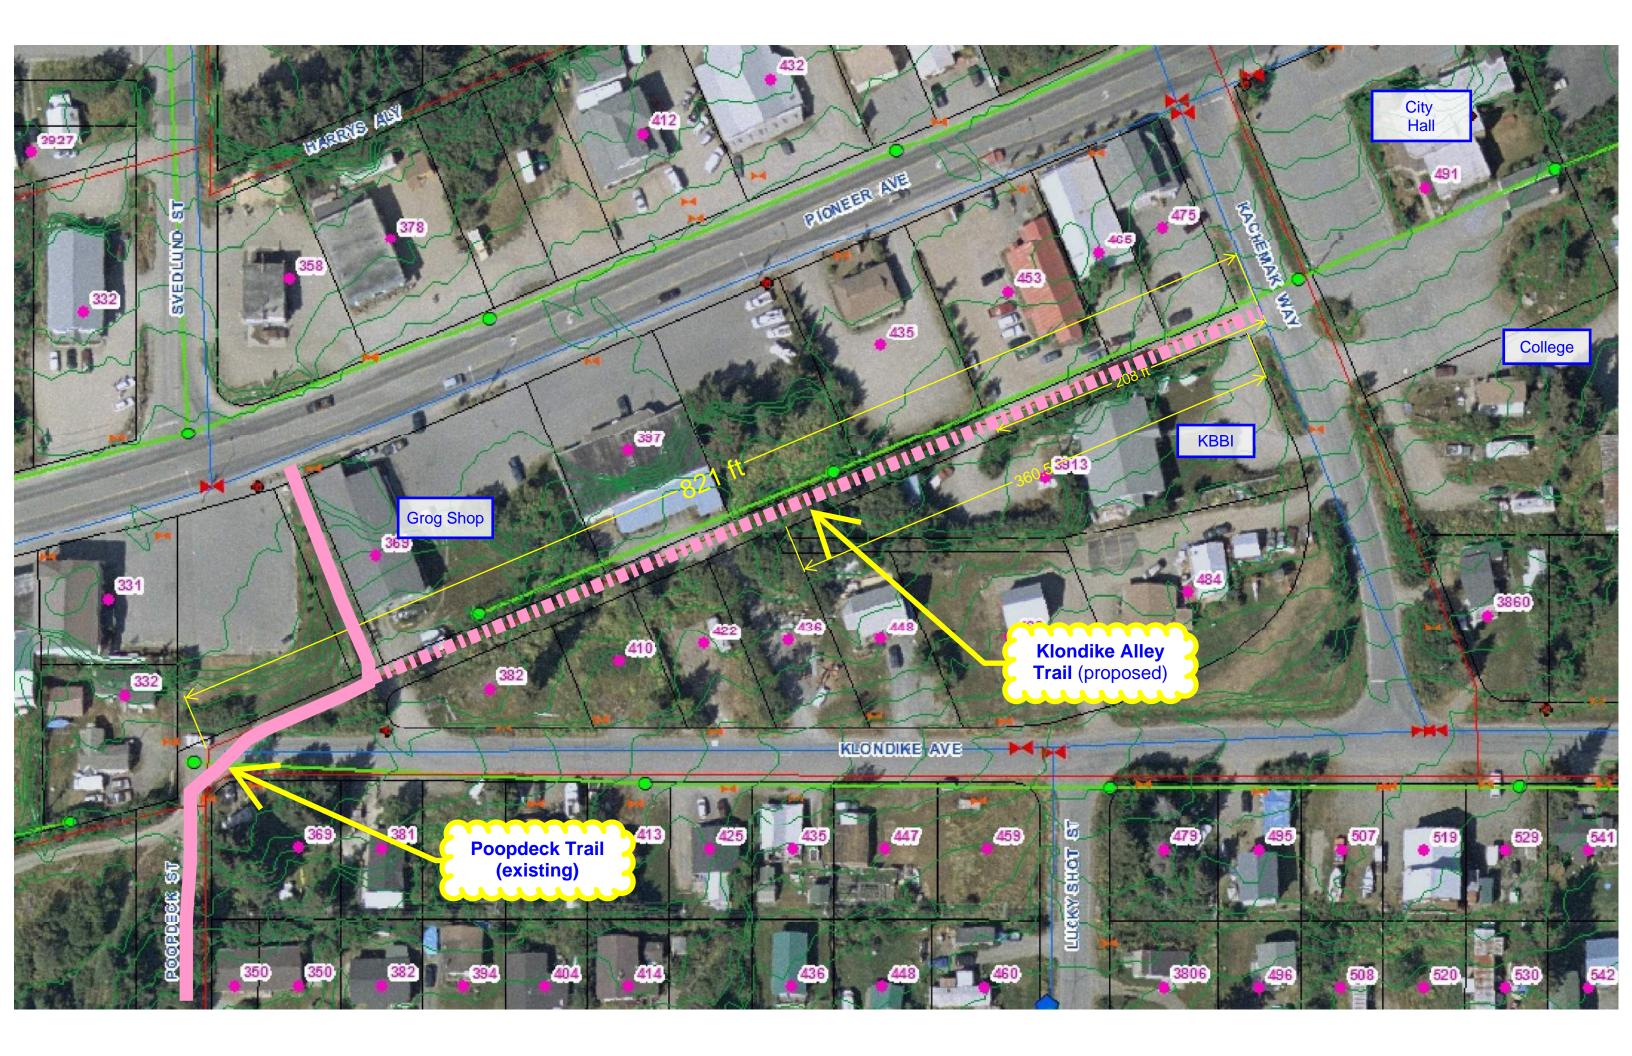

#### VISITORS

A. Klondike Alley ADA Pedestrian & Drainage Improvement Project – Wayne Aderhold

Mr. Aderhold was unable to make it due to a conflicting opportunity and Deputy City Planner Engebretsen presented the proposed project to the Commission for consideration.

The proposal is to construct a pathway and improve drainage with a project cost ranging from \$70,000 to as much as \$117,000 depending on the level of the improvement.

Ms. Engebretsen responded to questions from the Commission regarding the following:

- Connection with the KHLT ADA Pedestrian Trail
- Location is a city right of way located between Pioneer and Klondike Avenues between the businesses Ptarmigan Arts, The Alibi, KBBI, etc.
- The portion of the trail next to the Grog Shop would not be included
- Not vehicle accessible the entire length, probably just current existing use
- Not on the Non-motorized Trails Plan, preference to have the project nominated for that then can be recommended for the CIP since the Commission previous agreed that a trail must be included in the Non-motorized Trail Plan to be recommended for the CIP

For more information, call Jenny Carroll at 435-3101 or email jcarroll@ci.homer.ak.us

"Klondike Alley" has potential to become a true <u>multi-use corridor</u> (similar to Fairview Ave. and other driveway/trails):

- Existing motorized access to 4 businesses at East end needs rebuilding (extreme potholes)
- Non-motorized trail connection to Poopdeck & KHLT trails at West end would provide direct access to City Hall/College & back entrance to at least 4 businesses
- Control drainage problem that currently impacts "downstream" properties and Klondike Ave.
- Provide a safer route for pedestrian traffic than Klondike Ave. which has no shoulders
- If trail & driveway are constructed to ADA standards (surface), Klondike Alley route has minimal grade issues (fairly level topo exists between Kachemak Way and intersection with Poopdeck Trail)
- Link to KHLT (planned ADA) trail would provide more parking for KHLT trail (currently only two parking places are planned at two different locations)
- The finish surface could be D-1 (as currently planned for KHLT Trail) ... or upgraded to a.c. pavement
- For some additional cost (curb or swale construction), drainage issues that affect properties along N. side of Klondike Ave. and Klondike Ave. itself could be mitigated by surface interception and re-direction (to existing drainage ditches)