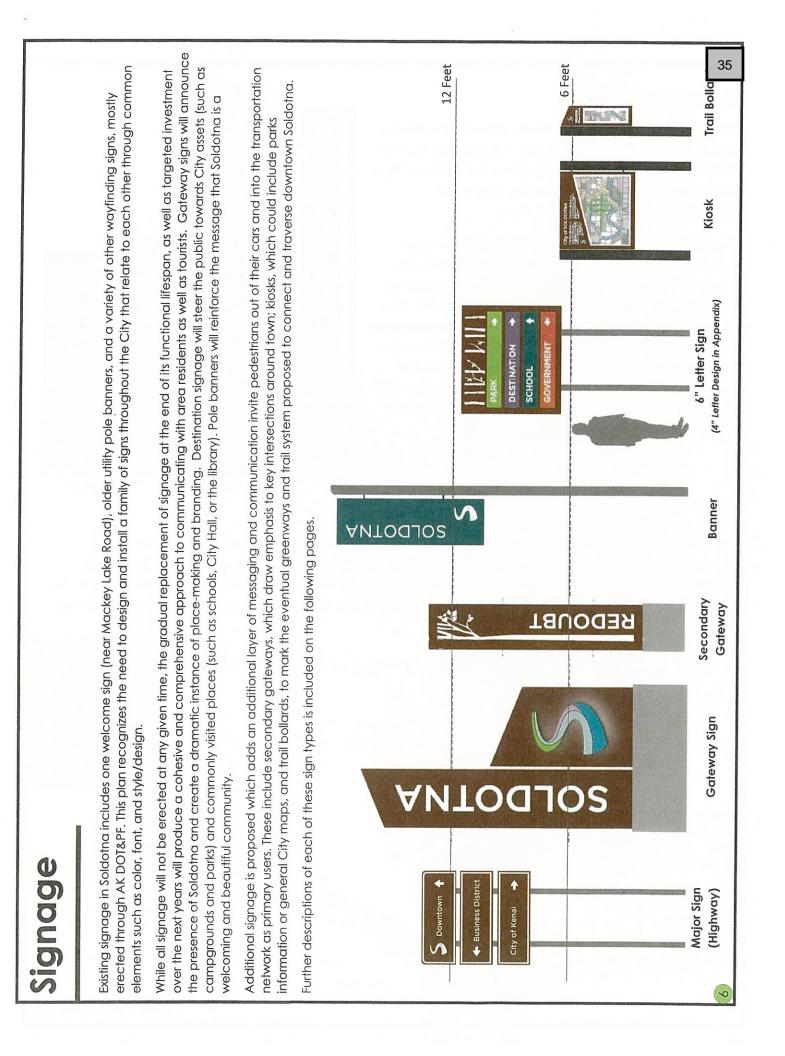

is part of a larger, comprehensive Downtown Improvement Plan. The plan includes different types of signage including details on color and font, landscaping plants, banners and more. Soldotna's plan is a larger project than Homer needs, as it included community branding and vehicle signage. The Pioneer Task Revitalization Task Force is not suggesting that extensive a project; instead, this

project would focus on pedestrian scale amenities and would build upon the community effor 34 already underway.

**Requested Action:** Discuss the project proposal. Request additional information as needed. When ready, make a recommendation on the project to the City Council.

#### Attachments

- 1. Draft Request for Proposals and Scope of work
- 2. Examples from the Soldotna Downtown Improvement Plan



## **Gateway Signs**

Soldotna has one existing gateway sign—on the Sterling Highway near Mackey Lake Road. This sign is at the end of its functional lifespan. New gateway signs are a critical component of branding, marketing, and visual enhancement in downtown Soldotna.

Throughout the visioning process with the Downtown Planning Team, the design and locations of three new gateway signs were defined. Two signs (on the Sterling Highway) are proposed for construction within the State of Alaska right-of-way, subject to review and approval by the Department of Transportation + Public Facilities and other agencies as appropriate. The third sign (on the Kenai Spur Highway) is proposed for construction on land owned by the Kenai Peninsula Borough, subject to their review and approval as approp