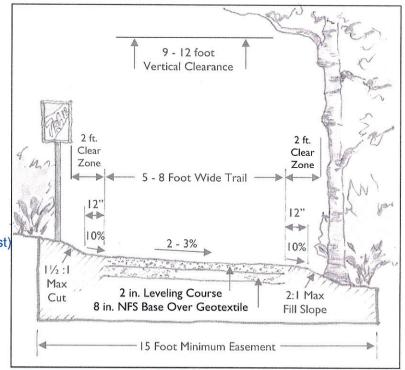

### DESIGN CRITERIA

Trail Width & Shoulders 5 - 8 foot wide paved or gravel trail.

- 5 6 foot wide trail for routes with lower volumes of traffic, and fewer recreational users.
- 7 8 foot wide trail for routes with bicycles and/or moderate to high user volumes.
- PAVED TRAILS where a Level 5 trail is recommended, but topography or other physical conditions prevent construction to Level 5 standards, a paved Level 4 trail is acceptable. Any Level 4 trail can be paved. Provide a minimum 12 in. gravel shoulders on all paved trails.

Surface Firm and stable. Smooth, few or no obstacles. Protrusions <3 in. Steps to 8 in. Remove surface vegetation and organic soils. For gravel trails: 2 in. leveling course over 8 in. NFS gravel over geotextile. For paved trails: 2 in. AC pavement over 2 in. leveling course over 24 in. NFS gravel over geotextile. Alternate surfacing: PPP filled with native or imported material. estimate based on 4" D-1 over 18" NFS over geotextile (or upgrade to a c. payeree

#### Clearance

- Vertical clearance 9 feet above trail and shoulders, 12 feet for equestrian use. may be an issue w 1 HEA guy
- Horizontal clearance Minimum 12 in. beyond trail edge. 24 in. from signs and trees.

#### Grade & Accessibility 💊

- Accessible trails: Target grade ≤ 5%., 8.33% for up to 200 feet, 10% for up to 30 feet, 12.5% for up to 10 feet. No more than 30% of trail length shall exceed 8.33%.
- Maximum: 10% for up to 50 feet.
- Stairs used where absolutely necessary and pedestrians are the primary user group.

#### Cross Slope of Trail

- Gravel trails 3%
- Paved trails 2%
- Shoulders 10% Max.

#### **CROSS SECTION - LEVEL 4 FULLY IMPROVED** TRAIL

24

(or upgrade to a.c. pavement)

| Strain and                                                                                                                                                                                                                                                                                                                                                                                                                                                                                                                                                                                                                                                                                                                                                                                                                                                                                                                                                                                                                                                                                                                                                                                                                                                                                                                                                                                                                                                                                                                                                                                                                                                                                                                                                                                                                                                                                                                                                                                                                                                                                                                     |       |
|--------------------------------------------------------------------------------------------------------------------------------------------------------------------------------------------------------------------------------------------------------------------------------------------------------------------------------------------------------------------------------------------------------------------------------------------------------------------------------------------------------------------------------------------------------------------------------------------------------------------------------------------------------------------------------------------------------------------------------------------------------------------------------------------------------------------------------------------------------------------------------------------------------------------------------------------------------------------------------------------------------------------------------------------------------------------------------------------------------------------------------------------------------------------------------------------------------------------------------------------------------------------------------------------------------------------------------------------------------------------------------------------------------------------------------------------------------------------------------------------------------------------------------------------------------------------------------------------------------------------------------------------------------------------------------------------------------------------------------------------------------------------------------------------------------------------------------------------------------------------------------------------------------------------------------------------------------------------------------------------------------------------------------------------------------------------------------------------------------------------------------|-------|
| in the second se | 8     |
| 005                                                                                                                                                                                                                                                                                                                                                                                                                                                                                                                                                                                                                                                                                                                                                                                                                                                                                                                                                                                                                                                                                                                                                                                                                                                                                                                                                                                                                                                                                                                                                                                                                                                                                                                                                                                                                                                                                                                                                                                                                                                                                                                            | Nd    |
| Cana                                                                                                                                                                                                                                                                                                                                                                                                                                                                                                                                                                                                                                                                                                                                                                                                                                                                                                                                                                                                                                                                                                                                                                                                                                                                                                                                                                                                                                                                                                                                                                                                                                                                                                                                                                                                                                                                                                                                                                                                                                                                                                                           | 1.4.1 |
| B COURSE                                                                                                                                                                                                                                                                                                                                                                                                                                                                                                                                                                                                                                                                                                                                                                                                                                                                                                                                                                                                                                                                                                                                                                                                                                                                                                                                                                                                                                                                                                                                                                                                                                                                                                                                                                                                                                                                                                                                                                                                                                                                                                                       |       |
| ( and                                                                                                                                                                                                                                                                                                                                                                                                                                                                                                                                                                                                                                                                                                                                                                                                                                                                                                                                                                                                                                                                                                                                                                                                                                                                                                                                                                                                                                                                                                                                                                                                                                                                                                                                                                                                                                                                                                                                                                                                                                                                                                                          |       |
| Contract.                                                                                                                                                                                                                                                                                                                                                                                                                                                                                                                                                                                                                                                                                                                                                                                                                                                                                                                                                                                                                                                                                                                                                                                                                                                                                                                                                                                                                                                                                                                                                                                                                                                                                                                                                                                                                                                                                                                                                                                                                                                                                                                      | 0     |
| 42 1002592                                                                                                                                                                                                                                                                                                                                                                                                                                                                                                                                                                                                                                                                                                                                                                                                                                                                                                                                                                                                                                                                                                                                                                                                                                                                                                                                                                                                                                                                                                                                                                                                                                                                                                                                                                                                                                                                                                                                                                                                                                                                                                                     | 20    |
| CONSTRUCTION OF                                                                                                                                                                                                                                                                                                                                                                                                                                                                                                                                                                                                                                                                                                                                                                                                                                                                                                                                                                                                                                                                                                                                                                                                                                                                                                                                                                                                                                                                                                                                                                                                                                                                                                                                                                                                                                                                                                                                                                                                                                                                                                                |       |
| (1)                                                                                                                                                                                                                                                                                                                                                                                                                                                                                                                                                                                                                                                                                                                                                                                                                                                                                                                                                                                                                                                                                                                                                                                                                                                                                                                                                                                                                                                                                                                                                                                                                                                                                                                                                                                                                                                                                                                                                                                                                                                                                                                            | 2     |
| ALC: NO.                                                                                                                                                                                                                                                                                                                                                                                                                                                                                                                                                                                                                                                                                                                                                                                                                                                                                                                                                                                                                                                                                                                                                                                                                                                                                                                                                                                                                                                                                                                                                                                                                                                                                                                                                                                                                                                                                                                                                                                                                                                                                                                       |       |
| alanan a                                                                                                                                                                                                                                                                                                                                                                                                                                                                                                                                                                                                                                                                                                                                                                                                                                                                                                                                                                                                                                                                                                                                                                                                                                                                                                                                                                                                                                                                                                                                                                                                                                                                                                                                                                                                                                                                                                                                                                                                                                                                                                                       |       |
|                                                                                                                                                                                                                                                                                                                                                                                                                                                                                                                                                                                                                                                                                                                                                                                                                                                                                                                                                                                                                                                                                                                                                                                                                                                                                                                                                                                                                                                                                                                                                                                                                                                                                                                                                                                                                                                                                                                                                                                                                                                                                                                                |       |