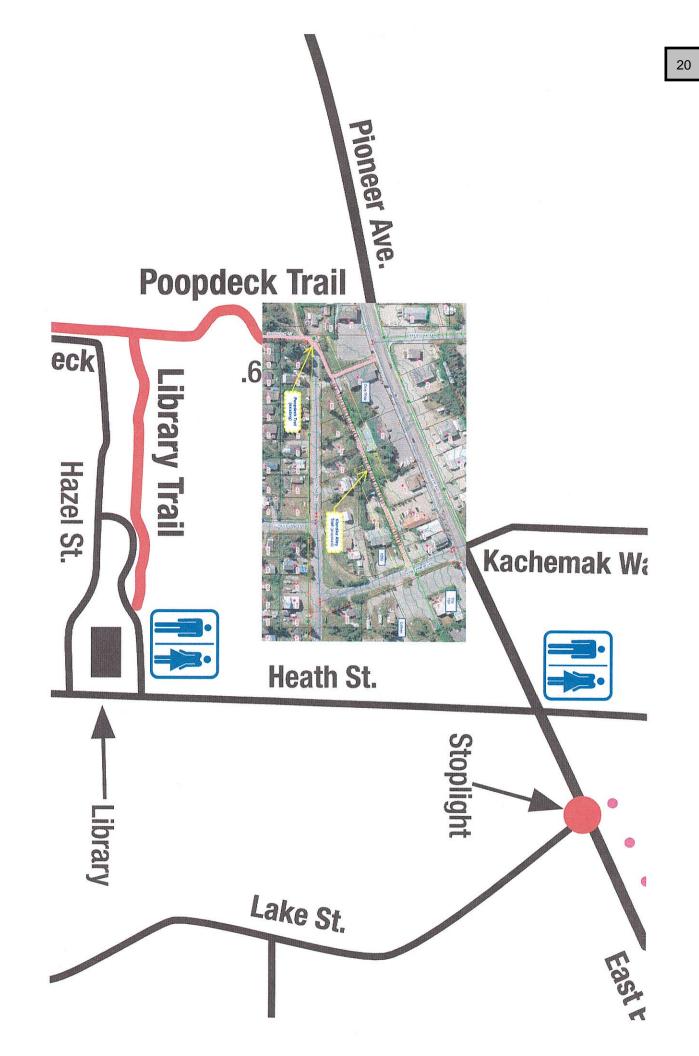

- Connection with the KHLT ADA Pedestrian Trail
- Location is a city right of way located between Pioneer and Klondike Avenues between the businesses Ptarmigan Arts, The Alibi, KBBI, etc.
- The portion of the trail next to the Grog Shop would not be included
- Not vehicle accessible the entire length, probably just current existing use
- Not on the Non-motorized Trails Plan, preference to have the project nominated for that then can be recommended for the CIP since the Commission previous agreed that a trail must be included in the Non-motorized Trail Plan to be recommended for the CIP

For more information, call Jenny Carroll at 435-3101 or email jcarroll@ci.homer.ak.us

"Klondike Alley" has potential to become a true <u>multi-use corridor</u> (similar to Fairview Ave. and other driveway/trails):

- Existing motorized access to 4 businesses at East end needs rebuilding (extreme potholes)
- Non-motorized trail connection to Poopdeck & KHLT trails at West end would provide direct access to City Hall/College & back entrance to at least 4 businesses
- Control drainage problem that currently impacts "downstream" properties and Klondike Ave.
- Provide a safer route for pedestrian traffic than Klondike Ave. which has no shoulders
- If trail & driveway are constructed to ADA standards (surface), Klondike Alley route has minimal grade issues (fairly level topo exists between Kachemak Way and intersection with Poopdeck Trail)
- Link to KHLT (planned ADA) trail would provide more parking for KHLT trail (currently only two parking places are planned at two different locations)
- The finish surface could be D-1 (as currently planned for KHLT Trail) ... or upgraded to a.c. pavement
- For some additional cost (curb or swale construction), drainage issues that affect properties along N. side of Klondike Ave. and Klondike Ave. itself could be mitigated by surface interception and re-direction (to existing drainage ditches)