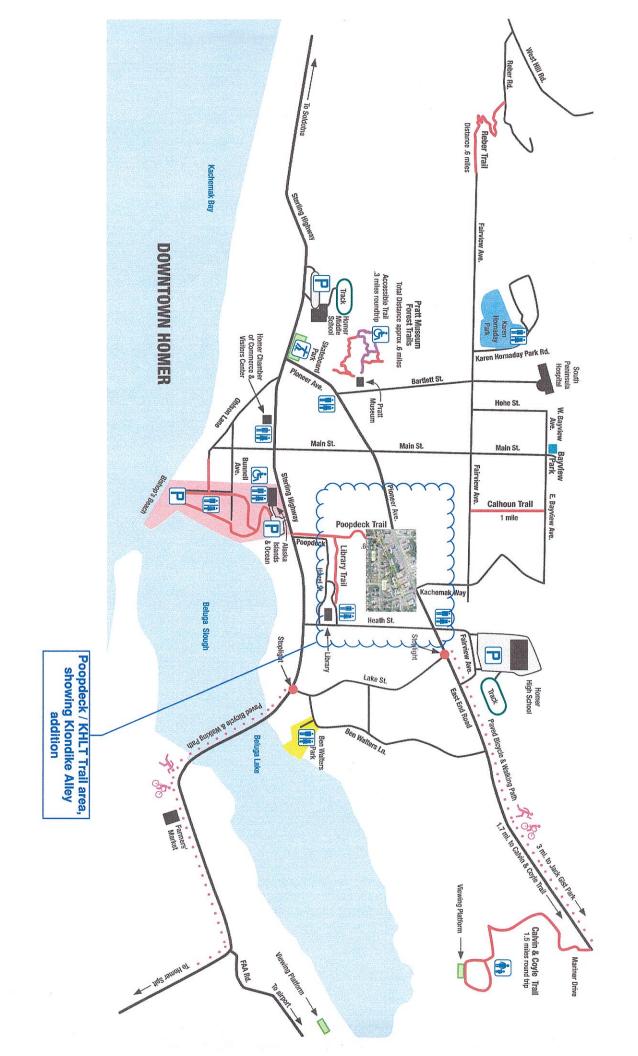

RENEE KRAUSE, MMC, DEPUTY CITY CLERK

Approved:\_\_\_\_\_

From The Kachemak Heritage Land Trust, Poopdeck Trail Update:

In July, Ptarmigan Ptrails, a Northwest-based trail construction company and member of the nationally recognized Professional Trail Builders Association, began trail construction on our Poopdeck Platt property and on the adjacent City of Homer property. The new universally accessible trail is part of our Poopdeck Community Park project, aiming to help make Homer a more accessible community. Currently, construction is on hold until September due to a delay in shipment of building materials but is still on track to be completed this fall.

This trail construction is being done in collaboration with the City of Homer and the Homer Independent Living Center with funding from the Alaska Recreational Trails grant program and a required 10% match from the City. Other upcoming features of the Poopdeck Community Park project include informational signs with interactive elements, and in partnership with Homer Animal Friends, dog lending leashes and waste disposal stations. Thank you to everyone who has helped make this trail a reality!