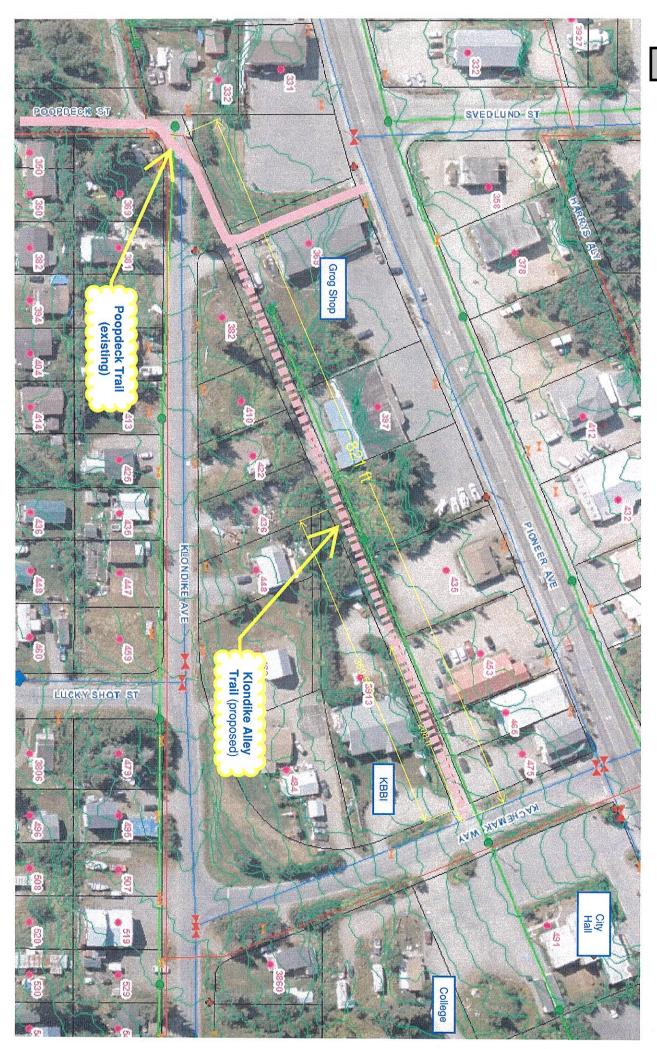

### VISITORS/PRESENTATIONS (10 minutes)

a. Wayne Aderhold, Klondike Alley Pedestrian Trail

The proposal is to construct a pathway and improve drainage with a project cost ranging from \$70,000 to as much as \$117,000 depending on the level of the improvement.

Ms. Engebretsen responded to questions from the Commission regarding the following:

- Connection with the KHLT ADA Pedestrian Trail
- Location is a city right of way located between Pioneer and Klondike Avenues between the businesses Ptarmigan Arts, The Alibi, KBBI, etc.
- The portion of the trail next to the Grog Shop would not be included
- Not vehicle accessible the entire length, probably just current existing use
- Not on the Non-motorized Trails Plan, preference to have the project nominated for that then can be recommended for the CIP since the Commission previous agreed that a trail must be included in the Non-motorized Trail Plan to be recommended for the CIP

- Can be discussed at the August meeting if the Commission wants to include on the CIP \_
- Can entertain discussion to change to pedestrian easement after the existing use but then the remaining businesses would need to be included in a discussion if they have an interest for rear access to their businesses
- Β. Wayfinding and Streetscape Plan – A Presentation by Karin Marks, Chair Economic **Development Advisory Commission (EDC)**

For more information, call Jenny Carroll at 435-3101 or email jcarroll@ci.homer.ak.us

"Klondike Alley" has potential to become a true <u>multi-use corridor</u> (similar to Fairview Ave. and other driveway/trails):

- Existing motorized access to 4 businesses at East end needs rebuilding (extreme potholes)
- Non-motorized trail connection to Poopdeck & KHLT trails at West end would provide direct access to City Hall/College & back entrance to at least 4 businesses
- Control drainage problem that currently impacts "downstream" properties and Klondike Ave.
- Provide a safer route for pedestrian traffic than Klondike Ave. which has no shoulders
- If trail & driveway are constructed to ADA standards (surface), Klondike Alley route has minimal grade issues (fairly level topo exists between Kachemak Way and intersection with Poopdeck Trail)
- Link to KHLT (planned ADA) trail would provide more parking for KHLT trail (currently only two parking places are planned at two different locations)
- The finish surface could be D-1 (as currently planned for KHLT Trail) ... or upgraded to a.c. pavement
- For some additional cost (curb or swale construction), drainage issues that affect properties along N. side of Klondike Ave. and Klondike Ave. itself could be mitigated by surface interception and re-direction (to existing drainage ditches)

"Klondike Alley" has potential to be a <u>multi-use corridor</u> (similar to Fairview Ave. "driveway/trails"):

- Existing motorized access to 4 businesses at East end needs rebuilding (extreme potholes)
- Non-motorized trail connection to Poopdeck & KHLT trails at West end would provide direct access to City Hall/College & back entrance to at least 4 businesses
- Control drainage problem that currently impacts "downstream" properties and Klondike Ave.
- Provide a safer route for pedestrian traffic than Klondike Ave. which has no shoulders
- If trail & driveway are constructed to ADA standards (surface), Klondike Alley route has minimal grade issues (fairly level topo exists between Kachemak Way and intersection with Poopdeck Trail)
- Link to KHLT (planned) ADA trail would provide more parking for KHLT trail (currently only two places are planned at two different locations)
- The finish surface could be D-1 (as I believe is currently planned for KHLT Trail) ... or possibly upgraded to a.c. pavement & wide (8') ("Cadillac") ... could start off "simple" (grading & subbase), and then improve later (as use picks up)
- For some additional cost (curb or swale construction), drainage issues that affect properties along N. side of Klondike Ave. and Klondike Ave. itself could be mitigated by surface interception and re-direction (to existing drainage ditches)