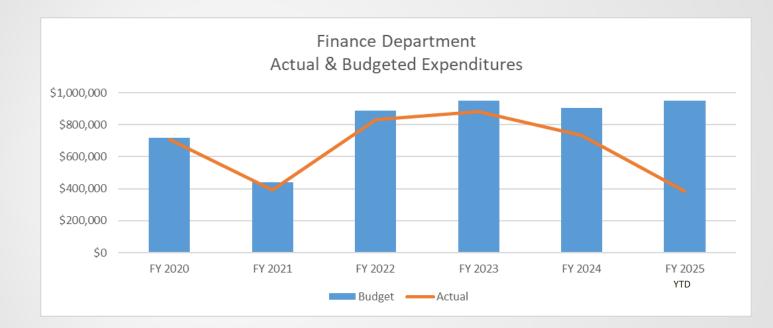

## **Finance Department**

Departmental Budget Work Session 1/20/25

# **Finance Department**

### Finance Department FY24/25 Accomplishments

- Received the GFOA Distinguished Budget Presentation Award for the FY24/25 Budget
- Updated internal policies to improve timely financial reporting
- Successful recruitment into position that was unfunded in FY24 budget to address grant reporting needs