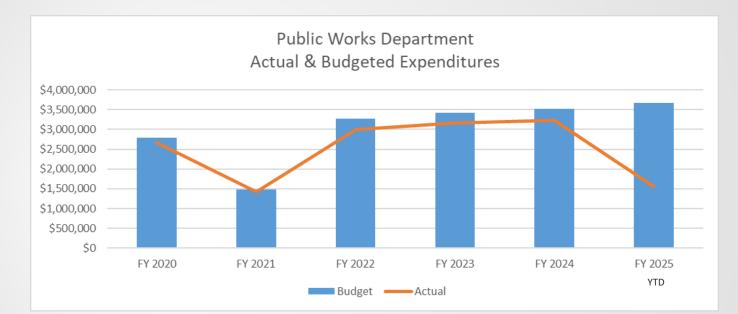

## **Public Works Department**

FY26/27 Budget Work Session 20JANUARY25

## Public Works FY26/27 TOP Budget Priorities

- <u>Fuel Island</u> Complete installation of new Fuel Island and Removal of existing Tanks and Island
- Conceptual Design for new Public Works Campus
- Completion of Ohlson/Bunnell Roadway and Water Improvements
- Replacement of 48-in Culverts on Paradise Place, Island View Ct., and Reber Dr.
- <u>Library</u> Re-siding Project
- <u>Airport</u> Re-siding, connection of heat to sidewalk, and Airplane Tarmac Parking Pads
- <u>Parks</u> Hornaday ADA path, ramp to sandbox, drainage improvements; Jack Gist – Field improvements; Bayview – drainage improvements; Hickerson Memorial Cemetery Road and burial site improvements; Bishops Beach – parking lot improvements

### Public Works FY26/27 TOP Budget Priorities

**Priority** → Impacts Fuel Island — Regulatory Consequences Public Works Campus — Further delay, risk and funding Ohlson/Bunnell Funding loss Potential Failure and Flooding Culvert Replacements Library Siding —— Water intrusion and wall damage Airport Siding ——— Water intrusion and wall damage Airport sidewalk heat — Delay in heat, continued ice on sidewalk Park Improvements — Delay in expectations Trail Improvements — Delay in expectations