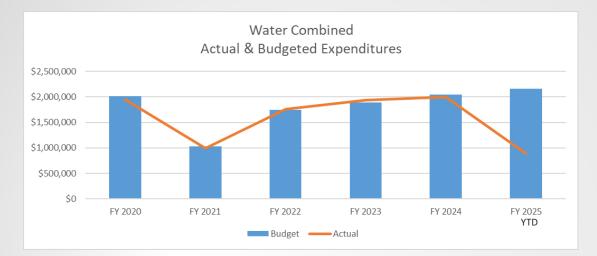

### Water & Wastewater (Utility) Division

- Ben Walters Pressure Reducing Station Replacement
- Raw Water Transmission main Replacement
- Beluga Lift Station Reconstruction
- Paintbrush Booster Station Reconstruction
- One Membrane Train Replacement
- Public Works Campus Transfer Switch Replacement
- Lift Station Electrical Controls Improvements

### Public Works FY26/27 Budget Priorities

31

### Water & Wastewater (Utility) Division

- Raw Water Transmission Main Replacement
- Beluga Lift Station Renovation (Completion)
- West Trunk Water Transmission Main Replacement
- Construct 0.75-MG Shellfish Water Tank
- Design 0.5-MG A-Frame Water Tank