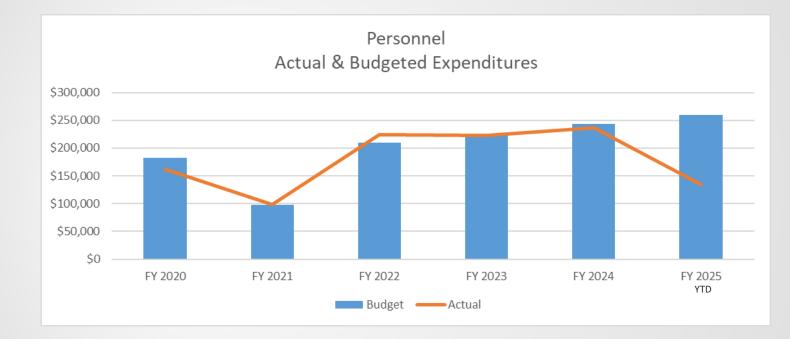

- Design and Development of further expansion to Hickerson Cemetery
- Renewal & Upgrade of All City Leased Copiers/Printers
- Purchase of Election Equipment

| FUND<br>FIRE | 100 - GENERAL FUND<br>COMBINED EXPENDITURES |                  |                  |                  |                |
|--------------|---------------------------------------------|------------------|------------------|------------------|----------------|
|              |                                             | FY2              | 24               | FY               | 25             |
| A/C<br>Num.  | Expenditure Categories<br>& Descriptions    | 7/1/23 -         | 6/30/24          | 7/1/24 - 6/30/25 |                |
|              |                                             | BUDGET           | ACTUAL           | BUDGET           | YTD ACTUAL     |
|              | Salaries and Benefits                       |                  |                  |                  |                |
| 5101         | Salary and Wages                            | 786,119          | 658,675          | 847,017          | 339,061        |
| 5102         | Fringe Benefits                             | 464,492          | 447,057          | 462,257          | 198,896        |
| 5103         | Part-time Wages                             | 55,049           | 43,361           | 56,976           | 35,651         |
| 5104         | Part-time Benefits                          | 6,845            | 5,805            | 7,728            | 5,976          |
| 5105         | Overtime                                    | 42,964           | 103,898          | 42,964           | 79,534         |
| 5107         | Part-time Overtime                          | 3,701            | 1,761            | 3,701            | 1,059          |
| 5108         | Unemployment Benefits                       | -                | -                | -                | -              |
| 5112         | PERS Relief                                 | -                | 21,983           | -                | -              |
|              | <b>Total Salaries and Benefits</b>          | <u>1,359,169</u> | <u>1,282,541</u> | <u>1,420,642</u> | <u>660,178</u> |
|              | Maintenance and Operations                  |                  |                  |                  |                |
| 5201         | Office Supplies                             | 3,500            | 2,961            | 3,500            | 1,259          |
| 5202         | Operating Supplies                          | 43,600           | 39,958           | 43,260           | 18,732         |
| 5203         | Fuel and Lube                               | 15,000           | 21,607           | 15,000           | 7,397          |
| 5206         | Food and Staples                            | 5,000            | 5,014            | 5,000            | 2,528          |
| 5207         | Vehicle and Boat Maintenance                | 13,500           | 3,242            | 14,000           | 4,737          |
| 5208         | Equipment Maintenance                       | 19,000           | 15,172           | 21,000           | 907            |
| 5209         | Building & Grounds Maintenance              | 12,000           | 11,957           | 12,000           | 3,535          |
| 5210         | Professional Services                       | 113,250          | 58,540           | 114,250          | 37,537         |
| 5214         | Rents & Leases                              | 5,000            | 3,046            | 5,500            | 1,481          |
| 5215         | Communications                              | 22,000           | 22,540           | 24,000           | 11,381         |
| 5216         | Freight and Postage                         | 800              | 3,428            | 1,200            | 2,582          |
| 5217         | Electricity                                 | 16,701           | 28,367           | 18,371           | 10,682         |
| 5218         | Water                                       | 1,750            | 1,680            | 1,925            | 827            |
| 5219         | Sewer                                       | 1,845            | 1,748            | 2,030            | 830            |
| 5220         | Refuse and Disposal                         | 1,500            | 905              | 1,500            | 424            |
| 5221         | Property Insurance                          | 10,148           | 12,231           | 13,326           | 13,326         |
| 5222         | Auto Insurance                              | 15,730           | 15,404           | 14,841           | 13,787         |
| 5223         | Liability Insurance                         | 2,475            | 4,470            | 10,211           | 9,313          |
| 5227         | Advertising                                 | 500              | 110              | 500              | -              |
| 5228         | Books                                       | -                | -                | -                | -              |
| 5231         | Tools and Equipment                         | 47,895           | 50,836           | 48,895           | 5,264          |
| 5233         | Computer Related Items                      | 5,000            | 4,736            | 5,000            | 4,266          |
| 5235         | Membership Dues                             | 3,500            | 1,730            | 3,500            | 943            |
| 5236         | Transportation                              | -                | 140              | -                | 166            |
| 5237         | Subsistence                                 | -                | 1,860            | -                | 2,068          |
| 5244         | Snow Removal                                | -                | 5,940            | -                | 1,280          |
| 5280         | Volunteer Incentives                        | 35,000           | 36,543           | 35,000           | 10,737         |
| 5601         | Uniform                                     | 34,500           | 31,804           | 34,500           | 28,902         |
| 5602         | Safety Equipment                            | 27,000           | 26,003           | 29,000           | 15,873         |
| 5603         | Employee Training                           | 69,100           | 52,266           | 72,360           | 24,148         |
| 5604         | Public Education                            | 2,750            | 2,835            | 2,750            | 462            |
| 5635         | Software                                    | -                | 1,027            | -                | 1,590          |
|              | Total Maintenance and Operations            | 528,044          | 468,102          | 552,419          | 236,965        |
|              | <u>Total</u>                                | 1,887,213        | 1,750,642        | 1,973,062        | 897,143        |