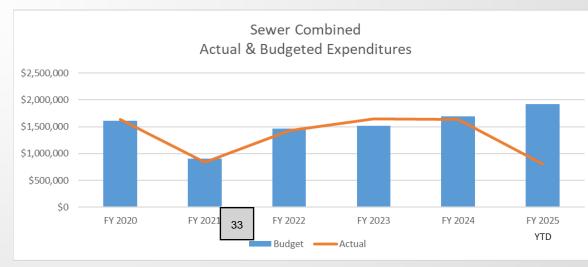

- Design and Development of further expansion to Hickerson Cemetery
- Renewal & Upgrade of All City Leased Copiers/Printers
- Purchase of Election Equipment

| FUND<br>FIRE | 100 - GENERAL FUND<br>COMBINED EXPENDITURES |                  |                  |                  |                |
|--------------|---------------------------------------------|------------------|------------------|------------------|----------------|
|              |                                             | FY2              | 24               | FY               | 25             |
| A/C<br>Num.  | Expenditure Categories<br>& Descriptions    | 7/1/23 -         | 6/30/24          | 7/1/24 - 6/30/25 |                |
|              |                                             | BUDGET           | ACTUAL           | BUDGET           | YTD ACTUAL     |
|              | Salaries and Benefits                       |                  |                  |                  |                |
| 5101         | Salary and Wages                            | 786,119          | 658,675          | 847,017          | 339,061        |
| 5102         | Fringe Benefits                             | 464,492          | 447,057          | 462,257          | 198,896        |
| 5103         | Part-time Wages                             | 55,049           | 43,361           | 56,976           | 35,651         |
| 5104         | Part-time Benefits                          | 6,845            | 5,805            | 7,728            | 5,976          |
| 5105         | Overtime                                    | 42,964           | 103,898          | 42,964           | 79,534         |
| 5107         | Part-time Overtime                          | 3,701            | 1,761            | 3,701            | 1,059          |
| 5108         | Unemployment Benefits                       | -                | -                | -                | -              |
| 5112         | PERS Relief                                 | -                | 21,983           | -                | -              |
|              | <b>Total Salaries and Benefits</b>          | <u>1,359,169</u> | <u>1,282,541</u> | <u>1,420,642</u> | <u>660,178</u> |
|              | Maintenance and Operations                  |                  |                  |                  |                |
| 5201         | Office Supplies                             | 3,500            | 2,961            | 3,500            | 1,259          |
| 5202         | Operating Supplies                          | 43,600           | 39,958           | 43,260           | 18,732         |
| 5203         | Fuel and Lube                               | 15,000           | 21,607           | 15,000           | 7,397          |
| 5206         | Food and Staples                            | 5,000            | 5,014            | 5,000            | 2,528          |
| 5207         | Vehicle and Boat Maintenance                | 13,500           | 3,242            | 14,000           | 4,737          |
| 5208         | Equipment Maintenance                       | 19,000           | 15,172           | 21,000           | 907            |
| 5209         | Building & Grounds Maintenance              | 12,000           | 11,957           | 12,000           | 3,535          |
| 5210         | Professional Services                       | 113,250          | 58,540           | 114,250          | 37,537         |
| 5214         | Rents & Leases                              | 5,000            | 3,046            | 5,500            | 1,481          |
| 5215         | Communications                              | 22,000           | 22,540           | 24,000           | 11,381         |
| 5216         | Freight and Postage                         | 800              | 3,428            | 1,200            | 2,582          |
| 5217         | Electricity                                 | 16,701           | 28,367           | 18,371           | 10,682         |
| 5218         | Water                                       | 1,750            | 1,680            | 1,925            | 827            |
| 5219         | Sewer                                       | 1,845            | 1,748            | 2,030            | 830            |
| 5220         | Refuse and Disposal                         | 1,500            | 905              | 1,500            | 424            |
| 5221         | Property Insurance                          | 10,148           | 12,231           | 13,326           | 13,326         |
| 5222         | Auto Insurance                              | 15,730           | 15,404           | 14,841           | 13,787         |
| 5223         | Liability Insurance                         | 2,475            | 4,470            | 10,211           | 9,313          |
| 5227         | Advertising                                 | 500              | 110              | 500              | -              |
| 5228         | Books                                       | -                | -                | -                | -              |
| 5231         | Tools and Equipment                         | 47,895           | 50,836           | 48,895           | 5,264          |
| 5233         | Computer Related Items                      | 5,000            | 4,736            | 5,000            | 4,266          |
| 5235         | Membership Dues                             | 3,500            | 1,730            | 3,500            | 943            |
| 5236         | Transportation                              | -                | 140              | -                | 166            |
| 5237         | Subsistence                                 | -                | 1,860            | -                | 2,068          |
| 5244         | Snow Removal                                | -                | 5,940            | -                | 1,280          |
| 5280         | Volunteer Incentives                        | 35,000           | 36,543           | 35,000           | 10,737         |
| 5601         | Uniform                                     | 34,500           | 31,804           | 34,500           | 28,902         |
| 5602         | Safety Equipment                            | 27,000           | 26,003           | 29,000           | 15,873         |
| 5603         | Employee Training                           | 69,100           | 52,266           | 72,360           | 24,148         |
| 5604         | Public Education                            | 2,750            | 2,835            | 2,750            | 462            |
| 5635         | Software                                    | -                | 1,027            | -                | 1,590          |
|              | Total Maintenance and Operations            | 528,044          | 468,102          | 552,419          | 236,965        |
|              | <u>Total</u>                                | 1,887,213        | 1,750,642        | 1,973,062        | 897,143        |