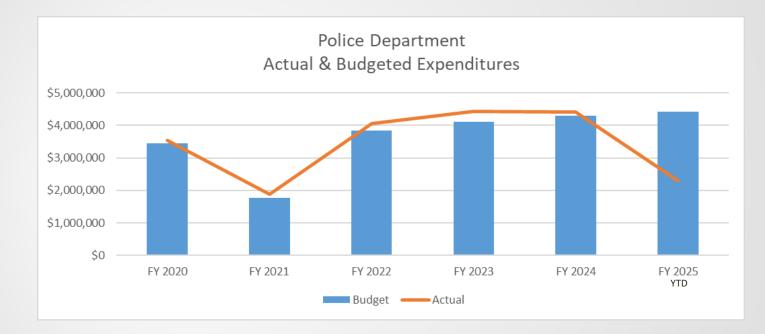

## Homer Police Department FY26/27 Budget

**Mission Statement** 

To protect the public from criminal wrongdoing, Keep the peace and maintain order, Assist in the orderly flow of traffic, Serve the public in times of emergency and enforce the law of the land.

## FY 2024/2025 Accomplishments

- Received funding for, and hired an additional 4<sup>th</sup> Correctional Officer. We now have 24/hour coverage for the Jail.
- Received funding for two new patrol vehicles. We anticipate having them on the road fall of 2025
- Obtained a new Animal Shelter Operating Contract.

## FY 2024/2025 Accomplishments

- Social Media engagement and following:
  - 32,729 followers
  - Helped solve several crimes with public identification of suspects
- Women's Self Defense Classes over 400 women empowered
- Numerous 'Parenting in the Digital Age' presentations.
- Arrest & Sentencing for14 years for Crim. Neg. Homicide
- Arrest & Indictment on 12 counts for shooting buildings
- Two juveniles charged in AI Child Porn
- Arrest & Sentencing for 29 years for Sexual Assault
- Arrest & Sentencing for 25 years for Sexual Assault
- Arrest & Sentencing for 20 years in Homer's largest drug case.

## FY 2026/2027 Priorities