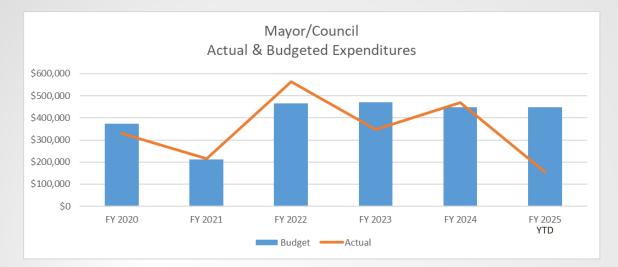

#### **DISCUSSION TOPIC(S)**

- a. FY26/27 Department Budget Presentations
  - i. Homer Volunteer Fire Department
  - ii. Homer Police Department
  - iii. Public Works Department
  - iv. Administration
    - City Manager
    - Personnel
    - Finance
    - Clerks
- b. Combined Budget vs Actual Report FY24/25 Year to Date