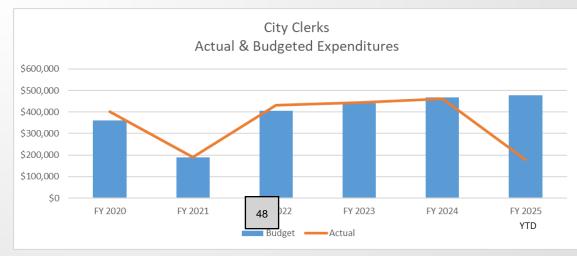

Administration Department – City Clerk's Office FY26/27 Budget Worksession 1/20/25

43

## **City Clerk's Office Mission Statement**

The City Clerk's Office Mission Statement is to foster civic education, participation and openness in our City government

through effective facilitation of the legislative process and transparent accountable stewardship of public information, state and local elections and official records.