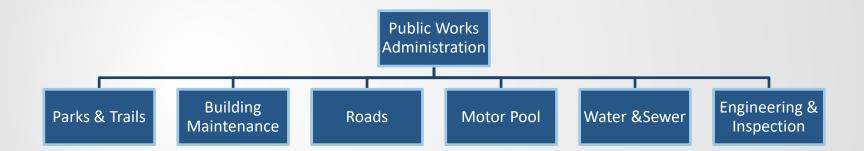

rrent unit is simply burned out and unable to be used anymore. Purchasing a new unit will be far cheaper than the alternative which is to have an officer transport the drugs to a disposal facility in Anchorage several times a year. Estimated cost is \$8,000.

#### Replacement of Stancil Recorder

 The Stancil Recorder records all of our radio traffic, 911 calls and some telephone calls. It is a very important piece of equipment to our operations. We regularly retrieve recordings from this device for a wide variety of purposes. We could not function effectively without it. The Stancil should be replaced in FY 27 when it ages out of service. Estimated cost is \$50,000.







## **Public Works Department**

FY26/27 Budget Work Session 20JANUARY25



## **Public Works Department Structure**





### **Roads Division**

- Drainage Improvements/culverts to approx. 10-mi of gravel roads
- <u>Improvements</u>: Hornaday Rd and parking area; Spencer Dr; Adams Dr; Meadow Dr; Bonanza Ave; Lampert Ln; Pennock St
- <u>Water breaks</u>: Spencer Dr; Smokey Bay Way; Bartlett Ave; Fish Dock Rd, Rochelle Rd.
- <u>Sewer Repairs</u>: Hillview Pl and Virginia Lyn Way.
- <u>ROW Clearing/drainage improvements:</u> Klondike Ave; Bonanza Ave; Lucky Shot St; A Street; Tamara St; Herdon Dr; Lakeshore Dr; W. Fairview Ave; Lee Dr; Mattox Rd; FAA Rd; Hohe St; Pennock St.



### Parks and Trails Division

- Hornaday Park Improvements site preparation and utilities for mobile restroom; power to batting cage; Campground preparations; pathway improvements; and replaced some playground equipment.
- Jack Gist