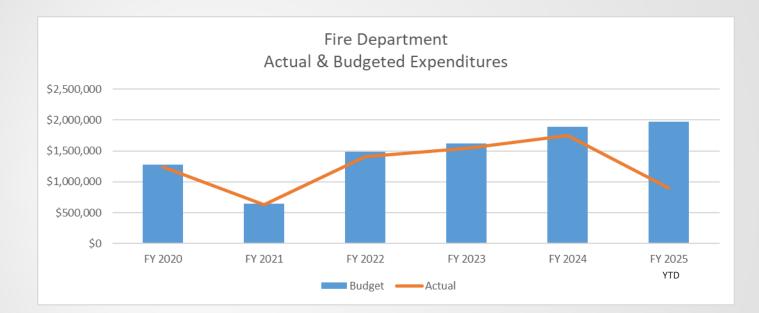

- Design and Development of further expansion to Hickerson Cemetery
- Renewal & Upgrade of All City Leased Copiers/Printers
- Purchase of Election Equipment

| FUND<br>FIRE | 100 - GENERAL FUND<br>COMBINED EXPENDITURES |                  |                  |                  |                |
|--------------|---------------------------------------------|------------------|------------------|------------------|----------------|
|              |                                             | FY2              | 24               | FY               | 25             |
| A/C<br>Num.  | Expenditure Categories<br>& Descriptions    | 7/1/23 -         | 6/30/24          | 7/1/24 - 6/30/25 |                |
|              |                                             | BUDGET           | ACTUAL           | BUDGET           | YTD ACTUAL     |
|              | Salaries and Benefits                       |                  |                  |                  |                |
| 5101         | Salary and Wages                            | 786,119          | 658,675          | 847,017          | 339,061        |
| 5102         | Fringe Benefits                             | 464,492          | 447,057          | 462,257          | 198,896        |
| 5103         | Part-time Wages                             | 55,049           | 43,361           | 56,976           | 35,651         |
| 5104         | Part-time Benefits                          | 6,845            | 5,805            | 7,728            | 5,976          |
| 5105         | Overtime                                    | 42,964           | 103,898          | 42,964           | 79,534         |
| 5107         | Part-time Overtime                          | 3,701            | 1,761            | 3,701            | 1,059          |
| 5108         | Unemployment Benefits                       | -                | -                | -                | -              |
| 5112         | PERS Relief                                 | -                | 21,983           | -                | -              |
|              | <b>Total Salaries and Benefits</b>          | <u>1,359,169</u> | <u>1,282,541</u> | <u>1,420,642</u> | <u>660,178</u> |
|              | Maintenance and Operations                  |                  |                  |                  |                |
| 5201         | Office Supplies                             | 3,500            | 2,961            | 3,500            | 1,259          |
| 5202         | Operating Supplies                          | 43,600           | 39,958           | 43,260           | 18,732         |
| 5203         | Fuel and Lube                               | 15,000           | 21,607           | 15,000           | 7,397          |
| 5206         | Food and Staples                            | 5,000            | 5,014            | 5,000            | 2,528          |
| 5207         | Vehicle and Boat Maintenance                | 13,500           | 3,242            | 14,000           | 4,737          |
| 5208         | Equipment Maintenance                       | 19,000           | 15,172           | 21,000           | 907            |
| 5209         | Building & Grounds Maintenance              | 12,000           | 11,957           | 12,000           | 3,535          |
| 5210         | Professional Services                       | 113,250          | 58,540           | 114,250          | 37,537         |
| 5214         | Rents & Leases                              | 5,000            | 3,046            | 5,500            | 1,481          |
| 5215         | Communications                              | 22,000           | 22,540           | 24,000           | 11,381         |
| 5216         | Freight and Postage                         | 800              | 3,428            | 1,200            | 2,582          |
| 5217         | Electricity                                 | 16,701           | 28,367           | 18,371           | 10,682         |
| 5218         | Water                                       | 1,750            | 1,680            | 1,925            | 827            |
| 5219         | Sewer                                       | 1,845            | 1,748            | 2,030            | 830            |
| 5220         | Refuse and Disposal                         | 1,500            | 905              | 1,500            | 424            |
| 5221         | Property Insurance                          | 10,148           | 12,231           | 13,326           | 13,326         |
| 5222         | Auto Insurance                              | 15,730           | 15,404           | 14,841           | 13,787         |
| 5223         | Liability Insurance                         | 2,475            | 4,470            | 10,211           | 9,313          |
| 5227         | Advertising                                 | 500              | 110              | 500              | -              |
| 5228         | Books                                       | -                | -                | -                | -              |
| 5231         | Tools and Equipment                         | 47,895           | 50,836           | 48,895           | 5,264          |
| 5233         | Computer Related Items                      | 5,000            | 4,736            | 5,000            | 4,266          |
| 5235         | Membership Dues                             | 3,500            | 1,730            | 3,500            | 943            |
| 5236         | Transportation                              | -                | 140              | -                | 166            |
| 5237         | Subsistence                                 | -                | 1,860            | -                | 2,068          |
| 5244         | Snow Removal                                | -                | 5,940            | -                | 1,280          |
| 5280         | Volunteer Incentives                        | 35,000           | 36,543           | 35,000           | 10,737         |
| 5601         | Uniform                                     | 34,500           | 31,804           | 34,500           | 28,902         |
| 5602         | Safety Equipment                            | 27,000           | 26,003           | 29,000           | 15,873         |
| 5603         | Employee Training                           | 69,100           | 52,266           | 72,360           | 24,148         |
| 5604         | Public Education                            | 2,750            | 2,835            | 2,750            | 462            |
| 5635         | Software                                    | -                | 1,027            | -                | 1,590          |
|              | Total Maintenance and Operations            | 528,044          | 468,102          | 552,419          | 236,965        |
|              | <u>Total</u>                                | 1,887,213        | 1,750,642        | 1,973,062        | 897,143        |