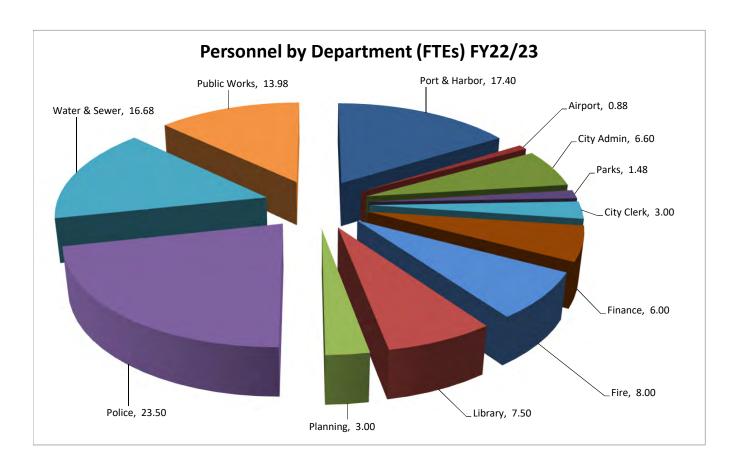

#### **DISCUSSION TOPIC(S)**

- a. Group Benefits Analysis Brandon Nyberg, USI
- <u>b.</u> Ordinance 21-32, An Ordinance of the Homer City Council Appropriating Funds for the Fiscal Years 2022 and 2023 for the General Fund, the Water Fund, the Sewer Fund, the Port/Harbor Fund, and Internal Service Funds. City Manager. Introduction May 24, 2021, Public Hearing June 14 and 28, Second Reading June 28, 2021.