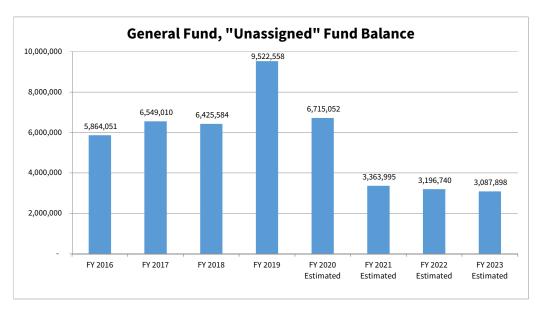

#### **DISCUSSION TOPIC(S)**

- a. Group Benefits Analysis Brandon Nyberg, USI
- <u>b.</u> Ordinance 21-32, An Ordinance of the Homer City Council Appropriating Funds for the Fiscal Years 2022 and 2023 for the General Fund, the Water Fund, the Sewer Fund, the Port/Harbor Fund, and Internal Service Funds. City Manager. Introduction May 24, 2021, Public Hearing June 14 and 28, Second Reading June 28, 2021.