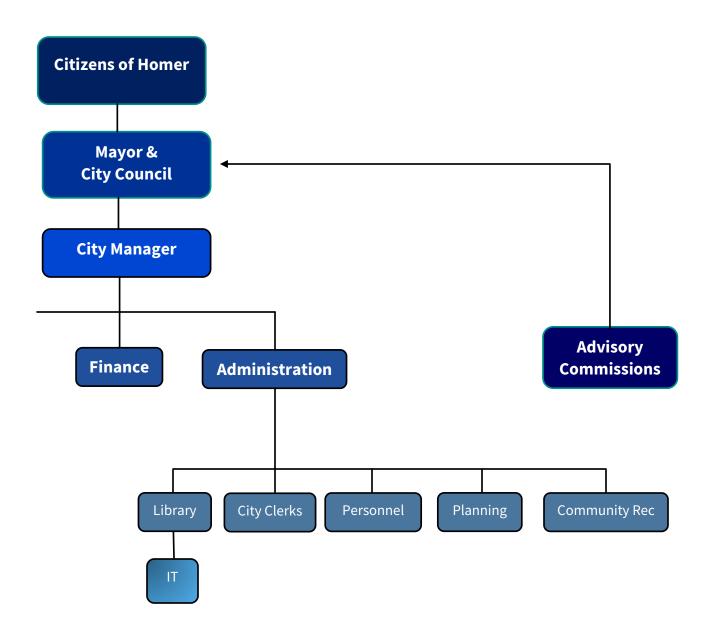

#### **Homer City Hall**

491 E. Pioneer Avenue Homer, Alaska 99603 www.cityofhomer-ak.gov