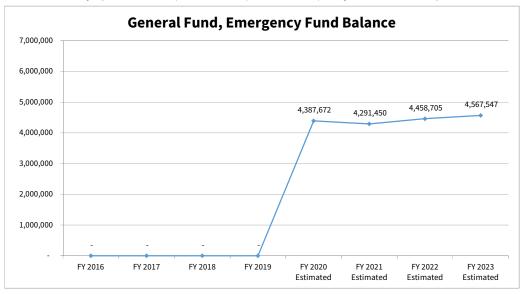

#### **DISCUSSION TOPIC(S)**

- a. Group Benefits Analysis Brandon Nyberg, USI
- <u>b.</u> Ordinance 21-32, An Ordinance of the Homer City Council Appropriating Funds for the Fiscal Years 2022 and 2023 for the General Fund, the Water Fund, the Sewer Fund, the Port/Harbor Fund, and Internal Service Funds. City Manager. Introduction May 24, 2021, Public Hearing June 14 and 28, Second Reading June 28, 2021.