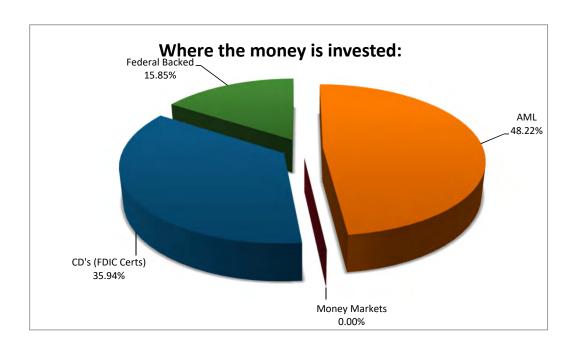

#### **DISCUSSION TOPIC(S)**

- a. Group Benefits Analysis Brandon Nyberg, USI
- <u>b.</u> Ordinance 21-32, An Ordinance of the Homer City Council Appropriating Funds for the Fiscal Years 2022 and 2023 for the General Fund, the Water Fund, the Sewer Fund, the Port/Harbor Fund, and Internal Service Funds. City Manager. Introduction May 24, 2021, Public Hearing June 14 and 28, Second Reading June 28, 2021.