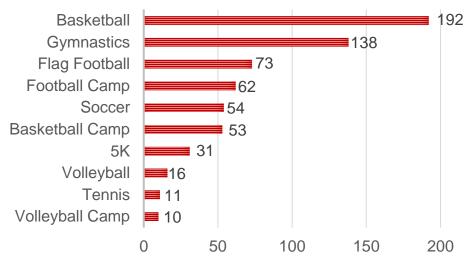

ON:**

Approval of Capital Budget Item for culvert replacement along Georgia Street in conjunction with the CDBG Project.



## AGENDA ITEM REPORT TOWN OF HILLIARD, FLORIDA

TO: Town Council Regular Meeting Meeting Date: March 21, 2021

FROM: Gabe Whittenburg – Parks & Recreation Director

SUBJECT: Town Council review of Hilliard Parks & Recreation Annual Report

#### **BACKGROUND:**

Review of P&R Department from previous year.

#### **FINANCIAL IMPACT:**

Highlight positive direction and increased revenue of department.

#### **RECOMMENDATION:**

None

## HILLIARD PARKS & RECREATION





# ANNUAL REVIEW





Average Visits Per Member.

7.3

- Improve Facility (Flooring, Paint, Layout).
- Introduce Expanded Class Offerings.
  - Monthly Challenges.
- Add Equipment / Free Weights.











249 Inclusive of all sports program registrations prior to 10/20.

640 Inclusive of all sports program registrations after 10/20.

157%

Achieved through addition of six new programs and expanded engagement into local schools. 2021 focus is growth of new programs and expansion of adult programs.







#### **Summer Camp**

2021 Summer Camp saw a 39% increase in participation over 2020. This resulted in a 30% Increase in revenue.

#### **Summer Camp Registrations**





#### **Summer Camp Revenue**





#### **After School**

Through the first 7 weeks of the 21-22 academic year, there has been a 47% increase in registrations over the 20-21 academic year.

#### **After School Registrations**





#### **Areas for Growth:**

Further engage HES to look for opportunities to partner in expans