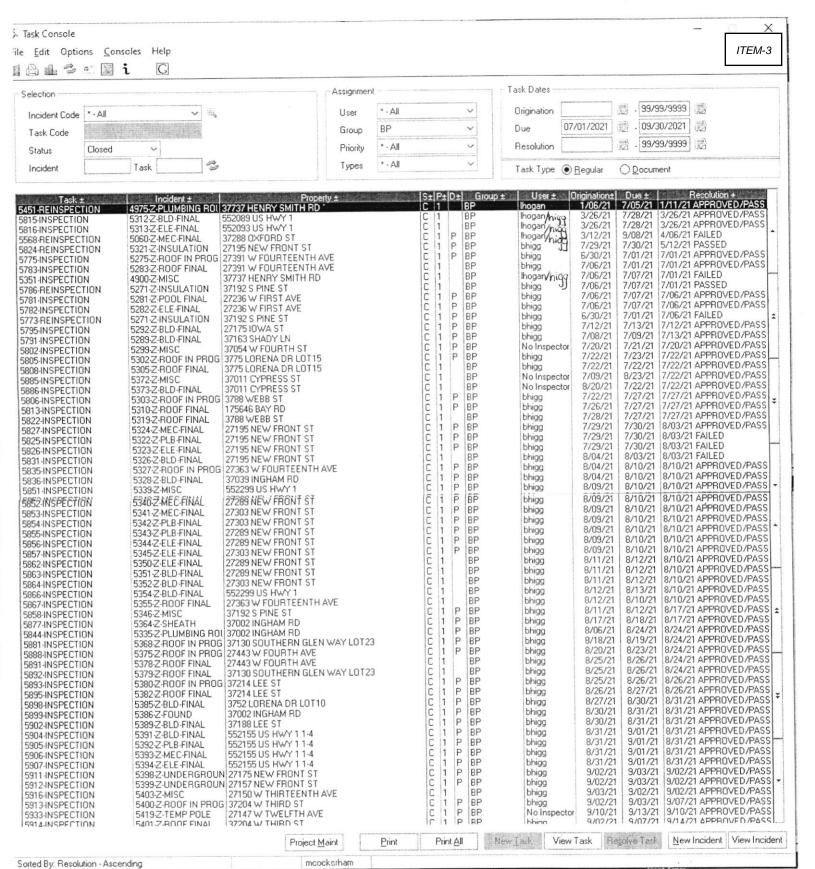

#### **BACKGROUND:**

Summary of activities performed from July 1, 2021, through September 30, 2021:

Report #1 - Screen print that shows all the inspections performed by permit type, location, date paid, date of inspection, and if the inspection passed or failed.

Report #2 - Project Payment Report that shows the permit number, dated paid, name, address, and amount paid.