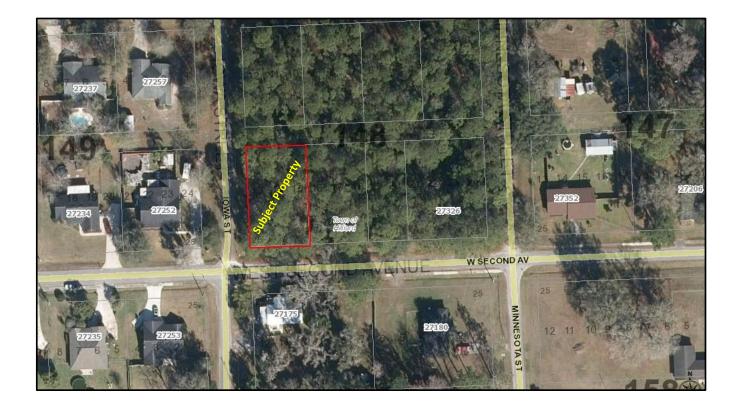

ture Land Use Map Designation: Medium Density Residential (MDR)
   Current Zoning: R-2, Single Family district
   Acres: approximately 0.22 acres (9,583 s.f.)
- 3. Description: Mr. Christopher Goodin, on behalf of CCRC Woodland, LTD., property owner has applied for a Variance to reduce the minimum lot width from 90 feet to 75 feet and the minimum lot area from 10,000 square feet to 9,583 square feet. The property Tax ID is 08-3N-24-2380-0148-0130, and is described as Block 148, Lots 13 through 15, on West Second Avenue between Iowa Street and Minnesota Street. The property is zoned R-2 Single Family, which requires a minimum lot width of 90 foot and a minimum lot area of 10,000 square feet to construct a single-family dwelling on the parcel lot.

# Parcel Map

# 08-3N-24-2380-0148-0130





The property owner owns 6 lots in 2 parcels, each parcel with 3 lots, on the block and would like to build 1 dwelling unit on each parcel. A second variance has been applied for the second parcel. As individual parcels, without a variance, neither parcel could be developed. If the parcels were combined, one dwelling unit could be developed meeting the R-2 zoning requirements.

The requirements to grant a Variance is included in Section 62-183 of the Hilliard Town Code. Below is Section 62-183.

### Section 62-183 of the Town Code - Requirements for grant of variance.

- (a) The planning and zoning board may grant a variance only under circumstances where practical difficulty or unnecessary hardship is so substantial, serious and compelling that realization of the general restrictions oug