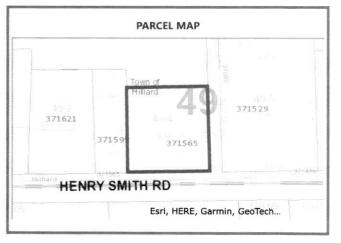

| NASSAU COUNT       |  |
|--------------------|--|
| PROPERTY APPRAISER |  |

|                  | PROPERTY INFORMATION                         |
|------------------|----------------------------------------------|
| Parcel Numbe     | r 17-3N-24-2020-0049-0040                    |
| Owner Name       | COLLINS DONNIE                               |
| Mailing Address  | 371565 HENRY SMITH ROAD                      |
|                  | HILLIARD, FL 32046                           |
| Location Address | 371565 HENRY SMITH RD                        |
|                  | HILLIARD 32046                               |
| Tax District     | HILLIARD                                     |
| Milage           | 16.1525                                      |
| Homestead        | Yes                                          |
| Property Usage   | SINGLE FAM 000100                            |
| Deed Acres       | 1.00                                         |
| Short Legal      | PT OF LOT 49 IN OR 2188/1619 CORNWALL SURVEY |