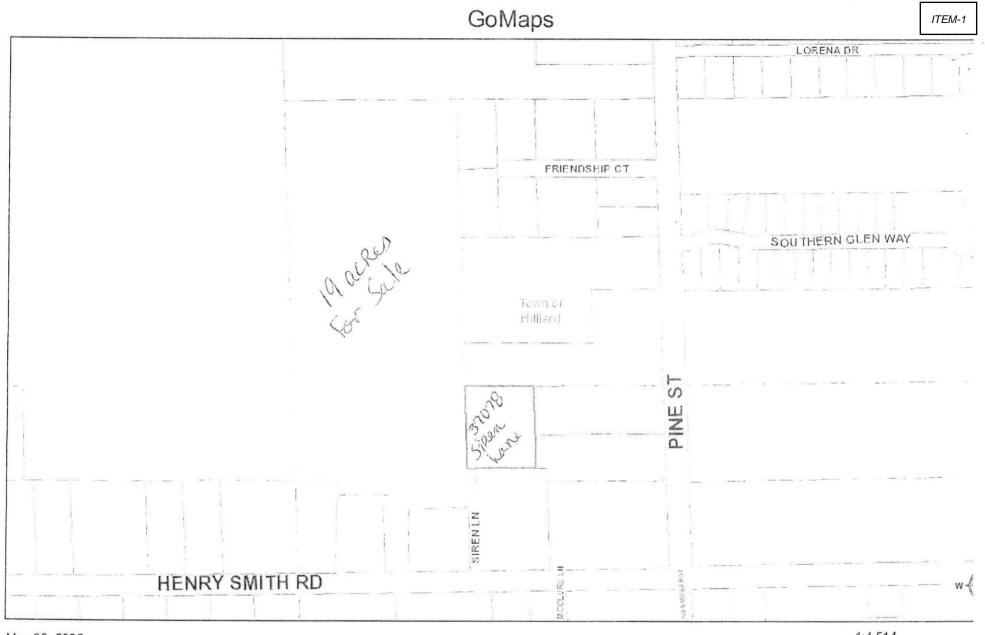

of Service                                                                                               |                                        |
| Improvements Required for Sewer Service                                                                                                   | Reviewed By:                           |
| Access onto Public Right of Way or Approved Private Road                                                                                  | Paved RoadUnpaved Road                 |
| Improvements Required for Access                                                                                                          | Reviewed By:                           |

Town of Hilliard +15859 C.R. 108 + Hilliard, FL 32046 + (904) 845-3555



32

171,1



### ITEM-1









Sources: Esti, HERE, Garmin, USGS, Intermap, INCREMENT P. F. Japan, METI, Esti China (Hong Kong), Esti Korea, Esti (Thaland) OpenStreetMap contributors, and the GIS User Community



| PROPERTY INFORMATION |                                              |  |  |  |  |  |  |  |
|----------------------|----------------------------------------------|--|--|--|--|--|--|--|
| Parcel Number        | 17-3N-24-2020-0049-0080                      |  |  |  |  |  |  |  |
| Owner Name           | LEE FREDERICK BRIAN                          |  |  |  |  |  |  |  |
| Mailing Address      | 8854 W SNOHOMISH CT                          |  |  |  |  |  |  |  |
|                      | BOISE, ID 83709                              |  |  |  |  |  |  |  |
| Location Address     | HENRY SMITH RD