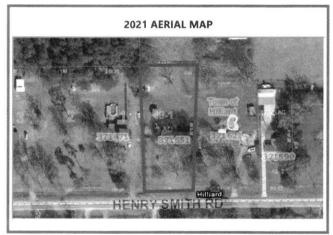

|              | 2021 AERIAL | MAP          |                         |
|--------------|-------------|--------------|-------------------------|
|              |             |              |                         |
|              |             |              |                         |
|              | Star b      |              | GPOID-2                 |
|              | 80,4076     |              | 463 🖘 -<br>CHI (2555)73 |
|              | 240         | Line<br>Hite | TAC.                    |
| and the same |             | C Barris     | 410.8                   |