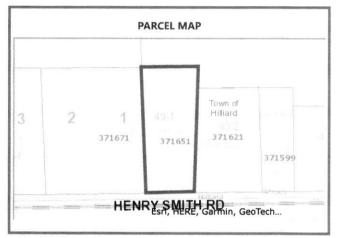

| NASSAU COUNT       |  |
|--------------------|--|
| PROPERTY APPRAISER |  |

ITEM-1

|                  | PROPERTY INFORMATION                                 |
|------------------|------------------------------------------------------|
| Parcel Numbe     | r 17-3N-24-2020-0049-0010                            |
| Owner Name       | ROBERTS JIMMY D & TAMMY D                            |
| Mailing Address  | 371651 HENRY SMITH ROAD                              |
|                  | HILLIARD, FL 32046                                   |
| Location Address | 371651 HENRY SMITH RD                                |
|                  | HILLIARD 32046                                       |
| Tax District     | HILLIARD                                             |
| Milage           | 16.1525                                              |
| Homestead        | No                                                   |
| Property Usage   | MOBILE HOM 000200                                    |
| Deed Acres       | 1.00                                                 |
| Short Legal      | PT OF LOTS 49 & 50 IN OR 742 PG 1847 CORNWALL SURVEY |