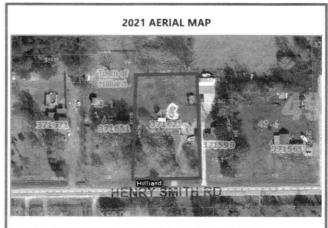

|              | 2021 AERIAL | MAP          |                         |
|--------------|-------------|--------------|-------------------------|
|              |             |              |                         |
|              |             |              |                         |
|              | Star b      |              | GPOID-2                 |
|              | 80,4076     |              | 463 🖘 -<br>CHI (2555)73 |
|              | 240         | Line<br>Hite | TAC.                    |
| and the same |             | C Barris     | 410.8                   |