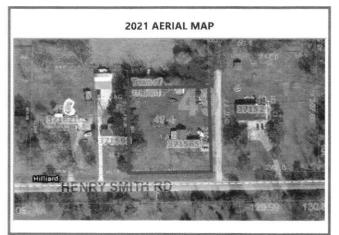

|              | 2021 AERIAL | MAP          |                         |
|--------------|-------------|--------------|-------------------------|
|              |             |              |                         |
|              |             |              |                         |
|              | Star b      |              | GPOID-2                 |
|              | 80,4076     |              | 463 🖘 -<br>CHI (2555)73 |
|              | 240         | Line<br>Hite | TAC.                    |
| and the same |             | C Barris     | 410.8                   |