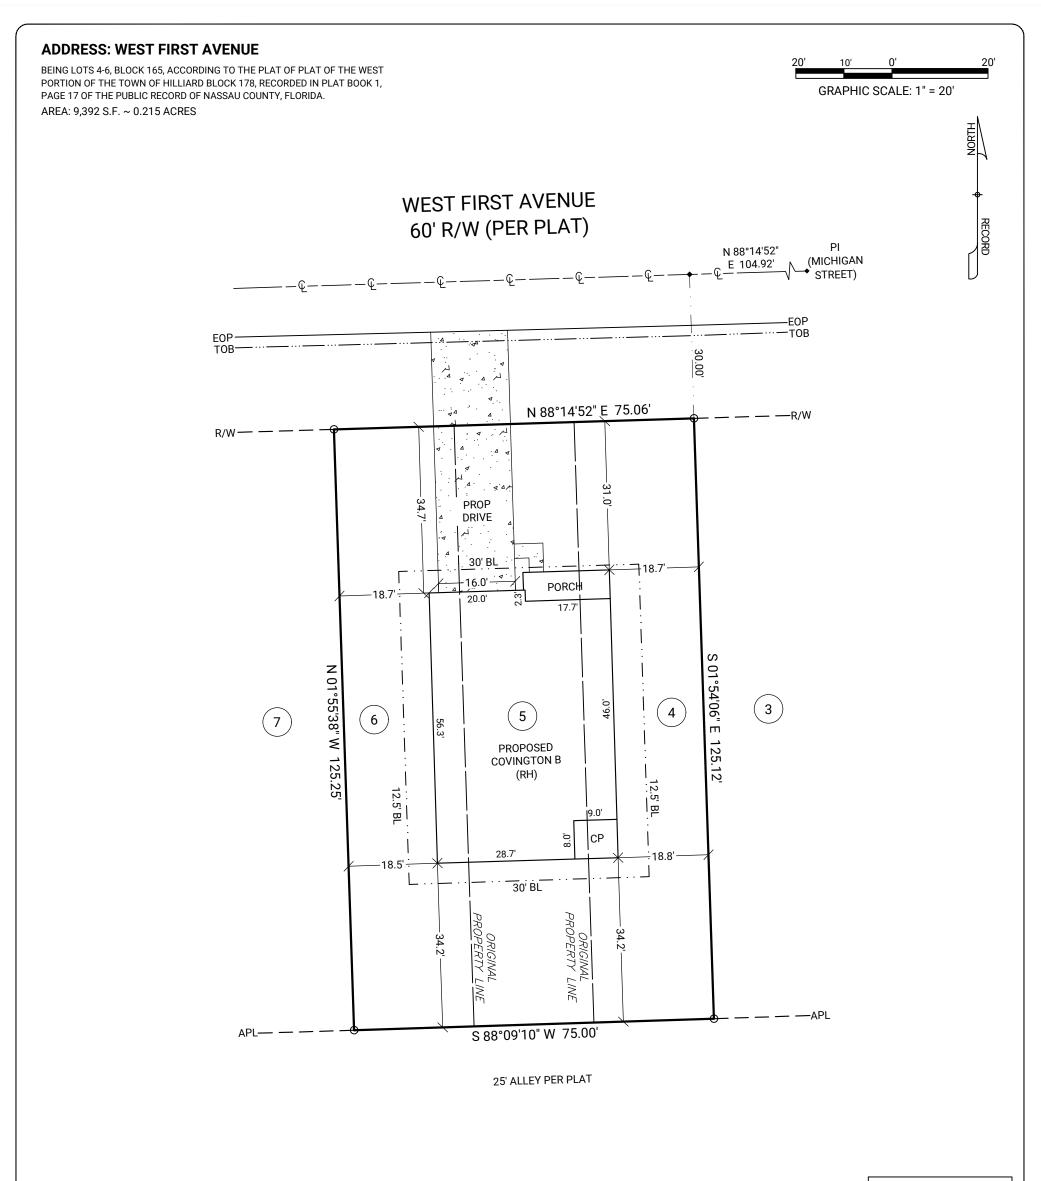

ITEM-2Planning and Zoning Board approval to grant Variance No. 20220927-09 to<br/>Reduce the Minimum Lot Width and Minimum Lot Area for Parcel ID No. 08-3N-<br/>24-2380-0159-0200, for Christopher Goodin/Coastland Land Group, LLC,<br/>applicant and CCRC Woodlands, property owner.<br/>Janis Fleet, AICP - Land Use Administrator

# **PLANNING & ZONING BOARD ACTION**

Planning and Zoning Board to approve or deny Variance No. 20220927-09.

ITEM-3Planning and Zoning Board approval to grant Variance No. 20220927-10 to<br/>Reduce the Minimum Lot Width and Minimum Lot Area for Parcel ID No. 08-3N-<br/>24-2380-0165-0040, for Christopher Goodin/Coastland Land Group, LLC,<br/>applicant and CCRC Woodlands, property owner.<br/>Janis Fleet, AICP - Land Use Administrator