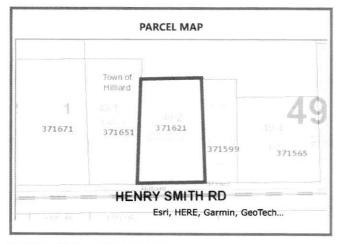

| \$0       |
| (-) SOH or Non-Hx* Capped Savings                      | \$0       |
| (=) Assessed Value                                     | \$207,904 |
| (-) Homestead                                          | \$0       |
| (-) Additional Exemptions                              | \$0       |
| (=) School Taxable Value                               | \$207,904 |
| (-) Non-School HX & Other Exempt Value                 | \$0       |
| (=) County Taxable Value                               | \$207,904 |
| Note - *10% Cap does not apply to School Taxable Value |           |
|                                                        |           |
|                                                        |           |
|                                                        |           |









| BUILDING INFORMATION |            |             |          |       |                  |                       |            |            |                   |    |
|----------------------|------------|-------------|----------|-------|------------------|-----------------------|------------|------------|-------------------|----|
| Туре                 | Total Area | Heated Area | Bedrooms | Baths | Primary Exterior | Secondary<br>Exterior | Heating    | Cooling    | Actual Year Built |    |
| SNGL FAM             | 2892       | 1425        | 3        | 2     | AVERAGE          |                       | AIR DUCTED | FORCED AIR | 1972              | A- |

|    | MI          | SCELLANEOUS I    | NFORMAT | ION        |  |
|----|-------------|------------------|---------|------------|--|