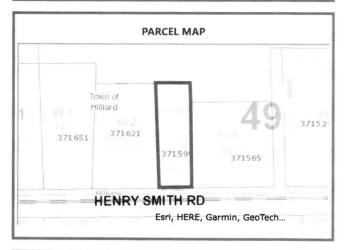

| \$0       |
| (-) SOH or Non-Hx* Capped Savings                      | \$52,302  |
| (=) Assessed Value                                     | \$133,878 |
| (-) Homestead                                          | \$25,000  |
| (-) Additional Exemptions                              | \$0       |
| (=) School Taxable Value                               | \$133,878 |
| (-) Non-School HX & Other Exempt Value                 | \$25,000  |
| (=) County Taxable Value                               | \$83,878  |
| Note - *10% Cap does not apply to School Taxable Value |           |
|                                                        |           |
|                                                        |           |
|                                                        |           |



**PROPERTY PHOTO** If this picture is incorrect, please email info@nassauflpa.com





**BUILDING INFORMATION** Secondary Туре Total Area Heated Area Primary Exterior Bedrooms Baths Heating Cooling Actual Year Built Exterior SINGLE FAM 2294 1878 3 2 CEDAR FACE BRICK AIR DUCTED FORCED AIR 1979 GARAGE 720 720 0 0 MOD METAL N/A N/A 2019

# MISCELLANEOUS INFORMATION

| NASSAU COUNT       |
|--------------------|
| PROPERTY APPRAISER |

ITEM-1

|                  | PROPERTY INFORMATION                               |
|------------------|----------------------------------------------------|
| Parcel Numbe     | r 17-3N-24-2020-0049-0020                          |
| Owner Name       | PHILLIPS DAVID E JR & TABETHA                      |
| Mailing Address  | 371621 HENRY SMITH ROAD