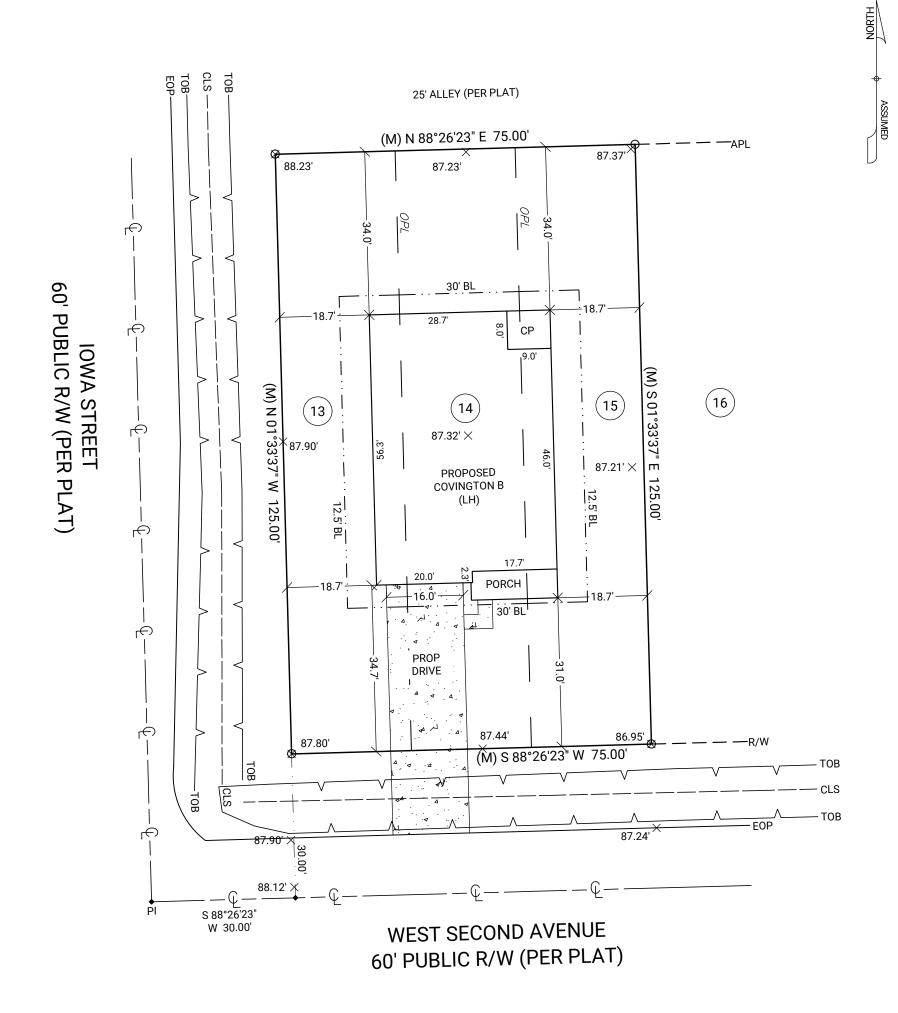

e personally known to me or as identification.                                          | who has/have produced                     |
| NOTARY SEAL                                                                                          | L                                         |
| Signatur                                                                                             | re of Notary Public, State ofd 。          |
| Notary Public State of Floride<br>Sarah A. Callaway<br>My Commission GG 987948<br>Expires 08/13/2024 | 108 ♦ Hilliard, FL 32046 ♦ (904) 845-3555 |
|                                                                                                      | Page 3 of 3                               |

## ADDRESS: WEST SECOND AVENUE



AREA: 9,375.00 S.F. ~ 0.215 ACRES



20'

10'

0

GRAPHIC SCALE: 1" = 20'

20'

GENERAL NOTES

1. Bearings shown hereon are based Florida State Plane West Zone (0902) derived from static GPS observations recorded on (01/16/2022).

- 2. Elevations shown hereon are based on NAVD 88 GEOID-12A derived from static GPS observations recorded on (01/16/2022).
- 3. This property lies within flood zone X according to FEMA FIRM #: 12089C0135F, effective on 12/17/2010. (NAVD 88)

4. This plat has been calculated for closure and is found to be accurate within one foot in 10,000+ feet.

| PTPoint of TangencyPIPoint of IntersectionPCPoint of CurvatureA/CAir ConditioningCONCConcretePPorchPATPatio                                  | TBM Temporary Benchmark<br>PP Power Pole<br>CR Community Riser<br>OPL Original Property Line<br>-X- Fence<br>T