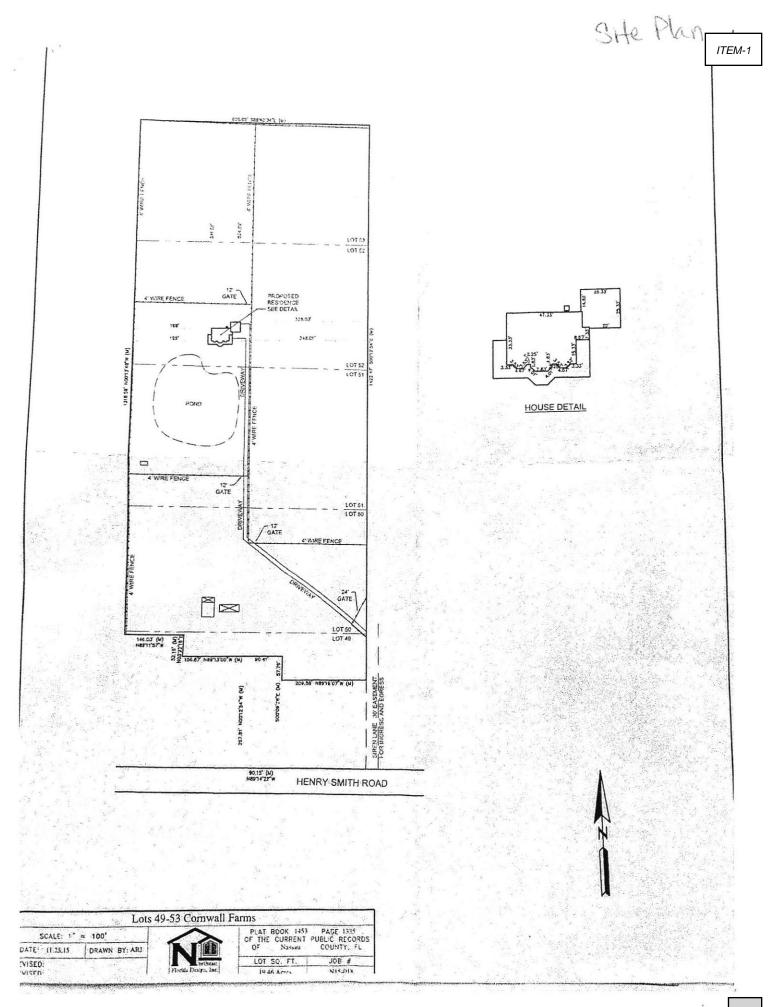

19

Exhibit A

ITEM-1

EXHIBIT "A"

. From Ellie

Fxhibit

ITEM-1

A PORTION OF LOTS 49,50,51,52 AND 53, CORNWALL FARMS LAND COMPANYS PLAT OF NORTH FLORIDA FRUIT AND TRUCK FARMS, ALL IN SECTION 17, TOWNSHIP 3 NORTH, RANGE 24 EAST, NASSAU COUNTY, FLORIDA AND BEING MORE PARTICULARLY DESCRIBED AS FOLLOWS: COMMENCE AT THE SOUTHEAST CORNER OF SAID SECTION 17; THENCE NORTH 89° 13' 00" WEST ALONG THE SOUTH LINE OF SAID SECTION 17, 1032.65 FEET; THENCE NORTH 00° 12' 54" WEST, 32.50 FEET TO POINT OF BEGINNING, SAID POINT LYING IN THE NORTHERLY RIGHT-OF-WAY LINE OF HENRY SMITH ROAD (A 60 FOOT RIGHT-OF-WAY AS NOW ESTABLISHED); THENCE CONTINUE NORTH 00° 12' 54" WEST, 268.50 FEET; THENCE NORTH 89° 13' 00" WEST, 156.87 FEET; THENCE NORTH 03° 36' 50" EAST, 51.56 FEET; THENCE NORTH 89° 13' 00' WEST, 146.09 FEET TO ITS INTERSECTION WITH THE WESTERLY LINE OF SAID LOT 50; THENCE NORTH 00° 09' 37" WEST ALONG THE WESTERLY LINE OF SAID LOT 50 AND THE WESTERLY LINE OF SAID LOTS 51,52 AND 53, 1317.27 FEET TO THE NORTHWEST CORNER OF SAID LOT 53; THENCE SOUTH 88° 51' 41" EAST ALONG THE NORTHERLY LINE OF SAID LOT 53, 598.28 FEET; THENCE SOUTH 00° 12' 54" EAST, 1426.33 FEET; THENCE NORTH 88° 41' 34" WEST, 210.00 FEET; THENCE SOUTH 00° 12' 54" EAST, 210.00 FEET TO ITS INTERSECTION WITH THE NORTHERLY RIGHT-OF-WAY LINE OF SAID HENRY SMITH ROAD; THENCE NORTH LANDS THUS DESCRIBED CONTAIN 19.46 ACRES, MORE OR LESS.