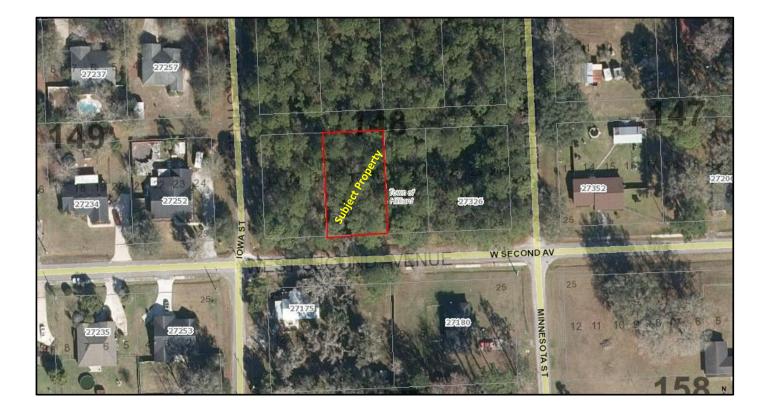

ture Land Use Map Designation: Medium Density Residential (MDR)
   Current Zoning: R-2, Single Family district
   Acres: approximately 0.22 acres (9,583 s.f.)
- 3. Description: Mr. Christopher Goodin, on behalf of CCRC Woodland, LTD., property owner has applied for a Variance to reduce the minimum lot width from 90 feet to 75 feet and the minimum lot area from 10,000 square feet to 9,583 square feet. The property Tax ID is 08-3N-24-2380-0148-0160, and is described as Block 148, Lots 16 through 18, on West Second Avenue between Iowa Street and Minnesota Street. The property is zoned R-2 Single Family, which requires a minimum lot width of 90 foot and a minimum lot area of 10,000 square feet to construct a single-family dwelling on the parcel lot.

# Parcel Map

# 08-3N-24-2380-0148-0160





The property owner owns 6 lots in 2 parcels, each parcel with 3 lots, on the block and would like to build 1 dwelling unit on each parcel. A second variance has been applied for the second parcel. As individual parcels, without a variance, neither parcel could be developed. If the parcels were combined, one dwelling unit could be developed meeting the R-2 zoning requirements.

The requirements to grant a Variance is included in Section 62-183 of the Hilliard Town Code. Below is Section 62-183.

### Section 62-183 of the Town Code - Requirements for grant of variance.

- (a) The planning and zoning board may grant a variance only under circumstances where practical difficulty or unnecessary hardship is so substantial, serious and compelling that realization of the general restrictions oug