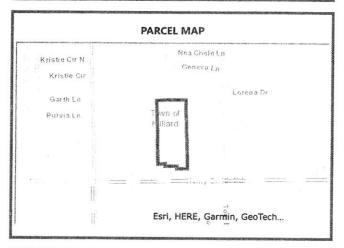

| \$0       |
| (-) SOH or Non-Hx* Capped Savings                      | \$0       |
| (=) Assessed Value                                     | \$117,570 |
| (-) Homestead                                          | \$0       |
| (-) Additional Exemptions                              | \$0       |
| (=) School Taxable Value                               | \$134,634 |
| (-) Non-School HX & Other Exempt Value                 | \$0       |
| (=) County Taxable Value                               | \$117,570 |
| Note - *10% Cap does not apply to School Taxable Value |           |
|                                                        |           |
|                                                        |           |
|                                                        |           |









| BUILDING INFORMATION |            |             |          |       |                  |                       |         |         |                   |
|----------------------|------------|-------------|----------|-------|------------------|-----------------------|---------|---------|-------------------|
| Туре                 | Total Area | Heated Area | Bedrooms | Baths | Primary Exterior | Secondary<br>Exterior | Heating | Cooling | Actual Year Built |

| MISCELLANEOUS INFORMATION |             |                  |       |            |  |   |  |
|---------------------------|-------------|------------------|-------|------------|--|---|--|
|                           | Description | Dimensions L X W | Units | Year Built |  |   |  |
|                           | BARN-1N-TN  | 48