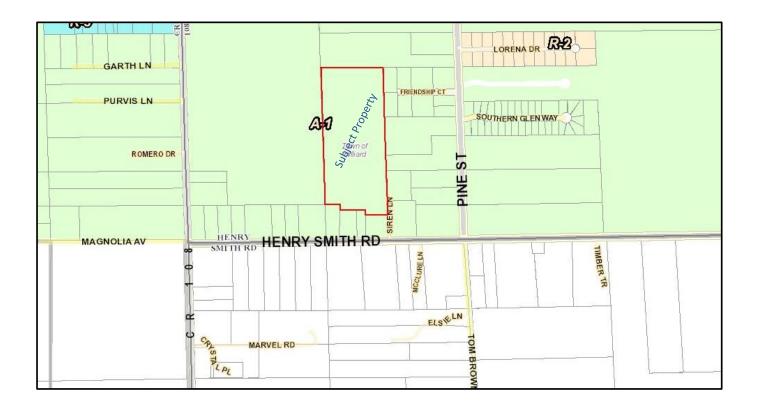

of Mr. Brian Frederick property owner, submitted a SiteWork/Site Clearing application to construct a single family dwelling unit on the subject property. In the staff comments section the Land Use Adminstrator stated that the property required a 60 ft. access to Henry Smith Road per Section 62-347 of the Town Code. In additon, the Land Use Adminstrator emailed Ms. Welborn on August 25<sup>th</sup>, that the property did not have the frontage to meet Section 62-342 of the Town Code.

The 2012 letter from the Town was prior to the lot split that occurred in 2016. The Property Appraiser's website lists the "location address" of the property as "Henry Smith Road". The lot split in 2016, created a nonconforming lot that has access on Henry Smith Road.

# Parcel Map

# 17-3N-24-2020-0040-0080





# ITEM-1

# Existing Access to the Property













### ITEM-1

# **Janis Fleet**

| From:    | Tobi Welborn,Realtor <realestatewithtobi@gmail.com></realestatewithtobi@gmail.com> |
|----------|------------------------------------------------------------------------------------|
| Sent:    | Thursday, August 25, 2022 10:14 AM                                                 |
| То:      | Janis Fleet                                                                        |
| Subject: | Re: Site Clearing/Site Work Application - 20220809                                 |

Thank you.

I turned in the appeal yesterday. Should I add this to the application?

On Thu, Aug 25, 2022 at 10:12 AM Janis Fleet <<u>ifleet@townofhilliard.com</u>> wrote:

Tobi-

In addition to Section 62-347, the pr