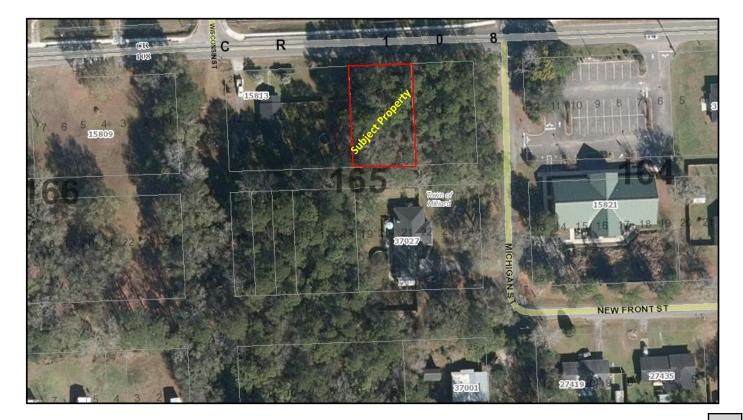

Future Land Use Map Designation: Medium Density Residential (MDR)
   Current Zoning: R-2, Single Family district
   Acres: approximately 0.21 acres (9,148 s.f.)
- 3. Description: Mr. Christopher Goodin, on behalf of CCRC Woodland, LTD., property owner has applied for a Variance to reduce the minimum lot width from 90 feet to 75 feet and the minimum lot area from 10,000 square feet to 9,583 square feet. The property Tax ID is 08-3N-24-2380-0159-0200, and is described as Block 165, Lots 1 through 3, County Road 108 between Wisconsin Street and Michigan Street. The property is zoned R-2 Single Family, which requires a minimum lot width of 90 foot and a minimum lot area of 10,000 square feet to construct a single-family dwelling on the parcel lot.

# Parcel Map

## 08-3N-24-2380-0165-0010





The property owner owns 6 lots in 2 parcels, each parcel with 3 lots, on the block. The applicant would like to build 1 dwelling unit on each parcel. A second variance has been applied for the second parcel. As individual parcels, without a variance, neither parcel could be developed. If the parcels were combined, one dwelling unit could be developed meeting the R-2 zoning requirements.

The requirements to grant a Variance is included in Section 62-183 of the Hilliard Town Code. Below is Section 62-183.

#### Section 62-183 of the Town Code - Requirements for grant of variance.

- (a) The planning and zoning board may grant a variance only under circumstances where practical difficulty or unnecessary hardship is so substantial, serious and compelling that realization of the general rest