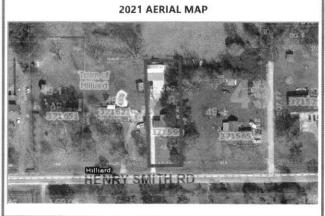

**PROPERTY PHOTO** If this picture is incorrect, please email info@nassauflpa.com

**BUILDING INFORMATION** Secondary Туре Total Area Heated Area Primary Exterior Bedrooms Baths Heating Cooling Actual Year Built Exterior SINGLE FAM 2294 1878 3 2 CEDAR FACE BRICK AIR DUCTED FORCED AIR 1979 GARAGE 720 720 0 0 MOD METAL N/A N/A 2019