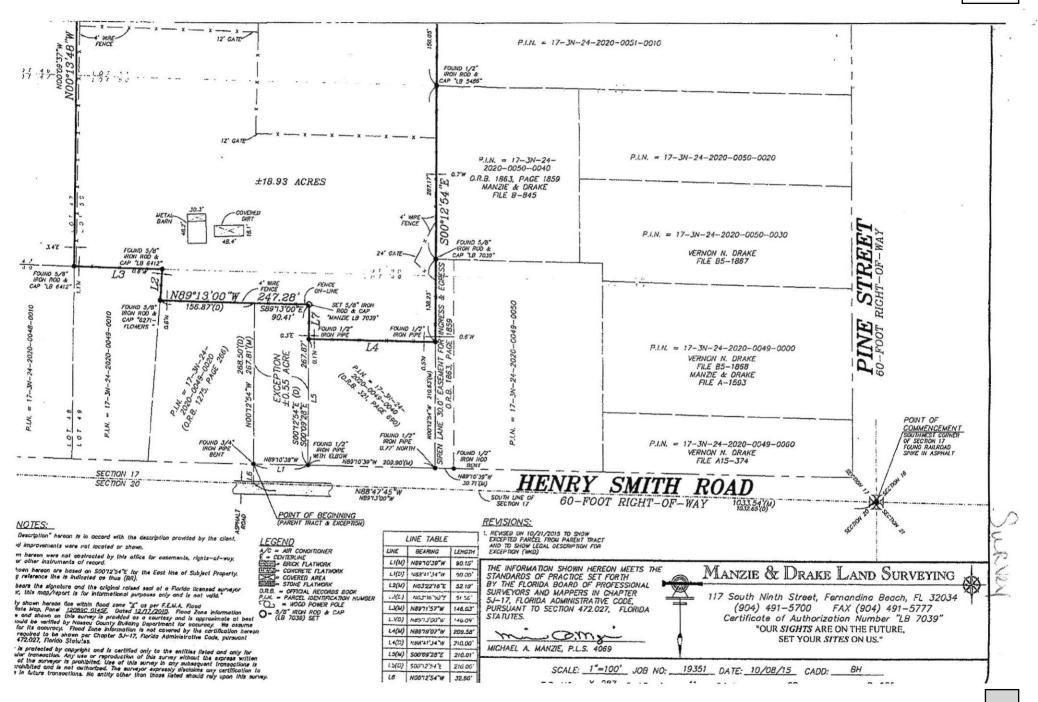

# April 12, 2012

Thomas E. King P.O. Box 1321 Hilliard, Fl. 32046

Dear Mr. King;

As per our phone conversation this date, you may sell all or any portion of your property, ID # 17-3N-24-2020-0049-0030 which is directly accessible from Siren Lane, a 30 foot easement.

Hilliard Town Code, Section 62-347 provides that property accessed from easements or rightsof-way of record are exempt from the 60 foot access requirement. Siren Lane meets this requirement.

However, you may not divide the property in such a way that the portion you sell does not access Siren Lane directly.