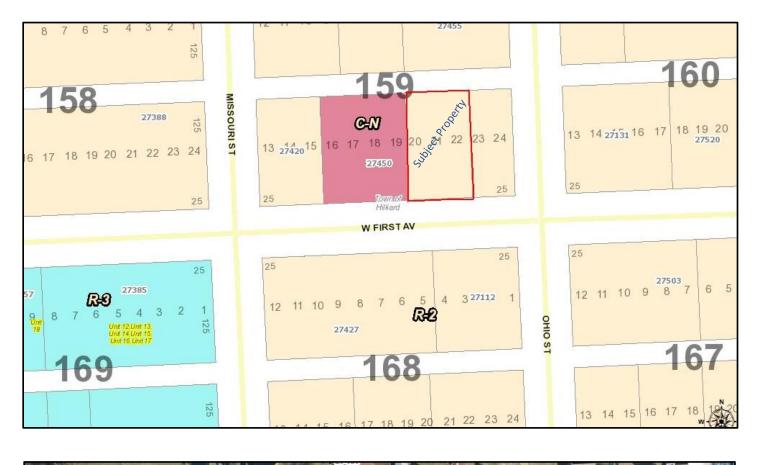

ITEM-2Planning and Zoning Board approval to grant Variance No. 20220927-09 to<br/>Reduce the Minimum Lot Width and Minimum Lot Area for Parcel ID No. 08-3N-<br/>24-2380-0159-0200, for Christopher Goodin/Coastland Land Group, LLC,<br/>applicant and CCRC Woodlands, property owner.<br/>Janis Fleet, AICP - Land Use Administrator

# **PLANNING & ZONING BOARD ACTION**

Planning and Zoning Board to approve or deny Variance No. 20220927-09.

ITEM-3Planning and Zoning Board approval to grant Variance No. 20220927-10 to<br/>Reduce the Minimum Lot Width and Minimum Lot Area for Parcel ID No. 08-3N-<br/>24-2380-0165-0040, for Christopher Goodin/Coastland Land Group, LLC,<br/>applicant and CCRC Woodlands, property owner.<br/>Janis Fleet, AICP - Land Use Administrator