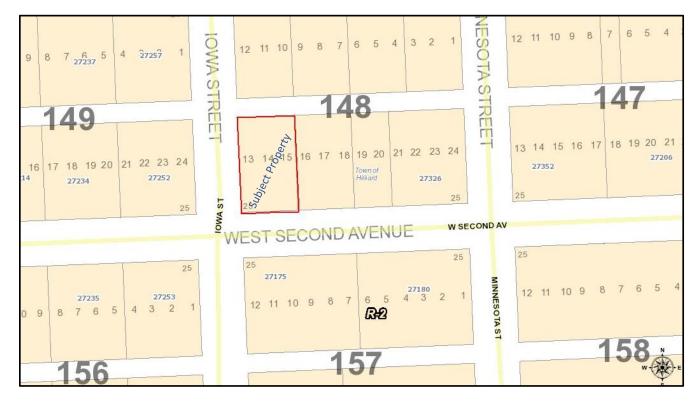

Future Land Use Map Designation: Medium Density Residential (MDR)
   Current Zoning: R-2, Single Family district
   Acres: approximately 0.22 acres (9,583 s.f.)
- 3. Description: Mr. Christopher Goodin, on behalf of CCRC Woodland, LTD., property owner has applied for a Variance to reduce the minimum lot width from 90 feet to 75 feet and the minimum lot area from 10,000 square feet to 9,583 square feet. The property Tax ID is 08-3N-24-2380-0148-0130, and is described as Block 148, Lots 13 through 15, on West Second Avenue between Iowa Street and Minnesota Street. The property is zoned R-2 Single Family, which requires a minimum lot width of 90 foot and a minimum lot area of 10,000 square feet to construct a single-family dwelling on the parcel lot.

# Parcel Map

# 08-3N-24-2380-0148-0130





The property owner owns 6 lots in 2 parcels, each parcel with 3 lots, on the block and would like to build 1 dwelling unit on each parcel. A second variance has been applied for the second parcel. As individual parcels, without a variance, neither parcel could be developed. If the parcels were combined, one dwelling unit could be developed meeting the R-2 zoning requirements.

The requirements to grant a Variance is included in Section 62-183 of the Hilliard Town Code. Below is Section 62-183.

### Section 62-183 of the Town Code - Requirements for grant of variance.

- (a) The planning and zoning board may grant a variance only under circumstances where practical difficulty or unnecessary hardship is so substantial, serious and compelling that realization of the general restrictions o