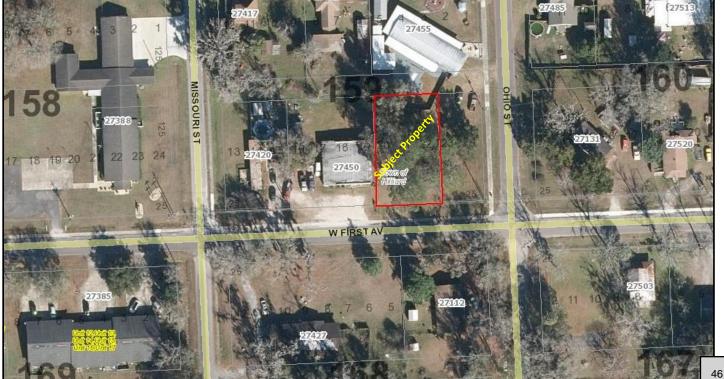

ITEM-2Planning and Zoning Board approval to grant Variance No. 20220927-09 to<br/>Reduce the Minimum Lot Width and Minimum Lot Area for Parcel ID No. 08-3N-<br/>24-2380-0159-0200, for Christopher Goodin/Coastland Land Group, LLC,<br/>applicant and CCRC Woodlands, property owner.<br/>Janis Fleet, AICP - Land Use Administrator

# **PLANNING & ZONING BOARD ACTION**

Planning and Zoning Board to approve or deny Variance No. 20220927-09.

ITEM-3Planning and Zoning Board approval to grant Variance No. 20220927-10 to<br/>Reduce the Minimum Lot Width and Minimum Lot Area for Parcel ID No. 08-3N-<br/>24-2380-0165-0040, for Christopher Goodin/Coastland Land Group, LLC,<br/>applicant and CCRC Woodlands, property owner.<br/>Janis Fleet, AICP - Land Use Administrator