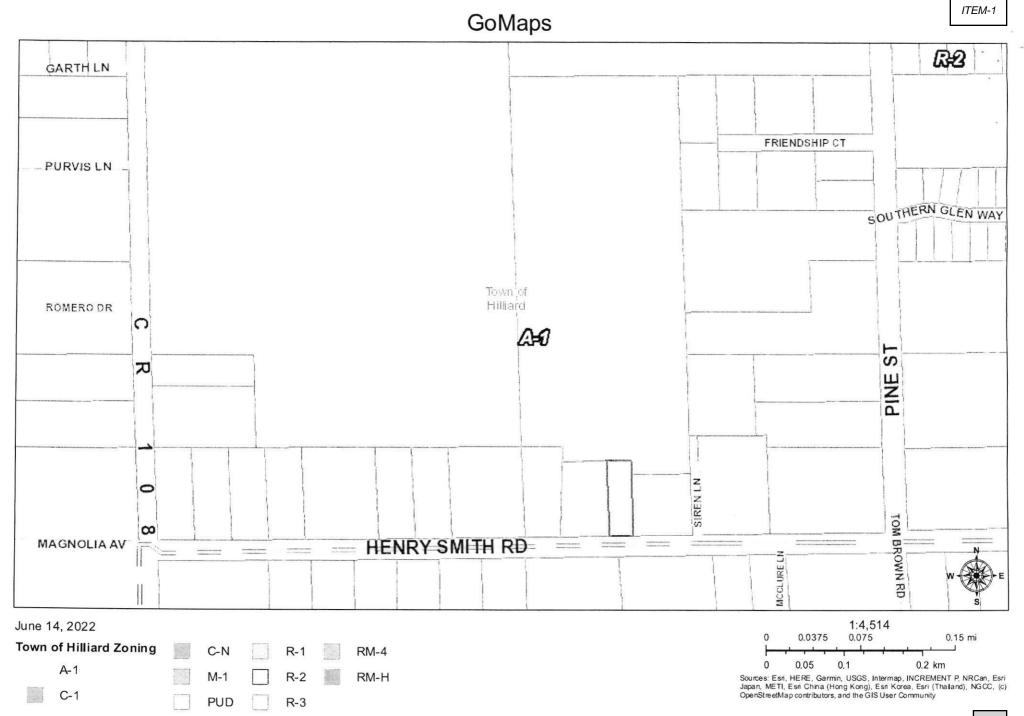

on of Service                                                                                               |                                        |
| Improvements Required for Sewer Service                                                                                                   | Reviewed By:                           |
| Access onto Public Right of Way or Approved Private Road                                                                                  | Paved RoadUnpaved Road                 |
| Improvements Required for Access                                                                                                          | Reviewed By:                           |

Town of Hilliard +15859 C.R. 108 + Hilliard, FL 32046 + (904) 845-3555



32

171,1



### ITEM-1









Sources: Esti, HERE, Garmin, USGS, Intermap, INCREMENT P. F. Japan, METI, Esti China (Hong Kong), Esti Korea, Esti (Thaland) OpenStreetMap contributors, and the GIS User Community



| PROPERTY INFORMATION |                                              |  |  |  |  |  |  |  |
|----------------------|----------------------------------------------|--|--|--|--|--|--|--|
| Parcel Number        | 17-3N-24-2020-0049-0080                      |  |  |  |  |  |  |  |
| Owner Name           | LEE FREDERICK BRIAN                          |  |  |  |  |  |  |  |
| Mailing Address      | 8854 W SNOHOMISH CT                          |  |  |  |  |  |  |  |
|                      | BOISE, ID 83709                              |  |  |  |  |  |  |  |
| Location Address     | HENRY SMITH RD