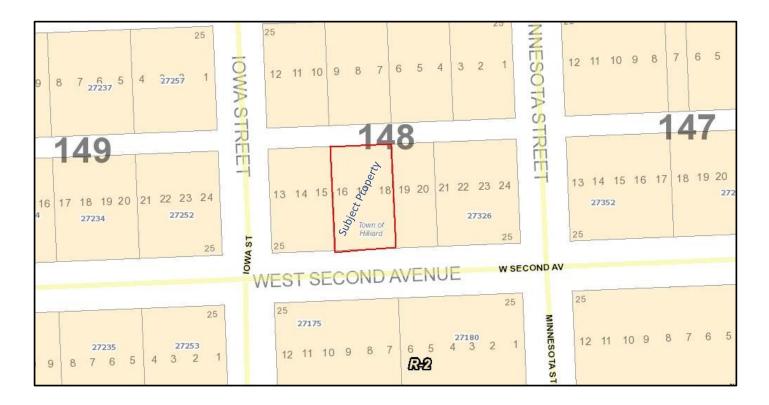

Future Land Use Map Designation: Medium Density Residential (MDR)
   Current Zoning: R-2, Single Family district
   Acres: approximately 0.22 acres (9,583 s.f.)
- 3. Description: Mr. Christopher Goodin, on behalf of CCRC Woodland, LTD., property owner has applied for a Variance to reduce the minimum lot width from 90 feet to 75 feet and the minimum lot area from 10,000 square feet to 9,583 square feet. The property Tax ID is 08-3N-24-2380-0148-0160, and is described as Block 148, Lots 16 through 18, on West Second Avenue between Iowa Street and Minnesota Street. The property is zoned R-2 Single Family, which requires a minimum lot width of 90 foot and a minimum lot area of 10,000 square feet to construct a single-family dwelling on the parcel lot.

# Parcel Map

# 08-3N-24-2380-0148-0160





The property owner owns 6 lots in 2 parcels, each parcel with 3 lots, on the block and would like to build 1 dwelling unit on each parcel. A second variance has been applied for the second parcel. As individual parcels, without a variance, neither parcel could be developed. If the parcels were combined, one dwelling unit could be developed meeting the R-2 zoning requirements.

The requirements to grant a Variance is included in Section 62-183 of the Hilliard Town Code. Below is Section 62-183.

### Section 62-183 of the Town Code - Requirements for grant of variance.

- (a) The planning and zoning board may grant a variance only under circumstances where practical difficulty or unnecessary hardship is so substantial, serious and compelling that realization of the general restrictions o