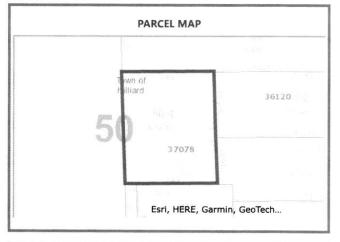

# Parcel Map

# 17-3N-24-2020-0040-0080

22

|                  | PROPERTY INFORMATION                         |
|------------------|----------------------------------------------|
| Parcel Numbe     | er 17-3N-24-2020-0050-0040                   |
| Owner Name       | HARRIS MITCHELL DALE                         |
| Mailing Address  | 37078 SIREN LANE                             |
|                  | HILLIARD, FL 32046                           |
| Location Address | 37078 SIREN LN                               |
|                  | HILLIARD 32046                               |
| Tax District     | HILLIARD                                     |
| Milage           | 16.1525                                      |
| Homestead        | Yes                                          |
| Property Usage   | SINGLE FAM 000100                            |
| Deed Acres       | 1.58                                         |
| Short Legal      | PT OF LOT 50 IN OR 1897/1583 CORNWALL SURVEY |