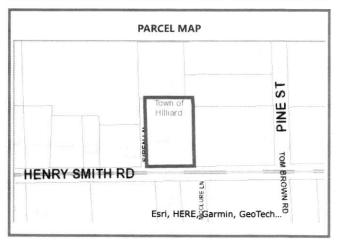

| \$0       |
| (-) SOH or Non-Hx* Capped Savings                      | \$64,146  |
| (=) Assessed Value                                     | \$187,074 |
| (-) Homestead                                          | \$25,000  |
| (-) Additional Exemptions                              | \$25,500  |
| (=) School Taxable Value                               | \$187,074 |
| (-) Non-School HX & Other Exempt Value                 | \$25,000  |
| (=) County Taxable Value                               | \$136,574 |
| Note - *10% Cap does not apply to School Taxable Value |           |
|                                                        |           |
|                                                        |           |
|                                                        |           |





# 2021 AERIAL MAP



BUILDING INFORMATION Secondary Туре Total Area Heated Area Bedrooms Baths Primary Exterior Heating Cooling Actual Year Built Exterior SFR MODULR 3660 2897 4 3.5 AVERAGE 2 AIR DUCTED FORCED AIR 2005

| - |             |                  |         |            | Ē |
|---|-------------|------------------|---------|------------|---|
|   | м           | ISCELLANEOUS I   | NFORMAT | ION        |   |
|   | Description | Dimensions L X W | Units   | Year Built |   |
|   | GR/UT-A-WD  | 35 X 25          | 875     | 2004       |   |
|   | GR/UT-A-WD  | 0 X 0            | 1       | 2005       | 5 |

| NASSAU COUNT       |  |
|--------------------|--|
| PROPERTY APPRAISER |  |

|                  | PROPERTY INFORMATION                         |
|------------------|------------