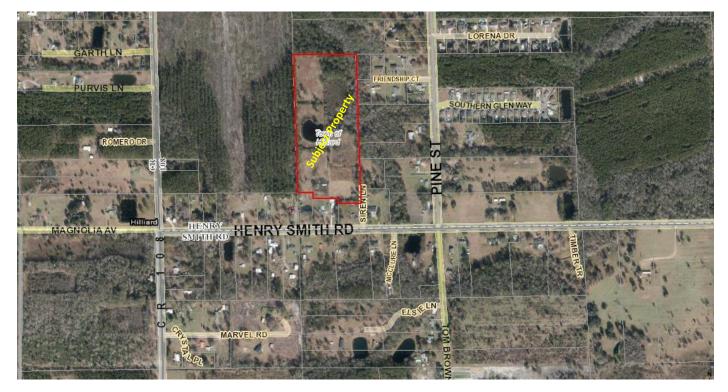

f Mr. Brian Frederick property owner, submitted a SiteWork/Site Clearing application to construct a single family dwelling unit on the subject property. In the staff comments section the Land Use Adminstrator stated that the property required a 60 ft. access to Henry Smith Road per Section 62-347 of the Town Code. In additon, the Land Use Adminstrator emailed Ms. Welborn on August 25<sup>th</sup>, that the property did not have the frontage to meet Section 62-342 of the Town Code.

The 2012 letter from the Town was prior to the lot split that occurred in 2016. The Property Appraiser's website lists the "location address" of the property as "Henry Smith Road". The lot split in 2016, created a nonconforming lot that has access on Henry Smith Road.

# Parcel Map

# 17-3N-24-2020-0040-0080





# ITEM-1

# Existing Access to the Property













### ITEM-1

# **Janis Fleet**

| From:    | Tobi Welborn,Realtor <realestatewithtobi@gmail.com></realestatewithtobi@gmail.com> |
|----------|------------------------------------------------------------------------------------|
| Sent:    | Thursday, August 25, 2022 10:14 AM                                                 |
| То:      | Janis Fleet                                                                        |
| Subject: | Re: Site Clearing/Site Work Application - 20220809                                 |

Thank you.

I turned in the appeal yesterday. Should I add this to the application?

On Thu, Aug 25, 2022 at 10:12 AM Janis Fleet <<u>ifleet@townofhilliard.com</u>> wrote:

Tobi-

In addition to Section 62-347, the prop