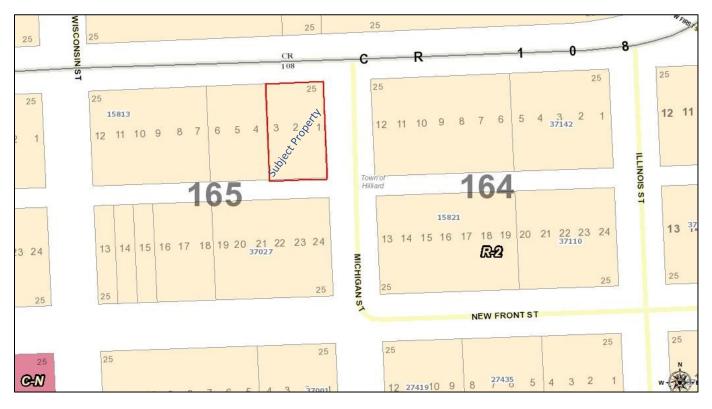

Future Land Use Map Designation: Medium Density Residential (MDR)
   Current Zoning: R-2, Single Family district
   Acres: approximately 0.21 acres (9,148 s.f.)
- 3. Description: Mr. Christopher Goodin, on behalf of CCRC Woodland, LTD., property owner has applied for a Variance to reduce the minimum lot width from 90 feet to 75 feet and the minimum lot area from 10,000 square feet to 9,583 square feet. The property Tax ID is 08-3N-24-2380-0159-0200, and is described as Block 165, Lots 1 through 3, County Road 108 between Wisconsin Street and Michigan Street. The property is zoned R-2 Single Family, which requires a minimum lot width of 90 foot and a minimum lot area of 10,000 square feet to construct a single-family dwelling on the parcel lot.

# Parcel Map

## 08-3N-24-2380-0165-0010





The property owner owns 6 lots in 2 parcels, each parcel with 3 lots, on the block. The applicant would like to build 1 dwelling unit on each parcel. A second variance has been applied for the second parcel. As individual parcels, without a variance, neither parcel could be developed. If the parcels were combined, one dwelling unit could be developed meeting the R-2 zoning requirements.

The requirements to grant a Variance is included in Section 62-183 of the Hilliard Town Code. Below is Section 62-183.

#### Section 62-183 of the Town Code - Requirements for grant of variance.

- (a) The planning and zoning board may grant a variance only under circumstances where practical difficulty or unnecessary hardship is so substantial, serious and compelling that realization of the general re