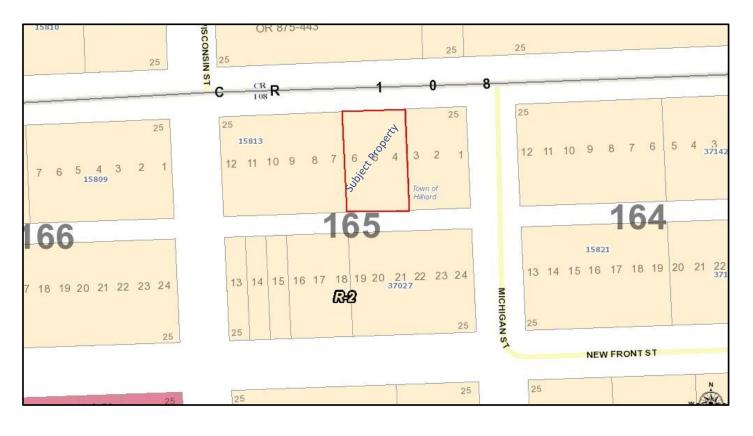

Future Land Use Map Designation: Medium Density Residential (MDR)
   Current Zoning: R-2, Single Family district
   Acres: approximately 0.21 acres (9,148 s.f.)
- 3. Description: Mr. Christopher Goodin, on behalf of CCRC Woodland, LTD., property owner has applied for a Variance to reduce the minimum lot width from 90 feet to 75 feet and the minimum lot area from 10,000 square feet to 9,583 square feet. The property Tax ID is 08-3N-24-2380-0159-0200, and is described as Block 165, Lots 4 through 6, County Road 108 between Wisconsin Street and Michigan Street. The property is zoned R-2 Single Family, which requires a minimum lot width of 90 foot and a minimum lot area of 10,000 square feet to construct a single-family dwelling on the parcel lot.

### Parcel Map

### 08-3N-24-2380-0165-0040





The property owner owns 6 lots in 2 parcels, each parcel with 3 lots, on the block and would like to build 1 dwelling unit on each parcel. A second variance has been applied for the second parcel. As individual parcels, without a variance, neither parcel could be developed. If the parcels were combined, one dwelling unit could be developed meeting the R-2 zoning requirements.

The requirements to grant a Variance is included in Section 62-183 of the Hilliard Town Code. Below is Section 62-183.

#### Section 62-183 of the Town Code - Requirements for grant of variance.

- (a) The planning and zoning board may grant a variance only under circumstances where practical difficulty or unnecessary hardship is so substantial, serious and compelling that realization of the general restrictions