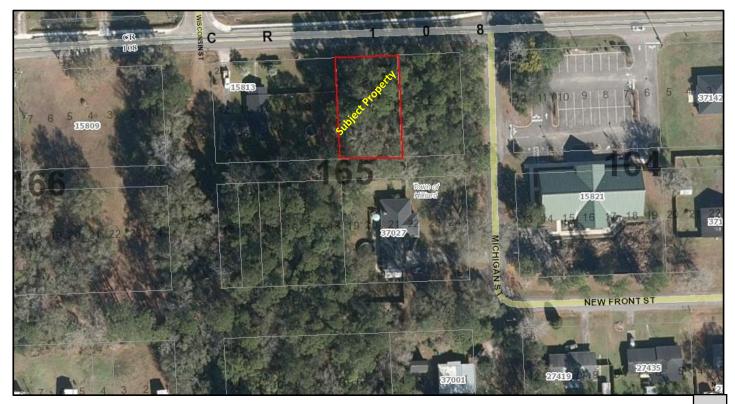

ture Land Use Map Designation: Medium Density Residential (MDR)
   Current Zoning: R-2, Single Family district
   Acres: approximately 0.21 acres (9,148 s.f.)
- 3. Description: Mr. Christopher Goodin, on behalf of CCRC Woodland, LTD., property owner has applied for a Variance to reduce the minimum lot width from 90 feet to 75 feet and the minimum lot area from 10,000 square feet to 9,583 square feet. The property Tax ID is 08-3N-24-2380-0159-0200, and is described as Block 165, Lots 4 through 6, County Road 108 between Wisconsin Street and Michigan Street. The property is zoned R-2 Single Family, which requires a minimum lot width of 90 foot and a minimum lot area of 10,000 square feet to construct a single-family dwelling on the parcel lot.

### Parcel Map

### 08-3N-24-2380-0165-0040





The property owner owns 6 lots in 2 parcels, each parcel with 3 lots, on the block and would like to build 1 dwelling unit on each parcel. A second variance has been applied for the second parcel. As individual parcels, without a variance, neither parcel could be developed. If the parcels were combined, one dwelling unit could be developed meeting the R-2 zoning requirements.

The requirements to grant a Variance is included in Section 62-183 of the Hilliard Town Code. Below is Section 62-183.

#### Section 62-183 of the Town Code - Requirements for grant of variance.

- (a) The planning and zoning board may grant a variance only under circumstances where practical difficulty or unnecessary hardship is so substantial, serious and compelling that realization of the general restrictions ou