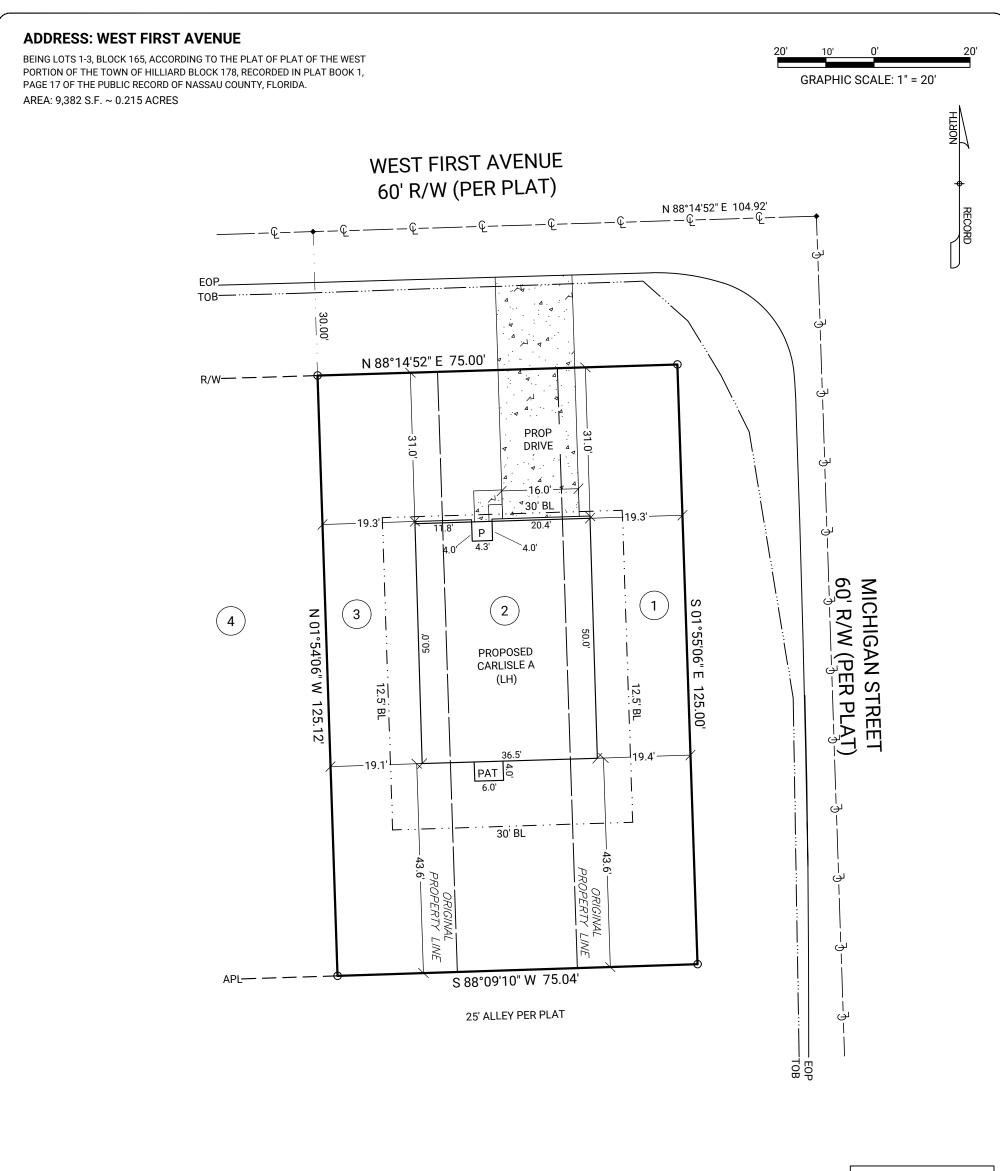

ITEM-2Planning and Zoning Board approval to grant Variance No. 20220927-09 to<br/>Reduce the Minimum Lot Width and Minimum Lot Area for Parcel ID No. 08-3N-<br/>24-2380-0159-0200, for Christopher Goodin/Coastland Land Group, LLC,<br/>applicant and CCRC Woodlands, property owner.<br/>Janis Fleet, AICP - Land Use Administrator

# **PLANNING & ZONING BOARD ACTION**

Planning and Zoning Board to approve or deny Variance No. 20220927-09.

ITEM-3Planning and Zoning Board approval to grant Variance No. 20220927-10 to<br/>Reduce the Minimum Lot Width and Minimum Lot Area for Parcel ID No. 08-3N-<br/>24-2380-0165-0040, for Christopher Goodin/Coastland Land Group, LLC,<br/>applicant and CCRC Woodlands, property owner.<br/>Janis Fleet, AICP - Land Use Administrator