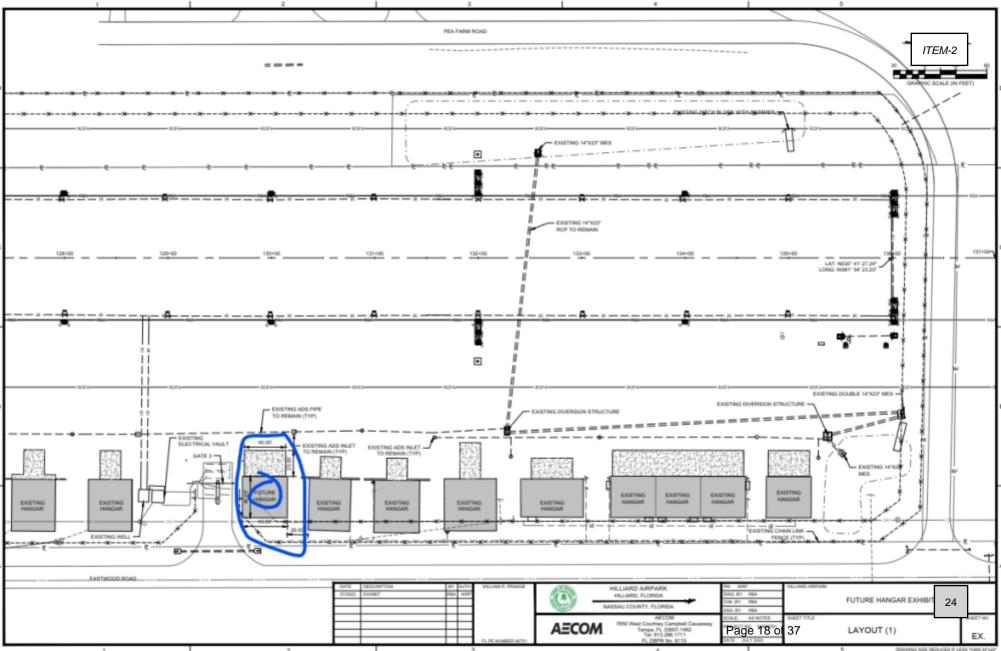

# **DESIGN & CONSTRUCT A NEW BOX HANGAR AT HILLIARD AIRPARK**

### **Project Description and Responsibilities**

**A. Project Description** (description of Agency's project to provide context, description of project components funded via this Agreement (if not the entire project)): Design & Construct a New Box Hangar

B. Project Location (limits, city, county, map): Hilliard Airpark/Hilliard, FL/Nassau

**C. Project Scope** (allowable costs: describe project components, improvement type/service type, approximate timeline, project schedule, project size): Design & Construct a New Box Hangar - As required by 215.971, F.S., this scope of work includes but is not limited to consultant and design fees, survey and geotechnical costs, permitting, construction inspection and material testing costs, mobilization and demobilization, maintenance of traffic, erosion control, demolition, pavement (access roadways, parking lots, and sidewalks), drainage, utilities, primary and back-up power supplies, building (foundation, structure, roof, MEP, drainage, and fire prevention and protection), pavement marking, lighting and signage, aircraft tie downs, fencing and gates, landscaping (including outdoor lighting), and indoor/outdoor security systems, including all materials, equipment, labor, and incidentals required to complete the box hangar project. The Sponsor will comply with Aviation Program Assurances.