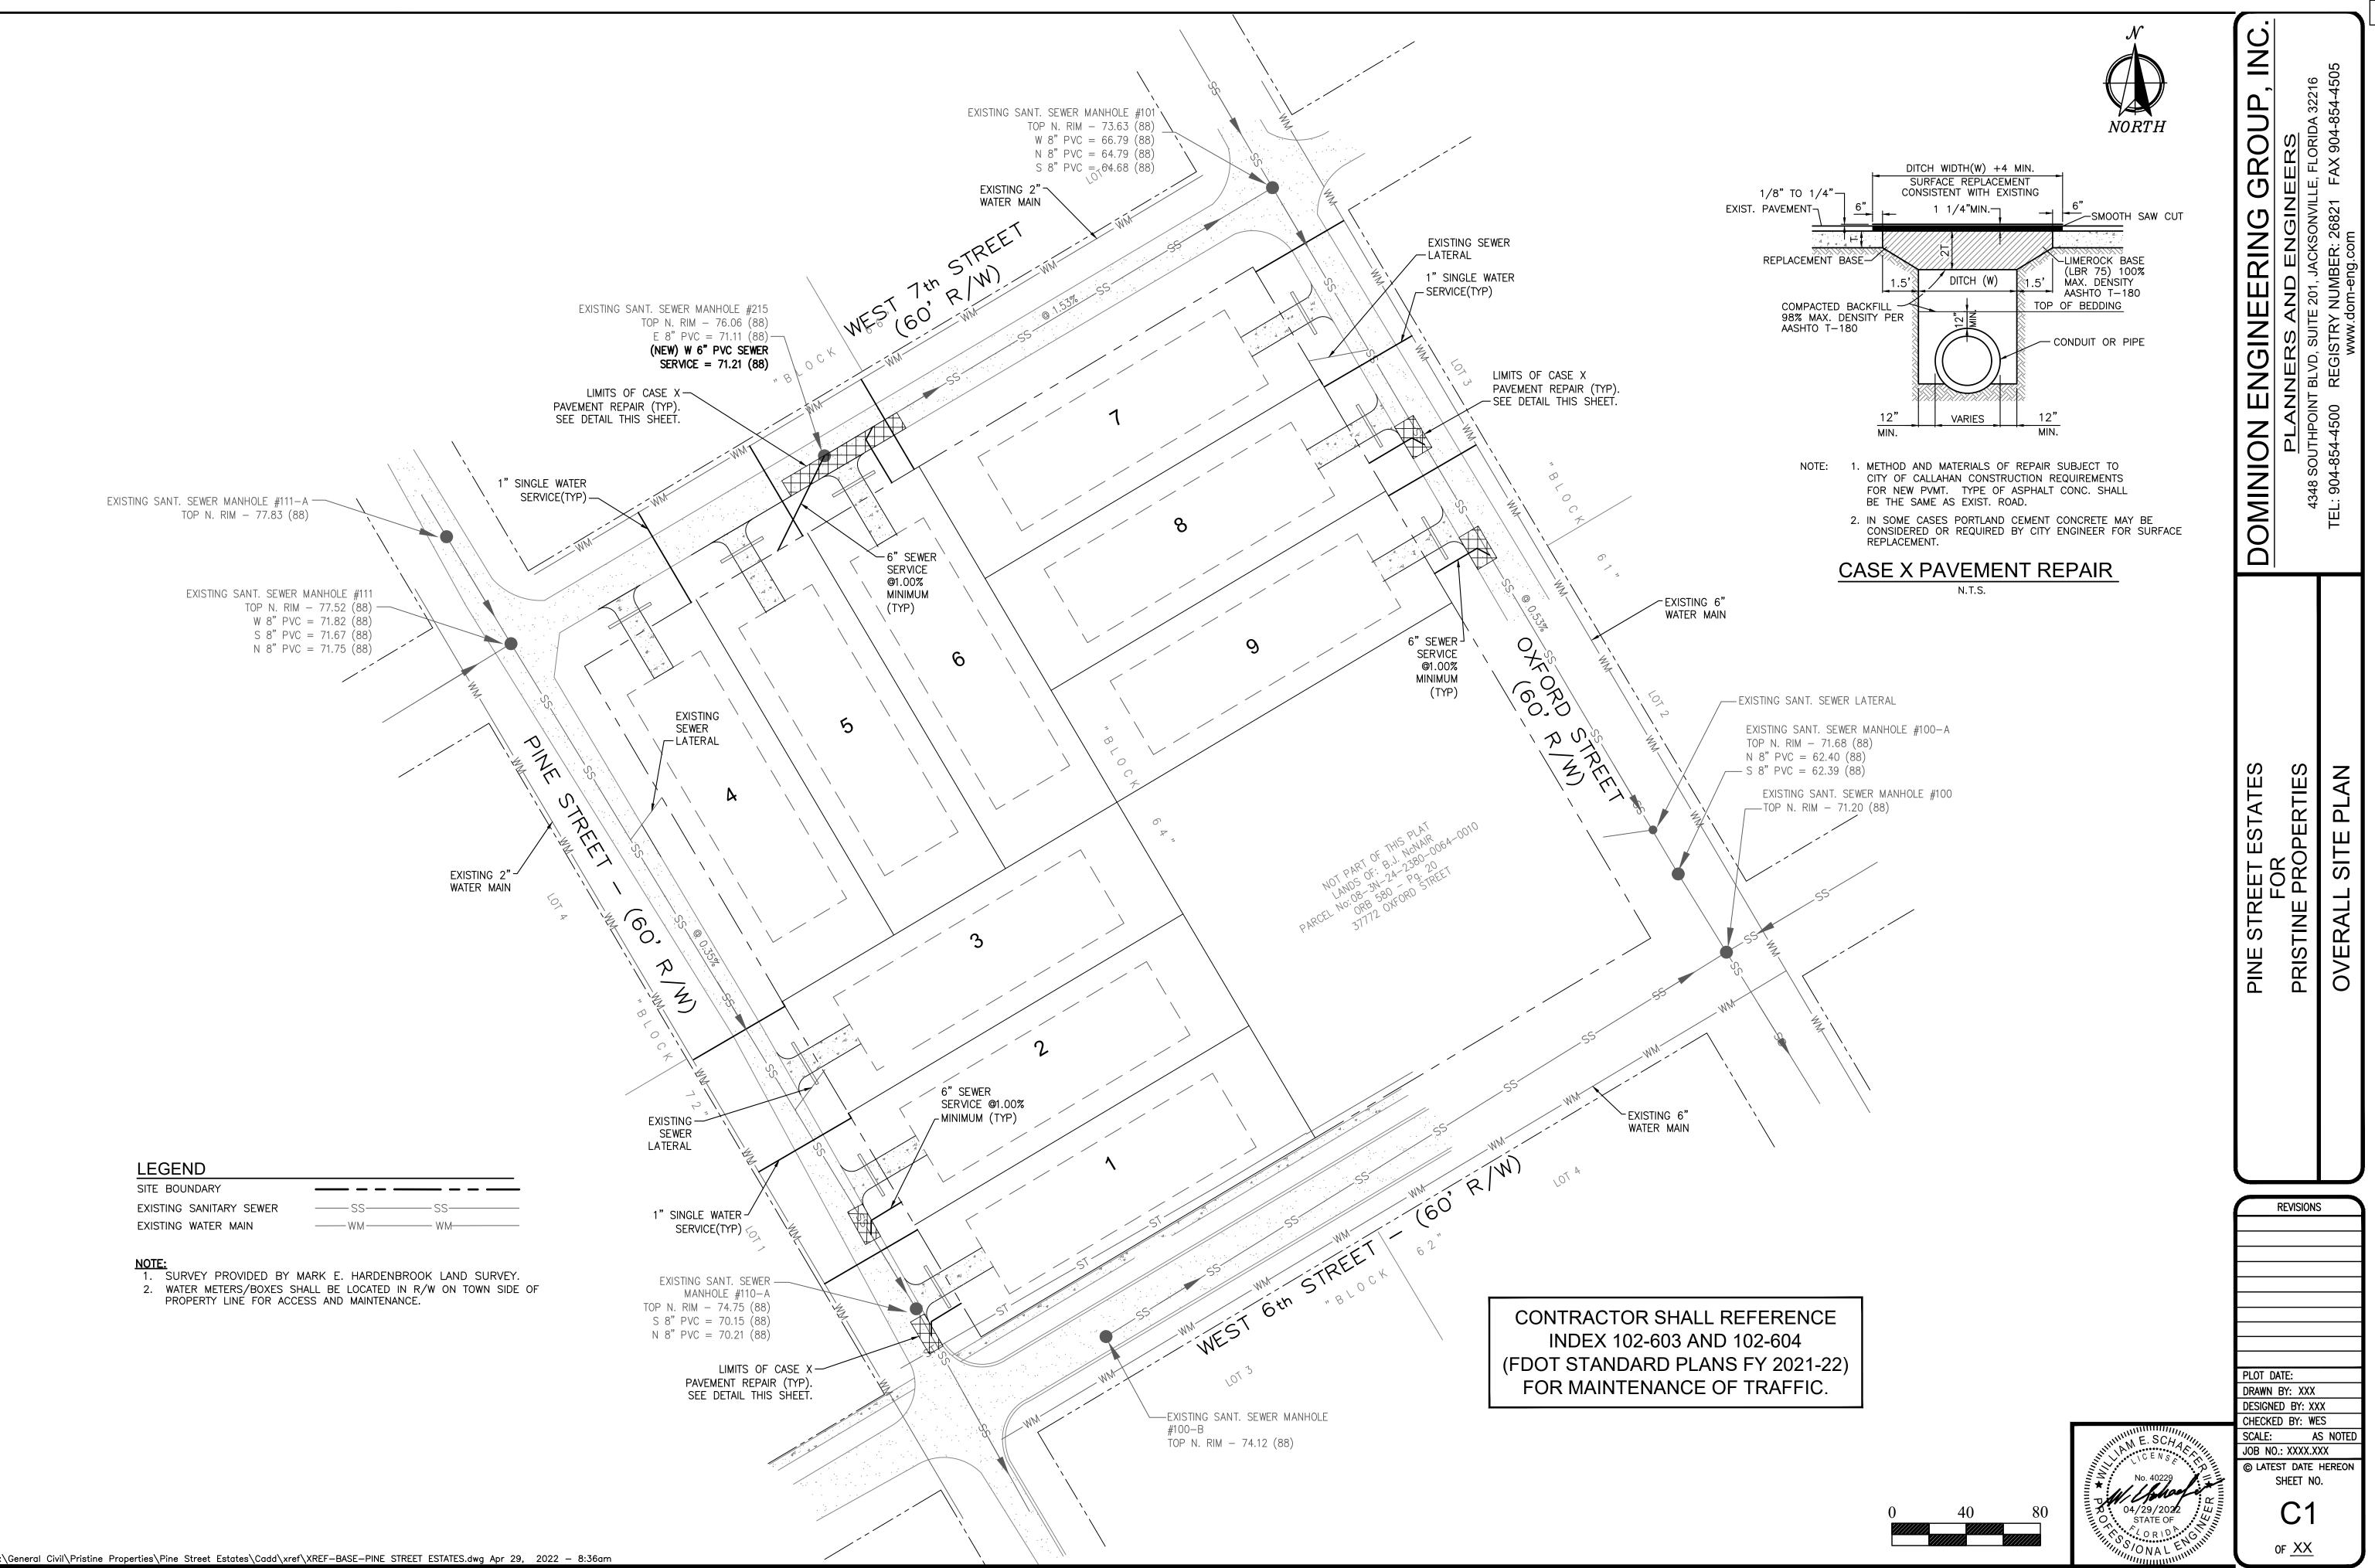

Lisa Purvis, MMC - Town Clerk

\$90,800.00

Town Council decision regarding Mr. Ralph Bennett's requests concerning his development known as Pine Street Estates.

Lisa Purvis, MMC – Town Clerk Ritchie Rowe – Public Works Director