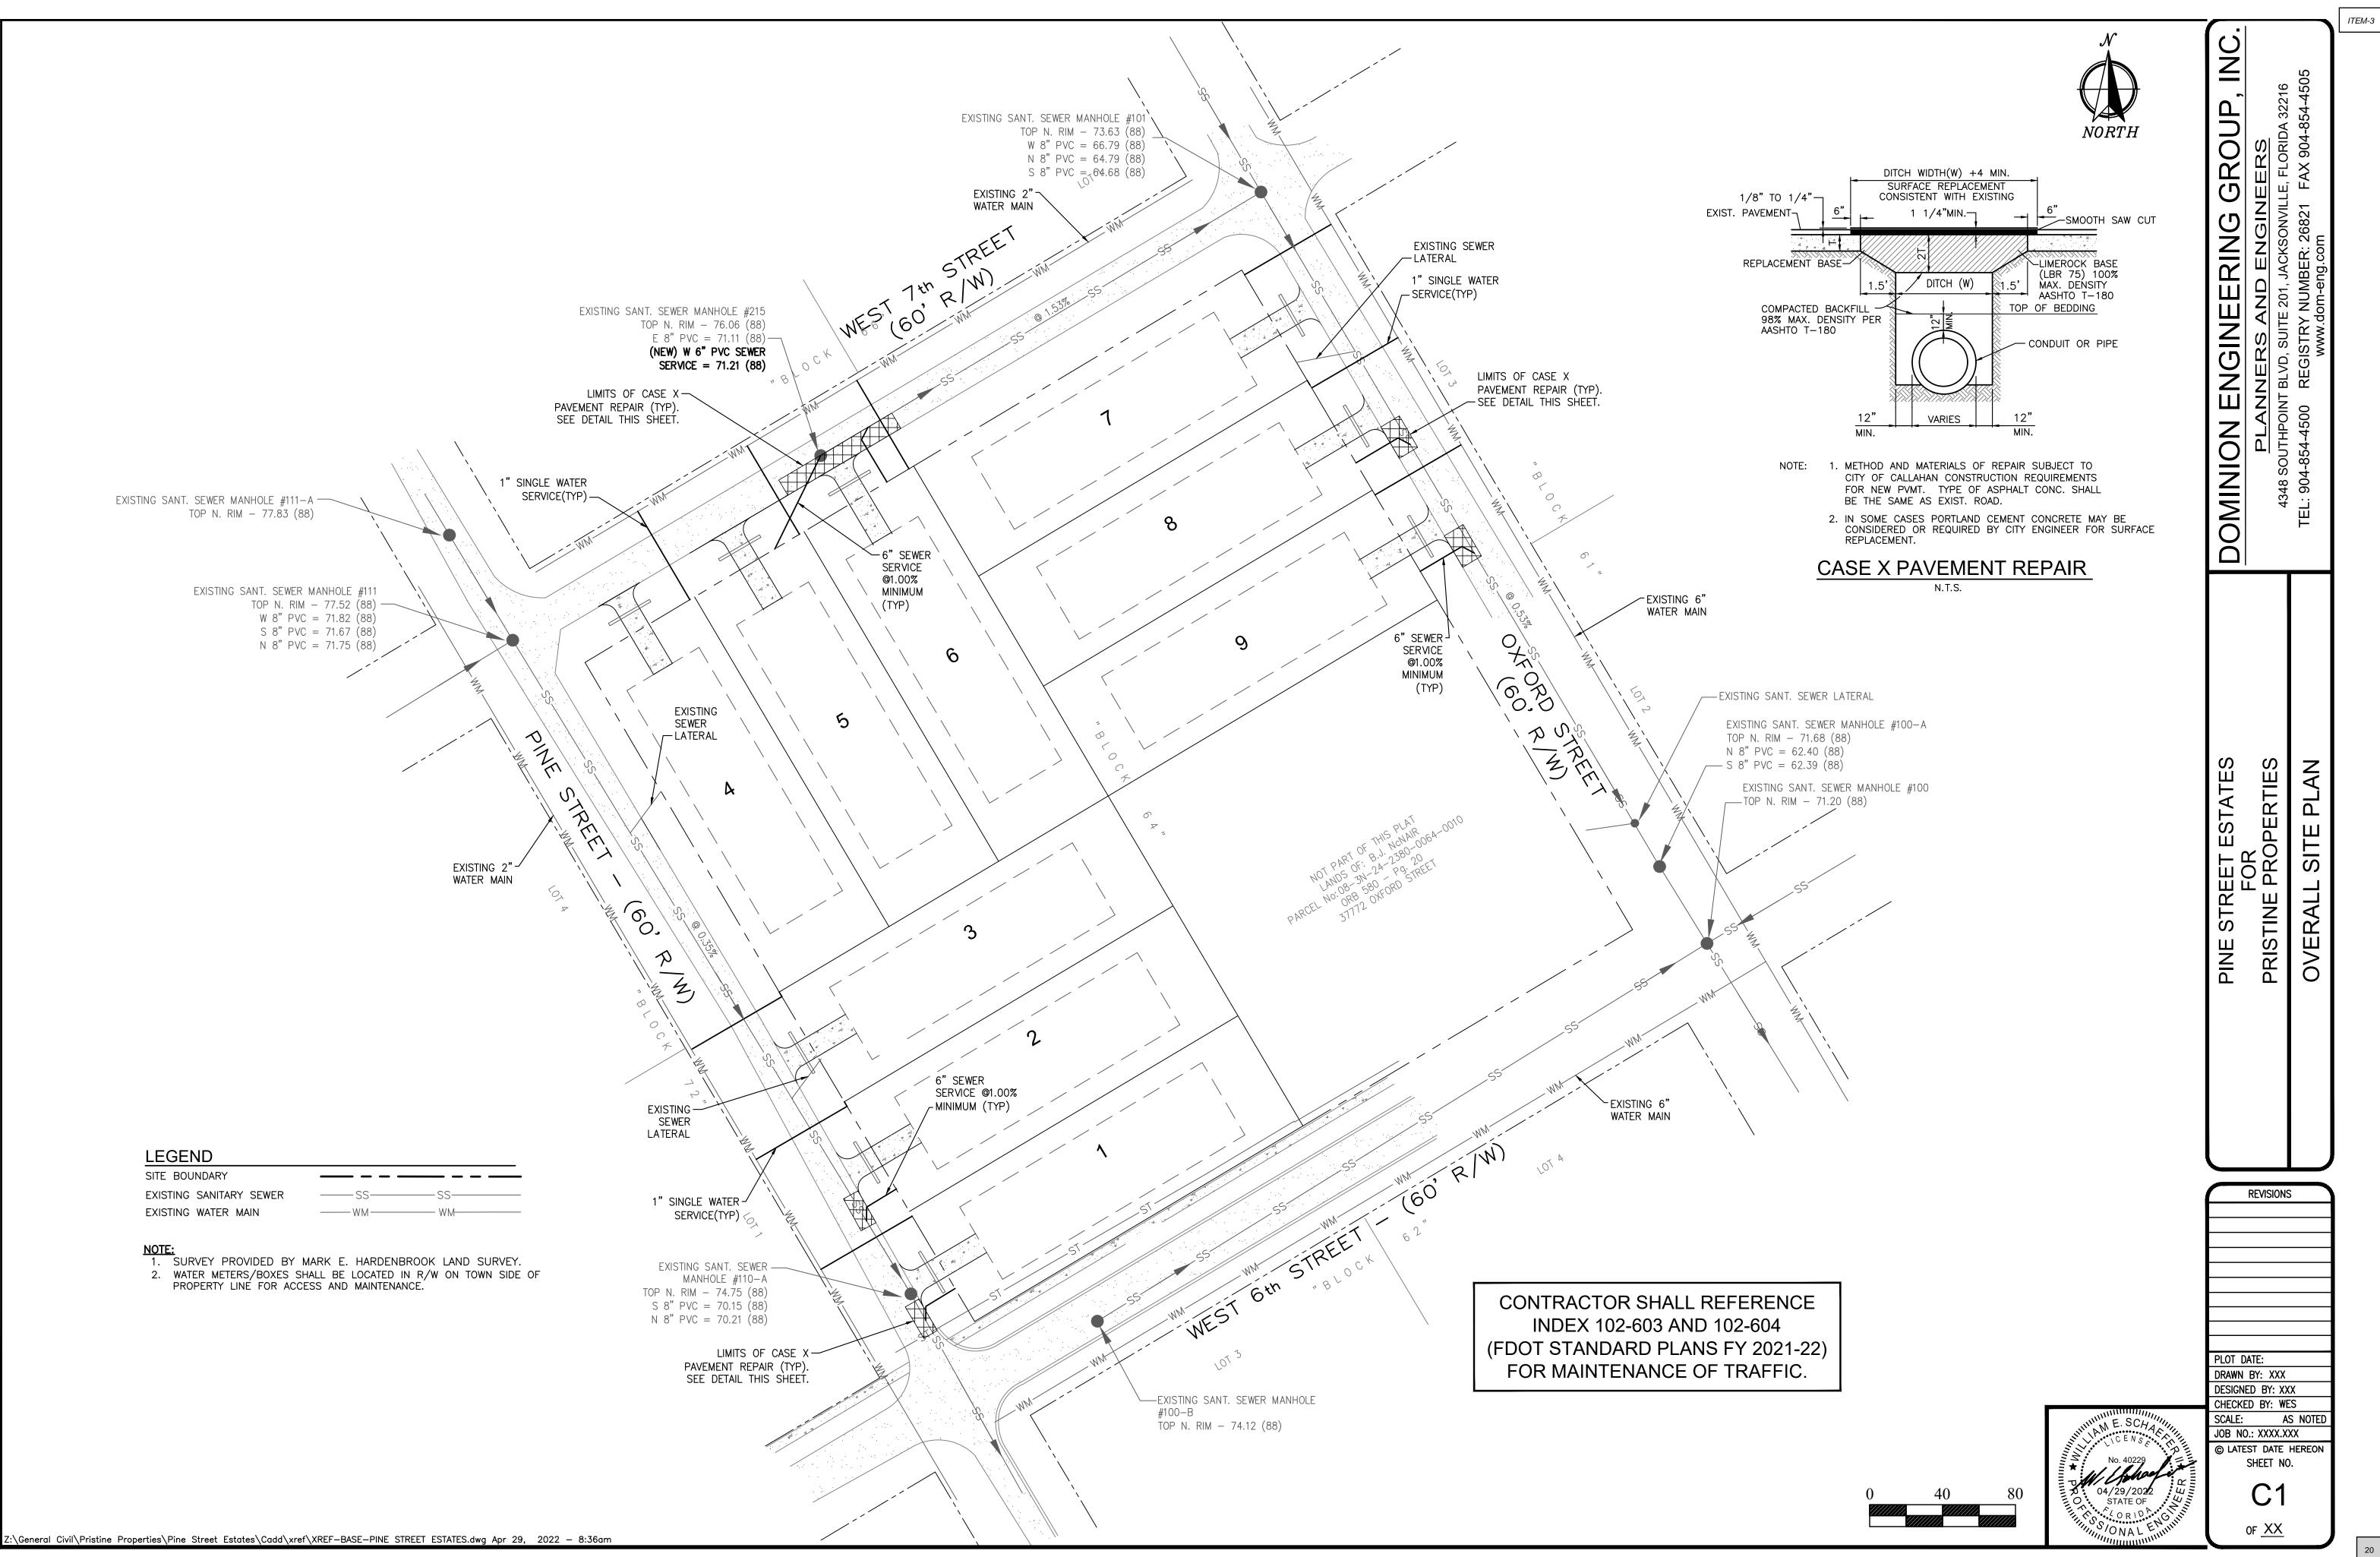

ITEM-3 Town Council approval of the Final Plat Application #20211202 for the Pine

Street Estates Subdivision.

Town Council acceptance of Surety Bond for Utility Construction based on

approved engineering plans. Property Owner - Ralph Bennett

Parcel ID No. 08-3N-24-2380-0064-0040

Parcel ID No. 08-3N-24-2380-0064-0030

Parcel ID No. 08-3N-24-2380-0064-0020

Janis K. Fleet, AICP - Land Use Administrator

- Town Council approval of the Process for Approving the Infrastructure Improvements for the Town of Hilliard.