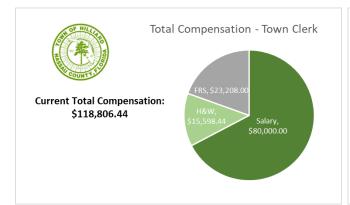

FDOT PTGA 100% GRANT FUNDED PROJECT LUMP SUM CONTRACT \$544,157.00

Town Council Review and Discussion of Classification and Compensation Study for the Town of Hilliard Draft Salary Study Analysis.

Gabe Whittenburg - Parks & Recreation Director