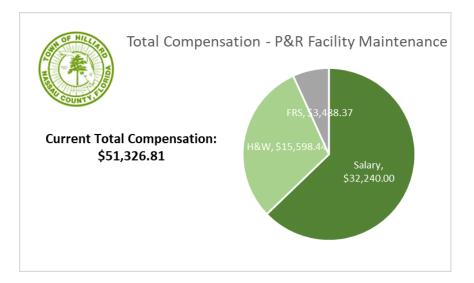

FDOT PTGA 100% GRANT FUNDED PROJECT LUMP SUM CONTRACT \$544,157.00

Town Council Review and Discussion of Classification and Compensation Study for the Town of Hilliard Draft Salary Study Analysis.

Gabe Whittenburg - Parks & Recreation Director