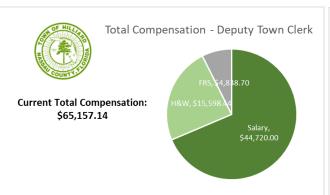

FDOT PTGA 100% GRANT FUNDED PROJECT LUMP SUM CONTRACT \$544,157.00

Town Council Review and Discussion of Classification and Compensation Study for the Town of Hilliard Draft Salary Study Analysis.

Gabe Whittenburg - Parks & Recreation Director