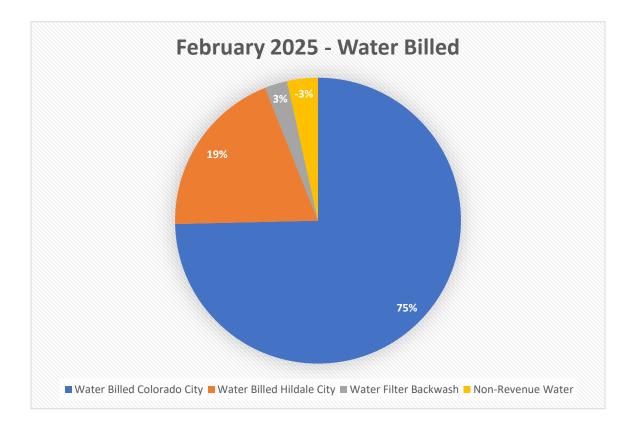

ion of Willow Street and Field Avenue. The new hydrant and valve will restore the fire protection to the community in the area.





ltem 4.



# Water billed to Colorado City and Hildale City customers for February 2025.

| Description                | Quantity Billed* | Number of Customers |
|----------------------------|------------------|---------------------|
| Water Produced             | 20,411,000       |                     |
| Water Billed Colorado City | 16,373,000       | 842                 |
| Water Billed Hildale City  | 4,243,000        | 387                 |
| Water Filter Backwash      | 560,000          |                     |
| Non-Revenue Water          | (765,000)        |                     |
| *Numbers are in gallons    |                  |                     |



6

30



# <u>Staffing</u>

The current staffing levels in the Utility Department for Field Staff are 6 positions filled of 7 positions. Recruitment has started to replace the vacant Operator I position.

# Customer Service/Billing

# **Utilities Activities for February**

|                  | Total |
|------------------|-------|
| Propane Tickets  | 177   |
| Service Orders   | 98    |
| Shut Off Notices | 144   |
| Shut Offs        | 14    |

# **Administration:**

Work has been completed on the Raw Water Line from the wells to the Water Treatment Plant. Wells #25 & #26 have been completed and are capped until funding is available for the electrical work, pump and motor for the well. The Mohave County Colorado City ARPA Grant Project closed out as of February 2025.

We received the AOC