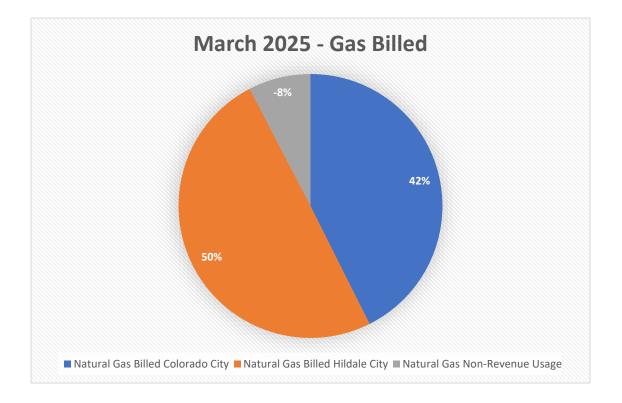

Number of Customers |  |  |  |
|---------------------------------------------------------------------------|------------------|---------------------|--|--|--|
| Natural Gas Purchased                                                     | 5,605,900        |                     |  |  |  |
| Natural Gas Billed Colorado City                                          | 2,818,000        | 400                 |  |  |  |
| Natural Gas Billed Hildale City                                           | 3,291,400        | 317                 |  |  |  |
| Natural Gas Non-Revenue Usage                                             | (503,500)        |                     |  |  |  |
| *Numbers are in Corrected Cubic Feet (100 Corrected Cubic Feet = 1 Therm) |                  |                     |  |  |  |





# **Sewer Operations:**

The Utility Crew cleaned 2,842 feet of sewer main line this month. An aerator failed at the Sewer Lagoons. Upon inspection of the unit, we discovered that a wire feeding the aerator had worn through the insulation in one area. Staff repaired the damaged wire and the aerator is now functioning correctly.





# Water Operations:

During routine inspection of the Water Treatment Plant, on the Eastside the Utility Crew replaced several butterfly valves that showed signs of significant wear and rebuilt two (2) air valve operators that had quit working. On the Westside staff replaced two (2) check valves that had failed. This maintenance operation will ensure continued reliability of the facility and prevent system failures.





# Water billed to Colorado City and