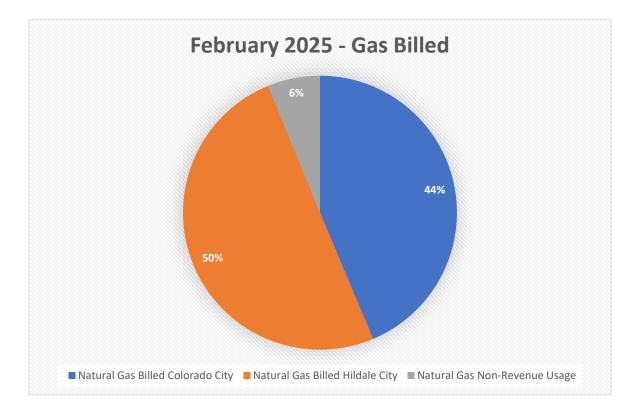

|  |  |  |
|---------------------------------------------------------------------------|------------------|---------------------|--|--|--|--|
| Natural Gas Purchased                                                     | 6,061,000        |                     |  |  |  |  |
| Natural Gas Billed Colorado City                                          | 2,646,300        | 384                 |  |  |  |  |
| Natural Gas Billed Hildale City                                           | 3,040,500        | 315                 |  |  |  |  |
| Natural Gas Non-Revenue Usage 374,200                                     |                  |                     |  |  |  |  |
| *Numbers are in Corrected Cubic Feet (100 Corrected Cubic Feet = 1 Therm) |                  |                     |  |  |  |  |





# **Sewer Operations:**

The radio signal for the Sewer Lift Station quit working, so the Utility Crew troubleshot the issue, repaired the service, and reset the Supervisory Control and Data Acquisition (SCADA) system to get it operating again. This system provides constant monitoring of the Sewer Lift Pumps and flow.

# Sewer Headworks Building Project

Aardvark Underground completed the Sewer Headworks Building Project, completing a final inspection and signing off on the project by the city's Building Official. We anticipate many years of use of the facility.







# Water Operations:

The Utility Crew repaired two (2) water meter valves that were broken. The first meter valve was located on Johnson Avenue, and the second on Central Street. Staff replaced an old restricted service