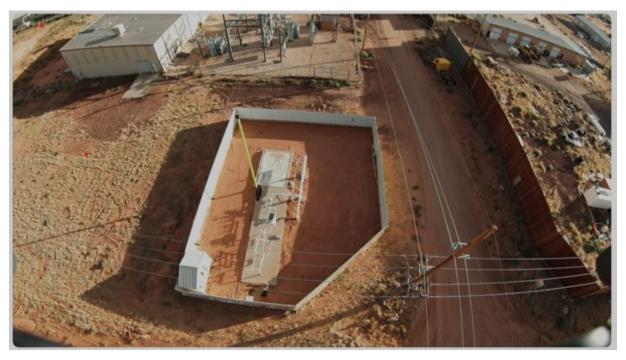

#### New Board Business:

5. Consideration, discussion, and possible recommendation to the Councils to award the Sewer Headworks Building project to the apparent low bidder, Aardvark Undergrounf Inc., in the amount of \$68,440.00. The project improvements are considered 30% Impact Fee Eligible as stated in the Sewer Facilities Master Plan and the remaining 70% have been budgeted to the Special Capital Project fund.

Superintendent Fischer presented the project. This building will protect the sewer headworks screen that was installed last year.

Motion made by Chair Nielsen, to recommend to the Councils to award the Sewer Headworks Building project to the apparent low bidder, Aardvark Underground Inc., in the amount of \$68,440.00. Seconded by Board Member Cooke.