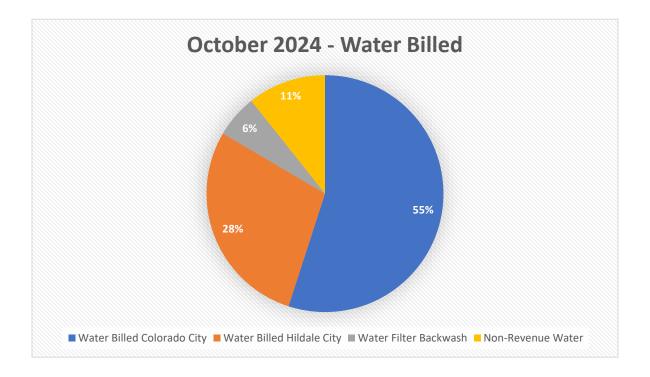

Services is cleaning the well in preparation for the test pumping.





## Water billed to Colorado City and Hildale City customers for October 2024.

| Description                | Quantity Billed* | Number of Customers |  |  |  |
|----------------------------|------------------|---------------------|--|--|--|
| Water Produced             | 38,361,000       |                     |  |  |  |
| Water Billed Colorado City | 21,093,000       | 809                 |  |  |  |
| Water Billed Hildale City  | 10,928,000       | 385                 |  |  |  |
| Water Filter Backwash      | 2,240,000        |                     |  |  |  |
| Non-Revenue Water          | 4,100,000        |                     |  |  |  |
| *Numbers are in gallons    |                  |                     |  |  |  |





#### Administration:

Work is almost finished on the \$1.4 million Colorado City Mohave County ARPA Grant for Water Improvements. The Raw Water main is installed and is being connected to the system. Well #26 has been completed and is capped until funding is available for the electrical work, pump and motor for the well. The well was test pumped and is estimated to provide between 70 - 90 gallons per minute (gpm) or 100,800 - 129,600 gallons per day. The equivalent of serving about 100 residential houses per day. Well #25, at the Water Treatment Plant site, has been drilled to over 630 feet and the 18" casing installed. The contractor will conduct the Pump Test to see how much water the well can produce, and staff will take the regulatory compliance New Source samples and deliver them