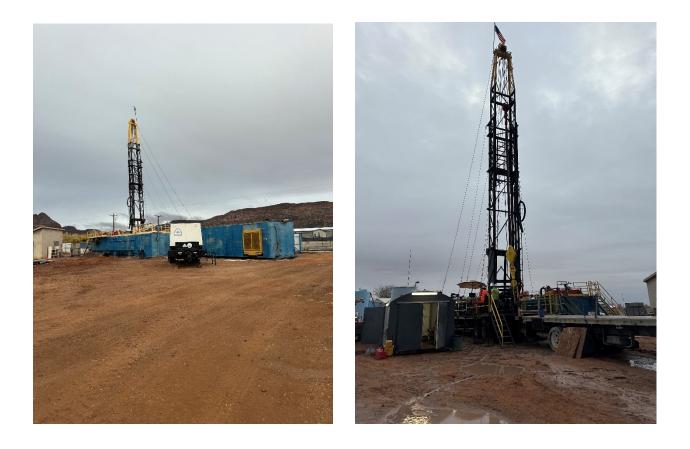

4. Utility Director Report and Updates

Director Postema presented on Administration and Grants. He gave updates on the American Rescue Plan Act (ARPA) Arizona Grant to drill two (2) new wells, and how the project is at the final stages. Well #26 is completely drilled and Well #25 is still being drilled. He explained staff is applying for the Water Infrastructure Finance Authority (WIFA) and projects intended for the grant. The process for the Sewer Master Plan Update has started with staff and engineers. He explained the importance of the Sewer Plan Update in line with Centennial Park's projected growth and expanding the sewer system. A new agreement will be established with Centennial Park.