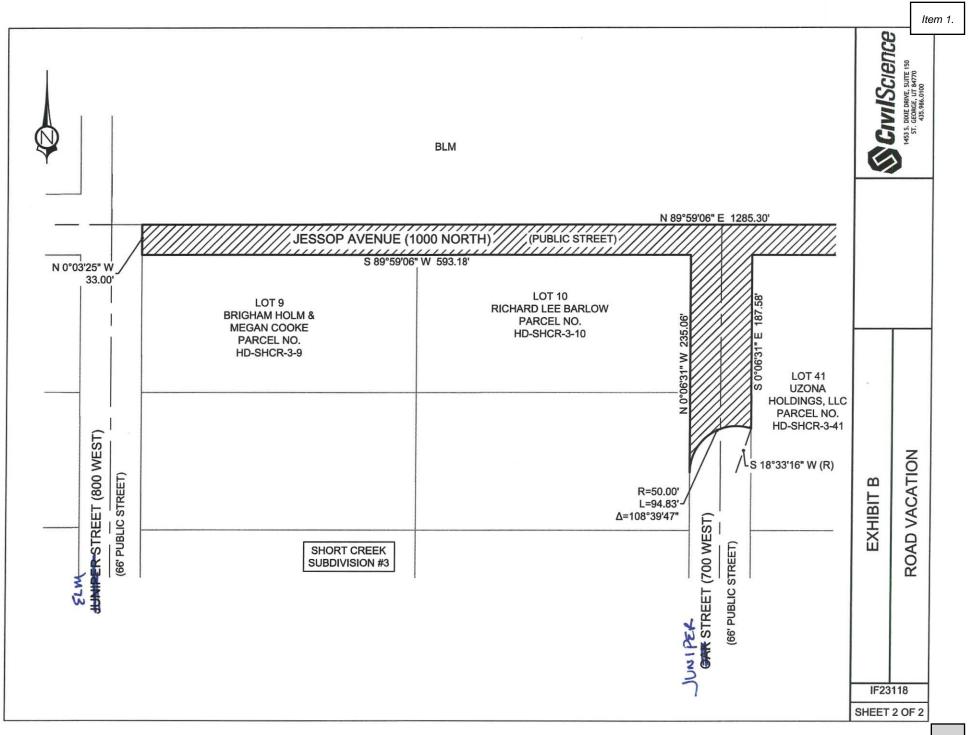

## EXHIBIT "A" ROAD VACATION LEGAL DESCRIPTION

BEGINNING AT THE NORTHEAST CORNER OF SHORT CREEK SUBDIVISION #3, RECORDED AND ON FILE IN THE OFFICE OF THE RECORDER, WASHINGTON COUNTY, STATE OF UTAH, SAID POINT ALSO BEING THE CENTER NORTH 1/16 CORNER OF SECTION 33, TOWNSHIP 43 SOUTH, RANGE 10 WEST, SALT LAKE BASE AND MERIDIAN, AND RUNNING THENCE S 0°04'51" E 134.89 FEET, ALONG THE EAST BOUNDARY OF SAID SUBDIVISION, TO A POINT ON A 50.00 FOOT RADIUS NON-TANGENT CURVE TO THE LEFT, WITH A RADIUS WHICH BEARS S 19°47'46" W; THENCE ALONG THE ARC OF SAID CURVE 33.63 FEET THROUGH A CENTRAL ANGLE OF 38°32'23", TO A POINT ON THE EAST LINE OF LOT 42 OF SAID SUBDIVISION; THENCE N 0°04'51" W 101.58 FEET, ALONG SAID LINE, TO THE NORTHEAST CORNER OF SAID LOT 42; THENCE S 89°59'06" W 593.13 FEET, ALONG THE NORTH LINE OF SAID LOT 42 AND THE NORTH LINE OF LOT 41 OF SAID SUBDIVISION, TO THE NORTHWEST CORNER OF LOT 41; THENCE S 0°06'31" E 187.58 FEET, ALONG THE WEST LINE OF SAID LOT 41 AND THE WEST LINE OF LOT 41 OF SAID SUBDIVISION, TO A POINT ON A 50.00 FOOT RADIUS NON-TANGENT CURVE TO THE LEFT. WITH A RADIUS WHICH BEARS S 18°33'16" W: THENCE ALONG THE ARC OF SAID CURVE 94.83 FEET THROUGH A CENTRAL ANGLE OF 108°39'47", TO A POINT ON THE EAST LINE OF LOT 11 OF SAID SUBDIVISION; THENCE N 0°06'31" W 235.06 FEET, ALONG SAID LINE AND ALONG THE EAST LINE OF LOT 10 OF SAID SUBDIVISION, TO THE NORTHEAST CORNER OF SAID LOT 10; THENCE S 89°59'06" W 593.18 FEET, ALONG THE NORTH LINE OF SAID LOT 10 AND THE NORTH LINE OF LOT 9 OF SAID SUBDIVISION, TO A POINT ON THE EAST RIGHT-OF-WAY LINE OF JUNIPER STREET, AS SHOWN ON SAID SUBDIVISION; THENCE N 0°03'25" W ALONG SAID LINE 33.00 FEET, TO A POINT ON THE NORTH BOUNDARY OF SAID SUBDIVISION; THENCE N 89°59'06" E 1285.30 FEET ALONG SAID LINE, TO THE POINT OF BEGINNING.

CONTAINS 58,471 SQ FT OR 1.34 ACRES MORE OR LESS

TWS 23118

|                           |                |                                       |              |              | l.      | in the       |              |
|---------------------------|----------------|---------------------------------------|--------------|--------------|---------|--------------|--------------|
|                           | HD-SHCR-3-1    | HD-SHCR-3-2                           | HD-SHCR-3-9  | HD-SHCR-3-10 |         | HD-SHCR-3-41 | HD-SHCR-3-42 |
|                           | HD-SHCR-3-8    | Ha-SHCR33                             | HD-SHCR-3-16 | HD-SHCR-3 11 |         |              | HD-SHCR-3-43 |
|                           | HD-SHCR-3-7    | HD-SHGR-3-4                           | HD-SHCR-3-15 | HD-SHCR-3-12 |         | HD-SHCR-3-47 | HD SHCR-3-44 |
|                           | HD-SHCR-3-6    | HD-SHCR-3-5                           | HD-SHCR-3-14 | HD-SHCR.3-13 |         | HD-SHCR-3-46 | HD-SHCR-3-45 |
|                           |                |                                       |              |              |         |              |              |
|                           | HD-SHCR-3-33   | 1                                     | HD-SHCR-3-25 | HD-SHCR-3-26 |         | HD-SHCR-3-17 | HD-SHCR-3-18 |
| A No. of Concession, Name | ECTOR .        | HD-SHCR-3-36-A<br>39-A HD-SHCR-3-35-4 | HD-SHCR-3-32 | HD-SHCR-3-27 | ber St  | HD-SHCR-3-24 | HD-SHCR-3-19 |
| Maple St                  | HD-SHCR-3-39-A | HD-SHCR-3-36-A                        | HD-SHCR-3-31 | HD-SHCR-3-28 | Juniper | HD-SHCR-3-23 | HD-SHCR-3-20 |
| 4                         | HD-SHCR-3-38   | HD-SHCR-3-37                          | HD-SHCR-3-30 | HD-SHCR-3-29 |         | HD-SHCR-3-22 | HD-SHCR-3-21 |