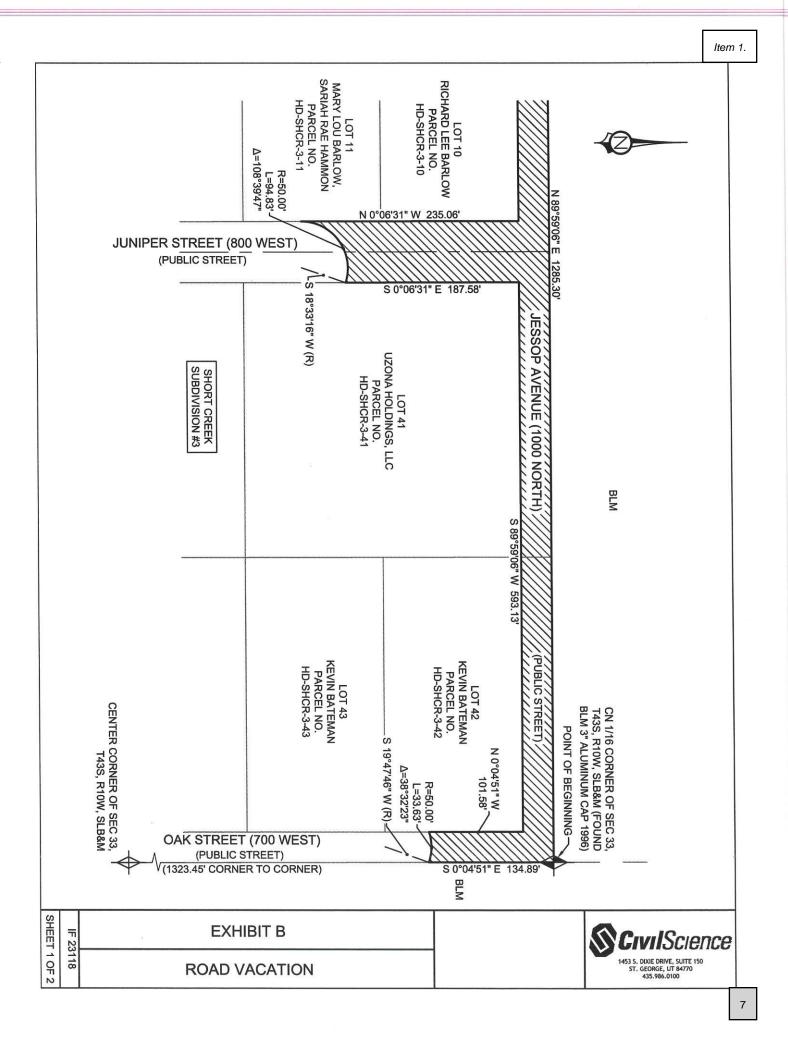

## EXHIBIT "A" ROAD VACATION LEGAL DESCRIPTION

BEGINNING AT THE NORTHEAST CORNER OF SHORT CREEK SUBDIVISION #3, RECORDED AND ON FILE IN THE OFFICE OF THE RECORDER, WASHINGTON COUNTY, STATE OF UTAH, SAID POINT ALSO BEING THE CENTER NORTH 1/16 CORNER OF SECTION 33, TOWNSHIP 43 SOUTH, RANGE 10 WEST, SALT LAKE BASE AND MERIDIAN, AND RUNNING THENCE S 0°04'51" E 134.89 FEET, ALONG THE EAST BOUNDARY OF SAID SUBDIVISION, TO A POINT ON A 50.00 FOOT RADIUS NON-TANGENT CURVE TO THE LEFT, WITH A RADIUS WHICH BEARS S 19°47'46" W; THENCE ALONG THE ARC OF SAID CURVE 33.63 FEET THROUGH A CENTRAL ANGLE OF 38°32'23", TO A POINT ON THE EAST LINE OF LOT 42 OF SAID SUBDIVISION; THENCE N 0°04'51" W 101.58 FEET, ALONG SAID LINE, TO THE NORTHEAST CORNER OF SAID LOT 42; THENCE S 89°59'06" W 593.13 FEET, ALONG THE NORTH LINE OF SAID LOT 42 AND THE NORTH LINE OF LOT 41 OF SAID SUBDIVISION, TO THE NORTHWEST CORNER OF LOT 41; THENCE S 0°06'31" E 187.58 FEET, ALONG THE WEST LINE OF SAID LOT 41 AND THE WEST LINE OF LOT 41 OF SAID SUBDIVISION, TO A POINT ON A 50.00 FOOT RADIUS NON-TANGENT CURVE TO THE LEFT. WITH A RADIUS WHICH BEARS S 18°33'16" W: THENCE ALONG THE ARC OF SAID CURVE 94.83 FEET THROUGH A CENTRAL ANGLE OF 108°39'47", TO A POINT ON THE EAST LINE OF LOT 11 OF SAID SUBDIVISION; THENCE N 0°06'31" W 235.06 FEET, ALONG SAID LINE AND ALONG THE EAST LINE OF LOT 10 OF SAID SUBDIVISION, TO THE NORTHEAST CORNER OF SAID LOT 10; THENCE S 89°59'06" W 593.18 FEET, ALONG THE NORTH LINE OF SAID LOT 10 AND THE NORTH LINE OF LOT 9 OF SAID SUBDIVISION, TO A POINT ON THE EAST RIGHT-OF-WAY LINE OF JUNIPER STREET, AS SHOWN ON SAID SUBDIVISION; THENCE N 0°03'25" W ALONG SAID LINE 33.00 FEET, TO A POINT ON THE NORTH BOUNDARY OF SAID SUBDIVISION; THENCE N 89°59'06" E 1285.30 FEET ALONG SAID LINE, TO THE POINT OF BEGINNING.

CONTAINS 58,471 SQ FT OR 1.34 ACRES MORE OR LESS

TWS 23118

|                           |                |                                       |              |              | l.      | in the       |              |
|---------------------------|----------------|---------------------------------------|--------------|--------------|---------|--------------|--------------|
|                           | HD-SHCR-3-1    | HD-SHCR-3-2                           | HD-SHCR-3-9  | HD-SHCR-3-10 |         | HD-SHCR-3-41 | HD-SHCR-3-42 |
|                           | HD-SHCR-3-8    | Ha-SHCR33                             | HD-SHCR-3-16 | HD-SHCR-3 11 |         |              | HD-SHCR-3-43 |
|                           | HD-SHCR-3-7    | HD-SHGR-3-4                           | HD-SHCR-3-15 | HD-SHCR-3-12 |         | HD-SHCR-3-47 | HD SHCR-3-44 |
|                           | HD-SHCR-3-6    | HD-SHCR-3-5                           | HD-SHCR-3-14 | HD-SHCR.3-13 |         | HD-SHCR-3-46 | HD-SHCR-3-45 |
|                           |                |                                       |              |              |         |              |              |
|                           | HD-SHCR-3-33   | 1                                     | HD-SHCR-3-25 | HD-SHCR-3-26 |         | HD-SHCR-3-17 | HD-SHCR-3-18 |
| A No. of Concession, Name | ECTOR .        | HD-SHCR-3-36-A<br>39-A HD-SHCR-3-35-4 | HD-SHCR-3-32 | HD-SHCR-3-27 | ber St  | HD-SHCR-3-24 | HD-SHCR-3-19 |
| Maple St                  | HD-SHCR-3-39-A | HD-SHCR-3-36-A                        | HD-SHCR-3-31 | HD-SHCR-3-28 | Juniper | HD-SHCR-3-23 | HD-SHCR-3-20 |
| 4                         | HD-SHCR-3-38   | HD-SHCR-3-37                          | HD-SHCR-3-30 | HD-SHCR-3-29 |         | HD-SHCR-3-22 | HD-SHCR-3-21 |