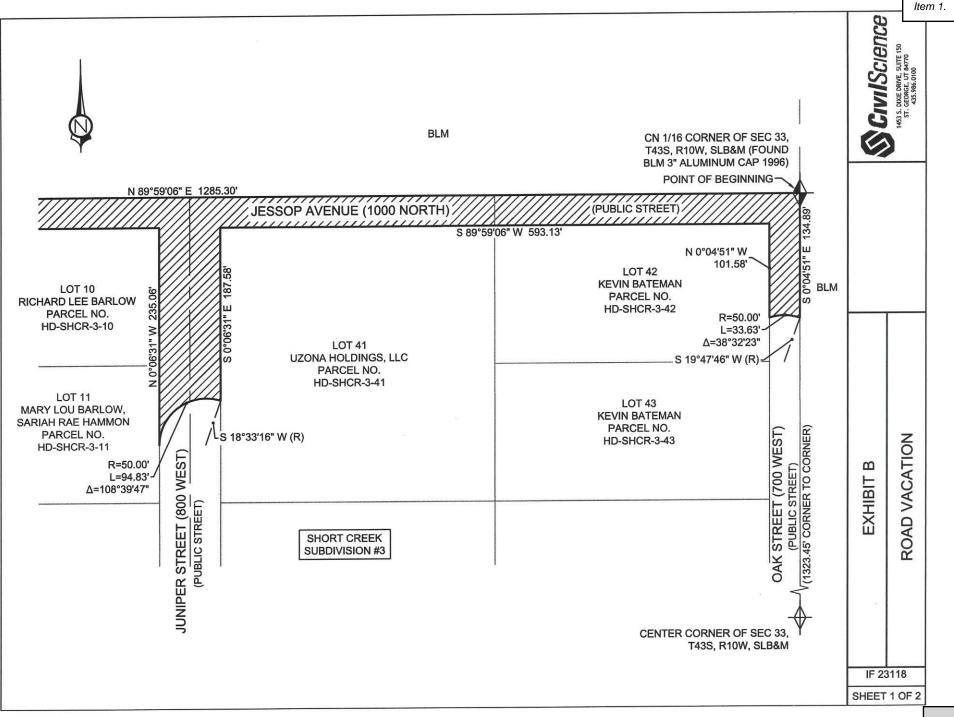

## EXHIBIT "A" ROAD VACATION LEGAL DESCRIPTION

BEGINNING AT THE NORTHEAST CORNER OF SHORT CREEK SUBDIVISION #3, RECORDED AND ON FILE IN THE OFFICE OF THE RECORDER, WASHINGTON COUNTY, STATE OF UTAH, SAID POINT ALSO BEING THE CENTER NORTH 1/16 CORNER OF SECTION 33, TOWNSHIP 43 SOUTH, RANGE 10 WEST, SALT LAKE BASE AND MERIDIAN, AND RUNNING THENCE S 0°04'51" E 134.89 FEET, ALONG THE EAST BOUNDARY OF SAID SUBDIVISION, TO A POINT ON A 50.00 FOOT RADIUS NON-TANGENT CURVE TO THE LEFT, WITH A RADIUS WHICH BEARS S 19°47'46" W; THENCE ALONG THE ARC OF SAID CURVE 33.63 FEET THROUGH A CENTRAL ANGLE OF 38°32'23", TO A POINT ON THE EAST LINE OF LOT 42 OF SAID SUBDIVISION; THENCE N 0°04'51" W 101.58 FEET, ALONG SAID LINE, TO THE NORTHEAST CORNER OF SAID LOT 42; THENCE S 89°59'06" W 593.13 FEET, ALONG THE NORTH LINE OF SAID LOT 42 AND THE NORTH LINE OF LOT 41 OF SAID SUBDIVISION, TO THE NORTHWEST CORNER OF LOT 41; THENCE S 0°06'31" E 187.58 FEET, ALONG THE WEST LINE OF SAID LOT 41 AND THE WEST LINE OF LOT 41 OF SAID SUBDIVISION, TO A POINT ON A 50.00 FOOT RADIUS NON-TANGENT CURVE TO THE LEFT. WITH A RADIUS WHICH BEARS S 18°33'16" W: THENCE ALONG THE ARC OF SAID CURVE 94.83 FEET THROUGH A CENTRAL ANGLE OF 108°39'47", TO A POINT ON THE EAST LINE OF LOT 11 OF SAID SUBDIVISION; THENCE N 0°06'31" W 235.06 FEET, ALONG SAID LINE AND ALONG THE EAST LINE OF LOT 10 OF SAID SUBDIVISION, TO THE NORTHEAST CORNER OF SAID LOT 10; THENCE S 89°59'06" W 593.18 FEET, ALONG THE NORTH LINE OF SAID LOT 10 AND THE NORTH LINE OF LOT 9 OF SAID SUBDIVISION, TO A POINT ON THE EAST RIGHT-OF-WAY LINE OF JUNIPER STREET, AS SHOWN ON SAID SUBDIVISION; THENCE N 0°03'25" W ALONG SAID LINE 33.00 FEET, TO A POINT ON THE NORTH BOUNDARY OF SAID SUBDIVISION; THENCE N 89°59'06" E 1285.30 FEET ALONG SAID LINE, TO THE POINT OF BEGINNING.

CONTAINS 58,471 SQ FT OR 1.34 ACRES MORE OR LESS

TWS 23118

|                           |                |                                       |              |              | l.      | in the       |              |
|---------------------------|----------------|---------------------------------------|--------------|--------------|---------|--------------|--------------|
|                           | HD-SHCR-3-1    | HD-SHCR-3-2                           | HD-SHCR-3-9  | HD-SHCR-3-10 |         | HD-SHCR-3-41 | HD-SHCR-3-42 |
|                           | HD-SHCR-3-8    | Ha-SHCR33                             | HD-SHCR-3-16 | HD-SHCR-3 11 |         |              | HD-SHCR-3-43 |
|                           | HD-SHCR-3-7    | HD-SHGR-3-4                           | HD-SHCR-3-15 | HD-SHCR-3-12 |         | HD-SHCR-3-47 | HD SHCR-3-44 |
|                           | HD-SHCR-3-6    | HD-SHCR-3-5                           | HD-SHCR-3-14 | HD-SHCR.3-13 |         | HD-SHCR-3-46 | HD-SHCR-3-45 |
|                           |                |                                       |              |              |         |              |              |
|                           | HD-SHCR-3-33   | 1                                     | HD-SHCR-3-25 | HD-SHCR-3-26 |         | HD-SHCR-3-17 | HD-SHCR-3-18 |
| A No. of Concession, Name | ECTOR .        | HD-SHCR-3-36-A<br>39-A HD-SHCR-3-35-4 | HD-SHCR-3-32 | HD-SHCR-3-27 | ber St  | HD-SHCR-3-24 | HD-SHCR-3-19 |
| Maple St                  | HD-SHCR-3-39-A | HD-SHCR-3-36-A                        | HD-SHCR-3-31 | HD-SHCR-3-28 | Juniper | HD-SHCR-3-23 | HD-SHCR-3-20 |
| 4                         | HD-SHCR-3-38   | HD-SHCR-3-37                          | HD-SHCR-3-30 | HD-SHCR-3-29 |         | HD-SHCR-3-22 | HD-SHCR-3-21 |