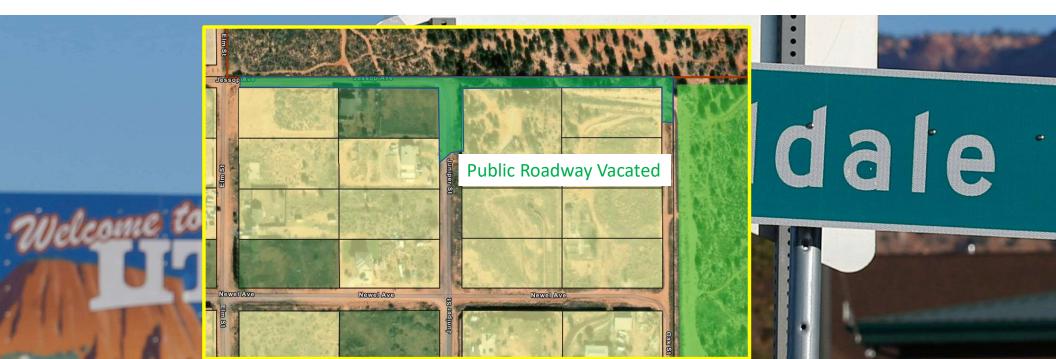

#### Public Hearing: NONE

1. Public Hearing Notice- Petition to Vacate Public Roadway 980 N Juniper

# Petition to Vacate ROW

980 N Juniper

- Vacated property is then given to surrounding landowners
- Council needs to find good cause exists for the vacation; and neither the public interest nor any person will be materially injured by the vacation

#### Summary

The applicant(s) are seeking to vacate the city street as indicated in exhibit A. Once the application is received, property owners within 300 feet of the proposed street vacation are notified by mail. The staff reviews the application for completion.

If granted, the property assigned to the public right-of-way would be transferred to the adjacent property owners.