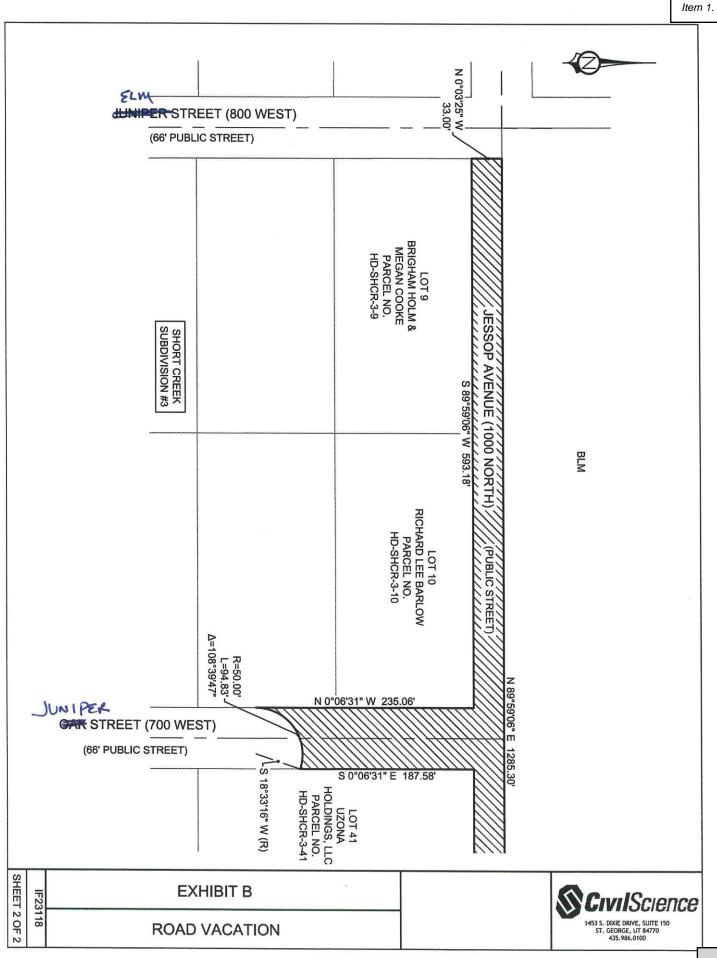

## EXHIBIT "A" ROAD VACATION LEGAL DESCRIPTION

BEGINNING AT THE NORTHEAST CORNER OF SHORT CREEK SUBDIVISION #3, RECORDED AND ON FILE IN THE OFFICE OF THE RECORDER, WASHINGTON COUNTY, STATE OF UTAH, SAID POINT ALSO BEING THE CENTER NORTH 1/16 CORNER OF SECTION 33, TOWNSHIP 43 SOUTH, RANGE 10 WEST, SALT LAKE BASE AND MERIDIAN, AND RUNNING THENCE S 0°04'51" E 134.89 FEET, ALONG THE EAST BOUNDARY OF SAID SUBDIVISION, TO A POINT ON A 50.00 FOOT RADIUS NON-TANGENT CURVE TO THE LEFT, WITH A RADIUS WHICH BEARS S 19°47'46" W; THENCE ALONG THE ARC OF SAID CURVE 33.63 FEET THROUGH A CENTRAL ANGLE OF 38°32'23", TO A POINT ON THE EAST LINE OF LOT 42 OF SAID SUBDIVISION; THENCE N 0°04'51" W 101.58 FEET, ALONG SAID LINE, TO THE NORTHEAST CORNER OF SAID LOT 42; THENCE S 89°59'06" W 593.13 FEET, ALONG THE NORTH LINE OF SAID LOT 42 AND THE NORTH LINE OF LOT 41 OF SAID SUBDIVISION, TO THE NORTHWEST CORNER OF LOT 41; THENCE S 0°06'31" E 187.58 FEET, ALONG THE WEST LINE OF SAID LOT 41 AND THE WEST LINE OF LOT 41 OF SAID SUBDIVISION, TO A POINT ON A 50.00 FOOT RADIUS NON-TANGENT CURVE TO THE LEFT. WITH A RADIUS WHICH BEARS S 18°33'16" W: THENCE ALONG THE ARC OF SAID CURVE 94.83 FEET THROUGH A CENTRAL ANGLE OF 108°39'47", TO A POINT ON THE EAST LINE OF LOT 11 OF SAID SUBDIVISION; THENCE N 0°06'31" W 235.06 FEET, ALONG SAID LINE AND ALONG THE EAST LINE OF LOT 10 OF SAID SUBDIVISION, TO THE NORTHEAST CORNER OF SAID LOT 10; THENCE S 89°59'06" W 593.18 FEET, ALONG THE NORTH LINE OF SAID LOT 10 AND THE NORTH LINE OF LOT 9 OF SAID SUBDIVISION, TO A POINT ON THE EAST RIGHT-OF-WAY LINE OF JUNIPER STREET, AS SHOWN ON SAID SUBDIVISION; THENCE N 0°03'25" W ALONG SAID LINE 33.00 FEET, TO A POINT ON THE NORTH BOUNDARY OF SAID SUBDIVISION; THENCE N 89°59'06" E 1285.30 FEET ALONG SAID LINE, TO THE POINT OF BEGINNING.

CONTAINS 58,471 SQ FT OR 1.34 ACRES MORE OR LESS

TWS 23118

|                           |                |                                       |              |              | l.      | in the       |              |
|---------------------------|----------------|---------------------------------------|--------------|--------------|---------|--------------|--------------|
|                           | HD-SHCR-3-1    | HD-SHCR-3-2                           | HD-SHCR-3-9  | HD-SHCR-3-10 |         | HD-SHCR-3-41 | HD-SHCR-3-42 |
|                           | HD-SHCR-3-8    | Ha-SHCR33                             | HD-SHCR-3-16 | HD-SHCR-3 11 |         |              | HD-SHCR-3-43 |
|                           | HD-SHCR-3-7    | HD-SHGR-3-4                           | HD-SHCR-3-15 | HD-SHCR-3-12 |         | HD-SHCR-3-47 | HD SHCR-3-44 |
|                           | HD-SHCR-3-6    | HD-SHCR-3-5                           | HD-SHCR-3-14 | HD-SHCR.3-13 |         | HD-SHCR-3-46 | HD-SHCR-3-45 |
|                           |                |                                       |              |              |         |              |              |
|                           | HD-SHCR-3-33   | 1                                     | HD-SHCR-3-25 | HD-SHCR-3-26 |         | HD-SHCR-3-17 | HD-SHCR-3-18 |
| A No. of Concession, Name | ECTOR .        | HD-SHCR-3-36-A<br>39-A HD-SHCR-3-35-4 | HD-SHCR-3-32 | HD-SHCR-3-27 | ber St  | HD-SHCR-3-24 | HD-SHCR-3-19 |
| Maple St                  | HD-SHCR-3-39-A | HD-SHCR-3-36-A                        | HD-SHCR-3-31 | HD-SHCR-3-28 | Juniper | HD-SHCR-3-23 | HD-SHCR-3-20 |
| 4                         | HD-SHCR-3-38   | HD-SHCR-3-37                          | HD-SHCR-3-30 | HD-SHCR-3-29 |         | HD-SHCR-3-22 | HD-SHCR-3-21 |