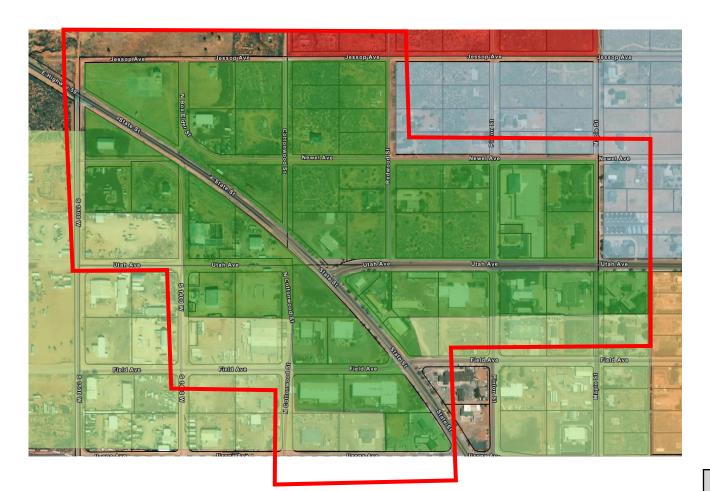

# Canaan Mountain Recreation-Resort District

- Recreation-Resort Zone
- Incentivize resort activities and development
- Tax Revenue Sustainability

## Zoning Recommended

- RR
- OS
- MH/RV
- NC

## **Overlays Recommended**

- PDO



# Maxwell Recreation District

- Recreation Resort Zone
- Tax Sustainability

# Zoning Recommended

- RR
- OS
- NC

## **Overlays Recommended**

- PDO



# Outdoor Recreation District

- Recreation Resort Zone
- Tax Sustainability

## Zoning Recommended

- RR
- OS
- NC

## **Overlays Recommended**

- PDO



# Town Entrance Tourist Commercial District

- Commercial District
- Tax Sustainability Surplus
- Incentivize office space and tourist related retails stores

# Zoning Recommended

- HC
- GC
- PC
- POC
- PO
- MU
- RM-3

## **Overlays Recommended**

- PDO



# Highway Industrial District

- Industrial Districts

## Zoning Recommended

- BMP
- M-1
- OS
- PF

**Overlays Recommended** 

- PDO



### Item 4.

# Eastern Heavy Industrial District

- Heavy Industrial District
- Commercial buffer on western side

## Zoning Recommended

- BMP
- M-1
- M-2
- GC
- OS
- PF

## **Overlays Recommended**

- PDO



# Special Entertainment & Resort District

- Nature Parks, Theme Parks & General Commercial
- Recreation Resort

## Zoning Recommended

- RM-3
- GC
- MH/RV
- RR

# **Overlays Recommended**

- PDO



# North Canaan Recreation Resort District

- Recreation Resort Zone
- Tax Sustainability
- Open Space- Public Lands

## Zoning Recommended

- RR
- OS
- NC

## **Overlays Recommended**

- PDO



# North Hildale High Intensity Tourist District

 High Int