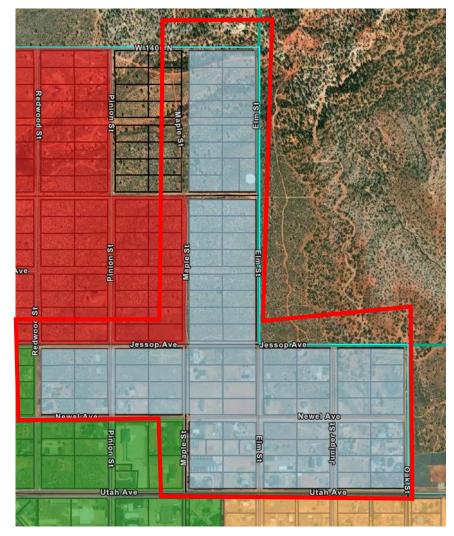

# Central Short Creek Residential District



DRAFT

- Historic housing district
- Incremental development focus

Zoning Recommended

- RA-.5
- RM-1,2
- OS

**Overlays Recommended** 

- HDO



# Town Hall Civic District

- Mixed Public Facilities & Commercial Zones
- Hildale Town Center

Zoning Recommended

- OS
- PF
- MU
- POC
- PO

**Overlays Recommended** 

- PDO



Item 4.

# Eastern Short Creek Residential District

- Historic housing district
- Incremental development focus

Zoning Recommended

- RA-.5
- RM-1,2
- OS

**Overlays Recommended** 

- HDO



# Canaan Mountain Recreation-Resort District

- Recreation-Resort Zone
- Incentivize resort activities and development
- Tax Revenue Sustainability

## Zoning Recommended

- RR
- OS
- MH/RV
- NC

## **Overlays Recommended**

- PDO



# Maxwell Recreation District

- Recreation Resort Zone
- Tax Sustainability

# Zoning Recommended

- RR
- OS
- NC

## **Overlays Recommended**

- PDO



# Outdoor Recreation District

- Recreation Resort Zone
- Tax Sustainability

## Zoning Recommended

- RR
- OS
- NC

## **Overlays Recommended**

- PDO



# Town Entrance Tourist Commercial District

- Commercial District
- Tax Sustainability Surplus
- Incentivize office space and tourist related retails stores

# Zoning Recommended

- HC
- GC
- PC
- POC
- PO
- MU
- RM-3

## **Overlays Recommended**

- PDO



# Highway Industrial District

- Industrial Districts

## Zoning Recommended

- BMP
- M-1
- OS
- PF

**Overlays Recommended** 

- PDO



### Item 4.

# Eastern Heavy Industrial District

- Heavy Industrial District
- Commercial buf