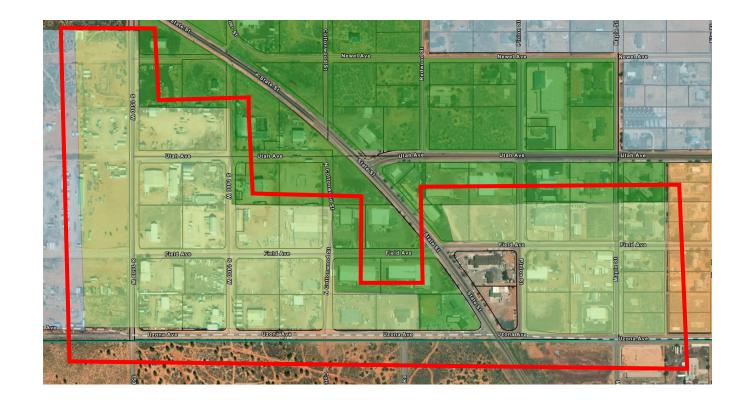

# Hildale Future Land Use Ma

### **General Plan and Zoning**

The property is bounded on the North by residential property; On the East by Canyon Street and agricultural property. On the South by Utah Avenue and on the West by residential property. Surrounding properties are zoned RM-1, RA-1 and A-5.