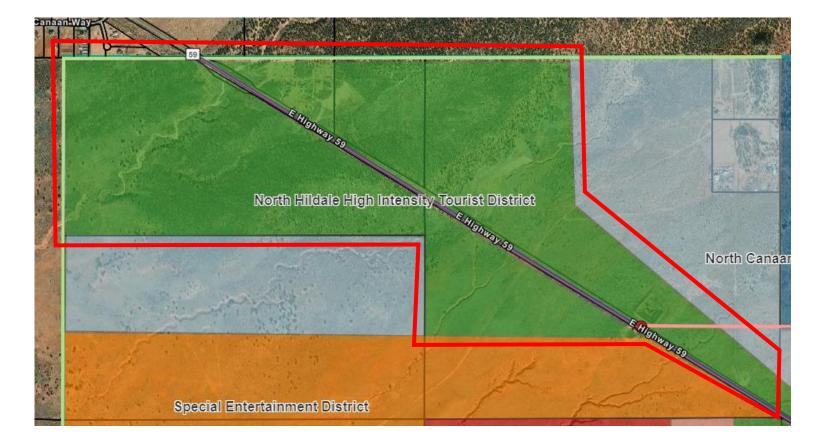

# North Hildale High Intensity Tourist District

 High Intensity Commercial Tourist Uses

## Zoning Recommended

- HC
- GC
- PC
- POC
- PO
- MU
- RM-3
- RR

## **Overlays Recommended**

- PDO

435-874-2323435-874-2603

www.hildalecity.com