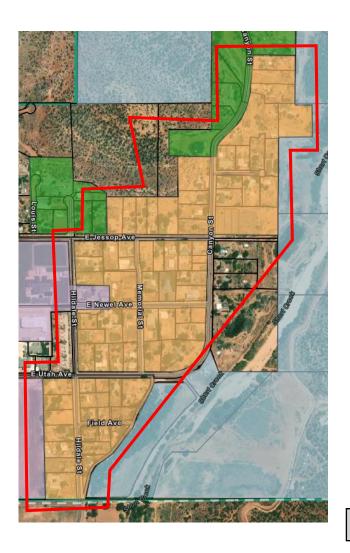

se Ma



# Field Memorial Town Square

- Special Economic Mixed-Use District
- Main Street Development
- Tax Sustainability Surplus

Zoning Recommended

- Pedestrian-oriented commercial POC
- MU
- TC

**Overlays Recommended** 

- PDO



# Central Short Creek Residential District



DRAFT

- Historic housing district
- Incremental development focus

Zoning Recommended

- RA-.5
- RM-1,2
- OS

**Overlays Recommended** 

- HDO



# Town Hall Civic District

- Mixed Public Facilities & Commercial Zones
- Hildale Town Center

Zoning Recommended

- OS
- PF
- MU
- POC
- PO

**Overlays Recommended** 

- PDO



Item 4.

# Eastern Short Creek Residential District

- Historic housing district
- Incremental development focus

Zoning Recommended

- RA-.5
- RM-1,2
- OS

**Overlays Recommended** 

- HDO



# Canaan Mountain Recreation-Resort District

- Recreation-Resort Zone
- Incentivize resort activities and development
- Tax Revenue Sustainability

## Zoning Recommended

- RR
- OS
- MH/RV
- NC

## **Overlays Recommended**

- PDO



# Maxwell Recreation District

- Recreation Resort Zone
- Tax Sustainability

# Zoning Recommended

- RR
- OS
- NC

## **Overlays Recommended**

- PDO



# Outdoor Recreation District

- Recreation Resort Zone
- Tax Sustainability

## Zoning Recommended

- RR
- OS
- NC

## **Overlays Recommended**

- PDO



# Town Entrance Tourist Commercial District

- Commercial District
- Tax Sustainability Surplus
- Incentivize office space and tourist related retails stores

# Zoning Recommended

- HC
- GC
- PC
- POC
- PO
- MU
- RM-3

## **Overlays Recommended**

- PDO