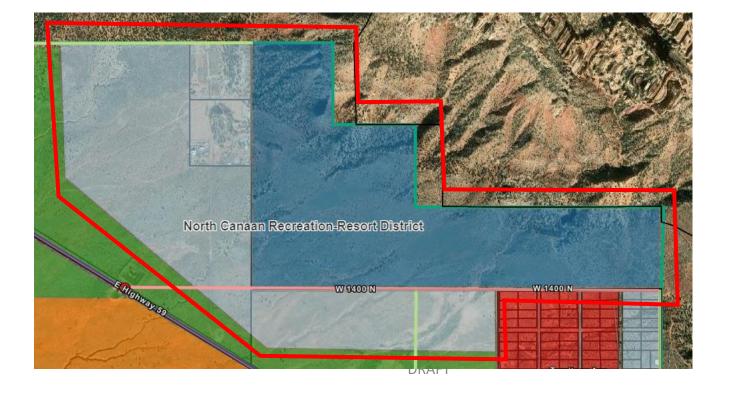

# North Canaan Recreation Resort District

- Recreation Resort Zone
- Tax Sustainability
- Open Space- Public Lands

## Zoning Recommended

- RR
- OS
- NC

## **Overlays Recommended**

- PDO