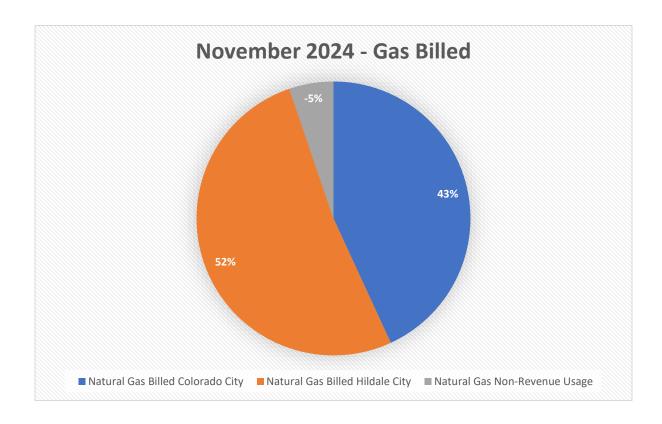

### Reports:

3. Utility Monthly Report

Superintendent Fischer presented on Utility Operations for Gas, Water, and Sewer. Chair Nielsen asked about the maintenance and sewer cleaning schedule.

4. Utility Director Report and Updates