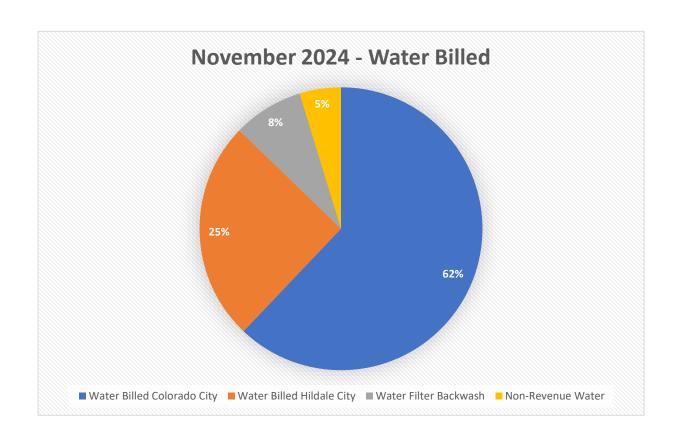

safety, health and working conditions.







### Water billed to Colorado City and Hildale City customers for November 2024.

| Description                | Quantity Billed* | Number of Customers |  |  |  |  |
|----------------------------|------------------|---------------------|--|--|--|--|
| Water Produced             | 20,464,000       |                     |  |  |  |  |
| Water Billed Colorado City | 12,708,000       | 809                 |  |  |  |  |
| Water Billed Hildale City  | 5,144,000        | 382                 |  |  |  |  |
| Water Filter Backwash      | 1,645,000        |                     |  |  |  |  |
| Non-Revenue Water          | 967,000          |                     |  |  |  |  |
| *Numbers are in gallons    |                  |                     |  |  |  |  |





### Administration:

Work has been completed on the Raw Water Line from the wells to the Water Treatment Plant. Well #26 has been completed and is capped until funding is available for the electrical work, pump and motor for the well. The well was test pumped and is estimated to provide between 70 – 90 gallons per minute (gpm) or 100,800 – 129,600 gallons per day. The equivalent of serving about 100 residential houses per day. Well #25, at the Water Treatment Plant site, has been drilled to over 630 feet and the 18" casing installed. The contractor will conduct the Pump Test to see how much water the well can produce, and staff will take the regulatory compliance New Source samples and deliver them to the certified laboratory. The final permitting with the state will be completed after