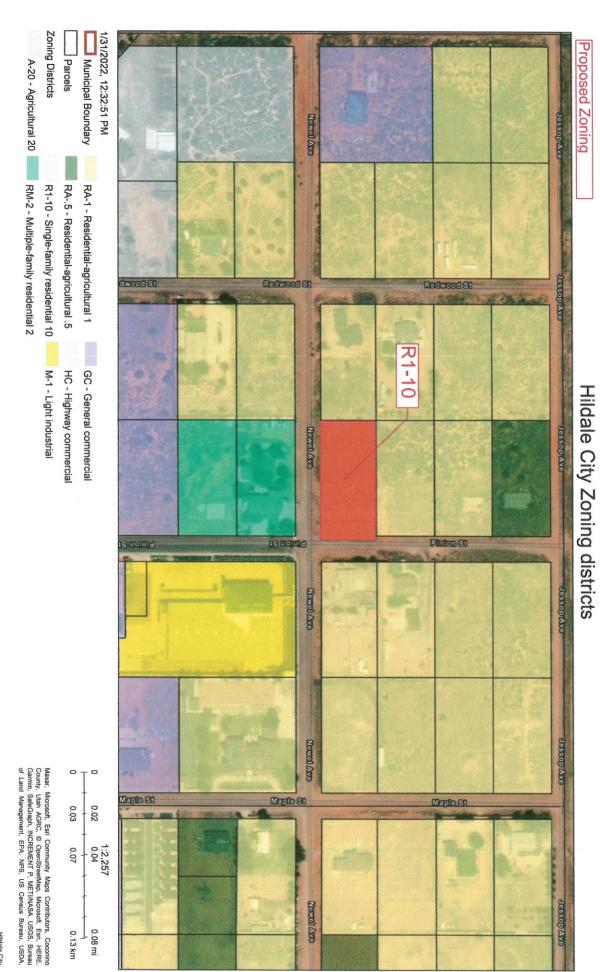

#### **New Commission Business:**

- 2. Consideration, discussion, and possible recommendation for Land Development Text Amendment current language Sec 152-39-4, to proposed language amending to Sec 152-39-4.
- 3. Consideration, discussion, and possible recommendation for re-zoning Parcel HD-1-5, commonly addressed as 725 N Willow. Current zoning RA-1 to change to zoning R1-8.
- 4. Consideration, discussion, and possible recommendation for Zone Change for commonly addressed as 925 N Pinion. Current zone RA-1 changed to RI-10.

#### Request 1:

Amend the zoning map to re-zone Parcel HD-1-5, commonly addressed as 725 N Willow, Hildale, Utah from the current Residential Agriculture Zone (RA-1) to Single-family residential 8 R1-8. Should the zone change be approved, the applicant intends to submit an application for a subdivision on the same parcel.