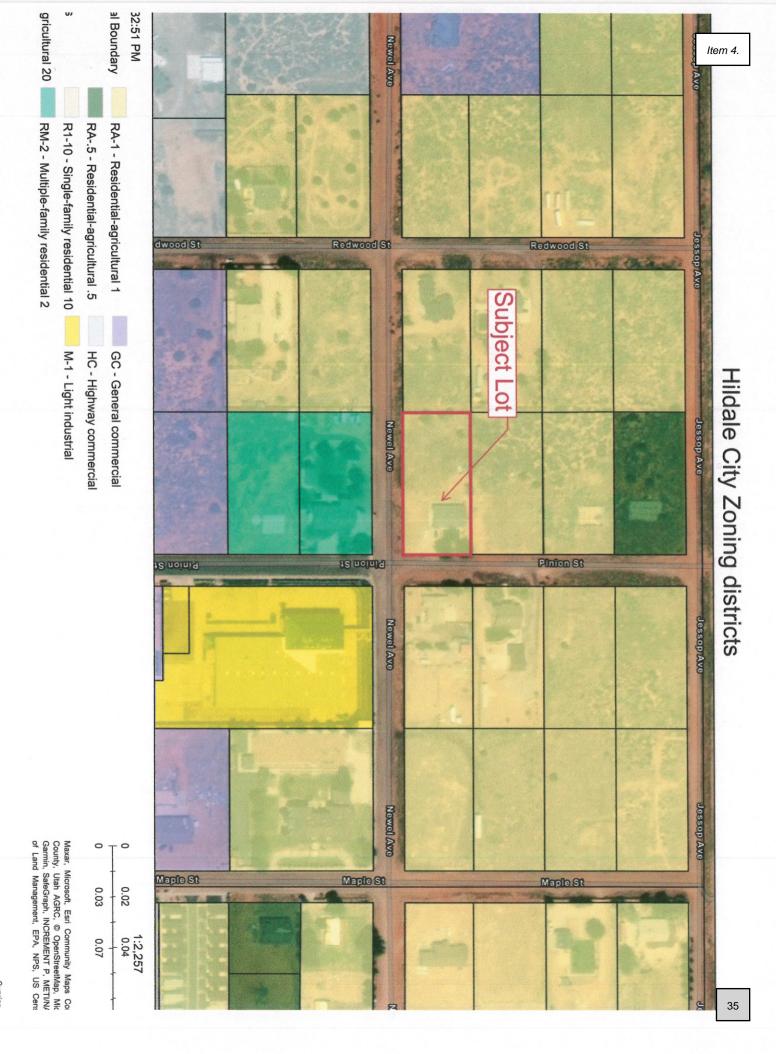

#### **New Commission Business:**

- 2. Consideration, discussion, and possible recommendation for Land Development Text Amendment current language Sec 152-39-4, to proposed language amending to Sec 152-39-4.
- 3. Consideration, discussion, and possible recommendation for re-zoning Parcel HD-1-5, commonly addressed as 725 N Willow. Current zoning RA-1 to change to zoning R1-8.
- 4. Consideration, discussion, and possible recommendation for Zone Change for commonly addressed as 925 N Pinion. Current zone RA-1 changed to RI-10.

# **General Plan and Zoning**

The property is bounded on the North by HD-1-5 On the East by Willow Street; On the South by Field Ave; and on the West by a canal street; Surrounding properties are zoned RA-1, and RA-.5.