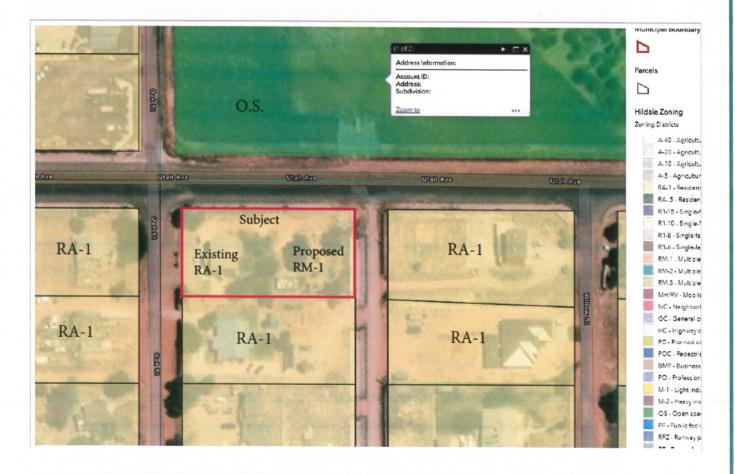

#### **Public Hearing:**

 The Commission will receive public comment concerning a request to re-zone Parcel HD-SHCR-1-1, commonly addressed as 780 N. Oak Street. Hildale, Utah from the current Residential Agriculture (RA-1) Zone to Multi-Family Residential 1 (RM-1).

The Commission will receive public comment concerning a request to re-zone Parcel HD-SHCR-1-1, commonly addressed as 780 N. Oak Street. Hildale, Utah from the current Residential Agriculture (RA-1) Zone to Multi-Family Residential 1 (RM-1).

#### **Summary of Application**

The Applicant is requesting approval of a Zone Change.

Request 1:

Date:

Amend the zoning map to re-zone Parcel HD-SHCR-1-1, commonly addressed as 780 N Oak Street, Hildale, Utah from the current Residential Agriculture Zone (RA-1) to Residential Mulit-Family 1. Should the zone change be approved, the applicant intends to submit an application for a lot split of the same parcel.

#### **General Plan and Zoning**

The property is bounded on the North by Utah Ave; On the East by a water canal and a small side street; On the South by 760 N Oak Street; and on the West by Oak Street. The Property immediately across the water channel is zoned RA-1.