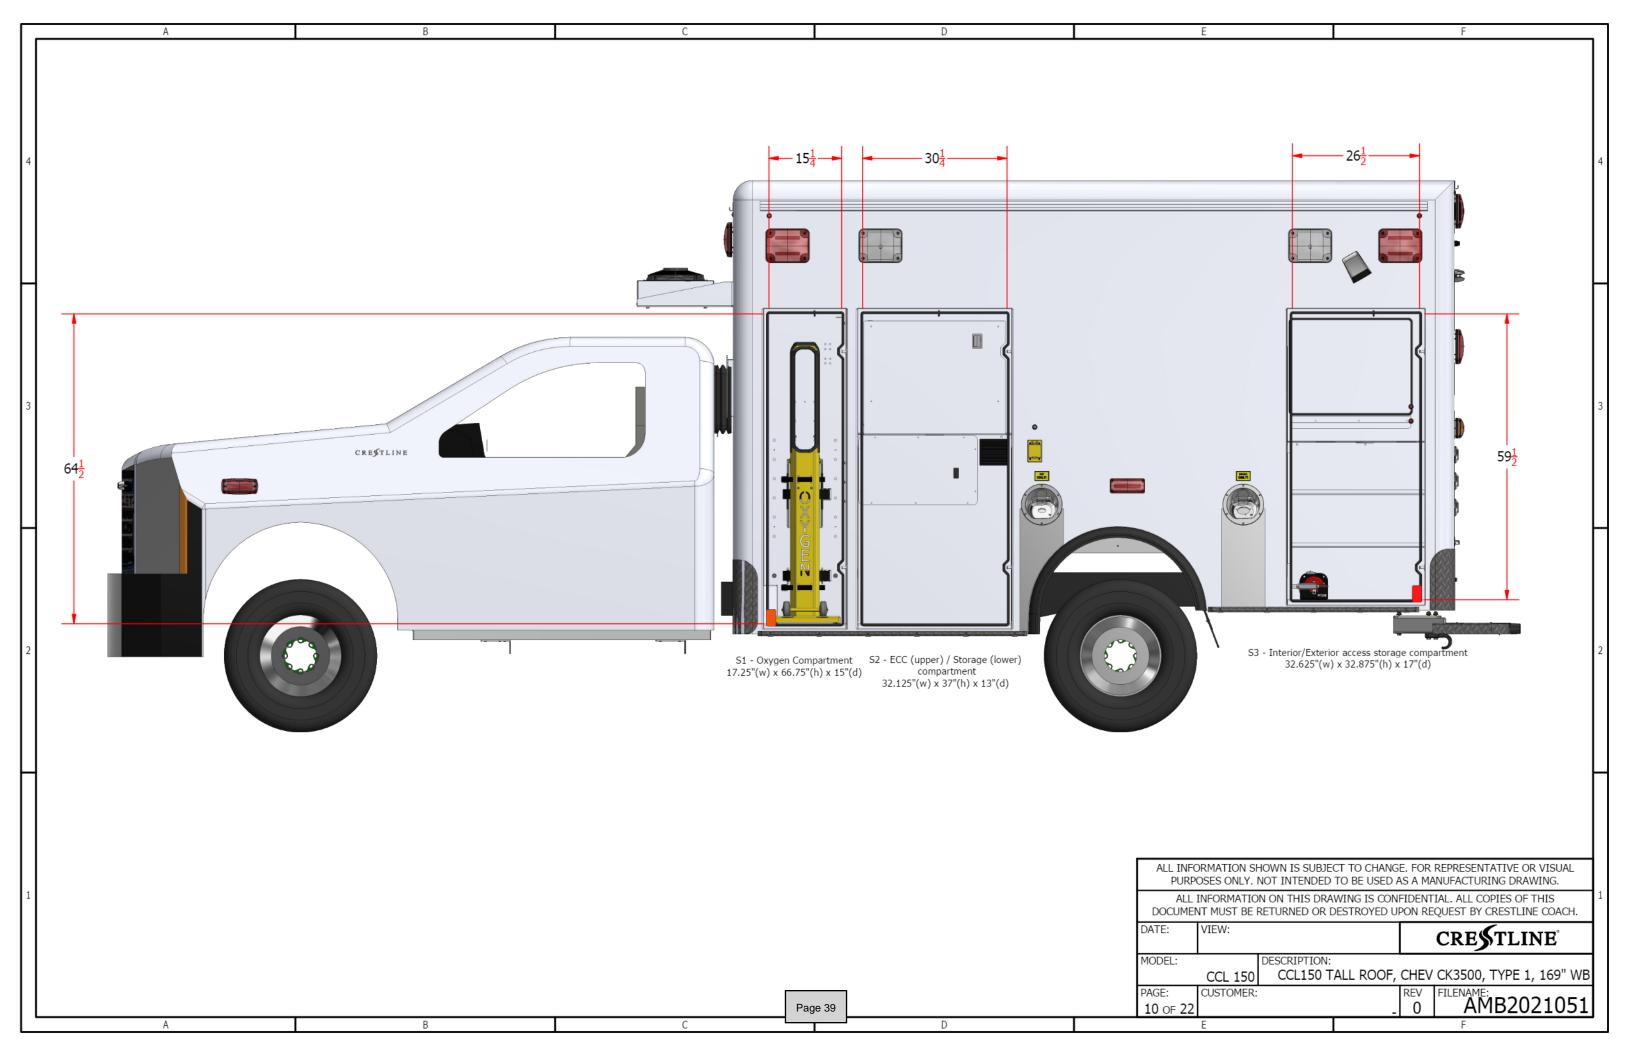

#### ATTACHMENTS:

Crestline Proposal including the warranty

Type 1 Drawings and Specifications

Ferno Proposal (Stretcher)

Stryker Proposal (Lucas Device)

Zoll Proposal (Monitor/Defibrillator)