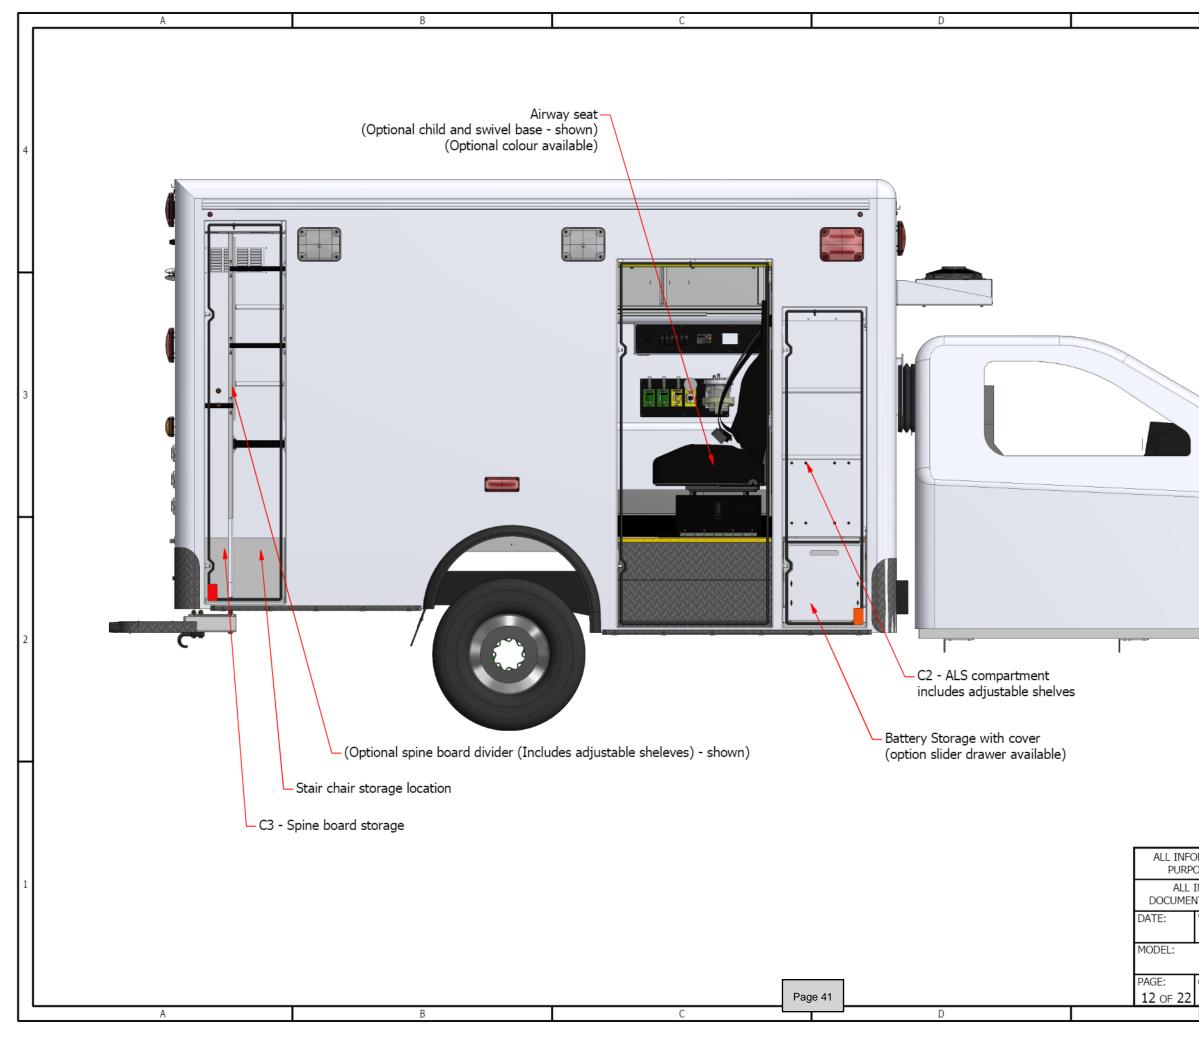

#### ATTACHMENTS:

Crestline Proposal including the warranty

Type 1 Drawings and Specifications

Ferno Proposal (Stretcher)

Stryker Proposal (Lucas Device)

Zoll Proposal (Monitor/Defibrillator)