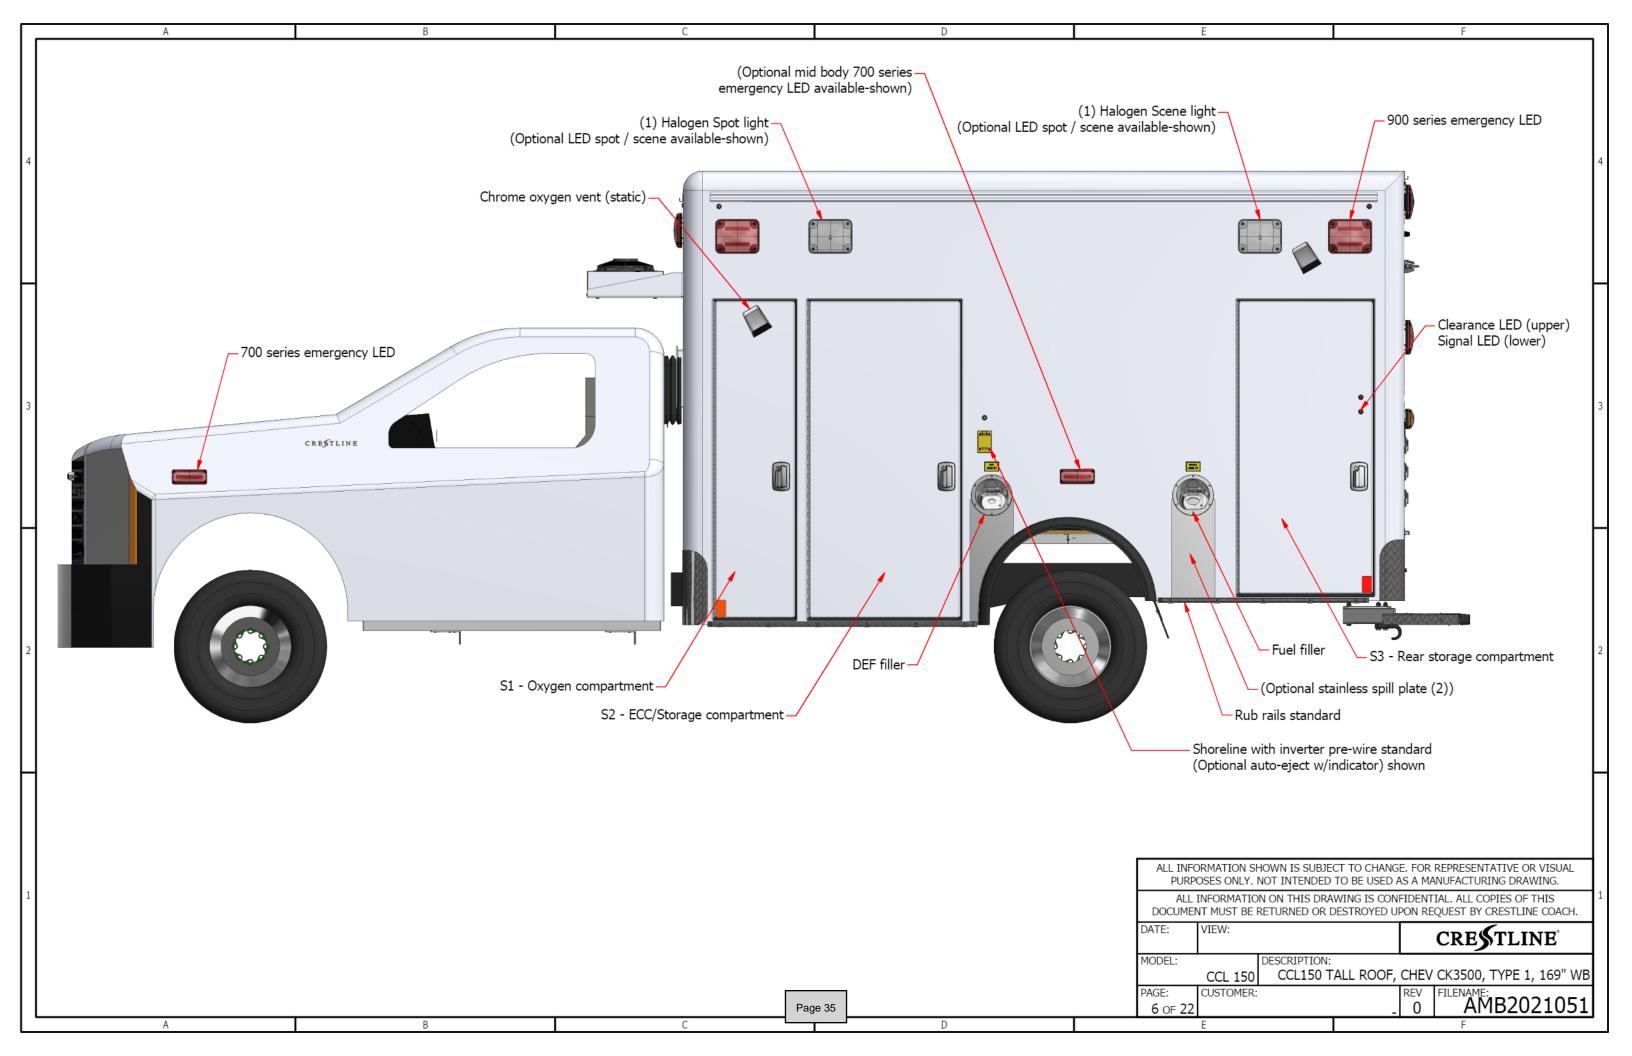

#### ATTACHMENTS:

Crestline Proposal including the warranty

Type 1 Drawings and Specifications

Ferno Proposal (Stretcher)

Stryker Proposal (Lucas Device)

Zoll Proposal (Monitor/Defibrillator)