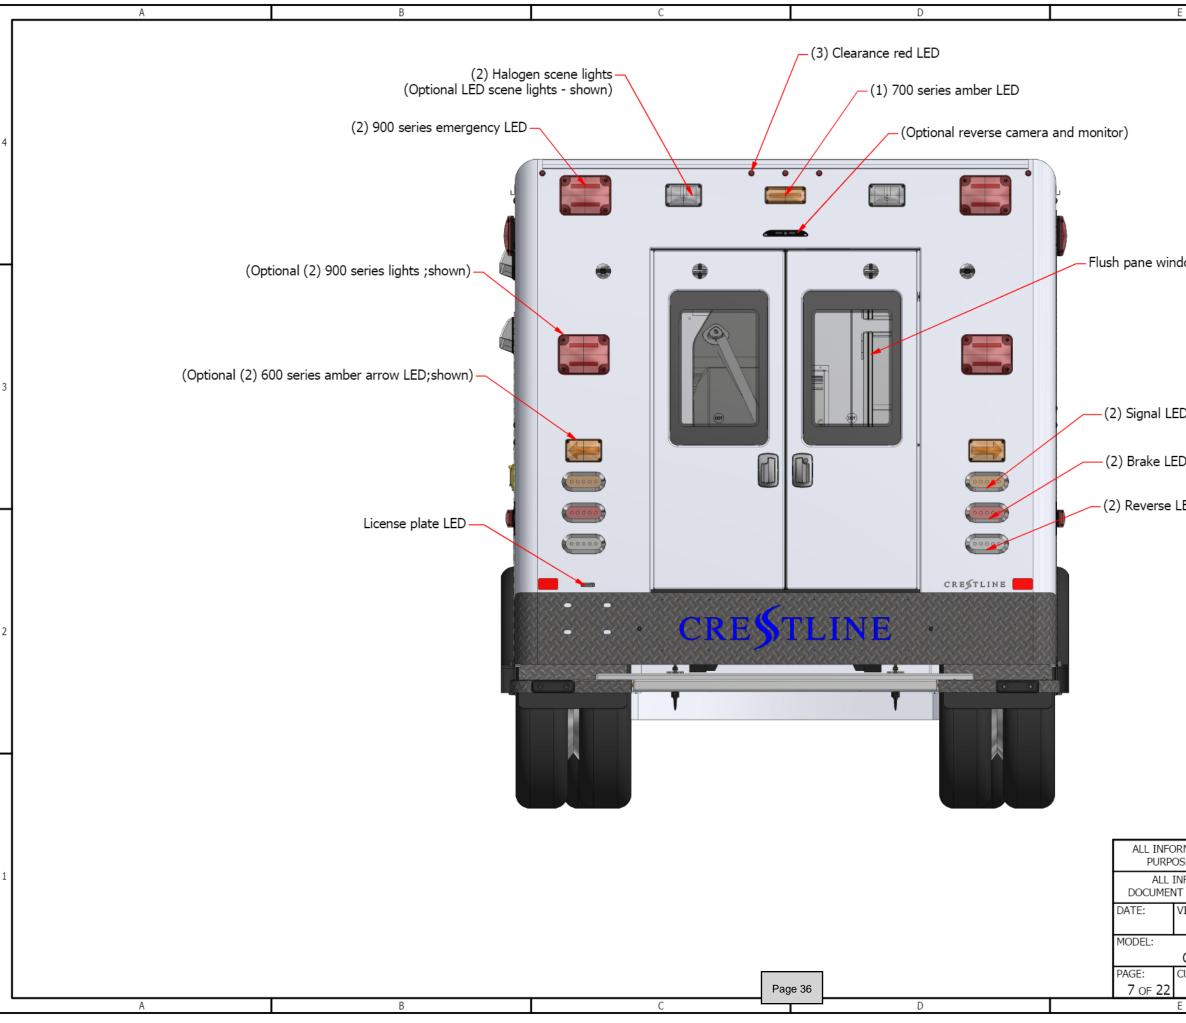

#### ATTACHMENTS:

Crestline Proposal including the warranty

Type 1 Drawings and Specifications

Ferno Proposal (Stretcher)

Stryker Proposal (Lucas Device)

Zoll Proposal (Monitor/Defibrillator)