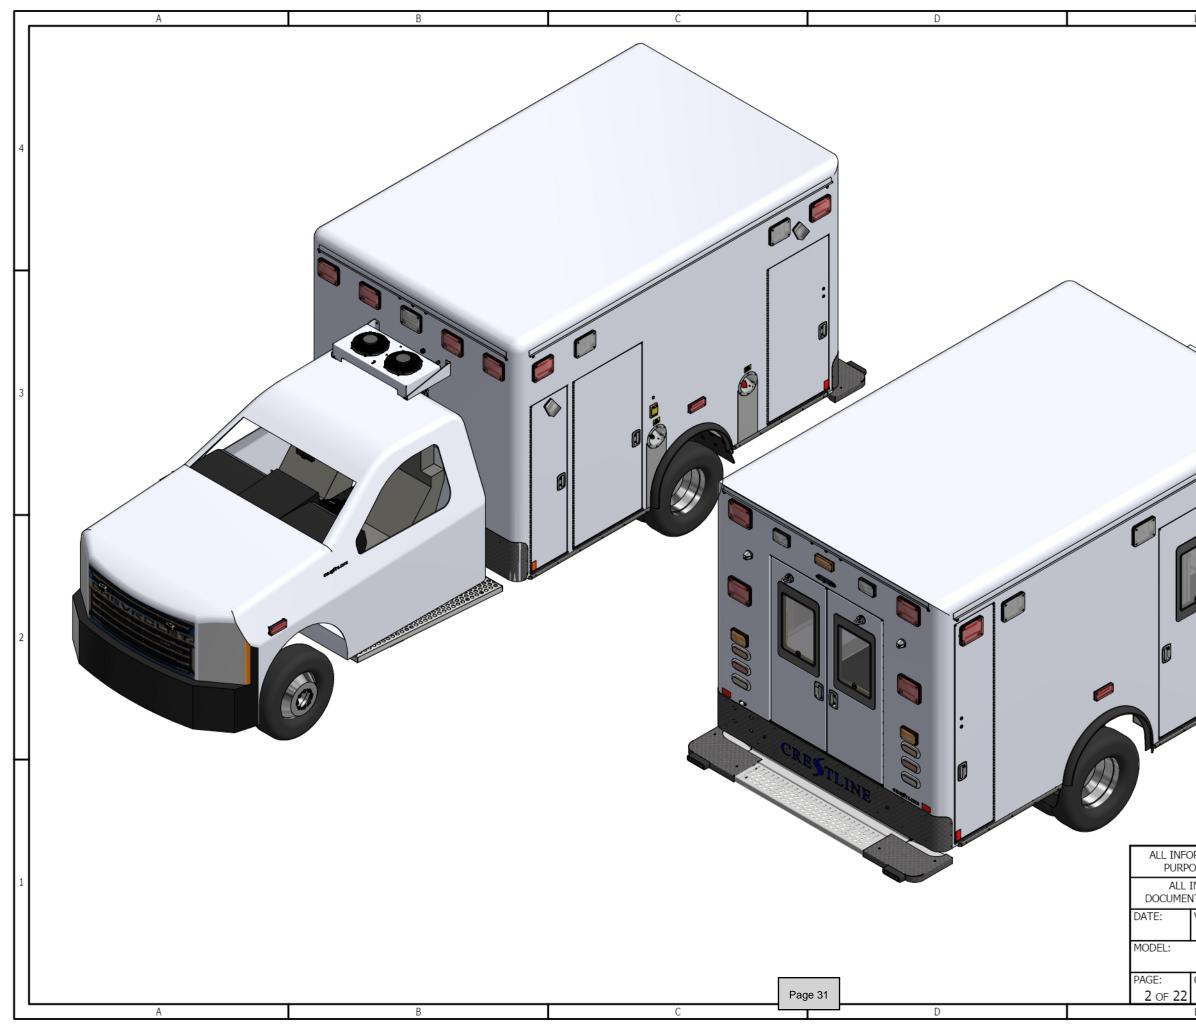

| E                                                     |              |             | F                       |   |
|-------------------------------------------------------|--------------|-------------|-------------------------|---|
|                                                       |              |             |                         | 4 |
|                                                       |              |             |                         | 3 |
|                                                       |              |             |                         | 2 |
| DSES ONLY. NOT INTENDED                               | TO BE USED A | AS A MA     |                         | 1 |
| CCL 150 DESCRIPTION:<br>CCL 150 CCL150 T<br>CUSTOMER: | ALL ROOF,    | CHEV<br>REV | CK3500, TYPE 1, 169" WB |   |
| CUSTOMER.                                             | -            | 0<br>0      | AMB2021051              |   |

| E                                 | F                                                                                                                                                                              |
|-----------------------------------|--------------------------------------------------------------------------------------------------------------------------------------------------------------------------------|
|                                   | 4                                                                                                                                                                              |
|                                   |                                                                                                                                                                                |
|                                   | 2                                                                                                                                                                              |
| DSES ONLY. NOT INTENDED           | CT TO CHANGE. FOR REPRESENTATIVE OR VISUAL<br>TO BE USED AS A MANUFACTURING DRAWING.<br>WING IS CONFIDENTIAL. ALL COPIES OF THIS<br>DESTROYED UPON REQUEST BY CRESTLINE COACH. |
| CCL 150 DESCRIPTION:<br>CUSTOMER: | ALL ROOF, CHEV CK3500, TYPE 1, 169" WB                                                                                                                                         |
| E                                 | <u>  0   AMB2021051</u><br>F                                                                                                                                                   |

| DSES ONLY. NOT INTENDED TO BE USED AS A MANUFACTURING DRAWING.       1         INFORMATION ON THIS DRAWING IS CONFIDENTIAL. ALL COPIES OF THIS<br>IT MUST BE RETURNED OR DESTROYED UPON REQUEST BY CRESTLINE COACH.       1         VIEW: <b>CRESTLINE</b> <sup>o</sup> 1         DESCRIPTION:<br>CCL 150              CL150 TALL ROOF, CHEV CK3500, TYPE 1, 169" WB        1         CUSTOMER:              REV<br>0        FILENAME:<br>AMB2021051        1                                                                                                                                                                                                                                                                                                                                                                                                                                                                                                                                                                                                                                                                                                                                                                                                                                                                                                                                                                                                                                                                 | E F                                                                                                                                                                                                                                                                                                |
|-------------------------------------------------------------------------------------------------------------------------------------------------------------------------------------------------------------------------------------------------------------------------------------------------------------------------------------------------------------------------------------------------------------------------------------------------------------------------------------------------------------------------------------------------------------------------------------------------------------------------------------------------------------------------------------------------------------------------------------------------------------------------------------------------------------------------------------------------------------------------------------------------------------------------------------------------------------------------------------------------------------------------------------------------------------------------------------------------------------------------------------------------------------------------------------------------------------------------------------------------------------------------------------------------------------------------------------------------------------------------------------------------------------------------------------------------------------------------------------------------------------------------------|----------------------------------------------------------------------------------------------------------------------------------------------------------------------------------------------------------------------------------------------------------------------------------------------------|
| 100       48         24       24         24       24         24       24         24       24         24       24         24       24         24       24         24       24         24       24         24       24         24       24         24       24         24       24         24       24         24       24         24       24         24       24         24       24         24       24         24       24         24       24         24       24         24       24         24       24         24       24         24       24         24       24         24       24         24       24         24       24         24       24         24       24         24       24         24       24         25       24         26       24 <td></td>                                                                                                                                                                                                                                                                                                                                                                                                                                                                                                                                                                                                                                                                                                                                                        |                                                                                                                                                                                                                                                                                                    |
| PRMATION SHOWN IS SUBJECT TO CHANGE. FOR REPRESENTATIVE OR VISUAL         ORMATION SHOWN IS SUBJECT TO CHANGE. FOR REPRESENTATIVE OR VISUAL         DESENTION:         ORMATION ON THIS DRAWING IS CONFIDENTIAL. ALL COPIES OF THIS         INFORMATION ON THIS DRAWING IS CONFIDENTIAL. ALL COPIES OF THIS         INFORMATION ON THIS DRAWING IS CONFIDENTIAL. ALL COPIES OF THIS         INFORMATION ON THIS DRAWING IS CONFIDENTIAL. ALL COPIES OF THIS         INFORMATION ON THIS DRAWING IS CONFIDENTIAL. ALL COPIES OF THIS         INFORMATION ON THIS DRAWING IS CONFIDENTIAL. ALL COPIES OF THIS         INFORMATION ON THIS DRAWING IS CONFIDENTIAL. ALL COPIES OF THIS         INFORMATION ON THIS DRAWING IS CONFIDENTIAL. ALL COPIES OF THIS         INFORMATION ON THIS DRAWING IS CONFIDENTIAL. ALL COPIES OF THIS         INFORMATION ON THIS DRAWING IS CONFIDENTIAL. ALL COPIES OF THIS         INFORMATION ON THIS DRAWING IS CONFIDENTIAL. ALL COPIES OF THIS         INFORMATION ON THIS DRAWING IS CONFIDENTIAL. ALL COPIES OF THIS         INFORMATION ON THIS DRAWING IS CONFIDENTIAL. ALL COPIES OF THIS         INFORMATION ON THIS DRAWING IS CONFIDENTIAL. ALL COPIES OF THIS         INFORMATION ON THIS DRAWING IS CONFIDENTIAL. ALL COPIES OF THIS         INFORMATION ON THIS DRAWING IS CONFIDENTIAL. ALL COPIES OF THIS         INFORMATION ON THIS DRAWING IS CONFIDENTIAL. ALL COPIES OF THIS         INFORMATION ON THIS DRAWING IS CONFIDENTIAL ALL COPIES OF THIS         INFORMATIO |                                                                                                                                                                                                                                                                                                    |
| DRMATION SHOWN IS SUBJECT TO CHANGE. FOR REPRESENTATIVE OR VISUAL         DSES ONLY. NOT INTENDED TO BE USED AS A MANUFACTURING DRAWING.         INFORMATION ON THIS DRAWING IS CONFIDENTIAL. ALL COPIES OF THIS         NT MUST BE RETURNED OR DESTROYED UPON REQUEST BY CRESTLINE COACH.         VIEW:         DESCRIPTION:         CCL 150         CL150         CL150         REV         REV         0                                                                                                                                                                                                                                                                                                                                                                                                                                                                                                                                                                                                                                                                                                                                                                                                                                                                                                                                                                                                                                                                                                                   |                                                                                                                                                                                                                                                                                                    |
| CCL 150         CCL150 TALL ROOF, CHEV CK3500, TYPE 1, 169" WB           CUSTOMER:         REV         FILENAME:           0         AMB2021051                                                                                                                                                                                                                                                                                                                                                                                                                                                                                                                                                                                                                                                                                                                                                                                                                                                                                                                                                                                                                                                                                                                                                                                                                                                                                                                                                                               | DRMATION SHOWN IS SUBJECT TO CHANGE. FOR REPRESENTATIVE OR VISUAL<br>DSES ONLY. NOT INTENDED TO BE USED AS A MANUFACTURING DRAWING.<br>INFORMATION ON THIS DRAWING IS CONFIDENTIAL. ALL COPIES OF THIS<br>NT MUST BE RETURNED OR DESTROYED UPON REQUEST BY CRESTLINE COACH.<br>VIEW:<br>CRESTLINE° |
|                                                                                                                                                                                                                                                                                                                                                                                                                                                                                                                                                                                                                                                                                                                                                                                                                                                                                                                                                                                                                                                                                                                                                                                                                                                                                                                                                                                                                                                                                                                               | CCL 150       CCL150 TALL ROOF, CHEV CK3500, TYPE 1, 169" WB         CUSTOMER:       REV       FILENAME:         0       AMB2021051                                                                                                                                                                |