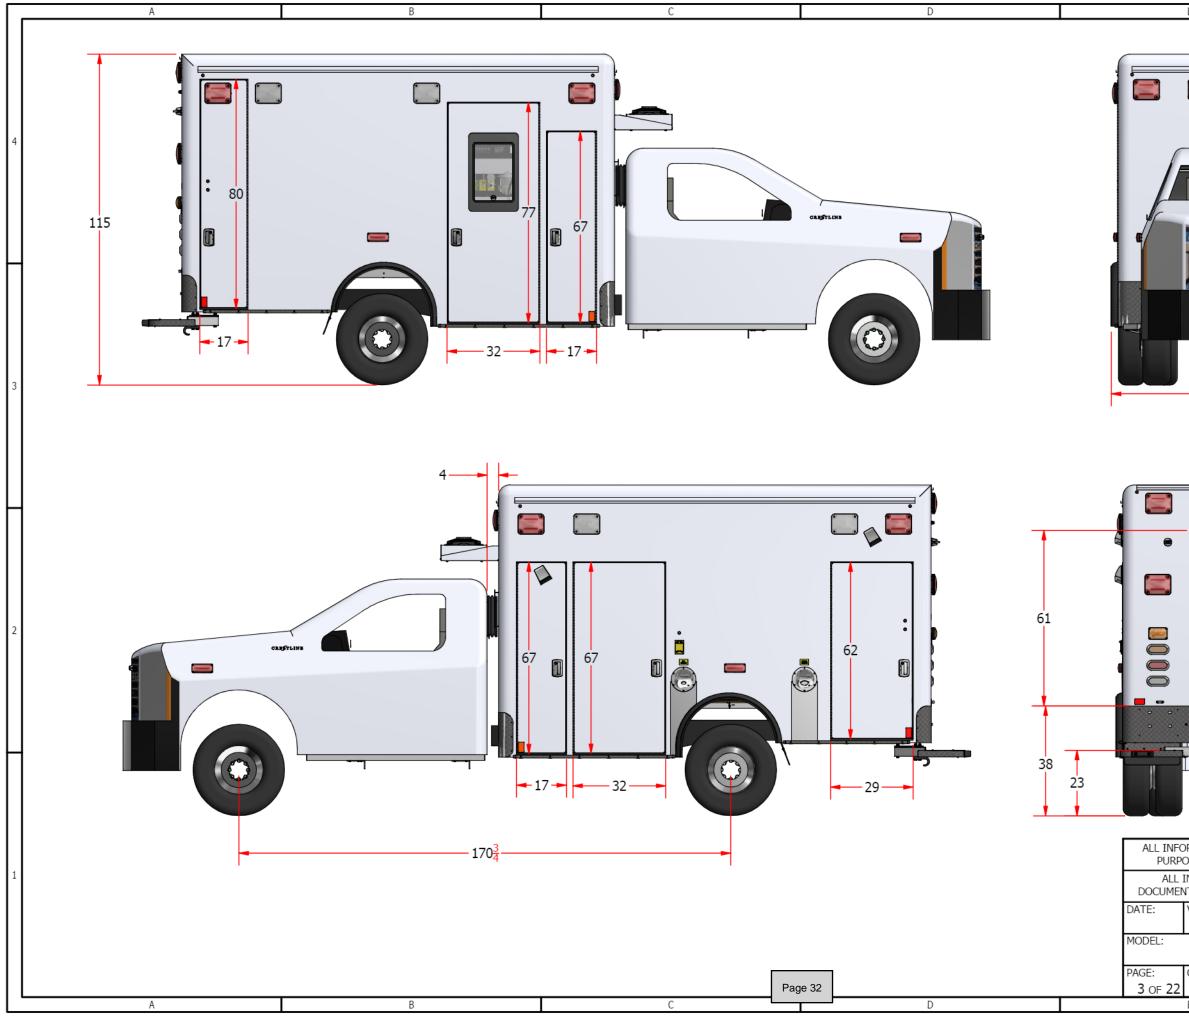

| E                                                     |              |             | F                       |   |
|-------------------------------------------------------|--------------|-------------|-------------------------|---|
|                                                       |              |             |                         | 4 |
|                                                       |              |             |                         | 3 |
|                                                       |              |             |                         | 2 |
| DSES ONLY. NOT INTENDED                               | TO BE USED A | AS A MA     |                         | 1 |
| CCL 150 DESCRIPTION:<br>CCL 150 CCL150 T<br>CUSTOMER: | ALL ROOF,    | CHEV<br>REV | CK3500, TYPE 1, 169" WB |   |
| CUSTOMER.                                             | -            | 0<br>0      | AMB2021051              |   |

| E                                 | F                                                                                                                                                                              |
|-----------------------------------|--------------------------------------------------------------------------------------------------------------------------------------------------------------------------------|
|                                   | 4                                                                                                                                                                              |
|                                   |                                                                                                                                                                                |
|                                   | 2                                                                                                                                                                              |
| DSES ONLY. NOT INTENDED           | CT TO CHANGE. FOR REPRESENTATIVE OR VISUAL<br>TO BE USED AS A MANUFACTURING DRAWING.<br>WING IS CONFIDENTIAL. ALL COPIES OF THIS<br>DESTROYED UPON REQUEST BY CRESTLINE COACH. |
| CCL 150 DESCRIPTION:<br>CUSTOMER: | ALL ROOF, CHEV CK3500, TYPE 1, 169" WB                                                                                                                                         |
| E                                 | <u>  0   AMB2021051</u><br>F                                                                                                                                                   |

| DSES ONLY. NOT INTENDED TO BE USED AS A MANUFACTURING DRAWING.       1         INFORMATION ON THIS DRAWING IS CONFIDENTIAL. ALL COPIES OF THIS<br>IT MUST BE RETURNED OR DESTROYED UPON REQUEST BY CRESTLINE COACH.       1         VIEW: <b>CRESTLINE</b> <sup>o</sup> 1         DESCRIPTION:<br>CCL 150              CL150 TALL ROOF, CHEV CK3500, TYPE 1, 169" WB        1         CUSTOMER:              REV<br>0        FILENAME:<br>AMB2021051        1                                                                                                                                                                                                                                                                                                                                                                                                                                                                                                                                                                                                                                                                                                                                                                                                                                                                                                                                                                                                                                                                 | E F                                                                                                                                                                                                                                                                                                |
|-------------------------------------------------------------------------------------------------------------------------------------------------------------------------------------------------------------------------------------------------------------------------------------------------------------------------------------------------------------------------------------------------------------------------------------------------------------------------------------------------------------------------------------------------------------------------------------------------------------------------------------------------------------------------------------------------------------------------------------------------------------------------------------------------------------------------------------------------------------------------------------------------------------------------------------------------------------------------------------------------------------------------------------------------------------------------------------------------------------------------------------------------------------------------------------------------------------------------------------------------------------------------------------------------------------------------------------------------------------------------------------------------------------------------------------------------------------------------------------------------------------------------------|----------------------------------------------------------------------------------------------------------------------------------------------------------------------------------------------------------------------------------------------------------------------------------------------------|
| 100       48         24       24         24       24         24       24         24       24         24       24         24       24         24       24         24       24         24       24         24       24         24       24         24       24         24       24         24       24         24       24         24       24         24       24         24       24         24       24         24       24         24       24         24       24         24       24         24       24         24       24         24       24         24       24         24       24         24       24         24       24         24       24         24       24         24       24         24       24         25       24         26       24 <td></td>                                                                                                                                                                                                                                                                                                                                                                                                                                                                                                                                                                                                                                                                                                                                                        |                                                                                                                                                                                                                                                                                                    |
| PRMATION SHOWN IS SUBJECT TO CHANGE. FOR REPRESENTATIVE OR VISUAL         ORMATION SHOWN IS SUBJECT TO CHANGE. FOR REPRESENTATIVE OR VISUAL         DESENTION:         ORMATION ON THIS DRAWING IS CONFIDENTIAL. ALL COPIES OF THIS         INFORMATION ON THIS DRAWING IS CONFIDENTIAL. ALL COPIES OF THIS         INFORMATION ON THIS DRAWING IS CONFIDENTIAL. ALL COPIES OF THIS         INFORMATION ON THIS DRAWING IS CONFIDENTIAL. ALL COPIES OF THIS         INFORMATION ON THIS DRAWING IS CONFIDENTIAL. ALL COPIES OF THIS         INFORMATION ON THIS DRAWING IS CONFIDENTIAL. ALL COPIES OF THIS         INFORMATION ON THIS DRAWING IS CONFIDENTIAL. ALL COPIES OF THIS         INFORMATION ON THIS DRAWING IS CONFIDENTIAL. ALL COPIES OF THIS         INFORMATION ON THIS DRAWING IS CONFIDENTIAL. ALL COPIES OF THIS         INFORMATION ON THIS DRAWING IS CONFIDENTIAL. ALL COPIES OF THIS         INFORMATION ON THIS DRAWING IS CONFIDENTIAL. ALL COPIES OF THIS         INFORMATION ON THIS DRAWING IS CONFIDENTIAL. ALL COPIES OF THIS         INFORMATION ON THIS DRAWING IS CONFIDENTIAL. ALL COPIES OF THIS         INFORMATION ON THIS DRAWING IS CONFIDENTIAL. ALL COPIES OF THIS         INFORMATION ON THIS DRAWING IS CONFIDENTIAL. ALL COPIES OF THIS         INFORMATION ON THIS DRAWING IS CONFIDENTIAL. ALL COPIES OF THIS         INFORMATION ON THIS DRAWING IS CONFIDENTIAL. ALL COPIES OF THIS         INFORMATION ON THIS DRAWING IS CONFIDENTIAL ALL COPIES OF THIS         INFORMATIO |                                                                                                                                                                                                                                                                                                    |
| DRMATION SHOWN IS SUBJECT TO CHANGE. FOR REPRESENTATIVE OR VISUAL         DSES ONLY. NOT INTENDED TO BE USED AS A MANUFACTURING DRAWING.         INFORMATION ON THIS DRAWING IS CONFIDENTIAL. ALL COPIES OF THIS         NT MUST BE RETURNED OR DESTROYED UPON REQUEST BY CRESTLINE COACH.         VIEW:         DESCRIPTION:         CCL 150         CL150         CL150         REV         REV         0                                                                                                                                                                                                                                                                                                                                                                                                                                                                                                                                                                                                                                                                                                                                                                                                                                                                                                                                                                                                                                                                                                                   |                                                                                                                                                                                                                                                                                                    |
| CCL 150         CCL150 TALL ROOF, CHEV CK3500, TYPE 1, 169" WB           CUSTOMER:         REV         FILENAME:           0         AMB2021051                                                                                                                                                                                                                                                                                                                                                                                                                                                                                                                                                                                                                                                                                                                                                                                                                                                                                                                                                                                                                                                                                                                                                                                                                                                                                                                                                                               | DRMATION SHOWN IS SUBJECT TO CHANGE. FOR REPRESENTATIVE OR VISUAL<br>DSES ONLY. NOT INTENDED TO BE USED AS A MANUFACTURING DRAWING.<br>INFORMATION ON THIS DRAWING IS CONFIDENTIAL. ALL COPIES OF THIS<br>NT MUST BE RETURNED OR DESTROYED UPON REQUEST BY CRESTLINE COACH.<br>VIEW:<br>CRESTLINE° |
|                                                                                                                                                                                                                                                                                                                                                                                                                                                                                                                                                                                                                                                                                                                                                                                                                                                                                                                                                                                                                                                                                                                                                                                                                                                                                                                                                                                                                                                                                                                               | CCL 150       CCL150 TALL ROOF, CHEV CK3500, TYPE 1, 169" WB         CUSTOMER:       REV       FILENAME:         0       AMB2021051                                                                                                                                                                |