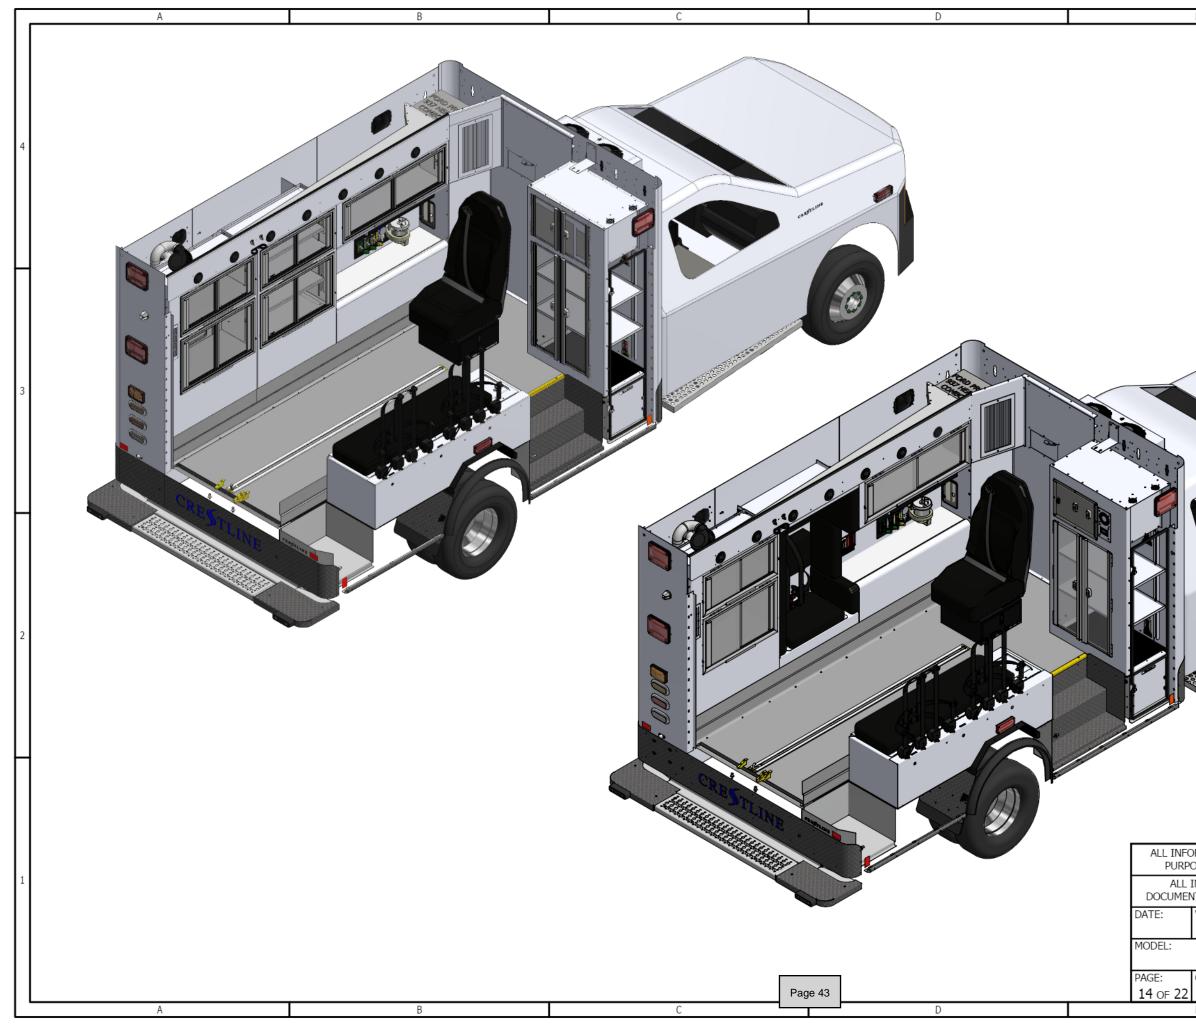

| E                                                     |              |             | F                       |   |
|-------------------------------------------------------|--------------|-------------|-------------------------|---|
|                                                       |              |             |                         | 4 |
|                                                       |              |             |                         | 3 |
|                                                       |              |             |                         | 2 |
| DSES ONLY. NOT INTENDED                               | TO BE USED A | AS A MA     |                         | 1 |
| CCL 150 DESCRIPTION:<br>CCL 150 CCL150 T<br>CUSTOMER: | ALL ROOF,    | CHEV<br>REV | CK3500, TYPE 1, 169" WB |   |
| CUSTOMER.                                             | -            | 0<br>0      | AMB2021051              |   |

| E                                 | F                                                                                                                                                                              |
|-----------------------------------|--------------------------------------------------------------------------------------------------------------------------------------------------------------------------------|
|                                   | 4                                                                                                                                                                              |
|                                   |                                                                                                                                                                                |
|                                   | 2                                                                                                                                                                              |
| DSES ONLY. NOT INTENDED           | CT TO CHANGE. FOR REPRESENTATIVE OR VISUAL<br>TO BE USED AS A MANUFACTURING DRAWING.<br>WING IS CONFIDENTIAL. ALL COPIES OF THIS<br>DESTROYED UPON REQUEST BY CRESTLINE COACH. |
| CCL 150 DESCRIPTION:<br>CUSTOMER: | ALL ROOF, CHEV CK3500, TYPE 1, 169" WB                                                                                                                                         |
| E                                 | <u>  0   AMB2021051</u><br>F                                                                                                                                                   |

| DSES ONLY. NOT INTENDED TO BE USED AS A MANUFACTURING DRAWING.       1         INFORMATION ON THIS DRAWING IS CONFIDENTIAL. ALL COPIES OF THIS<br>IT MUST BE RETURNED OR DESTROYED UPON REQUEST BY CRESTLINE COACH.       1         VIEW: <b>CRESTLINE</b> <sup>o</sup> 1         DESCRIPTION:<br>CCL 150              CL150 TALL ROOF, CHEV CK3500, TYPE 1, 169" WB        1         CUSTOMER:              REV<br>0        FILENAME:<br>AMB2021051        1                                                                                                                                                                                                                                                                                                                                                                                                                                                                                                                                                                                                                                                                                                                                                                                                                                                                                                                                                                                                                                                                 | E F                                                                                                                                                                                                                                                                                                |
|-------------------------------------------------------------------------------------------------------------------------------------------------------------------------------------------------------------------------------------------------------------------------------------------------------------------------------------------------------------------------------------------------------------------------------------------------------------------------------------------------------------------------------------------------------------------------------------------------------------------------------------------------------------------------------------------------------------------------------------------------------------------------------------------------------------------------------------------------------------------------------------------------------------------------------------------------------------------------------------------------------------------------------------------------------------------------------------------------------------------------------------------------------------------------------------------------------------------------------------------------------------------------------------------------------------------------------------------------------------------------------------------------------------------------------------------------------------------------------------------------------------------------------|----------------------------------------------------------------------------------------------------------------------------------------------------------------------------------------------------------------------------------------------------------------------------------------------------|
| 100       48         24       24         24       24         24       24         24       24         24       24         24       24         24       24         24       24         24       24         24       24         24       24         24       24         24       24         24       24         24       24         24       24         24       24         24       24         24       24         24       24         24       24         24       24         24       24         24       24         24       24         24       24         24       24         24       24         24       24         24       24         24       24         24       24         24       24         24       24         25       24         26       24 <td></td>                                                                                                                                                                                                                                                                                                                                                                                                                                                                                                                                                                                                                                                                                                                                                        |                                                                                                                                                                                                                                                                                                    |
| PRMATION SHOWN IS SUBJECT TO CHANGE. FOR REPRESENTATIVE OR VISUAL         ORMATION SHOWN IS SUBJECT TO CHANGE. FOR REPRESENTATIVE OR VISUAL         DESENTION:         ORMATION ON THIS DRAWING IS CONFIDENTIAL. ALL COPIES OF THIS         INFORMATION ON THIS DRAWING IS CONFIDENTIAL. ALL COPIES OF THIS         INFORMATION ON THIS DRAWING IS CONFIDENTIAL. ALL COPIES OF THIS         INFORMATION ON THIS DRAWING IS CONFIDENTIAL. ALL COPIES OF THIS         INFORMATION ON THIS DRAWING IS CONFIDENTIAL. ALL COPIES OF THIS         INFORMATION ON THIS DRAWING IS CONFIDENTIAL. ALL COPIES OF THIS         INFORMATION ON THIS DRAWING IS CONFIDENTIAL. ALL COPIES OF THIS         INFORMATION ON THIS DRAWING IS CONFIDENTIAL. ALL COPIES OF THIS         INFORMATION ON THIS DRAWING IS CONFIDENTIAL. ALL COPIES OF THIS         INFORMATION ON THIS DRAWING IS CONFIDENTIAL. ALL COPIES OF THIS         INFORMATION ON THIS DRAWING IS CONFIDENTIAL. ALL COPIES OF THIS         INFORMATION ON THIS DRAWING IS CONFIDENTIAL. ALL COPIES OF THIS         INFORMATION ON THIS DRAWING IS CONFIDENTIAL. ALL COPIES OF THIS         INFORMATION ON THIS DRAWING IS CONFIDENTIAL. ALL COPIES OF THIS         INFORMATION ON THIS DRAWING IS CONFIDENTIAL. ALL COPIES OF THIS         INFORMATION ON THIS DRAWING IS CONFIDENTIAL. ALL COPIES OF THIS         INFORMATION ON THIS DRAWING IS CONFIDENTIAL. ALL COPIES OF THIS         INFORMATION ON THIS DRAWING IS CONFIDENTIAL ALL COPIES OF THIS         INFORMATIO |                                                                                                                                                                                                                                                                                                    |
| DRMATION SHOWN IS SUBJECT TO CHANGE. FOR REPRESENTATIVE OR VISUAL         DSES ONLY. NOT INTENDED TO BE USED AS A MANUFACTURING DRAWING.         INFORMATION ON THIS DRAWING IS CONFIDENTIAL. ALL COPIES OF THIS         NT MUST BE RETURNED OR DESTROYED UPON REQUEST BY CRESTLINE COACH.         VIEW:         DESCRIPTION:         CCL 150         CL150         CL150         REV         REV         0                                                                                                                                                                                                                                                                                                                                                                                                                                                                                                                                                                                                                                                                                                                                                                                                                                                                                                                                                                                                                                                                                                                   |                                                                                                                                                                                                                                                                                                    |
| CCL 150         CCL150 TALL ROOF, CHEV CK3500, TYPE 1, 169" WB           CUSTOMER:         REV         FILENAME:           0         AMB2021051                                                                                                                                                                                                                                                                                                                                                                                                                                                                                                                                                                                                                                                                                                                                                                                                                                                                                                                                                                                                                                                                                                                                                                                                                                                                                                                                                                               | DRMATION SHOWN IS SUBJECT TO CHANGE. FOR REPRESENTATIVE OR VISUAL<br>DSES ONLY. NOT INTENDED TO BE USED AS A MANUFACTURING DRAWING.<br>INFORMATION ON THIS DRAWING IS CONFIDENTIAL. ALL COPIES OF THIS<br>NT MUST BE RETURNED OR DESTROYED UPON REQUEST BY CRESTLINE COACH.<br>VIEW:<br>CRESTLINE° |
|                                                                                                                                                                                                                                                                                                                                                                                                                                                                                                                                                                                                                                                                                                                                                                                                                                                                                                                                                                                                                                                                                                                                                                                                                                                                                                                                                                                                                                                                                                                               | CCL 150       CCL150 TALL ROOF, CHEV CK3500, TYPE 1, 169" WB         CUSTOMER:       REV       FILENAME:         0       AMB2021051                                                                                                                                                                |