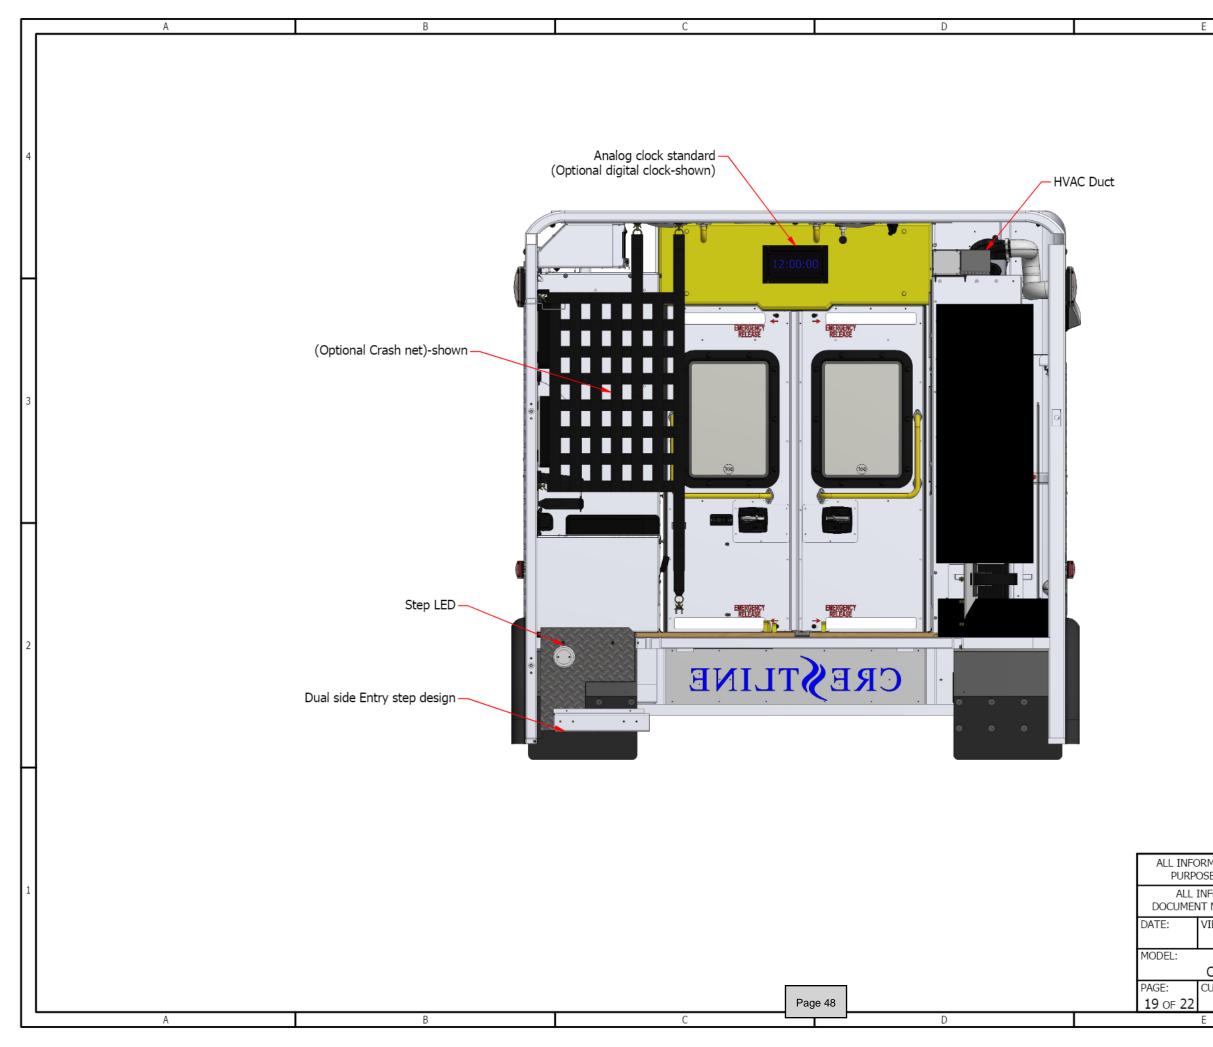

| 2                                                                                                             |
| DRMATION SHOWN IS SUBJECT TO CHANG<br>DSES ONLY. NOT INTENDED TO BE USED /<br>INFORMATION ON THIS DRAWING IS CON<br>IT MUST BE RETURNED OR DESTROYED U<br>VIEW:<br>Interior Front Dimensions<br>DESCRIPTION: | AS A MANUFACTURING DRAWING.<br>FIDENTIAL. ALL COPIES OF THIS<br>PON REQUEST BY CRESTLINE COACH.<br>CRESTLINE° |
|                                                                                                                                                                                                              | CHEV CK3500, TYPE 1, 169" WB<br>REV FILENAME:<br>0 AMB2021051<br>F                                            |

F

Е



|                                                                                                                                                                                                                                                                           | 4 |
|---------------------------------------------------------------------------------------------------------------------------------------------------------------------------------------------------------------------------------------------------------------------------|---|
|