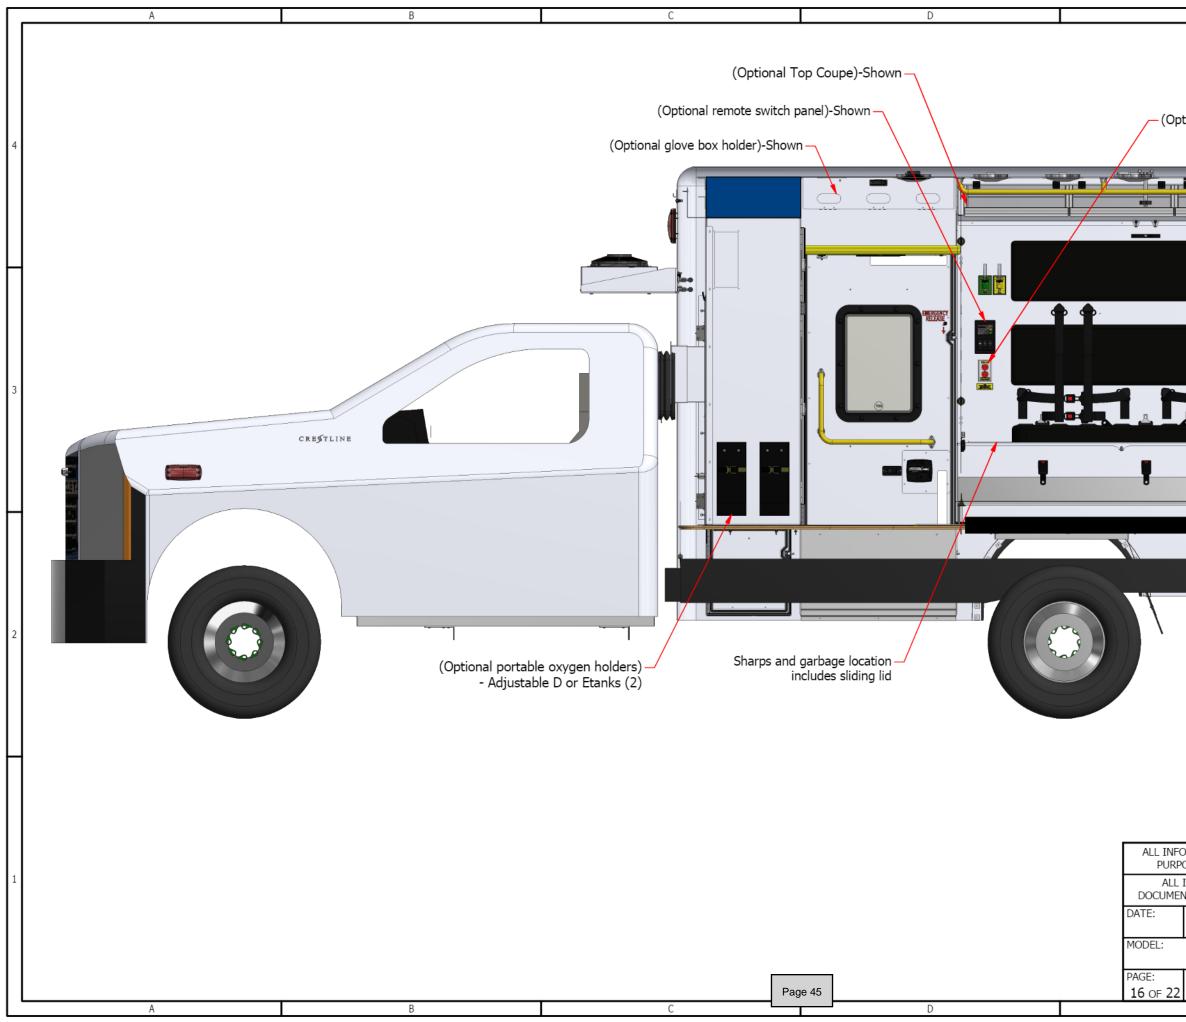

| E                                                     |              |             | F                       |   |
|-------------------------------------------------------|--------------|-------------|-------------------------|---|
|                                                       |              |             |                         | 4 |
|                                                       |              |             |                         | 3 |
|                                                       |              |             |                         | 2 |
| DSES ONLY. NOT INTENDED                               | TO BE USED A | AS A MA     |                         | 1 |
| CCL 150 DESCRIPTION:<br>CCL 150 CCL150 T<br>CUSTOMER: | ALL ROOF,    | CHEV<br>REV | CK3500, TYPE 1, 169" WB |   |
| CUSTOMER.                                             | -            | 0<br>0      | AMB2021051              |   |

| E                                 | F                                                                                                                                                                              |
|-----------------------------------|--------------------------------------------------------------------------------------------------------------------------------------------------------------------------------|
|                                   | 4                                                                                                                                                                              |
|                                   |                                                                                                                                                                                |
|                                   | 2                                                                                                                                                                              |
| DSES ONLY. NOT INTENDED           | CT TO CHANGE. FOR REPRESENTATIVE OR VISUAL<br>TO BE USED AS A MANUFACTURING DRAWING.<br>WING IS CONFIDENTIAL. ALL COPIES OF THIS<br>DESTROYED UPON REQUEST BY CRESTLINE COACH. |
| CCL 150 DESCRIPTION:<br>CUSTOMER: | ALL ROOF, CHEV CK3500, TYPE 1, 169" WB                                                                                                                                         |
| E                                 | <u>  0   AMB2021051</u><br>F                                                                                                                                                   |

| DSES ONLY. NOT INTENDED TO BE USED AS A MANUFACTURING DRAWING.       1         INFORMATION ON THIS DRAWING IS CONFIDENTIAL. ALL COPIES OF THIS<br>IT MUST BE RETURNED OR DESTROYED UPON REQUEST BY CRESTLINE COACH.       1         VIEW: <b>CRESTLINE</b> <sup>o</sup> 1         DESCRIPTION:<br>CCL 150              CL150 TALL ROOF, CHEV CK3500, TYPE 1, 169" WB        1         CUSTOMER:              REV<br>0        FILENAME:<br>AMB2021051        1                                                                                                                                                                                                                                                                                                                                                                                                                                                                                                                                                                                                                                                                                                                                                                                                                                                                                                                                                                                                                                                                 | E F                                                                                                                                                                                                                                                                                                |
|-------------------------------------------------------------------------------------------------------------------------------------------------------------------------------------------------------------------------------------------------------------------------------------------------------------------------------------------------------------------------------------------------------------------------------------------------------------------------------------------------------------------------------------------------------------------------------------------------------------------------------------------------------------------------------------------------------------------------------------------------------------------------------------------------------------------------------------------------------------------------------------------------------------------------------------------------------------------------------------------------------------------------------------------------------------------------------------------------------------------------------------------------------------------------------------------------------------------------------------------------------------------------------------------------------------------------------------------------------------------------------------------------------------------------------------------------------------------------------------------------------------------------------|----------------------------------------------------------------------------------------------------------------------------------------------------------------------------------------------------------------------------------------------------------------------------------------------------|
| 100       48         24       24         24       24         24       24         24       24         24       24         24       24         24       24         24       24         24       24         24       24         24       24         24       24         24       24         24       24         24       24         24       24         24       24         24       24         24       24         24       24         24       24         24       24         24       24         24       24         24       24         24       24         24       24         24       24         24       24         24       24         24       24         24       24         24       24         24       24         25       24         26       24 <td></td>                                                                                                                                                                                                                                                                                                                                                                                                                                                                                                                                                                                                                                                                                                                                                        |                                                                                                                                                                                                                                                                                                    |
| PRMATION SHOWN IS SUBJECT TO CHANGE. FOR REPRESENTATIVE OR VISUAL         ORMATION SHOWN IS SUBJECT TO CHANGE. FOR REPRESENTATIVE OR VISUAL         DESENTION:         ORMATION ON THIS DRAWING IS CONFIDENTIAL. ALL COPIES OF THIS         INFORMATION ON THIS DRAWING IS CONFIDENTIAL. ALL COPIES OF THIS         INFORMATION ON THIS DRAWING IS CONFIDENTIAL. ALL COPIES OF THIS         INFORMATION ON THIS DRAWING IS CONFIDENTIAL. ALL COPIES OF THIS         INFORMATION ON THIS DRAWING IS CONFIDENTIAL. ALL COPIES OF THIS         INFORMATION ON THIS DRAWING IS CONFIDENTIAL. ALL COPIES OF THIS         INFORMATION ON THIS DRAWING IS CONFIDENTIAL. ALL COPIES OF THIS         INFORMATION ON THIS DRAWING IS CONFIDENTIAL. ALL COPIES OF THIS         INFORMATION ON THIS DRAWING IS CONFIDENTIAL. ALL COPIES OF THIS         INFORMATION ON THIS DRAWING IS CONFIDENTIAL. ALL COPIES OF THIS         INFORMATION ON THIS DRAWING IS CONFIDENTIAL. ALL COPIES OF THIS         INFORMATION ON THIS DRAWING IS CONFIDENTIAL. ALL COPIES OF THIS         INFORMATION ON THIS DRAWING IS CONFIDENTIAL. ALL COPIES OF THIS         INFORMATION ON THIS DRAWING IS CONFIDENTIAL. ALL COPIES OF THIS         INFORMATION ON THIS DRAWING IS CONFIDENTIAL. ALL COPIES OF THIS         INFORMATION ON THIS DRAWING IS CONFIDENTIAL. ALL COPIES OF THIS         INFORMATION ON THIS DRAWING IS CONFIDENTIAL. ALL COPIES OF THIS         INFORMATION ON THIS DRAWING IS CONFIDENTIAL ALL COPIES OF THIS         INFORMATIO |                                                                                                                                                                                                                                                                                                    |
| DRMATION SHOWN IS SUBJECT TO CHANGE. FOR REPRESENTATIVE OR VISUAL         DSES ONLY. NOT INTENDED TO BE USED AS A MANUFACTURING DRAWING.         INFORMATION ON THIS DRAWING IS CONFIDENTIAL. ALL COPIES OF THIS         NT MUST BE RETURNED OR DESTROYED UPON REQUEST BY CRESTLINE COACH.         VIEW:         DESCRIPTION:         CCL 150         CL150         CL150         REV         REV         0                                                                                                                                                                                                                                                                                                                                                                                                                                                                                                                                                                                                                                                                                                                                                                                                                                                                                                                                                                                                                                                                                                                   |                                                                                                                                                                                                                                                                                                    |
| CCL 150         CCL150 TALL ROOF, CHEV CK3500, TYPE 1, 169" WB           CUSTOMER:         REV         FILENAME:           0         AMB2021051                                                                                                                                                                                                                                                                                                                                                                                                                                                                                                                                                                                                                                                                                                                                                                                                                                                                                                                                                                                                                                                                                                                                                                                                                                                                                                                                                                               | DRMATION SHOWN IS SUBJECT TO CHANGE. FOR REPRESENTATIVE OR VISUAL<br>DSES ONLY. NOT INTENDED TO BE USED AS A MANUFACTURING DRAWING.<br>INFORMATION ON THIS DRAWING IS CONFIDENTIAL. ALL COPIES OF THIS<br>NT MUST BE RETURNED OR DESTROYED UPON REQUEST BY CRESTLINE COACH.<br>VIEW:<br>CRESTLINE° |
|                                                                                                                                                                                                                                                                                                                                                                                                                                                                                                                                                                                                                                                                                                                                                                                                                                                                                                                                                                                                                                                                                                                                                                                                                                                                                                                                                                                                                                                                                                                               | CCL 150       CCL150 TALL ROOF, CHEV CK3500, TYPE 1, 169" WB         CUSTOMER:       REV       FILENAME:         0       AMB2021051                                                                                                                                                                |