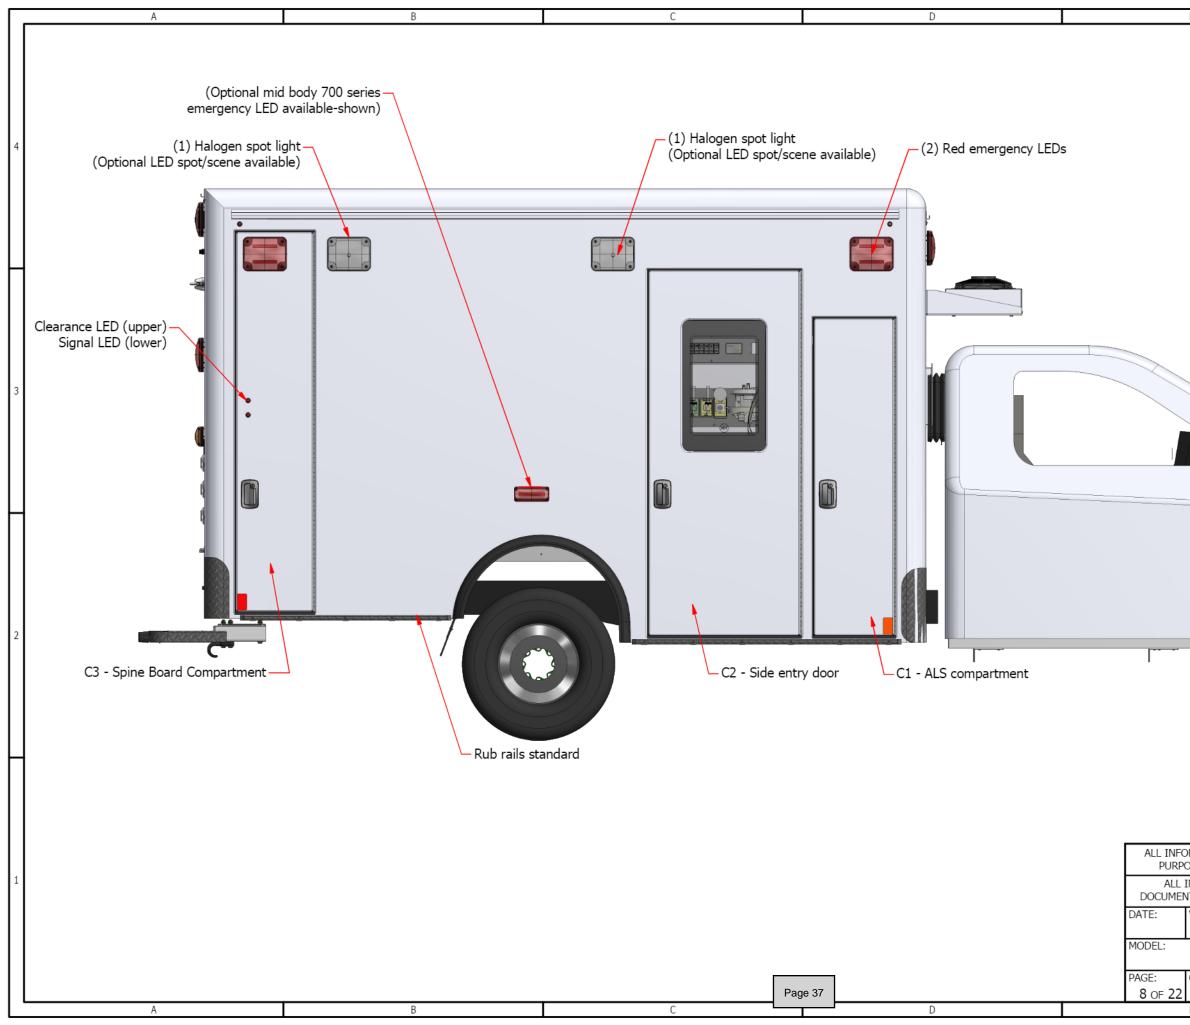

#### ATTACHMENTS:

Crestline Proposal including the warranty

Type 1 Drawings and Specifications

Ferno Proposal (Stretcher)

Stryker Proposal (Lucas Device)

Zoll Proposal (Monitor/Defibrillator)