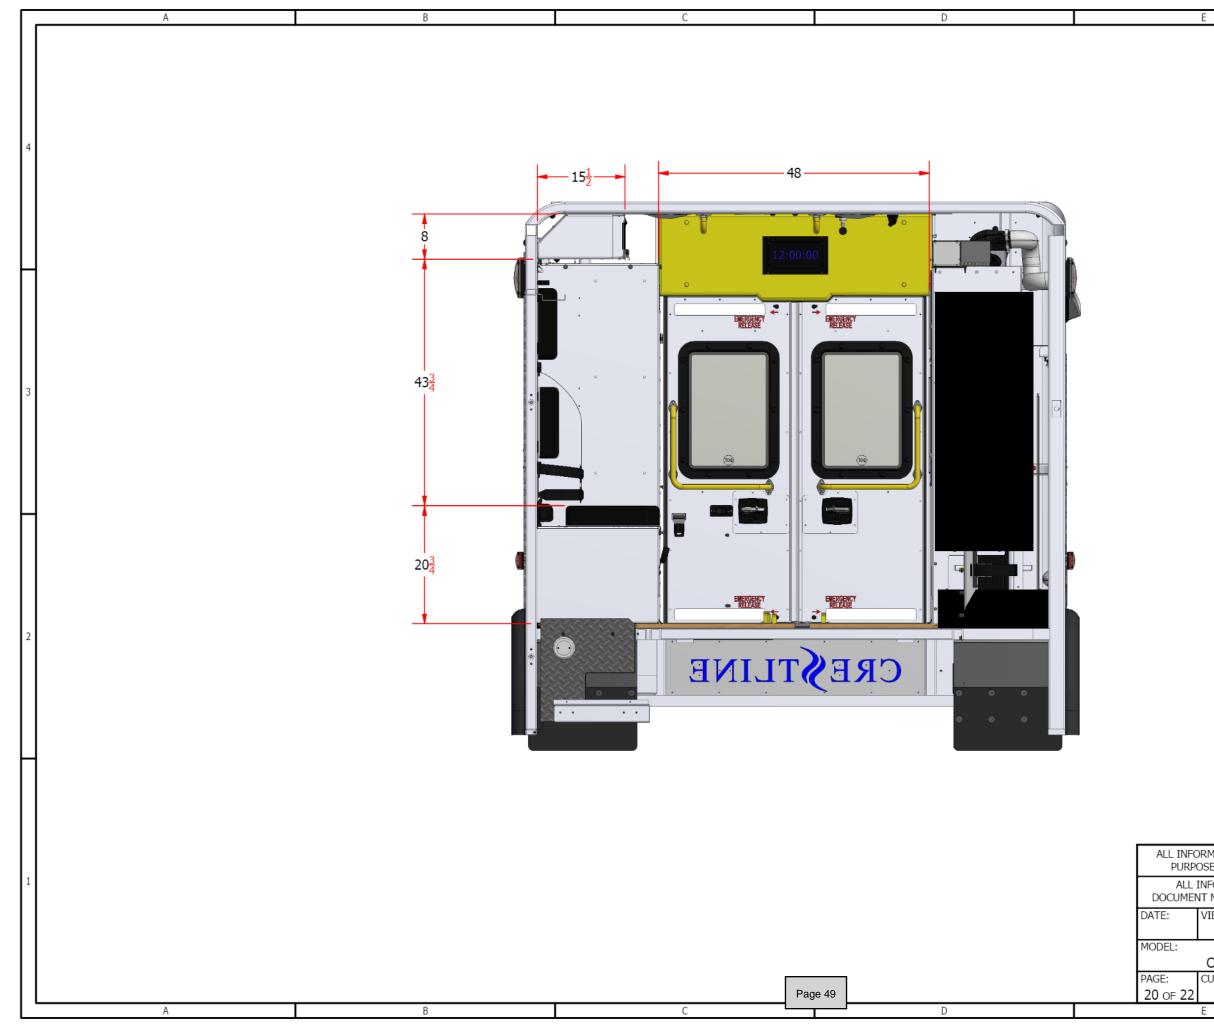

OOF, CHEV CK3500, TYPE 1, 169" WB                                                                                                                                                                                                                    |   |
| CUSTOMER:                                                                                                                                                                                                                                                                 | 1 |
| E F                                                                                                                                                                                                                                                                       |   |



|