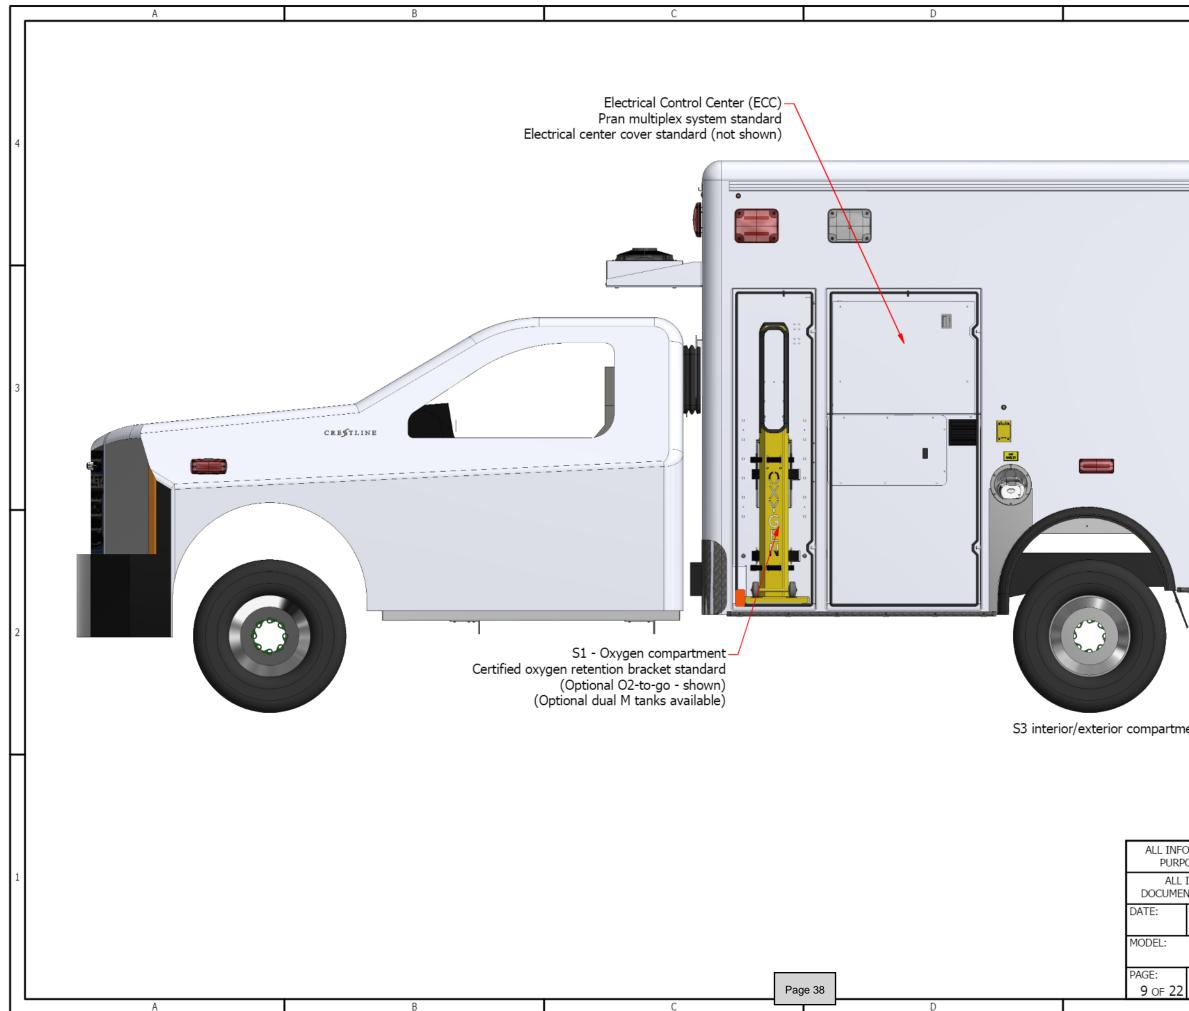

#### ATTACHMENTS:

Crestline Proposal including the warranty

Type 1 Drawings and Specifications

Ferno Proposal (Stretcher)

Stryker Proposal (Lucas Device)

Zoll Proposal (Monitor/Defibrillator)