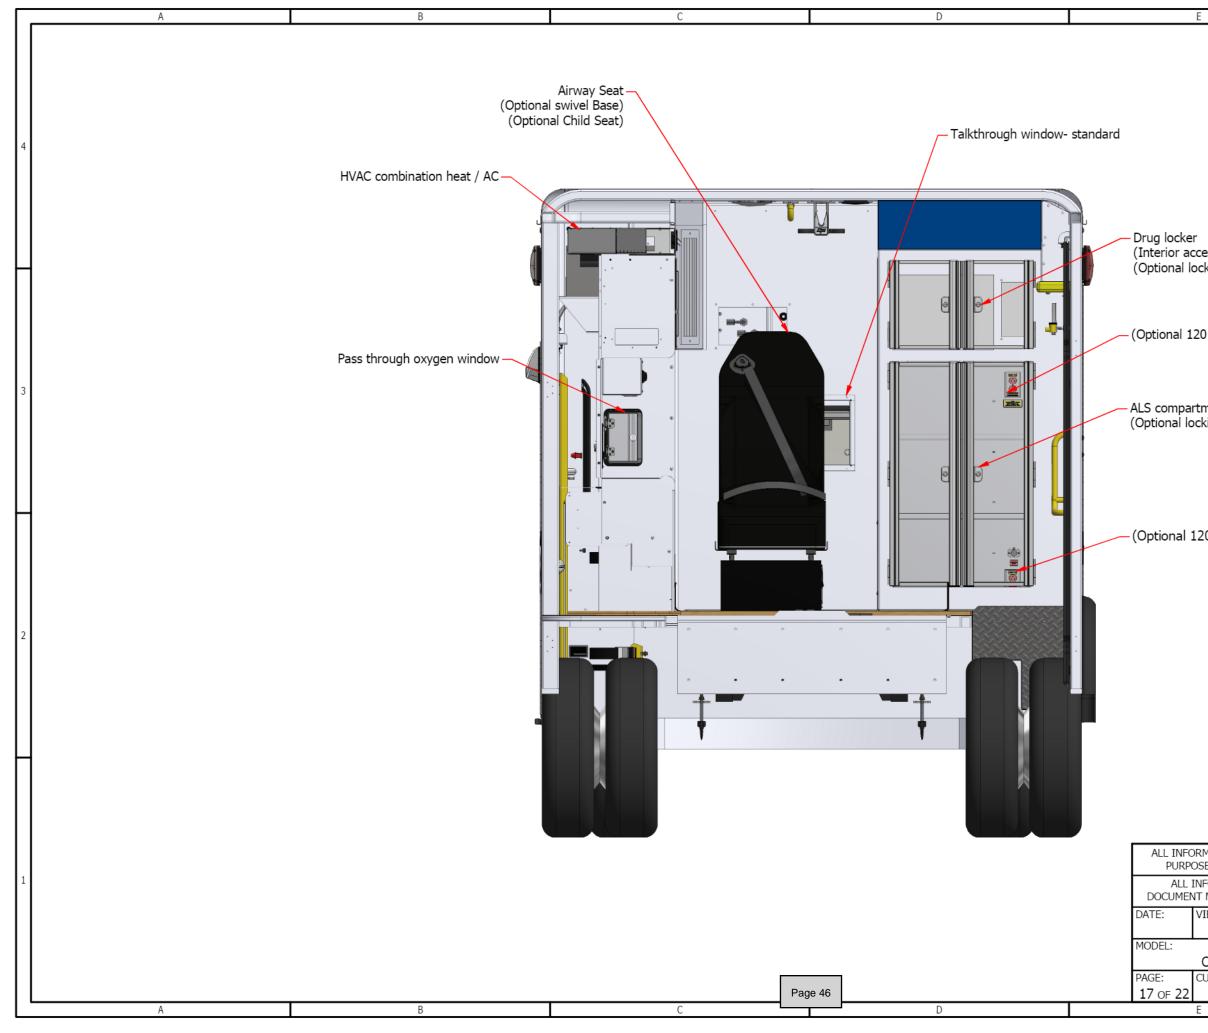

| E                                                     |              |             | F                       |   |
|-------------------------------------------------------|--------------|-------------|-------------------------|---|
|                                                       |              |             |                         | 4 |
|                                                       |              |             |                         | 3 |
|                                                       |              |             |                         | 2 |
| DSES ONLY. NOT INTENDED                               | TO BE USED A | AS A MA     |                         | 1 |
| CCL 150 DESCRIPTION:<br>CCL 150 CCL150 T<br>CUSTOMER: | ALL ROOF,    | CHEV<br>REV | CK3500, TYPE 1, 169" WB |   |
| CUSTOMER.                                             | -            | 0<br>0      | AMB2021051              |   |

| E                                 | F                                                                                                                                                                              |
|-----------------------------------|--------------------------------------------------------------------------------------------------------------------------------------------------------------------------------|
|                                   | 4                                                                                                                                                                              |
|                                   |                                                                                                                                                                                |
|                                   | 2                                                                                                                                                                              |
| DSES ONLY. NOT INTENDED           | CT TO CHANGE. FOR REPRESENTATIVE OR VISUAL<br>TO BE USED AS A MANUFACTURING DRAWING.<br>WING IS CONFIDENTIAL. ALL COPIES OF THIS<br>DESTROYED UPON REQUEST BY CRESTLINE COACH. |
| CCL 150 DESCRIPTION:<br>CUSTOMER: | ALL ROOF, CHEV CK3500, TYPE 1, 169" WB                                                                                                                                         |
| E                                 | <u>  0   AMB2021051</u><br>F                                                                                                                                                   |

| DSES ONLY. NOT INTENDED TO BE USED AS A MANUFACTURING DRAWING.       1         INFORMATION ON THIS DRAWING IS CONFIDENTIAL. ALL COPIES OF THIS<br>IT MUST BE RETURNED OR DESTROYED UPON REQUEST BY CRESTLINE COACH.       1         VIEW: <b>CRESTLINE</b> <sup>o</sup> 1         DESCRIPTION:<br>CCL 150              CL150 TALL ROOF, CHEV CK3500, TYPE 1, 169" WB        1         CUSTOMER:              REV<br>0        FILENAME:<br>AMB2021051        1                                                                                                                                                                                                                                                                                                                                                                                                                                                                                                                                                                                                                                                                                                                                                                                                                                                                                                                                                                                                                                                                 | E F                                                                                                                                                                                                                                                                                                |
|-------------------------------------------------------------------------------------------------------------------------------------------------------------------------------------------------------------------------------------------------------------------------------------------------------------------------------------------------------------------------------------------------------------------------------------------------------------------------------------------------------------------------------------------------------------------------------------------------------------------------------------------------------------------------------------------------------------------------------------------------------------------------------------------------------------------------------------------------------------------------------------------------------------------------------------------------------------------------------------------------------------------------------------------------------------------------------------------------------------------------------------------------------------------------------------------------------------------------------------------------------------------------------------------------------------------------------------------------------------------------------------------------------------------------------------------------------------------------------------------------------------------------------|----------------------------------------------------------------------------------------------------------------------------------------------------------------------------------------------------------------------------------------------------------------------------------------------------|
| 100       48         24       24         24       24         24       24         24       24         24       24         24       24         24       24         24       24         24       24         24       24         24       24         24       24         24       24         24       24         24       24         24       24         24       24         24       24         24       24         24       24         24       24         24       24         24       24         24       24         24       24         24       24         24       24         24       24         24       24         24       24         24       24         24       24         24       24         24       24         25       24         26       24 <td></td>                                                                                                                                                                                                                                                                                                                                                                                                                                                                                                                                                                                                                                                                                                                                                        |                                                                                                                                                                                                                                                                                                    |
| PRMATION SHOWN IS SUBJECT TO CHANGE. FOR REPRESENTATIVE OR VISUAL         ORMATION SHOWN IS SUBJECT TO CHANGE. FOR REPRESENTATIVE OR VISUAL         DESENTION:         ORMATION ON THIS DRAWING IS CONFIDENTIAL. ALL COPIES OF THIS         INFORMATION ON THIS DRAWING IS CONFIDENTIAL. ALL COPIES OF THIS         INFORMATION ON THIS DRAWING IS CONFIDENTIAL. ALL COPIES OF THIS         INFORMATION ON THIS DRAWING IS CONFIDENTIAL. ALL COPIES OF THIS         INFORMATION ON THIS DRAWING IS CONFIDENTIAL. ALL COPIES OF THIS         INFORMATION ON THIS DRAWING IS CONFIDENTIAL. ALL COPIES OF THIS         INFORMATION ON THIS DRAWING IS CONFIDENTIAL. ALL COPIES OF THIS         INFORMATION ON THIS DRAWING IS CONFIDENTIAL. ALL COPIES OF THIS         INFORMATION ON THIS DRAWING IS CONFIDENTIAL. ALL COPIES OF THIS         INFORMATION ON THIS DRAWING IS CONFIDENTIAL. ALL COPIES OF THIS         INFORMATION ON THIS DRAWING IS CONFIDENTIAL. ALL COPIES OF THIS         INFORMATION ON THIS DRAWING IS CONFIDENTIAL. ALL COPIES OF THIS         INFORMATION ON THIS DRAWING IS CONFIDENTIAL. ALL COPIES OF THIS         INFORMATION ON THIS DRAWING IS CONFIDENTIAL. ALL COPIES OF THIS         INFORMATION ON THIS DRAWING IS CONFIDENTIAL. ALL COPIES OF THIS         INFORMATION ON THIS DRAWING IS CONFIDENTIAL. ALL COPIES OF THIS         INFORMATION ON THIS DRAWING IS CONFIDENTIAL. ALL COPIES OF THIS         INFORMATION ON THIS DRAWING IS CONFIDENTIAL ALL COPIES OF THIS         INFORMATIO |                                                                                                                                                                                                                                                                                                    |
| DRMATION SHOWN IS SUBJECT TO CHANGE. FOR REPRESENTATIVE OR VISUAL         DSES ONLY. NOT INTENDED TO BE USED AS A MANUFACTURING DRAWING.         INFORMATION ON THIS DRAWING IS CONFIDENTIAL. ALL COPIES OF THIS         NT MUST BE RETURNED OR DESTROYED UPON REQUEST BY CRESTLINE COACH.         VIEW:         DESCRIPTION:         CCL 150         CL150         CL150         REV         REV         0                                                                                                                                                                                                                                                                                                                                                                                                                                                                                                                                                                                                                                                                                                                                                                                                                                                                                                                                                                                                                                                                                                                   |                                                                                                                                                                                                                                                                                                    |
| CCL 150         CCL150 TALL ROOF, CHEV CK3500, TYPE 1, 169" WB           CUSTOMER:         REV         FILENAME:           0         AMB2021051                                                                                                                                                                                                                                                                                                                                                                                                                                                                                                                                                                                                                                                                                                                                                                                                                                                                                                                                                                                                                                                                                                                                                                                                                                                                                                                                                                               | DRMATION SHOWN IS SUBJECT TO CHANGE. FOR REPRESENTATIVE OR VISUAL<br>DSES ONLY. NOT INTENDED TO BE USED AS A MANUFACTURING DRAWING.<br>INFORMATION ON THIS DRAWING IS CONFIDENTIAL. ALL COPIES OF THIS<br>NT MUST BE RETURNED OR DESTROYED UPON REQUEST BY CRESTLINE COACH.<br>VIEW:<br>CRESTLINE° |
|                                                                                                                                                                                                                                                                                                                                                                                                                                                                                                                                                                                                                                                                                                                                                                                                                                                                                                                                                                                                                                                                                                                                                                                                                                                                                                                                                                                                                                                                                                                               | CCL 150       CCL150 TALL ROOF, CHEV CK3500, TYPE 1, 169" WB         CUSTOMER:       REV       FILENAME:         0       AMB2021051                                                                                                                                                                |