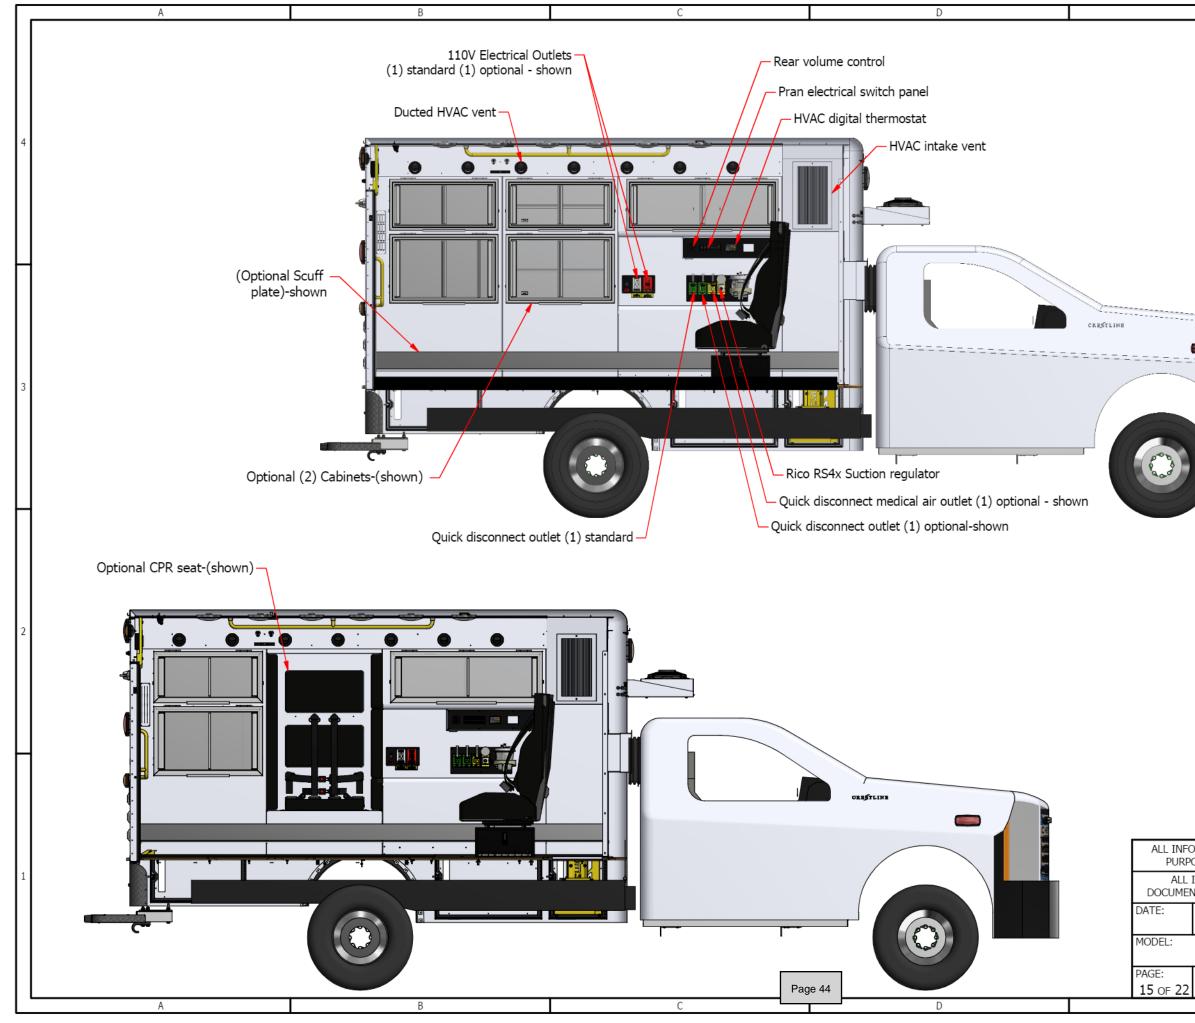

| E                                                     |              |             | F                       |   |
|-------------------------------------------------------|--------------|-------------|-------------------------|---|
|                                                       |              |             |                         | 4 |
|                                                       |              |             |                         | 3 |
|                                                       |              |             |                         | 2 |
| DSES ONLY. NOT INTENDED                               | TO BE USED A | AS A MA     |                         | 1 |
| CCL 150 DESCRIPTION:<br>CCL 150 CCL150 T<br>CUSTOMER: | ALL ROOF,    | CHEV<br>REV | CK3500, TYPE 1, 169" WB |   |
| CUSTOMER.                                             | -            | 0<br>0      | AMB2021051              |   |

| E                                 | F                                                                                                                                                                              |
|-----------------------------------|--------------------------------------------------------------------------------------------------------------------------------------------------------------------------------|
|                                   | 4                                                                                                                                                                              |
|                                   |                                                                                                                                                                                |
|                                   | 2                                                                                                                                                                              |
| DSES ONLY. NOT INTENDED           | CT TO CHANGE. FOR REPRESENTATIVE OR VISUAL<br>TO BE USED AS A MANUFACTURING DRAWING.<br>WING IS CONFIDENTIAL. ALL COPIES OF THIS<br>DESTROYED UPON REQUEST BY CRESTLINE COACH. |
| CCL 150 DESCRIPTION:<br>CUSTOMER: | ALL ROOF, CHEV CK3500, TYPE 1, 169" WB                                                                                                                                         |
| E                                 | <u>  0   AMB2021051</u><br>F                                                                                                                                                   |

| DSES ONLY. NOT INTENDED TO BE USED AS A MANUFACTURING DRAWING.       1         INFORMATION ON THIS DRAWING IS CONFIDENTIAL. ALL COPIES OF THIS<br>IT MUST BE RETURNED OR DESTROYED UPON REQUEST BY CRESTLINE COACH.       1         VIEW: <b>CRESTLINE</b> <sup>o</sup> 1         DESCRIPTION:<br>CCL 150              CL150 TALL ROOF, CHEV CK3500, TYPE 1, 169" WB        1         CUSTOMER:              REV<br>0        FILENAME:<br>AMB2021051        1                                                                                                                                                                                                                                                                                                                                                                                                                                                                                                                                                                                                                                                                                                                                                                                                                                                                                                                                                                                                                                                                 | E F                                                                                                                                                                                                                                                                                                |
|-------------------------------------------------------------------------------------------------------------------------------------------------------------------------------------------------------------------------------------------------------------------------------------------------------------------------------------------------------------------------------------------------------------------------------------------------------------------------------------------------------------------------------------------------------------------------------------------------------------------------------------------------------------------------------------------------------------------------------------------------------------------------------------------------------------------------------------------------------------------------------------------------------------------------------------------------------------------------------------------------------------------------------------------------------------------------------------------------------------------------------------------------------------------------------------------------------------------------------------------------------------------------------------------------------------------------------------------------------------------------------------------------------------------------------------------------------------------------------------------------------------------------------|----------------------------------------------------------------------------------------------------------------------------------------------------------------------------------------------------------------------------------------------------------------------------------------------------|
| 100       48         24       24         24       24         24       24         24       24         24       24         24       24         24       24         24       24         24       24         24       24         24       24         24       24         24       24         24       24         24       24         24       24         24       24         24       24         24       24         24       24         24       24         24       24         24       24         24       24         24       24         24       24         24       24         24       24         24       24         24       24         24       24         24       24         24       24         24       24         25       24         26       24 <td></td>                                                                                                                                                                                                                                                                                                                                                                                                                                                                                                                                                                                                                                                                                                                                                        |                                                                                                                                                                                                                                                                                                    |
| PRMATION SHOWN IS SUBJECT TO CHANGE. FOR REPRESENTATIVE OR VISUAL         ORMATION SHOWN IS SUBJECT TO CHANGE. FOR REPRESENTATIVE OR VISUAL         DESENTION:         ORMATION ON THIS DRAWING IS CONFIDENTIAL. ALL COPIES OF THIS         INFORMATION ON THIS DRAWING IS CONFIDENTIAL. ALL COPIES OF THIS         INFORMATION ON THIS DRAWING IS CONFIDENTIAL. ALL COPIES OF THIS         INFORMATION ON THIS DRAWING IS CONFIDENTIAL. ALL COPIES OF THIS         INFORMATION ON THIS DRAWING IS CONFIDENTIAL. ALL COPIES OF THIS         INFORMATION ON THIS DRAWING IS CONFIDENTIAL. ALL COPIES OF THIS         INFORMATION ON THIS DRAWING IS CONFIDENTIAL. ALL COPIES OF THIS         INFORMATION ON THIS DRAWING IS CONFIDENTIAL. ALL COPIES OF THIS         INFORMATION ON THIS DRAWING IS CONFIDENTIAL. ALL COPIES OF THIS         INFORMATION ON THIS DRAWING IS CONFIDENTIAL. ALL COPIES OF THIS         INFORMATION ON THIS DRAWING IS CONFIDENTIAL. ALL COPIES OF THIS         INFORMATION ON THIS DRAWING IS CONFIDENTIAL. ALL COPIES OF THIS         INFORMATION ON THIS DRAWING IS CONFIDENTIAL. ALL COPIES OF THIS         INFORMATION ON THIS DRAWING IS CONFIDENTIAL. ALL COPIES OF THIS         INFORMATION ON THIS DRAWING IS CONFIDENTIAL. ALL COPIES OF THIS         INFORMATION ON THIS DRAWING IS CONFIDENTIAL. ALL COPIES OF THIS         INFORMATION ON THIS DRAWING IS CONFIDENTIAL. ALL COPIES OF THIS         INFORMATION ON THIS DRAWING IS CONFIDENTIAL ALL COPIES OF THIS         INFORMATIO |                                                                                                                                                                                                                                                                                                    |
| DRMATION SHOWN IS SUBJECT TO CHANGE. FOR REPRESENTATIVE OR VISUAL         DSES ONLY. NOT INTENDED TO BE USED AS A MANUFACTURING DRAWING.         INFORMATION ON THIS DRAWING IS CONFIDENTIAL. ALL COPIES OF THIS         NT MUST BE RETURNED OR DESTROYED UPON REQUEST BY CRESTLINE COACH.         VIEW:         DESCRIPTION:         CCL 150         CL150         CL150         REV         REV         0                                                                                                                                                                                                                                                                                                                                                                                                                                                                                                                                                                                                                                                                                                                                                                                                                                                                                                                                                                                                                                                                                                                   |                                                                                                                                                                                                                                                                                                    |
| CCL 150         CCL150 TALL ROOF, CHEV CK3500, TYPE 1, 169" WB           CUSTOMER:         REV         FILENAME:           0         AMB2021051                                                                                                                                                                                                                                                                                                                                                                                                                                                                                                                                                                                                                                                                                                                                                                                                                                                                                                                                                                                                                                                                                                                                                                                                                                                                                                                                                                               | DRMATION SHOWN IS SUBJECT TO CHANGE. FOR REPRESENTATIVE OR VISUAL<br>DSES ONLY. NOT INTENDED TO BE USED AS A MANUFACTURING DRAWING.<br>INFORMATION ON THIS DRAWING IS CONFIDENTIAL. ALL COPIES OF THIS<br>NT MUST BE RETURNED OR DESTROYED UPON REQUEST BY CRESTLINE COACH.<br>VIEW:<br>CRESTLINE° |
|                                                                                                                                                                                                                                                                                                                                                                                                                                                                                                                                                                                                                                                                                                                                                                                                                                                                                                                                                                                                                                                                                                                                                                                                                                                                                                                                                                                                                                                                                                                               | CCL 150       CCL150 TALL ROOF, CHEV CK3500, TYPE 1, 169" WB         CUSTOMER:       REV       FILENAME:         0       AMB2021051                                                                                                                                                                |