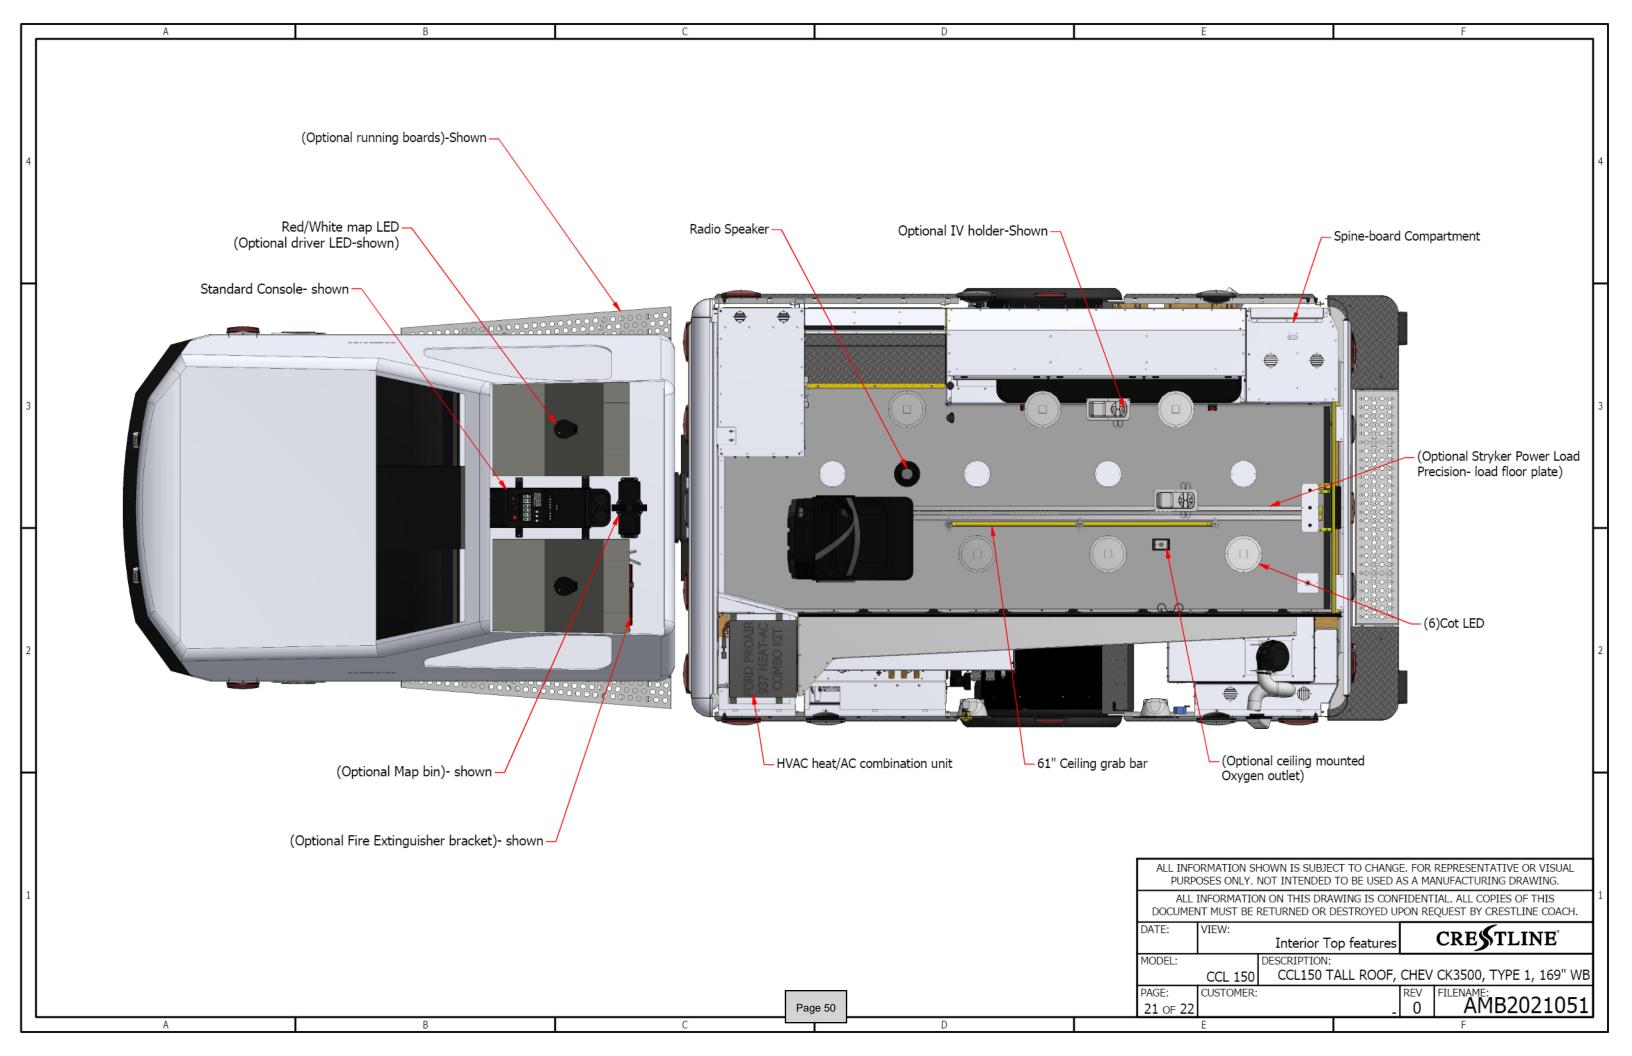

|                             | 2 |
| DRMATION SHOWN IS SUBJECT TO CHANG<br>DSES ONLY. NOT INTENDED TO BE USED A<br>INFORMATION ON THIS DRAWING IS CON<br>NT MUST BE RETURNED OR DESTROYED UI<br>VIEW:<br>Interior Rear Dimensions<br>DESCRIPTION:<br>CCL 150<br>CCL | AS A MANUFACTURING DRAWING. | 1 |

F





| E                                                  | F                                                                                                                               |
|----------------------------------------------------|---------------------------------------------------------------------------------------------------------------------------------|
| 21 <sup>1</sup>                                    | 4                                                                                                                               |
|                                                    | 3                                                                                                                               |
|                                                    | 2