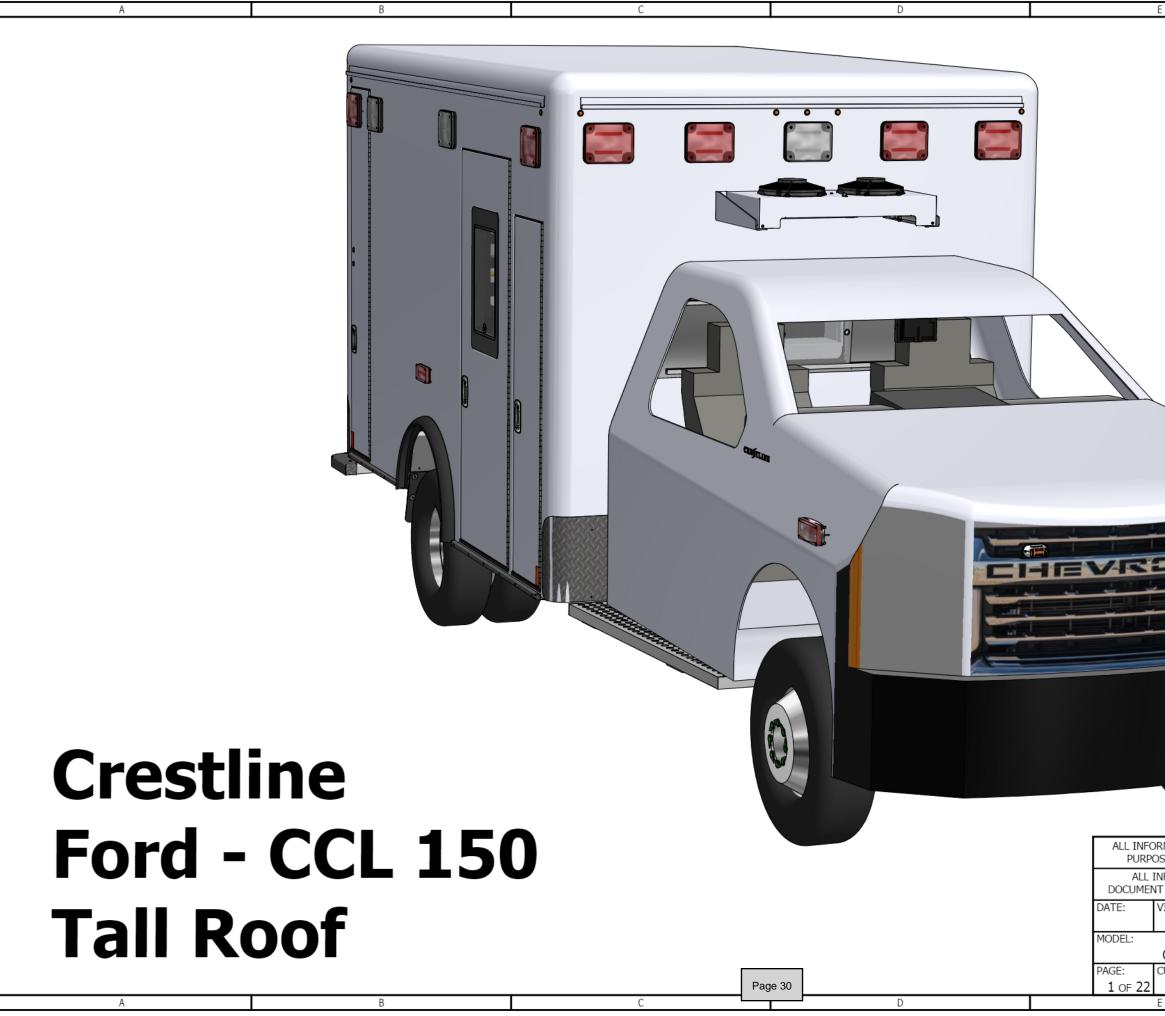

| E                                                     |              |             | F                       |   |
|-------------------------------------------------------|--------------|-------------|-------------------------|---|
|                                                       |              |             |                         | 4 |
|                                                       |              |             |                         | 3 |
|                                                       |              |             |                         | 2 |
| DSES ONLY. NOT INTENDED                               | TO BE USED A | AS A MA     |                         | 1 |
| CCL 150 DESCRIPTION:<br>CCL 150 CCL150 T<br>CUSTOMER: | ALL ROOF,    | CHEV<br>REV | CK3500, TYPE 1, 169" WB |   |
| CUSTOMER.                                             | -            | 0<br>0      | AMB2021051              |   |

| E                                 | F                                                                                                                                                                              |
|-----------------------------------|--------------------------------------------------------------------------------------------------------------------------------------------------------------------------------|
|                                   | 4                                                                                                                                                                              |
|                                   |                                                                                                                                                                                |
|                                   | 2                                                                                                                                                                              |
| DSES ONLY. NOT INTENDED           | CT TO CHANGE. FOR REPRESENTATIVE OR VISUAL<br>TO BE USED AS A MANUFACTURING DRAWING.<br>WING IS CONFIDENTIAL. ALL COPIES OF THIS<br>DESTROYED UPON REQUEST BY CRESTLINE COACH. |
| CCL 150 DESCRIPTION:<br>CUSTOMER: | ALL ROOF, CHEV CK3500, TYPE 1, 169" WB                                                                                                                                         |
| E                                 | <u>  0   AMB2021051</u><br>F                                                                                                                                                   |

| DSES ONLY. NOT INTENDED TO BE USED AS A MANUFACTURING DRAWING.       1         INFORMATION ON THIS DRAWING IS CONFIDENTIAL. ALL COPIES OF THIS<br>IT MUST BE RETURNED OR DESTROYED UPON REQUEST BY CRESTLINE COACH.       1         VIEW: <b>CRESTLINE</b> <sup>o</sup> 1         DESCRIPTION:<br>CCL 150              CL150 TALL ROOF, CHEV CK3500, TYPE 1, 169" WB        1         CUSTOMER:              REV<br>0        FILENAME:<br>AMB2021051        1                                                                                                                                                                                                                                                                                                                                                                                                                                                                                                                                                                                                                                                                                                                                                                                                                                                                                                                                                                                                                                                                 | E F                                                                                                                                                                                                                                                                                                |
|-------------------------------------------------------------------------------------------------------------------------------------------------------------------------------------------------------------------------------------------------------------------------------------------------------------------------------------------------------------------------------------------------------------------------------------------------------------------------------------------------------------------------------------------------------------------------------------------------------------------------------------------------------------------------------------------------------------------------------------------------------------------------------------------------------------------------------------------------------------------------------------------------------------------------------------------------------------------------------------------------------------------------------------------------------------------------------------------------------------------------------------------------------------------------------------------------------------------------------------------------------------------------------------------------------------------------------------------------------------------------------------------------------------------------------------------------------------------------------------------------------------------------------|----------------------------------------------------------------------------------------------------------------------------------------------------------------------------------------------------------------------------------------------------------------------------------------------------|
| 100       48         24       24         24       24         24       24         24       24         24       24         24       24         24       24         24       24         24       24         24       24         24       24         24       24         24       24         24       24         24       24         24       24         24       24         24       24         24       24         24       24         24       24         24       24         24       24         24       24         24       24         24       24         24       24         24       24         24       24         24       24         24       24         24       24         24       24         24       24         25       24         26       24 <td></td>                                                                                                                                                                                                                                                                                                                                                                                                                                                                                                                                                                                                                                                                                                                                                        |                                                                                                                                                                                                                                                                                                    |
| PRMATION SHOWN IS SUBJECT TO CHANGE. FOR REPRESENTATIVE OR VISUAL         ORMATION SHOWN IS SUBJECT TO CHANGE. FOR REPRESENTATIVE OR VISUAL         DESENTION:         ORMATION ON THIS DRAWING IS CONFIDENTIAL. ALL COPIES OF THIS         INFORMATION ON THIS DRAWING IS CONFIDENTIAL. ALL COPIES OF THIS         INFORMATION ON THIS DRAWING IS CONFIDENTIAL. ALL COPIES OF THIS         INFORMATION ON THIS DRAWING IS CONFIDENTIAL. ALL COPIES OF THIS         INFORMATION ON THIS DRAWING IS CONFIDENTIAL. ALL COPIES OF THIS         INFORMATION ON THIS DRAWING IS CONFIDENTIAL. ALL COPIES OF THIS         INFORMATION ON THIS DRAWING IS CONFIDENTIAL. ALL COPIES OF THIS         INFORMATION ON THIS DRAWING IS CONFIDENTIAL. ALL COPIES OF THIS         INFORMATION ON THIS DRAWING IS CONFIDENTIAL. ALL COPIES OF THIS         INFORMATION ON THIS DRAWING IS CONFIDENTIAL. ALL COPIES OF THIS         INFORMATION ON THIS DRAWING IS CONFIDENTIAL. ALL COPIES OF THIS         INFORMATION ON THIS DRAWING IS CONFIDENTIAL. ALL COPIES OF THIS         INFORMATION ON THIS DRAWING IS CONFIDENTIAL. ALL COPIES OF THIS         INFORMATION ON THIS DRAWING IS CONFIDENTIAL. ALL COPIES OF THIS         INFORMATION ON THIS DRAWING IS CONFIDENTIAL. ALL COPIES OF THIS         INFORMATION ON THIS DRAWING IS CONFIDENTIAL. ALL COPIES OF THIS         INFORMATION ON THIS DRAWING IS CONFIDENTIAL. ALL COPIES OF THIS         INFORMATION ON THIS DRAWING IS CONFIDENTIAL ALL COPIES OF THIS         INFORMATIO |                                                                                                                                                                                                                                                                                                    |
| DRMATION SHOWN IS SUBJECT TO CHANGE. FOR REPRESENTATIVE OR VISUAL         DSES ONLY. NOT INTENDED TO BE USED AS A MANUFACTURING DRAWING.         INFORMATION ON THIS DRAWING IS CONFIDENTIAL. ALL COPIES OF THIS         NT MUST BE RETURNED OR DESTROYED UPON REQUEST BY CRESTLINE COACH.         VIEW:         DESCRIPTION:         CCL 150         CL150         CL150         REV         REV         0                                                                                                                                                                                                                                                                                                                                                                                                                                                                                                                                                                                                                                                                                                                                                                                                                                                                                                                                                                                                                                                                                                                   |                                                                                                                                                                                                                                                                                                    |
| CCL 150         CCL150 TALL ROOF, CHEV CK3500, TYPE 1, 169" WB           CUSTOMER:         REV         FILENAME:           0         AMB2021051                                                                                                                                                                                                                                                                                                                                                                                                                                                                                                                                                                                                                                                                                                                                                                                                                                                                                                                                                                                                                                                                                                                                                                                                                                                                                                                                                                               | DRMATION SHOWN IS SUBJECT TO CHANGE. FOR REPRESENTATIVE OR VISUAL<br>DSES ONLY. NOT INTENDED TO BE USED AS A MANUFACTURING DRAWING.<br>INFORMATION ON THIS DRAWING IS CONFIDENTIAL. ALL COPIES OF THIS<br>NT MUST BE RETURNED OR DESTROYED UPON REQUEST BY CRESTLINE COACH.<br>VIEW:<br>CRESTLINE° |
|                                                                                                                                                                                                                                                                                                                                                                                                                                                                                                                                                                                                                                                                                                                                                                                                                                                                                                                                                                                                                                                                                                                                                                                                                                                                                                                                                                                                                                                                                                                               | CCL 150       CCL150 TALL ROOF, CHEV CK3500, TYPE 1, 169" WB         CUSTOMER:       REV       FILENAME:         0       AMB2021051                                                                                                                                                                |