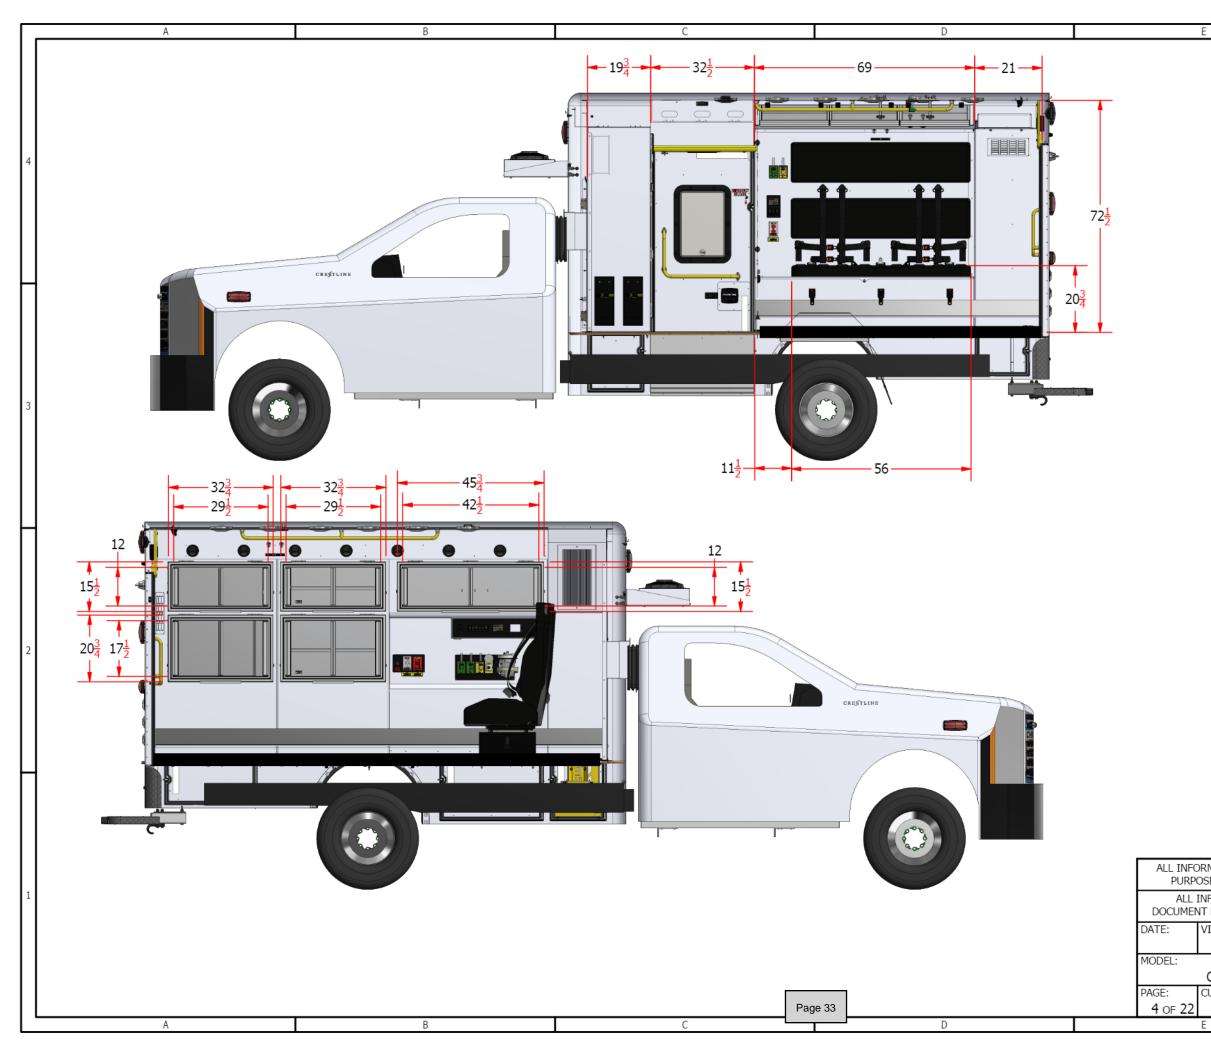

| E                                                     |              |             | F                       |   |
|-------------------------------------------------------|--------------|-------------|-------------------------|---|
|                                                       |              |             |                         | 4 |
|                                                       |              |             |                         | 3 |
|                                                       |              |             |                         | 2 |
| DSES ONLY. NOT INTENDED                               | TO BE USED A | AS A MA     |                         | 1 |
| CCL 150 DESCRIPTION:<br>CCL 150 CCL150 T<br>CUSTOMER: | ALL ROOF,    | CHEV<br>REV | CK3500, TYPE 1, 169" WB |   |
| CUSTOMER.                                             | -            | 0<br>0      | AMB2021051              |   |

| E                                 | F                                                                                                                                                                              |
|-----------------------------------|--------------------------------------------------------------------------------------------------------------------------------------------------------------------------------|
|                                   | 4                                                                                                                                                                              |
|                                   |                                                                                                                                                                                |
|                                   | 2                                                                                                                                                                              |
| DSES ONLY. NOT INTENDED           | CT TO CHANGE. FOR REPRESENTATIVE OR VISUAL<br>TO BE USED AS A MANUFACTURING DRAWING.<br>WING IS CONFIDENTIAL. ALL COPIES OF THIS<br>DESTROYED UPON REQUEST BY CRESTLINE COACH. |
| CCL 150 DESCRIPTION:<br>CUSTOMER: | ALL ROOF, CHEV CK3500, TYPE 1, 169" WB                                                                                                                                         |
| E                                 | <u>  0   AMB2021051</u><br>F                                                                                                                                                   |

| DSES ONLY. NOT INTENDED TO BE USED AS A MANUFACTURING DRAWING.       1         INFORMATION ON THIS DRAWING IS CONFIDENTIAL. ALL COPIES OF THIS<br>IT MUST BE RETURNED OR DESTROYED UPON REQUEST BY CRESTLINE COACH.       1         VIEW: <b>CRESTLINE</b> <sup>o</sup> 1         DESCRIPTION:<br>CCL 150              CL150 TALL ROOF, CHEV CK3500, TYPE 1, 169" WB        1         CUSTOMER:              REV<br>0        FILENAME:<br>AMB2021051        1                                                                                                                                                                                                                                                                                                                                                                                                                                                                                                                                                                                                                                                                                                                                                                                                                                                                                                                                                                                                                                                                 | E F                                                                                                                                                                                                                                                                                                |
|-------------------------------------------------------------------------------------------------------------------------------------------------------------------------------------------------------------------------------------------------------------------------------------------------------------------------------------------------------------------------------------------------------------------------------------------------------------------------------------------------------------------------------------------------------------------------------------------------------------------------------------------------------------------------------------------------------------------------------------------------------------------------------------------------------------------------------------------------------------------------------------------------------------------------------------------------------------------------------------------------------------------------------------------------------------------------------------------------------------------------------------------------------------------------------------------------------------------------------------------------------------------------------------------------------------------------------------------------------------------------------------------------------------------------------------------------------------------------------------------------------------------------------|----------------------------------------------------------------------------------------------------------------------------------------------------------------------------------------------------------------------------------------------------------------------------------------------------|
| 100       48         24       24         24       24         24       24         24       24         24       24         24       24         24       24         24       24         24       24         24       24         24       24         24       24         24       24         24       24         24       24         24       24         24       24         24       24         24       24         24       24         24       24         24       24         24       24         24       24         24       24         24       24         24       24         24       24         24       24         24       24         24       24         24       24         24       24         24       24         25       24         26       24 <td></td>                                                                                                                                                                                                                                                                                                                                                                                                                                                                                                                                                                                                                                                                                                                                                        |                                                                                                                                                                                                                                                                                                    |
| PRMATION SHOWN IS SUBJECT TO CHANGE. FOR REPRESENTATIVE OR VISUAL         ORMATION SHOWN IS SUBJECT TO CHANGE. FOR REPRESENTATIVE OR VISUAL         DESENTION:         ORMATION ON THIS DRAWING IS CONFIDENTIAL. ALL COPIES OF THIS         INFORMATION ON THIS DRAWING IS CONFIDENTIAL. ALL COPIES OF THIS         INFORMATION ON THIS DRAWING IS CONFIDENTIAL. ALL COPIES OF THIS         INFORMATION ON THIS DRAWING IS CONFIDENTIAL. ALL COPIES OF THIS         INFORMATION ON THIS DRAWING IS CONFIDENTIAL. ALL COPIES OF THIS         INFORMATION ON THIS DRAWING IS CONFIDENTIAL. ALL COPIES OF THIS         INFORMATION ON THIS DRAWING IS CONFIDENTIAL. ALL COPIES OF THIS         INFORMATION ON THIS DRAWING IS CONFIDENTIAL. ALL COPIES OF THIS         INFORMATION ON THIS DRAWING IS CONFIDENTIAL. ALL COPIES OF THIS         INFORMATION ON THIS DRAWING IS CONFIDENTIAL. ALL COPIES OF THIS         INFORMATION ON THIS DRAWING IS CONFIDENTIAL. ALL COPIES OF THIS         INFORMATION ON THIS DRAWING IS CONFIDENTIAL. ALL COPIES OF THIS         INFORMATION ON THIS DRAWING IS CONFIDENTIAL. ALL COPIES OF THIS         INFORMATION ON THIS DRAWING IS CONFIDENTIAL. ALL COPIES OF THIS         INFORMATION ON THIS DRAWING IS CONFIDENTIAL. ALL COPIES OF THIS         INFORMATION ON THIS DRAWING IS CONFIDENTIAL. ALL COPIES OF THIS         INFORMATION ON THIS DRAWING IS CONFIDENTIAL. ALL COPIES OF THIS         INFORMATION ON THIS DRAWING IS CONFIDENTIAL ALL COPIES OF THIS         INFORMATIO |                                                                                                                                                                                                                                                                                                    |
| DRMATION SHOWN IS SUBJECT TO CHANGE. FOR REPRESENTATIVE OR VISUAL         DSES ONLY. NOT INTENDED TO BE USED AS A MANUFACTURING DRAWING.         INFORMATION ON THIS DRAWING IS CONFIDENTIAL. ALL COPIES OF THIS         NT MUST BE RETURNED OR DESTROYED UPON REQUEST BY CRESTLINE COACH.         VIEW:         DESCRIPTION:         CCL 150         CL150         CL150         REV         REV         0                                                                                                                                                                                                                                                                                                                                                                                                                                                                                                                                                                                                                                                                                                                                                                                                                                                                                                                                                                                                                                                                                                                   |                                                                                                                                                                                                                                                                                                    |
| CCL 150         CCL150 TALL ROOF, CHEV CK3500, TYPE 1, 169" WB           CUSTOMER:         REV         FILENAME:           0         AMB2021051                                                                                                                                                                                                                                                                                                                                                                                                                                                                                                                                                                                                                                                                                                                                                                                                                                                                                                                                                                                                                                                                                                                                                                                                                                                                                                                                                                               | DRMATION SHOWN IS SUBJECT TO CHANGE. FOR REPRESENTATIVE OR VISUAL<br>DSES ONLY. NOT INTENDED TO BE USED AS A MANUFACTURING DRAWING.<br>INFORMATION ON THIS DRAWING IS CONFIDENTIAL. ALL COPIES OF THIS<br>NT MUST BE RETURNED OR DESTROYED UPON REQUEST BY CRESTLINE COACH.<br>VIEW:<br>CRESTLINE° |
|                                                                                                                                                                                                                                                                                                                                                                                                                                                                                                                                                                                                                                                                                                                                                                                                                                                                                                                                                                                                                                                                                                                                                                                                                                                                                                                                                                                                                                                                                                                               | CCL 150       CCL150 TALL ROOF, CHEV CK3500, TYPE 1, 169" WB         CUSTOMER:       REV       FILENAME:         0       AMB2021051                                                                                                                                                                |