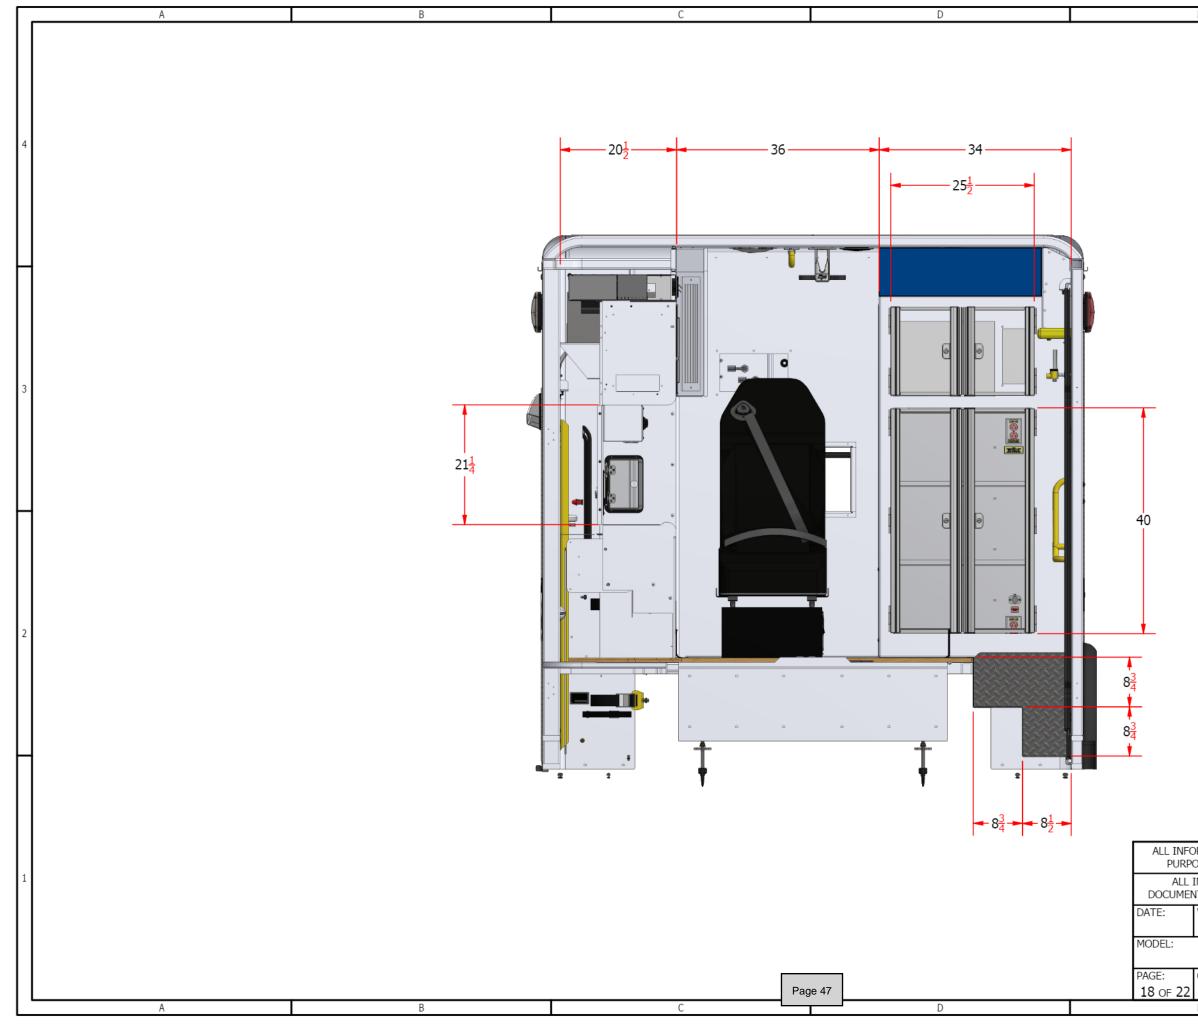

|   |   |
|                                                                                                                                                                                                                                                                                                                  |   |   |
|                                                                                                                                                                                                                                                                                                                  | _ | 1 |



|                                                                                                                                                                                                              | 4                                                                                                             |
|--------------------------------------------------------------------------------------------------------------------------------------------------------------------------------------------------------------|---------------------------------------------------------------------------------------------------------------|
|