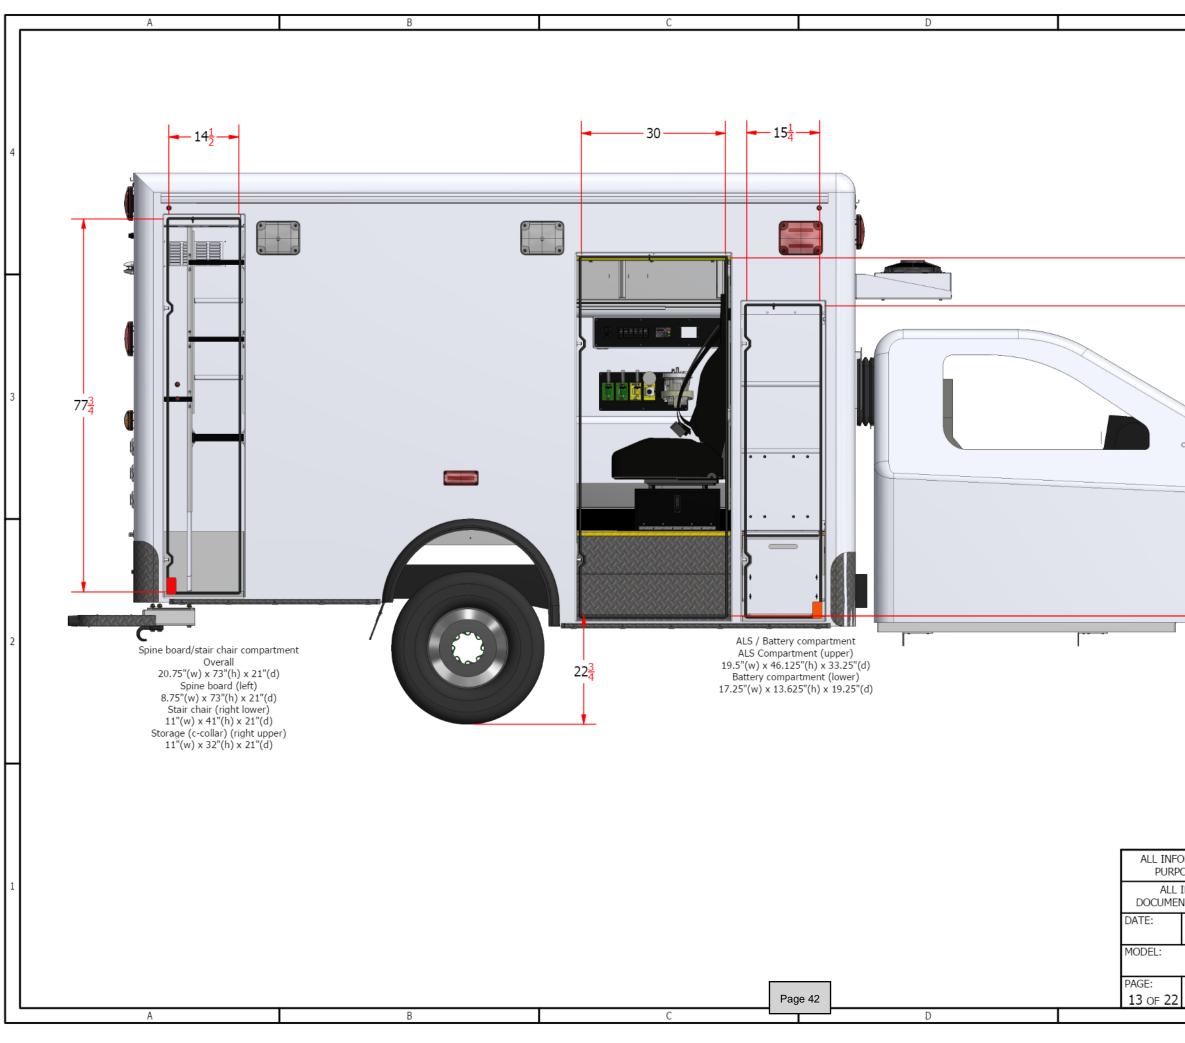

#### ATTACHMENTS:

Crestline Proposal including the warranty

Type 1 Drawings and Specifications

Ferno Proposal (Stretcher)

Stryker Proposal (Lucas Device)

Zoll Proposal (Monitor/Defibrillator)