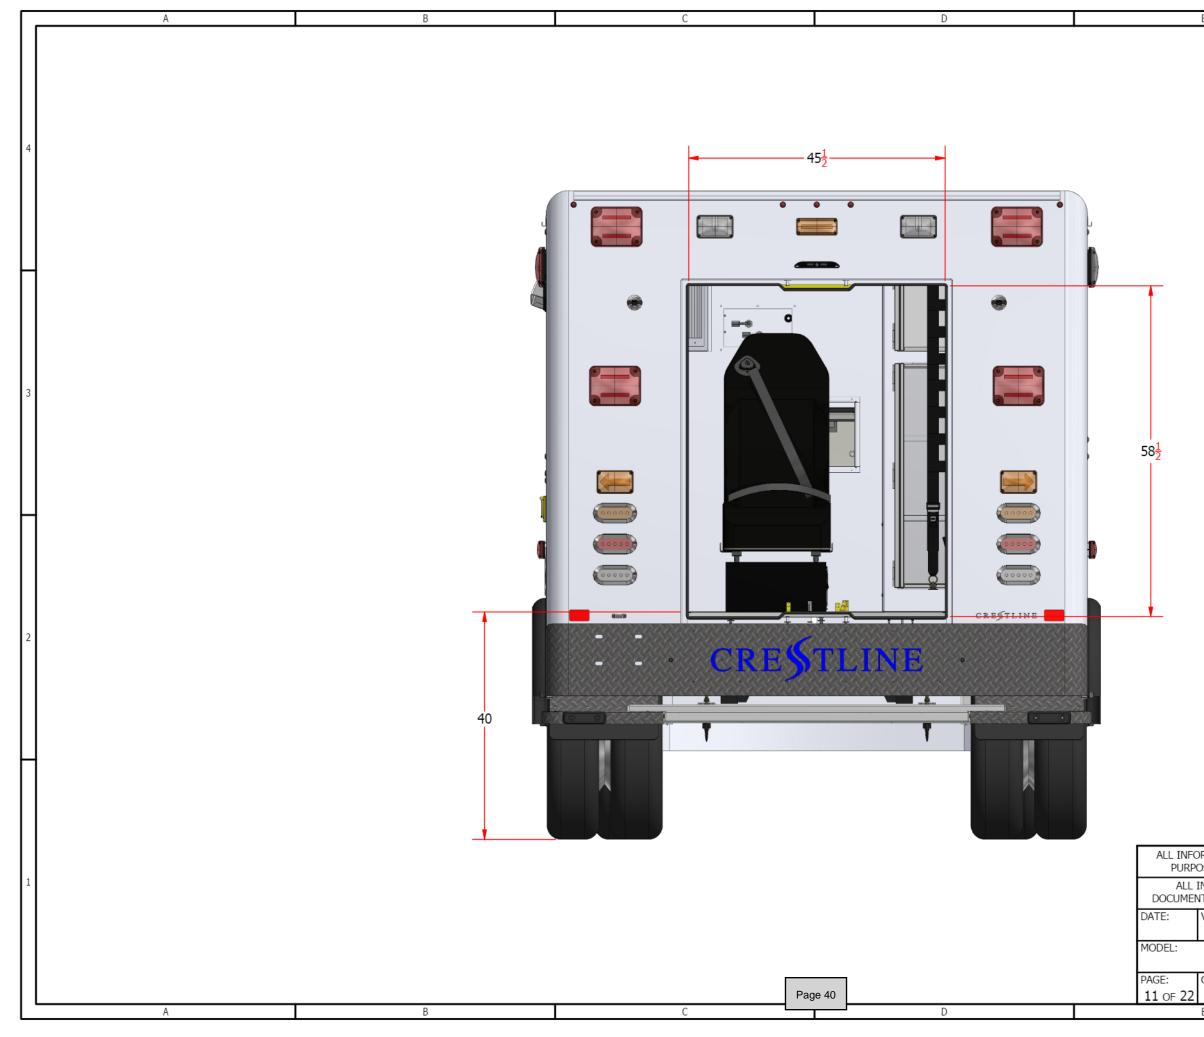

#### ATTACHMENTS:

Crestline Proposal including the warranty

Type 1 Drawings and Specifications

Ferno Proposal (Stretcher)

Stryker Proposal (Lucas Device)

Zoll Proposal (Monitor/Defibrillator)