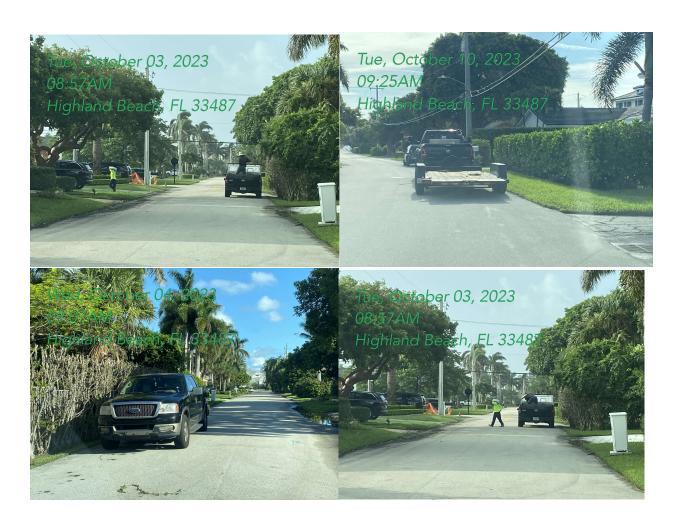

### B. CASE NO. CC2023-09-006

James Paris & Karin Mueller Paris1106 Bel Air Dr. BHighland Beach FL, 33487PCN: 24-43-47-04-03-000-0072Legal Description: HIGHLAND BEACH ISLES E 61.59 FT OF LT 7

Code Sections: 12-1.5 Construction Site Parking; Storage of Materials

Violations: Improperly parked construction vehicles.

3614 South Ocean Boulevard • Highland Beach, Florida 33487

YOU ARE HEREBY NOTIFIED that pursuant to Article V, Chapter 2 (Administration) of the Town of Highland Beach's Code of Ordinances, the Code Enforcement Board will be conducting a Code Enforcement Board meeting on *Tuesday, November 14, 2023, at 1:00 P.M.*, in the Library Community Room at 3618 South Ocean Boulevard, regarding improperly parked construction vehicles, (12-1.5 Construction Site Parking; Storage of Materials). During the meeting, a hearing will take place to determine whether you have violated one or more provisions and/or sections of the Town of Highland Beach's Code, as set forth in the attached "Violation Notice," sworn to by the Code Enforcement Officer of the Town of Highland Beach.