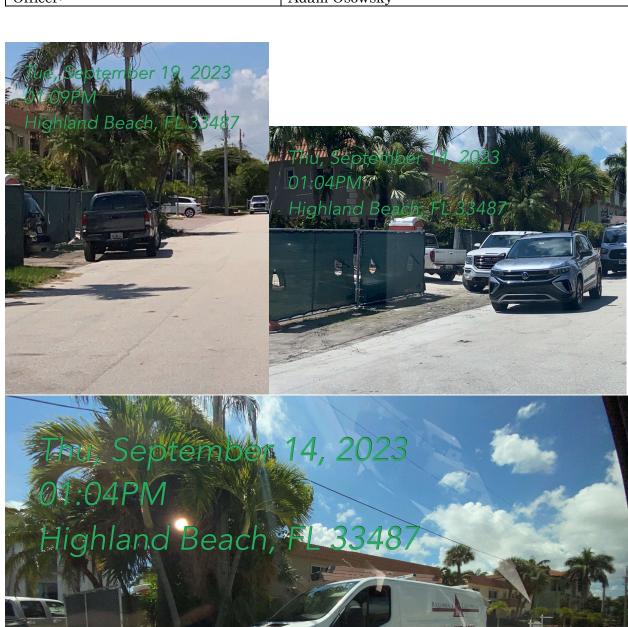

### B. CASE NO. CC2023-09-006

James Paris & Karin Mueller Paris1106 Bel Air Dr. BHighland Beach FL, 33487PCN: 24-43-47-04-03-000-0072Legal Description: HIGHLAND BEACH ISLES E 61.59 FT OF LT 7

Code Sections: 12-1.5 Construction Site Parking; Storage of Materials

Violations: Improperly parked construction vehicles.

3614 South Ocean Boulevard • Highland Beach, Florida 33487