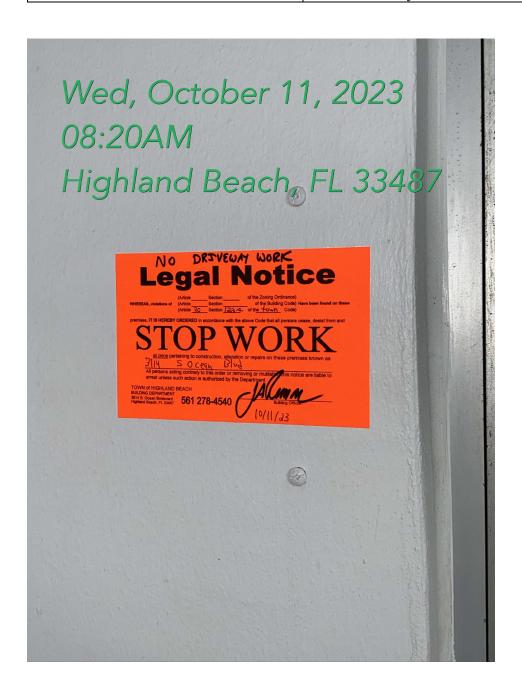

### A. CASE NO. CC2023-10-011

Monterey House Condominium, Inc. 3114 S. Ocean Blvd. Highland Beach FL, 33487

Code Sections: 30-122 (A) Building Permits Required

Violations: Installed Driveway Pavers without a Permit

October 11, 2023

MONTEREY HOUSE CONDOMINIUM 3114 S OCEAN BLVD HIGHLAND BEACH, FL 33487

RE: Code Compliance Case No. CC2023-10-011

MONTEREY HOUSE CONDOMINIUM,

Location:

3114 S OCEAN BLVD CONDO

HIGHLAND BEACH FL, 33487

**Complaint Description:** 

REPEAT VIOLATION

VIOLATION: INSTALL DRIVEWAY PAVERS WITHOUT A PERMIT.

REPEAT CODE COMPLIANCE HEARING TO BE SCHEDULED.