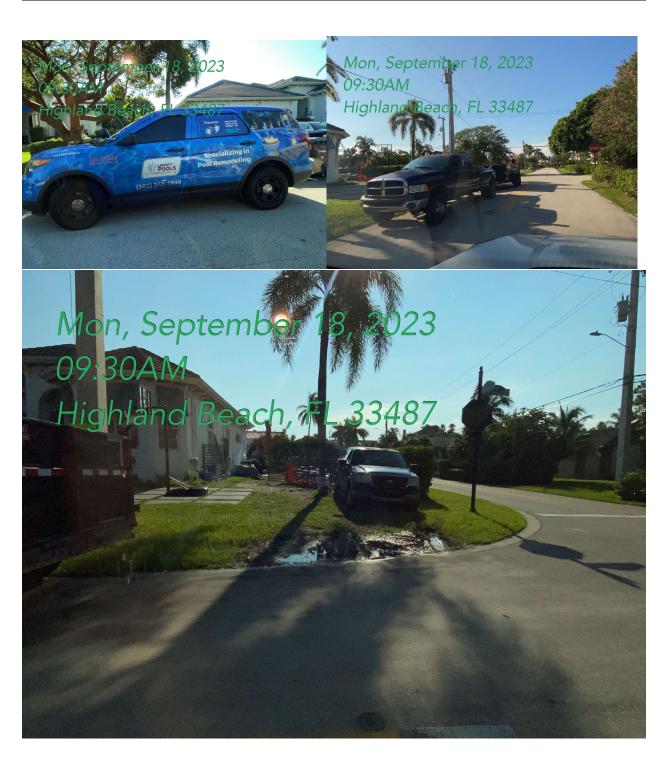

### B. CASE NO. CC2023-09-006

James Paris & Karin Mueller Paris1106 Bel Air Dr. BHighland Beach FL, 33487PCN: 24-43-47-04-03-000-0072Legal Description: HIGHLAND BEACH ISLES E 61.59 FT OF LT 7

Code Sections: 12-1.5 Construction Site Parking; Storage of Materials

Violations: Improperly parked construction vehicles.

3614 South Ocean Boulevard • Highland Beach, Florida 33487