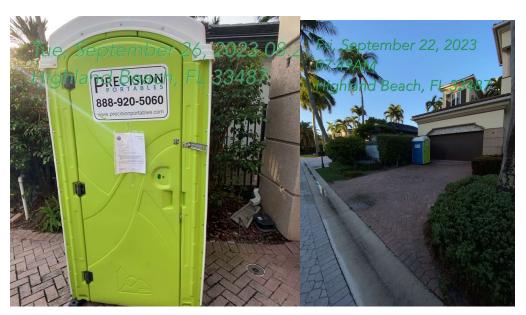

### E. CASE NO. CC2023-09-021

AJR GRAND HIGHLAND BEACH LLC

1006 Grand Ct.

Highland Beach FL, 33487

PCN: 24-43-47-09-00-002-0090

Legal Description: 9-47-43, LT 6 & SELY 35.68 FT OF LT 7 UNREC GRAND

CAY ESTS IN N 1/2 OF GOVLT 2 AS IN OR10274P1371

Code Sections: 12-4 Temporary construction fences.

Violations: Porta Potty not screened to code.