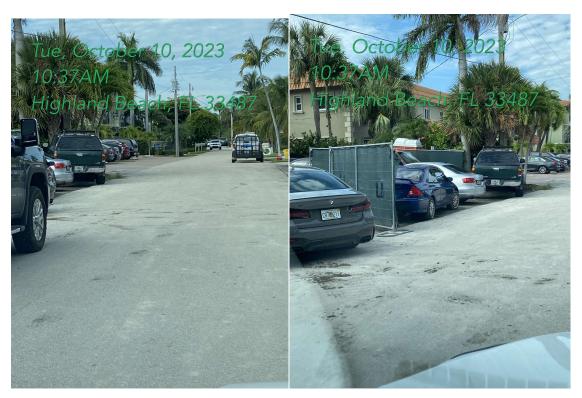

### B. CASE NO. CC2023-09-006

James Paris & Karin Mueller Paris1106 Bel Air Dr. BHighland Beach FL, 33487PCN: 24-43-47-04-03-000-0072Legal Description: HIGHLAND BEACH ISLES E 61.59 FT OF LT 7

Code Sections: 12-1.5 Construction Site Parking; Storage of Materials

Violations: Improperly parked construction vehicles.

3614 South Ocean Boulevard • Highland Beach, Florida 33487