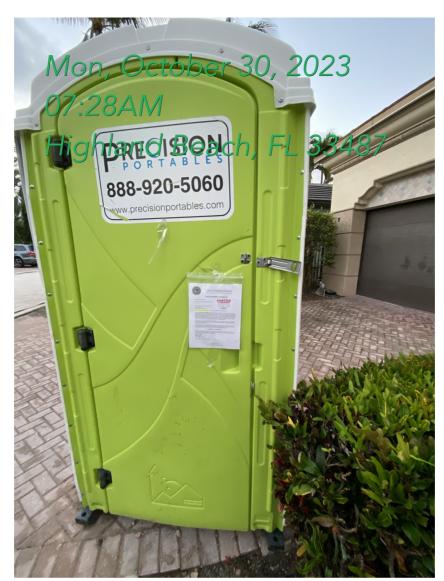

### E. CASE NO. CC2023-09-021

AJR GRAND HIGHLAND BEACH LLC

1006 Grand Ct.

Highland Beach FL, 33487

PCN: 24-43-47-09-00-002-0090

Legal Description: 9-47-43, LT 6 & SELY 35.68 FT OF LT 7 UNREC GRAND

CAY ESTS IN N 1/2 OF GOVLT 2 AS IN OR10274P1371

Code Sections: 12-4 Temporary construction fences.

Violations: Porta Potty not screened to code.