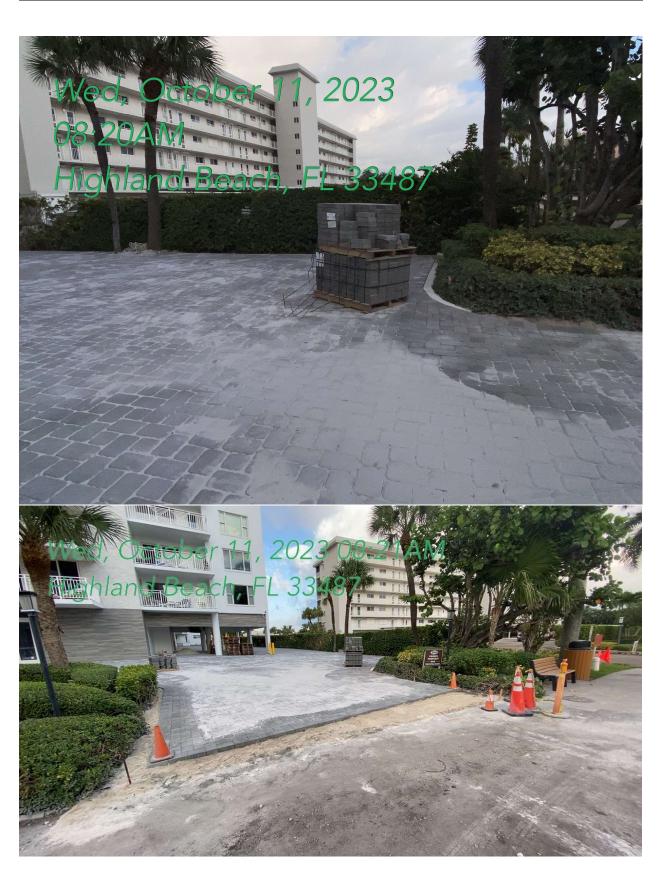

### A. CASE NO. CC2023-10-011

Monterey House Condominium, Inc. 3114 S. Ocean Blvd. Highland Beach FL, 33487

Code Sections: 30-122 (A) Building Permits Required

Violations: Installed Driveway Pavers without a Permit

**Complaint Description:** 

REPEAT VIOLATION

VIOLATION: INSTALL DRIVEWAY PAVERS WITHOUT A PERMIT.

REPEAT CODE COMPLIANCE HEARING TO BE SCHEDULED.