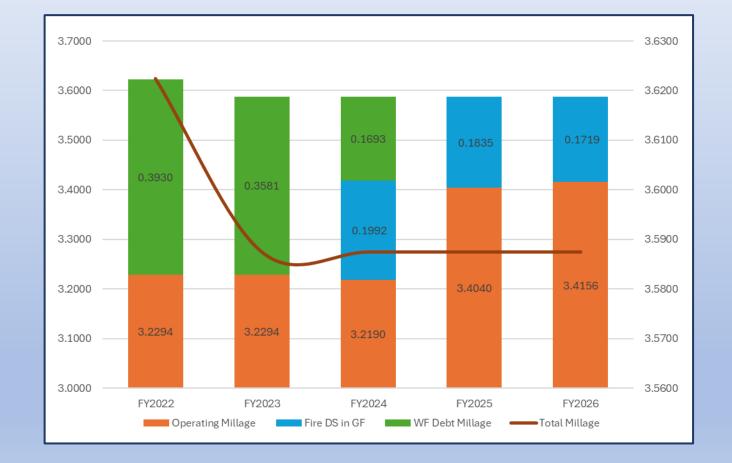

### FY 2026 Preliminary Millage Rate

- Proposed Operating Millage Rate 3.4159 Mills
- Proposed Debt Service Millage Rate <u>0.1716 Mills</u>
   (Fire)
- Combined Proposed Millage
   **3.5875 Mills**

Maintained millage rate since October 1, 2022 (FY2023)

### **Town's Preliminary Tax Rate**

- Small Increase in Operating Millage of 0.34% Due to Normal Increases in Cost, offset by utilizing Reserves for increased Capital Spending.
- Fire Debt Service decreased by -6.31%, primarily due to the general increase in Taxable Values.
- Eliminated Water Fund Debt Millage Transfer from GF In FY2025