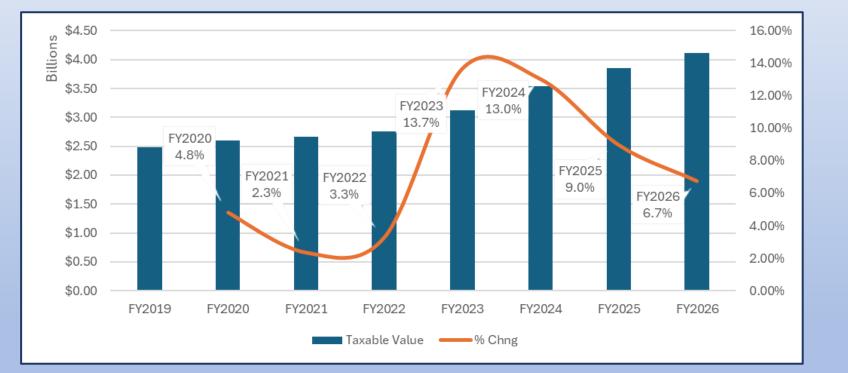

### **Town's Taxable Assessed Value**

- Steep Incline to a gradual decrease
- \$4.1B in Taxable Assessed Value
- 7.54% Average increase in Taxable Assessed Value from FY2020 to FY2026