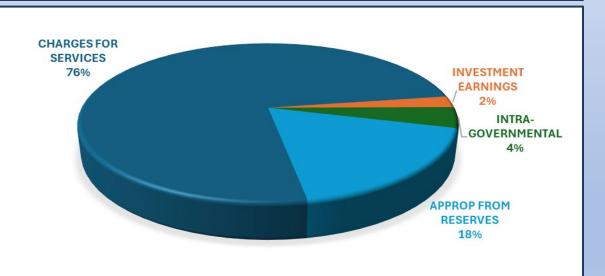

### **Preliminary FY2026 General Fund Revenues**

- FY2025 General Fund Budged Revenues are estimated to be approximately \$18.1M
- FY2026 General Fund Revenues are estimated to be \$19.5M
  - 73% From Property Taxes
  - 2% from Appropriation from Reserves (For Capital)