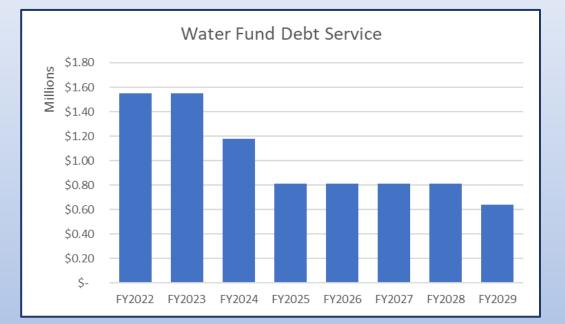

Data)**

- Debt Service reduced in FY2024 by \$369K and FY2025 by another \$369K.
- Next Debt Service reduction is in FY2029

| Loan No. | Pmt<br>Months | nual Debt<br>Service | Maturity<br>Day | Int<br>Rate |
|----------|---------------|----------------------|-----------------|-------------|
| 500200   | Mar & Sept    | \$<br>198,311        | Sep-2030        | 2.82%       |
| 500210   | Jun & Dec     | 263,473              | Dec-2037        | 1.18%       |
| 500201   | Mar & Sept    | 52,136               | Sep-2030        | 2.61%       |
| BOA      | All           | 296,880              | Feb-2029        | 3.41%       |
|          |               | \$<br>810,800        |                 |             |
|          | 1             |                      |                 |             |



2'



### **Preliminary FY2026 Water Net Position**

- Net Position decreases due to utilizing excess cash to fund capital needs.
- 54 days of Unrestricted Net Position.

| Net Position                        |                 |     |           |
|-------------------------------------|-----------------|-----|-----------|
|                                     | FY2025          |     | FY2026    |
| Beg Bal Net Position - Unrestricted | \$<br>2,570,042 | \$1 | 1,621,031 |
| + Approp to Resv                    |                 |     |           |
| - Approp from Resv                  | (949,011)       |     | (946,705) |
| Estimated Ending Balance            | \$<br>1,621,031 | \$  | 674,326   |
|                                     |                 |     |           |
|