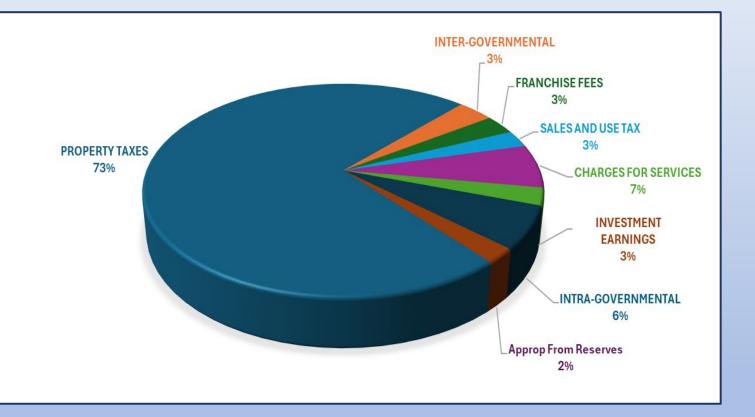

### **Preliminary FY2026 General Fund Revenues**

- FY2025 General Fund Budged Revenues are estimated to be approximately \$18.1M
- FY2026 General Fund Revenues are estimated to be \$19.5M
  - 73% From Property Taxes
  - 2% from Appropriation from Reserves (For Capital)