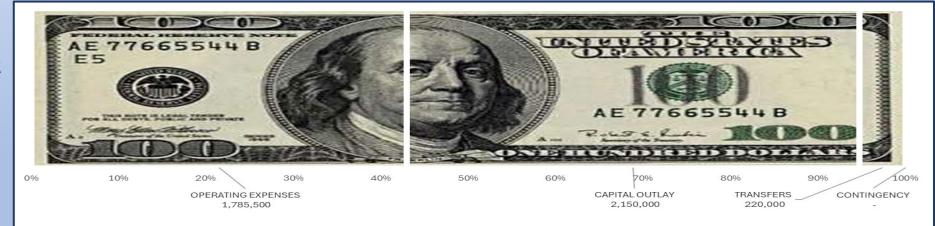

- Increase in Personal Cost related to:
  - Cost of living wage adjustments assumed at 5%
  - Health Insurance and Retirement Contributions increases
- Increase in Operating Expense related to Repair & Maintenance and Fire Rescue
- Increase in Capital Outlay
- Decrease in Appropriation to Reserves to Fund Capital Program

#### **Preliminary FY 2026 General Fund Expenditures**

|                    |                  |                  | April           |                  |                  |      |                     |            |
|--------------------|------------------|------------------|-----------------|------------------|------------------|------|---------------------|------------|
|                    | FY2024           | FY2025           | FY2025          | FY2025           | FY2026           | F    | <b>Y2026</b> vs FY2 | 025 Budget |
| CATEGORY           | Actuals          | Budget           | YTD             | Estimate         | Proposed         | \$ C | hange               | \$ Change  |
| PERSONAL SERVICES  | \$<br>8,174,255  | \$<br>11,101,000 | \$<br>6,179,318 | \$<br>10,604,709 | \$<br>11,720,750 |      | 619,750             | 5.6%       |
| OPERATING EXPENSES | 6,332,495        | 3,929,954        | 2,203,396       | 3,861,836        | 4,376,855        |      | 446,901             | 11.4%      |
| CAPITAL OUTLAY     | 6,552,714        | 2,054,409        | 825,467         | 2,059,226        | 2,604,700        |      | 550,291             | 26.8%      |
| DEBT SERVICE       | 677,719          | 677,961          | 338,981         | 677,961          | 677,961          |      | -                   | 0.0%       |
| TRANSFERS          | 506,753          | 55,000           | 27,498          | 54,996           | 55,000           |      | -                   | 0.0%       |
| CONTINGENCY        | -                | 19,000           | -               | 19,000           | 75,000           |      | 56,000              | 100.0%     |
| APPROP TO RESERVES | 1,236,403        | 635,125          | -               | 833,695          | -                |      | (635,125)           | -100.0%    |
|                    |                  |                  |                 |                  |                  |      |                     |            |
|                    | \$<br>23,480,339 | \$<br>18,472,449 | \$<br>9,574,660 | \$<br>18,111,422 | \$<br>19,510,266 | \$   | 1,037,817           | 5.6%       |
|                    |                  |                  |                 |                  |                  |      |                     |            |