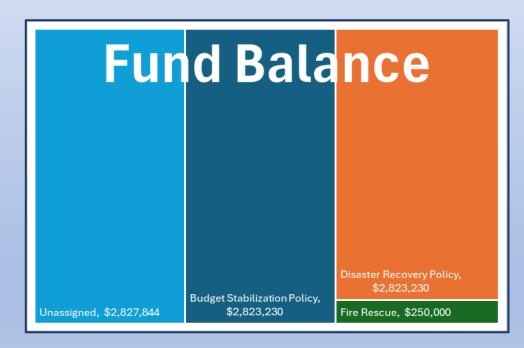

1,497,332         1,751,700         245,040           100,854         -         -         -         -         -         -           683,787         690,634         379,785         682,187         876,750         186,116           3,432,301         5,313,579         3,100,969         5,131,399         6,102,400         752,75           452,177         493,651         266,581         482,816         529,350         35,699           677,719         677,960         338,981         677,961         677,961         1           506,753 <td< td=""></td<> |

**Preliminary FY2025 General Fund Expenditures (Cont.)** 



### **Preliminary FY2026 General Fund Balance**

- Fund Balance continues to remain healthily.
- Town continues to maintain a nice balance of Unrestricted and Restricted Funds.



|                          | F   | und Balance   | ;  |           |            |
|--------------------------|-----|---------------|----|-----------|------------|
|                          |     | FY2025        |    | FY2026    |            |
| Beg Balance              | \$  | 8,319,124     | \$ | 9,152,819 |            |
| + Approp to Resv         |     | 833,695       |    | -         |            |
| - Approp From Resv       |     | -             |    | (428,516) |            |
| Estimated Ending Balance | \$  | 9,152,819     | \$ | 8,724,303 |            |
|                          |     |               |    |           |            |
|                          |     |               |    |           | % of Total |
| Budget Sta               | bil | ization Polic | \$ | 2,823,230 | 3