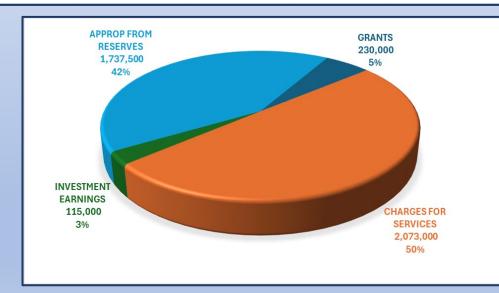

### **Preliminary FY2026 General Fund Revenues**

- FY2025 General Fund Budged Revenues are estimated to be approximately \$18.1M
- FY2026 General Fund Revenues are estimated to be \$19.5M
  - 73% From Property Taxes
  - 2% from Appropriation from Reserves (For Capital)

#### **Preliminary FY2026 General Fund Revenues (Cont.)**

- Overall General Fund Revenues will increase by approximately 5.6% as compared to our FY2025 Budget.
  - Increase in Property Taxable Value account for 87% of the increase.
  - 7% Increase in Solid Waste per Contract (Garbage Collection Fees)
  - Decrease in Grant Funds (ARPA).
- Increase in Appropriations from Reserves Capital Projects are needed to maintain a balanced budget and maintain millage rate