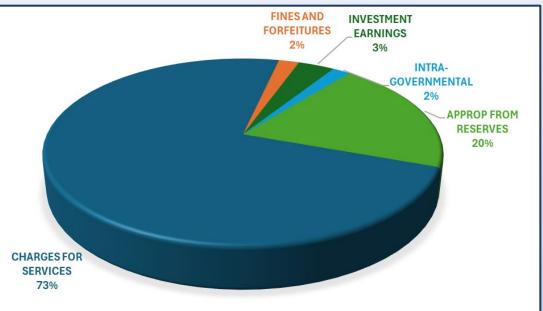

### **Preliminary FY2026 General Fund Revenues**

- FY2025 General Fund Budged Revenues are estimated to be approximately \$18.1M
- FY2026 General Fund Revenues are estimated to be \$19.5M
  - 73% From Property Taxes
  - 2% from Appropriation from Reserves (For Capital)