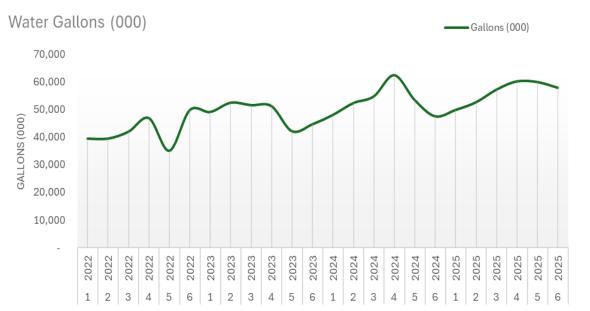

| -            | -               |     | -            | 0.0%       |
|                        |                 |                 |                 |              |                 |     |              |            |
|                        | \$<br>5,617,730 | \$<br>4,912,739 | \$<br>2,021,017 | \$ 4,926,289 | \$<br>5,219,769 | \$  | 307,030      | 6.2%       |
|                        |                 |                 |                 |              |                 |     |              |            |

• Overall increase in revenues of 6.2% (primarily due to 5% rate increase and slight increase draw on reserves)





### **Preliminary FY2026 Water Fund (Revenue Data)**

 Compared to the prior year (FY2024), Water
 Usage is up by 2.9% through the first 3 cycles of FY2025





• Compared to the prior year (FY2024), Irrigation **Usage** is up by 7.4% through the first 3 cycles of FY2025



### **Preliminary FY2026 Water Fund (Revenue Data)**

Compared to the prior year (FY2024), Water **Revenue** is up by 11.5% through the first 3 cycles of FY2025





• Compared to the prior year (FY2024), Irrigation **Revenue** is up by 16.4% through the first 3 cycles of FY2025

10



- 5% increase in Salaries & Related (Department is fully staffed).
- Preliminary Operations budget based on FY2025 projected expenditures.
- Slight increase in Capital Project Expenditures
- Overall increase in expenditures of 6.2% primarily increases in general costs, Insurance and chemicals.

### **Preliminary FY2026 Water Fund (Expenditures)**

| FY2024    | EVODOE