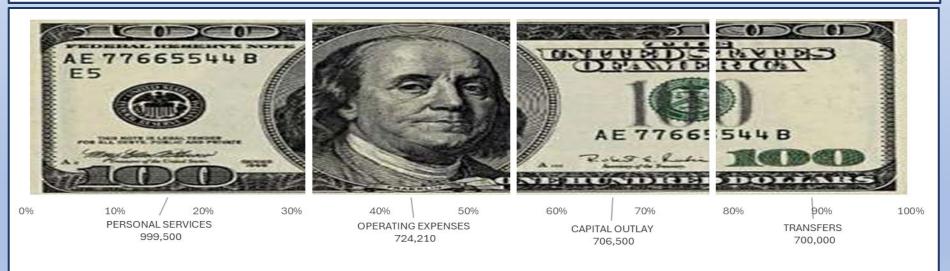

### FY 2026 Preliminary Budget Overview

- Maintain Total Millage Rate at 3.5875
  - Recognized an 6.7% increase in Taxable Value (Property Appraiser)
- Capital Focused

| • | General Fund                    | \$2.6 Million |
|---|---------------------------------|---------------|
| • | Discretionary Sales Surtax Fund | \$517,000     |
| • | Building Fund                   | \$706,500     |
| • | Water Fund                      | \$675,000     |
| • | Sewer Fund                      | \$2.1 Million |