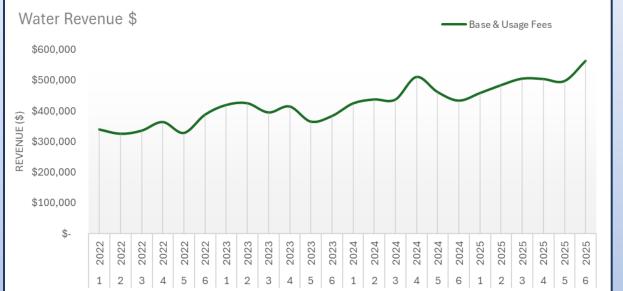

912,739 | \$<br>2,021,017 | \$ 4,926,289 | \$<br>5,219,769 | \$  | 307,030      | 6.2%       |
|                        |                 |                 |                 |              |                 |     |              |            |

• Overall increase in revenues of 6.2% (primarily due to 5% rate increase and slight increase draw on reserves)





### **Preliminary FY2026 Water Fund (Revenue Data)**

 Compared to the prior year (FY2024), Water
 Usage is up by 2.9% through the first 3 cycles of FY2025





• Compared to the prior year (FY2024), Irrigation **Usage** is up by 7.4% through the first 3 cycles of FY2025



### **Preliminary FY2026 Water Fund (Revenue Data)**

Compared to the prior year (FY2024), Water **Revenue** is up by 11.5% through the first 3 cycles of FY2025





• Compared to the prior year (FY2024), Irrigation **Revenue** is up by 16.4% through the first 3 cycles of FY2025

10



- 5% increase in Salaries & Related (Department is fully staffed).
- Preliminary Operations budget based on FY2025 projected expenditures.
- Slight increase in Capital Project Expenditures
- Overall increase in expenditures of 6.2% primarily increases in general costs, Insurance and chemicals.

### **Preliminary FY2026 Water Fund (Expenditures)**

| FY2024    | EVODOE                                                                |                                                                                                                                                                                                      |