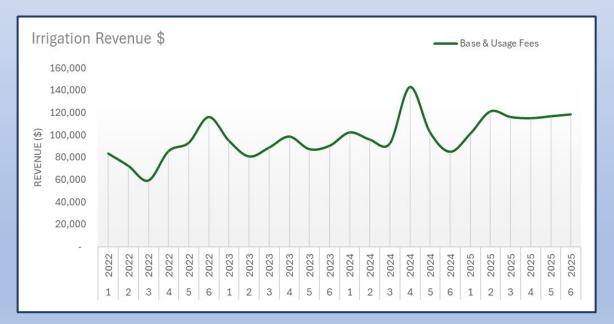

4,912,739 | \$<br>2,021,017 | \$ 4,926,289 | \$<br>5,219,769 | \$  | 307,030      | 6.2%       |
|                        |                 |                 |                 |              |                 |     |              |            |

• Overall increase in revenues of 6.2% (primarily due to 5% rate increase and slight increase draw on reserves)





### **Preliminary FY2026 Water Fund (Revenue Data)**

 Compared to the prior year (FY2024), Water
 Usage is up by 2.9% through the first 3 cycles of FY2025





• Compared to the prior year (FY2024), Irrigation **Usage** is up by 7.4% through the first 3 cycles of FY2025



### **Preliminary FY2026 Water Fund (Revenue Data)**

Compared to the prior year (FY2024), Water **Revenue** is up by 11.5% through the first 3 cycles of FY2025





• Compared to the prior year (FY2024), Irrigation **Revenue** is up by 16.4% through the first 3 cycles of FY2025

10



- 5% increase in Salaries & Related (Department is fully staffed).
- Preliminary Operations budget based on FY2025 projected expenditures.
- Slight increase in Capital Project Expenditures
- Overall increase in expenditures of 6.2% primarily increases in general costs, Insurance and chemicals.

### **Preliminary FY2026 Water Fund (Expenditures)**

| FY2024    | EVODOE                                                                |                                                                                                                                                                                                      |