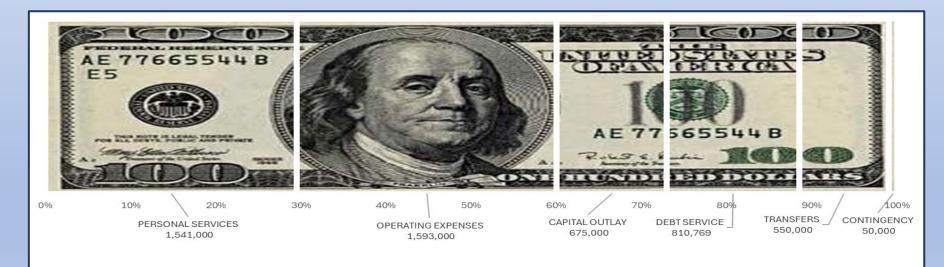

,619       675,000         1,180,985       810,769       558,620       810,769       810,769         550,000       275,000       550,000       550,000       550,000         21,043       25,000       -       25,000       50,000 | 5       1,247,203       \$       1,369,000       \$       761,368       \$       1,303,745       \$       1,541,000       172,000         2,273,950       1,614,861       727,466       1,432,157       1,593,000       (21,861)         344,549       543,109       387,591       804,619       675,000       131,891         1,180,985       810,769       558,620       810,769       810,769       -         550,000       550,000       275,000       550,000       -       25,000       -         21,043       25,000       -       25,000       50,000       25,000       25,000 |





#### **Preliminary FY2026 Water Fund (Expenditure Data)**

- Debt Service reduced in FY2024 by \$369K and FY2025 by another \$369K.
- Next Debt Service reduction is in FY2029

| Loan No. | Pmt<br>Months | nual Debt<br>Service | Maturity<br>Day | Int<br>Rate |
|----------|---------------|----------------------|-----------------|-------------|
| 500200   | Mar & Sept    | \$<br>198,311        | Sep-2030        | 2.82%       |
| 500210   | Jun & Dec     | 263,473              | Dec-2037        | 1.18%       |
| 500201   | Mar & Sept    | 52,136               | Sep-2030        | 2.61%       |
| BOA      | All           | 296,880              | Feb-2029        | 3.41%       |
|          |               | \$<br>810,800        |                 |             |
|          | 1             |