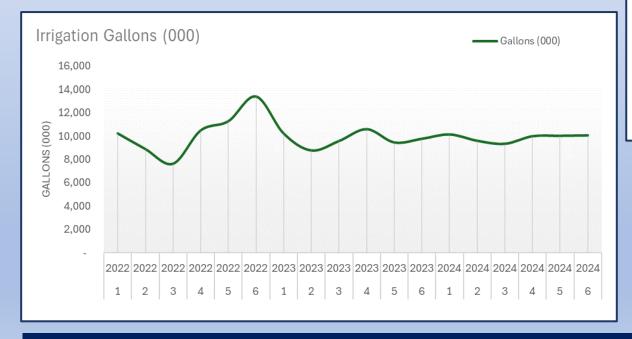

| -            | -               |     | -            | 0.0%       |
|                        |                 |                 |                 |              |                 |     |              |            |
|                        | \$<br>5,617,730 | \$<br>4,912,739 | \$<br>2,021,017 | \$ 4,926,289 | \$<br>5,219,769 | \$  | 307,030      | 6.2%       |
|                        |                 |                 |                 |              |                 |     |              |            |

• Overall increase in revenues of 6.2% (primarily due to 5% rate increase and slight increase draw on reserves)





### **Preliminary FY2026 Water Fund (Revenue Data)**

 Compared to the prior year (FY2024), Water
 Usage is up by 2.9% through the first 3 cycles of FY2025





• Compared to the prior year (FY2024), Irrigation **Usage** is up by 7.4% through the first 3 cycles of FY2025



### **Preliminary FY2026 Water Fund (Revenue Data)**

Compared to the prior year (FY2024), Water **Revenue** is up by 11.5% through the first 3 cycles of FY2025





• Compared to the prior year (FY2024), Irrigation **Revenue** is up by 16.4% through the first 3 cycles of FY2025

10



- 5% increase in Salaries & Related (Department is fully staffed).
- Preliminary Operations budget based on FY2025 projected expenditures.
- Slight increase in Capital Project Expenditures
- Overall increase in expenditures of 6.2% primarily increases in general costs, Insurance and chemicals.

### **Preliminary FY2026 Water Fund (Expenditures)**

| FY2024    | EVODOE