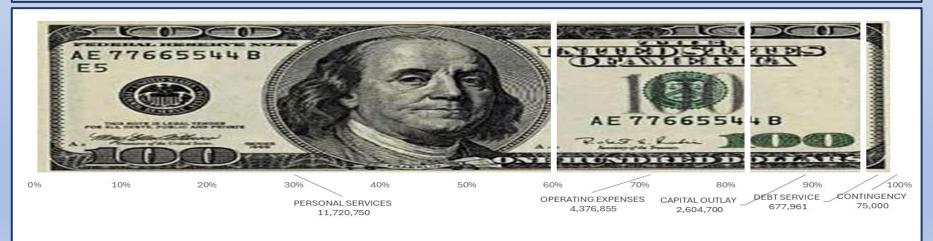

#### **Preliminary FY 2026 General Fund Expenditures**

|                    |                  |                  | April           |                  |                  |      |                     |            |
|--------------------|------------------|------------------|-----------------|------------------|------------------|------|---------------------|------------|
|                    | FY2024           | FY2025           | FY2025          | FY2025           | FY2026           | F    | <b>Y2026</b> vs FY2 | 025 Budget |
| CATEGORY           | Actuals          | Budget           | YTD             | Estimate         | Proposed         | \$ C | hange               | \$ Change  |
| PERSONAL SERVICES  | \$<br>8,174,255  | \$<br>11,101,000 | \$<br>6,179,318 | \$<br>10,604,709 | \$<br>11,720,750 |      | 619,750             | 5.6%       |
| OPERATING EXPENSES | 6,332,495        | 3,929,954        | 2,203,396       | 3,861,836        | 4,376,855        |      | 446,901             | 11.4%      |
| CAPITAL OUTLAY     | 6,552,714        | 2,054,409        | 825,467         | 2,059,226        | 2,604,700        |      | 550,291             | 26.8%      |
| DEBT SERVICE       | 677,719          | 677,961          | 338,981         | 677,961          | 677,961          |      | -                   | 0.0%       |
| TRANSFERS          | 506,753          | 55,000           | 27,498          | 54,996           | 55,000           |      | -                   | 0.0%       |
| CONTINGENCY        | -                | 19,000           | -               | 19,000           | 75,000           |      | 56,000              | 100.0%     |
| APPROP TO RESERVES | 1,236,403        | 635,125          | -               | 833,695          | -                |      | (635,125)           | -100.0%    |
|                    |                  |                  |                 |                  |                  |      |                     |            |
|                    | \$<br>23,480,339 | \$<br>18,472,449 | \$<br>9,574,660 | \$<br>18,111,422 | \$<br>19,510,266 | \$   | 1,037,817           | 5.6%       |
|                    |                  |                  |                 |                  |                  |      |                     |            |