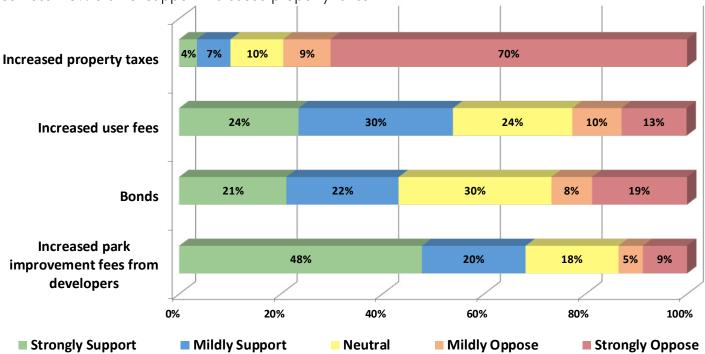

| 13        | 18  | 21             | 32         | 2.35           | 24     |
| Additional large pavilions                  | 15                     | 15        | 19  | 18             | 33         | 2.38           | 25     |

<sup>\*</sup>Mean Score: all respondents rank every facility as 4-definitely needed, 3, 2, 1-not needed. The mean score column represents a calculation of the 4, 3, 2, 1 scores.



<sup>\*\*</sup>Rank: all respondents are also asked to rank their top three facilities only. The rank column represents these totals in order of importance according to respondents.

## SUPPORT FOR FUNDING OPTIONS

Respondents reported strong support for increased park improvement fees from developers and increased user fees. 70% did not support increased property taxes.



## PROPERTY TAXES SUPPORT

44% of respondents are willing to pay some increase in property taxes to fund park improvement priorities.





# PRIORITY RANKINGS

Establishing clear priorities for a park system is essential for guiding any successful Master Plan. This allows Town leaders to understand the importance of annual budgeting and strategies that will meet the needs throughout the Hickory Creek community. The priorities in this section are a result of incorporating the inventory of the current resources and the citizen survey results into a ranking of priority needs.

## **Process for Rankings**

At the completion of the citizen survey during the needs assessment phase, a method of ranking priorities was implemented. This method included using specific input from the citizen survey