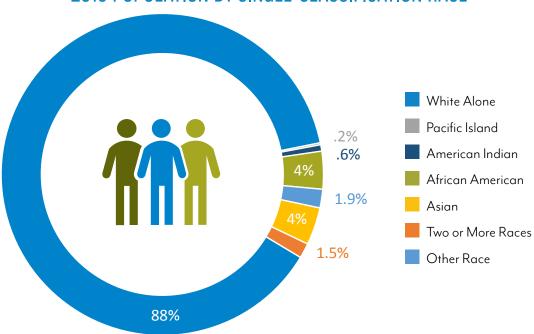

five to seven years. Data was obtained through The Retail Coach, LLC that was prepared for Hickory Creek's Economic Development Corporation.

| HICKORY CREEK POPULATION DATA |       |       |                   |  |  |  |  |
|-------------------------------|-------|-------|-------------------|--|--|--|--|
| 2000                          | 2010  | 2019  | Projected<br>2024 |  |  |  |  |
| 2,663                         | 3,247 | 4,560 | 5,000*            |  |  |  |  |

Hickory Creek experienced a 40.4% population growth from 2010 to 2019. The estimated population growth from 2019 to 2024 is approximately 9.65%. Source: The Retail Coach, LLC; ESRI \*Approximate Build-Out Population

## 2019 POPULATION BY GENDER





# 2019 POPULATION BY AGE



## 2019 POPULATION BY SINGLE-CLASSIFICATION RACE





# OWNER-OCCUPIED HOUSING UNITS (HOME VALUE) - 2019



| HOUSEHOLD T           | YPE   |        |
|-----------------------|-------|--------|
| Family Households     | 1,174 | 80.63% |
| Non-Family Households | 282   | 19.37% |

# HOUSEHOLD SUMMARY # of Households # of families 2000 1,014 781 2010 1,155 928 2019 1,456 1,174 2024 1,577 1,273



## OCCUPIED HOUSING BY TENURE





# EMPLOYED POPULATION BY OCCUPATION

|                                | # of Households | # of families |
|--------------------------------|-----------------|---------------|
| Architect/Engineer             | 68              | 3.01%         |
| Arts/Entertainment             | 19              | 0.84%         |
| Building Grounds Maintenance   | 58              | 2.56%         |
| Business/Financial Operations  |