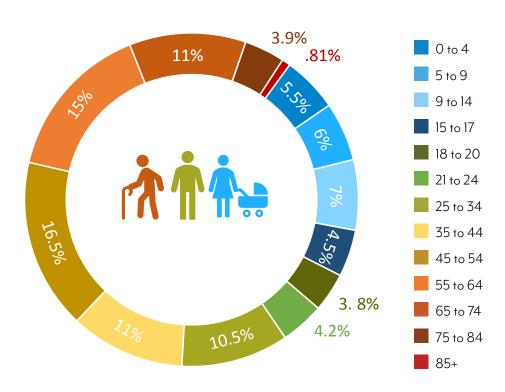

on on some particular characteristics over the past five to seven years. Data was obtained through The Retail Coach, LLC that was prepared for Hickory Creek's Economic Development Corporation.

| HICKORY CREEK POPULATION DATA |       |       |                   |  |  |  |  |
|-------------------------------|-------|-------|-------------------|--|--|--|--|
| 2000                          | 2010  | 2019  | Projected<br>2024 |  |  |  |  |
| 2,663                         | 3,247 | 4,560 | 5,000*            |  |  |  |  |

Hickory Creek experienced a 40.4% population growth from 2010 to 2019. The estimated population growth from 2019 to 2024 is approximately 9.65%. Source: The Retail Coach, LLC; ESRI \*Approximate Build-Out Population

## 2019 POPULATION BY GENDER





# 2019 POPULATION BY AGE



## 2019 POPULATION BY SINGLE-CLASSIFICATION RACE





# OWNER-OCCUPIED HOUSING UNITS (HOME VALUE) - 2019



| HOUSEHOLD T           | YPE   |        |
|-----------------------|-------|--------|
| Family Households     | 1,174 | 80.63% |
| Non-Family Households | 282   | 19.37% |

# HOUSEHOLD SUMMARY # of Households # of families 2000 1,014 781 2010 1,155 928 2019 1,456 1,174 2024 1,577 1,273



## OCCUPIED HOUSING BY TENURE





# EMPLOYED POPULATION BY OCCUPATION

|                                | # of Households | # of families |
|--------------------------------|-----------------|---------------|
| Architect/Engineer             | 68              | 3.01%         |
| Arts/Entertainment             | 19              | 0.84%         |
| Building Grounds Maintenance   | 58              |