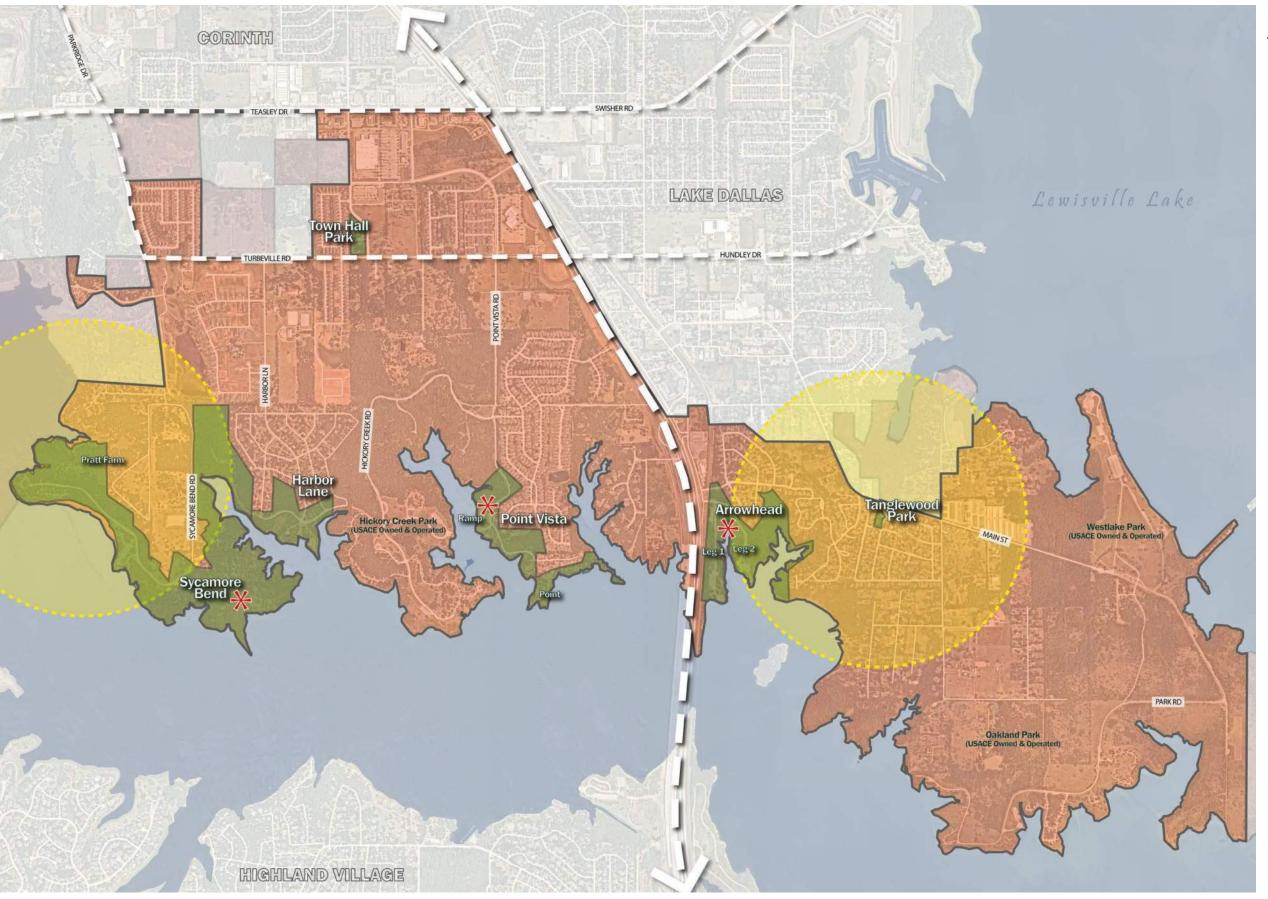

8. Consider and act on a recommendation to the Town Council regarding projects, or repairs in Arrowhead Park, Harbor Lane Park, Point Vista Park, Sycamore Bend Park, and Tanglewood Park either needed or ongoing.

Members were assigned parks to report necessary projects or repairs back to the board.