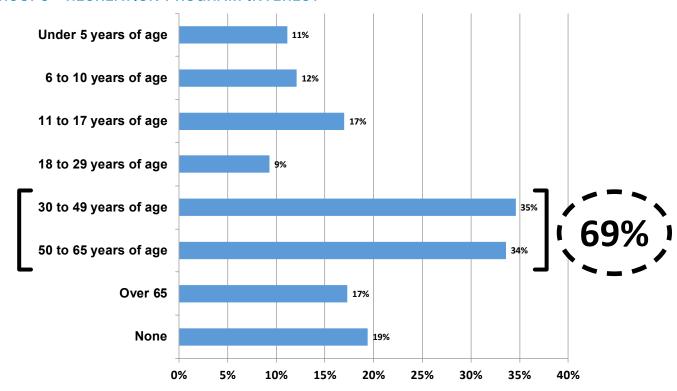

Camp, Hike & Enjoy Nature



Citizens at Visioning Session



## AWARENESS OF PARKS, RECREATION FACILITIES & PROGRAMS

How do you find out about parks, recreation facilities and recreation programs in Hickory Creek?



## **EXISTING PARKS RATING - QUALITY**

More than half of respondents rated the quality of parks and recreational opportunities as excellent or good, and one-fourth rated it as somewhat unsatisfactory or poor.



## FREQUENCY OF PARK USE BY PARK

65% of respondents have used the trails, 62% have used picnic tables, and 53% have used the playgrounds within the past year in Hickory Creek.



# **MAINTENANCE RATING**

The chart below depicts how residents rated the current maintenance of each facility.



## PROGRAMS OF INTEREST



## AGE GROUPS - RECREATION PROGRAM INTEREST





## MOST NEEDED FACILITIES RANKINGS

| PARK FACILITIES                             | (                      | % of resp |     |                |            |                |        |
|---------------------------------------------|------------------------|-----------|-----|----------------|------------|----------------|--------|
|                                             | 4-Definitely<br>Needed | 3         | 2   | 1 - Not needed | No Opinion | Mean<br>Score* | RANK** |
| Trails along the lake                       | 41%                    | 11%       | 8%  | 21%            | 19%        | 2.88           | 1      |
| Trails connected throughout the town        | 37%                    | 14%       | 13% | 17%            | 18%        | 2.88           | 2      |
| Trails connected to nei