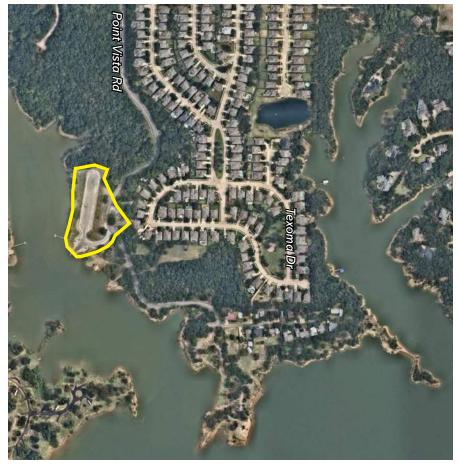

8. Consider and act on a recommendation to the Town Council regarding projects, or repairs in Arrowhead Park, Harbor Lane Park, Point Vista Park, Sycamore Bend Park, and Tanglewood Park either needed or ongoing.

Members were assigned parks to report necessary projects or repairs back to the board.