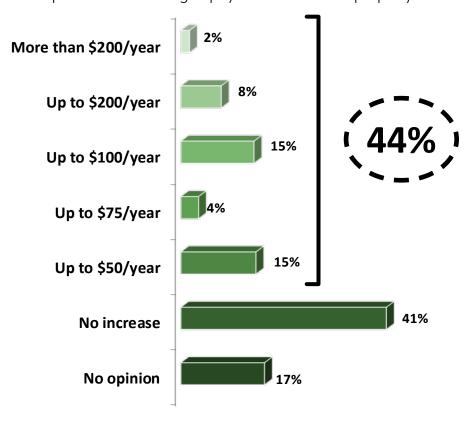

| 15                     | 15        | 19  | 18             | 33         | 2.38           | 25     |

<sup>\*</sup>Mean Score: all respondents rank every facility as 4-definitely needed, 3, 2, 1-not needed. The mean score column represents a calculation of the 4, 3, 2, 1 scores.



<sup>\*\*</sup>Rank: all respondents are also asked to rank their top three facilities only. The rank column represents these totals in order of importance according to respondents.

## SUPPORT FOR FUNDING OPTIONS

Respondents reported strong support for increased park improvement fees from developers and increased user fees. 70% did not support increased property taxes.



## PROPERTY TAXES SUPPORT

44% of respondents are willing to pay some increase in property taxes to fund park improvement priorities.





# PRIORITY RANKINGS

Establishing clear priorities for a park system is essential for guiding any successful Master Plan. This allows Town leaders to understand the importance of annual budgeting and strategies that will meet the needs throughout the Hickory Creek community. The priorities in this section are a result of incorporating the inventory of the current resources and the citizen survey results into a ranking of priority needs.

## **Process for Rankings**

At the completion of the citizen survey during the needs assessment phase, a method of ranking priorities was implemented. This method included using specific input from the citizen survey results, Town Staff, Steering Committee, and the Dunaway team. The following weighted values were assigned to each:

## Citizen Input /