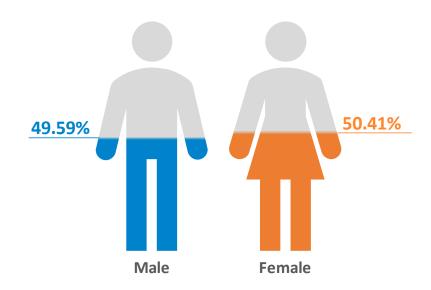

his section provides information on some particular characteristics over the past five to seven years. Data was obtained through The Retail Coach, LLC that was prepared for Hickory Creek's Economic Development Corporation.

| HICKORY CREEK POPULATION DATA |       |       |                   |  |  |  |  |
|-------------------------------|-------|-------|-------------------|--|--|--|--|
| 2000                          | 2010  | 2019  | Projected<br>2024 |  |  |  |  |
| 2,663                         | 3,247 | 4,560 | 5,000*            |  |  |  |  |

Hickory Creek experienced a 40.4% population growth from 2010 to 2019. The estimated population growth from 2019 to 2024 is approximately 9.65%. Source: The Retail Coach, LLC; ESRI \*Approximate Build-Out Population

## 2019 POPULATION BY GENDER





# 2019 POPULATION BY AGE



## 2019 POPULATION BY SINGLE-CLASSIFICATION RACE





# OWNER-OCCUPIED HOUSING UNITS (HOME VALUE) - 2019



| HOUSEHOLD T           | YPE   |        |
|-----------------------|-------|--------|
| Family Households     | 1,174 | 80.63% |
| Non-Family Households | 282   | 19.37% |

# HOUSEHOLD SUMMARY # of Households # of families 2000 1,014 781 2010 1,155 928 2019 1,456 1,174 2024 1,577 1,273



## OCCUPIED HOUSING BY TENURE





# EMPLOYED POPULATION BY OCCUPATION

|                                | # of Households | # of families |
|--------------------------------|-----------------|---------------|
| Architect/Engineer             | 68              | 3.01%         |
| Arts/Entertainment             | 19              | 0.84%         |
| Building Grounds Mai