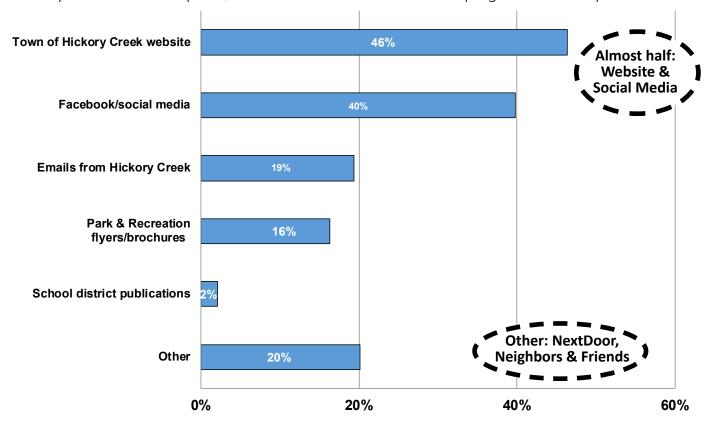

rror of this sample size at a 95% confidence level is plus or minus 5.2%. The Town has a population of approximately 4,600 and within the sampled 1,600 citizens, 289 completed the survey indicating a strong survey response rate of 18%.

The following pages include the results of the citizen survey. The appendix on page 56 lists, in detail, comments received at each visioning session.

What do you like about the current park system? Respondents of Hickory Creek currently replied:

- · Clean & Safe
- Well Maintained
- Fishing Piers
- Boat Launches & Boating
- Trails
- Places to Camp, Hike & Enjoy Nature



Citizens at Visioning Session



## AWARENESS OF PARKS, RECREATION FACILITIES & PROGRAMS

How do you find out about parks, recreation facilities and recreation programs in Hickory Creek?



## **EXISTING PARKS RATING - QUALITY**

More than half of respondents rated the quality of parks and recreational opportunities as excellent or good, and one-fourth rated it as somewhat unsatisfactory or poor.



## FREQUENCY OF PARK USE BY PARK

65% of respondents have used the trails, 62% have used picnic tables, and 53% have used the playgrounds within the past year in Hickory Creek.



# **MAINTENANCE RATING**

The chart below depicts how residents rated the current maintenance of each facility.



## PROGRAMS OF INTEREST



## AGE GROUPS - RECREATION PROGRAM INTEREST





## MOST NEEDED FACILITIES RANKINGS

| PARK FACILITIES                             | (                      | % of resp |     |                |            |                |        |
|------------------------------