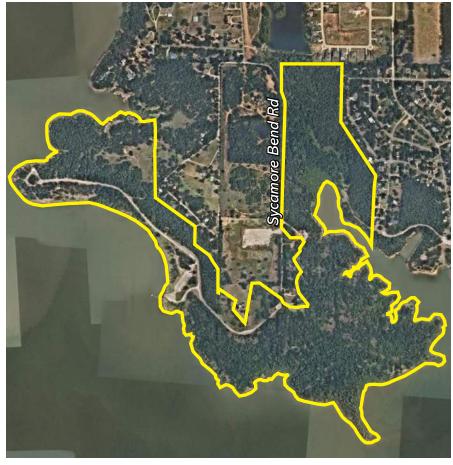

8. Consider and act on a recommendation to the Town Council regarding projects, or repairs in Arrowhead Park, Harbor Lane Park, Point Vista Park, Sycamore Bend Park, and Tanglewood Park either needed or ongoing.

Members were assigned parks to report necessary projects or repairs back to the board.