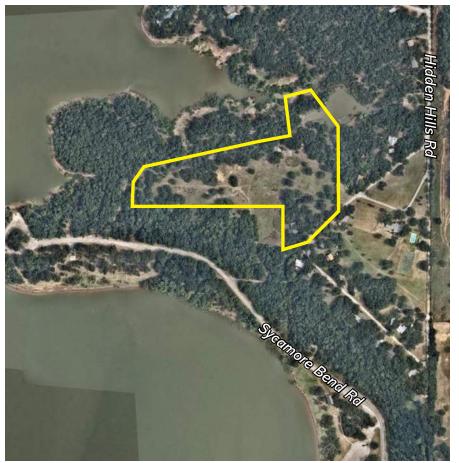

8. Consider and act on a recommendation to the Town Council regarding projects, or repairs in Arrowhead Park, Harbor Lane Park, Point Vista Park, Sycamore Bend Park, and Tanglewood Park either needed or ongoing.

Members were assigned parks to report necessary projects or repairs back to the board.