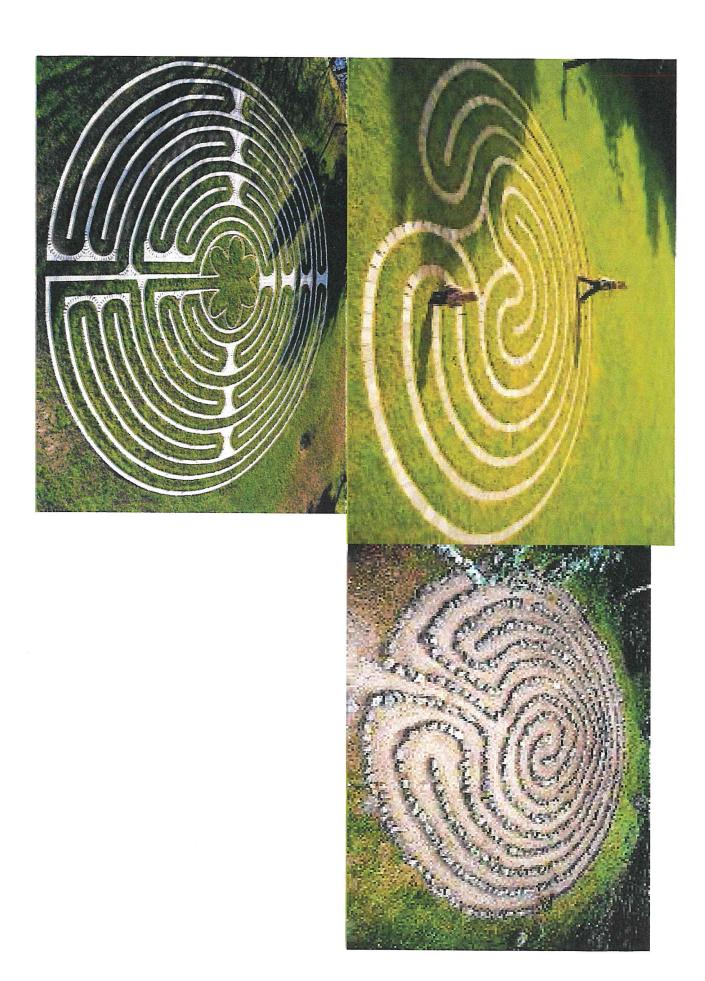

#### Regular Agenda

- <u>4.</u> Discussion regarding implementation of a healing garden.
- 5. Consider and act on participation with the National Wildlife Federation (NWF).
- 6. Consider and act on a date for the Great American Cleanup.
- 7. Consider and act on a date for Arbor Day.
- 8. Discussion regarding implementation of the 2020 Parks, Recreation and Open Space Master Plan adopted February 24, 2020.
- 9. Consider and act on a recommendation to the Town Council regarding projects, or repairs in Arrowhead Park, Harbor Lane Park, Point Vista Park, Sycamore Bend Park, and Tanglewood Park either needed or ongoing.

7. Discussion regarding implementation of the 2020 Parks, Recreation and Open Space Master Plan adopted on February 24, 2020.

Town Administrator, John Smith was in attendance to discuss action plan items to incorporate in the parks. According to the implementation plan some items include trails along the lake and through town, fishing pier, additional lighting in the parks and playground equipment. Discussion was held regarding a sandy beach and dog park.