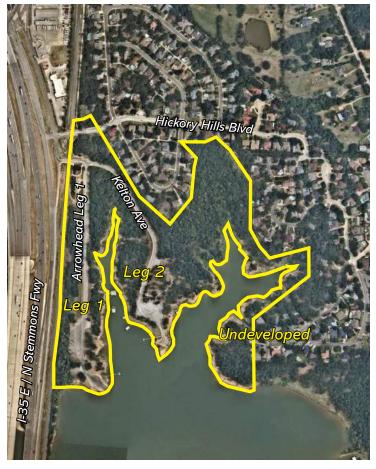

8. Consider and act on a recommendation to the Town Council regarding projects, or repairs in Arrowhead Park, Harbor Lane Park, Point Vista Park, Sycamore Bend Park, and Tanglewood Park either needed or ongoing.

Members were assigned parks to report necessary projects or repairs back to the board.