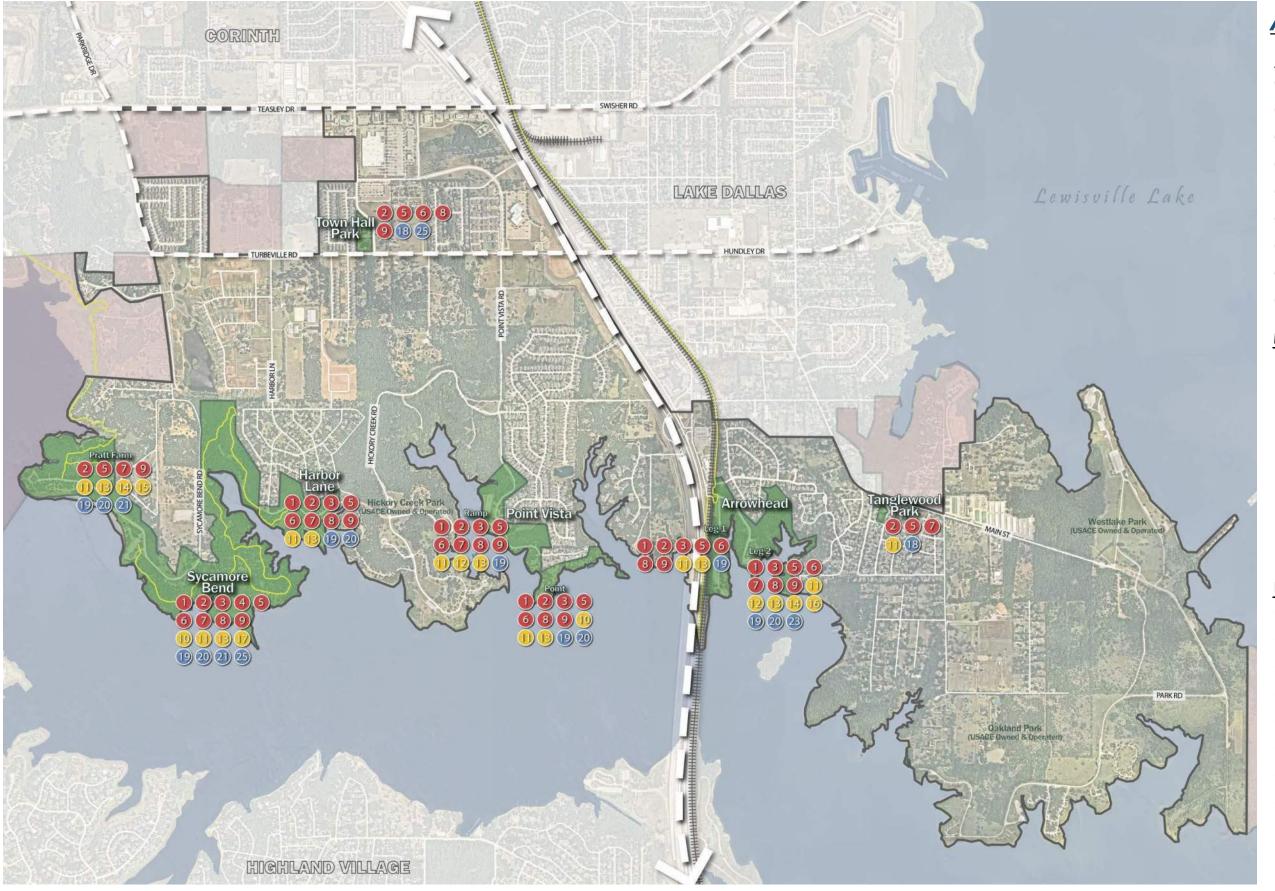

8. Consider and act on a recommendation to the Town Council regarding projects, or repairs in Arrowhead Park, Harbor Lane Park, Point Vista Park, Sycamore Bend Park, and Tanglewood Park either needed or ongoing.

Members were assigned parks to report necessary projects or repairs back to the board.