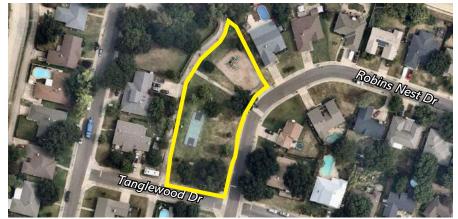

#### Regular Agenda

- 3. Consider and act on Parks and Recreation Board Officers to serve until June 2021.
- 4. Discussion regarding participation with the National Wildlife Federation (NFW).
- 5. Consider and act on a date for the Great American Cleanup.
- 6. Consider and act on an Arbor Day Event.
- 7. Discussion regarding implementation of the 2020 Parks, Recreation and Open Space Master Plan adopted on February 24, 2020.
- 8. Consider and act on a recommendation to the Town Council regarding projects, or repairs in Arrowhead Park, Harbor Lane Park, Point Vista Park, Sycamore Bend Park, and Tanglewood Park either needed or ongoing.