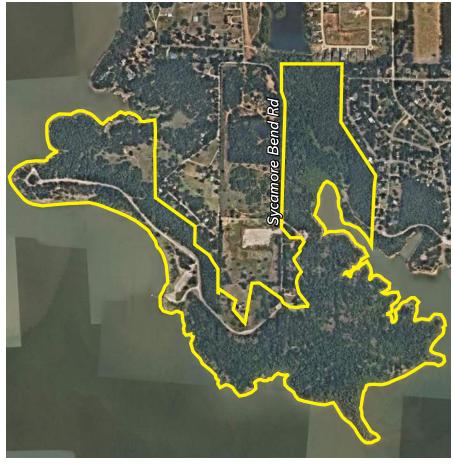

#### Regular Agenda

- 3. Consider and act on Parks and Recreation Board Officers to serve until June 2021.
- 4. Discussion regarding participation with the National Wildlife Federation (NFW).
- 5. Consider and act on a date for the Great American Cleanup.
- 6. Consider and act on an Arbor Day Event.
- 7. Discussion regarding implementation of the 2020 Parks, Recreation and Open Space Master Plan adopted on February 24, 2020.
- 8. Consider and act on a recommendation to the Town Council regarding projects, or repairs in Arrowhead Park, Harbor Lane Park, Point Vista Park, Sycamore Bend Park, and Tanglewood Park either needed or ongoing.

#### 1. Chairman's Report

Chairman Grosskopf gave an overview regarding additional COVID-19 testing in Denton County for essential workers or those with symptoms. Town Administrator John Smith is working on getting dates for a collaborative meeting with Lake Dallas Parks and Recreation. There will be an extension for the Eagle Scout Trail. Construction will begin soon for the Hike and Bike trail going from Sycamore Bend to Harbor Lane. It is expected to be done by the end of June. Some improvements that are being considered are sun shades and fishing dock. The Economic Development Corporation allocated fund sin the 2019-2020 budget for park improvements.

#### 2. Vice Chairman's Report

The contract for Watertoyz was extended for an additional year. They are permitted to launch from Arrowhead Monday thru Friday and Point VIsta on the weekend and holidays. The park counters would need to be replaced if that is something the board feels necessary. The town added electricity to town hall park and has looked into additional seating. Due to COVID-19, boy scout projects have been on hold, however, once restrictions begin to lift, a life vest station will be placed in Arrowhead and a community garden will be placed in front of the animal shelter. The road inside Sycamore Bend has been repaved up to the primitive camping.

#### 3. Town Council Liaison Report

Councilmen Gordon stated the fire pit ring in Sycamore Bend is in need of repairs. Encourage your neighbors to get their golf carts approved. Angelina's will be opening soon. The layout of the agenda may need to be reorganized to be more efficient.

Due to time restriction item was not discussed.

13. Consider and act on a recommendation to the Town Council regarding projects or repairs in Arrowhead Park, Harbor Lane Park, Point Vista Park, Sycamore Bend Park, and Tanglewood Park either needed or ongoing.