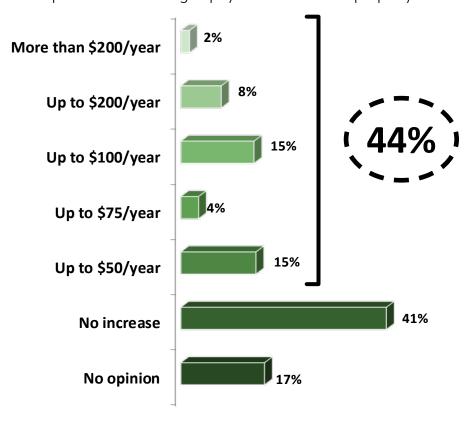

| 19  | 18             | 33         | 2.38           | 25     |  |  |  |  |  |  |  |

<sup>\*</sup>Mean Score: all respondents rank every facility as 4-definitely needed, 3, 2, 1-not needed. The mean score column represents a calculation of the 4, 3, 2, 1 scores.



<sup>\*\*</sup>Rank: all respondents are also asked to rank their top three facilities only. The rank column represents these totals in order of importance according to respondents.

### SUPPORT FOR FUNDING OPTIONS

Respondents reported strong support for increased park improvement fees from developers and increased user fees. 70% did not support increased property taxes.



## PROPERTY TAXES SUPPORT

44% of respondents are willing to pay some increase in property taxes to fund park improvement priorities.





# PRIORITY RANKINGS

Establishing clear priorities for a park system is essential for guiding any successful Master Plan. This allows Town leaders to understand the importance of annual budgeting and strategies that will meet the needs throughout the Hickory Creek community. The priorities in this section are a result of incorporating the inventory of the current resources and the citizen survey results into a ranking of priority needs.

## **Process for Rankings**

At the completion of the citizen survey during the needs assessment phase, a method of ranking priorities was implemented. This method included using specific input from the citizen survey results, Town Staff, Steering Committee, and the Dunaway team. The following weighted values were assigned to each:

#### Citizen Input