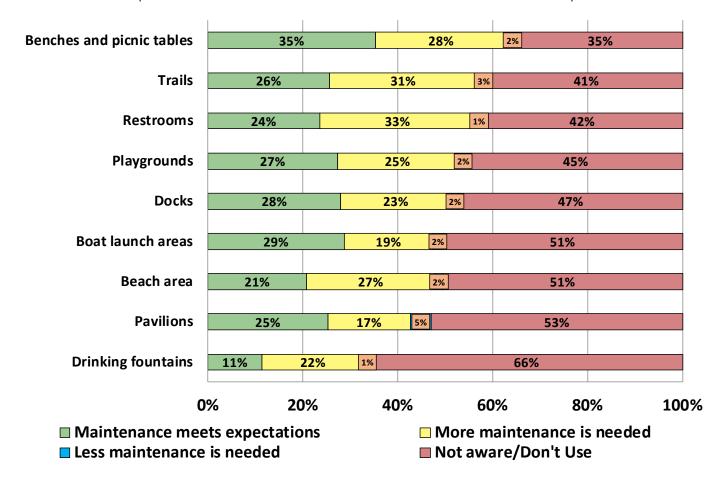

#### **Public Comment**

This item allows the public an opportunity to address the Parks and Recreation Board. To comply with the provisions of the Open Meetings Act, the board cannot discuss or take action on items brought before them not posted on the agenda. Please complete a request if you wish to address the board, Comments will be limited to three minutes.