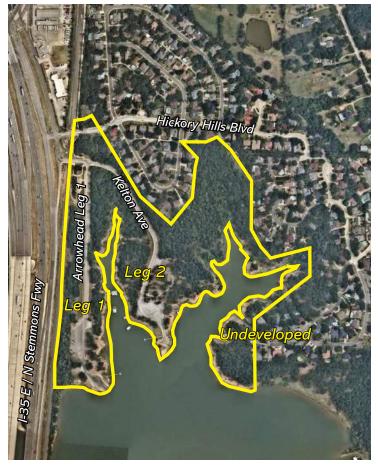

#### Regular Agenda

- 3. Consider and act on Parks and Recreation Board Officers to serve until June 2021.
- 4. Discussion regarding participation with the National Wildlife Federation (NFW).
- 5. Consider and act on a date for the Great American Cleanup.
- 6. Consider and act on an Arbor Day Event.
- 7. Discussion regarding implementation of the 2020 Parks, Recreation and Open Space Master Plan adopted on February 24, 2020.
- 8. Consider and act on a recommendation to the Town Council regarding projects, or repairs in Arrowhead Park, Harbor Lane Park, Point Vista Park, Sycamore Bend Park, and Tanglewood Park either needed or ongoing.