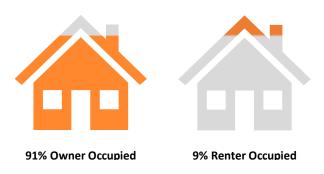

2,663                         | 3,247 | 4,560 | 5,000*            |  |  |  |  |  |  |  |

Hickory Creek experienced a 40.4% population growth from 2010 to 2019. The estimated population growth from 2019 to 2024 is approximately 9.65%. Source: The Retail Coach, LLC; ESRI \*Approximate Build-Out Population

## 2019 POPULATION BY GENDER





## 2019 POPULATION BY AGE



## 2019 POPULATION BY SINGLE-CLASSIFICATION RACE





## OWNER-OCCUPIED HOUSING UNITS (HOME VALUE) - 2019



| HOUSEHOLD T           | YPE   |        |
|-----------------------|-------|--------|
| Family Households     | 1,174 | 80.63% |
| Non-Family Households | 282   | 19.37% |

# HOUSEHOLD SUMMARY # of Households # of families 2000 1,014 781 2010 1,155 928 2019 1,456 1,174 2024 1,577 1,273



## OCCUPIED HOUSING BY TENURE





## EMPLOYED POPULATION BY OCCUPATION

|                                | # of Households | # of families |
|--------------------------------|-----------------|---------------|
| Architect/Engineer             | 68              | 3.01%         |
| Arts/Entertainment             | 19              | 0.84%         |
| Building Grounds Maintenance   | 58              | 2.56%         |
| Business/Financial Operations  | 219             | 9.68%         |
| Community/Social Services      | 6               | 0.27%         |
| Computer/Mathematical          | 74              | 3.27%         |
| Construction/Extraction        | 76              | 3.36%         |
| Education/Training/Library     | 177             | 7.82%         |
| Farming/Fishing/Forestry       | 0               | 0.00%         |