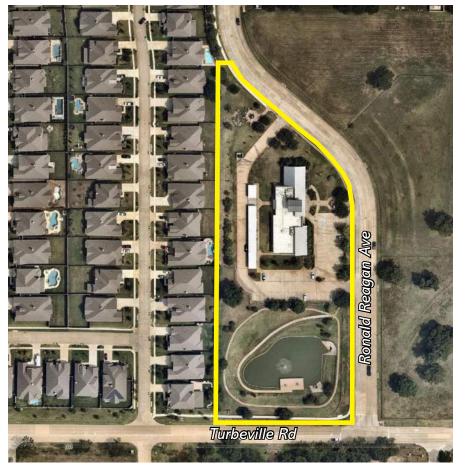

# NOTICE OF REGULAR MEETING OF THE PARKS AND RECREATION BOARD HICKORY CREEK TOWN HALL 1075 RONALD REAGAN AVENUE, HICKORY CREEK, TEXAS 75065 MONDAY, JUNE 15, 2020, 6:00 PM

#### Regular Agenda

- 3. Consider and act on Parks and Recreation Board Officers to serve until June 2021.
- 4. Discussion regarding participation with the National Wildlife Federation (NFW).
- 5. Consider and act on a date for the Great American Cleanup.
- 6. Consider and act on an Arbor Day Event.
- 7. Discussion regarding implementation of the 2020 Parks, Recreation and Open Space Master Plan adopted on February 24, 2020.
- 8. Consider and act on a recommendation to the Town Council regarding projects, or repairs in Arrowhead Park, Harbor Lane Park, Point Vista Park, Sycamore Bend Park, and Tanglewood Park either needed or ongoing.