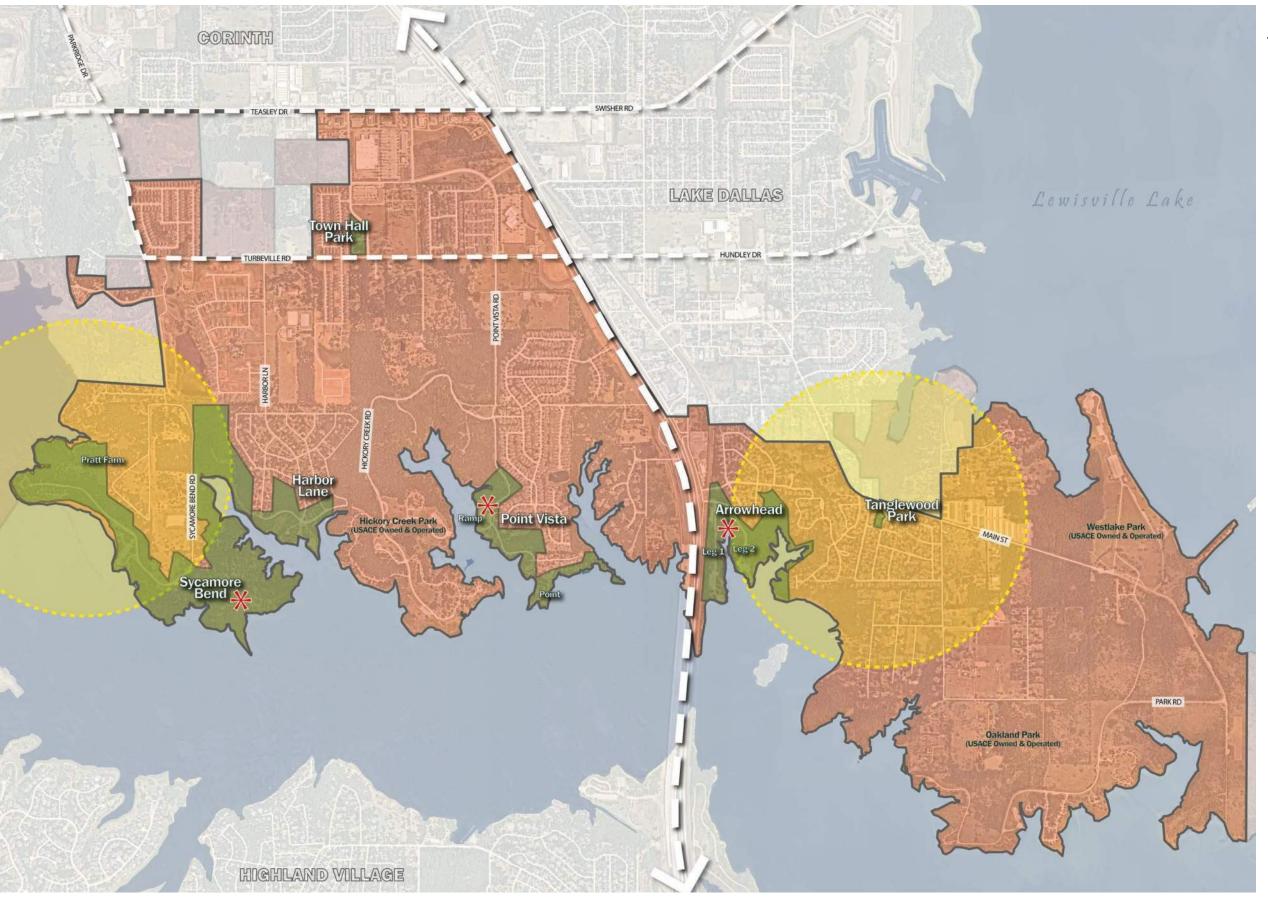

#### Regular Agenda

- 3. Consider and act on Parks and Recreation Board Officers to serve until June 2021.
- 4. Discussion regarding participation with the National Wildlife Federation (NFW).
- 5. Consider and act on a date for the Great American Cleanup.
- 6. Consider and act on an Arbor Day Event.
- 7. Discussion regarding implementation of the 2020 Parks, Recreation and Open Space Master Plan adopted on February 24, 2020.
- 8. Consider and act on a recommendation to the Town Council regarding projects, or repairs in Arrowhead Park, Harbor Lane Park, Point Vista Park, Sycamore Bend Park, and Tanglewood Park either needed or ongoing.

Due to time restriction item was not discussed.

13. Consider and act on a recommendation to the Town Council regarding projects or repairs in Arrowhead Park, Harbor Lane Park, Point Vista Park, Sycamore Bend Park, and Tanglewood Park either needed or ongoing.