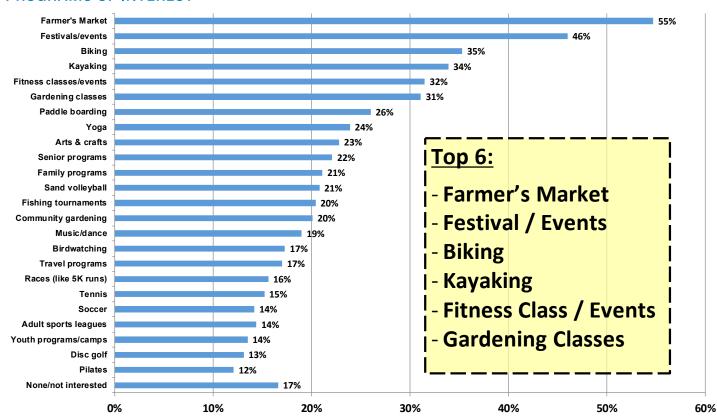

#### **Public Comment**

This item allows the public an opportunity to address the Parks and Recreation Board. To comply with the provisions of the Open Meetings Act, the board cannot discuss or take action on items brought before them not posted on the agenda. Please complete a request if you wish to address the board, Comments will be limited to three minutes.