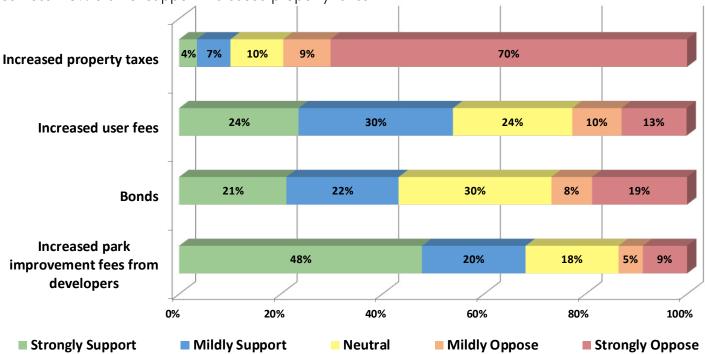

#### **Public Comment**

This item allows the public an opportunity to address the Parks and Recreation Board. To comply with the provisions of the Open Meetings Act, the board cannot discuss or take action on items brought before them not posted on the agenda. Please complete a request if you wish to address the board, Comments will be limited to three minutes.