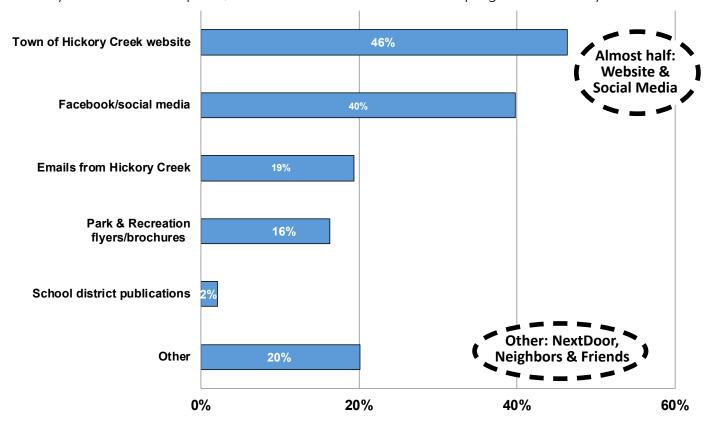

or of this sample size at a 95% confidence level is plus or minus 5.2%. The Town has a population of approximately 4,600 and within the sampled 1,600 citizens, 289 completed the survey indicating a strong survey response rate of 18%.

The following pages include the results of the citizen survey. The appendix on page 56 lists, in detail, comments received at each visioning session.

What do you like about the current park system? Respondents of Hickory Creek currently replied:

- · Clean & Safe
- Well Maintained
- Fishing Piers
- Boat Launches & Boating
- Trails
- · Places to Camp, Hike & Enjoy Nature



Citizens at Visioning Session



## AWARENESS OF PARKS, RECREATION FACILITIES & PROGRAMS

How do you find out about parks, recreation facilities and recreation programs in Hickory Creek?



## **EXISTING PARKS RATING - QUALITY**

More than half of respondents rated the quality of parks and recreational opportunities as excellent or good, and one-fourth rated it as somewhat unsatisfactory or poor.



## FREQUENCY OF PARK USE BY PARK

65% of respondents have used the trails, 62% have used picnic tables, and 53% have used the playgrounds within the past year in Hickory Creek.



## **MAINTENANCE RATING**

The chart below depicts how residents rated the current maintenance of each facility.



## PROGRAMS OF INTEREST



## AGE GROUPS - RECREATION PROGRAM INTEREST





## MOST NEEDED FACILITIES RANKINGS

| PARK FACILITIES                             | (                      | RANKING<br>(% of respondents ranking each<br>facility 1-4) |     |                |            |