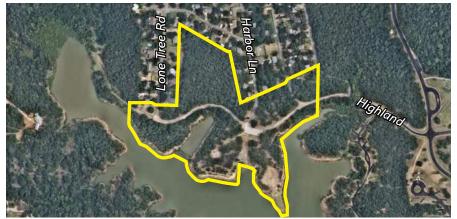

#### 1. Chairman's Report

Chairman Grosskopf gave an overview regarding additional COVID-19 testing in Denton County for essential workers or those with symptoms. Town Administrator John Smith is working on getting dates for a collaborative meeting with Lake Dallas Parks and Recreation. There will be an extension for the Eagle Scout Trail. Construction will begin soon for the Hike and Bike trail going from Sycamore Bend to Harbor Lane. It is expected to be done by the end of June. Some improvements that are being considered are sun shades and fishing dock. The Economic Development Corporation allocated fund sin the 2019-2020 budget for park improvements.

10. Consider and act regarding selecting the fishing dock park location.

Motion made by Vice Chairman Pierre to approve a fishing pier in Harbor Lane Park, Seconded by Member Wohr.

Voting Yea: Member Wohr, Vice Chairman Pierre, Member Larkin, Member Stults, Chairman Grosskopf. Motion passed unanimously.

Due to time restriction item was not discussed.

13. Consider and act on a recommendation to the Town Council regarding projects or repairs in Arrowhead Park, Harbor Lane Park, Point Vista Park, Sycamore Bend Park, and Tanglewood Park either needed or ongoing.