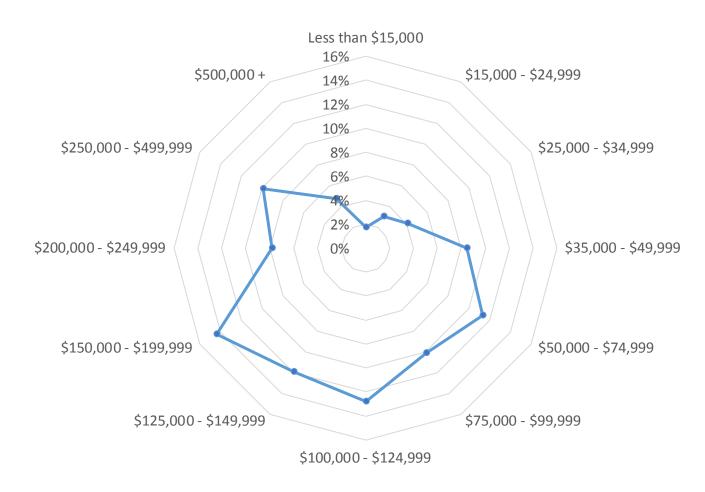

--|
|                             | #     | %      |  |  |  |  |  |  |  |  |  |  |
| Above Poverty               | 1,164 | 99.15% |  |  |  |  |  |  |  |  |  |  |
| Above Poverty with Children | 544   | 46.34% |  |  |  |  |  |  |  |  |  |  |
| Below Poverty               | 10    | 0.85%  |  |  |  |  |  |  |  |  |  |  |
| Below Poverty with Children | 1     | 0.09%  |  |  |  |  |  |  |  |  |  |  |

| EMPLOYMENT STA                   | ATUS  |        |
|----------------------------------|-------|--------|
|                                  | #     | %      |
| Civilian Labor Force, Employed   | 2,263 | 69.16% |
| Civilian Labor Force, Unemployed | 122   | 3.73%  |
| Armed Forces                     | 0     | 0.00%  |
| Not in Labor Force               | 887   | 27.11% |

## HOUSEHOLD INCOME







## **STANDARDS**

When the Dunaway team evaluated the current park system in Hickory Creek, it was important to understand the range of parks, recreation facilities, and other open space areas utilized for recreational activities. A key part of this evaluation was comparing the needs of the present population as well as considering future growth expected. This Master Plan includes a selection of traditional standards established by the National Recreation and Park Association (NRPA). The NRPA standards have been the most widely accepted and used standards for decades. This section includes a comparison of Hickory Creek's current park system to NRPA standards based upon park acreage per population, as well as recreational facilities per population.

#### Criteria for Standards

The mo