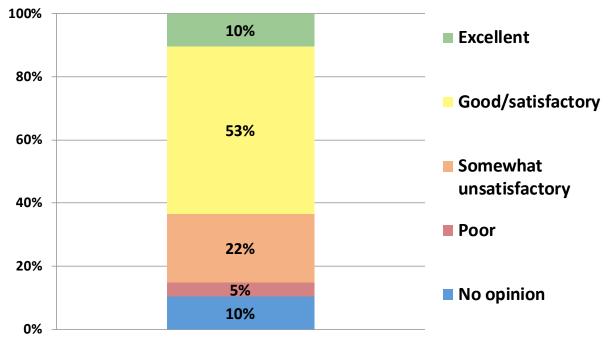

esponse rate of 18%.

The following pages include the results of the citizen survey. The appendix on page 56 lists, in detail, comments received at each visioning session.

What do you like about the current park system? Respondents of Hickory Creek currently replied:

- · Clean & Safe
- Well Maintained
- Fishing Piers
- Boat Launches & Boating
- Trails
- · Places to Camp, Hike & Enjoy Nature



Citizens at Visioning Session



## AWARENESS OF PARKS, RECREATION FACILITIES & PROGRAMS

How do you find out about parks, recreation facilities and recreation programs in Hickory Creek?



## **EXISTING PARKS RATING - QUALITY**

More than half of respondents rated the quality of parks and recreational opportunities as excellent or good, and one-fourth rated it as somewhat unsatisfactory or poor.



## FREQUENCY OF PARK USE BY PARK

65% of respondents have used the trails, 62% have used picnic tables, and 53% have used the playgrounds within the past year in Hickory Creek.



## **MAINTENANCE RATING**

The chart below depicts how residents rated the current maintenance of each facility.



## PROGRAMS OF INTEREST



## AGE GROUPS - RECREATION PROGRAM INTEREST





## MOST NEEDED FACILITIES RANKINGS

| PARK FACILITIES                             | (                      | RANKING<br>(% of respondents ranking each<br>facility 1-4) |     |                |            |                |        |  |  |  |  |  |  |  |
|---------------------------------------------|------------------------|------------------------------------------------------------|-----|----------------|------------|----