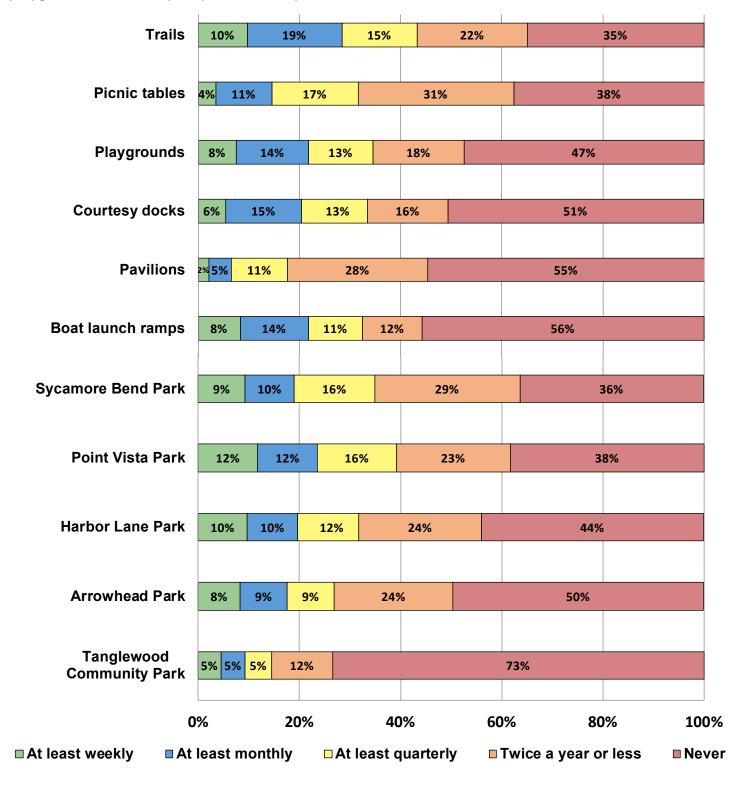

you like about the current park system? Respondents of Hickory Creek currently replied:

- · Clean & Safe
- Well Maintained
- Fishing Piers
- Boat Launches & Boating
- Trails
- · Places to Camp, Hike & Enjoy Nature



Citizens at Visioning Session



## AWARENESS OF PARKS, RECREATION FACILITIES & PROGRAMS

How do you find out about parks, recreation facilities and recreation programs in Hickory Creek?



## **EXISTING PARKS RATING - QUALITY**

More than half of respondents rated the quality of parks and recreational opportunities as excellent or good, and one-fourth rated it as somewhat unsatisfactory or poor.



## FREQUENCY OF PARK USE BY PARK

65% of respondents have used the trails, 62% have used picnic tables, and 53% have used the playgrounds within the past year in Hickory Creek.



## **MAINTENANCE RATING**

The chart below depicts how residents rated the current maintenance of each facility.



## PROGRAMS OF INTEREST



## AGE GROUPS - RECREATION PROGRAM INTEREST





## MOST NEEDED FACILITIES RANKINGS

| PARK FACILITIES                             | (                      | RANKING<br>(% of respondents ranking each<br>facility 1-4) |     |                |            |                |        |  |  |  |  |  |  |  |
|---------------------------------------------|------------------------|------------------------------------------------------------|-----|----------------|------------|----------------|--------|--|--|--|--|--|--|--|
|                                             | 4-Definitely<br>Needed | 3                                                          | 2