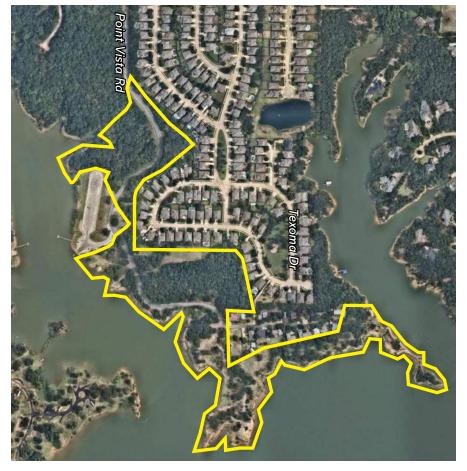

#### Regular Agenda

- 3. Consider and act on Parks and Recreation Board Officers to serve until June 2021.
- 4. Discussion regarding participation with the National Wildlife Federation (NFW).
- 5. Consider and act on a date for the Great American Cleanup.
- 6. Consider and act on an Arbor Day Event.
- 7. Discussion regarding implementation of the 2020 Parks, Recreation and Open Space Master Plan adopted on February 24, 2020.
- 8. Consider and act on a recommendation to the Town Council regarding projects, or repairs in Arrowhead Park, Harbor Lane Park, Point Vista Park, Sycamore Bend Park, and Tanglewood Park either needed or ongoing.

Due to time restriction item was not discussed.

13. Consider and act on a recommendation to the Town Council regarding projects or repairs in Arrowhead Park, Harbor Lane Park, Point Vista Park, Sycamore Bend Park, and Tanglewood Park either needed or ongoing.