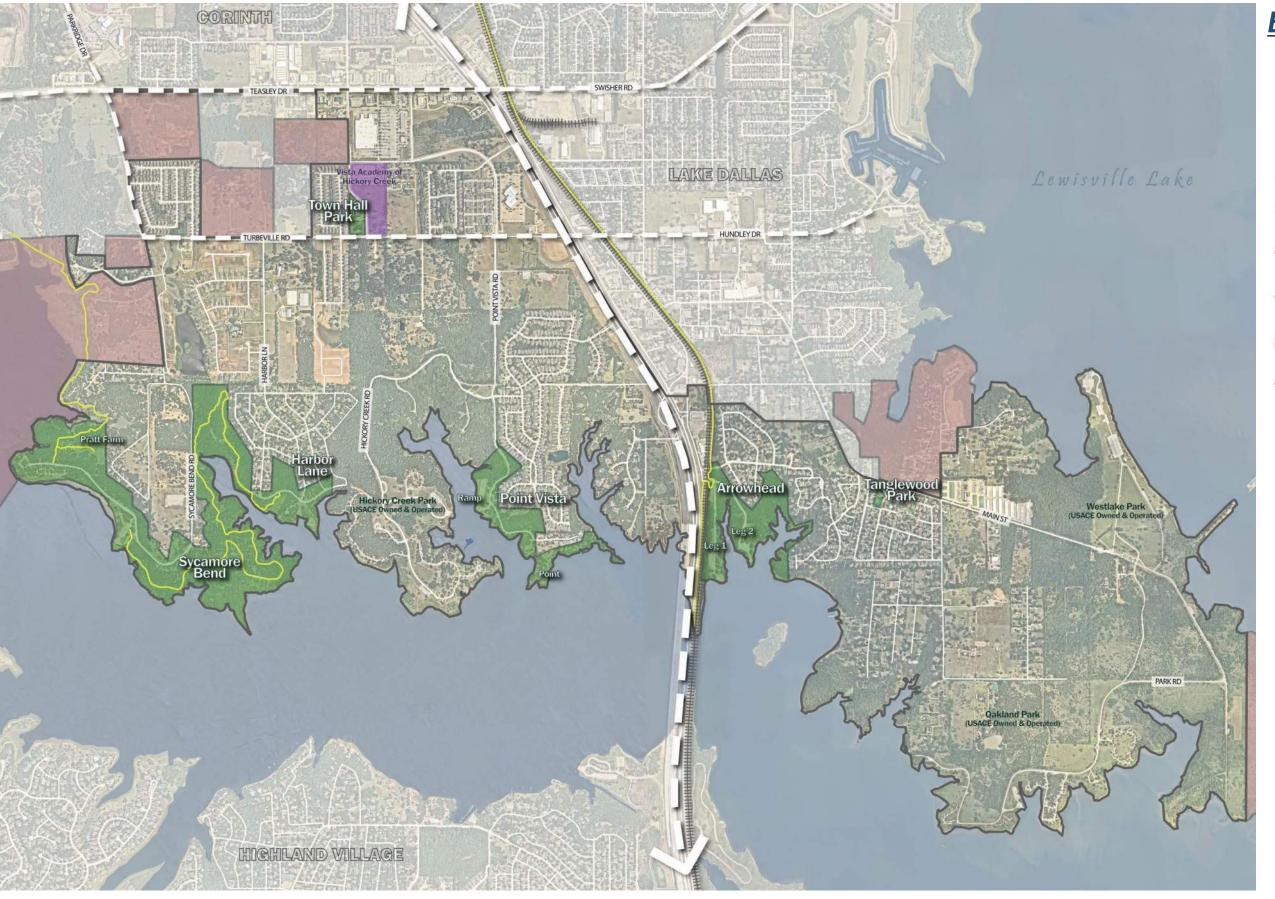

#### 1. Chairman's Report

Chairman Grosskopf gave an overview regarding additional COVID-19 testing in Denton County for essential workers or those with symptoms. Town Administrator John Smith is working on getting dates for a collaborative meeting with Lake Dallas Parks and Recreation. There will be an extension for the Eagle Scout Trail. Construction will begin soon for the Hike and Bike trail going from Sycamore Bend to Harbor Lane. It is expected to be done by the end of June. Some improvements that are being considered are sun shades and fishing dock. The Economic Development Corporation allocated fund sin the 2019-2020 budget for park improvements.

#### 2. Vice Chairman's Report

The contract for Watertoyz was extended for an additional year. They are permitted to launch from Arrowhead Monday thru Friday and Point VIsta on the weekend and holidays. The park counters would need to be replaced if that is something the board feels necessary. The town added electricity to town hall park and has looked into additional seating. Due to COVID-19, boy scout projects have been on hold, however, once restrictions begin to lift, a life vest station will be placed in Arrowhead and a community garden will be placed in front of the animal shelter. The road inside Sycamore Bend has been repaved up to the primitive camping.

#### 3. Town Council Liaison Report

Councilmen Gordon stated the fire pit ring in Sycamore Bend is in need of repairs. Encourage your neighbors to get their golf carts approved. Angelina's will be opening soon. The layout of the agenda may need to be reorganized to be more efficient.

10. Consider and act regarding selecting the fishing dock park location.

Motion made by Vice Chairman Pierre to approve a fishing pier in Harbor Lane Park, Seconded by Member Wohr.

Voting Yea: Member Wohr, Vice Chairman Pierre, Member Larkin, Member Stults, Chairman Grosskopf. Motion passed unanimously.