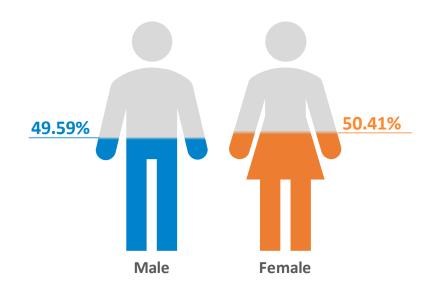

some particular characteristics over the past five to seven years. Data was obtained through The Retail Coach, LLC that was prepared for Hickory Creek's Economic Development Corporation.

| HICKORY CREEK POPULATION DATA |       |       |                   |  |  |  |  |  |  |  |
|-------------------------------|-------|-------|-------------------|--|--|--|--|--|--|--|
| 2000                          | 2010  | 2019  | Projected<br>2024 |  |  |  |  |  |  |  |
| 2,663                         | 3,247 | 4,560 | 5,000*            |  |  |  |  |  |  |  |

Hickory Creek experienced a 40.4% population growth from 2010 to 2019. The estimated population growth from 2019 to 2024 is approximately 9.65%. Source: The Retail Coach, LLC; ESRI \*Approximate Build-Out Population

## 2019 POPULATION BY GENDER





## 2019 POPULATION BY AGE



## 2019 POPULATION BY SINGLE-CLASSIFICATION RACE





## OWNER-OCCUPIED HOUSING UNITS (HOME VALUE) - 2019



| HOUSEHOLD T           | YPE   |        |
|-----------------------|-------|--------|
| Family Households     | 1,174 | 80.63% |
| Non-Family Households | 282   | 19.37% |

# HOUSEHOLD SUMMARY # of Households # of families 2000 1,014 781 2010 1,155 928 2019 1,456 1,174 2024 1,577 1,273



## OCCUPIED HOUSING BY TENURE





## EMPLOYED POPULATION BY OCCUPATION

|                                | # of Households | # of families |
|--------------------------------|-----------------|---------------|
| Architect/Engineer             | 68              | 3.01%         |
| Arts/Entertainment             | 19              | 0.84%         |
| Building Grounds