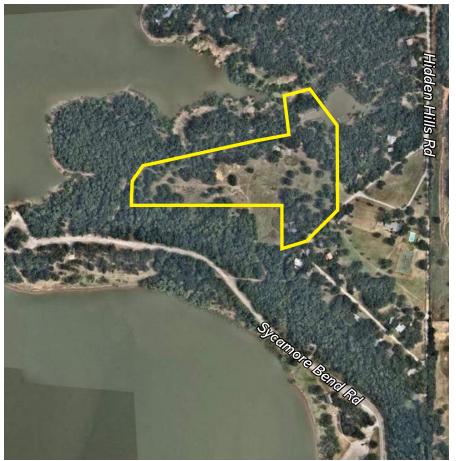

#### 1. Chairman's Report

Chairman Grosskopf gave an overview regarding additional COVID-19 testing in Denton County for essential workers or those with symptoms. Town Administrator John Smith is working on getting dates for a collaborative meeting with Lake Dallas Parks and Recreation. There will be an extension for the Eagle Scout Trail. Construction will begin soon for the Hike and Bike trail going from Sycamore Bend to Harbor Lane. It is expected to be done by the end of June. Some improvements that are being considered are sun shades and fishing dock. The Economic Development Corporation allocated fund sin the 2019-2020 budget for park improvements.

Due to time restriction item was not discussed.

13. Consider and act on a recommendation to the Town Council regarding projects or repairs in Arrowhead Park, Harbor Lane Park, Point Vista Park, Sycamore Bend Park, and Tanglewood Park either needed or ongoing.