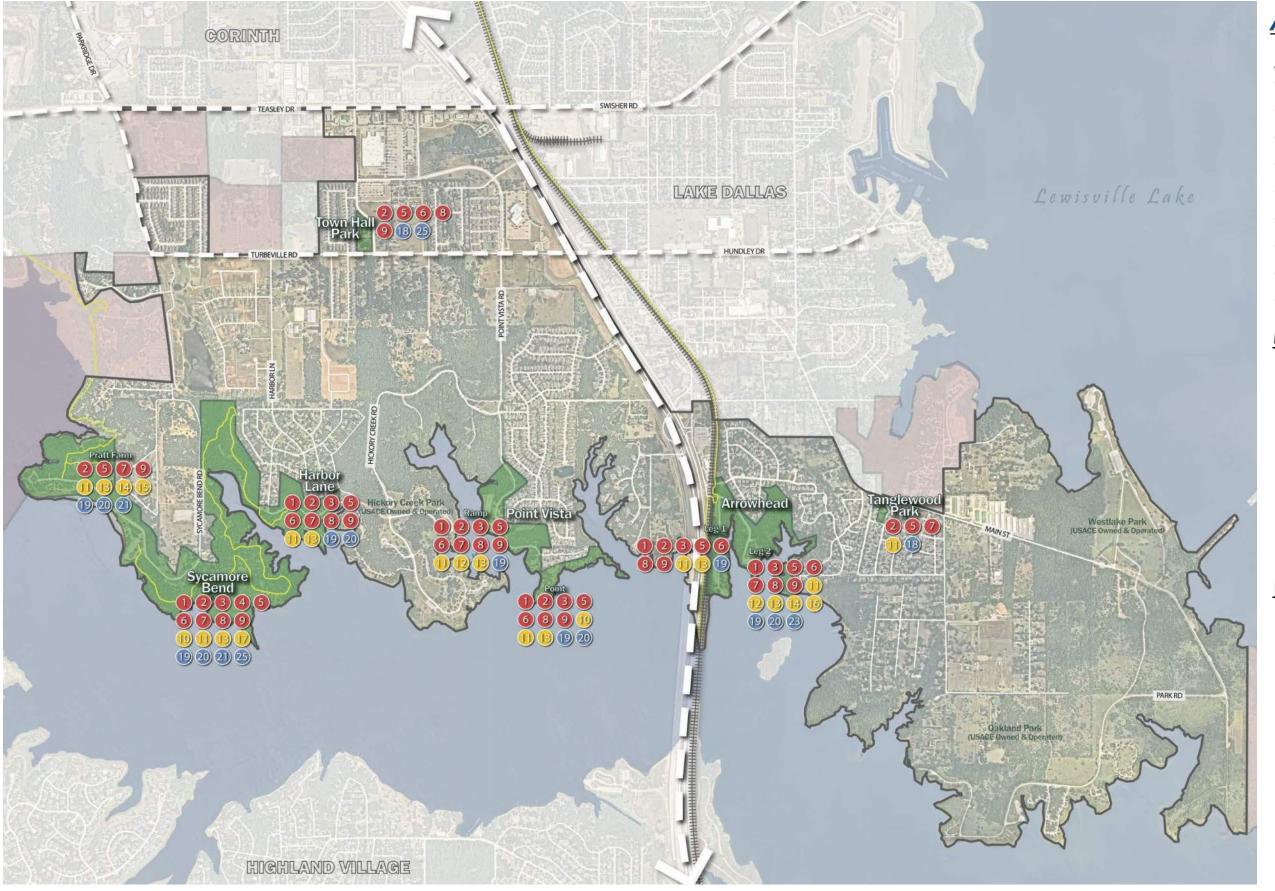

•              | •                  |            |                  |                          |                         |                      |                      |                 |             | <b>✓</b>               |               | •                   | •                    | 1            | •                        |                               |                                           |                                     | •       |                       |             | •  | •   | •                   | • | •        | •                             | •                 | <b>✓</b>     | •             |                           |                     |                                  |

 $<sup>\</sup>checkmark$  = Top recommended funding source options for this priority item.



## **Action Plan**

#### **HIGH PRIORITIES**

- 1 Trails Along the Lake
- 2 Trails Connected Through the Town
- 3 Expand Amenities Along the Lake
- 4 Trails Connected Through Neighboring Communities
- Benches / Seating Areas
- 6 Fishing Pier
- 7 Playgrounds for Children
- 8 Additional Lighting in Parks
- 9 Wildlife, Plant & Bird Education Stations Along Trail

#### MODERATE PRIORITIES

- 10 Sandy Beach Areas
- Picnic Areas with Grilling Stations
- 12 Spraygrounds
- Open Spaces / Natural Areas
- 14 Sand Volleyball
- 15 Dog Park
- 16 Disc Golf
- Mountain Bike / BMX

#### **LOW PRIORITIES**

- 18 Community Garden
- 19 Exercise Stations Along Trails
- 20 Additional Large Pavilions
- 21 RV Park and Camping Areas
- 22 Multipurpose Sports Fields for Practice & Play
- Multipulpose sports rielus