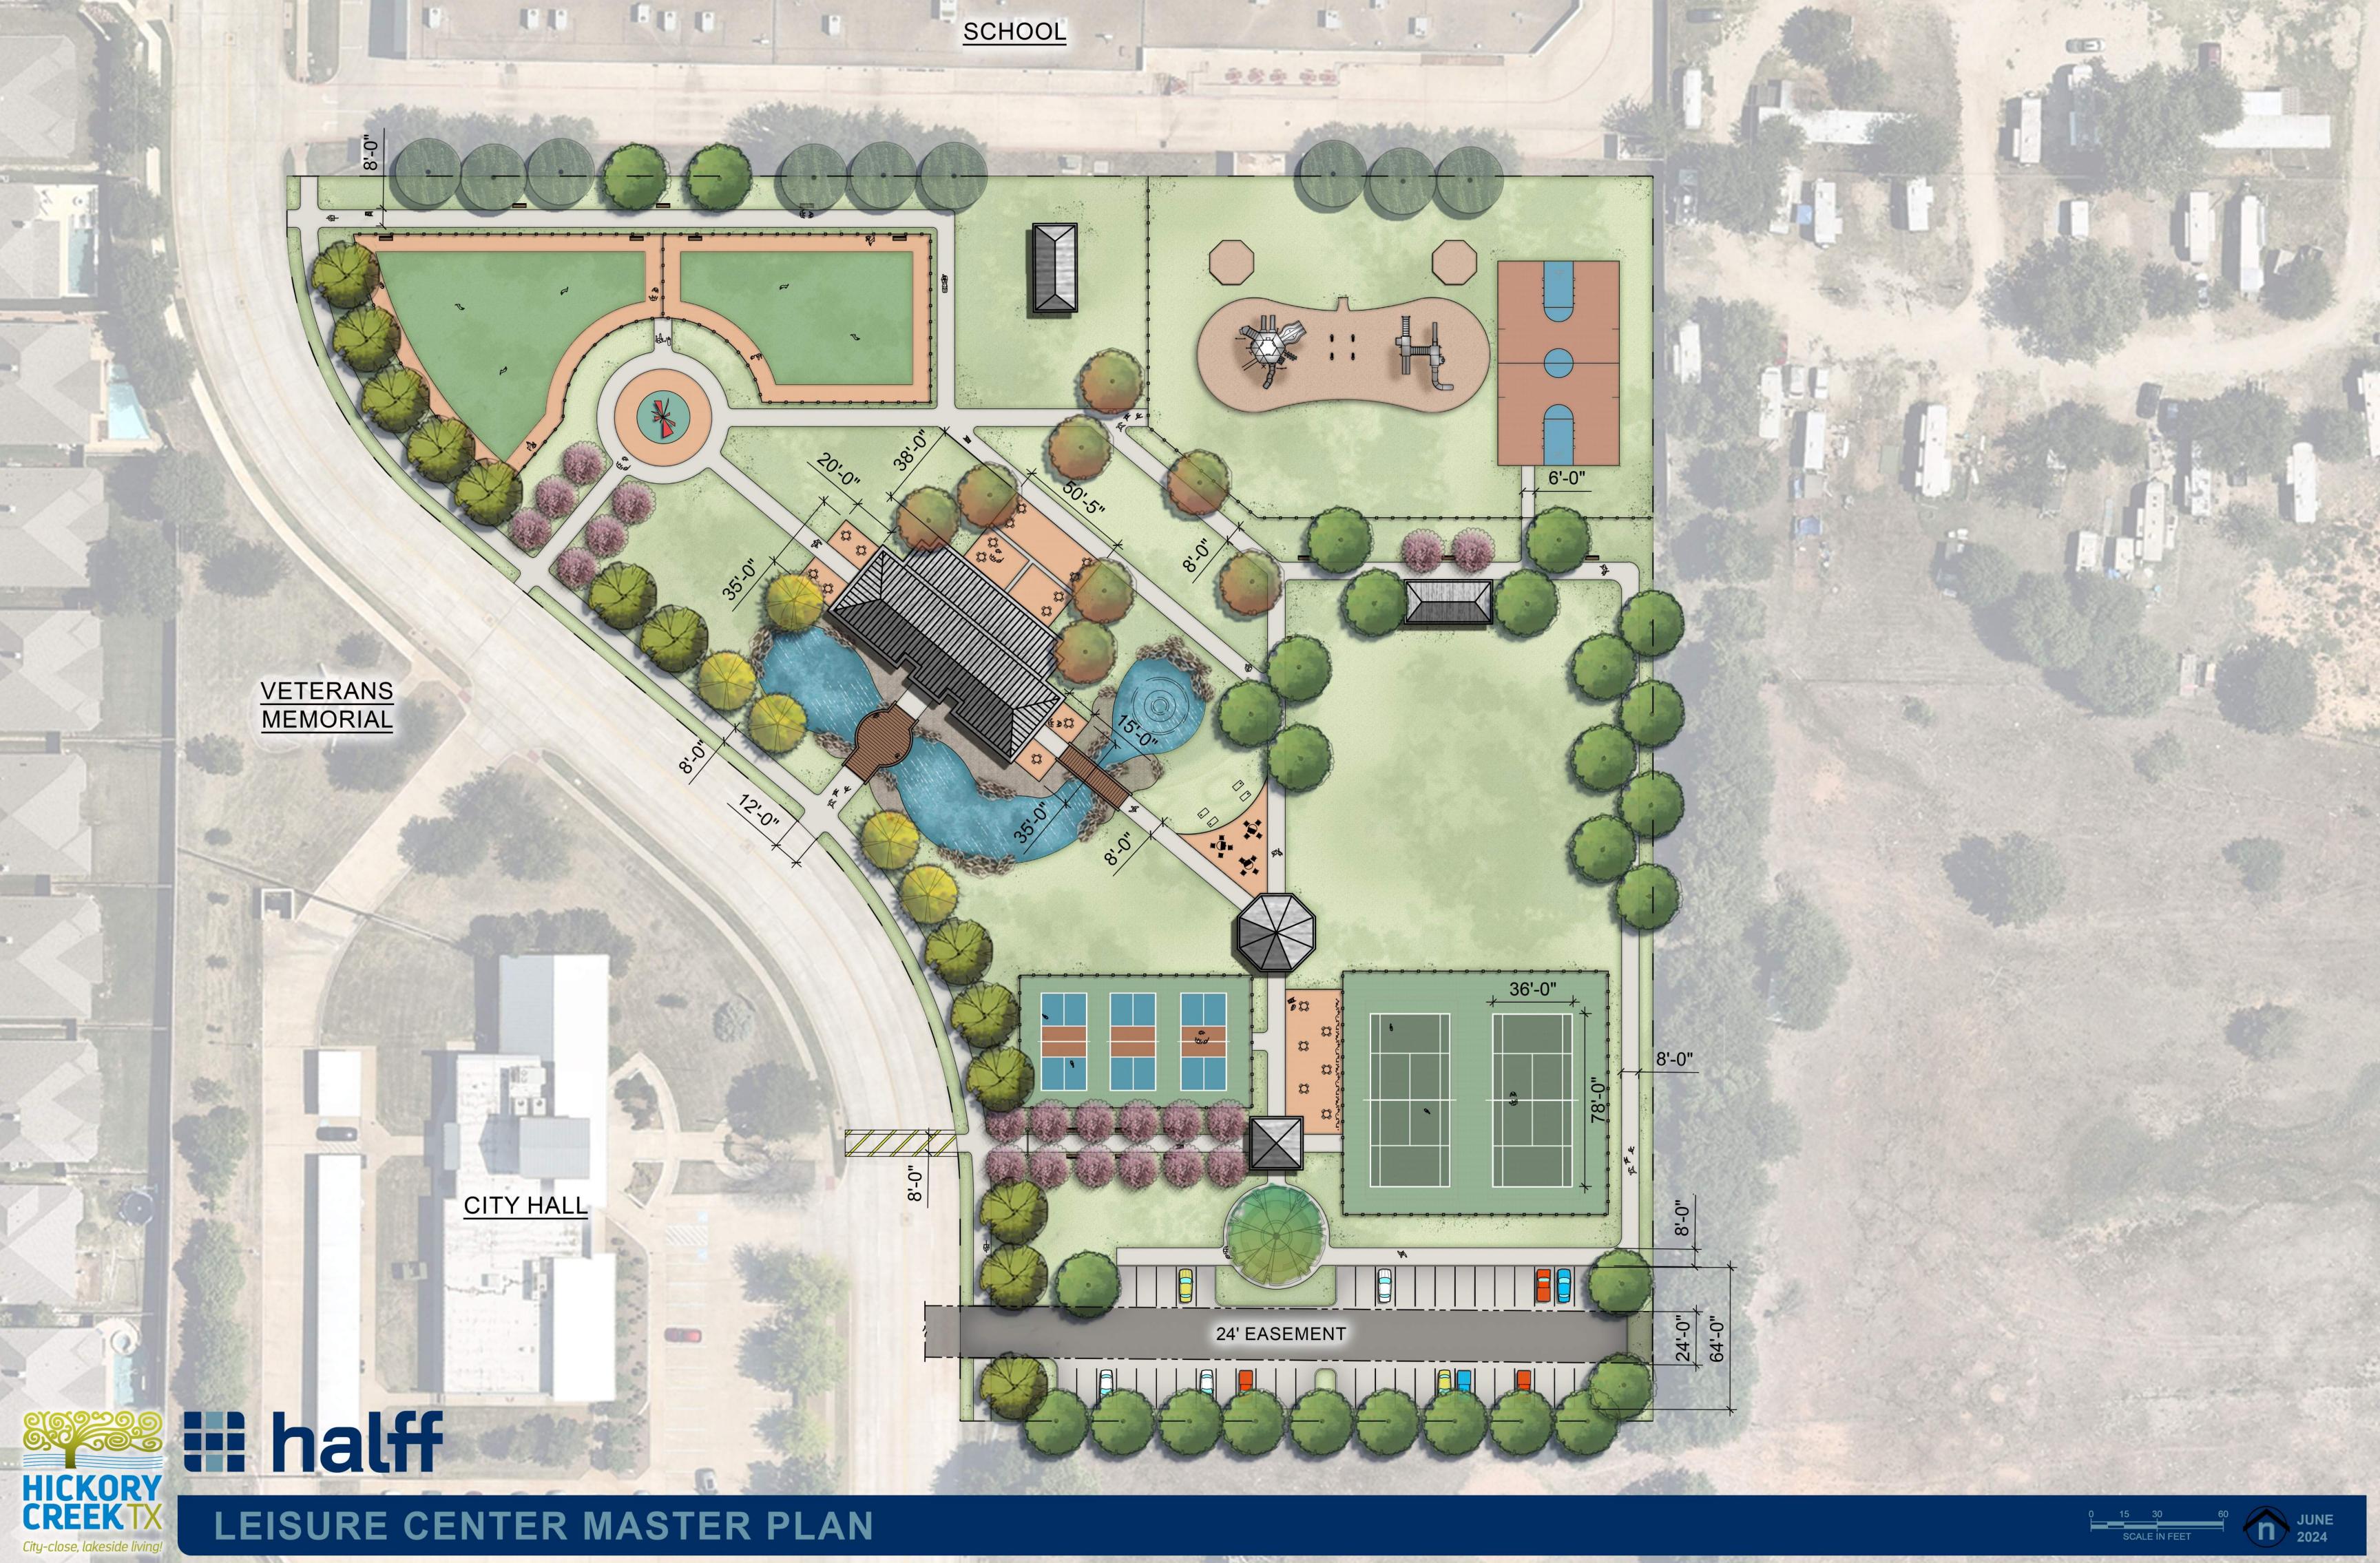

#### Regular Agenda

5. Discussion regarding upcoming clean-up event on April 27, 2024.

Clean up will be on April 27, 2024 at Arrowhead Park Pavilion.

6. Update on leisure center located across from Town Hall.

John Smith, Town Manager, provided an update on the leisure center.

7. Update on paddling trail.

John Smith, Town Manager, provided an update on the paddling trail.

8. Discussion and update on Pratt project.