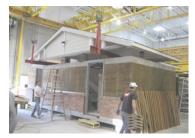

Point Vista parked looked very clean and a barricade had been put up to help alleviate park traffic in the neighborhood. A bathroom at Point Vista could be beneficial. Arrowhead has been very busy. Some features to consider at Arrowhead are cement corn hole, gated vending drink machines, and cashless QR code pay stations. It appears that someone had started a bonfire at Harbor Lane. The stakes that hold the plastic ring around the playground may need to be hammered in.