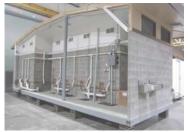

Point Vista parked looked very clean and a barricade had been put up to help alleviate park traffic in the neighborhood. A bathroom at Point Vista could be beneficial. Arrowhead has been very busy. Some features to consider at Arrowhead are cement corn hole, gated vending drink machines, and cashless QR code pay stations. It appears that someone had started a bonfire at Harbor Lane. The stakes that hold the plastic ring around the playground may need to be hammered in.