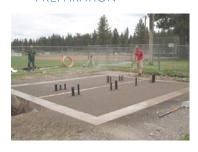

Point Vista parked looked very clean and a barricade had been put up to help alleviate park traffic in the neighborhood. A bathroom at Point Vista could be beneficial. Arrowhead has been very busy. Some features to consider at Arrowhead are cement corn hole, gated vending drink machines, and cashless QR code pay stations. It appears that someone had started a bonfire at Harbor Lane. The stakes that hold the plastic ring around the playground may need to be hammered in.