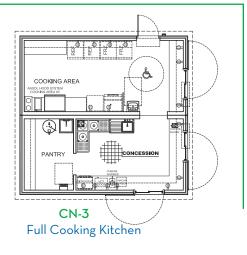

3,577.59 |
| Total Parks C       | orps of Engineer |      |      |         | 5,385.08 |
| Total Expense       |                  |      |      |         | 5,638.21 |
| Net Ordinary Income |                  |      |      |         | 6,454.64 |
| Net income          |                  |      |      |         | 6,454.64 |



Building Better Places To Go.<sup>™</sup>

### WHY CHOOSE PUBLIC RESTROOM COMPANY?



Better buildings. Simpler Process.

- Odor-Free Concrete
- Better Ventilation
- Lower Maintenance

- Code-Compliant
- Green + Smart Designs
- Innovative Materials

- **Stronger Components**
- Germ-Free
- **Efficient Plumbing**

### **PLAYGROUND SERIES**











### **SPORTS PARK SERIES**















### **STADIUM SERIES**















SS-242





### **CONCESSION SERIES**











## ARCHITECTURAL FLEXIBILITY We can match site-specific architecture.

















### PROVEN PROPRIETARY COMPONENTS THAT LAST

Every component PRC selects meets our 50 year life cycle requirement. Our unique vandal resistant building materials, new floor plan layouts that improve safety, and new hi-tech, non-absorbent surfaces will make the public's visit to your restroom a safer experience.







Medium Vandal Resistant



High Vandal Resistant



**Adult Size Changing Station** 



Heavy Duty 316 Stainless Steel



**Bottle Filler** 



Hydronic Floor -**Freeze Protection** 



**Baby Changing Station** 



**Automatic Magnetic Door Locks** 



1 DESIGN



2 ENGINEERED AND STATE-APPROVED PLANS



3 ENGINEERED REBAR MAT



4 SPECIALIZED MOISTURE-RESISTANT CONCRETE



5 CMU WAL