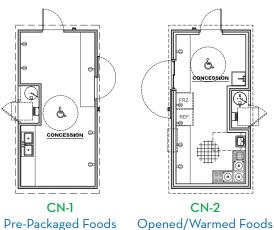

| 3,577.59 |
| Total Parks C       | orps of Engineer |      |      |         | 5,385.08 |
| Total Expense       |                  |      |      |         | 5,638.21 |
| Net Ordinary Income |                  |      |      |         | 6,454.64 |
| Net income          |                  |      |      |         | 6,454.64 |



Building Better Places To Go.<sup>™</sup>

### WHY CHOOSE PUBLIC RESTROOM COMPANY?



Better buildings. Simpler Process.

- Odor-Free Concrete
- Better Ventilation
- Lower Maintenance

- Code-Compliant
- Green + Smart Designs
- Innovative Materials

- **Stronger Components**
- Germ-Free
- **Efficient Plumbing**

### **PLAYGROUND SERIES**











### **SPORTS PARK SERIES**















### **STADIUM SERIES**















SS-242





### **CONCESSION SERIES**











## ARCHITECTURAL FLEXIBILITY We can match site-specific architecture.

















### PROVEN PROPRIETARY COMPONENTS THAT LAST

Every component PRC selects meets our 50 year life cycle requirement. Our unique vandal resistant building materials, new floor plan layouts that improve safety, and new hi-tech, non-absorbent surfaces will make the public's visit to your restroom a safer experience.







Medium Vandal Resistant



High Vandal Resistant



**Adult Size Changing Station** 



Heavy Duty 316 Stainless Steel



**Bottle Filler** 



Hydronic Floor -**Freeze Protection** 



**Baby Changing Station** 



**Automatic Magnetic Door Locks** 



1 DESIGN



2 ENGINEERED AND STATE-APPROVED PLANS



3 ENGINEERED REBAR MAT



4 SPECIALIZED MOISTURE-RESISTANT CONCRETE



5 CMU