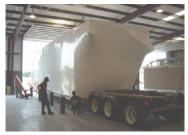

Point Vista parked looked very clean and a barricade had been put up to help alleviate park traffic in the neighborhood. A bathroom at Point Vista could be beneficial. Arrowhead has been very busy. Some features to consider at Arrowhead are cement corn hole, gated vending drink machines, and cashless QR code pay stations. It appears that someone had started a bonfire at Harbor Lane. The stakes that hold the plastic ring around the playground may need to be hammered in.