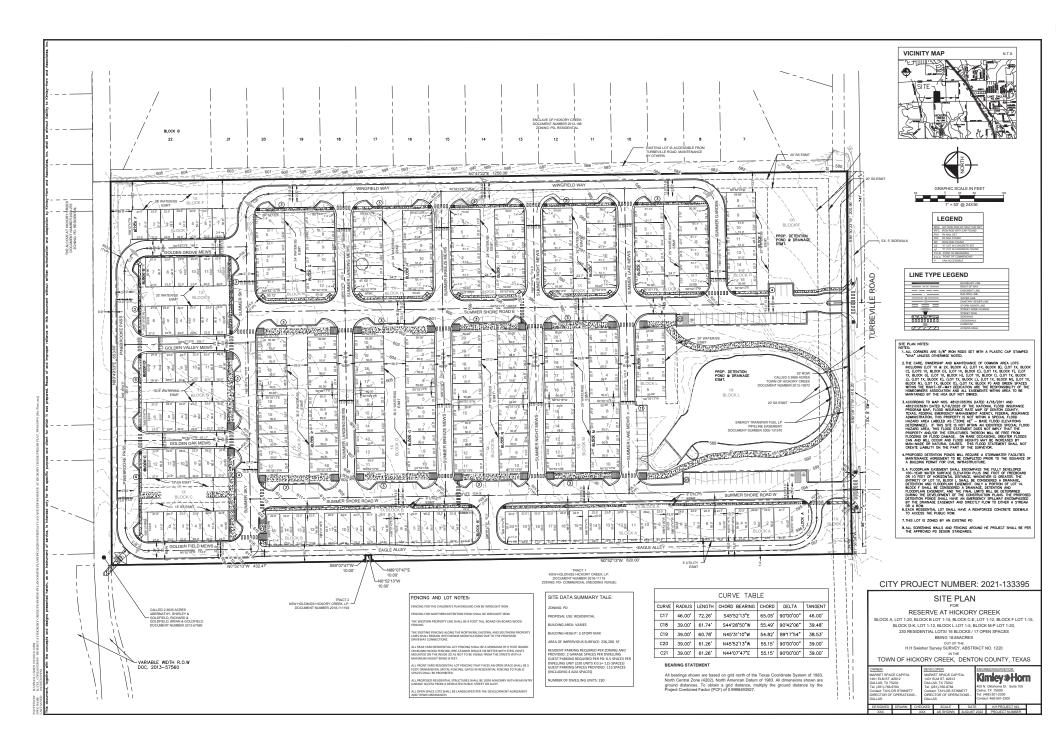

#### Regular Agenda

- 5. Conduct a public hearing continued from August 22, 2022 regarding a request from Reserve at Hickory Creek, LLC to designate the zoning as PD (Planned Development) on an 18.8530 acre tract of land situated in the H.H. Swisher Survey, Abstract Number 1220, Denton County, Texas, conveyed to Reserve at Hickory Creek LLC, according to the document filed of record in Document Number 2021-133395 Deed Records Denton County, Texas, Town of Hickory Creek, Denton County, Texas and consider and act on an ordinance for the same. The property is located at 1745 Turbeville Road.
- 6. Consider and act on a preliminary plat of Reserve at Hickory Creek, being an 18.8530 acre tract of land situated in the H.H. Swisher Survey, Abstract Number 1220, Town of Hickory Creek, Denton County, Texas. The property is located at 1745 Turbeville Road.
- Conduct a public hearing regarding a request from request from John Murphy, trustee of the John R Murphy Family Trust, on behalf of Yanlin Qian to change the zoning designation from SF-1 Residential District to SF-3 Residential District on a tract of land legally described as A1075a Ramsey, Tract 43B, 44B, 45C, 7.0 acres in the Town of Hickory Creek, Denton County, Texas. The property is located at 125 South Hook Road and consider and act on an ordinance for the same.
- 8. Consider and act on a preliminary and final plat of Garth Addition, Lot 1, Block A: being 2.00 acres of land located in John Ramsey Survey, Abstract No. 1075, the Town of Hickory Creek, Denton County, Texas. The property is located at 207 Garth Lane.
- 9. Consider and act on an ordinance of the Town Council of the Town of Hickory Creek ratifying the property tax revenue increase reflected in the fiscal year 2022-2023 budget.
- 10. Consider and act on an ordinance of the Town Council of the Town of Hickory Creek, Texas, accepting the 2022 Certified Tax Roll for the Town of Hickory Creek; approving the 2022 Ad Valorem Tax Rate and levying \$0.270317 on each one hundred dollars of assessed valuation of all taxable property within the corporate limits of the Town for the fiscal year beginning October 1, 2022 and ending September 30, 2023. THIS TAX RATE WILL RAISE MORE TAXES FOR MAINTENANCE AND OPERATIONS THAN LAST YEAR'S TAX RATE; providing for a due date and delinquency date, providing for the collection and use of penalty and interest on delinquents taxes; directing the Tax Assessor/Collector to assess and collect Ad Valorem Property Taxes.
- 11. Consider and act on a resolution of the Town Council of the Town of Hickory Creek, Texas authorizing the Mayor of the Town of Hickory Creek, Texas to execute an interlocal agreement among Town of Hickory Creek, Lake Cities Municipal Utility Authority and Harbor Grove Water Supply Corporation concerning fire protection services.

Voting Yea: Councilmember Gibbons, Councilmember DuPree, Councilmember Gordon, Mayor Pro Tem Kenney, Councilmember Theodore. <u>Motion passed unanimously.</u>

8. Conduct a public hearing regarding a request from Reserve at Hickory Creek, LLC to designate the zoning as PD (Planned Development) on an 18.8530 acre tract of land situated in the H.H. Swisher Survey, Abstract Number 1220, Denton County, Texas, conveyed to Reserve at Hickory Creek LLC, according to the document filed of record in Document Number 2021-133395 Deed Records Denton County, Texas, Town of Hickory Creek, Denton County, Texas and consider and act on an ordinance for the same. The property is located at 1745 Turbeville Road.