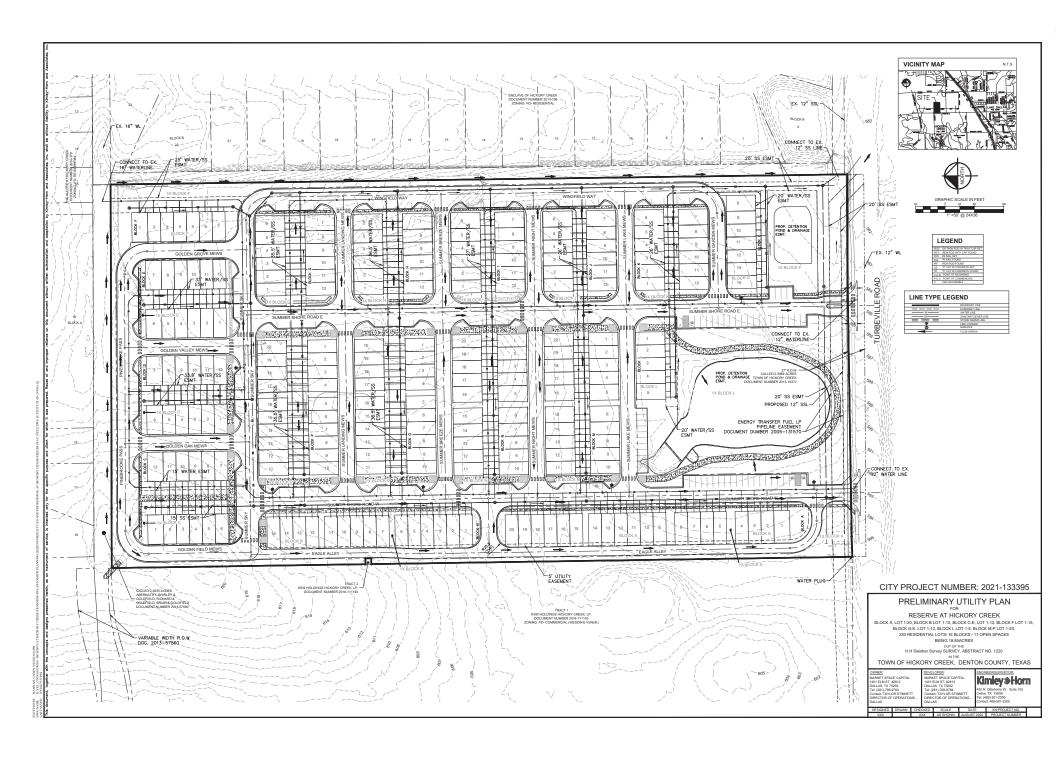

#### Regular Agenda

- 5. Conduct a public hearing continued from August 22, 2022 regarding a request from Reserve at Hickory Creek, LLC to designate the zoning as PD (Planned Development) on an 18.8530 acre tract of land situated in the H.H. Swisher Survey, Abstract Number 1220, Denton County, Texas, conveyed to Reserve at Hickory Creek LLC, according to the document filed of record in Document Number 2021-133395 Deed Records Denton County, Texas, Town of Hickory Creek, Denton County, Texas and consider and act on an ordinance for the same. The property is located at 1745 Turbeville Road.
- 6. Consider and act on a preliminary plat of Reserve at Hickory Creek, being an 18.8530 acre tract of land situated in the H.H. Swisher Survey, Abstract Number 1220, Town of Hickory Creek, Denton County, Texas. The property is located at 1745 Turbeville Road.
- Conduct a public hearing regarding a request from request from John Murphy, trustee of the John R Murphy Family Trust, on behalf of Yanlin Qian to change the zoning designation from SF-1 Residential District to SF-3 Residential District on a tract of land legally described as A1075a Ramsey, Tract 43B, 44B, 45C, 7.0 acres in the Town of Hickory Creek, Denton County, Texas. The property is located at 125 South Hook Road and consider and act on an ordinance for the same.
- 8. Consider and act on a preliminary and final plat of Garth Addition, Lot 1, Block A: being 2.00 acres of land located in John Ramsey Survey, Abstract No. 1075, the Town of Hickory Creek, Denton County, Texas. The property is located at 207 Garth Lane.
- 9. Consider and act on an ordinance of the Town Council of the Town of Hickory Creek ratifying the property tax revenue increase reflected in the fiscal year 2022-2023 budget.
- 10. Consider and act on an ordinance of the Town Council of the Town of Hickory Creek, Texas, accepting the 2022 Certified Tax Roll for the Town of Hickory Creek; approving the 2022 Ad Valorem Tax Rate and levying \$0.270317 on each one hundred dollars of assessed valuation of all taxable property within the corporate limits of the Town for the fiscal year beginning October 1, 2022 and ending September 30, 2023. THIS TAX RATE WILL RAISE MORE TAXES FOR MAINTENANCE AND OPERATIONS THAN LAST YEAR'S TAX RATE; providing for a due date and delinquency date, providing for the collection and use of penalty and interest on delinquents taxes; directing the Tax Assessor/Collector to assess and collect Ad Valorem Property Taxes.
- 11. Consider and act on a resolution of the Town Council of the Town of Hickory Creek, Texas authorizing the Mayor of the Town of Hickory Creek, Texas to execute an interlocal agreement among Town of Hickory Creek, Lake Cities Municipal Utility Authority and Harbor Grove Water Supply Corporation concerning fire protection services.

Voting Yea: Councilmember Gibbons, Councilmember DuPree, Councilmember Gordon, Mayor Pro Tem Kenney, Councilmember Theodore. <u>Motion passed unanimously.</u>

8. Conduct a public hearing regarding a request from Reserve at Hickory Creek, LLC to designate the zoning as PD (Planned Development) on an 18.8530 acre tract of land situated in the H.H. Swisher Survey, Abstract Number 1220, Denton County, Texas, conveyed to Reserve at Hickory Creek LLC, according to the document filed of record in Document Number 2021-133395 Deed Records Denton County, Texas, Town of Hickory Creek, Denton County, Texas and consider and act on an ordinance for the same. The property is located at 1745 Turbeville Road.