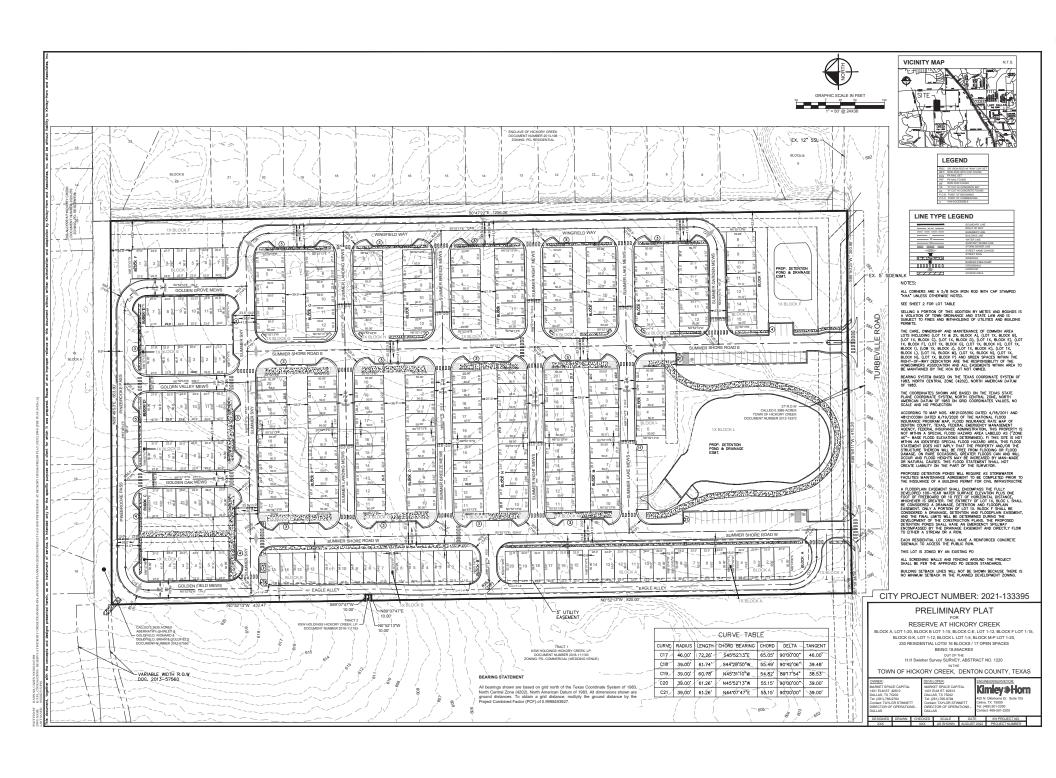

#### Regular Agenda

- 5. Conduct a public hearing continued from August 22, 2022 regarding a request from Reserve at Hickory Creek, LLC to designate the zoning as PD (Planned Development) on an 18.8530 acre tract of land situated in the H.H. Swisher Survey, Abstract Number 1220, Denton County, Texas, conveyed to Reserve at Hickory Creek LLC, according to the document filed of record in Document Number 2021-133395 Deed Records Denton County, Texas, Town of Hickory Creek, Denton County, Texas and consider and act on an ordinance for the same. The property is located at 1745 Turbeville Road.
- 6. Consider and act on a preliminary plat of Reserve at Hickory Creek, being an 18.8530 acre tract of land situated in the H.H. Swisher Survey, Abstract Number 1220, Town of Hickory Creek, Denton County, Texas. The property is located at 1745 Turbeville Road.
- Conduct a public hearing regarding a request from request from John Murphy, trustee of the John R Murphy Family Trust, on behalf of Yanlin Qian to change the zoning designation from SF-1 Residential District to SF-3 Residential District on a tract of land legally described as A1075a Ramsey, Tract 43B, 44B, 45C, 7.0 acres in the Town of Hickory Creek, Denton County, Texas. The property is located at 125 South Hook Road and consider and act on an ordinance for the same.
- 8. Consider and act on a preliminary and final plat of Garth Addition, Lot 1, Block A: being 2.00 acres of land located in John Ramsey Survey, Abstract No. 1075, the Town of Hickory Creek, Denton County, Texas. The property is located at 207 Garth Lane.
- 9. Consider and act on an ordinance of the Town Council of the Town of Hickory Creek ratifying the property tax revenue increase reflected in the fiscal year 2022-2023 budget.
- 10. Consider and act on an ordinance of the Town Council of the Town of Hickory Creek, Texas, accepting the 2022 Certified Tax Roll for the Town of Hickory Creek; approving the 2022 Ad Valorem Tax Rate and levying \$0.270317 on each one hundred dollars of assessed valuation of all taxable property within the corporate limits of the Town for the fiscal year beginning October 1, 2022 and ending September 30, 2023. THIS TAX RATE WILL RAISE MORE TAXES FOR MAINTENANCE AND OPERATIONS THAN LAST YEAR'S TAX RATE; providing for a due date and delinquency date, providing for the collection and use of penalty and interest on delinquents taxes; directing the Tax Assessor/Collector to assess and collect Ad Valorem Property Taxes.
- 11. Consider and act on a resolution of the Town Council of the Town of Hickory Creek, Texas authorizing the Mayor of the Town of Hickory Creek, Texas to execute an interlocal agreement among Town of Hickory Creek, Lake Cities Municipal Utility Authority and Harbor Grove Water Supply Corporation concerning fire protection services.

Voting Yea: Councilmember Gibbons, Councilmember DuPree, Councilmember Gordon, Mayor Pro Tem Kenney, Councilmember Theodore. <u>Motion passed unanimously.</u>

8. Conduct a public hearing regarding a request from Reserve at Hickory Creek, LLC to designate the zoning as PD (Planned Development) on an 18.8530 acre tract of land situated in the H.H. Swisher Survey, Abstract Number 1220, Denton County, Texas, conveyed to Reserve at Hickory Creek LLC, according to the document filed of record in Document Number 2021-133395 Deed Records Denton County, Texas, Town of Hickory Creek, Denton County, Texas and consider and act on an ordinance for the same. The property is located at 1745 Turbeville Road.