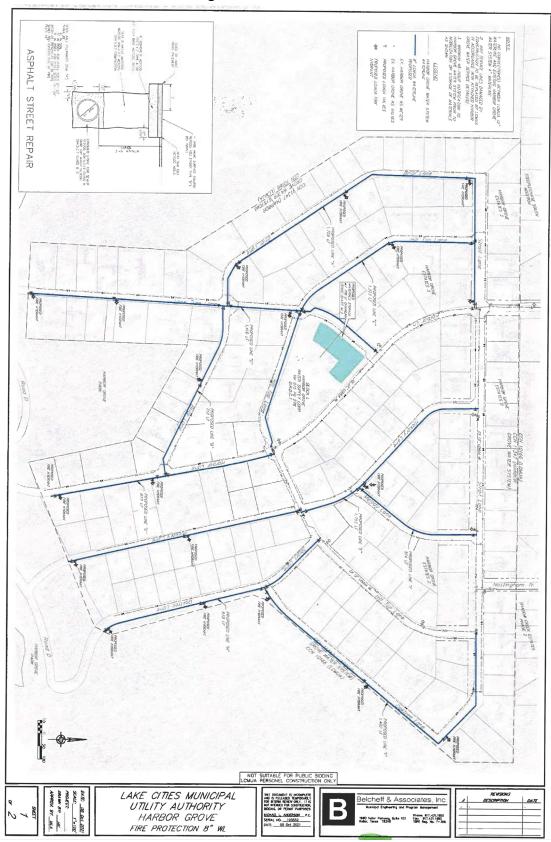

#### Regular Agenda

- 5. Conduct a public hearing continued from August 22, 2022 regarding a request from Reserve at Hickory Creek, LLC to designate the zoning as PD (Planned Development) on an 18.8530 acre tract of land situated in the H.H. Swisher Survey, Abstract Number 1220, Denton County, Texas, conveyed to Reserve at Hickory Creek LLC, according to the document filed of record in Document Number 2021-133395 Deed Records Denton County, Texas, Town of Hickory Creek, Denton County, Texas and consider and act on an ordinance for the same. The property is located at 1745 Turbeville Road.
- 6. Consider and act on a preliminary plat of Reserve at Hickory Creek, being an 18.8530 acre tract of land situated in the H.H. Swisher Survey, Abstract Number 1220, Town of Hickory Creek, Denton County, Texas. The property is located at 1745 Turbeville Road.
- Conduct a public hearing regarding a request from request from John Murphy, trustee of the John R Murphy Family Trust, on behalf of Yanlin Qian to change the zoning designation from SF-1 Residential District to SF-3 Residential District on a tract of land legally described as A1075a Ramsey, Tract 43B, 44B, 45C, 7.0 acres in the Town of Hickory Creek, Denton County, Texas. The property is located at 125 South Hook Road and consider and act on an ordinance for the same.
- 8. Consider and act on a preliminary and final plat of Garth Addition, Lot 1, Block A: being 2.00 acres of land located in John Ramsey Survey, Abstract No. 1075, the Town of Hickory Creek, Denton County, Texas. The property is located at 207 Garth Lane.
- 9. Consider and act on an ordinance of the Town Council of the Town of Hickory Creek ratifying the property tax revenue increase reflected in the fiscal year 2022-2023 budget.
- 10. Consider and act on an ordinance of the Town Council of the Town of Hickory Creek, Texas, accepting the 2022 Certified Tax Roll for the Town of Hickory Creek; approving the 2022 Ad Valorem Tax Rate and levying \$0.270317 on each one hundred dollars of assessed valuation of all taxable property within the corporate limits of the Town for the fiscal year beginning October 1, 2022 and ending September 30, 2023. THIS TAX RATE WILL RAISE MORE TAXES FOR MAINTENANCE AND OPERATIONS THAN LAST YEAR'S TAX RATE; providing for a due date and delinquency date, providing for the collection and use of penalty and interest on delinquents taxes; directing the Tax Assessor/Collector to assess and collect Ad Valorem Property Taxes.
- 11. Consider and act on a resolution of the Town Council of the Town of Hickory Creek, Texas authorizing the Mayor of the Town of Hickory Creek, Texas to execute an interlocal agreement among Town of Hickory Creek, Lake Cities Municipal Utility Authority and Harbor Grove Water Supply Corporation concerning fire protection services.