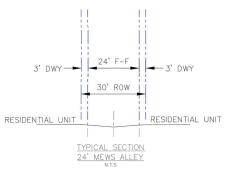

#### Regular Agenda

- 5. Conduct a public hearing continued from August 22, 2022 regarding a request from Reserve at Hickory Creek, LLC to designate the zoning as PD (Planned Development) on an 18.8530 acre tract of land situated in the H.H. Swisher Survey, Abstract Number 1220, Denton County, Texas, conveyed to Reserve at Hickory Creek LLC, according to the document filed of record in Document Number 2021-133395 Deed Records Denton County, Texas, Town of Hickory Creek, Denton County, Texas and consider and act on an ordinance for the same. The property is located at 1745 Turbeville Road.
- 6. Consider and act on a preliminary plat of Reserve at Hickory Creek, being an 18.8530 acre tract of land situated in the H.H. Swisher Survey, Abstract Number 1220, Town of Hickory Creek, Denton County, Texas. The property is located at 1745 Turbeville Road.
- Conduct a public hearing regarding a request from request from John Murphy, trustee of the John R Murphy Family Trust, on behalf of Yanlin Qian to change the zoning designation from SF-1 Residential District to SF-3 Residential District on a tract of land legally described as A1075a Ramsey, Tract 43B, 44B, 45C, 7.0 acres in the Town of Hickory Creek, Denton County, Texas. The property is located at 125 South Hook Road and consider and act on an ordinance for the same.
- 8. Consider and act on a preliminary and final plat of Garth Addition, Lot 1, Block A: being 2.00 acres of land located in John Ramsey Survey, Abstract No. 1075, the Town of Hickory Creek, Denton County, Texas. The property is located at 207 Garth Lane.
- 9. Consider and act on an ordinance of the Town Council of the Town of Hickory Creek ratifying the property tax revenue increase reflected in the fiscal year 2022-2023 budget.
- 10. Consider and act on an ordinance of the Town Council of the Town of Hickory Creek, Texas, accepting the 2022 Certified Tax Roll for the Town of Hickory Creek; approving the 2022 Ad Valorem Tax Rate and levying \$0.270317 on each one hundred dollars of assessed valuation of all taxable property within the corporate limits of the Town for the fiscal year beginning October 1, 2022 and ending September 30, 2023. THIS TAX RATE WILL RAISE MORE TAXES FOR MAINTENANCE AND OPERATIONS THAN LAST YEAR'S TAX RATE; providing for a due date and delinquency date, providing for the collection and use of penalty and interest on delinquents taxes; directing the Tax Assessor/Collector to assess and collect Ad Valorem Property Taxes.
- 11. Consider and act on a resolution of the Town Council of the Town of Hickory Creek, Texas authorizing the Mayor of the Town of Hickory Creek, Texas to execute an interlocal agreement among Town of Hickory Creek, Lake Cities Municipal Utility Authority and Harbor Grove Water Supply Corporation concerning fire protection services.

Voting Yea: Councilmember Gibbons, Councilmember DuPree, Councilmember Gordon, Mayor Pro Tem Kenney, Councilmember Theodore. <u>Motion passed unanimously.</u>

8. Conduct a public hearing regarding a request from Reserve at Hickory Creek, LLC to designate the zoning as PD (Planned Development) on an 18.8530 acre tract of land situated in the H.H. Swisher Survey, Abstract Number 1220, Denton County, Texas, conveyed to Reserve at Hickory Creek LLC, according to the document filed of record in Document Number 2021-133395 Deed Records Denton County, Texas, Town of Hickory Creek, Denton County, Texas and consider and act on an ordinance for the same. The property is located at 1745 Turbeville Road.