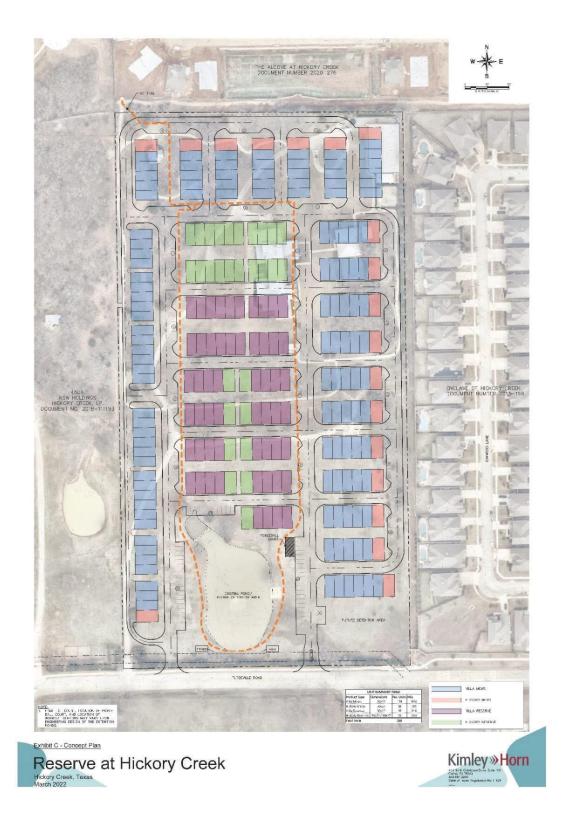

#### Regular Agenda

- 5. Conduct a public hearing continued from August 22, 2022 regarding a request from Reserve at Hickory Creek, LLC to designate the zoning as PD (Planned Development) on an 18.8530 acre tract of land situated in the H.H. Swisher Survey, Abstract Number 1220, Denton County, Texas, conveyed to Reserve at Hickory Creek LLC, according to the document filed of record in Document Number 2021-133395 Deed Records Denton County, Texas, Town of Hickory Creek, Denton County, Texas and consider and act on an ordinance for the same. The property is located at 1745 Turbeville Road.
- 6. Consider and act on a preliminary plat of Reserve at Hickory Creek, being an 18.8530 acre tract of land situated in the H.H. Swisher Survey, Abstract Number 1220, Town of Hickory Creek, Denton County, Texas. The property is located at 1745 Turbeville Road.
- Conduct a public hearing regarding a request from request from John Murphy, trustee of the John R Murphy Family Trust, on behalf of Yanlin Qian to change the zoning designation from SF-1 Residential District to SF-3 Residential District on a tract of land legally described as A1075a Ramsey, Tract 43B, 44B, 45C, 7.0 acres in the Town of Hickory Creek, Denton County, Texas. The property is located at 125 South Hook Road and consider and act on an ordinance for the same.
- 8. Consider and act on a preliminary and final plat of Garth Addition, Lot 1, Block A: being 2.00 acres of land located in John Ramsey Survey, Abstract No. 1075, the Town of Hickory Creek, Denton County, Texas. The property is located at 207 Garth Lane.
- 9. Consider and act on an ordinance of the Town Council of the Town of Hickory Creek ratifying the property tax revenue increase reflected in the fiscal year 2022-2023 budget.
- 10. Consider and act on an ordinance of the Town Council of the Town of Hickory Creek, Texas, accepting the 2022 Certified Tax Roll for the Town of Hickory Creek; approving the 2022 Ad Valorem Tax Rate and levying \$0.270317 on each one hundred dollars of assessed valuation of all taxable property within the corporate limits of the Town for the fiscal year beginning October 1, 2022 and ending September 30, 2023. THIS TAX RATE WILL RAISE MORE TAXES FOR MAINTENANCE AND OPERATIONS THAN LAST YEAR'S TAX RATE; providing for a due date and delinquency date, providing for the collection and use of penalty and interest on delinquents taxes; directing the Tax Assessor/Collector to assess and collect Ad Valorem Property Taxes.
- 11. Consider and act on a resolution of the Town Council of the Town of Hickory Creek, Texas authorizing the Mayor of the Town of Hickory Creek, Texas to execute an interlocal agreement among Town of Hickory Creek, Lake Cities Municipal Utility Authority and Harbor Grove Water Supply Corporation concerning fire protection services.

Voting Yea: Councilmember Gibbons, Councilmember DuPree, Councilmember Gordon, Mayor Pro Tem Kenney, Councilmember Theodore. <u>Motion passed unanimously.</u>

8. Conduct a public hearing regarding a request from Reserve at Hickory Creek, LLC to designate the zoning as PD (Planned Development) on an 18.8530 acre tract of land situated in the H.H. Swisher Survey, Abstract Number 1220, Denton County, Texas, conveyed to Reserve at Hickory Creek LLC, according to the document filed of record in Document Number 2021-133395 Deed Records Denton County, Texas, Town of Hickory Creek, Denton County, Texas and consider and act on an ordinance for the same. The property is located at 1745 Turbeville Road.

Mayor Clark called the public hearing to order at 6:25 p.m.

John Walker, 127 Oakwood Lane, stated he has lived in Hickory Creek for six years. He does not understand why a Town whose logo features a tree, celebrates Arbor Day and is a member of Tree City USA would allow a developer to destroy most of the trees on the property. He is concerned the impact 230 townhomes will have on the roads, increased traffic and crime.