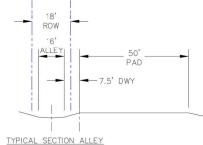

#### Regular Agenda

- 5. Conduct a public hearing continued from August 22, 2022 regarding a request from Reserve at Hickory Creek, LLC to designate the zoning as PD (Planned Development) on an 18.8530 acre tract of land situated in the H.H. Swisher Survey, Abstract Number 1220, Denton County, Texas, conveyed to Reserve at Hickory Creek LLC, according to the document filed of record in Document Number 2021-133395 Deed Records Denton County, Texas, Town of Hickory Creek, Denton County, Texas and consider and act on an ordinance for the same. The property is located at 1745 Turbeville Road.
- 6. Consider and act on a preliminary plat of Reserve at Hickory Creek, being an 18.8530 acre tract of land situated in the H.H. Swisher Survey, Abstract Number 1220, Town of Hickory Creek, Denton County, Texas. The property is located at 1745 Turbeville Road.
- Conduct a public hearing regarding a request from request from John Murphy, trustee of the John R Murphy Family Trust, on behalf of Yanlin Qian to change the zoning designation from SF-1 Residential District to SF-3 Residential District on a tract of land legally described as A1075a Ramsey, Tract 43B, 44B, 45C, 7.0 acres in the Town of Hickory Creek, Denton County, Texas. The property is located at 125 South Hook Road and consider and act on an ordinance for the same.
- 8. Consider and act on a preliminary and final plat of Garth Addition, Lot 1, Block A: being 2.00 acres of land located in John Ramsey Survey, Abstract No. 1075, the Town of Hickory Creek, Denton County, Texas. The property is located at 207 Garth Lane.
- 9. Consider and act on an ordinance of the Town Council of the Town of Hickory Creek ratifying the property tax revenue increase reflected in the fiscal year 2022-2023 budget.
- 10. Consider and act on an ordinance of the Town Council of the Town of Hickory Creek, Texas, accepting the 2022 Certified Tax Roll for the Town of Hickory Creek; approving the 2022 Ad Valorem Tax Rate and levying \$0.270317 on each one hundred dollars of assessed valuation of all taxable property within the corporate limits of the Town for the fiscal year beginning October 1, 2022 and ending September 30, 2023. THIS TAX RATE WILL RAISE MORE TAXES FOR MAINTENANCE AND OPERATIONS THAN LAST YEAR'S TAX RATE; providing for a due date and delinquency date, providing for the collection and use of penalty and interest on delinquents taxes; directing the Tax Assessor/Collector to assess and collect Ad Valorem Property Taxes.
- 11. Consider and act on a resolution of the Town Council of the Town of Hickory Creek, Texas authorizing the Mayor of the Town of Hickory Creek, Texas to execute an interlocal agreement among Town of Hickory Creek, Lake Cities Municipal Utility Authority and Harbor Grove Water Supply Corporation concerning fire protection services.

Voting Yea: Councilmember Gibbons, Councilmember DuPree, Councilmember Gordon, Mayor Pro Tem Kenney, Councilmember Theodore. <u>Motion passed unanimously.</u>

8. Conduct a public hearing regarding a request from Reserve at Hickory Creek, LLC to designate the zoning as PD (Planned Development) on an 18.8530 acre tract of land situated in the H.H. Swisher Survey, Abstract Number 1220, Denton County, Texas, conveyed to Reserve at Hickory Creek LLC, according to the document filed of record in Document Number 2021-133395 Deed Records Denton County, Texas, Town of Hickory Creek, Denton County, Texas and consider and act on an ordinance for the same. The property is located at 1745 Turbeville Road.