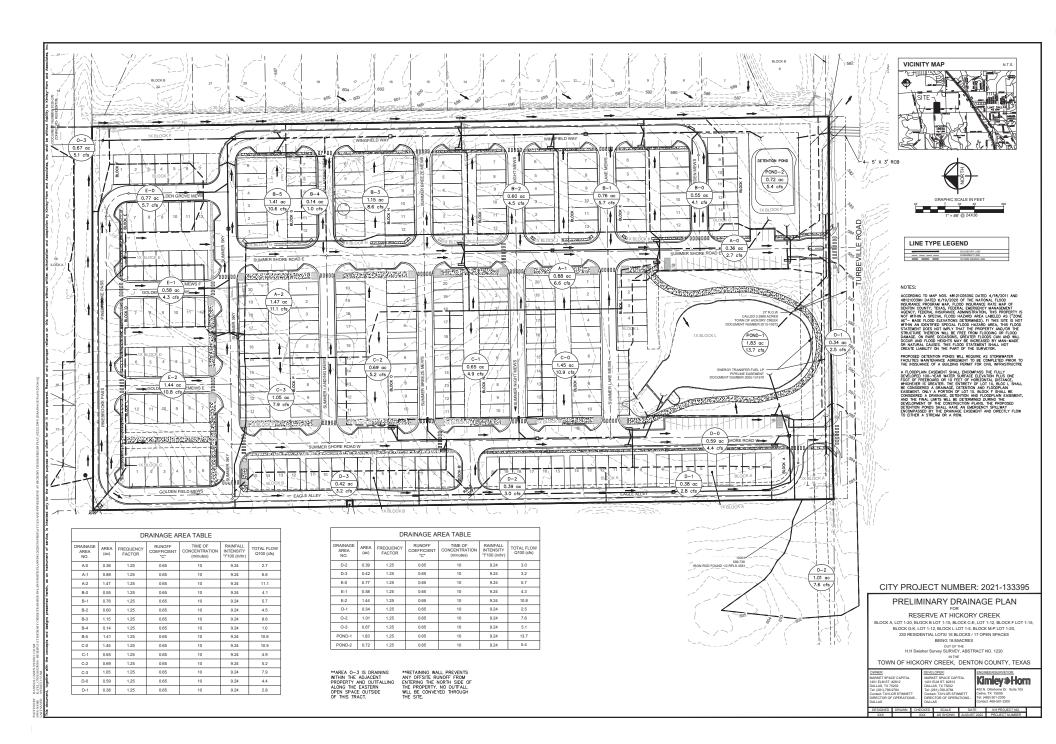

#### Regular Agenda

- 5. Conduct a public hearing continued from August 22, 2022 regarding a request from Reserve at Hickory Creek, LLC to designate the zoning as PD (Planned Development) on an 18.8530 acre tract of land situated in the H.H. Swisher Survey, Abstract Number 1220, Denton County, Texas, conveyed to Reserve at Hickory Creek LLC, according to the document filed of record in Document Number 2021-133395 Deed Records Denton County, Texas, Town of Hickory Creek, Denton County, Texas and consider and act on an ordinance for the same. The property is located at 1745 Turbeville Road.
- 6. Consider and act on a preliminary plat of Reserve at Hickory Creek, being an 18.8530 acre tract of land situated in the H.H. Swisher Survey, Abstract Number 1220, Town of Hickory Creek, Denton County, Texas. The property is located at 1745 Turbeville Road.
- Conduct a public hearing regarding a request from request from John Murphy, trustee of the John R Murphy Family Trust, on behalf of Yanlin Qian to change the zoning designation from SF-1 Residential District to SF-3 Residential District on a tract of land legally described as A1075a Ramsey, Tract 43B, 44B, 45C, 7.0 acres in the Town of Hickory Creek, Denton County, Texas. The property is located at 125 South Hook Road and consider and act on an ordinance for the same.
- 8. Consider and act on a preliminary and final plat of Garth Addition, Lot 1, Block A: being 2.00 acres of land located in John Ramsey Survey, Abstract No. 1075, the Town of Hickory Creek, Denton County, Texas. The property is located at 207 Garth Lane.
- 9. Consider and act on an ordinance of the Town Council of the Town of Hickory Creek ratifying the property tax revenue increase reflected in the fiscal year 2022-2023 budget.
- 10. Consider and act on an ordinance of the Town Council of the Town of Hickory Creek, Texas, accepting the 2022 Certified Tax Roll for the Town of Hickory Creek; approving the 2022 Ad Valorem Tax Rate and levying \$0.270317 on each one hundred dollars of assessed valuation of all taxable property within the corporate limits of the Town for the fiscal year beginning October 1, 2022 and ending September 30, 2023. THIS TAX RATE WILL RAISE MORE TAXES FOR MAINTENANCE AND OPERATIONS THAN LAST YEAR'S TAX RATE; providing for a due date and delinquency date, providing for the collection and use of penalty and interest on delinquents taxes; directing the Tax Assessor/Collector to assess and collect Ad Valorem Property Taxes.
- 11. Consider and act on a resolution of the Town Council of the Town of Hickory Creek, Texas authorizing the Mayor of the Town of Hickory Creek, Texas to execute an interlocal agreement among Town of Hickory Creek, Lake Cities Municipal Utility Authority and Harbor Grove Water Supply Corporation concerning fire protection services.

Voting Yea: Councilmember Gibbons, Councilmember DuPree, Councilmember Gordon, Mayor Pro Tem Kenney, Councilmember Theodore. <u>Motion passed unanimously.</u>

8. Conduct a public hearing regarding a request from Reserve at Hickory Creek, LLC to designate the zoning as PD (Planned Development) on an 18.8530 acre tract of land situated in the H.H. Swisher Survey, Abstract Number 1220, Denton County, Texas, conveyed to Reserve at Hickory Creek LLC, according to the document filed of record in Document Number 2021-133395 Deed Records Denton County, Texas, Town of Hickory Creek, Denton County, Texas and consider and act on an ordinance for the same. The property is located at 1745 Turbeville Road.