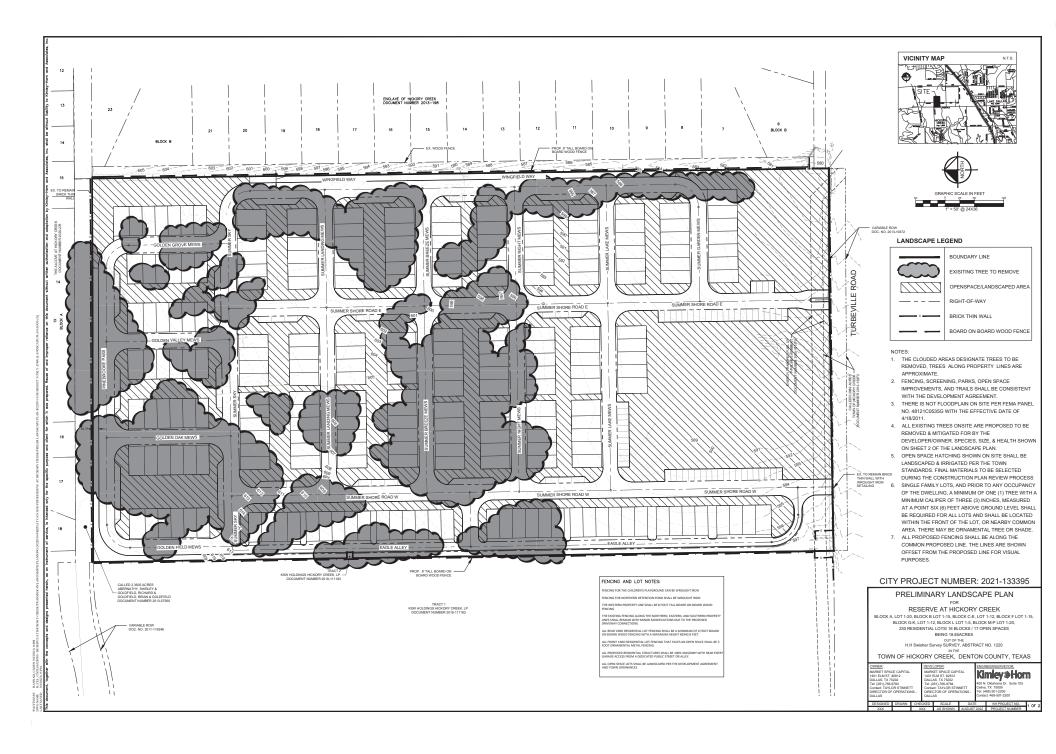

#### Regular Agenda

- 5. Conduct a public hearing continued from August 22, 2022 regarding a request from Reserve at Hickory Creek, LLC to designate the zoning as PD (Planned Development) on an 18.8530 acre tract of land situated in the H.H. Swisher Survey, Abstract Number 1220, Denton County, Texas, conveyed to Reserve at Hickory Creek LLC, according to the document filed of record in Document Number 2021-133395 Deed Records Denton County, Texas, Town of Hickory Creek, Denton County, Texas and consider and act on an ordinance for the same. The property is located at 1745 Turbeville Road.
- 6. Consider and act on a preliminary plat of Reserve at Hickory Creek, being an 18.8530 acre tract of land situated in the H.H. Swisher Survey, Abstract Number 1220, Town of Hickory Creek, Denton County, Texas. The property is located at 1745 Turbeville Road.
- Conduct a public hearing regarding a request from request from John Murphy, trustee of the John R Murphy Family Trust, on behalf of Yanlin Qian to change the zoning designation from SF-1 Residential District to SF-3 Residential District on a tract of land legally described as A1075a Ramsey, Tract 43B, 44B, 45C, 7.0 acres in the Town of Hickory Creek, Denton County, Texas. The property is located at 125 South Hook Road and consider and act on an ordinance for the same.
- 8. Consider and act on a preliminary and final plat of Garth Addition, Lot 1, Block A: being 2.00 acres of land located in John Ramsey Survey, Abstract No. 1075, the Town of Hickory Creek, Denton County, Texas. The property is located at 207 Garth Lane.
- 9. Consider and act on an ordinance of the Town Council of the Town of Hickory Creek ratifying the property tax revenue increase reflected in the fiscal year 2022-2023 budget.
- 10. Consider and act on an ordinance of the Town Council of the Town of Hickory Creek, Texas, accepting the 2022 Certified Tax Roll for the Town of Hickory Creek; approving the 2022 Ad Valorem Tax Rate and levying \$0.270317 on each one hundred dollars of assessed valuation of all taxable property within the corporate limits of the Town for the fiscal year beginning October 1, 2022 and ending September 30, 2023. THIS TAX RATE WILL RAISE MORE TAXES FOR MAINTENANCE AND OPERATIONS THAN LAST YEAR'S TAX RATE; providing for a due date and delinquency date, providing for the collection and use of penalty and interest on delinquents taxes; directing the Tax Assessor/Collector to assess and collect Ad Valorem Property Taxes.
- 11. Consider and act on a resolution of the Town Council of the Town of Hickory Creek, Texas authorizing the Mayor of the Town of Hickory Creek, Texas to execute an interlocal agreement among Town of Hickory Creek, Lake Cities Municipal Utility Authority and Harbor Grove Water Supply Corporation concerning fire protection services.

Voting Yea: Councilmember Gibbons, Councilmember DuPree, Councilmember Gordon, Mayor Pro Tem Kenney, Councilmember Theodore. <u>Motion passed unanimously.</u>

8. Conduct a public hearing regarding a request from Reserve at Hickory Creek, LLC to designate the zoning as PD (Planned Development) on an 18.8530 acre tract of land situated in the H.H. Swisher Survey, Abstract Number 1220, Denton County, Texas, conveyed to Reserve at Hickory Creek LLC, according to the document filed of record in Document Number 2021-133395 Deed Records Denton County, Texas, Town of Hickory Creek, Denton County, Texas and consider and act on an ordinance for the same. The property is located at 1745 Turbeville Road.

Mayor Clark called the public hearing to order at 6:25 p.m.

John Walker, 127 Oakwood Lane, stated he has lived in Hickory Creek for six years. He does not understand why a Town whose logo features a tree, celebrates Arbor Day and is a member of Tree City USA would allow a developer to destroy most of the trees on the property. He is concerned the impact 230 townhomes will have on the roads, increased traffic and crime.