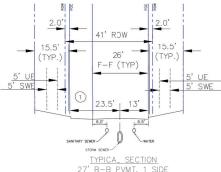

#### Regular Agenda

- 5. Conduct a public hearing continued from August 22, 2022 regarding a request from Reserve at Hickory Creek, LLC to designate the zoning as PD (Planned Development) on an 18.8530 acre tract of land situated in the H.H. Swisher Survey, Abstract Number 1220, Denton County, Texas, conveyed to Reserve at Hickory Creek LLC, according to the document filed of record in Document Number 2021-133395 Deed Records Denton County, Texas, Town of Hickory Creek, Denton County, Texas and consider and act on an ordinance for the same. The property is located at 1745 Turbeville Road.
- 6. Consider and act on a preliminary plat of Reserve at Hickory Creek, being an 18.8530 acre tract of land situated in the H.H. Swisher Survey, Abstract Number 1220, Town of Hickory Creek, Denton County, Texas. The property is located at 1745 Turbeville Road.
- Conduct a public hearing regarding a request from request from John Murphy, trustee of the John R Murphy Family Trust, on behalf of Yanlin Qian to change the zoning designation from SF-1 Residential District to SF-3 Residential District on a tract of land legally described as A1075a Ramsey, Tract 43B, 44B, 45C, 7.0 acres in the Town of Hickory Creek, Denton County, Texas. The property is located at 125 South Hook Road and consider and act on an ordinance for the same.
- 8. Consider and act on a preliminary and final plat of Garth Addition, Lot 1, Block A: being 2.00 acres of land located in John Ramsey Survey, Abstract No. 1075, the Town of Hickory Creek, Denton County, Texas. The property is located at 207 Garth Lane.
- 9. Consider and act on an ordinance of the Town Council of the Town of Hickory Creek ratifying the property tax revenue increase reflected in the fiscal year 2022-2023 budget.
- 10. Consider and act on an ordinance of the Town Council of the Town of Hickory Creek, Texas, accepting the 2022 Certified Tax Roll for the Town of Hickory Creek; approving the 2022 Ad Valorem Tax Rate and levying \$0.270317 on each one hundred dollars of assessed valuation of all taxable property within the corporate limits of the Town for the fiscal year beginning October 1, 2022 and ending September 30, 2023. THIS TAX RATE WILL RAISE MORE TAXES FOR MAINTENANCE AND OPERATIONS THAN LAST YEAR'S TAX RATE; providing for a due date and delinquency date, providing for the collection and use of penalty and interest on delinquents taxes; directing the Tax Assessor/Collector to assess and collect Ad Valorem Property Taxes.
- 11. Consider and act on a resolution of the Town Council of the Town of Hickory Creek, Texas authorizing the Mayor of the Town of Hickory Creek, Texas to execute an interlocal agreement among Town of Hickory Creek, Lake Cities Municipal Utility Authority and Harbor Grove Water Supply Corporation concerning fire protection services.

Voting Yea: Councilmember Gibbons, Councilmember DuPree, Councilmember Gordon, Mayor Pro Tem Kenney, Councilmember Theodore. <u>Motion passed unanimously.</u>

8. Conduct a public hearing regarding a request from Reserve at Hickory Creek, LLC to designate the zoning as PD (Planned Development) on an 18.8530 acre tract of land situated in the H.H. Swisher Survey, Abstract Number 1220, Denton County, Texas, conveyed to Reserve at Hickory Creek LLC, according to the document filed of record in Document Number 2021-133395 Deed Records Denton County, Texas, Town of Hickory Creek, Denton County, Texas and consider and act on an ordinance for the same. The property is located at 1745 Turbeville Road.