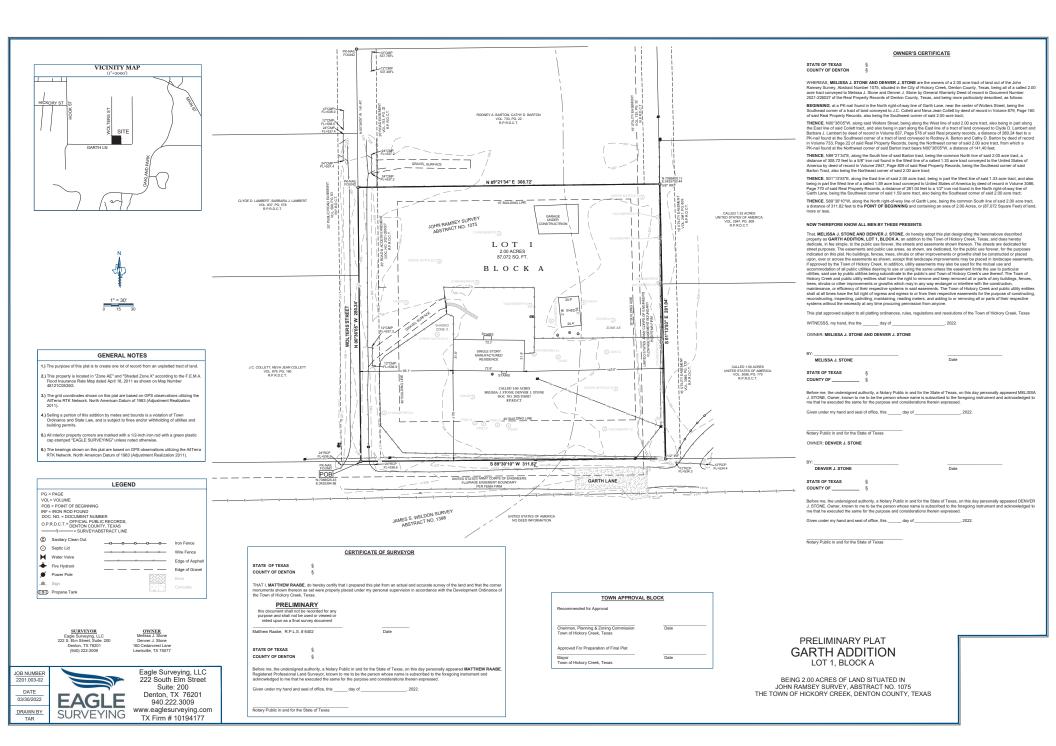

#### Regular Agenda

- 5. Conduct a public hearing continued from August 22, 2022 regarding a request from Reserve at Hickory Creek, LLC to designate the zoning as PD (Planned Development) on an 18.8530 acre tract of land situated in the H.H. Swisher Survey, Abstract Number 1220, Denton County, Texas, conveyed to Reserve at Hickory Creek LLC, according to the document filed of record in Document Number 2021-133395 Deed Records Denton County, Texas, Town of Hickory Creek, Denton County, Texas and consider and act on an ordinance for the same. The property is located at 1745 Turbeville Road.
- 6. Consider and act on a preliminary plat of Reserve at Hickory Creek, being an 18.8530 acre tract of land situated in the H.H. Swisher Survey, Abstract Number 1220, Town of Hickory Creek, Denton County, Texas. The property is located at 1745 Turbeville Road.
- Conduct a public hearing regarding a request from request from John Murphy, trustee of the John R Murphy Family Trust, on behalf of Yanlin Qian to change the zoning designation from SF-1 Residential District to SF-3 Residential District on a tract of land legally described as A1075a Ramsey, Tract 43B, 44B, 45C, 7.0 acres in the Town of Hickory Creek, Denton County, Texas. The property is located at 125 South Hook Road and consider and act on an ordinance for the same.
- 8. Consider and act on a preliminary and final plat of Garth Addition, Lot 1, Block A: being 2.00 acres of land located in John Ramsey Survey, Abstract No. 1075, the Town of Hickory Creek, Denton County, Texas. The property is located at 207 Garth Lane.
- 9. Consider and act on an ordinance of the Town Council of the Town of Hickory Creek ratifying the property tax revenue increase reflected in the fiscal year 2022-2023 budget.
- 10. Consider and act on an ordinance of the Town Council of the Town of Hickory Creek, Texas, accepting the 2022 Certified Tax Roll for the Town of Hickory Creek; approving the 2022 Ad Valorem Tax Rate and levying \$0.270317 on each one hundred dollars of assessed valuation of all taxable property within the corporate limits of the Town for the fiscal year beginning October 1, 2022 and ending September 30, 2023. THIS TAX RATE WILL RAISE MORE TAXES FOR MAINTENANCE AND OPERATIONS THAN LAST YEAR'S TAX RATE; providing for a due date and delinquency date, providing for the collection and use of penalty and interest on delinquents taxes; directing the Tax Assessor/Collector to assess and collect Ad Valorem Property Taxes.
- 11. Consider and act on a resolution of the Town Council of the Town of Hickory Creek, Texas authorizing the Mayor of the Town of Hickory Creek, Texas to execute an interlocal agreement among Town of Hickory Creek, Lake Cities Municipal Utility Authority and Harbor Grove Water Supply Corporation concerning fire protection services.