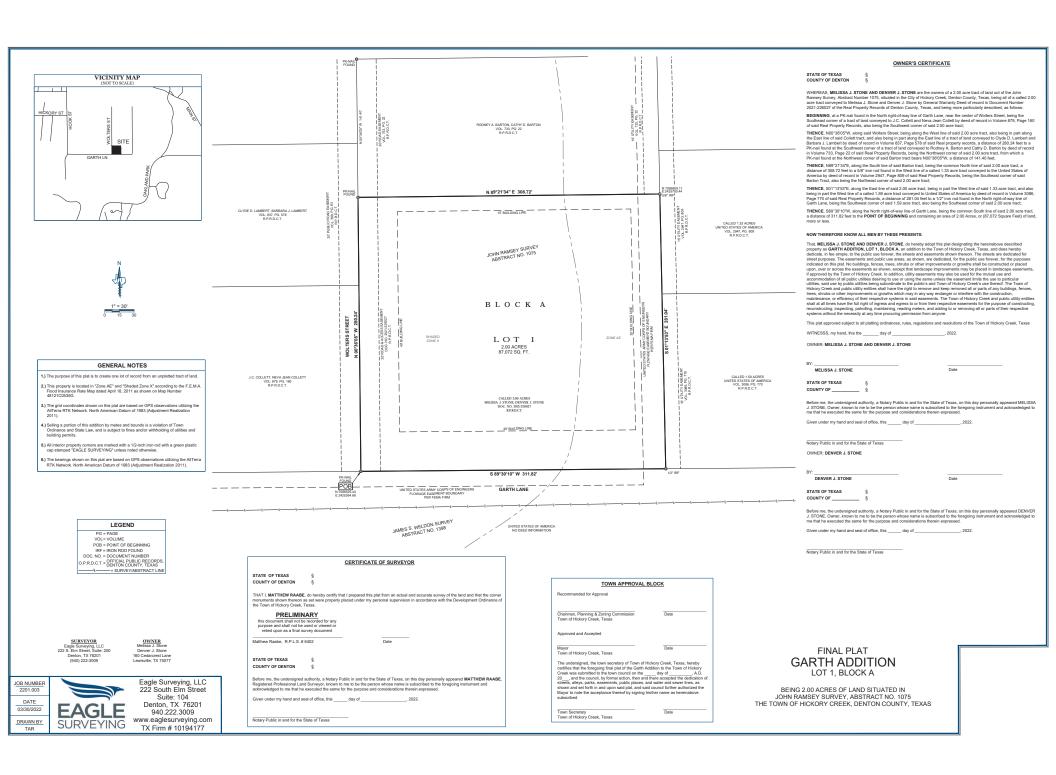

#### Regular Agenda

- 5. Conduct a public hearing continued from August 22, 2022 regarding a request from Reserve at Hickory Creek, LLC to designate the zoning as PD (Planned Development) on an 18.8530 acre tract of land situated in the H.H. Swisher Survey, Abstract Number 1220, Denton County, Texas, conveyed to Reserve at Hickory Creek LLC, according to the document filed of record in Document Number 2021-133395 Deed Records Denton County, Texas, Town of Hickory Creek, Denton County, Texas and consider and act on an ordinance for the same. The property is located at 1745 Turbeville Road.
- 6. Consider and act on a preliminary plat of Reserve at Hickory Creek, being an 18.8530 acre tract of land situated in the H.H. Swisher Survey, Abstract Number 1220, Town of Hickory Creek, Denton County, Texas. The property is located at 1745 Turbeville Road.
- Conduct a public hearing regarding a request from request from John Murphy, trustee of the John R Murphy Family Trust, on behalf of Yanlin Qian to change the zoning designation from SF-1 Residential District to SF-3 Residential District on a tract of land legally described as A1075a Ramsey, Tract 43B, 44B, 45C, 7.0 acres in the Town of Hickory Creek, Denton County, Texas. The property is located at 125 South Hook Road and consider and act on an ordinance for the same.
- 8. Consider and act on a preliminary and final plat of Garth Addition, Lot 1, Block A: being 2.00 acres of land located in John Ramsey Survey, Abstract No. 1075, the Town of Hickory Creek, Denton County, Texas. The property is located at 207 Garth Lane.
- 9. Consider and act on an ordinance of the Town Council of the Town of Hickory Creek ratifying the property tax revenue increase reflected in the fiscal year 2022-2023 budget.
- 10. Consider and act on an ordinance of the Town Council of the Town of Hickory Creek, Texas, accepting the 2022 Certified Tax Roll for the Town of Hickory Creek; approving the 2022 Ad Valorem Tax Rate and levying \$0.270317 on each one hundred dollars of assessed valuation of all taxable property within the corporate limits of the Town for the fiscal year beginning October 1, 2022 and ending September 30, 2023. THIS TAX RATE WILL RAISE MORE TAXES FOR MAINTENANCE AND OPERATIONS THAN LAST YEAR'S TAX RATE; providing for a due date and delinquency date, providing for the collection and use of penalty and interest on delinquents taxes; directing the Tax Assessor/Collector to assess and collect Ad Valorem Property Taxes.
- 11. Consider and act on a resolution of the Town Council of the Town of Hickory Creek, Texas authorizing the Mayor of the Town of Hickory Creek, Texas to execute an interlocal agreement among Town of Hickory Creek, Lake Cities Municipal Utility Authority and Harbor Grove Water Supply Corporation concerning fire protection services.