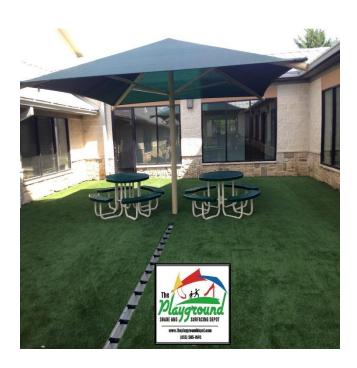

Motion made by Councilmember Gordon to approve the allocation of funds to replace existing playground equipment in Arrowhead Park in an amount not to exceed \$73,000.00 as discussed, Seconded by Councilmember DuPree.