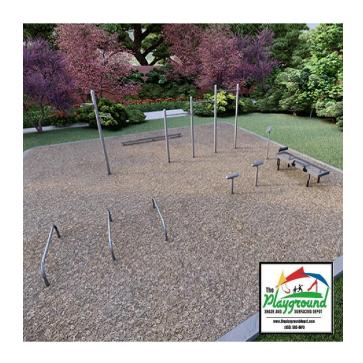

Motion made by Councilmember Gordon to approve the allocation of funds to replace existing playground equipment in Arrowhead Park in an amount not to exceed \$73,000.00 as discussed, Seconded by Councilmember DuPree.