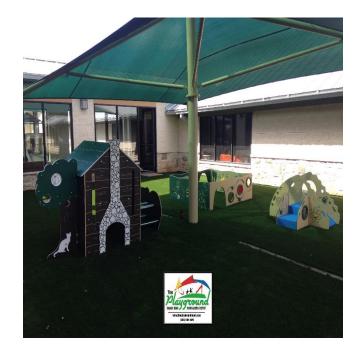

Motion made by Councilmember Gordon to approve the allocation of funds to replace existing playground equipment in Arrowhead Park in an amount not to exceed \$73,000.00 as discussed, Seconded by Councilmember DuPree.