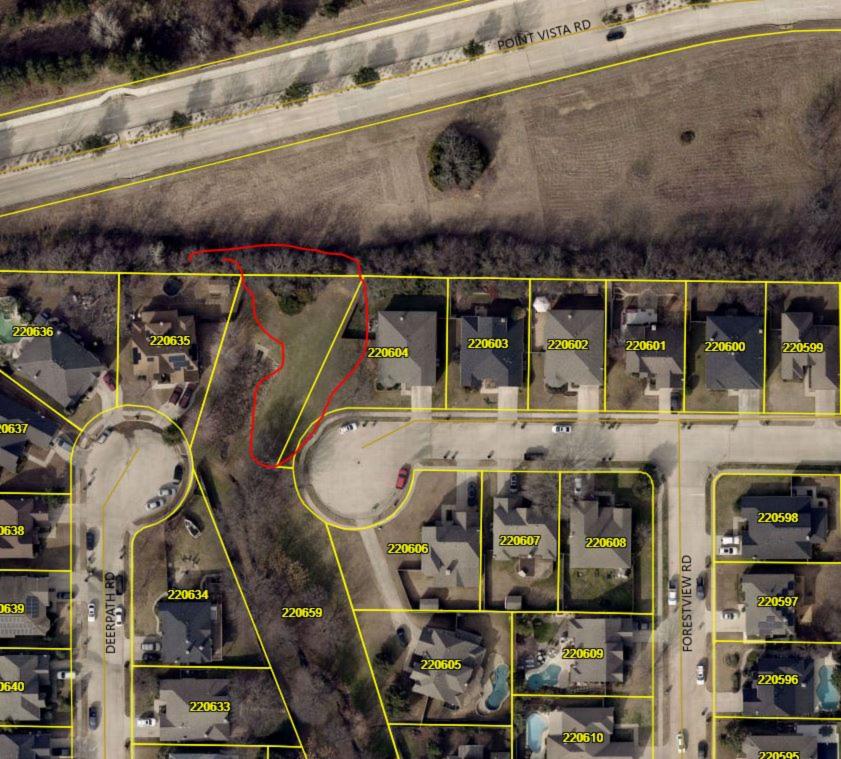

#### Regular Agenda

- 4. Discussion regarding annual Great American Cleanup event.
- 5. Discussion regarding new park in Glenview Subdivision.
- <u>6.</u> Consider an act on a recommendation to the Town Council for revisions to the master fee schedule related to park fees.
- <u>7.</u> Discussion regarding update on paddling trail.
- 8. Discussion regarding ongoing maintenance or repairs needed in the parks.