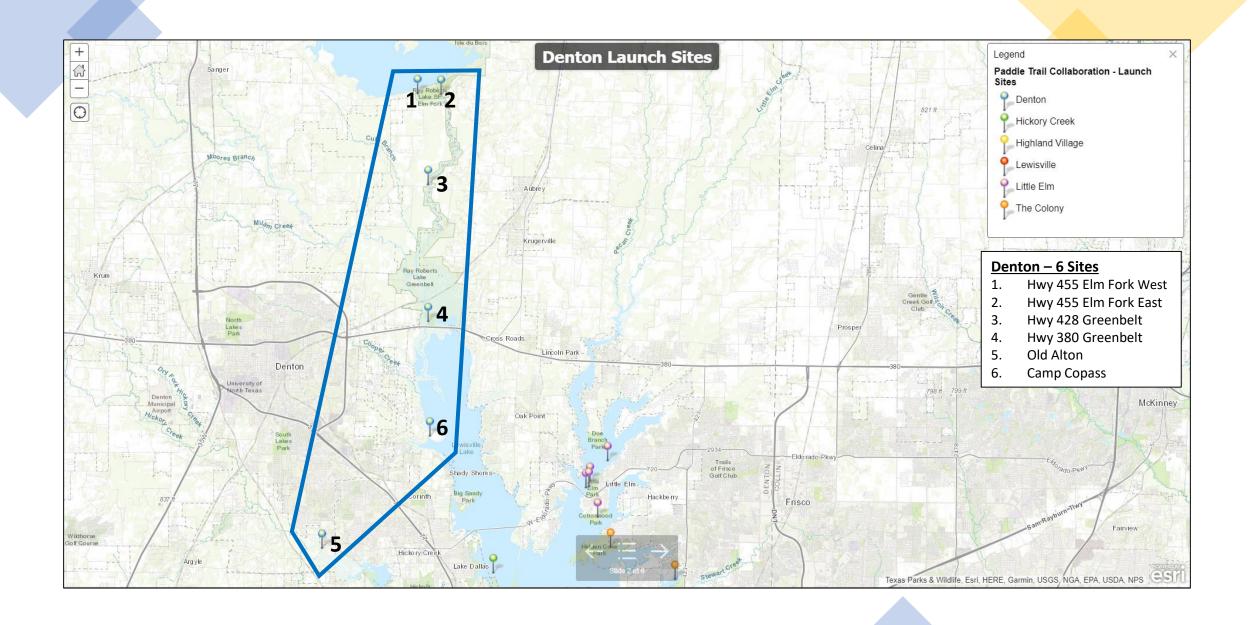

### Regular Agenda

- 8. Consider and act on a date for The Great American Cleanup.
- 9. Discussion regarding expansion of Sycamore Bend Road.
- 10. Discussion regarding potential launch sites for the Denton County Paddle Trail in Hickory Creek Parks.
- 11. Consider an act on a recommendation to replace the playground equipment at Arrowhead Park.
- 12. Consider an act on a recommendation to add a compact fitness system at Point Vista Park.
- 13. Discussion regarding ongoing maintenance or repairs needed in the parks.