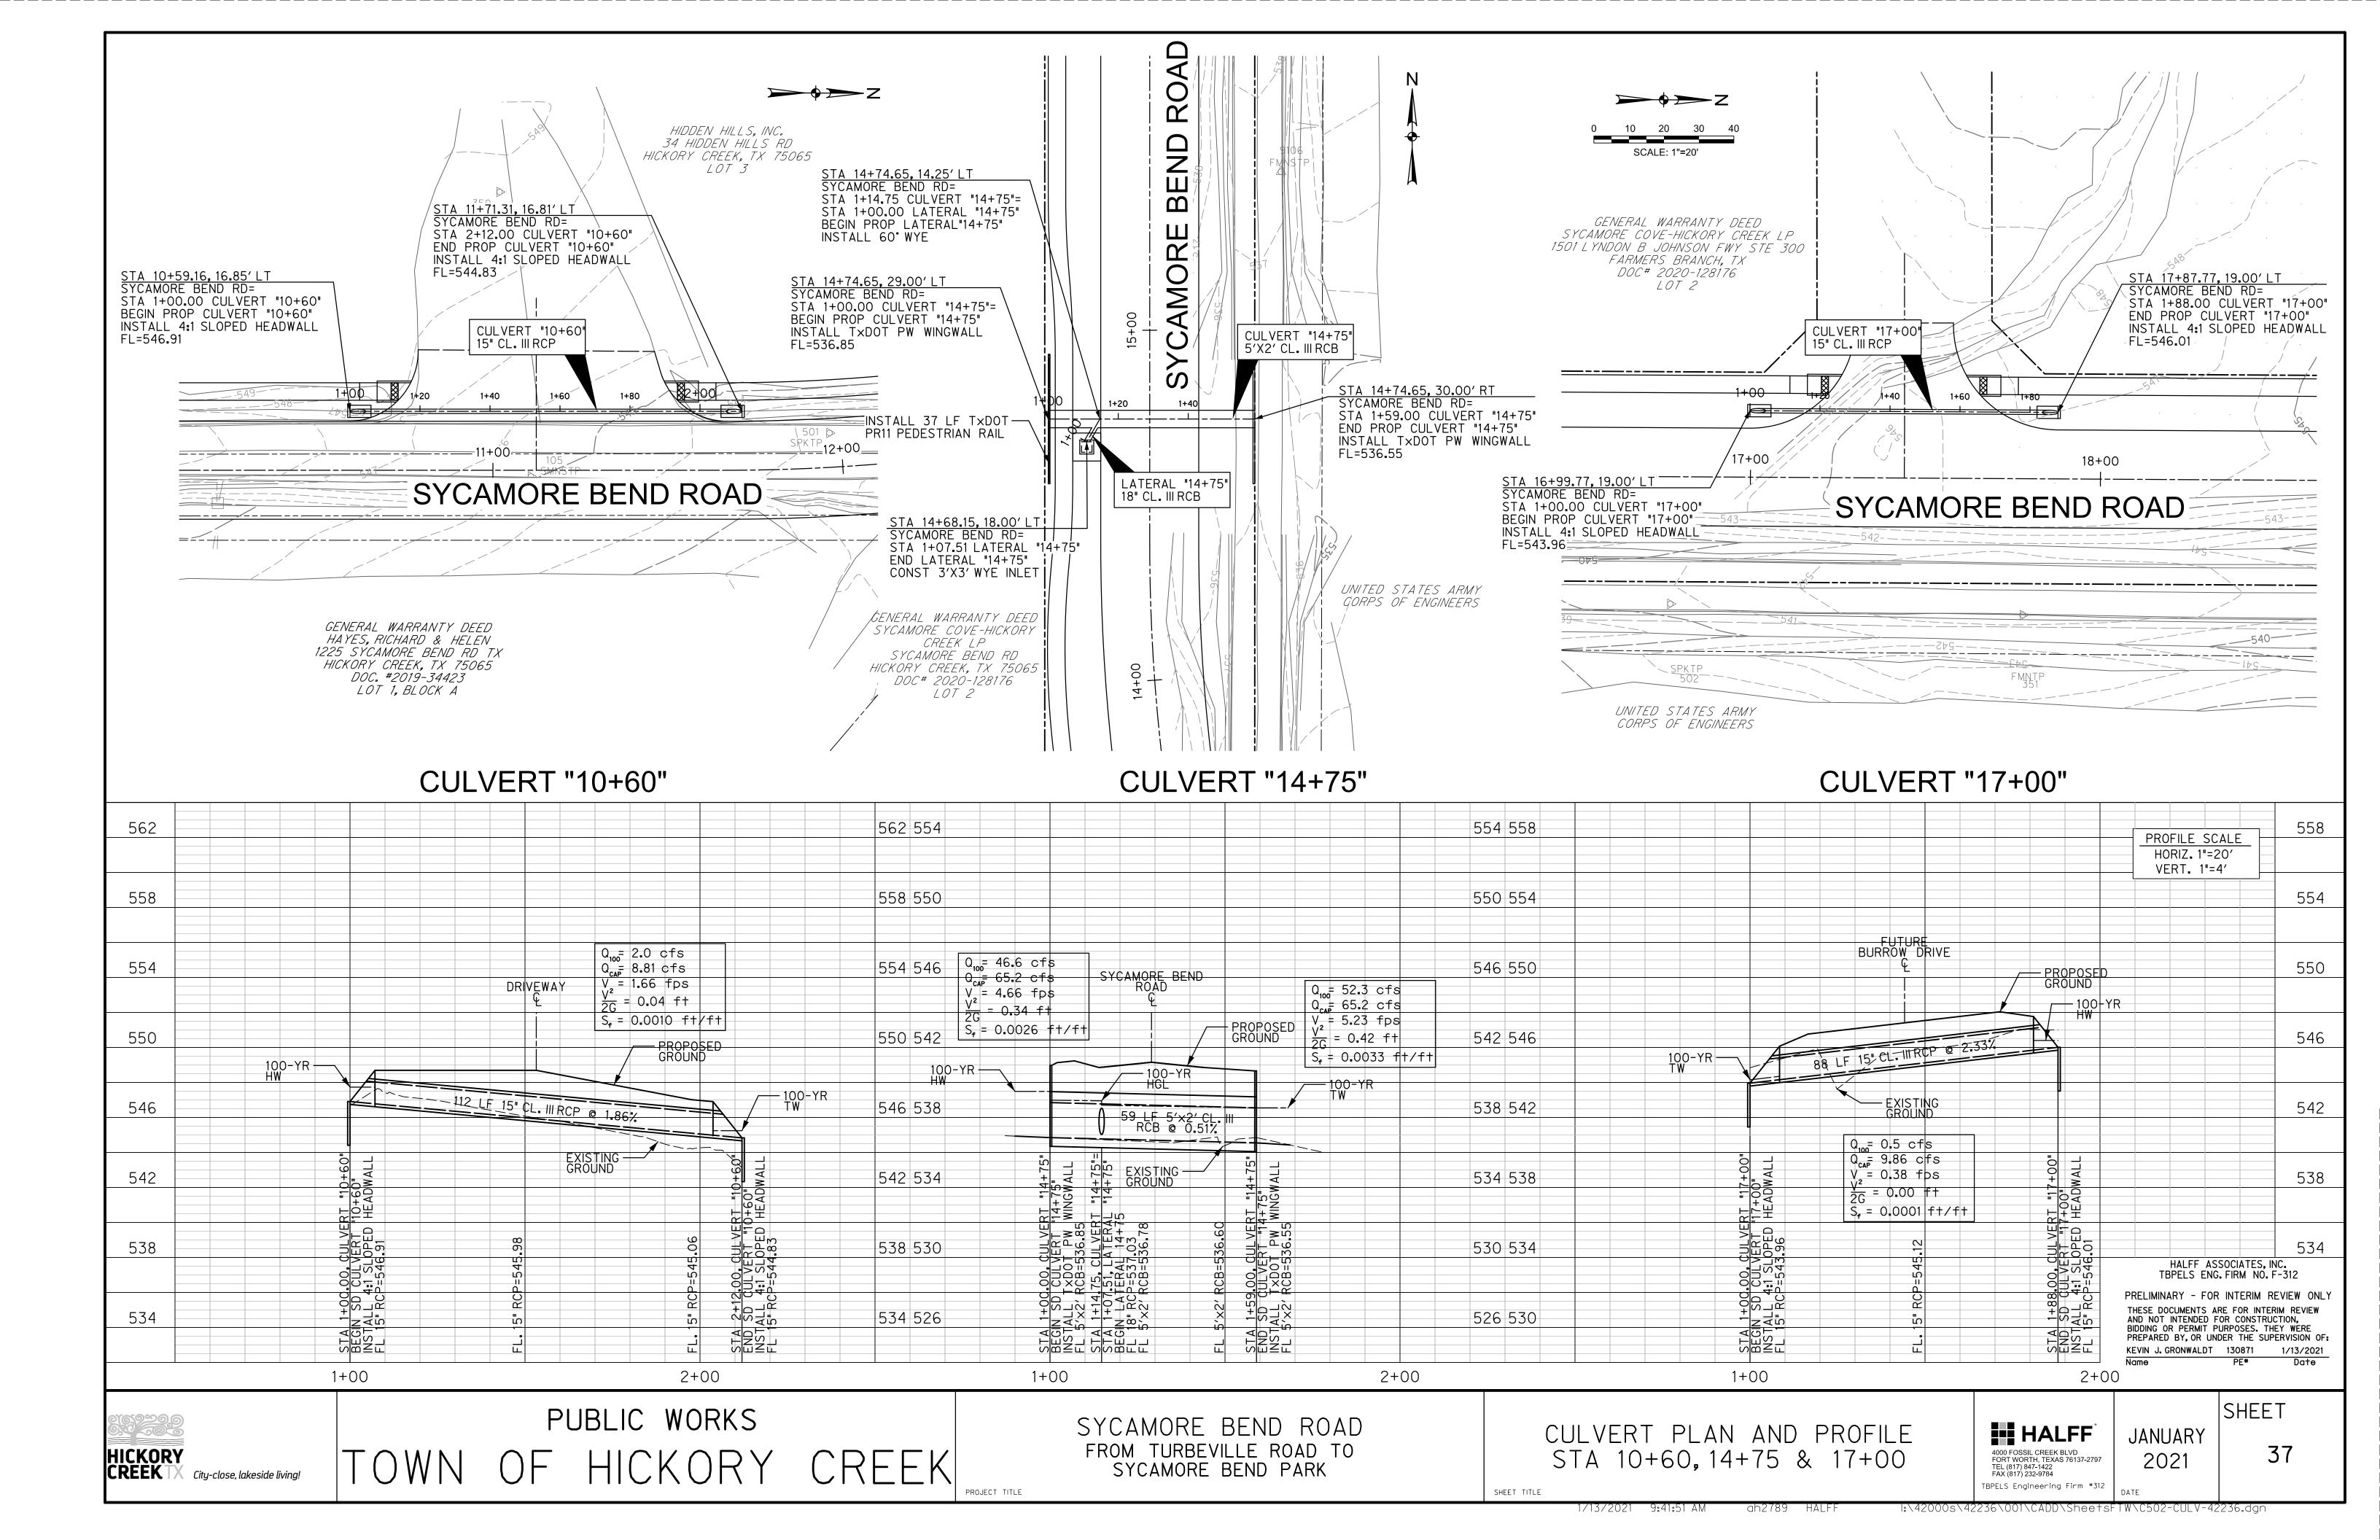

### Regular Agenda

- 8. Consider and act on a date for The Great American Cleanup.
- 9. Discussion regarding expansion of Sycamore Bend Road.
- 10. Discussion regarding potential launch sites for the Denton County Paddle Trail in Hickory Creek Parks.
- 11. Consider an act on a recommendation to replace the playground equipment at Arrowhead Park.
- 12. Consider an act on a recommendation to add a compact fitness system at Point Vista Park.
- 13. Discussion regarding ongoing maintenance or repairs needed in the parks.