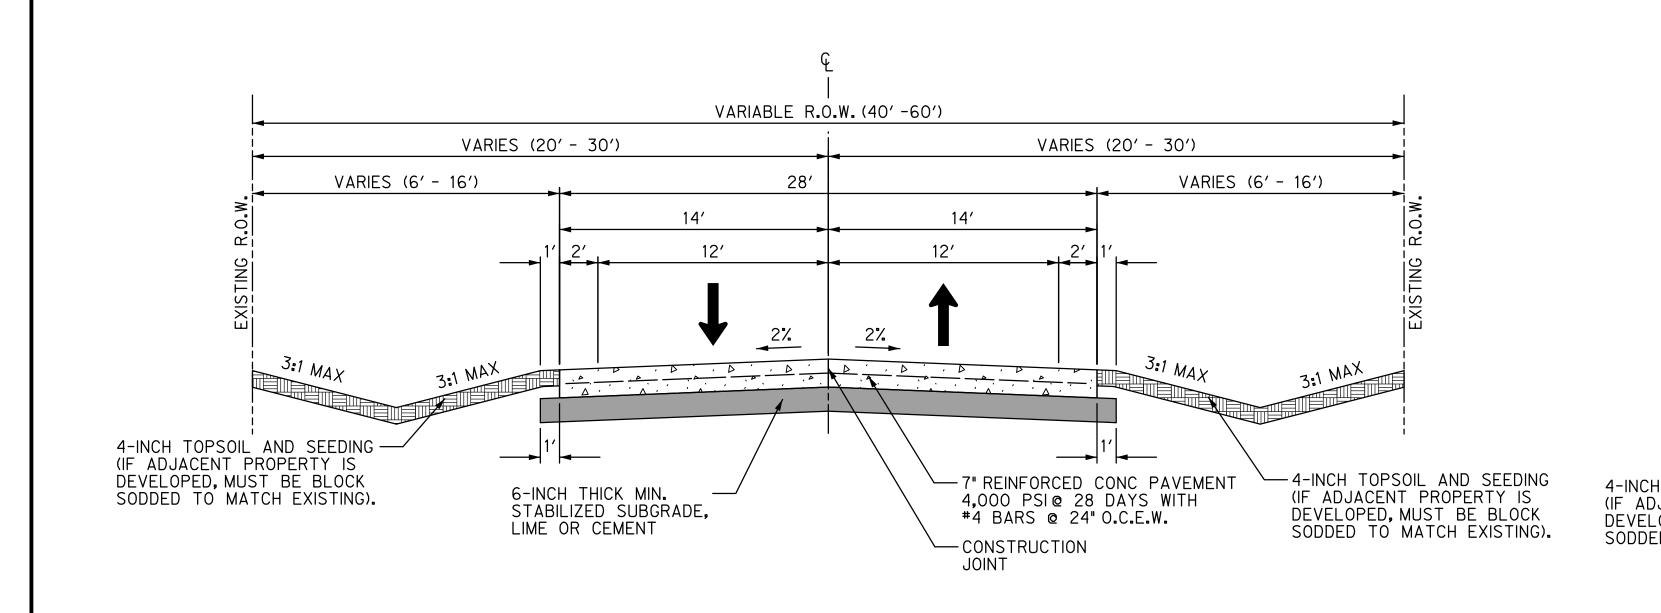

### Regular Agenda

- 8. Consider and act on a date for The Great American Cleanup.
- 9. Discussion regarding expansion of Sycamore Bend Road.
- 10. Discussion regarding potential launch sites for the Denton County Paddle Trail in Hickory Creek Parks.
- 11. Consider an act on a recommendation to replace the playground equipment at Arrowhead Park.
- 12. Consider an act on a recommendation to add a compact fitness system at Point Vista Park.
- 13. Discussion regarding ongoing maintenance or repairs needed in the parks.