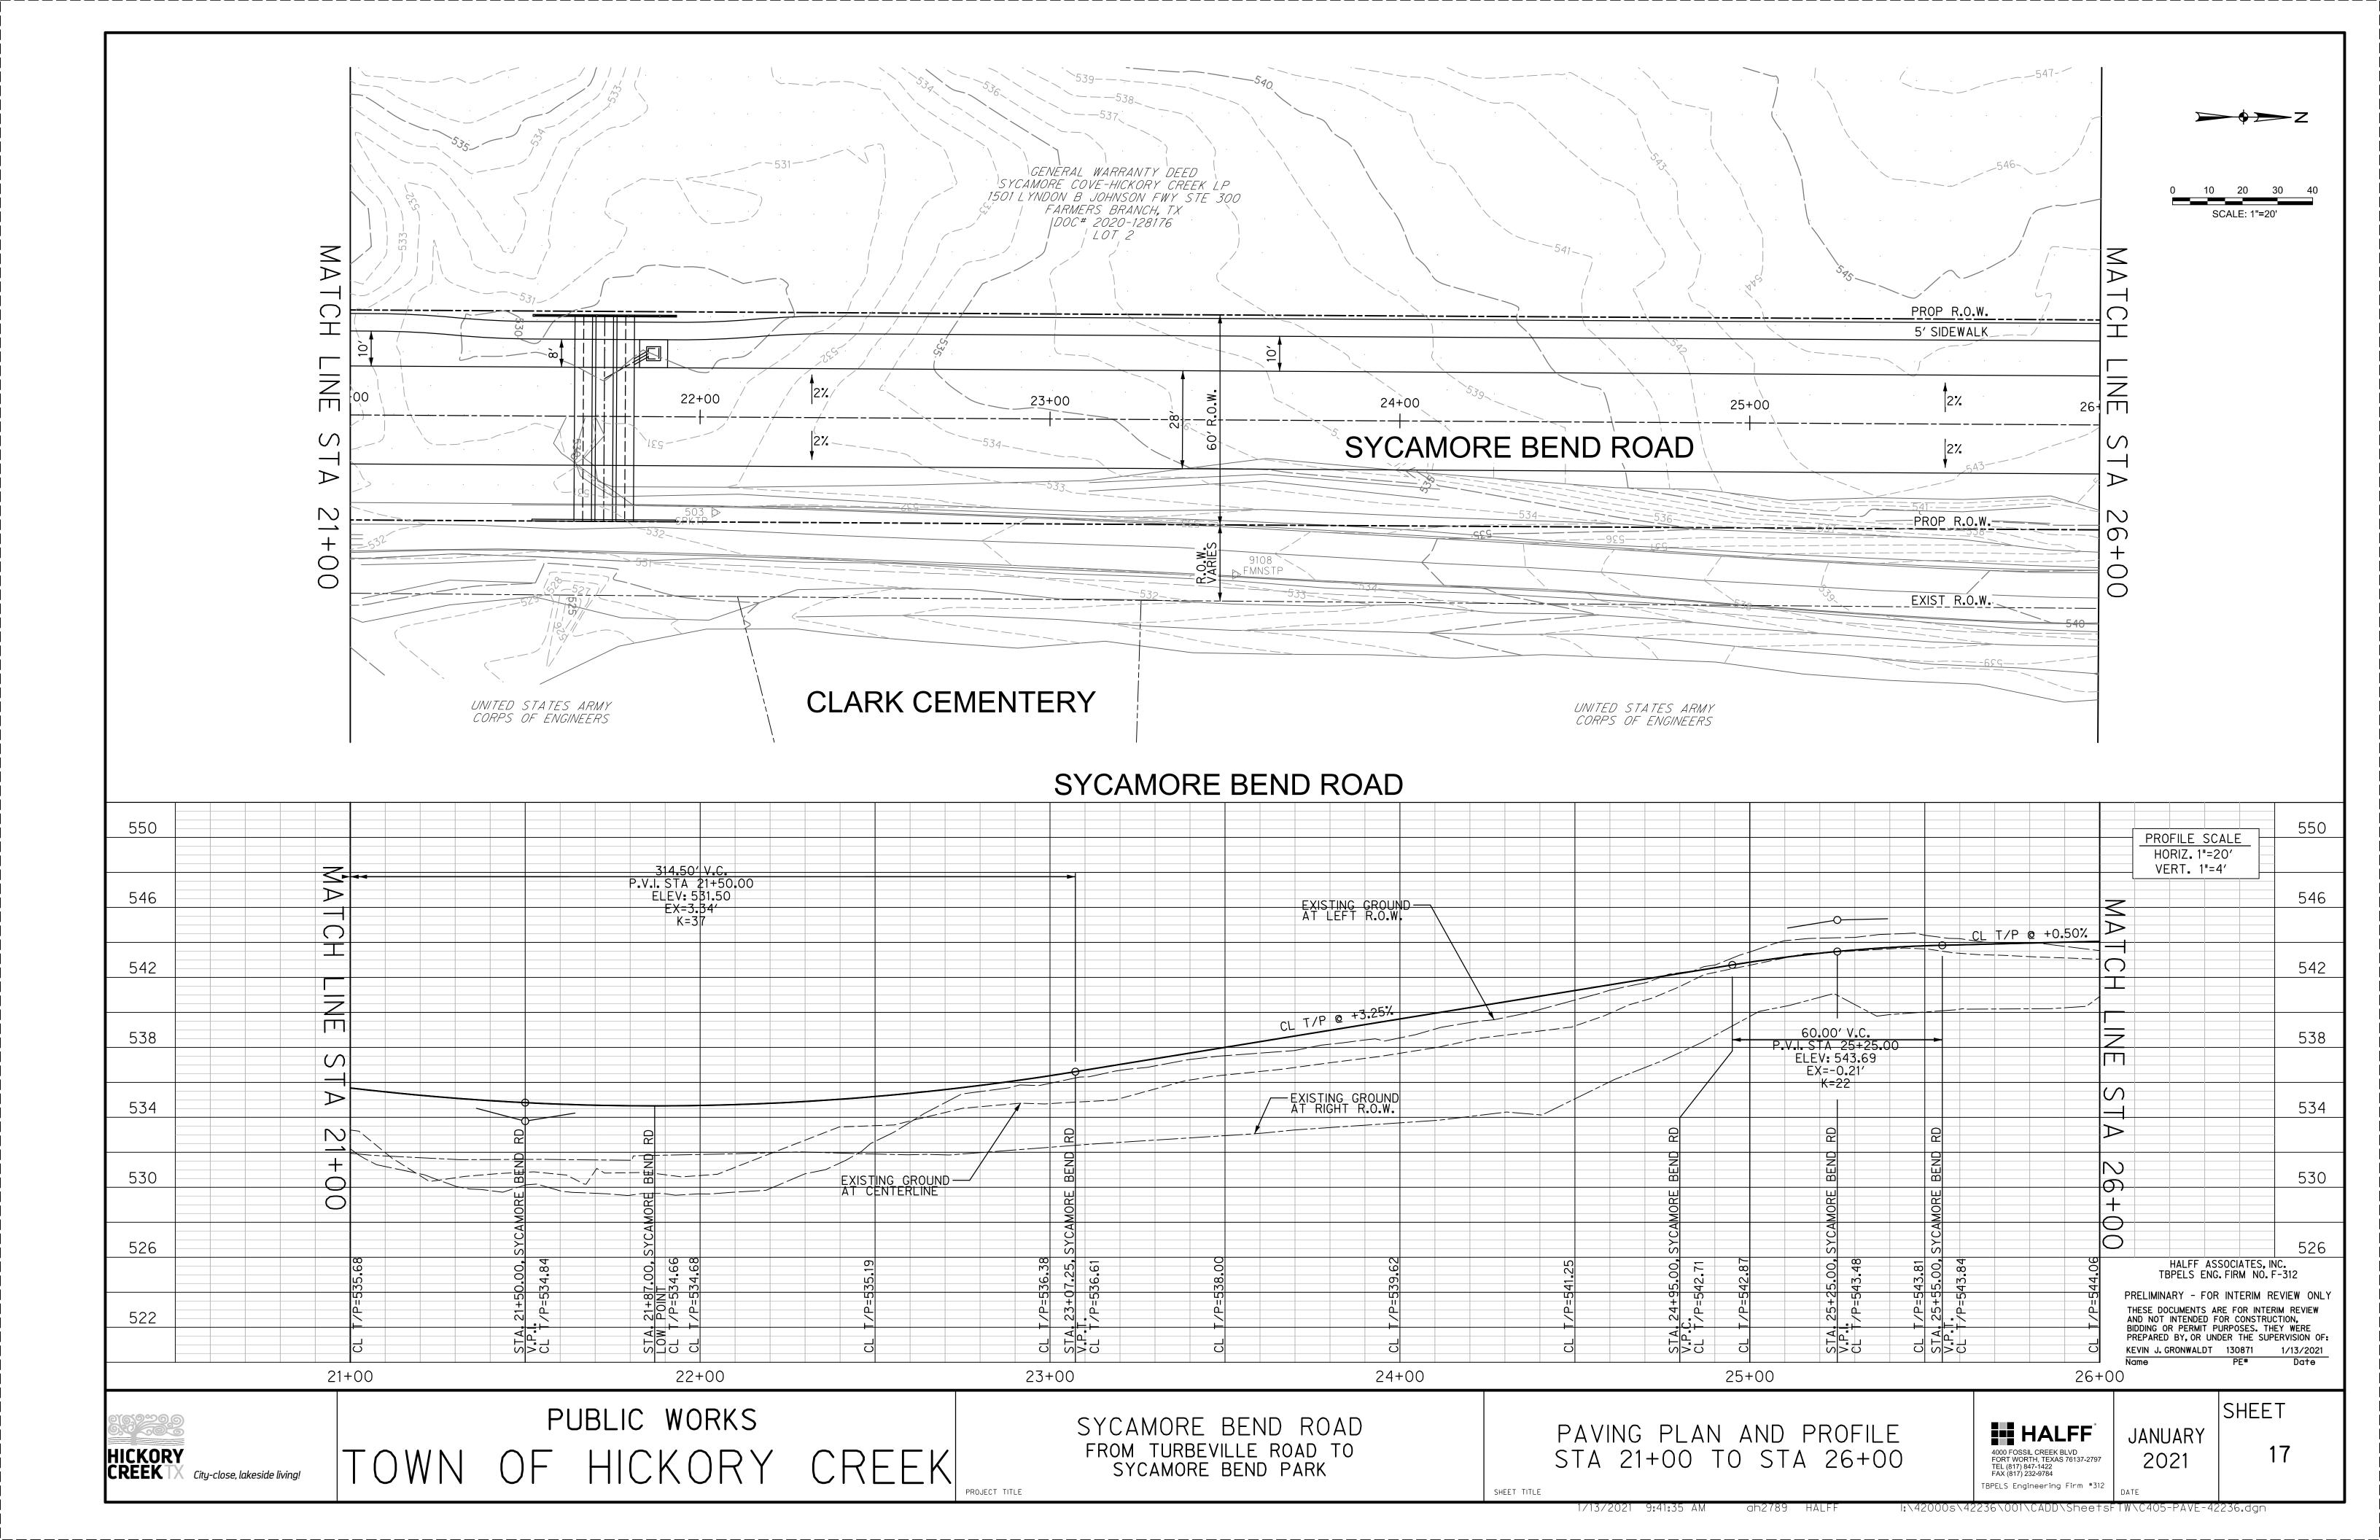

### Regular Agenda

- 8. Consider and act on a date for The Great American Cleanup.
- 9. Discussion regarding expansion of Sycamore Bend Road.
- 10. Discussion regarding potential launch sites for the Denton County Paddle Trail in Hickory Creek Parks.
- 11. Consider an act on a recommendation to replace the playground equipment at Arrowhead Park.
- 12. Consider an act on a recommendation to add a compact fitness system at Point Vista Park.
- 13. Discussion regarding ongoing maintenance or repairs needed in the parks.