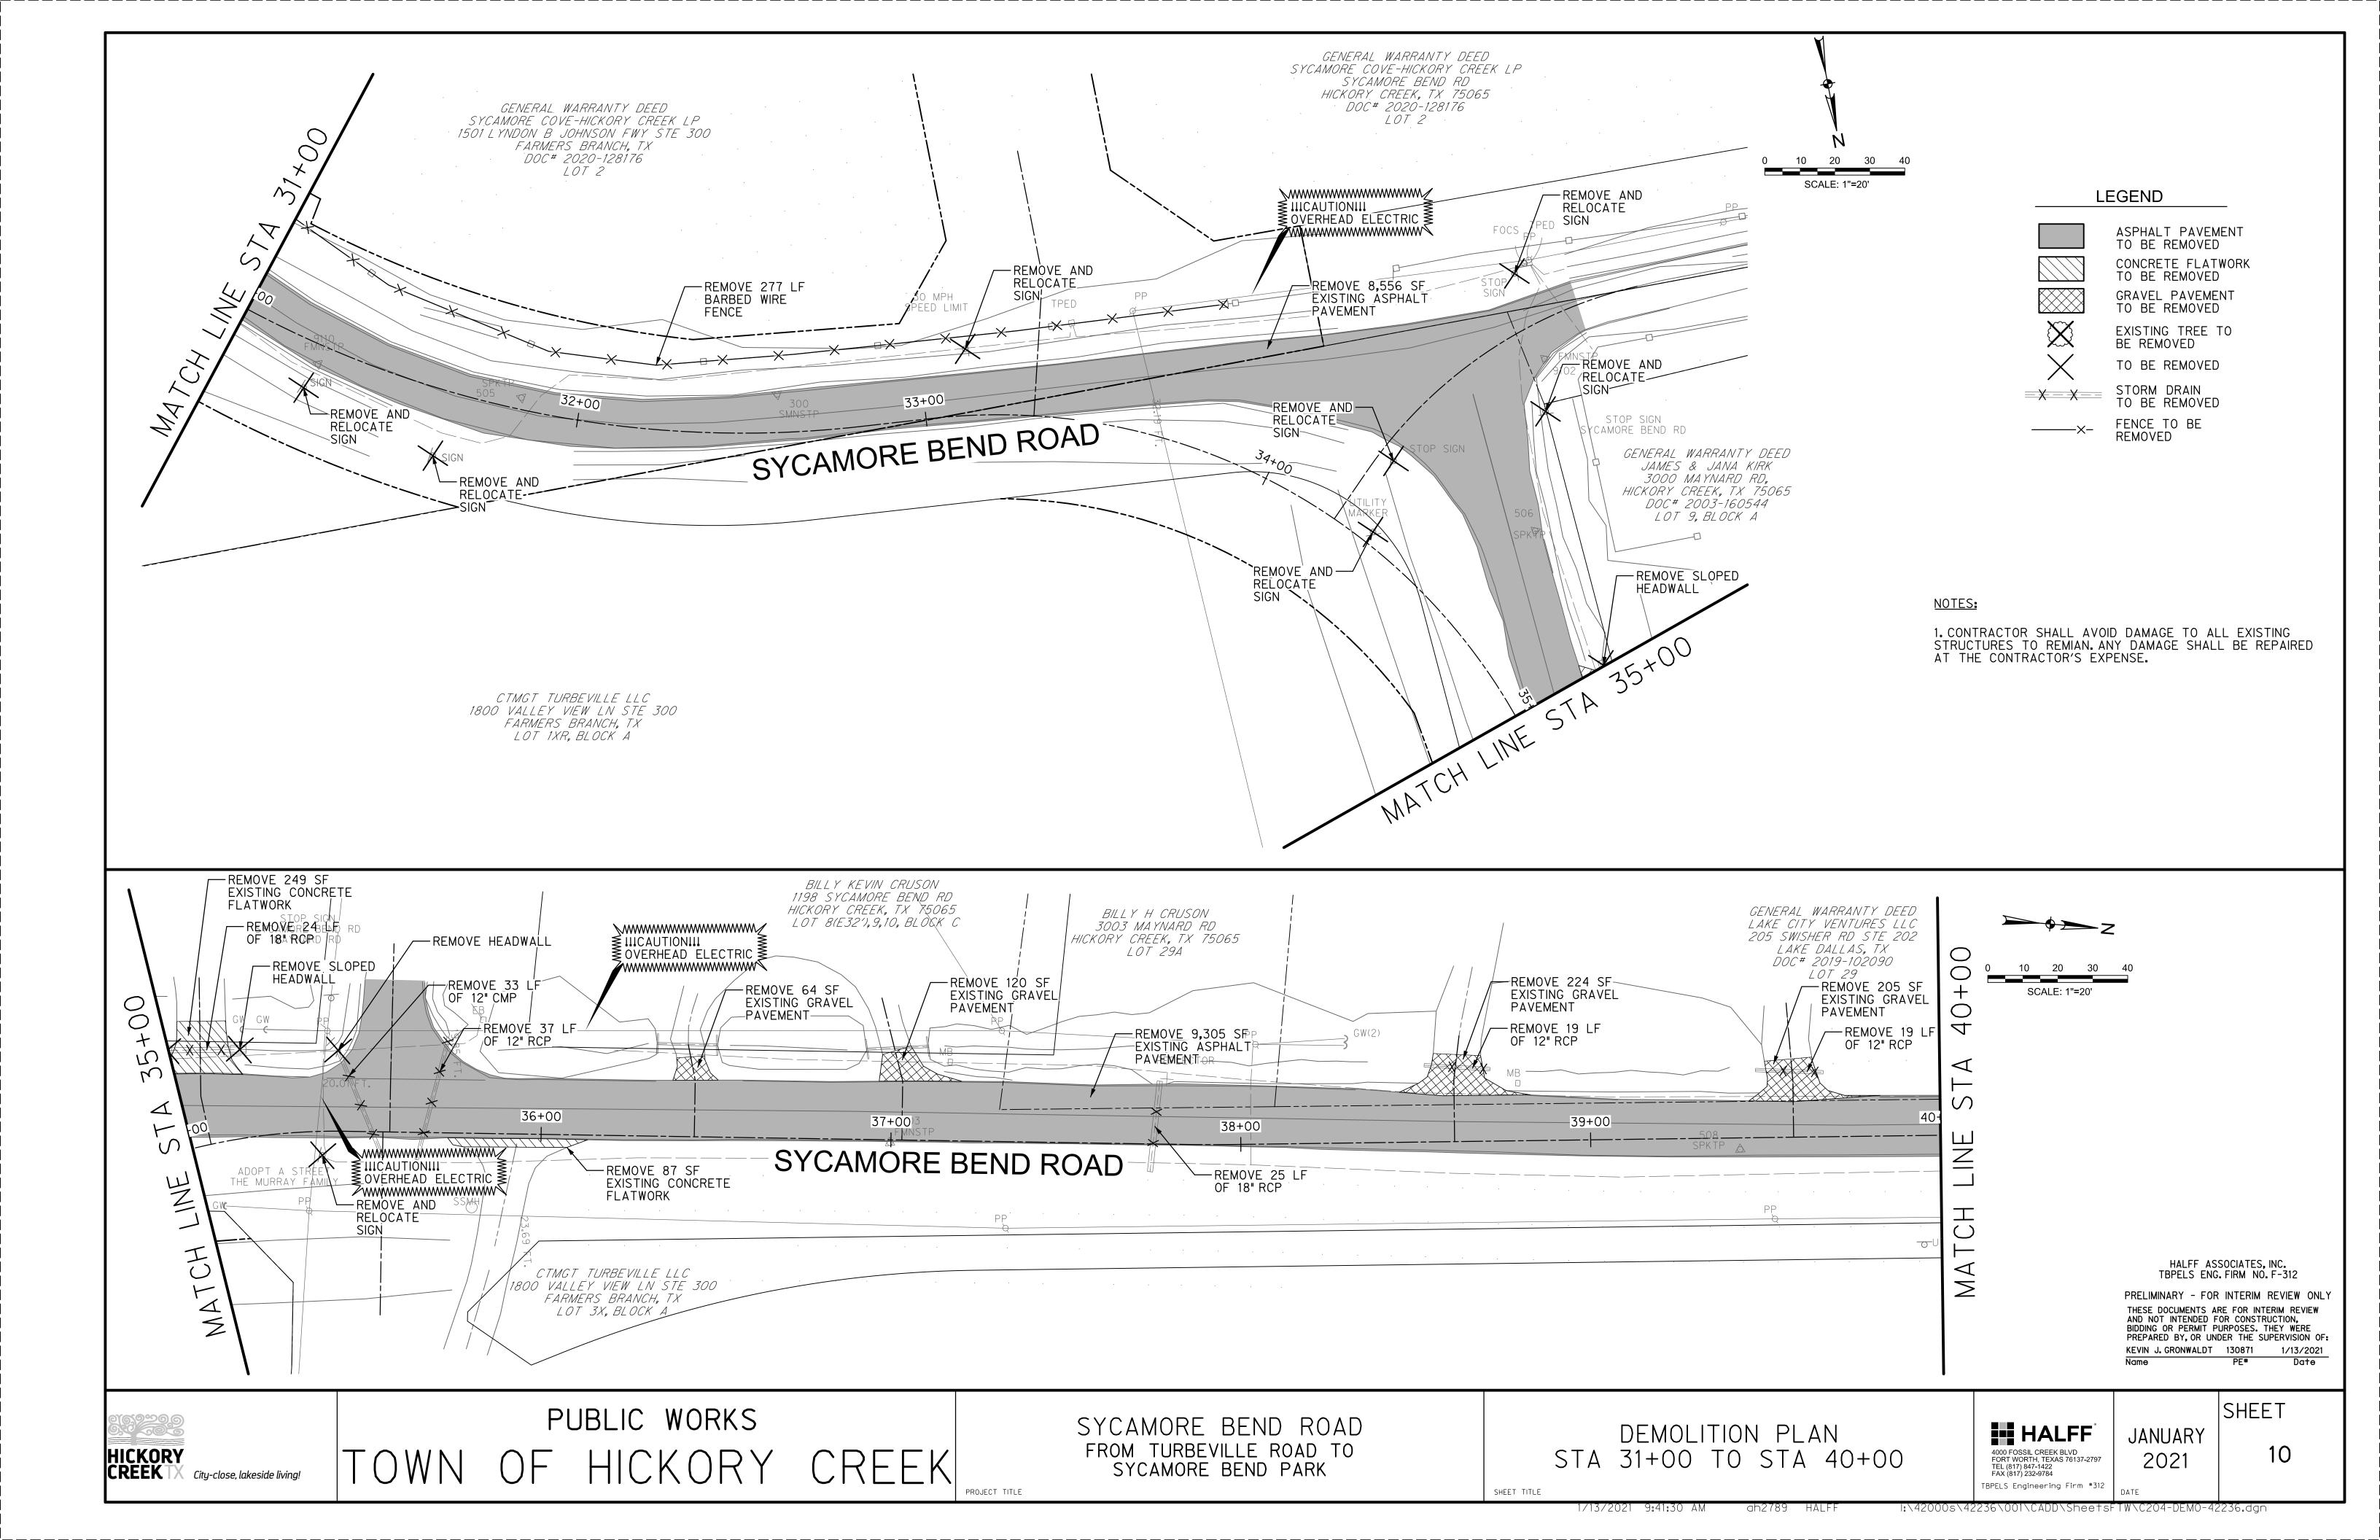

### Regular Agenda

- 8. Consider and act on a date for The Great American Cleanup.
- 9. Discussion regarding expansion of Sycamore Bend Road.
- 10. Discussion regarding potential launch sites for the Denton County Paddle Trail in Hickory Creek Parks.
- 11. Consider an act on a recommendation to replace the playground equipment at Arrowhead Park.
- 12. Consider an act on a recommendation to add a compact fitness system at Point Vista Park.
- 13. Discussion regarding ongoing maintenance or repairs needed in the parks.