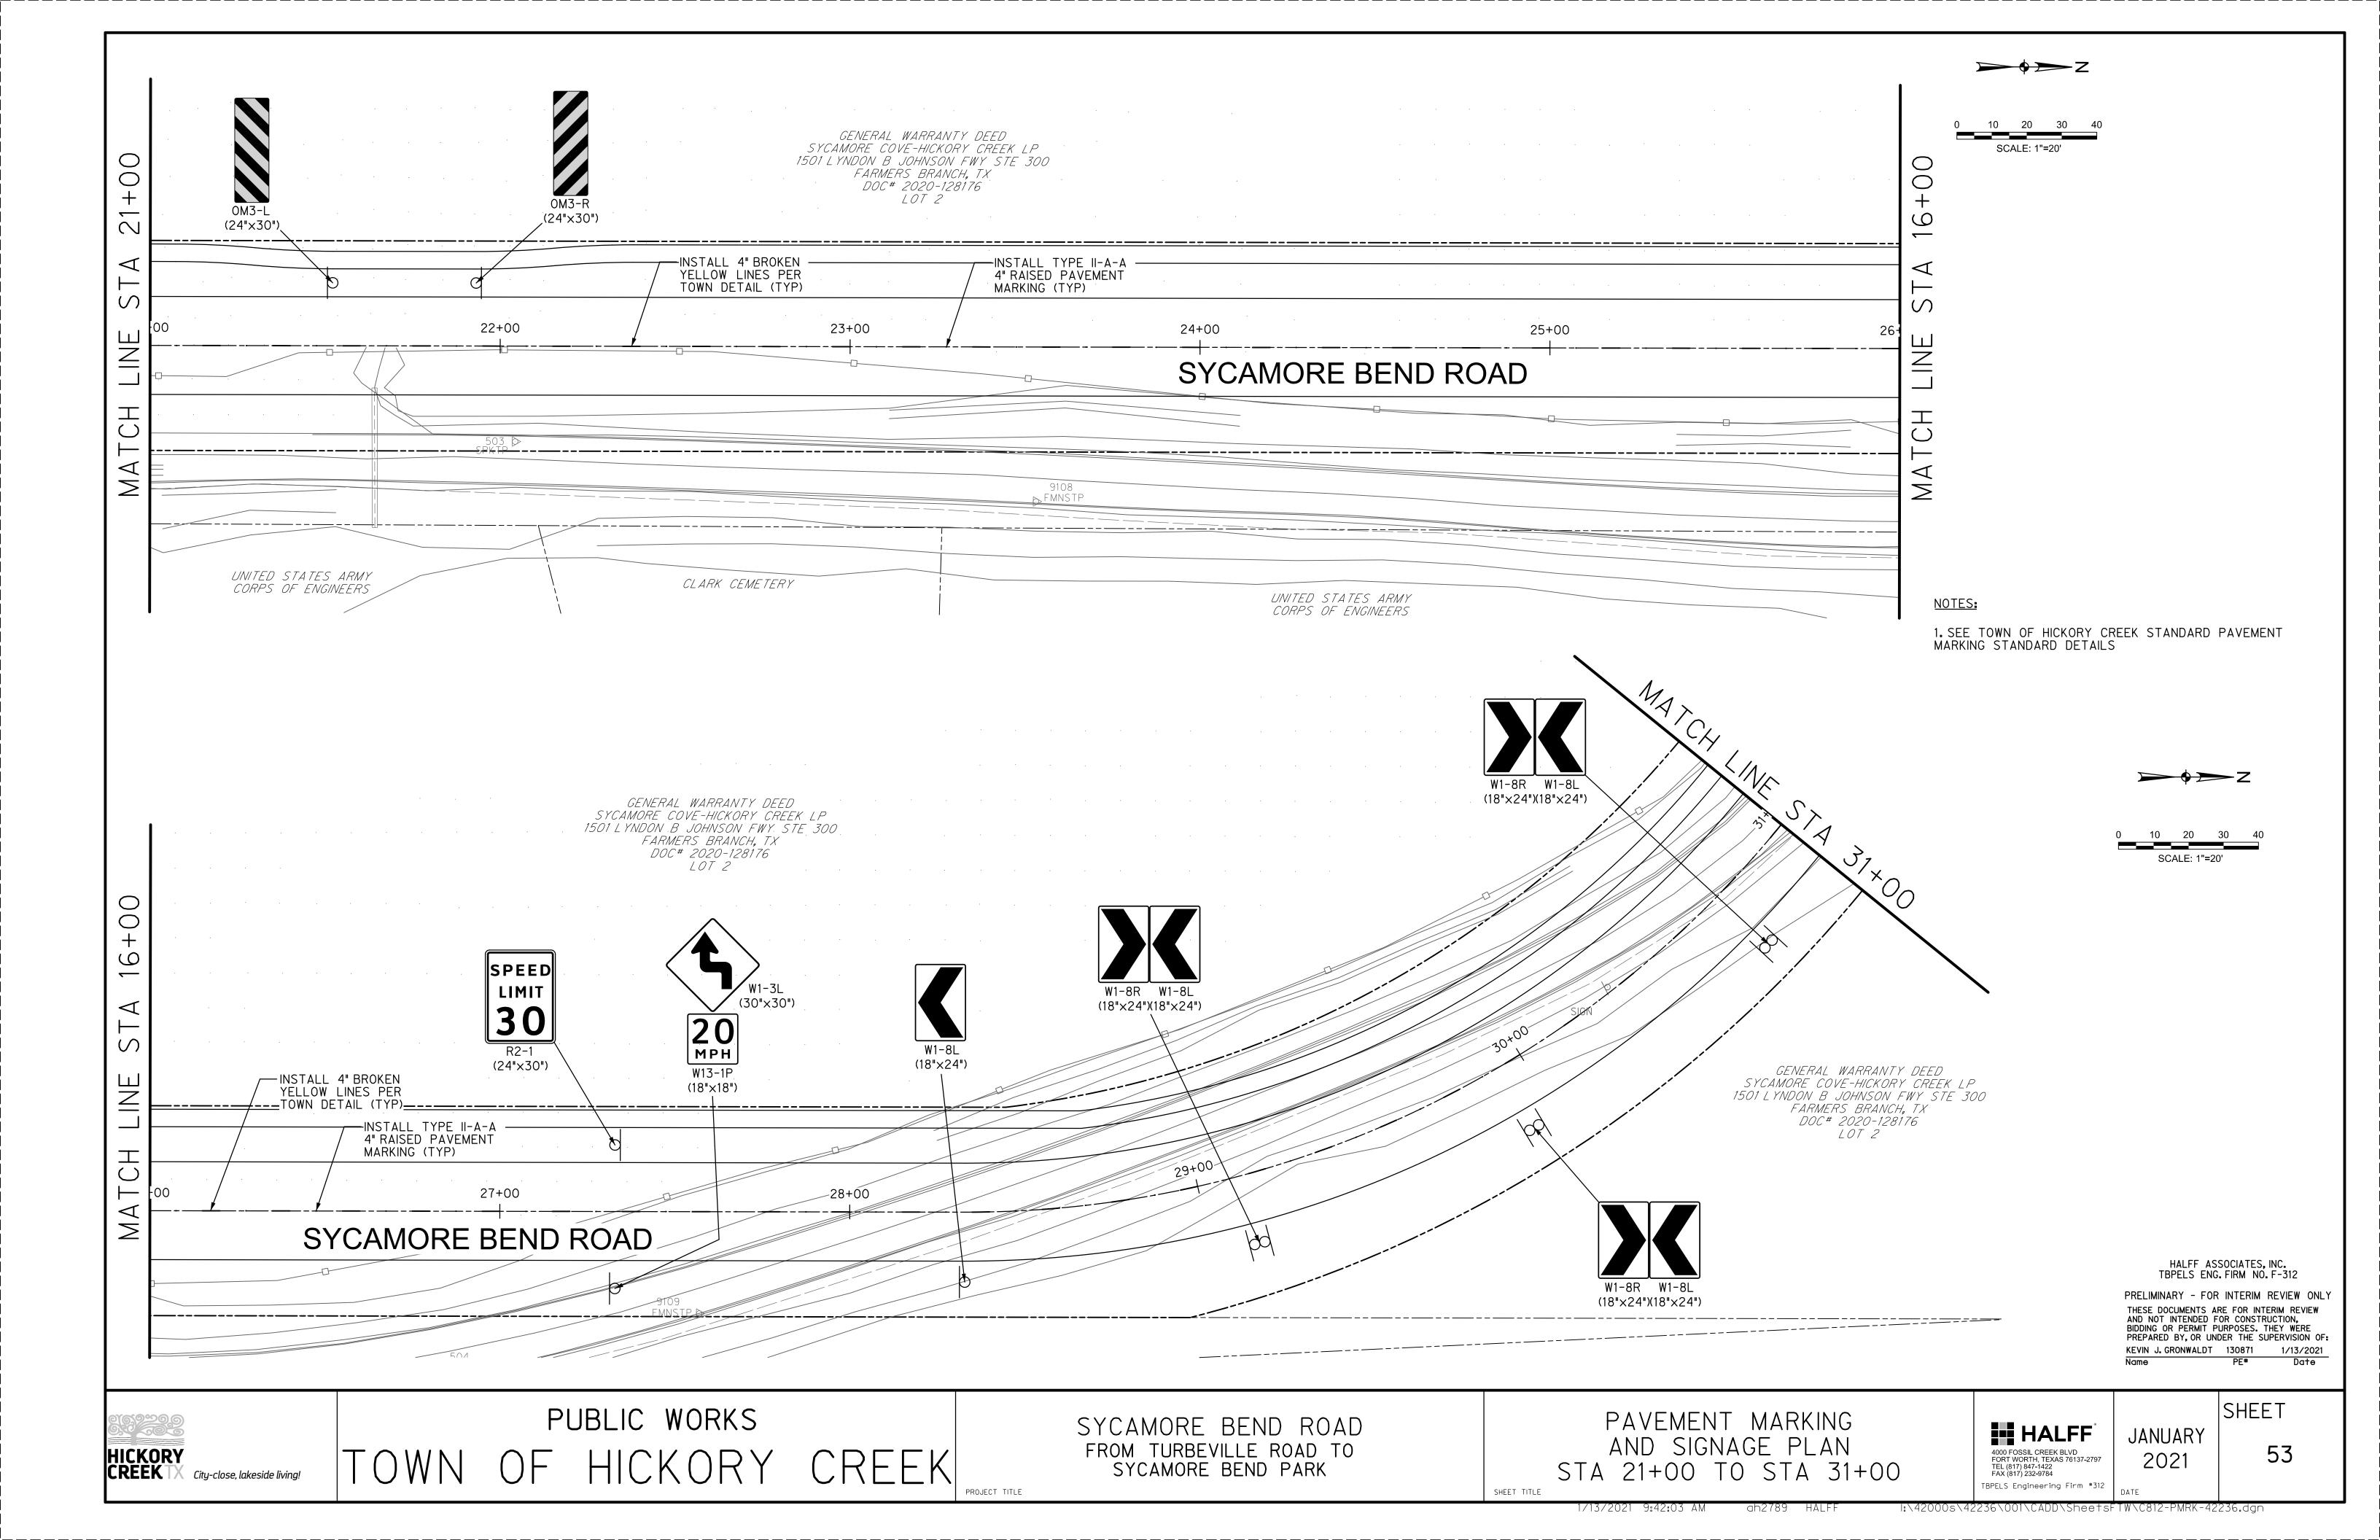

### Regular Agenda

- 8. Consider and act on a date for The Great American Cleanup.
- 9. Discussion regarding expansion of Sycamore Bend Road.
- 10. Discussion regarding potential launch sites for the Denton County Paddle Trail in Hickory Creek Parks.
- 11. Consider an act on a recommendation to replace the playground equipment at Arrowhead Park.
- 12. Consider an act on a recommendation to add a compact fitness system at Point Vista Park.
- 13. Discussion regarding ongoing maintenance or repairs needed in the parks.