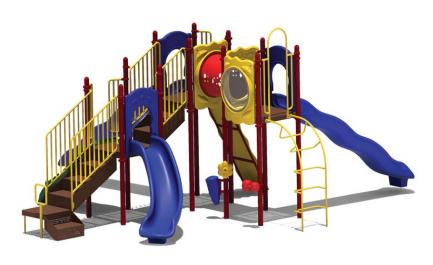

### Regular Agenda

- 8. Consider and act on a date for The Great American Cleanup.
- 9. Discussion regarding expansion of Sycamore Bend Road.
- 10. Discussion regarding potential launch sites for the Denton County Paddle Trail in Hickory Creek Parks.
- 11. Consider an act on a recommendation to replace the playground equipment at Arrowhead Park.
- 12. Consider an act on a recommendation to add a compact fitness system at Point Vista Park.
- 13. Discussion regarding ongoing maintenance or repairs needed in the parks.