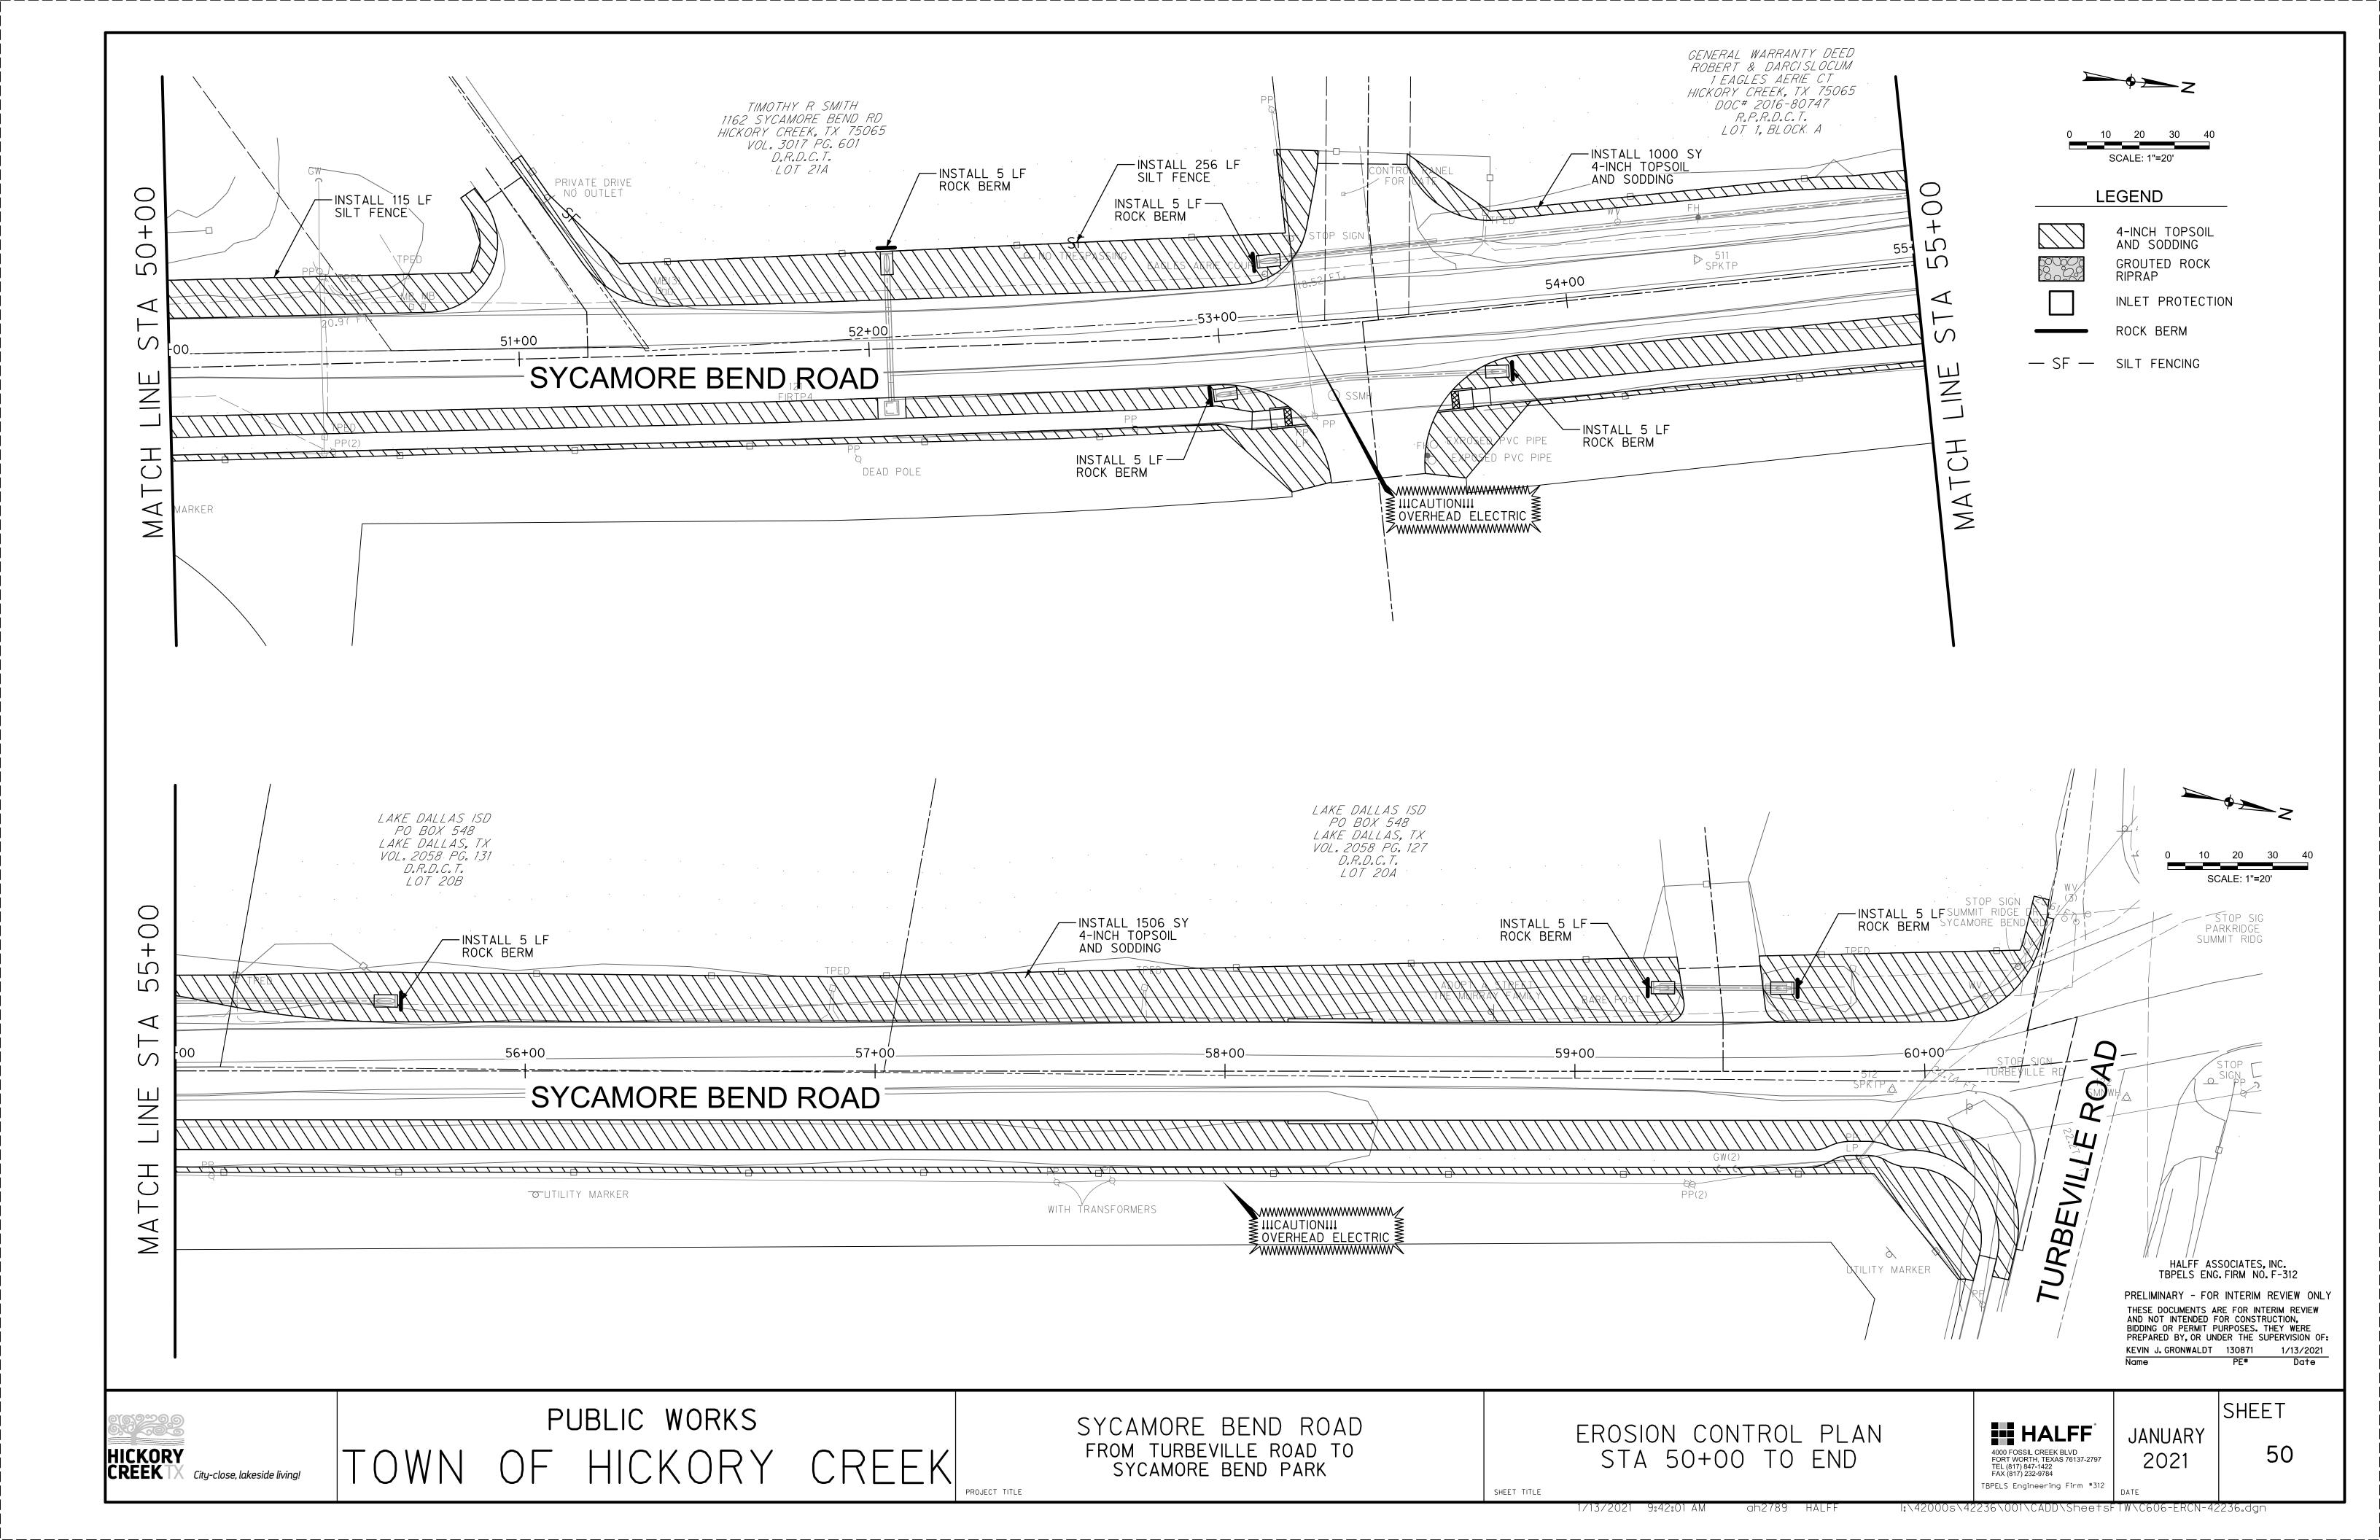

### Regular Agenda

- 8. Consider and act on a date for The Great American Cleanup.
- 9. Discussion regarding expansion of Sycamore Bend Road.
- 10. Discussion regarding potential launch sites for the Denton County Paddle Trail in Hickory Creek Parks.
- 11. Consider an act on a recommendation to replace the playground equipment at Arrowhead Park.
- 12. Consider an act on a recommendation to add a compact fitness system at Point Vista Park.
- 13. Discussion regarding ongoing maintenance or repairs needed in the parks.