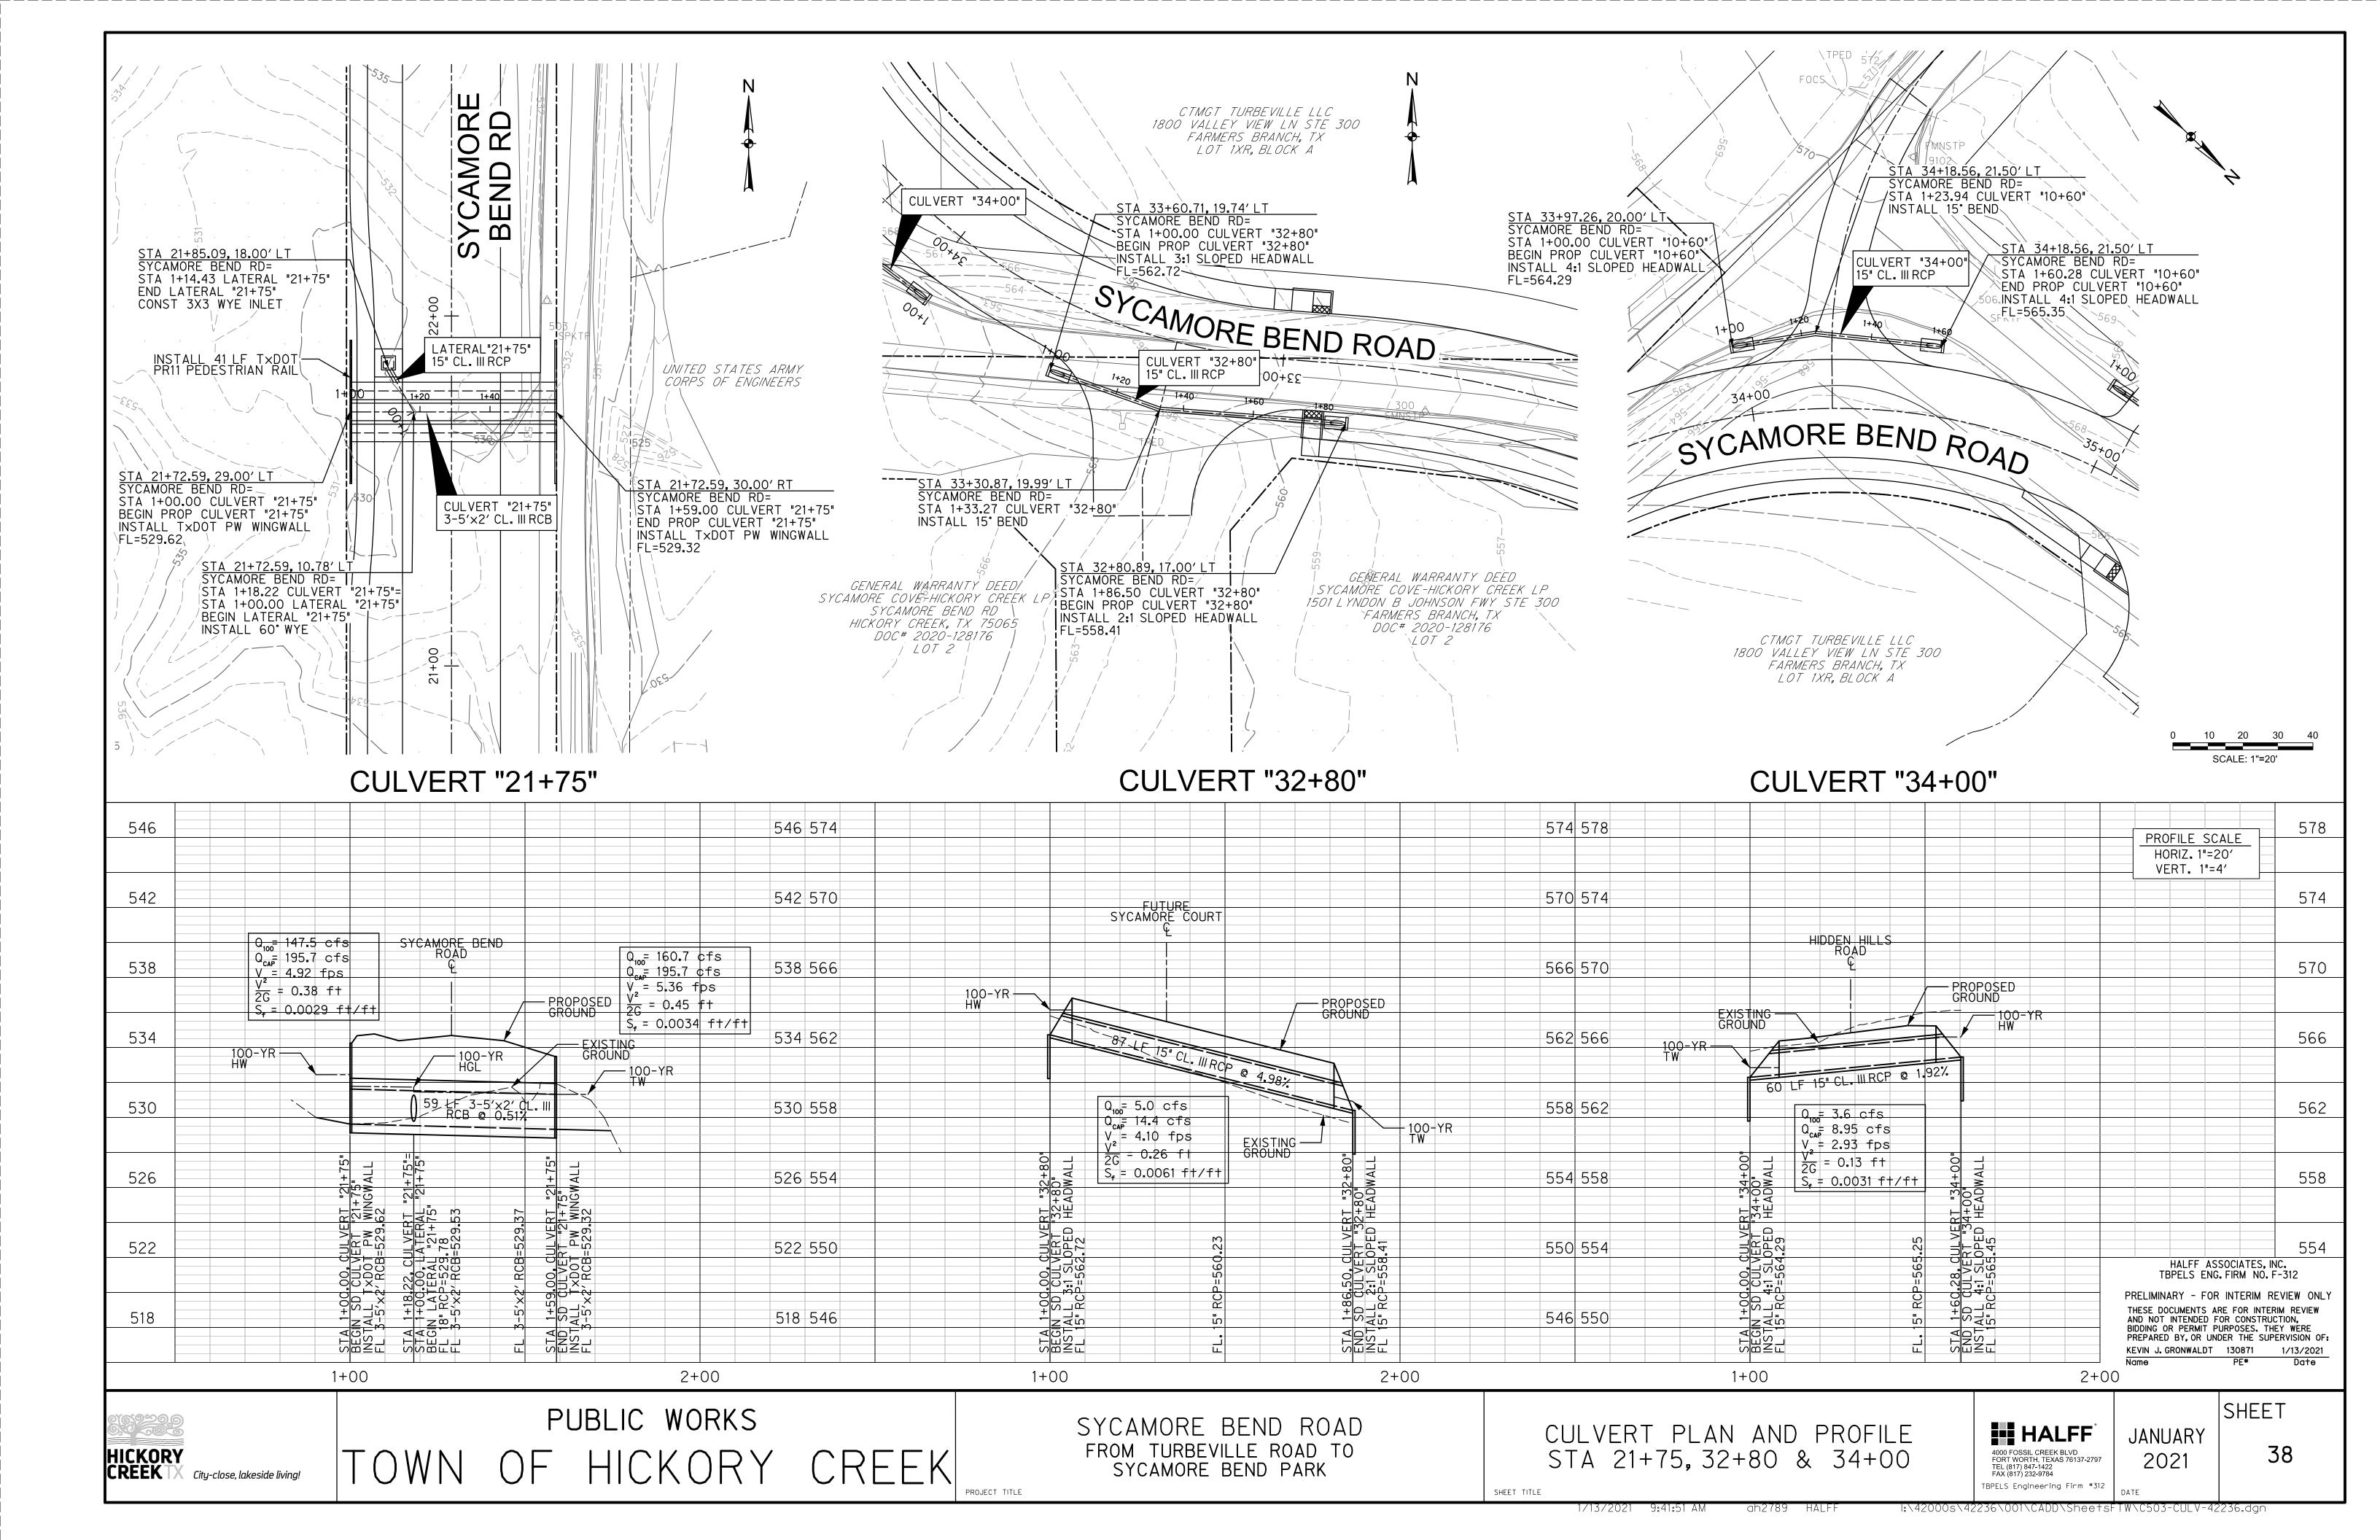

### Regular Agenda

- 8. Consider and act on a date for The Great American Cleanup.
- 9. Discussion regarding expansion of Sycamore Bend Road.
- 10. Discussion regarding potential launch sites for the Denton County Paddle Trail in Hickory Creek Parks.
- 11. Consider an act on a recommendation to replace the playground equipment at Arrowhead Park.
- 12. Consider an act on a recommendation to add a compact fitness system at Point Vista Park.
- 13. Discussion regarding ongoing maintenance or repairs needed in the parks.