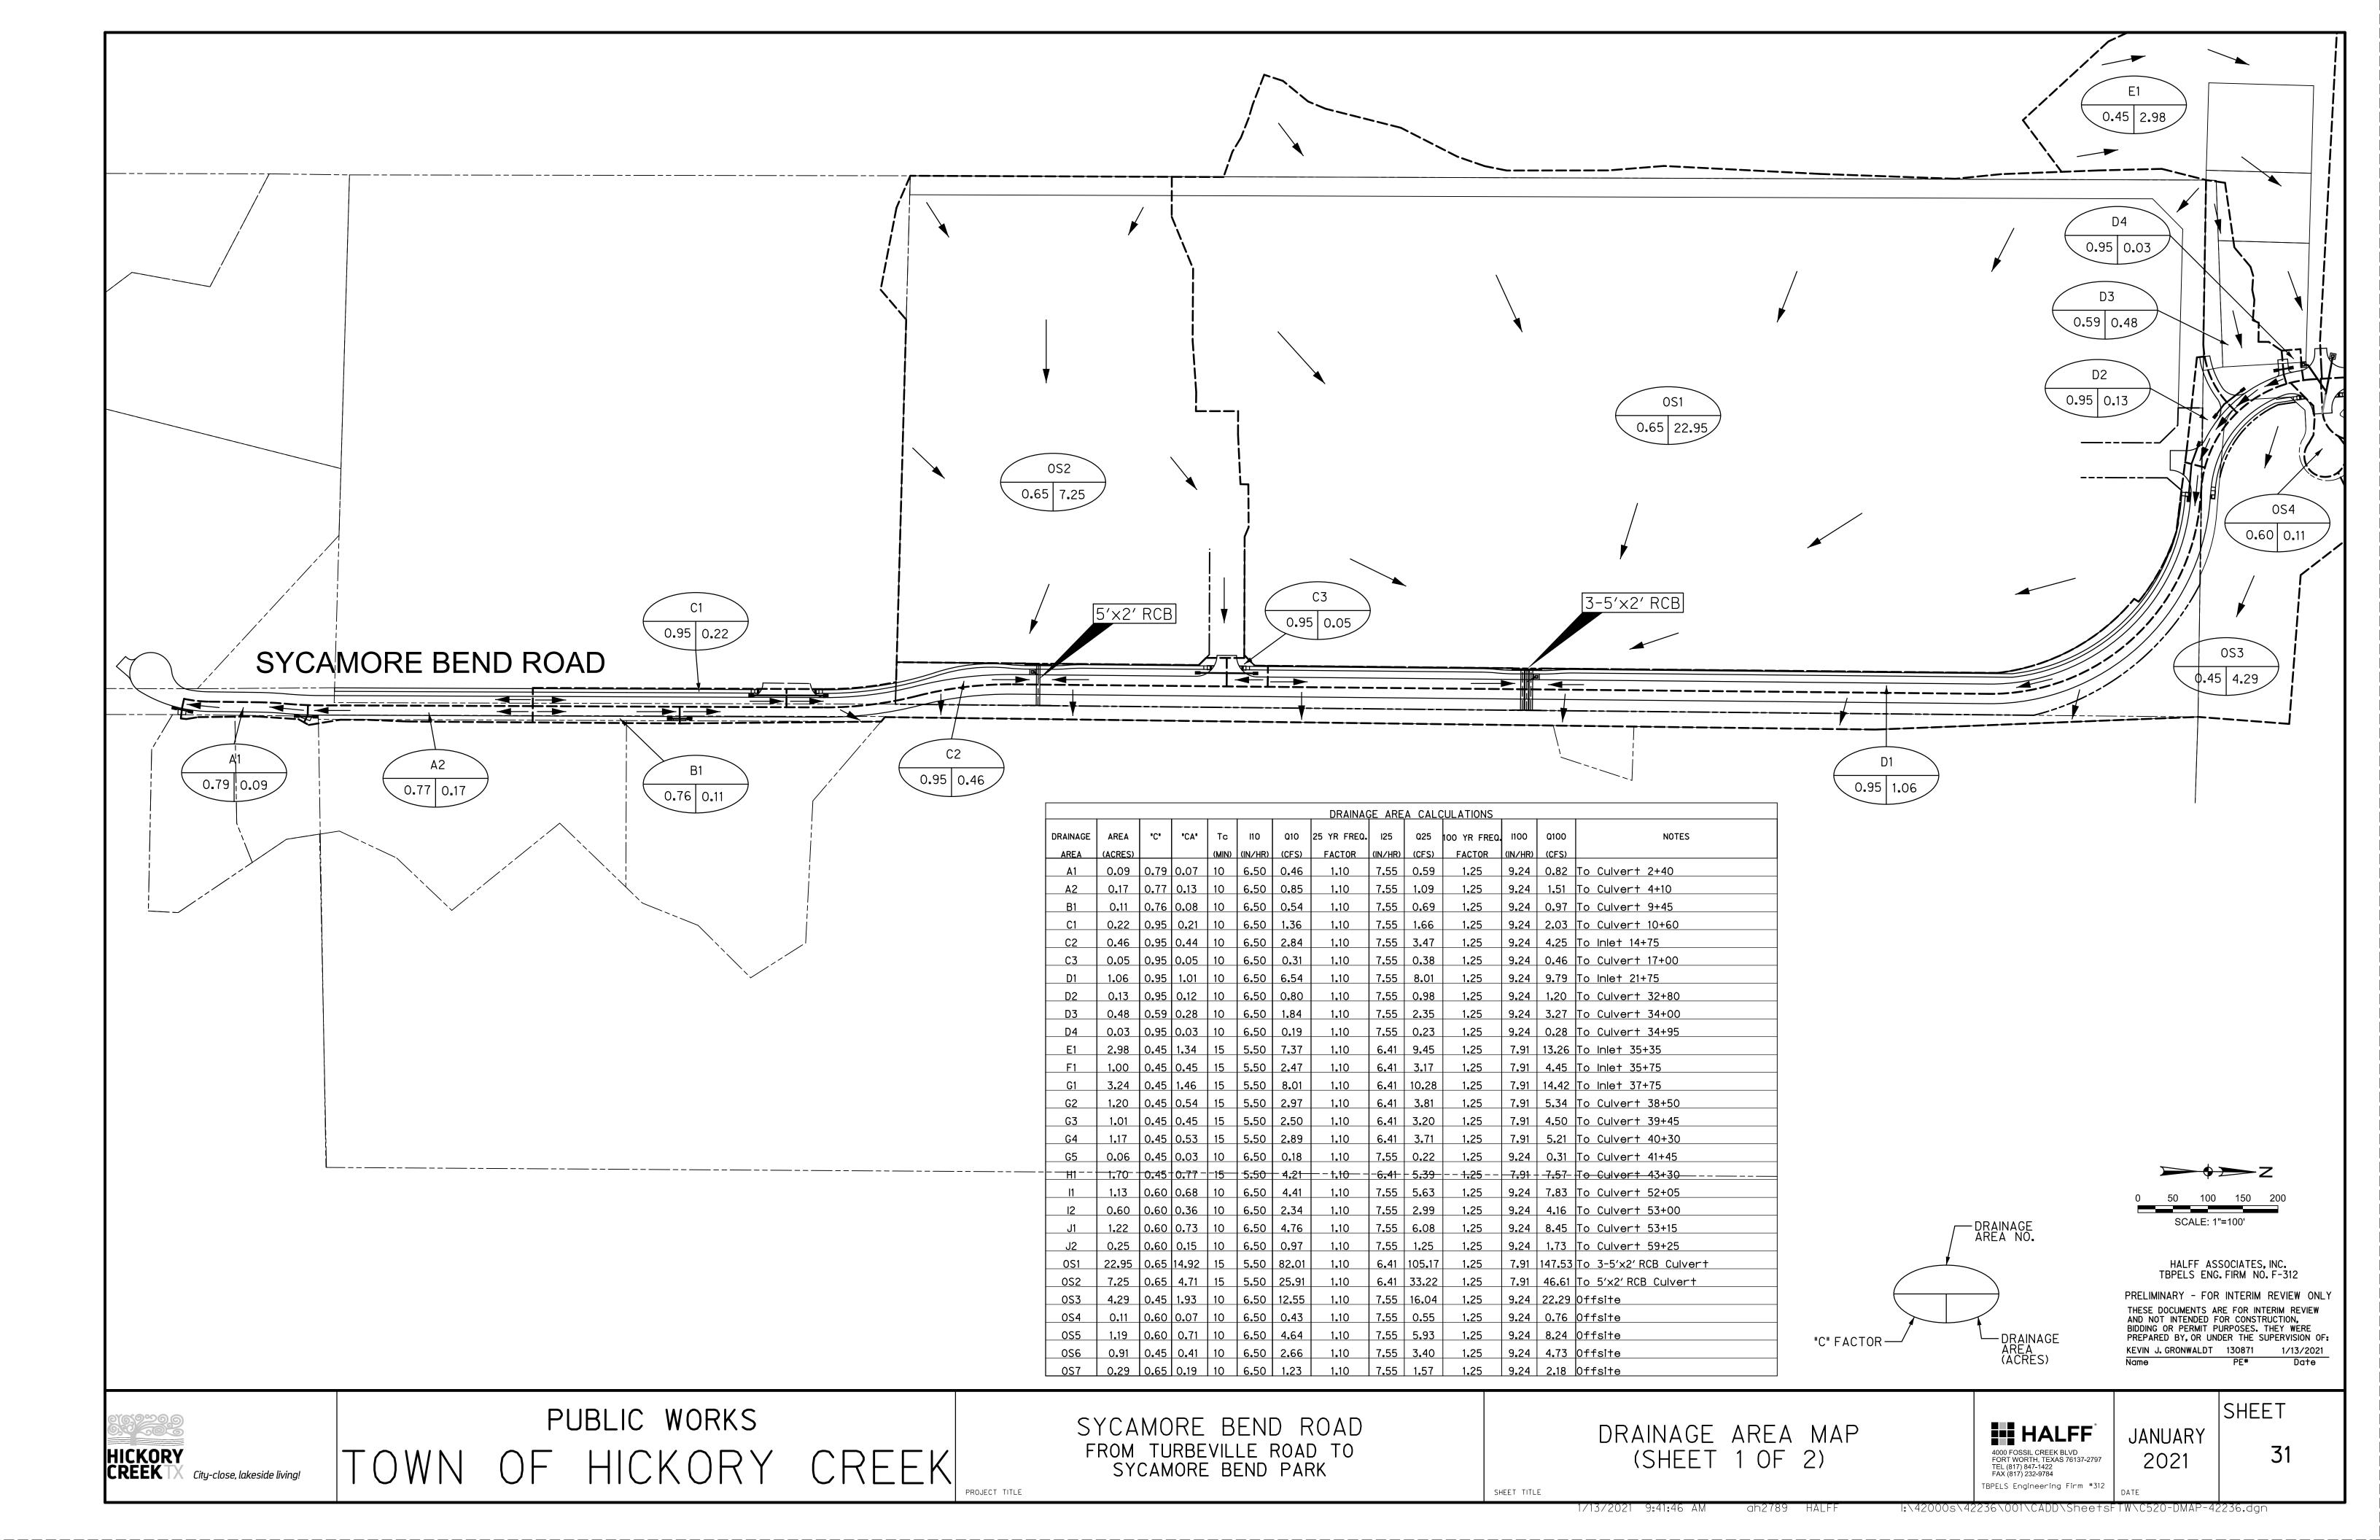

### Regular Agenda

- 8. Consider and act on a date for The Great American Cleanup.
- 9. Discussion regarding expansion of Sycamore Bend Road.
- 10. Discussion regarding potential launch sites for the Denton County Paddle Trail in Hickory Creek Parks.
- 11. Consider an act on a recommendation to replace the playground equipment at Arrowhead Park.
- 12. Consider an act on a recommendation to add a compact fitness system at Point Vista Park.
- 13. Discussion regarding ongoing maintenance or repairs needed in the parks.