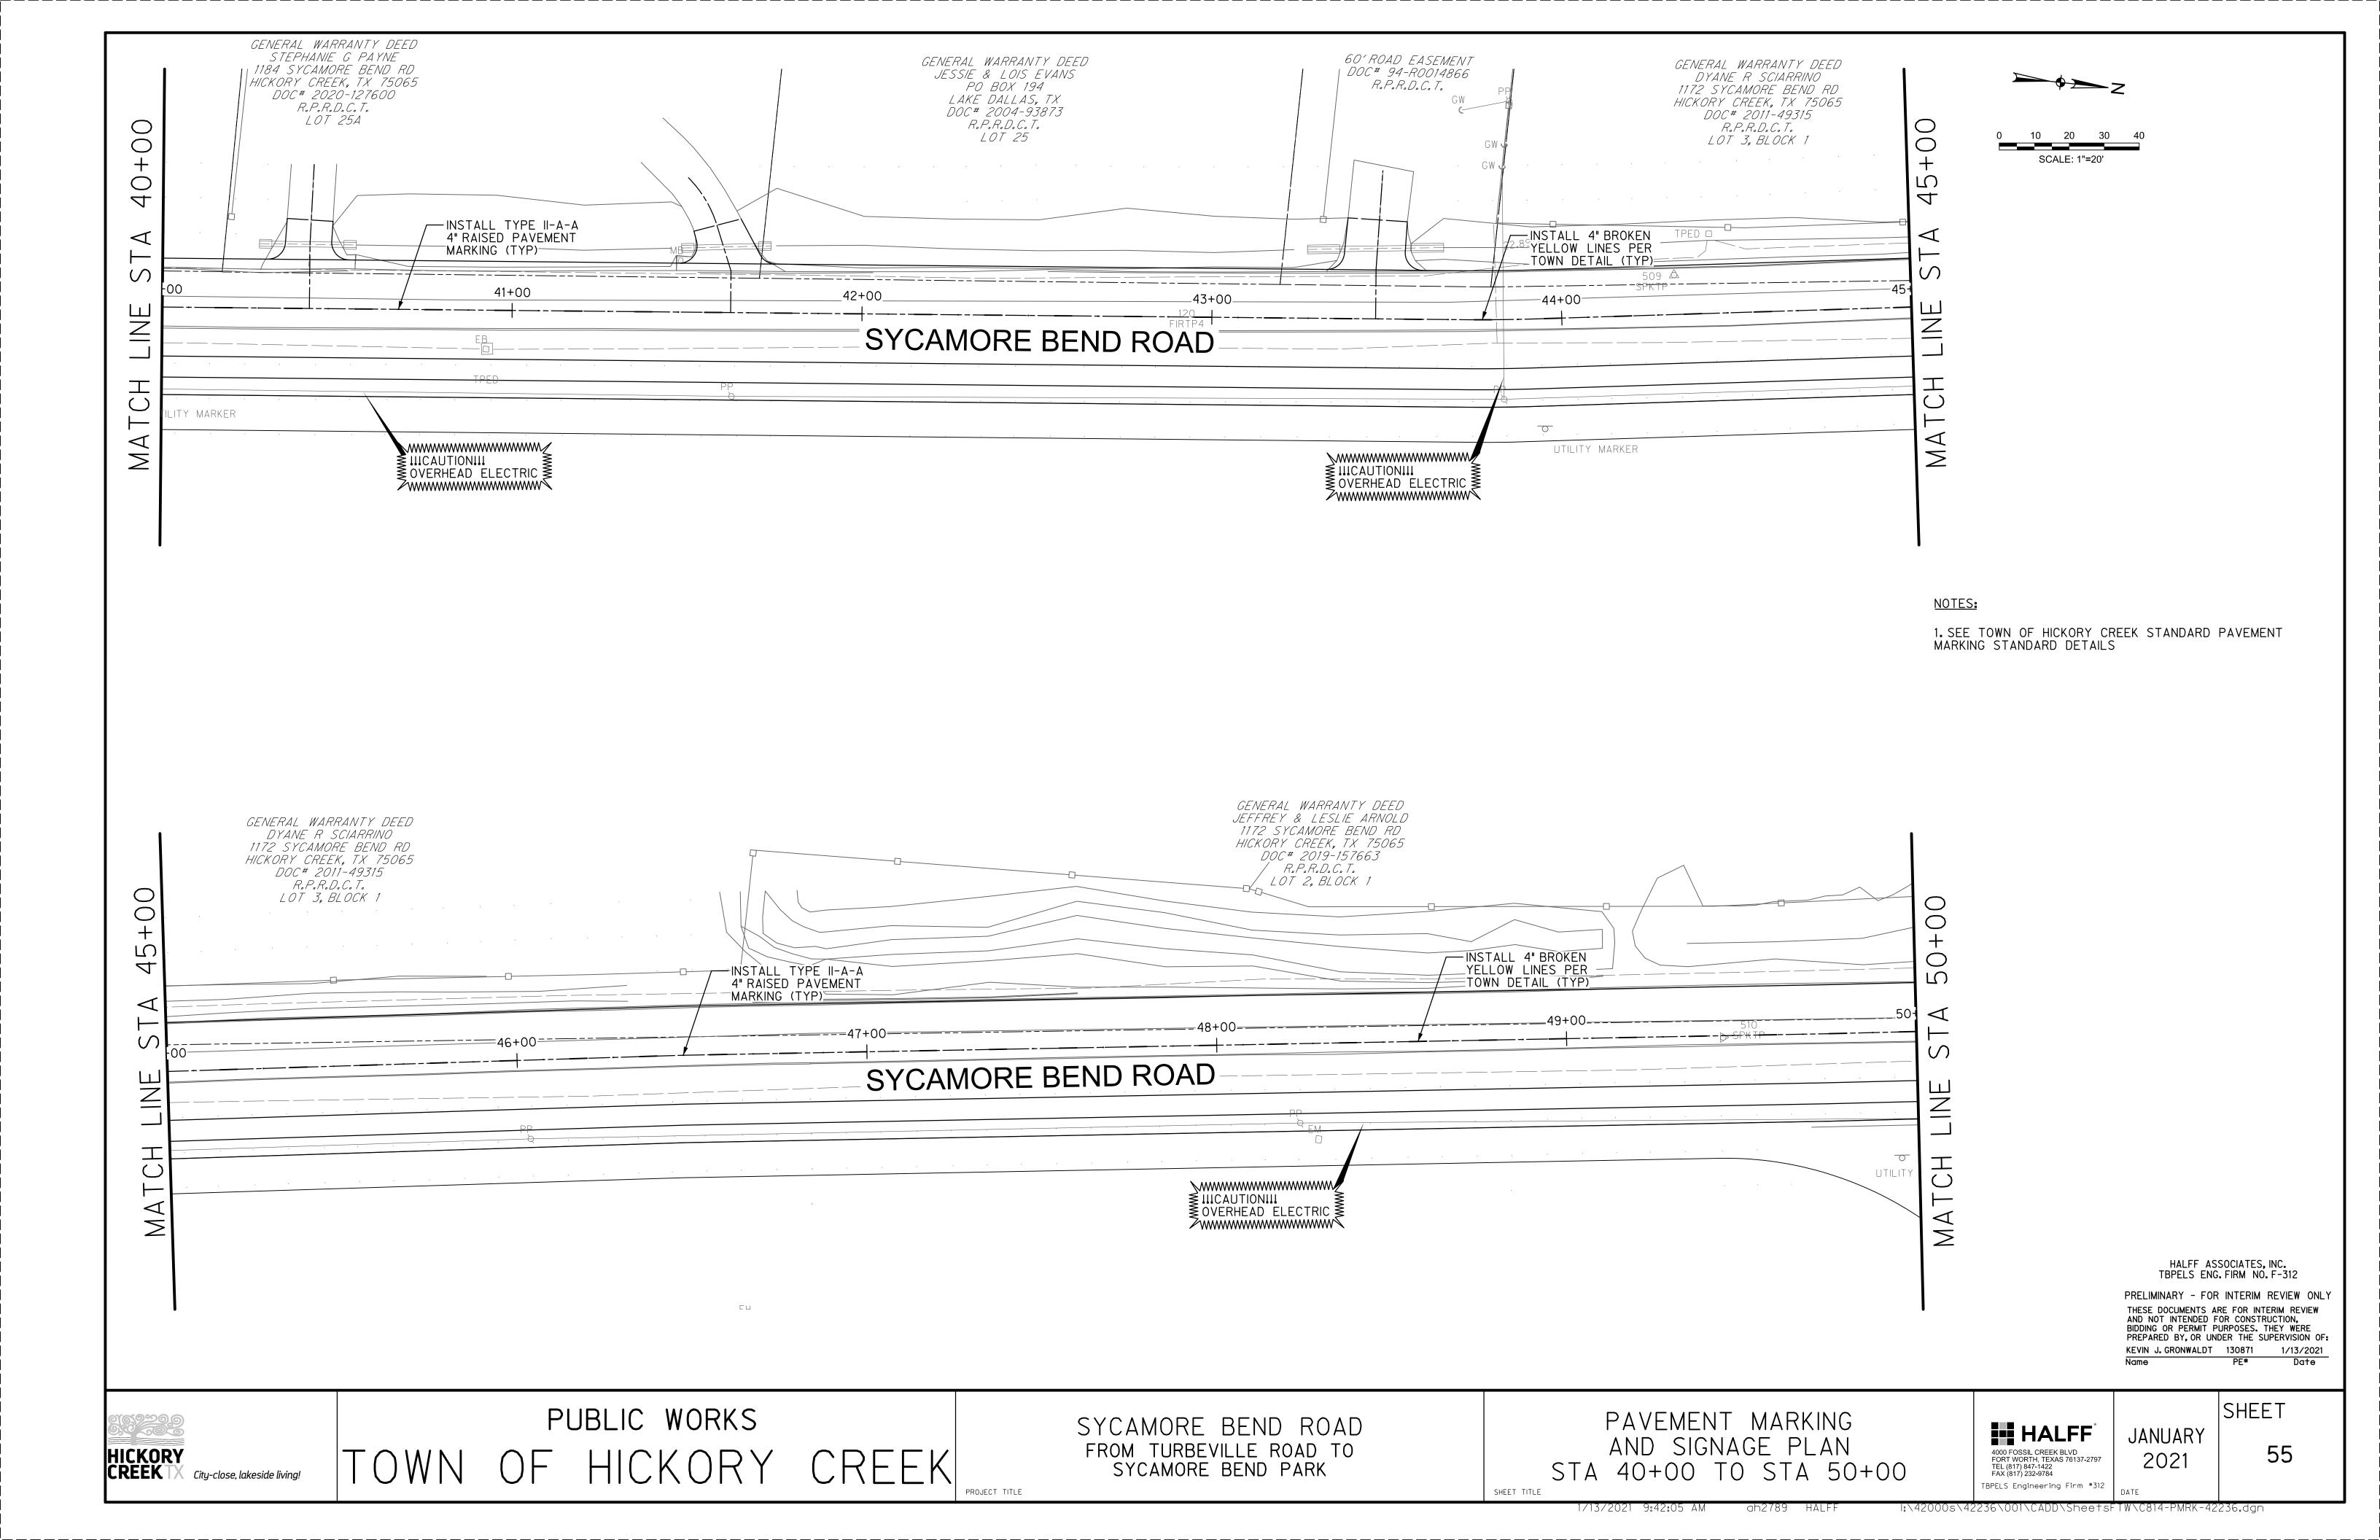

### Regular Agenda

- 8. Consider and act on a date for The Great American Cleanup.
- 9. Discussion regarding expansion of Sycamore Bend Road.
- 10. Discussion regarding potential launch sites for the Denton County Paddle Trail in Hickory Creek Parks.
- 11. Consider an act on a recommendation to replace the playground equipment at Arrowhead Park.
- 12. Consider an act on a recommendation to add a compact fitness system at Point Vista Park.
- 13. Discussion regarding ongoing maintenance or repairs needed in the parks.