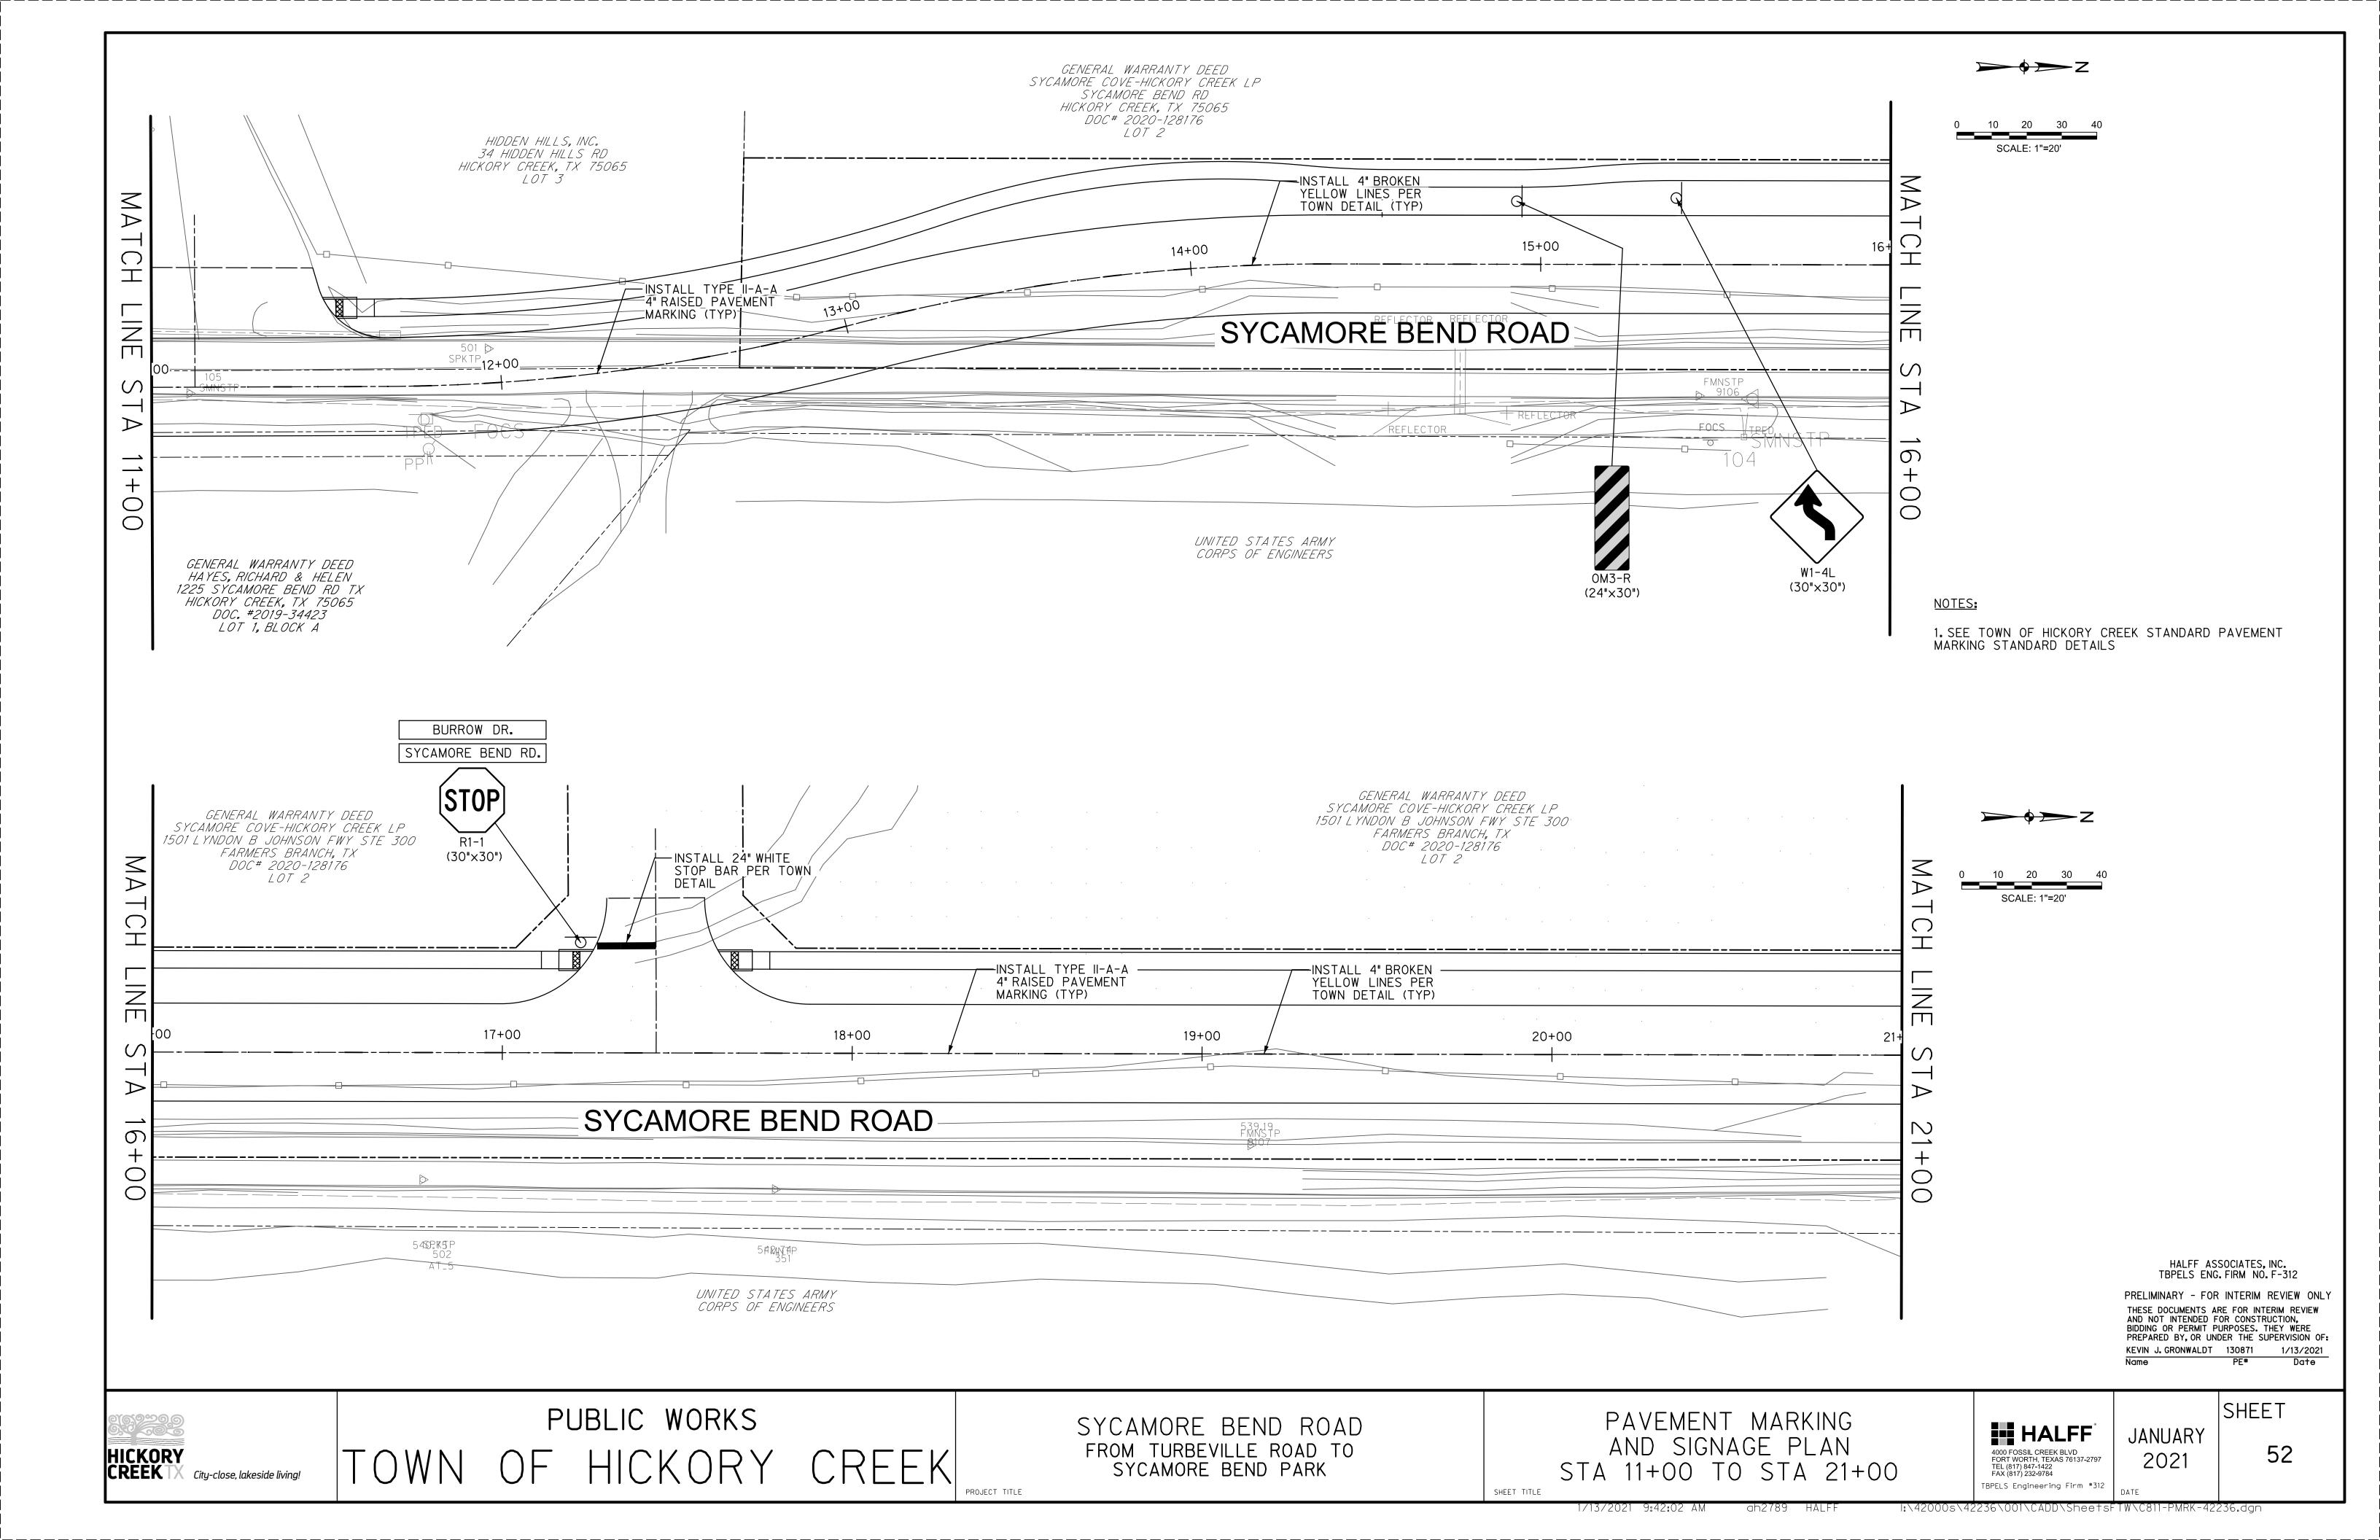

### Regular Agenda

- 8. Consider and act on a date for The Great American Cleanup.
- 9. Discussion regarding expansion of Sycamore Bend Road.
- 10. Discussion regarding potential launch sites for the Denton County Paddle Trail in Hickory Creek Parks.
- 11. Consider an act on a recommendation to replace the playground equipment at Arrowhead Park.
- 12. Consider an act on a recommendation to add a compact fitness system at Point Vista Park.
- 13. Discussion regarding ongoing maintenance or repairs needed in the parks.