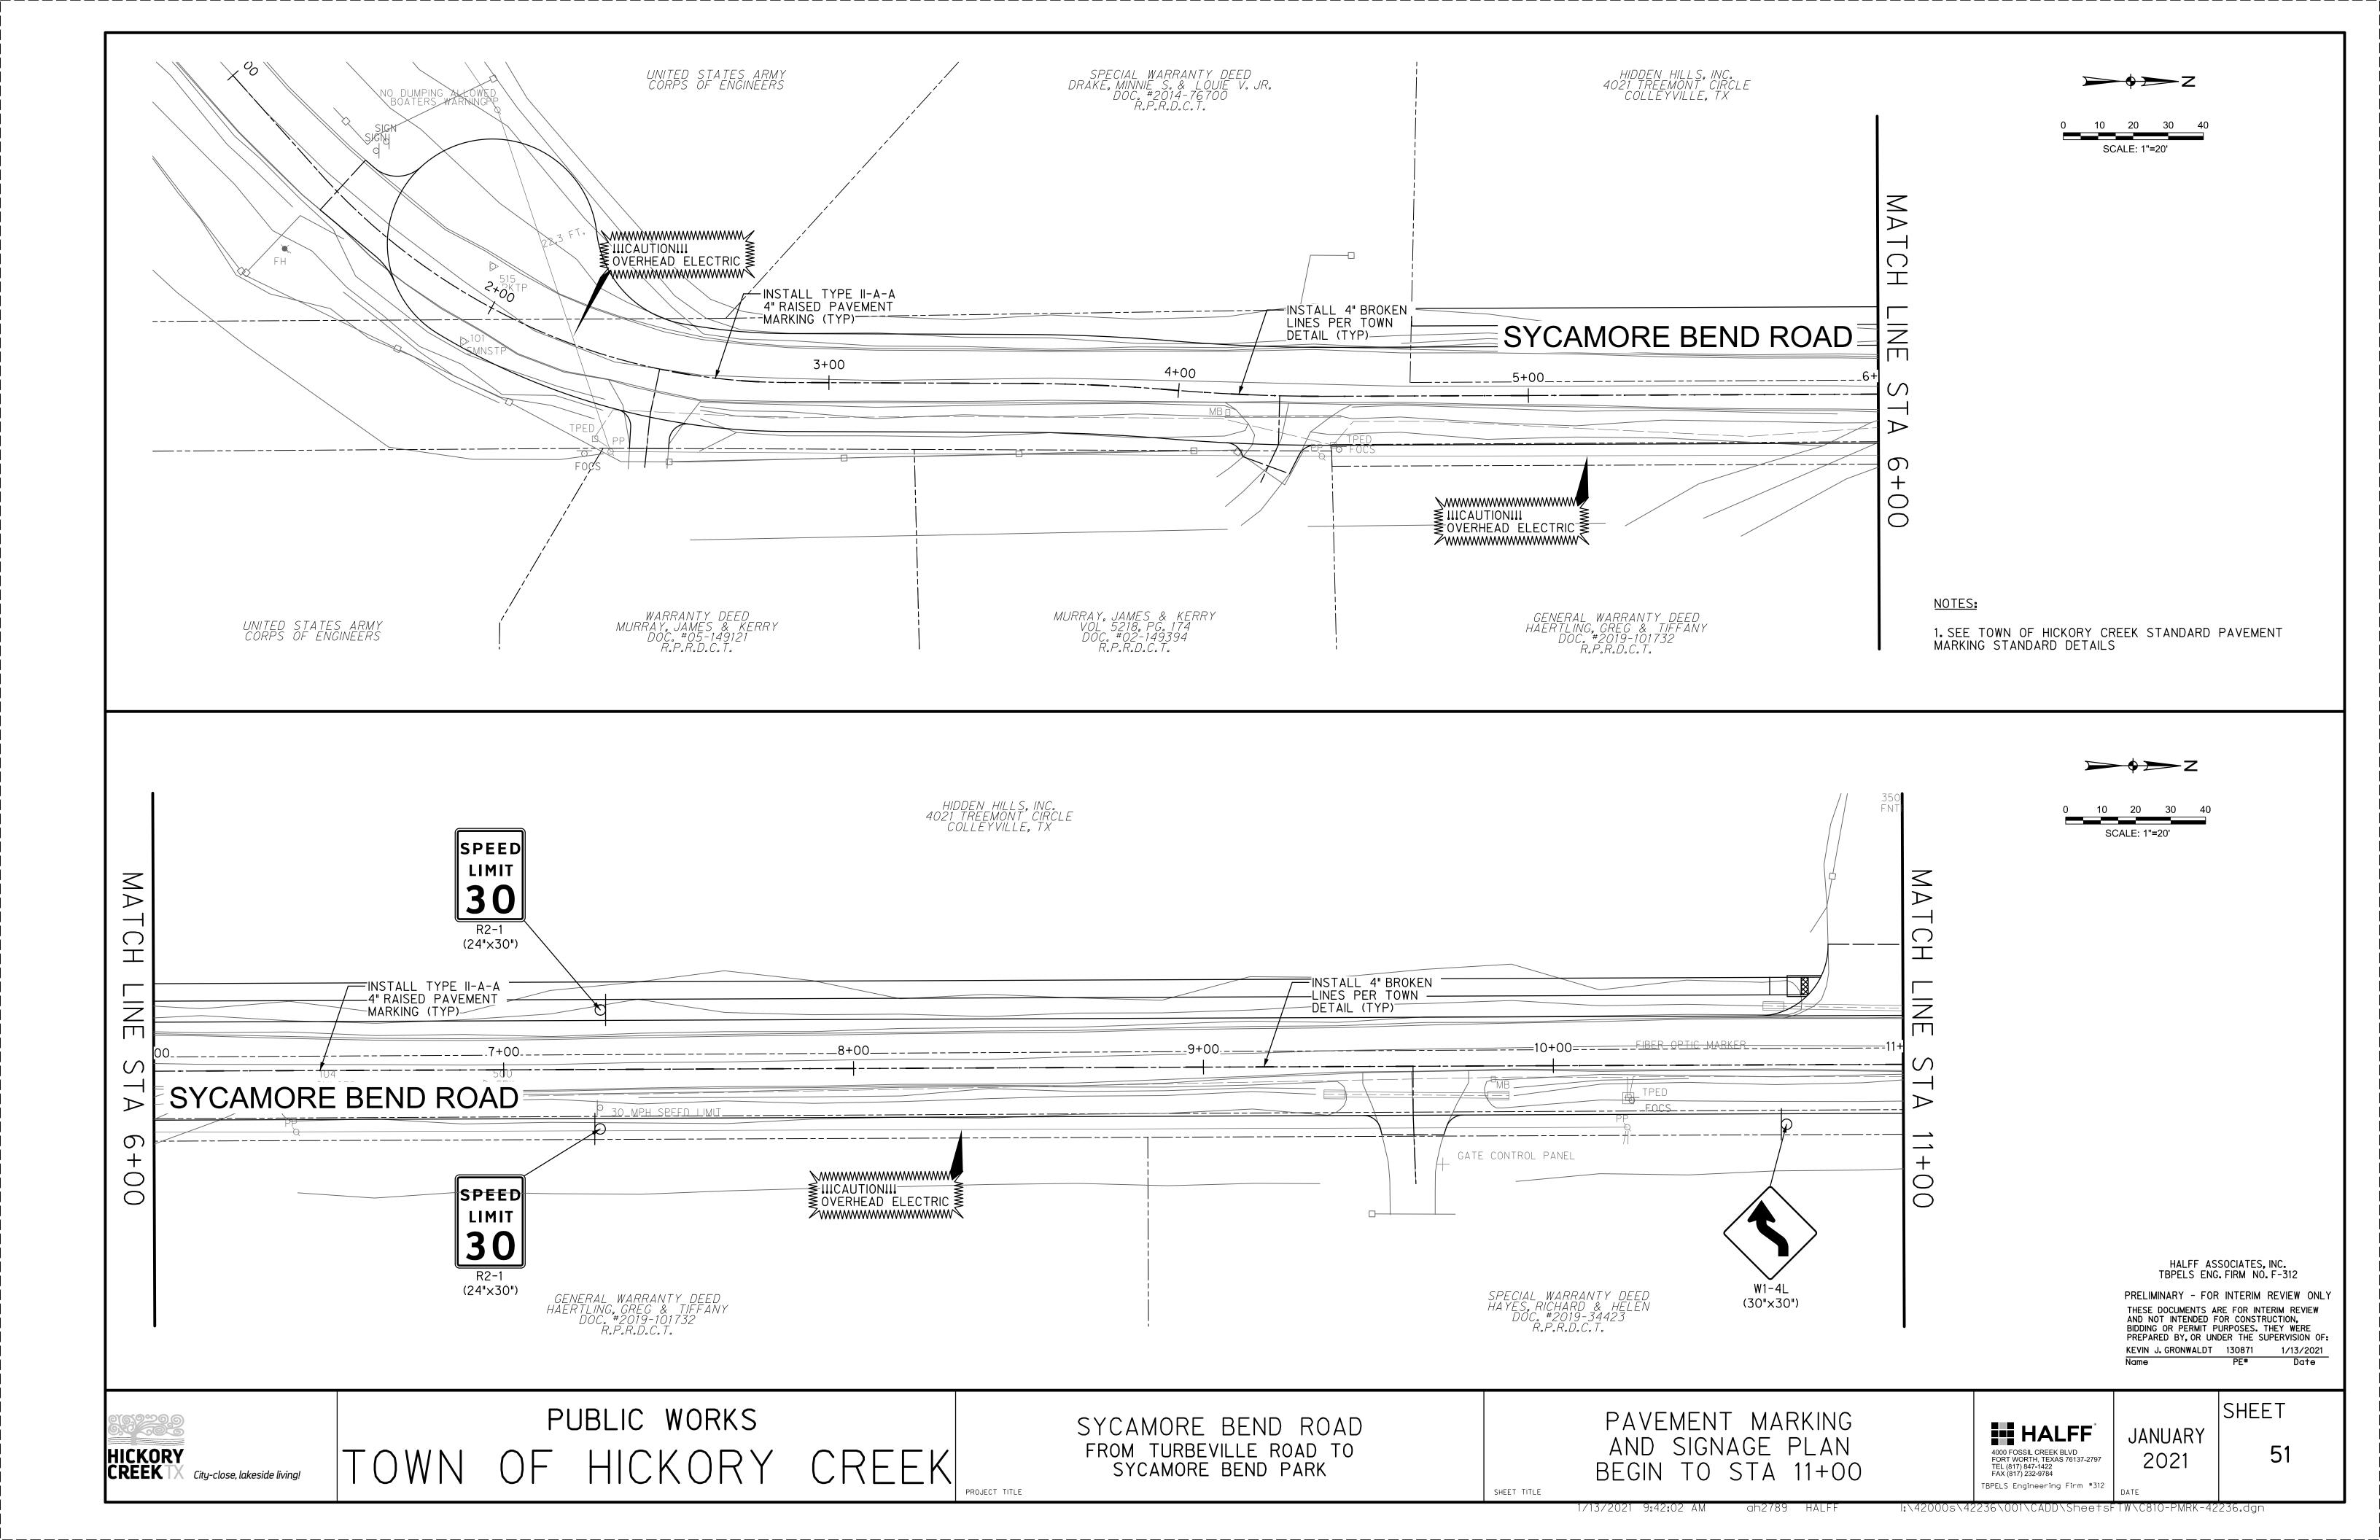

### Regular Agenda

- 8. Consider and act on a date for The Great American Cleanup.
- 9. Discussion regarding expansion of Sycamore Bend Road.
- 10. Discussion regarding potential launch sites for the Denton County Paddle Trail in Hickory Creek Parks.
- 11. Consider an act on a recommendation to replace the playground equipment at Arrowhead Park.
- 12. Consider an act on a recommendation to add a compact fitness system at Point Vista Park.
- 13. Discussion regarding ongoing maintenance or repairs needed in the parks.