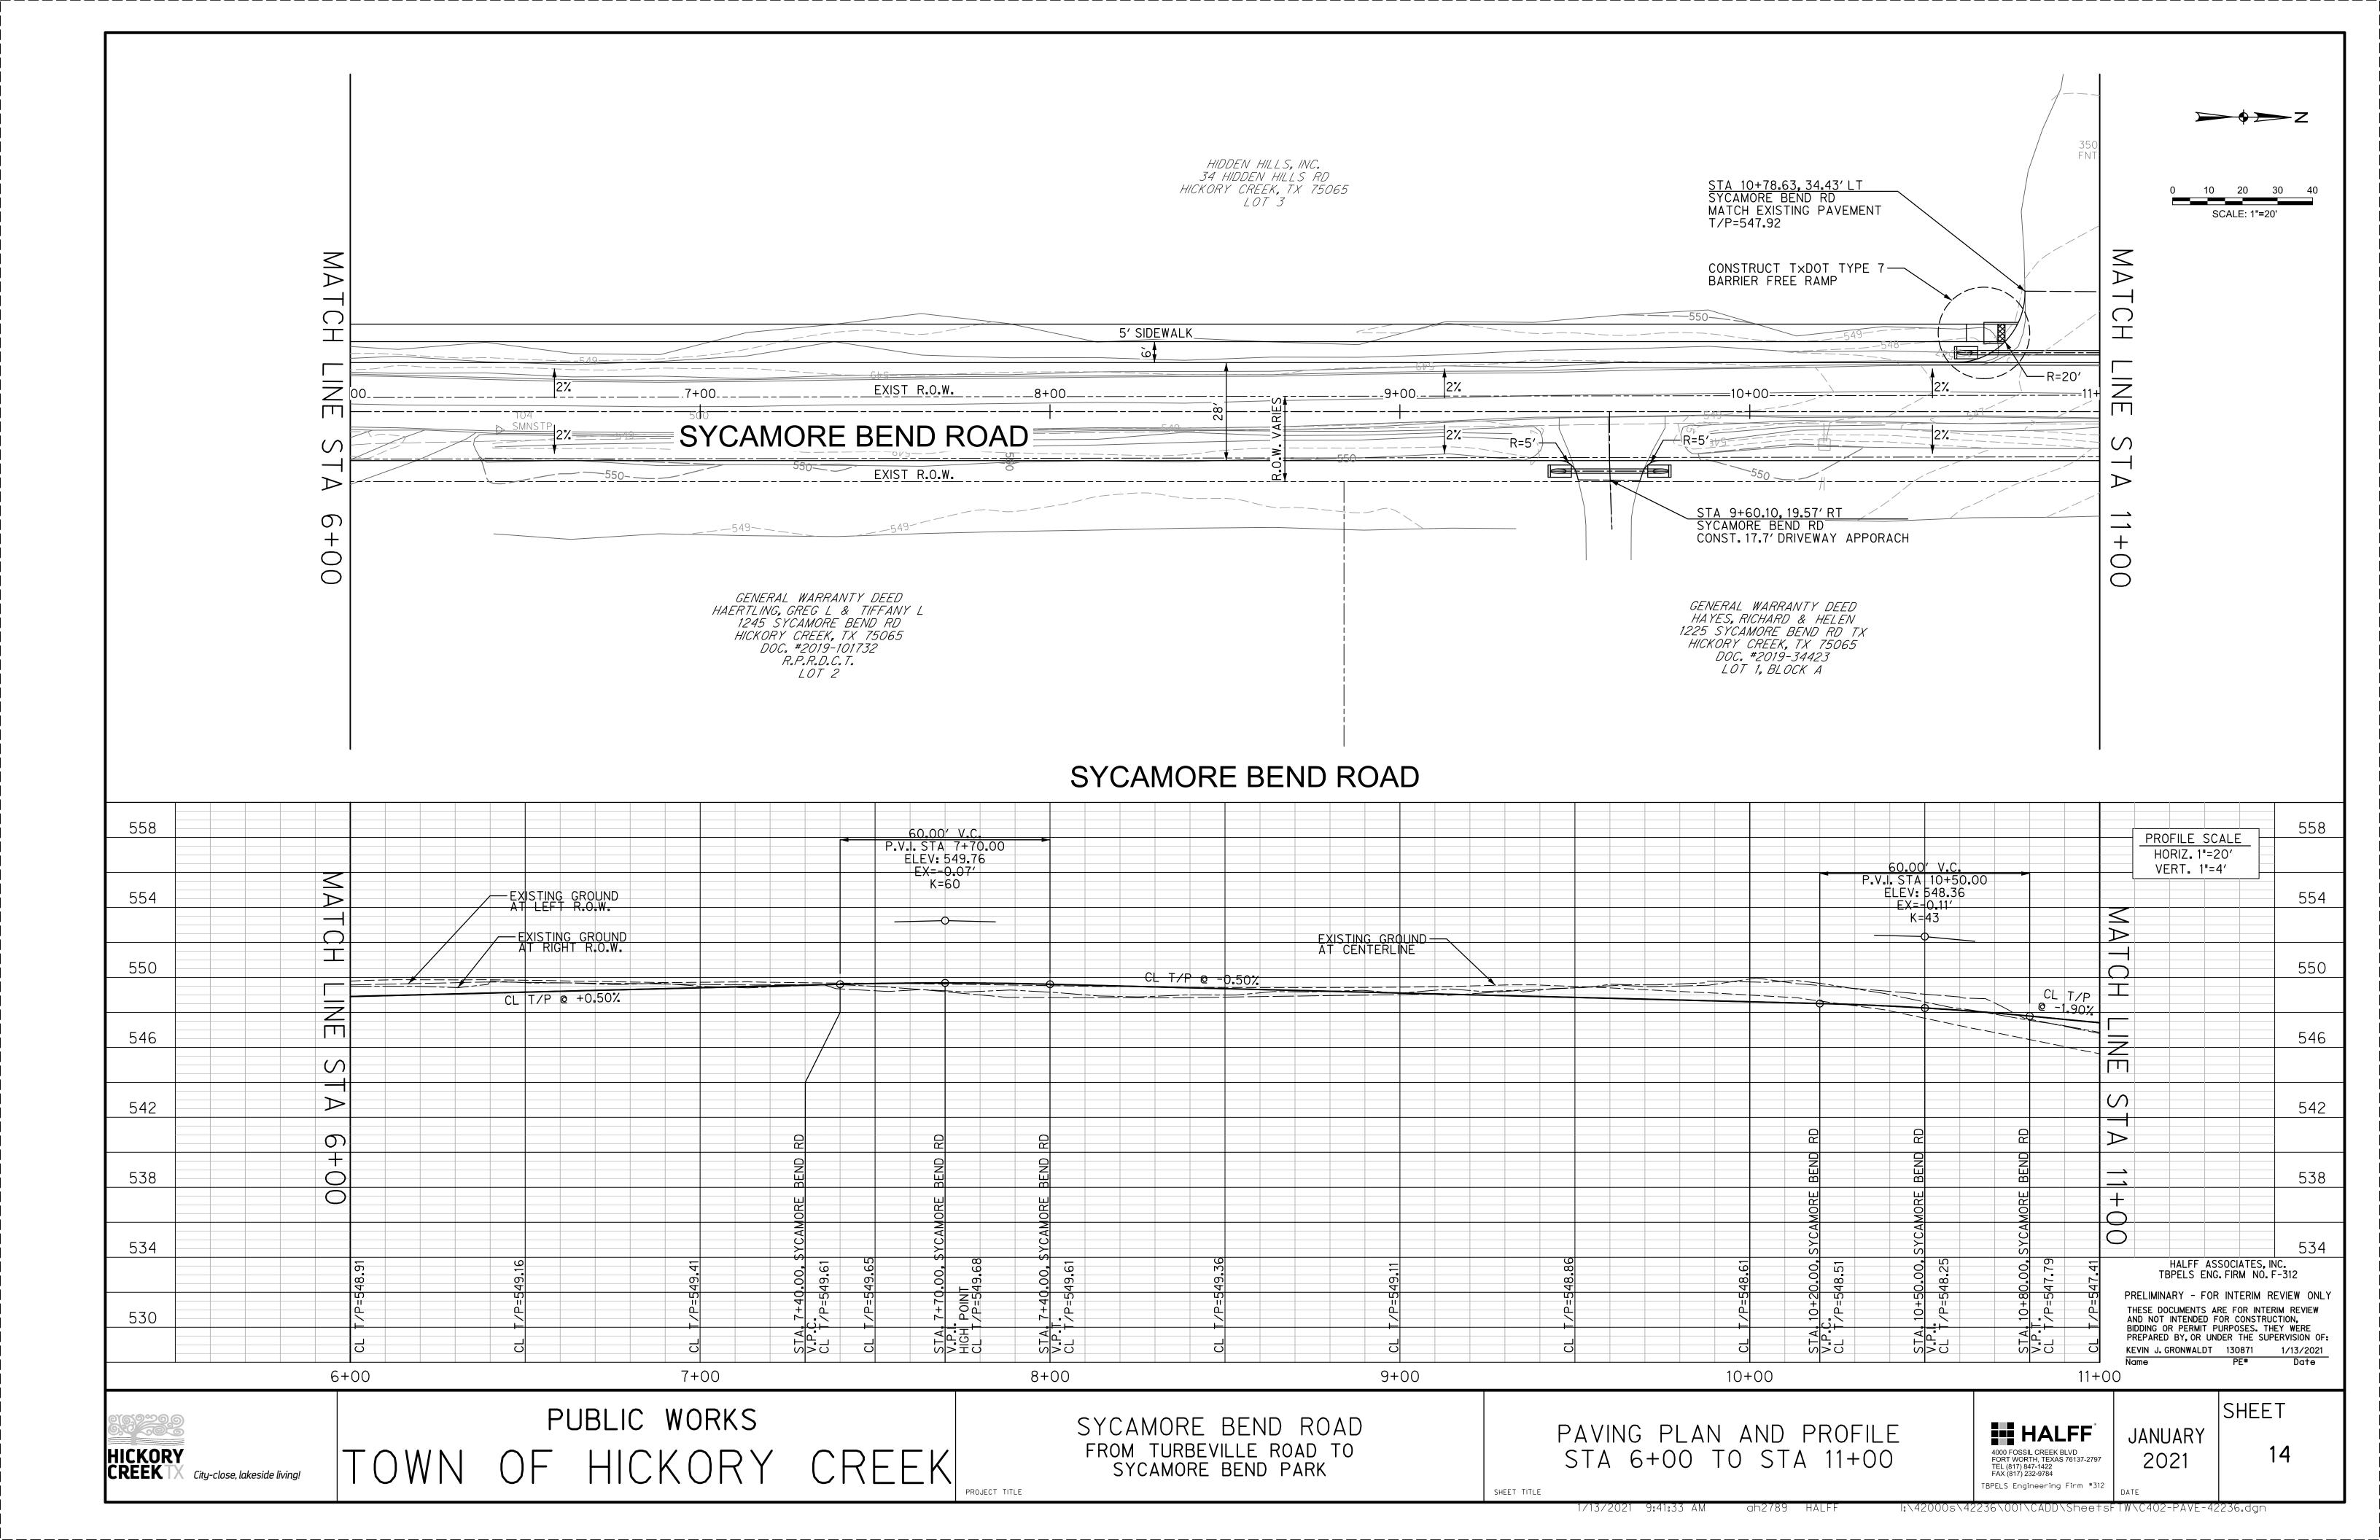

### Regular Agenda

- 8. Consider and act on a date for The Great American Cleanup.
- 9. Discussion regarding expansion of Sycamore Bend Road.
- 10. Discussion regarding potential launch sites for the Denton County Paddle Trail in Hickory Creek Parks.
- 11. Consider an act on a recommendation to replace the playground equipment at Arrowhead Park.
- 12. Consider an act on a recommendation to add a compact fitness system at Point Vista Park.
- 13. Discussion regarding ongoing maintenance or repairs needed in the parks.