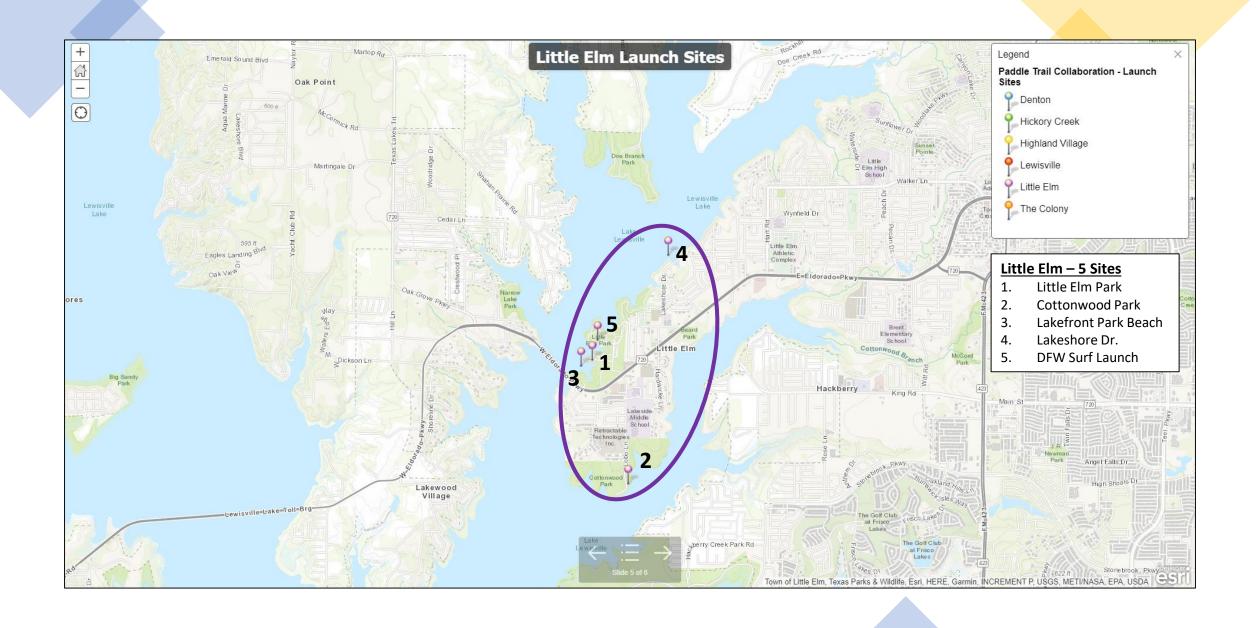

### Regular Agenda

- 8. Consider and act on a date for The Great American Cleanup.
- 9. Discussion regarding expansion of Sycamore Bend Road.
- 10. Discussion regarding potential launch sites for the Denton County Paddle Trail in Hickory Creek Parks.
- 11. Consider an act on a recommendation to replace the playground equipment at Arrowhead Park.
- 12. Consider an act on a recommendation to add a compact fitness system at Point Vista Park.
- 13. Discussion regarding ongoing maintenance or repairs needed in the parks.