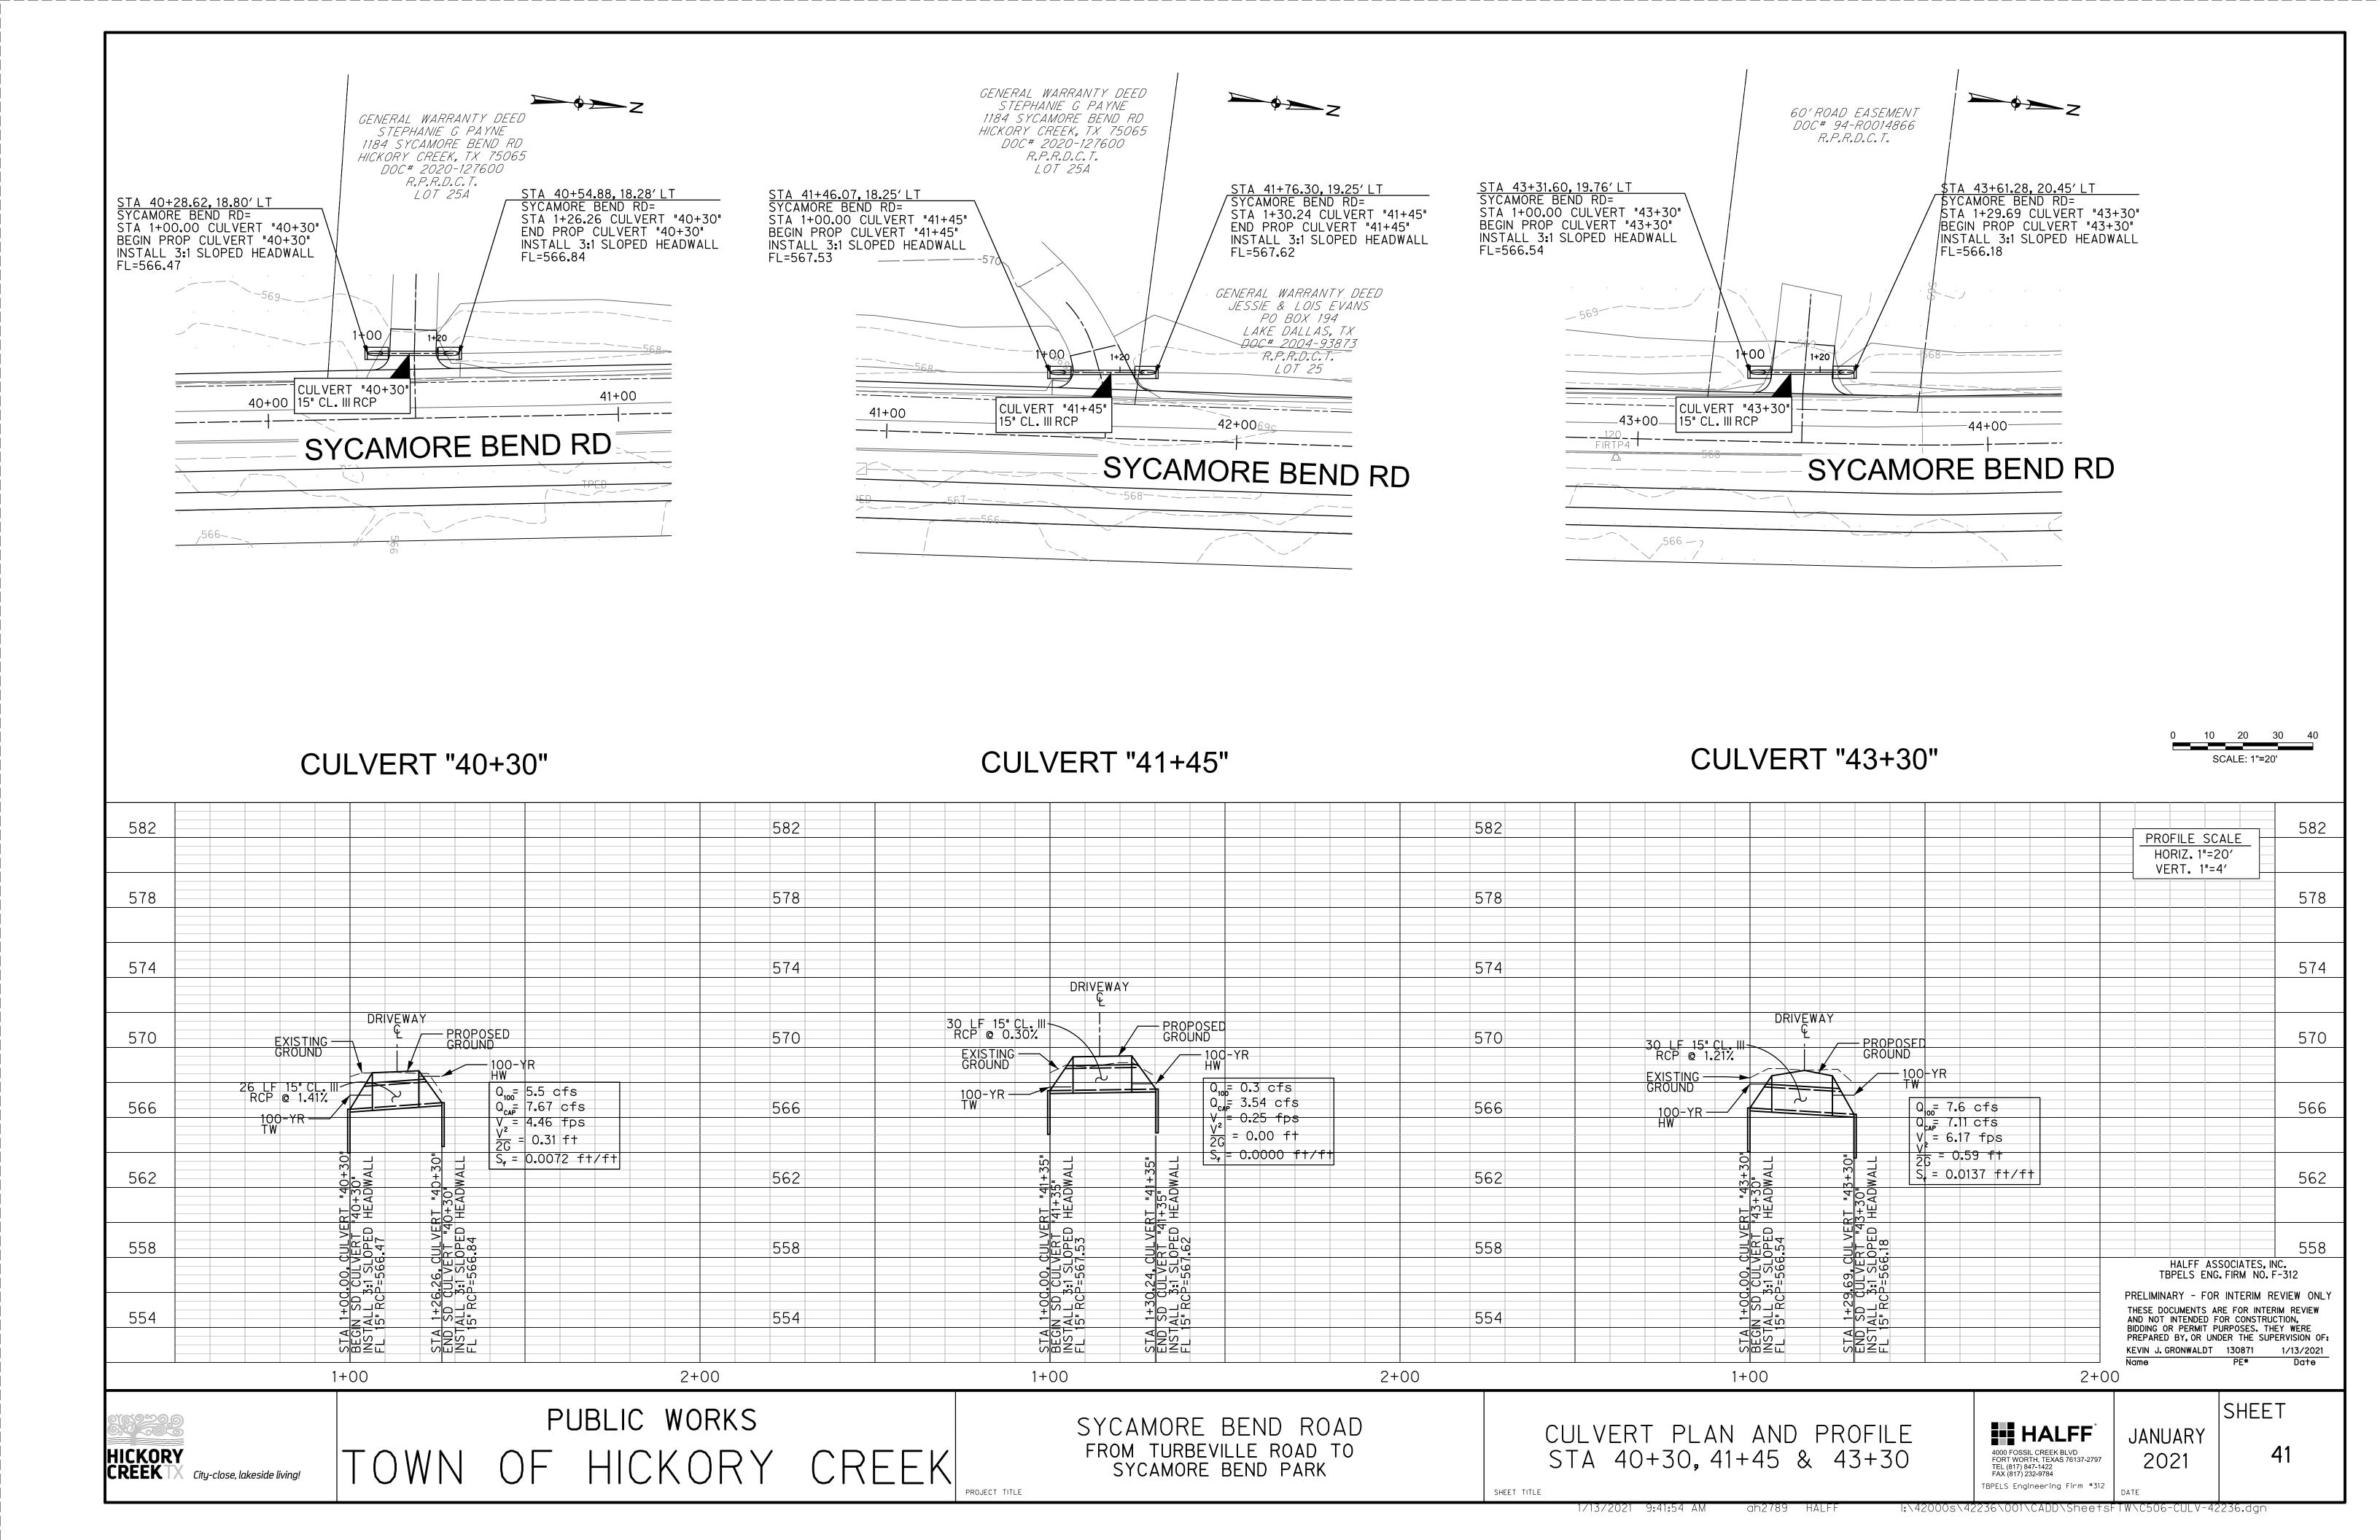

### Regular Agenda

- 8. Consider and act on a date for The Great American Cleanup.
- 9. Discussion regarding expansion of Sycamore Bend Road.
- 10. Discussion regarding potential launch sites for the Denton County Paddle Trail in Hickory Creek Parks.
- 11. Consider an act on a recommendation to replace the playground equipment at Arrowhead Park.
- 12. Consider an act on a recommendation to add a compact fitness system at Point Vista Park.
- 13. Discussion regarding ongoing maintenance or repairs needed in the parks.