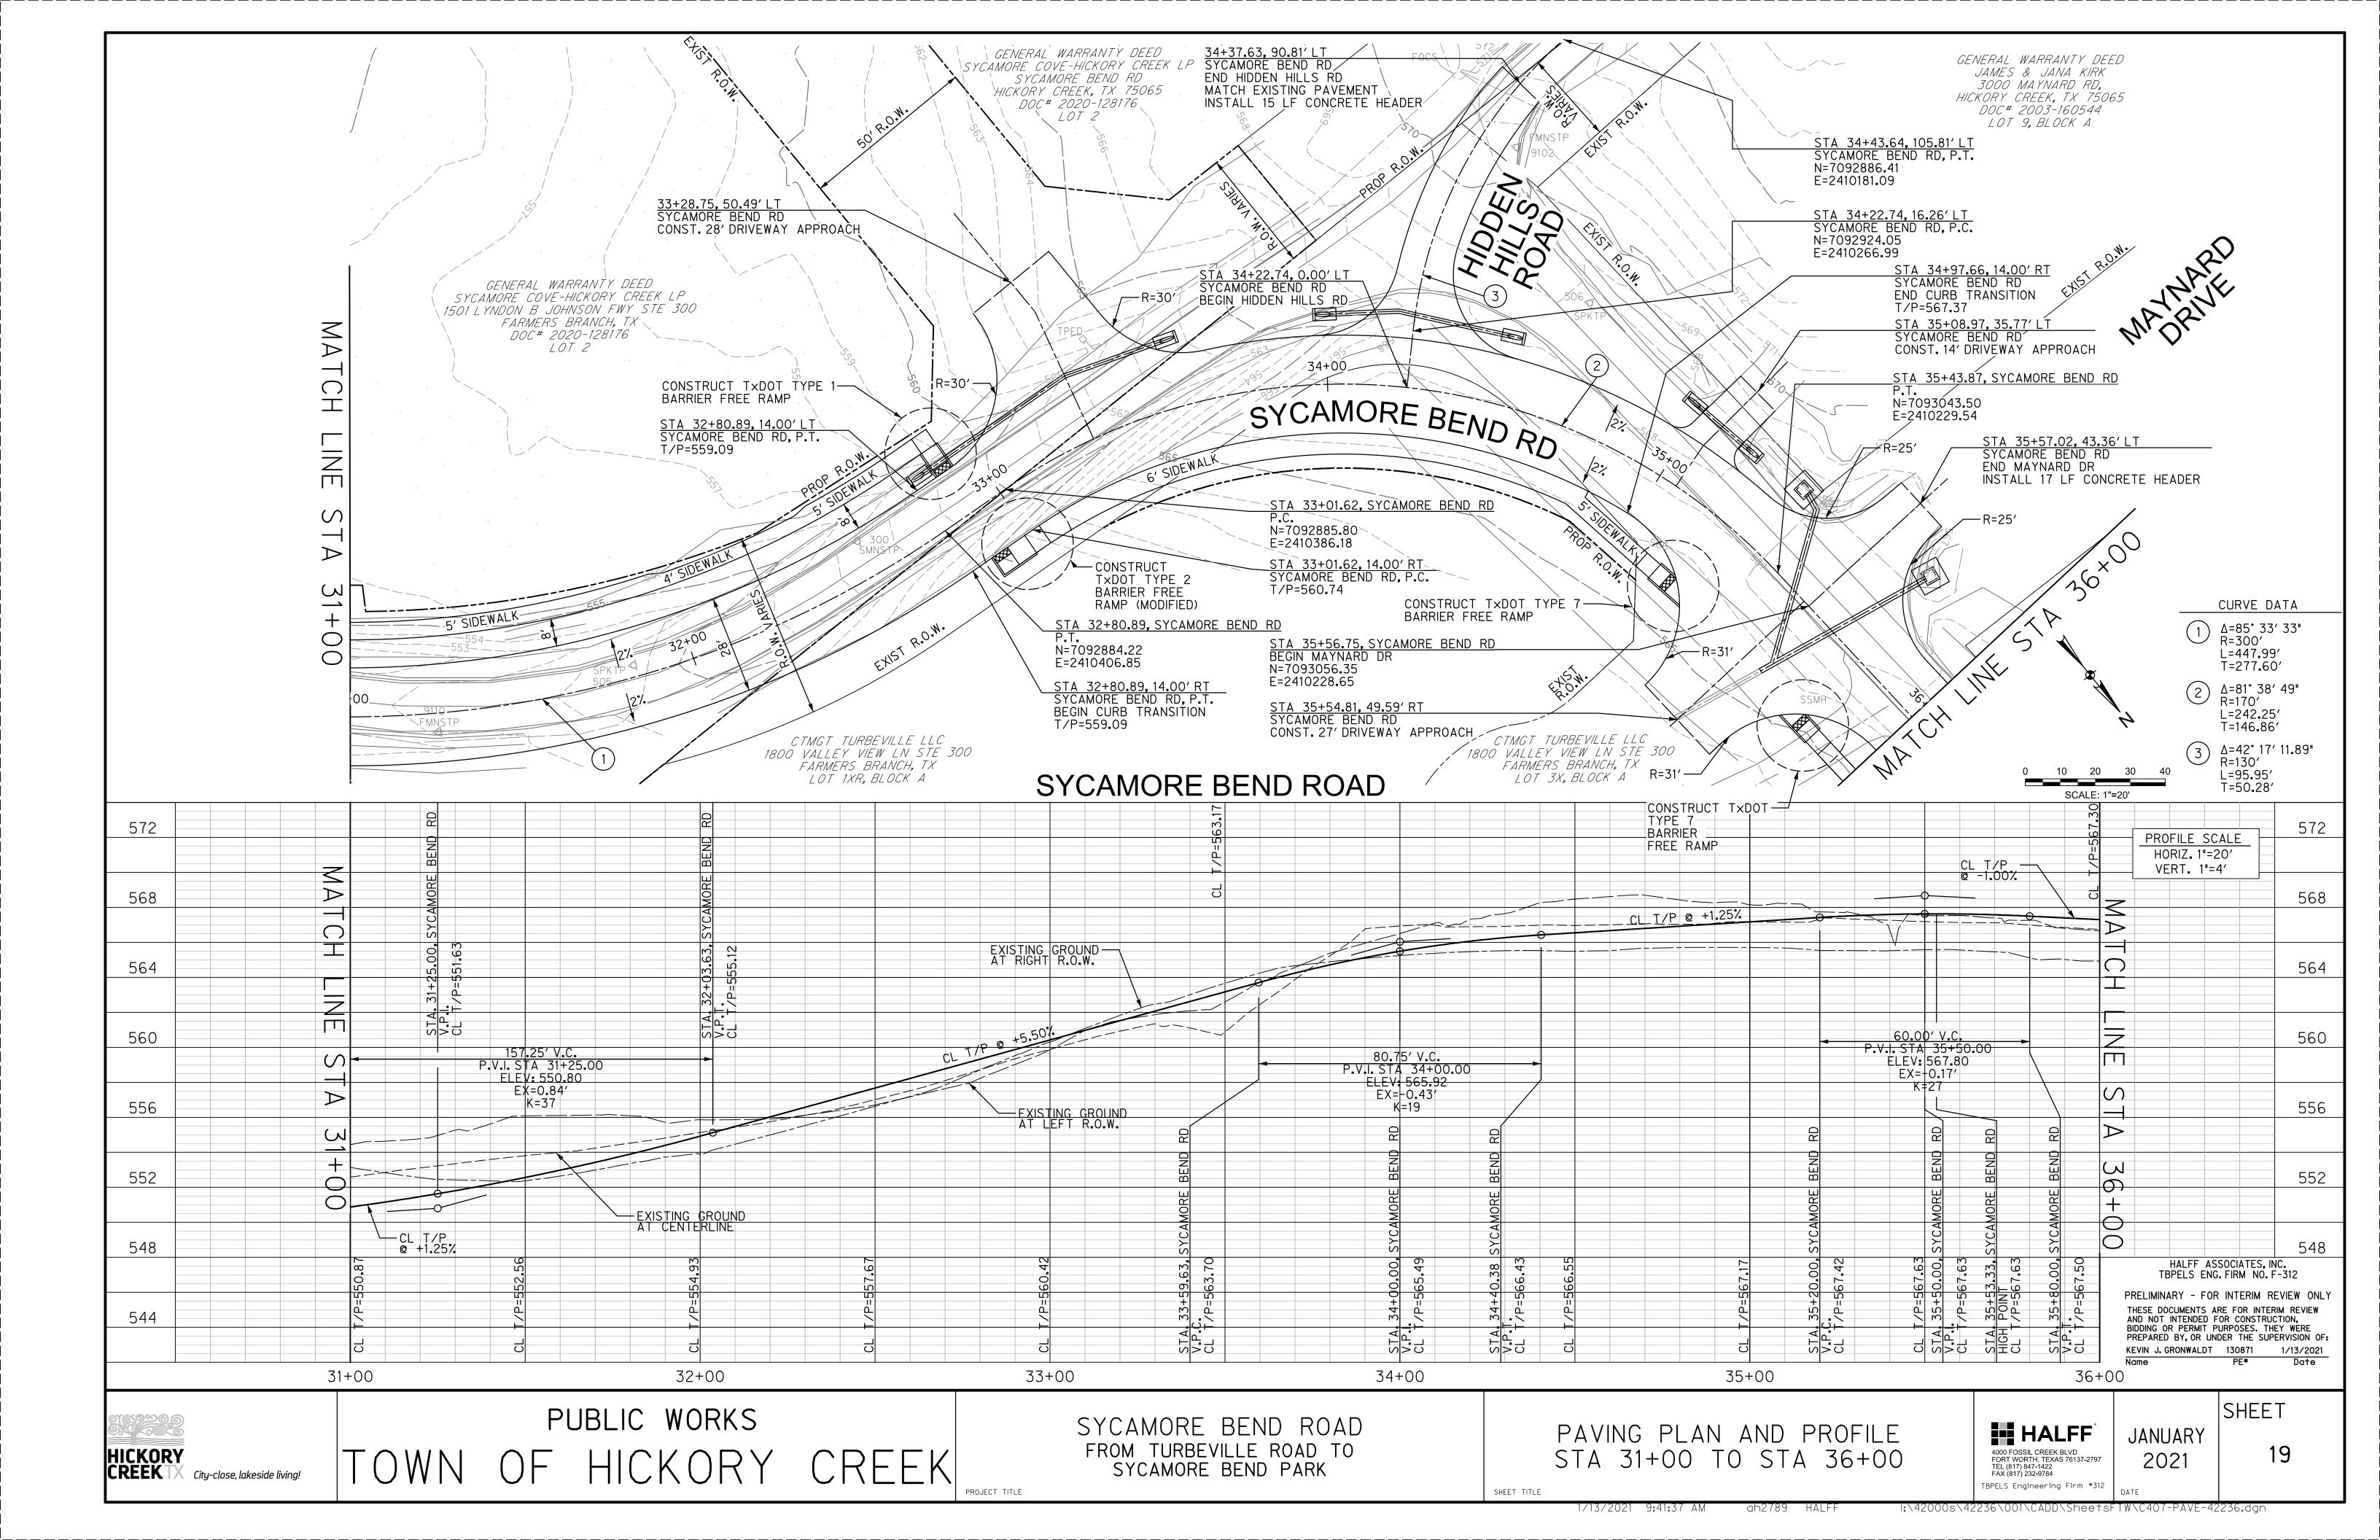

### Regular Agenda

- 8. Consider and act on a date for The Great American Cleanup.
- 9. Discussion regarding expansion of Sycamore Bend Road.
- 10. Discussion regarding potential launch sites for the Denton County Paddle Trail in Hickory Creek Parks.
- 11. Consider an act on a recommendation to replace the playground equipment at Arrowhead Park.
- 12. Consider an act on a recommendation to add a compact fitness system at Point Vista Park.
- 13. Discussion regarding ongoing maintenance or repairs needed in the parks.