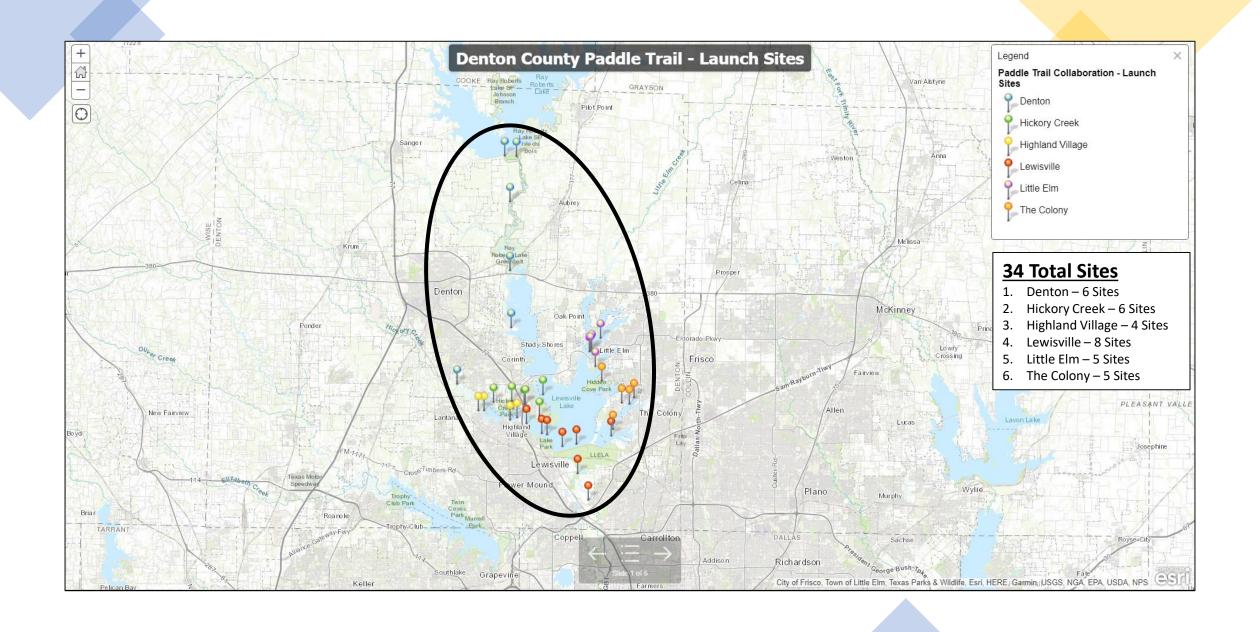

### Regular Agenda

- 8. Consider and act on a date for The Great American Cleanup.
- 9. Discussion regarding expansion of Sycamore Bend Road.
- 10. Discussion regarding potential launch sites for the Denton County Paddle Trail in Hickory Creek Parks.
- 11. Consider an act on a recommendation to replace the playground equipment at Arrowhead Park.
- 12. Consider an act on a recommendation to add a compact fitness system at Point Vista Park.
- 13. Discussion regarding ongoing maintenance or repairs needed in the parks.