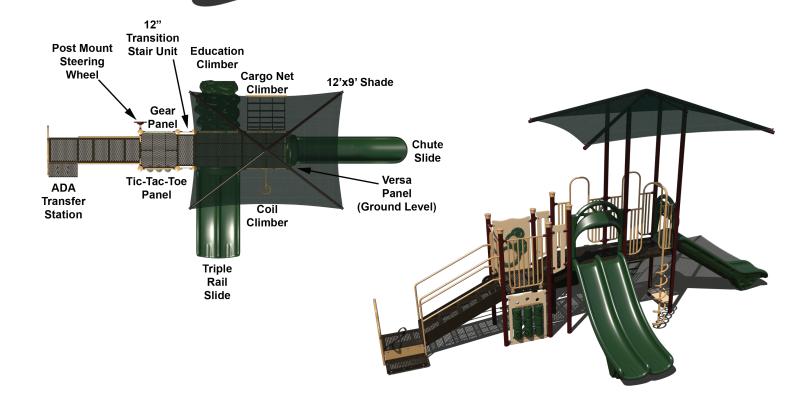

### Regular Agenda

- 8. Consider and act on a date for The Great American Cleanup.
- 9. Discussion regarding expansion of Sycamore Bend Road.
- 10. Discussion regarding potential launch sites for the Denton County Paddle Trail in Hickory Creek Parks.
- 11. Consider an act on a recommendation to replace the playground equipment at Arrowhead Park.
- 12. Consider an act on a recommendation to add a compact fitness system at Point Vista Park.
- 13. Discussion regarding ongoing maintenance or repairs needed in the parks.