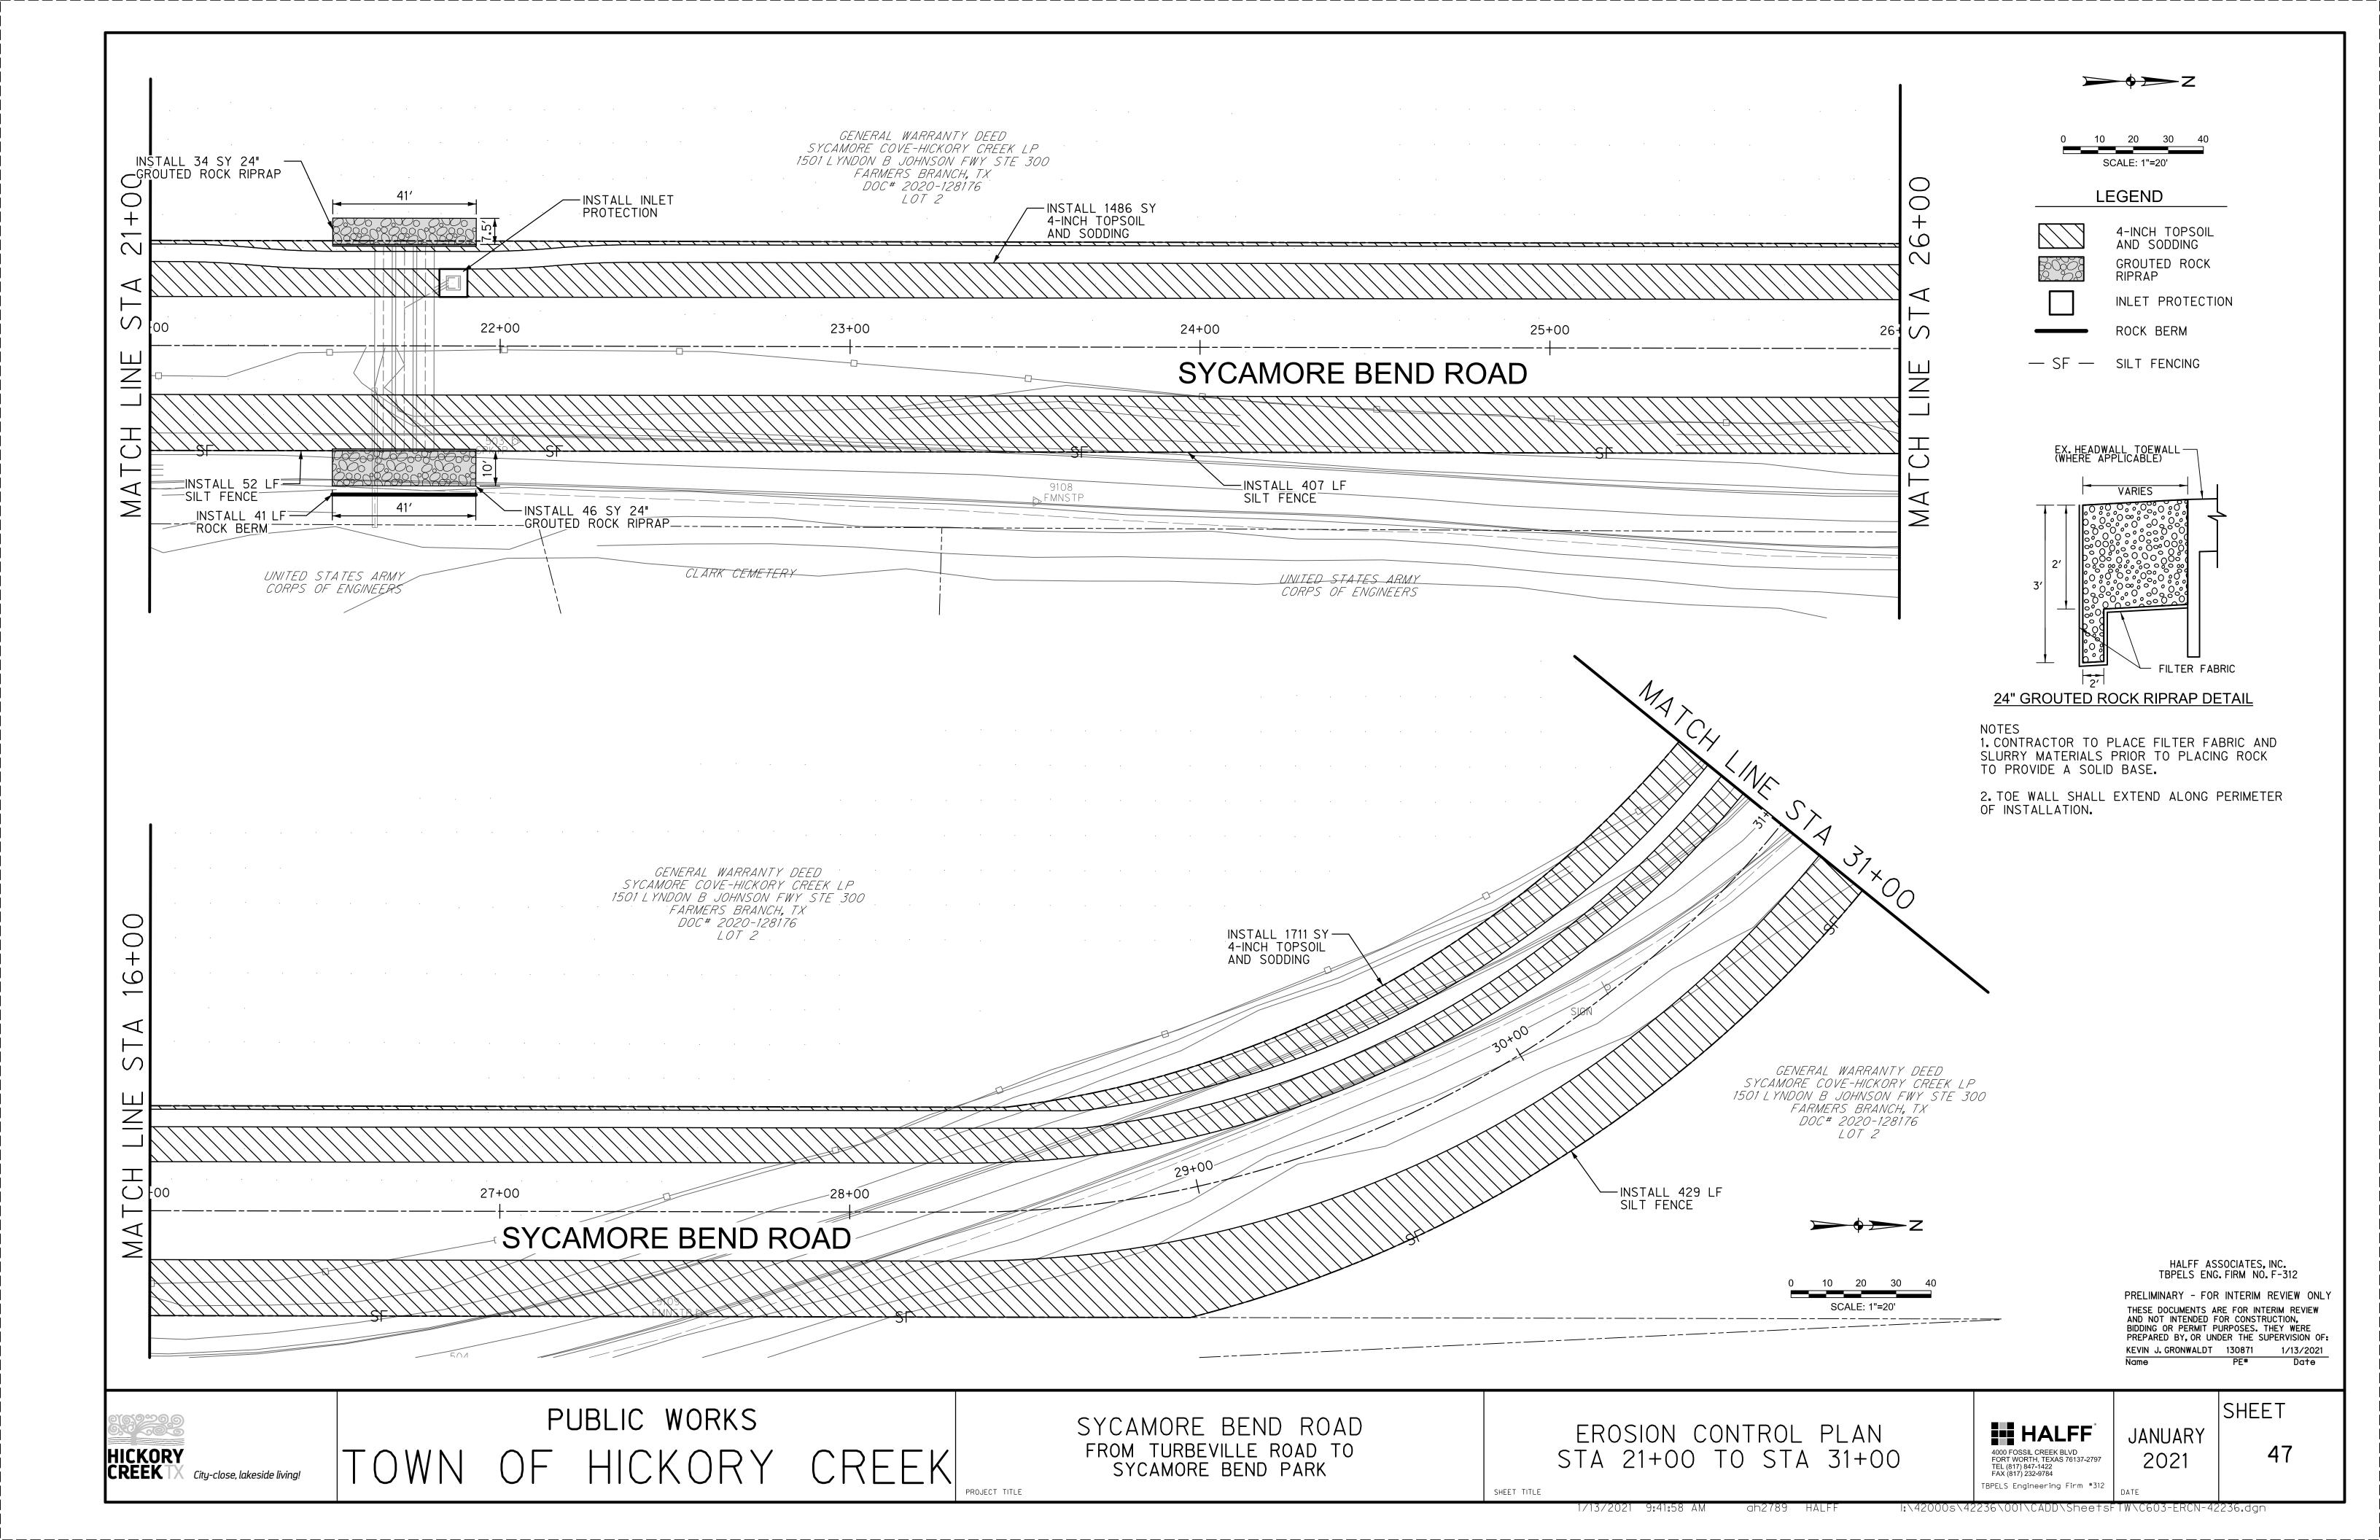

### Regular Agenda

- 8. Consider and act on a date for The Great American Cleanup.
- 9. Discussion regarding expansion of Sycamore Bend Road.
- 10. Discussion regarding potential launch sites for the Denton County Paddle Trail in Hickory Creek Parks.
- 11. Consider an act on a recommendation to replace the playground equipment at Arrowhead Park.
- 12. Consider an act on a recommendation to add a compact fitness system at Point Vista Park.
- 13. Discussion regarding ongoing maintenance or repairs needed in the parks.