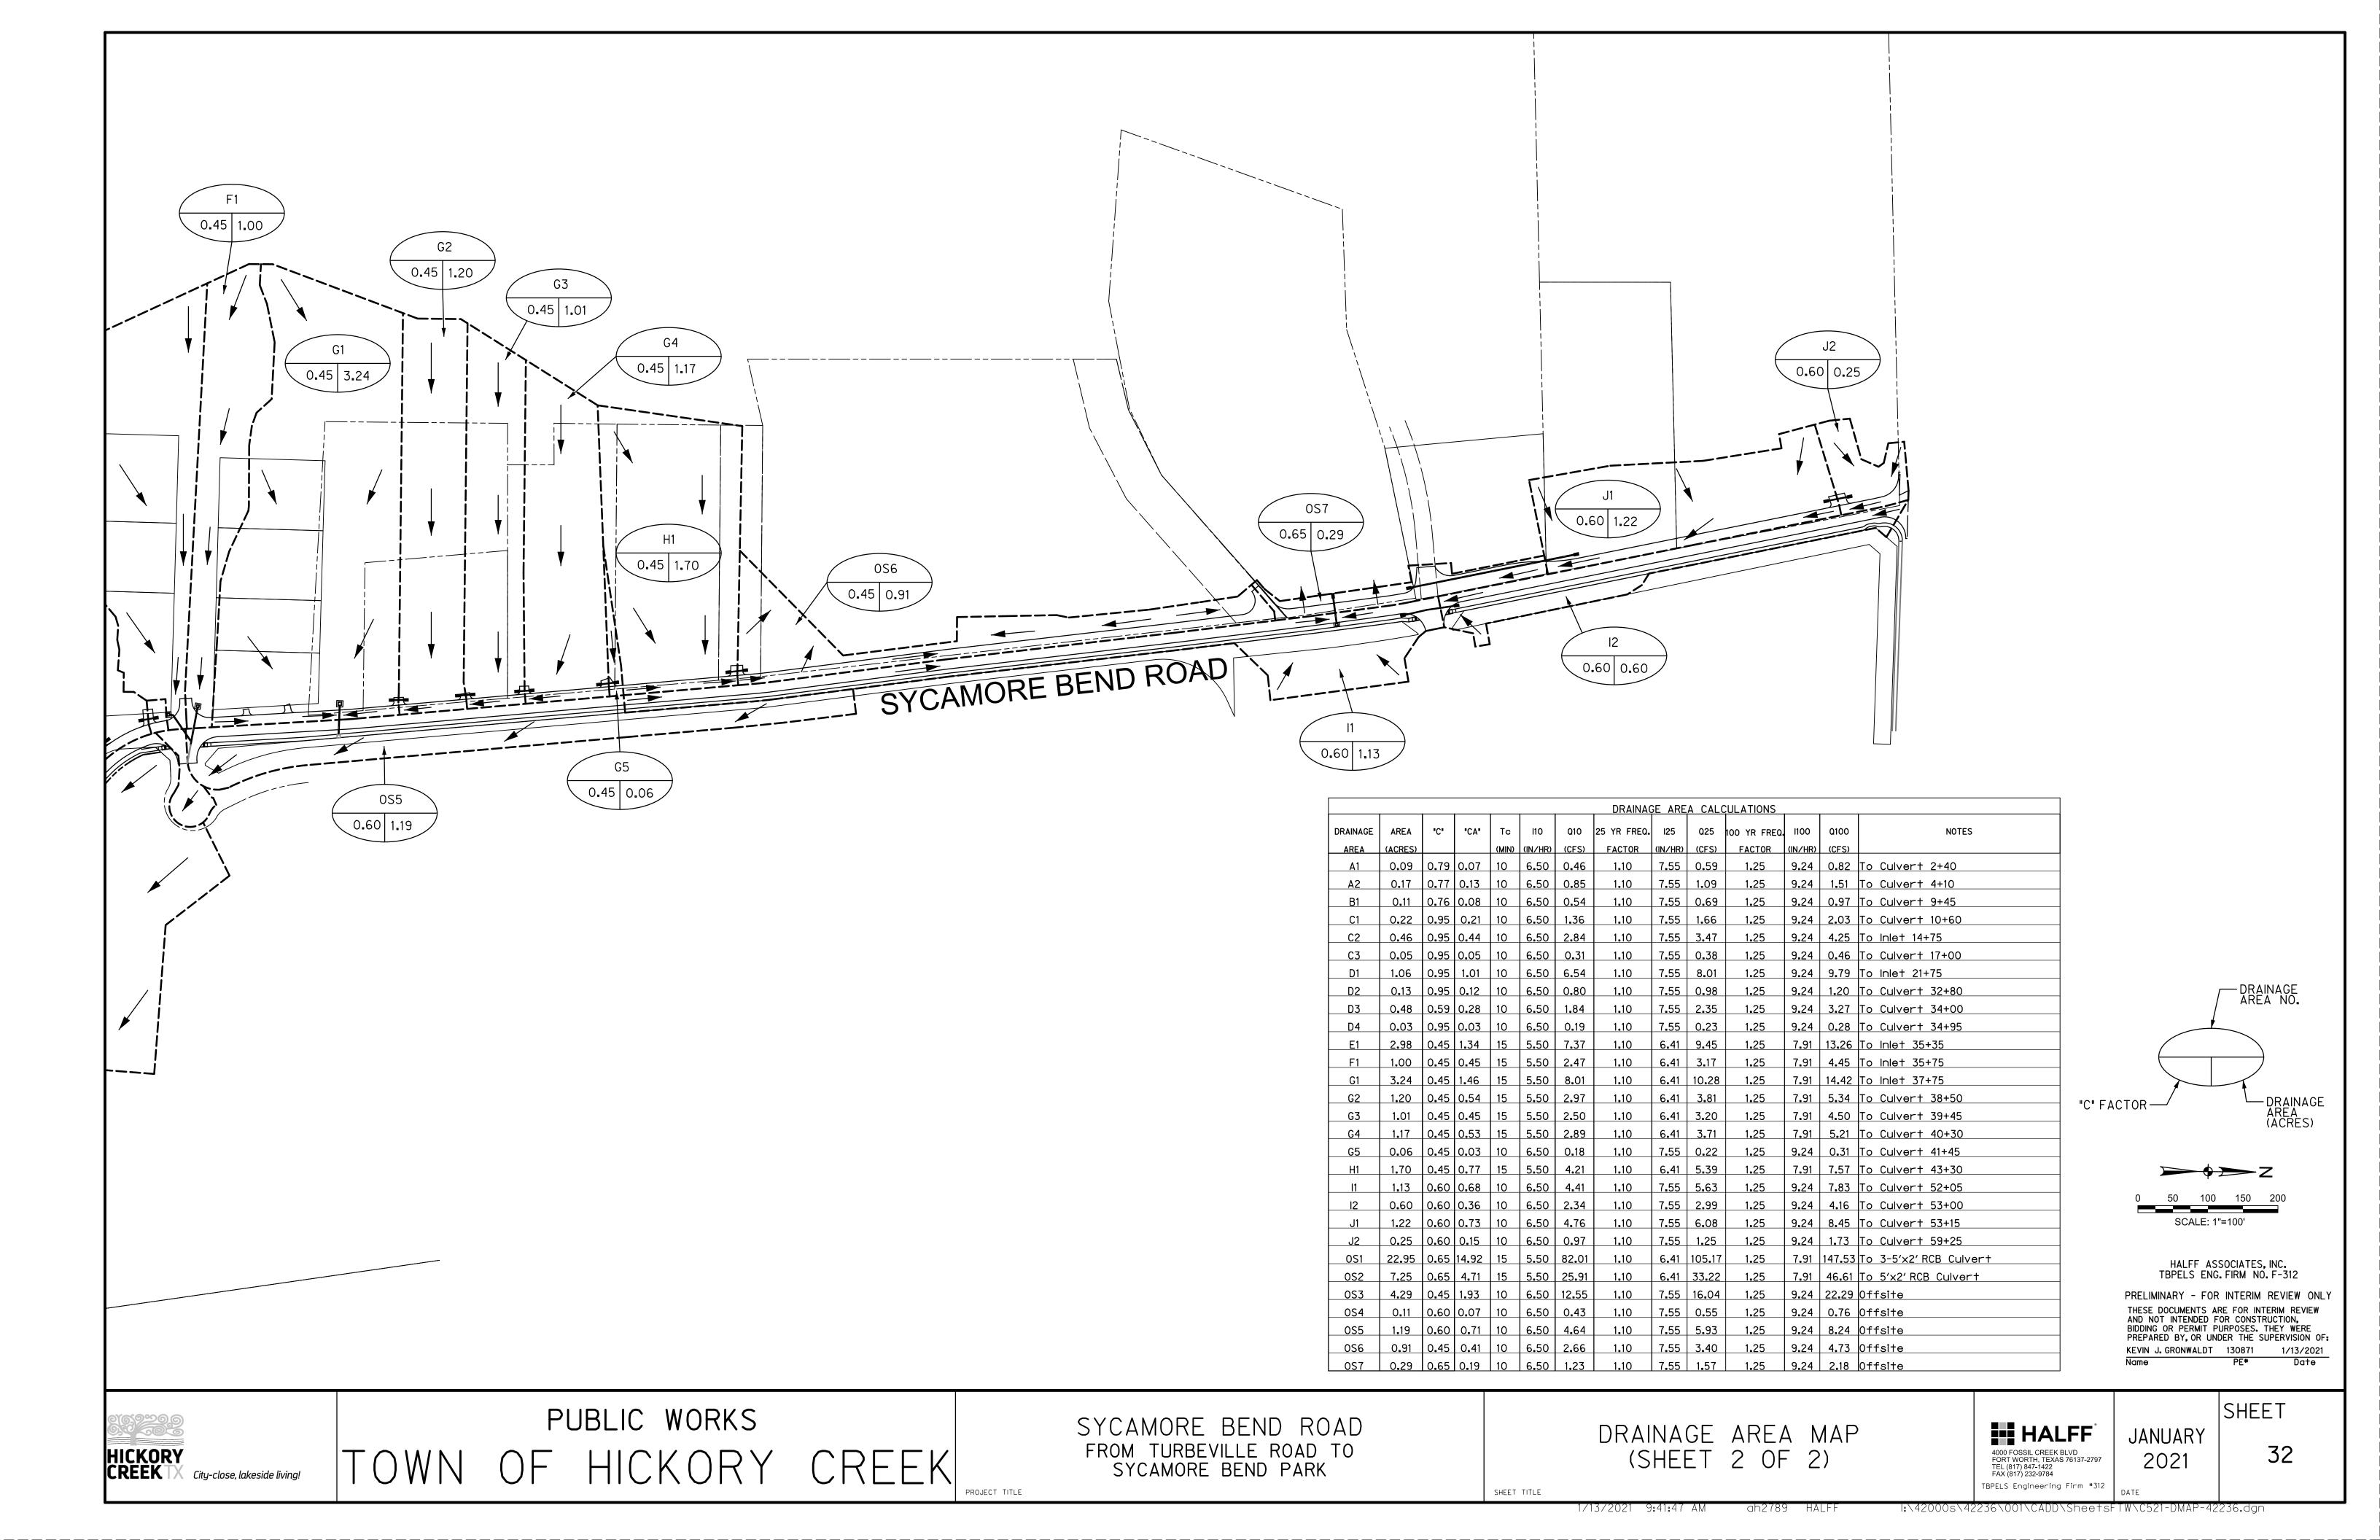

### Regular Agenda

- 8. Consider and act on a date for The Great American Cleanup.
- 9. Discussion regarding expansion of Sycamore Bend Road.
- 10. Discussion regarding potential launch sites for the Denton County Paddle Trail in Hickory Creek Parks.
- 11. Consider an act on a recommendation to replace the playground equipment at Arrowhead Park.
- 12. Consider an act on a recommendation to add a compact fitness system at Point Vista Park.
- 13. Discussion regarding ongoing maintenance or repairs needed in the parks.