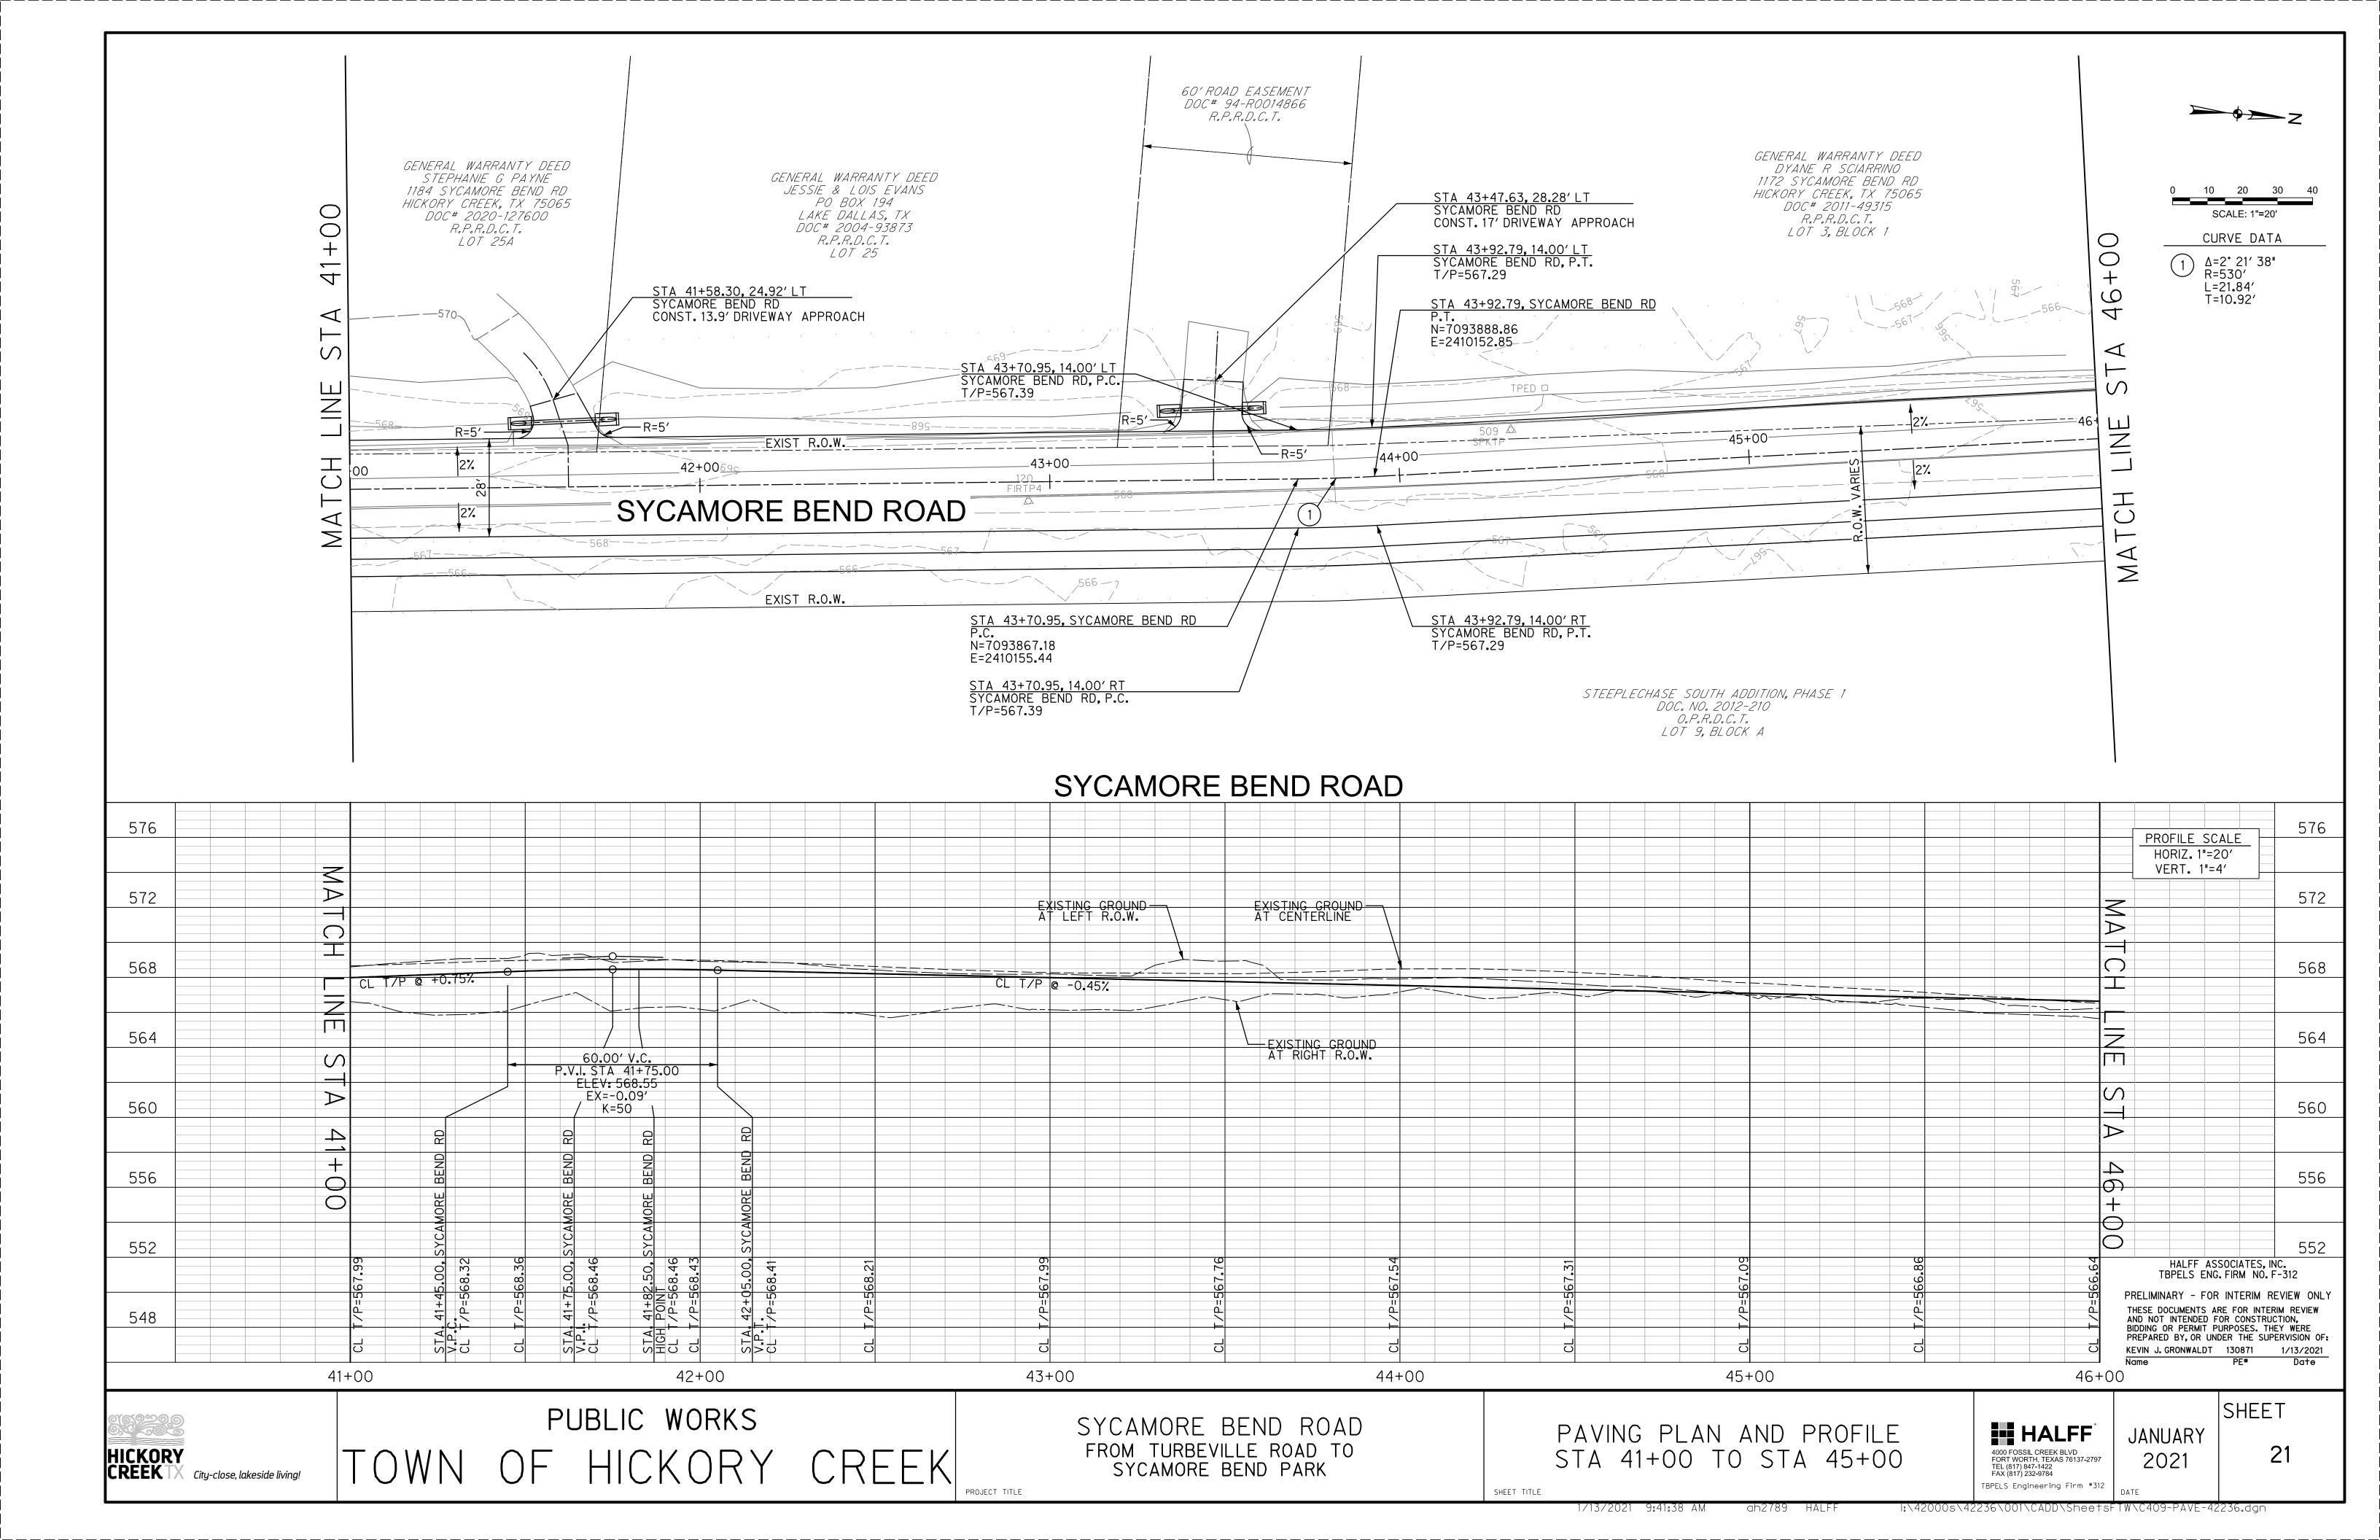

### Regular Agenda

- 8. Consider and act on a date for The Great American Cleanup.
- 9. Discussion regarding expansion of Sycamore Bend Road.
- 10. Discussion regarding potential launch sites for the Denton County Paddle Trail in Hickory Creek Parks.
- 11. Consider an act on a recommendation to replace the playground equipment at Arrowhead Park.
- 12. Consider an act on a recommendation to add a compact fitness system at Point Vista Park.
- 13. Discussion regarding ongoing maintenance or repairs needed in the parks.