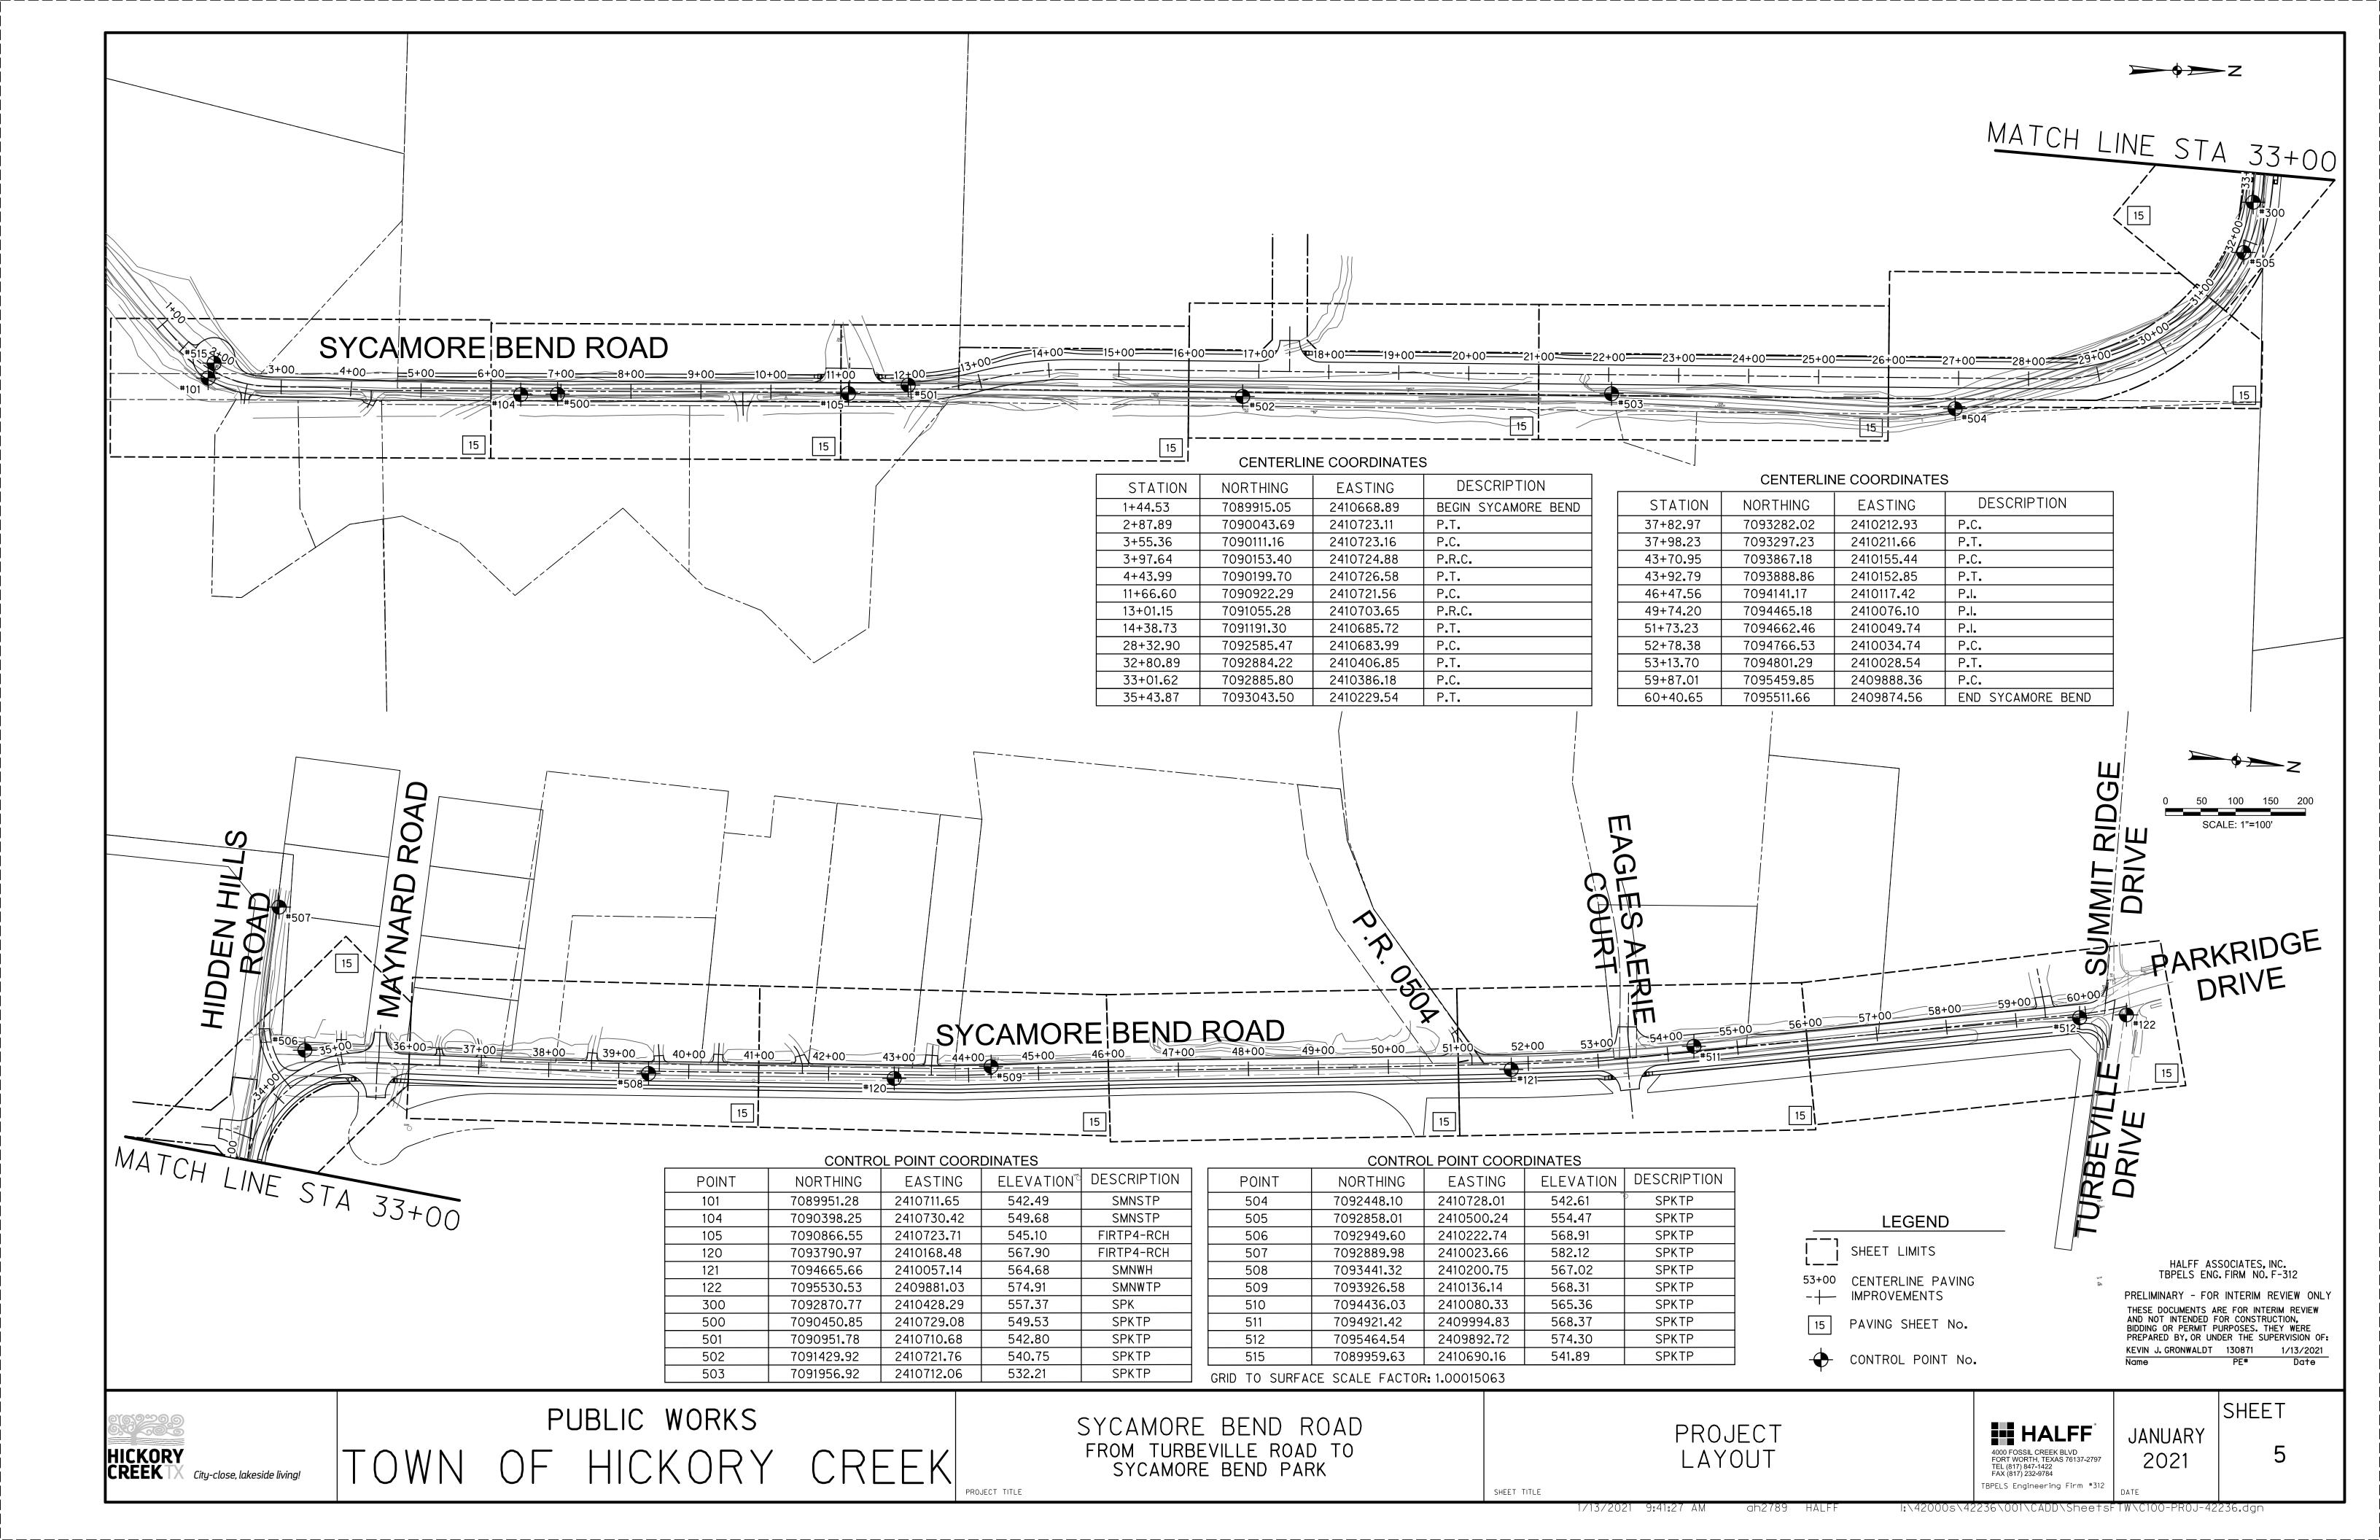

### Regular Agenda

- 8. Consider and act on a date for The Great American Cleanup.
- 9. Discussion regarding expansion of Sycamore Bend Road.
- 10. Discussion regarding potential launch sites for the Denton County Paddle Trail in Hickory Creek Parks.
- 11. Consider an act on a recommendation to replace the playground equipment at Arrowhead Park.
- 12. Consider an act on a recommendation to add a compact fitness system at Point Vista Park.
- 13. Discussion regarding ongoing maintenance or repairs needed in the parks.