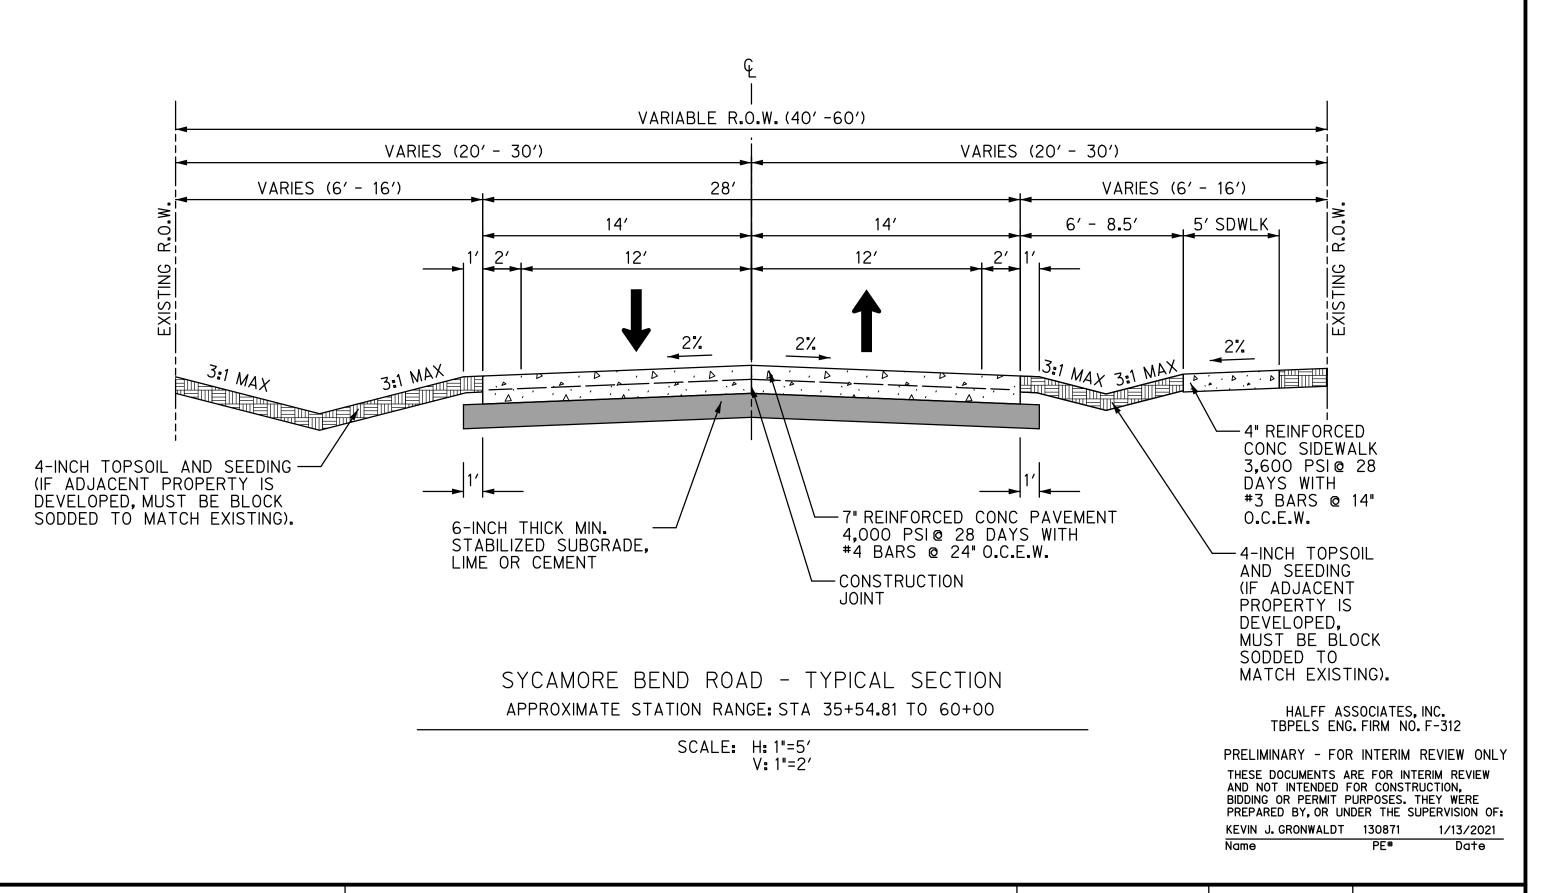

### Regular Agenda

- 8. Consider and act on a date for The Great American Cleanup.
- 9. Discussion regarding expansion of Sycamore Bend Road.
- 10. Discussion regarding potential launch sites for the Denton County Paddle Trail in Hickory Creek Parks.
- 11. Consider an act on a recommendation to replace the playground equipment at Arrowhead Park.
- 12. Consider an act on a recommendation to add a compact fitness system at Point Vista Park.
- 13. Discussion regarding ongoing maintenance or repairs needed in the parks.