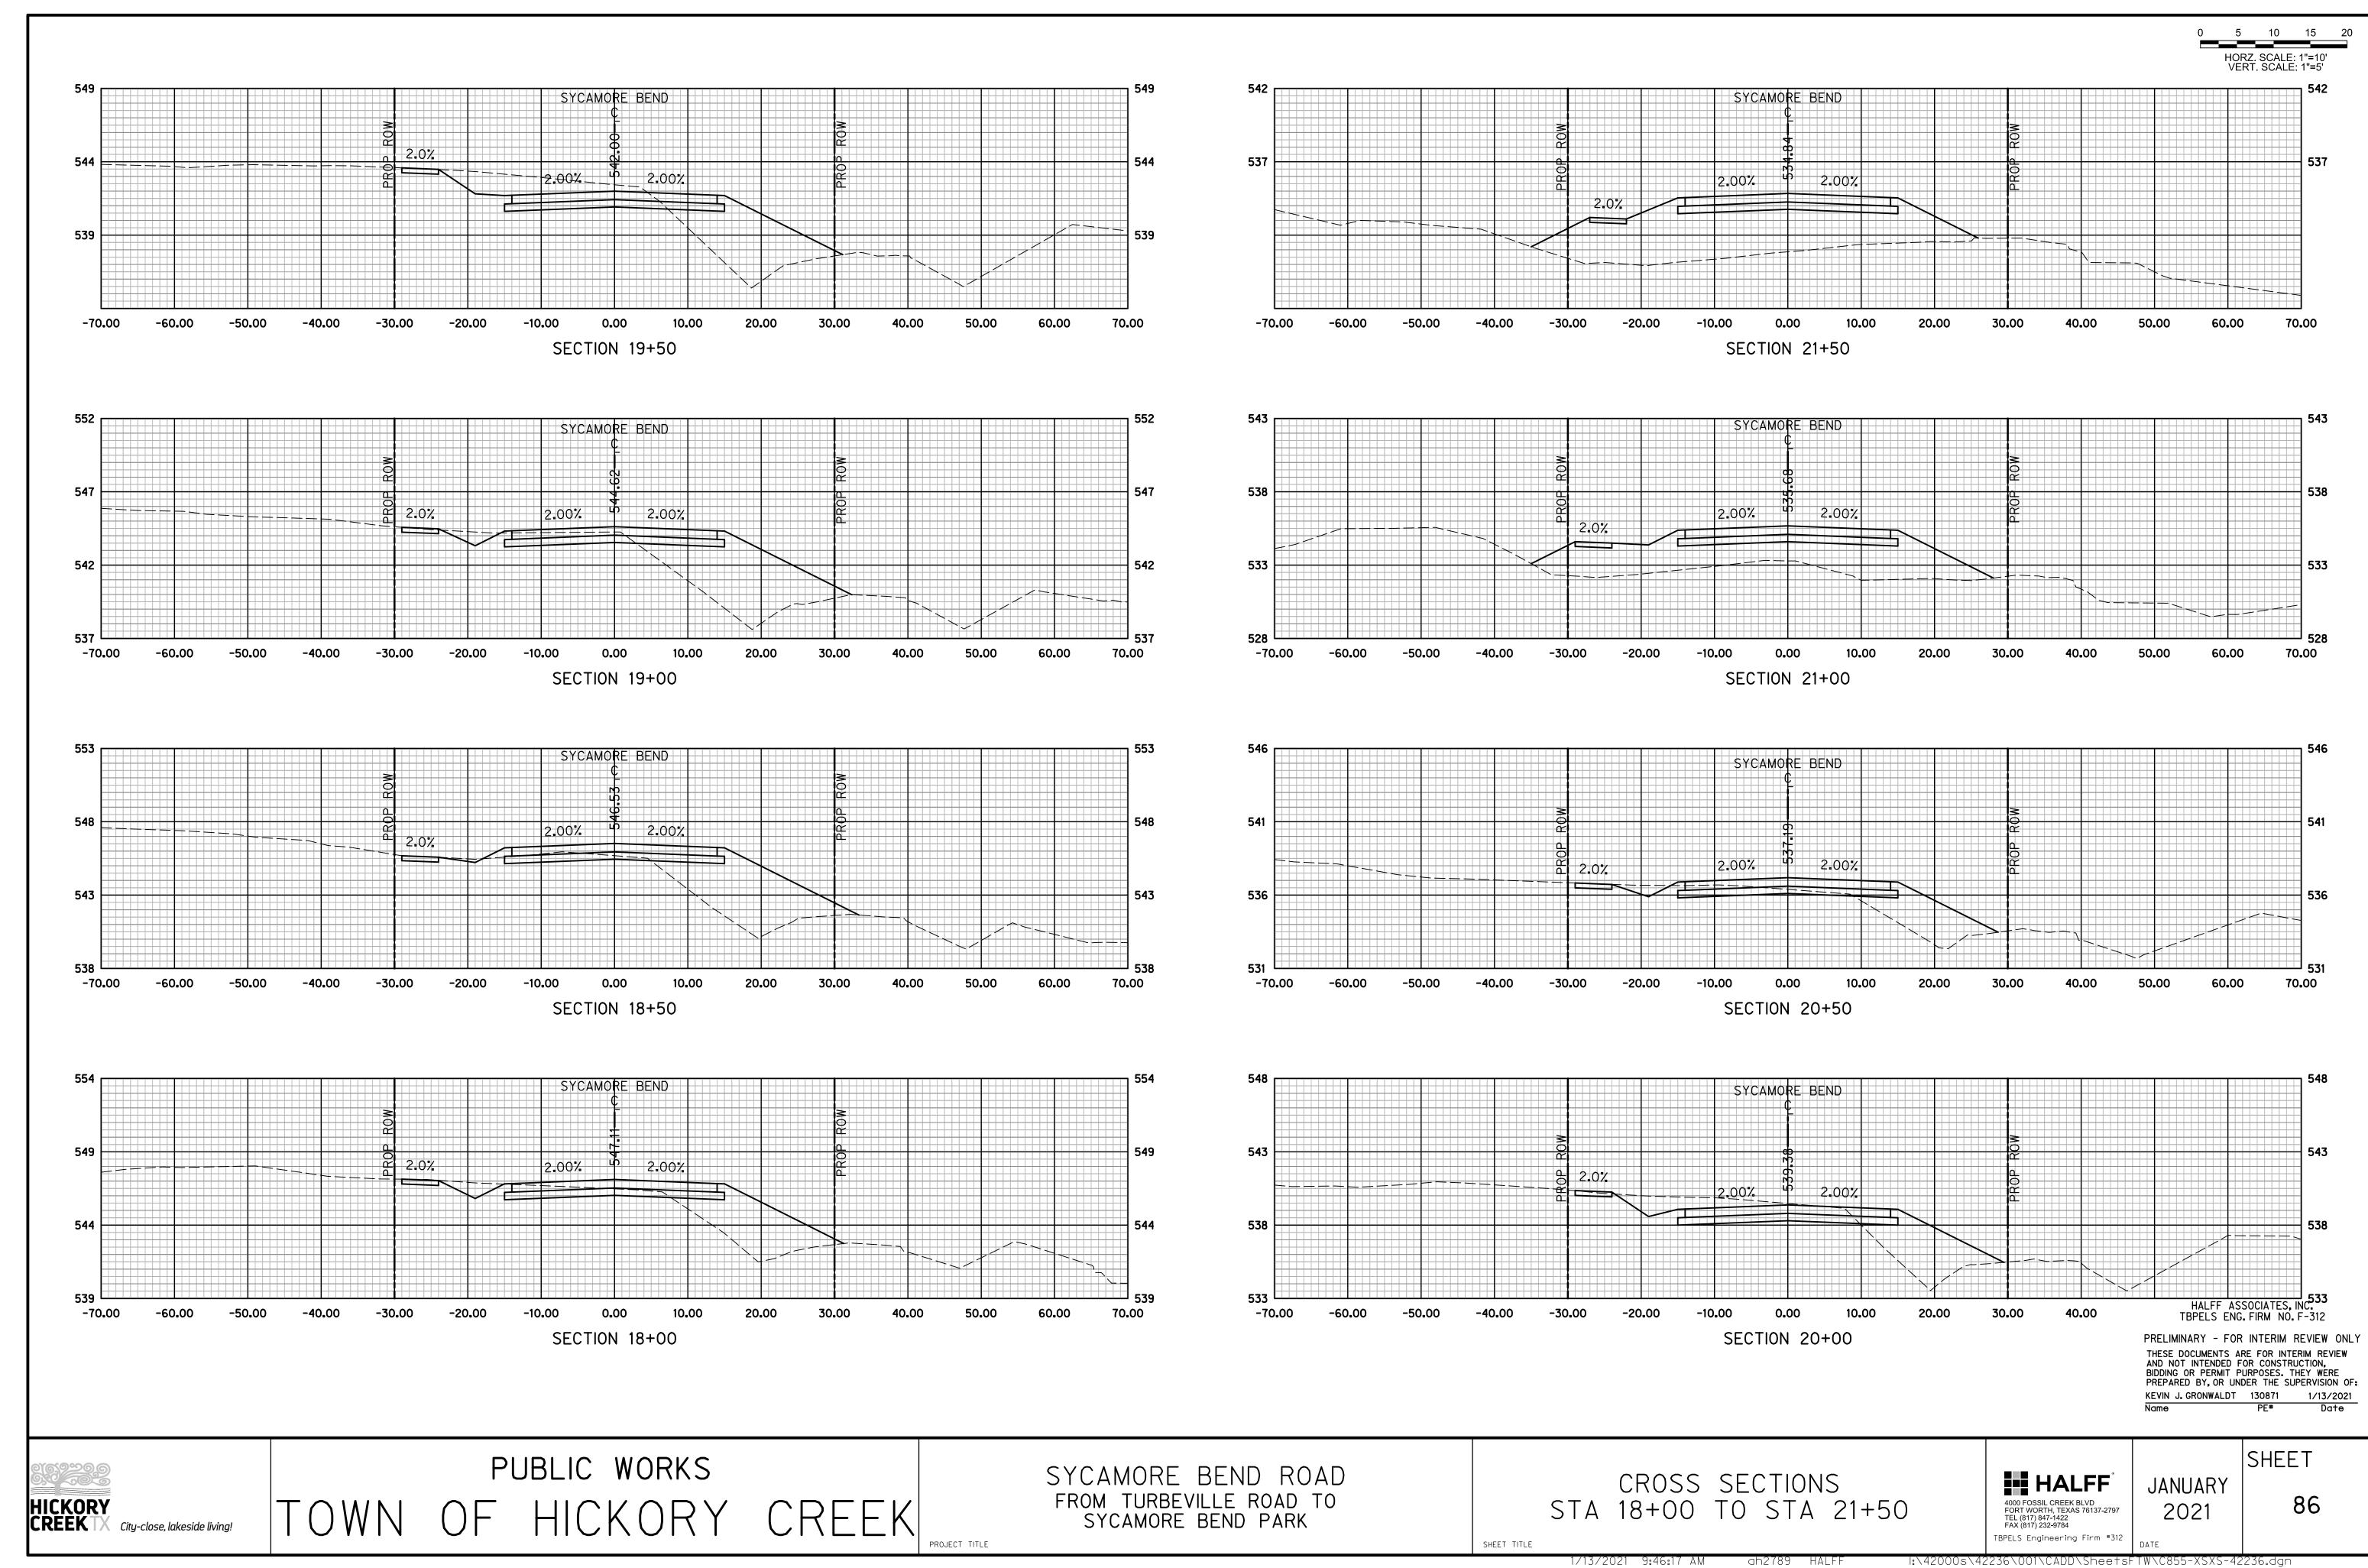

### Regular Agenda

- 8. Consider and act on a date for The Great American Cleanup.
- 9. Discussion regarding expansion of Sycamore Bend Road.
- 10. Discussion regarding potential launch sites for the Denton County Paddle Trail in Hickory Creek Parks.
- 11. Consider an act on a recommendation to replace the playground equipment at Arrowhead Park.
- 12. Consider an act on a recommendation to add a compact fitness system at Point Vista Park.
- 13. Discussion regarding ongoing maintenance or repairs needed in the parks.