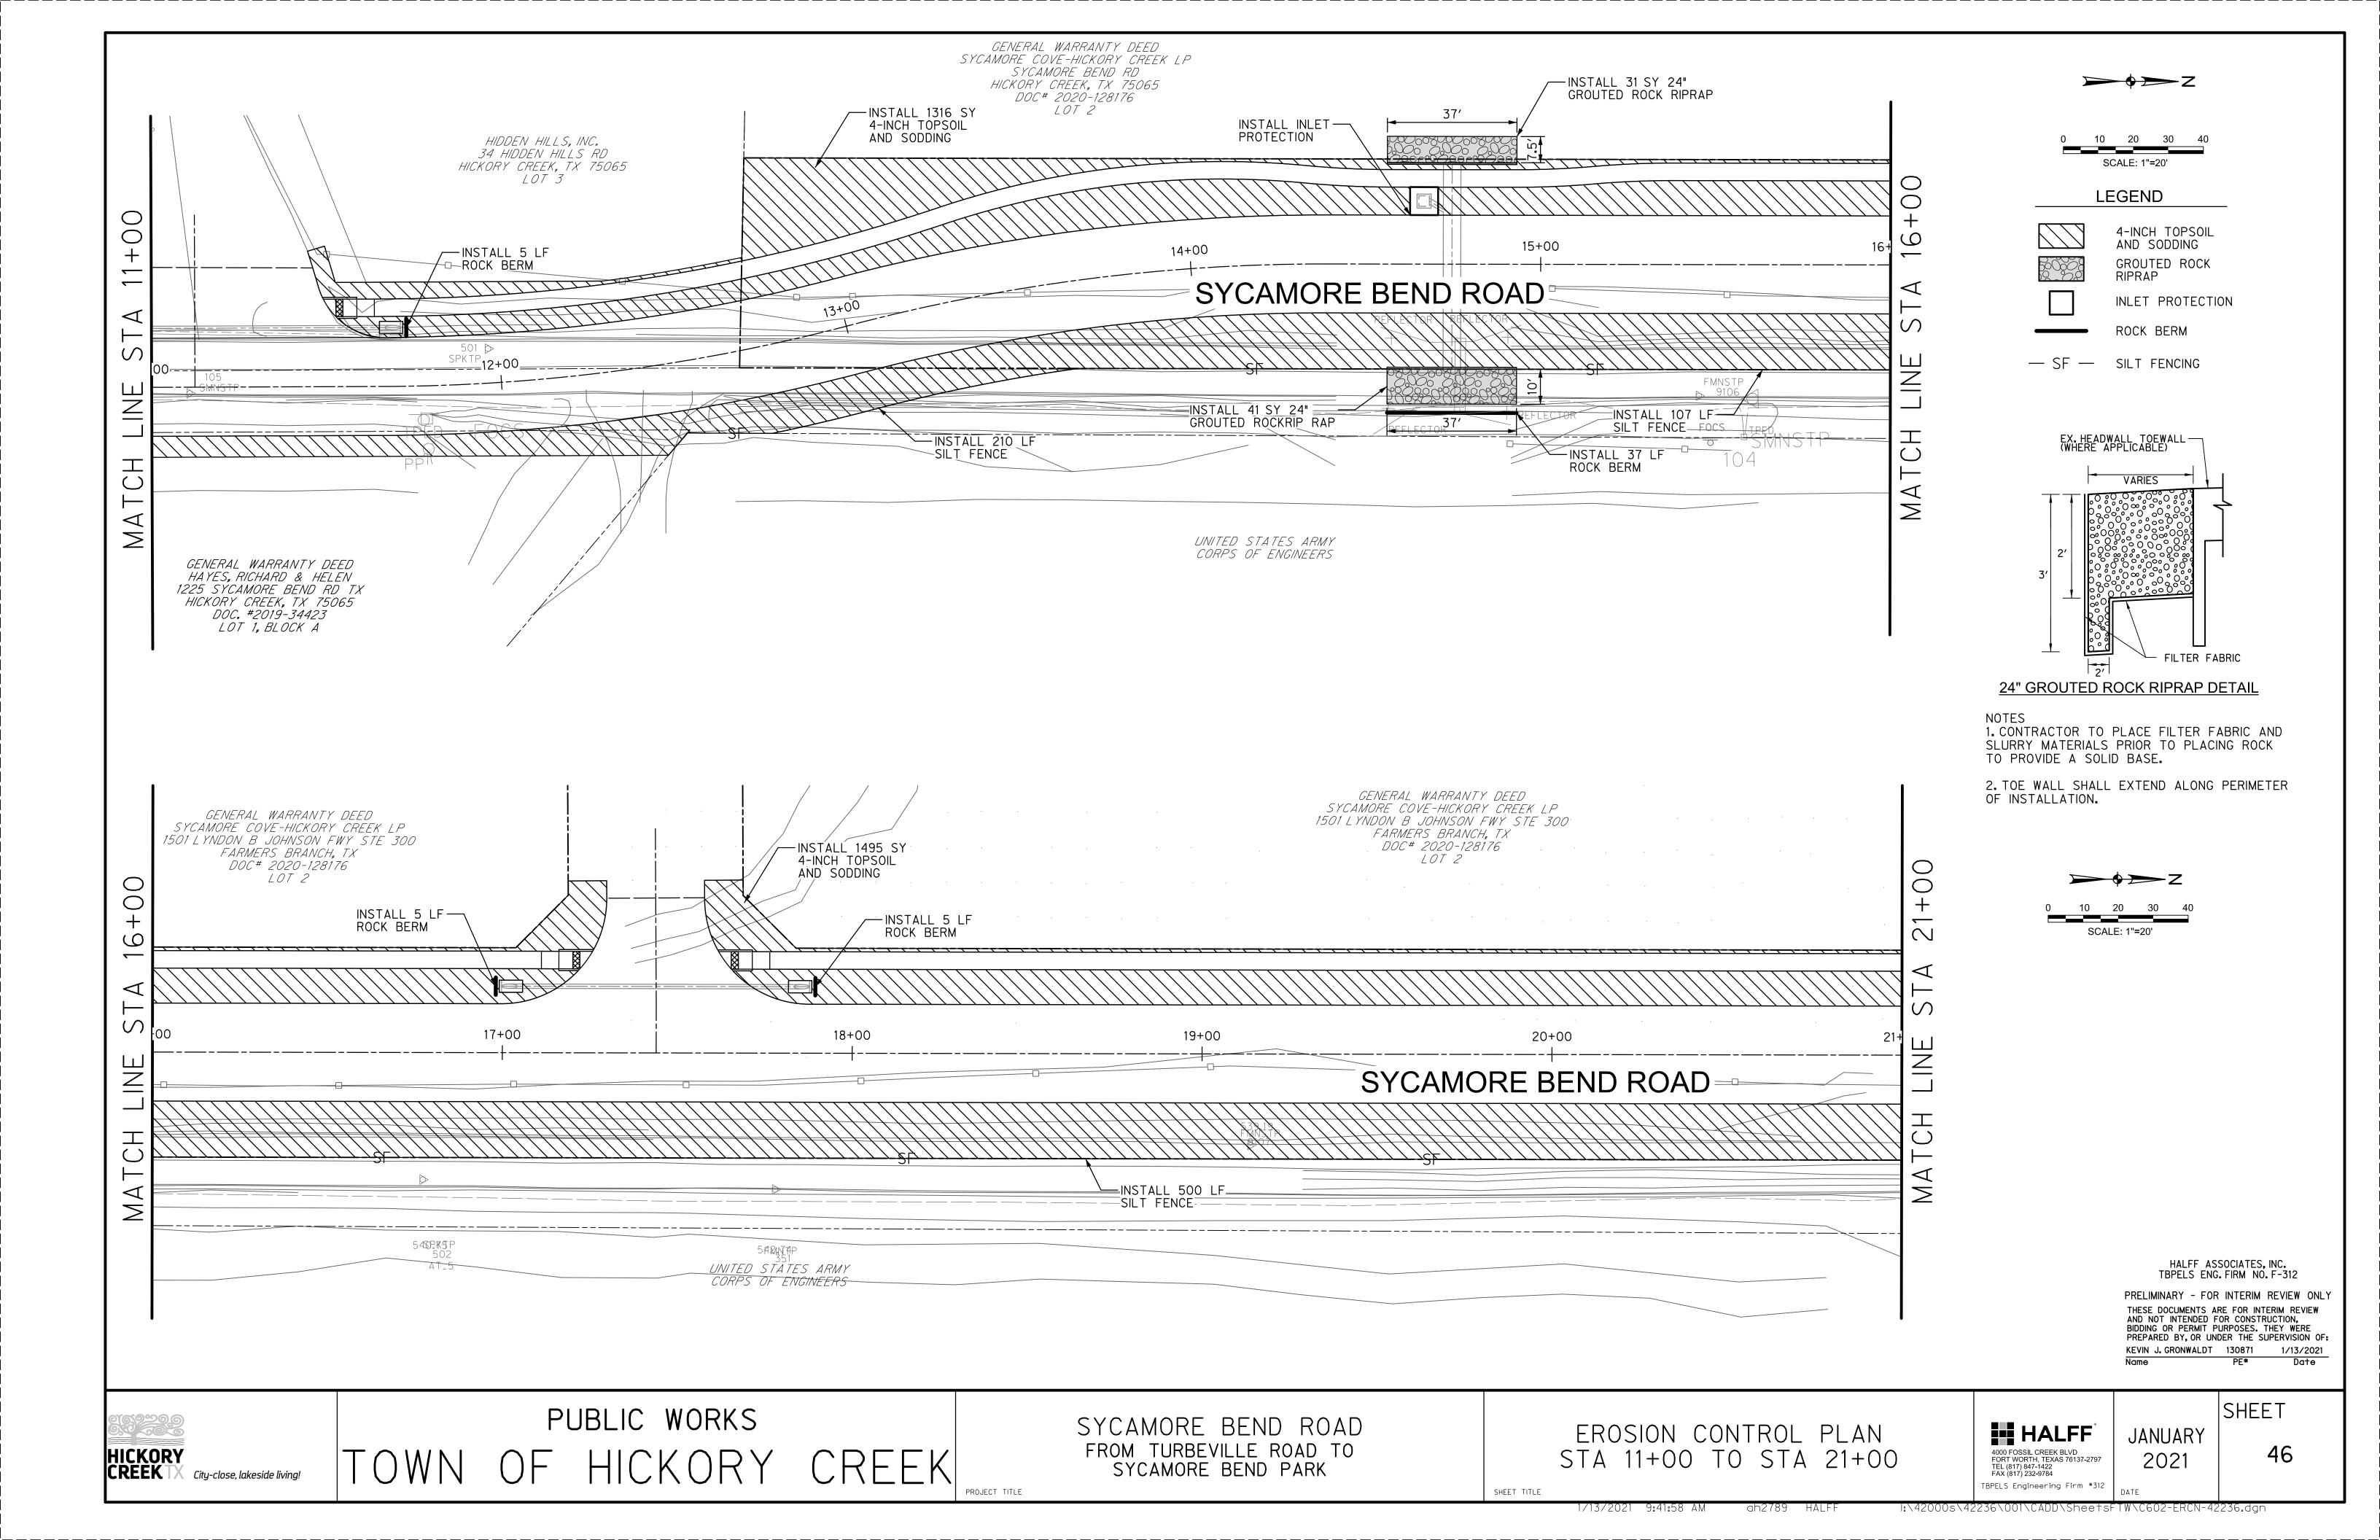

### Regular Agenda

- 8. Consider and act on a date for The Great American Cleanup.
- 9. Discussion regarding expansion of Sycamore Bend Road.
- 10. Discussion regarding potential launch sites for the Denton County Paddle Trail in Hickory Creek Parks.
- 11. Consider an act on a recommendation to replace the playground equipment at Arrowhead Park.
- 12. Consider an act on a recommendation to add a compact fitness system at Point Vista Park.
- 13. Discussion regarding ongoing maintenance or repairs needed in the parks.