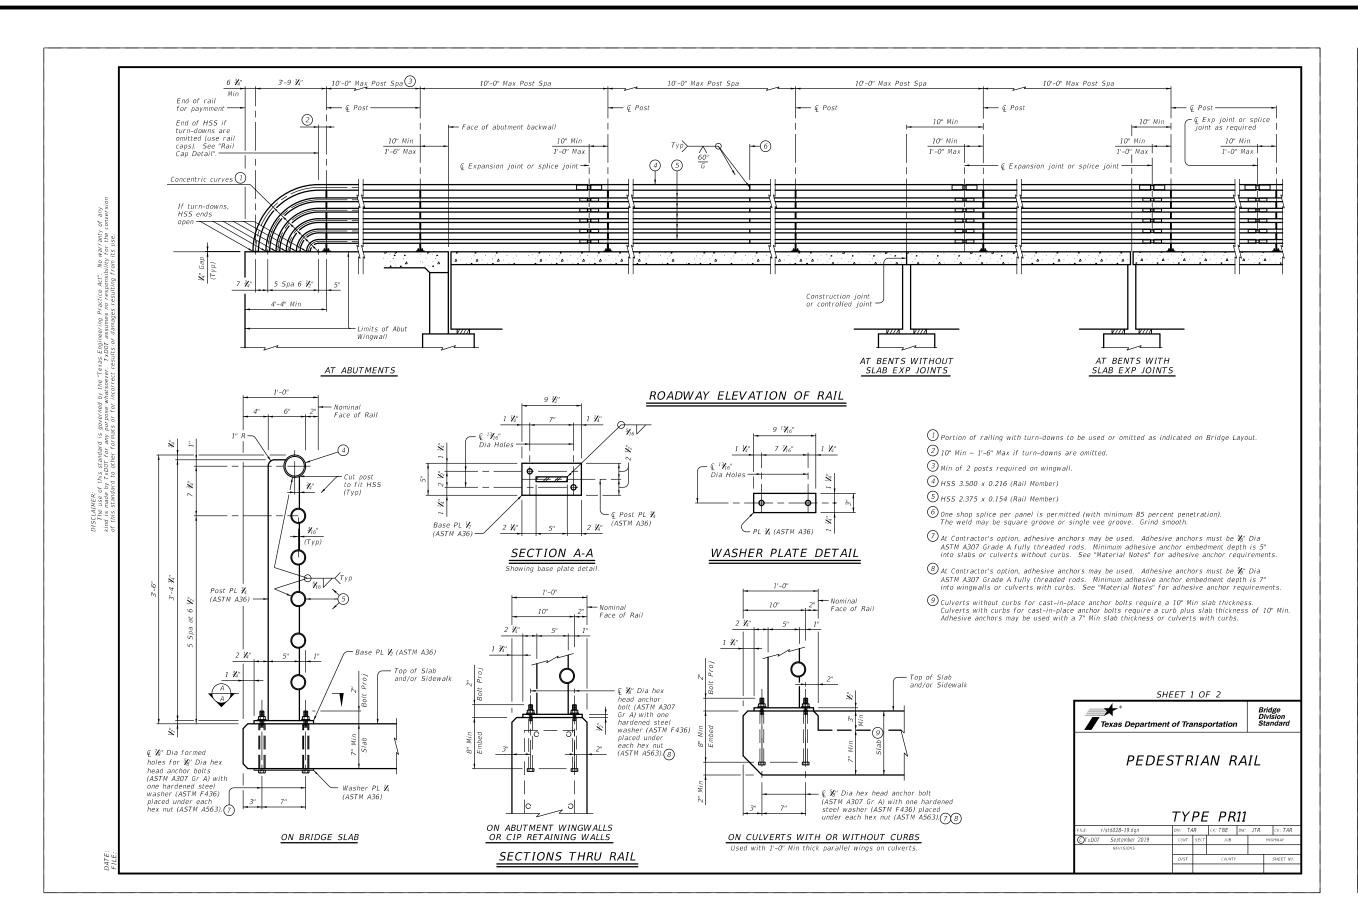

EER WHOSE SEAL APPEARS ON THIS SHEET. MODIFICATIONS TO THE STANDARD DETAILS SHALL BE NOTED ON THIS SHEET AND SHALL COMPLY WITH THE TOWN'S ORDINANCES, STATE, AND FEDERAL REGULATIONS.

## PAVEMENT STANDARD DETAILS SIGNING DETAILS & TRAFFIC CONTROL NOTES



DENTON COUNTY, TEXAS DESIGN DRAWN CHECK DATE SCALE FILE NO. HALFF HALFF







## CERTIFICATION:

THIS TOWN OF HICKORY
CREEK STANDARD DETAIL
SHEET IS AUTHORIZED FOR
USE IN THIS PROJECT BY
THE ENGINEER WHOSE SEAL
APPEARS ON THIS SHEET.
MODIFICATIONS TO THE
STANDARD DETAILS SHALL
BE NOTED ON THIS SHEET
AND SHALL COMPLY WITH
THE TOWN'S ORDINANCES,
STATE, AND FEDERAL
REGULATIONS.

# PAVEMENT STANDARD DETAILS SIGNING DETAILS &



TOWN OF HICKORY CREEK DENTON COUNTY, TEXAS

DESIGN DRAWN CHECK DATE SCALE FILE NO.

HALFF HALFF OCT N.T.S. P-17 76







PRELIMINARY - FOR INTERIM REVIEW ONLY
THESE DOCUMENTS ARE FOR INTERIM REVIEW
AND NOT INTENDED FOR CONSTRUCTION,
BIDDING OR PERMIT PURPOSES. THEY WERE
PREPARED BY, OR UNDER THE SUPERVISION OF:
KEVIN J. GRONWALDT 130871 1/13/2021

PE#

HICKORY CREEK City-close, lakeside living! PUBLIC WORKS
TOWN OF HICKORY CREEK

SYCAMORE BEND ROAD FROM TURBEVILLE ROAD TO SYCAMORE BEND PARK

TXDOT DETAILS (SHEET 1 OF 5)

4000 FOSSIL CREEK BLVD FORT WORTH, TEXAS 76137-2797 TEL (817) 847-1422 FAX (817) 232-9784 TBPELS Engineering Firm #312

JANUARY 2021

SHEET DARY D21 7

SHEET TITLE

1/13/2021 9:46:06 AM ah2789 HALFF

l:\42000s\42236\001\CADD\SheetsFTW\C990-DTTX-42236.dgn









PRELIMINARY - FOR INTERIM REVIEW ONLY
THESE DOCUMENTS ARE FOR INTERIM REVIEW
AND NOT INTENDED FOR CONSTRUCTION,
BIDDING OR P