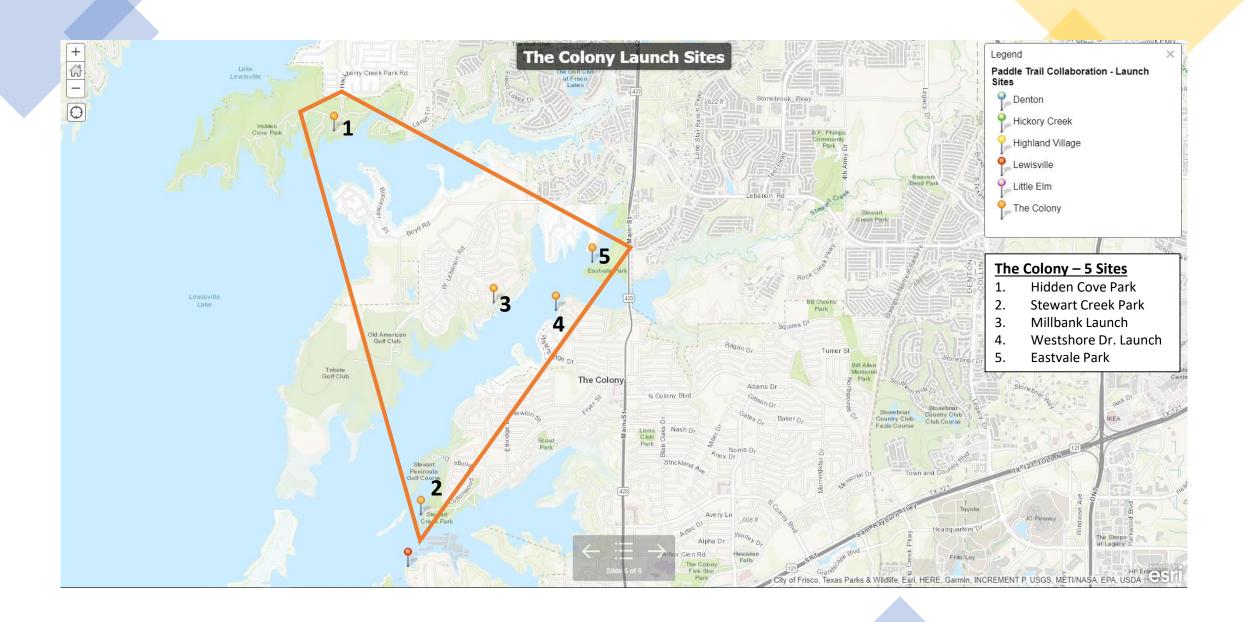

### Regular Agenda

- 8. Consider and act on a date for The Great American Cleanup.
- 9. Discussion regarding expansion of Sycamore Bend Road.
- 10. Discussion regarding potential launch sites for the Denton County Paddle Trail in Hickory Creek Parks.
- 11. Consider an act on a recommendation to replace the playground equipment at Arrowhead Park.
- 12. Consider an act on a recommendation to add a compact fitness system at Point Vista Park.
- 13. Discussion regarding ongoing maintenance or repairs needed in the parks.