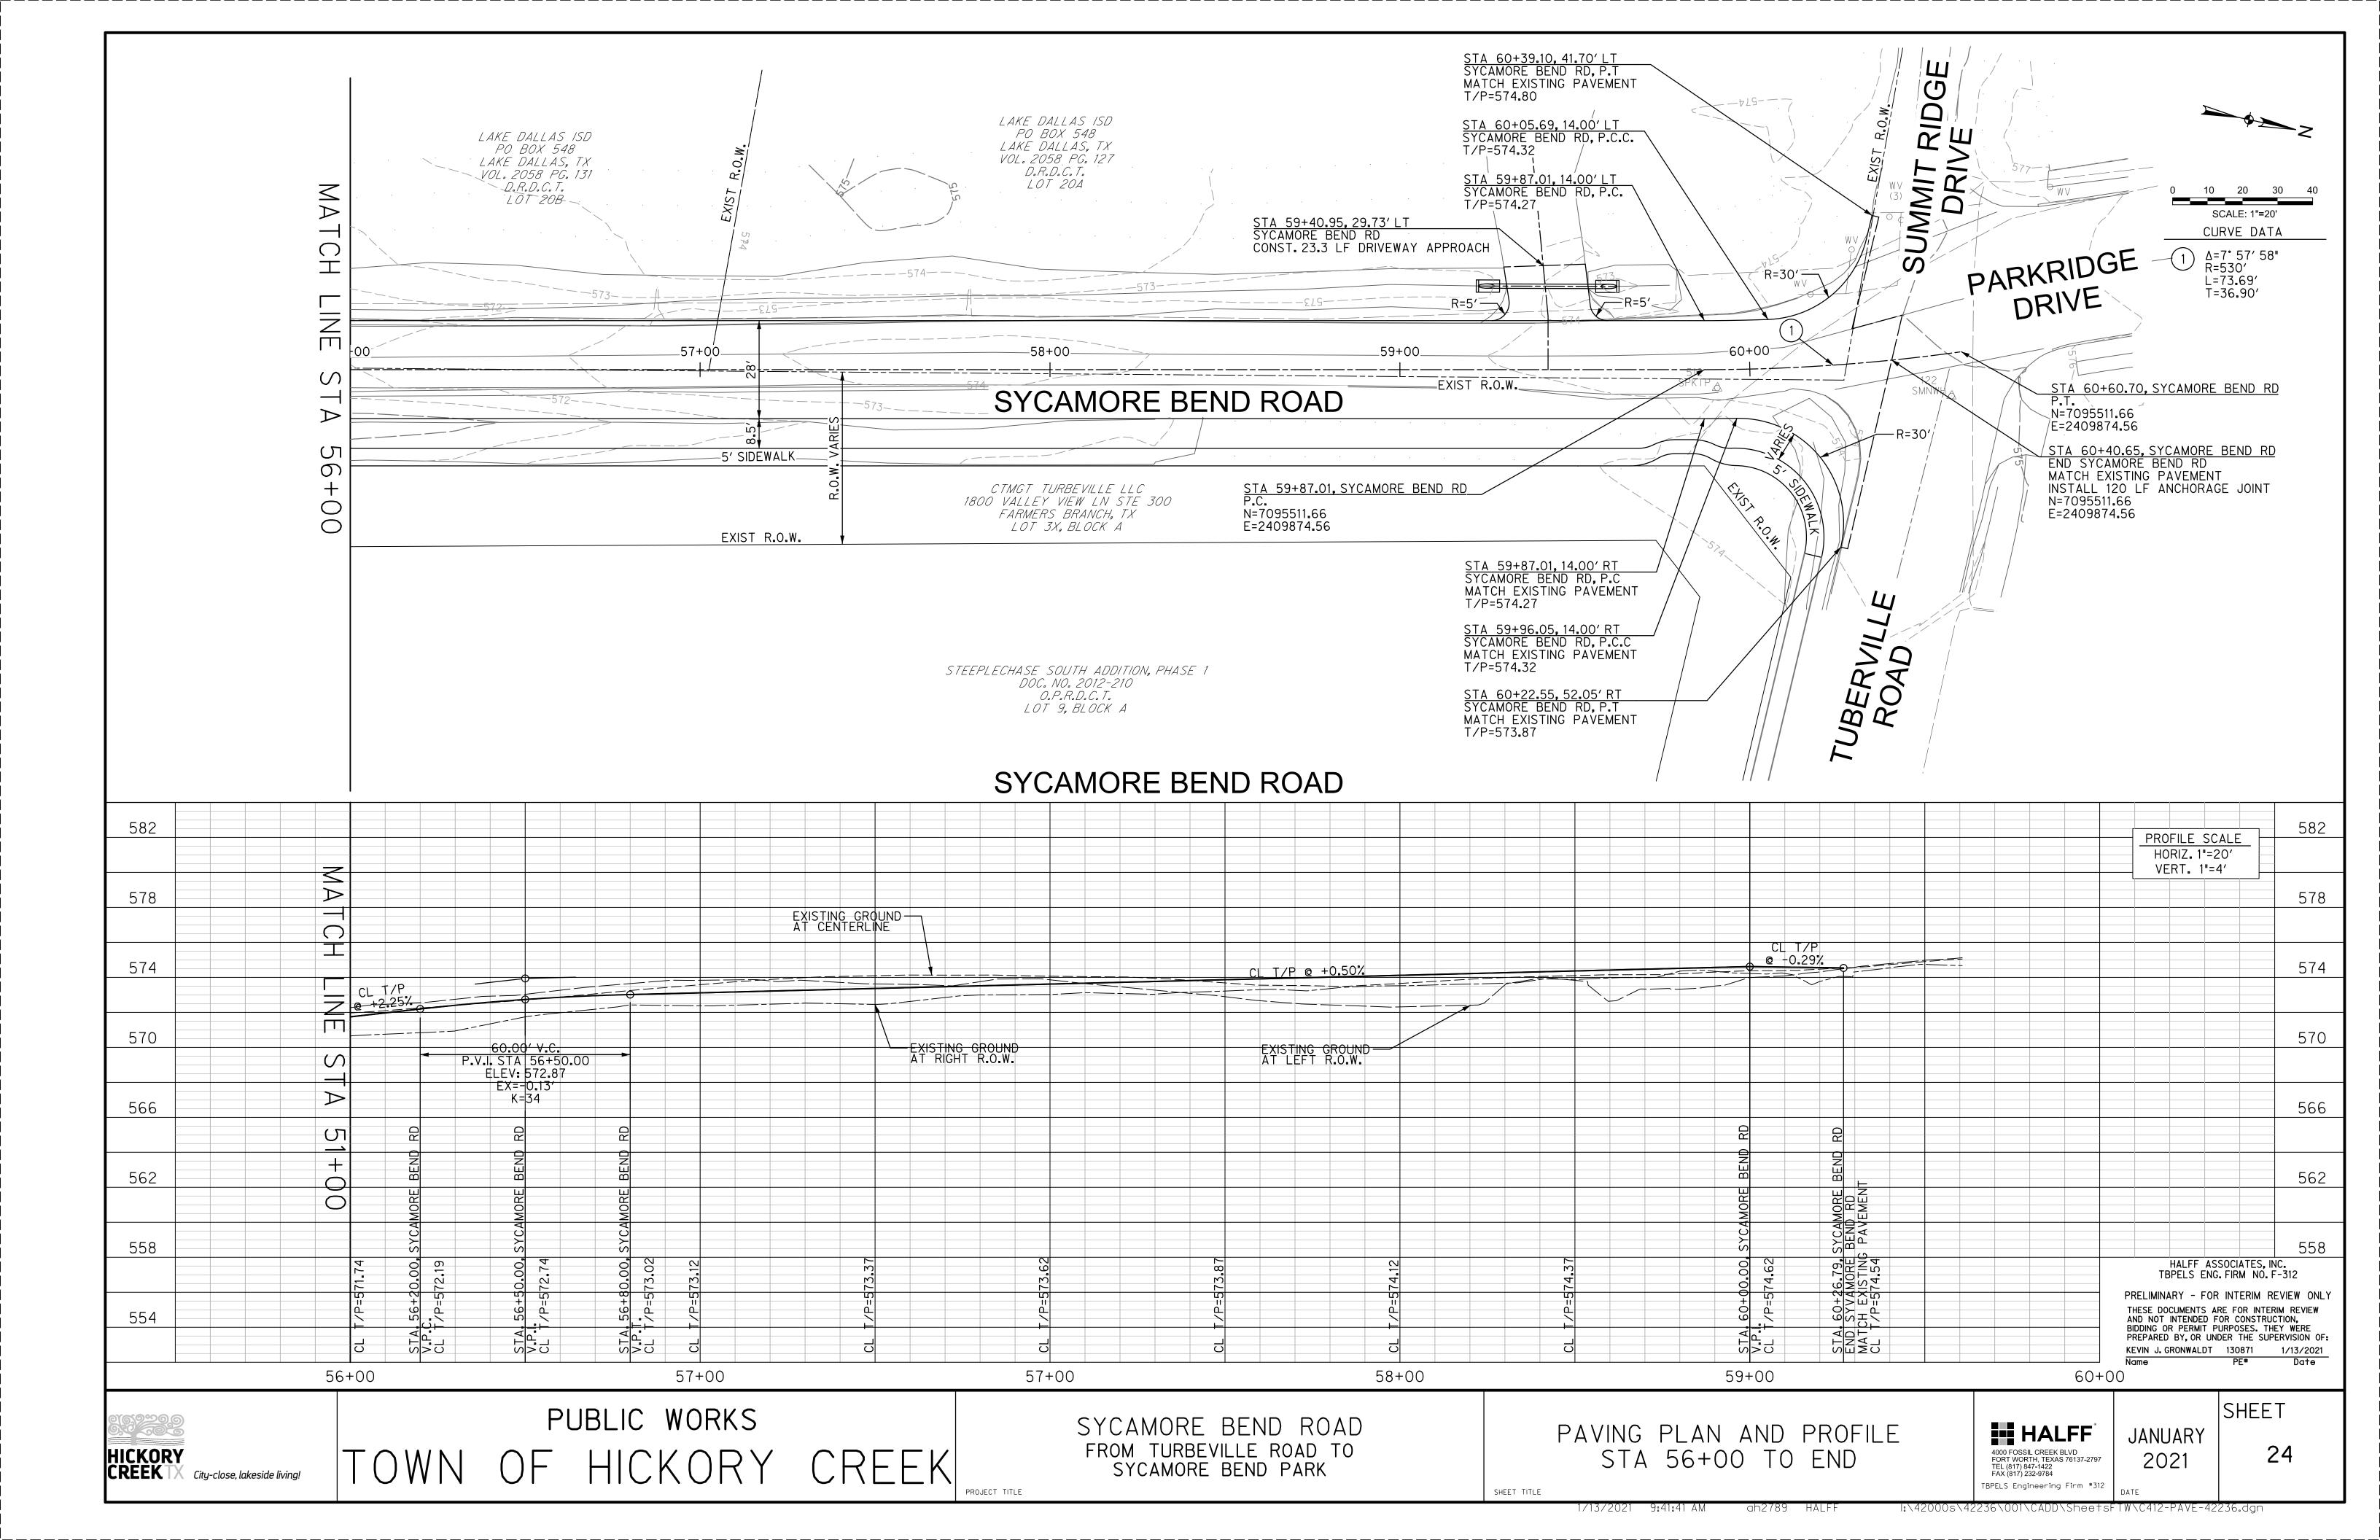

### Regular Agenda

- 8. Consider and act on a date for The Great American Cleanup.
- 9. Discussion regarding expansion of Sycamore Bend Road.
- 10. Discussion regarding potential launch sites for the Denton County Paddle Trail in Hickory Creek Parks.
- 11. Consider an act on a recommendation to replace the playground equipment at Arrowhead Park.
- 12. Consider an act on a recommendation to add a compact fitness system at Point Vista Park.
- 13. Discussion regarding ongoing maintenance or repairs needed in the parks.