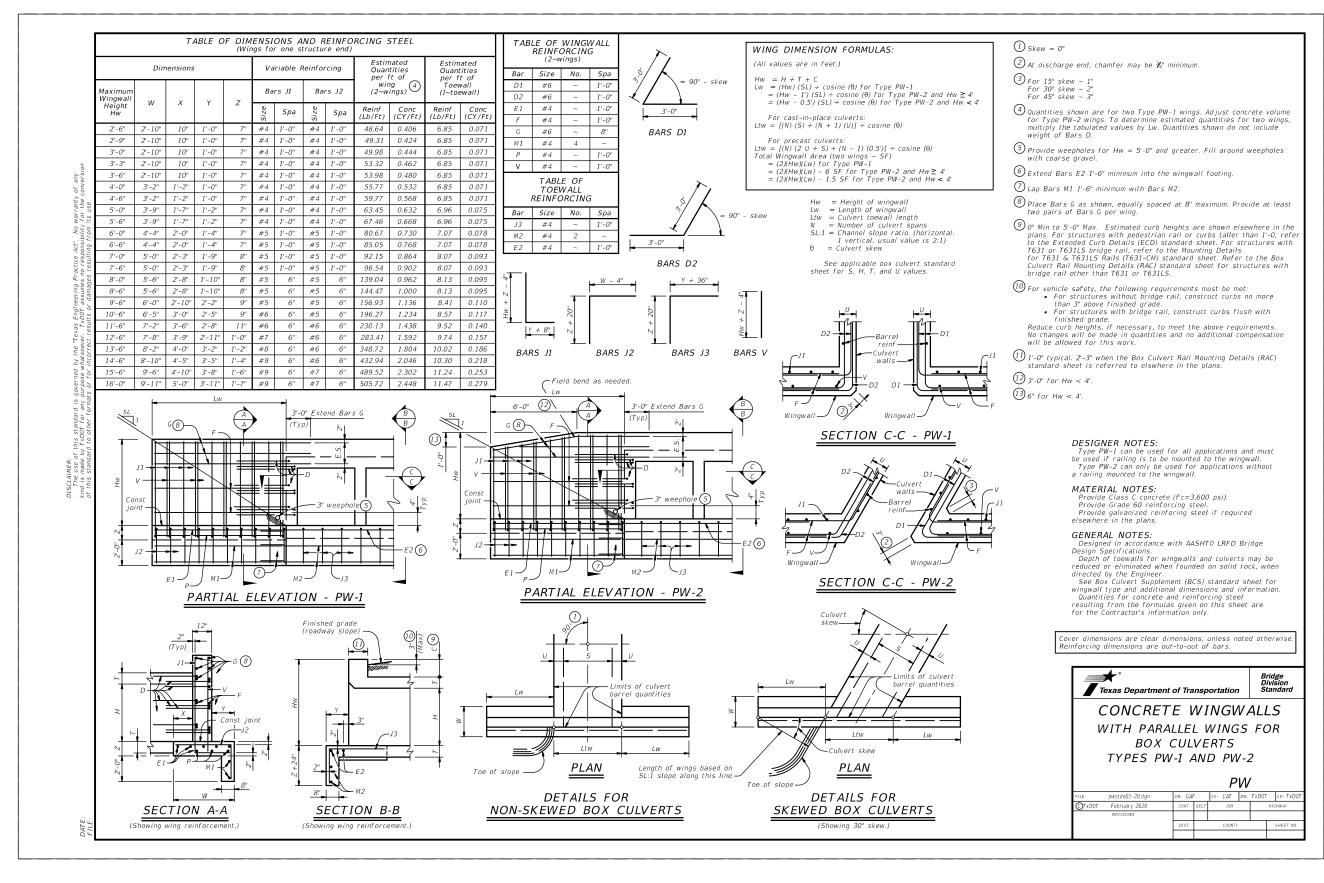

WHOSE SEAL APPEARS ON THIS SHEET. MODIFICATIONS TO THE STANDARD DETAILS SHALL BE NOTED ON THIS SHEET AND SHALL COMPLY WITH THE TOWN'S ORDINANCES, STATE, AND FEDERAL REGULATIONS.

## PAVEMENT STANDARD DETAILS SIGNING DETAILS & TRAFFIC CONTROL NOTES



DENTON COUNTY, TEXAS DESIGN DRAWN CHECK DATE SCALE FILE NO. HALFF HALFF







## CERTIFICATION:

THIS TOWN OF HICKORY
CREEK STANDARD DETAIL
SHEET IS AUTHORIZED FOR
USE IN THIS PROJECT BY
THE ENGINEER WHOSE SEAL
APPEARS ON THIS SHEET.
MODIFICATIONS TO THE
STANDARD DETAILS SHALL
BE NOTED ON THIS SHEET
AND SHALL COMPLY WITH
THE TOWN'S ORDINANCES,
STATE, AND FEDERAL
REGULATIONS.

# PAVEMENT STANDARD DETAILS SIGNING DETAILS &



TOWN OF HICKORY CREEK DENTON COUNTY, TEXAS

DESIGN DRAWN CHECK DATE SCALE FILE NO.

HALFF HALFF OCT N.T.S. P-17 76







PRELIMINARY - FOR INTERIM REVIEW ONLY
THESE DOCUMENTS ARE FOR INTERIM REVIEW
AND NOT INTENDED FOR CONSTRUCTION,
BIDDING OR PERMIT PURPOSES. THEY WERE
PREPARED BY, OR UNDER THE SUPERVISION OF:
KEVIN J. GRONWALDT 130871 1/13/2021

PE#

HICKORY CREEK City-close, lakeside living! PUBLIC WORKS
TOWN OF HICKORY CREEK

SYCAMORE BEND ROAD FROM TURBEVILLE ROAD TO SYCAMORE BEND PARK

TXDOT DETAILS (SHEET 1 OF 5)

4000 FOSSIL CREEK BLVD FORT WORTH, TEXAS 76137-2797 TEL (817) 847-1422 FAX (817) 232-9784 TBPELS Engineering Firm #312

JANUARY 2021

SHEET DARY D21 7

SHEET TITLE

1/13/2021 9:46:06 AM ah2789 HALFF

l:\42000s\42236\001\CADD\SheetsFTW\C990-DTTX-42236.dgn









PRELIMINARY - FOR INTERIM REVIEW ONLY
THESE DOCUMENTS ARE FOR INTERIM REVIEW
AND NOT INTENDED FOR CONSTRUCTION,
BIDDING OR PERMI