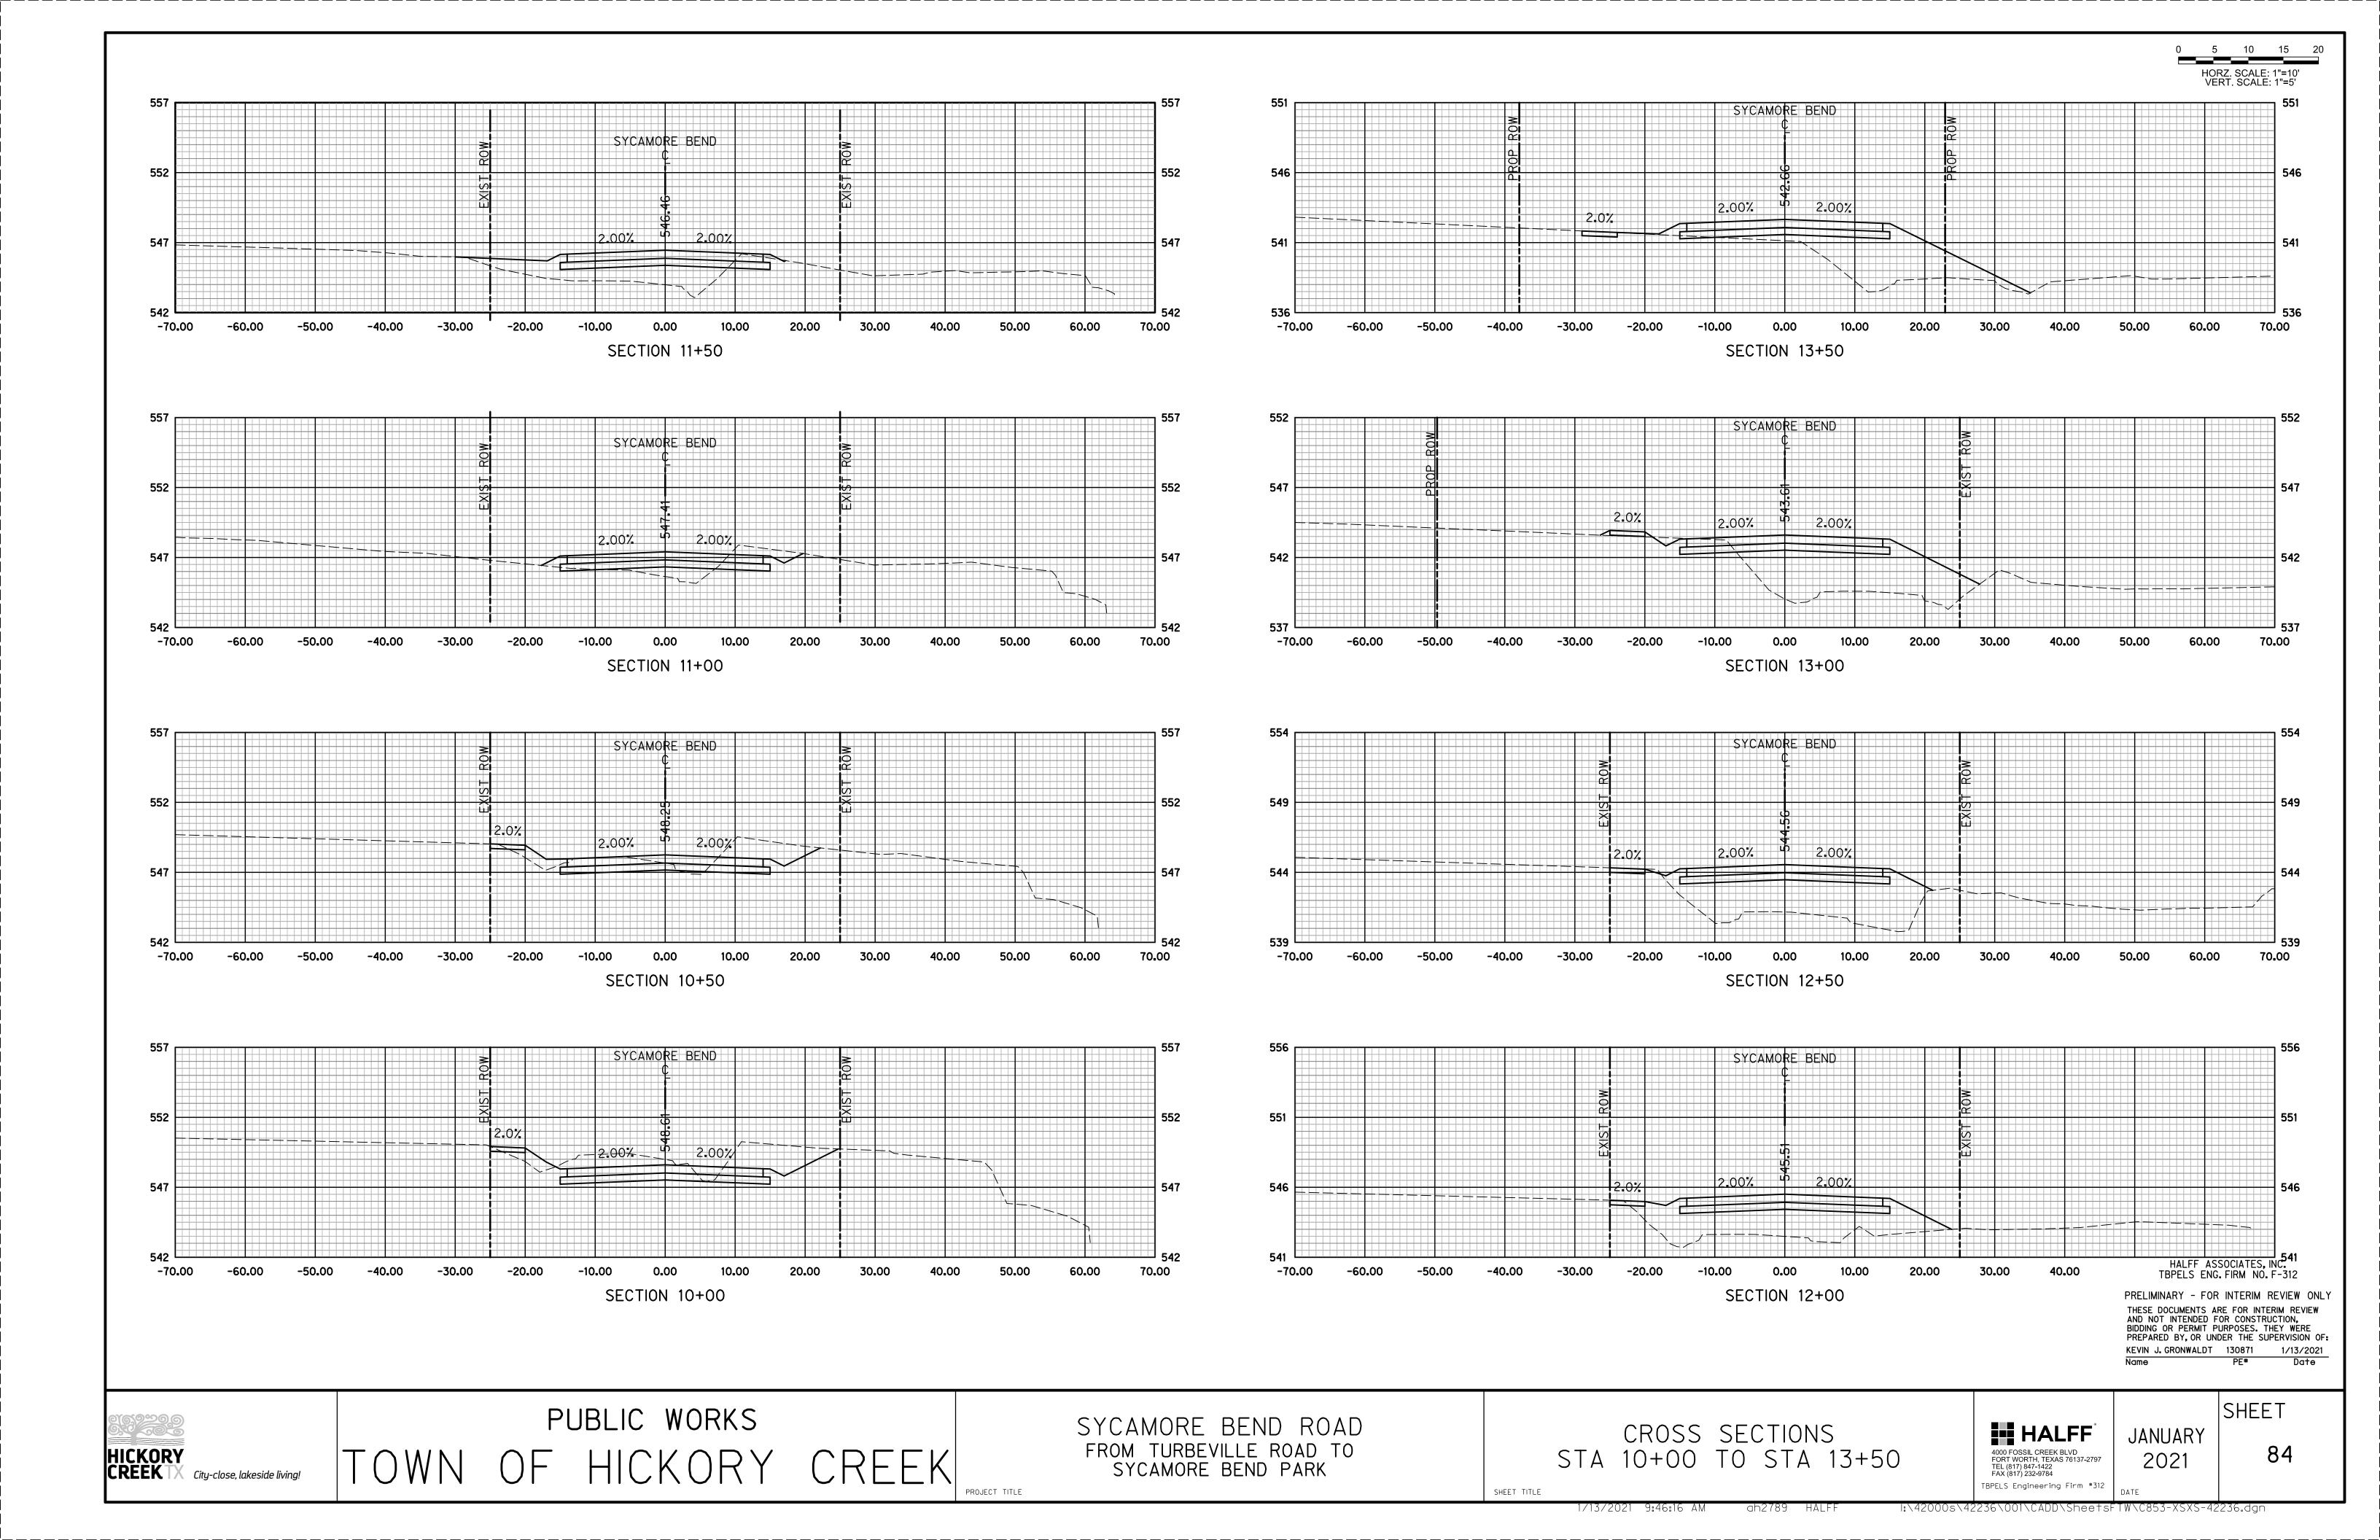

### Regular Agenda

- 8. Consider and act on a date for The Great American Cleanup.
- 9. Discussion regarding expansion of Sycamore Bend Road.
- 10. Discussion regarding potential launch sites for the Denton County Paddle Trail in Hickory Creek Parks.
- 11. Consider an act on a recommendation to replace the playground equipment at Arrowhead Park.
- 12. Consider an act on a recommendation to add a compact fitness system at Point Vista Park.
- 13. Discussion regarding ongoing maintenance or repairs needed in the parks.