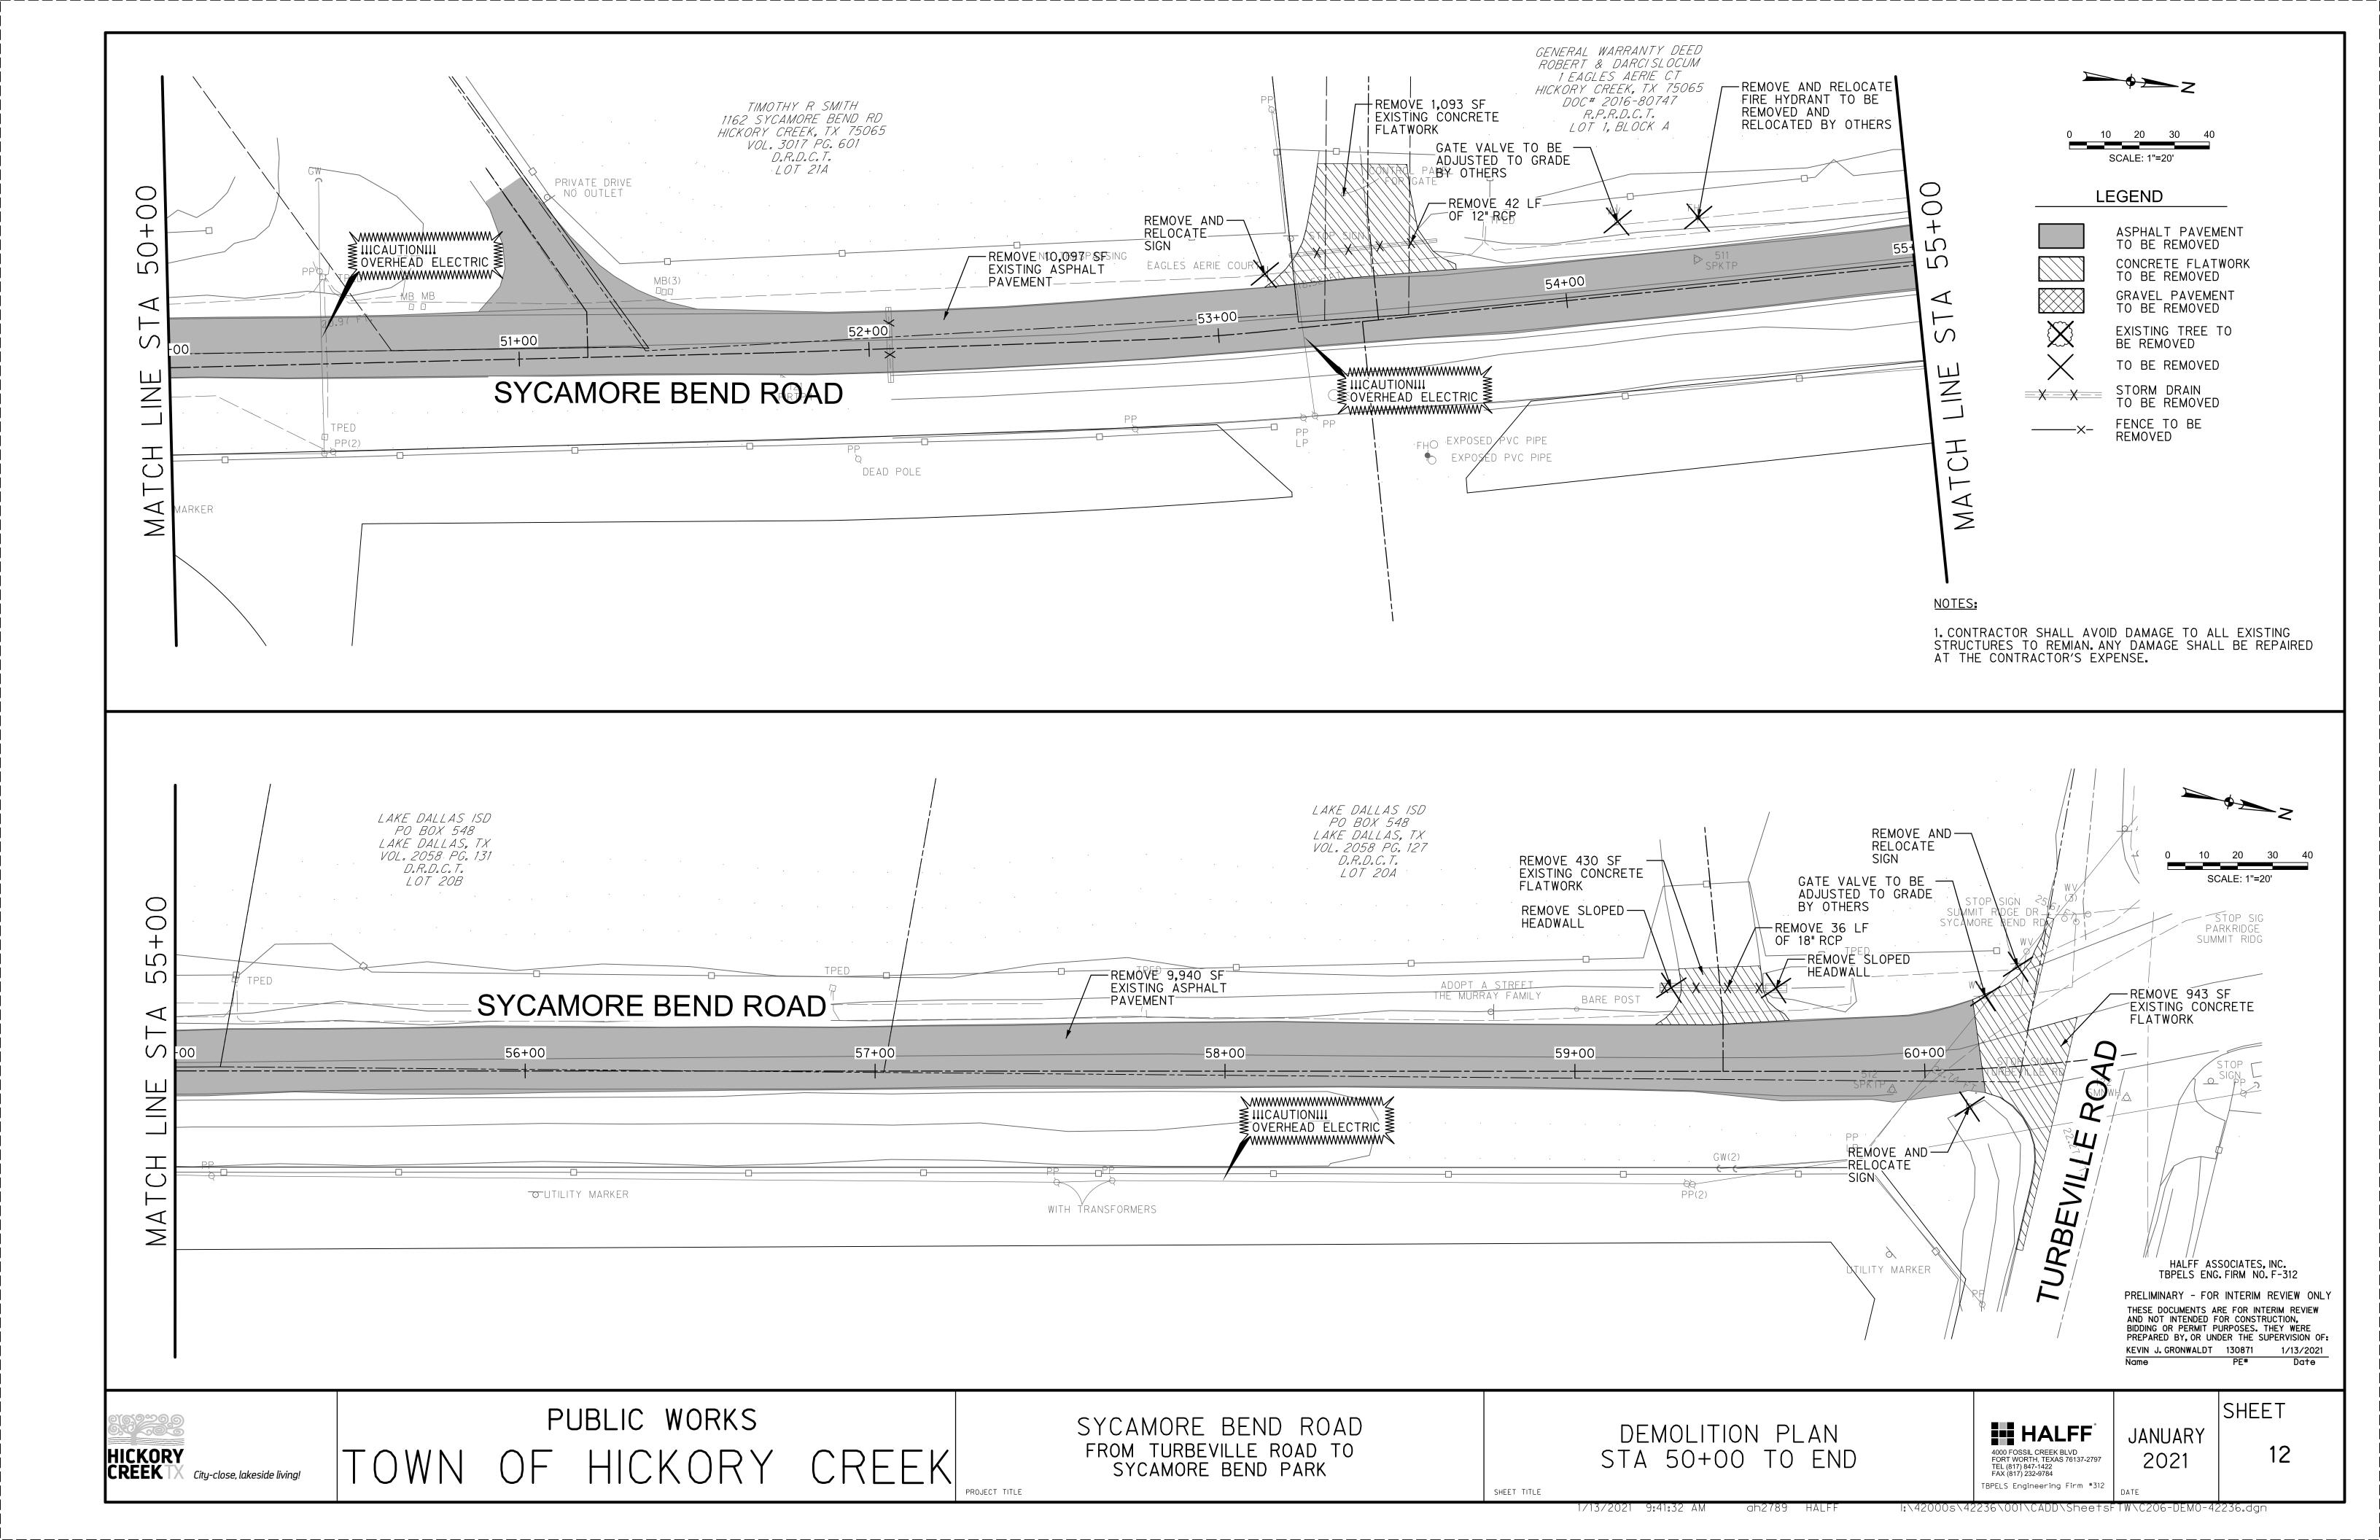

### Regular Agenda

- 8. Consider and act on a date for The Great American Cleanup.
- 9. Discussion regarding expansion of Sycamore Bend Road.
- 10. Discussion regarding potential launch sites for the Denton County Paddle Trail in Hickory Creek Parks.
- 11. Consider an act on a recommendation to replace the playground equipment at Arrowhead Park.
- 12. Consider an act on a recommendation to add a compact fitness system at Point Vista Park.
- 13. Discussion regarding ongoing maintenance or repairs needed in the parks.