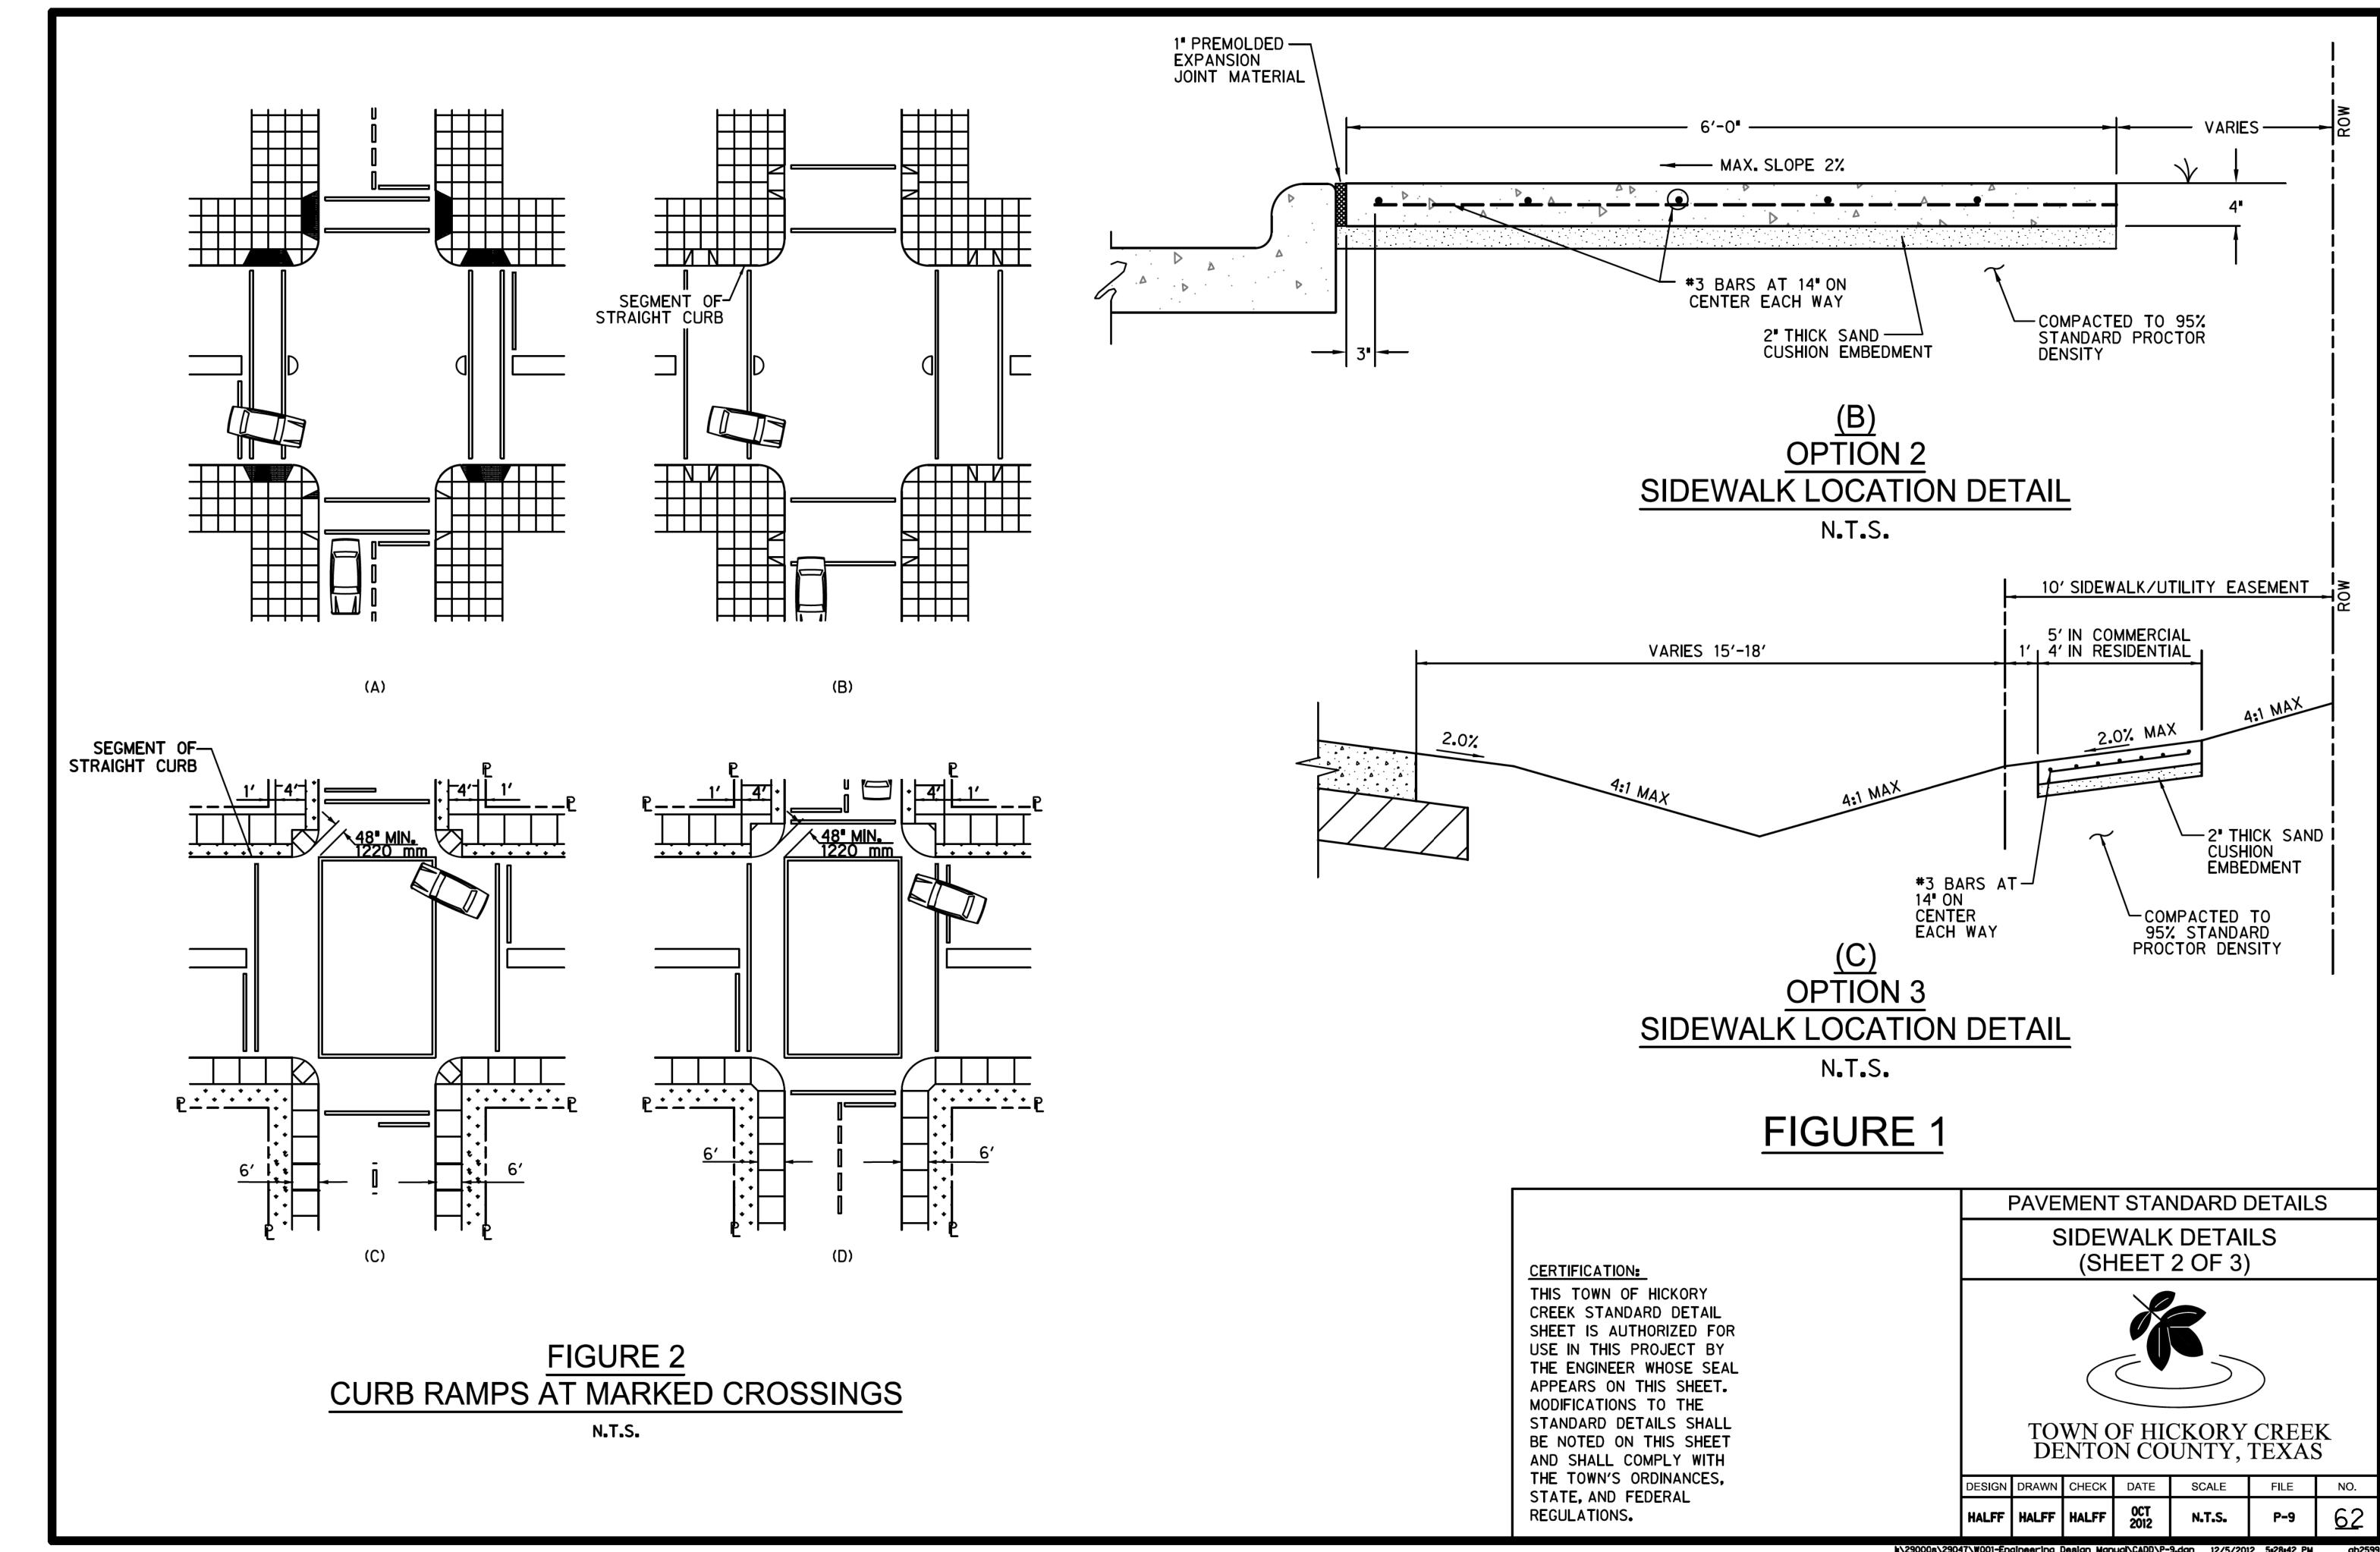

### Regular Agenda

- 8. Consider and act on a date for The Great American Cleanup.
- 9. Discussion regarding expansion of Sycamore Bend Road.
- 10. Discussion regarding potential launch sites for the Denton County Paddle Trail in Hickory Creek Parks.
- 11. Consider an act on a recommendation to replace the playground equipment at Arrowhead Park.
- 12. Consider an act on a recommendation to add a compact fitness system at Point Vista Park.
- 13. Discussion regarding ongoing maintenance or repairs needed in the parks.