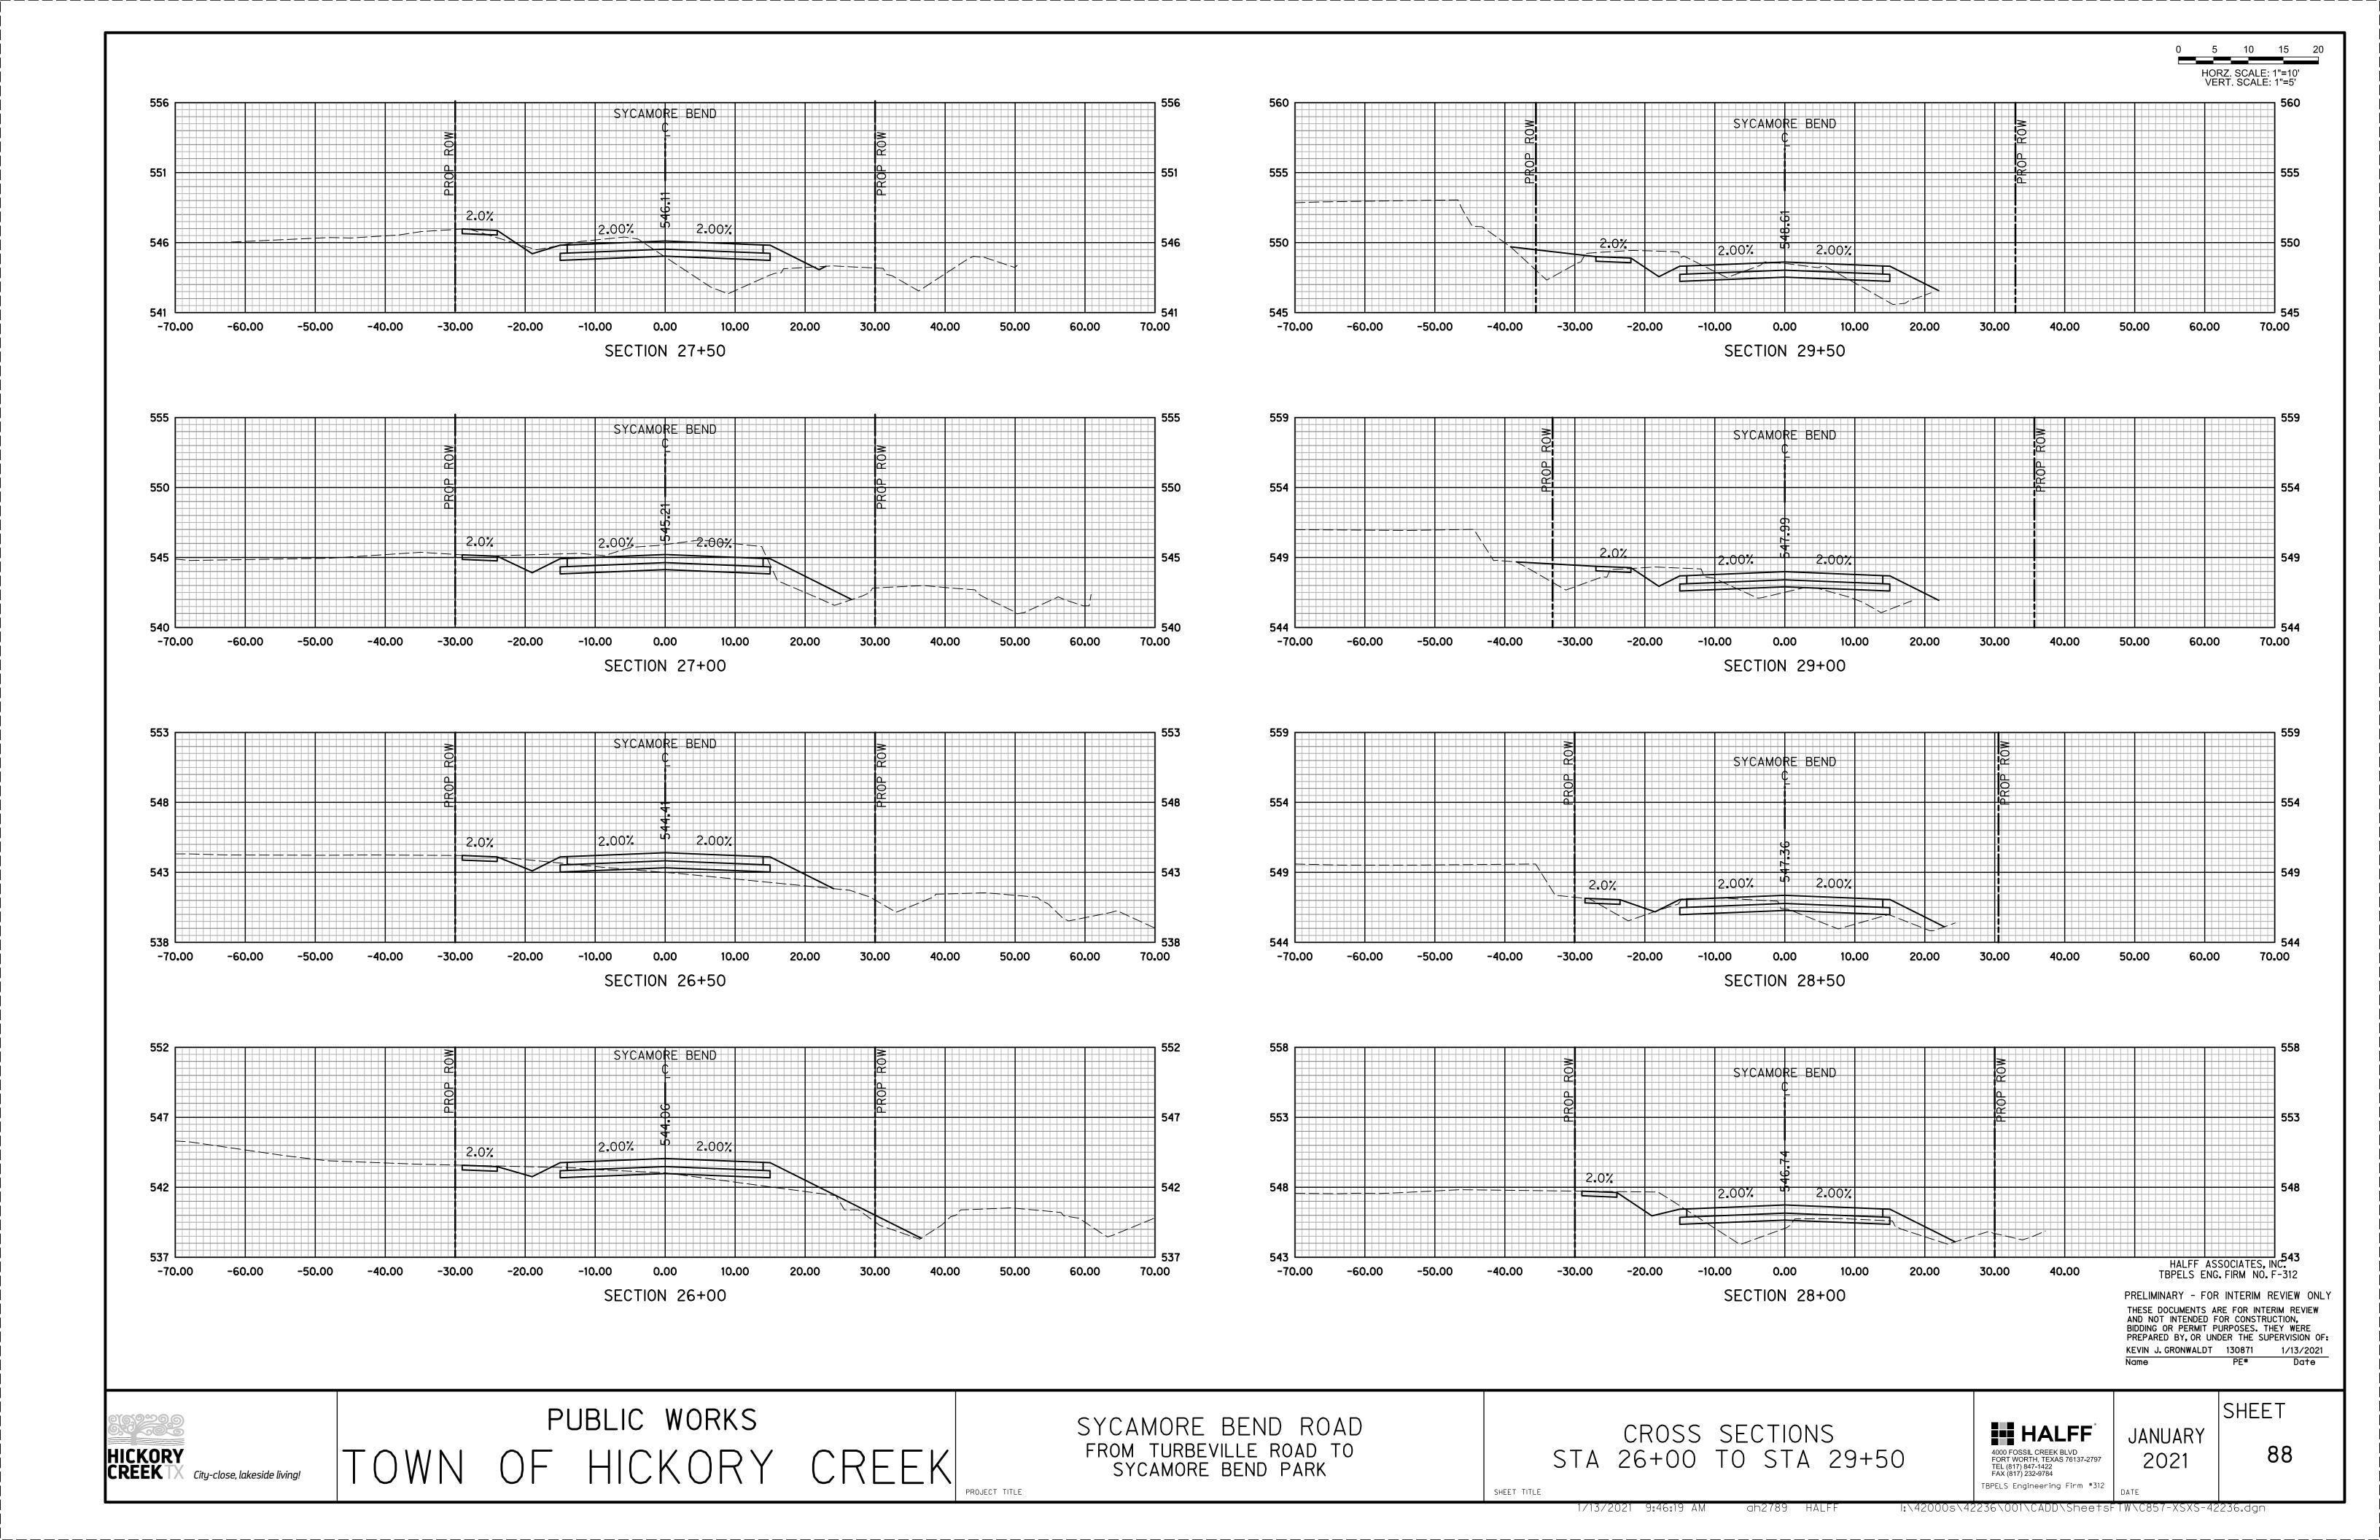

### Regular Agenda

- 8. Consider and act on a date for The Great American Cleanup.
- 9. Discussion regarding expansion of Sycamore Bend Road.
- 10. Discussion regarding potential launch sites for the Denton County Paddle Trail in Hickory Creek Parks.
- 11. Consider an act on a recommendation to replace the playground equipment at Arrowhead Park.
- 12. Consider an act on a recommendation to add a compact fitness system at Point Vista Park.
- 13. Discussion regarding ongoing maintenance or repairs needed in the parks.