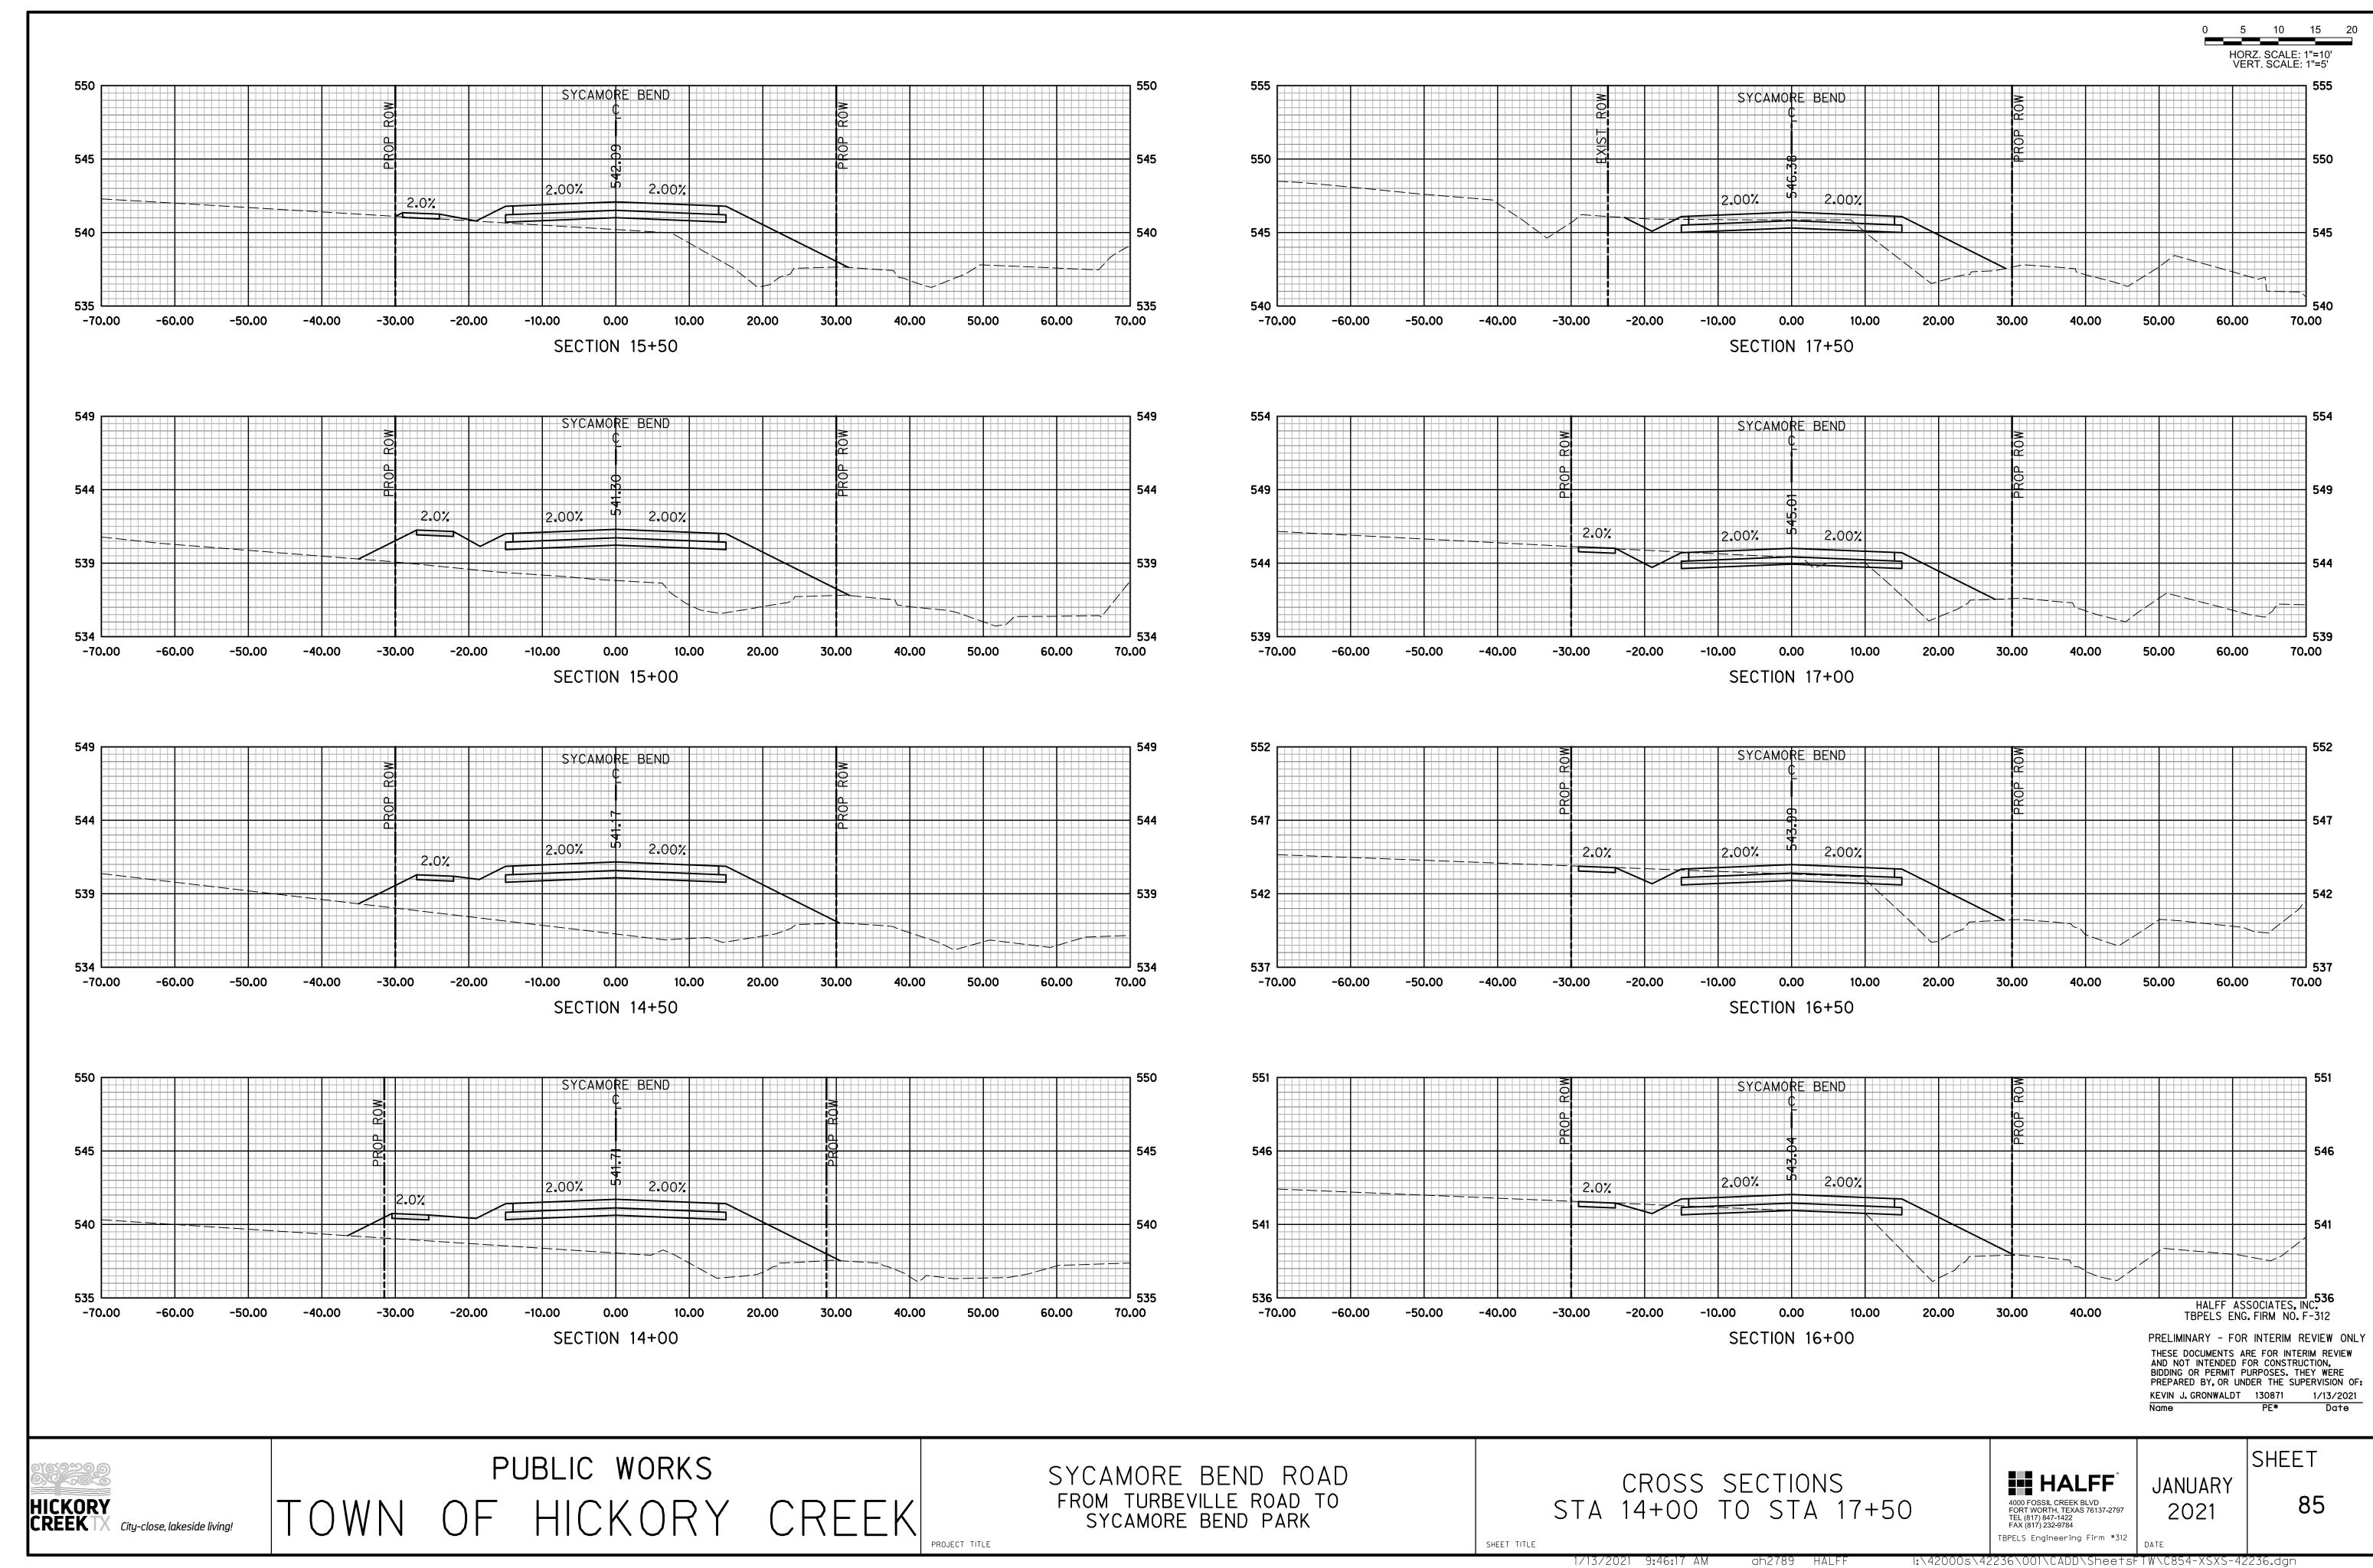

### Regular Agenda

- 8. Consider and act on a date for The Great American Cleanup.
- 9. Discussion regarding expansion of Sycamore Bend Road.
- 10. Discussion regarding potential launch sites for the Denton County Paddle Trail in Hickory Creek Parks.
- 11. Consider an act on a recommendation to replace the playground equipment at Arrowhead Park.
- 12. Consider an act on a recommendation to add a compact fitness system at Point Vista Park.
- 13. Discussion regarding ongoing maintenance or repairs needed in the parks.