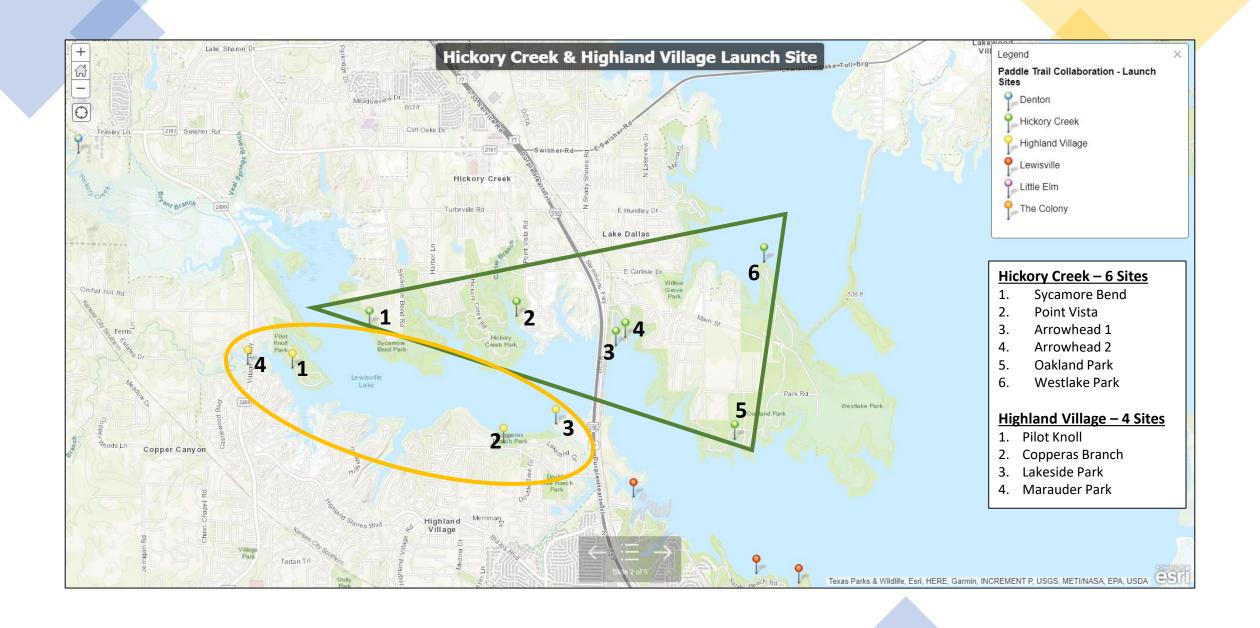

### Regular Agenda

- 8. Consider and act on a date for The Great American Cleanup.
- 9. Discussion regarding expansion of Sycamore Bend Road.
- 10. Discussion regarding potential launch sites for the Denton County Paddle Trail in Hickory Creek Parks.
- 11. Consider an act on a recommendation to replace the playground equipment at Arrowhead Park.
- 12. Consider an act on a recommendation to add a compact fitness system at Point Vista Park.
- 13. Discussion regarding ongoing maintenance or repairs needed in the parks.