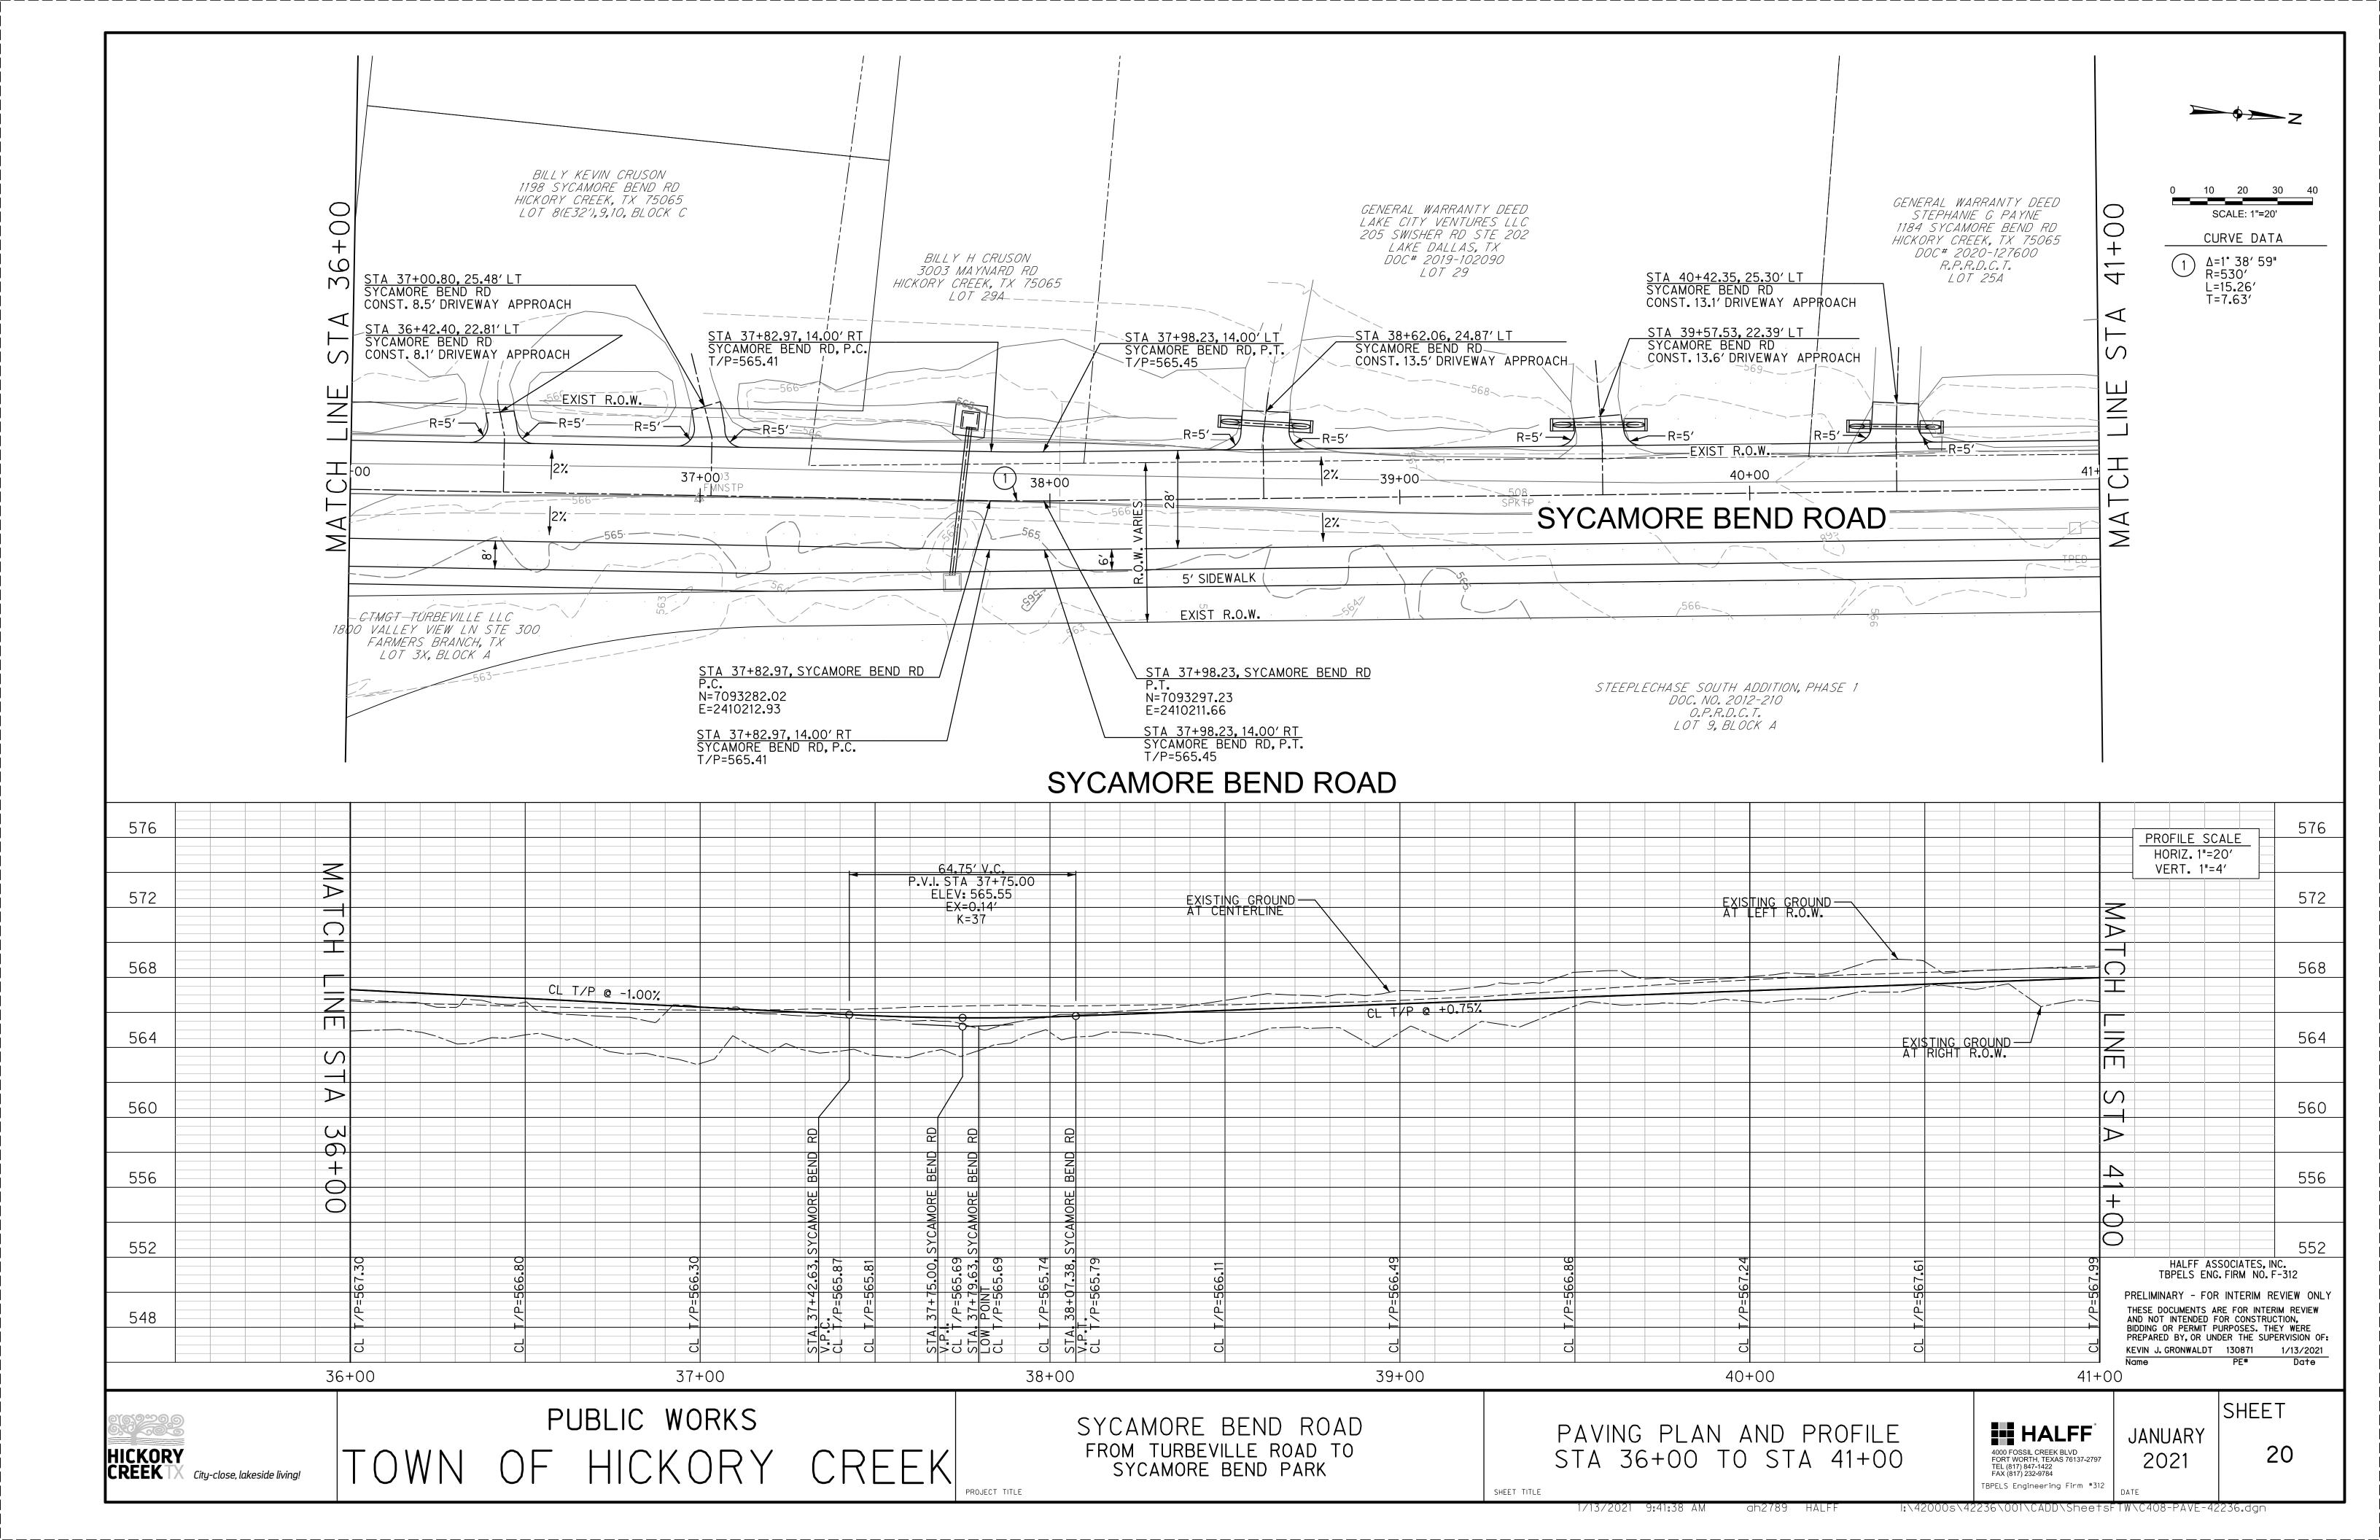

### Regular Agenda

- 8. Consider and act on a date for The Great American Cleanup.
- 9. Discussion regarding expansion of Sycamore Bend Road.
- 10. Discussion regarding potential launch sites for the Denton County Paddle Trail in Hickory Creek Parks.
- 11. Consider an act on a recommendation to replace the playground equipment at Arrowhead Park.
- 12. Consider an act on a recommendation to add a compact fitness system at Point Vista Park.
- 13. Discussion regarding ongoing maintenance or repairs needed in the parks.