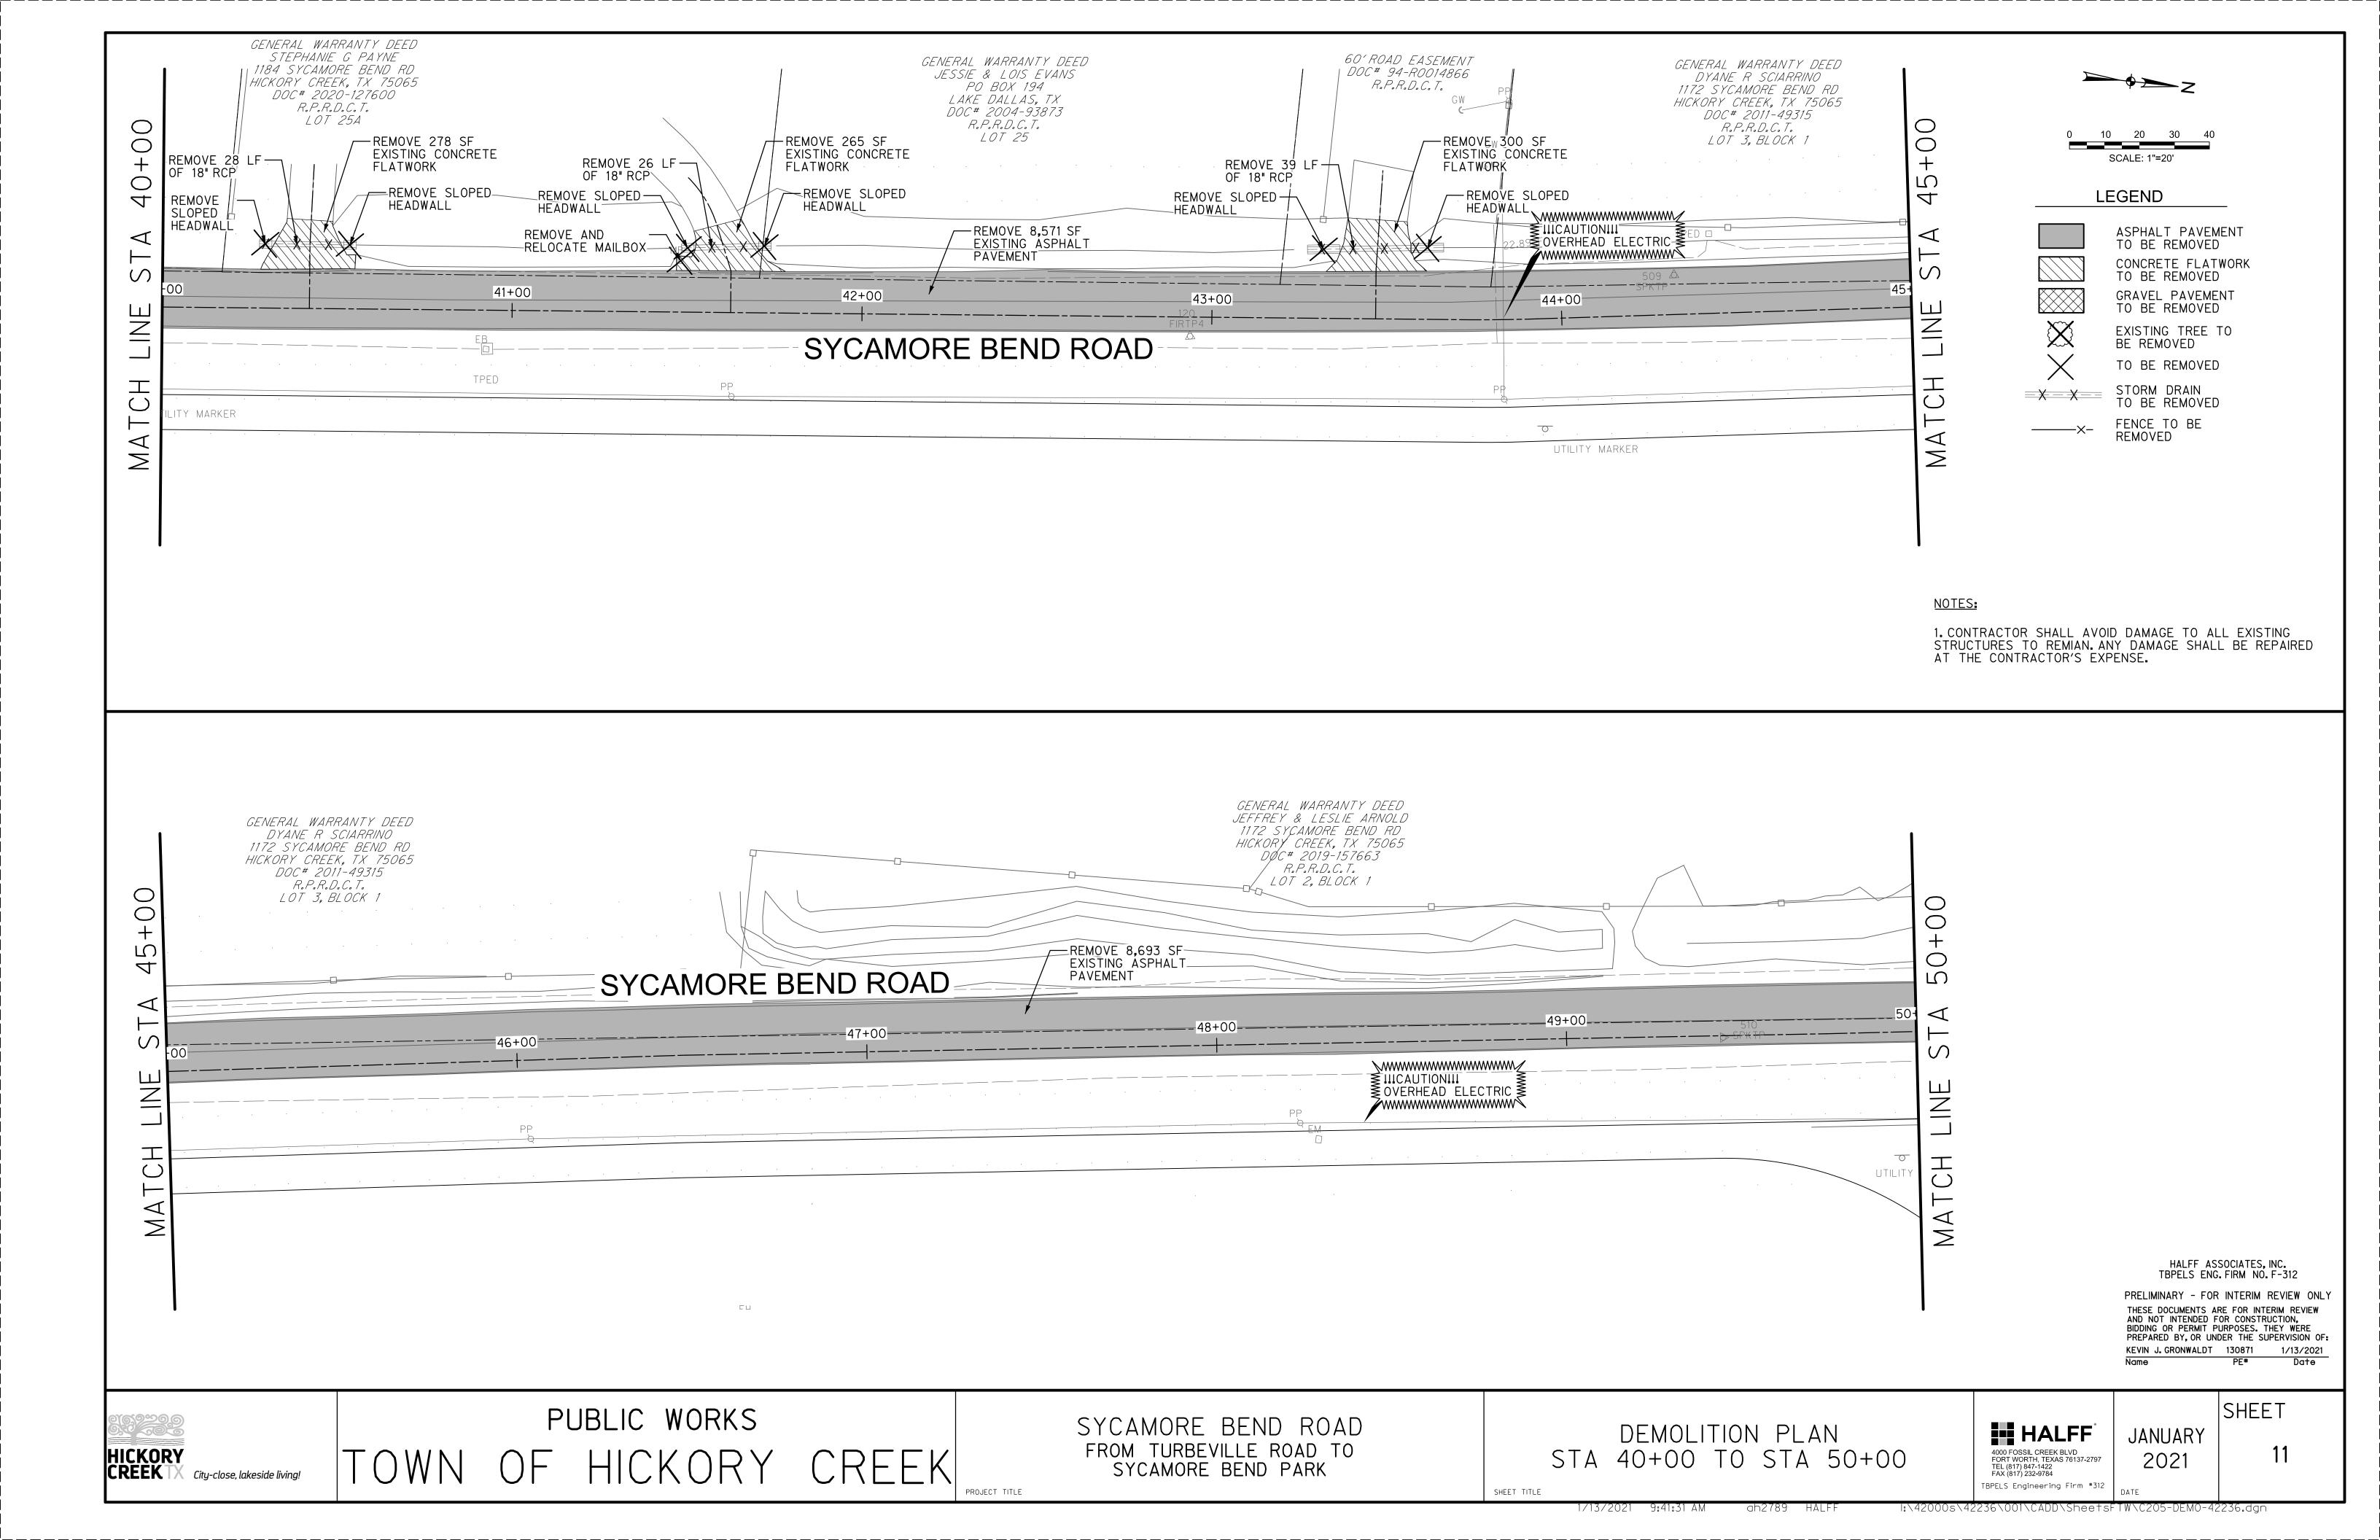

### Regular Agenda

- 8. Consider and act on a date for The Great American Cleanup.
- 9. Discussion regarding expansion of Sycamore Bend Road.
- 10. Discussion regarding potential launch sites for the Denton County Paddle Trail in Hickory Creek Parks.
- 11. Consider an act on a recommendation to replace the playground equipment at Arrowhead Park.
- 12. Consider an act on a recommendation to add a compact fitness system at Point Vista Park.
- 13. Discussion regarding ongoing maintenance or repairs needed in the parks.