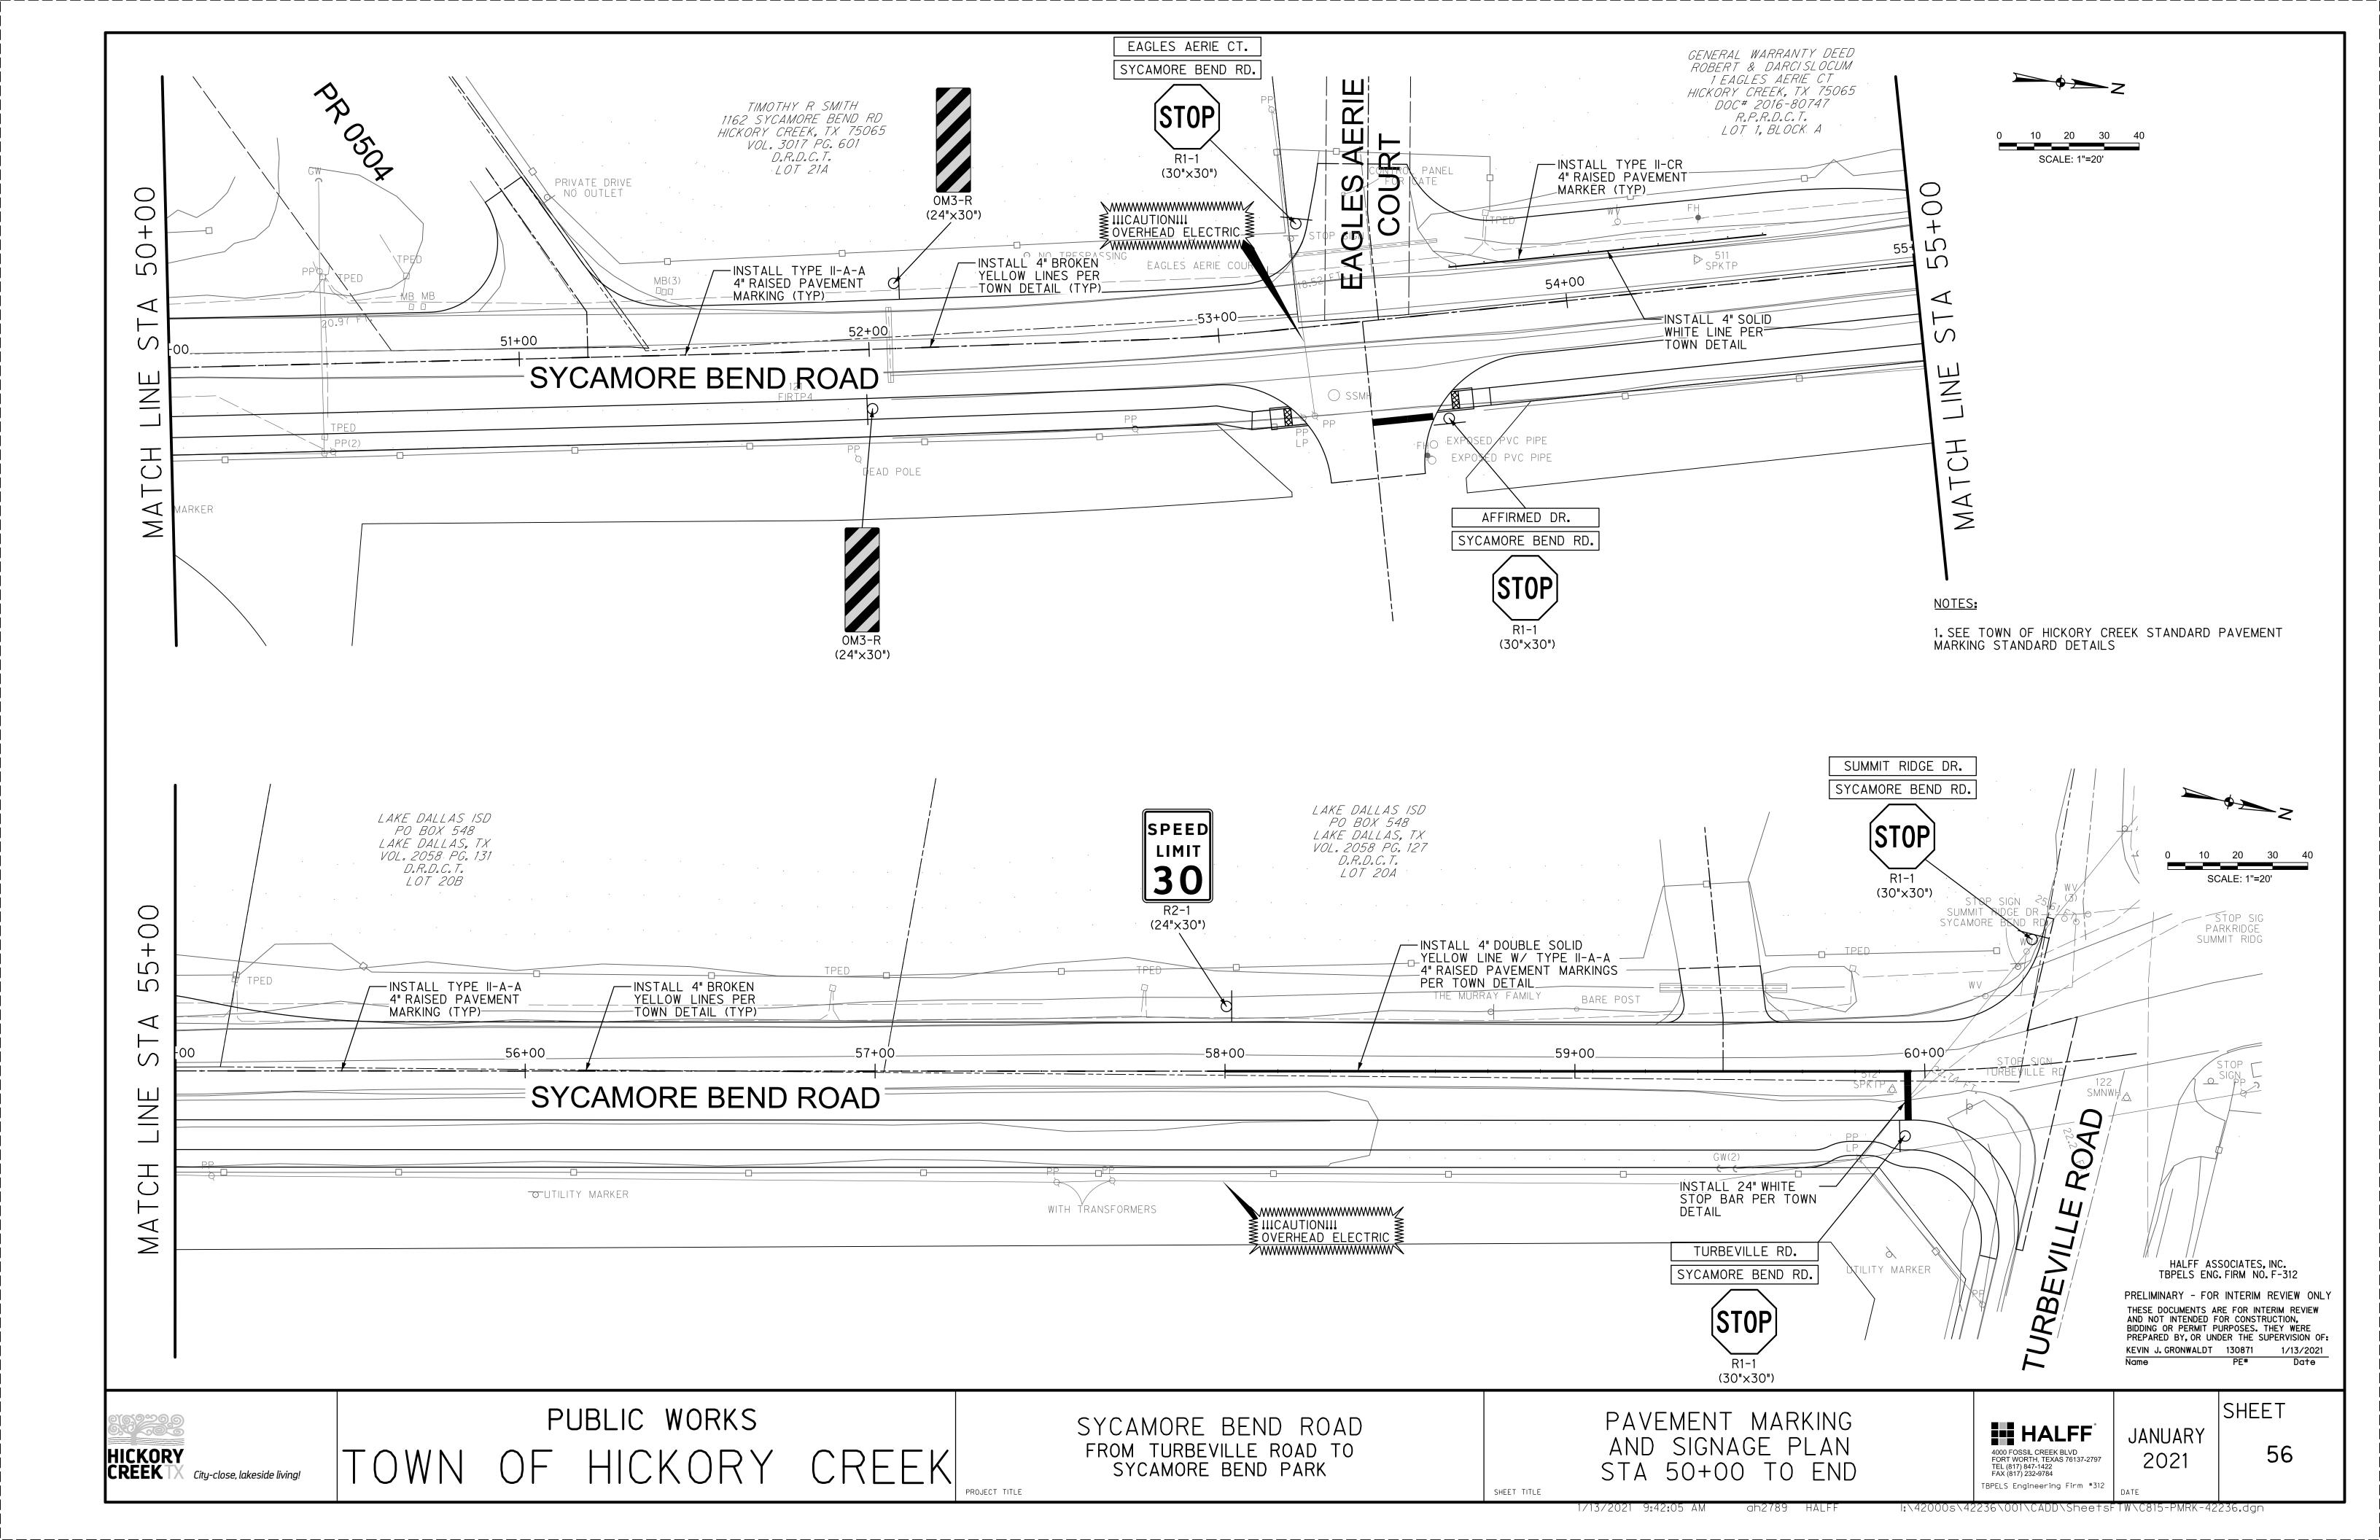

### Regular Agenda

- 8. Consider and act on a date for The Great American Cleanup.
- 9. Discussion regarding expansion of Sycamore Bend Road.
- 10. Discussion regarding potential launch sites for the Denton County Paddle Trail in Hickory Creek Parks.
- 11. Consider an act on a recommendation to replace the playground equipment at Arrowhead Park.
- 12. Consider an act on a recommendation to add a compact fitness system at Point Vista Park.
- 13. Discussion regarding ongoing maintenance or repairs needed in the parks.