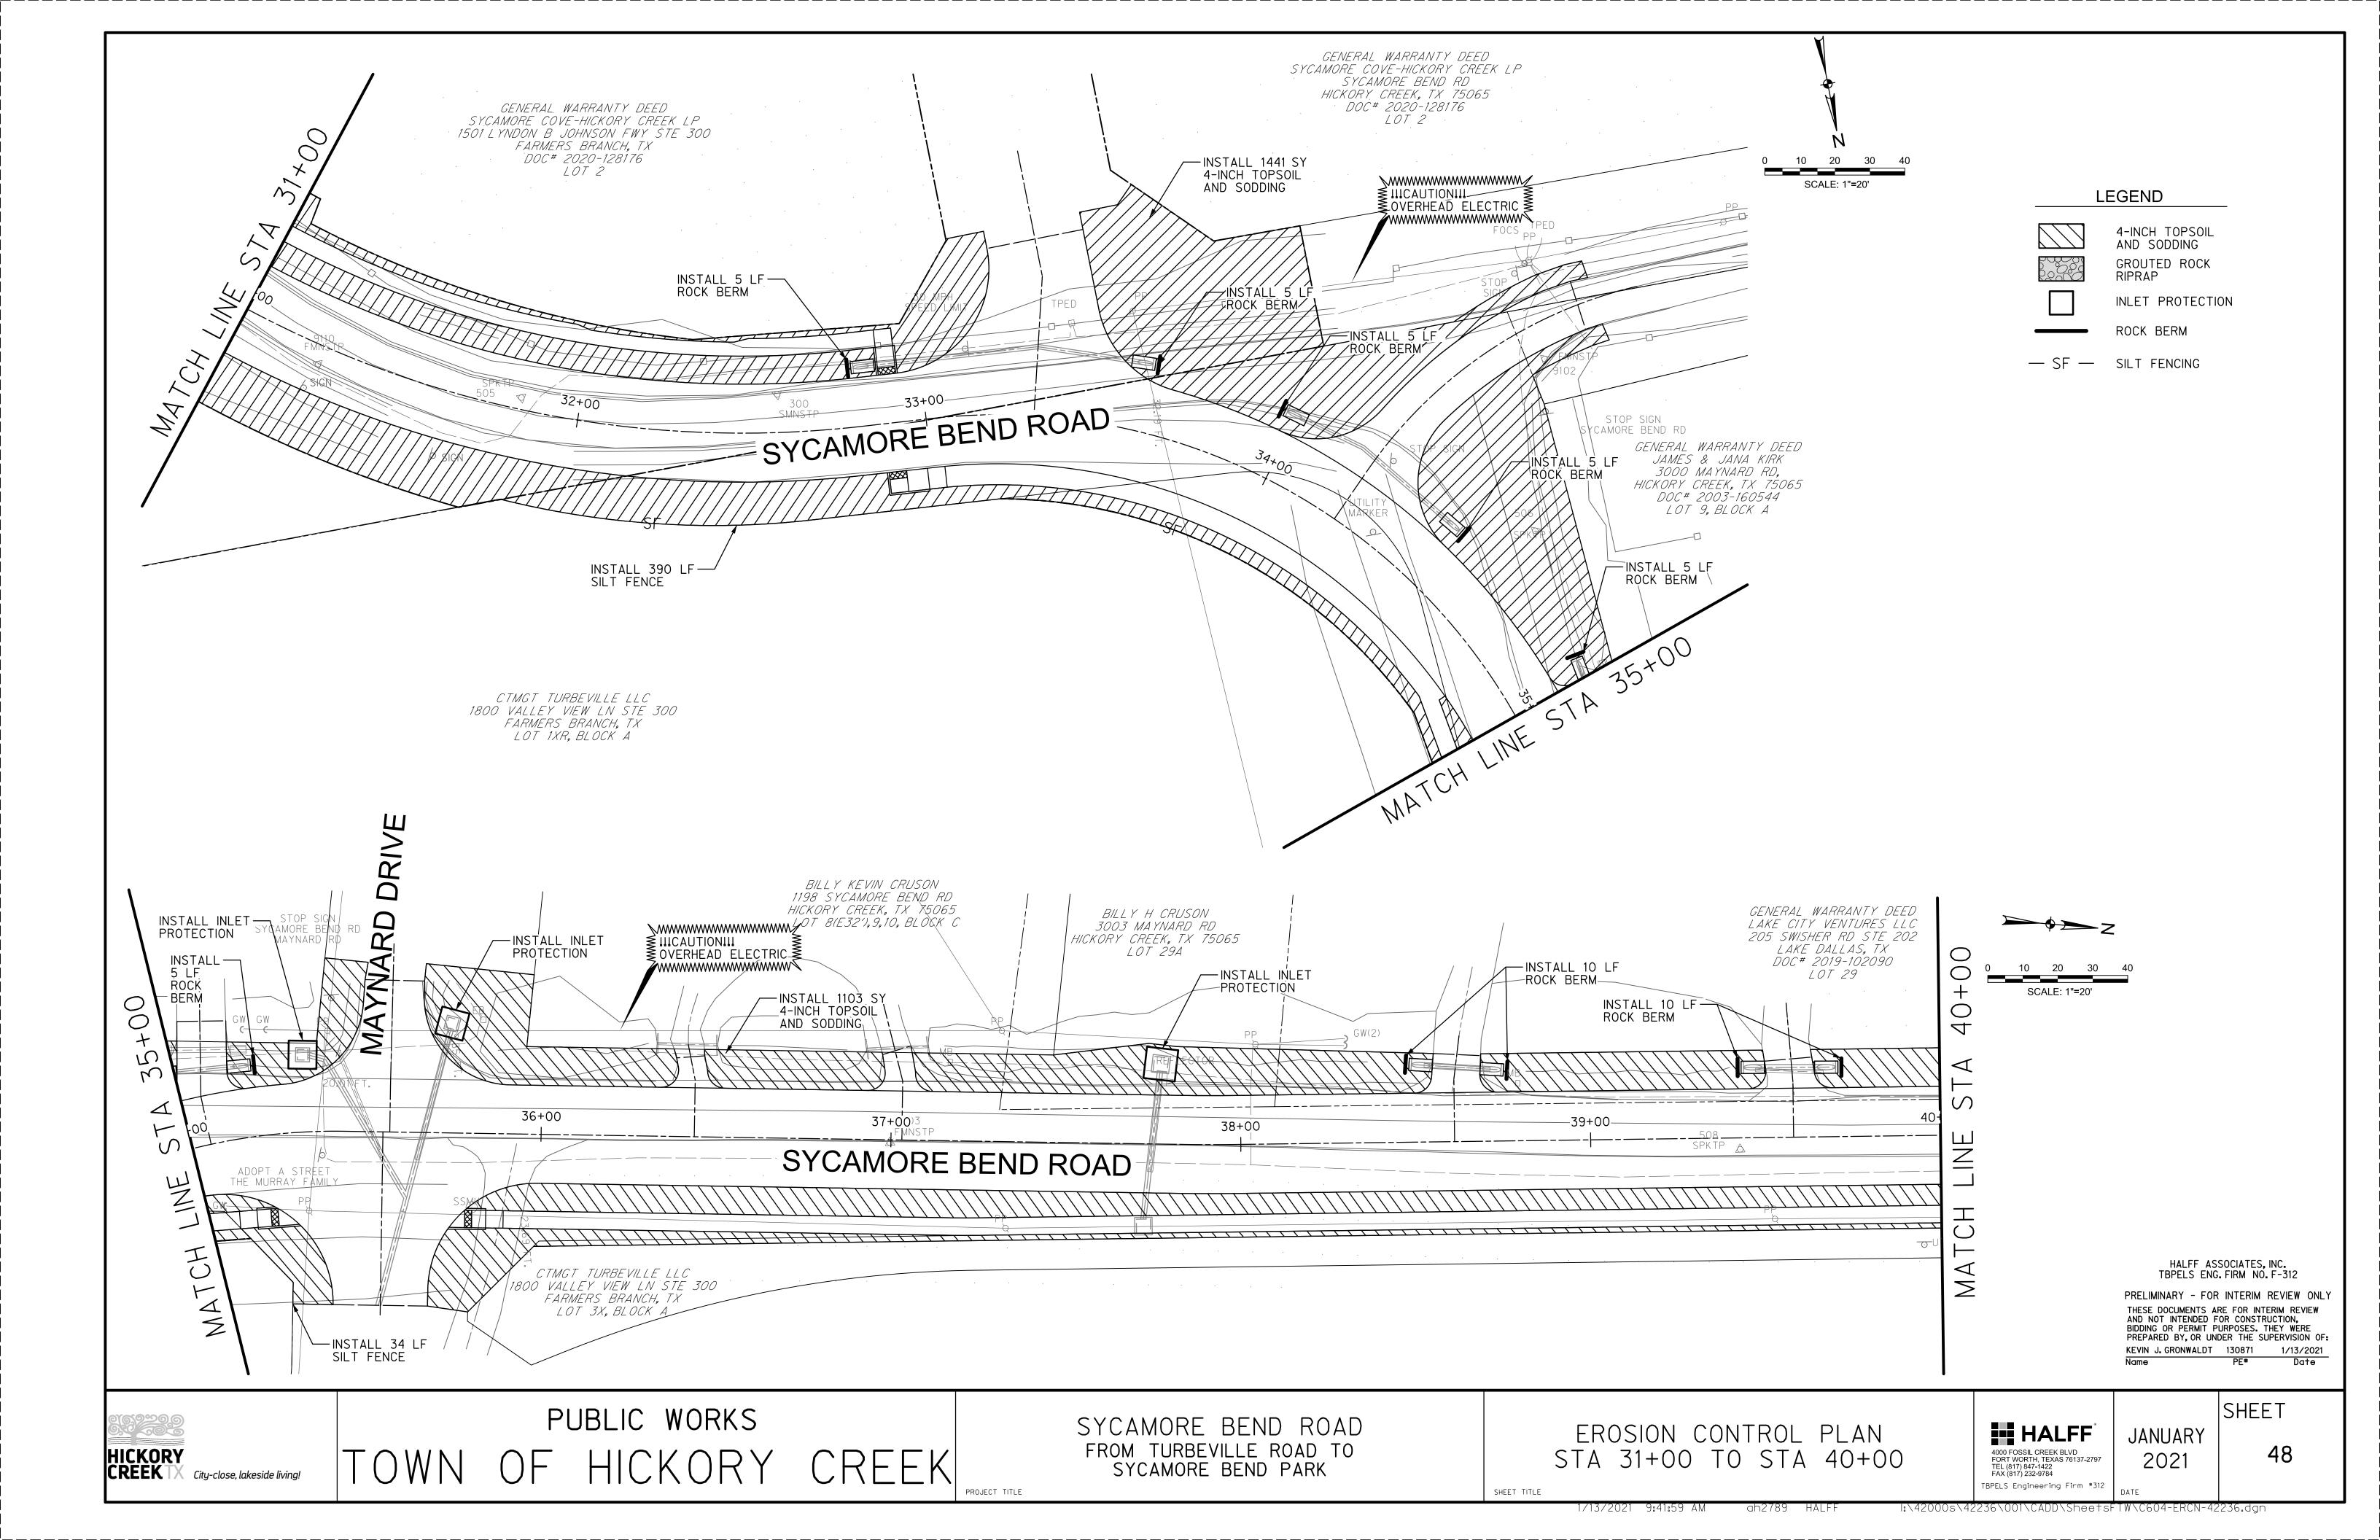

### Regular Agenda

- 8. Consider and act on a date for The Great American Cleanup.
- 9. Discussion regarding expansion of Sycamore Bend Road.
- 10. Discussion regarding potential launch sites for the Denton County Paddle Trail in Hickory Creek Parks.
- 11. Consider an act on a recommendation to replace the playground equipment at Arrowhead Park.
- 12. Consider an act on a recommendation to add a compact fitness system at Point Vista Park.
- 13. Discussion regarding ongoing maintenance or repairs needed in the parks.