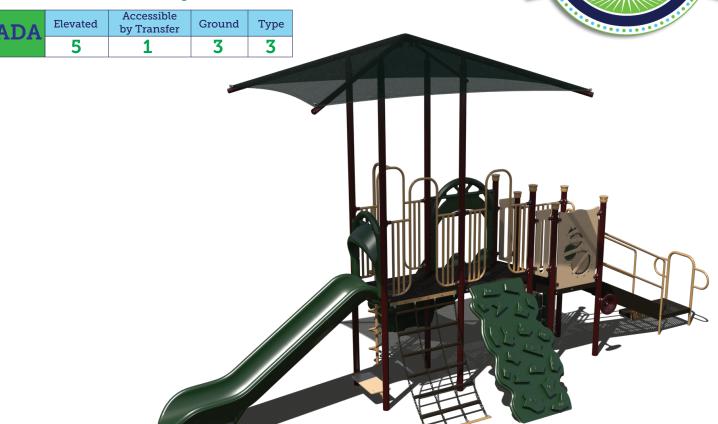

### Regular Agenda

- 8. Consider and act on a date for The Great American Cleanup.
- 9. Discussion regarding expansion of Sycamore Bend Road.
- 10. Discussion regarding potential launch sites for the Denton County Paddle Trail in Hickory Creek Parks.
- 11. Consider an act on a recommendation to replace the playground equipment at Arrowhead Park.
- 12. Consider an act on a recommendation to add a compact fitness system at Point Vista Park.
- 13. Discussion regarding ongoing maintenance or repairs needed in the parks.