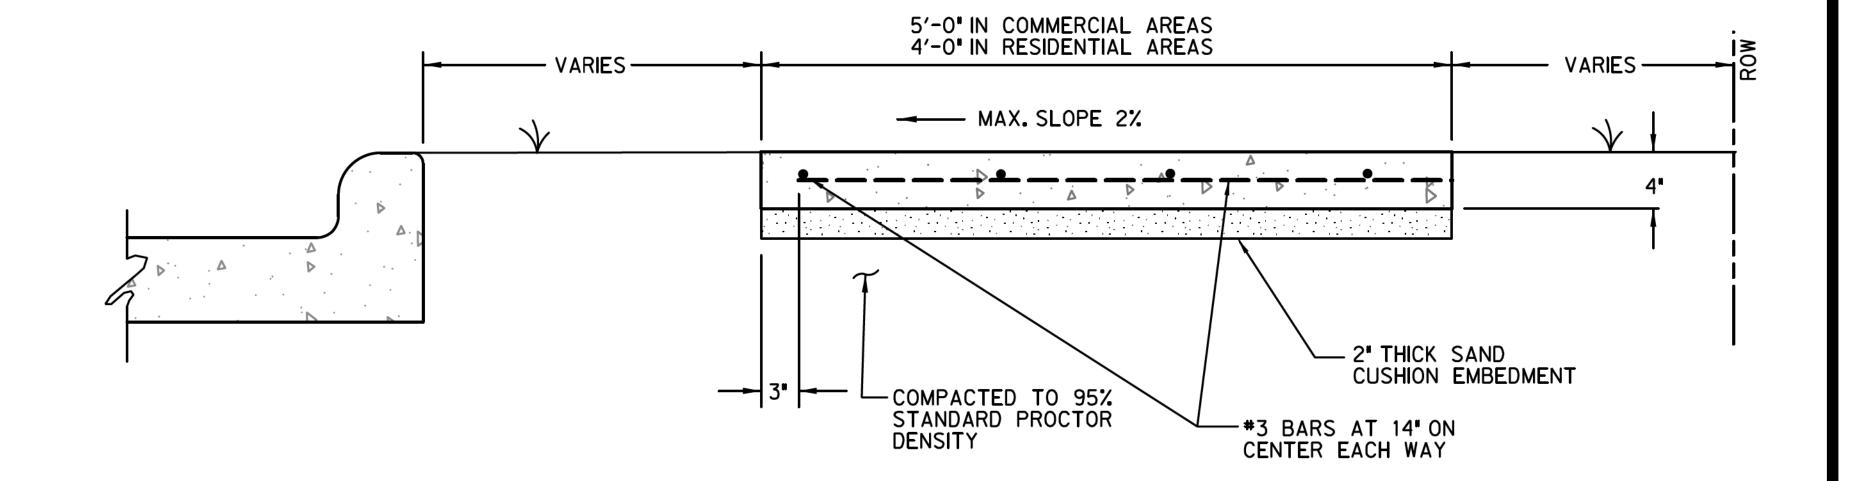

### Regular Agenda

- 8. Consider and act on a date for The Great American Cleanup.
- 9. Discussion regarding expansion of Sycamore Bend Road.
- 10. Discussion regarding potential launch sites for the Denton County Paddle Trail in Hickory Creek Parks.
- 11. Consider an act on a recommendation to replace the playground equipment at Arrowhead Park.
- 12. Consider an act on a recommendation to add a compact fitness system at Point Vista Park.
- 13. Discussion regarding ongoing maintenance or repairs needed in the parks.