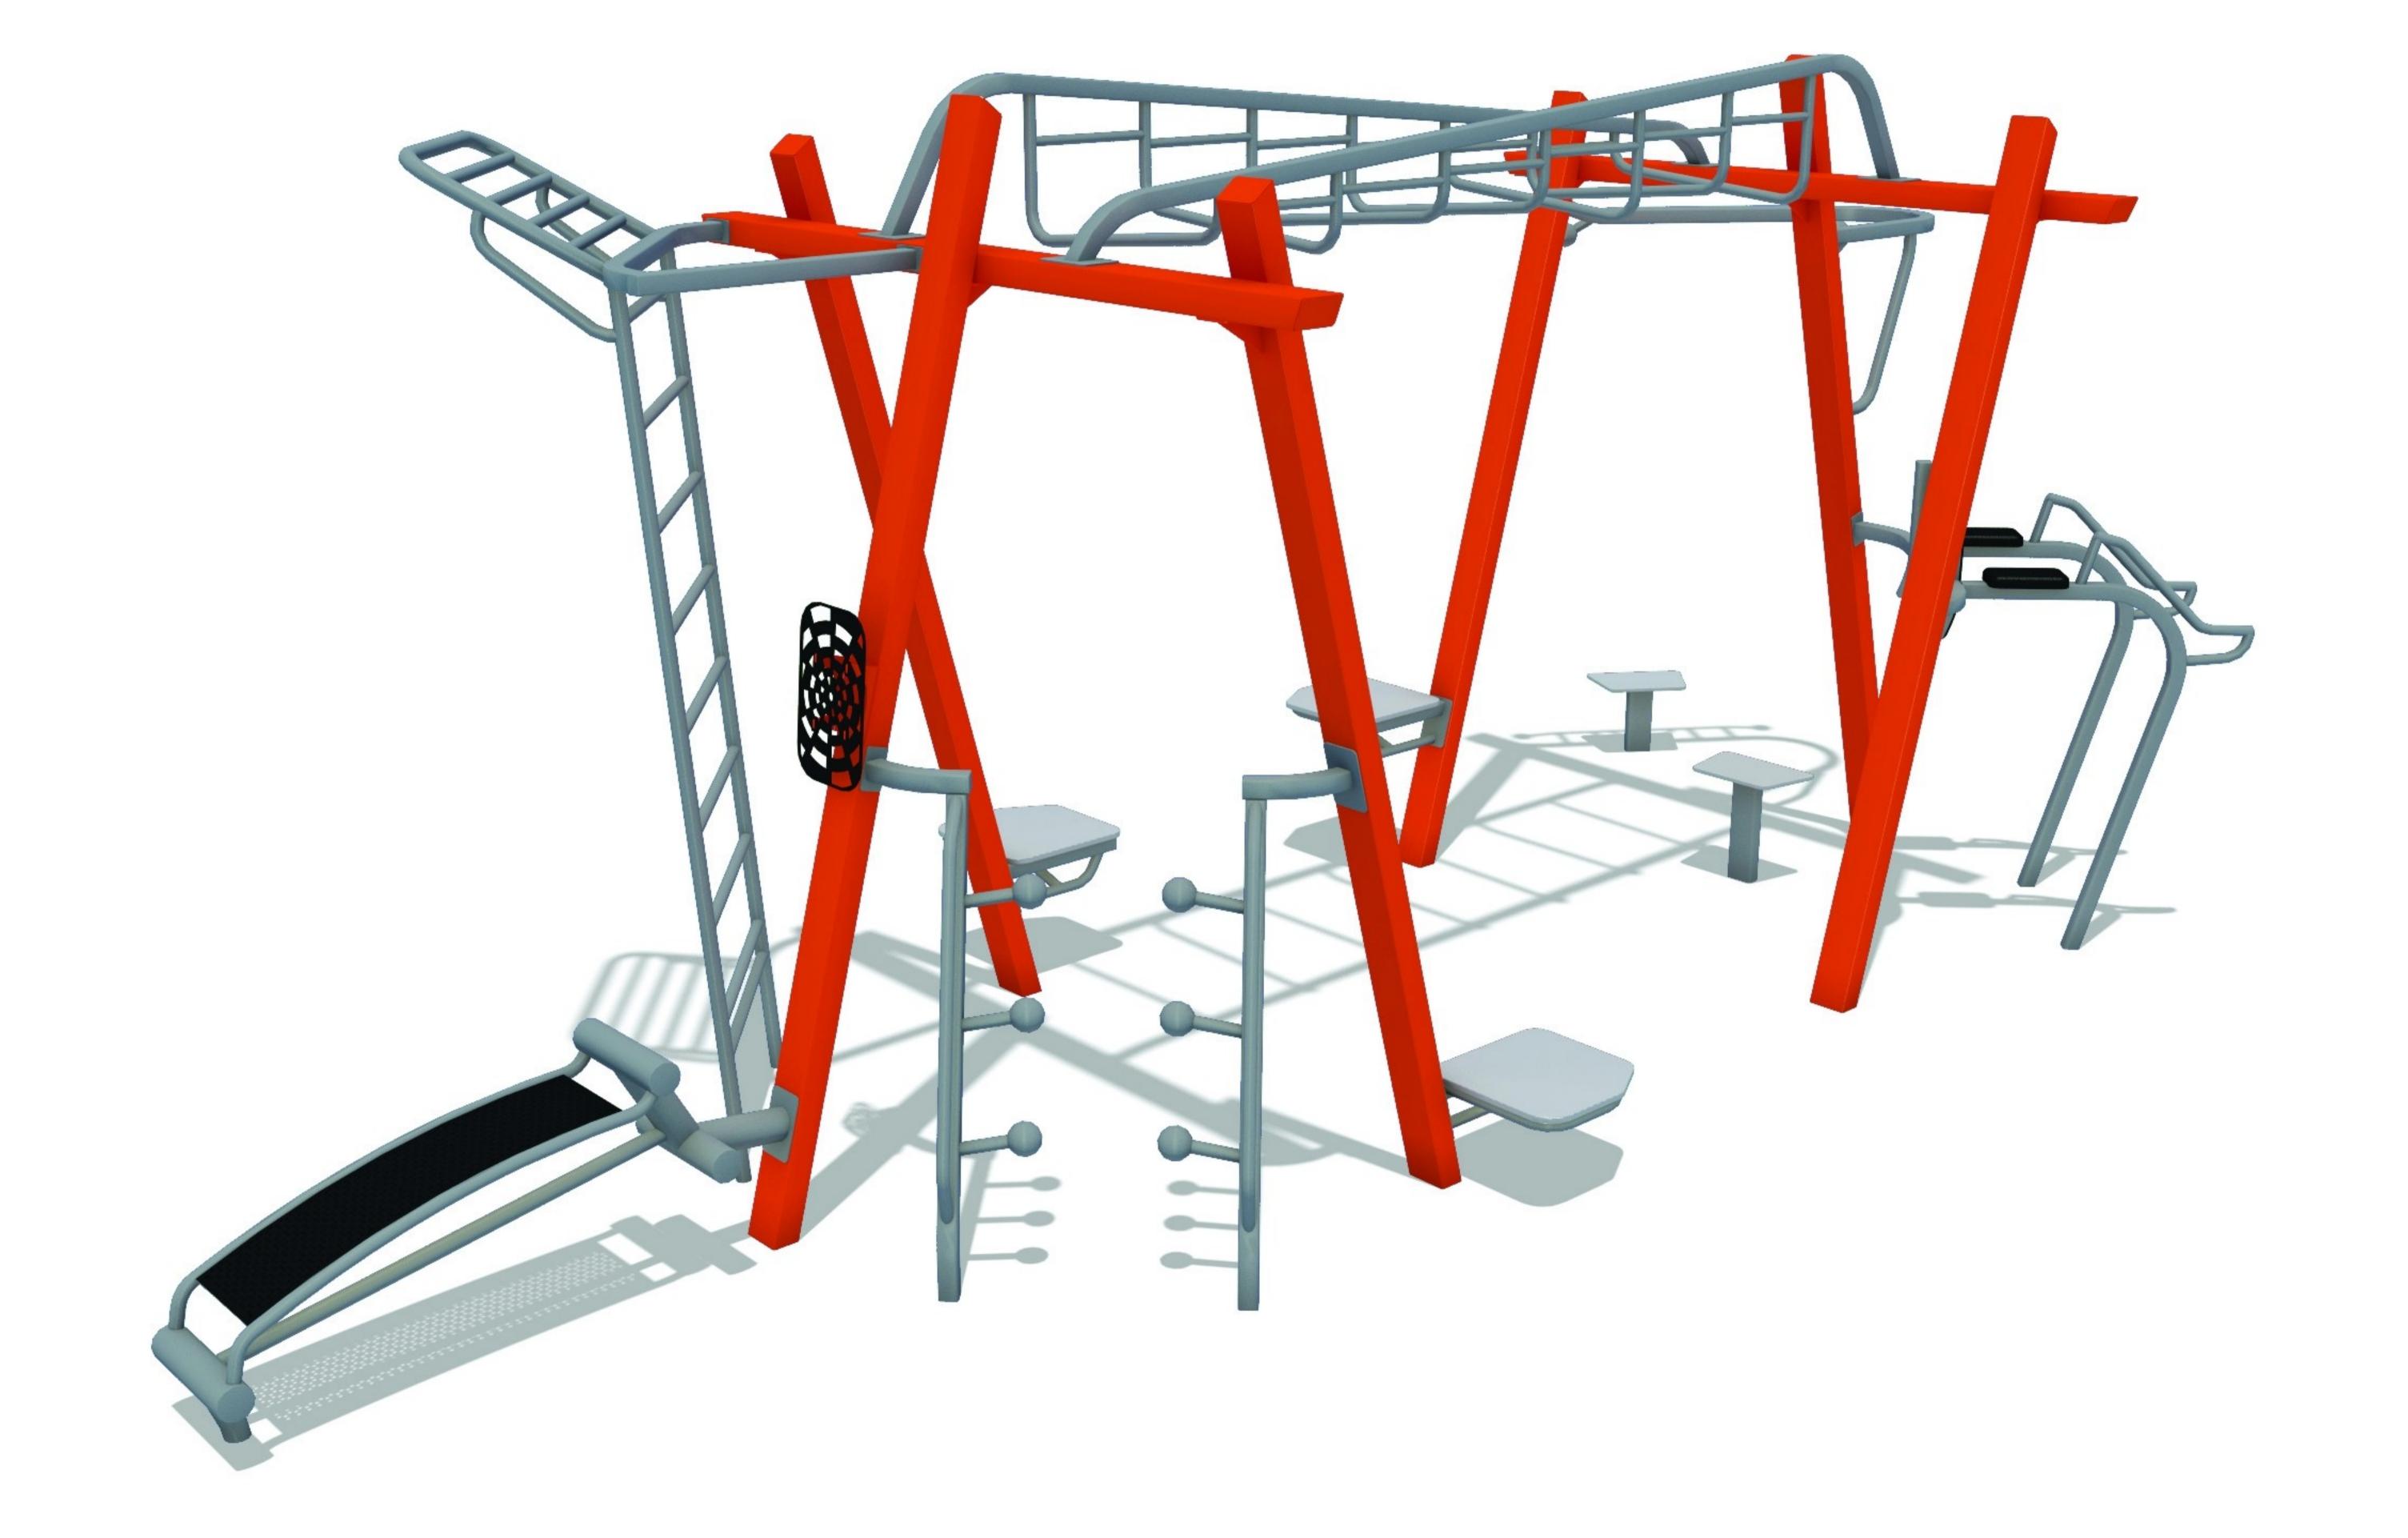

### Regular Agenda

- 8. Consider and act on a date for The Great American Cleanup.
- 9. Discussion regarding expansion of Sycamore Bend Road.
- 10. Discussion regarding potential launch sites for the Denton County Paddle Trail in Hickory Creek Parks.
- 11. Consider an act on a recommendation to replace the playground equipment at Arrowhead Park.
- 12. Consider an act on a recommendation to add a compact fitness system at Point Vista Park.
- 13. Discussion regarding ongoing maintenance or repairs needed in the parks.