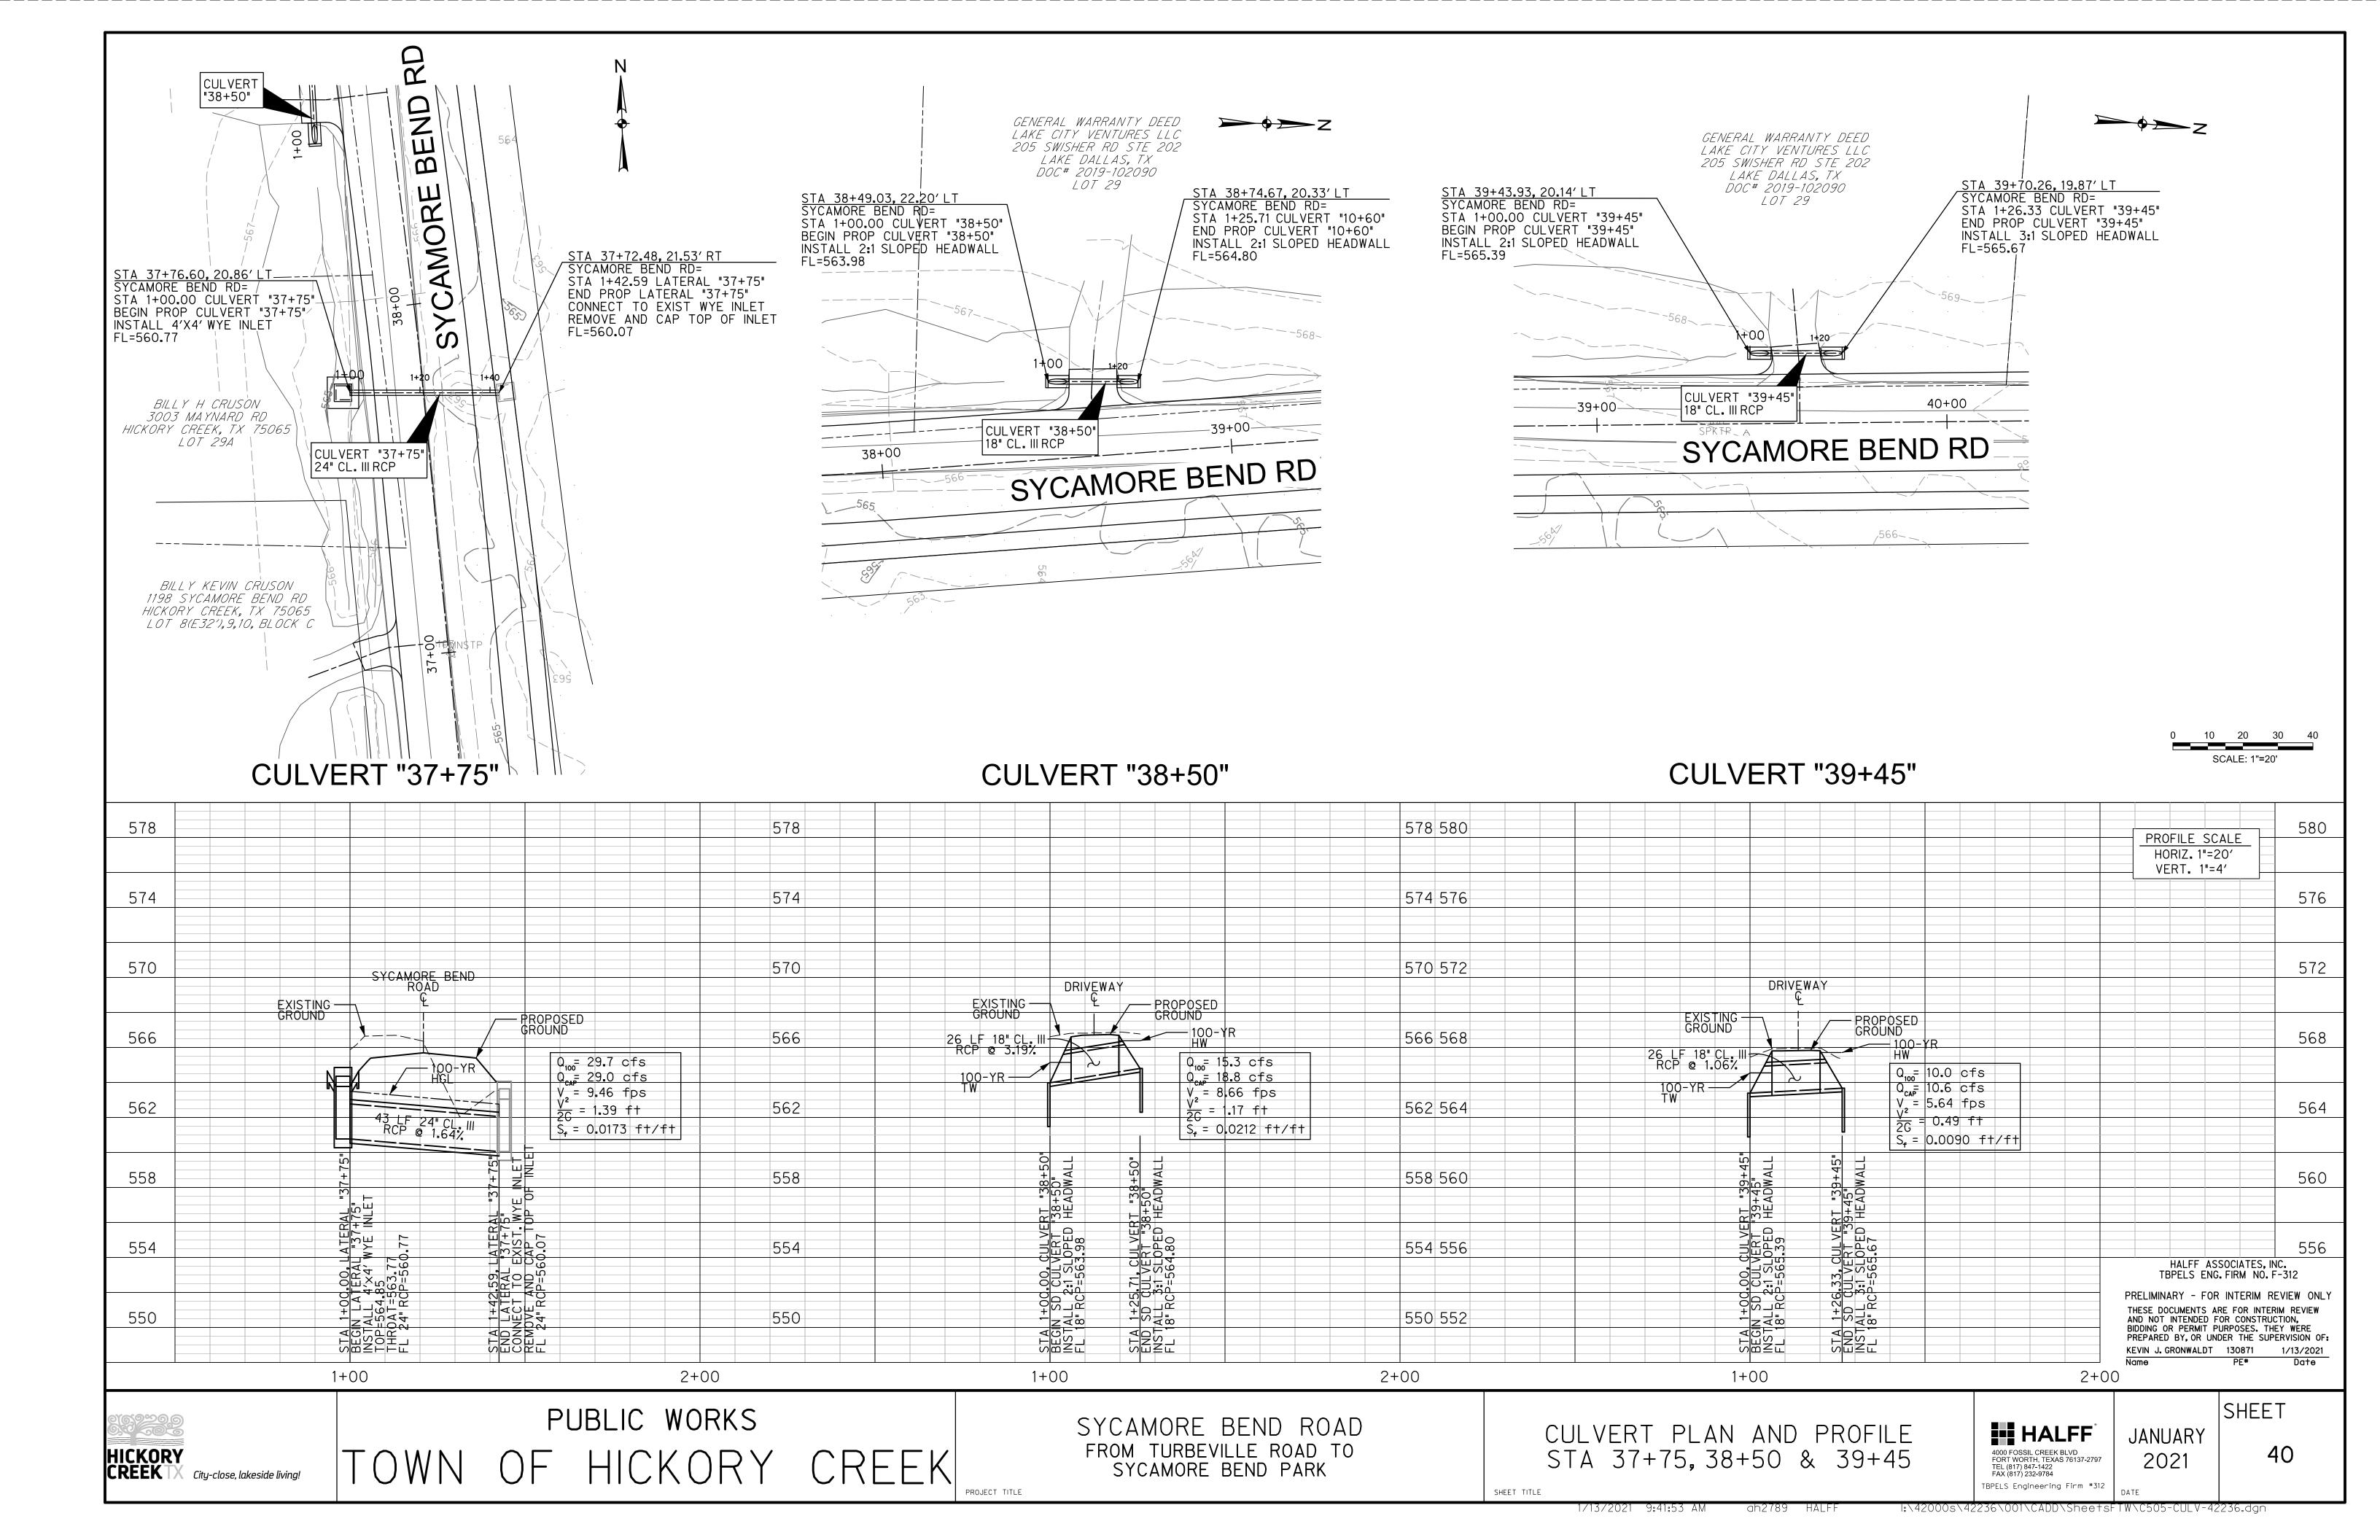

### Regular Agenda

- 8. Consider and act on a date for The Great American Cleanup.
- 9. Discussion regarding expansion of Sycamore Bend Road.
- 10. Discussion regarding potential launch sites for the Denton County Paddle Trail in Hickory Creek Parks.
- 11. Consider an act on a recommendation to replace the playground equipment at Arrowhead Park.
- 12. Consider an act on a recommendation to add a compact fitness system at Point Vista Park.
- 13. Discussion regarding ongoing maintenance or repairs needed in the parks.