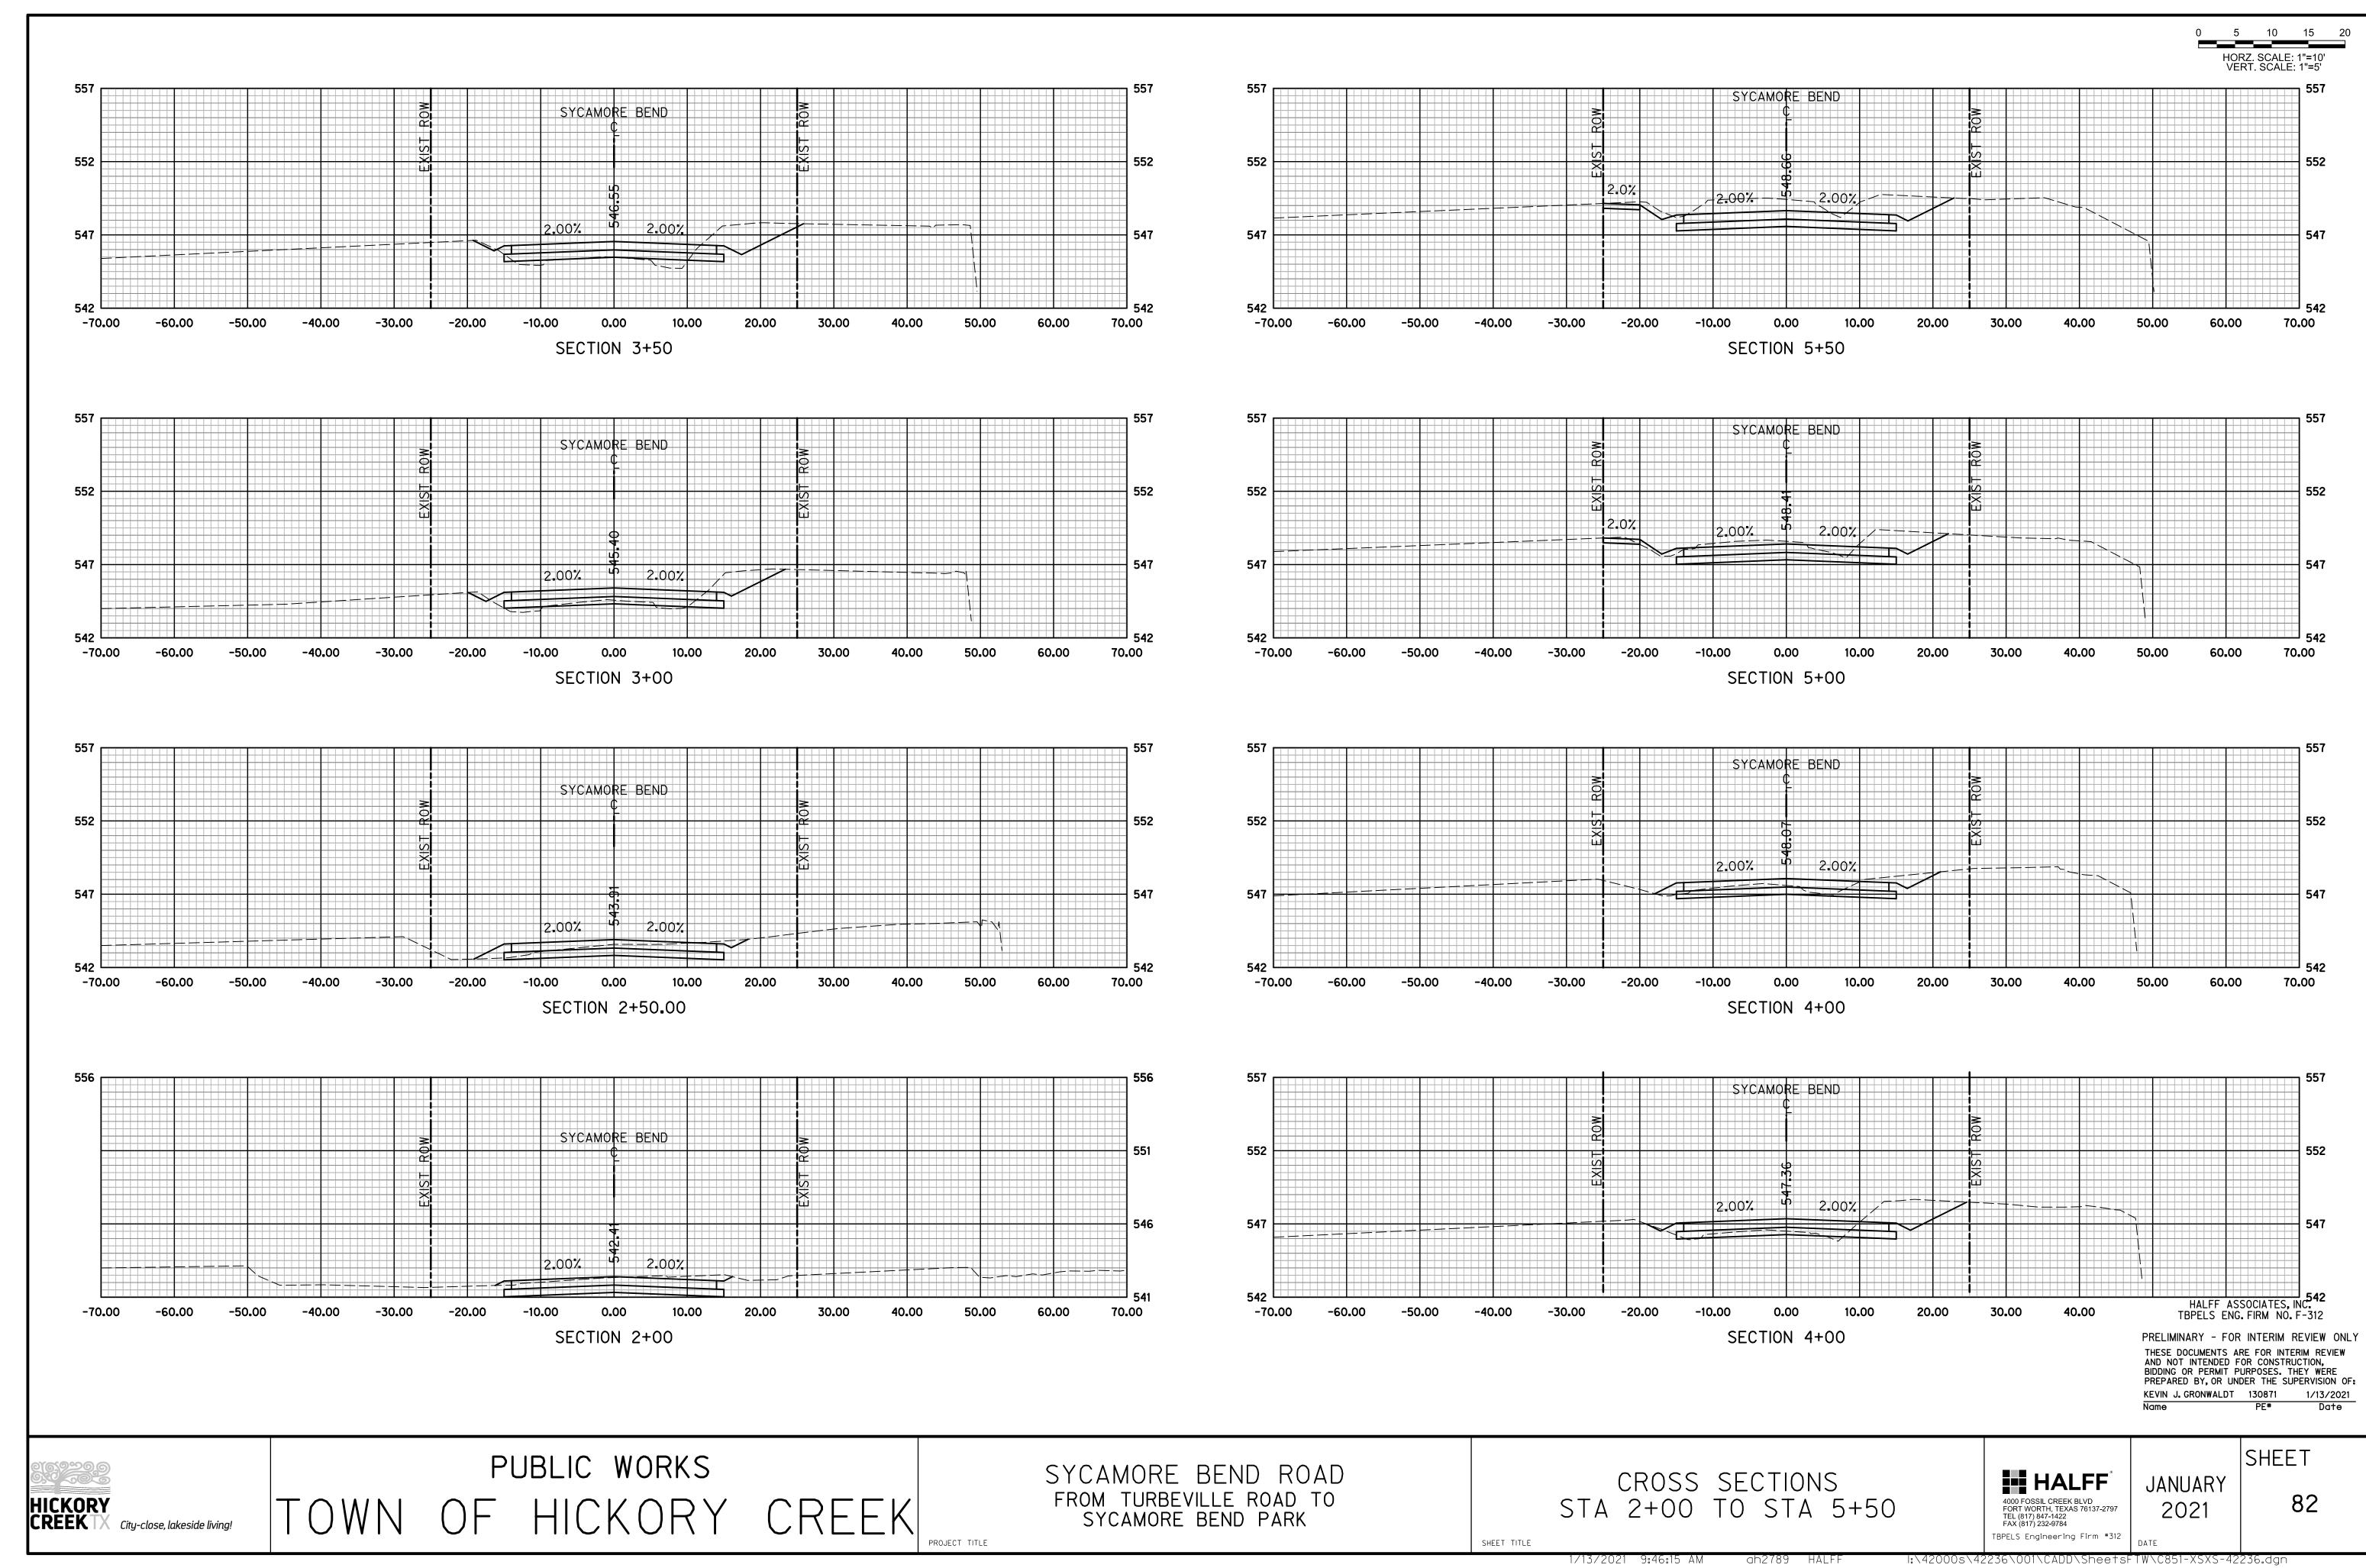

### Regular Agenda

- 8. Consider and act on a date for The Great American Cleanup.
- 9. Discussion regarding expansion of Sycamore Bend Road.
- 10. Discussion regarding potential launch sites for the Denton County Paddle Trail in Hickory Creek Parks.
- 11. Consider an act on a recommendation to replace the playground equipment at Arrowhead Park.
- 12. Consider an act on a recommendation to add a compact fitness system at Point Vista Park.
- 13. Discussion regarding ongoing maintenance or repairs needed in the parks.