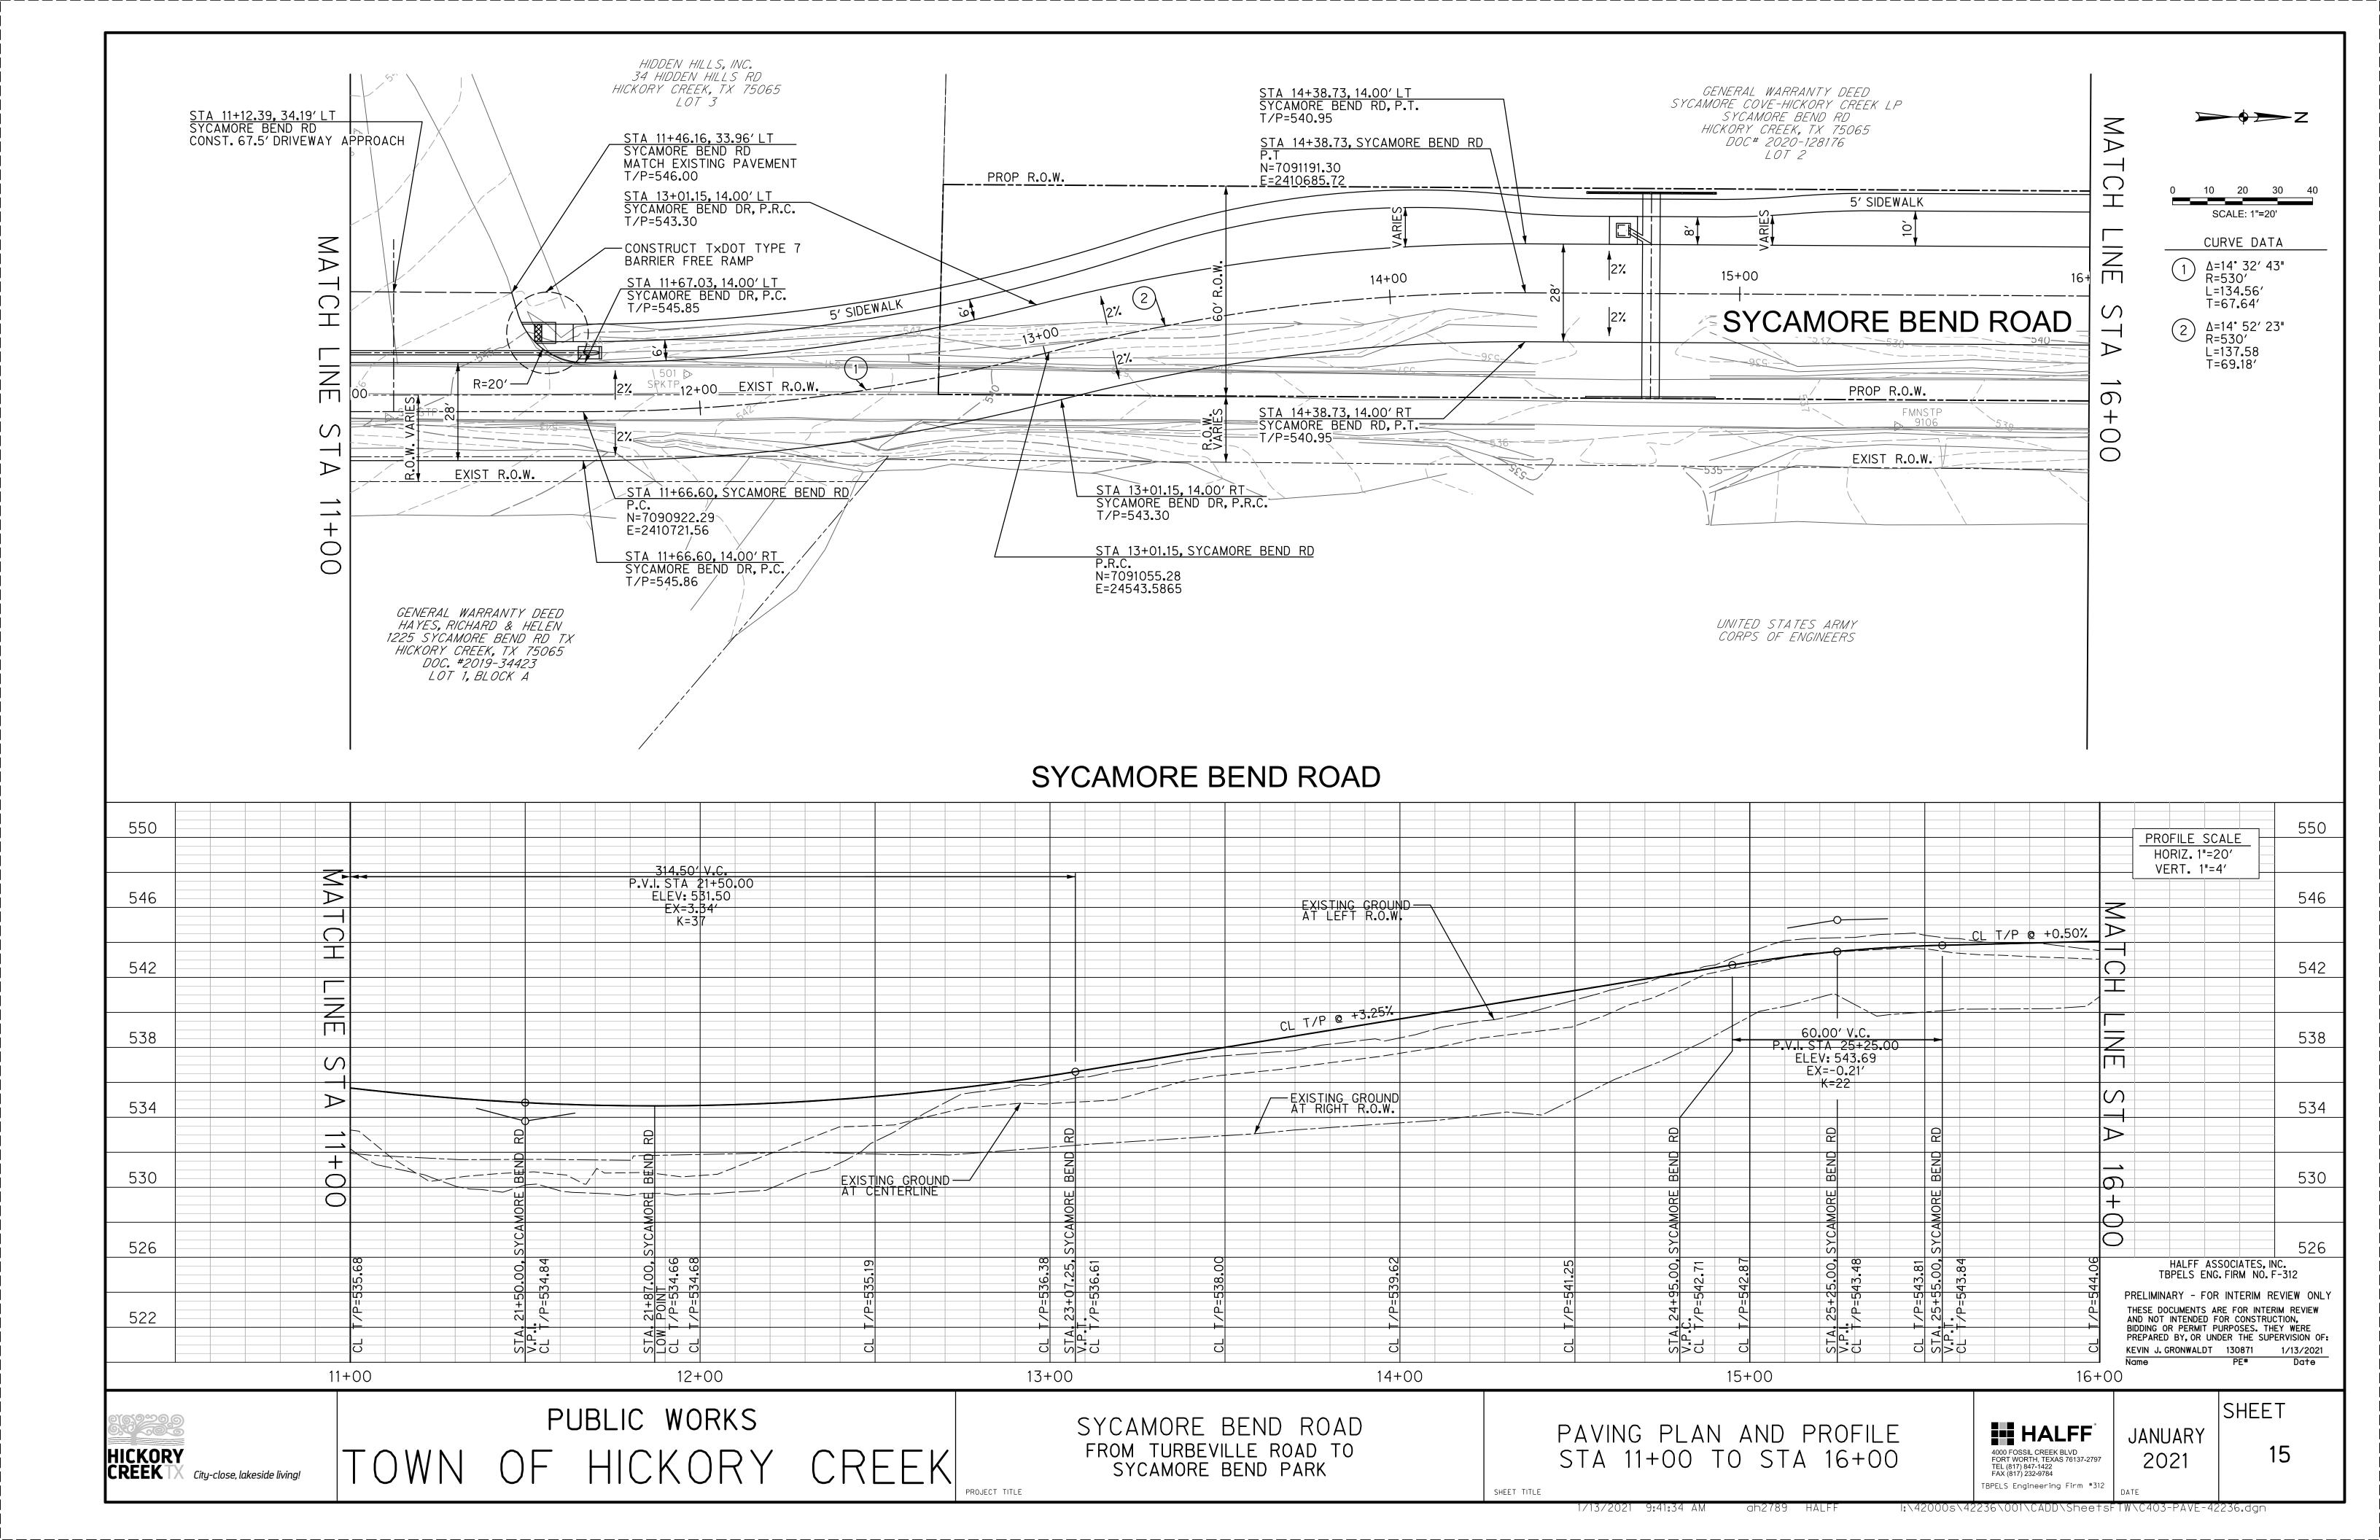

### Regular Agenda

- 8. Consider and act on a date for The Great American Cleanup.
- 9. Discussion regarding expansion of Sycamore Bend Road.
- 10. Discussion regarding potential launch sites for the Denton County Paddle Trail in Hickory Creek Parks.
- 11. Consider an act on a recommendation to replace the playground equipment at Arrowhead Park.
- 12. Consider an act on a recommendation to add a compact fitness system at Point Vista Park.
- 13. Discussion regarding ongoing maintenance or repairs needed in the parks.