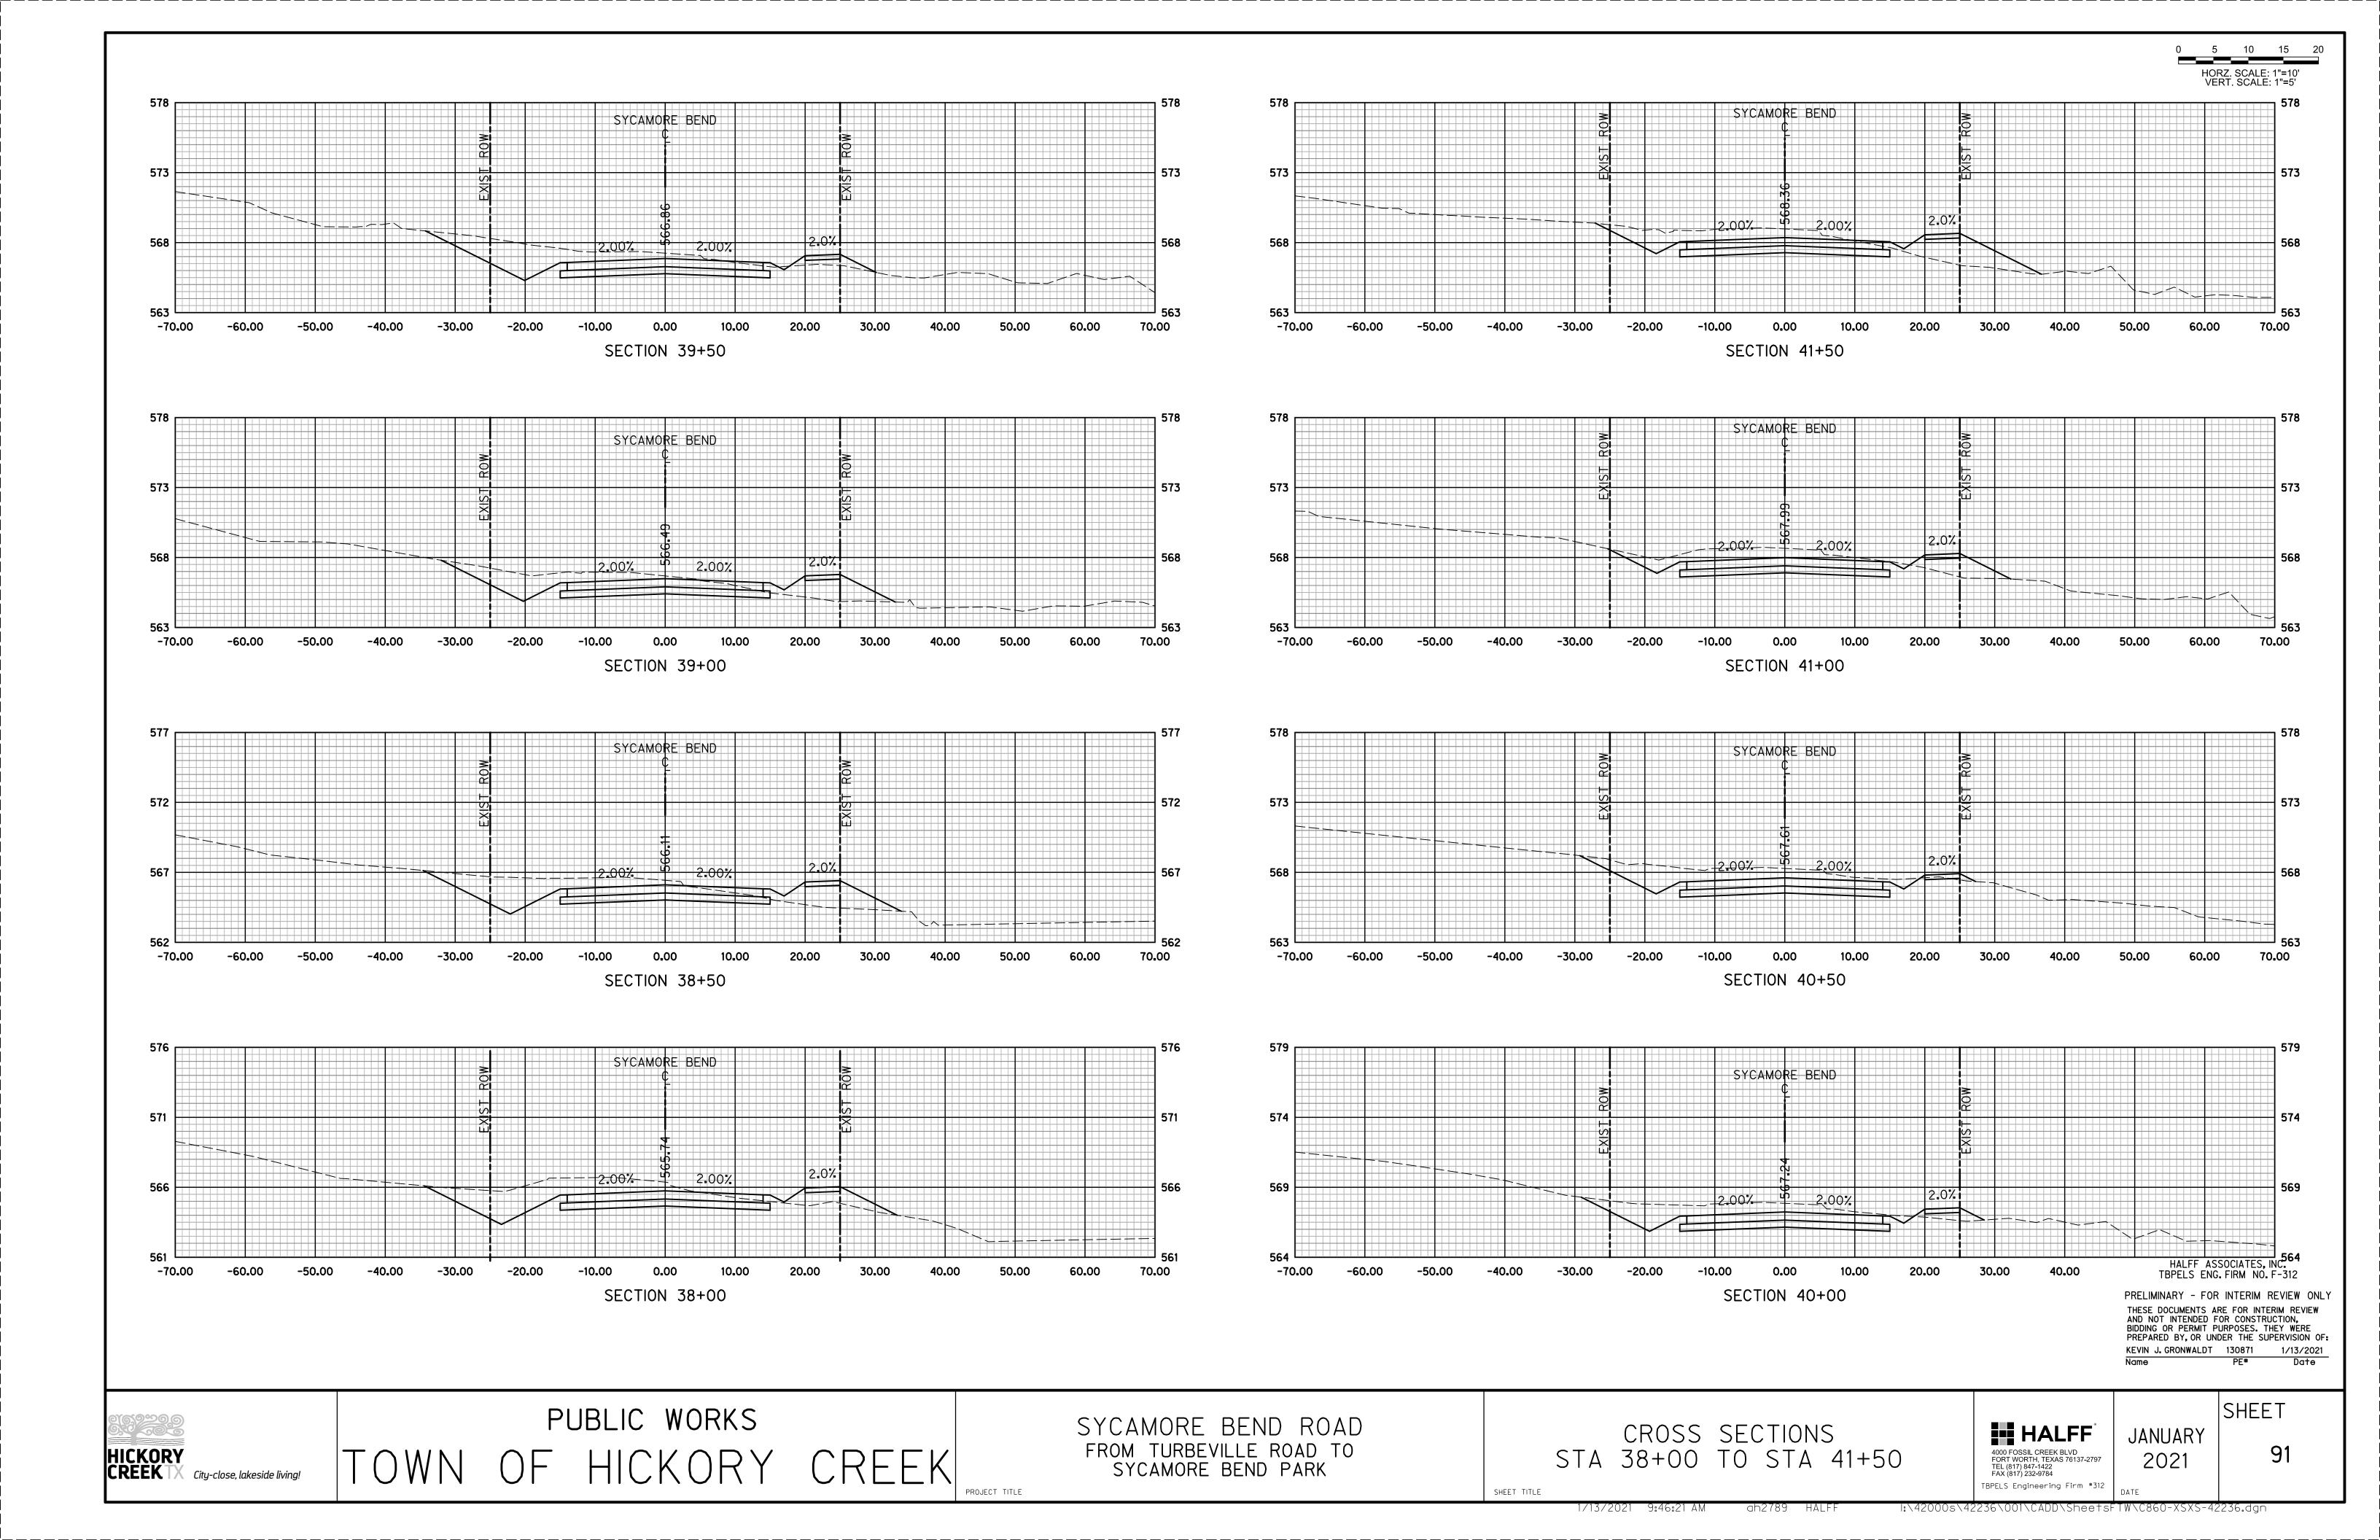

### Regular Agenda

- 8. Consider and act on a date for The Great American Cleanup.
- 9. Discussion regarding expansion of Sycamore Bend Road.
- 10. Discussion regarding potential launch sites for the Denton County Paddle Trail in Hickory Creek Parks.
- 11. Consider an act on a recommendation to replace the playground equipment at Arrowhead Park.
- 12. Consider an act on a recommendation to add a compact fitness system at Point Vista Park.
- 13. Discussion regarding ongoing maintenance or repairs needed in the parks.