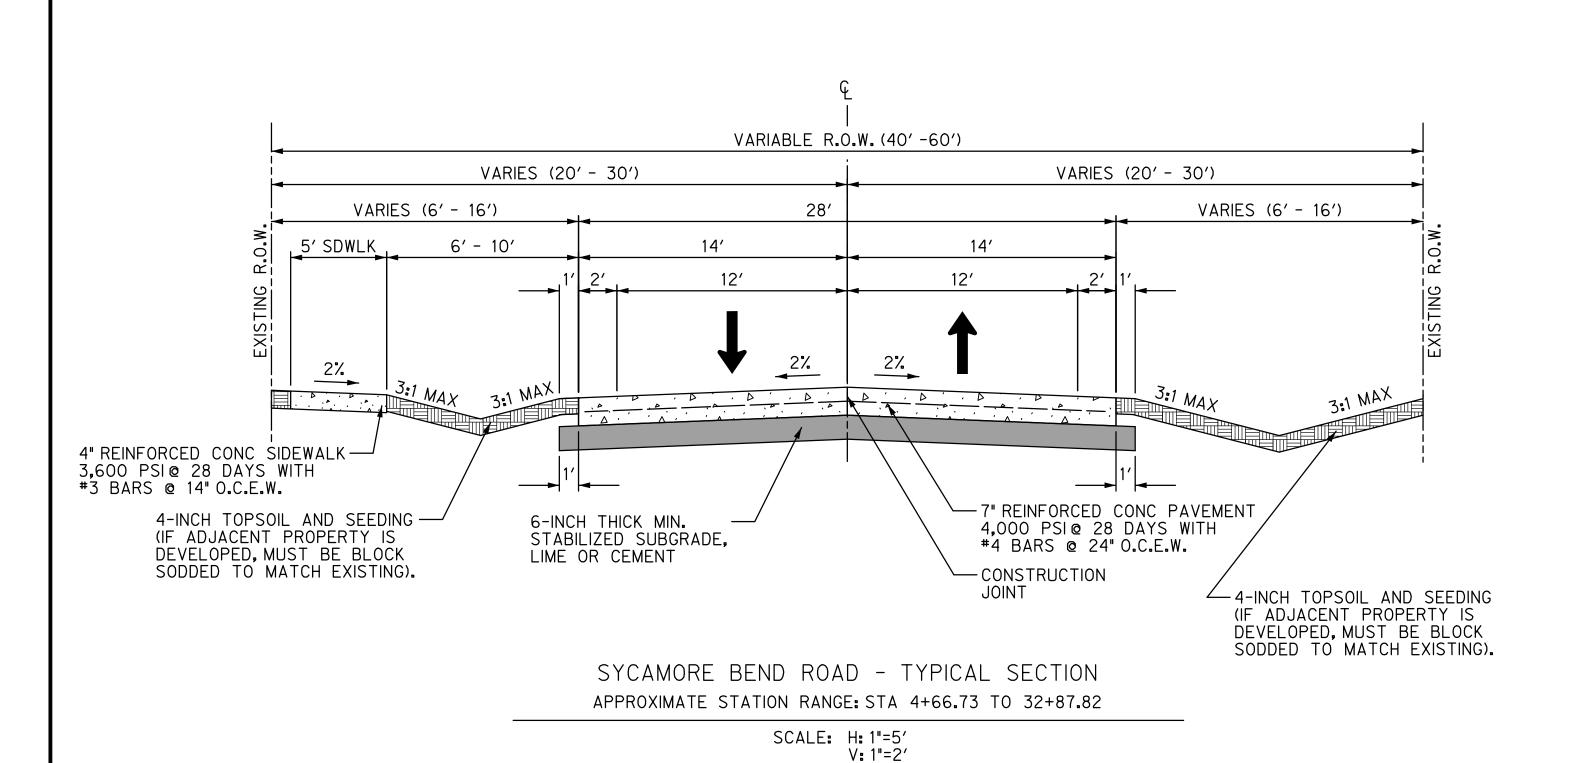

### Regular Agenda

- 8. Consider and act on a date for The Great American Cleanup.
- 9. Discussion regarding expansion of Sycamore Bend Road.
- 10. Discussion regarding potential launch sites for the Denton County Paddle Trail in Hickory Creek Parks.
- 11. Consider an act on a recommendation to replace the playground equipment at Arrowhead Park.
- 12. Consider an act on a recommendation to add a compact fitness system at Point Vista Park.
- 13. Discussion regarding ongoing maintenance or repairs needed in the parks.