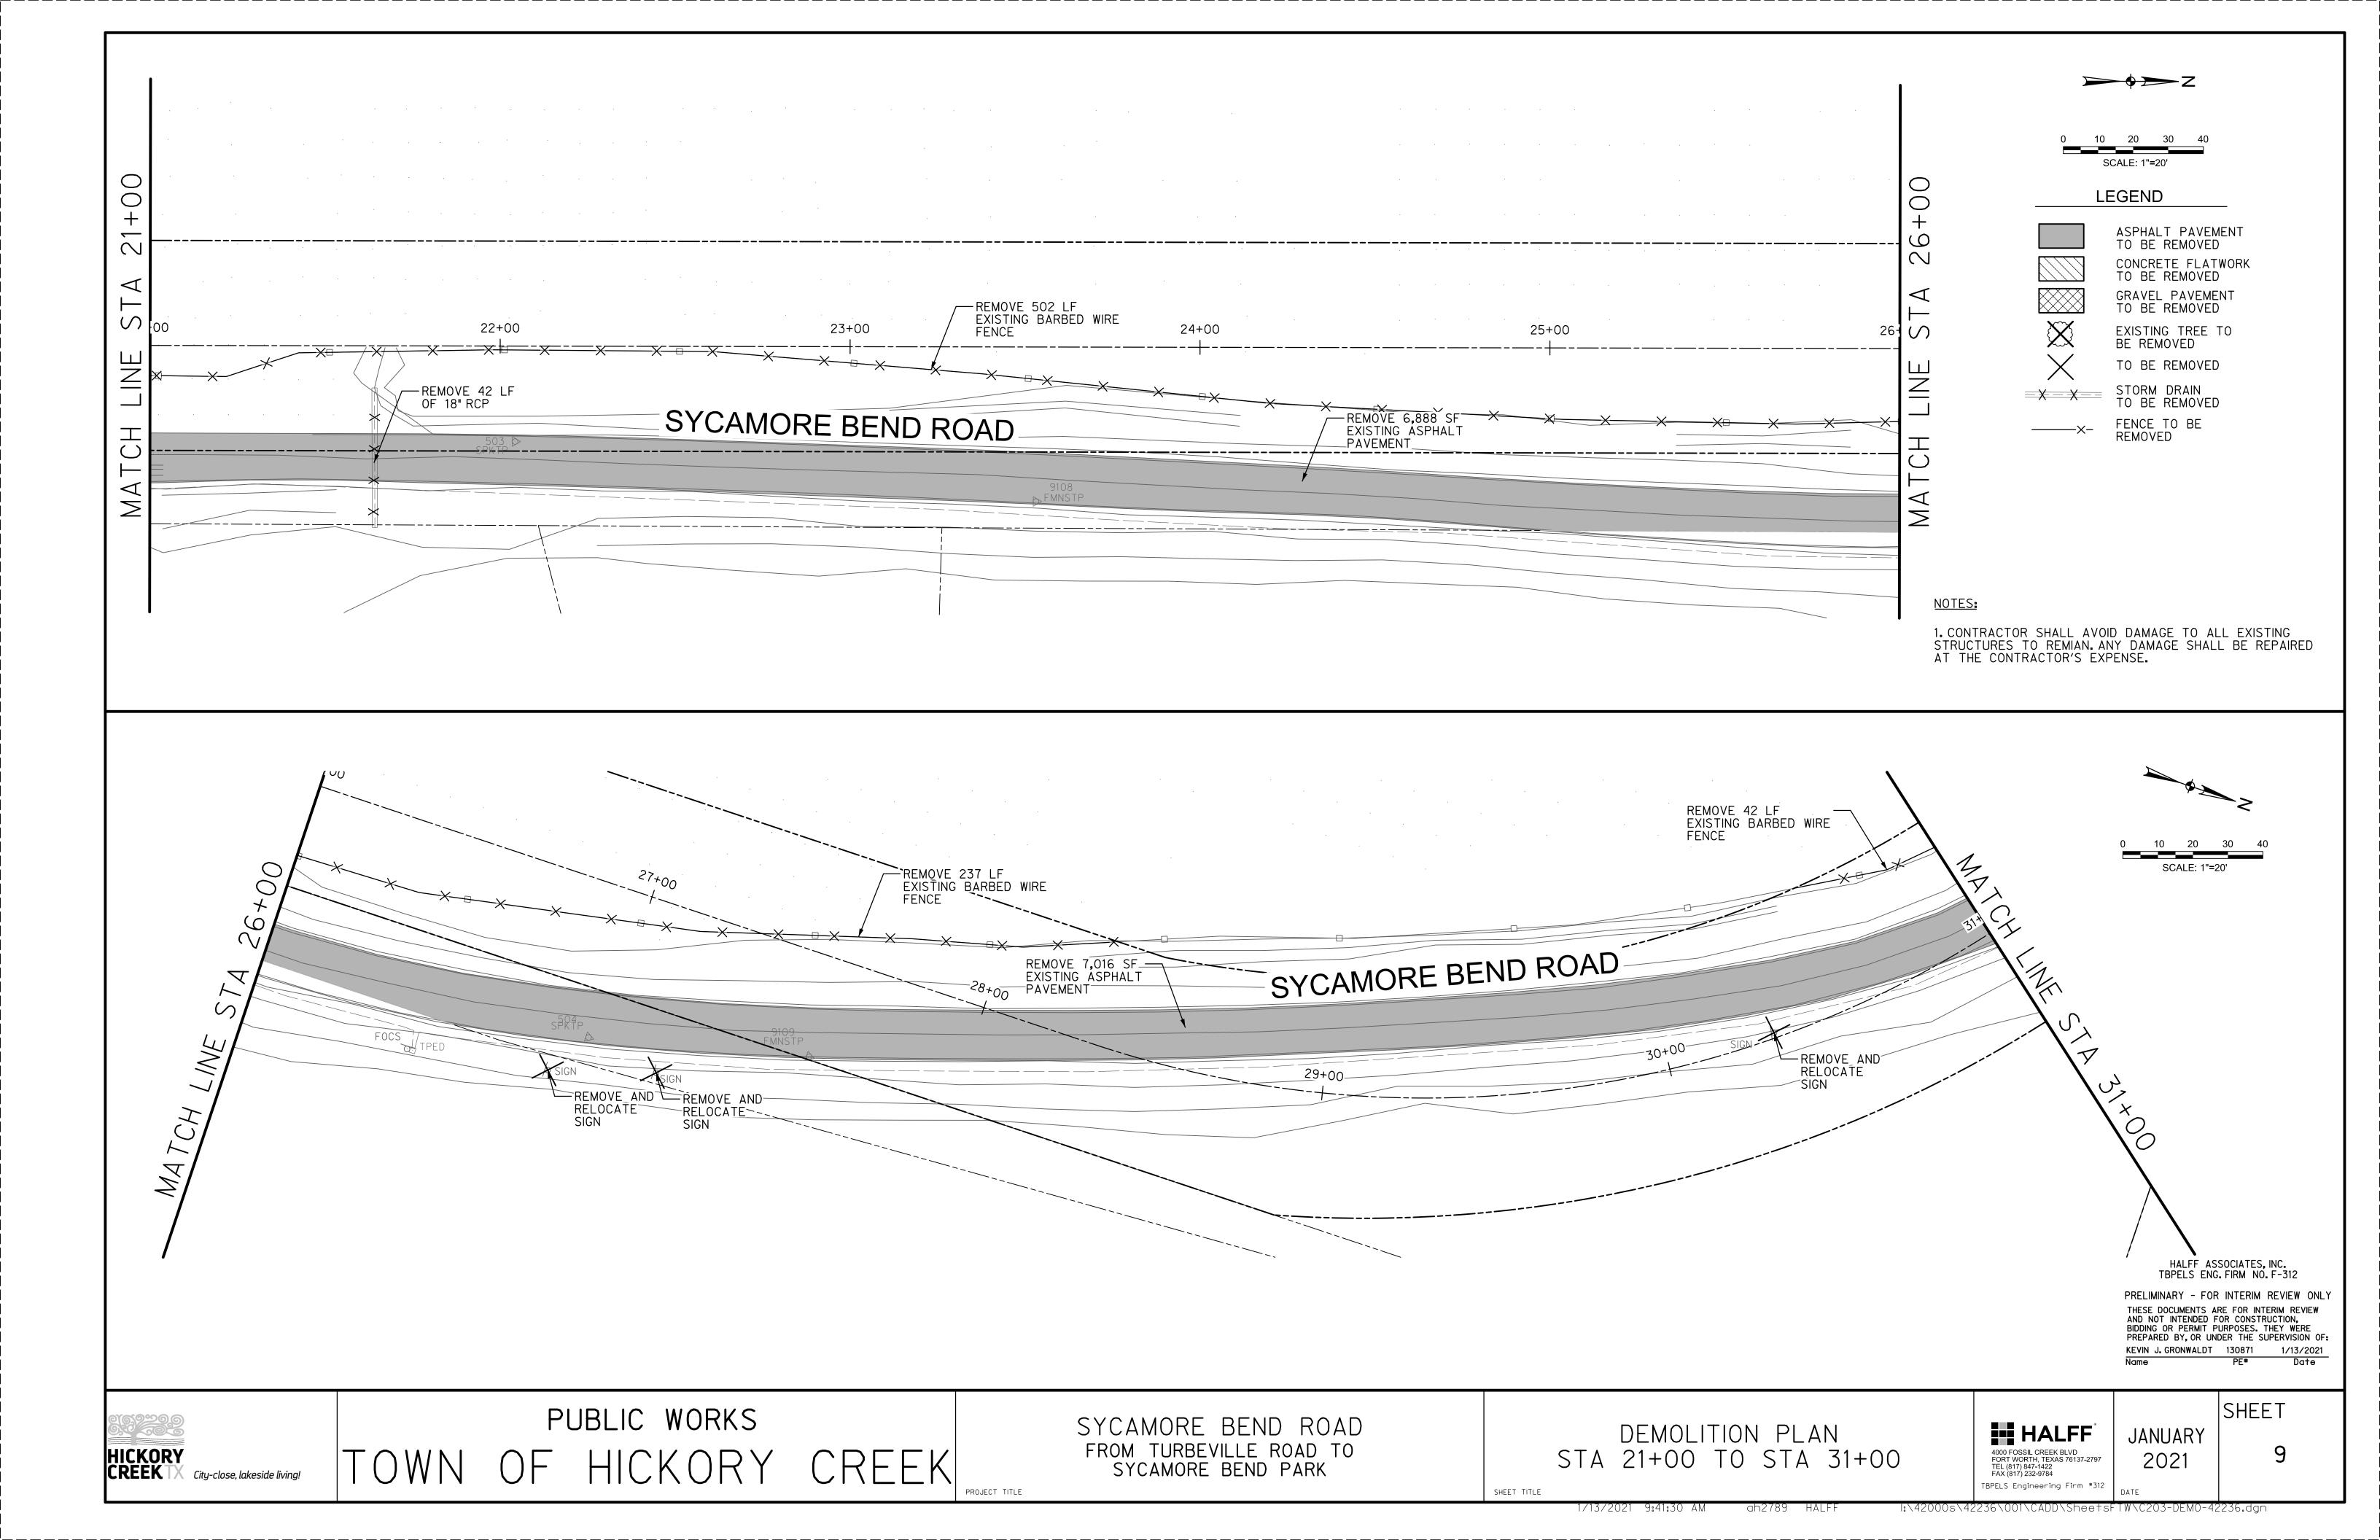

### Regular Agenda

- 8. Consider and act on a date for The Great American Cleanup.
- 9. Discussion regarding expansion of Sycamore Bend Road.
- 10. Discussion regarding potential launch sites for the Denton County Paddle Trail in Hickory Creek Parks.
- 11. Consider an act on a recommendation to replace the playground equipment at Arrowhead Park.
- 12. Consider an act on a recommendation to add a compact fitness system at Point Vista Park.
- 13. Discussion regarding ongoing maintenance or repairs needed in the parks.