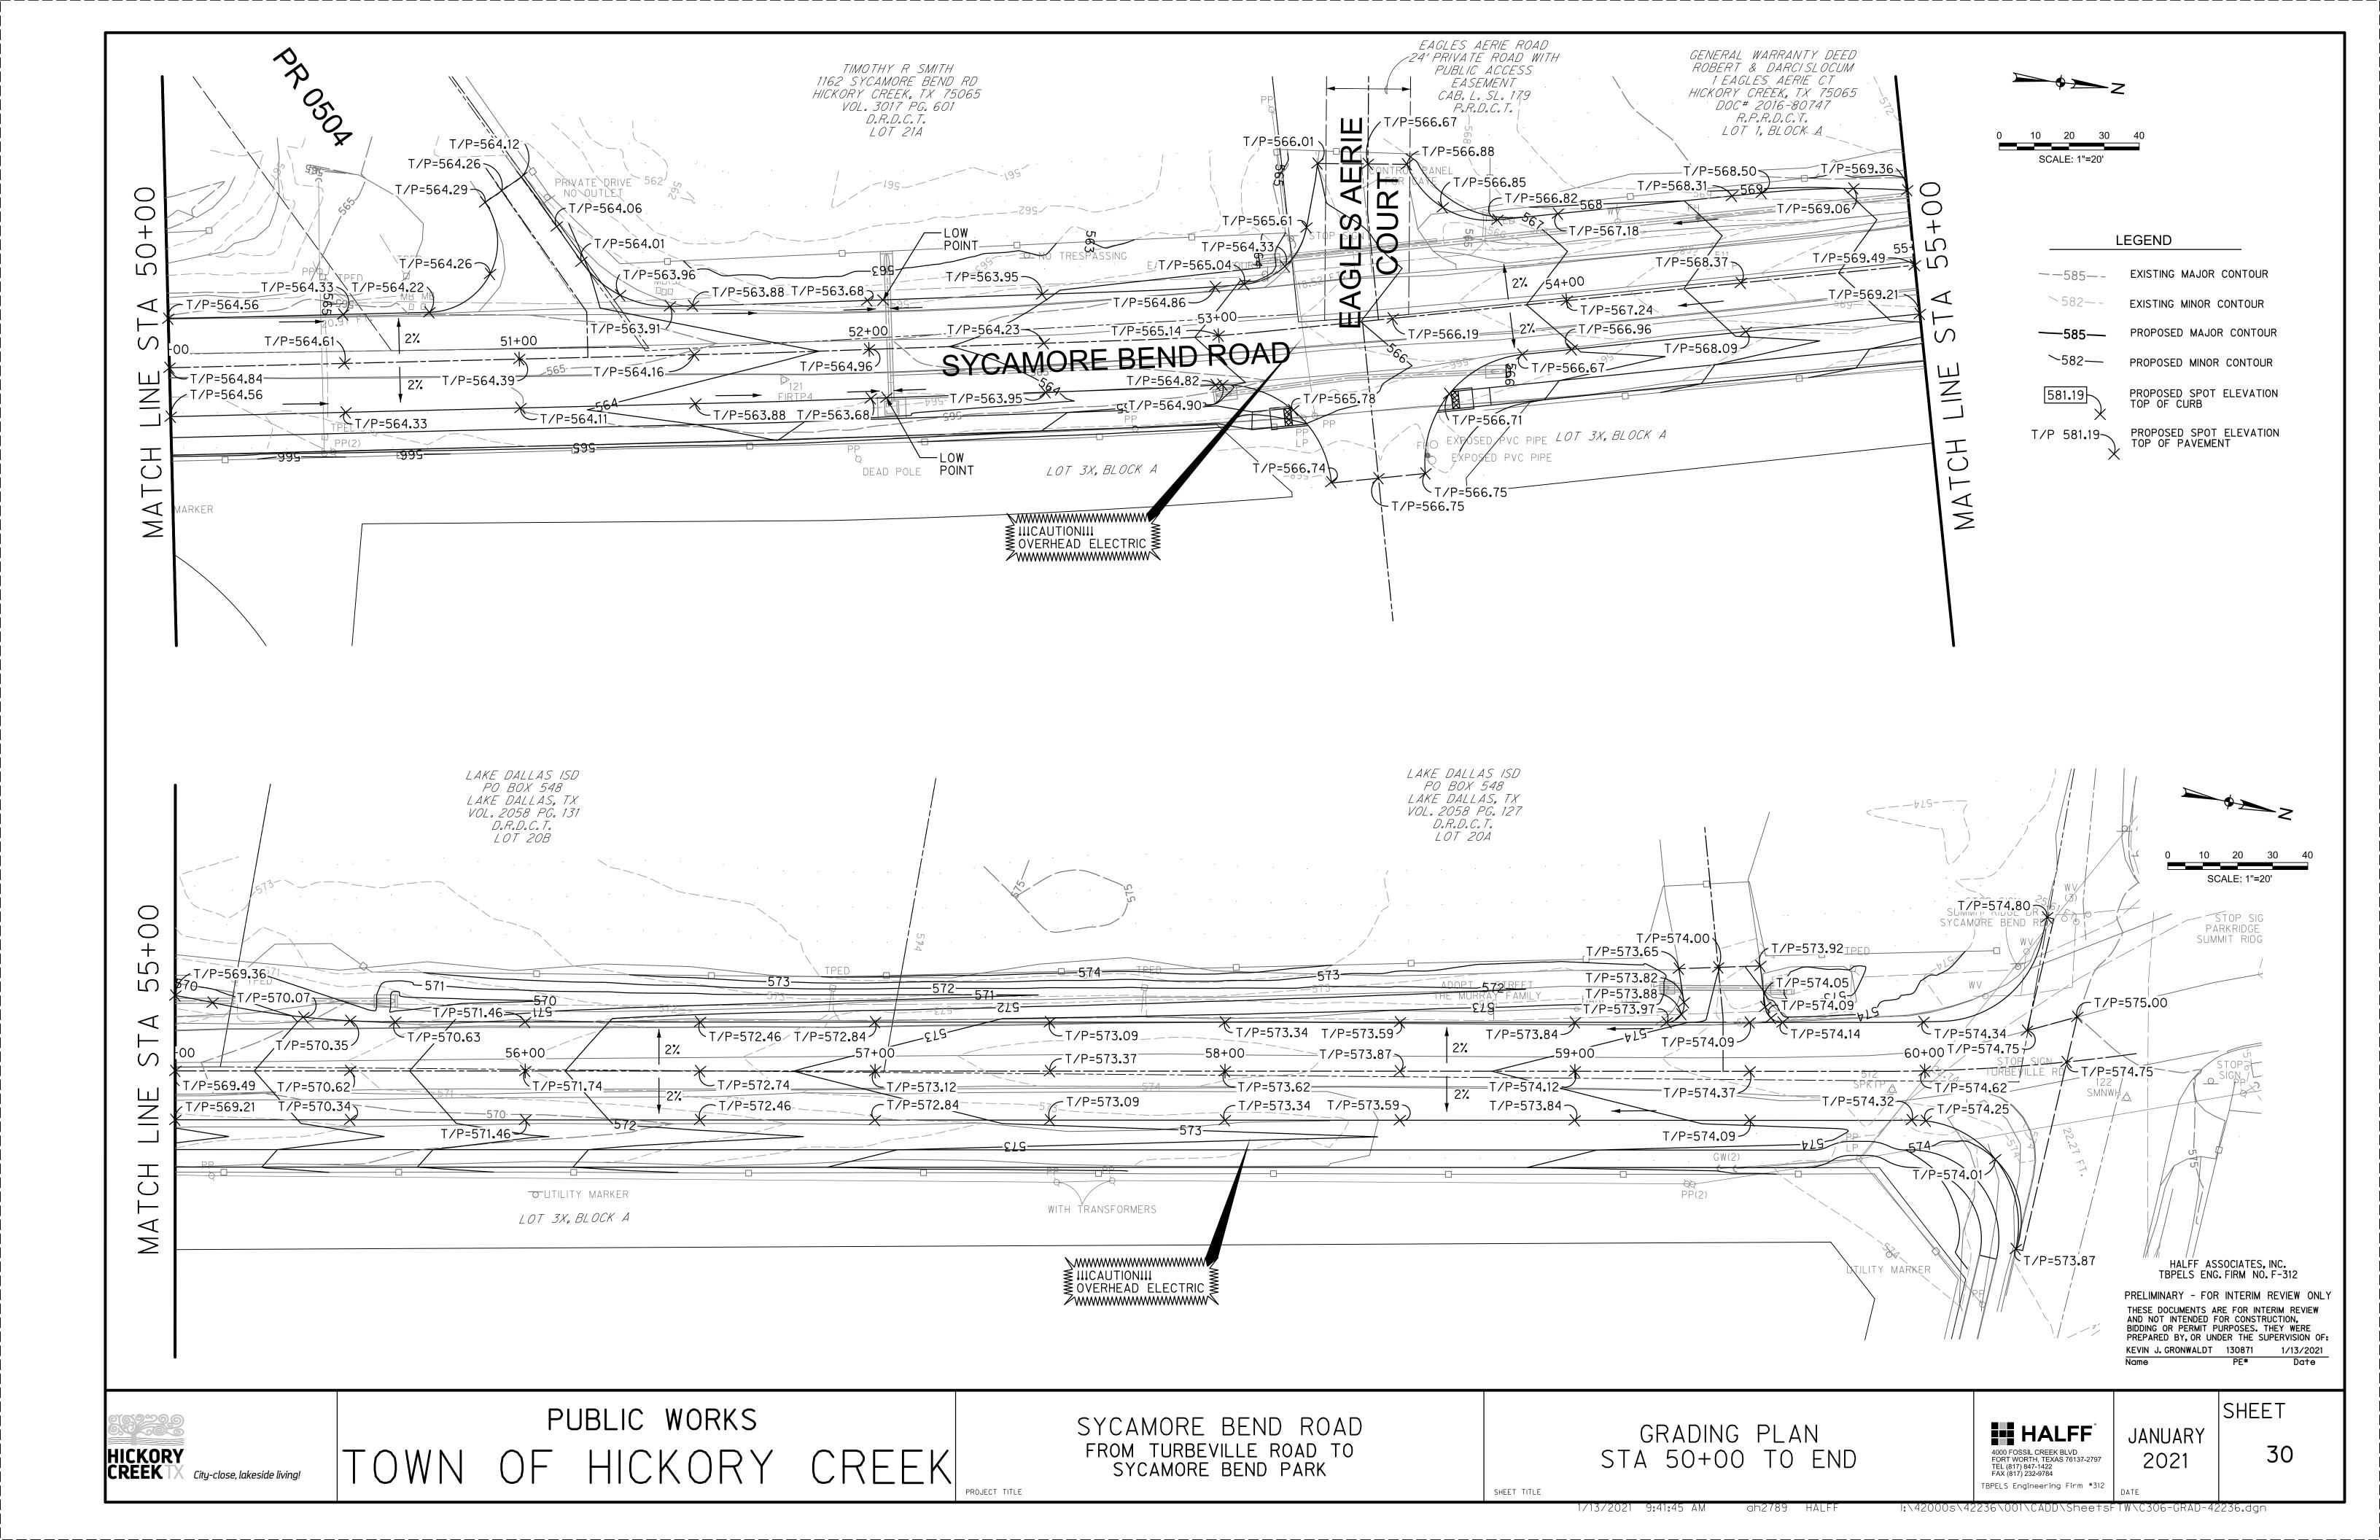

### Regular Agenda

- 8. Consider and act on a date for The Great American Cleanup.
- 9. Discussion regarding expansion of Sycamore Bend Road.
- 10. Discussion regarding potential launch sites for the Denton County Paddle Trail in Hickory Creek Parks.
- 11. Consider an act on a recommendation to replace the playground equipment at Arrowhead Park.
- 12. Consider an act on a recommendation to add a compact fitness system at Point Vista Park.
- 13. Discussion regarding ongoing maintenance or repairs needed in the parks.