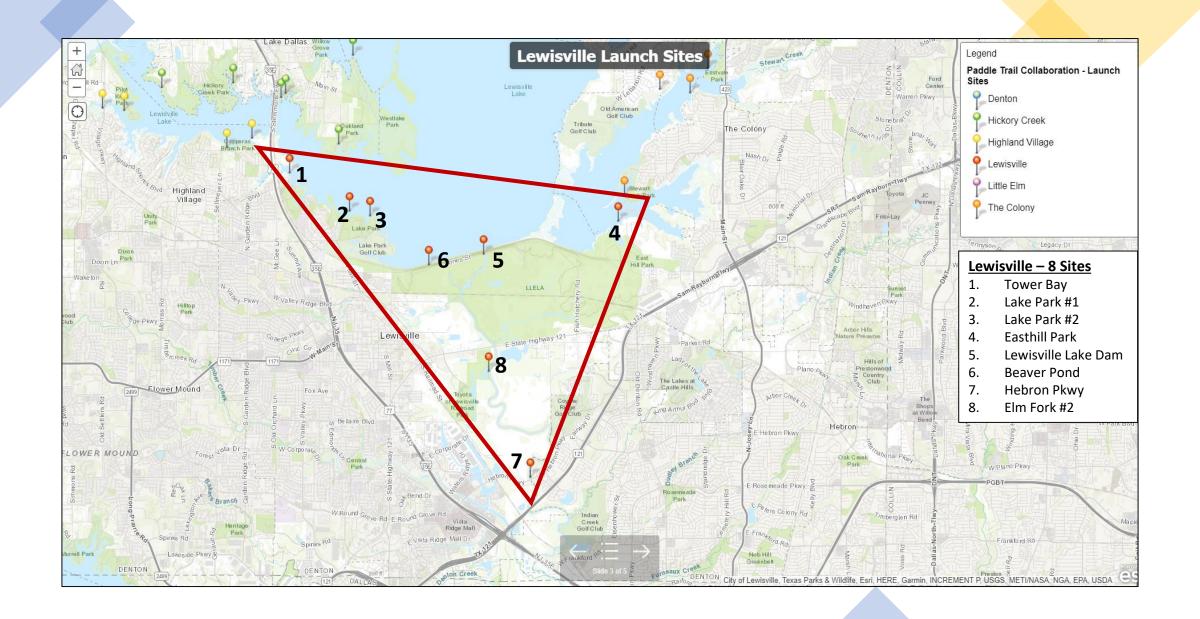

### Regular Agenda

- 8. Consider and act on a date for The Great American Cleanup.
- 9. Discussion regarding expansion of Sycamore Bend Road.
- 10. Discussion regarding potential launch sites for the Denton County Paddle Trail in Hickory Creek Parks.
- 11. Consider an act on a recommendation to replace the playground equipment at Arrowhead Park.
- 12. Consider an act on a recommendation to add a compact fitness system at Point Vista Park.
- 13. Discussion regarding ongoing maintenance or repairs needed in the parks.