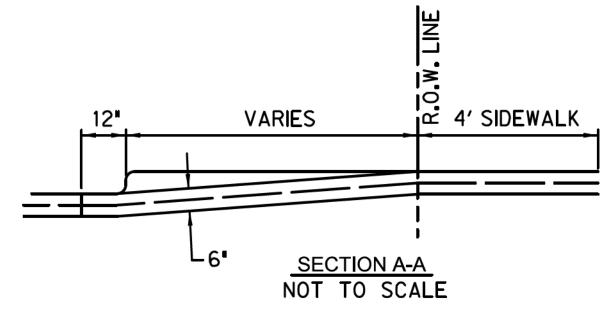

### Regular Agenda

- 8. Consider and act on a date for The Great American Cleanup.
- 9. Discussion regarding expansion of Sycamore Bend Road.
- 10. Discussion regarding potential launch sites for the Denton County Paddle Trail in Hickory Creek Parks.
- 11. Consider an act on a recommendation to replace the playground equipment at Arrowhead Park.
- 12. Consider an act on a recommendation to add a compact fitness system at Point Vista Park.
- 13. Discussion regarding ongoing maintenance or repairs needed in the parks.