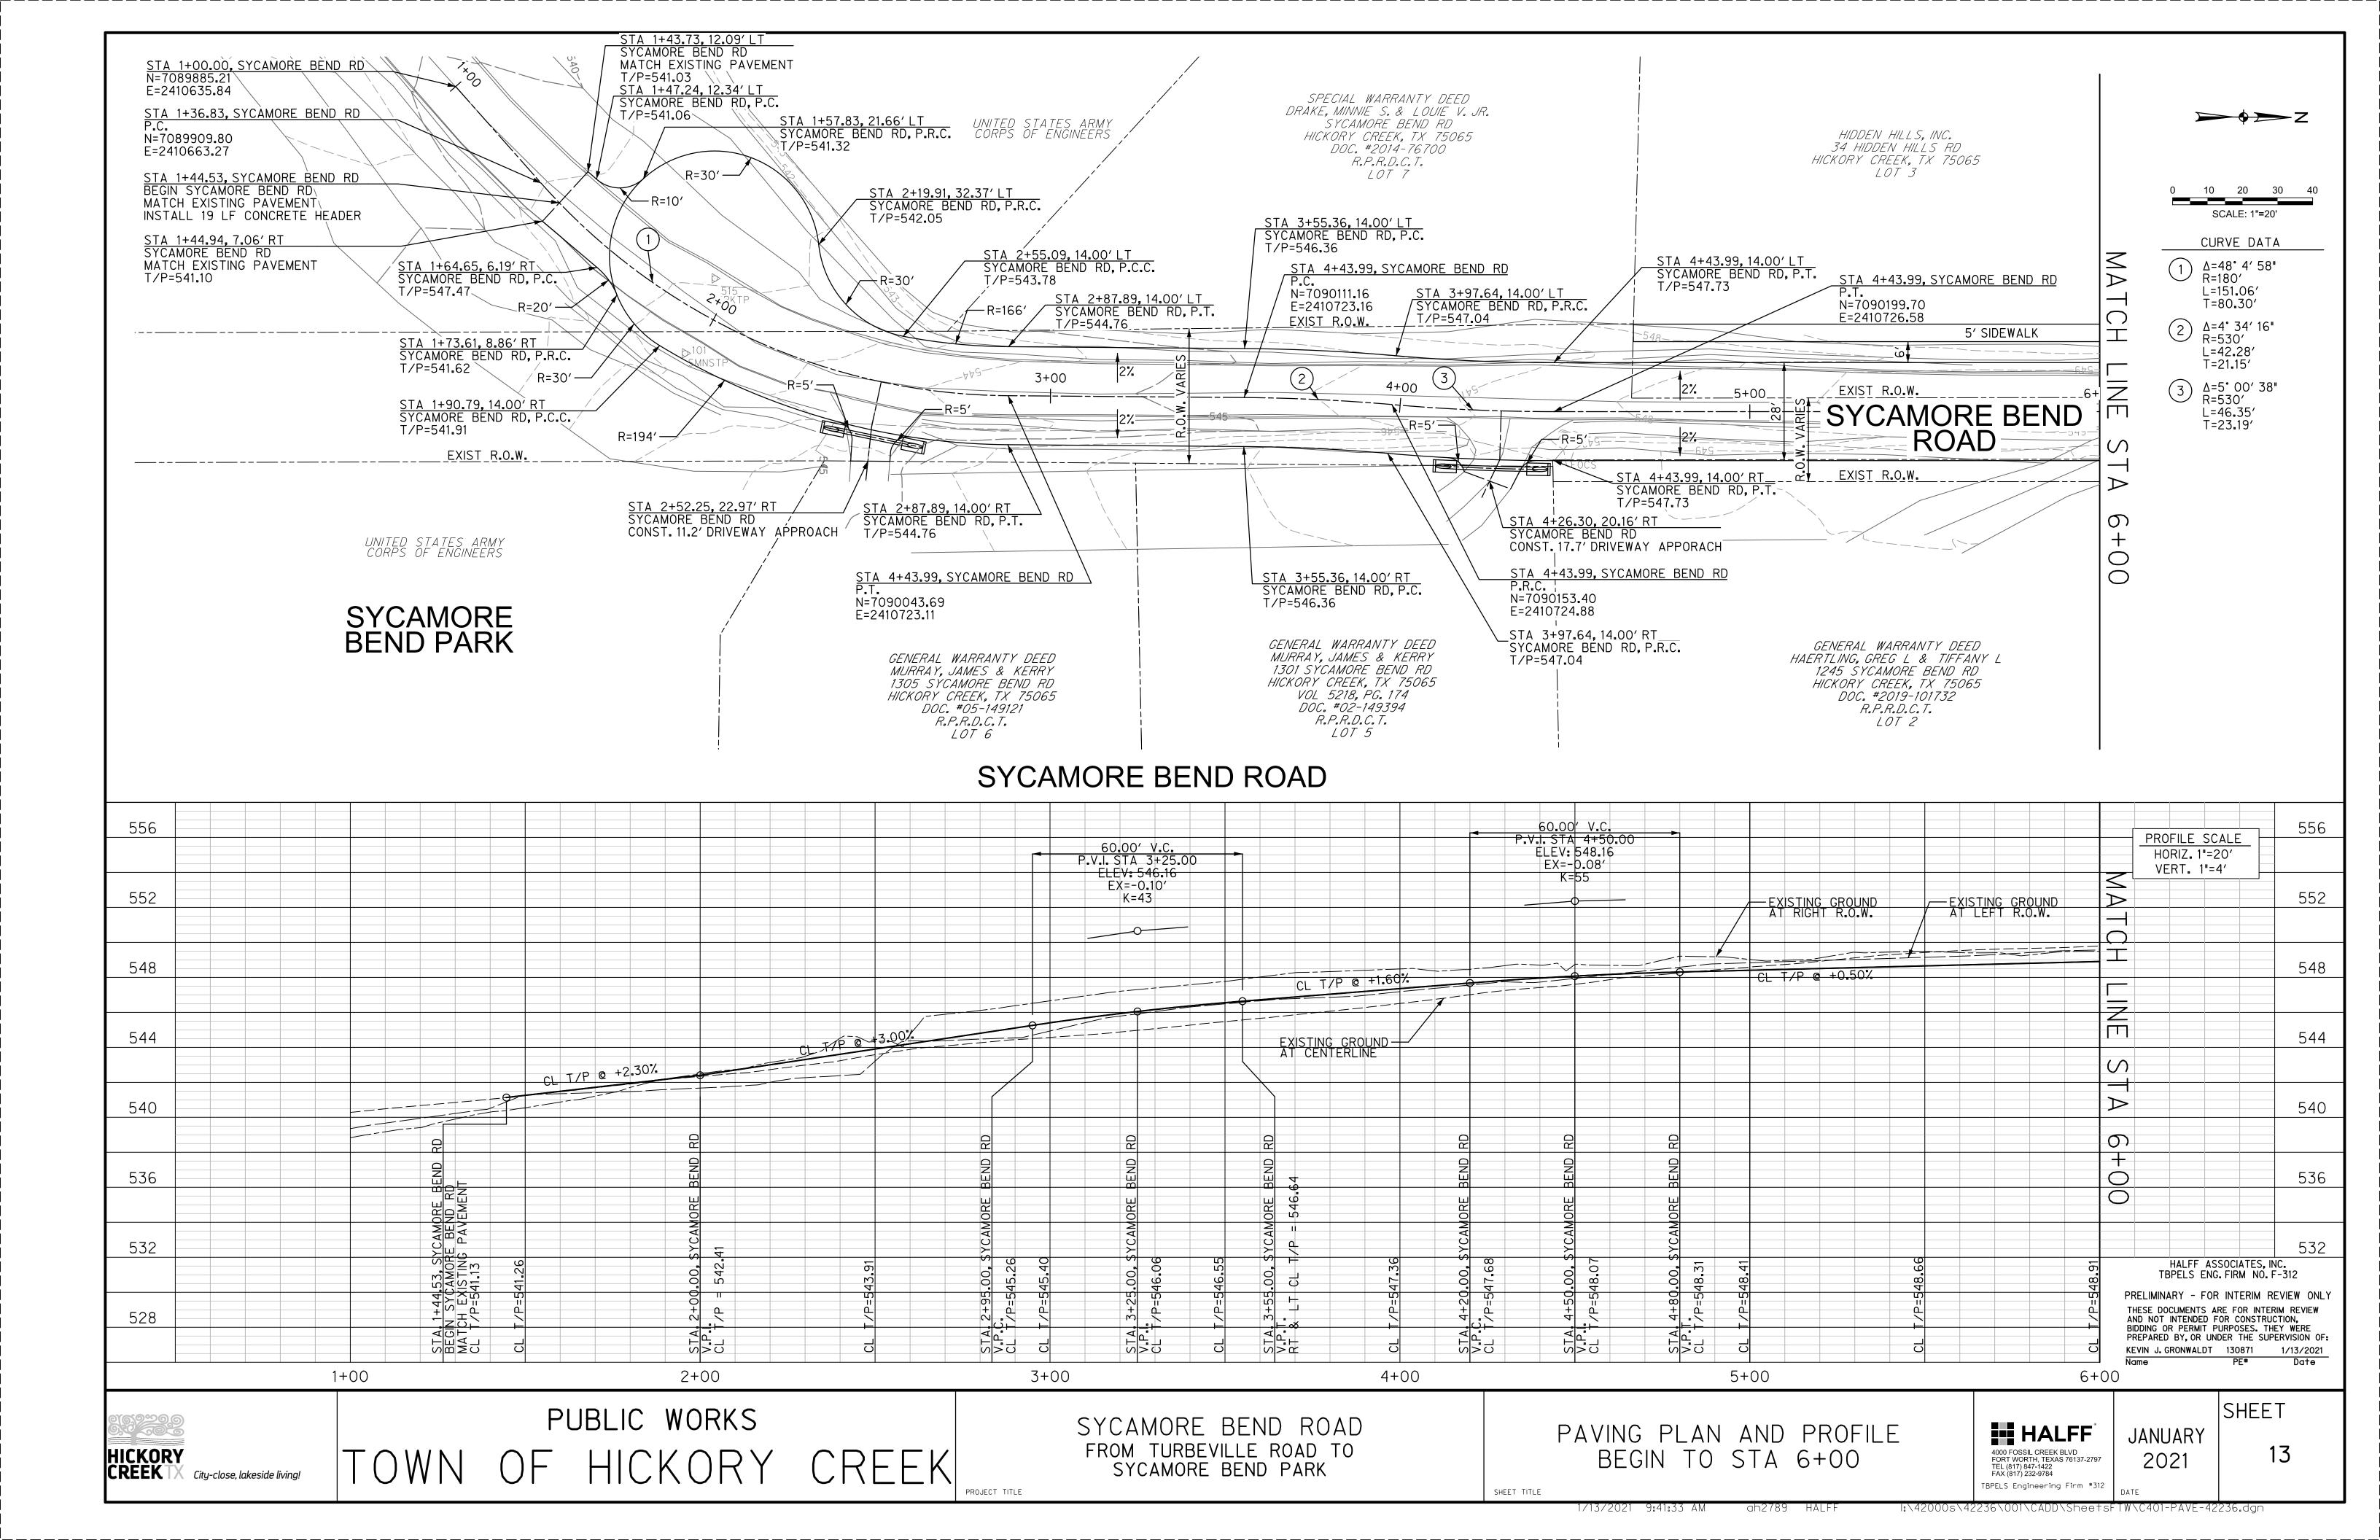

### Regular Agenda

- 8. Consider and act on a date for The Great American Cleanup.
- 9. Discussion regarding expansion of Sycamore Bend Road.
- 10. Discussion regarding potential launch sites for the Denton County Paddle Trail in Hickory Creek Parks.
- 11. Consider an act on a recommendation to replace the playground equipment at Arrowhead Park.
- 12. Consider an act on a recommendation to add a compact fitness system at Point Vista Park.
- 13. Discussion regarding ongoing maintenance or repairs needed in the parks.