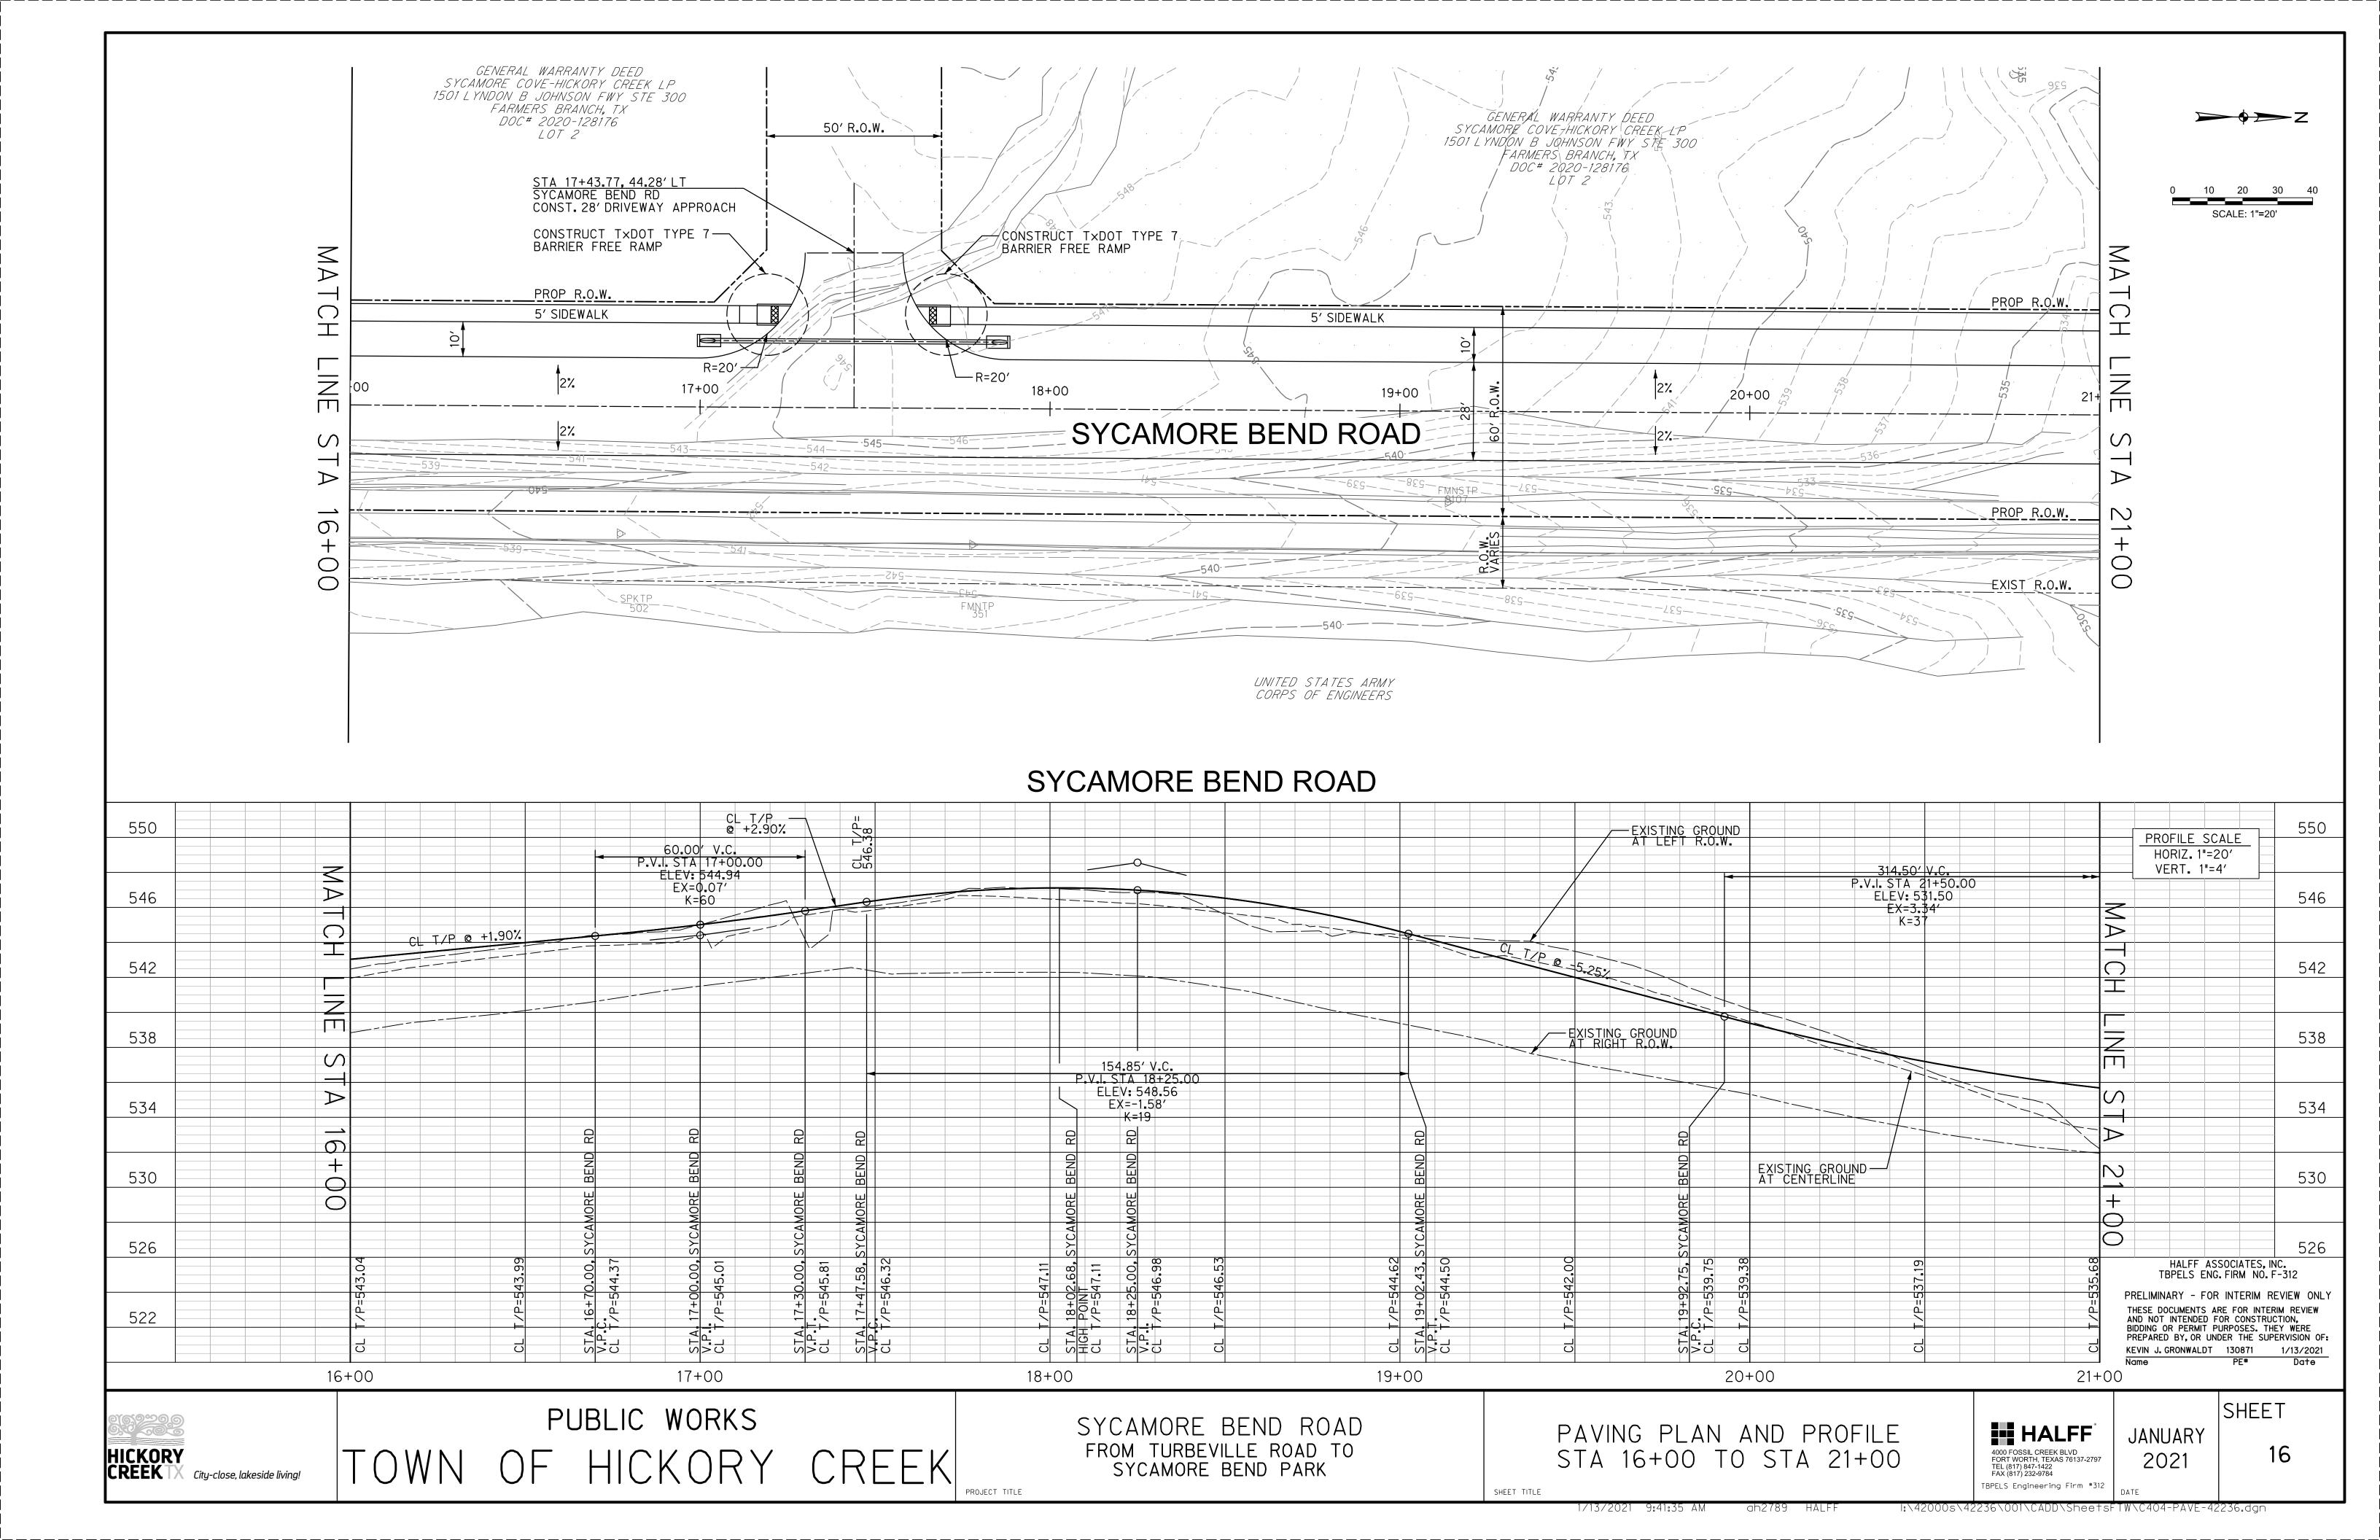

### Regular Agenda

- 8. Consider and act on a date for The Great American Cleanup.
- 9. Discussion regarding expansion of Sycamore Bend Road.
- 10. Discussion regarding potential launch sites for the Denton County Paddle Trail in Hickory Creek Parks.
- 11. Consider an act on a recommendation to replace the playground equipment at Arrowhead Park.
- 12. Consider an act on a recommendation to add a compact fitness system at Point Vista Park.
- 13. Discussion regarding ongoing maintenance or repairs needed in the parks.