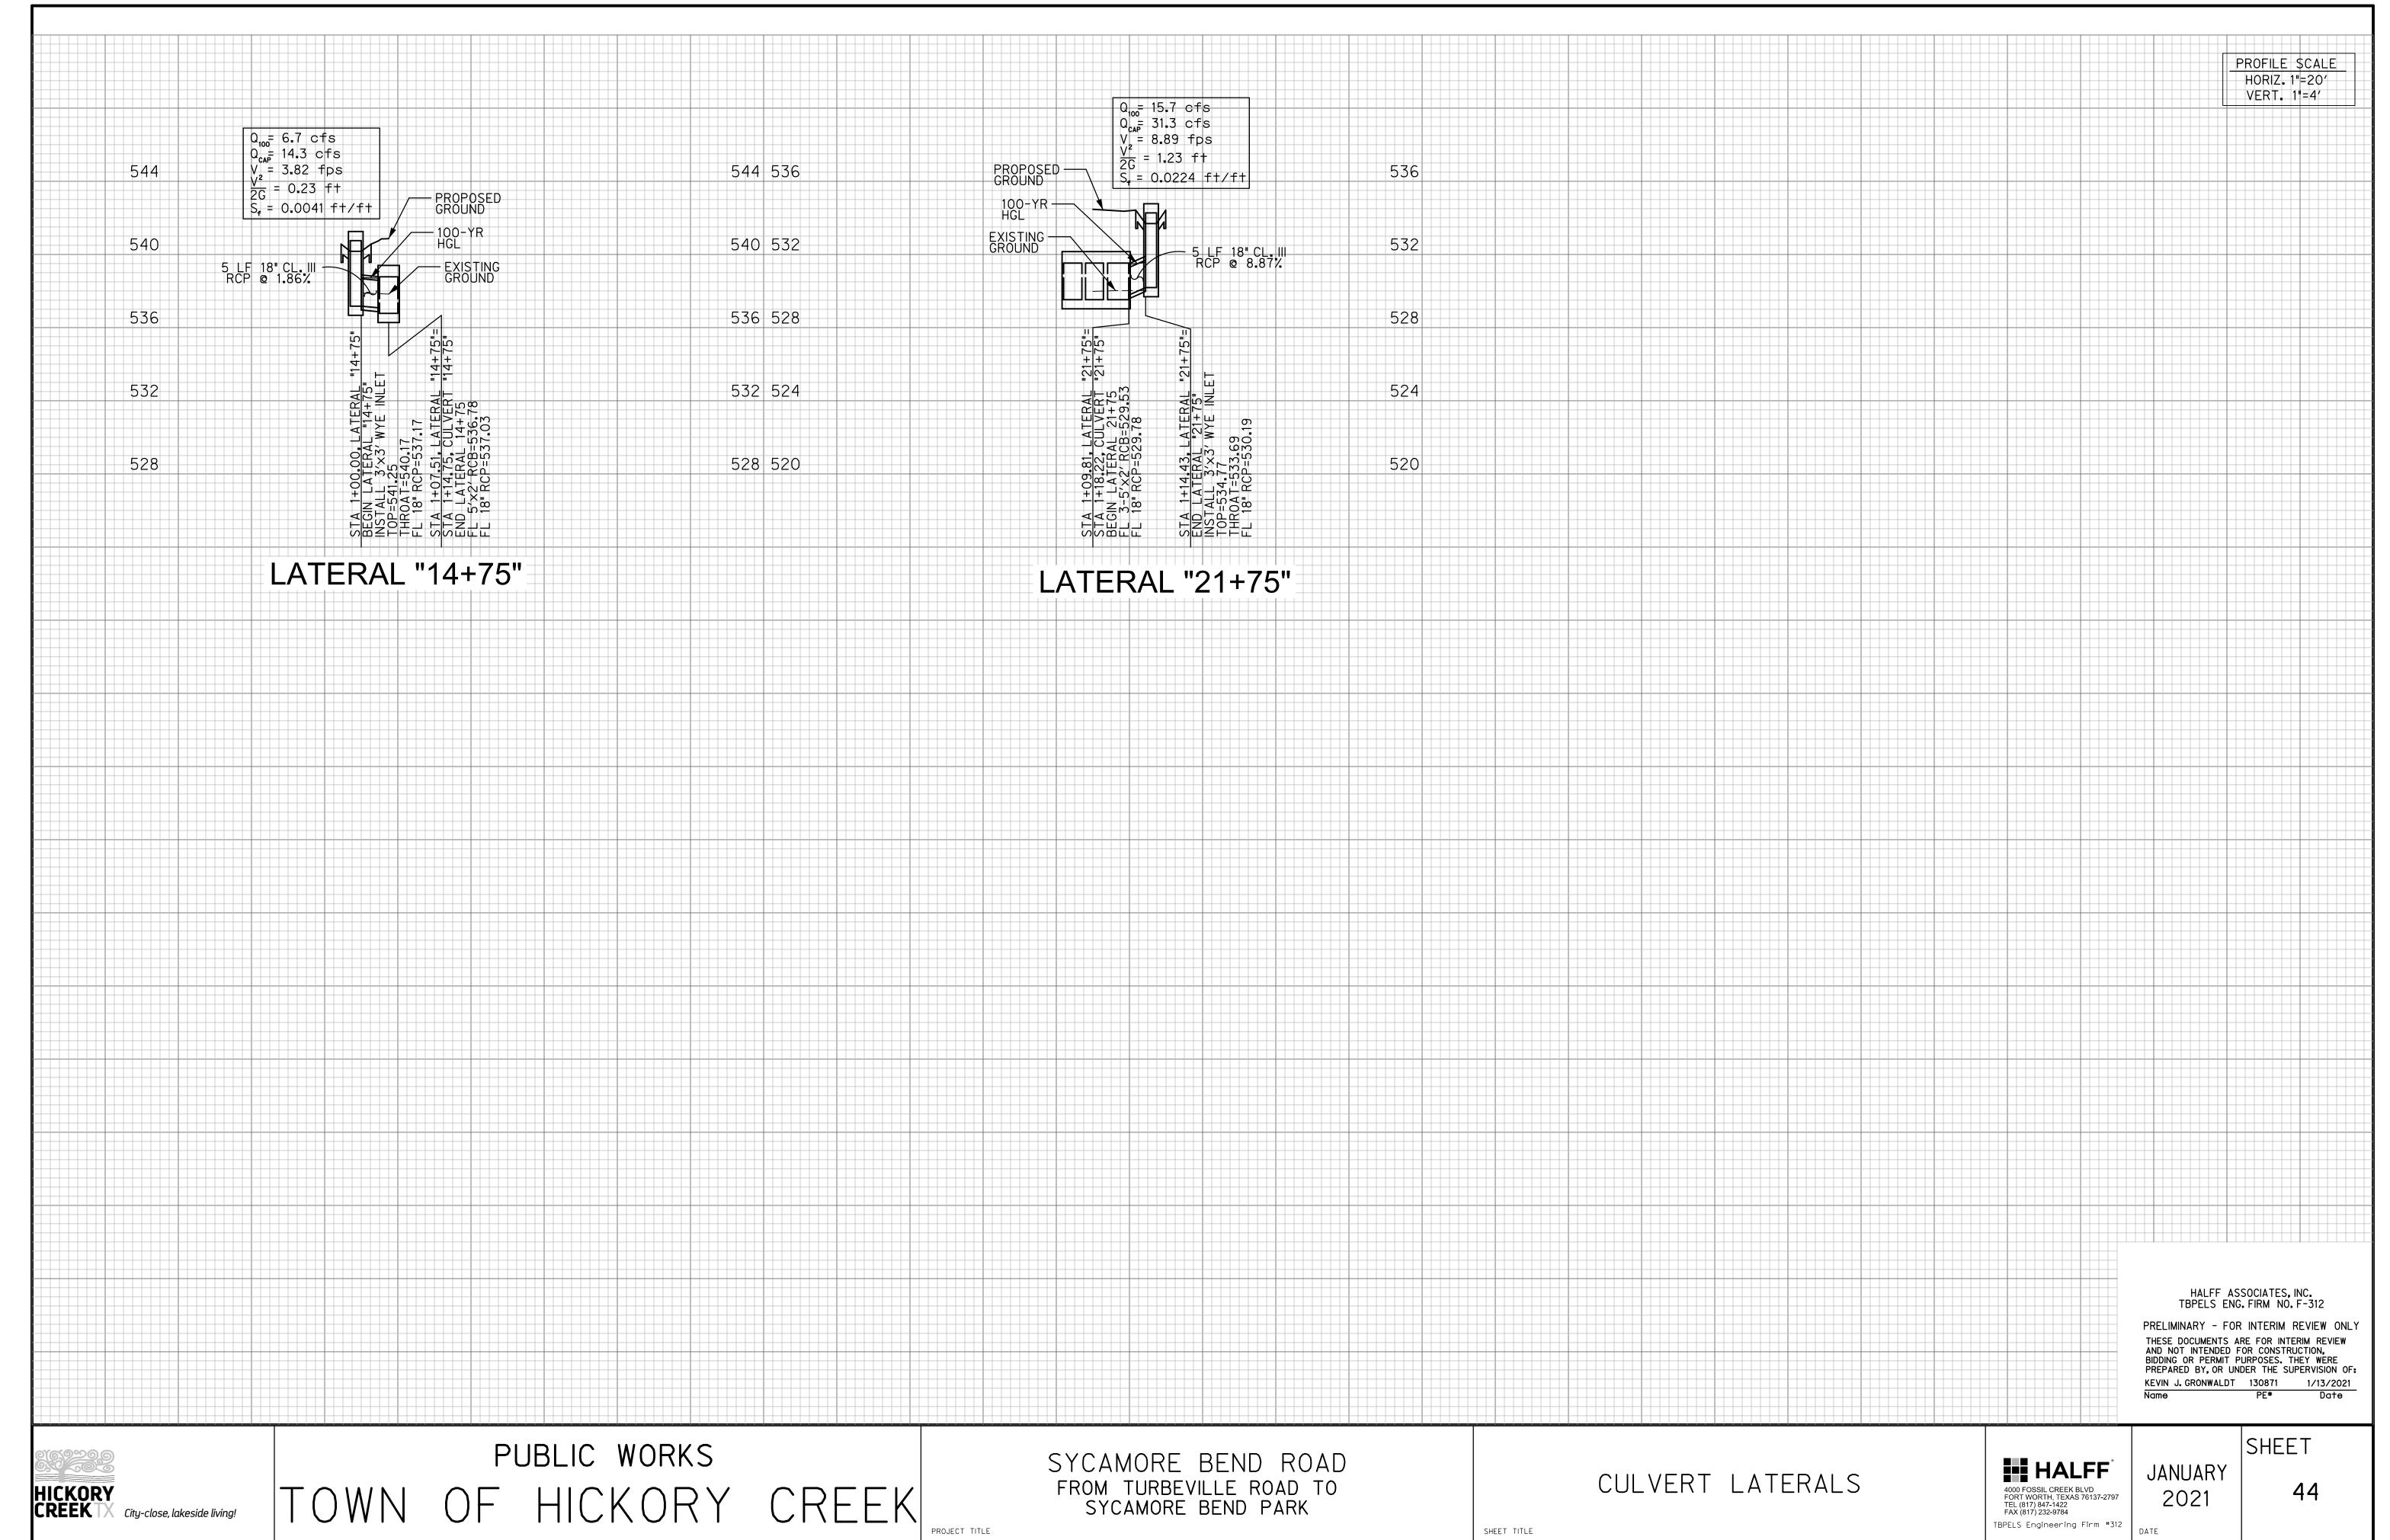

### Regular Agenda

- 8. Consider and act on a date for The Great American Cleanup.
- 9. Discussion regarding expansion of Sycamore Bend Road.
- 10. Discussion regarding potential launch sites for the Denton County Paddle Trail in Hickory Creek Parks.
- 11. Consider an act on a recommendation to replace the playground equipment at Arrowhead Park.
- 12. Consider an act on a recommendation to add a compact fitness system at Point Vista Park.
- 13. Discussion regarding ongoing maintenance or repairs needed in the parks.