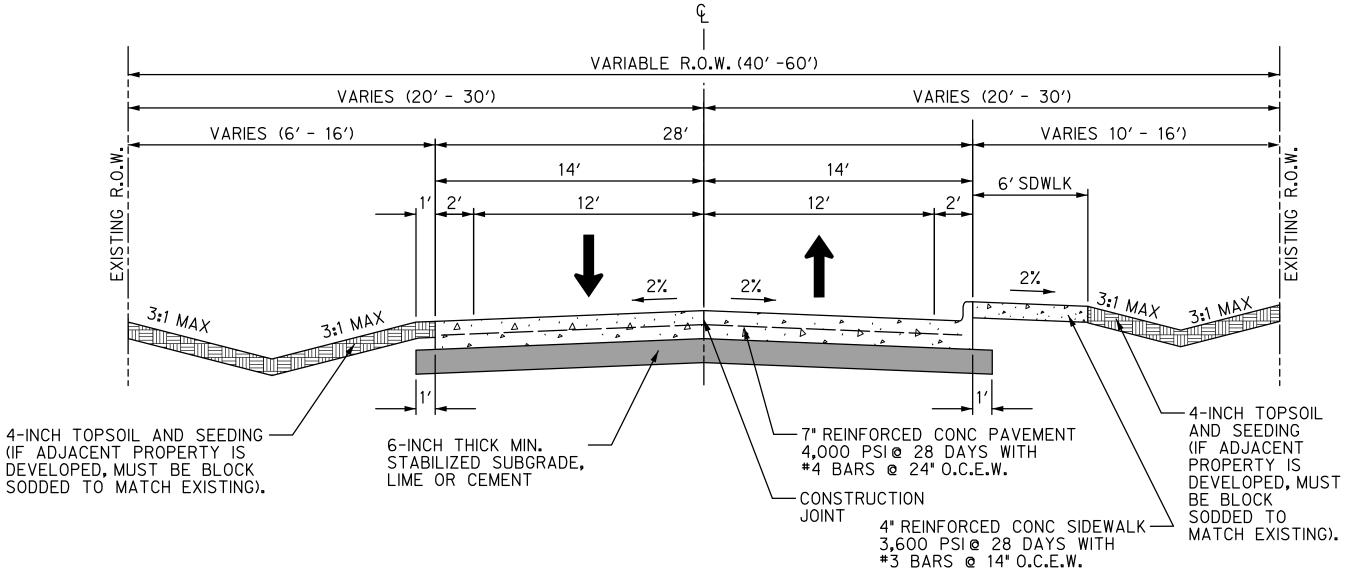

### Regular Agenda

- 8. Consider and act on a date for The Great American Cleanup.
- 9. Discussion regarding expansion of Sycamore Bend Road.
- 10. Discussion regarding potential launch sites for the Denton County Paddle Trail in Hickory Creek Parks.
- 11. Consider an act on a recommendation to replace the playground equipment at Arrowhead Park.
- 12. Consider an act on a recommendation to add a compact fitness system at Point Vista Park.
- 13. Discussion regarding ongoing maintenance or repairs needed in the parks.