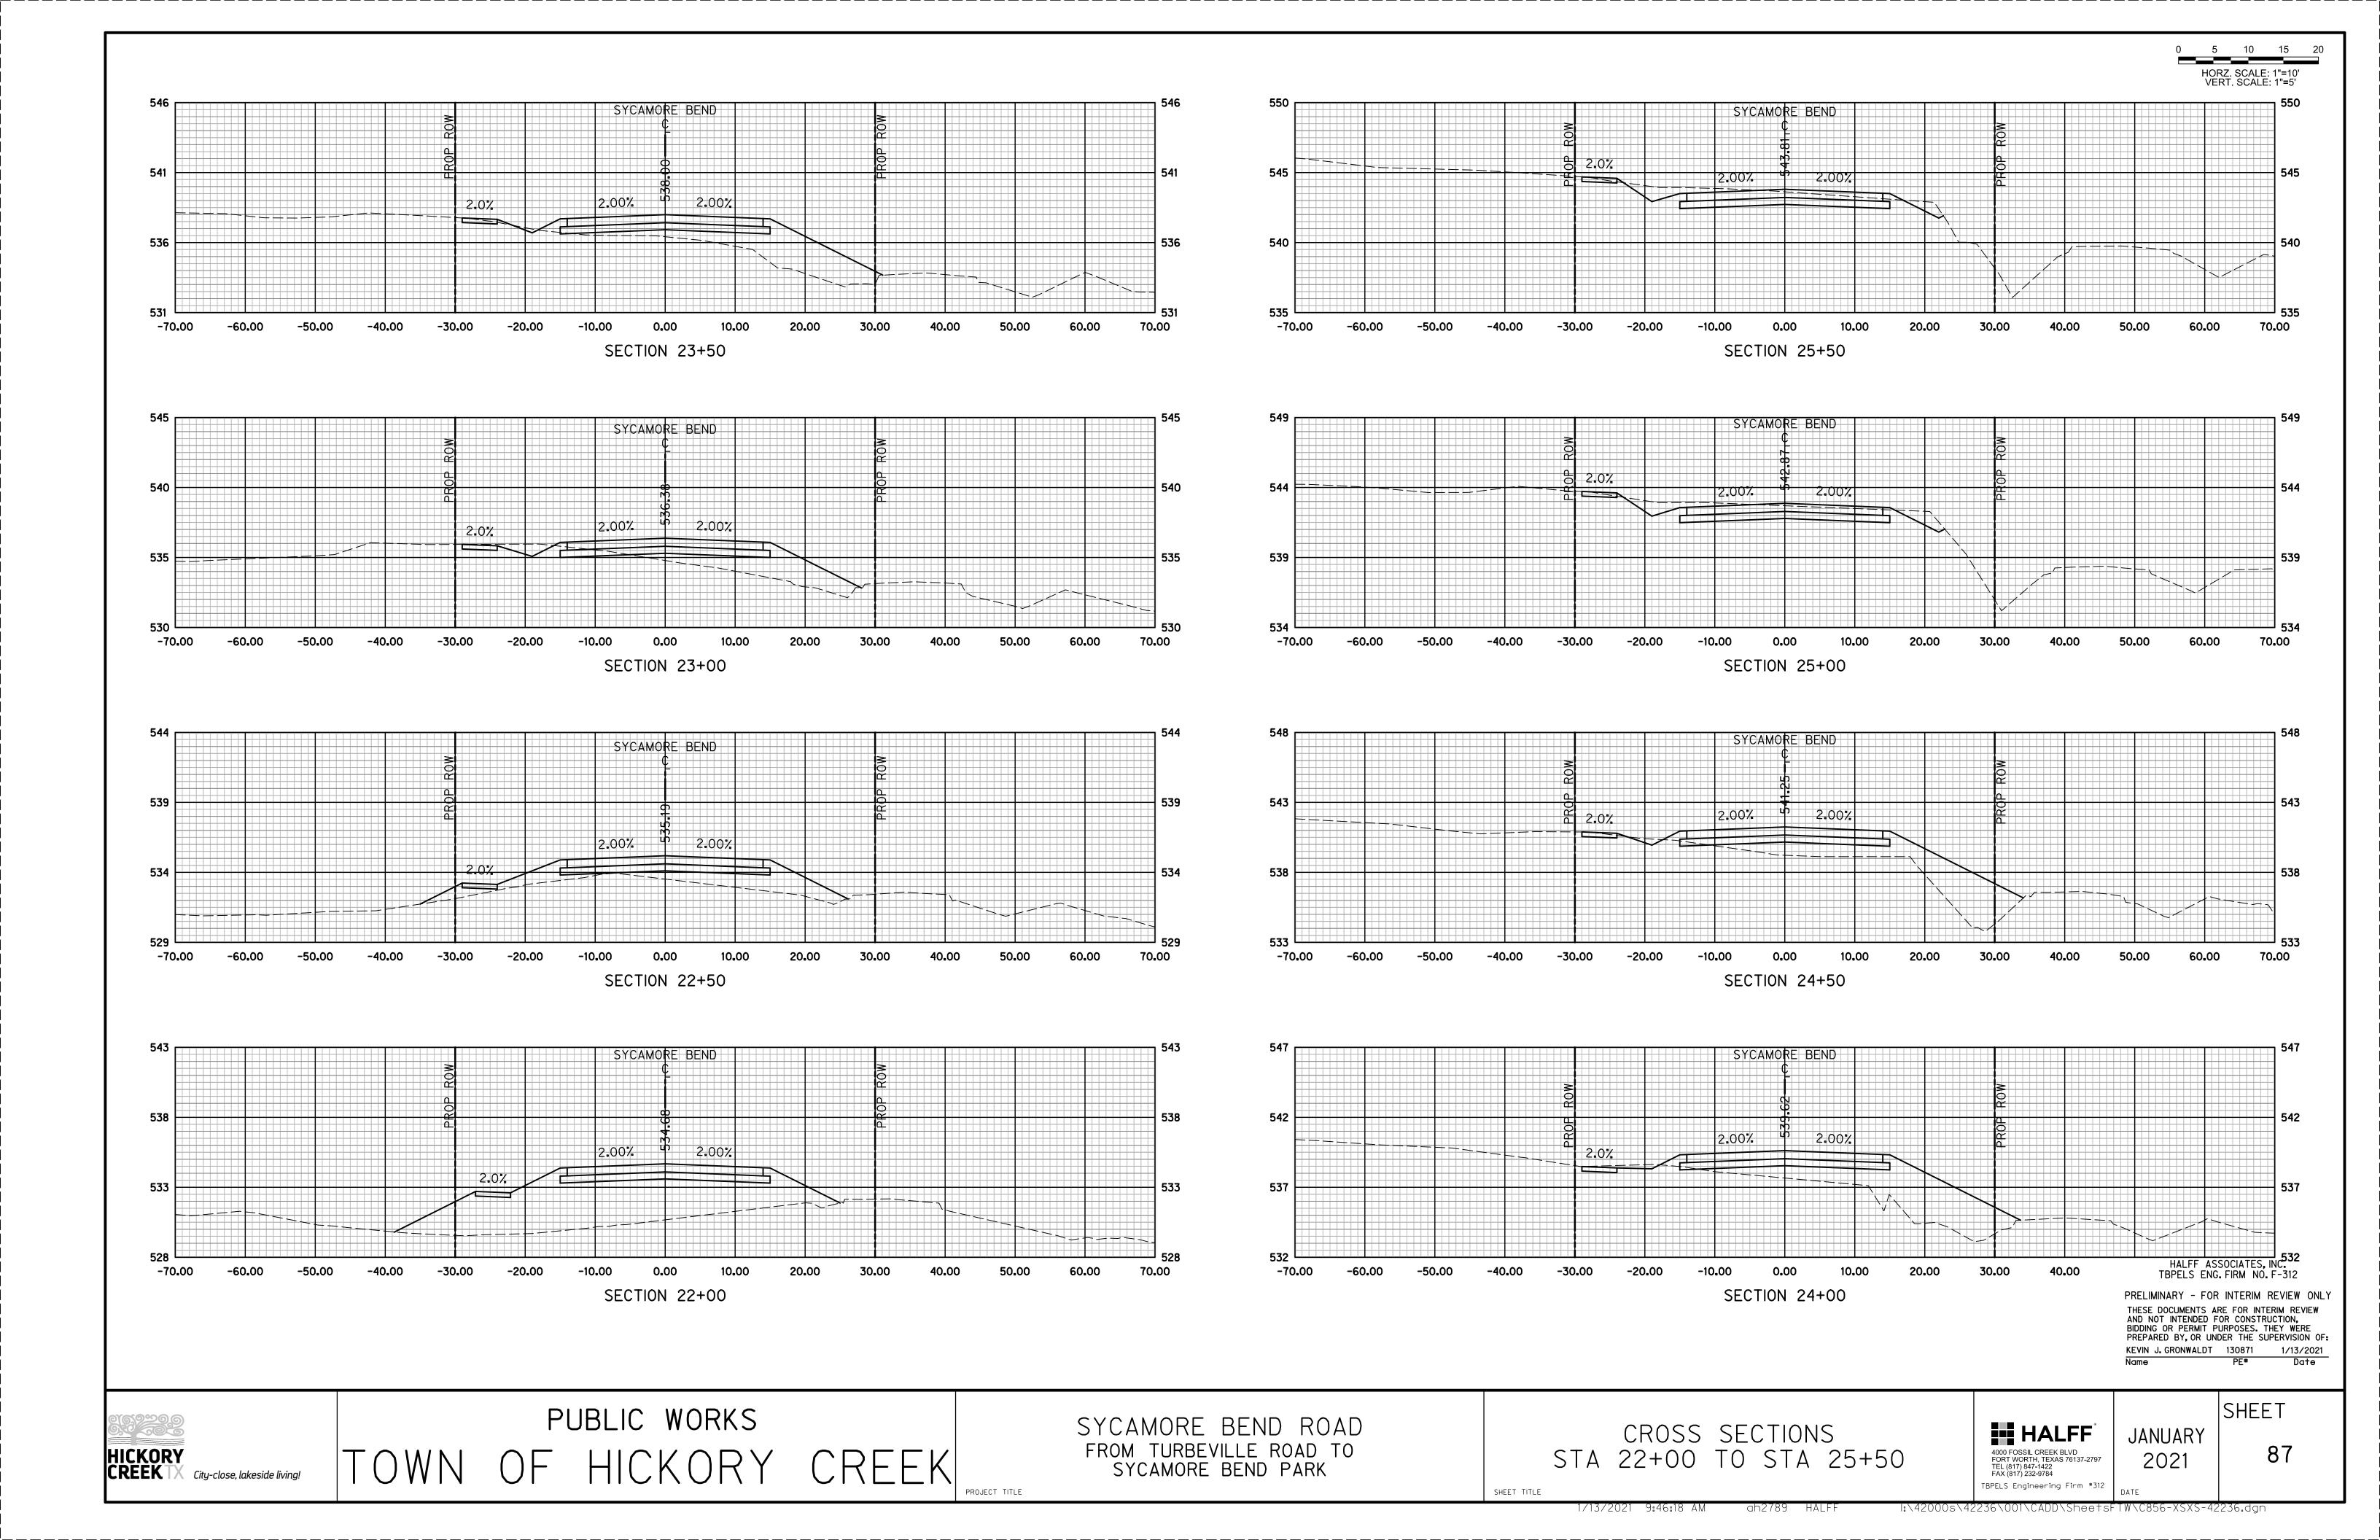

### Regular Agenda

- 8. Consider and act on a date for The Great American Cleanup.
- 9. Discussion regarding expansion of Sycamore Bend Road.
- 10. Discussion regarding potential launch sites for the Denton County Paddle Trail in Hickory Creek Parks.
- 11. Consider an act on a recommendation to replace the playground equipment at Arrowhead Park.
- 12. Consider an act on a recommendation to add a compact fitness system at Point Vista Park.
- 13. Discussion regarding ongoing maintenance or repairs needed in the parks.