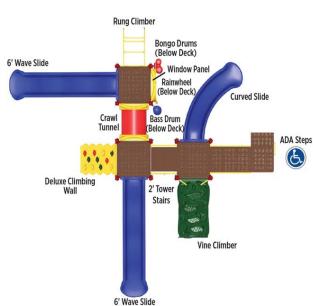

### Regular Agenda

- 8. Consider and act on a date for The Great American Cleanup.
- 9. Discussion regarding expansion of Sycamore Bend Road.
- 10. Discussion regarding potential launch sites for the Denton County Paddle Trail in Hickory Creek Parks.
- 11. Consider an act on a recommendation to replace the playground equipment at Arrowhead Park.
- 12. Consider an act on a recommendation to add a compact fitness system at Point Vista Park.
- 13. Discussion regarding ongoing maintenance or repairs needed in the parks.