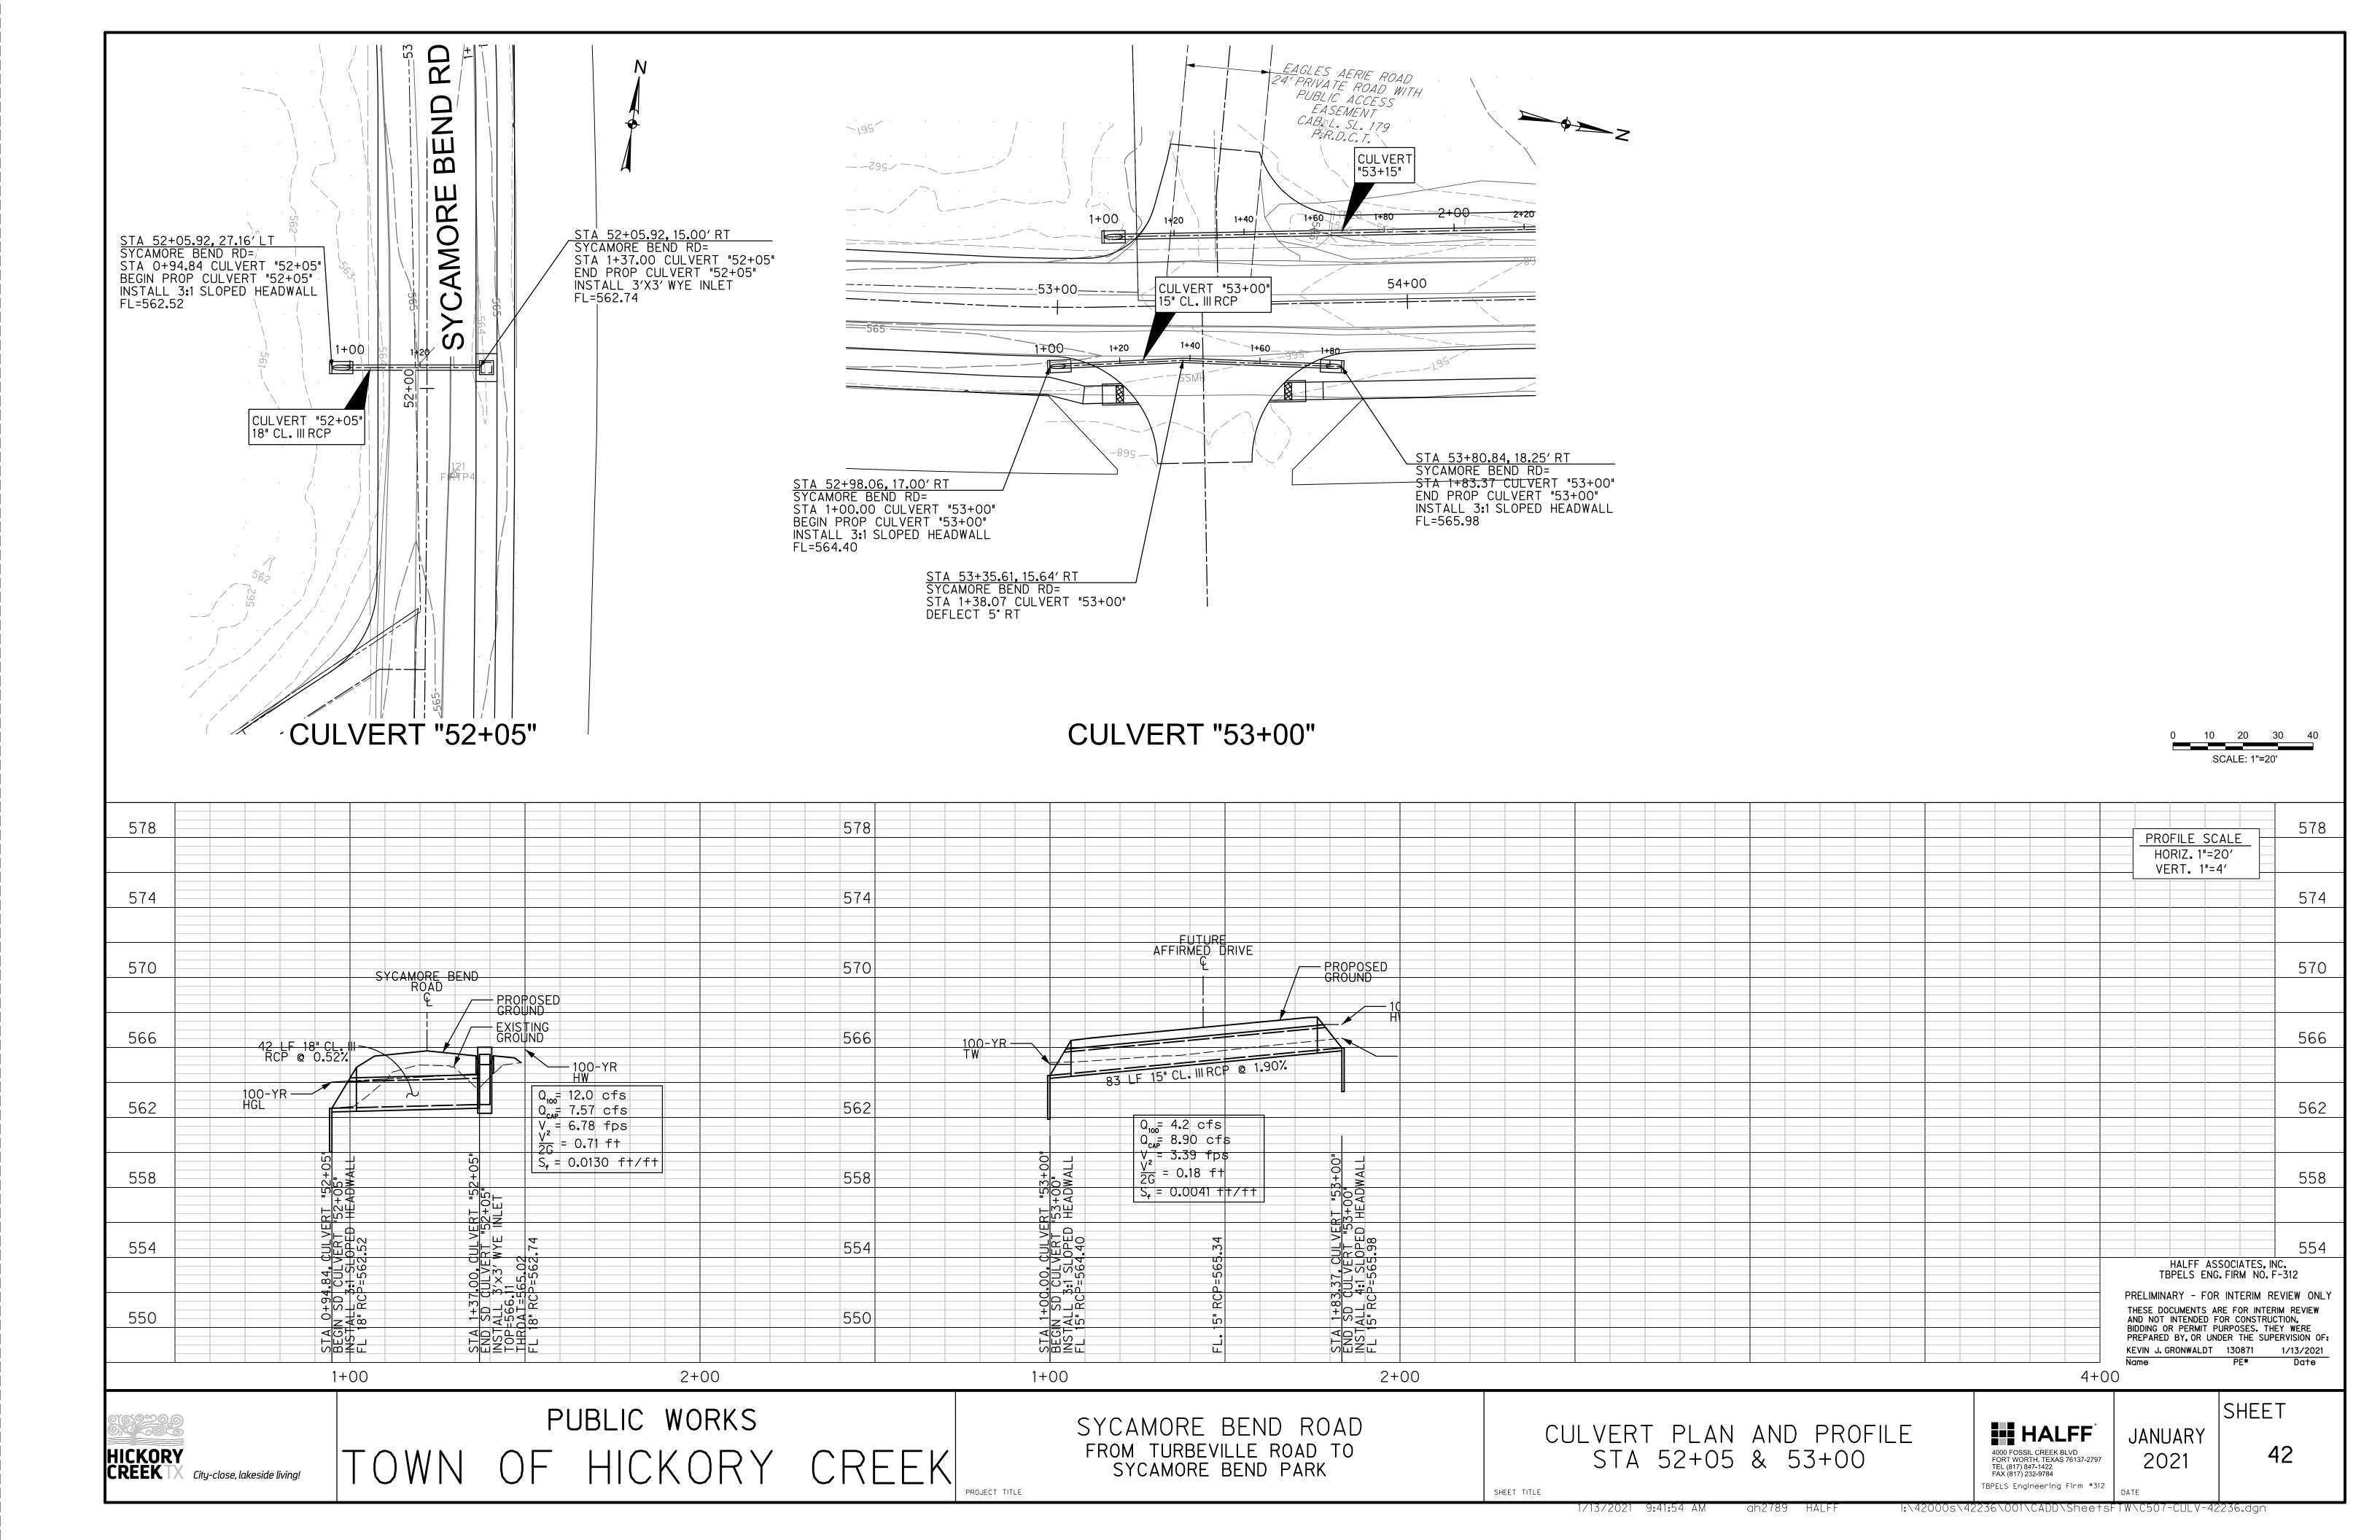

### Regular Agenda

- 8. Consider and act on a date for The Great American Cleanup.
- 9. Discussion regarding expansion of Sycamore Bend Road.
- 10. Discussion regarding potential launch sites for the Denton County Paddle Trail in Hickory Creek Parks.
- 11. Consider an act on a recommendation to replace the playground equipment at Arrowhead Park.
- 12. Consider an act on a recommendation to add a compact fitness system at Point Vista Park.
- 13. Discussion regarding ongoing maintenance or repairs needed in the parks.