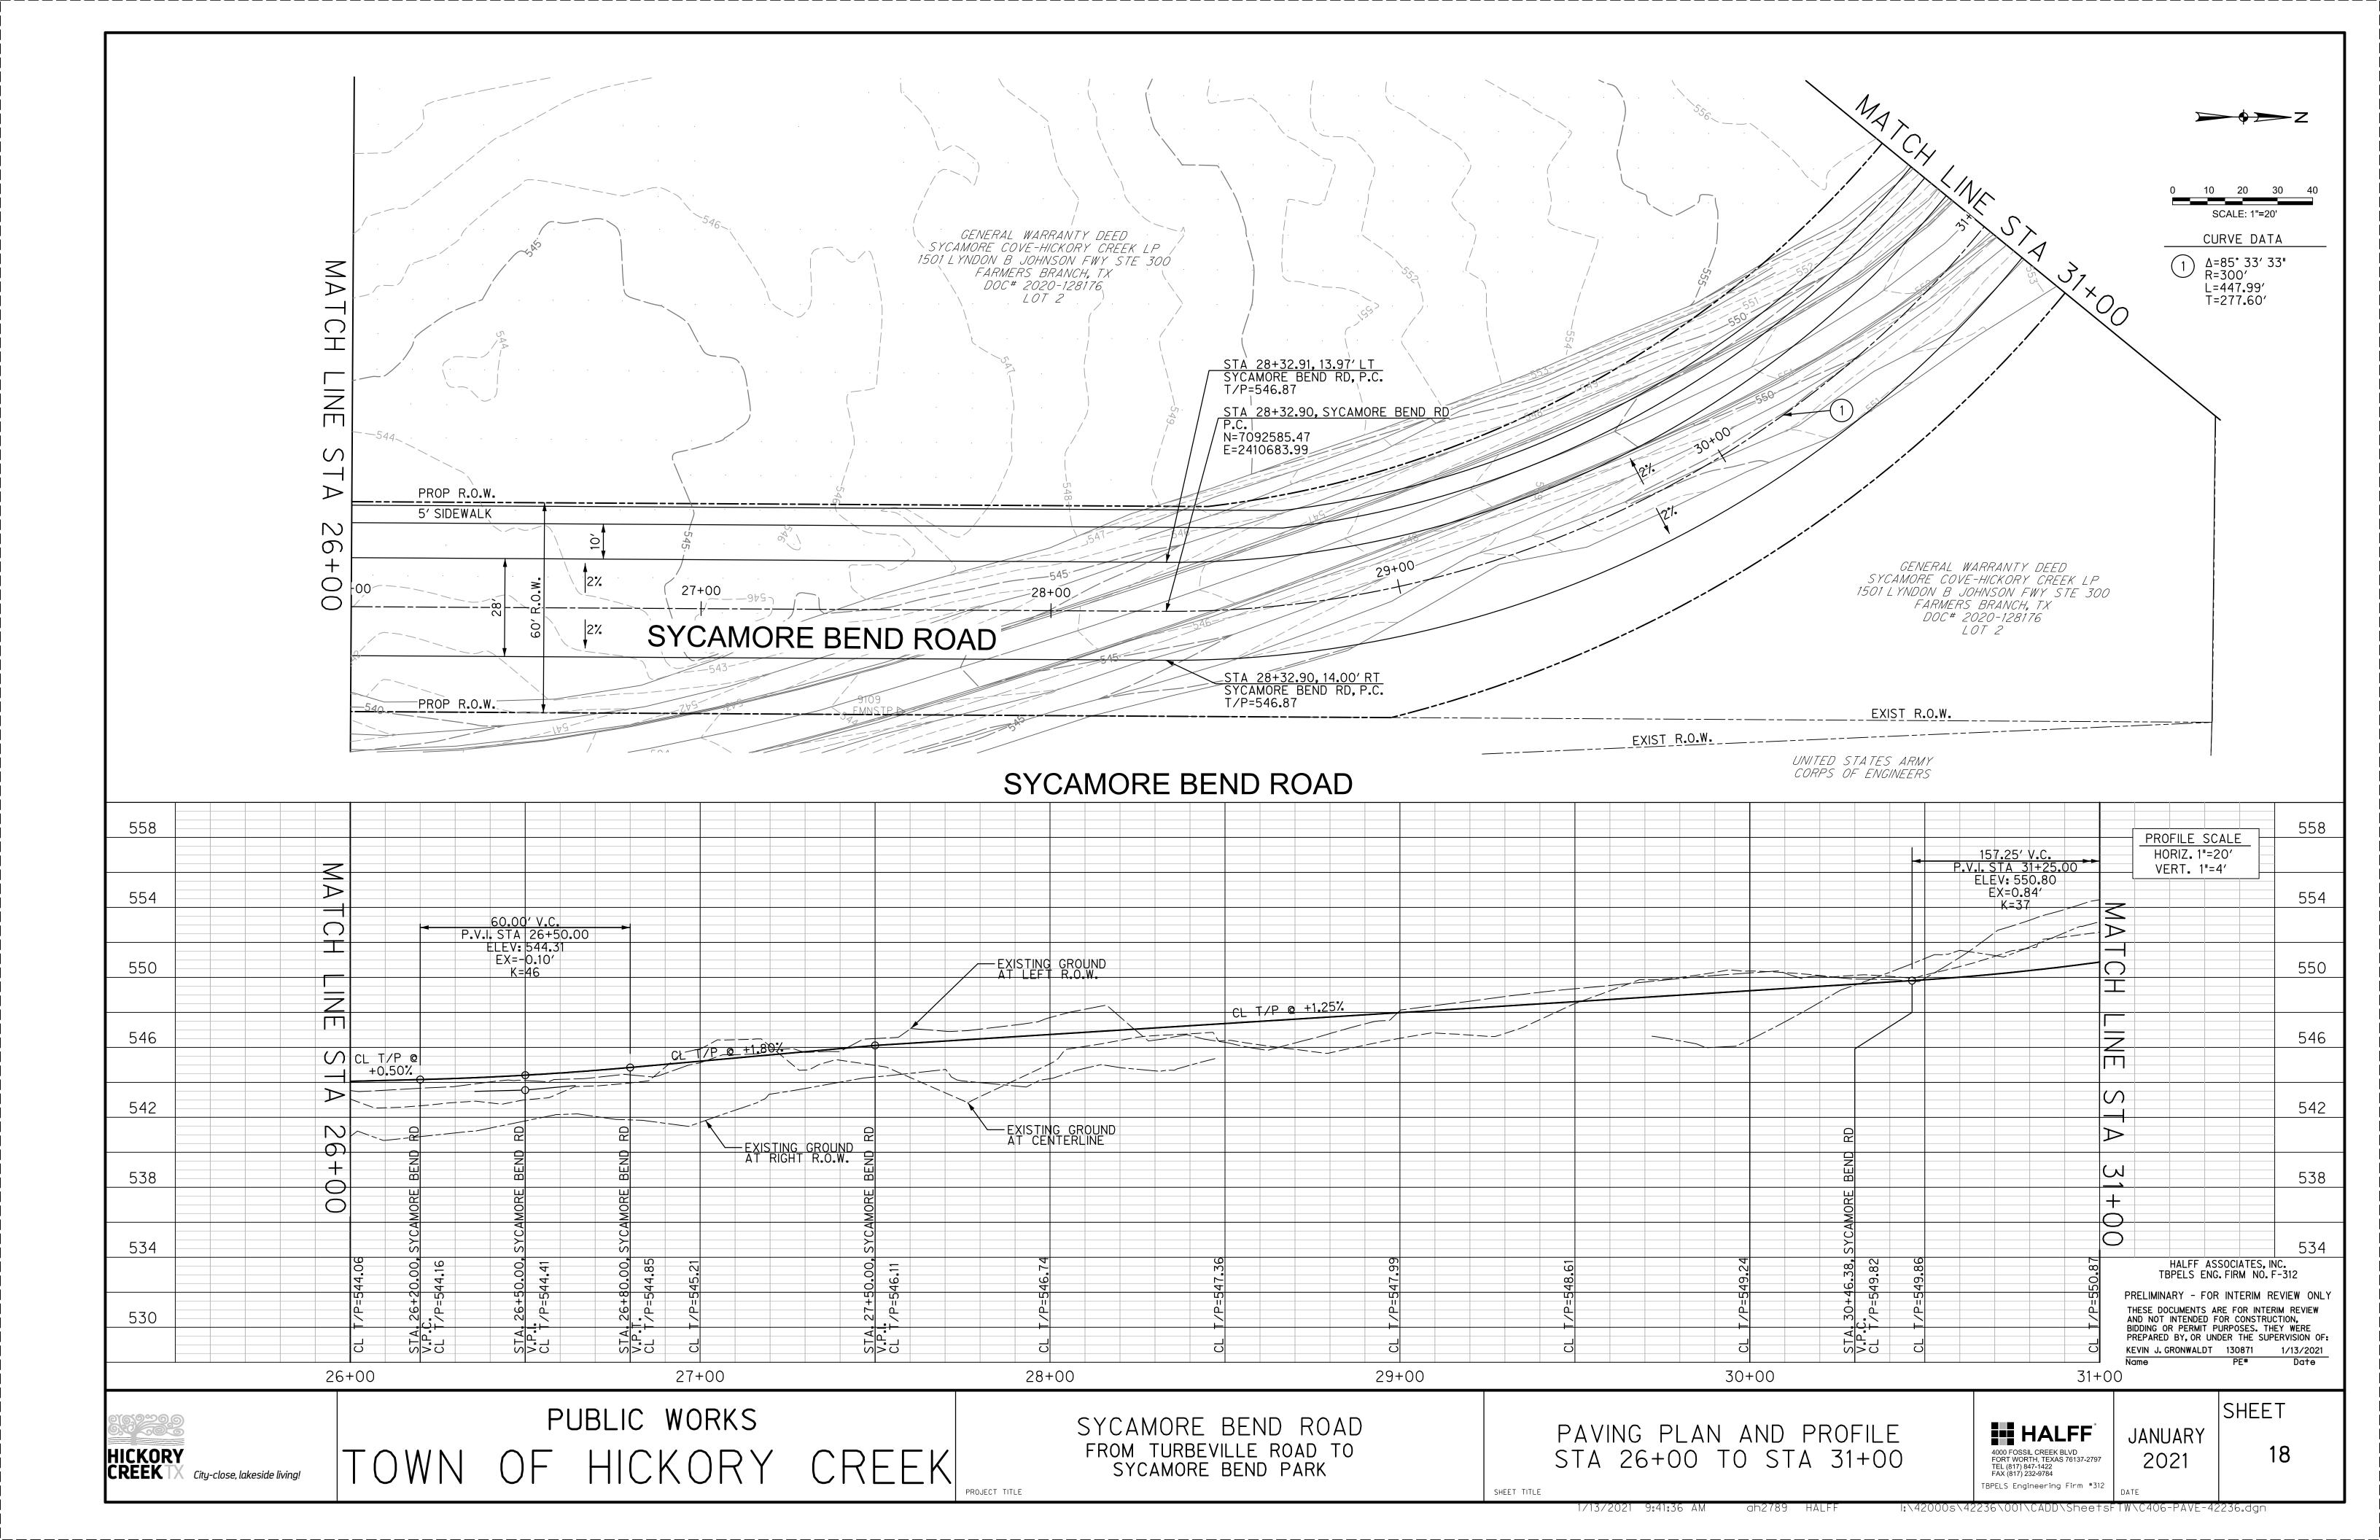

### Regular Agenda

- 8. Consider and act on a date for The Great American Cleanup.
- 9. Discussion regarding expansion of Sycamore Bend Road.
- 10. Discussion regarding potential launch sites for the Denton County Paddle Trail in Hickory Creek Parks.
- 11. Consider an act on a recommendation to replace the playground equipment at Arrowhead Park.
- 12. Consider an act on a recommendation to add a compact fitness system at Point Vista Park.
- 13. Discussion regarding ongoing maintenance or repairs needed in the parks.