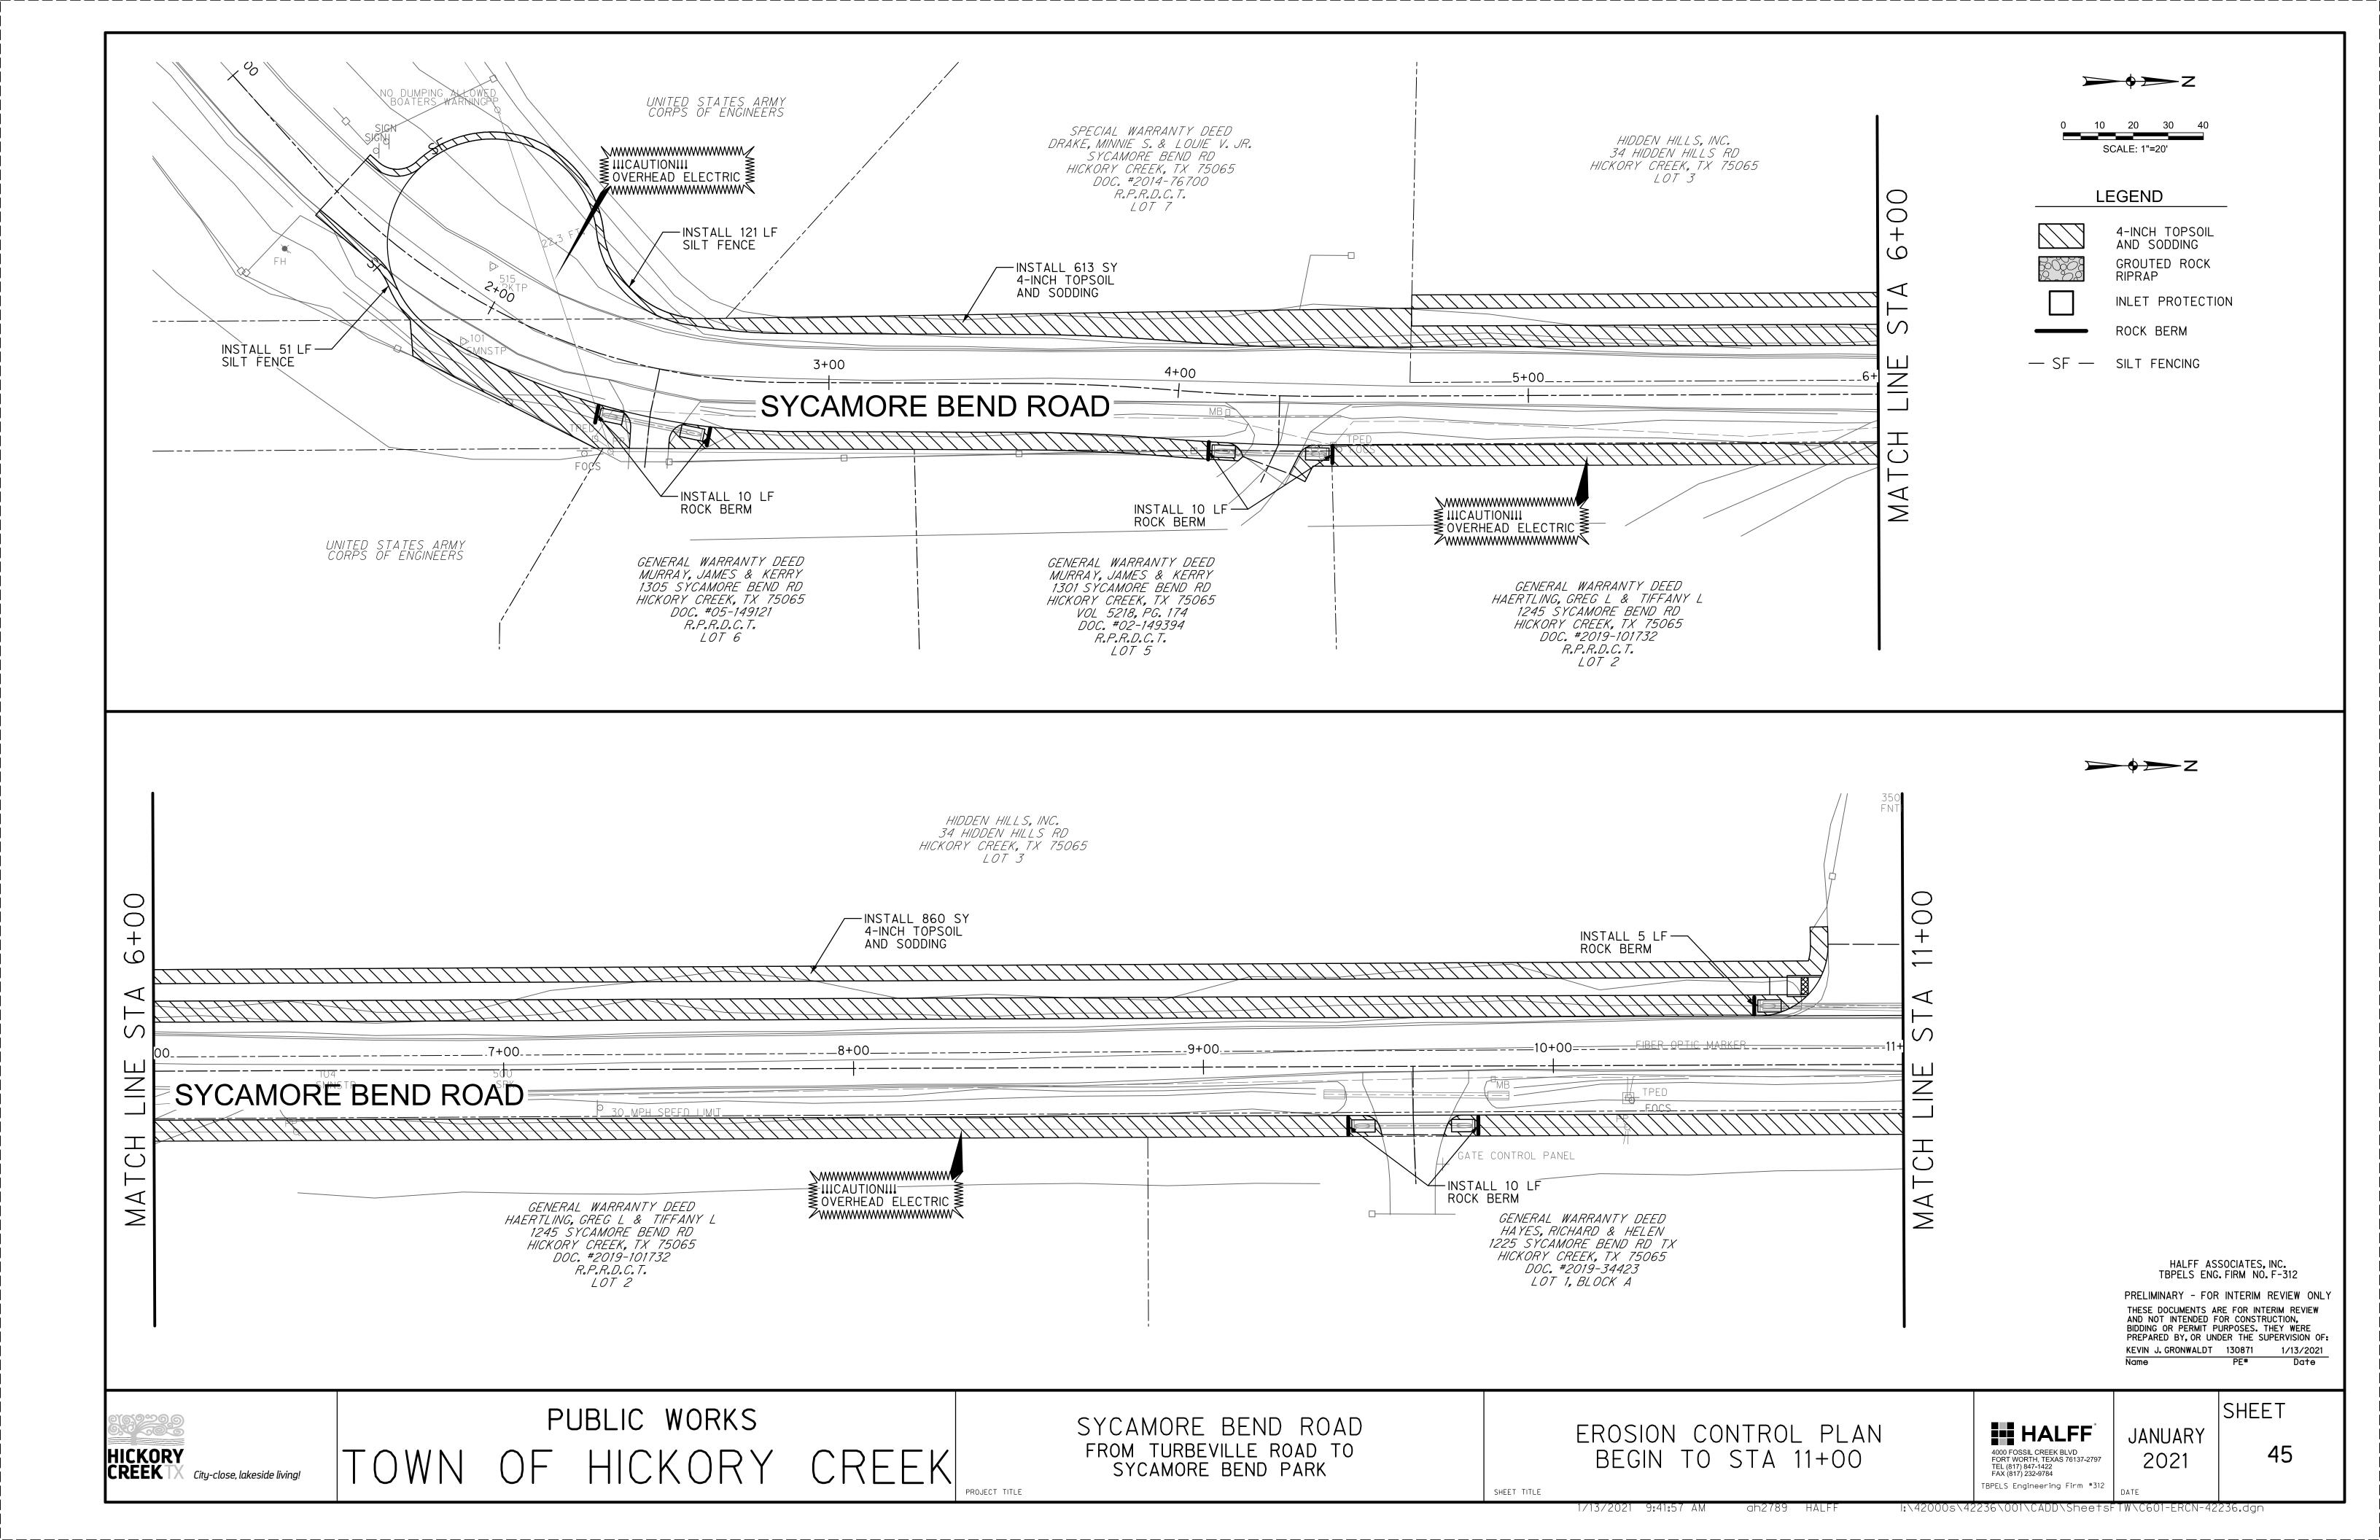

### Regular Agenda

- 8. Consider and act on a date for The Great American Cleanup.
- 9. Discussion regarding expansion of Sycamore Bend Road.
- 10. Discussion regarding potential launch sites for the Denton County Paddle Trail in Hickory Creek Parks.
- 11. Consider an act on a recommendation to replace the playground equipment at Arrowhead Park.
- 12. Consider an act on a recommendation to add a compact fitness system at Point Vista Park.
- 13. Discussion regarding ongoing maintenance or repairs needed in the parks.