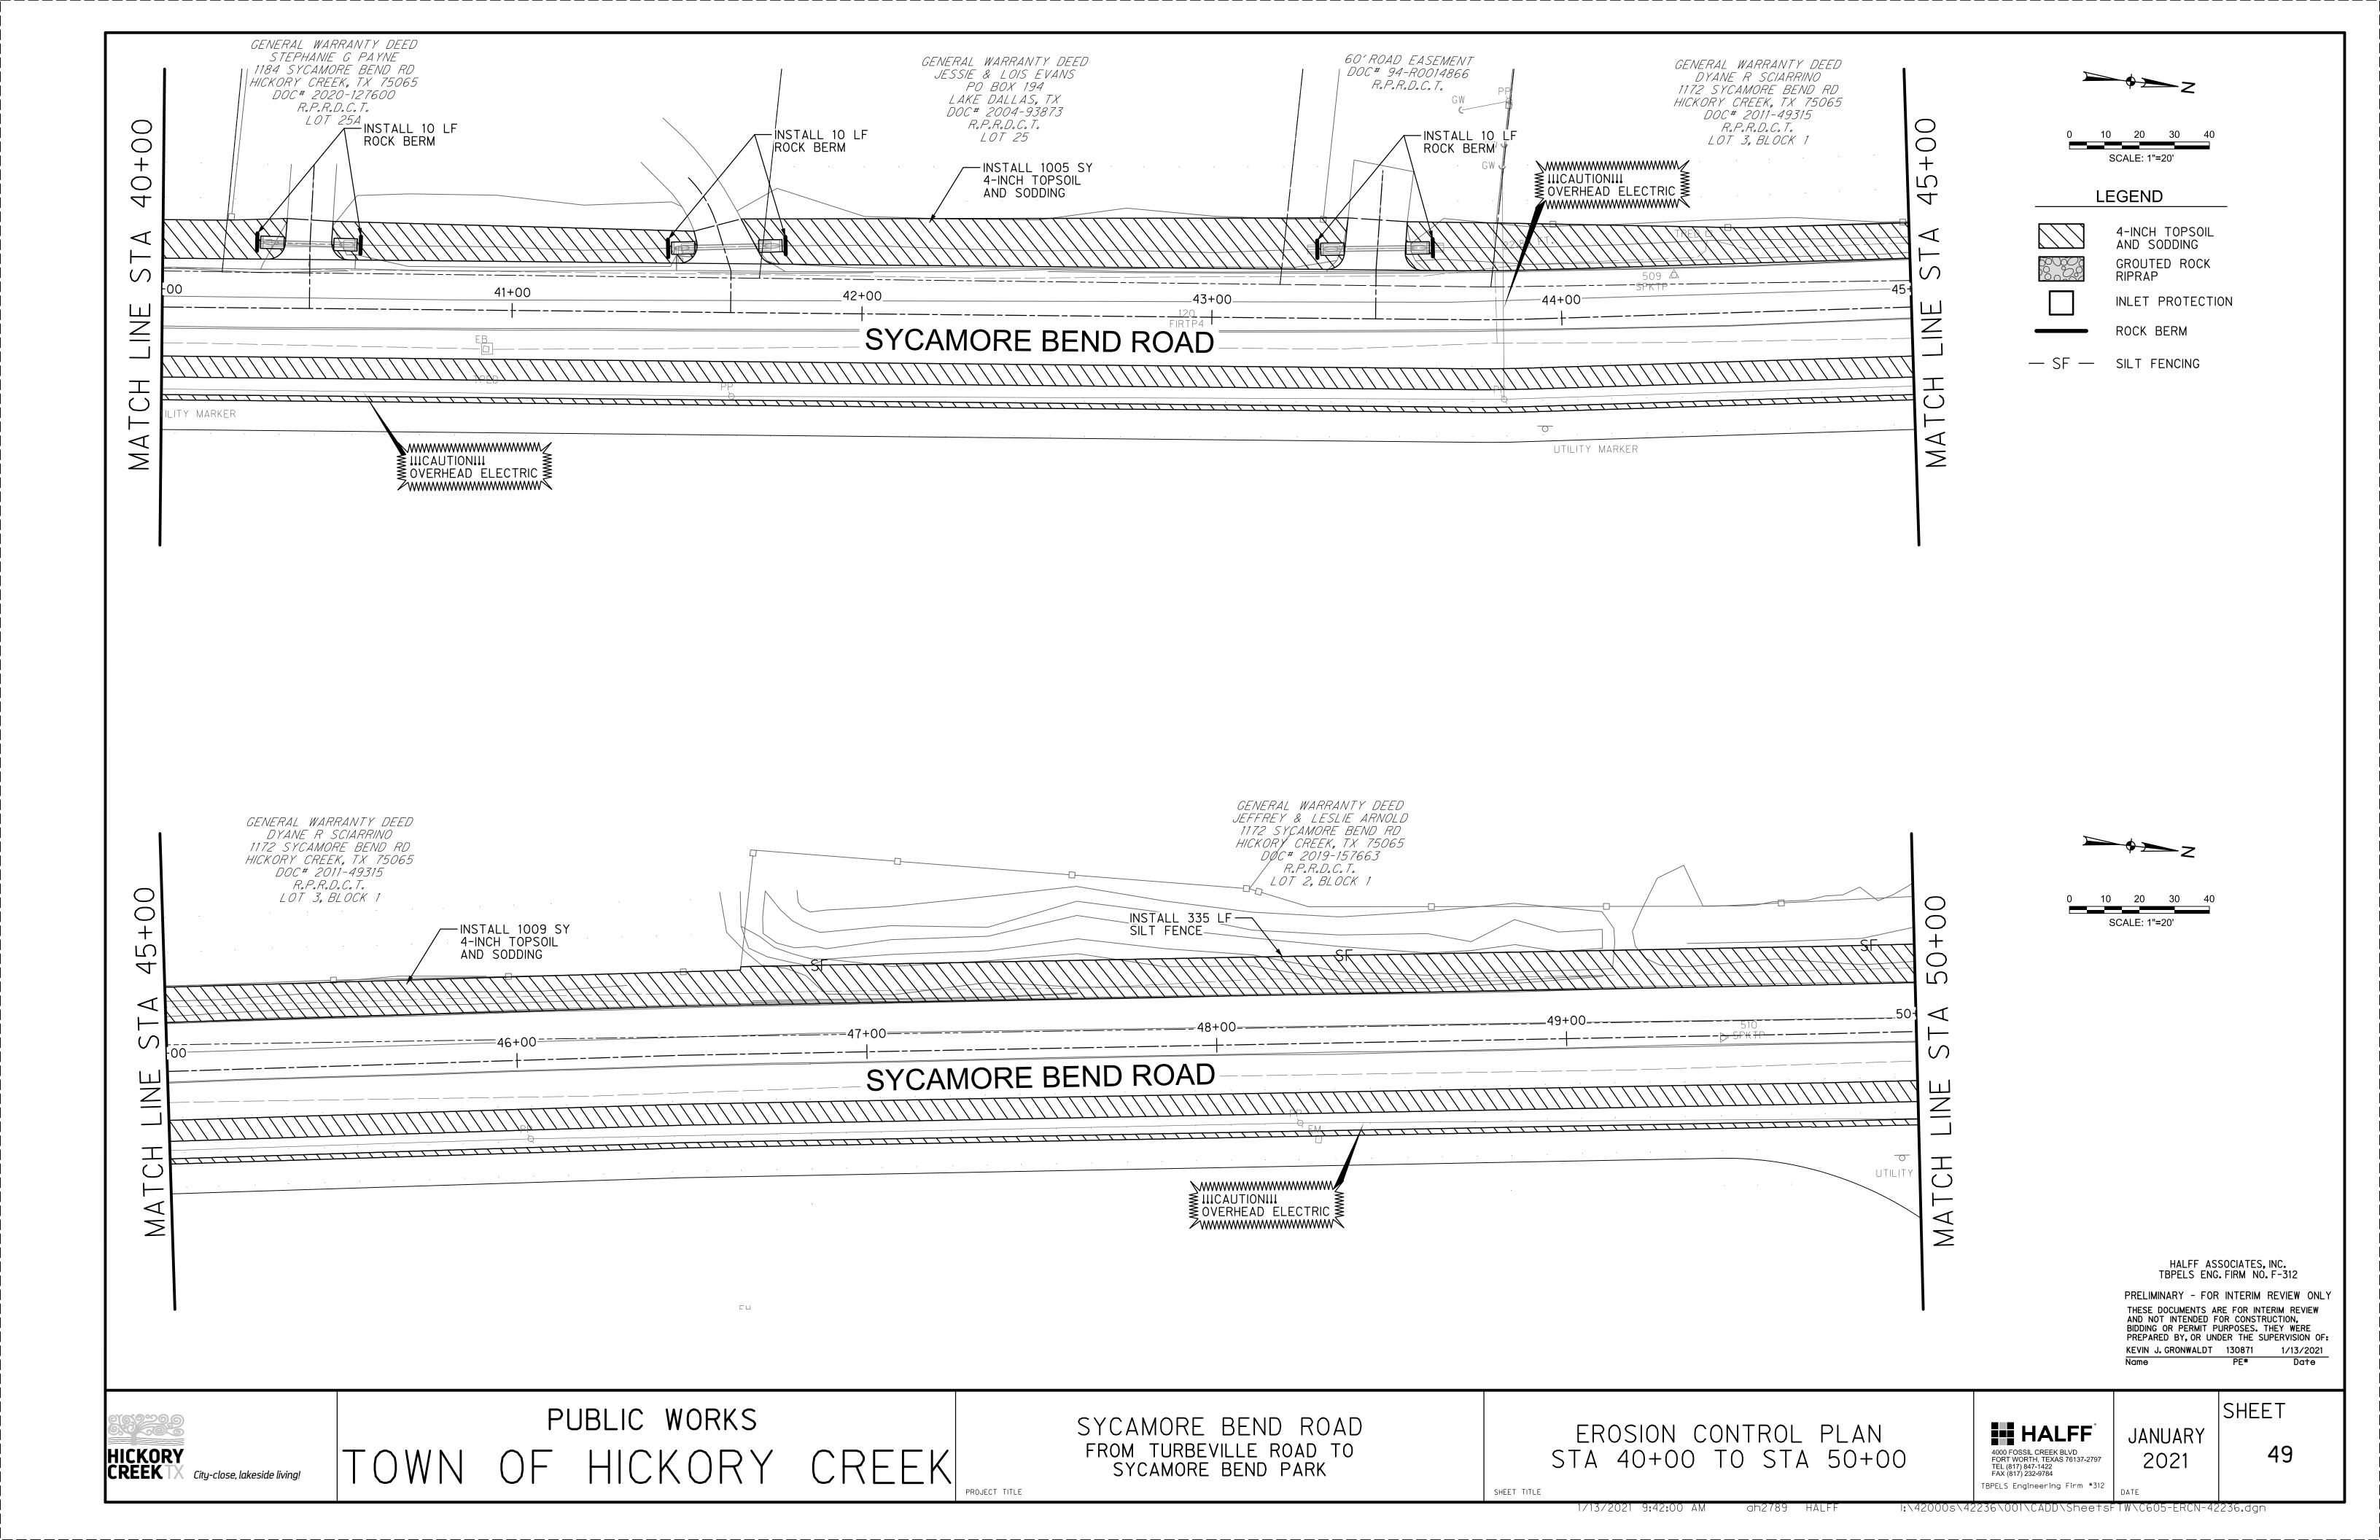

### Regular Agenda

- 8. Consider and act on a date for The Great American Cleanup.
- 9. Discussion regarding expansion of Sycamore Bend Road.
- 10. Discussion regarding potential launch sites for the Denton County Paddle Trail in Hickory Creek Parks.
- 11. Consider an act on a recommendation to replace the playground equipment at Arrowhead Park.
- 12. Consider an act on a recommendation to add a compact fitness system at Point Vista Park.
- 13. Discussion regarding ongoing maintenance or repairs needed in the parks.