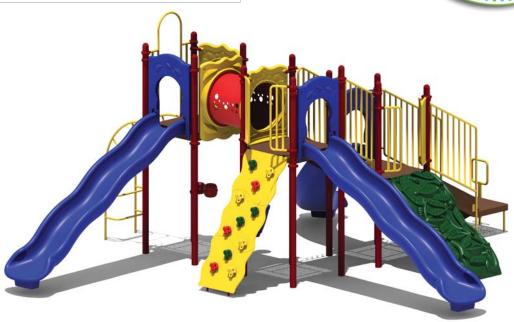

### Regular Agenda

- 8. Consider and act on a date for The Great American Cleanup.
- 9. Discussion regarding expansion of Sycamore Bend Road.
- 10. Discussion regarding potential launch sites for the Denton County Paddle Trail in Hickory Creek Parks.
- 11. Consider an act on a recommendation to replace the playground equipment at Arrowhead Park.
- 12. Consider an act on a recommendation to add a compact fitness system at Point Vista Park.
- 13. Discussion regarding ongoing maintenance or repairs needed in the parks.