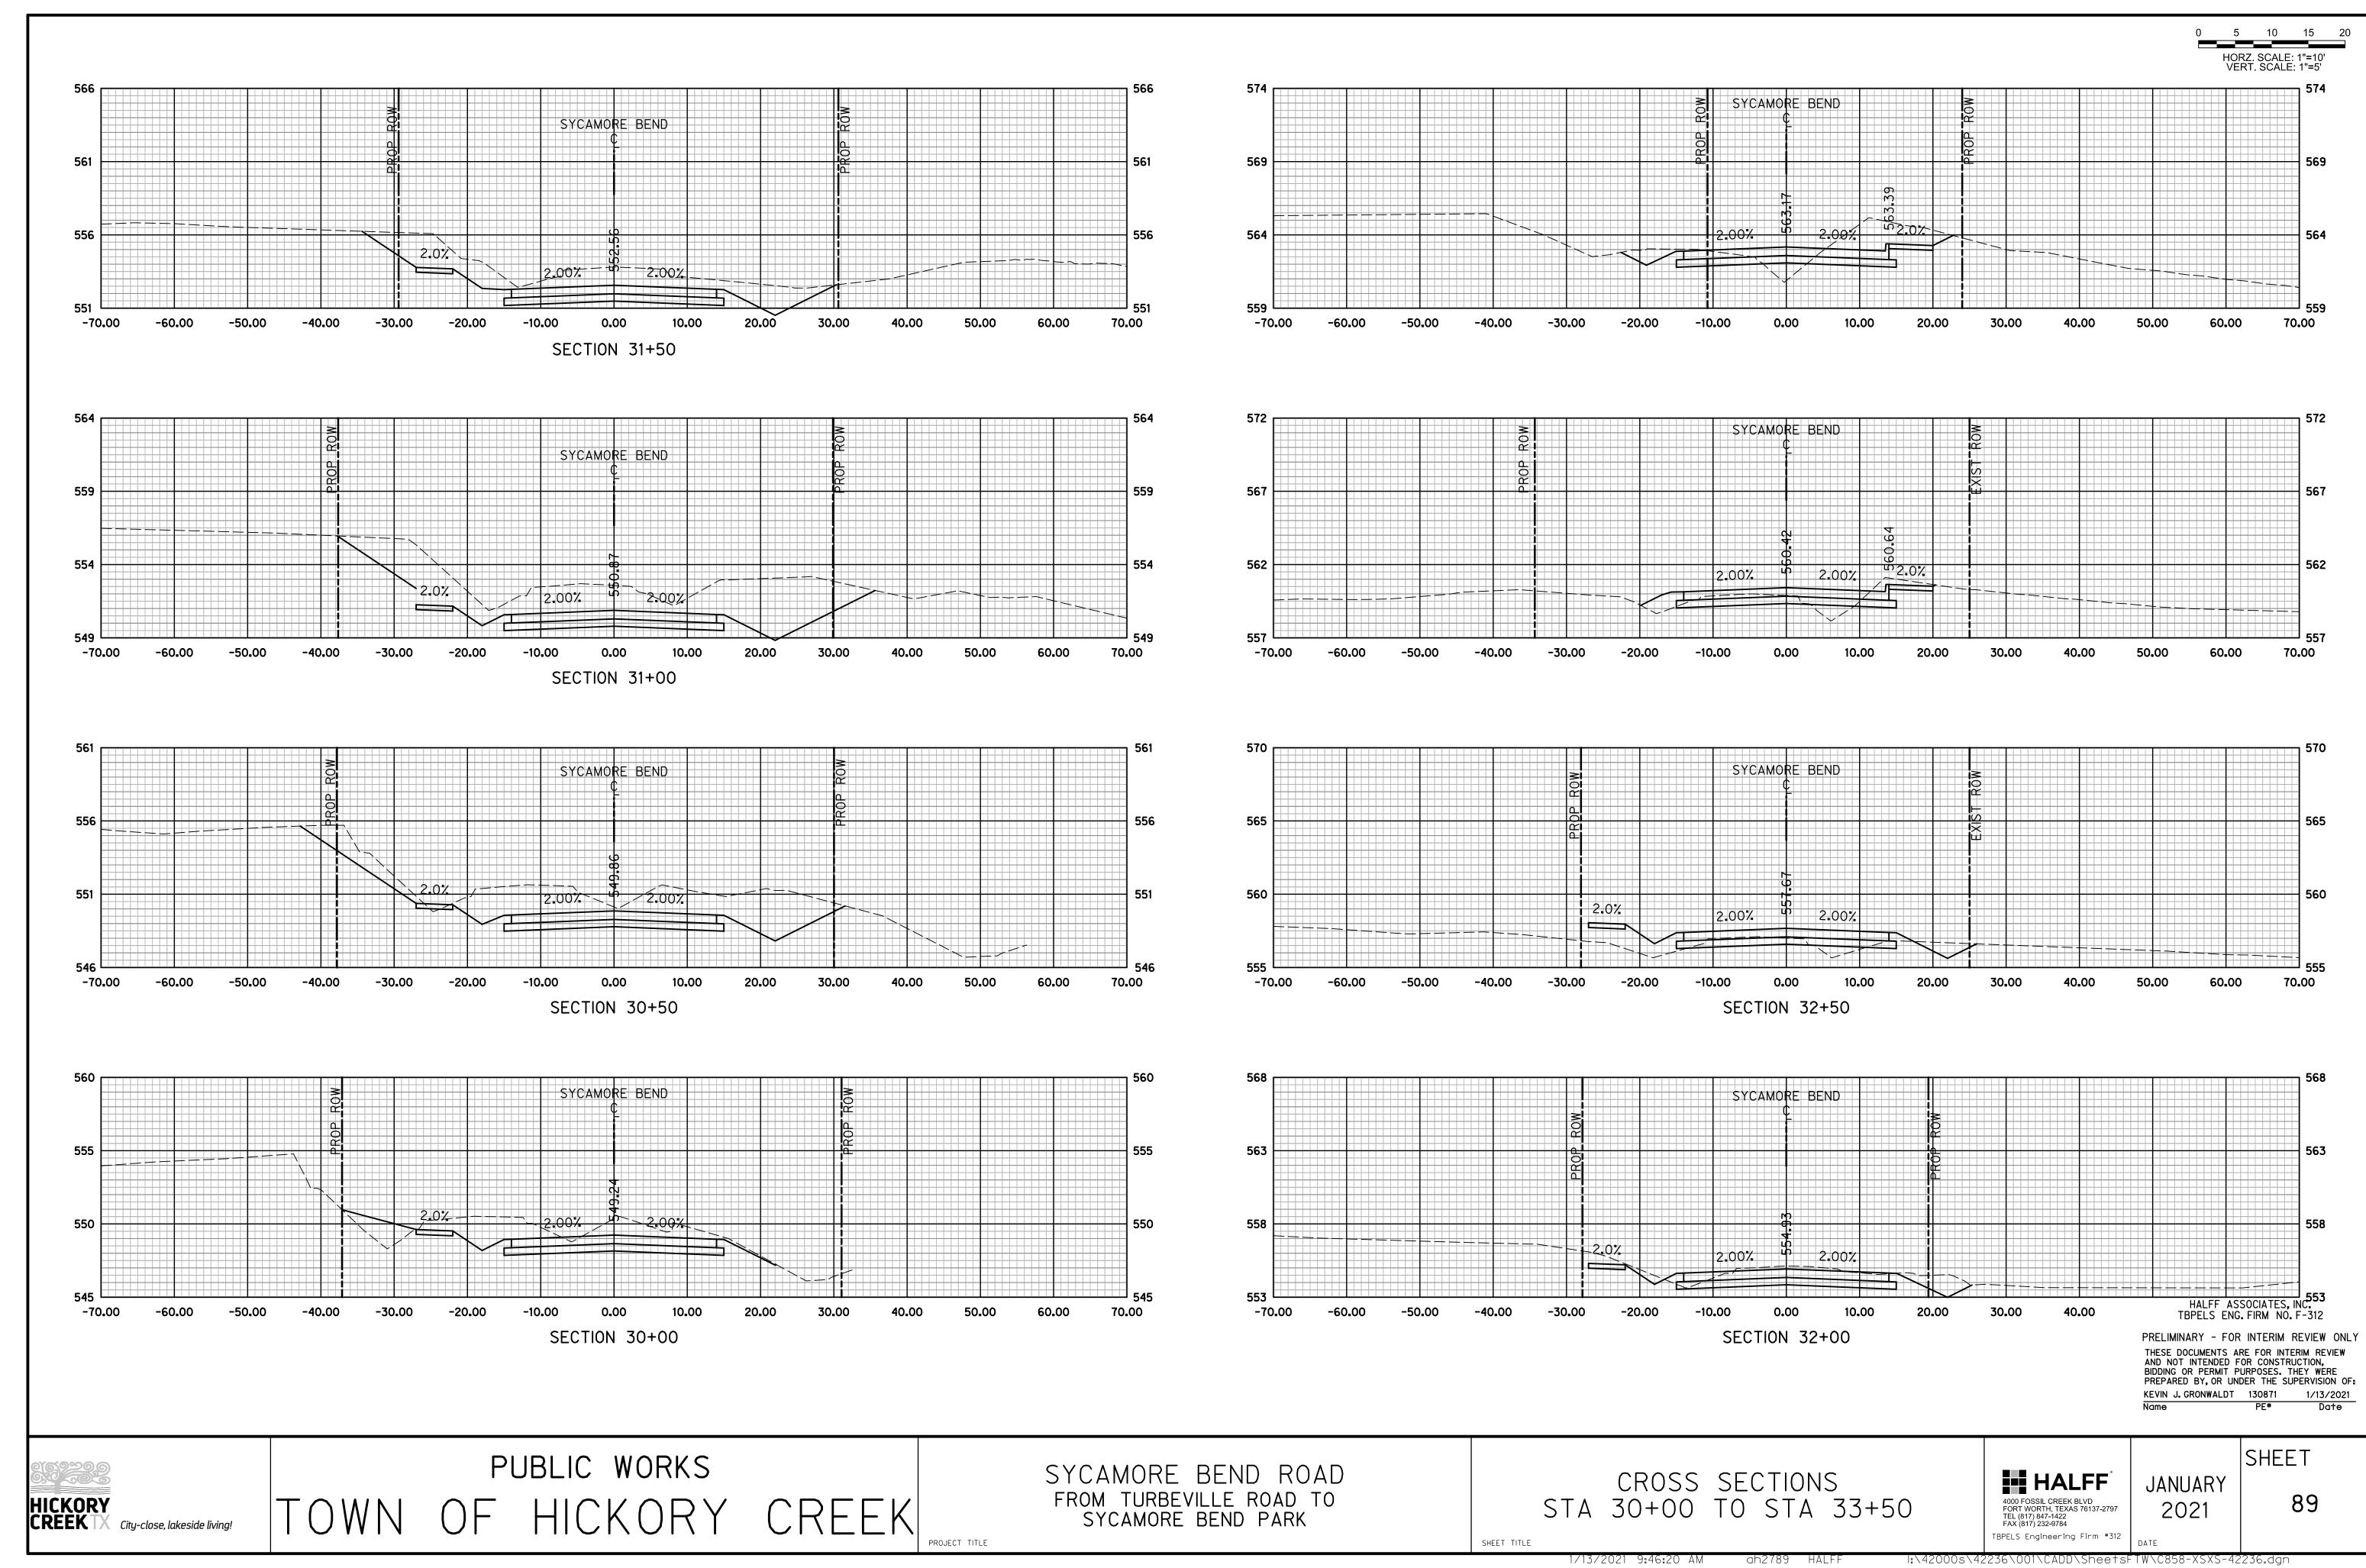

### Regular Agenda

- 8. Consider and act on a date for The Great American Cleanup.
- 9. Discussion regarding expansion of Sycamore Bend Road.
- 10. Discussion regarding potential launch sites for the Denton County Paddle Trail in Hickory Creek Parks.
- 11. Consider an act on a recommendation to replace the playground equipment at Arrowhead Park.
- 12. Consider an act on a recommendation to add a compact fitness system at Point Vista Park.
- 13. Discussion regarding ongoing maintenance or repairs needed in the parks.