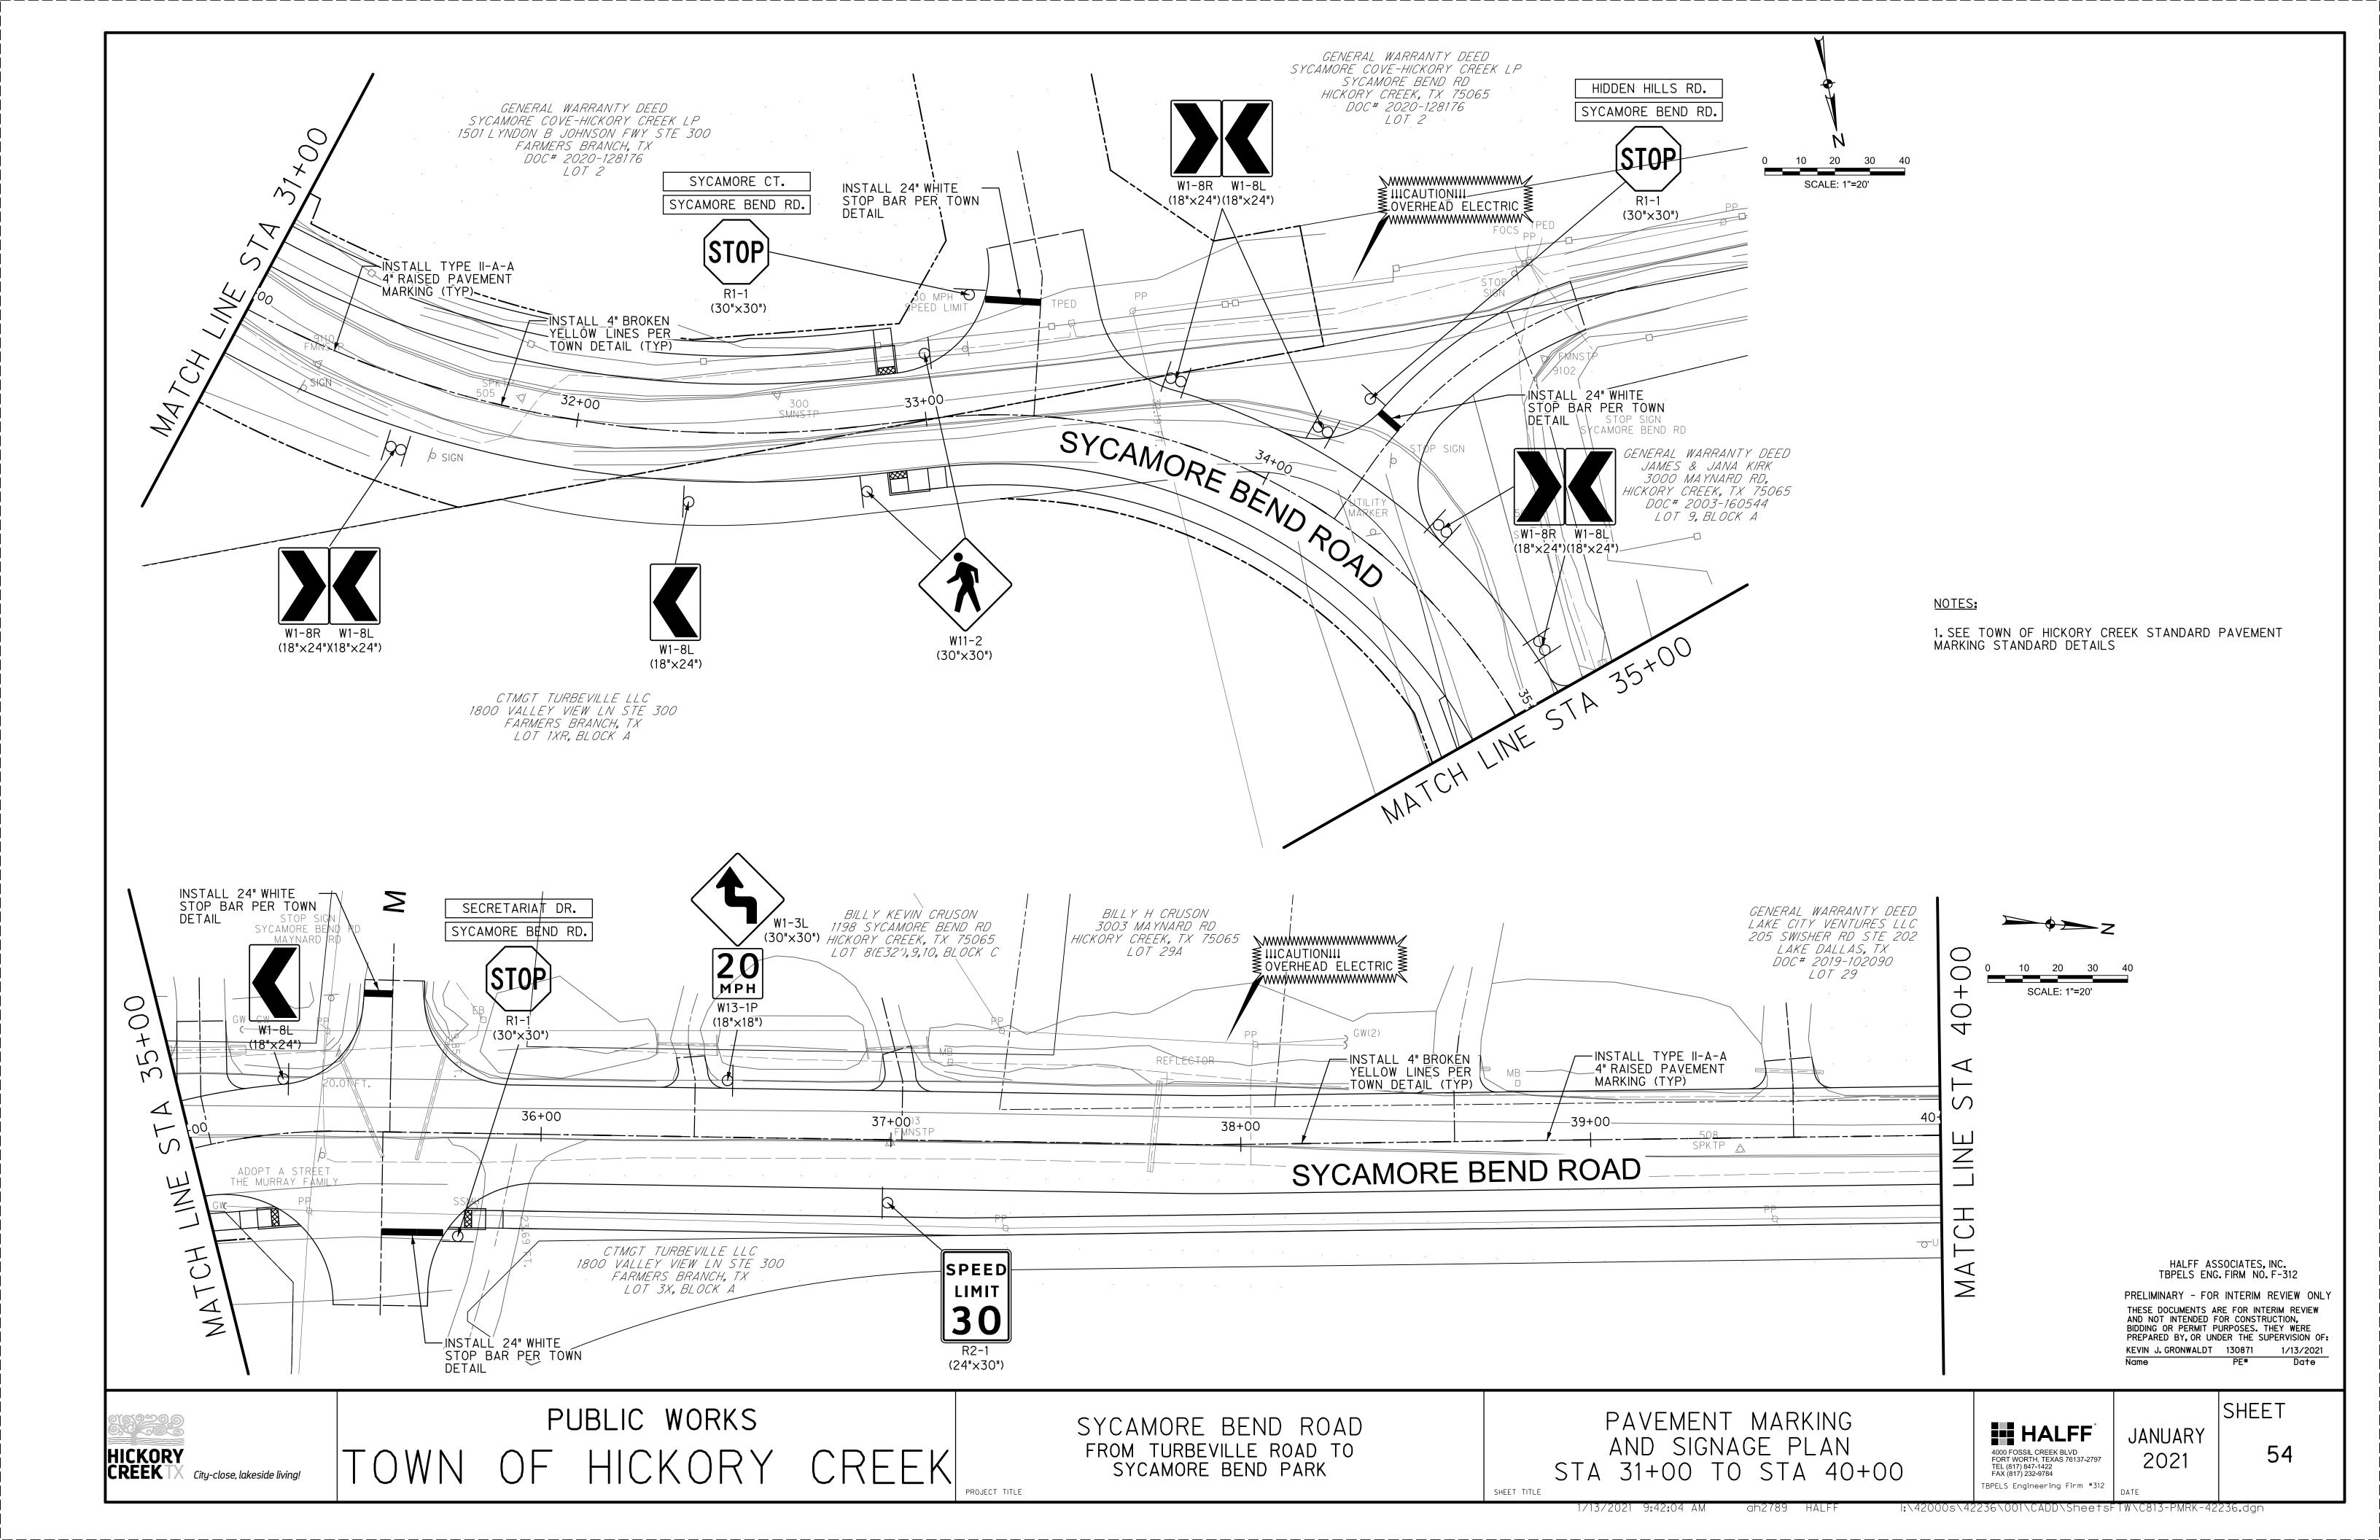

### Regular Agenda

- 8. Consider and act on a date for The Great American Cleanup.
- 9. Discussion regarding expansion of Sycamore Bend Road.
- 10. Discussion regarding potential launch sites for the Denton County Paddle Trail in Hickory Creek Parks.
- 11. Consider an act on a recommendation to replace the playground equipment at Arrowhead Park.
- 12. Consider an act on a recommendation to add a compact fitness system at Point Vista Park.
- 13. Discussion regarding ongoing maintenance or repairs needed in the parks.