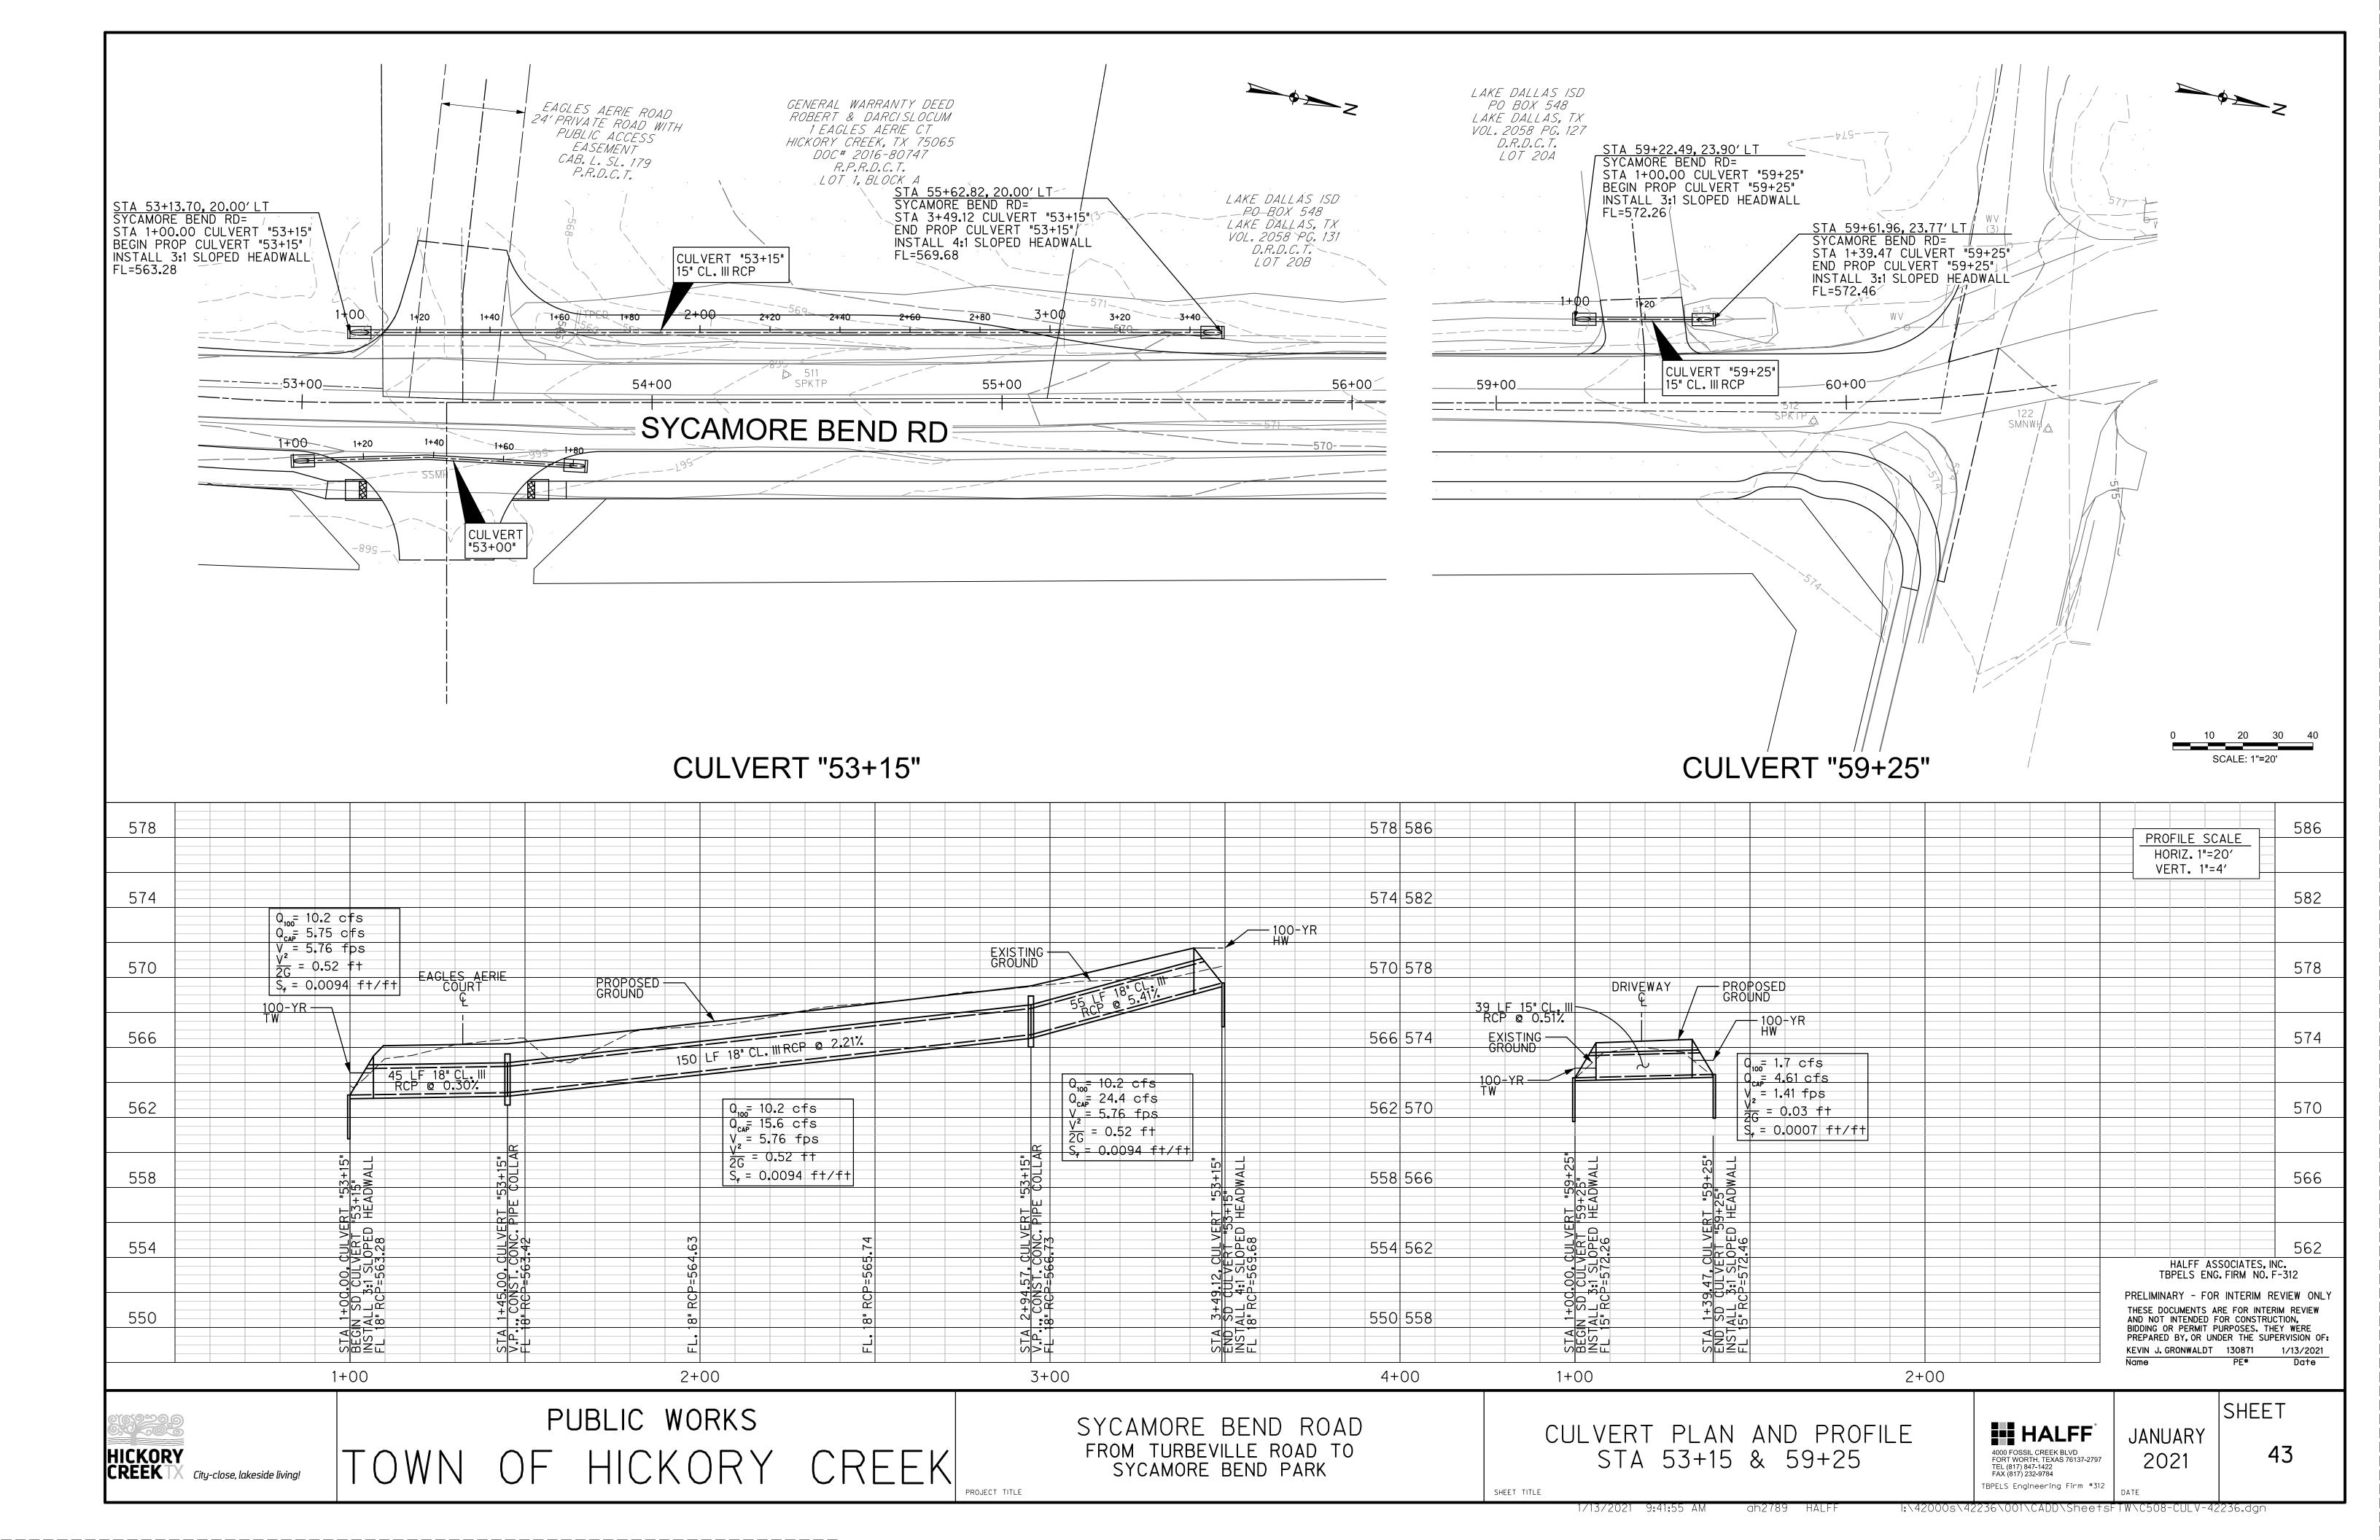

### Regular Agenda

- 8. Consider and act on a date for The Great American Cleanup.
- 9. Discussion regarding expansion of Sycamore Bend Road.
- 10. Discussion regarding potential launch sites for the Denton County Paddle Trail in Hickory Creek Parks.
- 11. Consider an act on a recommendation to replace the playground equipment at Arrowhead Park.
- 12. Consider an act on a recommendation to add a compact fitness system at Point Vista Park.
- 13. Discussion regarding ongoing maintenance or repairs needed in the parks.