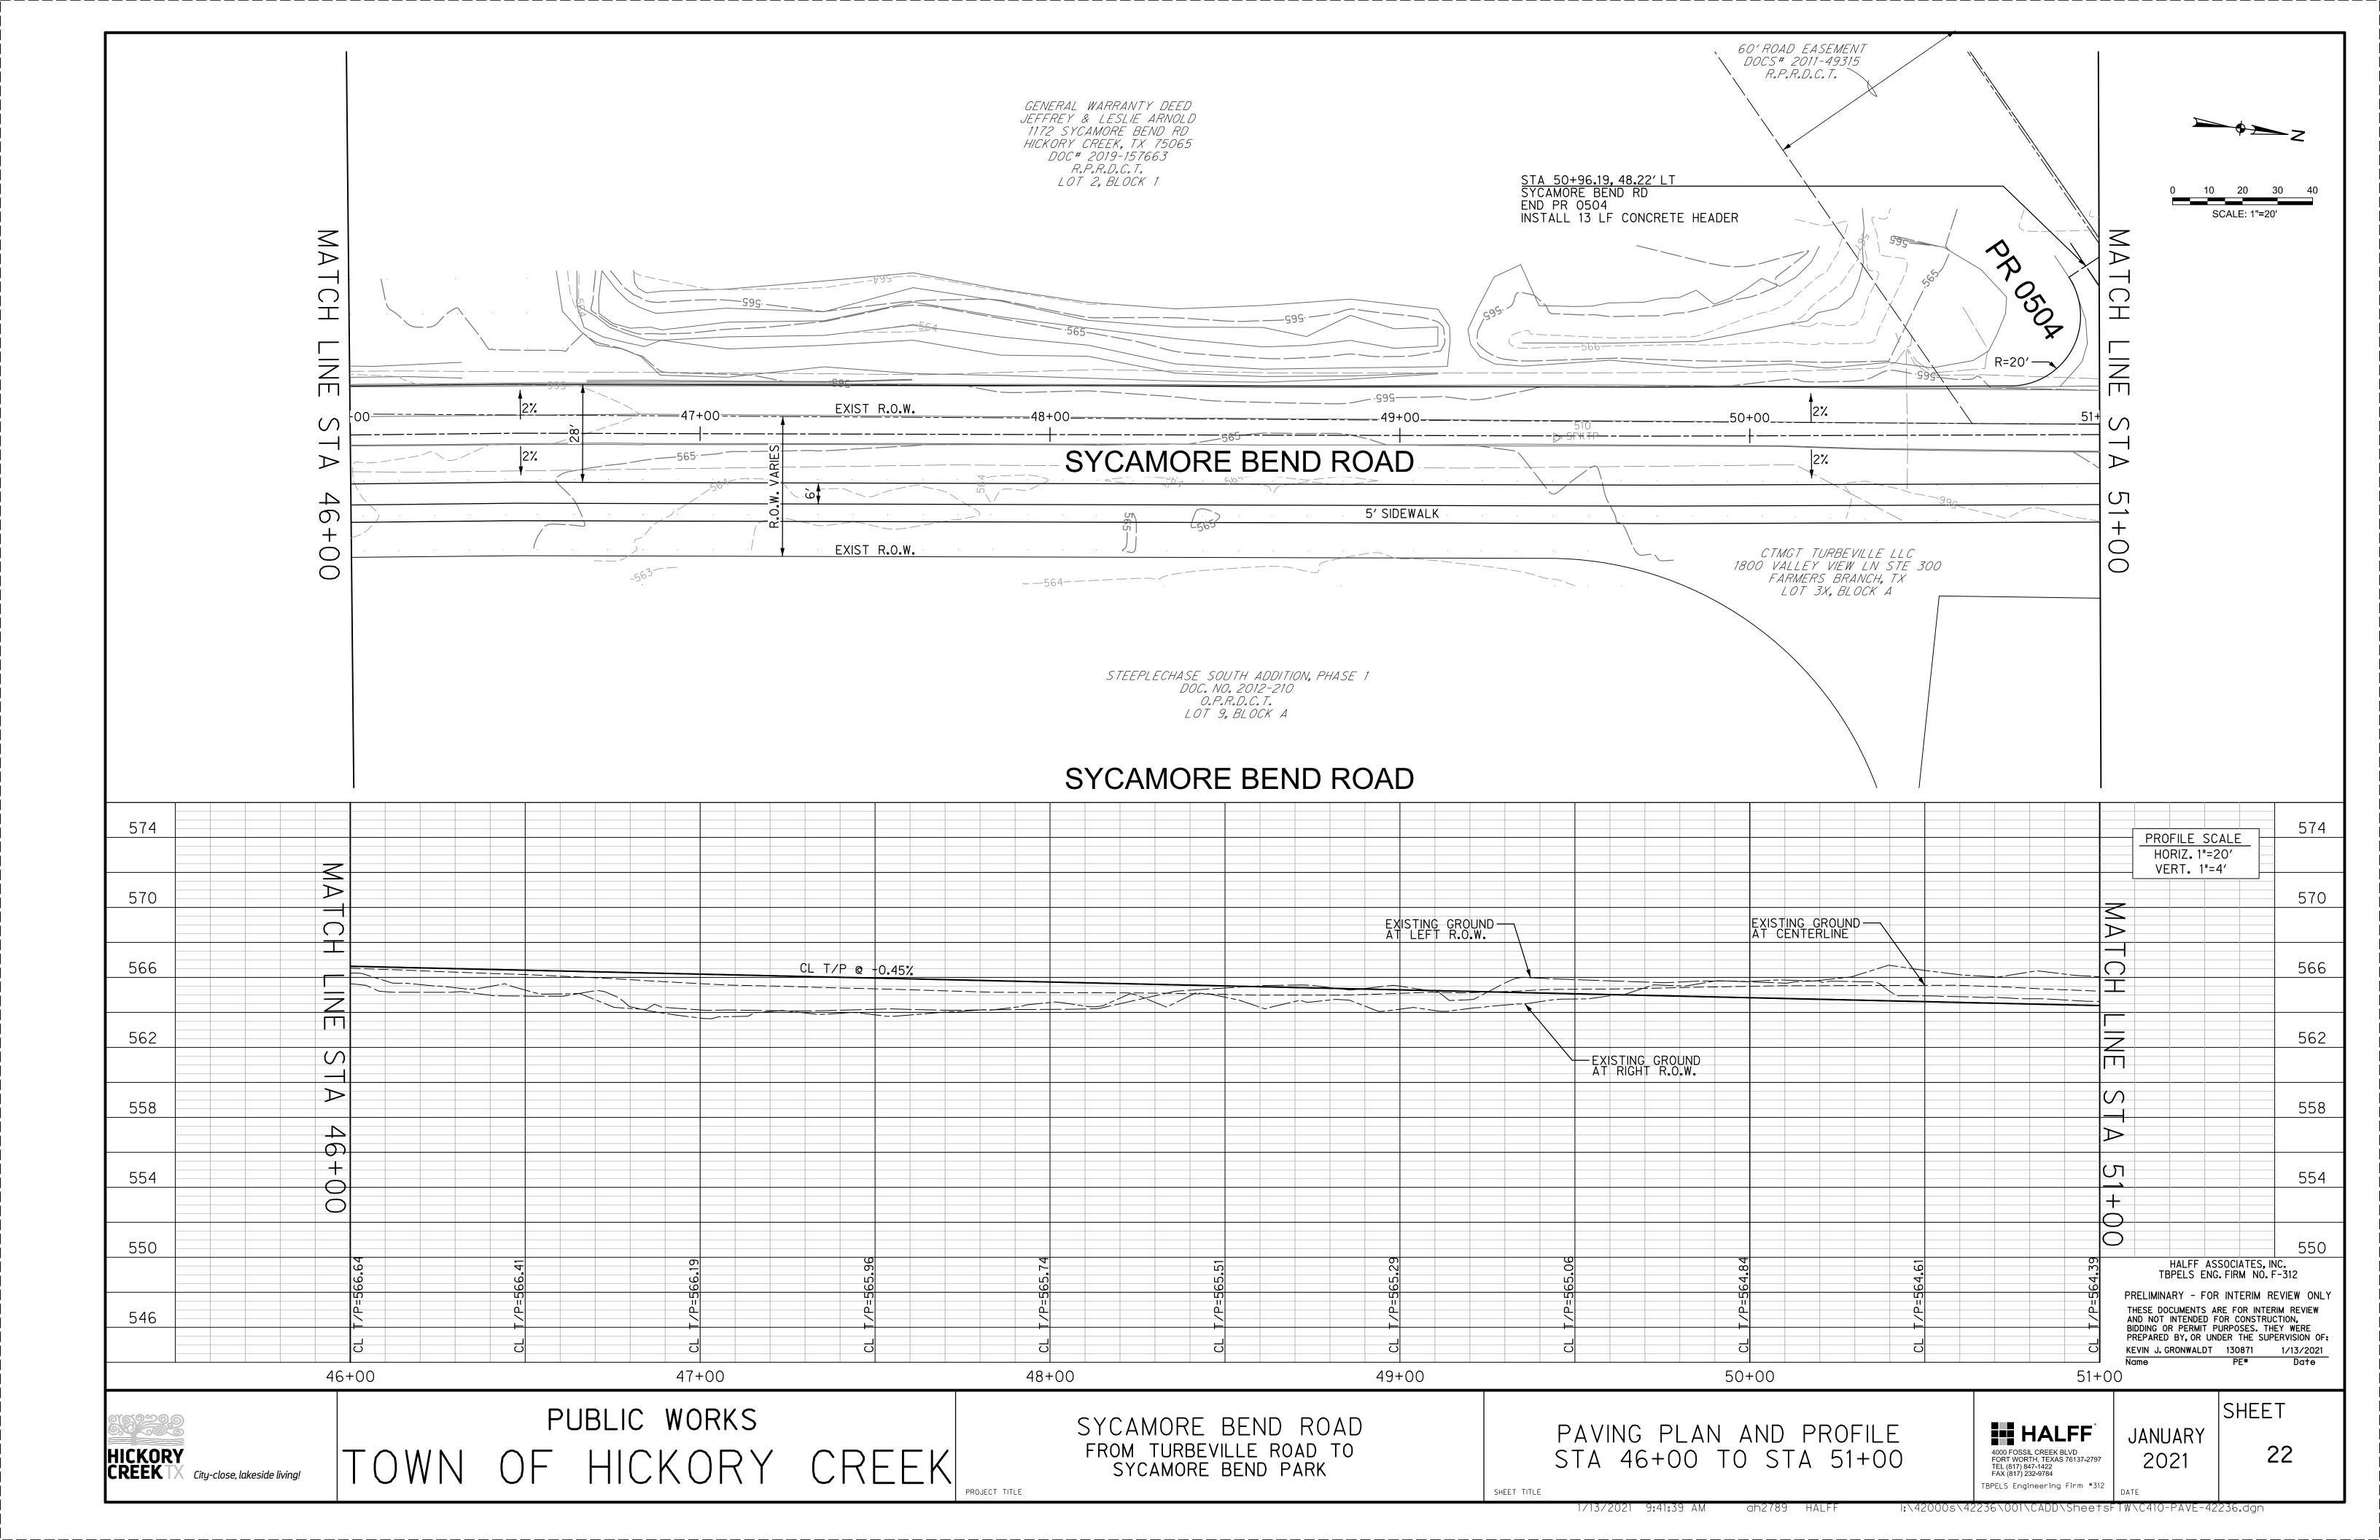

### Regular Agenda

- 8. Consider and act on a date for The Great American Cleanup.
- 9. Discussion regarding expansion of Sycamore Bend Road.
- 10. Discussion regarding potential launch sites for the Denton County Paddle Trail in Hickory Creek Parks.
- 11. Consider an act on a recommendation to replace the playground equipment at Arrowhead Park.
- 12. Consider an act on a recommendation to add a compact fitness system at Point Vista Park.
- 13. Discussion regarding ongoing maintenance or repairs needed in the parks.