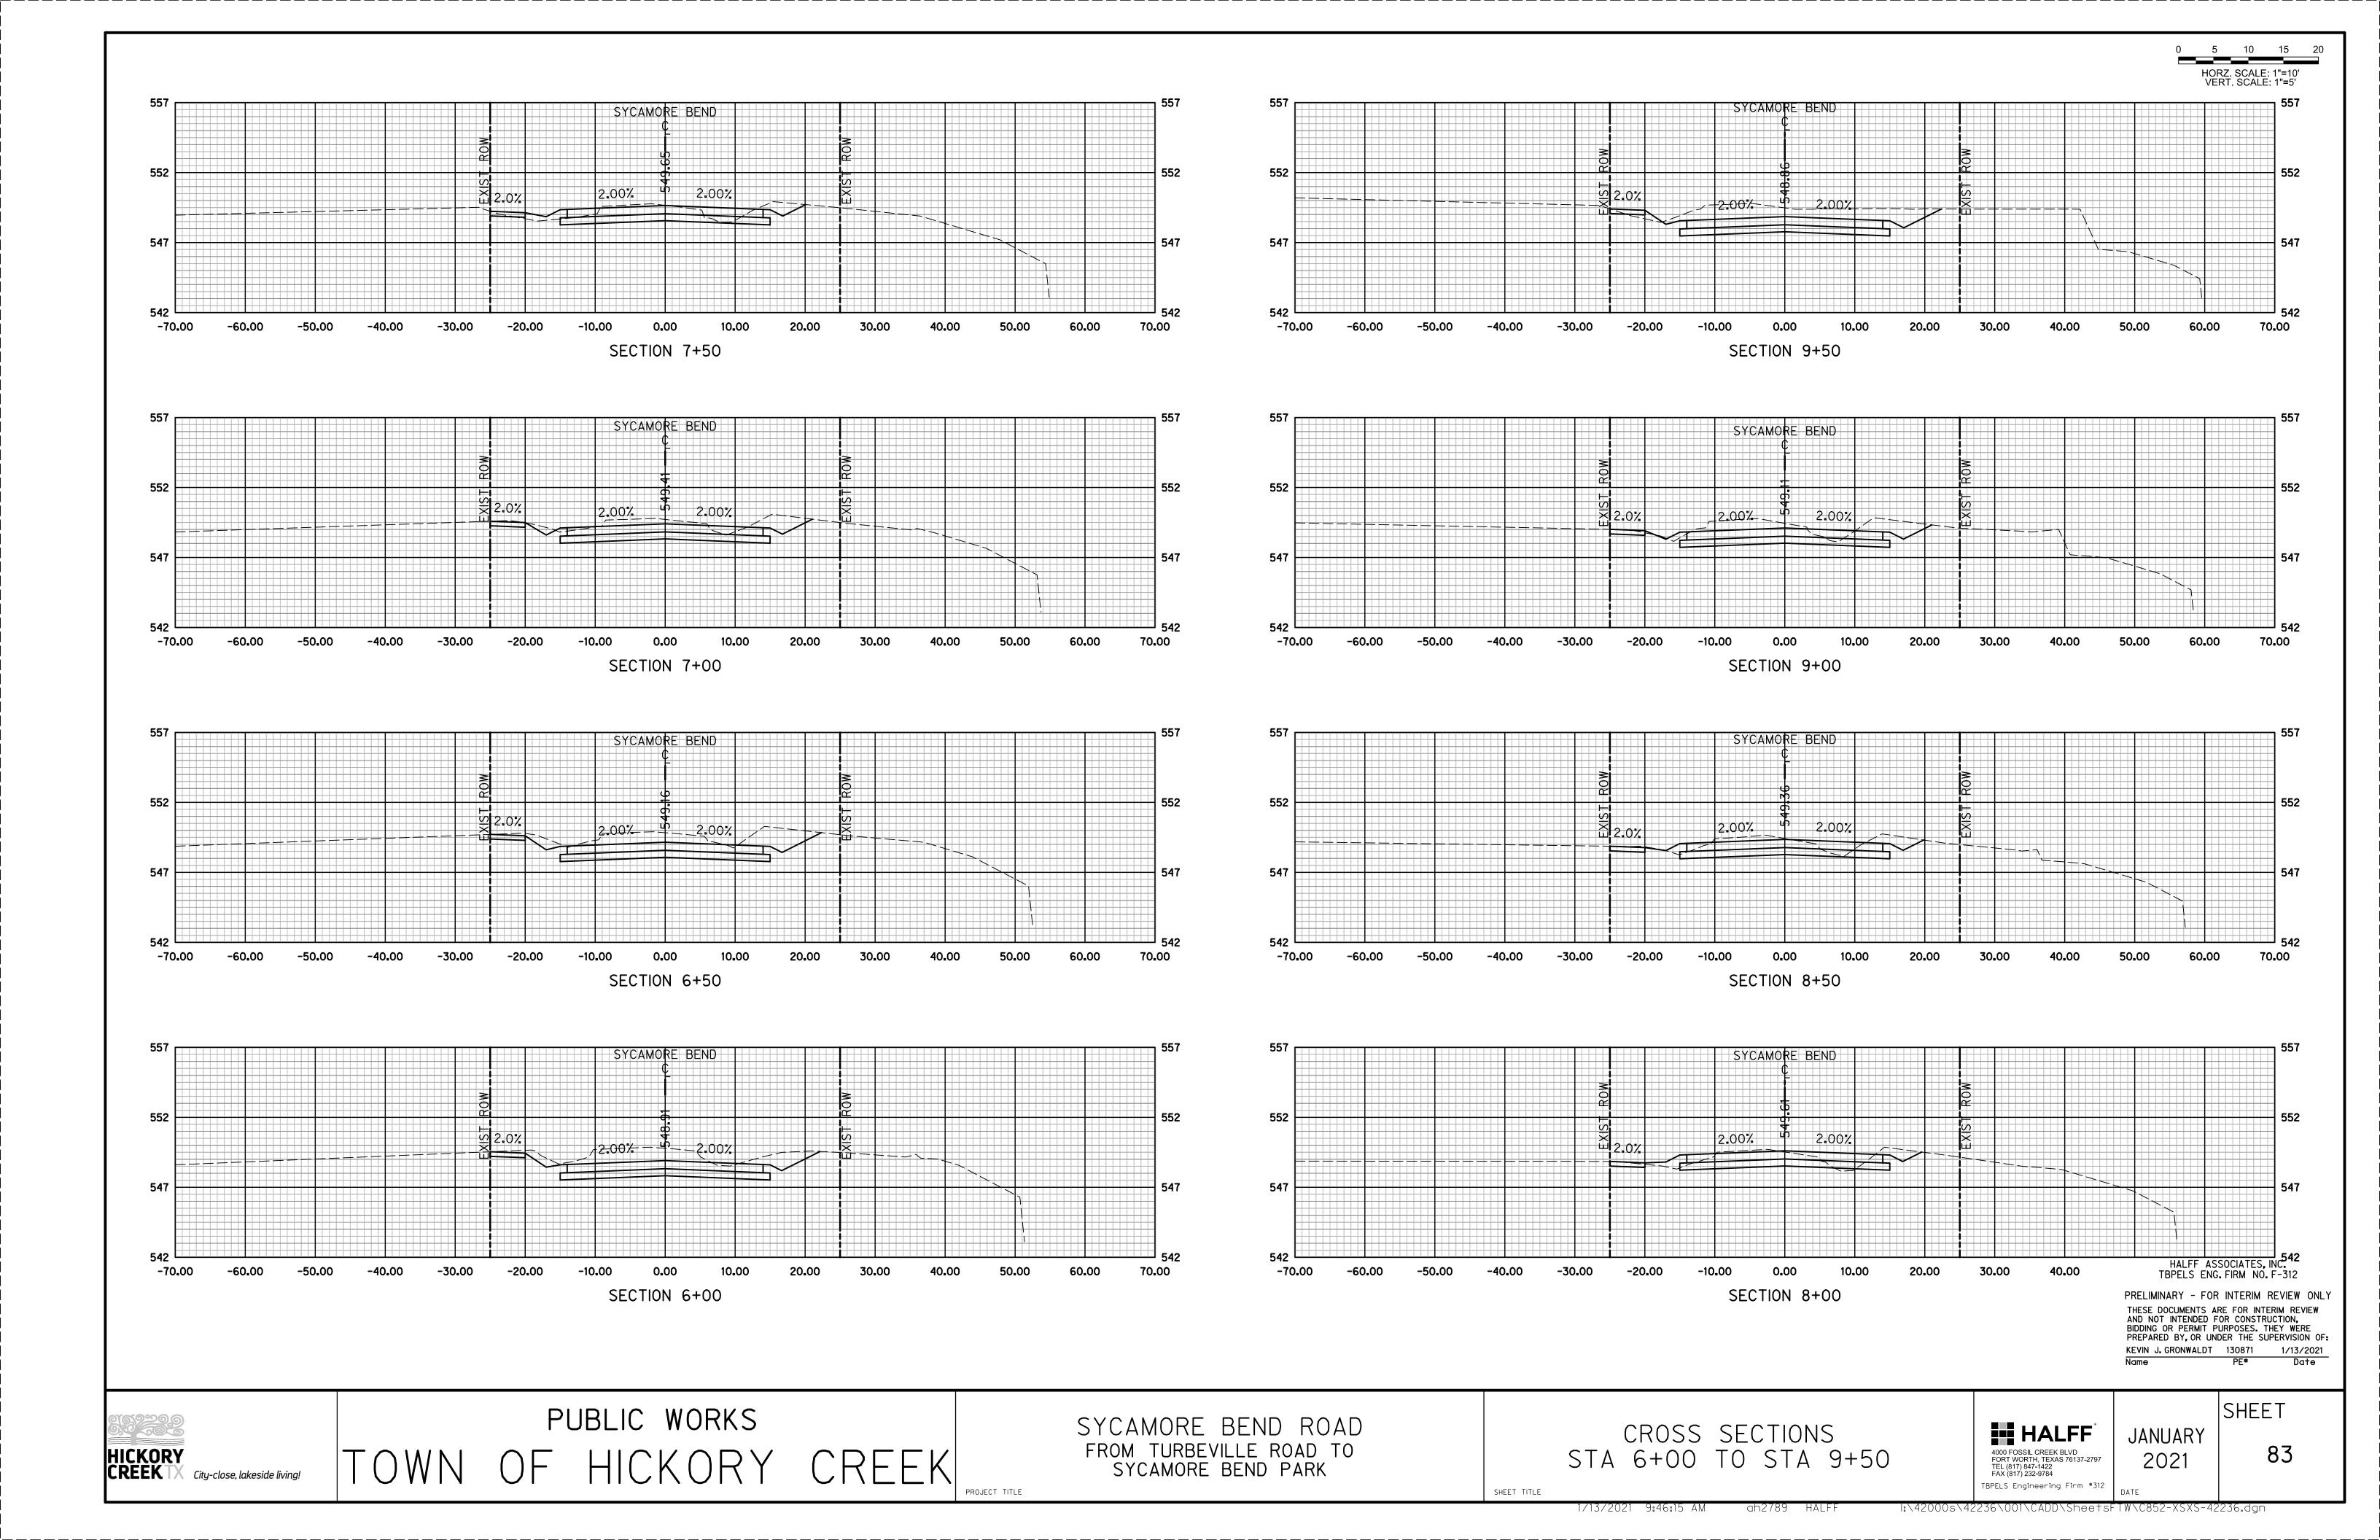

### Regular Agenda

- 8. Consider and act on a date for The Great American Cleanup.
- 9. Discussion regarding expansion of Sycamore Bend Road.
- 10. Discussion regarding potential launch sites for the Denton County Paddle Trail in Hickory Creek Parks.
- 11. Consider an act on a recommendation to replace the playground equipment at Arrowhead Park.
- 12. Consider an act on a recommendation to add a compact fitness system at Point Vista Park.
- 13. Discussion regarding ongoing maintenance or repairs needed in the parks.