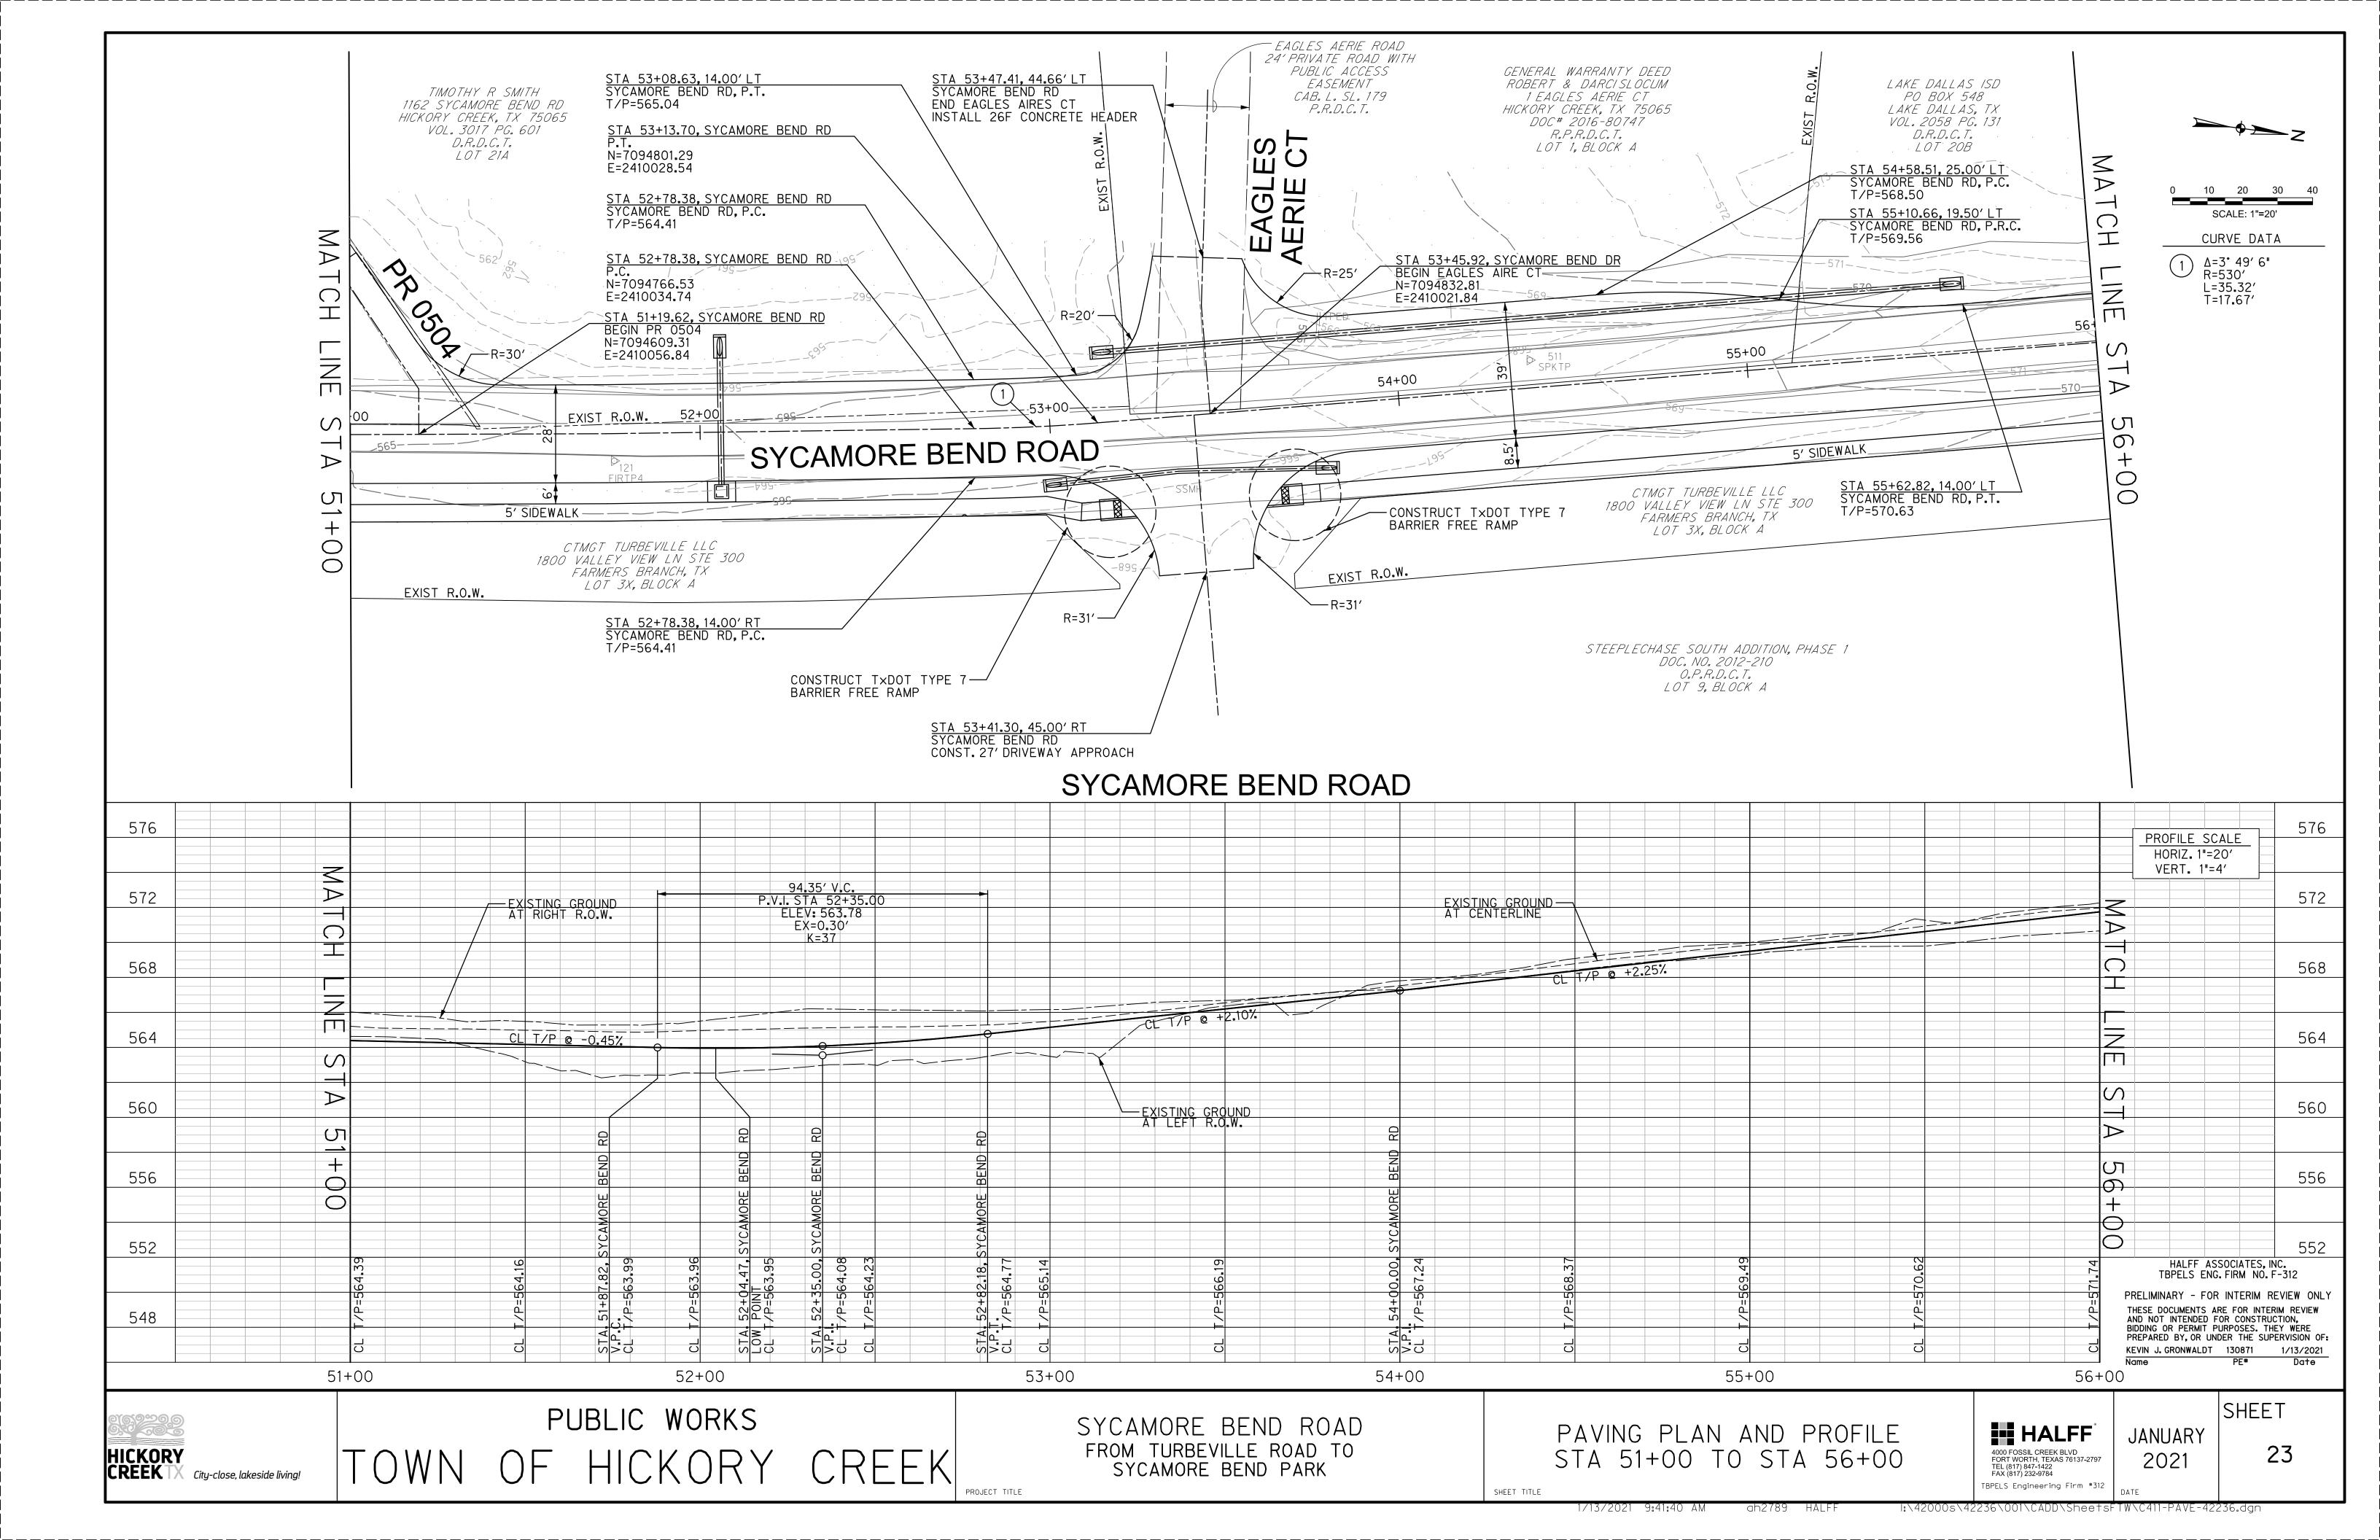

### Regular Agenda

- 8. Consider and act on a date for The Great American Cleanup.
- 9. Discussion regarding expansion of Sycamore Bend Road.
- 10. Discussion regarding potential launch sites for the Denton County Paddle Trail in Hickory Creek Parks.
- 11. Consider an act on a recommendation to replace the playground equipment at Arrowhead Park.
- 12. Consider an act on a recommendation to add a compact fitness system at Point Vista Park.
- 13. Discussion regarding ongoing maintenance or repairs needed in the parks.