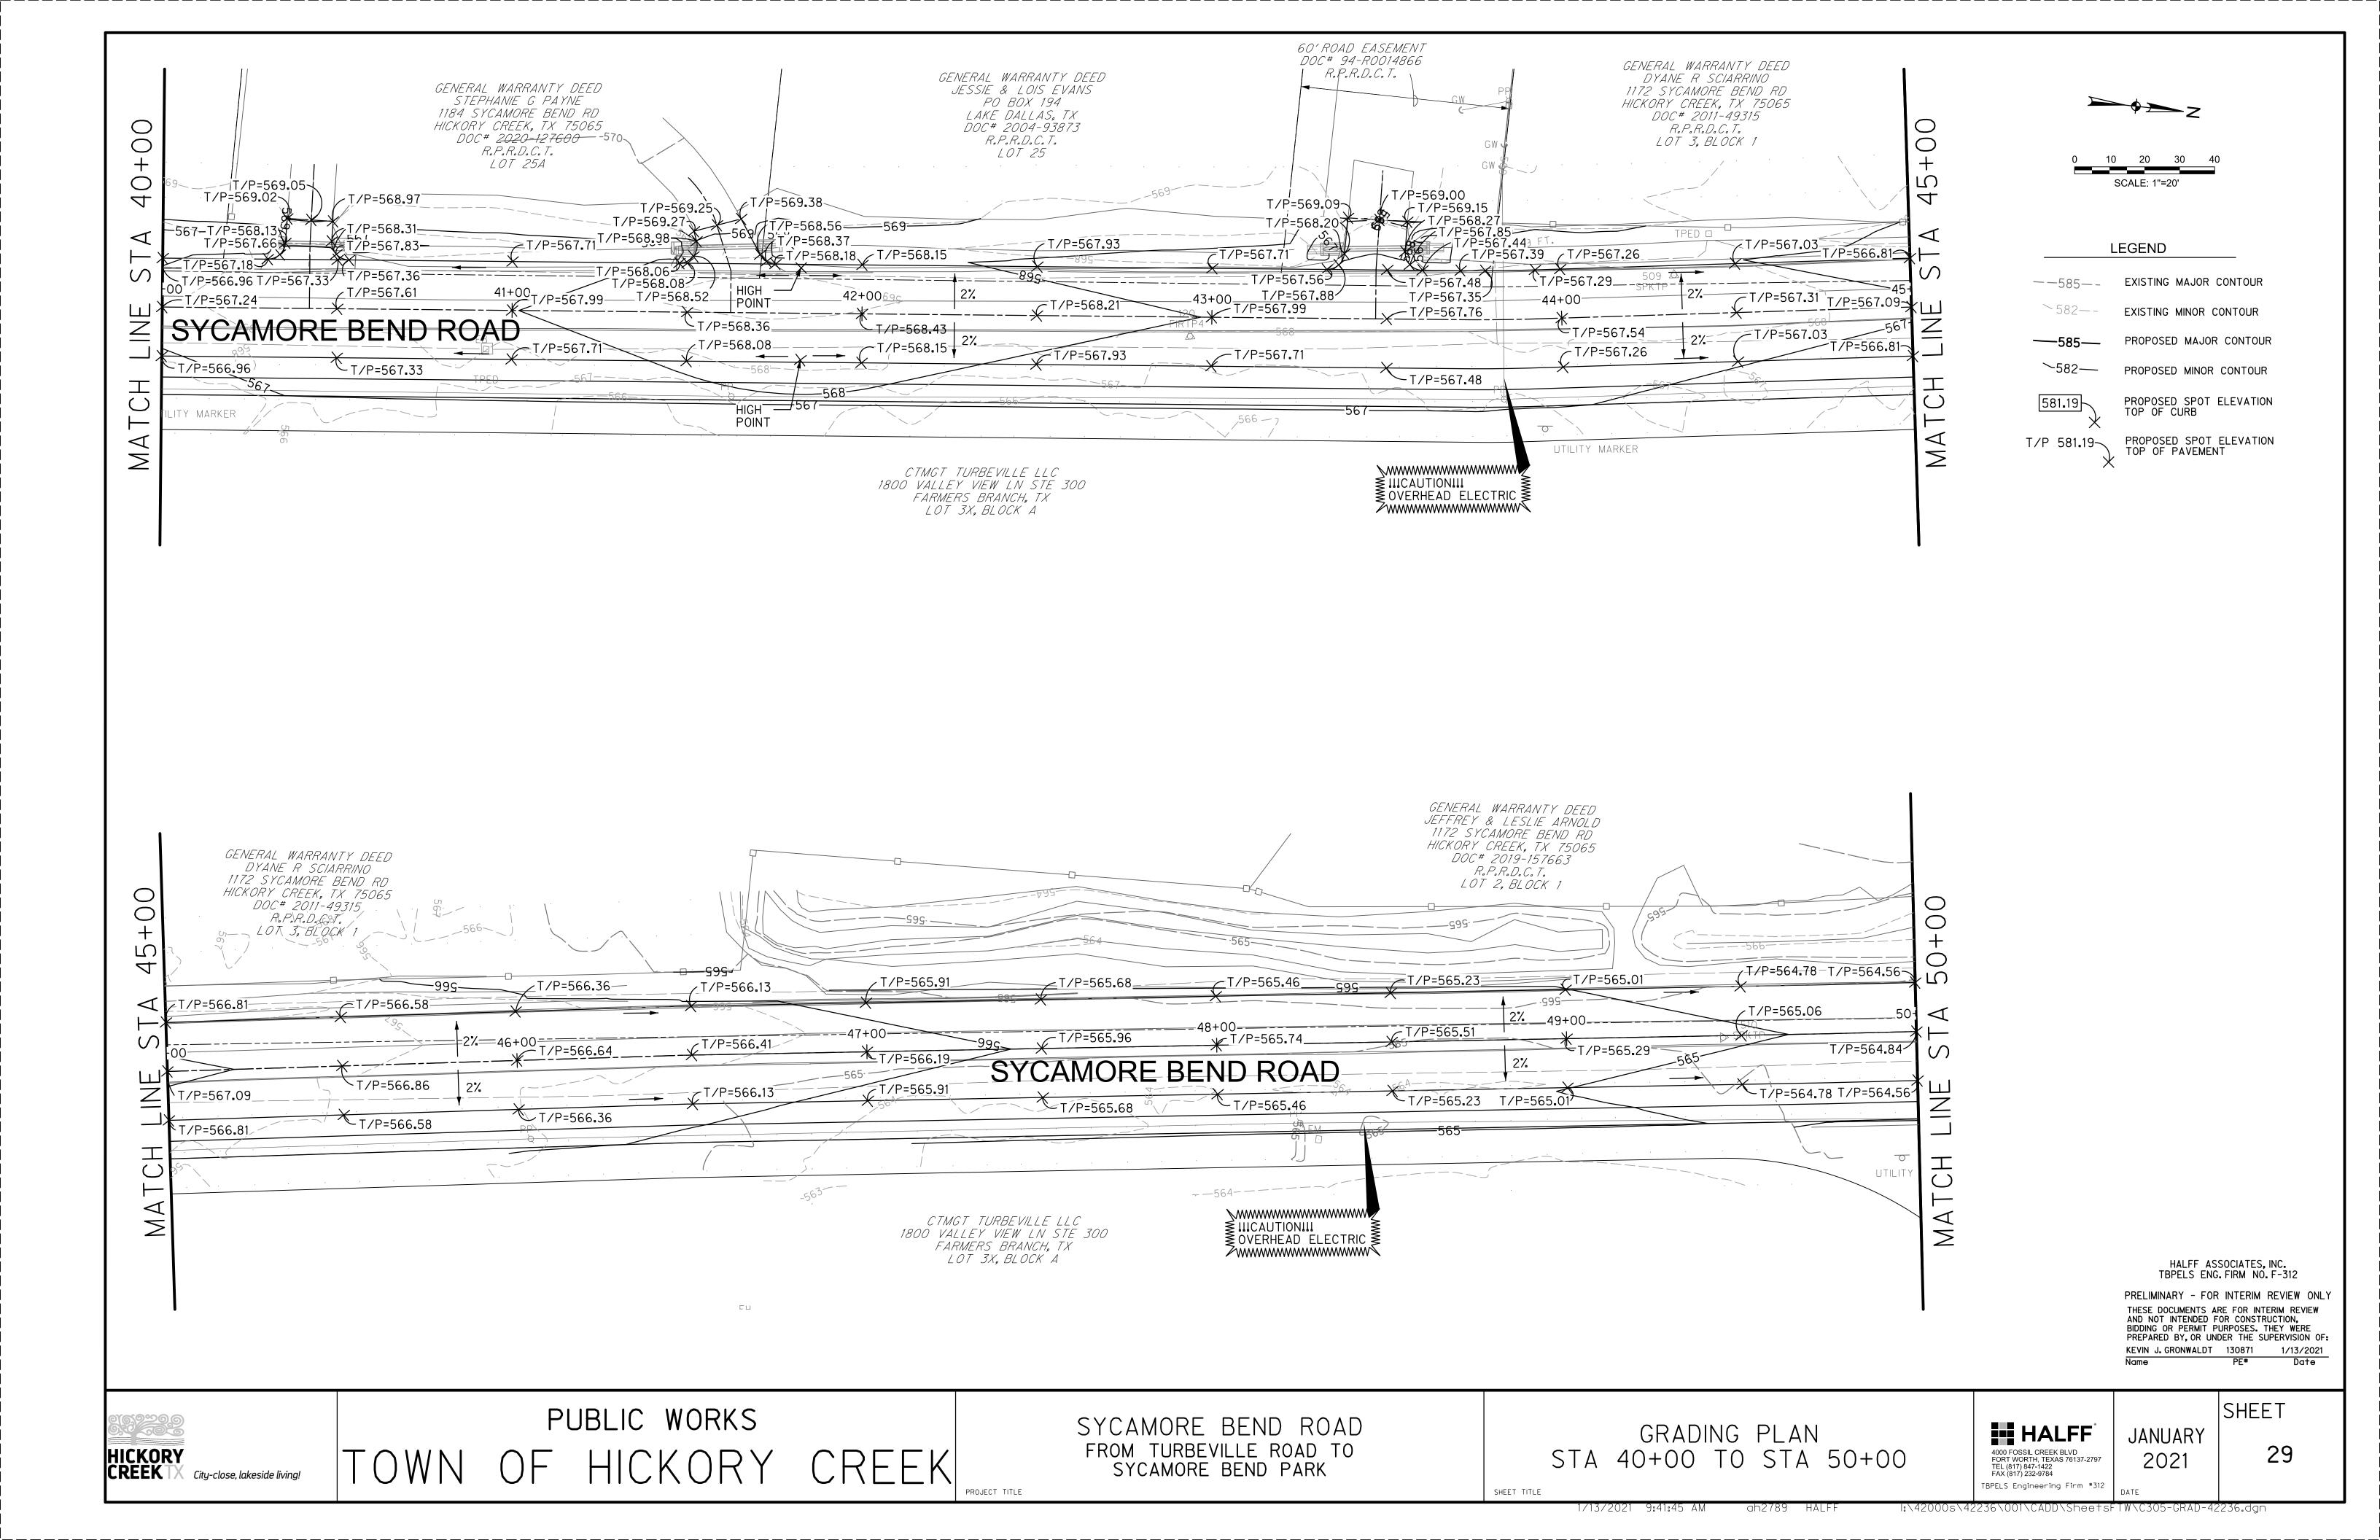

### Regular Agenda

- 8. Consider and act on a date for The Great American Cleanup.
- 9. Discussion regarding expansion of Sycamore Bend Road.
- 10. Discussion regarding potential launch sites for the Denton County Paddle Trail in Hickory Creek Parks.
- 11. Consider an act on a recommendation to replace the playground equipment at Arrowhead Park.
- 12. Consider an act on a recommendation to add a compact fitness system at Point Vista Park.
- 13. Discussion regarding ongoing maintenance or repairs needed in the parks.