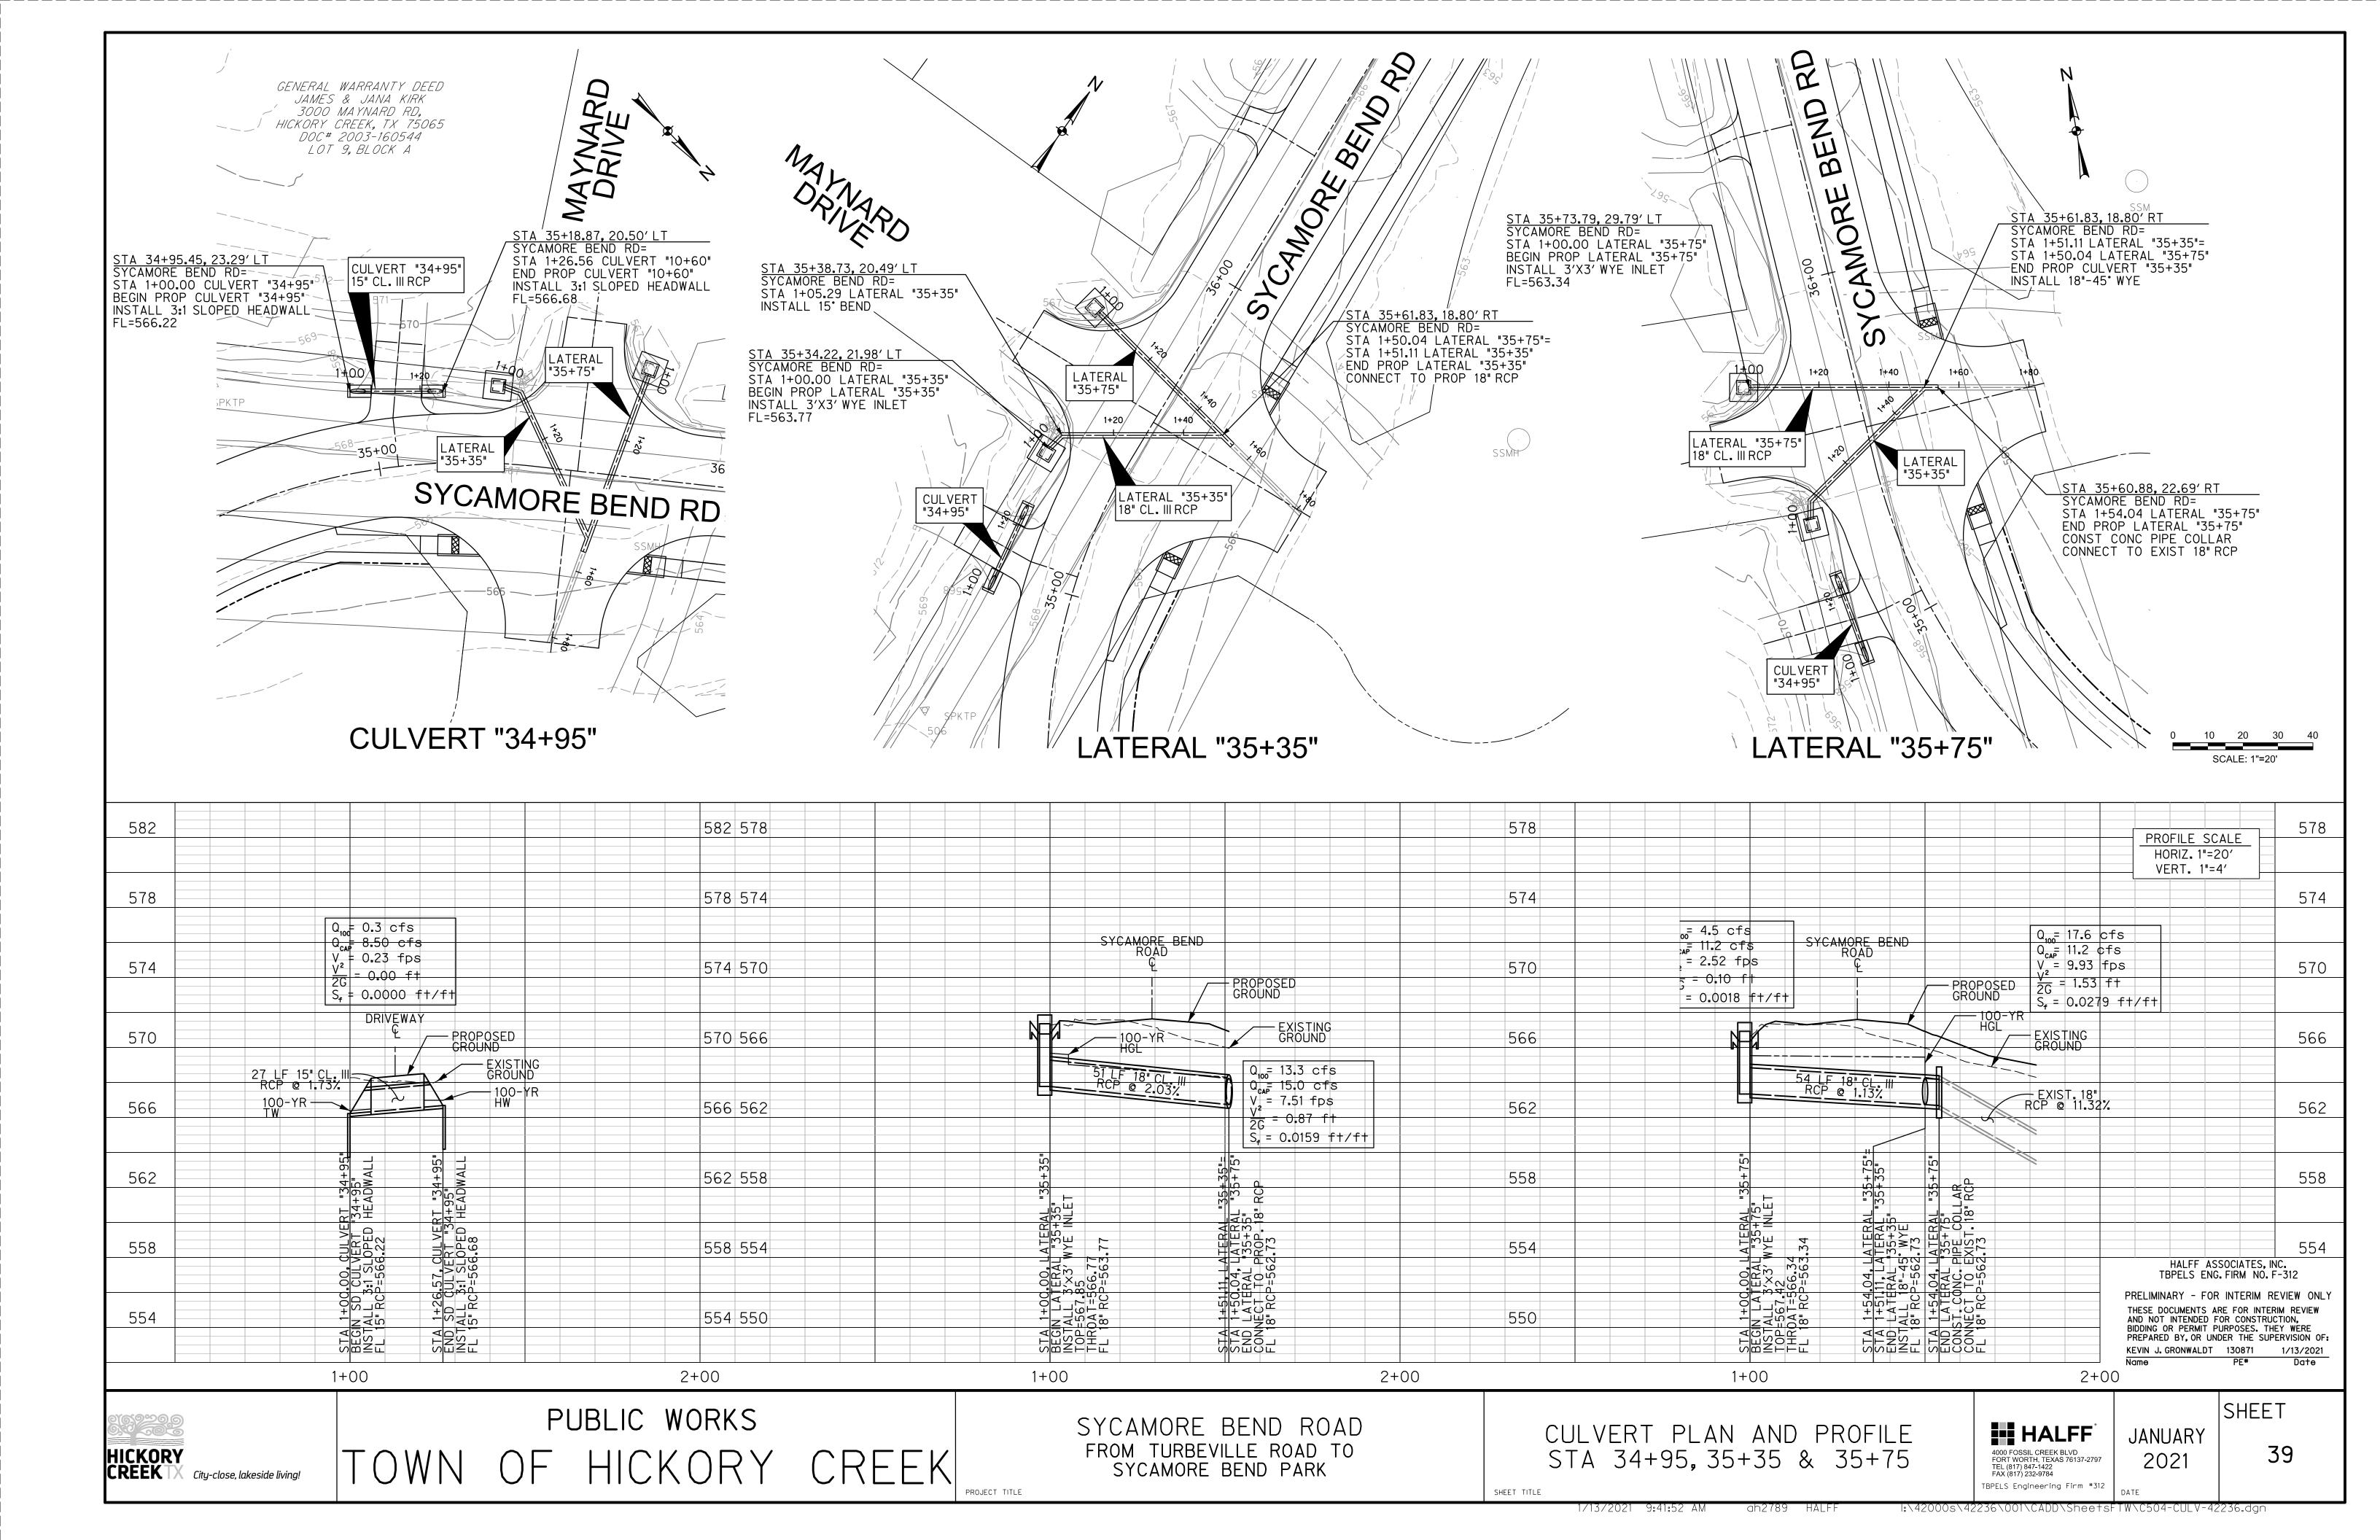

### Regular Agenda

- 8. Consider and act on a date for The Great American Cleanup.
- 9. Discussion regarding expansion of Sycamore Bend Road.
- 10. Discussion regarding potential launch sites for the Denton County Paddle Trail in Hickory Creek Parks.
- 11. Consider an act on a recommendation to replace the playground equipment at Arrowhead Park.
- 12. Consider an act on a recommendation to add a compact fitness system at Point Vista Park.
- 13. Discussion regarding ongoing maintenance or repairs needed in the parks.