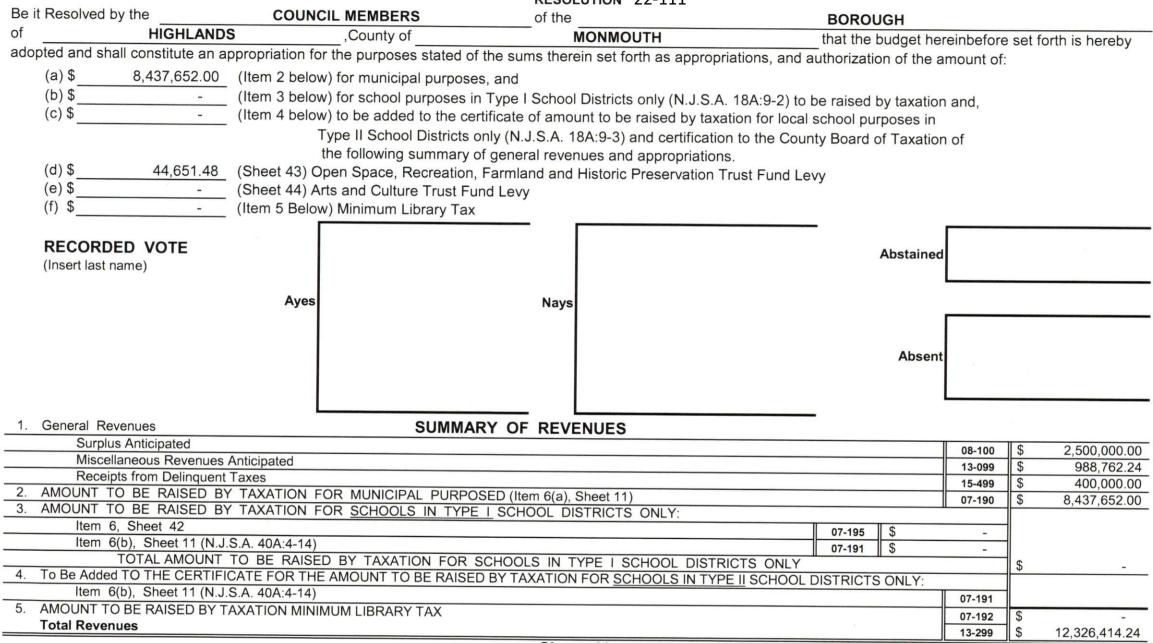

### SECTION 2 - UPON ADOPTION FOR YEAR 2022

**RESOLUTION 22-111** 

Item 6.

### SUMMARY OF APPROPRIATIONS

| 5. GENERAL APPROPRIATIONS:                                                                  | XXXXXX | ****             |
|---------------------------------------------------------------------------------------------|--------|------------------|
| Within "CAPS"                                                                               | XXXXXX | XXXXXXXXXXXXXX   |
| (a & b) Operations Including Contingent                                                     | 34-201 | \$ 7,896,460.00  |
| (e) Deferred Charges and Statutory Expenditures - Municipal                                 | 34-209 | \$ 695,247.00    |
| (g) Cash Deficit                                                                            | 46-885 | \$ -             |
| Excluded from "CAPS"                                                                        | xxxxxx | ****             |
| (a) Operations - Total Operations Excluded from "CAPS"                                      | 34-305 | \$ 873,703.24    |
| (c) Capital Improvements                                                                    | 44-999 | \$ 500,000.00    |
| (d) Municipal Debt Service                                                                  | 45-999 | \$ 1,261,004.00  |
| (e) Deferred Charges - Municipal                                                            | 46-999 | \$               |
| (f) Judgments                                                                               | 37-480 | \$ -             |
| (n) Transferred to Board of Education for Use of Local Schools (N.J.S.A. 40:48-17.1 & 17.3) | 29-405 | \$ -             |
| (g) Cash Deficit                                                                            | 46-885 | \$ -             |
| (k) For Local District School Purposes                                                      | 29-410 | \$ -             |
| (m) Reserve for Uncollected Taxes                                                           | 50-899 | \$ 1,100,000.00  |
| 6. SCHOOL APPROPRIATIONS - TYPE I SCHOOL DISTRICT ONLY (N.J.S.A. 40A:4-13)                  | 07-195 |                  |
| Total Appropriations                                                                        | 34-499 | \$ 12,326,414.24 |