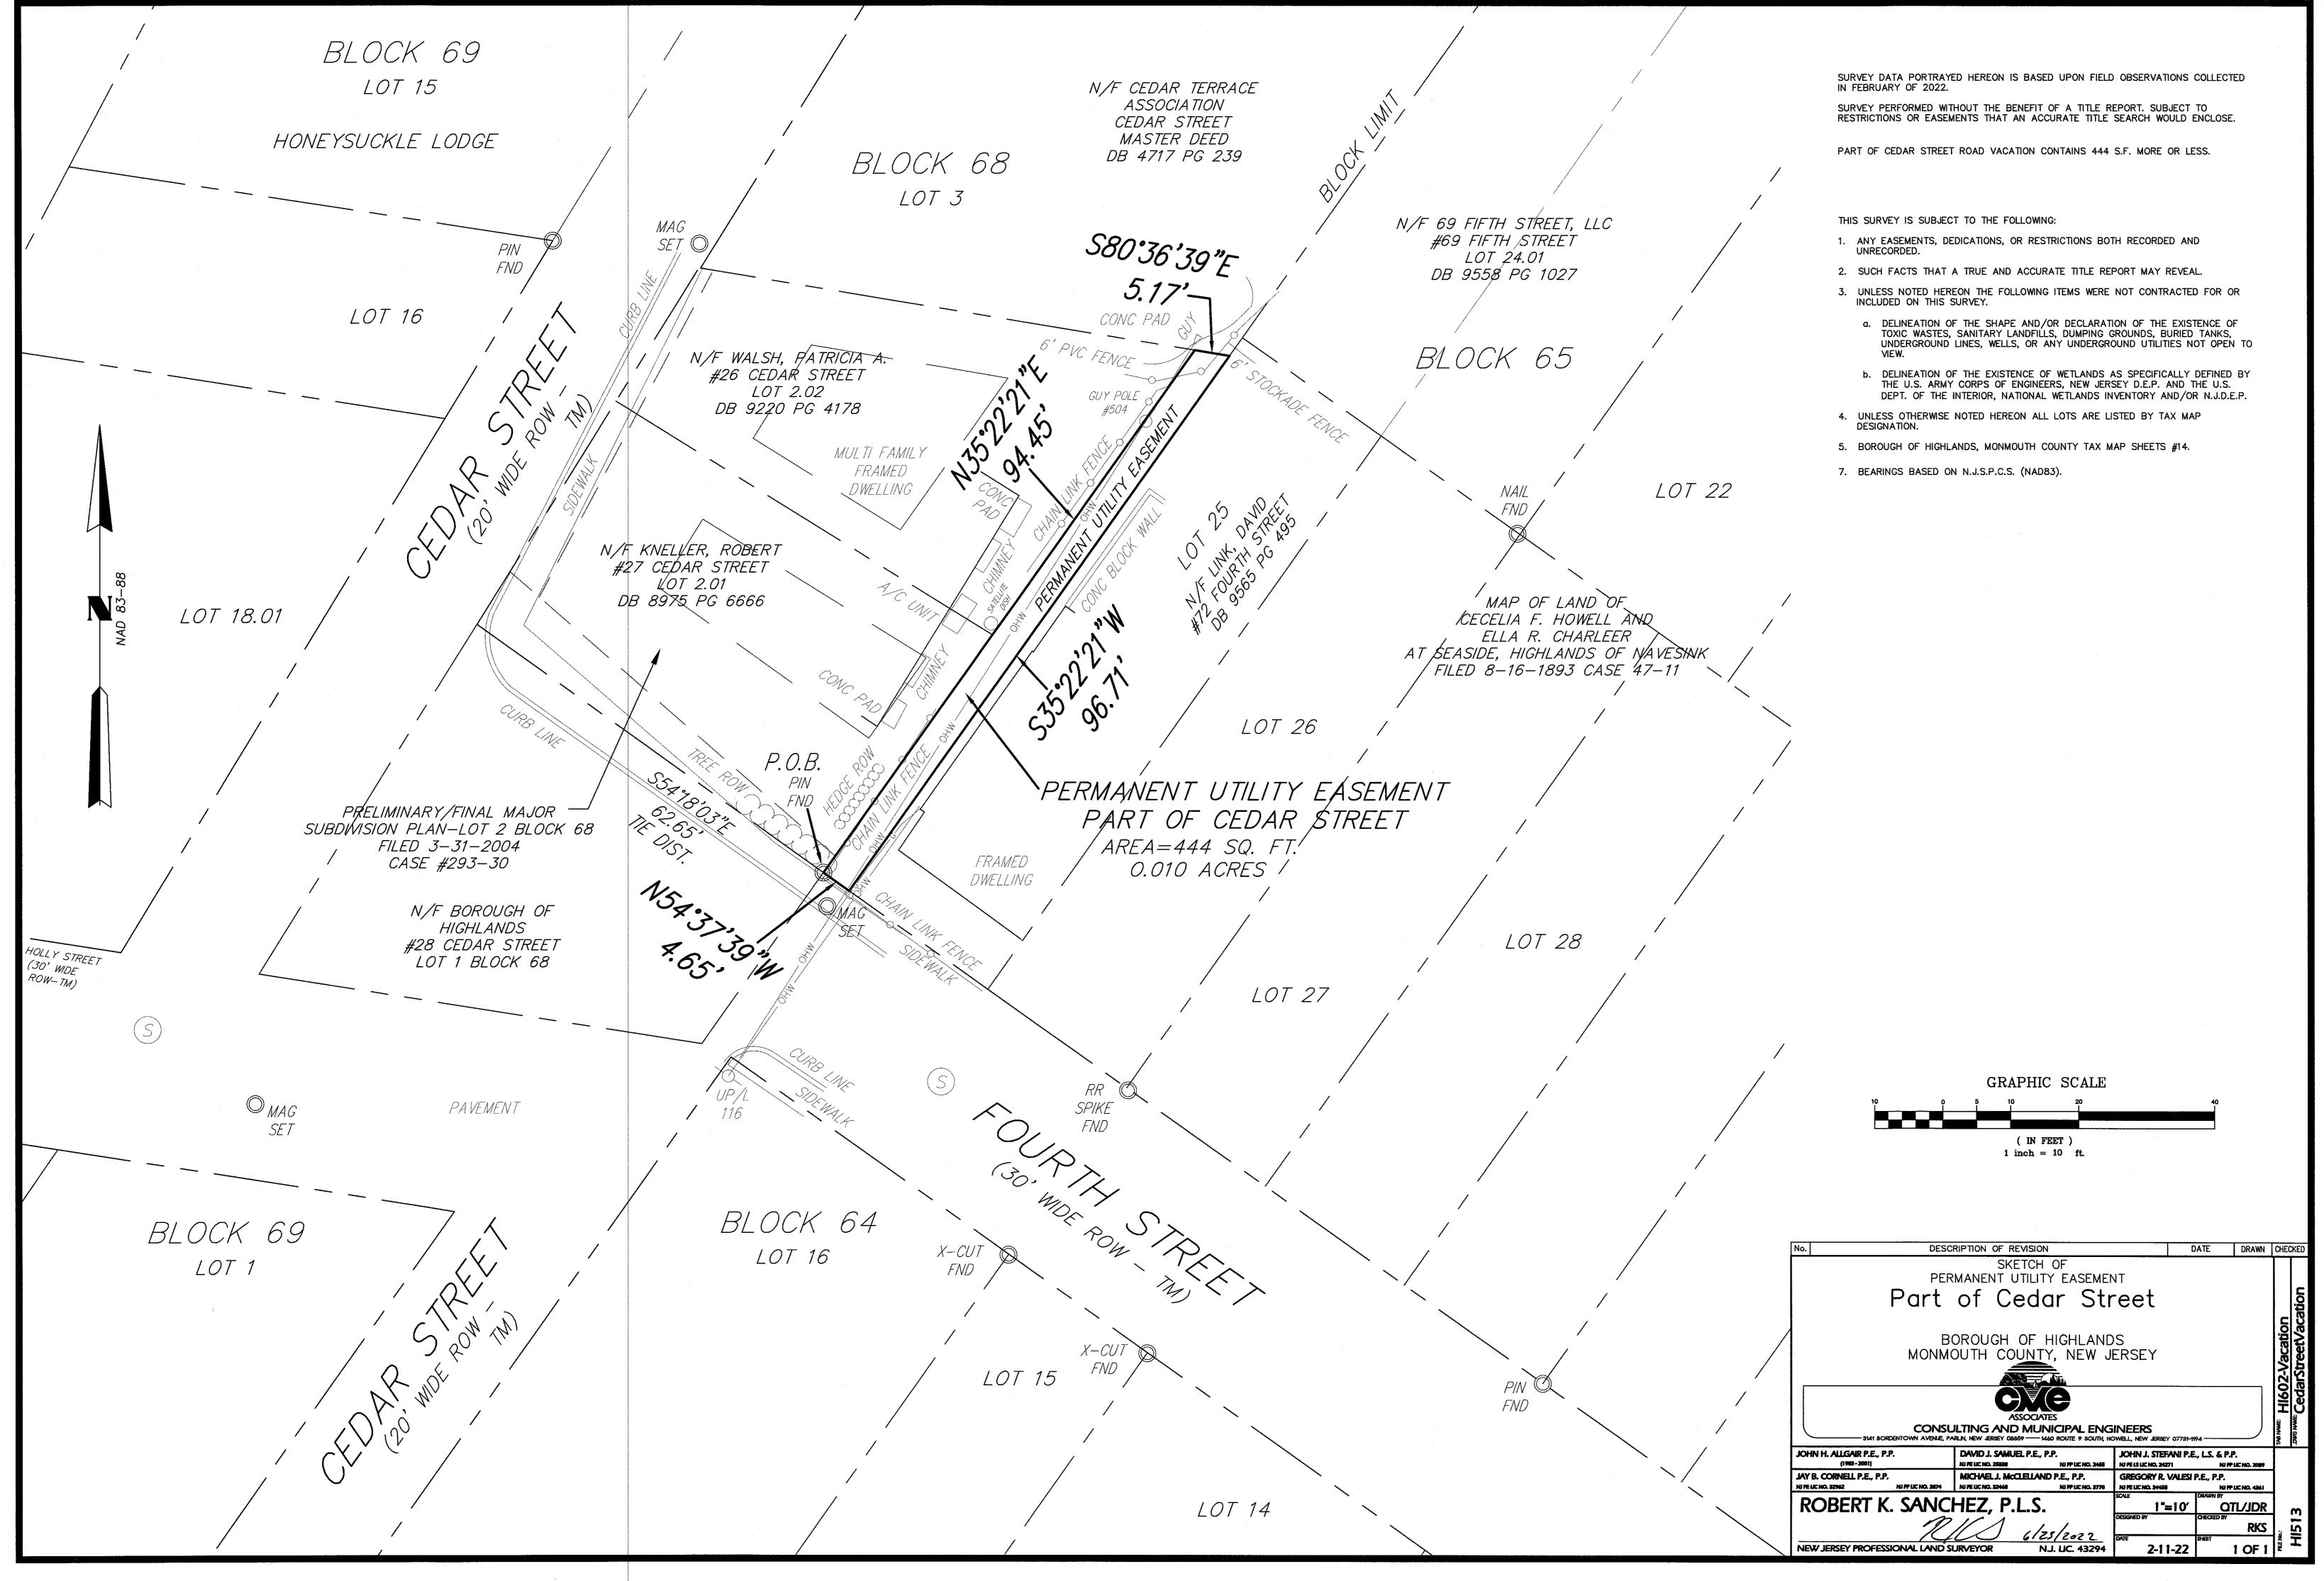

## Description of Permanent Utility Easement Part of Cedar Street (4.65 foot wide Right-of-Way) Borough of Highlands, Monmouth County, New Jersey

Description of a 4.65 foot wide strip of land being the remainder portion of Cedar Street (30 foot wide Right-of-Way-TM), situate, lying and being in the Borough of Highlands, County of Monmouth, State of New Jersey to be a **Permanent Utility Easement** and more particularly described as follows:

BEGINNING at the common line between Lots 1 and 2.01 in Block 68, said point being the most southeasterly corner of Lot 2.01 in Block 65, said point also being witnessed by a pin found and from said Point of Beginning proceeding; thence,

- 1) Along the easterly line of Lots 2.01 and 2.02 in Block 65, North 35° 22' 21" East, a distance of 94.45 feet to a point on the southerly line of Lot 3 in Block 65; thence,
- 2) Along the southerly line of Lot 3 in Block 65, South 80° 36' 39" East, a distance of 5.17 feet to a point on the westerly line of Lot 25 in Block 68; thence,
- 3) Along the westerly line of Lot 25 in Block 68, South 35° 22' 21", a distance of 96.71 feet to a point on the northeasterly Right-of-Way line of Fourth Street; thence,
- 4) Along the northeasterly Right-of-Way line of Fourth Street, North 54° 37' 39" West, a distance of 4.65 feet to the Point and Place of BEGINNING.

Said description of the Permanent Utility Easement containing 444 Square Feet (0.010 Acres) of land, more or less.

Said described lands being subject to easements, restriction and agreements of record and such facts as may be disclosed in a full and accurate Title Search into the property-in-question and the immediate adjoiners.