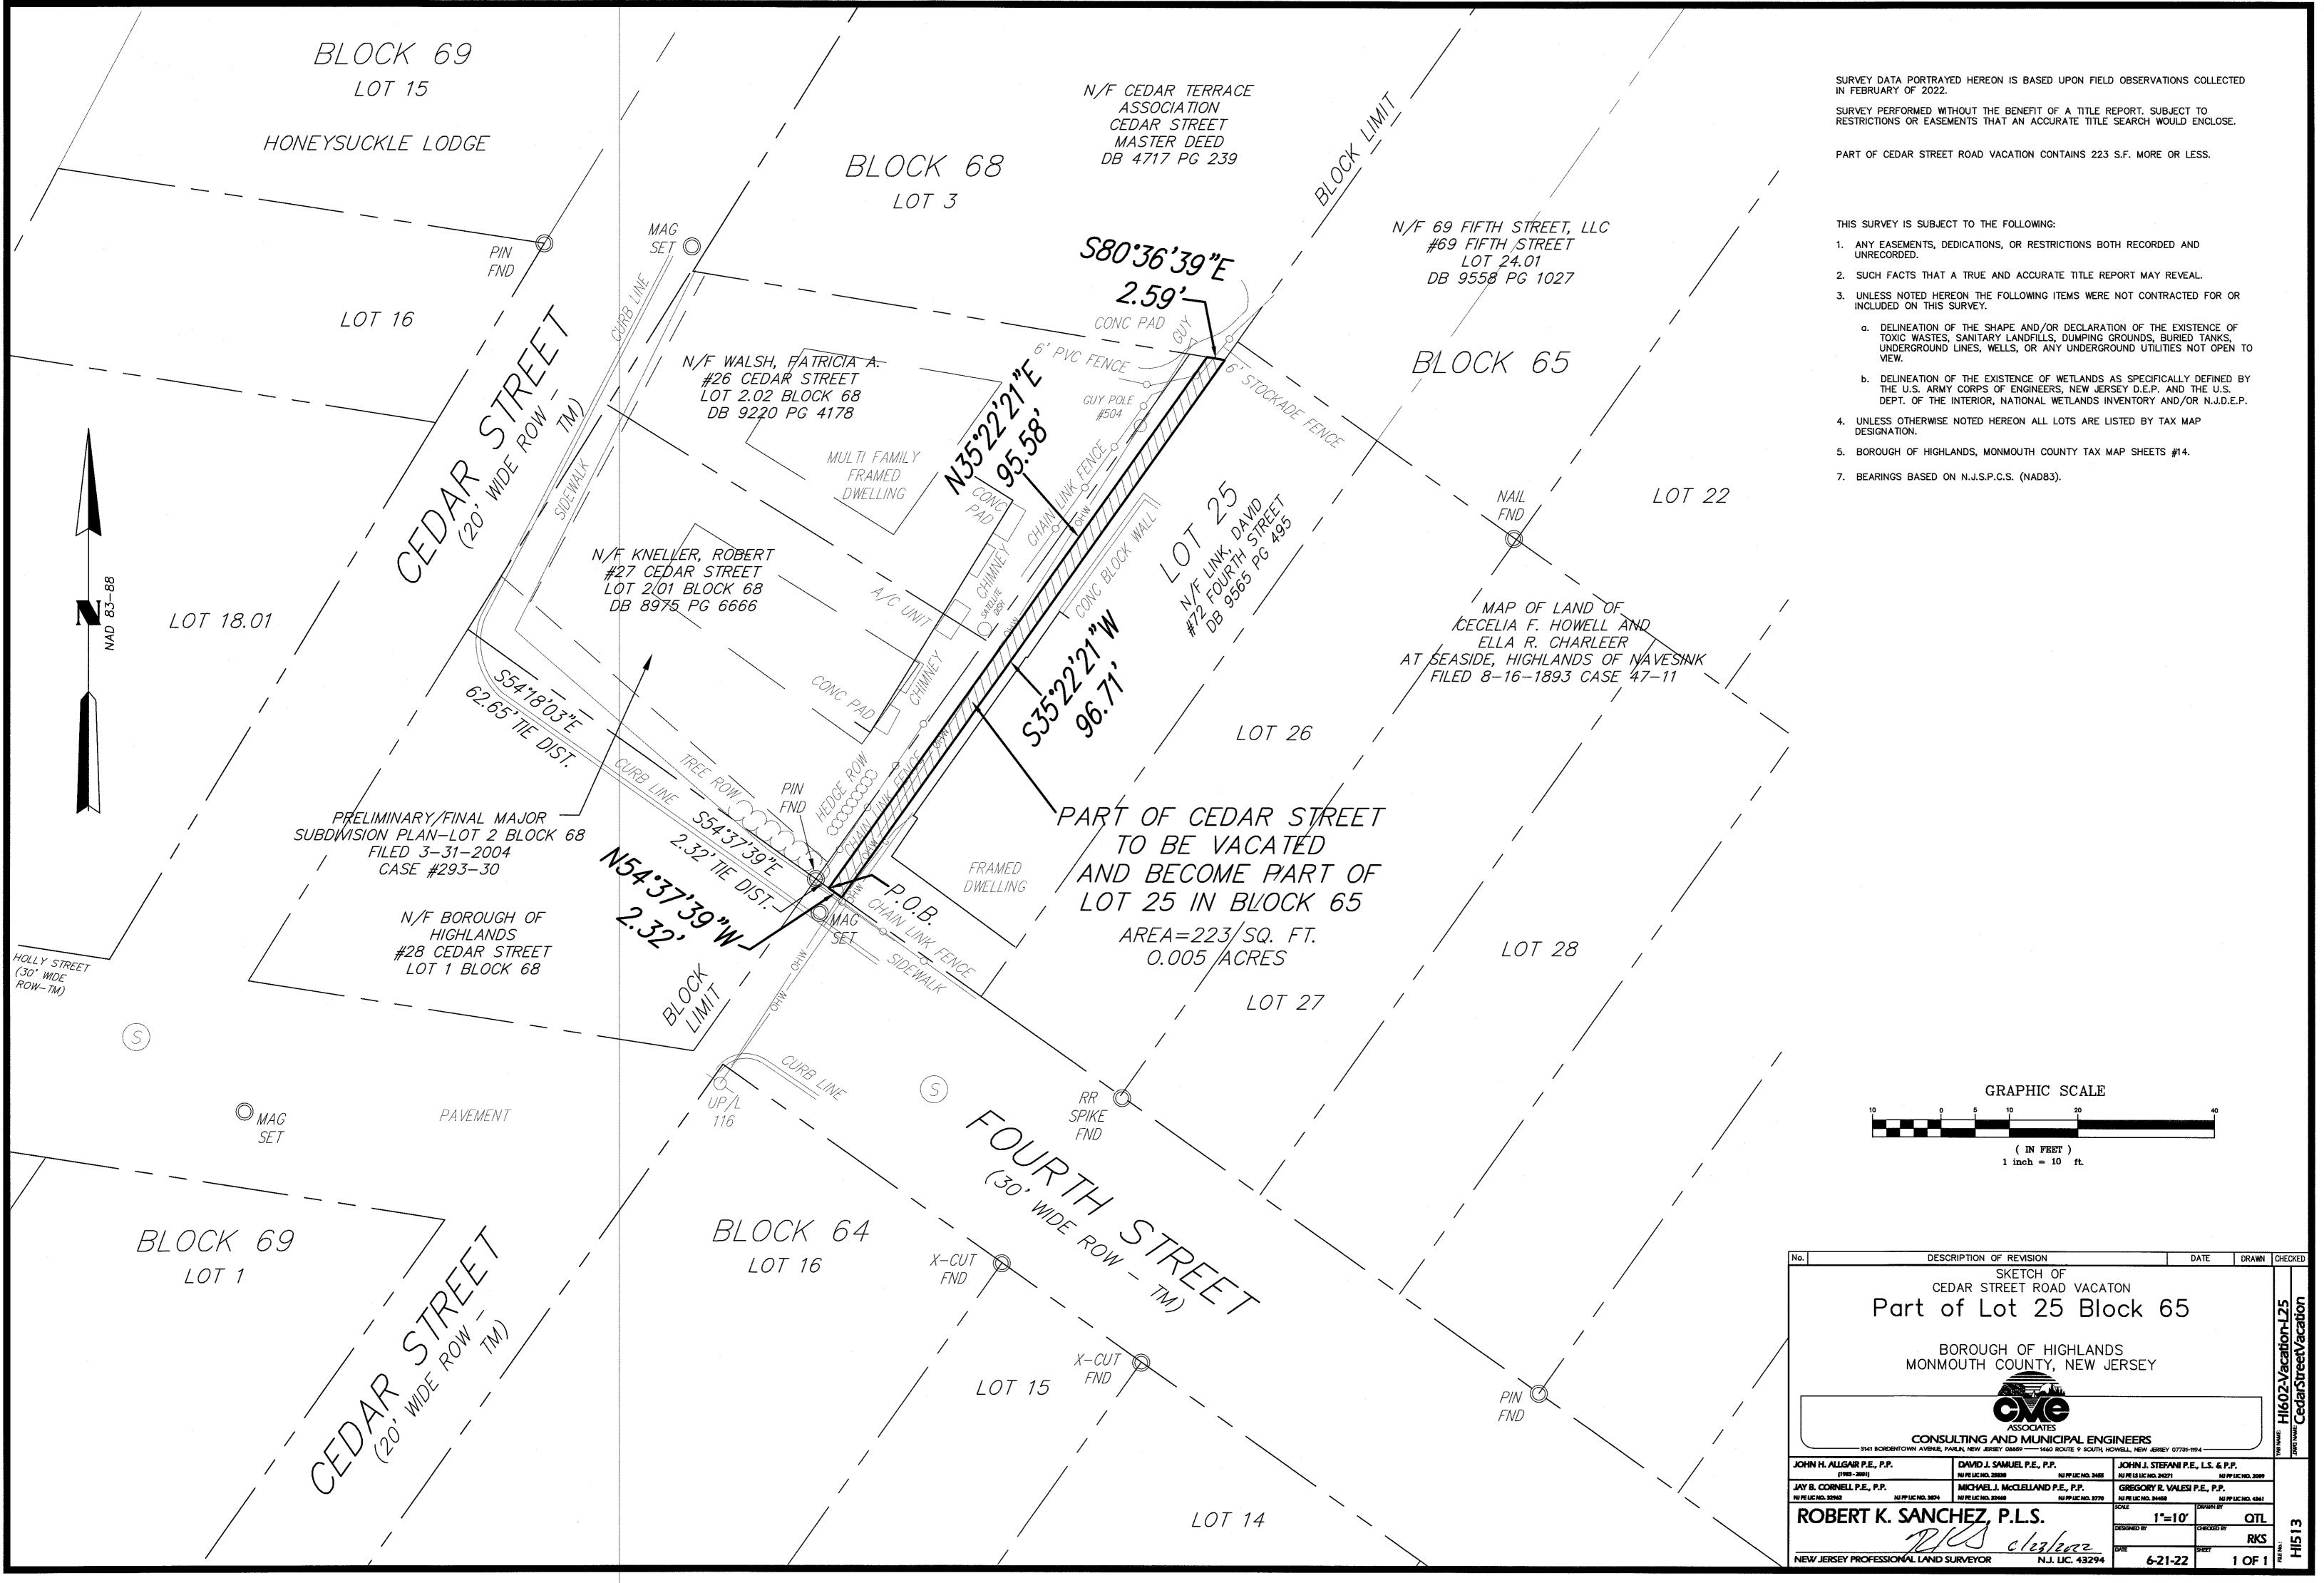

#### **SECTION I.**

A 2.32 foot wide strip of land being a portion of Cedar Street, more particularly described in the Description of Road Vacation dated June 21, 2022 prepared by Robert K. Sanchez, P.L.S., of CME Associates attached hereto as Schedule A, is not needed for public purposes and, accordingly, all public right, title and interest subject to the exception for public utilities set forth in Section IV below, are hereby abandoned, vacated, released and extinguished. This portion of the alley shall become part of Block 65, Lot 25 in the Borough of Highlands.

## Description of Road Vacation Part of Cedar Street (2.32 foot wide Right-of-Way) Borough of Highlands, Monmouth County, New Jersey

Description of a 2.32 foot wide strip of land being a portion of Cedar Street (30 foot wide Right-of-Way-TM), situate, lying and being in the Borough of Highlands, County of Monmouth, State of New Jersey to be **vacated** and become part of Lot 25 in Block 65 more particularly described as follows:

BEGINNING at the intersection of the northeasterly Right-of-Way line of Fourth Street (30 Foot Wide Right-of-Way-TM) with the most southwesterly corner of Lot 25 in Block 68, said point being distant the following two (2) courses from the intersection of the southeasterly Right-of-Way line of Cedar Street (20 Foot Wide Right-of-Way-TM) with the southwesterly corner of Lot 2.01 in Block 68, thence;

- a) Along the southerly line of Lot 2.01 in Block 68, South 54° 18' 03" East, a distance of 62.65 feet to a pin found marking the southeasterly corner of Lot 2.01 in Block 68; thence,
- b) Along the remaining Right-of-Way portion of Cedar Street, South 54° 37' 39" East, a distance of 2.32 feet to the Point and Place of BEGINNING and continuing; thence,
- 1) Along the centerline of the remaining Right-of-Way portion of Cedar Street, North 35° 22' 21" East, a distance of 95.58 feet to a point on the southerly line of Lot 3 in Block 68; thence,
- 2) Along the southerly line of Lot 3 in Block 68, South 80° 36' 39" East, a distance of 2.59 feet to a point on the westerly line of Lot 25 in Block 65; thence,
- 3) Along the westerly line of Lot 25 in Block 65, South 35° 22' 21" West, a distance of 96.71 feet to a point on the northeasterly Right-of-Way line of Fourth Street; thence,
- 4) Along the northeasterly Right-of-Way line of Fourth Street, North 54° 37' 39" West, a distance of 2.32 feet to the Point and Place of BEGINNING.

Said description of a portion of Cedar Street to be vacated containing 223 Square Feet (0.005 Acres) of land, more or less.

Said described lands being subject to easements, restriction and agreements of record and such facts as may be disclosed in a full and accurate Title Search into the property-in-question and the immediate adjoiners.