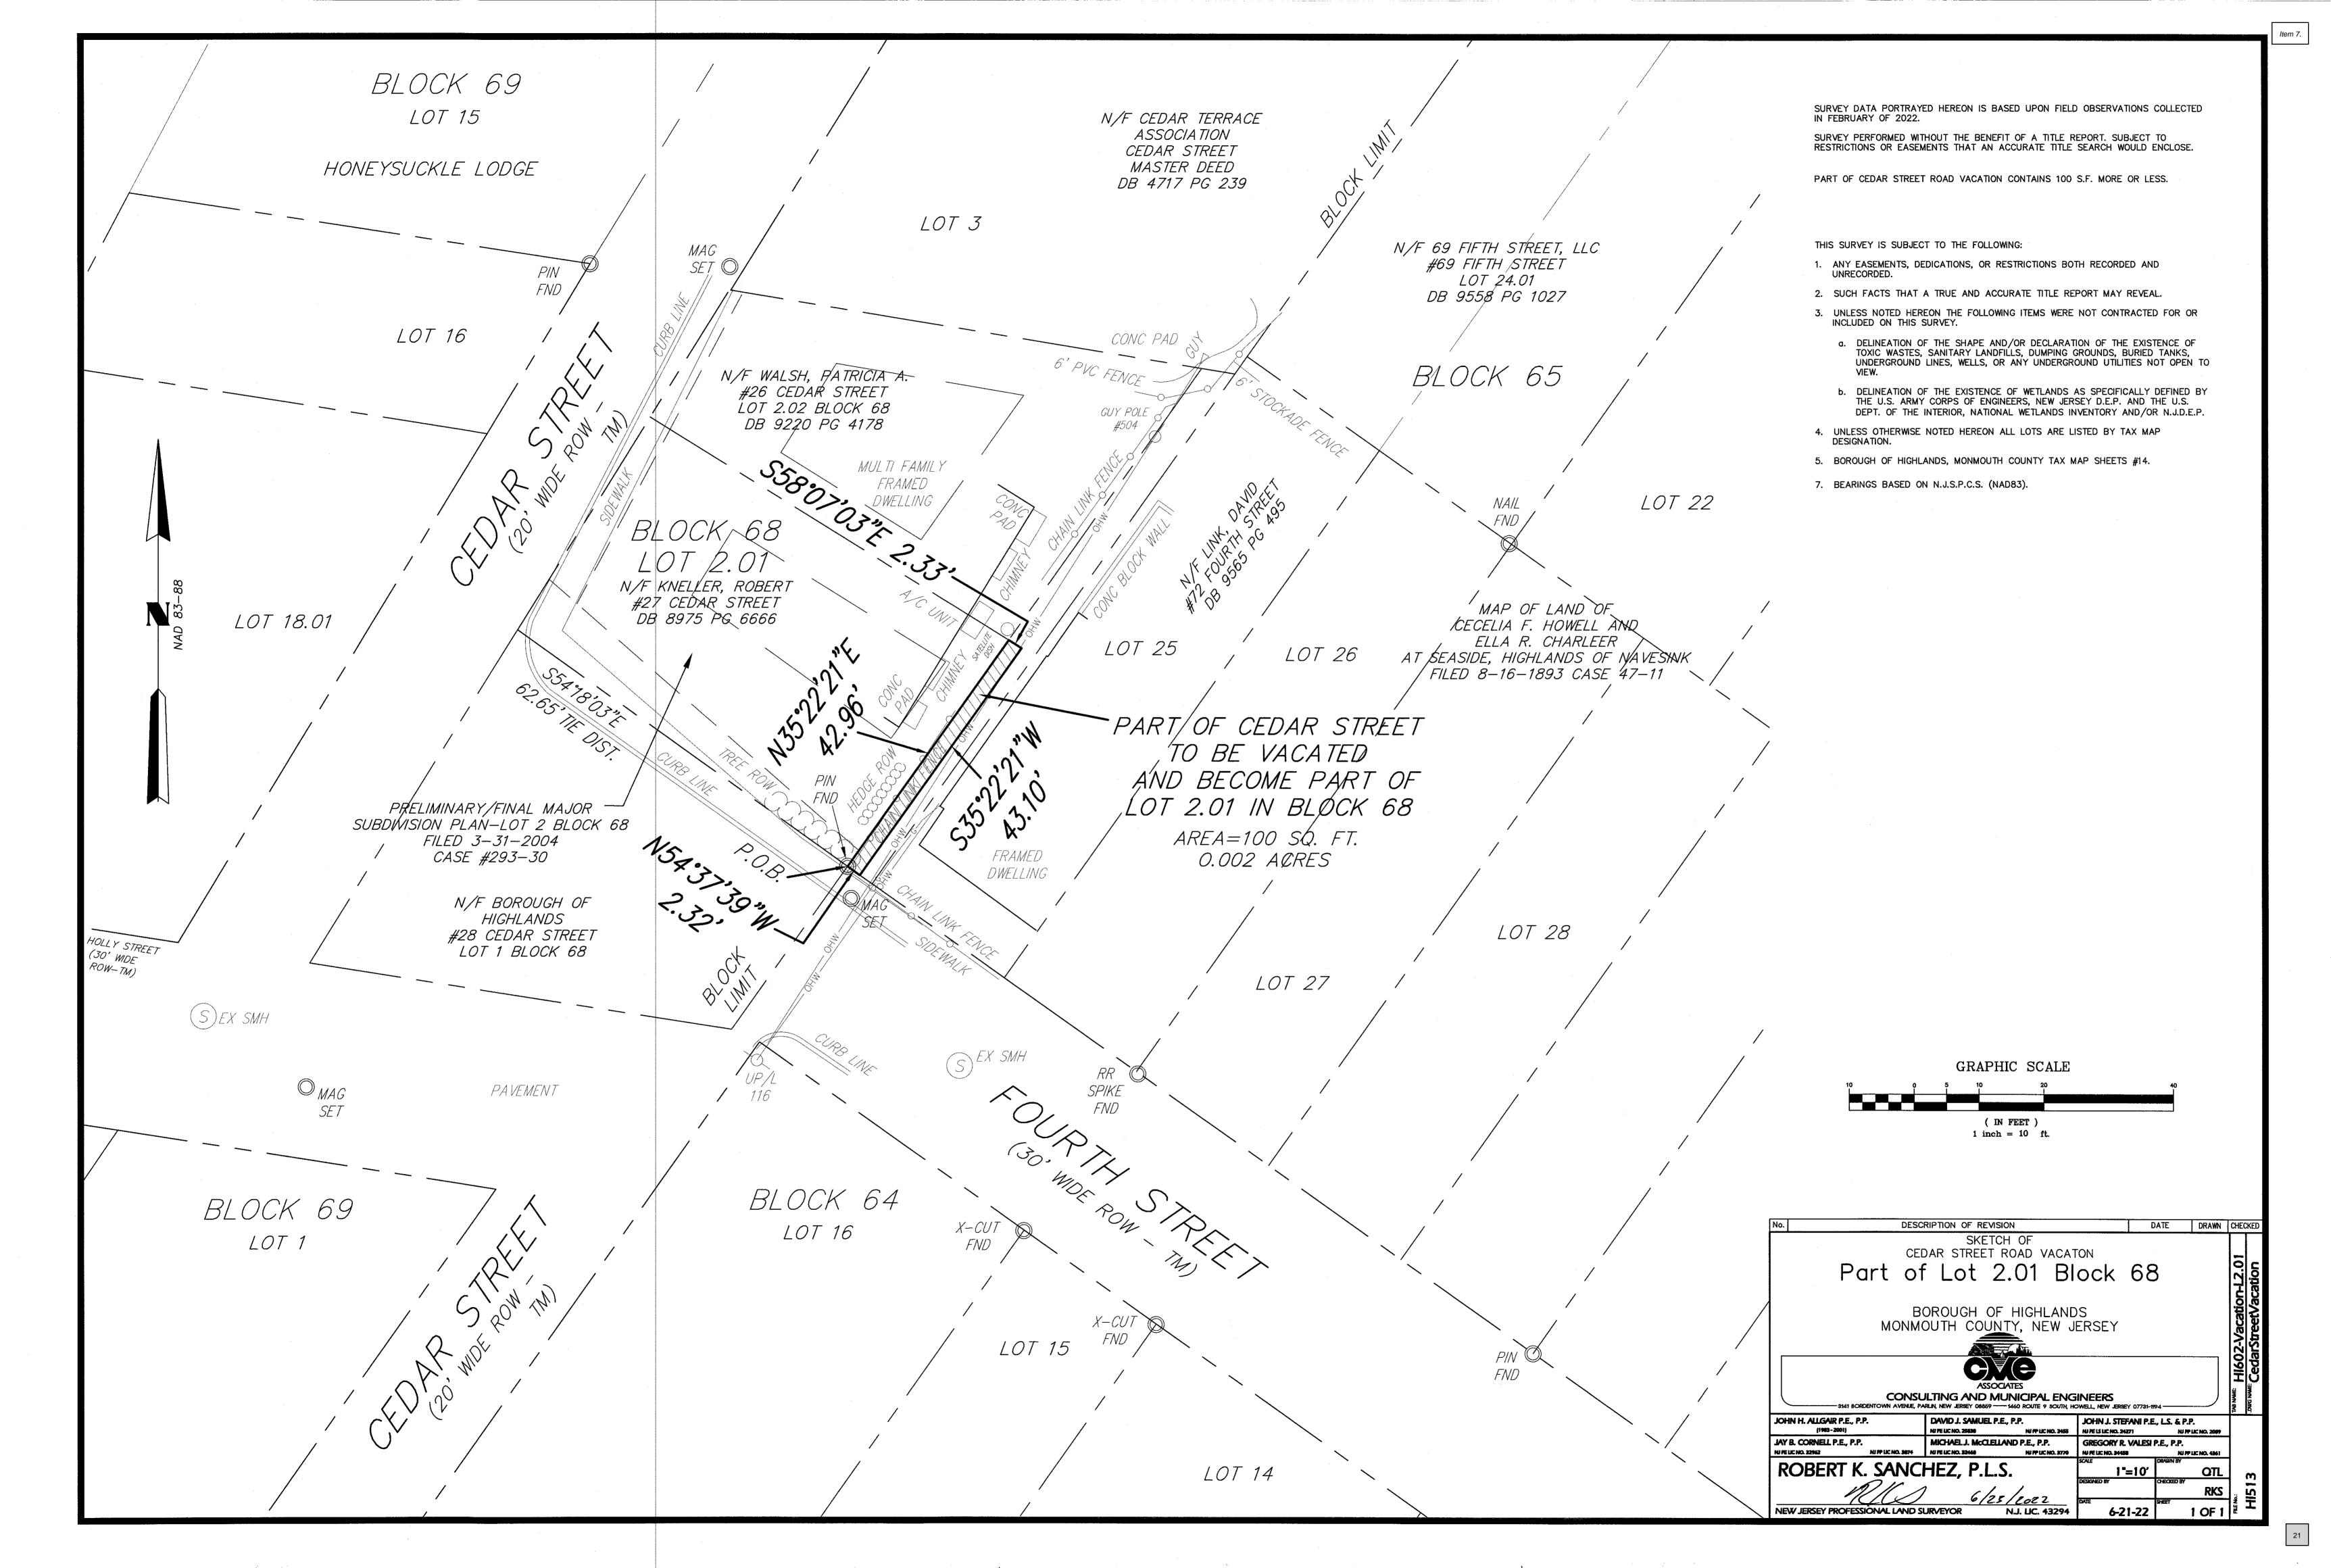

#### **SECTION I.**

A 2.32 foot wide strip of land being a portion of Cedar Street, more particularly described in the Description of Road Vacation dated June 21, 2022 prepared by Robert K. Sanchez, P.L.S., of CME Associates attached hereto as Schedule A, is not needed for public purposes and, accordingly, all public right, title and interest subject to the exception for public utilities set forth in Section IV below, are hereby abandoned, vacated, released and extinguished. This portion of the alley shall become part of Block 65, Lot 25 in the Borough of Highlands.

#### **Description of Road Vacation** Part of Cedar Street (2.32 foot wide Right-of-Way) Borough of Highlands, Monmouth County, New Jersey

Description of a 2.32 foot wide strip of land being a portion of Cedar Street (30 foot wide Right-of-Way-TM), situate, lying and being in the Borough of Highlands, County of Monmouth, State of New Jersey to be vacated and become part of Lot 2.01 in Block 68 more particularly described as follows:

BEGINNING at a pin found marking the most southeasterly corner of Lot 2.01 in Block 68, said point being distant 62.65 feet on a course bearing South 54° 18' 03" East from the intersection of the southeasterly Right-of-Way line of Cedar Street (20 Foot Wide Right-of-Way-TM) with the most southwesterly corner of Lot 2.01 in Block 68; thence;

1) Along the easterly line of Lot 2.01 in Block 68, North 35° 22' 21" East, a distance of 42.96 feet to a point on the common corner of Lots 2.01 and 2.02 in Block 68; thence,

Through the remaining portion of Cedar Street the following two (2) courses:

- 2) South 58° 07' 03" East, a distance of 2.33 feet to a point in the centerline of the said remaining portion of Cedar Street; thence,
- 3) Along the centerline of said remaining portion of Cedar Street, South 35° 22' 21" West, a distance of 43.10 feet to a point on the northeasterly Right-of-Way line of Fourth Street (30 Foot Wide Right-of-Way-TM); thence,
- 4) Along the northeasterly Right-of-Way line of Fourth Street, North 54° 37' 39" West, a distance of 2.32 feet to the Point and Place of BEGINNING.

Said description of a portion of Cedar Street to be vacated containing 100 Square Feet (0.002 Acres) of land, more or less.

Said described lands being subject to easements, restriction and agreements of record and such facts as may be disclosed in a full and accurate Title Search into the property-in-question and the immediate adjoiners.