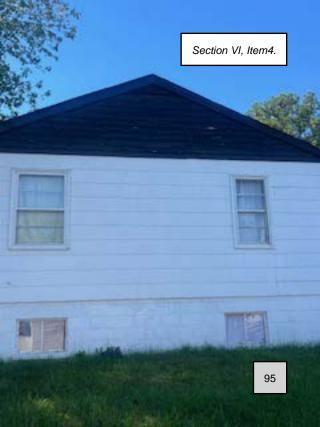

#### 4. ZP2024-0908: Demolition, 6700, 6710, 6720 Bleight Drive

Town Planner Thomas Britt provided information on the demolition permit application of the three single family homes so that the 11 townhomes can be built on the parcel. Mr. Britt stated that going forward he will refer to the townhomes as Magnolia Crossing. He shared that the three homes were built in the late 1950's so they are not considered part of the historic resource for the Town. He invited the representatives from Water Creek Homes, the applicant, to the podium for further discussion with the Board. April Geyer, the representative, stated that the homes are currently rental properties with no HOA and has a lot of debris at the site. She stated that the company is planning to develop 11 townhomes at the site and has contributed to the sidewalk. She stated that the company feels strongly by making this property a townhome community that they would be contributing to the economic growth of the Town by removing some structures that has not been properly maintained. Discussion followed on the application. Chairman Schneider shared with the Board that there is criteria that needs to be met prior to approving the application. He shared the criteria that was provided in the packet by Mr. Britt. Chairman Schneider suggested that the Board conduct a site visit as they have for other demolition permit applications.