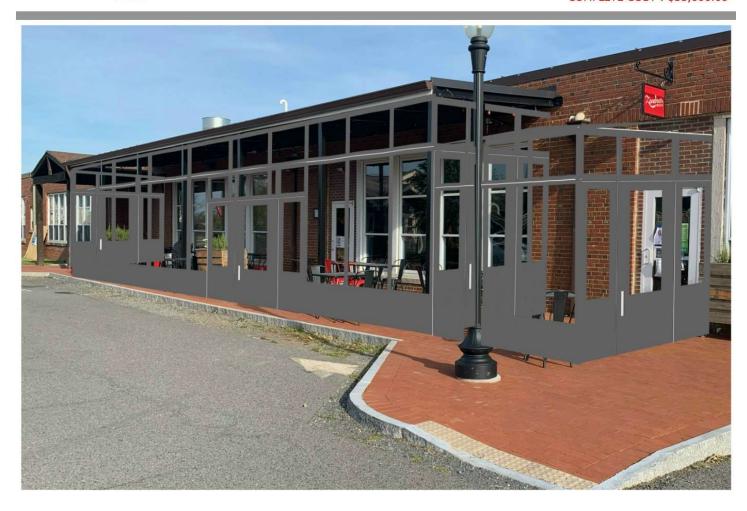

### **APPLICATION SUMMARY:**

Business/Applicant: Zandra's Taqueria Street Address: 14600 Washington Street

Proposed Alteration: Fence addition to patio and change of patio cover schedule

Applicant's Brief Description of the Activity: Addition of fencing around the patio of Zandra's Taqueria and

alteration of the schedule of the already approved overhead winter patio enclosure.

| Town Planner Assessment                                                                                                                     |                                                                                                                                                                                                                            |                                                                                                                          |  |
|---------------------------------------------------------------------------------------------------------------------------------------------|----------------------------------------------------------------------------------------------------------------------------------------------------------------------------------------------------------------------------|--------------------------------------------------------------------------------------------------------------------------|--|
| Zoning Ordinance                                                                                                                            | Application Details                                                                                                                                                                                                        | Staff Response                                                                                                           |  |
| <b>Sec. 58-16.8</b> Matters to be considered by board in acting on appropriateness of erection,                                             | Addition of 6ft wood fence surrounding the patio of the business.                                                                                                                                                          | The proposed alteration is visible from the public right of way.                                                         |  |
| reconstruction, alteration, restoration or demolition of building or structure.                                                             | The applicant has also proposed to change the schedule of the use of the patio enclosure from the previously                                                                                                               | The fence meets the requirements found in the zoning ordinance.                                                          |  |
| Sec. 58-16.8 (1) Exterior architectural features, including all signs, which are subject to public view from a public street, way or place. | approved conditions.  Addition of 6ft wood fence surrounding the patio of the business.  The applicant has also proposed to change the schedule of the use of the patio enclosure from the previously approved conditions. | The proposed alteration is visible from the public right of way.  Fence is wood, with no caps or other notable features. |  |
| <b>Sec. 58-16.8 (2)</b> General Design Arrangement                                                                                          | Addition of 6ft wood fence surrounding the patio of the business.                                                                                                                                                          | The design is in keeping with the guidelines.                                                                            |  |