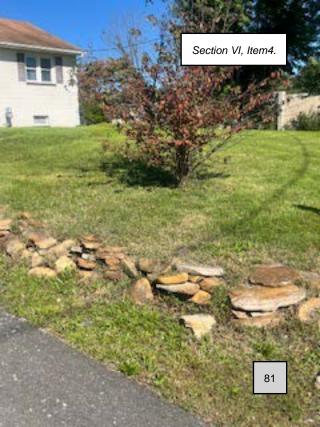

#### 4. ZP2024-0908: Demolition, 6700, 6710, 6720 Bleight Drive

Town Planner Thomas Britt provided information on the demolition permit application of the three single family homes so that the 11 townhomes can be built on the parcel. Mr. Britt stated that going forward he will refer to the townhomes as Magnolia Crossing. He shared that the three homes were built in the late 1950's so they are not considered part of the historic resource for the Town. He invited the representatives from Water Creek Homes, the applicant, to the podium for further discussion with the Board. April Geyer, the representative, stated that the homes are currently rental properties with no HOA and has a lot of debris at the site. She stated that the company is planning to develop 11 townhomes at the site and has contributed to the sidewalk. She stated that the company feels strongly by making this property a townhome community that they would be contributing to the economic growth of the Town by removing some structures that has not been properly maintained. Discussion followed on the application. Chairman Schneider shared with the Board that there is criteria that needs to be met prior to approving the application. He shared the criteria that was provided in the packet by Mr. Britt. Chairman Schneider suggested that the Board conduct a site visit as they have for other demolition permit applications.

Chairman Schneider moved to defer ZP 2024-0908 - Demolition of 6700,6710, and 6720 to the November 20th meeting and to change the time of the November 20th meeting to 5 pm for the purpose of a site visit of the 3 homes and continue with the Regular Monthly Meeting at 6 pm. Board Member C. Mason seconded the motion. The motion carried.