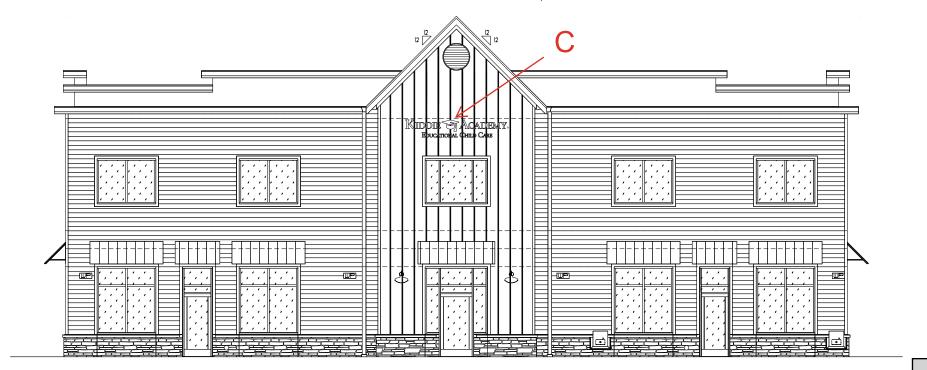

#### VI. AGENDA ITEMS

- 1. ZP #2024-1102 14600 Washington Street #164, Zandra's Taqueria Patio Installation
- 2. ZP #2024-1103 14600 Washington Street #164, Zandra's Taqueria Sign Installation
- 3. ZP #2024-1106 6515 Crossroads Village Blvd (Kiddie Academy) Signage Installation
- 4. ZP #2024-0908: 6700, 6710, 6720 Bleight Drive Demolition COA Application