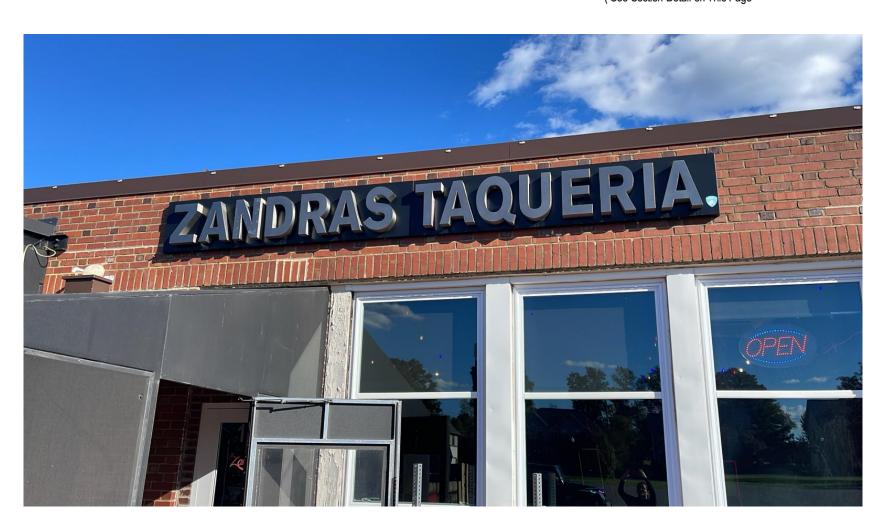

#### VI. AGENDA ITEMS

- 1. ZP #2024-1102 14600 Washington Street #164, Zandra's Taqueria Patio Installation
- 2. ZP #2024-1103 14600 Washington Street #164, Zandra's Taqueria Sign Installation
- 3. ZP #2024-1106 6515 Crossroads Village Blvd (Kiddie Academy) Signage Installation
- 4. ZP #2024-0908: 6700, 6710, 6720 Bleight Drive Demolition COA Application

#### **MEMORANDUM**

TO: Architectural Review Board

FROM: Thomas Britt

DATE: November 14, 2024

SUBJECT: ZP #2024-1102 14600 Washington Street #164, Zandra's Taqueria Patio Installation

### **APPLICATION SUMMARY:**

Business/Applicant: Zandra's Taqueria Street Address: 14600 Washington Street

Proposed Alteration: Fence addition to patio and change of patio cover schedule

Applicant's Brief Description of the Activity: Addition of fencing around the patio of Zandra's Taqueria and