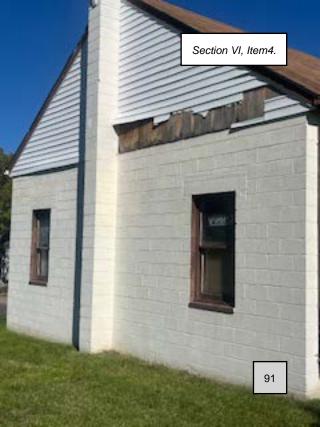

#### 4. ZP2024-0908: Demolition, 6700, 6710, 6720 Bleight Drive

Town Planner Thomas Britt provided information on the demolition permit application of the three single family homes so that the 11 townhomes can be built on the parcel. Mr. Britt stated that going forward he will refer to the townhomes as Magnolia Crossing. He shared that the three homes were built in the late 1950's so they are not considered part of the historic resource for the Town. He invited the representatives from Water Creek Homes, the applicant, to the podium for further discussion with the Board. April Geyer, the representative, stated that the homes are currently rental properties with no HOA and has a lot of debris at the site. She stated that the company is planning to develop 11 townhomes at the site and has contributed to the sidewalk. She stated that the company feels strongly by making this property a townhome community that they would be contributing to the economic growth of the Town by removing some structures that has not been properly maintained. Discussion followed on the application. Chairman Schneider shared with the Board that there is criteria that needs to be met prior to approving the application. He shared the criteria that was provided in the packet by Mr. Britt. Chairman Schneider suggested that the Board conduct a site visit as they have for other demolition permit applications.

Chairman Schneider moved to defer ZP 2024-0908 - Demolition of 6700,6710, and 6720 to the November 20th meeting and to change the time of the November 20th meeting to 5 pm for the purpose of a site visit of the 3 homes and continue with the Regular Monthly Meeting at 6 pm. Board Member C. Mason seconded the motion. The motion carried.