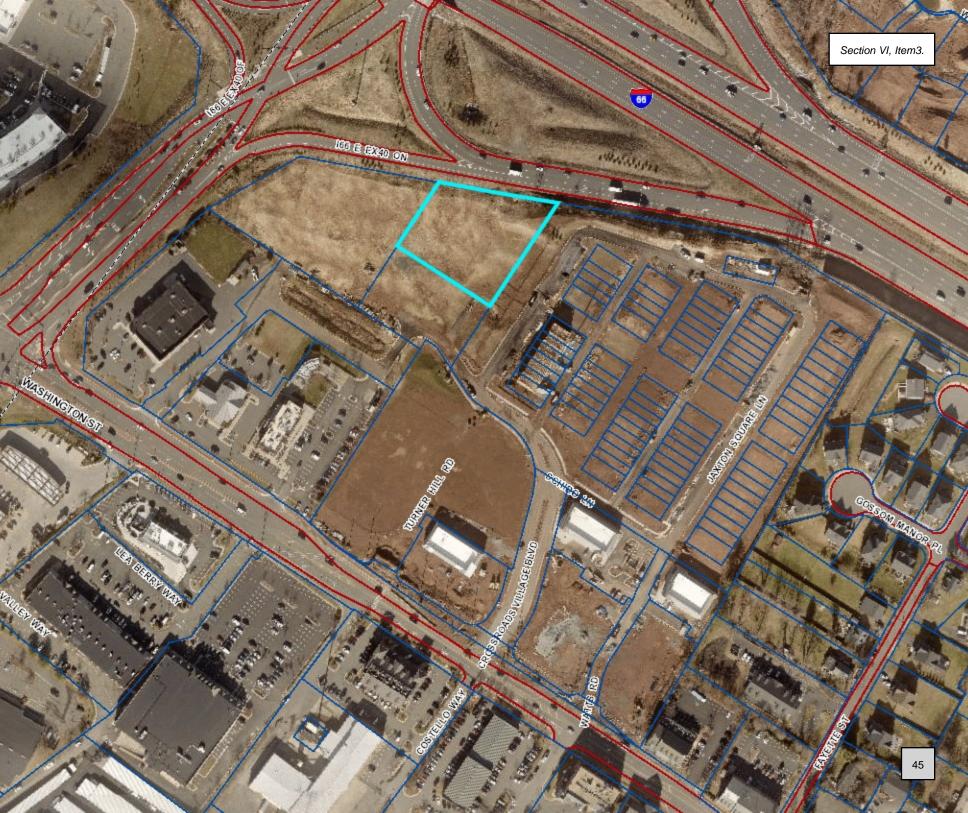

#### VI. AGENDA ITEMS

- 1. ZP #2024-1102 14600 Washington Street #164, Zandra's Taqueria Patio Installation
- 2. ZP #2024-1103 14600 Washington Street #164, Zandra's Taqueria Sign Installation
- 3. ZP #2024-1106 6515 Crossroads Village Blvd (Kiddie Academy) Signage Installation
- 4. ZP #2024-0908: 6700, 6710, 6720 Bleight Drive Demolition COA Application