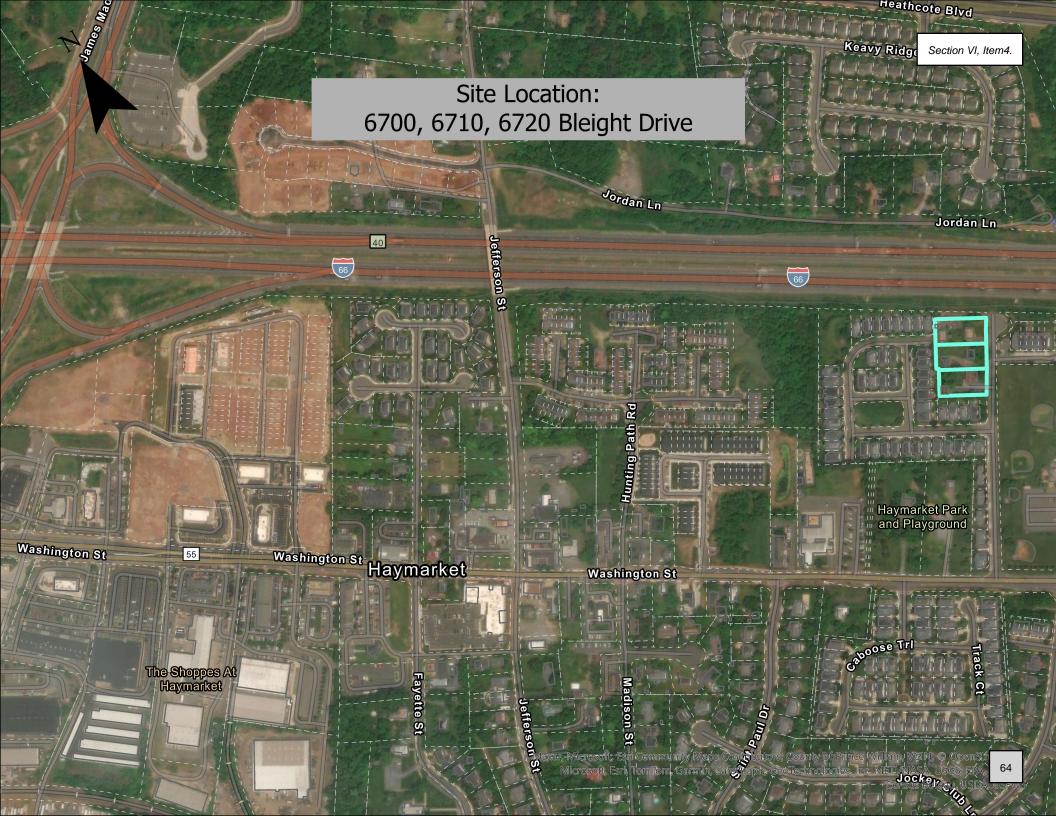

#### VI. AGENDA ITEMS

- 1. ZP #2024-1102 14600 Washington Street #164, Zandra's Taqueria Patio Installation
- 2. ZP #2024-1103 14600 Washington Street #164, Zandra's Taqueria Sign Installation
- 3. ZP #2024-1106 6515 Crossroads Village Blvd (Kiddie Academy) Signage Installation
- 4. ZP #2024-0908: 6700, 6710, 6720 Bleight Drive Demolition COA Application

#### 4. ZP2024-0908: Demolition, 6700, 6710, 6720 Bleight Drive

Town Planner Thomas Britt provided information on the demolition permit application of the three single family homes so that the 11 townhomes can be built on the parcel. Mr. Britt stated that going forward he will refer to the townhomes as Magnolia Crossing. He shared that the three homes were built in the late 1950's so they are not considered part of the historic resource for the Town. He invited the representatives from Water Creek Homes, the applicant, to the podium for further discussion with the Board. April Geyer, the representative, stated that the homes are currently rental properties with no HOA and has a lot of debris at the site. She stated that the company is planning to develop 11 townhomes at the site and has contributed to the sidewalk. She stated that the company feels strongly by making this property a townhome community that they would be contributing to the economic growth of the Town by removing some structures that has not been properly maintained. Discussion followed on the application. Chairman Schneider shared with the Board that there is criteria that needs to be met prior to approving the application. He shared the criteria that was provided in the packet by Mr. Britt. Chairman Schneider suggested that the Board conduct a site visit as they have for other demolition permit applications.

Chairman Schneider moved to defer ZP 2024-0908 - Demolition of 6700,6710, and 6720 to the November 20th meeting and to change the time of the November 20th meeting to 5 pm for the purpose of a site visit of the 3 homes and continue with the Regular Monthly Meeting at 6 pm. Board Member C. Mason seconded the motion. The motion carried.