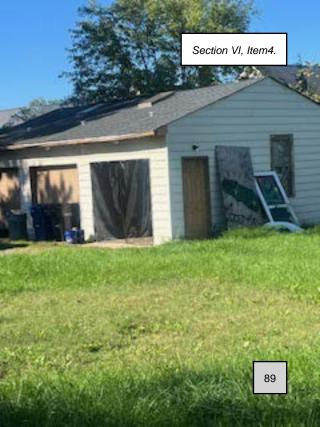

#### 4. ZP2024-0908: Demolition, 6700, 6710, 6720 Bleight Drive

Town Planner Thomas Britt provided information on the demolition permit application of the three single family homes so that the 11 townhomes can be built on the parcel. Mr. Britt stated that going forward he will refer to the townhomes as Magnolia Crossing. He shared that the three homes were built in the late 1950's so they are not considered part of the historic resource for the Town. He invited the representatives from Water Creek Homes, the applicant, to the podium for further discussion with the Board. April Geyer, the representative, stated that the homes are currently rental properties with no HOA and has a lot of debris at the site. She stated that the company is planning to develop 11 townhomes at the site and has contributed to the sidewalk. She stated that the company feels strongly by making this property a townhome community that they would be contributing to the economic growth of the Town by removing some structures that has not been properly maintained. Discussion followed on the application. Chairman Schneider shared with the Board that there is criteria that needs to be met prior to approving the application. He shared the criteria that was provided in the packet by Mr. Britt. Chairman Schneider suggested that the Board conduct a site visit as they have for other demolition permit applications.

Chairman Schneider moved to defer ZP 2024-0908 - Demolition of 6700,6710, and 6720 to the November 20th meeting and to change the time of the November 20th meeting to 5 pm for the purpose of a site visit of the 3 homes and continue with the Regular Monthly Meeting at 6 pm. Board Member C. Mason seconded the motion. The motion carried.