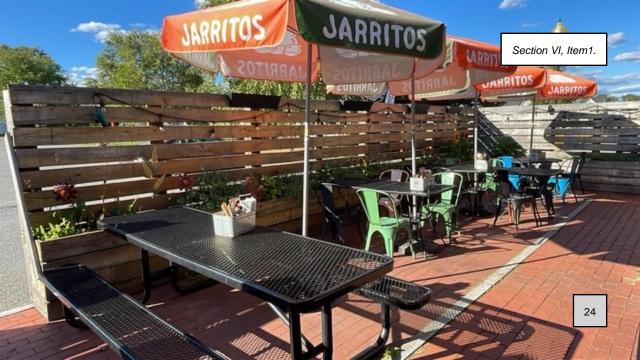

### **APPLICATION SUMMARY:**

Business/Applicant: Zandra's Taqueria Street Address: 14600 Washington Street

Proposed Alteration: Fence addition to patio and change of patio cover schedule

Applicant's Brief Description of the Activity: Addition of fencing around the patio of Zandra's Taqueria and

alteration of the schedule of the already approved overhead winter patio enclosure.

| Town Planner Assessment                                                                                                                     |                                                                                                                                                                                                                            |                                                                                                                          |  |
|---------------------------------------------------------------------------------------------------------------------------------------------|----------------------------------------------------------------------------------------------------------------------------------------------------------------------------------------------------------------------------|--------------------------------------------------------------------------------------------------------------------------|--|
| Zoning Ordinance                                                                                                                            | Application Details                                                                                                                                                                                                        | Staff Response                                                                                                           |  |
| <b>Sec. 58-16.8</b> Matters to be considered by board in acting on appropriateness of erection,                                             | Addition of 6ft wood fence surrounding the patio of the business.                                                                                                                                                          | The proposed alteration is visible from the public right of way.                                                         |  |
| reconstruction, alteration, restoration or demolition of building or structure.                                                             | The applicant has also proposed to change the schedule of the use of the patio enclosure from the previously                                                                                                               | The fence meets the requirements found in the zoning ordinance.                                                          |  |
| Sec. 58-16.8 (1) Exterior architectural features, including all signs, which are subject to public view from a public street, way or place. | approved conditions.  Addition of 6ft wood fence surrounding the patio of the business.  The applicant has also proposed to change the schedule of the use of the patio enclosure from the previously approved conditions. | The proposed alteration is visible from the public right of way.  Fence is wood, with no caps or other notable features. |  |
| <b>Sec. 58-16.8 (2)</b> General Design Arrangement                                                                                          | Addition of 6ft wood fence surrounding the patio of the business.                                                                                                                                                          | The design is in keeping with the guidelines.                                                                            |  |