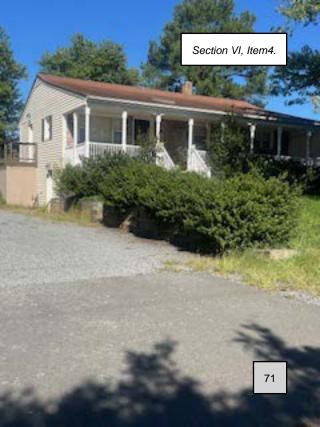

#### 4. ZP2024-0908: Demolition, 6700, 6710, 6720 Bleight Drive

Town Planner Thomas Britt provided information on the demolition permit application of the three single family homes so that the 11 townhomes can be built on the parcel. Mr. Britt stated that going forward he will refer to the townhomes as Magnolia Crossing. He shared that the three homes were built in the late 1950's so they are not considered part of the historic resource for the Town. He invited the representatives from Water Creek Homes, the applicant, to the podium for further discussion with the Board. April Geyer, the representative, stated that the homes are currently rental properties with no HOA and has a lot of debris at the site. She stated that the company is planning to develop 11 townhomes at the site and has contributed to the sidewalk. She stated that the company feels strongly by making this property a townhome community that they would be contributing to the economic growth of the Town by removing some structures that has not been properly maintained. Discussion followed on the application. Chairman Schneider shared with the Board that there is criteria that needs to be met prior to approving the application. He shared the criteria that was provided in the packet by Mr. Britt. Chairman Schneider suggested that the Board conduct a site visit as they have for other demolition permit applications.

Chairman Schneider moved to defer ZP 2024-0908 - Demolition of 6700,6710, and 6720 to the November 20th meeting and to change the time of the November 20th meeting to 5 pm for the purpose of a site visit of the 3 homes and continue with the Regular Monthly Meeting at 6 pm. Board Member C. Mason seconded the motion. The motion carried.