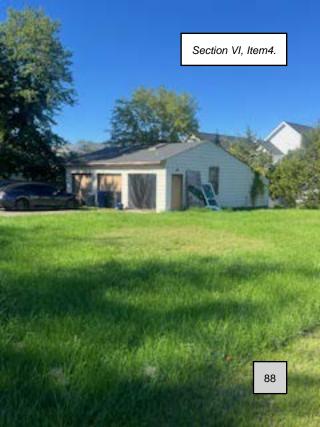

#### 4. ZP2024-0908: Demolition, 6700, 6710, 6720 Bleight Drive

Town Planner Thomas Britt provided information on the demolition permit application of the three single family homes so that the 11 townhomes can be built on the parcel. Mr. Britt stated that going forward he will refer to the townhomes as Magnolia Crossing. He shared that the three homes were built in the late 1950's so they are not considered part of the historic resource for the Town. He invited the representatives from Water Creek Homes, the applicant, to the podium for further discussion with the Board. April Geyer, the representative, stated that the homes are currently rental properties with no HOA and has a lot of debris at the site. She stated that the company is planning to develop 11 townhomes at the site and has contributed to the sidewalk. She stated that the company feels strongly by making this property a townhome community that they would be contributing to the economic growth of the Town by removing some structures that has not been properly maintained. Discussion followed on the application. Chairman Schneider shared with the Board that there is criteria that needs to be met prior to approving the application. He shared the criteria that was provided in the packet by Mr. Britt. Chairman Schneider suggested that the Board conduct a site visit as they have for other demolition permit applications.

Chairman Schneider moved to defer ZP 2024-0908 - Demolition of 6700,6710, and 6720 to the November 20th meeting and to change the time of the November 20th meeting to 5 pm for the purpose of a site visit of the 3 homes and continue with the Regular Monthly Meeting at 6 pm. Board Member C. Mason seconded the motion. The motion carried.