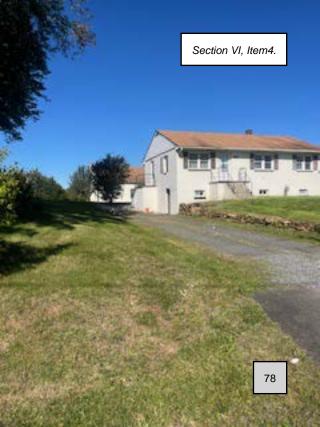

#### 4. ZP2024-0908: Demolition, 6700, 6710, 6720 Bleight Drive

Town Planner Thomas Britt provided information on the demolition permit application of the three single family homes so that the 11 townhomes can be built on the parcel. Mr. Britt stated that going forward he will refer to the townhomes as Magnolia Crossing. He shared that the three homes were built in the late 1950's so they are not considered part of the historic resource for the Town. He invited the representatives from Water Creek Homes, the applicant, to the podium for further discussion with the Board. April Geyer, the representative, stated that the homes are currently rental properties with no HOA and has a lot of debris at the site. She stated that the company is planning to develop 11 townhomes at the site and has contributed to the sidewalk. She stated that the company feels strongly by making this property a townhome community that they would be contributing to the economic growth of the Town by removing some structures that has not been properly maintained. Discussion followed on the application. Chairman Schneider shared with the Board that there is criteria that needs to be met prior to approving the application. He shared the criteria that was provided in the packet by Mr. Britt. Chairman Schneider suggested that the Board conduct a site visit as they have for other demolition permit applications.

Chairman Schneider moved to defer ZP 2024-0908 - Demolition of 6700,6710, and 6720 to the November 20th meeting and to change the time of the November 20th meeting to 5 pm for the purpose of a site visit of the 3 homes and continue with the Regular Monthly Meeting at 6 pm. Board Member C. Mason seconded the motion. The motion carried.