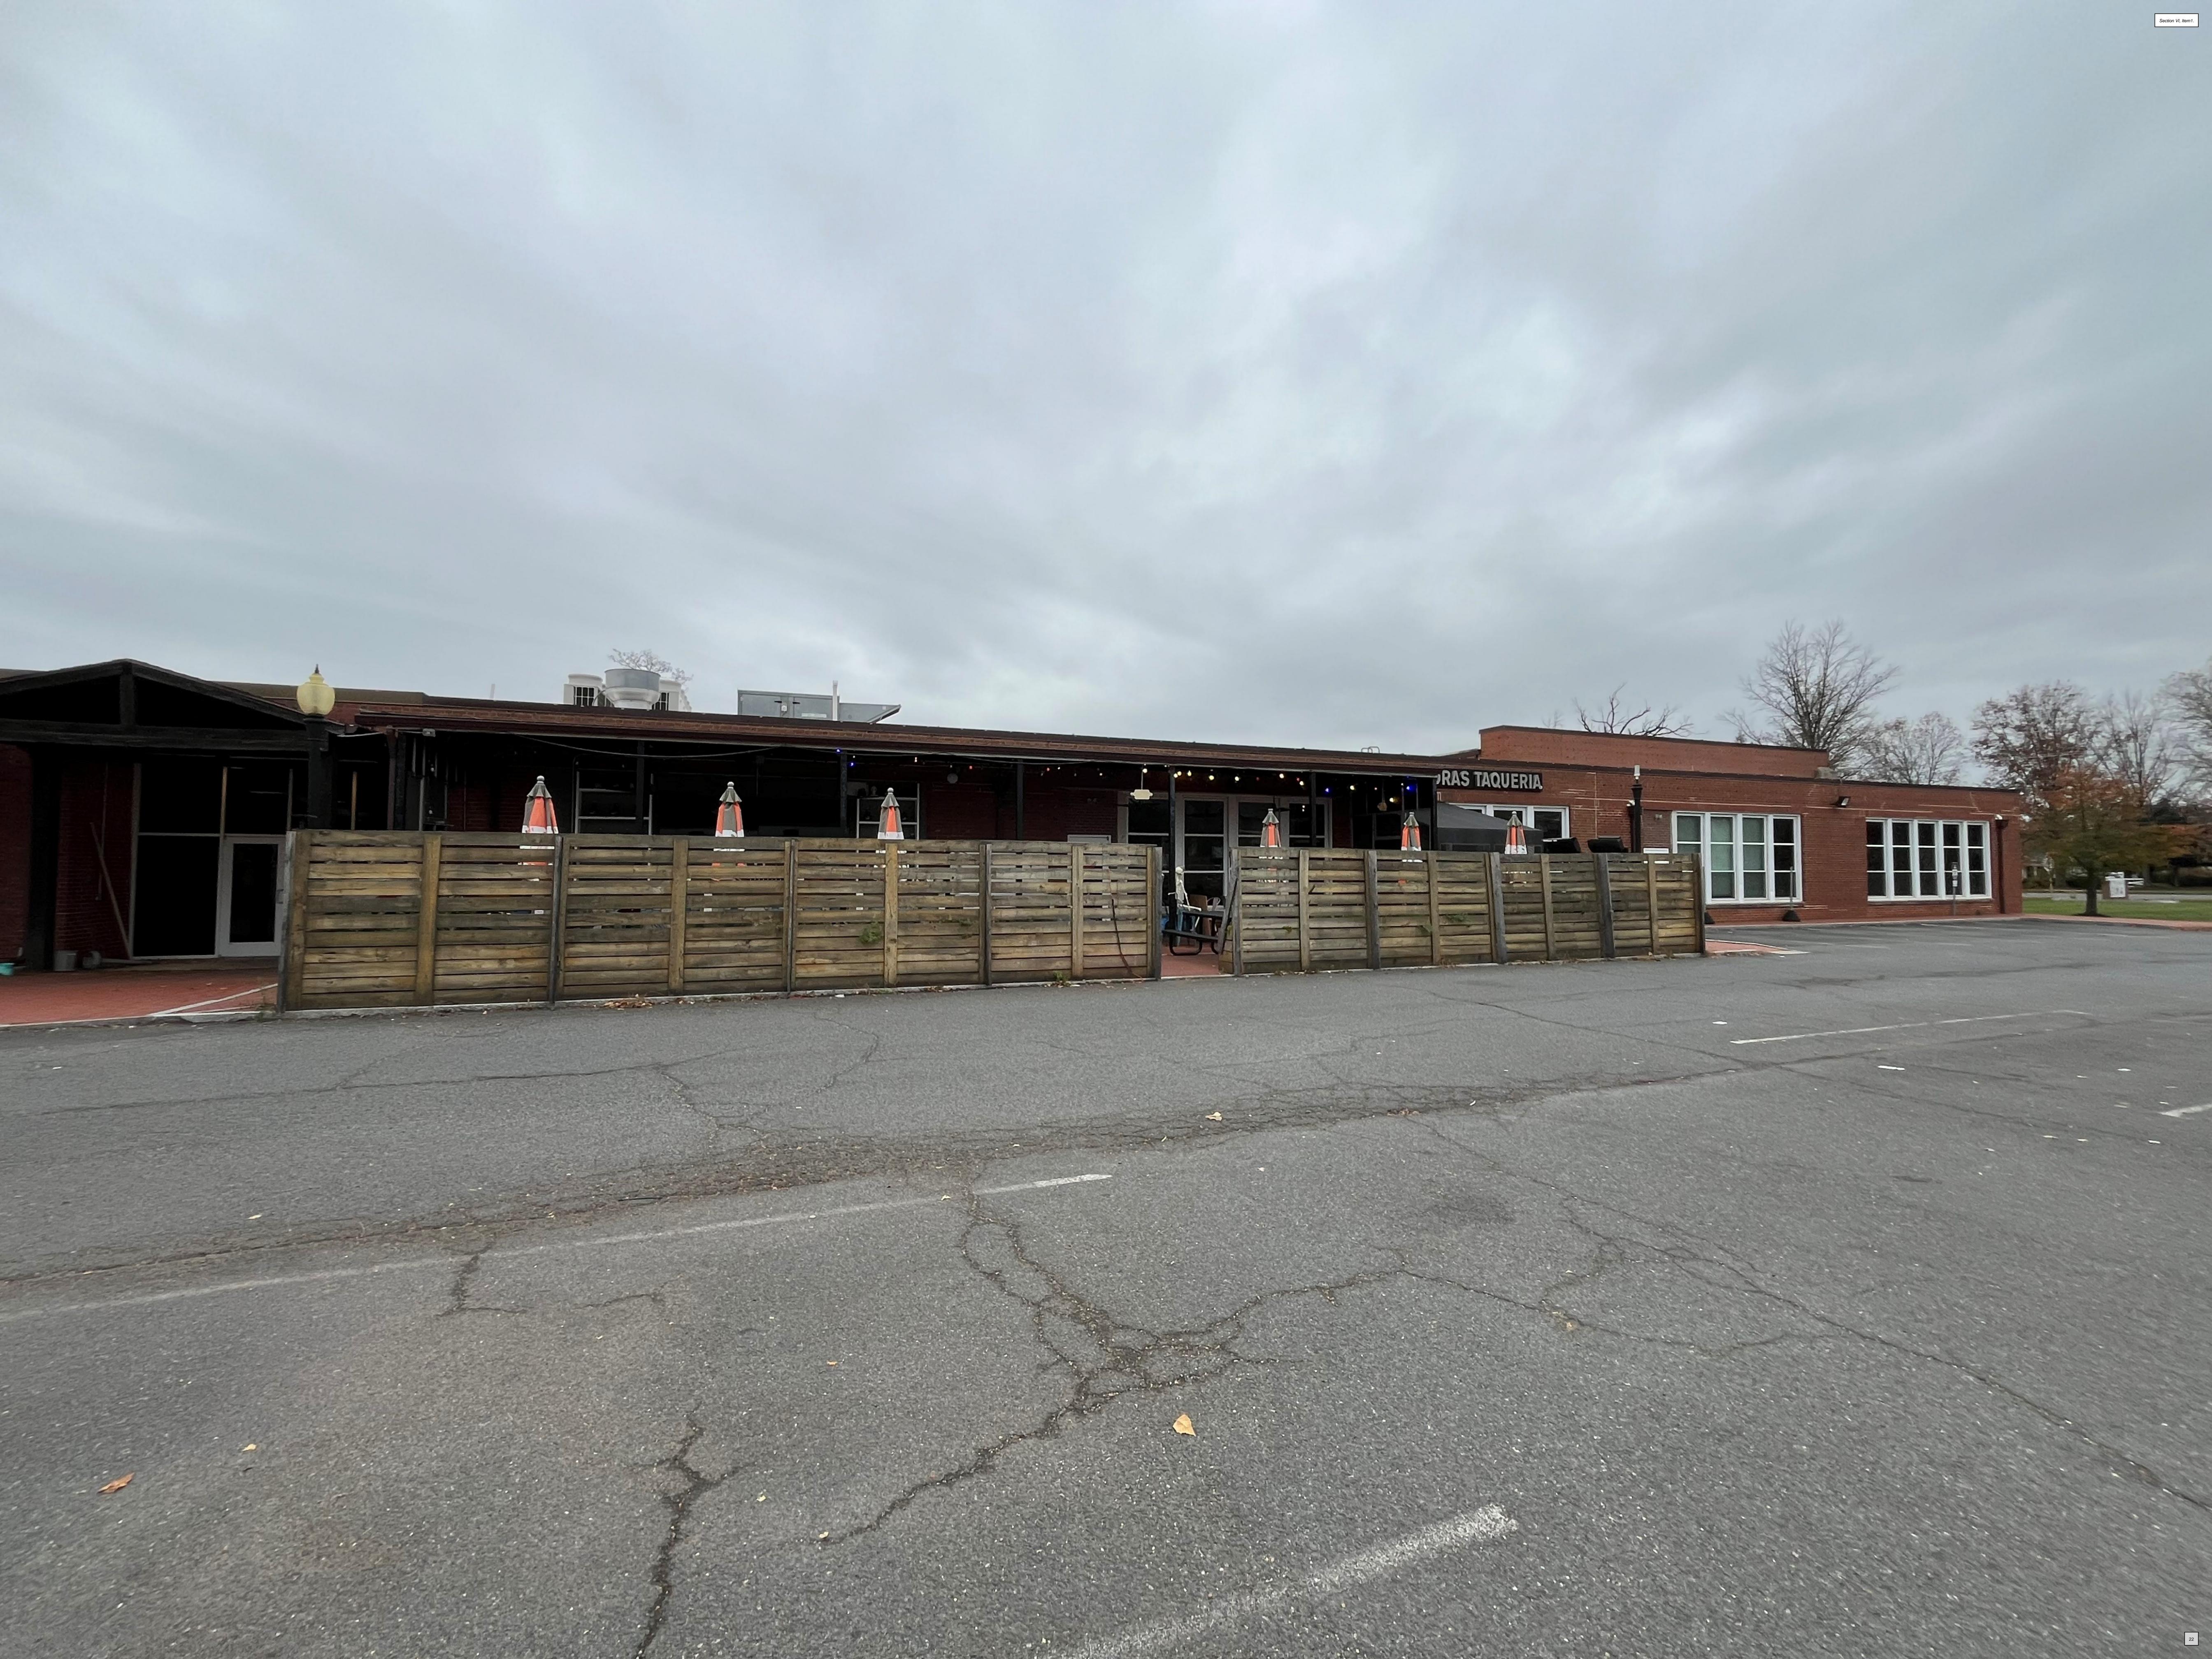

### **APPLICATION SUMMARY:**

Business/Applicant: Zandra's Taqueria Street Address: 14600 Washington Street

Proposed Alteration: Fence addition to patio and change of patio cover schedule

Applicant's Brief Description of the Activity: Addition of fencing around the patio of Zandra's Taqueria and

alteration of the schedule of the already approved overhead winter patio enclosure.

| Town Planner Assessment                                                                                                                     |                                                                                                                                                                                                                            |                                                                                                                          |  |
|---------------------------------------------------------------------------------------------------------------------------------------------|----------------------------------------------------------------------------------------------------------------------------------------------------------------------------------------------------------------------------|--------------------------------------------------------------------------------------------------------------------------|--|
| Zoning Ordinance                                                                                                                            | Application Details                                                                                                                                                                                                        | Staff Response                                                                                                           |  |
| <b>Sec. 58-16.8</b> Matters to be considered by board in acting on appropriateness of erection,                                             | Addition of 6ft wood fence surrounding the patio of the business.                                                                                                                                                          | The proposed alteration is visible from the public right of way.                                                         |  |
| reconstruction, alteration, restoration or demolition of building or structure.                                                             | The applicant has also proposed to change the schedule of the use of the patio enclosure from the previously                                                                                                               | The fence meets the requirements found in the zoning ordinance.                                                          |  |
| Sec. 58-16.8 (1) Exterior architectural features, including all signs, which are subject to public view from a public street, way or place. | approved conditions.  Addition of 6ft wood fence surrounding the patio of the business.  The applicant has also proposed to change the schedule of the use of the patio enclosure from the previously approved conditions. | The proposed alteration is visible from the public right of way.  Fence is wood, with no caps or other notable features. |  |
| <b>Sec. 58-16.8 (2)</b> General Design Arrangement                                                                                          | Addition of 6ft wood fence surrounding the patio of the business.                                                                                                                                                          | The design is in keeping with the guidelines.                                                                            |  |