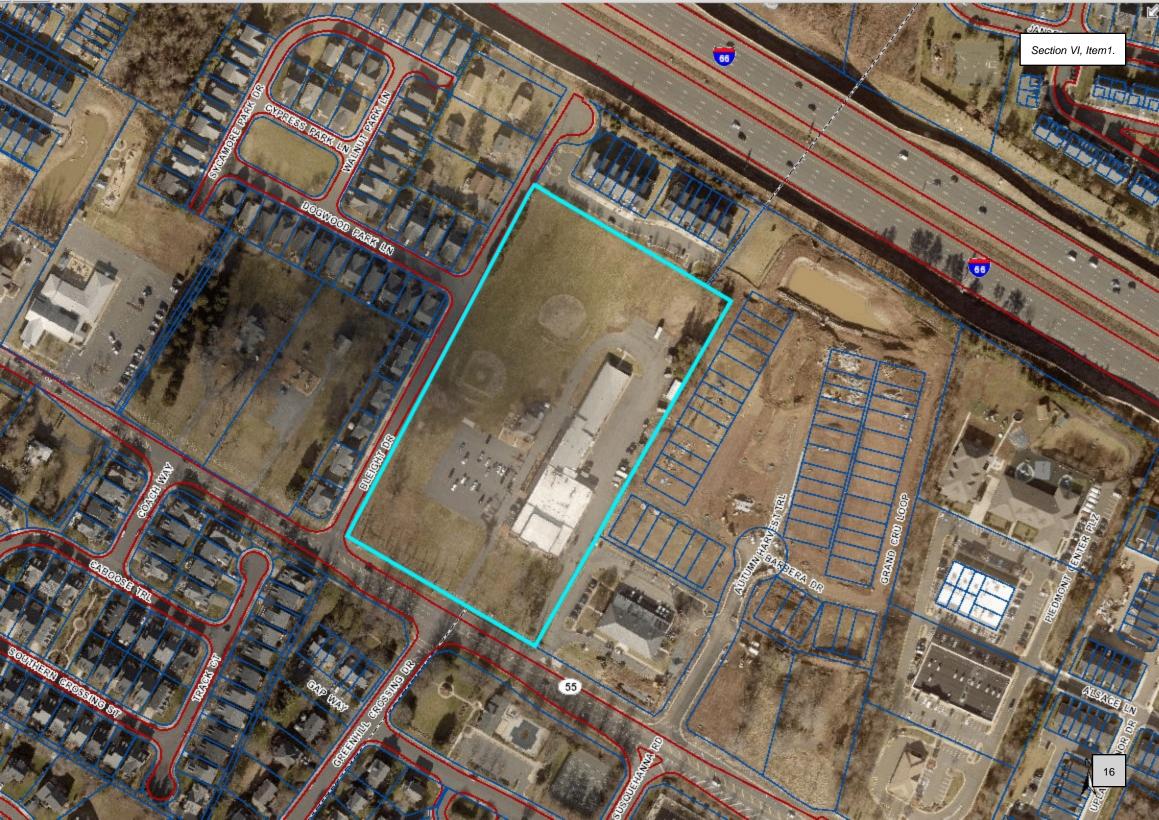

#### 4. ZP2024-0908: Demolition, 6700, 6710, 6720 Bleight Drive

Town Planner Thomas Britt provided information on the demolition permit application of the three single family homes so that the 11 townhomes can be built on the parcel. Mr. Britt stated that going forward he will refer to the townhomes as Magnolia Crossing. He shared that the three homes were built in the late 1950's so they are not considered part of the historic resource for the Town. He invited the representatives from Water Creek Homes, the applicant, to the podium for further discussion with the Board. April Geyer, the representative, stated that the homes are currently rental properties with no HOA and has a lot of debris at the site. She stated that the company is planning to develop 11 townhomes at the site and has contributed to the sidewalk. She stated that the company feels strongly by making this property a townhome community that they would be contributing to the economic growth of the Town by removing some structures that has not been properly maintained. Discussion followed on the application. Chairman Schneider shared with the Board that there is criteria that needs to be met prior to approving the application. He shared the criteria that was provided in the packet by Mr. Britt. Chairman Schneider suggested that the Board conduct a site visit as they have for other demolition permit applications.

Chairman Schneider moved to defer ZP 2024-0908 - Demolition of 6700,6710, and 6720 to the November 20th meeting and to change the time of the November 20th meeting to 5 pm for the purpose of a site visit of the 3 homes and continue with the Regular Monthly Meeting at 6 pm. Board Member C. Mason seconded the motion. The motion carried.