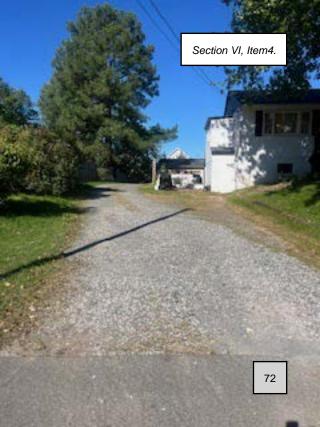

#### 4. ZP2024-0908: Demolition, 6700, 6710, 6720 Bleight Drive

Town Planner Thomas Britt provided information on the demolition permit application of the three single family homes so that the 11 townhomes can be built on the parcel. Mr. Britt stated that going forward he will refer to the townhomes as Magnolia Crossing. He shared that the three homes were built in the late 1950's so they are not considered part of the historic resource for the Town. He invited the representatives from Water Creek Homes, the applicant, to the podium for further discussion with the Board. April Geyer, the representative, stated that the homes are currently rental properties with no HOA and has a lot of debris at the site. She stated that the company is planning to develop 11 townhomes at the site and has contributed to the sidewalk. She stated that the company feels strongly by making this property a townhome community that they would be contributing to the economic growth of the Town by removing some structures that has not been properly maintained. Discussion followed on the application. Chairman Schneider shared with the Board that there is criteria that needs to be met prior to approving the application. He shared the criteria that was provided in the packet by Mr. Britt. Chairman Schneider suggested that the Board conduct a site visit as they have for other demolition permit applications.