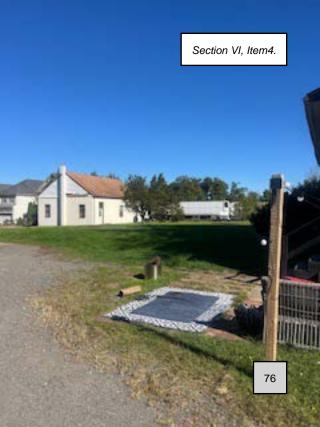

#### 4. ZP2024-0908: Demolition, 6700, 6710, 6720 Bleight Drive

Town Planner Thomas Britt provided information on the demolition permit application of the three single family homes so that the 11 townhomes can be built on the parcel. Mr. Britt stated that going forward he will refer to the townhomes as Magnolia Crossing. He shared that the three homes were built in the late 1950's so they are not considered part of the historic resource for the Town. He invited the representatives from Water Creek Homes, the applicant, to the podium for further discussion with the Board. April Geyer, the representative, stated that the homes are currently rental properties with no HOA and has a lot of debris at the site. She stated that the company is planning to develop 11 townhomes at the site and has contributed to the sidewalk. She stated that the company feels strongly by making this property a townhome community that they would be contributing to the economic growth of the Town by removing some structures that has not been properly maintained. Discussion followed on the application. Chairman Schneider shared with the Board that there is criteria that needs to be met prior to approving the application. He shared the criteria that was provided in the packet by Mr. Britt. Chairman Schneider suggested that the Board conduct a site visit as they have for other demolition permit applications.

Chairman Schneider moved to defer ZP 2024-0908 - Demolition of 6700,6710, and 6720 to the November 20th meeting and to change the time of the November 20th meeting to 5 pm for the purpose of a site visit of the 3 homes and continue with the Regular Monthly Meeting at 6 pm. Board Member C. Mason seconded the motion. The motion carried.