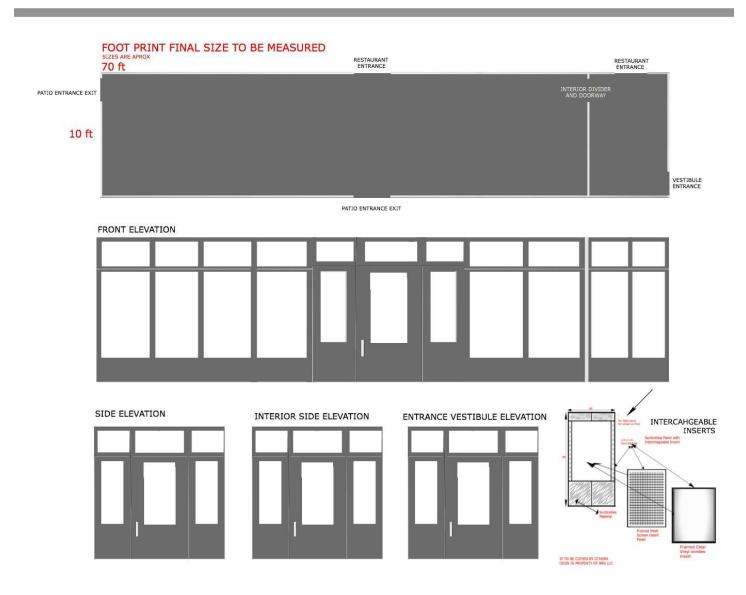

### **APPLICATION SUMMARY:**

Business/Applicant: Zandra's Taqueria Street Address: 14600 Washington Street

Proposed Alteration: Fence addition to patio and change of patio cover schedule

Applicant's Brief Description of the Activity: Addition of fencing around the patio of Zandra's Taqueria and

alteration of the schedule of the already approved overhead winter patio enclosure.

| Town Planner Assessment                                                                                                                     |                                                                                                                                                                                                                            |                                                                                                                          |  |
|---------------------------------------------------------------------------------------------------------------------------------------------|----------------------------------------------------------------------------------------------------------------------------------------------------------------------------------------------------------------------------|--------------------------------------------------------------------------------------------------------------------------|--|
| Zoning Ordinance                                                                                                                            | Application Details                                                                                                                                                                                                        | Staff Response                                                                                                           |  |
| <b>Sec. 58-16.8</b> Matters to be considered by board in acting on appropriateness of erection,                                             | Addition of 6ft wood fence surrounding the patio of the business.                                                                                                                                                          | The proposed alteration is visible from the public right of way.                                                         |  |
| reconstruction, alteration, restoration or demolition of building or structure.                                                             | The applicant has also proposed to change the schedule of the use of the patio enclosure from the previously                                                                                                               | The fence meets the requirements found in the zoning ordinance.                                                          |  |
| Sec. 58-16.8 (1) Exterior architectural features, including all signs, which are subject to public view from a public street, way or place. | approved conditions.  Addition of 6ft wood fence surrounding the patio of the business.  The applicant has also proposed to change the schedule of the use of the patio enclosure from the previously approved conditions. | The proposed alteration is visible from the public right of way.  Fence is wood, with no caps or other notable features. |  |
| <b>Sec. 58-16.8 (2)</b> General Design Arrangement                                                                                          | Addition of 6ft wood fence surrounding the patio of the business.                                                                                                                                                          | The design is in keeping with the guidelines.                                                                            |  |