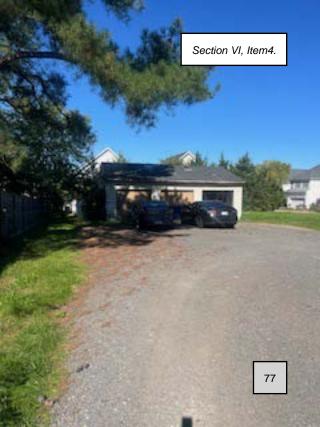

#### 4. ZP2024-0908: Demolition, 6700, 6710, 6720 Bleight Drive

Town Planner Thomas Britt provided information on the demolition permit application of the three single family homes so that the 11 townhomes can be built on the parcel. Mr. Britt stated that going forward he will refer to the townhomes as Magnolia Crossing. He shared that the three homes were built in the late 1950's so they are not considered part of the historic resource for the Town. He invited the representatives from Water Creek Homes, the applicant, to the podium for further discussion with the Board. April Geyer, the representative, stated that the homes are currently rental properties with no HOA and has a lot of debris at the site. She stated that the company is planning to develop 11 townhomes at the site and has contributed to the sidewalk. She stated that the company feels strongly by making this property a townhome community that they would be contributing to the economic growth of the Town by removing some structures that has not been properly maintained. Discussion followed on the application. Chairman Schneider shared with the Board that there is criteria that needs to be met prior to approving the application. He shared the criteria that was provided in the packet by Mr. Britt. Chairman Schneider suggested that the Board conduct a site visit as they have for other demolition permit applications.

Chairman Schneider moved to defer ZP 2024-0908 - Demolition of 6700,6710, and 6720 to the November 20th meeting and to change the time of the November 20th meeting to 5 pm for the purpose of a site visit of the 3 homes and continue with the Regular Monthly Meeting at 6 pm. Board Member C. Mason seconded the motion. The motion carried.