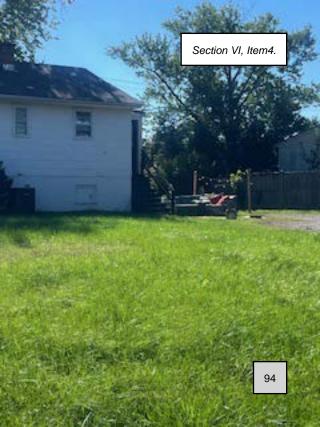

#### 4. ZP2024-0908: Demolition, 6700, 6710, 6720 Bleight Drive

Town Planner Thomas Britt provided information on the demolition permit application of the three single family homes so that the 11 townhomes can be built on the parcel. Mr. Britt stated that going forward he will refer to the townhomes as Magnolia Crossing. He shared that the three homes were built in the late 1950's so they are not considered part of the historic resource for the Town. He invited the representatives from Water Creek Homes, the applicant, to the podium for further discussion with the Board. April Geyer, the representative, stated that the homes are currently rental properties with no HOA and has a lot of debris at the site. She stated that the company is planning to develop 11 townhomes at the site and has contributed to the sidewalk. She stated that the company feels strongly by making this property a townhome community that they would be contributing to the economic growth of the Town by removing some structures that has not been properly maintained. Discussion followed on the application. Chairman Schneider shared with the Board that there is criteria that needs to be met prior to approving the application. He shared the criteria that was provided in the packet by Mr. Britt. Chairman Schneider suggested that the Board conduct a site visit as they have for other demolition permit applications.