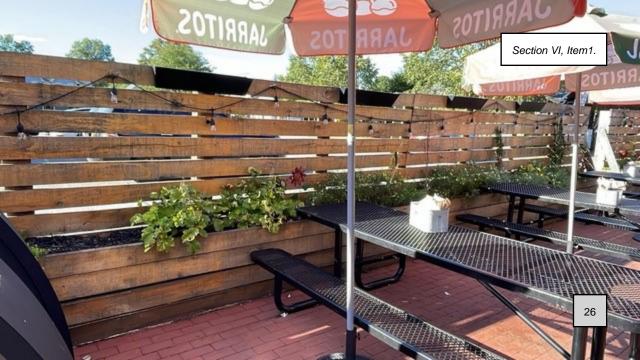

### **APPLICATION SUMMARY:**

Business/Applicant: Zandra's Taqueria Street Address: 14600 Washington Street

Proposed Alteration: Fence addition to patio and change of patio cover schedule

Applicant's Brief Description of the Activity: Addition of fencing around the patio of Zandra's Taqueria and

alteration of the schedule of the already approved overhead winter patio enclosure.

| Town Planner Assessment                                                                                                                     |                                                                                                                                                                                                                            |                                                                                                                          |  |
|---------------------------------------------------------------------------------------------------------------------------------------------|----------------------------------------------------------------------------------------------------------------------------------------------------------------------------------------------------------------------------|--------------------------------------------------------------------------------------------------------------------------|--|
| Zoning Ordinance                                                                                                                            | Application Details                                                                                                                                                                                                        | Staff Response                                                                                                           |  |
| <b>Sec. 58-16.8</b> Matters to be considered by board in acting on appropriateness of erection,                                             | Addition of 6ft wood fence surrounding the patio of the business.                                                                                                                                                          | The proposed alteration is visible from the public right of way.                                                         |  |
| reconstruction, alteration, restoration or demolition of building or structure.                                                             | The applicant has also proposed to change the schedule of the use of the patio enclosure from the previously                                                                                                               | The fence meets the requirements found in the zoning ordinance.                                                          |  |
| Sec. 58-16.8 (1) Exterior architectural features, including all signs, which are subject to public view from a public street, way or place. | approved conditions.  Addition of 6ft wood fence surrounding the patio of the business.  The applicant has also proposed to change the schedule of the use of the patio enclosure from the previously approved conditions. | The proposed alteration is visible from the public right of way.  Fence is wood, with no caps or other notable features. |  |
| <b>Sec. 58-16.8 (2)</b> General Design Arrangement                                                                                          | Addition of 6ft wood fence surrounding the patio of the business.                                                                                                                                                          | The design is in keeping with the guidelines.                                                                            |  |