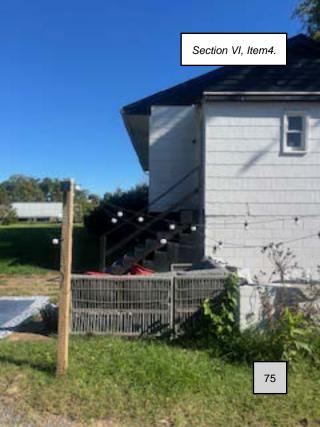

#### 4. ZP2024-0908: Demolition, 6700, 6710, 6720 Bleight Drive

Town Planner Thomas Britt provided information on the demolition permit application of the three single family homes so that the 11 townhomes can be built on the parcel. Mr. Britt stated that going forward he will refer to the townhomes as Magnolia Crossing. He shared that the three homes were built in the late 1950's so they are not considered part of the historic resource for the Town. He invited the representatives from Water Creek Homes, the applicant, to the podium for further discussion with the Board. April Geyer, the representative, stated that the homes are currently rental properties with no HOA and has a lot of debris at the site. She stated that the company is planning to develop 11 townhomes at the site and has contributed to the sidewalk. She stated that the company feels strongly by making this property a townhome community that they would be contributing to the economic growth of the Town by removing some structures that has not been properly maintained. Discussion followed on the application. Chairman Schneider shared with the Board that there is criteria that needs to be met prior to approving the application. He shared the criteria that was provided in the packet by Mr. Britt. Chairman Schneider suggested that the Board conduct a site visit as they have for other demolition permit applications.