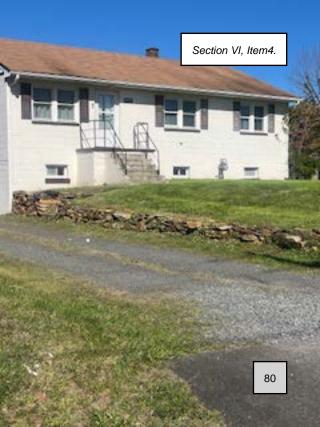

#### 4. ZP2024-0908: Demolition, 6700, 6710, 6720 Bleight Drive

Town Planner Thomas Britt provided information on the demolition permit application of the three single family homes so that the 11 townhomes can be built on the parcel. Mr. Britt stated that going forward he will refer to the townhomes as Magnolia Crossing. He shared that the three homes were built in the late 1950's so they are not considered part of the historic resource for the Town. He invited the representatives from Water Creek Homes, the applicant, to the podium for further discussion with the Board. April Geyer, the representative, stated that the homes are currently rental properties with no HOA and has a lot of debris at the site. She stated that the company is planning to develop 11 townhomes at the site and has contributed to the sidewalk. She stated that the company feels strongly by making this property a townhome community that they would be contributing to the economic growth of the Town by removing some structures that has not been properly maintained. Discussion followed on the application. Chairman Schneider shared with the Board that there is criteria that needs to be met prior to approving the application. He shared the criteria that was provided in the packet by Mr. Britt. Chairman Schneider suggested that the Board conduct a site visit as they have for other demolition permit applications.

Chairman Schneider moved to defer ZP 2024-0908 - Demolition of 6700,6710, and 6720 to the November 20th meeting and to change the time of the November 20th meeting to 5 pm for the purpose of a site visit of the 3 homes and continue with the Regular Monthly Meeting at 6 pm. Board Member C. Mason seconded the motion. The motion carried.