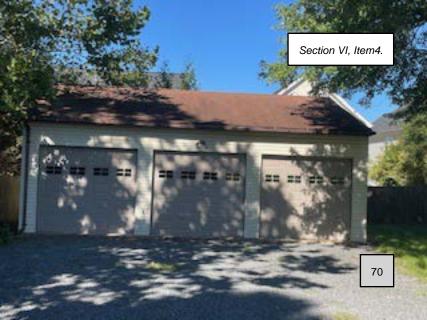

#### 4. ZP2024-0908: Demolition, 6700, 6710, 6720 Bleight Drive

Town Planner Thomas Britt provided information on the demolition permit application of the three single family homes so that the 11 townhomes can be built on the parcel. Mr. Britt stated that going forward he will refer to the townhomes as Magnolia Crossing. He shared that the three homes were built in the late 1950's so they are not considered part of the historic resource for the Town. He invited the representatives from Water Creek Homes, the applicant, to the podium for further discussion with the Board. April Geyer, the representative, stated that the homes are currently rental properties with no HOA and has a lot of debris at the site. She stated that the company is planning to develop 11 townhomes at the site and has contributed to the sidewalk. She stated that the company feels strongly by making this property a townhome community that they would be contributing to the economic growth of the Town by removing some structures that has not been properly maintained. Discussion followed on the application. Chairman Schneider shared with the Board that there is criteria that needs to be met prior to approving the application. He shared the criteria that was provided in the packet by Mr. Britt. Chairman Schneider suggested that the Board conduct a site visit as they have for other demolition permit applications.

Chairman Schneider moved to defer ZP 2024-0908 - Demolition of 6700,6710, and 6720 to the November 20th meeting and to change the time of the November 20th meeting to 5 pm for the purpose of a site visit of the 3 homes and continue with the Regular Monthly Meeting at 6 pm. Board Member C. Mason seconded the motion. The motion carried.