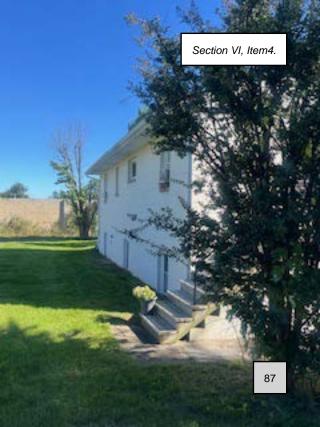

#### 4. ZP2024-0908: Demolition, 6700, 6710, 6720 Bleight Drive

Town Planner Thomas Britt provided information on the demolition permit application of the three single family homes so that the 11 townhomes can be built on the parcel. Mr. Britt stated that going forward he will refer to the townhomes as Magnolia Crossing. He shared that the three homes were built in the late 1950's so they are not considered part of the historic resource for the Town. He invited the representatives from Water Creek Homes, the applicant, to the podium for further discussion with the Board. April Geyer, the representative, stated that the homes are currently rental properties with no HOA and has a lot of debris at the site. She stated that the company is planning to develop 11 townhomes at the site and has contributed to the sidewalk. She stated that the company feels strongly by making this property a townhome community that they would be contributing to the economic growth of the Town by removing some structures that has not been properly maintained. Discussion followed on the application. Chairman Schneider shared with the Board that there is criteria that needs to be met prior to approving the application. He shared the criteria that was provided in the packet by Mr. Britt. Chairman Schneider suggested that the Board conduct a site visit as they have for other demolition permit applications.