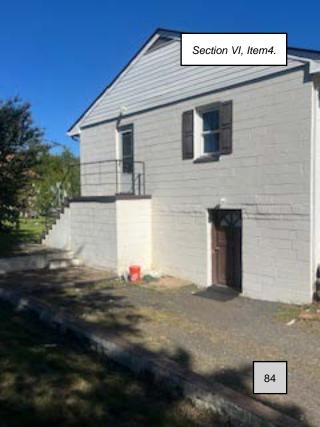

#### 4. ZP2024-0908: Demolition, 6700, 6710, 6720 Bleight Drive

Town Planner Thomas Britt provided information on the demolition permit application of the three single family homes so that the 11 townhomes can be built on the parcel. Mr. Britt stated that going forward he will refer to the townhomes as Magnolia Crossing. He shared that the three homes were built in the late 1950's so they are not considered part of the historic resource for the Town. He invited the representatives from Water Creek Homes, the applicant, to the podium for further discussion with the Board. April Geyer, the representative, stated that the homes are currently rental properties with no HOA and has a lot of debris at the site. She stated that the company is planning to develop 11 townhomes at the site and has contributed to the sidewalk. She stated that the company feels strongly by making this property a townhome community that they would be contributing to the economic growth of the Town by removing some structures that has not been properly maintained. Discussion followed on the application. Chairman Schneider shared with the Board that there is criteria that needs to be met prior to approving the application. He shared the criteria that was provided in the packet by Mr. Britt. Chairman Schneider suggested that the Board conduct a site visit as they have for other demolition permit applications.