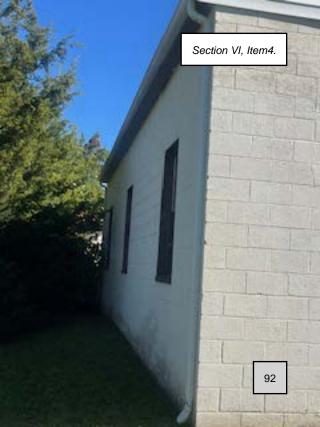

#### 4. ZP2024-0908: Demolition, 6700, 6710, 6720 Bleight Drive

Town Planner Thomas Britt provided information on the demolition permit application of the three single family homes so that the 11 townhomes can be built on the parcel. Mr. Britt stated that going forward he will refer to the townhomes as Magnolia Crossing. He shared that the three homes were built in the late 1950's so they are not considered part of the historic resource for the Town. He invited the representatives from Water Creek Homes, the applicant, to the podium for further discussion with the Board. April Geyer, the representative, stated that the homes are currently rental properties with no HOA and has a lot of debris at the site. She stated that the company is planning to develop 11 townhomes at the site and has contributed to the sidewalk. She stated that the company feels strongly by making this property a townhome community that they would be contributing to the economic growth of the Town by removing some structures that has not been properly maintained. Discussion followed on the application. Chairman Schneider shared with the Board that there is criteria that needs to be met prior to approving the application. He shared the criteria that was provided in the packet by Mr. Britt. Chairman Schneider suggested that the Board conduct a site visit as they have for other demolition permit applications.