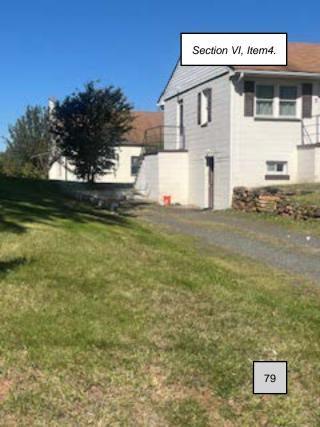

#### 4. ZP2024-0908: Demolition, 6700, 6710, 6720 Bleight Drive

Town Planner Thomas Britt provided information on the demolition permit application of the three single family homes so that the 11 townhomes can be built on the parcel. Mr. Britt stated that going forward he will refer to the townhomes as Magnolia Crossing. He shared that the three homes were built in the late 1950's so they are not considered part of the historic resource for the Town. He invited the representatives from Water Creek Homes, the applicant, to the podium for further discussion with the Board. April Geyer, the representative, stated that the homes are currently rental properties with no HOA and has a lot of debris at the site. She stated that the company is planning to develop 11 townhomes at the site and has contributed to the sidewalk. She stated that the company feels strongly by making this property a townhome community that they would be contributing to the economic growth of the Town by removing some structures that has not been properly maintained. Discussion followed on the application. Chairman Schneider shared with the Board that there is criteria that needs to be met prior to approving the application. He shared the criteria that was provided in the packet by Mr. Britt. Chairman Schneider suggested that the Board conduct a site visit as they have for other demolition permit applications.

Chairman Schneider moved to defer ZP 2024-0908 - Demolition of 6700,6710, and 6720 to the November 20th meeting and to change the time of the November 20th meeting to 5 pm for the purpose of a site visit of the 3 homes and continue with the Regular Monthly Meeting at 6 pm. Board Member C. Mason seconded the motion. The motion carried.