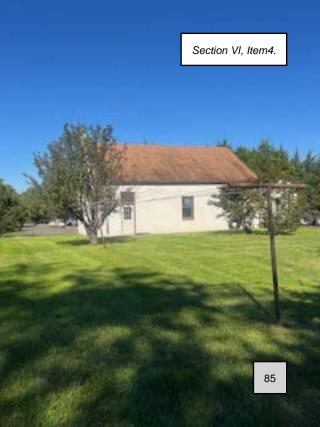

#### 4. ZP2024-0908: Demolition, 6700, 6710, 6720 Bleight Drive

Town Planner Thomas Britt provided information on the demolition permit application of the three single family homes so that the 11 townhomes can be built on the parcel. Mr. Britt stated that going forward he will refer to the townhomes as Magnolia Crossing. He shared that the three homes were built in the late 1950's so they are not considered part of the historic resource for the Town. He invited the representatives from Water Creek Homes, the applicant, to the podium for further discussion with the Board. April Geyer, the representative, stated that the homes are currently rental properties with no HOA and has a lot of debris at the site. She stated that the company is planning to develop 11 townhomes at the site and has contributed to the sidewalk. She stated that the company feels strongly by making this property a townhome community that they would be contributing to the economic growth of the Town by removing some structures that has not been properly maintained. Discussion followed on the application. Chairman Schneider shared with the Board that there is criteria that needs to be met prior to approving the application. He shared the criteria that was provided in the packet by Mr. Britt. Chairman Schneider suggested that the Board conduct a site visit as they have for other demolition permit applications.