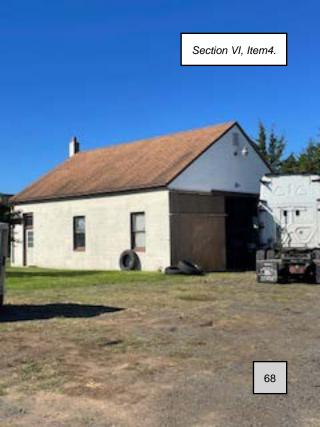

#### 4. ZP2024-0908: Demolition, 6700, 6710, 6720 Bleight Drive

Town Planner Thomas Britt provided information on the demolition permit application of the three single family homes so that the 11 townhomes can be built on the parcel. Mr. Britt stated that going forward he will refer to the townhomes as Magnolia Crossing. He shared that the three homes were built in the late 1950's so they are not considered part of the historic resource for the Town. He invited the representatives from Water Creek Homes, the applicant, to the podium for further discussion with the Board. April Geyer, the representative, stated that the homes are currently rental properties with no HOA and has a lot of debris at the site. She stated that the company is planning to develop 11 townhomes at the site and has contributed to the sidewalk. She stated that the company feels strongly by making this property a townhome community that they would be contributing to the economic growth of the Town by removing some structures that has not been properly maintained. Discussion followed on the application. Chairman Schneider shared with the Board that there is criteria that needs to be met prior to approving the application. He shared the criteria that was provided in the packet by Mr. Britt. Chairman Schneider suggested that the Board conduct a site visit as they have for other demolition permit applications.

Chairman Schneider moved to defer ZP 2024-0908 - Demolition of 6700,6710, and 6720 to the November 20th meeting and to change the time of the November 20th meeting to 5 pm for the purpose of a site visit of the 3 homes and continue with the Regular Monthly Meeting at 6 pm. Board Member C. Mason seconded the motion. The motion carried.