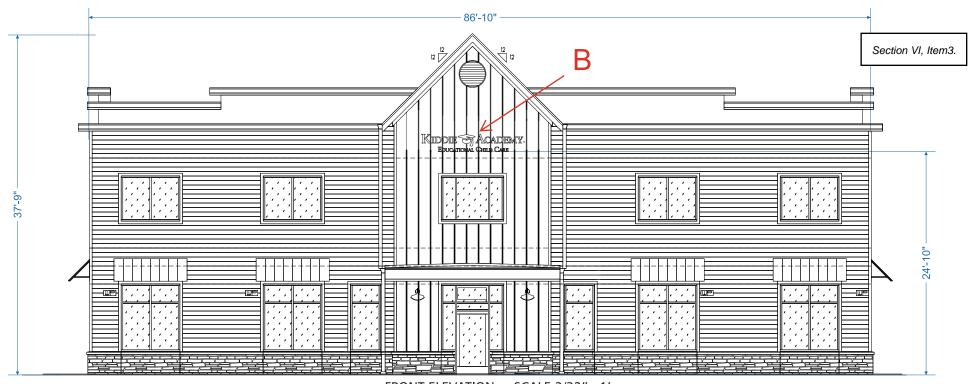

#### VI. AGENDA ITEMS

- 1. ZP #2024-1102 14600 Washington Street #164, Zandra's Taqueria Patio Installation
- 2. ZP #2024-1103 14600 Washington Street #164, Zandra's Taqueria Sign Installation
- 3. ZP #2024-1106 6515 Crossroads Village Blvd (Kiddie Academy) Signage Installation
- 4. ZP #2024-0908: 6700, 6710, 6720 Bleight Drive Demolition COA Application