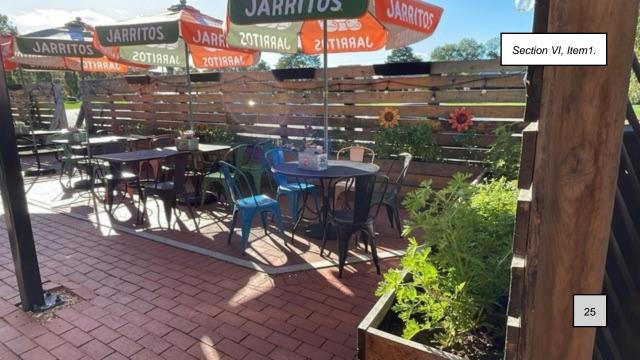

### **APPLICATION SUMMARY:**

Business/Applicant: Zandra's Taqueria Street Address: 14600 Washington Street

Proposed Alteration: Fence addition to patio and change of patio cover schedule

Applicant's Brief Description of the Activity: Addition of fencing around the patio of Zandra's Taqueria and

alteration of the schedule of the already approved overhead winter patio enclosure.

| Town Planner Assessment                                                                                                                     |                                                                                                                                                                                                                            |                                                                                                                          |  |
|---------------------------------------------------------------------------------------------------------------------------------------------|----------------------------------------------------------------------------------------------------------------------------------------------------------------------------------------------------------------------------|--------------------------------------------------------------------------------------------------------------------------|--|
| Zoning Ordinance                                                                                                                            | Application Details                                                                                                                                                                                                        | Staff Response                                                                                                           |  |
| <b>Sec. 58-16.8</b> Matters to be considered by board in acting on appropriateness of erection,                                             | Addition of 6ft wood fence surrounding the patio of the business.                                                                                                                                                          | The proposed alteration is visible from the public right of way.                                                         |  |
| reconstruction, alteration, restoration or demolition of building or structure.                                                             | The applicant has also proposed to change the schedule of the use of the patio enclosure from the previously                                                                                                               | The fence meets the requirements found in the zoning ordinance.                                                          |  |
| Sec. 58-16.8 (1) Exterior architectural features, including all signs, which are subject to public view from a public street, way or place. | approved conditions.  Addition of 6ft wood fence surrounding the patio of the business.  The applicant has also proposed to change the schedule of the use of the patio enclosure from the previously approved conditions. | The proposed alteration is visible from the public right of way.  Fence is wood, with no caps or other notable features. |  |
| <b>Sec. 58-16.8 (2)</b> General Design Arrangement                                                                                          | Addition of 6ft wood fence surrounding the patio of the business.                                                                                                                                                          | The design is in keeping with the guidelines.                                                                            |  |