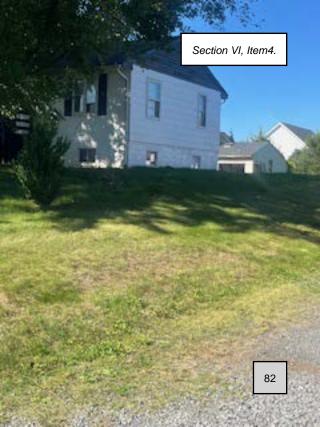

#### 4. ZP2024-0908: Demolition, 6700, 6710, 6720 Bleight Drive

Town Planner Thomas Britt provided information on the demolition permit application of the three single family homes so that the 11 townhomes can be built on the parcel. Mr. Britt stated that going forward he will refer to the townhomes as Magnolia Crossing. He shared that the three homes were built in the late 1950's so they are not considered part of the historic resource for the Town. He invited the representatives from Water Creek Homes, the applicant, to the podium for further discussion with the Board. April Geyer, the representative, stated that the homes are currently rental properties with no HOA and has a lot of debris at the site. She stated that the company is planning to develop 11 townhomes at the site and has contributed to the sidewalk. She stated that the company feels strongly by making this property a townhome community that they would be contributing to the economic growth of the Town by removing some structures that has not been properly maintained. Discussion followed on the application. Chairman Schneider shared with the Board that there is criteria that needs to be met prior to approving the application. He shared the criteria that was provided in the packet by Mr. Britt. Chairman Schneider suggested that the Board conduct a site visit as they have for other demolition permit applications.

Chairman Schneider moved to defer ZP 2024-0908 - Demolition of 6700,6710, and 6720 to the November 20th meeting and to change the time of the November 20th meeting to 5 pm for the purpose of a site visit of the 3 homes and continue with the Regular Monthly Meeting at 6 pm. Board Member C. Mason seconded the motion. The motion carried.