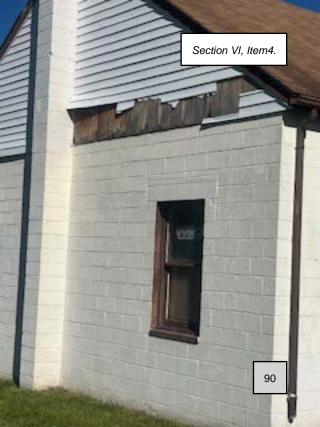

#### 4. ZP2024-0908: Demolition, 6700, 6710, 6720 Bleight Drive

Town Planner Thomas Britt provided information on the demolition permit application of the three single family homes so that the 11 townhomes can be built on the parcel. Mr. Britt stated that going forward he will refer to the townhomes as Magnolia Crossing. He shared that the three homes were built in the late 1950's so they are not considered part of the historic resource for the Town. He invited the representatives from Water Creek Homes, the applicant, to the podium for further discussion with the Board. April Geyer, the representative, stated that the homes are currently rental properties with no HOA and has a lot of debris at the site. She stated that the company is planning to develop 11 townhomes at the site and has contributed to the sidewalk. She stated that the company feels strongly by making this property a townhome community that they would be contributing to the economic growth of the Town by removing some structures that has not been properly maintained. Discussion followed on the application. Chairman Schneider shared with the Board that there is criteria that needs to be met prior to approving the application. He shared the criteria that was provided in the packet by Mr. Britt. Chairman Schneider suggested that the Board conduct a site visit as they have for other demolition permit applications.

Chairman Schneider moved to defer ZP 2024-0908 - Demolition of 6700,6710, and 6720 to the November 20th meeting and to change the time of the November 20th meeting to 5 pm for the purpose of a site visit of the 3 homes and continue with the Regular Monthly Meeting at 6 pm. Board Member C. Mason seconded the motion. The motion carried.