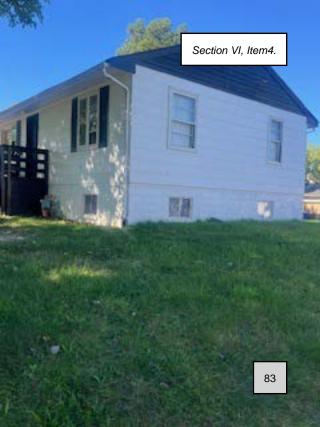

#### 4. ZP2024-0908: Demolition, 6700, 6710, 6720 Bleight Drive

Town Planner Thomas Britt provided information on the demolition permit application of the three single family homes so that the 11 townhomes can be built on the parcel. Mr. Britt stated that going forward he will refer to the townhomes as Magnolia Crossing. He shared that the three homes were built in the late 1950's so they are not considered part of the historic resource for the Town. He invited the representatives from Water Creek Homes, the applicant, to the podium for further discussion with the Board. April Geyer, the representative, stated that the homes are currently rental properties with no HOA and has a lot of debris at the site. She stated that the company is planning to develop 11 townhomes at the site and has contributed to the sidewalk. She stated that the company feels strongly by making this property a townhome community that they would be contributing to the economic growth of the Town by removing some structures that has not been properly maintained. Discussion followed on the application. Chairman Schneider shared with the Board that there is criteria that needs to be met prior to approving the application. He shared the criteria that was provided in the packet by Mr. Britt. Chairman Schneider suggested that the Board conduct a site visit as they have for other demolition permit applications.

Chairman Schneider moved to defer ZP 2024-0908 - Demolition of 6700,6710, and 6720 to the November 20th meeting and to change the time of the November 20th meeting to 5 pm for the purpose of a site visit of the 3 homes and continue with the Regular Monthly Meeting at 6 pm. Board Member C. Mason seconded the motion. The motion carried.