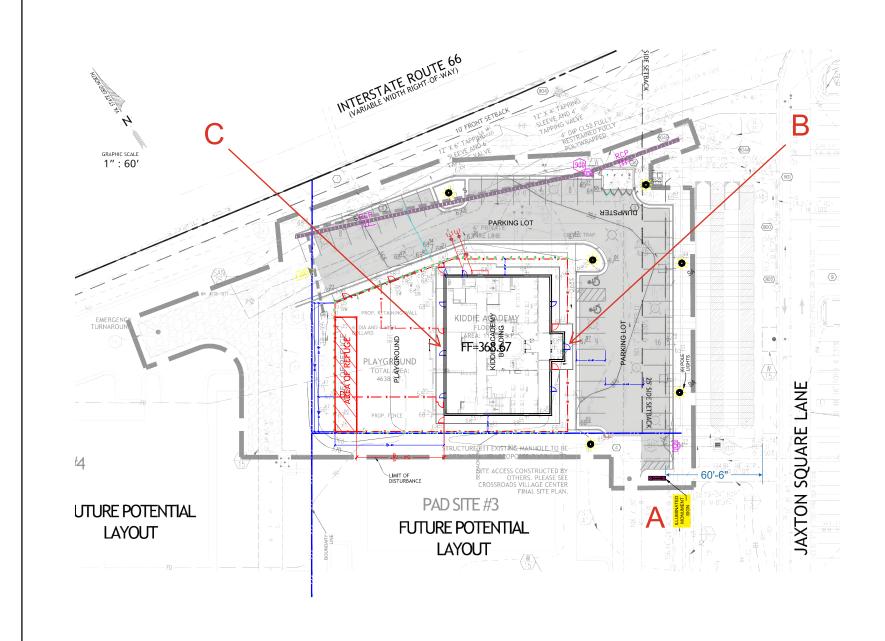

#### VI. AGENDA ITEMS

- 1. ZP #2024-1102 14600 Washington Street #164, Zandra's Taqueria Patio Installation
- 2. ZP #2024-1103 14600 Washington Street #164, Zandra's Taqueria Sign Installation
- 3. ZP #2024-1106 6515 Crossroads Village Blvd (Kiddie Academy) Signage Installation
- 4. ZP #2024-0908: 6700, 6710, 6720 Bleight Drive Demolition COA Application