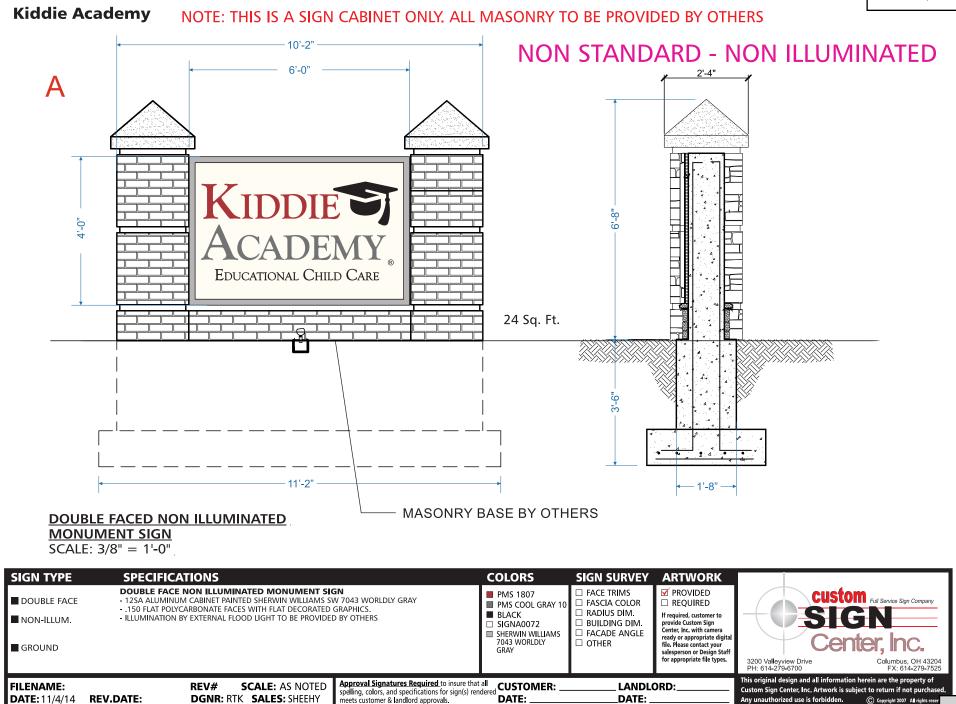

#### VI. AGENDA ITEMS

- 1. ZP #2024-1102 14600 Washington Street #164, Zandra's Taqueria Patio Installation
- 2. ZP #2024-1103 14600 Washington Street #164, Zandra's Taqueria Sign Installation
- 3. ZP #2024-1106 6515 Crossroads Village Blvd (Kiddie Academy) Signage Installation
- 4. ZP #2024-0908: 6700, 6710, 6720 Bleight Drive Demolition COA Application