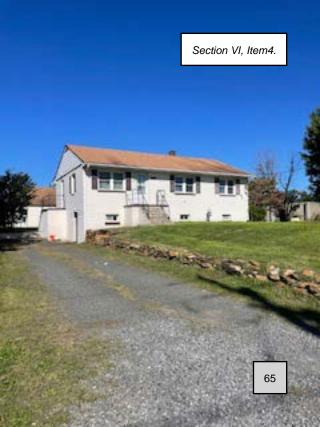

#### 4. ZP2024-0908: Demolition, 6700, 6710, 6720 Bleight Drive

Town Planner Thomas Britt provided information on the demolition permit application of the three single family homes so that the 11 townhomes can be built on the parcel. Mr. Britt stated that going forward he will refer to the townhomes as Magnolia Crossing. He shared that the three homes were built in the late 1950's so they are not considered part of the historic resource for the Town. He invited the representatives from Water Creek Homes, the applicant, to the podium for further discussion with the Board. April Geyer, the representative, stated that the homes are currently rental properties with no HOA and has a lot of debris at the site. She stated that the company is planning to develop 11 townhomes at the site and has contributed to the sidewalk. She stated that the company feels strongly by making this property a townhome community that they would be contributing to the economic growth of the Town by removing some structures that has not been properly maintained. Discussion followed on the application. Chairman Schneider shared with the Board that there is criteria that needs to be met prior to approving the application. He shared the criteria that was provided in the packet by Mr. Britt. Chairman Schneider suggested that the Board conduct a site visit as they have for other demolition permit applications.