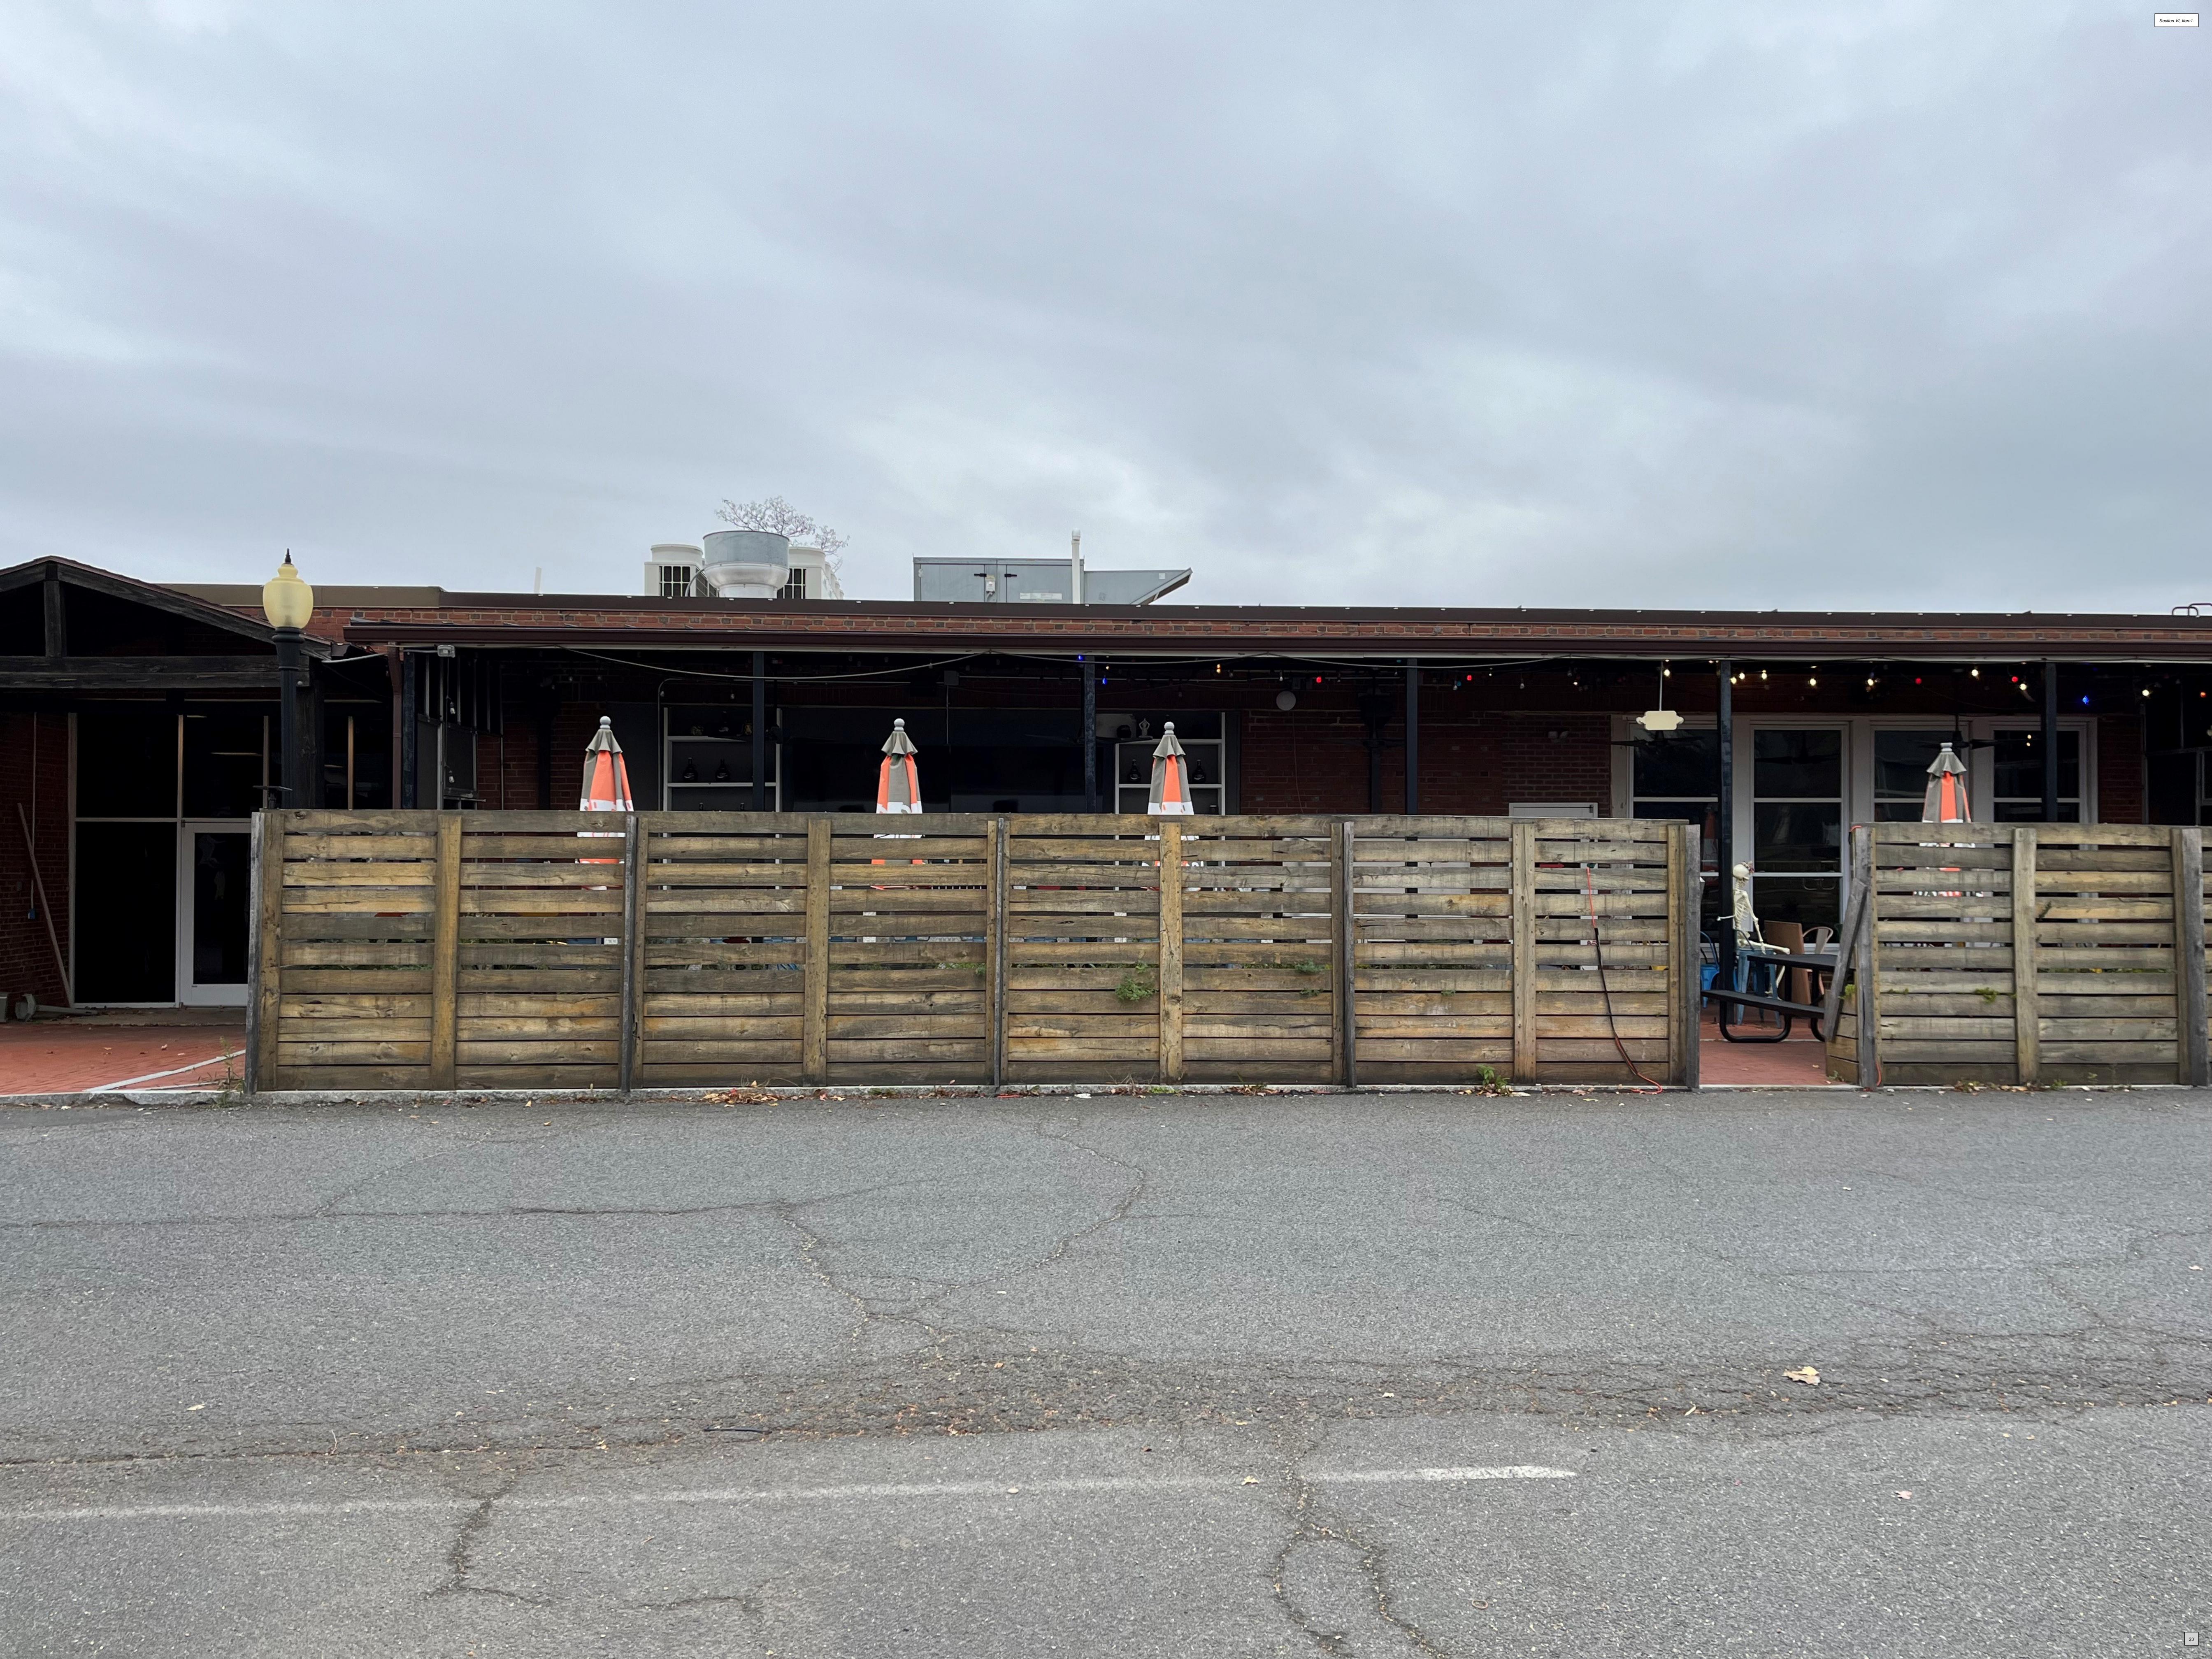

### **APPLICATION SUMMARY:**

Business/Applicant: Zandra's Taqueria Street Address: 14600 Washington Street

Proposed Alteration: Fence addition to patio and change of patio cover schedule

Applicant's Brief Description of the Activity: Addition of fencing around the patio of Zandra's Taqueria and

alteration of the schedule of the already approved overhead winter patio enclosure.

| Town Planner Assessment                                                                                                                     |                                                                                                                                                                                                                            |                                                                                                                          |  |
|---------------------------------------------------------------------------------------------------------------------------------------------|----------------------------------------------------------------------------------------------------------------------------------------------------------------------------------------------------------------------------|--------------------------------------------------------------------------------------------------------------------------|--|
| Zoning Ordinance                                                                                                                            | Application Details                                                                                                                                                                                                        | Staff Response                                                                                                           |  |
| <b>Sec. 58-16.8</b> Matters to be considered by board in acting on appropriateness of erection,                                             | Addition of 6ft wood fence surrounding the patio of the business.                                                                                                                                                          | The proposed alteration is visible from the public right of way.                                                         |  |
| reconstruction, alteration, restoration or demolition of building or structure.                                                             | The applicant has also proposed to change the schedule of the use of the patio enclosure from the previously                                                                                                               | The fence meets the requirements found in the zoning ordinance.                                                          |  |
| Sec. 58-16.8 (1) Exterior architectural features, including all signs, which are subject to public view from a public street, way or place. | approved conditions.  Addition of 6ft wood fence surrounding the patio of the business.  The applicant has also proposed to change the schedule of the use of the patio enclosure from the previously approved conditions. | The proposed alteration is visible from the public right of way.  Fence is wood, with no caps or other notable features. |  |
| <b>Sec. 58-16.8 (2)</b> General Design Arrangement                                                                                          | Addition of 6ft wood fence surrounding the patio of the business.                                                                                                                                                          | The design is in keeping with the guidelines.                                                                            |  |