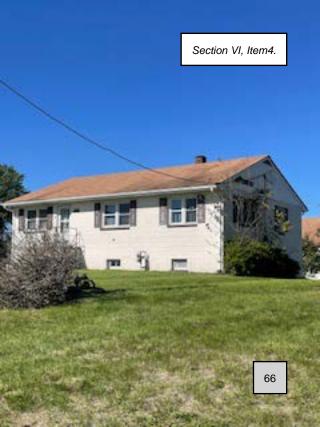

#### 4. ZP2024-0908: Demolition, 6700, 6710, 6720 Bleight Drive

Town Planner Thomas Britt provided information on the demolition permit application of the three single family homes so that the 11 townhomes can be built on the parcel. Mr. Britt stated that going forward he will refer to the townhomes as Magnolia Crossing. He shared that the three homes were built in the late 1950's so they are not considered part of the historic resource for the Town. He invited the representatives from Water Creek Homes, the applicant, to the podium for further discussion with the Board. April Geyer, the representative, stated that the homes are currently rental properties with no HOA and has a lot of debris at the site. She stated that the company is planning to develop 11 townhomes at the site and has contributed to the sidewalk. She stated that the company feels strongly by making this property a townhome community that they would be contributing to the economic growth of the Town by removing some structures that has not been properly maintained. Discussion followed on the application. Chairman Schneider shared with the Board that there is criteria that needs to be met prior to approving the application. He shared the criteria that was provided in the packet by Mr. Britt. Chairman Schneider suggested that the Board conduct a site visit as they have for other demolition permit applications.