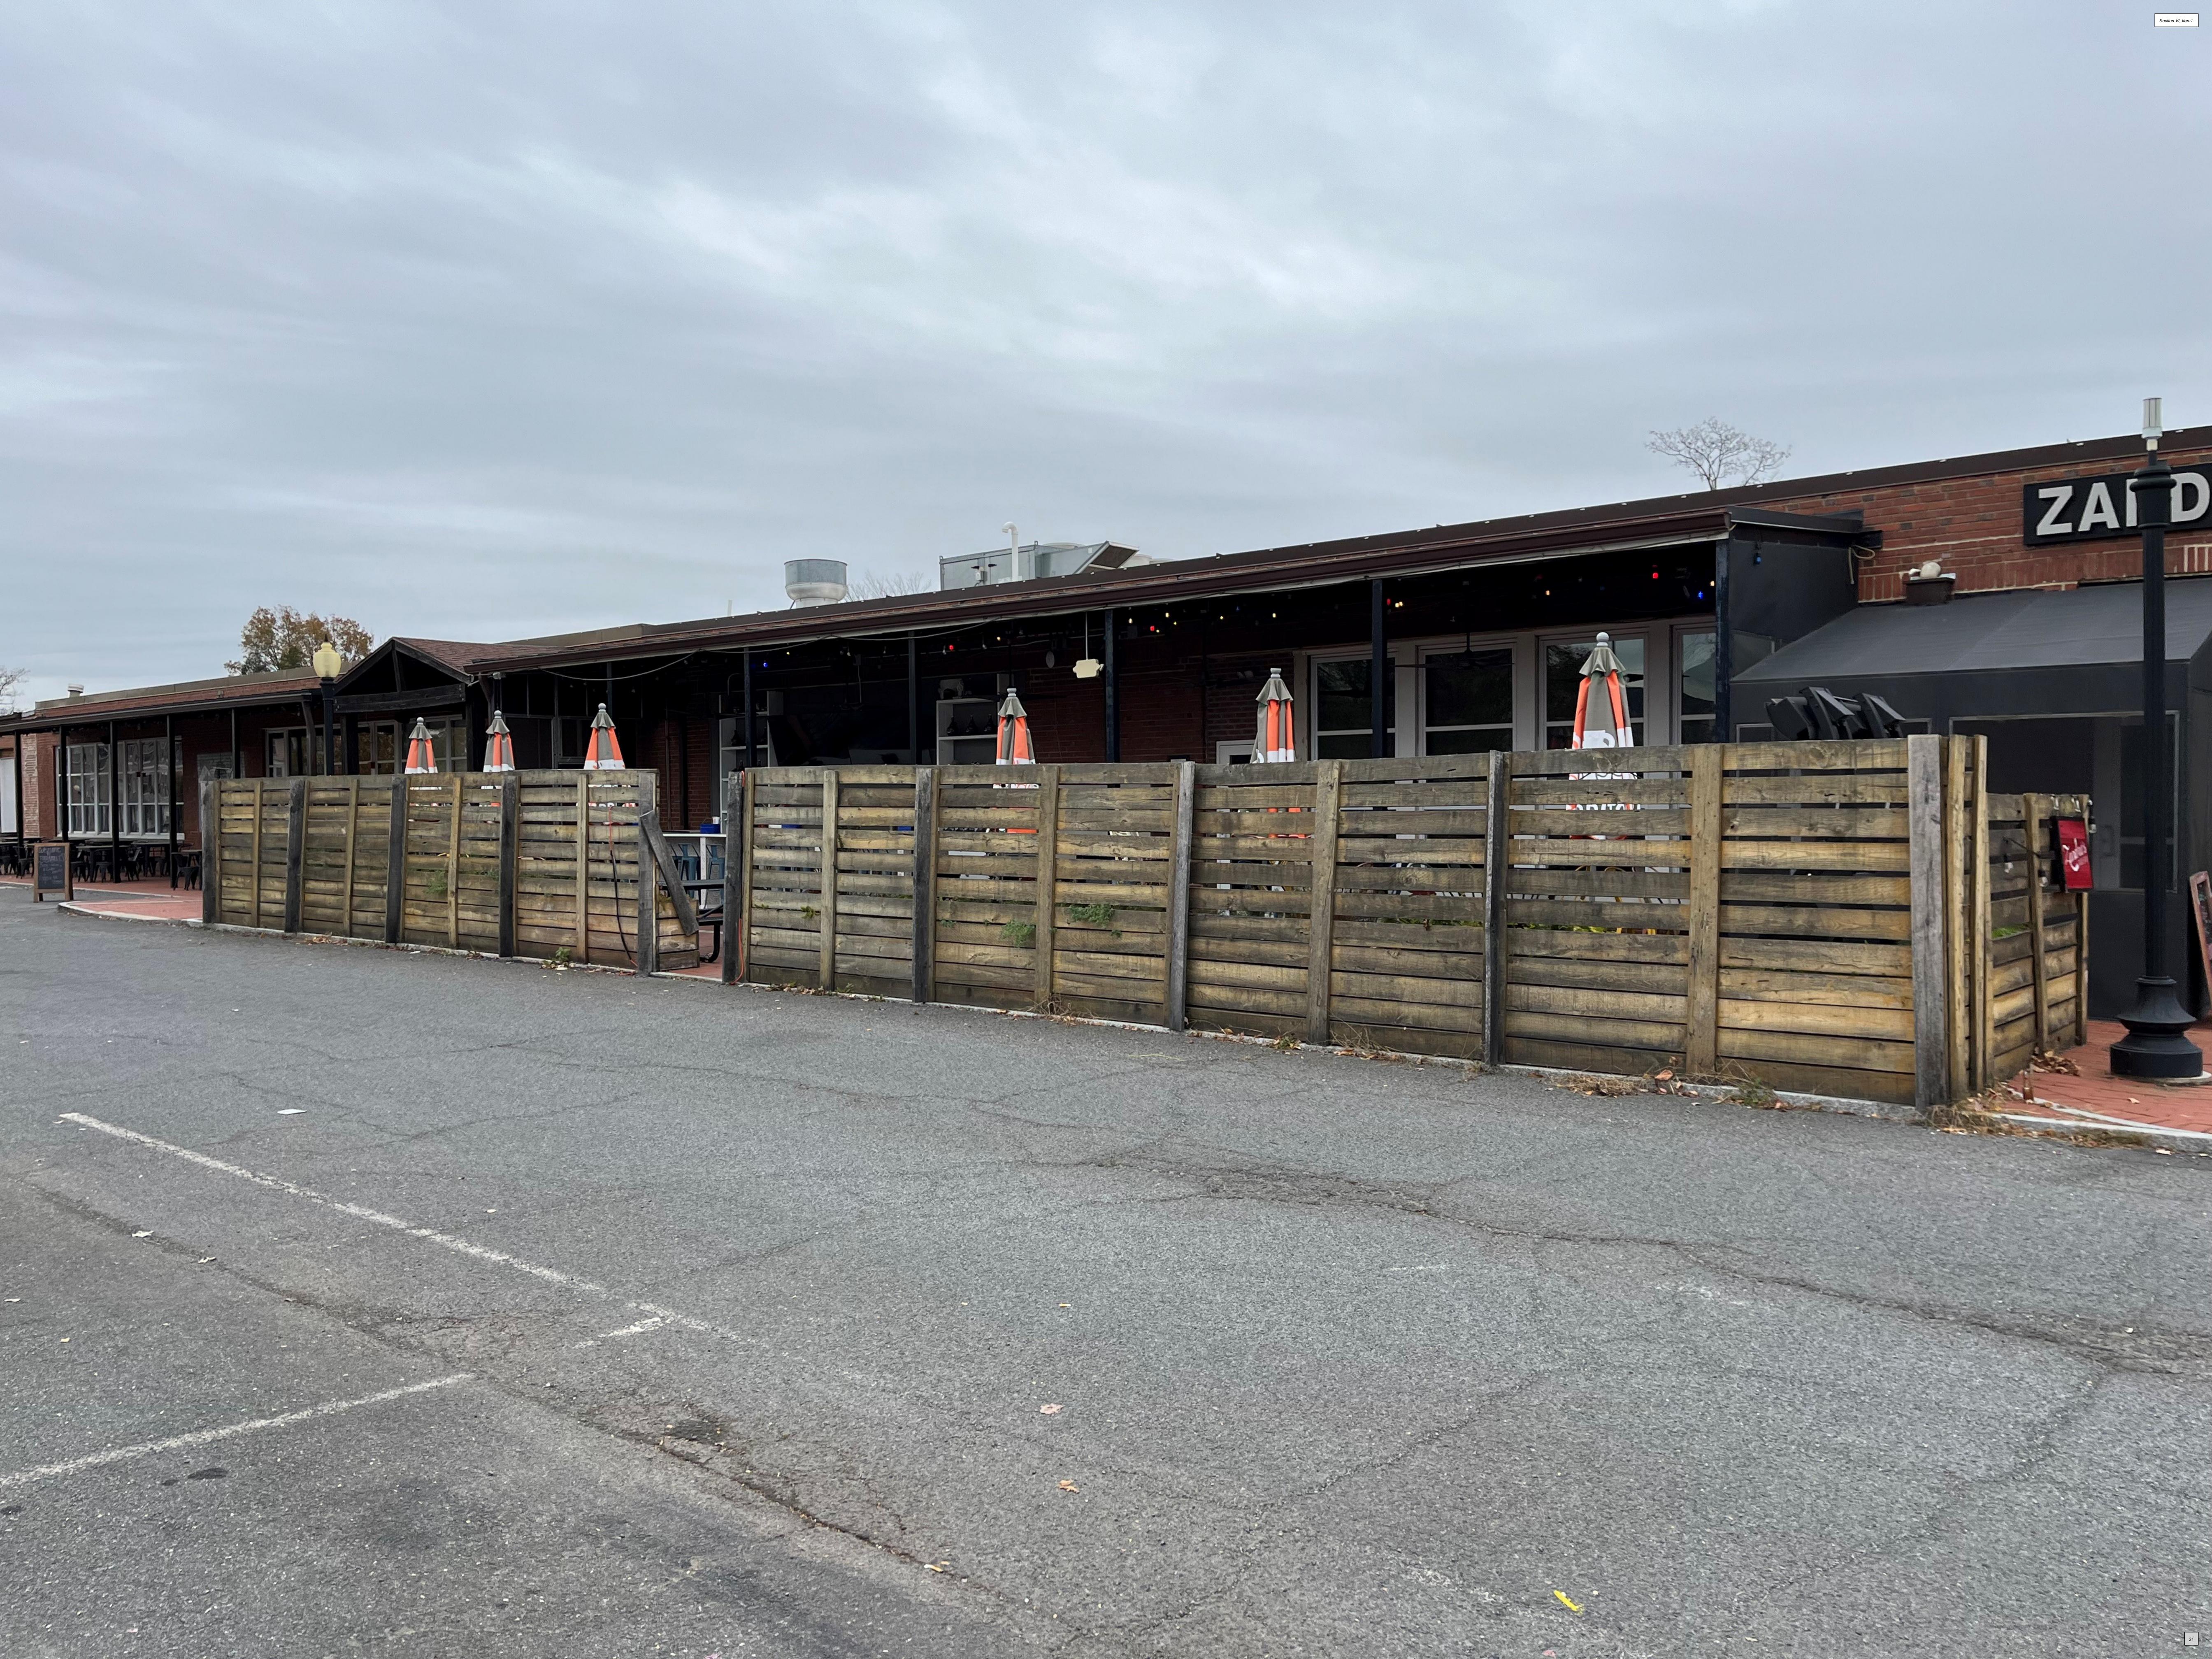

### **APPLICATION SUMMARY:**

Business/Applicant: Zandra's Taqueria Street Address: 14600 Washington Street

Proposed Alteration: Fence addition to patio and change of patio cover schedule

Applicant's Brief Description of the Activity: Addition of fencing around the patio of Zandra's Taqueria and

alteration of the schedule of the already approved overhead winter patio enclosure.

| Town Planner Assessment                                                                                                                     |                                                                                                                                                                                                                            |                                                                                                                          |  |
|---------------------------------------------------------------------------------------------------------------------------------------------|----------------------------------------------------------------------------------------------------------------------------------------------------------------------------------------------------------------------------|--------------------------------------------------------------------------------------------------------------------------|--|
| Zoning Ordinance                                                                                                                            | Application Details                                                                                                                                                                                                        | Staff Response                                                                                                           |  |
| <b>Sec. 58-16.8</b> Matters to be considered by board in acting on appropriateness of erection,                                             | Addition of 6ft wood fence surrounding the patio of the business.                                                                                                                                                          | The proposed alteration is visible from the public right of way.                                                         |  |
| reconstruction, alteration, restoration or demolition of building or structure.                                                             | The applicant has also proposed to change the schedule of the use of the patio enclosure from the previously                                                                                                               | The fence meets the requirements found in the zoning ordinance.                                                          |  |
| Sec. 58-16.8 (1) Exterior architectural features, including all signs, which are subject to public view from a public street, way or place. | approved conditions.  Addition of 6ft wood fence surrounding the patio of the business.  The applicant has also proposed to change the schedule of the use of the patio enclosure from the previously approved conditions. | The proposed alteration is visible from the public right of way.  Fence is wood, with no caps or other notable features. |  |
| <b>Sec. 58-16.8 (2)</b> General Design Arrangement                                                                                          | Addition of 6ft wood fence surrounding the patio of the business.                                                                                                                                                          | The design is in keeping with the guidelines.                                                                            |  |