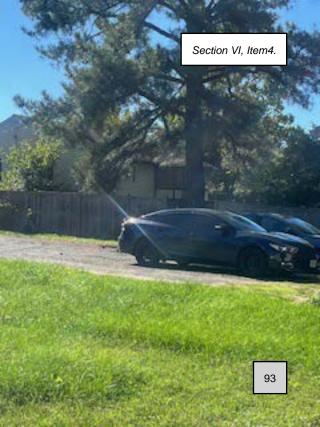

#### 4. ZP2024-0908: Demolition, 6700, 6710, 6720 Bleight Drive

Town Planner Thomas Britt provided information on the demolition permit application of the three single family homes so that the 11 townhomes can be built on the parcel. Mr. Britt stated that going forward he will refer to the townhomes as Magnolia Crossing. He shared that the three homes were built in the late 1950's so they are not considered part of the historic resource for the Town. He invited the representatives from Water Creek Homes, the applicant, to the podium for further discussion with the Board. April Geyer, the representative, stated that the homes are currently rental properties with no HOA and has a lot of debris at the site. She stated that the company is planning to develop 11 townhomes at the site and has contributed to the sidewalk. She stated that the company feels strongly by making this property a townhome community that they would be contributing to the economic growth of the Town by removing some structures that has not been properly maintained. Discussion followed on the application. Chairman Schneider shared with the Board that there is criteria that needs to be met prior to approving the application. He shared the criteria that was provided in the packet by Mr. Britt. Chairman Schneider suggested that the Board conduct a site visit as they have for other demolition permit applications.