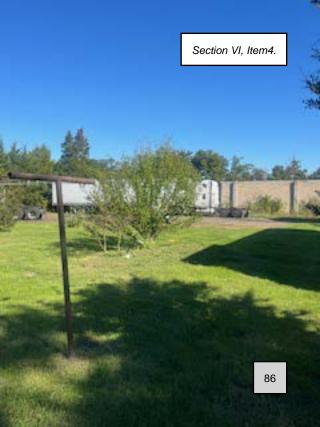

#### 4. ZP2024-0908: Demolition, 6700, 6710, 6720 Bleight Drive

Town Planner Thomas Britt provided information on the demolition permit application of the three single family homes so that the 11 townhomes can be built on the parcel. Mr. Britt stated that going forward he will refer to the townhomes as Magnolia Crossing. He shared that the three homes were built in the late 1950's so they are not considered part of the historic resource for the Town. He invited the representatives from Water Creek Homes, the applicant, to the podium for further discussion with the Board. April Geyer, the representative, stated that the homes are currently rental properties with no HOA and has a lot of debris at the site. She stated that the company is planning to develop 11 townhomes at the site and has contributed to the sidewalk. She stated that the company feels strongly by making this property a townhome community that they would be contributing to the economic growth of the Town by removing some structures that has not been properly maintained. Discussion followed on the application. Chairman Schneider shared with the Board that there is criteria that needs to be met prior to approving the application. He shared the criteria that was provided in the packet by Mr. Britt. Chairman Schneider suggested that the Board conduct a site visit as they have for other demolition permit applications.