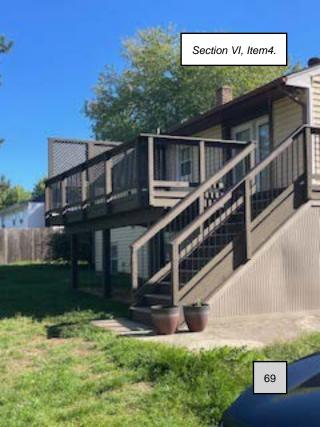

#### 4. ZP2024-0908: Demolition, 6700, 6710, 6720 Bleight Drive

Town Planner Thomas Britt provided information on the demolition permit application of the three single family homes so that the 11 townhomes can be built on the parcel. Mr. Britt stated that going forward he will refer to the townhomes as Magnolia Crossing. He shared that the three homes were built in the late 1950's so they are not considered part of the historic resource for the Town. He invited the representatives from Water Creek Homes, the applicant, to the podium for further discussion with the Board. April Geyer, the representative, stated that the homes are currently rental properties with no HOA and has a lot of debris at the site. She stated that the company is planning to develop 11 townhomes at the site and has contributed to the sidewalk. She stated that the company feels strongly by making this property a townhome community that they would be contributing to the economic growth of the Town by removing some structures that has not been properly maintained. Discussion followed on the application. Chairman Schneider shared with the Board that there is criteria that needs to be met prior to approving the application. He shared the criteria that was provided in the packet by Mr. Britt. Chairman Schneider suggested that the Board conduct a site visit as they have for other demolition permit applications.

Chairman Schneider moved to defer ZP 2024-0908 - Demolition of 6700,6710, and 6720 to the November 20th meeting and to change the time of the November 20th meeting to 5 pm for the purpose of a site visit of the 3 homes and continue with the Regular Monthly Meeting at 6 pm. Board Member C. Mason seconded the motion. The motion carried.