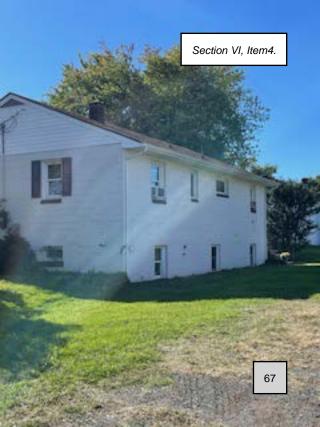

#### 4. ZP2024-0908: Demolition, 6700, 6710, 6720 Bleight Drive

Town Planner Thomas Britt provided information on the demolition permit application of the three single family homes so that the 11 townhomes can be built on the parcel. Mr. Britt stated that going forward he will refer to the townhomes as Magnolia Crossing. He shared that the three homes were built in the late 1950's so they are not considered part of the historic resource for the Town. He invited the representatives from Water Creek Homes, the applicant, to the podium for further discussion with the Board. April Geyer, the representative, stated that the homes are currently rental properties with no HOA and has a lot of debris at the site. She stated that the company is planning to develop 11 townhomes at the site and has contributed to the sidewalk. She stated that the company feels strongly by making this property a townhome community that they would be contributing to the economic growth of the Town by removing some structures that has not been properly maintained. Discussion followed on the application. Chairman Schneider shared with the Board that there is criteria that needs to be met prior to approving the application. He shared the criteria that was provided in the packet by Mr. Britt. Chairman Schneider suggested that the Board conduct a site visit as they have for other demolition permit applications.