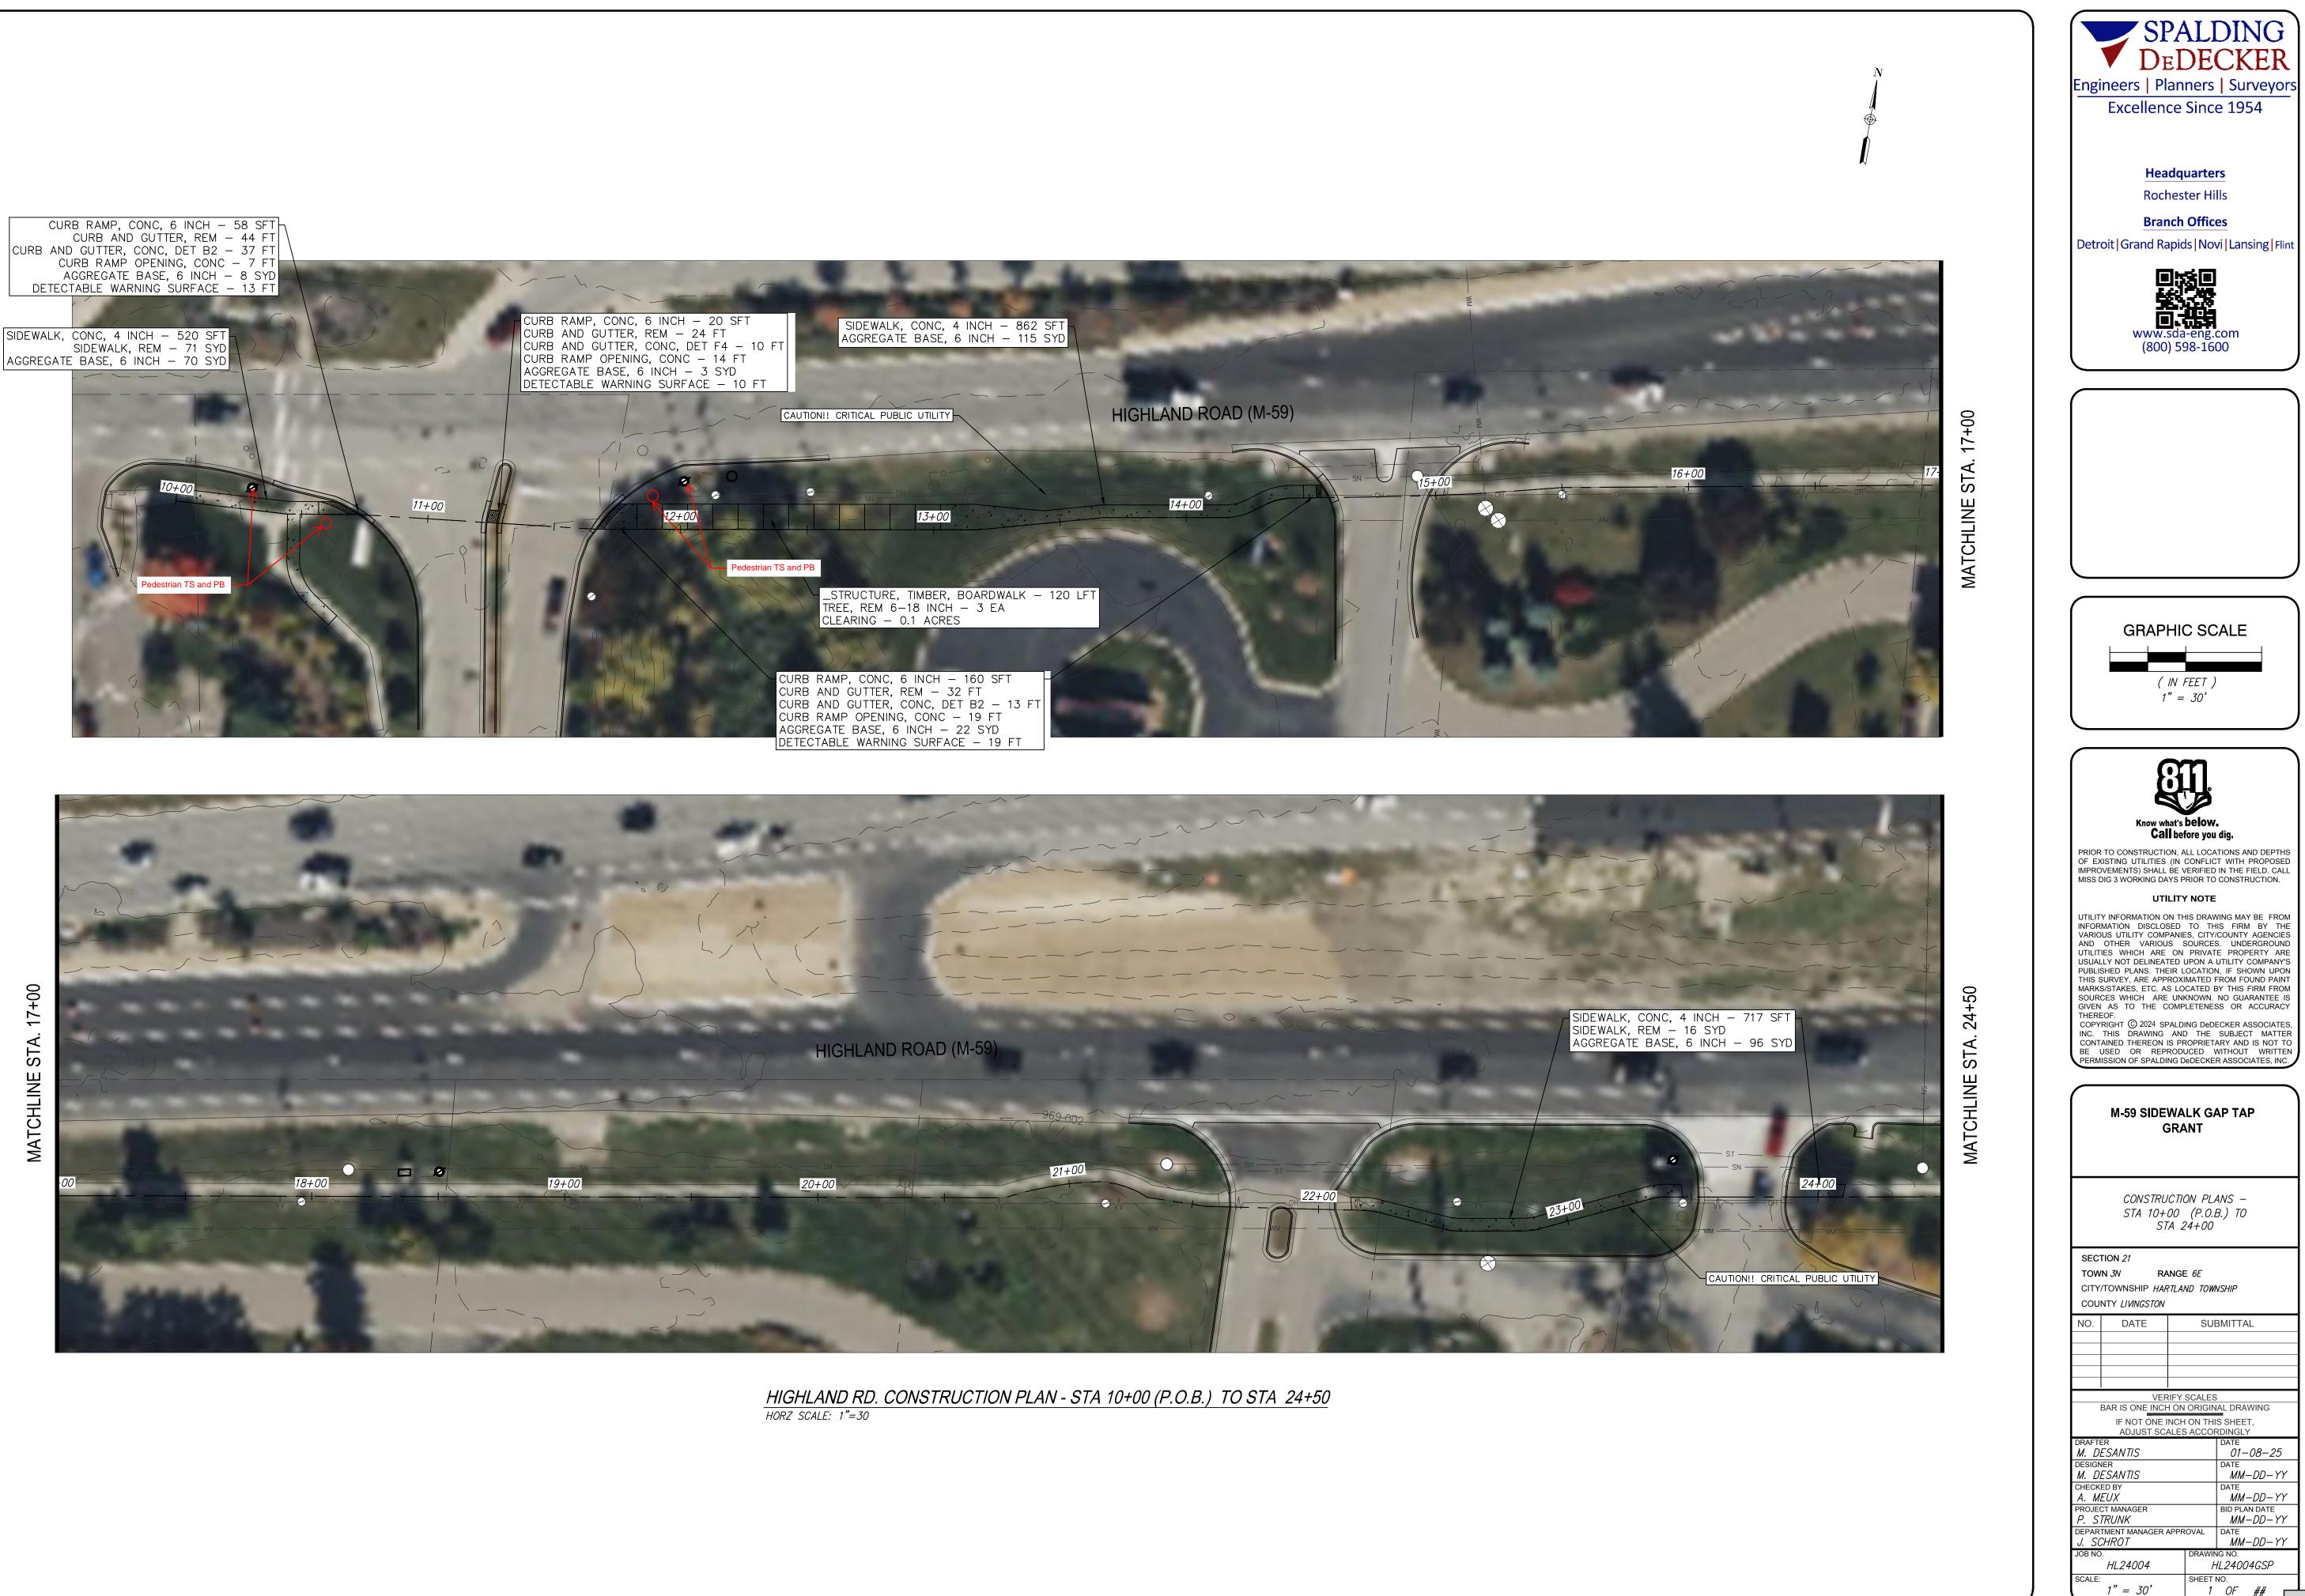

be awarded this grant. Below is the breakdown for this proposal:

| 1. | Topographical Survey               | \$20,000  |
|----|------------------------------------|-----------|
| 2. | Geotechnical Soil Borings          | \$5,000   |
| 3. | Construction Plan/Specs/Permitting | \$80,000  |
| 4. | TAP Grant Application              | \$5,000   |
| 5. | Construction Survey Staking        | \$18,000  |
| 6. | Material/Density Testing           | \$20,000  |
| 7. | Construction Inspection/CCA        | \$80,000  |
|    | Total                              | \$228,000 |

### **Financial Impact**

Is a Budget Amendment Required?  $\Box$  Yes  $\boxtimes$  No This cost has been budgeted in the current fiscal year's CIP.

### Attachments

Overview Pictures SDA Proposal Proposed Sidewalk Plans







1 OF ##



μ



OD

MEL



39+50  $\triangleleft$ ST, MATCHLINE

ΰż

HIGHLAND RD. CONSTRUCTION PLAN - STA 39+50 TO STA 54+00 HORZ SCALE: 1"=30





53+00 MATCHLINE STA.

| Engineers   Plan<br>Excellence                                                                                                                                                                                                                             | DE<br>ners                                                                                                                                                                                                      |