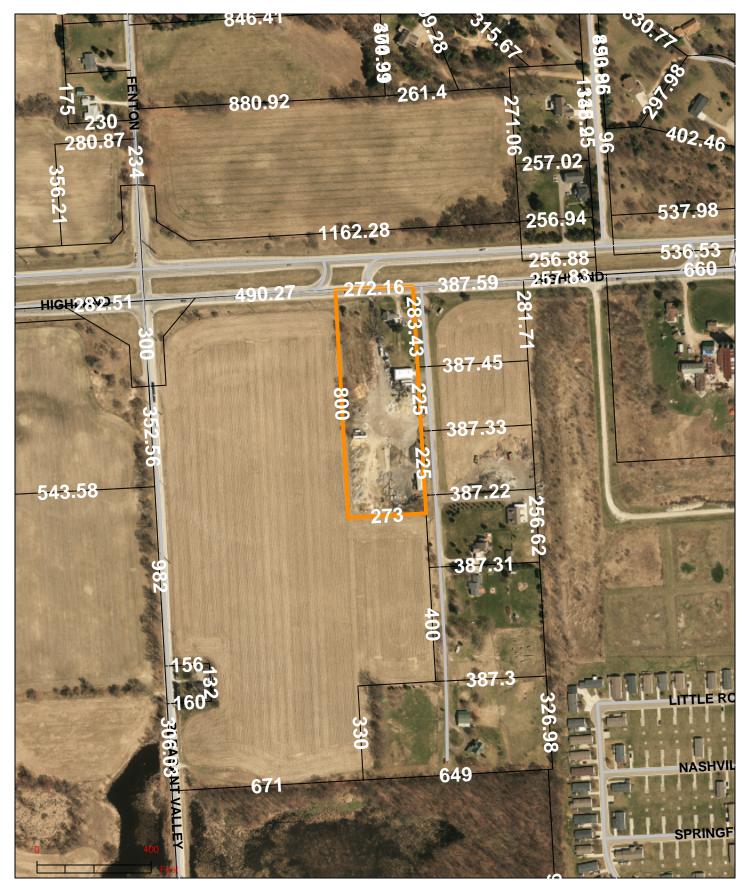

# Site Description

The Hartland Meadows manufactured home development is located on the south side of Highland Road, east of Pleasant Valley Road in Section 25 of Hartland Township (Tax ID #4708-25-200-025), and addressed as 13598 Highland Road.. The approximate 152 acre site is zoned MR-2 (Mobile Home Park) and has 617 mobile home sites. Access to the site is provided from Highland Road. An internal network of private roads provides circulation and access to the mobile home sites. The community clubhouse (approximately 2,700 square feet), well house/garage (approximately 1,800 square feet), and mail center structure are located at the southern terminus of the entrance boulevard. Parking is provided adjacent to the community buildings. A playground with playground equipment, an outdoor basketball court, and mowed play fields are adjacent to the clubhouse.

# <u>Request</u>

The applicant is proposing to construct a bus stop shelter which is intended to serve the children in Hartland Meadows development, as they wait for the school bus. The bus stop shelter is shown west of the circle drive by clubhouse and north of the playground. The dimensions of the wood-sided structure are approximately thirty (30) feet in length by nine (9) feet in width and eight (8) feet in height, or approximately 270 square feet in area.

The roofed structure is open-sided on the street facing side. The three walls of the shelter are comprised of tongue and groove siding, with an opening along the top, between the top of the siding and the roof.