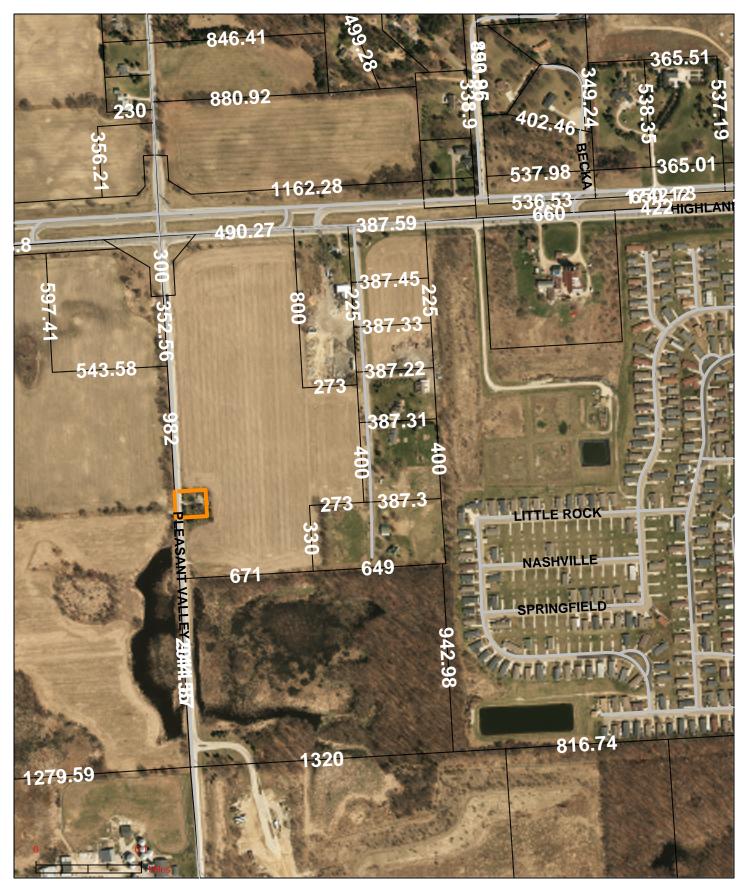

# Site Description

The Hartland Meadows manufactured home development is located on the south side of Highland Road, east of Pleasant Valley Road in Section 25 of Hartland Township (Tax ID #4708-25-200-025), and addressed as 13598 Highland Road.. The approximate 152 acre site is zoned MR-2 (Mobile Home Park) and has 617 mobile home sites. Access to the site is provided from Highland Road. An internal network of private roads provides circulation and access to the mobile home sites. The community clubhouse (approximately 2,700 square feet), well house/garage (approximately 1,800 square feet), and mail center structure are located at the southern terminus of the entrance boulevard. Parking is provided adjacent to the community buildings. A playground with playground equipment, an outdoor basketball court, and mowed play fields are adjacent to the clubhouse.

# <u>Request</u>

The applicant is proposing to construct a bus stop shelter which is intended to serve the children in Hartland Meadows development, as they wait for the school bus. The bus stop shelter is shown west of the circle drive by clubhouse and north of the playground. The dimensions of the wood-sided structure are approximately thirty (30) feet in length by nine (9) feet in width and eight (8) feet in height, or approximately 270 square feet in area.