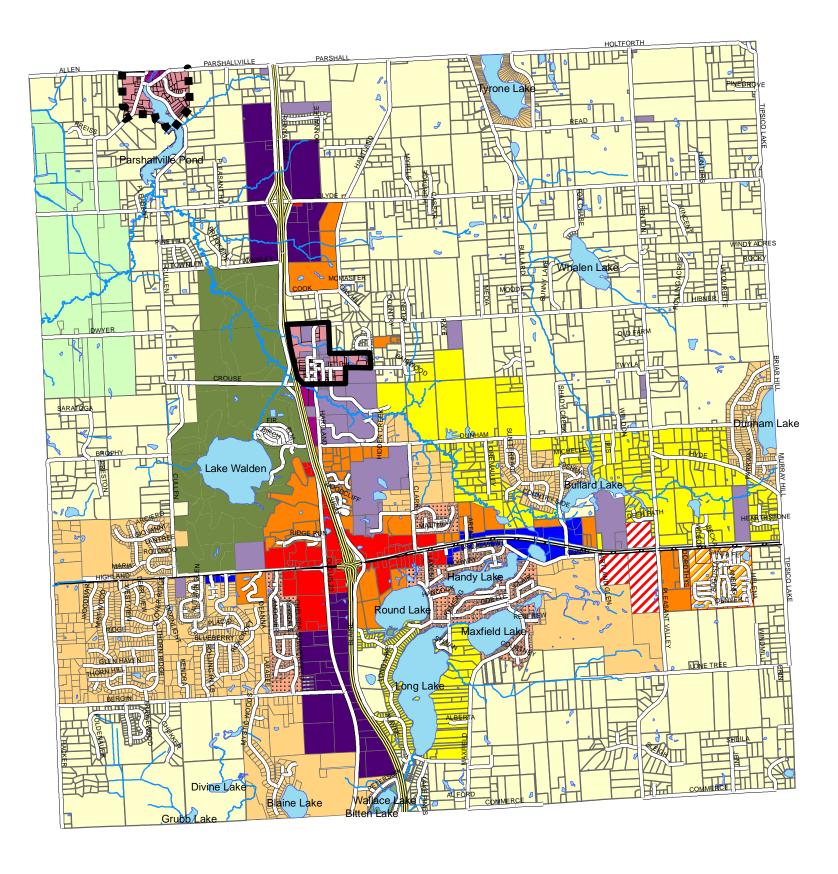

# b. Planning Commission Discussion on Permitted Uses

Director Langer stated the following:

- The Planning Commission is continuing its review of Permitted Uses and Special Uses.
- Looking at the Special Uses to identify any that could be logically be moved to Permitted Uses rather than being required to come before the Planning Commission increasing the time and expense for property owners.

## **RR Residential Recreation Uses**

Chair Fox stated this in the only category where Churches and Religious Institutions are listed in Permitted Uses rather than as a Special Use. Should it be moved for consistency or is there a good reason it should remain as it is.

The Planning Commission discussed Churches and Religious Institutions as a Permitted Use in RR and other churches in the area. The Planning Commission decided not to make a change.

The Planning Commission briefly discussed Bed and Breakfast versus Boarding House, the definitions and the different zoning categories they are listed in. The Planning Commission would like to separate them when they discuss MR Multiple Family Residential.

The Planning Commission discussed the scope of the Use Review and the uses not listed that are already occurring in the STR district. The Planning Commission decided to examine the STR district and the existing uses more carefully in the future.

# STR Settlement Residential Uses

No Changes

# RE Rural Estate District Uses

No changes

## SR Suburban Residential Uses

The Planning Commission briefly discussed the Essential public services structures, and storage yards item. Chair Fox suggested a change to the wording in all categories to read "Essential public services structures without outdoor storage" as a Permitted Use and under Special Use have "Essential public services structures with outdoor storage."

Commissioner Colaianne suggested it stay as it is to be able to control the architectural look of any structures that would be in a residential area. The Planning Commission concurred.

The Planning Commission moved Nursing and Convalescent Homes to Special Use for consistency.

# MDR Medium Density Residential

No changes

HDR Medium Density Residential No changes

# MR Multiple Family Residential

The Planning Commission discussed "Publicly owned and operated recreation facilities and non-profit swim clubs" and the desire to update the verbiage, to make it more generic, to reflect more modern activities. In LI, some recreational items are listed such as tennis clubs, but not indoor soccer.