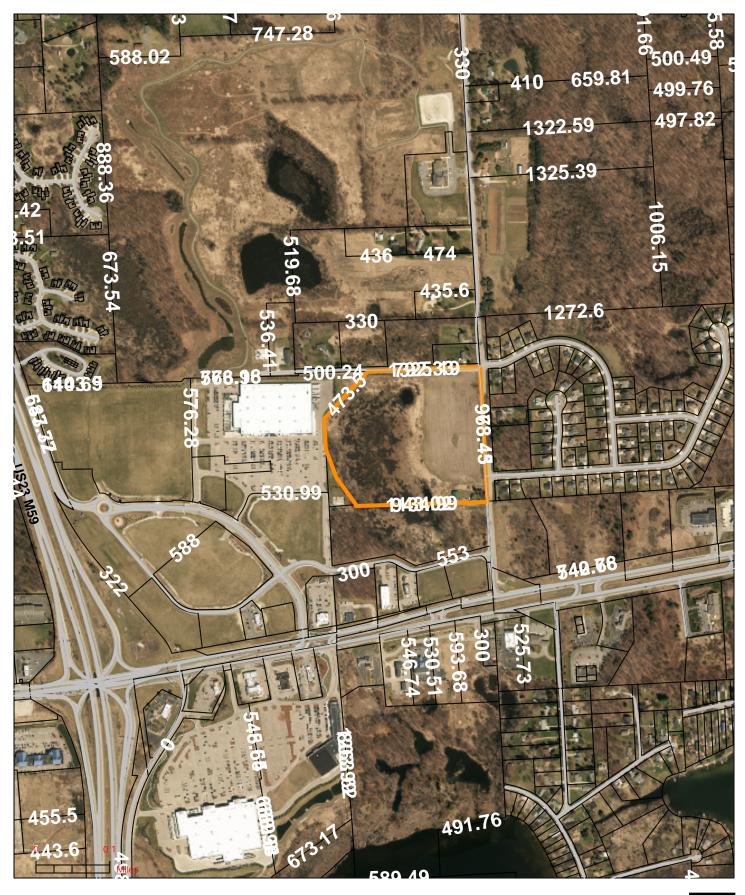

# Site Description

The Hartland Meadows manufactured home development is located on the south side of Highland Road, east of Pleasant Valley Road in Section 25 of Hartland Township (Tax ID #4708-25-200-025), and addressed as 13598 Highland Road.. The approximate 152 acre site is zoned MR-2 (Mobile Home Park) and has 617 mobile home sites. Access to the site is provided from Highland Road. An internal network of private roads provides circulation and access to the mobile home sites. The community clubhouse (approximately 2,700 square feet), well house/garage (approximately 1,800 square feet), and mail center structure are located at the southern terminus of the entrance boulevard. Parking is provided adjacent to the community buildings. A playground with playground equipment, an outdoor basketball court, and mowed play fields are adjacent to the clubhouse.

One (1) play area with play facilities is provided as well as a basketball court, and mowed field areas. Based on a recent site visit staff could not determine if the field areas were designated for a specific field sport. The site plan from 1996 shows a soccer field south of the clubhouse building. The soccer field as shown is 150 feet in width by 450 feet in length. A wood-chip trail exists in the woodland tract that runs north and south within the development.

A pavilion (two (2) individual, dome-hip shade structures) was recently approved by the Planning Commission under Site Plan Application #19-006. The pavilion is to be located south and west of the clubhouse, and south of the basketball court.

# <u>Request</u>

The applicant is proposing to construct a bus stop shelter which is intended to serve the children in Hartland Meadows development, as they wait for the school bus. The bus stop shelter is shown west of the circle drive by clubhouse and north of the playground. The dimensions of the wood-sided structure are approximately thirty (30) feet in length by nine (9) feet in width and eight (8) feet in height, or approximately 270 square feet in area.