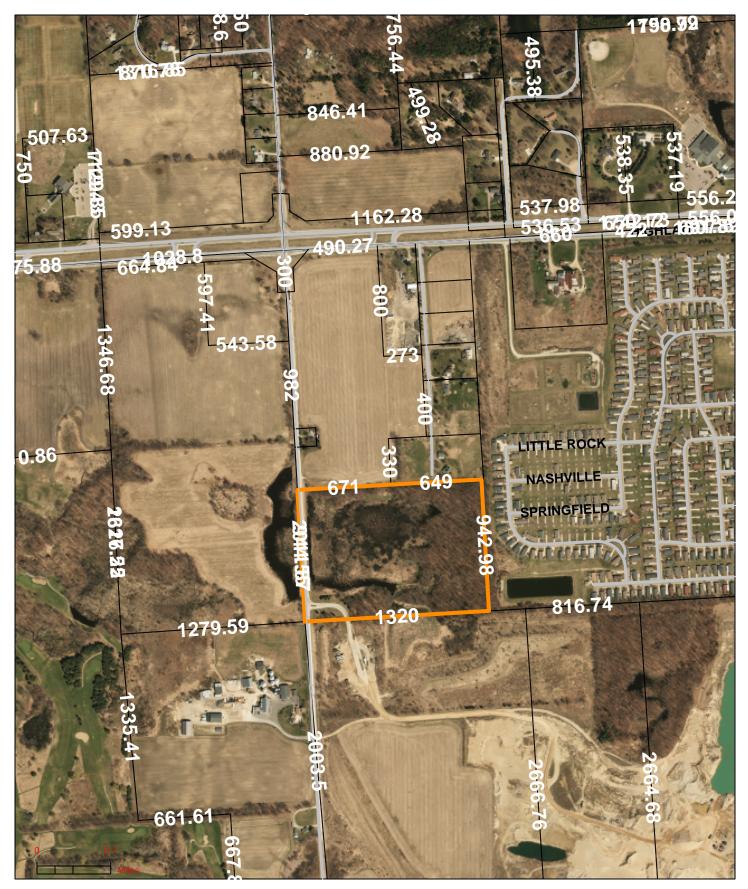

# 7. Old and New Business

a. SP #19-007, Hacker Road Planned Development - Concept Plan

Director Langer gave an overview of the location and scope of the project:

- Concept plan for 55-unit single-family residential planned development on 24.51 vacant acres, east of Hacker Road and north of Highland Road (M-59), in Section 19 of Hartland Township.
- Two cul-de-sacs
- Connection to Walnut Ridge was previously planned
- This phase is a concept phase, no approvals but the Planning Commission can make comments at this time. It will progress to the Township Board for the same comment process.
- Next phase, if the Applicant chooses to move forward, would the Preliminary Phase which would include more detailed plans.

# Site Description

The Hartland Meadows manufactured home development is located on the south side of Highland Road, east of Pleasant Valley Road in Section 25 of Hartland Township (Tax ID #4708-25-200-025), and addressed as 13598 Highland Road.. The approximate 152 acre site is zoned MR-2 (Mobile Home Park) and has 617 mobile home sites. Access to the site is provided from Highland Road. An internal network of private roads provides circulation and access to the mobile home sites. The community clubhouse (approximately 2,700 square feet), well house/garage (approximately 1,800 square feet), and mail center structure are located at the southern terminus of the entrance boulevard. Parking is provided adjacent to the community buildings. A playground with playground equipment, an outdoor basketball court, and mowed play fields are adjacent to the clubhouse.