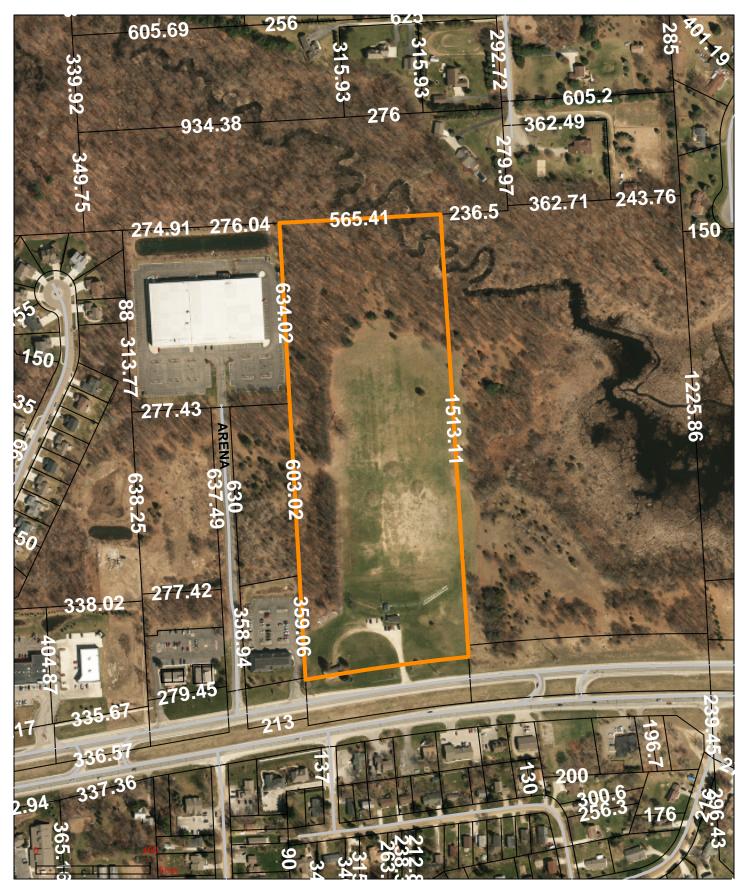

# Site Description

The Hartland Meadows manufactured home development is located on the south side of Highland Road, east of Pleasant Valley Road in Section 25 of Hartland Township (Tax ID #4708-25-200-025), and addressed as 13598 Highland Road.. The approximate 152 acre site is zoned MR-2 (Mobile Home Park) and has 617 mobile home sites. Access to the site is provided from Highland Road. An internal network of private roads provides circulation and access to the mobile home sites. The community clubhouse (approximately 2,700 square feet), well house/garage (approximately 1,800 square feet), and mail center structure are located at the southern terminus of the entrance boulevard. Parking is provided adjacent to the community buildings. A playground with playground equipment, an outdoor basketball court, and mowed play fields are adjacent to the clubhouse.

Recreational facilities were to be provided within the development per the Consent Judgment, as outlined below:

- 1. Two play areas for young children with a full complement of play facilities. These two play areas will be strategically located so that they are within convenient walking distance of children residing in the development. Adult seating benches will be provided adjacent to each play area.
- 2. An open play field of sufficient size to accommodate softball or soccer games will be provided within the development. Adult seating benches will also be provided within the field play area. One of the two play field areas for young children may be developed as part of this play field.
- 3. A portion of the existing woodland tract on the property will be permanently preserved for enjoyment of residents within the development. A wood-chip pathway system will be built within the woodland so that residents may take walks into the wooded area.
- 4. A community recreation and activity center shall be constructed as part of the development.

One (1) play area with play facilities is provided as well as a basketball court, and mowed field areas. Based on a recent site visit staff could not determine if the field areas were designated for a specific field sport. The site plan from 1996 shows a soccer field south of the clubhouse building. The soccer field as shown is 150 feet in width by 450 feet in length. A wood-chip trail exists in the woodland tract that runs north and south within the development.