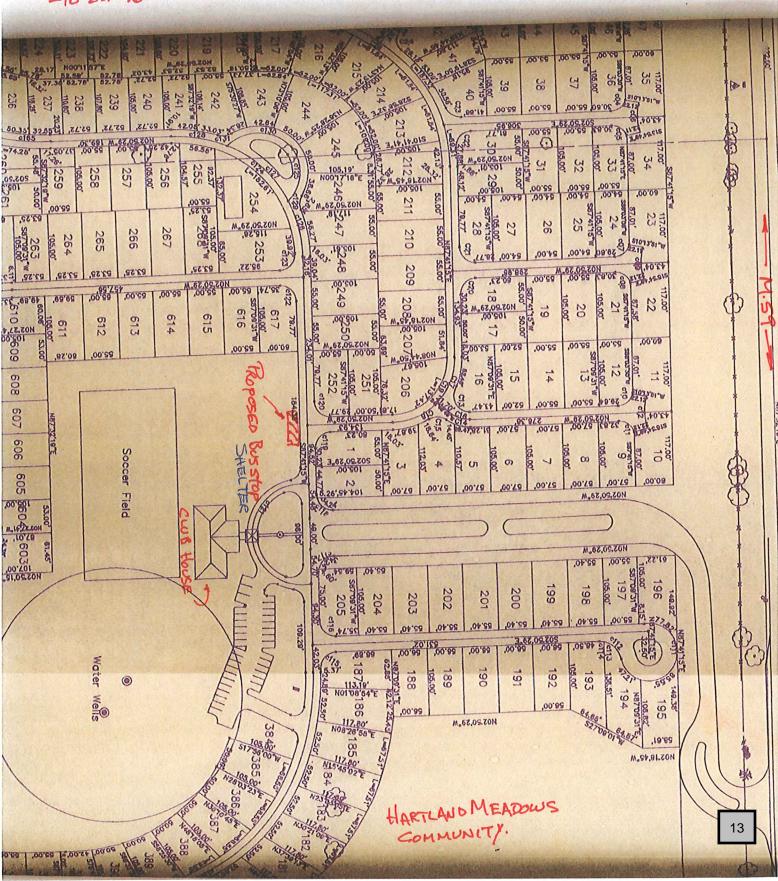

# Site Description

The Hartland Meadows manufactured home development is located on the south side of Highland Road, east of Pleasant Valley Road in Section 25 of Hartland Township (Tax ID #4708-25-200-025), and addressed as 13598 Highland Road.. The approximate 152 acre site is zoned MR-2 (Mobile Home Park) and has 617 mobile home sites. Access to the site is provided from Highland Road. An internal network of private roads provides circulation and access to the mobile home sites. The community clubhouse (approximately 2,700 square feet), well house/garage (approximately 1,800 square feet), and mail center structure are located at the southern terminus of the entrance boulevard. Parking is provided adjacent to the community buildings. A playground with playground equipment, an outdoor basketball court, and mowed play fields are adjacent to the clubhouse.

One (1) play area with play facilities is provided as well as a basketball court, and mowed field areas. Based on a recent site visit staff could not determine if the field areas were designated for a specific field sport. The site plan from 1996 shows a soccer field south of the clubhouse building. The soccer field as shown is 150 feet in width by 450 feet in length. A wood-chip trail exists in the woodland tract that runs north and south within the development.

A pavilion (two (2) individual, dome-hip shade structures) was recently approved by the Planning Commission under Site Plan Application #19-006. The pavilion is to be located south and west of the clubhouse, and south of the basketball court.

# <u>Request</u>

The applicant is proposing to construct a bus stop shelter which is intended to serve the children in Hartland Meadows development, as they wait for the school bus. The bus stop shelter is shown west of the circle drive by clubhouse and north of the playground. The dimensions of the wood-sided structure are approximately thirty (30) feet in length by nine (9) feet in width and eight (8) feet in height, or approximately 270 square feet in area.

The roofed structure is open-sided on the street facing side. The three walls of the shelter are comprised of tongue and groove siding, with an opening along the top, between the top of the siding and the roof.

SP #19-008 October 17, 2019 Page 3

The bus stop shelter is located under an existing street light and will not have interior lighting or electricity.

# Setback from Principal Building

- Required 10 feet
- Proposed –approximately 135 feet, north west of the clubhouse
- Meets Requirement? Yes
- Comment (none)

# **Building Location**

- Required not permitted in the front yard
- Proposed west of the clubhouse
- Meets Requirement? Yes
- Comment (none)