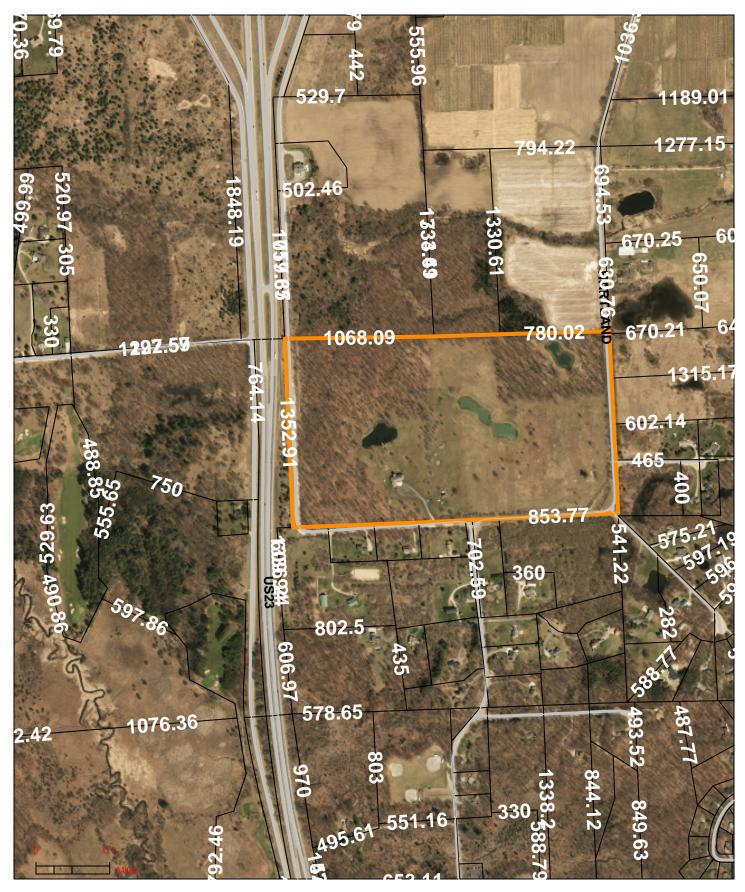

# 7. Old and New Business

a. SP #19-007, Hacker Road Planned Development - Concept Plan

Director Langer gave an overview of the location and scope of the project:

- Concept plan for 55-unit single-family residential planned development on 24.51 vacant acres, east of Hacker Road and north of Highland Road (M-59), in Section 19 of Hartland Township.
- Two cul-de-sacs
- Connection to Walnut Ridge was previously planned
- This phase is a concept phase, no approvals but the Planning Commission can make comments at this time. It will progress to the Township Board for the same comment process.
- Next phase, if the Applicant chooses to move forward, would the Preliminary Phase which would include more detailed plans.

The Applicant's representative, Wayne Perry of Design Incorporated, and stated the following:

- Looking for comments.
- 55 units on 24 acres, looking for a Planned Unit Development (PUD)
- Tried to create something unique.
- The buying community is looking for different types of products.
- Their target buyer does not want to mow or care for a large yard.
- Trying to meet this demand.
- Cluster housing approach allowing for open space with structures setback fifty to 200 hundred feet off of the perimeter property lines and roadways with a forested area to remain in the southeast portion of the property.

Chair Fox asked the Applicant if he would be providing more wetland information. The Applicant stated the wetlands were delineated 10 to 12 years ago. They recognize things change and it will have to be updated.

Chair Fox referenced the discussion about the gates shown on the plan. He stated his concern lies more with the gate over the connection to Walnut Ridge Estates and why neighborhoods are connected.

Commissioner Voight stated the access to Walnut Ridge was placed there for a reason; that is why there is not a house at that location. It is a designated easement for a future connection. Putting a gate there would eliminate the connectivity. Having a gate at the front does not make any sense either. The Comprehensive Plan calls for unimpeded access to Hacker Road.