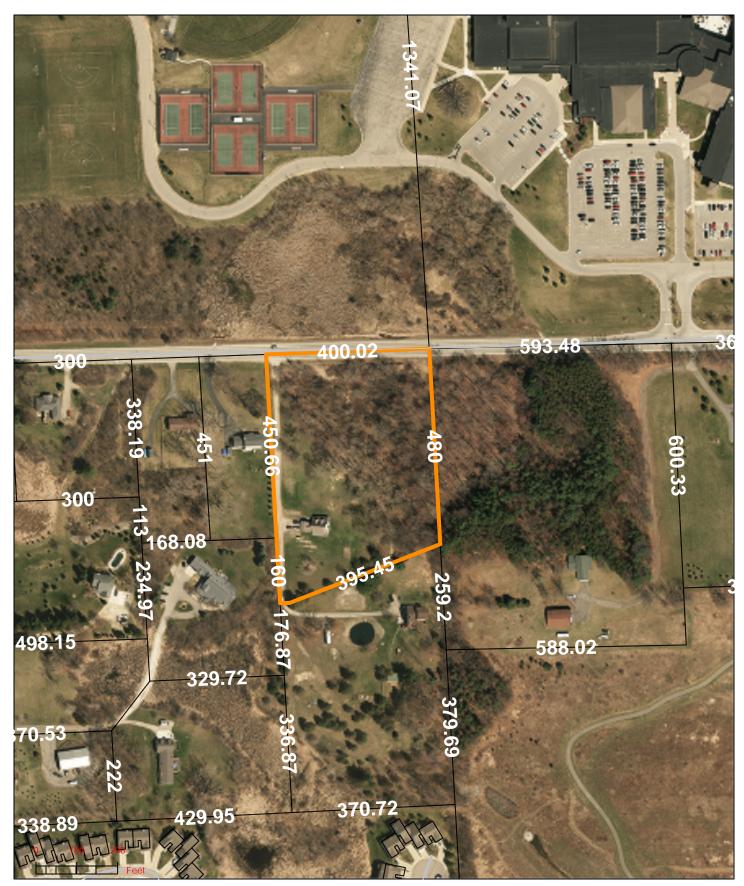

# Site Description

The Hartland Meadows manufactured home development is located on the south side of Highland Road, east of Pleasant Valley Road in Section 25 of Hartland Township (Tax ID #4708-25-200-025), and addressed as 13598 Highland Road.. The approximate 152 acre site is zoned MR-2 (Mobile Home Park) and has 617 mobile home sites. Access to the site is provided from Highland Road. An internal network of private roads provides circulation and access to the mobile home sites. The community clubhouse (approximately 2,700 square feet), well house/garage (approximately 1,800 square feet), and mail center structure are located at the southern terminus of the entrance boulevard. Parking is provided adjacent to the community buildings. A playground with playground equipment, an outdoor basketball court, and mowed play fields are adjacent to the clubhouse.

One (1) play area with play facilities is provided as well as a basketball court, and mowed field areas. Based on a recent site visit staff could not determine if the field areas were designated for a specific field sport. The site plan from 1996 shows a soccer field south of the clubhouse building. The soccer field as shown is 150 feet in width by 450 feet in length. A wood-chip trail exists in the woodland tract that runs north and south within the development.

# <u>Request</u>

The applicant is proposing to construct a bus stop shelter which is intended to serve the children in Hartland Meadows development, as they wait for the school bus. The bus stop shelter is shown west of the circle drive by clubhouse and north of the playground. The dimensions of the wood-sided structure are approximately thirty (30) feet in length by nine (9) feet in width and eight (8) feet in height, or approximately 270 square feet in area.

# Setback from Principal Building

- Required 10 feet
- Proposed –approximately 135 feet, north west of the clubhouse
- Meets Requirement? Yes
- Comment (none)

# **Building Location**

- Required not permitted in the front yard
- Proposed west of the clubhouse
- Meets Requirement? Yes
- Comment (none)