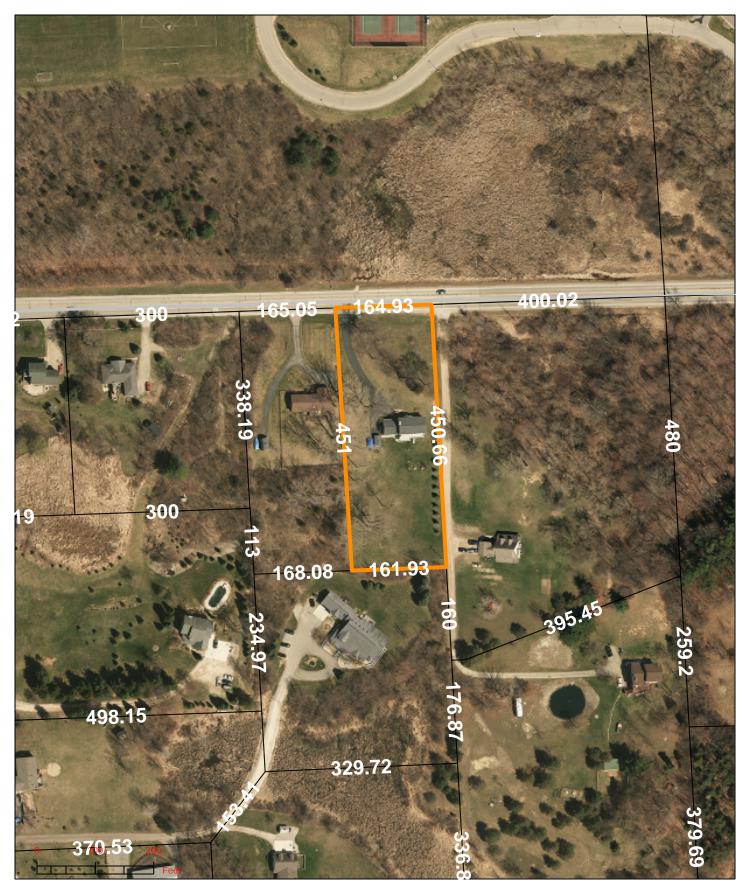

# Site Description

The Hartland Meadows manufactured home development is located on the south side of Highland Road, east of Pleasant Valley Road in Section 25 of Hartland Township (Tax ID #4708-25-200-025), and addressed as 13598 Highland Road.. The approximate 152 acre site is zoned MR-2 (Mobile Home Park) and has 617 mobile home sites. Access to the site is provided from Highland Road. An internal network of private roads provides circulation and access to the mobile home sites. The community clubhouse (approximately 2,700 square feet), well house/garage (approximately 1,800 square feet), and mail center structure are located at the southern terminus of the entrance boulevard. Parking is provided adjacent to the community buildings. A playground with playground equipment, an outdoor basketball court, and mowed play fields are adjacent to the clubhouse.

# <u>Request</u>

The applicant is proposing to construct a bus stop shelter which is intended to serve the children in Hartland Meadows development, as they wait for the school bus. The bus stop shelter is shown west of the circle drive by clubhouse and north of the playground. The dimensions of the wood-sided structure are approximately thirty (30) feet in length by nine (9) feet in width and eight (8) feet in height, or approximately 270 square feet in area.

# Setback from Principal Building

- Required 10 feet
- Proposed –approximately 135 feet, north west of the clubhouse
- Meets Requirement? Yes
- Comment (none)

# **Building Location**

- Required not permitted in the front yard
- Proposed west of the clubhouse
- Meets Requirement? Yes
- Comment (none)