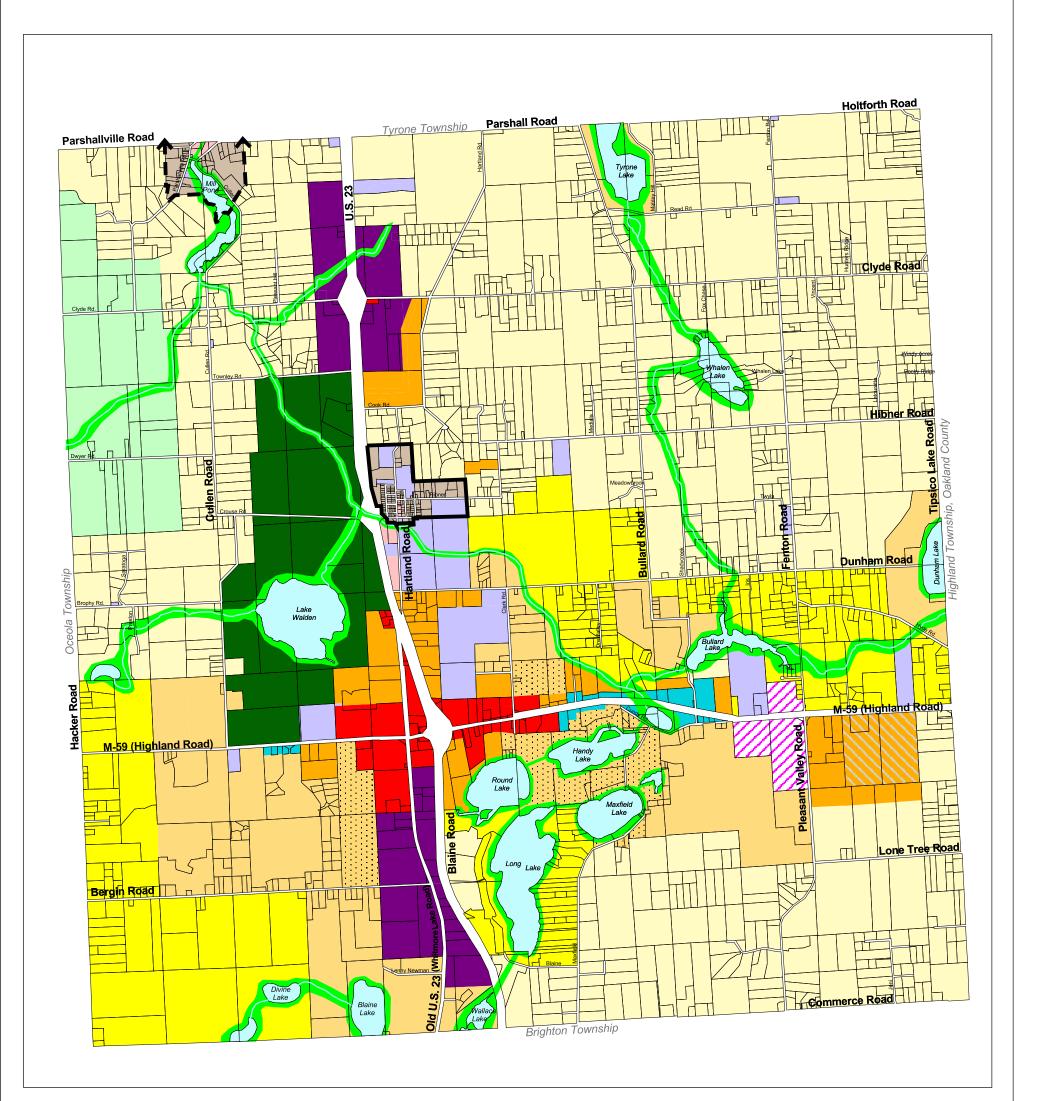

# b. Planning Commission Discussion on Permitted Uses

Director Langer stated the following:

- The Planning Commission is continuing its review of Permitted Uses and Special Uses.
- Looking at the Special Uses to identify any that could be logically be moved to Permitted Uses rather than being required to come before the Planning Commission increasing the time and expense for property owners.

## **RR Residential Recreation Uses**

Chair Fox stated this in the only category where Churches and Religious Institutions are listed in Permitted Uses rather than as a Special Use. Should it be moved for consistency or is there a good reason it should remain as it is.

The Planning Commission discussed Churches and Religious Institutions as a Permitted Use in RR and other churches in the area. The Planning Commission decided not to make a change.

The Planning Commission briefly discussed Bed and Breakfast versus Boarding House, the definitions and the different zoning categories they are listed in. The Planning Commission would like to separate them when they discuss MR Multiple Family Residential.

The Planning Commission discussed the scope of the Use Review and the uses not listed that are already occurring in the STR district. The Planning Commission decided to examine the STR district and the existing uses more carefully in the future.

# STR Settlement Residential Uses

No Changes

# RE Rural Estate District Uses

No changes

## SR Suburban Residential Uses

The Planning Commission briefly discussed the Essential public services structures, and storage yards item. Chair Fox suggested a change to the wording in all categories to read "Essential public services structures without outdoor storage" as a Permitted Use and under Special Use have "Essential public services structures with outdoor storage."

Commissioner Colaianne suggested it stay as it is to be able to control the architectural look of any structures that would be in a residential area. The Planning Commission concurred.

The Planning Commission moved Nursing and Convalescent Homes to Special Use for consistency.

# MDR Medium Density Residential

No changes

HDR Medium Density Residential No changes

# MR Multiple Family Residential

The Planning Commission discussed "Publicly owned and operated recreation facilities and non-profit swim clubs" and the desire to update the verbiage, to make it more generic, to reflect more modern activities. In LI, some recreational items are listed such as tennis clubs, but not indoor soccer.