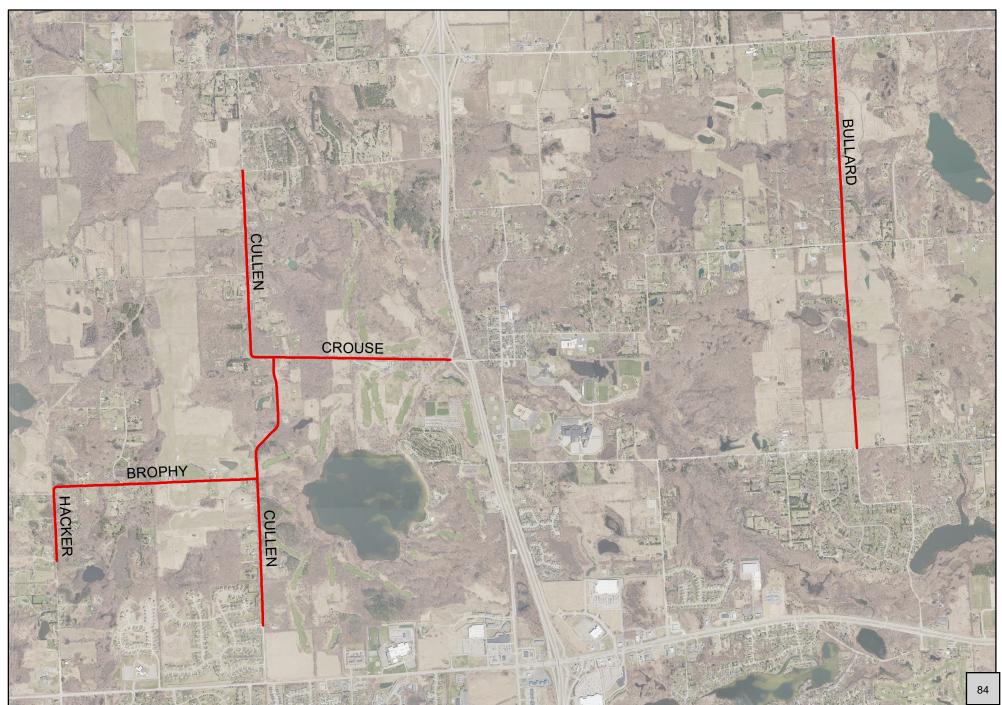

ring the congestion

The intended goal is to provide access from M-59 to Clyde Road via Hacker Road, Cullen Road, and Crouse Road. Additionally, Bullard Road will be improved in certain spots as needed depending upon additional traffic flows on an as needed basis. The proposed improvements will include drainage improvements, tree removal as needed, and limestone application to create roadway surfaces capable of supporting additional traffic flows. Projects are projected to be initiated within 30 days of contract approval.

#### **Financial Impact**

The proposed improvement projects will be funded from the Township Road Millage Fund. A budget amendment is necessary in the amount of \$490,000 to Gravel Road Improvements 204-000-969.100.



# 2022 Hartland Township Gravel Road Improvements



# **CONTRACTS PLACEHOLDER**

Submitted By: Robert M. West, Township Manager

**Subject:** Road Improvement Special Assessment District Policy

**Date:** May 9, 2022

#### **Recommended Action**

Move to approve the revised Road Improvement Special Assessment Policy as presented.

#### **Discussion**

Township Staff is recommending the proposed revisions for the Township Road Improvement Special Assessment District Policy after project costs have increased the risk of tax tribunal challenges. The proposed revisions focus on the percentage of signatures residents must obtain prior to project consideration by the Township Board.

The Township is not required by law to proceed with resident-initiated petitions, yet Hartland Township has historically proceeded with projects based upon the per