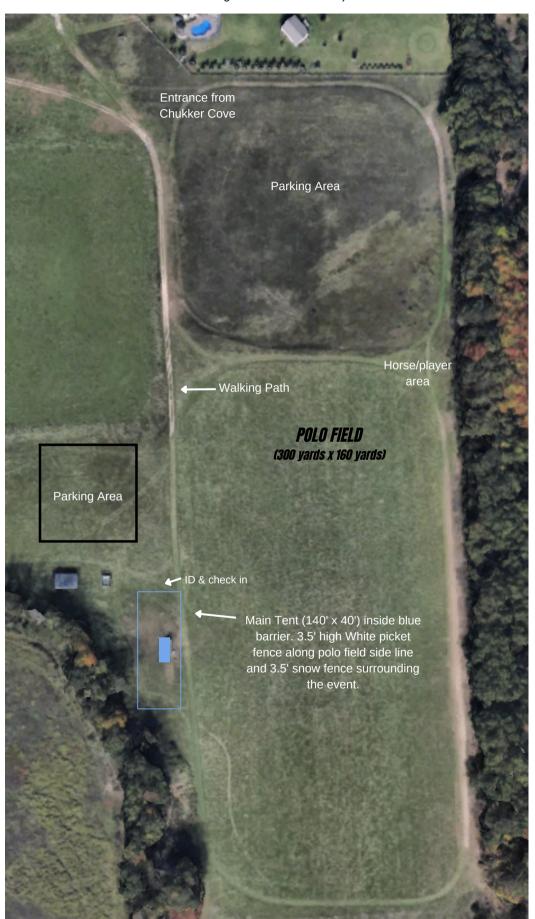

22 or June 19, 2022. Including, without limiting the generality of the foregoing, all costs and expenses (including legal expenses) incurred in connection with any such loss or damage.

Signed:

Katie Chuba

**Executive Director** 

Hartland Area Chamber of Commerce

# 2022 Hartland Polo Classic Event Layout (Out door event: 6/18/2022)

# POLO Rield



fence surrounding the event. Ticket/guest management at entrance, & bar area. Social BARRIER: consists of 100 yards of 3' high white picket fencing & 3' high green snow distance encourage and guidelines given with signage.

#### 2022 Hartland Polo Classic June 18, 2022 (rain date 6/19/22)

#### **Event Layout**

All areas will be marked with yard signs (entrance, exit, and 2-3'x5' sandwhich boards on the corner of Bergin and Chukker Cove).





**HJOSEPH** 



#### **CERTIFICATE OF LIABILITY INSURANCE**

DATE (MM/DD/YYYY) 4/14/2022

THIS CERTIFICATE IS ISSUED AS A MATTER OF INFORMATION ONLY AND CONFERS NO RIGHTS UPON THE CERTIFICATE HOLDER. THIS CERTIFICATE DOES NOT AFFIRMATIVELY OR NEGATIVELY AMEND, EXTEND OR ALTER THE COVERAGE AFFORDED BY THE POLICIES BELOW. THIS CERTIFICATE OF INSURANCE DOES NOT CONSTITUTE A CONTRACT BETWEEN THE ISSUING INSURER(S), AUTHORIZED REPRESENTATIVE OR PRODUCER, AND THE CERTIFICATE HOLDER.

IMPORTANT: If the certificate holder is an ADDITIONAL INSURED, the policy(ies) must have ADDITIONAL INSURED provisions or be endorsed.

| PO Box 12<br>Hartland, M<br>INSURED  COVERAL THIS IS INDICATE | MI 48353  Hartland Area Chamber 9525 E Highland Rd Howell, MI 48843