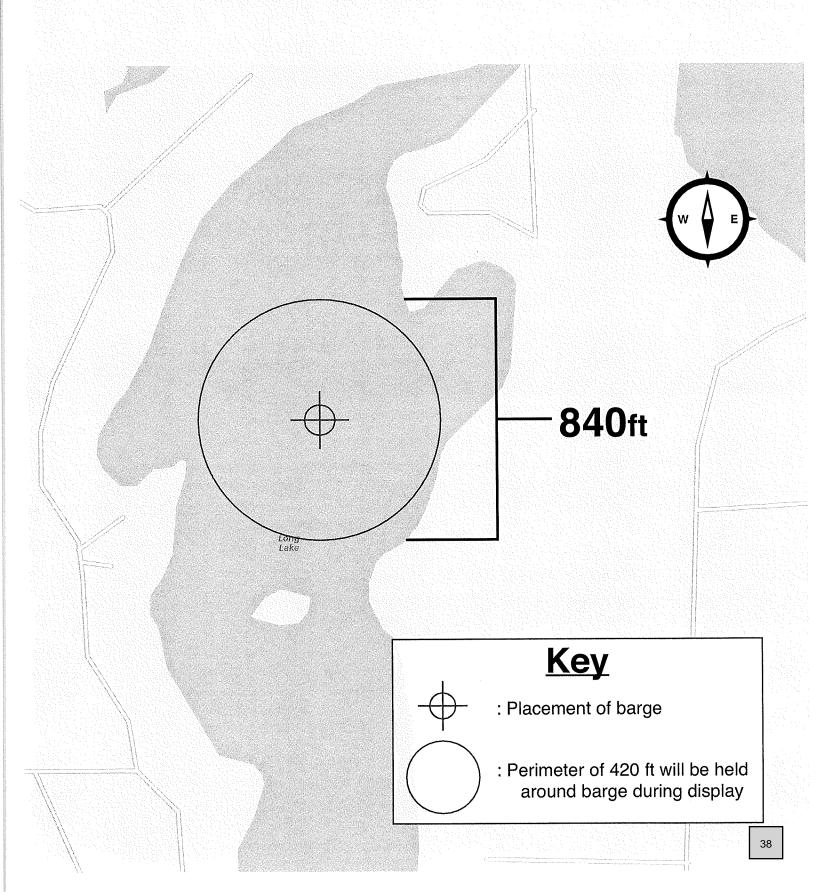

# Board of Trustees Regular Meeting Agenda Hartland Township Hall Tuesday, May 17, 2022 7:00 PM

- 1. Call to Order
- 2. Pledge of Allegiance
- 3. Roll Call
- 4. Approval of the Agenda
- 5. Call to the Public
- 6. Approval of the Consent Agenda
  - <u>a.</u> Approve Payment of Bills
  - **b.** Approve Post Audit of Disbursements Between Board Meetings
  - c. 05-03-2022 Hartland Township Board Regular Meeting Minutes
  - d. Long Lake Fireworks Display Permit 7-9-22
- 7. Pending & New Business
  - a. Special Event Permit #22-010 Hartland Polo Classic
  - b. Fire Station Analysis Study
  - c. 2022 Gravel Road Improvements
  - d. Road Improvement Special Assessment District Policy
  - e. Winegarner Field Maintenance Agreement
  - f. FY23 Benefit Renewals
- 8. Board Reports