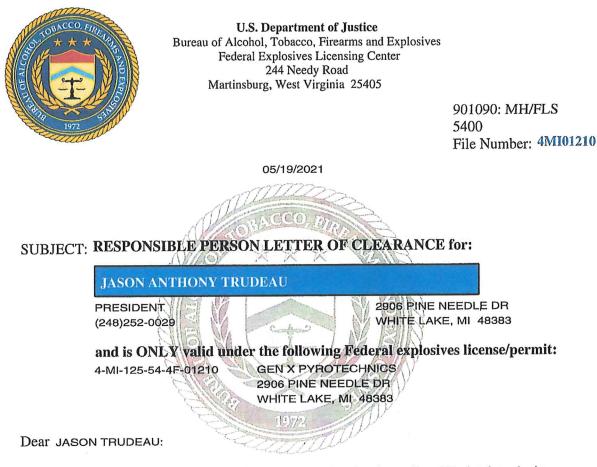

ecure the right provided by this section, the person or persons continuing the business or operations shall furnish the license or permit for for that business or operations for endorsement of such succession to the Chief, FELC, within 30 days from the date on which the successor begins to carry on the business or operations.

(Continued on reverse side)

| Federal Explosives License/Permit (FEL) Information | Lard |
|-----------------------------------------------------|------|
| icense/Permit Name: GEN X PYROTECHNICS              |      |
| Business Name:                                      |      |
| icense/Permit Number: 4-MI-125-54-4F-01210          |      |
| icense/Permit Type: 54-USER OF EXPLOSIVES           |      |
| xpiration: June 1, 2024                             |      |



You have been approved as a responsible person under the above-listed Federal explosive license or permit. You may lawfully direct the management or policies of the business or operations as they pertain to explosives. You may also lawfully transport, ship, receive or possess explosive materials incident to your duties as a responsible person. This clearance is only valid under the license or permit referenced above.

Sincerely,

Marna Howard Chief, Federal Explosives Licensing Center (FELC)

**FELC Customer Service.** If you believe that information on your "Letter of Clearance" is incorrect, please return a COPY of the letter to the Chief, Federal Explosives Licensing Center (FELC), with a statement showing the nature of the error. The Chief, FELC, shall correct the error, and return a