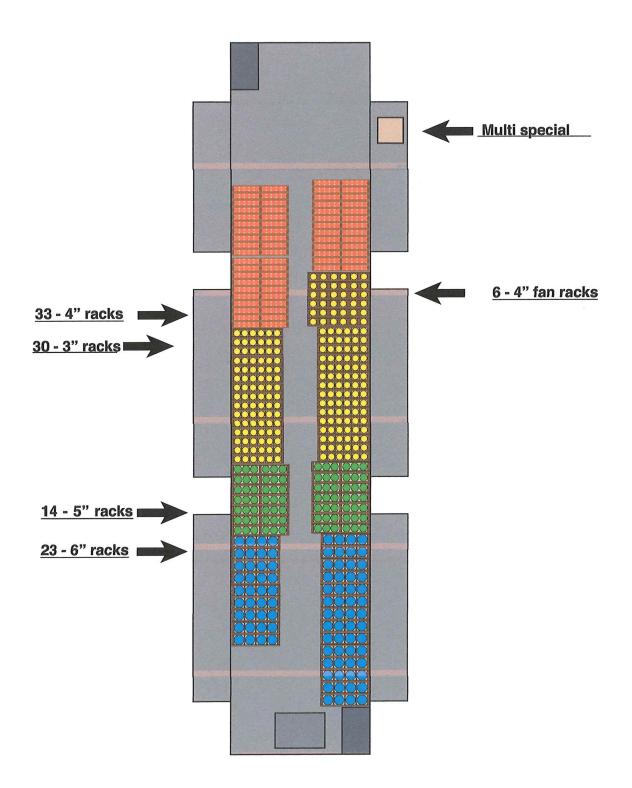

son in Charge" be contact         248-252-0029         80164 of Act 451, P.A. of 1994, as amended.         Hydroplane Race       Offshore Race         Other (Specify)         pg Raft Race       Sailboat Race         Montor (Specify)         py of Fireworks Display Permit issued by local unit of government.         Irsuant to Section 81122 of Act 451, P.A. of 1994, as amended.         Other (specify)         periodic (f)         Streit Address         2119 of Act 451, P.A. of 1994, as amended.         Streit Address         1         Inland Water Great Lakes/Navigable Waters         Hart L and         1         Intradict (f)         Streit Address         1         Intradict (f)         Streit Address         Streit Address         C |

PR9204 (Rev. 07/12/2016)

# Long Lake July 8th, 2023



# Long Lake Hartland Exhibit A

# Distance- 840 ft diameter (NFPA regulation)



#### U.S. Department of Justice Bureau of Alcohol, Tobacco, Firearms and Explosives

#### Federal Explosives License/Permit (18 U.S.C. Chapter 40)

A COLORADORI VIENDE I DUNAN I ADADAM VIENDE VIEND

| the activity specified in this license or permit within th                                                                                                                                                                                                                                                    | e limitations of Chapter 40, Ti                                                                                                       | itle 18, United States