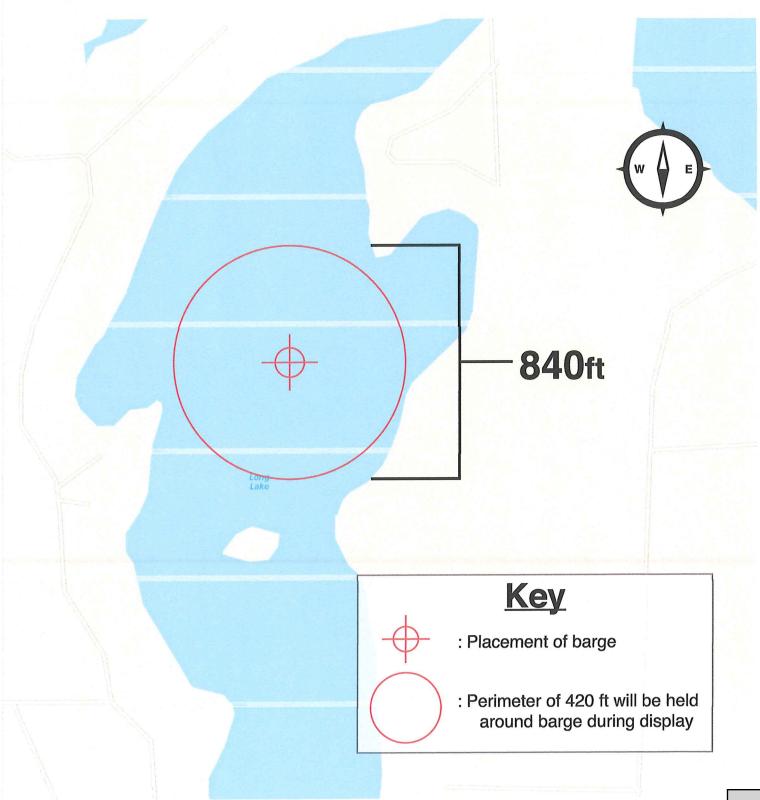

1994, as amended.         Hydroplane Race       Offshore Race         Other (Specify)         pg Raft Race       Sailboat Race         Montor (Specify)         py of Fireworks Display Permit issued by local unit of government.         Irsuant to Section 81122 of Act 451, P.A. of 1994, as amended.         Other (specify)         periodic (f)         Streit Address         2119 of Act 451, P.A. of 1994, as amended.         Streit Address         1         Inland Water Great Lakes/Navigable Waters         Hart L and         1         Intradict (f)         Streit Address         1         Intradict (f)         Streit Address         Streit Address         C |

PR9204 (Rev. 07/12/2016)

# Long Lake July 8th, 2023



# Long Lake Hartland Exhibit A

# Distance- 840 ft diameter (NFPA regulation)



#### U.S. Department of Justice Bureau of Alcohol, Tobacco, Firearms and Explosives

#### Federal Explosives License/Permit (18 U.S.C. Chapter 40)

A COLORADORI VIENDE I DUNAN I ADADAM VIENDE VIEND

| the activity specified in this license or permit within th                                                                                                                                                                                                                                                    | e limitations of Chapter 40, Ti                                                                                                       | itle 18, United States