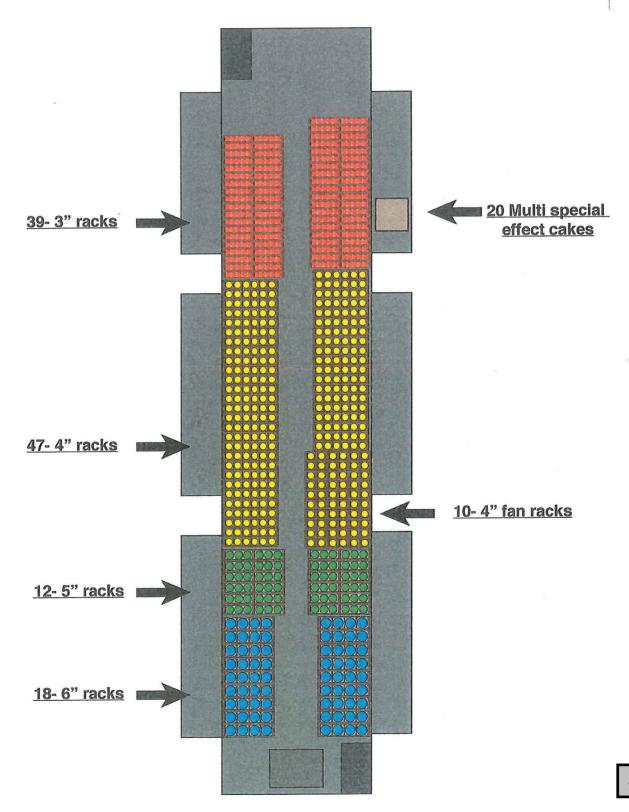

|

# Long Lake Hartland July 11th, 2020



e.

# **Long Lake Hartland**

Exhibit A

Distance- 840 ft diameter (NFPA regulation)



#### Hartland Township Board of Trustees Meeting Agenda Memorandum

Submitted By: Andrew Kumar, Project Coordinator

**Subject:** Resolution to Waive Utility Bill Payment Penalties

**Date:** May 14, 2020

#### **Recommended Action**

Move to approve the resolution authorizing a temporary modification of the Township's utility billing policies.

#### **Discussion**

The COVID-19 pandemic has brought certain hardships to the health, safety and well-being of Hartland Township residents and business owners. Many municipalities have taken steps to address these hardships. Waiving utility bill payment penalties until August is one way the Township can support and stand behind its citizens that may have bee