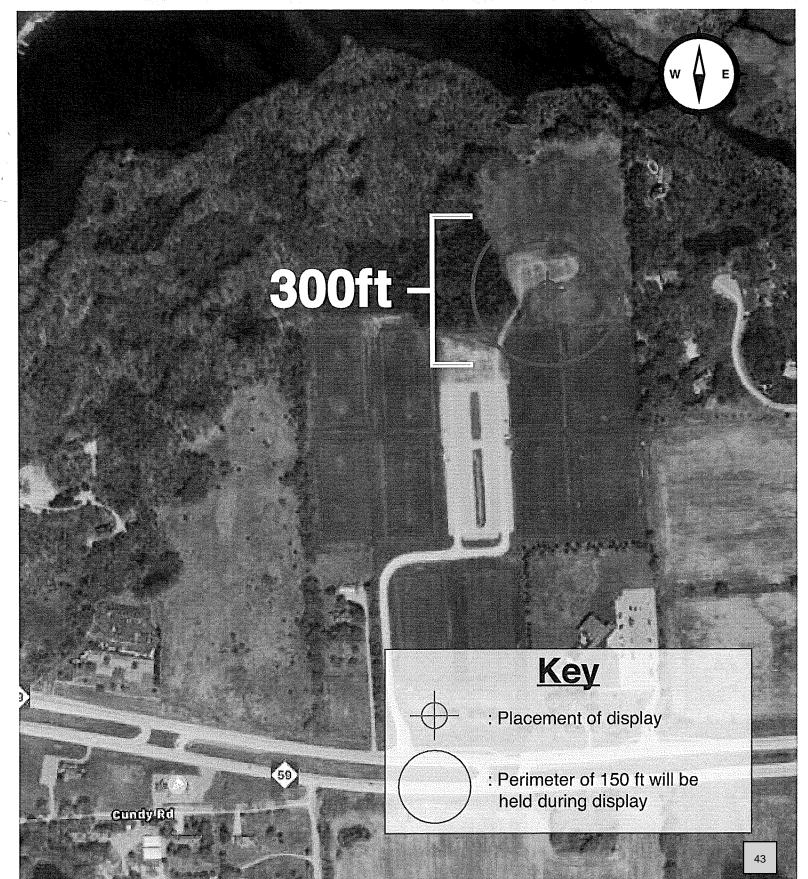

# Board of Trustees Regular Meeting Agenda Hartland Township Hall Tuesday, January 14, 2025 7:00 PM

- 1. Call to Order
- 2. Pledge of Allegiance
- 3. Roll Call
- 4. Approval of the Agenda
- 5. Call to the Public
- 6. Approval of the Consent Agenda
  - a. Approve Payment of Bills
  - b. Approve Post Audit of Disbursements Between Board Meetings
  - c. 12-10-24 Hartland Township Board Regular Meeting Minutes
  - d. Gen-X 2025 Winterfest Fireworks Permit
- 7. Pending & New Business
  - a. 2025 Security Camera System Upgrade Project
- 8. Board Reports