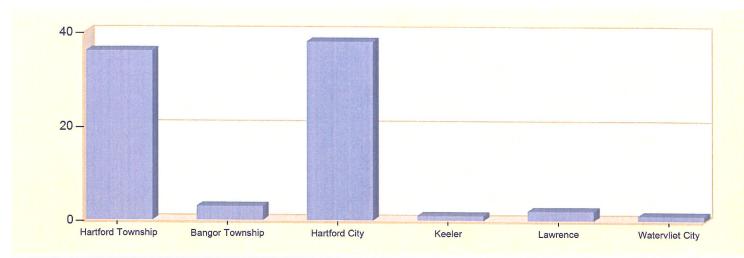

|

Only REVIEWED incidents included.



Hartford, MI

This report was generated on 4/1/2021 1:07:27 PM



#### Incidents by Day of the Week for Date Range

Start Incident Type: 100 | End Incident Type: 911 | Start Date: 03/01/2021 | End Date: 03/31/2021



| DAY OF THE WEEK | # INCIDENTS |  |  |
|-----------------|-------------|--|--|
| Sunday          | 17          |  |  |
| Monday          | 12          |  |  |
| Tuesday         | 8           |  |  |
| Wednesday       | 19          |  |  |
| Thursday        | 6           |  |  |
| Friday          | 10          |  |  |
| Saturday        | 9           |  |  |

TOTAL 81



Hartford, MI

This report was generated on 4/1/2021 1:06:23 PM

## Incident Type Count per Zone for Date Range

Start Date: 03/01/2021 | End Date: 03/31/2021





| ZONES      | INCIDENT TYPE                                          | COUNT |
|------------|--------------------------------------------------------|-------|
| Hartford T | ownship - Hartford                                     |       |
|            | 142 - Brush or brush-and-grass mixture fire            | 2     |
|            | 143 - Grass fire                                       | 1     |
|            | 151 - Outside rubbish, trash or waste fire             | 1     |
|            | 311 - Medical assist, assist EMS crew                  | 7     |
|            | 321 - EMS call, excluding vehicle accident with injury | 19    |
|            | 324 - Motor vehicle accident with no injuries.         | 2     |
|            | 551 - Assist police or other governmental agency       | 1