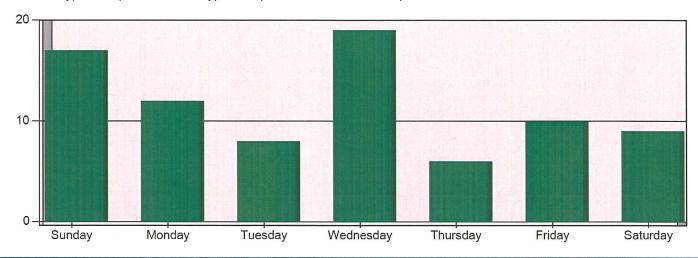

Officers of the department handled 118 incidents during the month of March 2021.

I am assisting again with the Annual Strawberry Festival bed races. So if any of you are interested in getting involved with the race, see me.