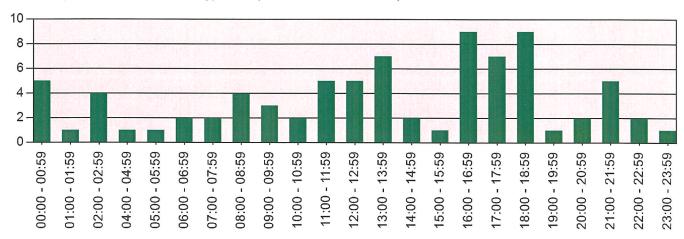

Officers of the department handled 118 incidents during the month of March 2021.

I am assisting again with the Annual Strawberry Festival bed races. So if any of you are interested in getting involved with the race, see me.