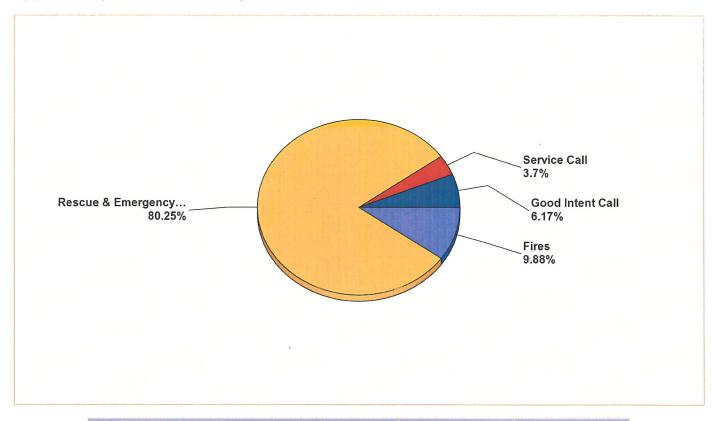

#### Information:

- 3 random drug test were done at our February meeting, all negative
- Conducted an Fire Safety Inspection at Holy Family HealthCare
- Storm drain structure was replaced
- The FD responded to 20 more calls through Jan/Feb (120) of this year compared to 2020 (100).