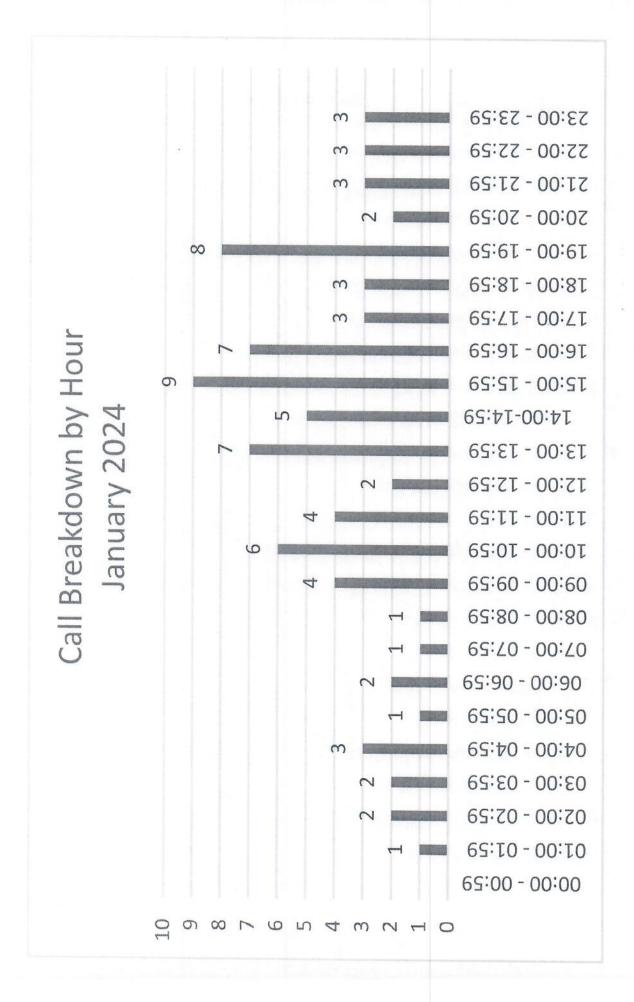

29.00<br>26,080.00<br>101,449.00                                      |

APPROVED BY: \_



## Fire Chiefs Report

### February 2024

#### INFORMATION:

- 1. Meetings Attended:
  - Township
  - City
  - VBC Medical Control
- 2. Annual service completed on hydraulic tools.
- 3. Annual service completed on station generator.
- 4. Attended a recruitment and retention training at the TECH center.
- 5. Some of us will be attending a Construction & Response training class for Electric Vehicles at the end of the month, at Bangor FD. Class Sponsored by the VBC FF Training committee.
- 6. Worked on the Mileage renewal with Ron and Kevin
- 7. 501C3 is completed, we received the new Tax ID number in the mail.

Sincerely,

Robbie Harting - Fire Chief





# Breakdown of Priority Calls January 2024





| January        | 2024       | Calls      |  |
|----------------|------------|------------|--|
| Personal       | # of Calls | % of Calls |  |
| Rob Harting    | 16         | 20%        |  |
| Kevin McGrew   | 71         | 87%        |  |
| Brandon Bodary | 29         | 35%        |  |
| Steven Fry     | 26         | 32%        |  |
| Scott Weberg   | 36         | 44%        |  |
| Scott Eastman  | 3          | 4%         |  |
| Brandi Harting | 15         | 18%        |  |
| lan Sharpe     | 30         | 37%        |  |
| Khelun Roberts | 13         | 16%        |  |
| Lisa Flemming  | 3          | 4%         |  |
| Cole Hunt      | 2          | 3%         |  |
| Steve Lowe     | 30         | 37%        |  |
| Noah Emerick   | 16         | 20%        |  |
| Total Calls    | 82