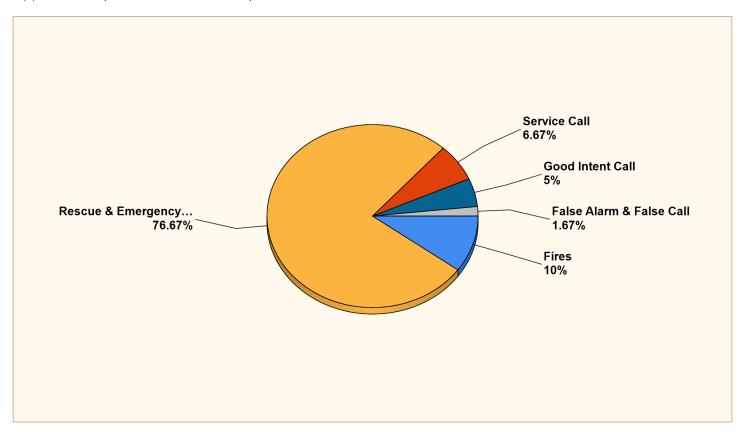

| 2          |
| 04:00 - 04:59 | 2          |
| 05:00 - 05:59 | 1          |
| 07:00 - 07:59 | 2          |
| 08:00 - 08:59 | 2          |
| 09:00 - 09:59 | 4          |
| 10:00 - 10:59 | 5          |
| 11:00 - 11:59 | 3          |
| 12:00 - 12:59 | 2          |
| 13:00 - 13:59 | 4          |
| 15:00 - 15:59 | 4          |
| 16:00 - 16:59 | 3          |
| 17:00 - 17:59 | 7          |
| 18:00 - 18:59 | 6          |
| 19:00 - 19:59 | 4          |
| 20:00 - 20:59 | 1          |
| 21:00 - 21:59 | 2          |
| 22:00 - 22:59 | 1          |
| 23:00 - 23:59 | 2          |
| TOTAL:        | 60         |

Hartford, MI

This report was generated on 1/2/2024 9:59:25 AM



Item 12.

Breakdown by Major Incident Types for Date Range

Zone(s): All Zones | Start Date: 12/01/2023 | End Date: 12/31/2023



| MAJOR INCIDENT TYPE                | # INCIDENTS | % of TOTAL |
|------------------------------------|-------------|------------|
| Fires                              | 6           | 10%        |
| Rescue & Emergency Medical Service | 46          | 76.67%     |
| Service Call                       | 4           | 6.67%      |
| Good Intent Call                   | 3           | 5%         |
| False Alarm & False Call           | 1           | 1.67%      |
| TOTAL                              | 60          | 100%       |

| Detailed Breakdown by Incident Type                     |             |            |  |  |
|---------------------------------------------------------|-------------|------------|--|--|
| INCIDENT TYPE                                           | # INCIDENTS | % of TOTA