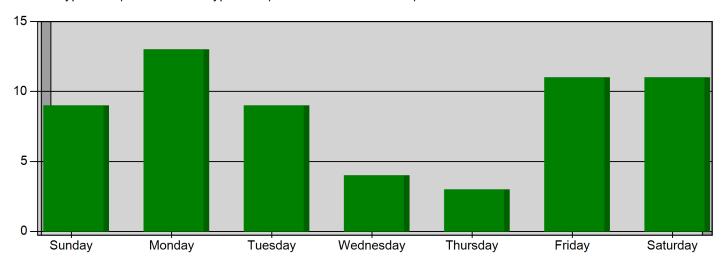

33%     |  |  |
| 324 - Motor vehicle accident with no injuries.          | 5           | 8.33%      |  |  |
| 554 - Assist invalid                                    | 3           | 5%         |  |  |
| 561 - Unauthorized burning                              | 1           | 1.67%      |  |  |
| 611 - Dispatched & cancelled en route                   | 3           | 5%         |  |  |
| 746 - Carbon monoxide detector activation, no CO        | 1           | 1.67%      |  |  |
| TOTAL INCIDENTS:                                        | 60          | 100%       |  |  |



Hartford, MI

This report was generated on 1/2/2024 10:01:16 AM



Item 12.

# Incidents by Day of the Week for Date Range

Start Incident Type: 100 | End Incident Type: 911 | Start Date: 12/01/2023 | End Date: 12/31/2023



| DAY OF THE WEEK | # INCIDENTS |
|-----------------|-------------|
| Sunday          | 9           |
| Monday          | 13          |
| Tuesday         | 9           |
| Wednesday       | 4           |
| Thursday        | 3           |
| Friday          | 11          |
| Saturday        | 11          |

TOTAL 60

Hartford, MI

This report was generated on 1/2/2024 10:00:12 AM



Item 12.

# **Incident Type Count per Zone for Date Range**

Start Date: 12/01/2023 | End Date: 12/31/2023



| ZONES                       | INCIDENT TYPE                                          | COUNT |  |  |  |
|-----------------------------|--------------------------------------------------------|-------|--|--|--|
| City of Hartford - Hartford |                                                        |