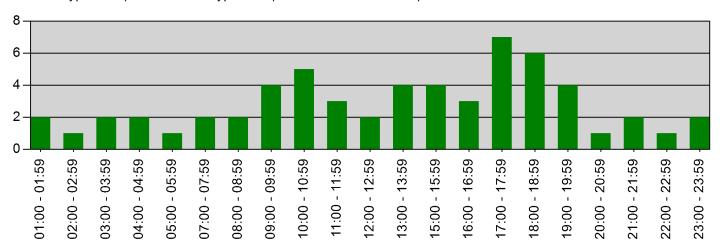

Hunt      | 2          | 3%         |  |
| Steve Lowe     | 30         | 37%        |  |
| Noah Emerick   | 16         | 20%        |  |
| Total Calls    | 82         |            |  |

# **Assistant Chief Report**

# **February**

# **Information**

- 1. Applied for TC Energy Grant for \$10,000 Ice Rescue Program Startup
- 2. Attended Attributes of Leading Class
- 3. Annual Fit Testing Completed
- 4. SCBA Bottles Hydro Tested
- 5. Smoke Alarm Installs

Meetings Attended: VBC Chiefs Meeting

Respectfully submitted

K.McGrew

Kevin McGrew-Asst. Fire Chief

Hartford, MI

This report was generated on 1/2/2024 10:02:01 AM



Item 12.

# Incidents per Hour for Incident Type Range for Date Range

Start Incident Type: 100 | End Incident Type: 911 | Start Date: 12/01/2023 | End Date: 12/31/2023



| HOUR          | # of CALLS |
|---------------|------------|
| 01:00 - 01:59 | 2          |
| 02:00 - 02:59 | 1          |
| 03:00 - 03:59 | 2          |
| 04:00 - 04:59 | 2          |
| 05:00 - 05:59 | 1          |
| 07:00 - 07:59 | 2          |
| 08:00 - 08:59 | 2          |
| 09:00 - 09:59 | 4          |
| 10:00 - 10:59 | 5          |
| 11:00 - 11:59 | 3          |
| 12:00 - 12:59 | 2          |
| 13:00 - 13:59 | 4          |
| 15:00 - 15:59 | 4          |
| 16:00 - 16:59 | 3          |
| 17:00 - 17:59 | 7          |
| 18:00 - 18:59 | 6          |
| 19:00 - 19:59 | 4          |
| 20:00 - 20:59 | 1          |
| 21:00 - 21:59 | 2          |
| 22:00 - 22:59 | 1          |
| 23:00 - 23:59 | 2          |
| TOTAL:        | 60         |

Hartford, MI

This report was generated on 1/2/2024 9