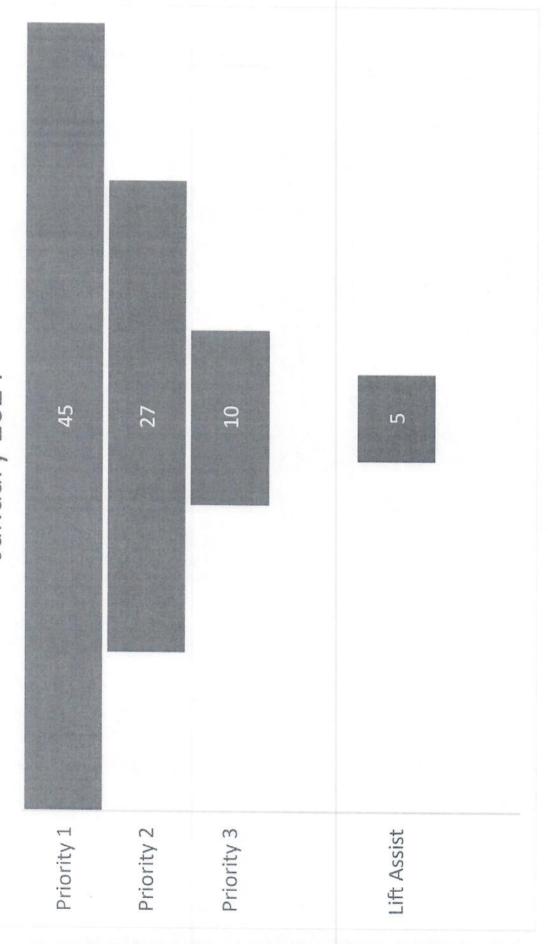

,529.00<br>26,080.00<br>101,449.00                                      |

APPROVED BY: \_



## Fire Chiefs Report

### February 2024

#### INFORMATION:

- 1. Meetings Attended:
  - Township
  - City
  - VBC Medical Control
- 2. Annual service completed on hydraulic tools.
- 3. Annual service completed on station generator.
- 4. Attended a recruitment and retention training at the TECH center.
- 5. Some of us will be attending a Construction & Response training class for Electric Vehicles at the end of the month, at Bangor FD. Class Sponsored by the VBC FF Training committee.
- 6. Worked on the Mileage renewal with Ron and Kevin
- 7. 501C3 is completed, we received the new Tax ID number in the mail.

Sincerely,

Robbie Harting - Fire Chief





# Breakdown of Priority Calls January 2024





| January        | 2024       | Calls      |  |
|----------------|------------|------------|--|
| Personal       | # of Calls | % of Calls |  |
| Rob Harting    | 16         | 20%        |  |
| Kevin McGrew   | 71         | 87%        |  |
| Brandon Bodary | 29         | 35%        |  |
| Steven Fry     | 26         | 32%        |  |
| Scott Weberg   | 36         | 44%        |  |
| Scott Eastman  | 3          | 4%         |  |
| Brandi Harting | 15         | 18%        |  |
| lan Sharpe     | 30         | 37%        |  |
| Khelun Roberts | 13         | 16%        |  |
| Lisa Flemming  | 3          | 4%         |  |
| Cole Hunt      | 2          | 3%         |  |
| Steve Lowe     | 30         | 37%        |  |
| Noah Emerick   | 16         | 20%        |  |
| Total Calls    | 82