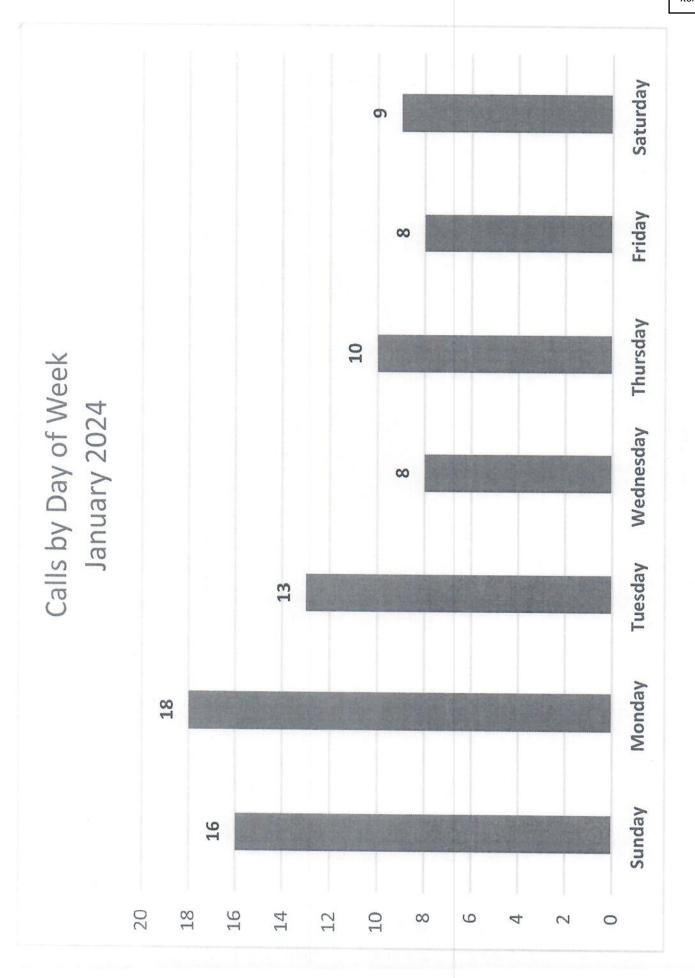

hange To Fund Balance:                   | 127,529.00<br>26,080.00<br>101,449.00                                      |

APPROVED BY: \_



## Fire Chiefs Report

### February 2024

#### INFORMATION:

- 1. Meetings Attended:
  - Township
  - City
  - VBC Medical Control
- 2. Annual service completed on hydraulic tools.
- 3. Annual service completed on station generator.
- 4. Attended a recruitment and retention training at the TECH center.
- 5. Some of us will be attending a Construction & Response training class for Electric Vehicles at the end of the month, at Bangor FD. Class Sponsored by the VBC FF Training committee.
- 6. Worked on the Mileage renewal with Ron and Kevin
- 7. 501C3 is completed, we received the new Tax ID number in the mail.

Sincerely,

Robbie Harting - Fire Chief





# Breakdown of Priority Calls January 2024





| January        | 2024       | Calls      |  |
|----------------|------------|------------|--|
| Personal       | # of Calls | % of Calls |  |
| Rob Harting    | 16         | 20%        |  |
| Kevin McGrew   | 71         | 87%        |  |
| Brandon Bodary | 29         | 35%        |  |
| Steven Fry     | 26         | 32%        |  |
| Scott Weberg   | 36         | 44%        |  |
| Scott Eastman  | 3          | 4%         |  |
| Brandi Harting | 15         | 18%        |  |
| lan Sharpe     | 30         | 37%        |  |
| Khelun Roberts | 13         | 16%        |  |
| Lisa Flemming  | 3          | 4%         |  |
| Cole Hunt      | 2          | 3%         |  |
| Steve Lowe     | 30         | 37%        |  |
| Noah Emerick   | 16