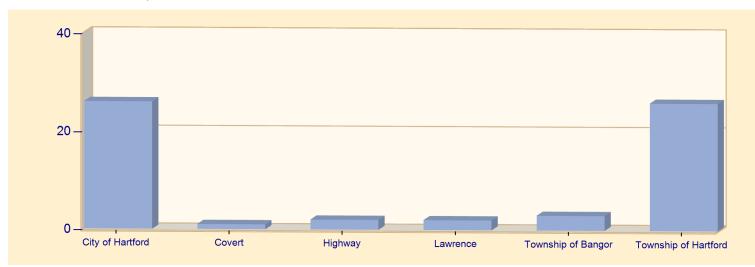

ENTS:                                        | 60          | 100%       |  |  |



Hartford, MI

This report was generated on 1/2/2024 10:01:16 AM



Item 12.

# Incidents by Day of the Week for Date Range

Start Incident Type: 100 | End Incident Type: 911 | Start Date: 12/01/2023 | End Date: 12/31/2023



| DAY OF THE WEEK | # INCIDENTS |
|-----------------|-------------|
| Sunday          | 9           |
| Monday          | 13          |
| Tuesday         | 9           |
| Wednesday       | 4           |
| Thursday        | 3           |
| Friday          | 11          |
| Saturday        | 11          |

TOTAL 60

Hartford, MI

This report was generated on 1/2/2024 10:00:12 AM



Item 12.

# **Incident Type Count per Zone for Date Range**

Start Date: 12/01/2023 | End Date: 12/31/2023



| ZONES                       | INCIDENT TYPE                                          | COUNT |  |  |  |
|-----------------------------|--------------------------------------------------------|-------|--|--|--|
| City of Hartford - Hartford |                                                        |       |  |  |  |
|                             | 311 - Medical assist, assist EMS crew                  | 17    |  |  |  |
|                             | 321 - EMS call, excluding vehicle accident with injury |       |  |  |  |
|                             | 324 - Motor vehicle accident with no injuries.         | 2     |  |  |  |
|                             | 554 - Assist invalid                                   | 2     |  |  |  |
|                             | 561 - Unauthorized burni