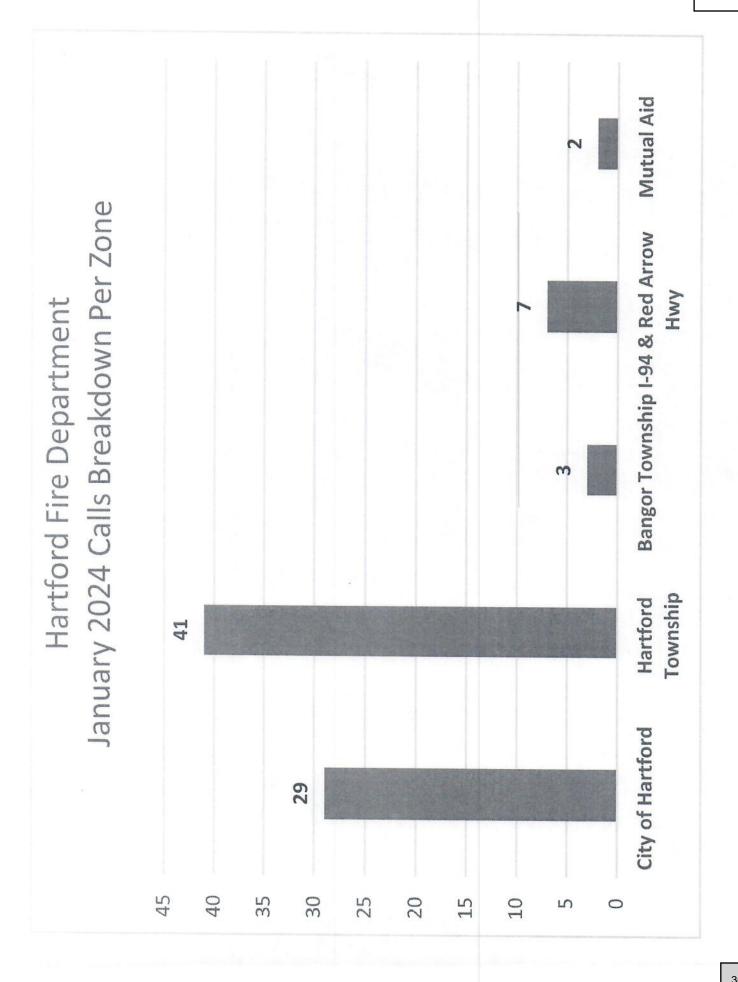

Change To Fund Balance:                   | 127,529.00<br>26,080.00<br>101,449.00                                      |

APPROVED BY: \_



## Fire Chiefs Report

### February 2024

#### INFORMATION:

- 1. Meetings Attended:
  - Township
  - City
  - VBC Medical Control
- 2. Annual service completed on hydraulic tools.
- 3. Annual service completed on station generator.
- 4. Attended a recruitment and retention training at the TECH center.
- 5. Some of us will be attending a Construction & Response training class for Electric Vehicles at the end of the month, at Bangor FD. Class Sponsored by the VBC FF Training committee.
- 6. Worked on the Mileage renewal with Ron and Kevin
- 7. 501C3 is completed, we received the new Tax ID number in the mail.

Sincerely,

Robbie Harting - Fire Chief





# Breakdown of Priority Calls January 2024





| January        | 2024       | Calls      |  |
|----------------|------------|------------|--|
| Personal       | # of Calls | % of Calls |  |
| Rob Harting    | 16         | 20%        |  |
| Kevin McGrew   | 71         | 87%        |  |
| Brandon Bodary | 29         | 35%        |  |
| Steven Fry     | 26         | 32%        |  |
| Scott Weberg   | 36         | 44%        |  |
| Scott Eastman  | 3          | 4%         |  |
| Brandi Harting | 15         | 18%        |  |
| lan Sharpe     | 30         | 37%        |  |
| Khelun Roberts | 13         | 16%        |  |
| Lisa Flemming  | 3          | 4%         |  |
| Cole Hunt      | 2          | 3%         |  |
| Steve Lowe     | 30         | 37%        |  |
| Noah Emerick   | 16