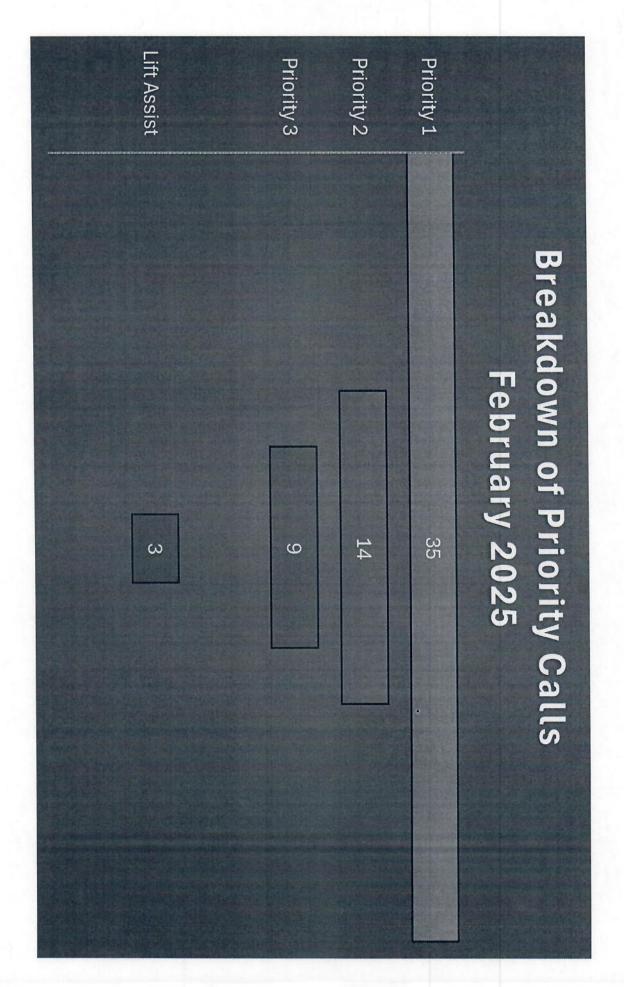

#### February 2025 Incident Summary

| City- 28 | Township- 24 | Other-6 |
|----------|--------------|---------|
|----------|--------------|---------|

| Incident Type                             | Count |
|-------------------------------------------|-------|
| 311- Medical assist, assist EMS Crew      | 23    |
| 321- EMS call, excluding vehicle accident | 19    |
| 322- MVA with Injuries                    | 1     |
| 324- MVA with no Injuries                 | 3     |
| 412-Gas Leak                              | 1     |
| 551-Assist Govt Agency                    | 1     |
| 554- Lift Assist                          | 3     |
| 561-Illegal Burn                          | 1     |
| 611-Cancelled En Route                    | 5     |
| 743- Smoke Detector Activation            | 1     |
| Total                                     | 58    |