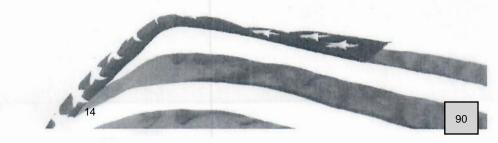

February Monthly Call Totals Prior Years

| 14        |                  |                     |
|-----------|------------------|---------------------|
| 2023 - 36 | 2024 - 58        |                     |
|           | 2023 - <i>36</i> | 2023 - 36 2024 - 58 |