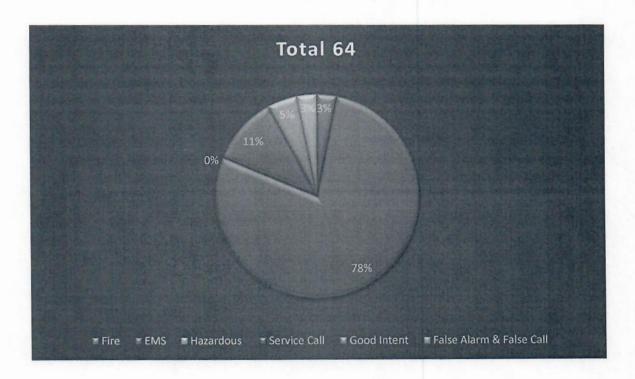

#### February 2025 Incident Summary

| City- 28 | Township- 24 | Other-6 |
|----------|--------------|---------|
|----------|--------------|---------|

| Incident Type                             | Count |
|-------------------------------------------|-------|
| 311- Medical assist, assist EMS Crew      | 23    |
| 321- EMS call, excluding vehicle accident | 19    |
| 322- MVA with Injuries                    | 1     |
| 324- MVA with no Injuries                 | 3     |
| 412-Gas Leak                              | 1     |
| 551-Assist Govt Agency                    | 1     |
| 554- Lift Assist                          | 3     |
| 561-Illegal Burn                          | 1     |
| 611-Cancelled En Route                    | 5     |
| 743- Smoke Detector Activation            | 1     |
| Total                                     | 58    |