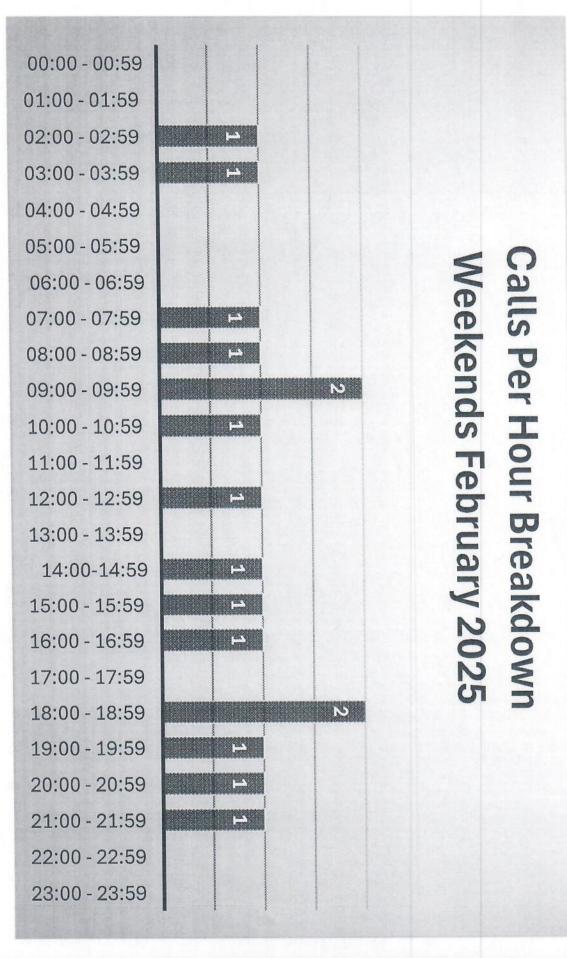

#### February 2025 Incident Summary

| City- 28 | Township- 24 | Other-6 |
|----------|--------------|---------|
|----------|--------------|---------|

| Incident Type                             | Count |
|-------------------------------------------|-------|
| 311- Medical assist, assist EMS Crew      | 23    |
| 321- EMS call, excluding vehicle accident | 19    |
| 322- MVA with Injuries                    | 1     |
| 324- MVA with no Injuries                 | 3     |
| 412-Gas Leak                              | 1     |
| 551-Assist Govt Agency                    | 1     |
| 554- Lift Assist                          | 3     |
| 561-Illegal Burn                          | 1     |
| 611-Cancelled En Route                    | 5     |
| 743- Smoke Detector Activation            | 1     |
| Total                                     | 58    |