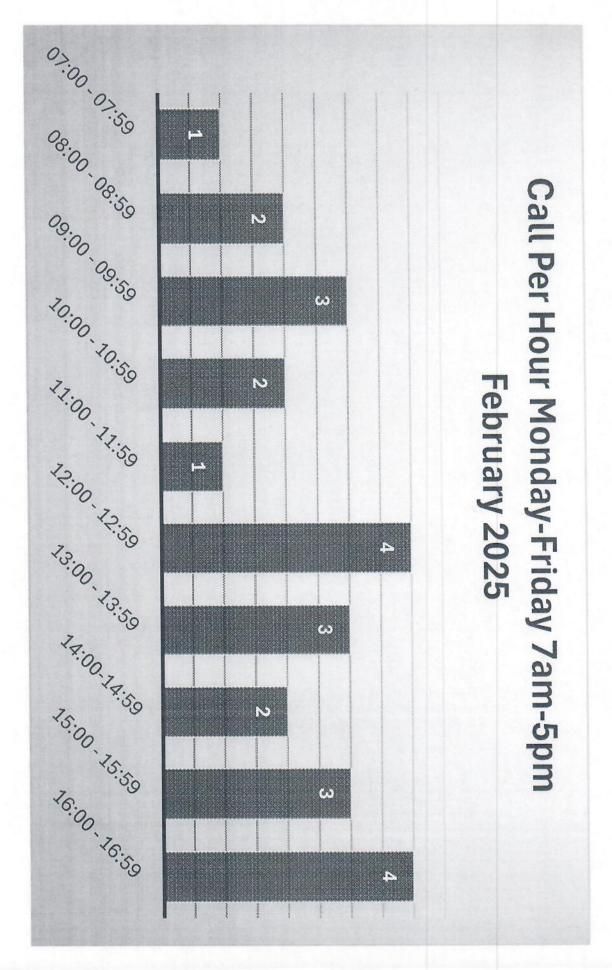

#### February 2025 Incident Summary

| City- 28 | Township- 24 | Other-6 |
|----------|--------------|---------|
|----------|--------------|---------|

| Incident Type                             | Count |
|-------------------------------------------|-------|
| 311- Medical assist, assist EMS Crew      | 23    |
| 321- EMS call, excluding vehicle accident | 19    |
| 322- MVA with Injuries                    | 1     |
| 324- MVA with no Injuries                 | 3     |
| 412-Gas Leak                              | 1     |
| 551-Assist Govt Agency                    | 1     |
| 554- Lift Assist                          | 3     |
| 561-Illegal Burn                          | 1     |
| 611-Cancelled En Route                    | 5     |
| 743- Smoke Detector Activation            | 1     |
| Total                                     | 58    |

February Monthly Call Totals Prior Years

| 14        |                  |                     |
|-----------|------------------|---------------------|
| 2023 - 36 | 2024 - 58        |                     |
|           | 2023 - <i>36</i> | 2023 - 36 2024 - 58 |