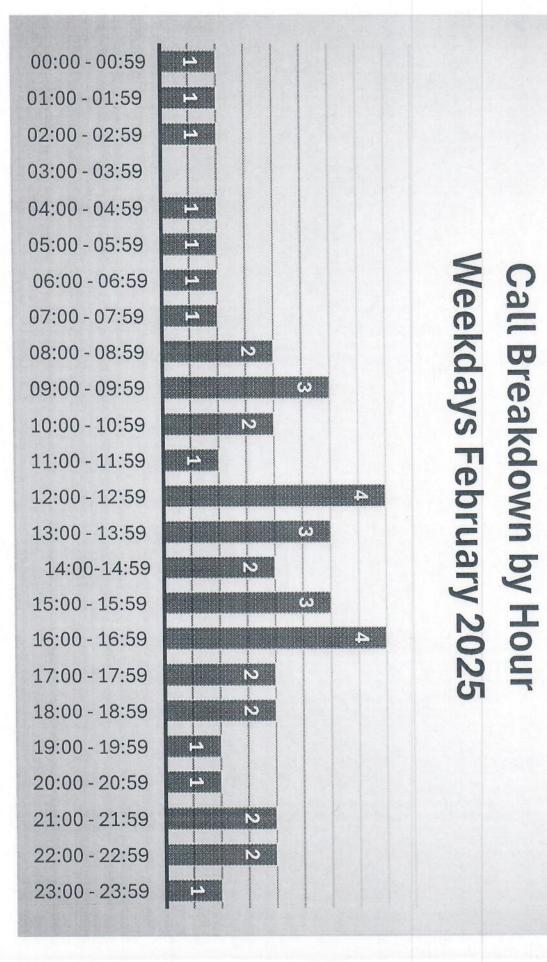

#### February 2025 Incident Summary

| City- 28 | Township- 24 | Other-6 |
|----------|--------------|---------|
|----------|--------------|---------|

| Incident Type                             | Count |
|-------------------------------------------|-------|
| 311- Medical assist, assist EMS Crew      | 23    |
| 321- EMS call, excluding vehicle accident | 19    |
| 322- MVA with Injuries                    | 1     |
| 324- MVA with no Injuries                 | 3     |
| 412-Gas Leak                              | 1     |
| 551-Assist Govt Agency                    | 1     |
| 554- Lift Assist                          | 3     |
| 561-Illegal Burn                          | 1     |
| 611-Cancelled En Route                    | 5     |
| 743- Smoke Detector Activation            | 1     |
| Total                                     | 58    |