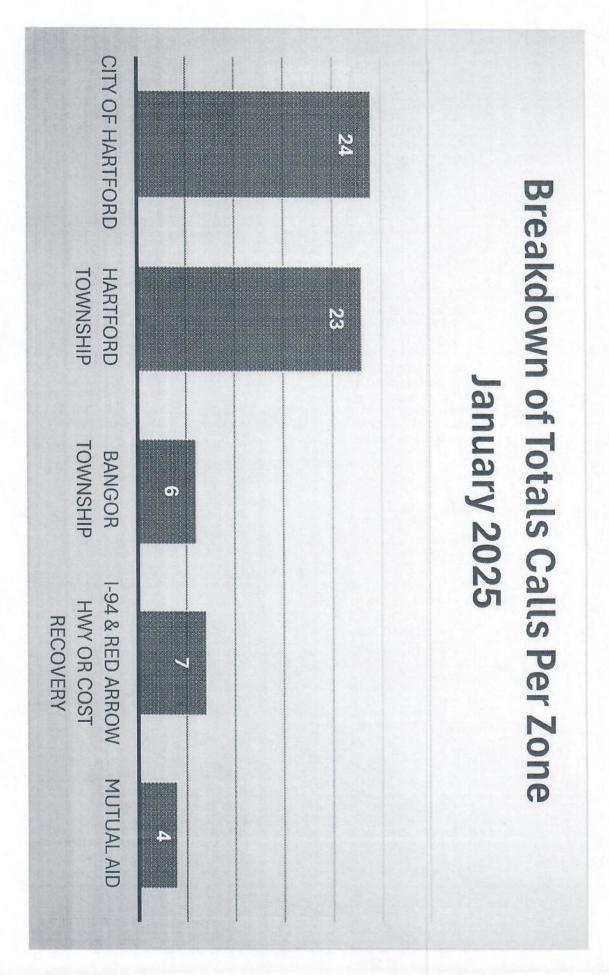

#### February 2025 Incident Summary

| City- 28 | Township- 24 | Other-6 |
|----------|--------------|---------|
|----------|--------------|---------|

| Incident Type                             | Count |
|-------------------------------------------|-------|
| 311- Medical assist, assist EMS Crew      | 23    |
| 321- EMS call, excluding vehicle accident | 19    |
| 322- MVA with Injuries                    | 1     |
| 324- MVA with no Injuries                 | 3     |
| 412-Gas Leak                              | 1     |
| 551-Assist Govt Agency                    | 1     |
| 554- Lift Assist                          | 3     |
| 561-Illegal Burn                          | 1     |
| 611-Cancelled En Route                    | 5     |
| 743- Smoke Detector Activation            | 1     |
| Total                                     | 58    |