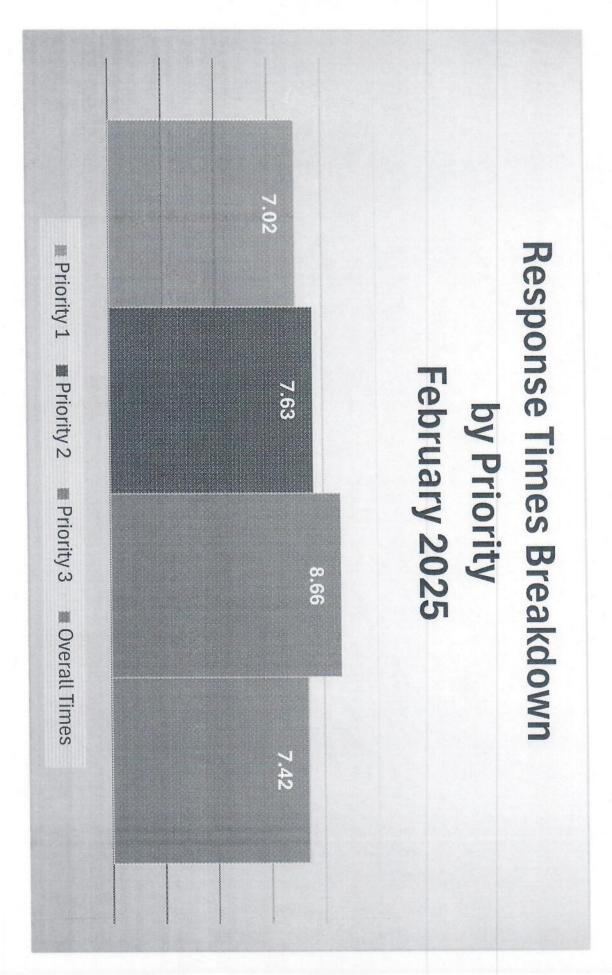

ll-321                    | 2/3/2025                            |
|           | · I                 | o co          | 350                 | 2025-066            | 59.25              | ω                  | 1802&1810                  | Medical Call-321                    | 2/1/2025                            |
|           | Response Time       | Priority      | Vehicle Cost        | Report#             | Personal Cost      | # of Personal      | Vehicle's Involved         | Call Type                           | Township of Hartford/Date           |
|           |                     |               |                     |                     |                    |                    |                            |                                     |                                     |

















#### Assistant Chief Report March 2025

#### Information:

- New Hire Onboarded
- Solicited Quotes for new hose with DNR Grant
- Attended Incident Safety Officer Academy
- Received Harbor Freight Gift Card \$200.00

#### Meetings Attended:

#### Monthly Maintenance update:

- Air Horn on 1841 relay replaced
- Generator on 1841 required fluids
- Tank to pump Module on 1871 had to be re-programmed
- On-Spot Chains on 1831 re-built
- Oil Change on the Chief's Truck

Respectfully submitted

K.McGrew

Kevin McGrew-Asst. Fire Chief

#### Hartford Fire Board Meeting February 10th, 2025 January Business

#### Contents

| Page 1-2   | Meeting Agenda                                                |
|------------|---------------------------------------------------------------|
| Page 3-7