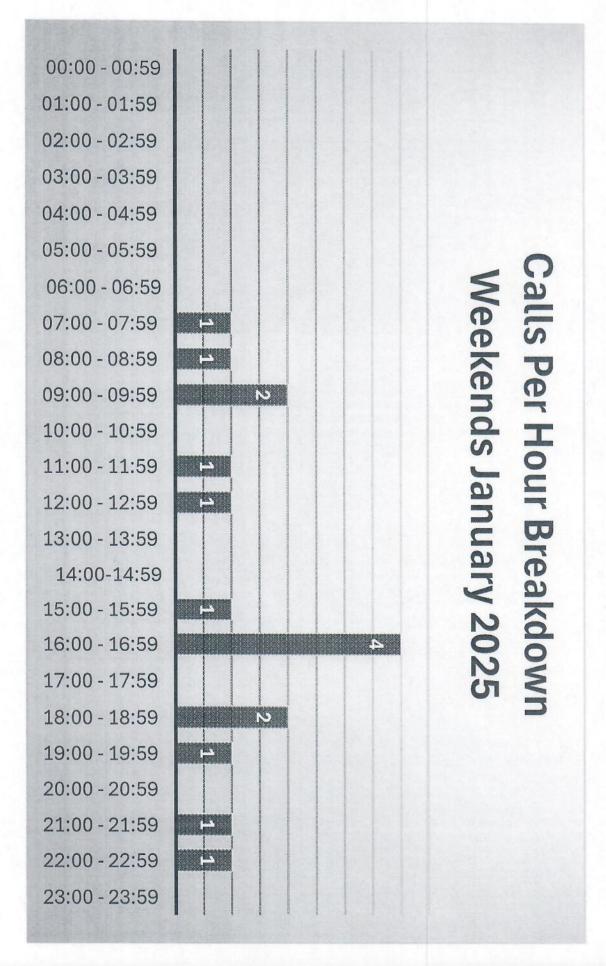

ng - Fire Chief



436 East Main St. Hartford, Mi 49057 (269)-621-4707



## January 2025

## 64 Calls for Service

| Personell Name      | Total Calls | %    |
|---------------------|-------------|------|
| Fry, Steven         | 11          | 17%  |
| Harting, Brandiwyne | 1           | 1.6% |
| McGrew, Kevin       | 61          | 95%  |
| Bodary, Brandon     | 28          | 44%  |
| Flemming, Lisa      | 1           | 1.6% |
| Flemming, Ryan      | 3           | 4.8% |
| Harting, Robbie     | 24          | 38%  |
| Hunt, Cole          | 1           | 1.6% |
| Lowe, Steve         | 10          | 16%  |
| Roberts, Khelun     | 23          | 36%  |
| Sharpe, Ian         | 17          | 27%  |
| Teitsma, Nate       | 5           | 8%   |
| Weberg, Scott       | 21          | 33%  |













# Call Breakdown by Hour Weekdays January 2025



| 1/16/2025 S       |                 |                   | dic                 | Matter Add Date    | 1/28/2025               | 1/16/2025             | 1/15/2025 | 1/15/2025               | 1/11/2025 | 1/11/2025     | 1/6/2025    | I-94 & Red Arrow Hwy or Cost Recovery | 1/18/2025          | 1/9/2025           | 1/7/2025           | 1/4/2025         | 1/3/2025            | 1/3/2025           | Township of Bangor/Date |
|-------------------|-----------------|-------------------|---------------------|--------------------|-------------------------|-----------------------|-----------|-------------------------|-----------|---------------|-------------|---------------------------------------|--------------------|--------------------|--------