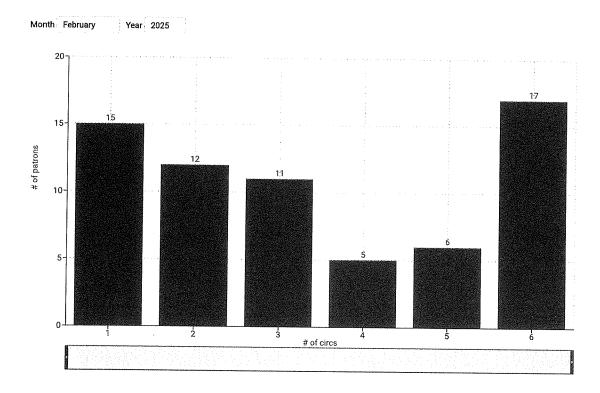

#### February 2025 Incident Summary

| City- 28 | Township- 24 | Other-6 |
|----------|--------------|---------|
|----------|--------------|---------|

| Incident Type                             | Count |
|-------------------------------------------|-------|
| 311- Medical assist, assist EMS Crew      | 23    |
| 321- EMS call, excluding vehicle accident | 19    |
| 322- MVA with Injuries                    | 1     |
| 324- MVA with no Injuries                 | 3     |
| 412-Gas Leak                              | 1     |
| 551-Assist Govt Agency                    | 1     |
| 554- Lift Assist                          | 3     |
| 561-Illegal Burn                          | 1     |
| 611-Cancelled En Route                    | 5     |
| 743- Smoke Detector Activation            | 1     |
| Total                                     | 58    |

February Monthly Call Totals Prior Years

| 14        |                  |                     |
|-----------|------------------|---------------------|
| 2023 - 36 | 2024 - 58        |                     |
|           | 2023 - <i>36</i> | 2023 - 36 2024 - 58 |