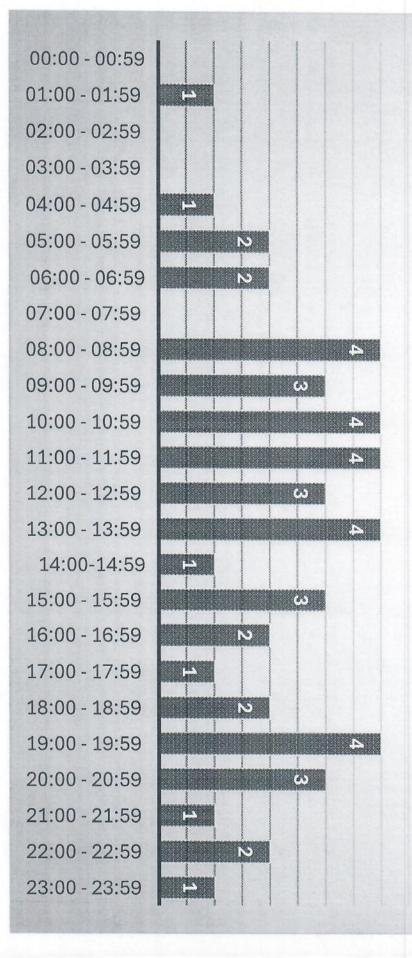

#### February 2025 Incident Summary

| City- 28 | Township- 24 | Other-6 |
|----------|--------------|---------|
|----------|--------------|---------|

| Incident Type                             | Count |
|-------------------------------------------|-------|
| 311- Medical assist, assist EMS Crew      | 23    |
| 321- EMS call, excluding vehicle accident | 19    |
| 322- MVA with Injuries                    | 1     |
| 324- MVA with no Injuries                 | 3     |
| 412-Gas Leak                              | 1     |
| 551-Assist Govt Agency                    | 1     |
| 554- Lift Assist                          | 3     |
| 561-Illegal Burn                          | 1     |
| 611-Cancelled En Route                    | 5     |
| 743- Smoke Detector Activation            | 1     |
| Total                                     | 58    |

February Monthly Call Totals Prior Years

| 14        |                  |                     |
|-----------|------------------|---------------------|
| 2023 - 36 | 2024 - 58        |                     |
|           | 2023 - <i>36</i> | 2023 - 36 2024 - 58 |