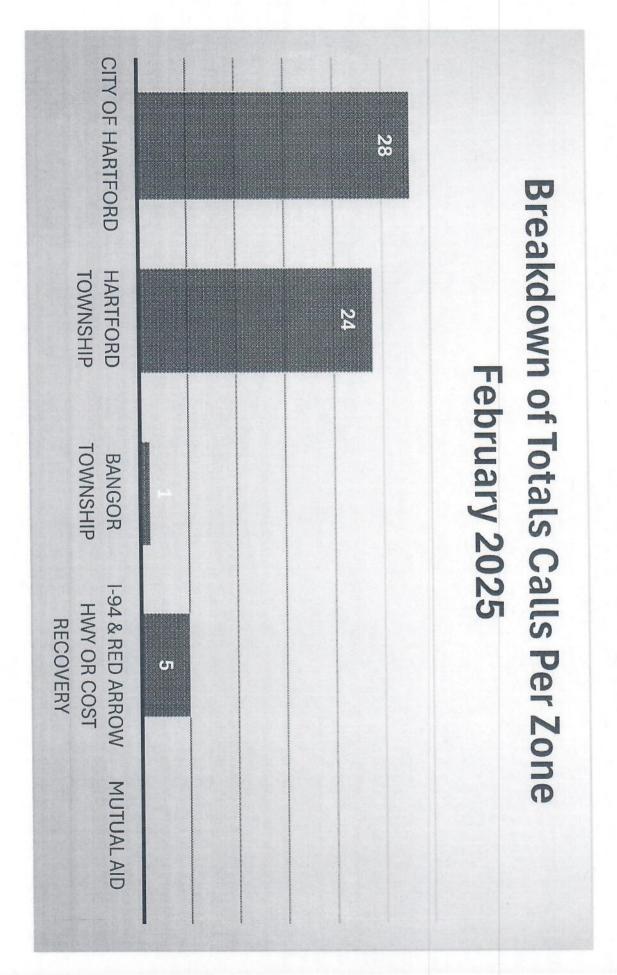

#### February 2025 Incident Summary

| City- 28 | Township- 24 | Other-6 |
|----------|--------------|---------|
|----------|--------------|---------|

| Incident Type                             | Count |
|-------------------------------------------|-------|
| 311- Medical assist, assist EMS Crew      | 23    |
| 321- EMS call, excluding vehicle accident | 19    |
| 322- MVA with Injuries                    | 1     |
| 324- MVA with no Injuries                 | 3     |
| 412-Gas Leak                              | 1     |
| 551-Assist Govt Agency                    | 1     |
| 554- Lift Assist                          | 3     |
| 561-Illegal Burn                          | 1     |
| 611-Cancelled En Route                    | 5     |
| 743- Smoke Detector Activation            | 1     |
| Total                                     | 58    |