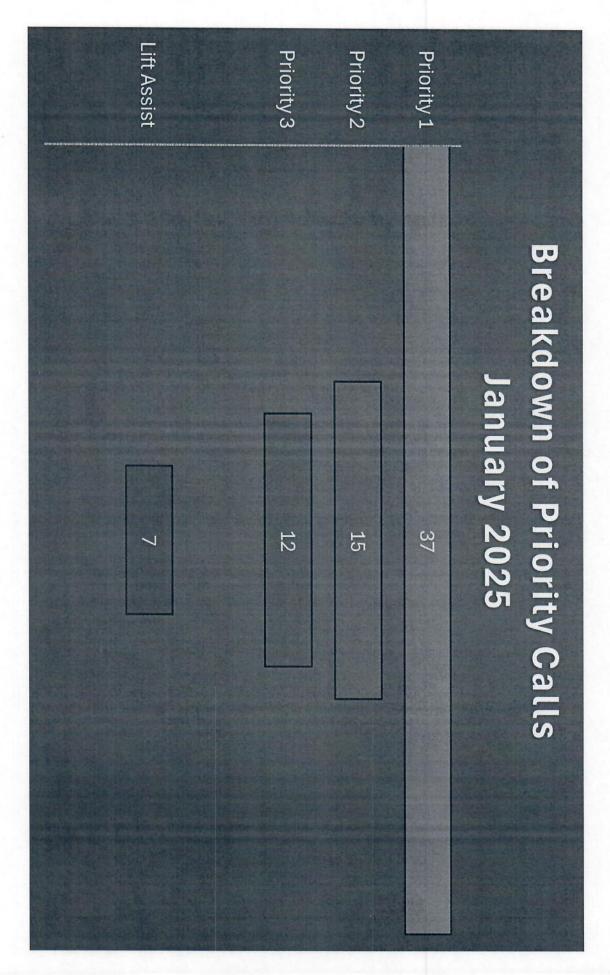

#### February 2025 Incident Summary

| City- 28 | Township- 24 | Other-6 |
|----------|--------------|---------|
|----------|--------------|---------|

| Incident Type                             | Count |
|-------------------------------------------|-------|
| 311- Medical assist, assist EMS Crew      | 23    |
| 321- EMS call, excluding vehicle accident | 19    |
| 322- MVA with Injuries                    | 1     |
| 324- MVA with no Injuries                 | 3     |
| 412-Gas Leak                              | 1     |
| 551-Assist Govt Agency                    | 1     |
| 554- Lift Assist                          | 3     |
| 561-Illegal Burn                          | 1     |
| 611-Cancelled En Route                    | 5     |
| 743- Smoke Detector Activation            | 1     |
| Total                                     | 58    |