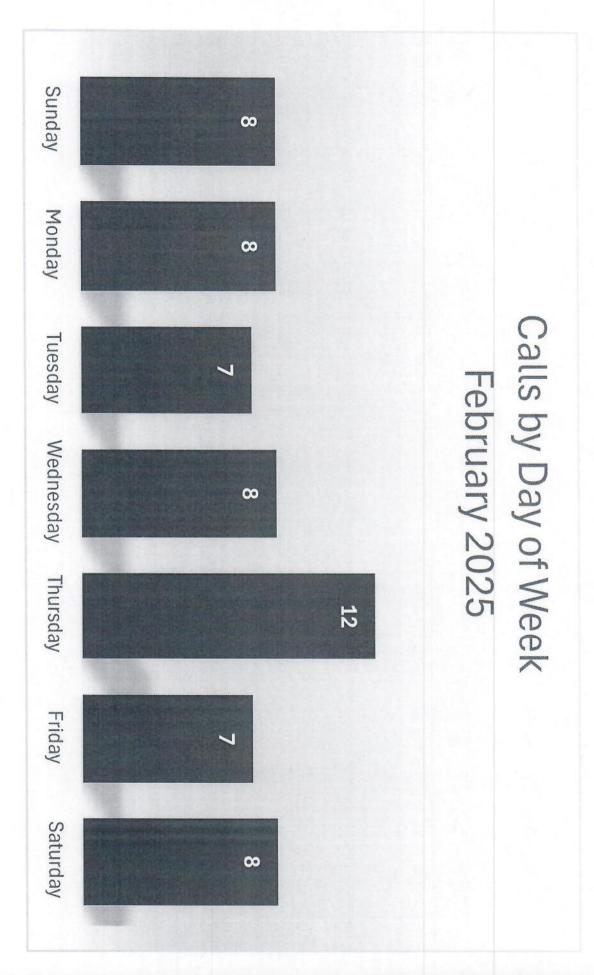

#### February 2025 Incident Summary

| City- 28 | Township- 24 | Other-6 |
|----------|--------------|---------|
|----------|--------------|---------|

| Incident Type                             | Count |
|-------------------------------------------|-------|
| 311- Medical assist, assist EMS Crew      | 23    |
| 321- EMS call, excluding vehicle accident | 19    |
| 322- MVA with Injuries                    | 1     |
| 324- MVA with no Injuries                 | 3     |
| 412-Gas Leak                              | 1     |
| 551-Assist Govt Agency                    | 1     |
| 554- Lift Assist                          | 3     |
| 561-Illegal Burn                          | 1     |
| 611-Cancelled En Route                    | 5     |
| 743- Smoke Detector Activation            | 1     |
| Total                                     | 58    |