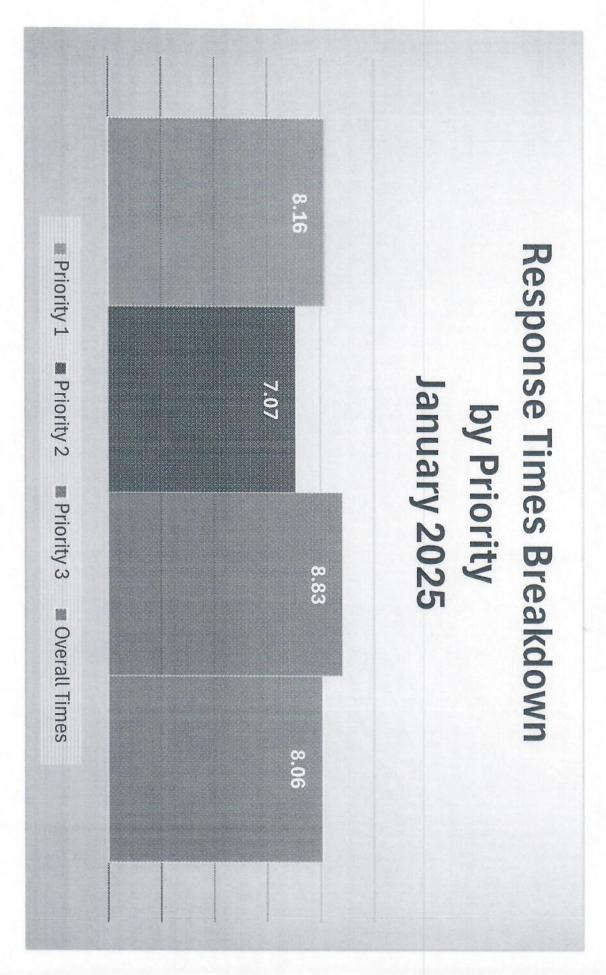

#### February 2025 Incident Summary

| City- 28 | Township- 24 | Other-6 |
|----------|--------------|---------|
|----------|--------------|---------|

| Incident Type                             | Count |
|-------------------------------------------|-------|
| 311- Medical assist, assist EMS Crew      | 23    |
| 321- EMS call, excluding vehicle accident | 19    |
| 322- MVA with Injuries                    | 1     |
| 324- MVA with no Injuries                 | 3     |
| 412-Gas Leak                              | 1     |
| 551-Assist Govt Agency                    | 1     |
| 554- Lift Assist                          | 3     |
| 561-Illegal Burn                          | 1     |
| 611-Cancelled En Route                    | 5     |
| 743- Smoke Detector Activation            | 1     |
| Total                                     | 58    |