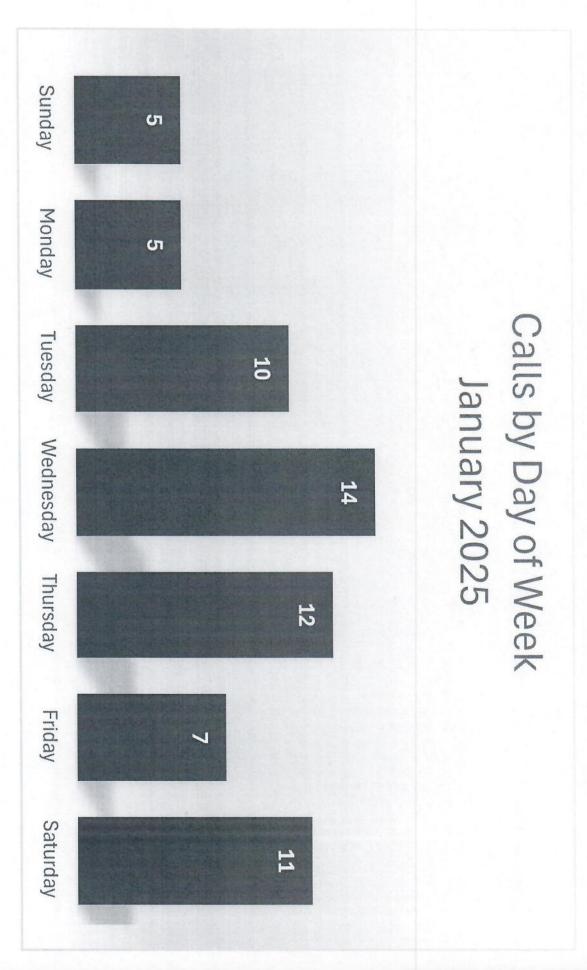

#### February 2025 Incident Summary

| City- 28 | Township- 24 | Other-6 |
|----------|--------------|---------|
|----------|--------------|---------|

| Incident Type                             | Count |
|-------------------------------------------|-------|
| 311- Medical assist, assist EMS Crew      | 23    |
| 321- EMS call, excluding vehicle accident | 19    |
| 322- MVA with Injuries                    | 1     |
| 324- MVA with no Injuries                 | 3     |
| 412-Gas Leak                              | 1     |
| 551-Assist Govt Agency                    | 1     |
| 554- Lift Assist                          | 3     |
| 561-Illegal Burn                          | 1     |
| 611-Cancelled En Route                    | 5     |
| 743- Smoke Detector Activation            | 1     |
| Total                                     | 58    |