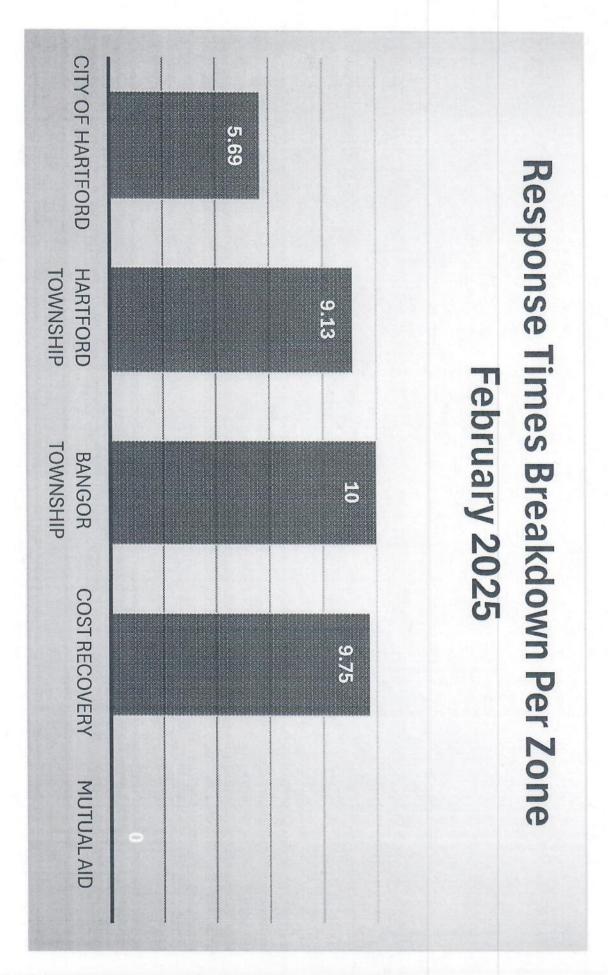

Call-321                    | 2/3/2025                            |
|           | · I                 | o co          | 350                 | 2025-066            | 59.25              | ω                  | 1802&1810                  | Medical Call-321                    | 2/1/2025                            |
|           | Response Time       | Priority      | Vehicle Cost        | Report#             | Personal Cost      | # of Personal      | Vehicle's Involved         | Call Type                           | Township of Hartford/Date           |
|           |                     |               |                     |                     |                    |                    |                            |                                     |                                     |

















#### Assistant Chief Report March 2025

#### Information:

- New Hire Onboarded
- Solicited Quotes for new hose with DNR Grant
- Attended Incident Safety Officer Academy
- Received Harbor Freight Gift Card \$200.00

#### Meetings Attended:

#### Monthly Maintenance update:

- Air Horn on 1841 relay replaced
- Generator on 1841 required fluids
- Tank to pump Module on 1871 had to be re-programmed
- On-Spot Chains on 1831 re-built
- Oil Change on the Chief's Truck

Respectfully submitted

K.McGrew

Kevin McGrew-Asst. Fire Chief

#### Hartford Fire Board Meeting February 10th, 2025 January Business

#### Contents

| Page 1-2   | Meeting Agenda                                                |
|------------|---------------------------------------------------------------|
| Page 3-