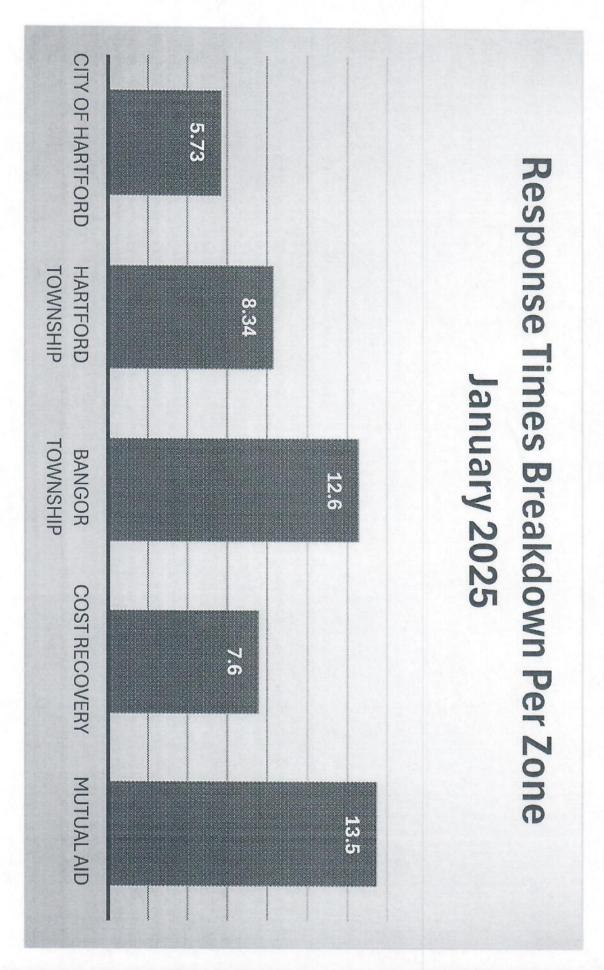

#### February 2025 Incident Summary

| City- 28 | Township- 24 | Other-6 |
|----------|--------------|---------|
|----------|--------------|---------|

| Incident Type                             | Count |
|-------------------------------------------|-------|
| 311- Medical assist, assist EMS Crew      | 23    |
| 321- EMS call, excluding vehicle accident | 19    |
| 322- MVA with Injuries                    | 1     |
| 324- MVA with no Injuries                 | 3     |
| 412-Gas Leak                              | 1     |
| 551-Assist Govt Agency                    | 1     |
| 554- Lift Assist                          | 3     |
| 561-Illegal Burn                          | 1     |
| 611-Cancelled En Route                    | 5     |
| 743- Smoke Detector Activation            | 1     |
| Total                                     | 58    |