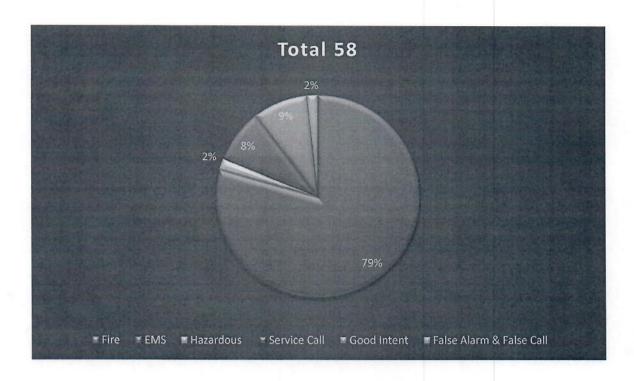

#### February 2025 Incident Summary

| City- 28 | Township- 24 | Other-6 |
|----------|--------------|---------|
|----------|--------------|---------|

| Incident Type                             | Count |
|-------------------------------------------|-------|
| 311- Medical assist, assist EMS Crew      | 23    |
| 321- EMS call, excluding vehicle accident | 19    |
| 322- MVA with Injuries                    | 1     |
| 324- MVA with no Injuries                 | 3     |
| 412-Gas Leak                              | 1     |
| 551-Assist Govt Agency                    | 1     |
| 554- Lift Assist                          | 3     |
| 561-Illegal Burn                          | 1     |
| 611-Cancelled En Route                    | 5     |
| 743- Smoke Detector Activation            | 1     |
| Total                                     | 58    |