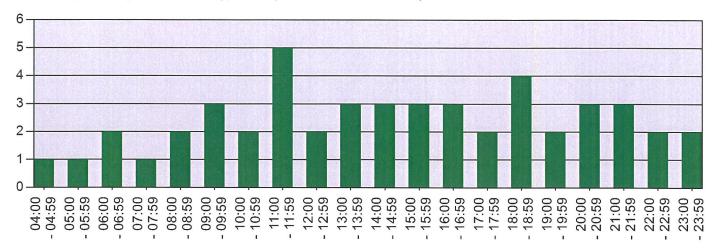

#### Fire Department

- 6. HFD CHIEF 2022 SEPTEMBER
- 7. HFD BOARD 2022 SEPTEMBER