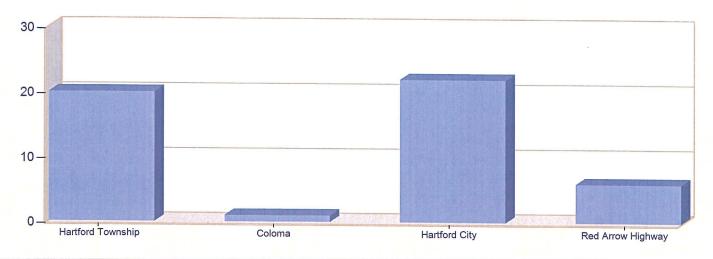

#### Fire Department

- 6. HFD CHIEF 2022 SEPTEMBER
- 7. HFD BOARD 2022 SEPTEMBER