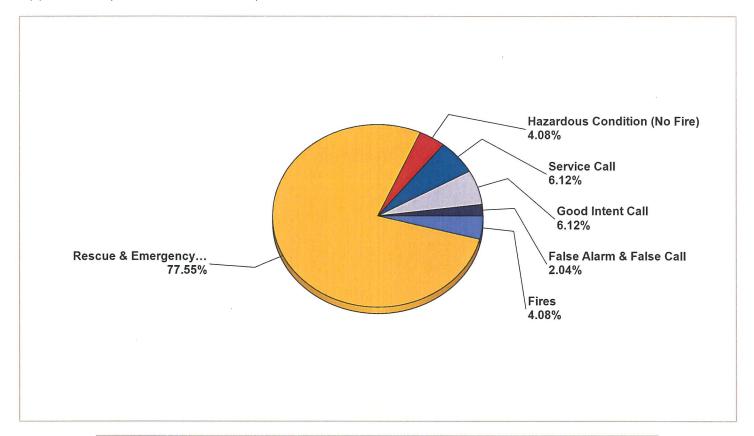

|
| 23:00 - 23:59 | 2          |
| TOTAL:        | 49         |

Hartford, MI

This report was generated on 10/2/2022 6:07:55 AM



#### Incidents by Day of the Week for Date Range

Start Incident Type: 100 | End Incident Type: 911 | Start Date: 09/01/2022 | End Date: 09/30/2022



| DAY OF THE WEEK | # INCIDENTS |
|-----------------|-------------|
| Sunday          | 3           |
| Monday          | 8           |
| Tuesday         | 9           |
| Wednesday       | 10          |
| Thursday        | 8           |
| Friday          | 8           |
| Saturday        | 3           |

TOTAL 49

Hartford, MI

This report was generated on 10/2/2022 6:04:26 AM



Item 6.

Breakdown by Major Incident Types for Date Range

Zone(s): All Zones | Start Date: 09/01/2022 | End Date: 09/30/2022



| MAJOR INCIDENT TYPE                | # INCIDENTS | % of TOTAL |
|------------------------------------|-------------|------------|
| Fires                              | 2           | 4.08%      |
| Rescue & Emergency Medical Service | 38          | 77.55%     |
| Hazardous Condition (No Fire)      | 2           | 4.08%      |
| Service Call                       | 3           | 6.12%      |
| Good Intent Call                   | 3           | 6.12%      |
| False Alarm & False Call           | 1           | 2.04%      |
| TOTAL                              | 49          | 100%       |

| Detailed Breakdown by Incident Type                    |            |            |  |  |
|--------------------------------------------------------|------------|------------|--|--|
| INCIDENT TYPE