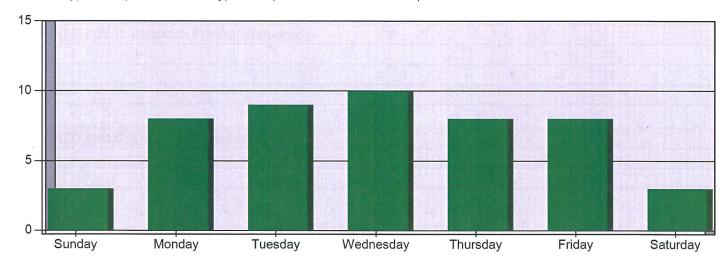

#### Fire Department

- 6. HFD CHIEF 2022 SEPTEMBER
- 7. HFD BOARD 2022 SEPTEMBER