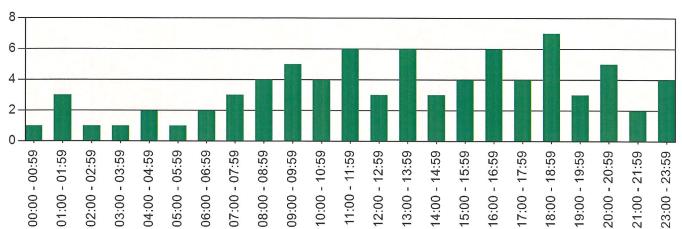

#### Incidents per Hour for Incident Type Range for Date Range

Start Incident Type: 100 | End Incident Type: 911 | Start Date: 01/01/2022 | End Date: 01/31/2022

| HOUR          | # of CALLS |
|---------------|------------|
| 00:00 - 00:59 | 1          |
| 01:00 - 01:59 | 3          |
| 02:00 - 02:59 | 1          |
| 03:00 - 03:59 | 1          |
| 04:00 - 04:59 | 2          |
| 05:00 - 05:59 | 1          |
| 06:00 - 06:59 | 2          |
| 07:00 - 07:59 | 3          |
| 08:00 - 08:59 | 4          |
| 09:00 - 09:59 | 5          |
| 10:00 - 10:59 | 4          |
| 11:00 - 11:59 | 6          |
| 12:00 - 12:59 | 3          |
| 13:00 - 13:59 | 6          |
| 14:00 - 14:59 | 3          |
| 15:00 - 15:59 | 4          |
| 16:00 - 16:59 | 6          |
| 17:00 - 17:59 | 4          |
| 18:00 - 18:59 | 7          |
| 19:00 - 19:59 | 3          |
| 20:00 - 20:59 | 5          |
| 21:00 - 21:59 | 2          |
| 23:00 - 23:59 | 4          |
| TOTAL         | : 80       |