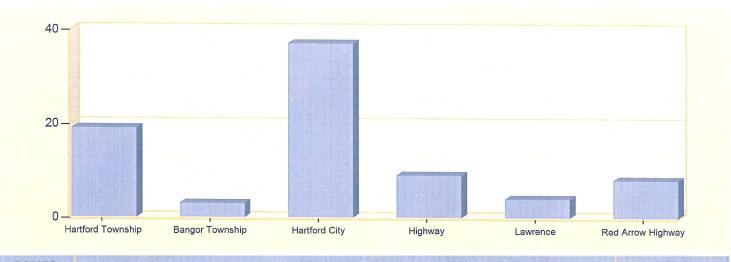

#### Incident Type Count per Zone for Date Range

Start Date: 01/01/2022 | End Date: 01/31/2022

| ZONES       | INCIDENT TYPE                                          | COUNT |
|-------------|--------------------------------------------------------|-------|
| Hartford T  | ownship - Hartford                                     |       |
|             | 311 - Medical assist, assist EMS crew                  | 1     |
|             | 321 - EMS call, excluding vehicle accident with injury | 12    |
|             | 324 - Motor vehicle accident with no injuries.         | 1     |
|             | 444 - Power line down                                  | 1     |
|             | 500 - Service Call, other                              | 3     |
|             | 611 - Dispatched & cancelled en route                  | 1     |
|             | Total Incidents for Hartford Township - Hartford:      | 19    |
| Bangor To   | wnship - Bangor                                        |       |
|             | 321 - EMS call, excluding vehicle accident with injury | 3     |
|             | Total Incidents for Bangor Township - Bangor:          | 3     |
| Hartford Ci | ty - Hartford                                          |       |
|             | 111 - Building fire                                    | 1     |
|             | 311 - Medical assist, assist EMS crew                  | 6     |
|             | 321 - EMS call, excluding vehicle accident with injury | 25    |
|             | 324 - Motor vehicle accident with no injuries.         | 1     |
|             | 412 - Gas leak (natural gas or LPG)                    | 1     |
|             | 500 - Service Call, other                              | 2     |
|             | 600 - Good intent call, other                          | 1     |
|             | Total Incidents for Hartford City - Hartford:          | 37    |

#### Highway - I 94

Zone information is defined on the Basic Info 3 screen of an incident. Only REVIEWED incidents included.

emergencyreporting.com Doc Id: 1404 Page # 1 of 2

| ZONES      | INCIDENT TYPE                                              | COUNT |
|------------|------------------------------------------------------------|-------|
|            | 322 - Motor vehicle accident with injuries                 | 3     |
|            | 324 - Motor vehicle accident with no injuries.             | 3     |
|            | 611 - Dispatched & cancelled en route                      | 3     |
|            | Total Incidents for Highway - I 94:                        | 9     |
| Lawrence - | · Township                                                 |       |
|            | 111 - Building fire                                        | 3     |
|            | 611 - Dispatched & cancelled en route                      | 1     |
|            | Total Incidents for Lawrence - Township:                   | 4     |
| Red Arrow  | Highway - Red Arrow Highway                                |       |
|            | 118 - Trash or rubbish fire, contained                     | 1     |
|            | 150 - Outside rubbish fire, other                          | 1     |
|            | 311 - Medical assist, assist EMS crew                      | 3     |
|            | 321 - EMS call, excluding vehicle accident with injury     | 2     |
|            | 500 - Service Call, other                                  | 1     |
|            | Total Incidents for Red Arrow Highway - Red Arrow Highway: | 8     |