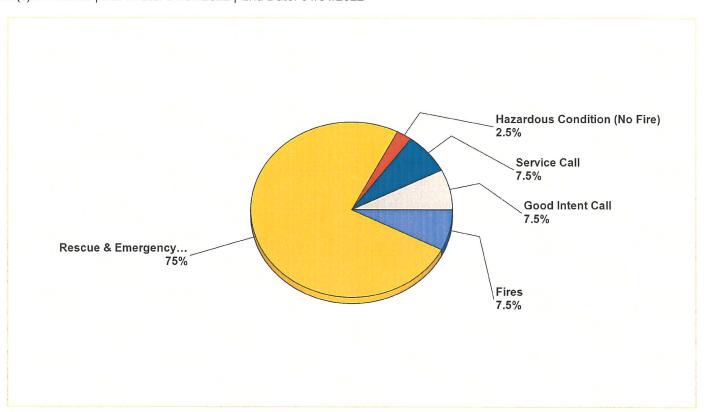

#### Breakdown by Major Incident Types for Date Range Zone(s): All Zones | Start Date: 01/01/2022 | End Date: 01/31/2022

| MAJOR INCIDENT TYPE                | # INCIDENTS | % of TOTAL |  |
|------------------------------------|-------------|------------|--|
| Fires                              | 6           | 7.5%       |  |
| Rescue & Emergency Medical Service | 60          | 75%        |  |
| Hazardous Condition (No Fire)      | 2           | 2.5%       |  |
| Service Call                       | 6           | 7.5%       |  |
| Good Intent Call                   | 6           | 7.5%       |  |
| TOTAL                              | . 80        | 100%       |  |