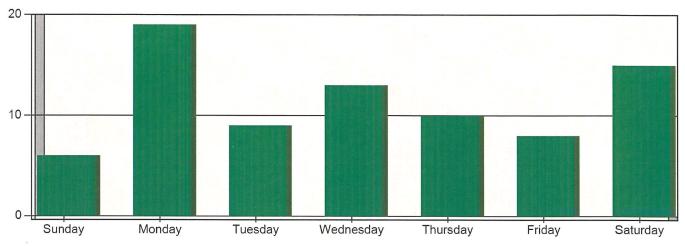

#### Incidents by Day of the Week for Date Range

Start Incident Type: 100 | End Incident Type: 911 | Start Date: 01/01/2022 | End Date: 01/31/2022

| DAY OF THE WEEK | # INCIDENTS |
|-----------------|-------------|
| Sunday          | 6           |
| Monday          | 19          |
| Tuesday         | 9           |
| Wednesday       | 13          |
| Thursday        | 10          |
| Friday          | 8           |
| Saturday        | 15          |
| ٢               | TOTAL 80    |