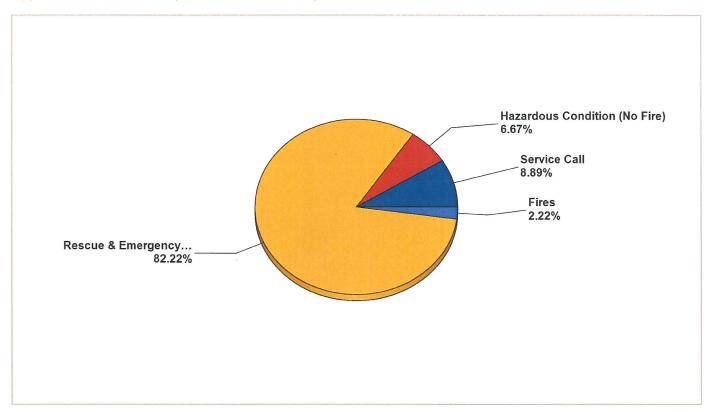

#### Breakdown by Major Incident Types for Date Range Zone(s): Hartford City - Hartford | Start Date: 06/01/2022 | End Date: 06/30/2022

| MAJOR INCIDENT TYPE                | # INCIDENTS | % of TOTAL |
|------------------------------------|-------------|------------|
| Fires                              | 1           | 2.22%      |
| Rescue & Emergency Medical Service | 37          | 82.22%     |
| Hazardous Condition (No Fire)      | 3           | 6.67%      |
| Service Call                       | 4           | 8.89%      |
| TOTAL                              | 45          | 100%       |