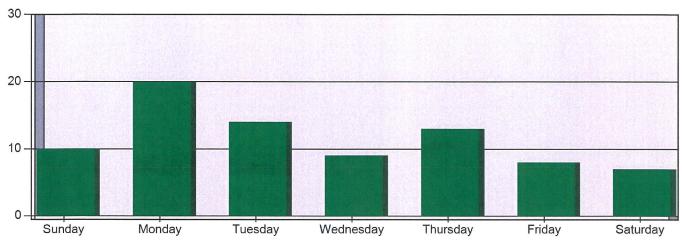

#### Incidents by Day of the Week for Date Range

Start Incident Type: 100 | End Incident Type: 911 | Start Date: 06/01/2022 | End Date: 06/30/2022

| DAY OF THE WEEK | # INCIDENTS |
|-----------------|-------------|
| Sunday          | 10          |
| Monday          | 20          |
| Tuesday         | 14          |
| Wednesday       | 9           |
| Thursday        | 13          |
| Friday          | 8           |
| Saturday        | 7           |
| TOTAL           | 81          |