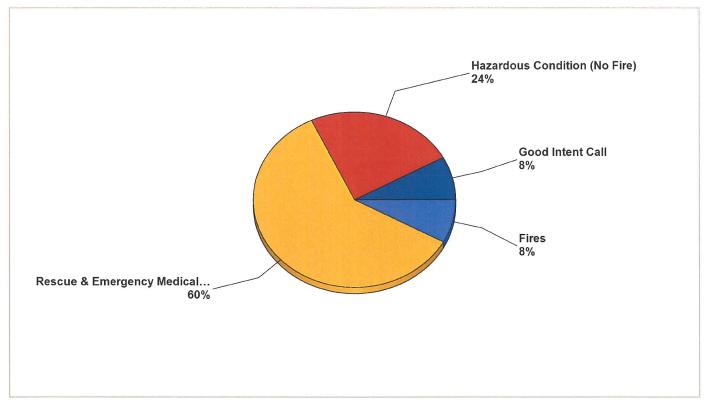

#### Breakdown by Major Incident Types for Date Range

Zone(s): Hartford Township - Hartford | Start Date: 06/01/2022 | End Date: 06/30/2022

| MAJOR INCIDENT TYPE                | # INCIDENTS | % of TOTAL |
|------------------------------------|-------------|------------|
| Fires                              | 2           | 8%         |
| Rescue & Emergency Medical Service | 15          | 60%        |
| Hazardous Condition (No Fire)      | 6           | 24%        |
| Good Intent Call                   | 2           | 8%         |
| TOTAL                              | 25          | 100%       |