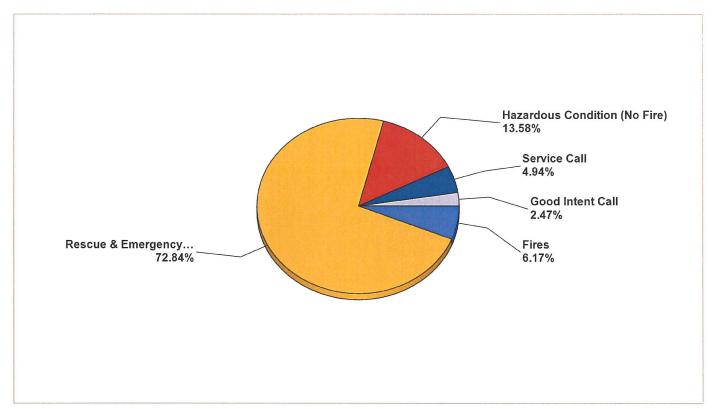

This report was generated on 7/5/2022 9:27:01 AM

Breakdown by Major Incident Types for Date Range Zone(s): All Zones | Start Date: 06/01/2022 | End Date: 06/30/2022

| MAJOR INCIDENT TYPE                | # INCIDENTS | % of TOTAL |
|------------------------------------|-------------|------------|
| Fires                              | 5           | 6.17%      |
| Rescue & Emergency Medical Service | 59          | 72.84%     |
| Hazardous Condition (No Fire)      | 11          | 13.58%     |
| Service Call                       | 4           | 4.94%      |
| Good Intent Call                   | 2           | 2.47%      |
| TOTAL                              | 81          | 100%       |