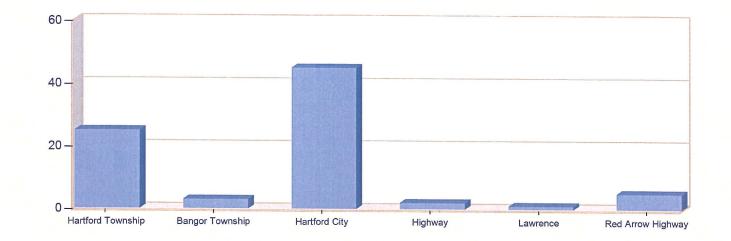

#### Incident Type Count per Zone for Date Range

Start Date: 06/01/2022 | End Date: 06/30/2022

| ZONES       | INCIDENT TYPE                                          | COUNT |
|-------------|--------------------------------------------------------|-------|
| Hartford T  | ownship - Hartford                                     |       |
|             | 111 - Building fire                                    | 1     |
|             | 142 - Brush or brush-and-grass mixture fire            | 1     |
|             | 311 - Medical assist, assist EMS crew                  | 2     |
|             | 320 - Emergency medical service, other                 | 1     |
|             | 321 - EMS call, excluding vehicle accident with injury | 10    |
|             | 322 - Motor vehicle accident with injuries             | 1     |
|             | 324 - Motor vehicle accident with no injuries.         | 1     |
| 1           | 444 - Power line down                                  | 6     |
|             | 611 - Dispatched & cancelled en route                  | 1     |
|             | 651 - Smoke scare, odor of smoke                       | 1     |
|             | Total Incidents for Hartford Township - Hartford.      | 25    |
| Bangor To   | wnship - Bangor                                        |       |
|             | 111 - Building fire                                    | 1     |
|             | 321 - EMS call, excluding vehicle accident with injury | 1     |
|             | 444 - Power line down                                  | 1     |
|             | Total Incidents for Bangor Township - Bangor.          | 3     |
| Hartford Ci | ty - Hartford                                          |       |
|             | 111 - Building fire                                    | 1     |
|             | 311 - Medical assist, assist EMS crew                  | 6     |
|             | 321 - EMS call, excluding vehicle accident with injury | 31    |

Zone information is defined on the Basic Info 3 screen of an incident. Only REVIEWED incidents included.

emergencyreporting.com Doc Id: 1404 Page # 1 of 2

| ZONES      | INCIDENT TYPE                                              | COUNT | 530 |
|------------|------------------------------------------------------------|-------|-----|
|            | 444 - Power line down                                      | 3     |     |
|            | 500 - Service Call, other                                  | 3     |     |
|            | 551 - Assist police or other governmental agency           | 1     |     |
|            | Total Incidents for Hartford City - Hartford:              | 45    |     |
| Highway -  | 194                                                        |       |     |
|            | 142 - Brush or brush-and-grass mixture fire                | 1     |     |
|            | 324 - Motor vehicle accident with no injuries.             | 1     |     |
|            | Total Incidents for Highway - I 94:                        | 2     |     |
| Lawrence - | Township                                                   |       |     |
|            | 311 - Medical assist, assist EMS crew                      | 1     |     |
|            | Total Incidents for Lawrence - Township.                   | 1     |     |
| Red Arrow  | Highway - Red Arrow Highway                                |       |     |
|            | 311 - Medical assist, assist EMS crew                      | 1     |     |
|            | 321 - EMS call, excluding vehicle accident with injury     | 3     |     |
|            | 444 - Power line down                                      | 1     |     |
|            | Total Incidents for Red Arrow Highway - Red Arrow Highway. | 5     |     |
|            | Total Count for all Zone:                                  | 81    |     |

Zone information is defined on the Basic Info 3 screen of an incident. Only REVIEWED incidents included.

emergencyreporting.com Doc Id: 1404 Page # 2 of 2

Hartford, MI

This report was generated on 7/5/2022 9:30:12 AM