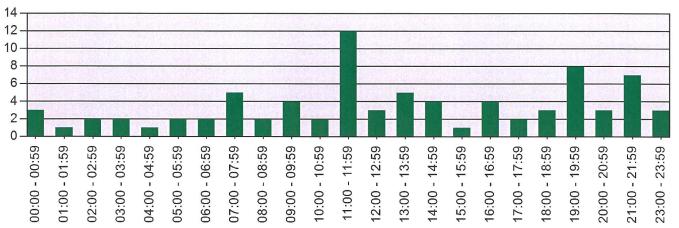

#### Incidents per Hour for Incident Type Range for Date Range

Start Incident Type: 100 | End Incident Type: 911 | Start Date: 06/01/2022 | End Date: 06/30/2022

| HOUR          | # of CALLS |
|---------------|------------|
| 00:00 - 00:59 | 3          |
| 01:00 - 01:59 | 1          |
| 02:00 - 02:59 | 2          |
| 03:00 - 03:59 | 2          |
| 04:00 - 04:59 | 1          |
| 05:00 - 05:59 | 2          |
| 06:00 - 06:59 | 2          |
| 07:00 - 07:59 | 5          |
| 08:00 - 08:59 | 2          |
| 09:00 - 09:59 | 4          |
| 10:00 - 10:59 | 2          |
| 11:00 - 11:59 | 12         |
| 12:00 - 12:59 | 3          |
| 13:00 - 13:59 | 5          |
| 14:00 - 14:59 | 4          |
| 15:00 - 15:59 | 1          |
| 16:00 - 16:59 | 4          |
| 17:00 - 17:59 | 2          |
| 18:00 - 18:59 | 3          |
| 19:00 - 19:59 | 8          |
| 20:00 - 20:59 | 3          |
| 21:00 - 21:59 | 7          |
| 23:00 - 23:59 | 3          |
| TOTAL:        | 81         |

EMERGENCY REPORTING

> emergencyreporting.com Doc Id: 898 Page # 1 of 1

Only REVIEWED incidents included.