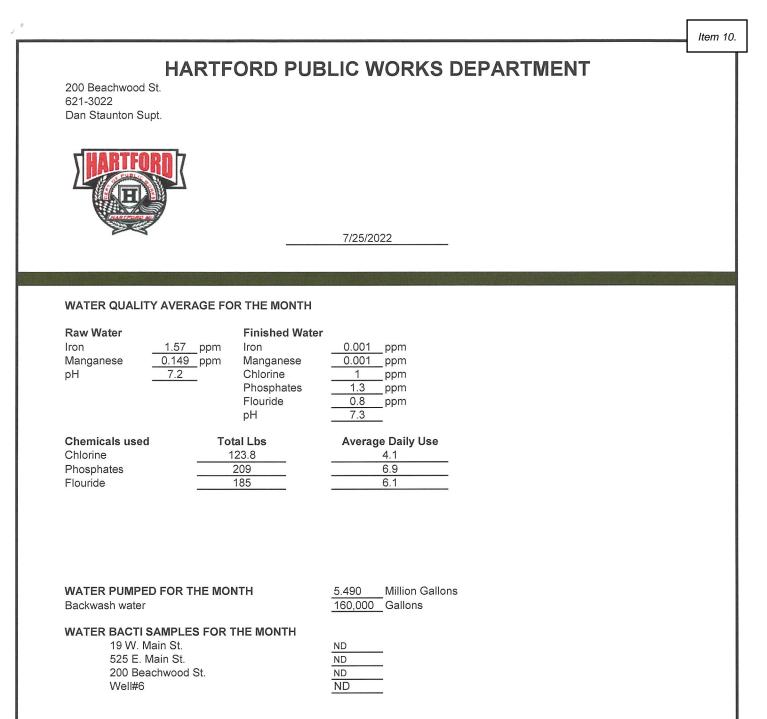

| 4 |
| Water services replaced to water main                        | 0 |
| Collected monthly water samples and delivered to Paw Paw Lab |   |
| Sent monthly reports to the Michigan Department of Health    |   |
| Ran auxiliary well generator once a week                     |   |
| Water meters read for the month                              |   |

#### MAJOR AND LOCAL STREETS

Repair sink hole North Haver St. Doing a lot of cold patch work.

#### SEWER SYSTEM

Sewer mains rodded Sewer services dug up and repaired

0

#### LIFT STATIONS

Lift stations are running very well at this time Generators are run once a week for testing Bar screens are cleaned twice a week

#### **Iron Removal Plant**

Run back up generator once a week. Back wash twice a week. Item 10.



# HARTFORD WASTEWATER TREATMENT PLANT

66460 56<sup>th</sup> Ave \* Hartford MI 49057 \* 269-621-2289\* cohwwtp@frontier.com Tom Strand, HWWTP Operator

# HWWTP Report for the Month of: June, 2022

- State report has been submitted for the month of June.
- June 13<sup>th</sup> Storm- the Generator ran 18.5 hours and some damage to control panel for Grit collector. Waiting on part for control panel.
- Average flow 0.259 MGD (million gallons per day)
- Performed routine maintenance and daily duties.

Operation Report for June, 2022

| 1) Flow in Million Gallons Per Day         |       |
|--------------------------------------------|-------|
| A. Monthly Total                           | 7.776 |
| B. Average                                 | 0.259 |
| 2) Sodium Hypochlorite gallons Per Day