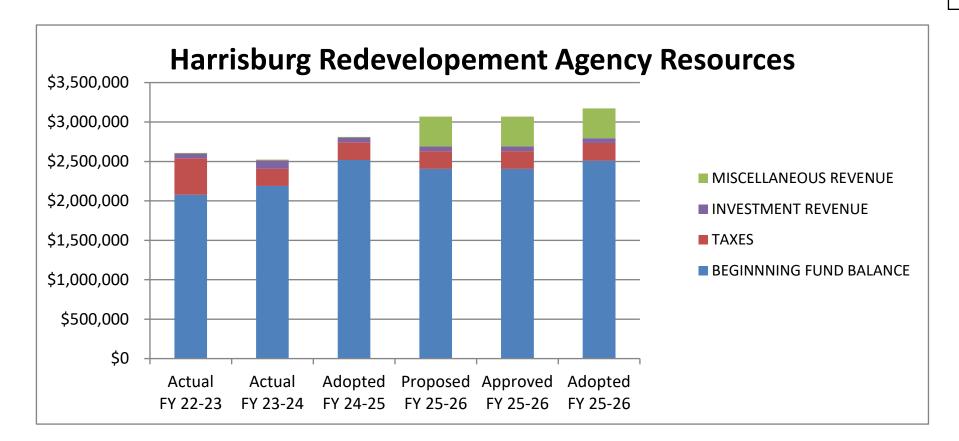

## HRA FUND (71): Resources

|                         | Actual      | Actual      | Adopted     | Proposed    | Approved    | Adopted     |
|-------------------------|-------------|-------------|-------------|-------------|-------------|-------------|
| FUNCTION                | FY 22-23    | FY 23-24    | FY 24-25    | FY 25-26    | FY 25-26    | FY 25-26    |
| BEGINNNING FUND BALANCE | \$2,077,360 | \$2,188,356 | \$2,517,412 | \$2,406,215 | \$2,406,215 | \$2,508,750 |
| TAXES                   | \$462,893   | \$219,818   | \$225,163   | \$224,960   | \$224,960   | \$224,960   |
| INVESTMENT REVENUE      | \$60,171    | \$105,272   | \$60,000    | \$60,000    | \$60,000    | \$60,000    |
| MISCELLANEOUS REVENUE   | \$8,801     | \$9,801     | \$9,000     | \$378,730   | \$378,730   | \$378,730   |

# Harrisburg Redevelopment Agency Fund (71)

HRA FUND (71): RESOURCES

| ıal                               |                                                                                                                                                                                                                      |                                                                                                                                                                                                                                                                                                                   | Budget for Next Yea                                                                                                                                                                                                                                                                                                                                                                                                                                            |                                                                                                                                                                                                                                                                                                                                                                                                                                                                                                                                                                                                                                                                                                                    | ar FY 2025-2026                                                                                                                                                                                                                                                                                                                                                                                                                                                                                                                                                                                                                                                                                                                                                                                                 |  |
|-----------------------------------|----------------------------------------------------------------------------------------------------------------------------------------------------------------------------------------------------------------------|-------------------------------------------------------------------------------------------------------------------------------------------------------------------------------------------------------------------------------------------------------------------------------------------------------------------|----------------------------------------------------------------------------------------------------------------------------------------------------------------------------------------------------------------------------------------------------------------------------------------------------------------------------------------------------------------------------------------------------------------------------------------------------------------|--------------------------------------------------------------------------------------------------------------------------------------------------------------------------------------------------------------------------------------------------------------------------------------------------------------------------------------------------------------------------------------------------------------------------------------------------------------------------------------------------------------------------------------------------------------------------------------------------------------------------------------------------------------------------------------------------------------------|-----------------------------------------------------------------------------------------------------------------------------------------------------------------------------------------------------------------------------------------------------------------------------------------------------------------------------------------------------------------------------------------------------------------------------------------------------------------------------------------------------------------------------------------------------------------------------------------------------------------------------------------------------------------------------------------------------------------------------------------------------------------------------------------------------------------|--|
| First Preceding<br>Year 2023-2024 | Adopted Budget<br>This Year<br>FY 2024-2025                                                                                                                                                                          | RESOURCE DESCRIPTION                                                                                                                                                                                                                                                                                              | Proposed by<br>Budget Officer                                                                                                                                                                                                                                                                                                                                                                                                                                  | Approved By Budget<br>Committee                                                                                                                                                                                                                                                                                                                                                                                                                                                                                                                                                                                                                                                                                    | Adopted By<br>Governing Body                                                                                                                                                                                                                                                                                                                                                                                                                                                                                                                                                                                                                                                                                                                                                                                    |  |
| 2,188,356                         | 2,517,412                                                                                                                                                                                                            | BEGINNING FUND BALANCE                                                                                                                                                                                                                                                                                            | 2,406,215                                                                                                                                                                                                                                                                                                                                                                                                                                                      | 2,406,215                                                                                                                                                                                                                                                                                                                                                                                                                                                                                                                                                                                                                                                                                                          | 2,508,750                                                                                                                                                                                                                                                                                                                                                                                                                                                                                                                                                                                                                                                                                                                                                                                                       |  |
| <u>TAX REVENUE</u>                |                                                                                                                                                                                                                      |                                                                                                                                                                                                                                                                                                                   |                                                                                                                                                                                                                                                                                                                                                                                                                                                                |                                                                                                                                                                                                                                                                                                                                                                                                                                                                                                                                                                                                                                                                                                                    |                                                                                                                                                                                                                                                                                                                                                                                                                                                                                                                                                                                                                                                                                                                                                                                                                 |  |
| 213,679                           | 220,663                                                                                                                                                                                                              | TAX RECEIPTS-CURRENT                                                                                                                                                                                                                                                                                              | 220,460                                                                                                                                                                                                                                                                                                                                                                                                                                                        | 220,460                                                                                                                                                                                                                                                                                                                                                                                                                                                                                                                                                                                                                                                                                                            | 220,460                                                                                                                                                                                                                                                                                                                                                                                                                                                                                                                                                                                                                                                                                                                                                                                                         |  |
| 6,139                             | 4,500                                                                                                                                                                                                                | TAX RECEIPTS - PRIOR YEARS                                                                                                                                                                                                                                                                                        | 4,500                                                                                                                                                                                                                                                                                                                                                                                                                                                          | 4,500                                                                                                                                                                                                                                                                                                                                                                                                                                                                                                                                                                                                                                                                                                              | 4,500                                                                                                                                                                                                                                                                                                                                                                                                                                                                                                                                                                                                                                                                                                                                                                                                           |  |
| 219,818                           | 225,163                                                                                                                                                                                                              | TOTAL TAX REVENUE                                                                                                                                                                                                                                                                                                 | 224,960                                                                                                                                                                                                                                                                                                                                                                                                                                                        | 224,960                                                                                                                                                                                                                                                                                                                                                                                                                                                                                                                                                                                                                                                                                                            | 224,960                                                                                                                                                                                                                                                                                                                                                                                                                                                                                                                                                                                                                                                                                                                                                                                                         |  |
| ESTMENT REVENU                    | <u>E</u>                                                                                                                                                                                                             |                                                                                                                                                                                                                                                                                                                   |                                                                                                                                                                                                                                                                                                                                                                                                                                                                |                                                                                                                                                                                                                                                                                                                                                                                                                                                                                                                                                                                                                                                                                                                    |                                                                                                                                                                                                                                                                                                                                                                                                                                                                                                                                                                                                                                                                                                                                                                                                                 |  |
| 105,272                           | 60,000                                                                                                                                                                                                               | EARNED INTEREST                                                                                                                                                                                                                                                                                                   | 60,000                                                                                                                                                                                                                                                                                                                                                                                                                                                         | 60,000                                                                                                                                                                                                                                                                                                                                                                                                                                                                                                                                                                                                                                                                                                             | 60,000                                                                                                                                                                                                                                                                                                                                                                                                                                                                                                                                                                                                                                                                                                                                                                                                          |  |
| 105,272                           | 60,000                                                                                                                                                                                                               | TOTAL INVESTMENT REVENUE                                                                                                                                                                                                                                                                                          | 60,000                                                                                                                                                                                                                                                                                                                                                                                                                                                         | 60,000                                                                                                                                                                                                                                                                                                                                                                                                                                                                                                                                                                                                                                                                                                             | 60,000                                                                                                                                                                                                                                                                                                                                                                                                                                                                                                                                                                                                                                                                                                                                                                                                          |  |
| MISCELLANEOUS R                   | <u>EVENUE</u>                                                                                                                                                                                                        |                                                                                                                                                                                                                                                                                                                   |                                                                                                                                                                                                                                                                                                                                                                                                                                                                |                                                                                                                                                                                                                                                                                                                                                                                                                                                                                                                                                                                                                                                                                                                    |                                                                                                                                                                                                                                                                                                                                                                                                                                                                                                                                                                                                                                                                                                                                                                                                                 |  |
| 9,801                             | 9,000                                                                                                                                                                                                                | HRA LOAN PROGRAM PAYMENTS                                                                                                                                                                                                                                                                                         | 9,000                                                                                                                                                                                                                                                                                                                                                                                                                                                          | 9,000                                                                                                                                                                                                                                                                                                                                                                                                                                                                                                                                                                                                                                                                                                              | 9,000                                                                                                                                                                                                                                                                                                                                                                                                                                                                                                                                                                                                                                                                                                                                                                                                           |  |
| 0                                 | 0                                                                                                                                                                                                                    | MAIN STREET GRANT                                                                                                                                                                                                                                                                                                 | 369,730                                                                                                                                                                                                                                                                                                                                                                                                                                                        | 369,730                                                                                                                                                                                                                                                                                                                                                                                                                                                                                                                                                                                                                                                                                                            | 369,730                                                                                                                                                                                                                                                                                                                                                                                                                                                                                                                                                                                                                                                                                                                                                                                                         |  |
| 9,801                             | 9,000                                                                                                                                                                                                                | TOTAL INVESTMENT REVENUE                                                                                                                                                                                                                                                                                          | 378,730                                                                                                                                                                                                                                                                                                                                                                                                                                                        | 378,730                                                                                                                                                                                                                                                                                                                                                                                                                                                                                                                                                                                                                                                                                                            | 378,730                                                                                                                                                                                                                                                                                                                                                                                                                                                                                                                                                                                                                                                                                                                                                                                                         |  |
| 2,523,247                         | 2,811,575                                                                                                                                                                                                            | TOTAL TOTAL RESOURCES                                                                                                                                                                                                                                                                                             | 3,069,905                                                                                                                                                                                                                                                                                                                                                                                                                                                      | 3,069,905                                                                                                                                                                                                                                                                                                                                                                                                                                                                                                                                                                                                                                                                                                          | 3,172,440                                                                                                                                                                                                                                                                                                                                                                                                                                                                                                                                                                                                                                                                                                                                                                                                       |  |
| Levy                              | for Debt Services:                                                                                                                                                                                                   |                                                                                                                                                                                                                                                                                                                   |                                                                                                                                                                                                                                                                                                                                                                                                                                                                |                                                                                                                                                                                                                                                                                                                                                                                                                                                                                                                                                                                                                                                                                                                    |                                                                                                                                                                                                                                                                                                                                                                                                                                                                                                                                                                                                                                                                                                                                                                                                                 |  |
| \$216,200                         | (Amount Needed to                                                                                                                                                                                                    | Cover Bonds)                                                                                                                                                                                                                                                                                                      |                                                                                                                                                                                                                                                                                                                                                                                                                                                                |                                                                                                                                                                                                                                                                                                                                                                                                                                                                                                                                                                                                                                                                                                                    |                                                                                                                                                                                                                                                                                                                                                                                                                                                                                                                                                                                                                                                                                                                                                                                                                 |  |
|                                   | Year 2023-2024<br>2,188,356<br><u>TAX REVENUE</u><br>213,679<br>6,139<br>219,818<br><u>/ESTMENT REVENU</u><br>105,272<br>105,272<br><u>MISCELLANEOUS R</u><br>9,801<br>0<br>9,801<br>0<br>9,801<br>Levy<br>\$216,200 | First Preceding<br>Year 2023-2024 This Year<br>FY 2024-2025   2,188,356 2,517,412   TAX REVENUE 220,663   6,139 4,500   219,818 225,163   /ESTMENT REVENUE 60,000   105,272 60,000   105,272 60,000   9,801 9,000   0 0   9,801 9,000   0 0   9,801 9,000   2,523,247 2,811,575   Levy for Debt Services: 105,272 | First Preceding<br>Year 2023-2024This Year<br>FY 2024-2025RESOURCE DESCRIPTION2,188,3562,517,412BEGINNING FUND BALANCETAX REVENUE213,679220,663TAX RECEIPTS-CURRENT<br>6,1396,1394,500TAX RECEIPTS - PRIOR YEARS219,818225,163TOTAL TAX REVENUEVESTMENT REVENUE105,27260,00060,000EARNED INTEREST105,27260,000105,27260,0009,8019,0009,8019,0009,8019,0009,8019,0009,8019,0000000002,523,2472,811,5752,523,2472,811,575\$216,200(Amount Needed to Cover Bonds) | First Preceding<br>Year 2023-2024 This Year<br>FY 2024-2025 RESOURCE DESCRIPTION Proposed by<br>Budget Officer   2,188,356 2,517,412 BEGINNING FUND BALANCE 2,406,215   TAX REVENUE 213,679 220,663 TAX RECEIPTS-CURRENT 220,460   6,139 4,500 TAX RECEIPTS - PRIOR YEARS 4,500   219,818 225,163 TOTAL TAX REVENUE 224,960   //ESTMENT REVENUE 224,960 60,000   105,272 60,000 EARNED INTEREST 60,000   105,272 60,000 TOTAL INVESTMENT REVENUE 60,000   9,801 9,000 HRA LOAN PROGRAM PAYMENTS 9,000   0 0 MAIN STREET GRANT 369,730   9,801 9,000 TOTAL INVESTMENT REVENUE 378,730   2,523,247 2,811,575 TOTAL TOTAL RESOURCES 3,069,905   Levy for Debt Services: \$216,200 (Amount Needed to Cover Bonds) 3000 | First Preceding<br>Year 2023-2024 This Year<br>FY 2024-2025 KESOURCE DESCRIPTION<br>Budget Officer Approved By Budget<br>Committee   2,188,356 2,517,412 BEGINNING FUND BALANCE 2,406,215 2,406,215 <i>TAX REVENUE</i> 220,663 TAX RECEIPTS-CURRENT 220,460 220,460   6,139 4,500 TAX RECEIPTS - PRIOR YEARS 4,500 4,500   219,818 225,163 TOTAL TAX REVENUE 224,960 224,960   2657MENT REVENUE 60,000 EARNED INTEREST 60,000 60,000   105,272 60,000 TOTAL INVESTMENT REVENUE 60,000 60,000   105,272 60,000 TOTAL INVESTMENT REVENUE 60,000 60,000   9,801 9,000 HRA LOAN PROGRAM PAYMENTS 9,000 9,000 9,000   0 0 MAIN STREET GRANT 369,730 369,730 369,730   9,801 9,000 TOTAL INVESTMENT REVENUE 378,730 378,730   2,523,247 2,811,575 TOTAL TOTAL RESOURCES 3,069,905 3,069,905   Levy for Debt Services: |  |