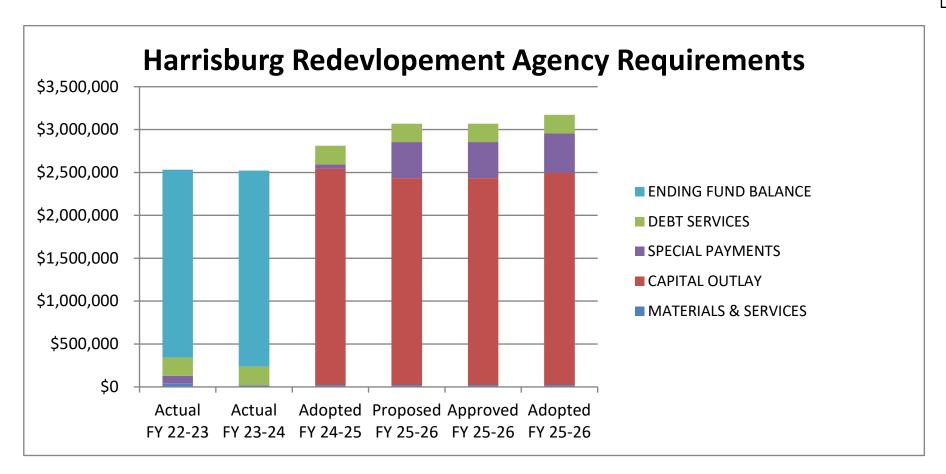

## HRA FUND (71): Requirements

|                      | Actual      | Actual      | Adopted     | Proposed    | Approved    | Adopted     |
|----------------------|-------------|-------------|-------------|-------------|-------------|-------------|
| FUNCTION             | FY 22-23    | FY 23-24    | FY 24-25    | FY 25-26    | FY 25-26    | FY 25-26    |
| MATERIALS & SERVICES | \$40,421    | \$16,861    | \$22,030    | \$22,530    | \$22,530    | \$22,530    |
| CAPITAL OUTLAY       | \$2,253     | \$3,010     | \$2,523,145 | \$2,411,445 | \$2,411,445 | \$2,475,310 |
| SPECIAL PAYMENTS     | \$87,968    | \$0         | \$50,000    | \$419,730   | \$419,730   | \$458,400   |
| DEBT SERVICES        | \$213,800   | \$216,400   | \$216,400   | \$216,200   | \$216,200   | \$216,200   |
| ENDING FUND BALANCE  | \$2,188,356 | \$2,286,976 | \$0         | \$0         | \$0         | \$0         |

#### HRA FUND (71): EXPENDITURES

|                                            | Historical Data                          |                                             |                                            | Budget                        | for Next Year FY 20             | 25-2026                      |
|--------------------------------------------|------------------------------------------|---------------------------------------------|--------------------------------------------|-------------------------------|---------------------------------|------------------------------|
| Actu<br>Second Preceding<br>Year 2022-2023 | ial<br>First Preceding<br>Year 2023-2024 | Adopted Budget<br>This Year<br>FY 2024-2025 | REQUIREMENTS FOR:<br>ADMINISTRATION        | Proposed by<br>Budget Officer | Approved By Budget<br>Committee | Adopted By<br>Governing Body |
|                                            | ERNMENT SERVICE                          |                                             |                                            |                               |                                 |                              |
| 76,427                                     | 0                                        |                                             | REVENUE SHARING                            | 0                             |                                 | (                            |
| 76,427                                     | 0                                        | 0                                           | TOTAL GOVERNMENT SERVICES                  | 0                             | 0                               | C                            |
| <u>MA</u>                                  | TERIALS & SERVICI                        | <u>=s</u>                                   |                                            |                               |                                 |                              |
| 7,200                                      | 7,500                                    | 7,500                                       | CITY OF HSBG ADMIN SERVICES                | 7,500                         | 7,500                           | 7,50                         |
| 8,500                                      | 9,050                                    | 8,500                                       | BUDGET & FINANCIAL ASSISTANCE              | 9,000                         | 9,000                           | 9,00                         |
| 1,034                                      | 160                                      |                                             | LEGAL EXPENSES                             | 500                           | 500                             | 500                          |
| 23,358                                     | 0                                        |                                             | CONSULTANT COSTS                           | 5,000                         | 5,000                           | 5,000                        |
| 329                                        | 151                                      |                                             | GOVERNMENT ETHICS COMMISSION               | 330                           | 330                             | 330                          |
| 0                                          | 0                                        |                                             | MISC COSTS(BANK FEES, ETC)                 | 200                           | 200                             | 200                          |
| 40,421                                     | 16,861                                   | 22,030                                      | TOTAL MATERIALS & SERVICES                 | 22,530                        | 22,530                          | 22,53                        |
|                                            | <u>CAPITAL OUTLAY</u>                    |                                             |                                            |                               |                                 |                              |
| 2,253                                      | 3,010                                    | 2,523,145                                   | INFRASTRUCTURE CONSTRUCTION                | 2,411,445                     | 2,411,445                       | 2,475,31                     |
| 2,253                                      | 3,010                                    | 2,523,145                                   | TOTAL CAPITAL OUTLAY                       | 2,411,445                     | 2,411,445                       | 2,475,310                    |
| 119,101                                    | 19,871                                   | 2,545,175                                   | TOTAL ORG./PROG. REQUIREMENTS              | 2,433,975                     | 2,433,975                       | 2,497,840                    |
|                                            |                                          | ΝΟΤ                                         | ALLOCATED TO AN ORGANIZATIONAL UNIT OR PRO | OGRAM                         |                                 |                              |
| <u>s</u>                                   | PECIAL PAYMENTS                          |                                             |                                            |                               |                                 |                              |
| 0                                          | 0                                        | 0                                           | OREGON MAIN ST REVIT GRANT                 | 369,730                       | 369,730                         | 369,730                      |
| 87,968                                     | 0                                        |                                             | BUILDING FACADE GRANT                      | 50,000                        | 50,000                          | 88,67                        |
| 87,968                                     | 0                                        | 50,000                                      | TOTAL SPECIAL PAYMENTS                     | 419,730                       | 419,730                         | 458,40                       |
|                                            | DEBT SERVICES                            |                                             |                                            |                               |                                 |                              |
| 120,000                                    | 125,000                                  | 130.000                                     | LOAN PRINCIPAL                             | 135,000                       | 135,000                         | 135,00                       |
| ,                                          | ,                                        | ,                                           |                                            |                               | ,                               | Page 6<br>81,200             |

1.

Page 9

| 213,800   | 216,400   | 216,400   | TOTAL DEBT SERVICES              | 216,200   | 216,200   | 216,200   |
|-----------|-----------|-----------|----------------------------------|-----------|-----------|-----------|
|           |           |           |                                  |           |           |           |
| 301,768   | 216,400   | 266,400   | TOTAL REQUIREMENTS NOT ALLOCATED | 635,930   | 635,930   | 674,600   |
| 2,188,356 | 2,286,976 | 0         | ENDING FUND BALANCE              | 0         | 0         | 0         |
| 2,609,225 | 2,523,247 | 2,811,575 | TOTAL REQUIREMENTS               | 3,069,905 | 3,069,905 | 3,172,440 |