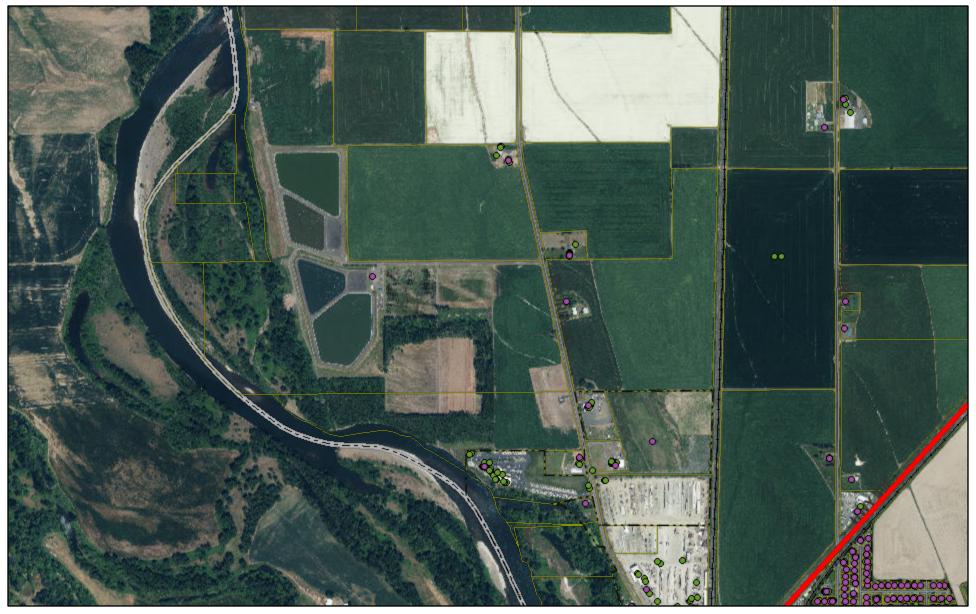

#### 4. THE MATTER OF AUTHORIZING THE CITY ADMINISTRATOR TO SIGN A LEASE FOR FARMING ON CITY PROPERTY

#### STAFF REPORT:

Exhibit A: Map

Exhibit B: Former Farmer's Lease Document

Exhibit C: Proposed Farmer's Lease Document

ACTION: MOTION TO AUTHORIZE THE CITY ADMINISTRATOR TO SIGN THE FARMER'S LEASE