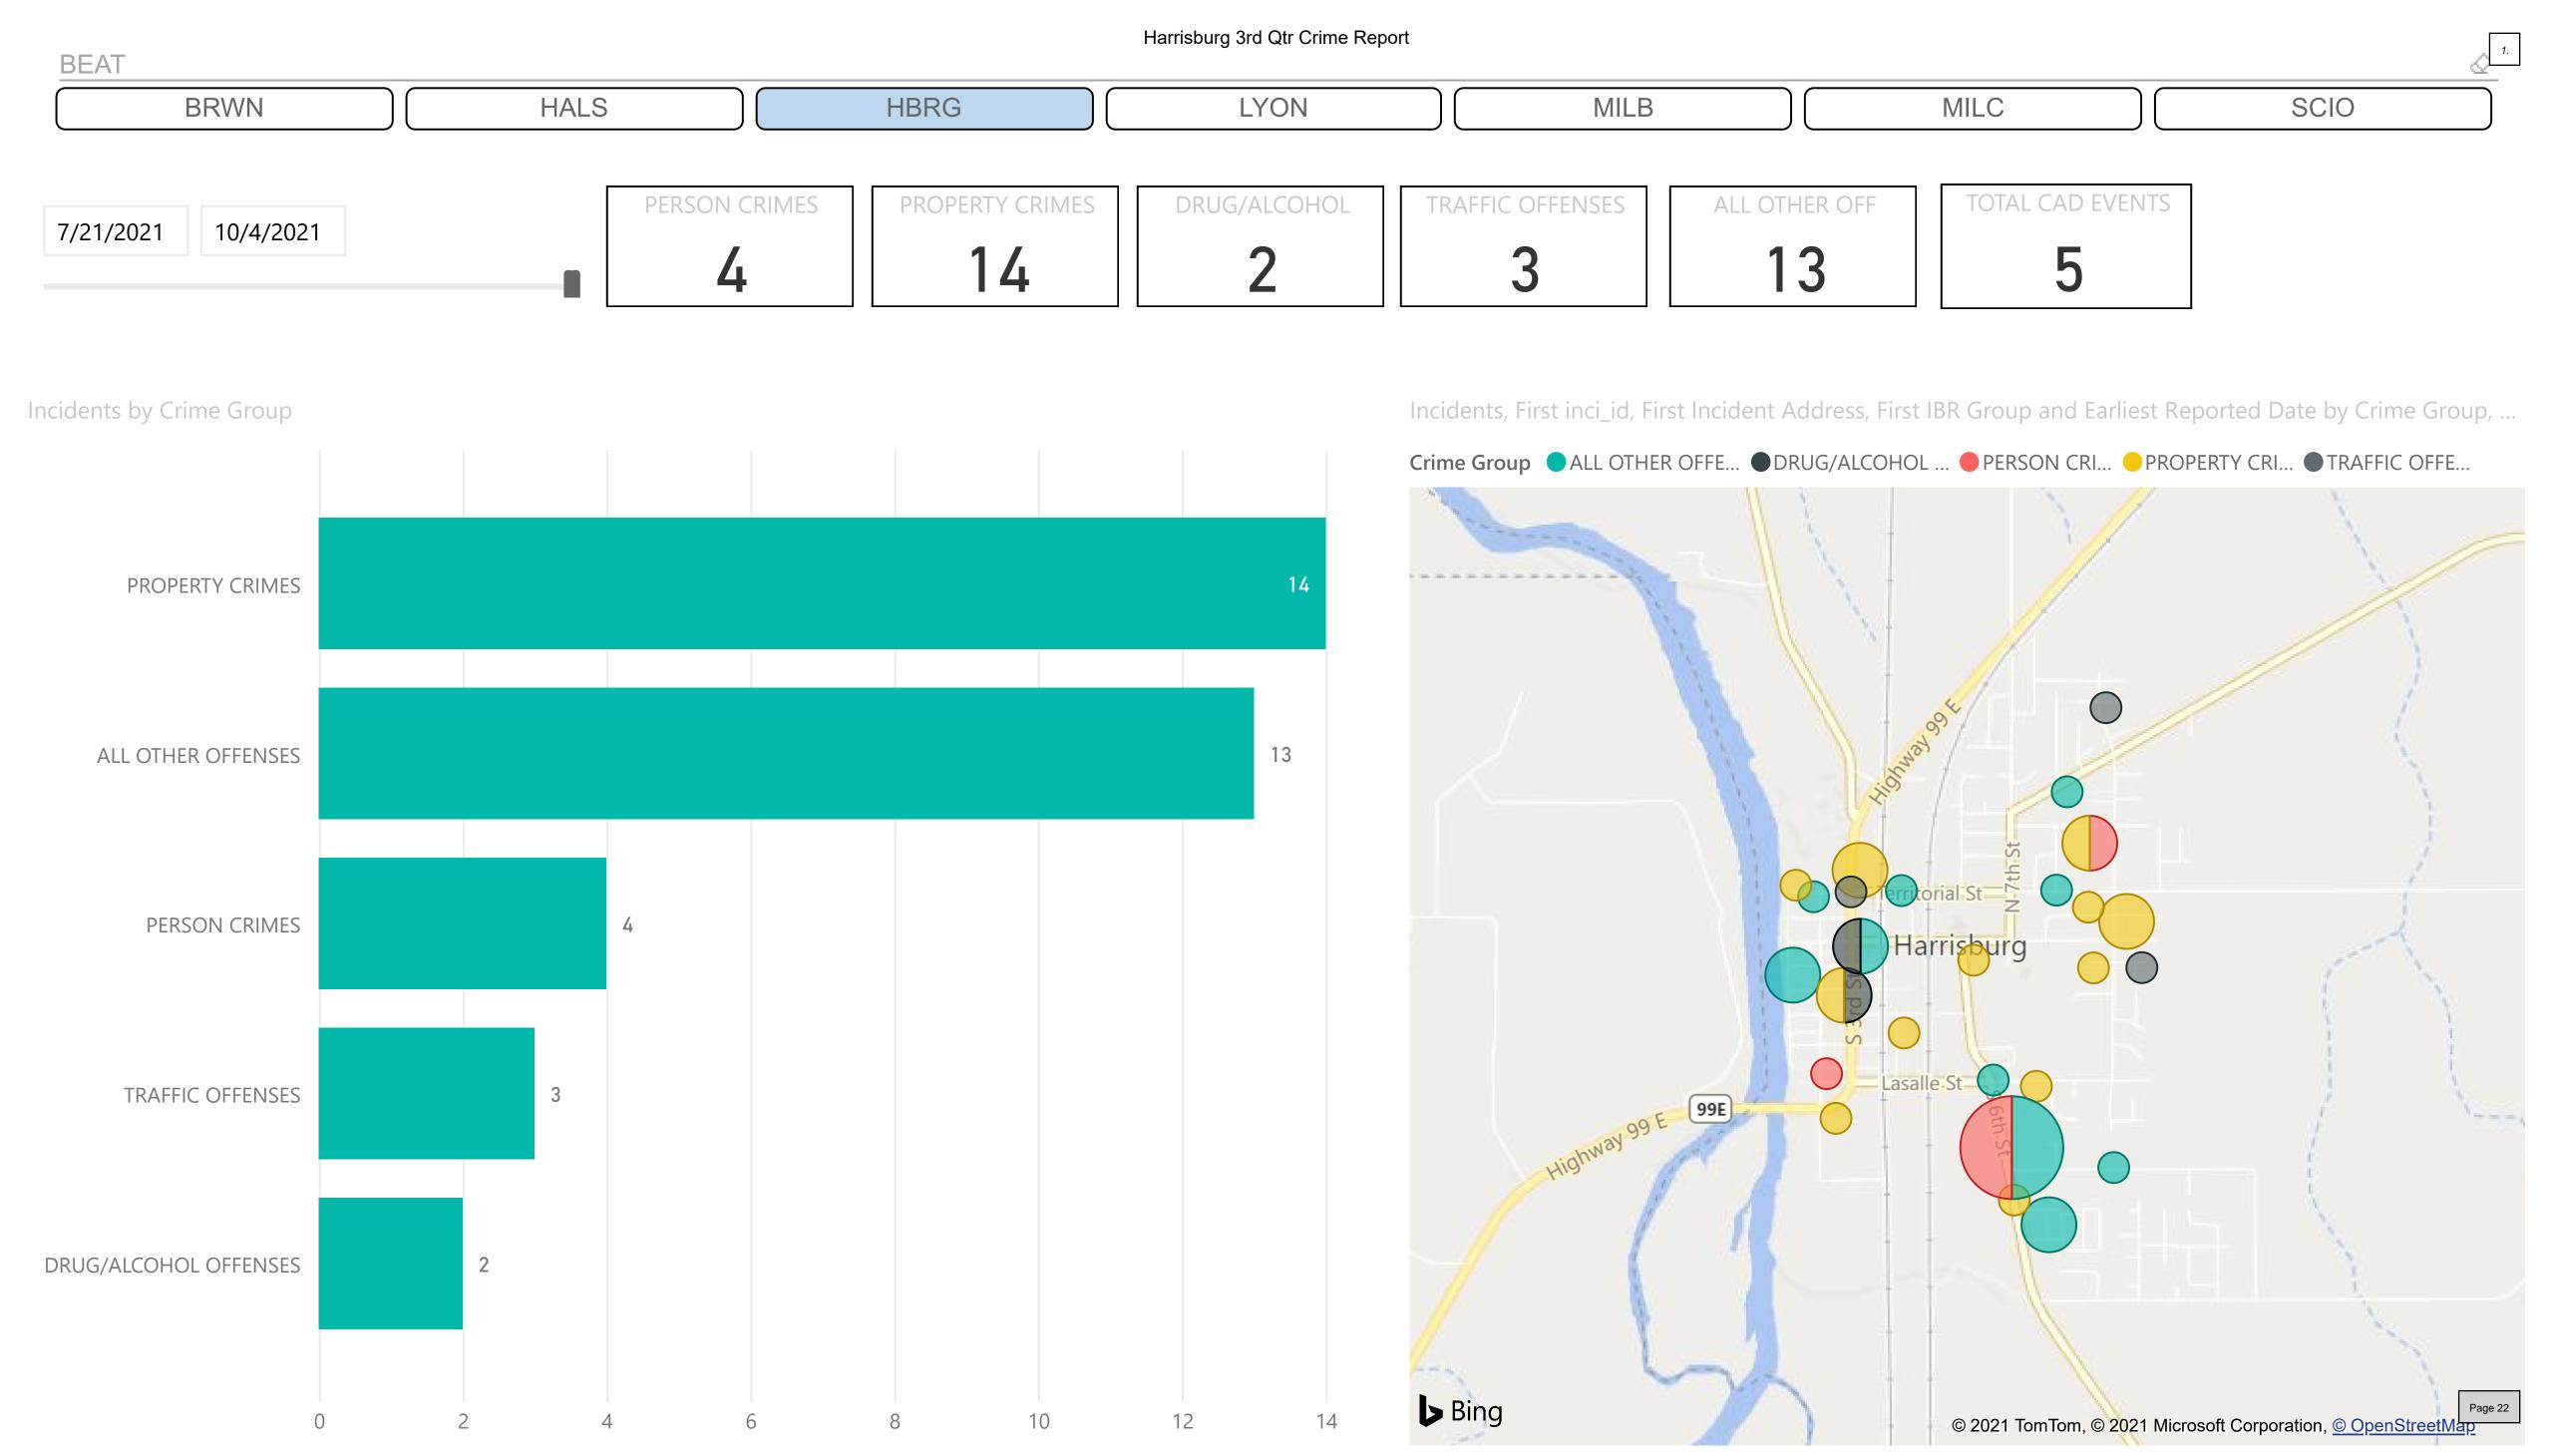

Staff is gathering more information in relation to this subject for future meetings. Some of that includes Best Practice Guides from the Bureau of Justice Assistance (BJA) & US Dept. of Justice (DOJ), from the International Association of Chiefs of Police. Also available are Guidelines from the US Dept. of Justice for Starting and Operating New Police Departments. (Staff will hand out this document at our meeting.) In addition, the 3<sup>rd</sup> Quarter Crime Reports are located in **Exhibit D**. Harrisburg statistics show that we have less crime than last year at this time, and that we are lower in crime rates than Millersburg; Mill City is also seeing increased crime numbers at this time. At the same time, however, we see a lot of reports on Facebook from residents reporting theft and suspicious activity. Luckily, citizens are being more vigilant than in the past, and cameras recording activity around homes is more prevalent.