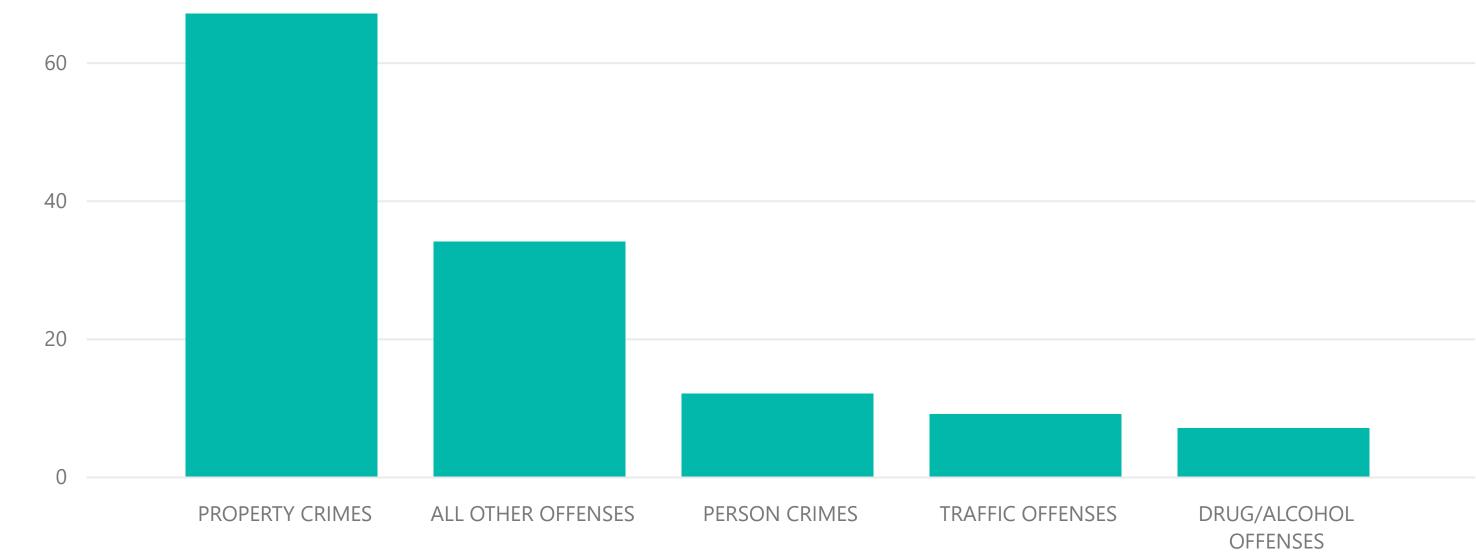

Staff is gathering more information in relation to this subject for future meetings. Some of that includes Best Practice Guides from the Bureau of Justice Assistance (BJA) & US Dept. of Justice (DOJ), from the International Association of Chiefs of Police. Also available are Guidelines from the US Dept. of Justice for Starting and Operating New Police Departments. (Staff will hand out this document at our meeting.) In addition, the 3<sup>rd</sup> Quarter Crime Reports are located in **Exhibit D**. Harrisburg statistics show that we have less crime than last year at this time, and that we are lower in crime rates than Millersburg; Mill City is also seeing increased crime numbers at this time. At the same time, however, we see a lot of reports on Facebook from residents reporting theft and suspicious activity. Luckily, citizens are being more vigilant than in the past, and cameras recording activity around homes is more prevalent.