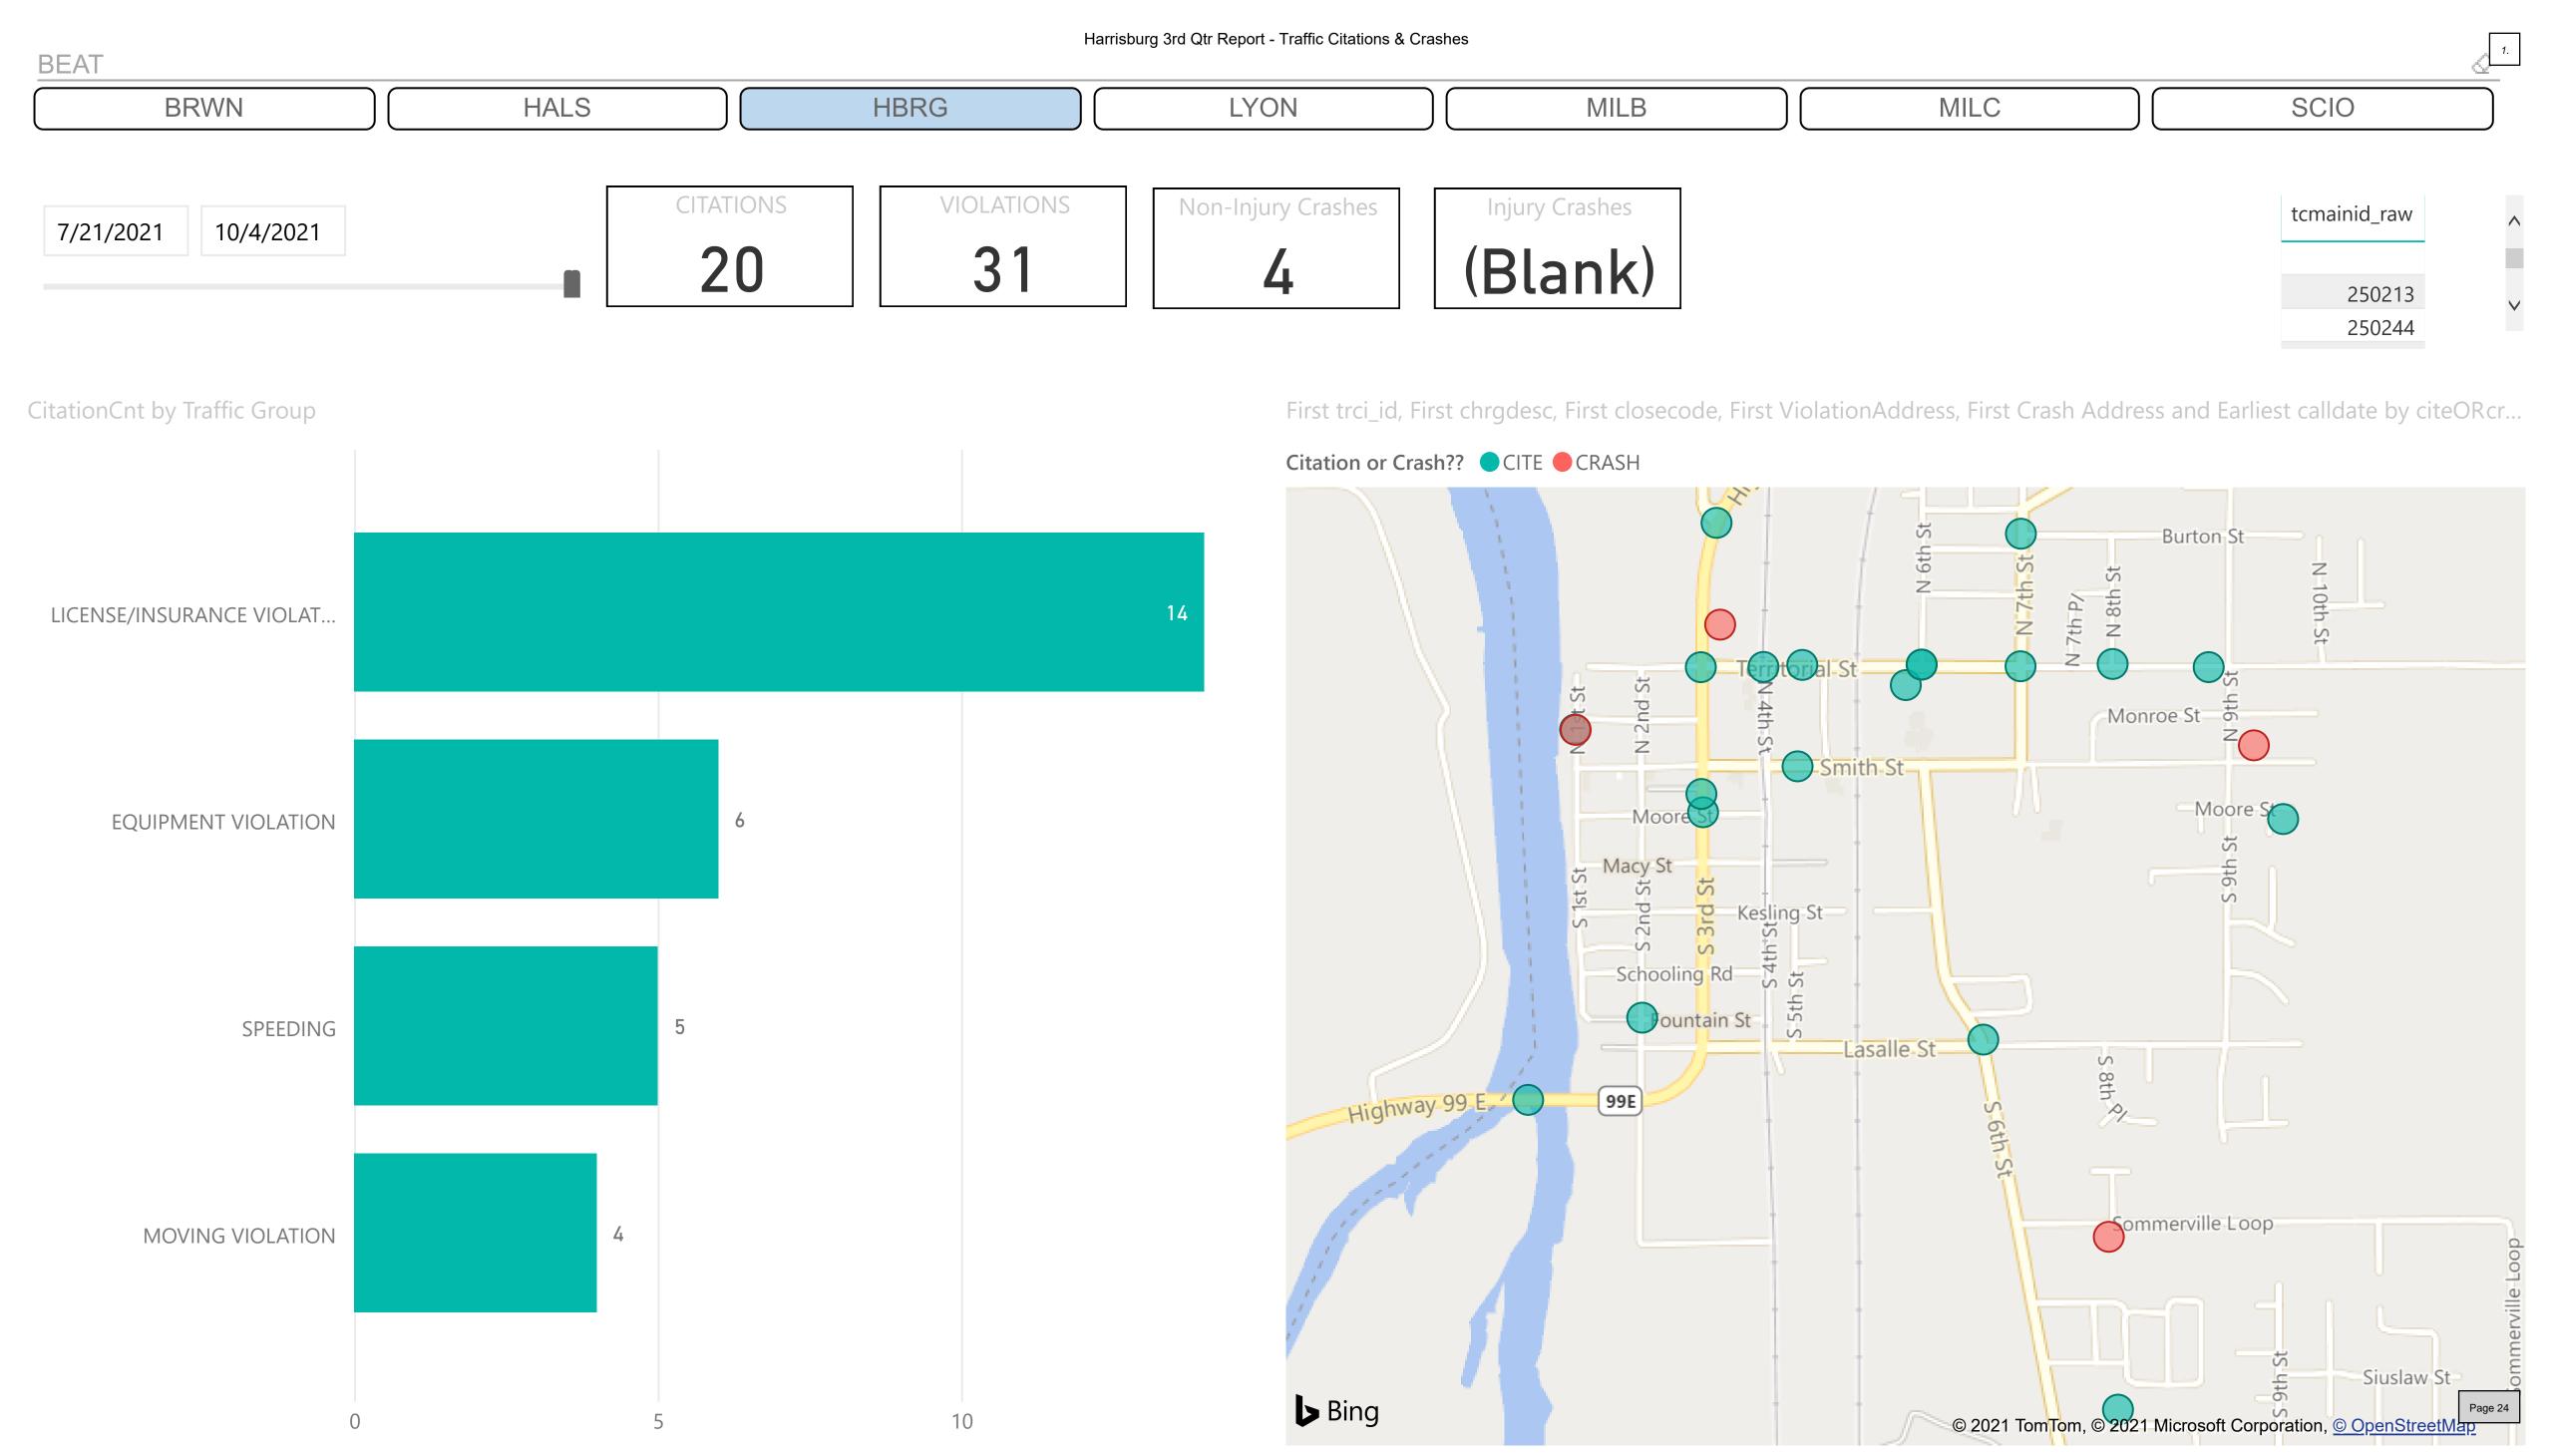

Staff is gathering more information in relation to this subject for future meetings. Some of that includes Best Practice Guides from the Bureau of Justice Assistance (BJA) & US Dept. of Justice (DOJ), from the International Association of Chiefs of Police. Also available are Guidelines from the US Dept. of Justice for Starting and Operating New Police Departments. (Staff will hand out this document at our meeting.) In addition, the 3<sup>rd</sup> Quarter Crime Reports are located in **Exhibit D**. Harrisburg statistics show that we have less crime than last year at this time, and that we are lower in crime rates than Millersburg; Mill City is also seeing increased crime numbers at this time. At the same time, however, we see a lot of reports on Facebook from residents reporting theft and suspicious activity. Luckily, citizens are being more vigilant than in the past, and cameras recording activity around homes is more prevalent.