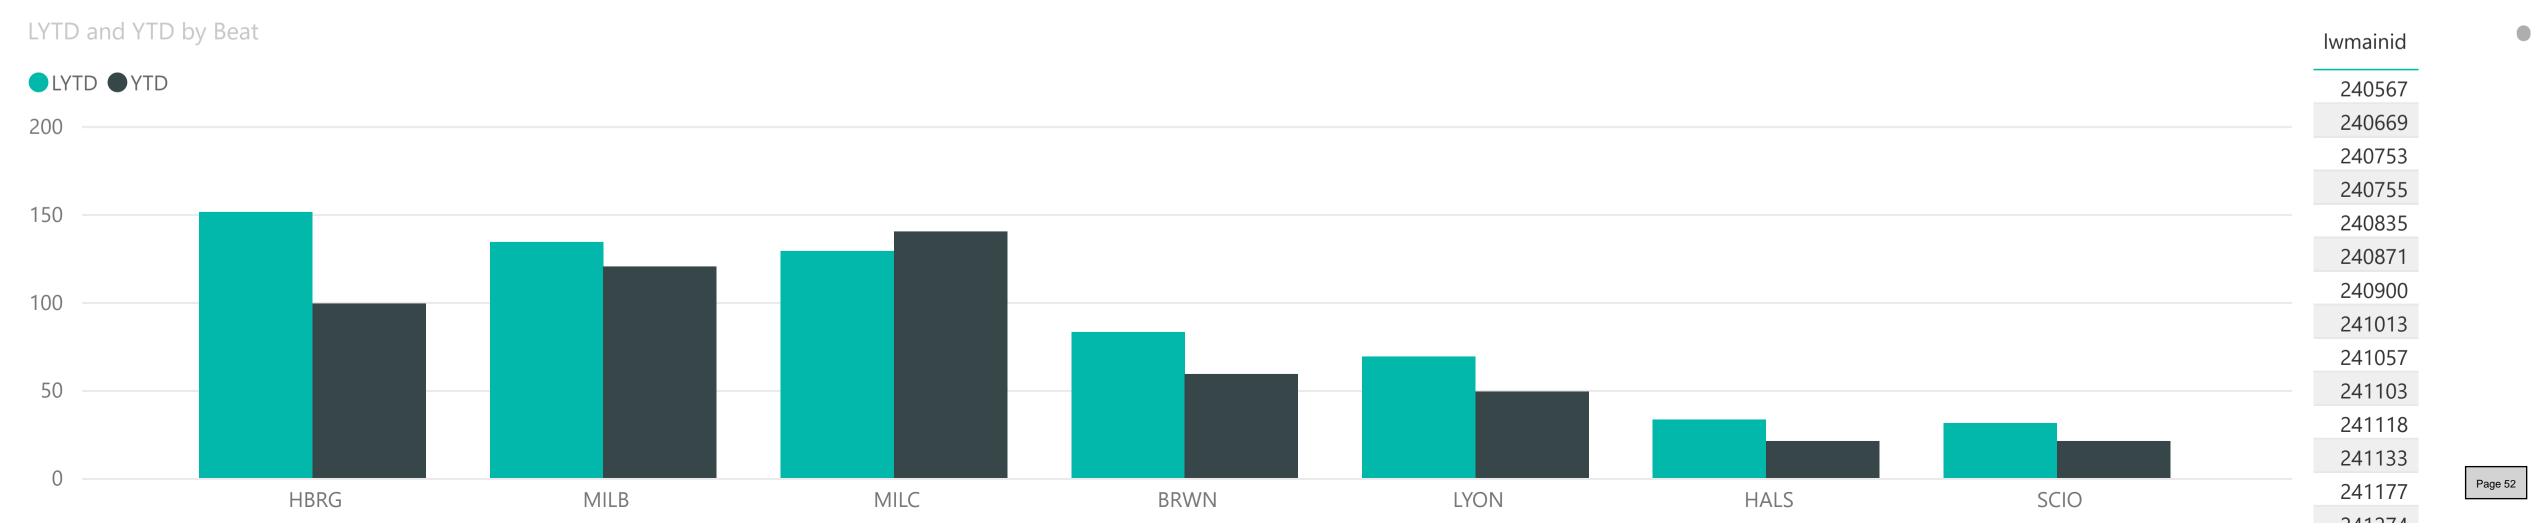

In the YTD Crimes compared to last year (**Exhibit B**, Page 4), Council can see that *property crimes, all other offenses, and person crimes,* are all still lower than last year, during the same time period. Traffic offenses were down in the 3<sup>rd</sup> quarter compared to last year.

Finally, looking at the Contract Cities Crime Report, (**Exhibit B**, Page 5) at the end of the report, Council can see that both Mill City (140), and Millersburg (120) have more crimes than Harrisburg (99) in year-to-date crimes. Last year for the same period, Harrisburg had 151; still trending well. Brownsville is only 40 behind Harrisburg, at roughly half the population.