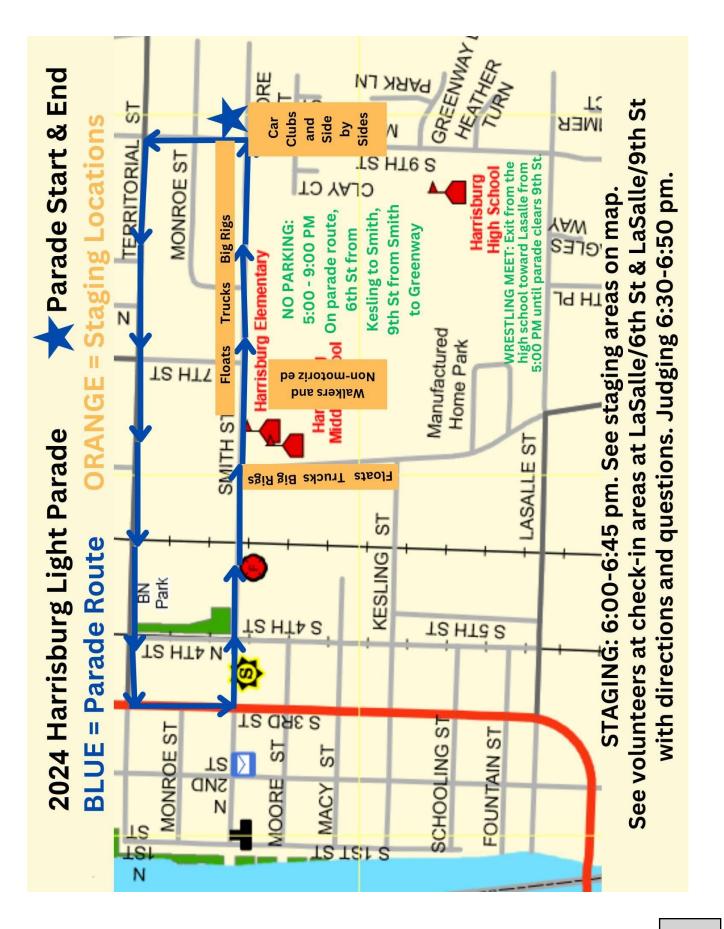

#### **BACKGROUND INFORMATION:**

The Tri-County Chamber of Commerce is planning on holding the 2024 annual Light Parade on December 7, 2024. The Parade Theme this year is *Grinch Stole Christmas*. The parade starts at Harrisburg Elementary, heads east on Smith to 9<sup>th</sup>, then turns north on 9th to Territorial Street, west on Territorial to 3rd Street, south on 3rd Street to Smith Street, and east on Smith St., back to the staging area.

The lineup and staging area is on Smith St., 6<sup>th</sup> St., and 9<sup>th</sup> St., starting at 6:00 pm. A complete Parade Permit Application including the route, and the applicant's required signature is shown in **Exhibit A**.

#### Parade Route and Participation:

The applicant has submitted a parade route: The parade route will begin at the elementary school and proceed east on Smith St. until 9<sup>th</sup> Street to Territorial Street. It will thence proceed west to 3<sup>rd</sup> St. (Hwy 99E), turning south onto Smith Street, and then heading east on Smith before returning to the Elementary School area. The parade shall be limited to the route approved by the City Council (Condition 4). The applicant estimates that there will be roughly 100 participants in the parade. The number of participants and parade route are acceptable.

<u>Line up</u> Staging is on Smith Street between 4<sup>th</sup> and 9<sup>th</sup> Streets and in the Elementary and Middle School parking lots. Dispersal is via 9<sup>th</sup> at the end of parade.

#### Parade Route (map attached)

The parade goes north on 9<sup>th</sup> to Territorial Street, west on Territorial to 3<sup>rd</sup> Street, south on 3<sup>rd</sup> Street to Smith Street, east on Smith Street to 9<sup>th</sup> Street, and back to the staging area.

Address: 355 W 6<sup>th</sup> Ave Junction City, OR 97448

Email & Phone: director@tri-countychamber.com 541-998-6154

Type of Parade: 34th Annual Light Parade

Date: Saturday, December 7, 2024

**Staging Location & Dispersal Points:** Staging is on Smith Street between 4<sup>th</sup> and 9<sup>th</sup> Streets, and in the Elementary and Middle School parking lots. Dispersal is via 9<sup>th</sup> at the end of parade.