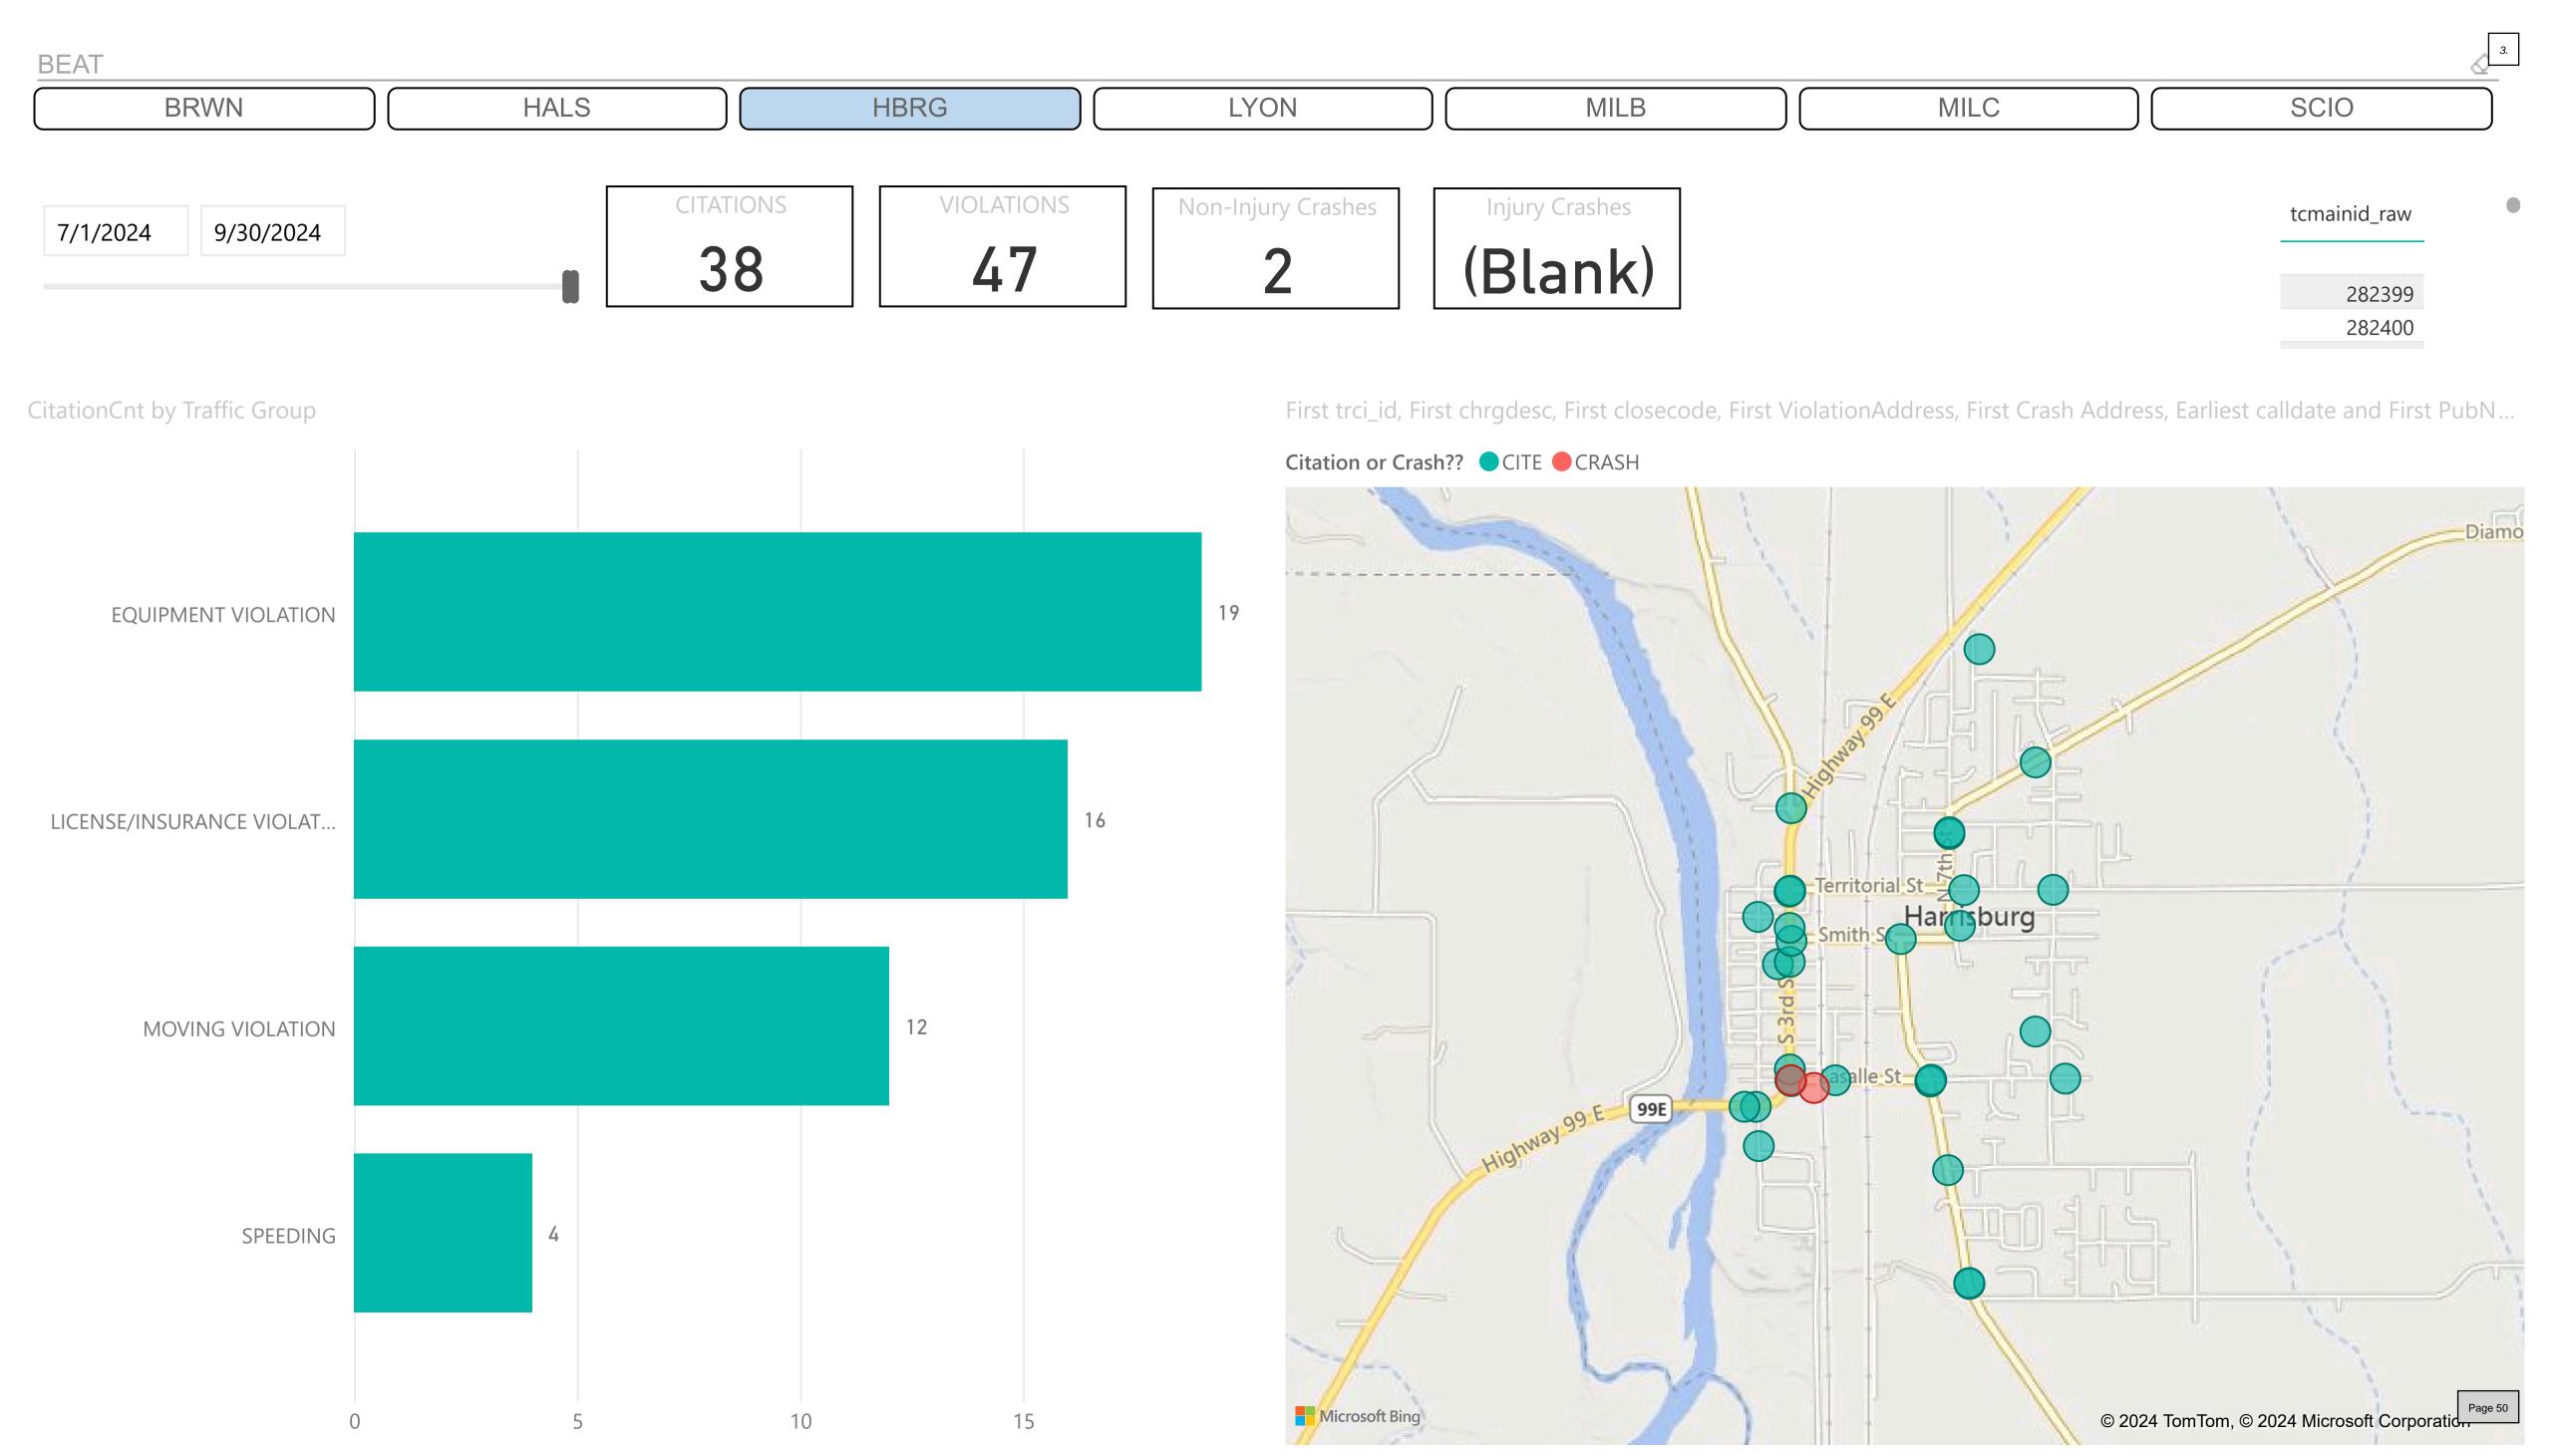

In arrests, there were 0 *person arrests*, and increases *in traffic arrests*, and *all other arrests*. Most of the *all other arrests* are based on those listed directly above.

Citations were back up to 38. Total violations were up by 1. There were 2 non-injury crashes. Moving violations was much higher this last quarter, at 19, with 16 licenses without insurance, and 4 speeders. Equipment violations also increased to 19.

Table 3: Citation Count by Traffic Group

| Quarter              | Total     | Total      | Non-    | Injury | Moving    | Speed- | License/ | Equip  | Traffic |
|----------------------|-----------|------------|---------|--------|-----------|--------|----------|--------|---------|
|                      | Citations | Violations | Injury  | Crashe | violation | ing    | Ins      | Viola- | Crime   |
|                      |           |            | Crashes | S      | S         |        |          | tion   |         |
|                      |           |            |         | 2024   | •         | •      |          | •      | •       |
| 1 <sup>st</sup> Qtr. | 38        | 58         | 3       | 1      | 5         | 3      | 25       | 16     | 0       |
| 2 <sup>nd</sup> Qtr. | 32        | 46         | 1       | 0      | 2         | 2      | 21       | 17     | 0       |
| 3 <sup>rd</sup> Qtr. | 38        | 47         | 2       | 0      | 19        | 4      | 16       | 19     | 0       |
|                      |           |            |         | 2023   |           |        |          |        |         |
| 4 <sup>th</sup> Qtr. | 63        | 96         | 3       | 0      | 12        | 1      | 50       | 32     | 0       |
| 3 <sup>rd</sup> Qtr. | 52        | 85         | 3       | 1      | 16        | 2      | 33       | 26     | 0       |
| 2 <sup>nd</sup> Qtr. | 56        | 75         | 5       | 1      | 17        | 2      | 20       | 20     | 0       |
| 1st Qtr.             | 26        | 43         | 3       | 0      | 7         | 2      | 21       | 12     | 0       |