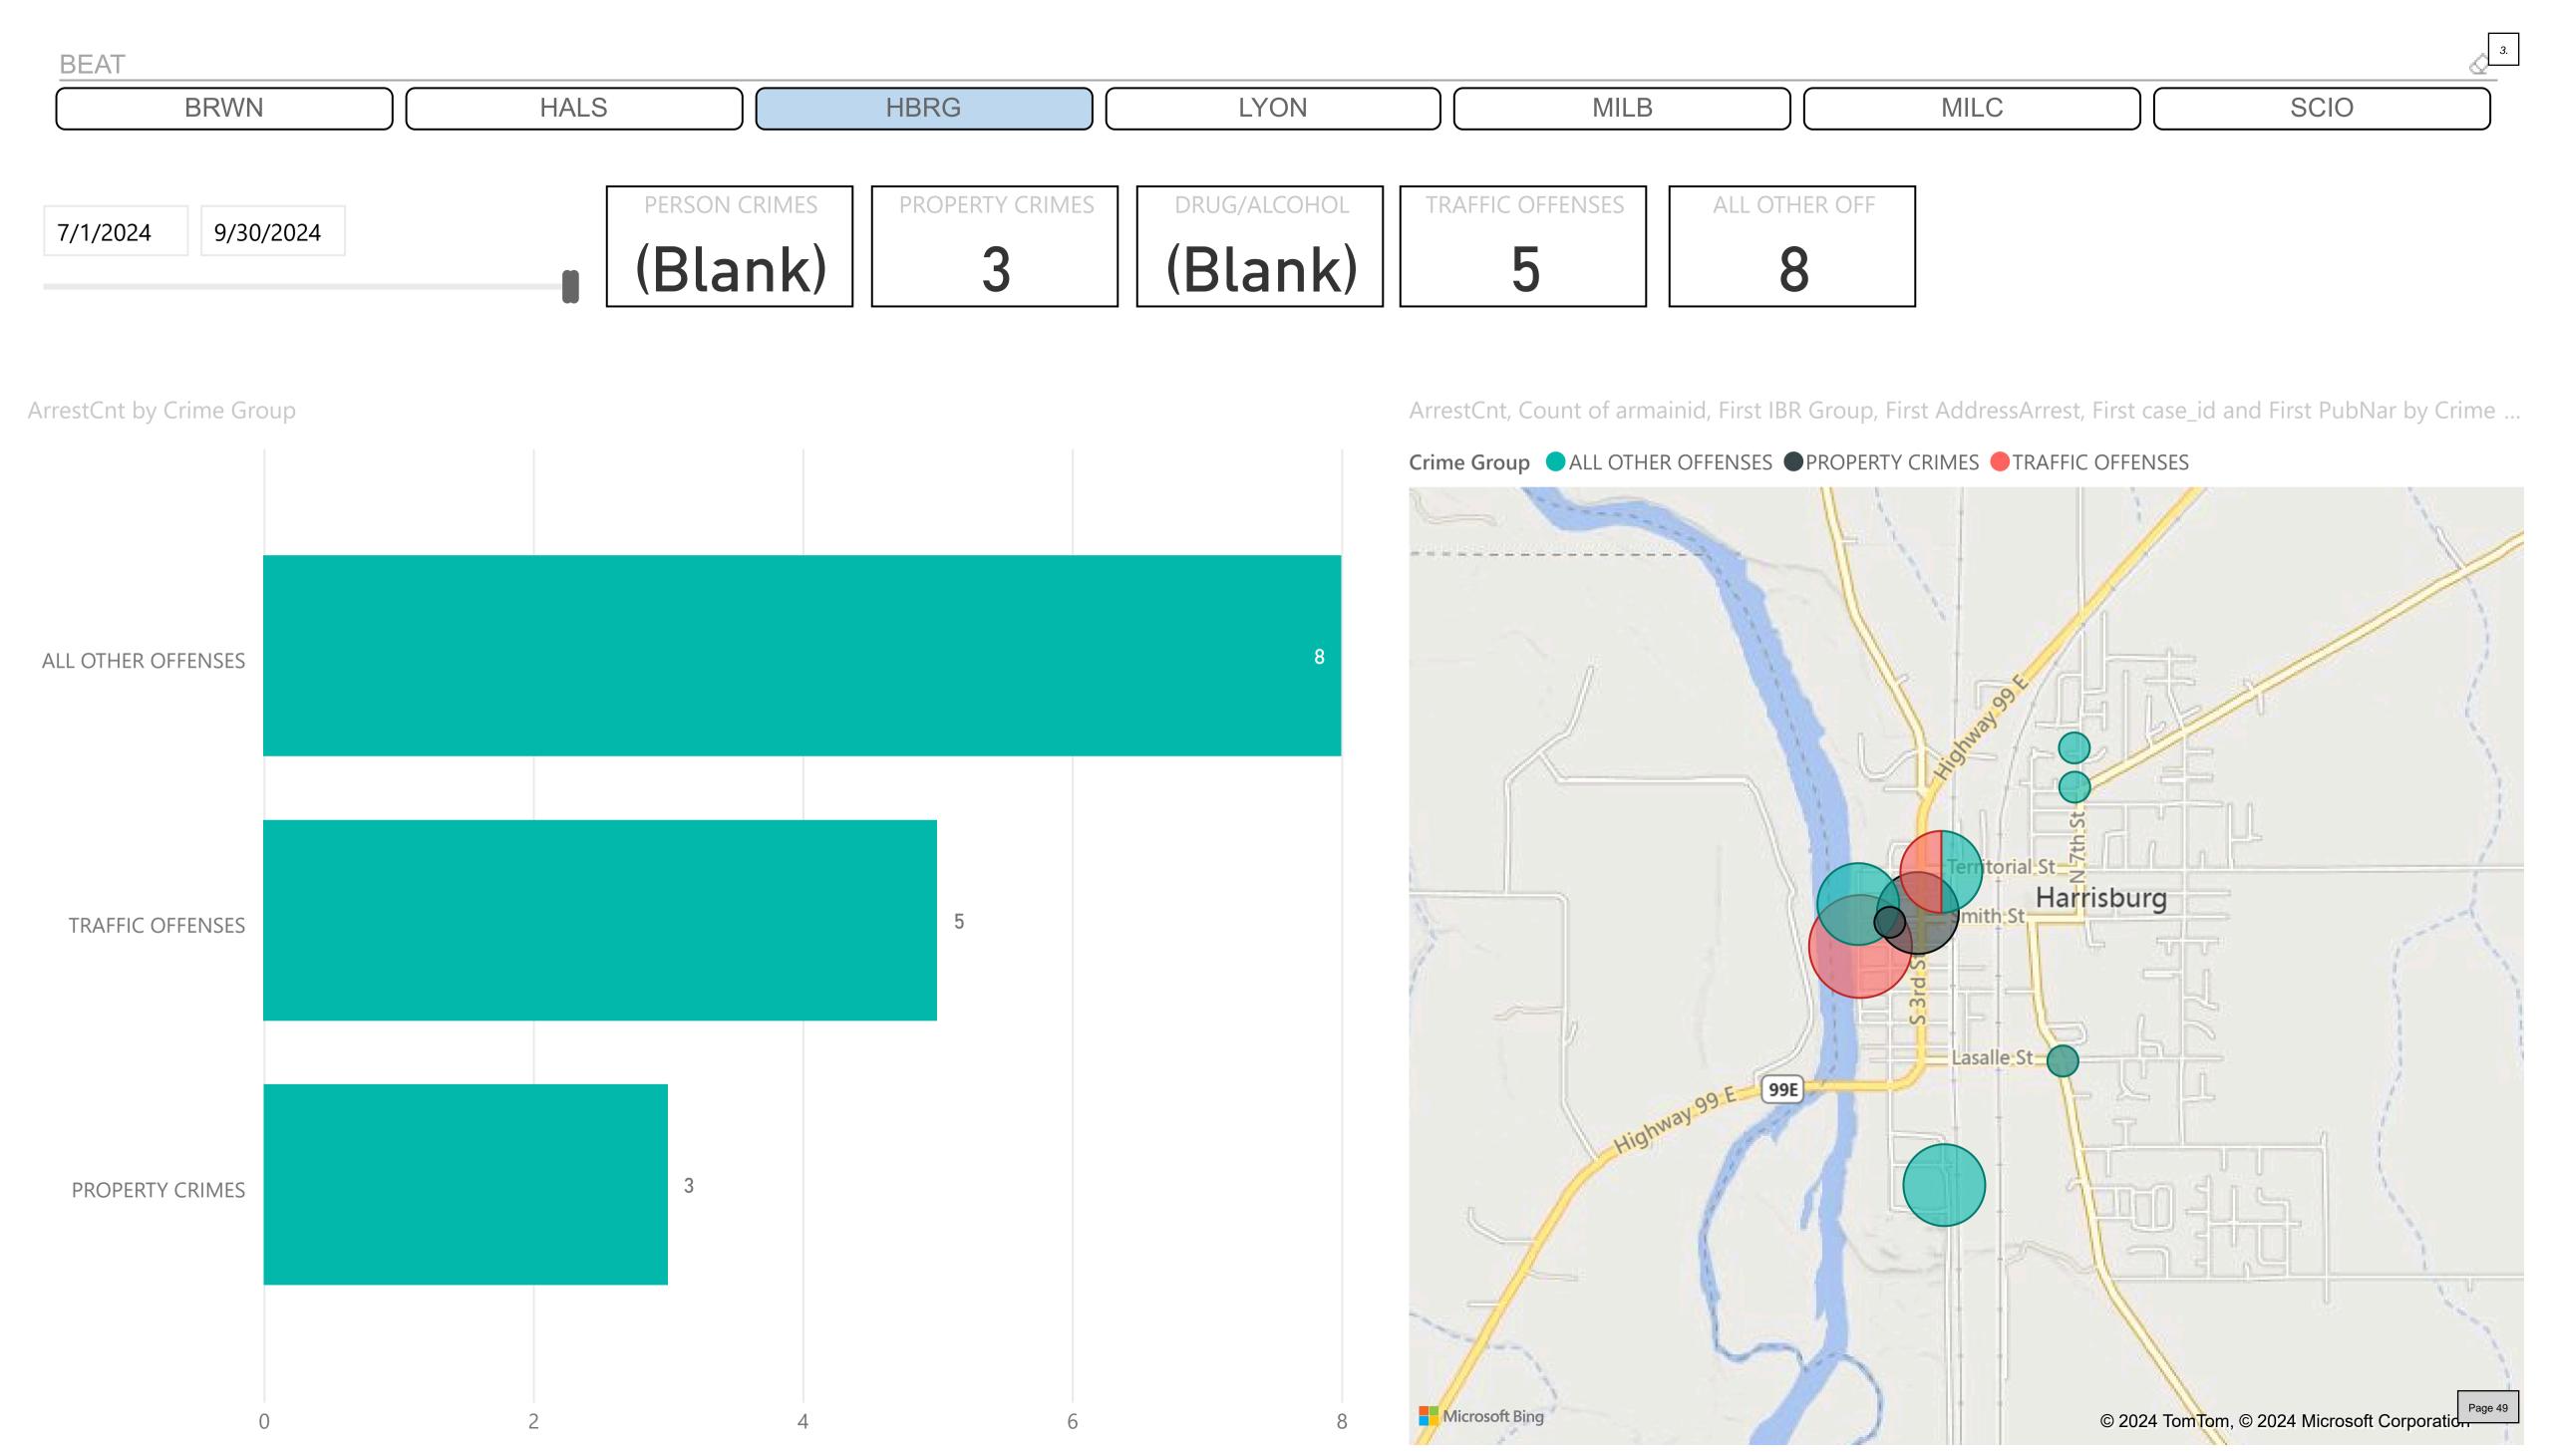

In arrests, there were 0 *person arrests*, and increases *in traffic arrests*, and *all other arrests*. Most of the *all other arrests* are based on those listed directly above.

Citations were back up to 38. Total violations were up by 1. There were 2 non-injury crashes. Moving violations was much higher this last quarter, at 19, with 16 licenses without insurance, and 4 speeders. Equipment violations also increased to 19.

Table 2: Arrests by Crime Group

| Quarter              | Person | Property | Drug/Alcohol | Traffic | All Other |  |  |  |  |  |
|----------------------|--------|----------|--------------|---------|-----------|--|--|--|--|--|
|                      | 2024   |          |              |         |           |  |  |  |  |  |
| 1 <sup>st</sup> Qtr. | 0      | 2        | 1            | 5       | 10        |  |  |  |  |  |
| 2 <sup>nd</sup> Qtr. | 4      | 1        | 0            | 2       | 4         |  |  |  |  |  |
| 3 <sup>rd</sup> Qtr. | 0      | 3        | 0            | 5       | 8         |  |  |  |  |  |
|                      |        | 20       | 023          |         |           |  |  |  |  |  |
| 4 <sup>th</sup> Qtr. | 2      | 0        | 0            | 3       | 14        |  |  |  |  |  |
| 3 <sup>rd</sup> Qtr. | 2      | 2        | 3            | 14      | 14        |  |  |  |  |  |
| 2 <sup>nd</sup> Qtr. | 0      | 2        | 0            | 1       | 10        |  |  |  |  |  |
| 1 <sup>st</sup> Qtr. | 3      | 3        | 3            | 4       | 20        |  |  |  |  |  |