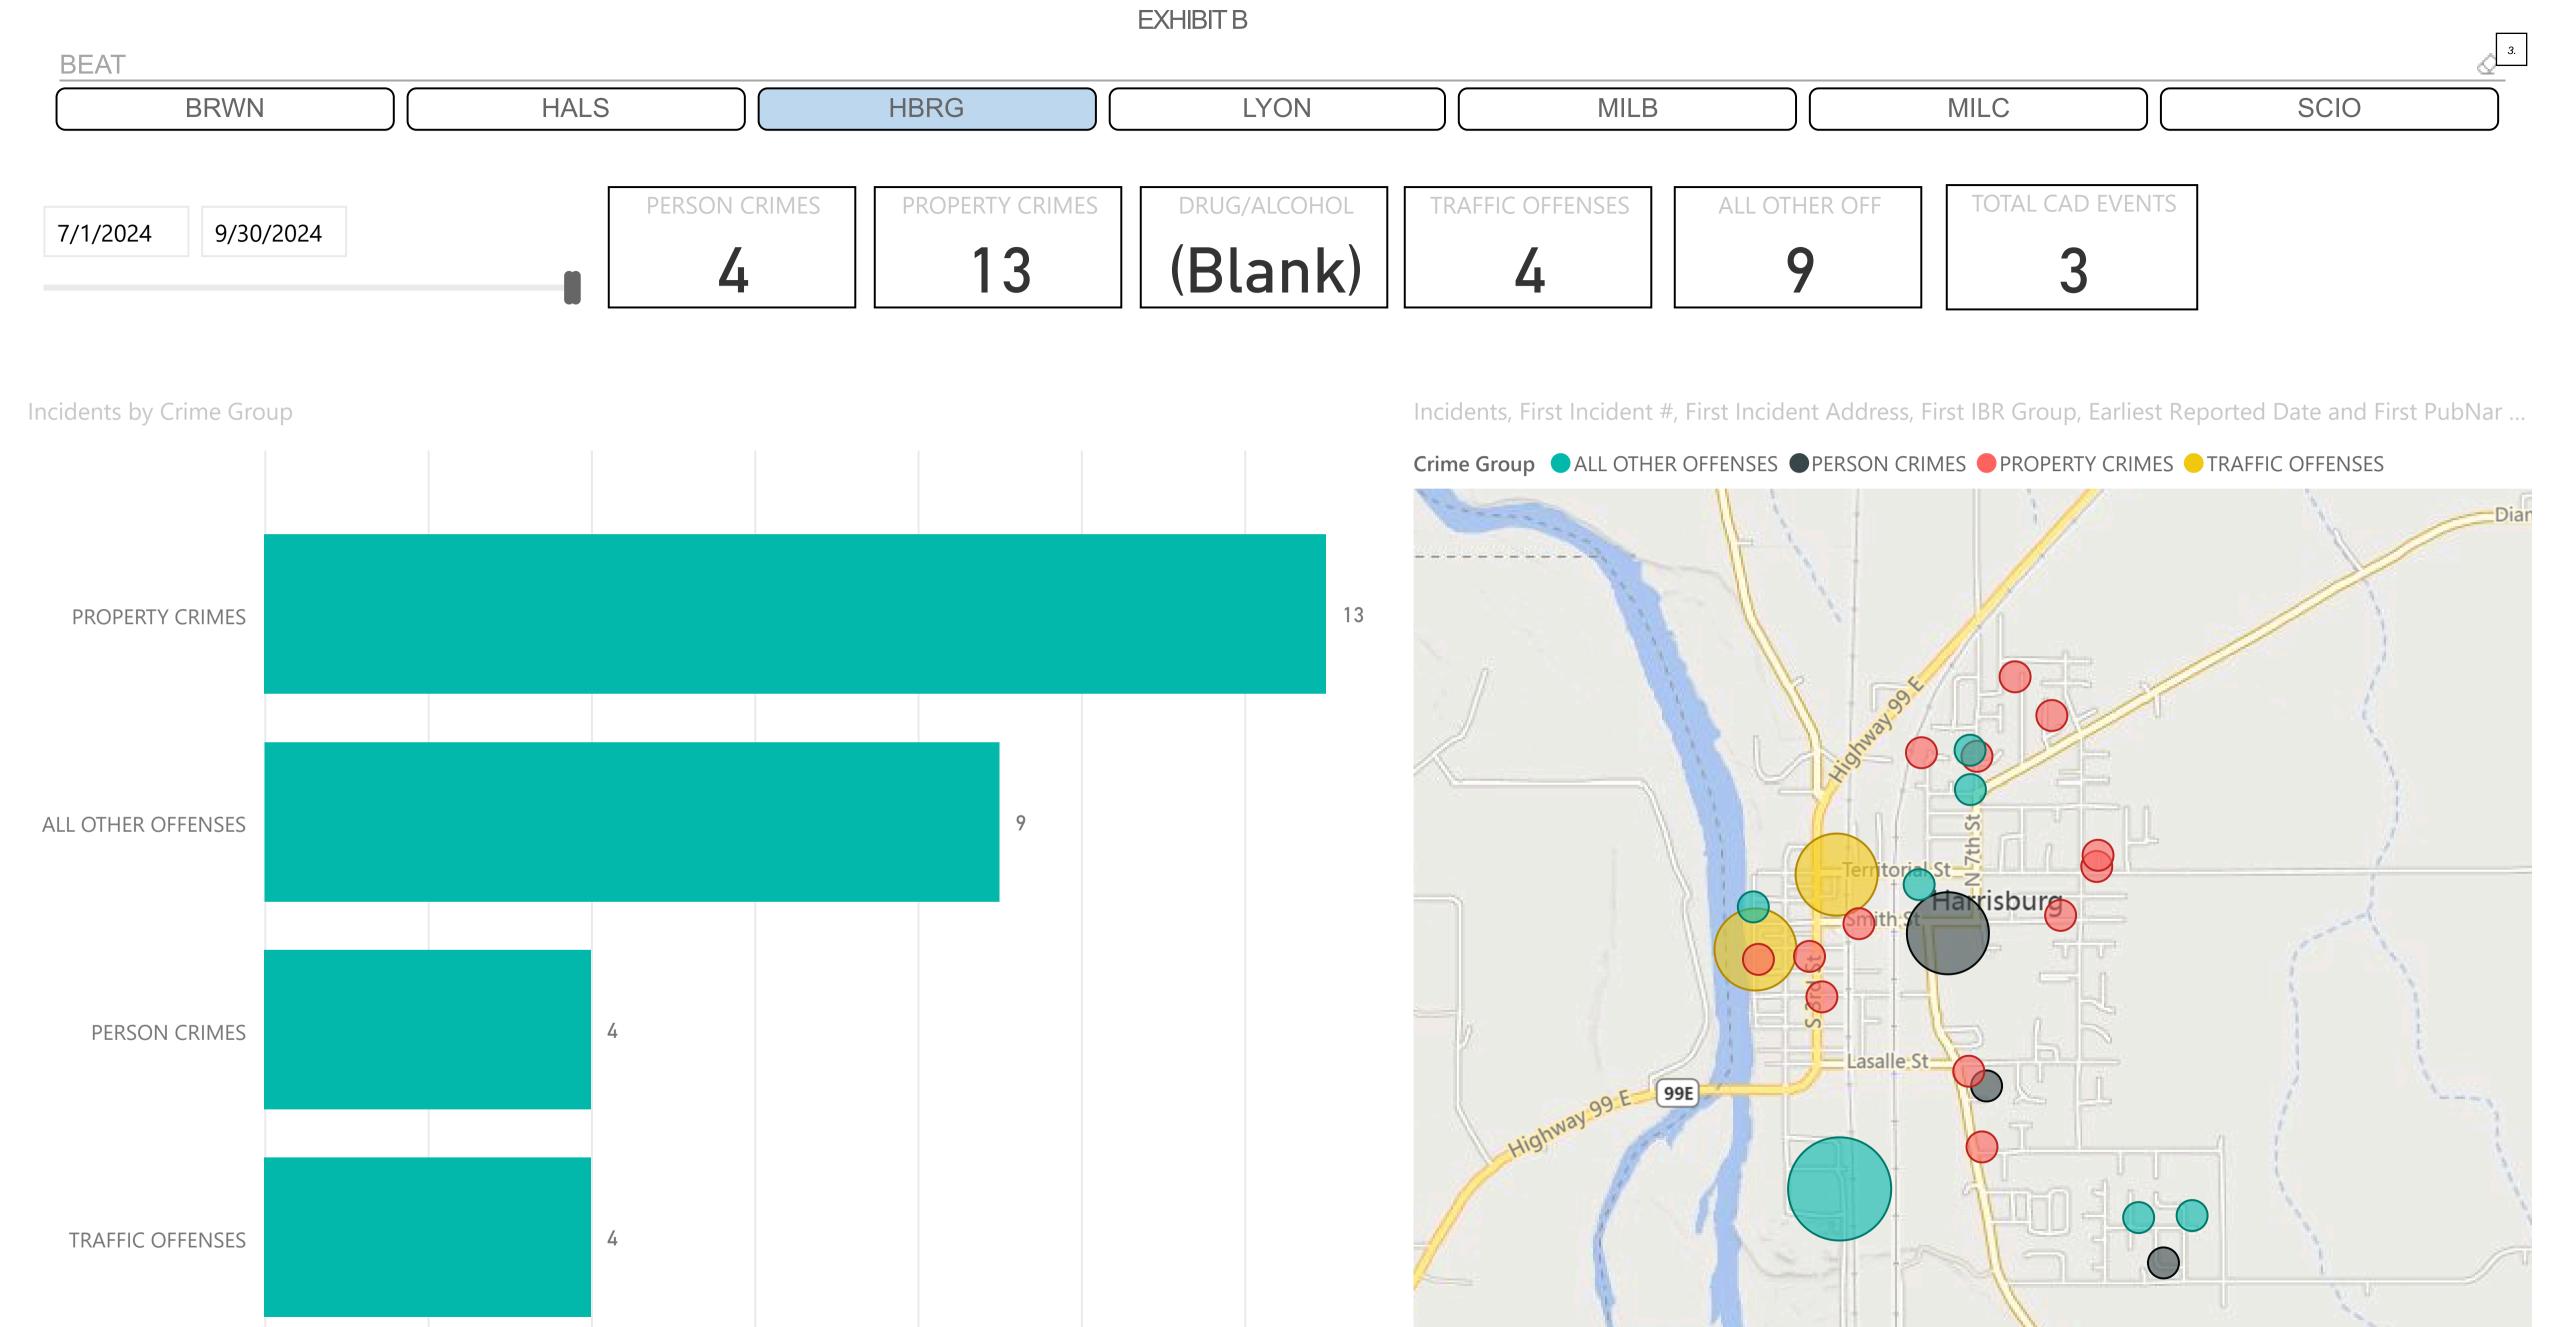

#### BACKGROUND INFORMATION:

The Crime Comparison by Quarter Report (**Exhibit A**) has been updated by the addition of the 3<sup>rd</sup> Quarter of 2024. *Person Crimes* are at 4, which is back to what it was in the 1<sup>st</sup> Quarter. *Person Crimes* are serious crimes, which included an assault involving juveniles, and 2 sex crimes.

Property crimes have increased back to slightly above the normal average, at 13 during the 3<sup>rd</sup> Qtr. of 2024. 3<sup>rd</sup> Qtr. last year was 14. These included one vehicle theft, 4 thefts/larceny from vehicles, including one with \$350 in loss, identity theft, fraud, package theft, the investigation into a reckless burn, and a cell phone/wallet case turned in that led to an arrest. Drug/Alcohol Crimes are at zero, while Traffic Offenses are at 4. All other offenses is 9; which is only 2 more than the previous quarter. These include several warrant & fugitive arrests, including two people arrested and cited for depositing trash within 100 yards of a waterway, disorderly conduct/contempt of court, and a dog complaint investigation.

In the YTD Crimes compared to last year (**Exhibit B**, Page 4), Council can see that *property crimes, all other offenses, and person crimes,* are all still lower than last year, during the same time period. Traffic offenses were down in the 3<sup>rd</sup> quarter compared to last year.

Finally, looking at the Contract Cities Crime Report, (**Exhibit B**, Page 5) at the end of the report, Council can see that both Mill City (140), and Millersburg (120) have more crimes than Harrisburg (99) in year-to-date crimes. Last year for the same period, Harrisburg had 151; still trending well. Brownsville is only 40 behind Harrisburg, at roughly half the population.