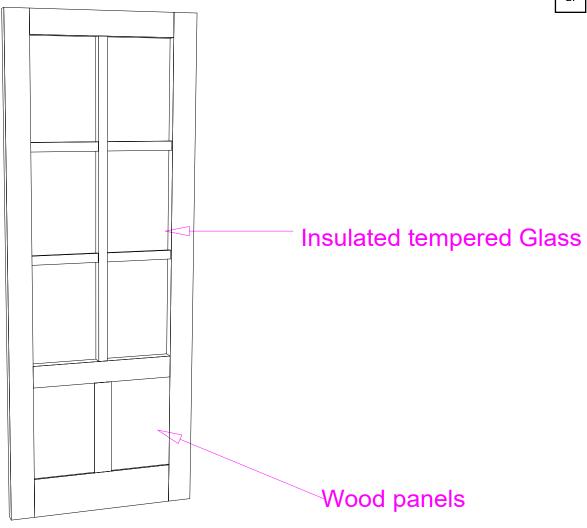

entry door on the east side of the building is not original to the building; Staff thinks it might have been installed in the 40's-50's. The door that is there now also doesn't match the style of the building; luckily, the Freeman's will be installing a door that is similar in appearance to the original door. The last two pages of **Exhibit B** shows a copy of what that door looks like now, as well as the original door. The Freeman's were required to obtain approval to install the new door from the Harrisburg Planning Commission, which was provided on November 16, 2021. In addition, The State Historic Preservation Office provided a comment via E-Mail that they were pleased that the current door was being replaced with something that better matches the original door. Staff is also pleased that they are using a local company to provide their custom door.

# **Property Owner Consent Form**

| I, Patrio   | ck and Donne                                      | II Freeman         | "Property Own          | ner"), certify that I own the property                        |
|-------------|---------------------------------------------------|--------------------|------------------------|---------------------------------------------------------------|
| located a   | t 190 Smith                                       | St. Harrisburg, O  | R. 97446               | ("Adddress") in Harrisburg,                                   |
| Oregon a    | and that I have                                   | e reviewed the ap  | pplication by Donn     | ell and Patrick Freeman                                       |
| Grant Pro   |                                                   | rstand that the pr |                        | nent Agency's Property Improvement e following changes and/or |
| Main fror   | Window repl<br>nt door to resid<br>ouilding on Sn | dential apartment  |                        |                                                               |
| I fully suր | oport this appl                                   | ication and furthe | er certify that the Ap | oplicant holds a valid lease for                              |
|             | months, exp                                       | oiring on          |                        |                                                               |
|             |                                                   |                    |                        |                                                               |
| Property    | Owner                                             |                    |                        | 1                                                             |
| Signa       | ature:                                            |                    |                        |                                                               |
| Printe      | ed Name:                                          | Donnell Freema     | an                     |                                                               |
| Mailir      | ng Address:                                       | 310 South Willia   | ams St. Denver, CC     | 0 80209                                                       |
| Phon        | e:                                                | 3035231015         |                        |                                                               |