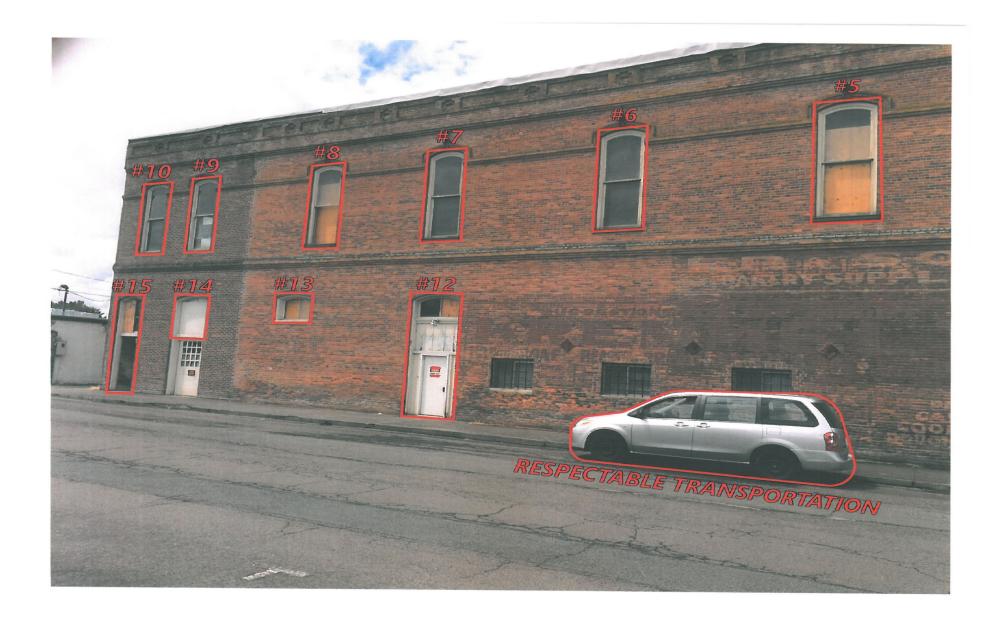

The proposed grant request complies with the program guidelines and requirements as specified in Exhibit C. The windows are obviously a very important part of this structure, and as the applicant has stated, are being restored to National Registry of Historic Places guidelines. The quote that has been included lists the windows alone to be replaced for a total cost of \$107,320; an incredible sum for only 11 windows. The casing of the windows needs to replicate the current windows, and they are huge at almost 11' high; all of which contribute to the high cost of this project. The window replacement is important, as some of the current casings are somewhat fragile, and the replacement will be far more energy efficient than the current windows, an important consideration with the planned commercial use of the structure.

# **Historic Window Counts**

- · 11 doublehung windows
  - o 10 Existing
  - o 1 new
- 1 arched casement
- · 3 doors with transom

# TOTALS

- 15 Openings
- · 30 sash (includes door panels)

Page 2 of 4