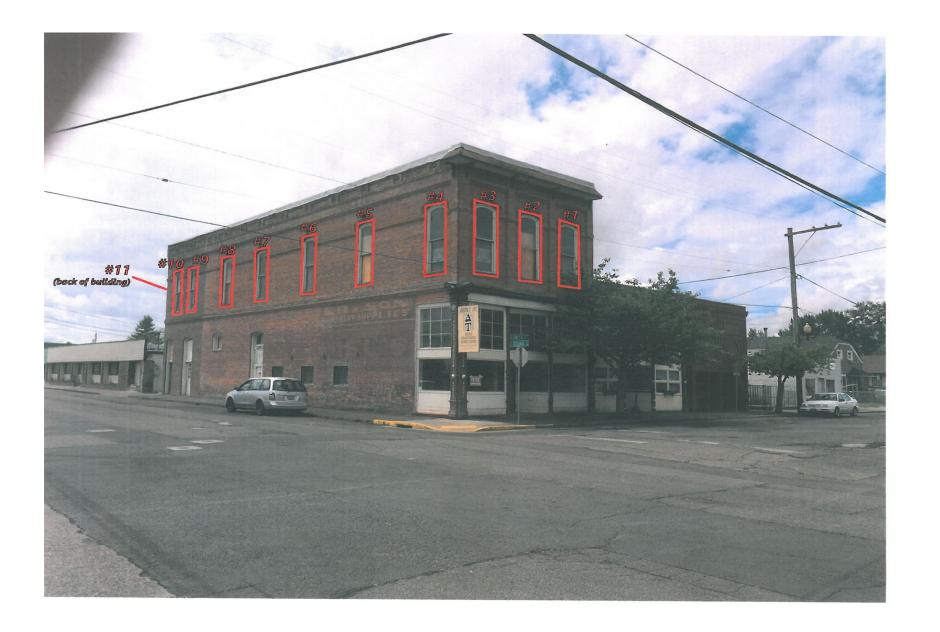

The proposed grant request complies with the program guidelines and requirements as specified in Exhibit C. The windows are obviously a very important part of this structure, and as the applicant has stated, are being restored to National Registry of Historic Places guidelines. The quote that has been included lists the windows alone to be replaced for a total cost of \$107,320; an incredible sum for only 11 windows. The casing of the windows needs to replicate the current windows, and they are huge at almost 11' high; all of which contribute to the high cost of this project. The window replacement is important, as some of the current casings are somewhat fragile, and the replacement will be far more energy efficient than the current windows, an important consideration with the planned commercial use of the structure.

# **Historic Window Counts**

- · 11 doublehung windows
  - o 10 Existing
  - o 1 new
- 1 arched casement
- · 3 doors with transom

# TOTALS

- 15 Openings
- · 30 sash (includes door panels)

Page 2 of 4