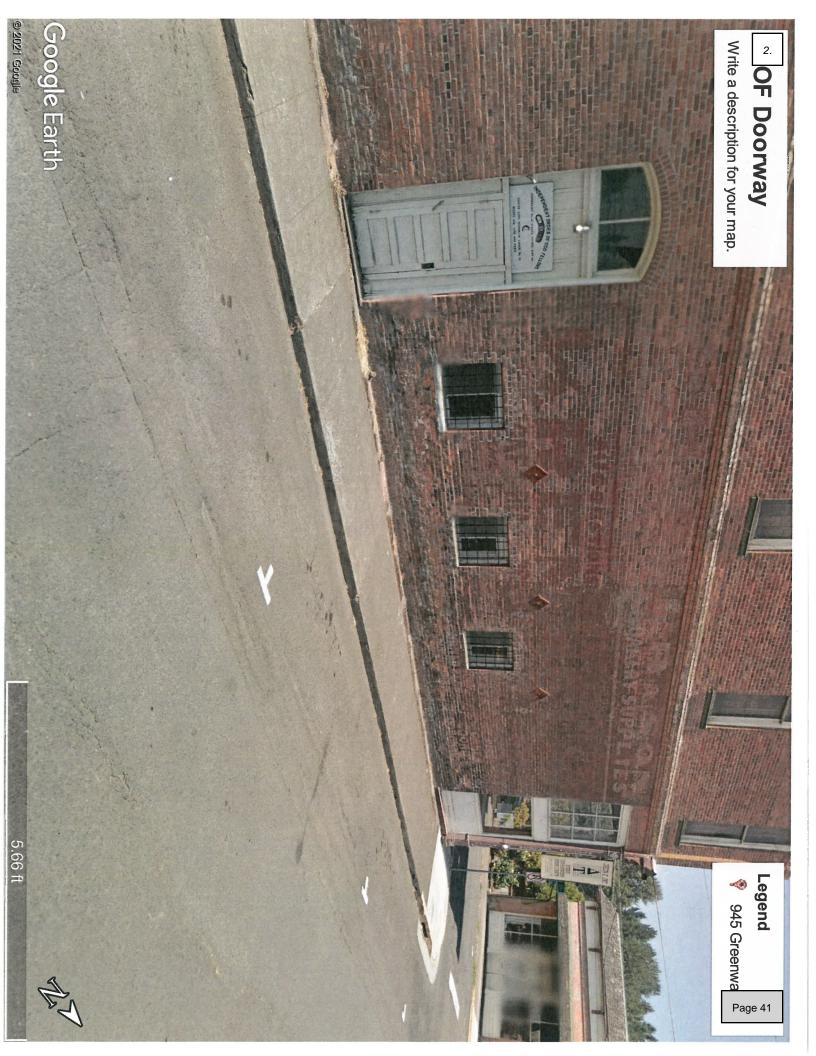

entry door on the east side of the building is not original to the building; Staff thinks it might have been installed in the 40's-50's. The door that is there now also doesn't match the style of the building; luckily, the Freeman's will be installing a door that is similar in appearance to the original door. The last two pages of **Exhibit B** shows a copy of what that door looks like now, as well as the original door. The Freeman's were required to obtain approval to install the new door from the Harrisburg Planning Commission, which was provided on November 16, 2021. In addition, The State Historic Preservation Office provided a comment via E-Mail that they were pleased that the current door was being replaced with something that better matches the original door. Staff is also pleased that they are using a local company to provide their custom door.