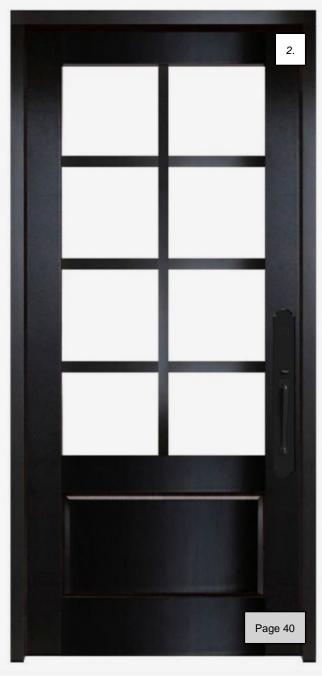

entry door on the east side of the building is not original to the building; Staff thinks it might have been installed in the 40's-50's. The door that is there now also doesn't match the style of the building; luckily, the Freeman's will be installing a door that is similar in appearance to the original door. The last two pages of **Exhibit B** shows a copy of what that door looks like now, as well as the original door. The Freeman's were required to obtain approval to install the new door from the Harrisburg Planning Commission, which was provided on November 16, 2021. In addition, The State Historic Preservation Office provided a comment via E-Mail that they were pleased that the current door was being replaced with something that better matches the original door. Staff is also pleased that they are using a local company to provide their custom door.

# **Property Owner Consent Form**

| I, Patrio   | ck and Donne                                      | II Freeman         | "Property Own          | ner"), certify that I own the property                        |
|-------------|---------------------------------------------------|--------------------|------------------------|---------------------------------------------------------------|
| located a   | t 190 Smith                                       | St. Harrisburg, O  | R. 97446               | ("Adddress") in Harrisburg,                                   |
| Oregon a    | and that I have                                   | e reviewed the ap  | pplication by Donn     | ell and Patrick Freeman                                       |
| Grant Pro   |                                                   | rstand that the pr |                        | nent Agency's Property Improvement e following changes and/or |
| Main fror   | Window repl<br>nt door to resid<br>ouilding on Sn | dential apartment  |                        |                                                               |
| I fully suր | oport this appl                                   | ication and furthe | er certify that the Ap | oplicant holds a valid lease for                              |
|             | months, exp                                       | oiring on          |                        |                                                               |
|             |                                                   |                    |                        |                                                               |
| Property    | Owner                                             |                    |                        | 1                                                             |
| Signa       | ature:                                            |                    |                        |                                                               |
| Printe      | ed Name:                                          | Donnell Freema     | an                     |                                                               |
| Mailir      | ng Address:                                       | 310 South Willia   | ams St. Denver, CC     | 0 80209                                                       |
| Phon        | e:                                                | 3035231015         |                        |                                                               |