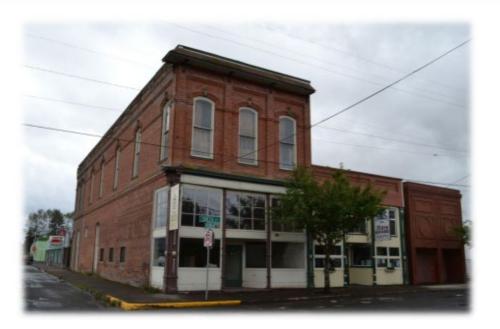

# Harrisburg, Oregon

THE MATTER OF CONSIDERATION OF AN HRA GRANT REQUEST FOR A \$50,000 PROPERTY IMPROVEMENT GRANT FOR THE INTERNATIONAL ORDER OF THE ODDFELLOWS RESTORATION PROJECT

## BACKGROUND INFORMATION:

The original application for this proposal was considered at the HRA Board meeting on August 24, 2021. That application, with the full background is shown in **Exhibit A**. At that meeting, the HRA Board recommended that Staff contact the applicant, and suggest that they obtain more favorable quotes. This was based on advice from other attendees at that meeting, including the Mayor, and citizens Diane & Charles Alton, all of whom are experienced at restoring old buildings. Patrick and Donnell Freeman have done so, and have come up with a much more affordable project than the last that was considered. They have submitted new narrative, and exhibits for review in **Exhibit B**.

entry door on the east side of the building is not original to the building; Staff thinks it might have been installed in the 40's-50's. The door that is there now also doesn't match the style of the building; luckily, the Freeman's will be installing a door that is similar in appearance to the original door. The last two pages of **Exhibit B** shows a copy of what that door looks like now, as well as the original door. The Freeman's were required to obtain approval to install the new door from the Harrisburg Planning Commission, which was provided on November 16, 2021. In addition, The State Historic Preservation Office provided a comment via E-Mail that they were pleased that the current door was being replaced with something that better matches the original door. Staff is also pleased that they are using a local company to provide their custom door.

The proposed grant request complies with the program guidelines and requirements as specified in Exhibit C. The windows are obviously a very important part of this structure, and as the applicant has stated, are being restored to National Registry of Historic Places guidelines. The quote that has been included lists the windows alone to be replaced for a total cost of \$107,320; an incredible sum for only 11 windows. The casing of the windows needs to replicate the current windows, and they are huge at almost 11' high; all of which contribute to the high cost of this project. The window replacement is important, as some of the current casings are somewhat fragile, and the replacement will be far more energy efficient than the current windows, an important consideration with the planned commercial use of the structure.