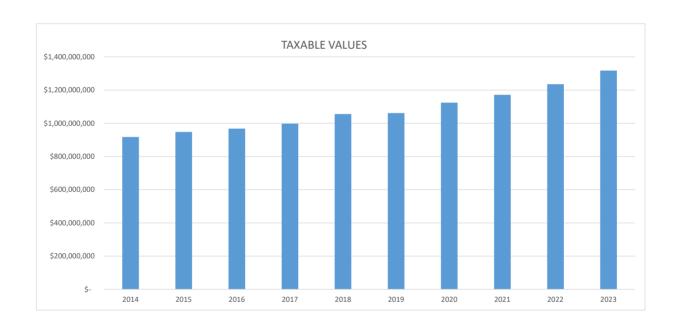

epresents 50% of the true cash value. Proposal A limits the increase in value attributed to market changes to the lesser of 5% or the Inflation Rate Multiplier (previously referred to as Consumer Price Index). The one exception refers to properties that change ownership, which brings the taxable value equal to the S.E.V.

The following shows the history of taxable values of prior years.

| Tax Year | •  | Taxable Value |
|----------|----|---------------|
| 2014     | \$ | 917,520,530   |
| 2015     | \$ | 948,085,112   |
| 2016     | \$ | 967,818,734   |
| 2017     | \$ | 997,810,022   |
| 2018     | \$ | 1,055,544,188 |
| 2019     | \$ | 1,061,210,928 |
| 2020     | \$ | 1,123,880,169 |
| 2021     | \$ | 1,171,442,304 |
| 2022     | \$ | 1,235,111,138 |
| 2023     | \$ | 1,317,197,164 |



## Hamburg Township Fiscal Year 2023-2024 Annual Budget Millage Rate History Acutal from Fical Year 2013 - 2022

|   |             |              |        |        |         | Fire   | Library | Parks &    |        |
|---|-------------|--------------|--------|--------|---------|--------|---------|------------|--------|
|   | Fiscal Year | General Fund | Police | Fire   | Library | Debt   | Debt    | Recreation | Roads  |
| _ | 2013        | 0.8442       | 1.5000 | 1.0000 | 0.4418  | 0.3932 |         | 0.2500     |        |
|   | 2014        | 0.8442       | 1.5000 | 1.0000 | 0.4418  | 0.6904 |         | 0.2500     |        |
|   | 2015        | 0.8442       | 1.5000 | 1.0000 | 0.8000  | 0.6100 |         | 0.2500     |        |
|   | 2016        | 0.8405       | 1.4935 | 0.9957 | 0.7965