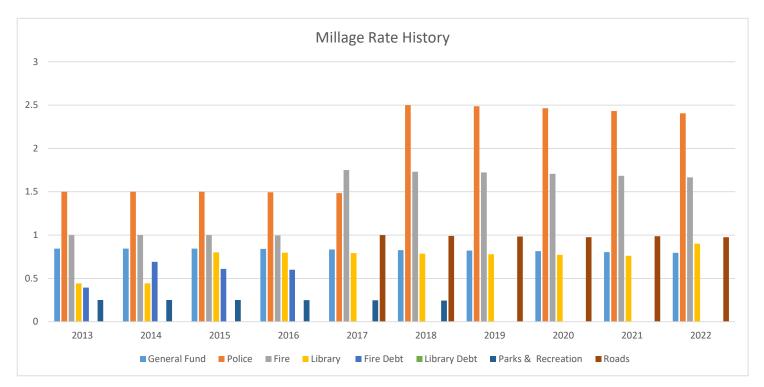

2015        | 0.8442       | 1.5000 | 1.0000 | 0.8000  | 0.6100 |         | 0.2500     |        |
| 2016        | 0.8405       | 1.4935 | 0.9957 | 0.7965  | 0.6000 |         | 0.2489     |        |
| 2017        | 0.8349       | 1.4836 | 1.7500 | 0.7912  |        |         | 0.2472     | 1.0000 |
| 2018        | 0.8262       | 2.5000 | 1.7318 | 0.7859  |        |         | 0.2445     | 0.9896 |
| 2019        | 0.8217       | 2.4867 | 1.7226 | 0.7787  |        |         |            | 0.9843 |
| 2020        | 0.8143       | 2.4645 | 1.7072 | 0.7717  |        |         |            | 0.9755 |
| 2021        | 0.8034       | 2.4317 | 1.6844 | 0.7614  |        |         |            | 0.9867 |
| 2022        | 0.7948       | 2.4056 | 1.6663 | 0.9000  |        |         |            | 0.9761 |



<sup>\*\*</sup> Fire Millage voted in August of 2016

<sup>\*\*</sup> Road Millage voted in August of 2016

<sup>\*\*</sup> Police millage voted in August 2018

#### Hamburg Township Fiscal Year 2023-24 Annual Budget History of Fund Balance

| Year End  | Unreserved | Designated | Restricted | Total        |
|-----------|------------|------------|------------|--------------|
| real Ellu | Unassigned | Assigned   | Reserved   | Fund Balance |
| 2013      | 3,256,455  | 1,430,998  | 2,743,028  | 7,430,481    |
| 2014      | 3,741,357  | 1,459,918  | 2,626,759  | 7,828,034    |
| 2015      | 3,889,089  | 1,706,751  | 2,712,022  | 8,307,862    |
| 2016      | 3,957,943  | 1,909,150  | 2,451,521  | 8,318,614    |
| 2017      | 4,187,873  | 2,054,559  | 3,749,157  | 9,991,589    |
| 2018