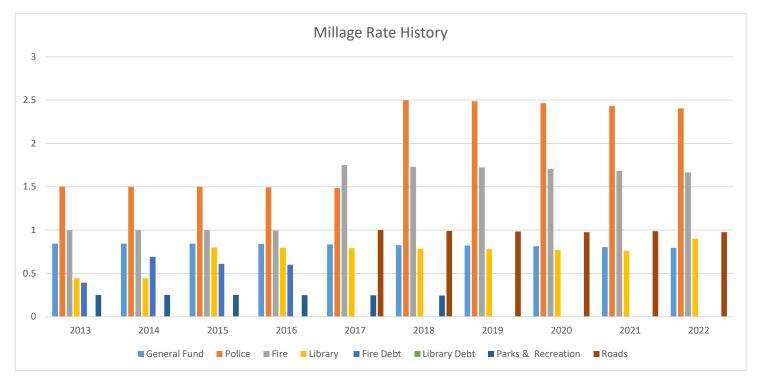

| 1.4935 | 0.9957 | 0.7965  | 0.6000 |         | 0.2489     |        |
|   | 2017        | 0.8349       | 1.4836 | 1.7500 | 0.7912  |        |         | 0.2472     | 1.0000 |
|   | 2018        | 0.8262       | 2.5000 | 1.7318 | 0.7859  |        |         | 0.2445     | 0.9896 |
|   | 2019        | 0.8217       | 2.4867 | 1.7226 | 0.7787  |        |         |            | 0.9843 |
|   | 2020        | 0.8143       | 2.4645 | 1.7072 | 0.7717  |        |         |            | 0.9755 |
|   | 2021        | 0.8034       | 2.4317 | 1.6844 | 0.7614  |        |         |            | 0.9867 |
|   | 2022        | 0.7948       | 2.4056 | 1.6663 | 0.9000  |        |         |            | 0.9761 |
|   |             |              |        |        |         |        |         |            |        |



<sup>\*\*</sup> Fire Millage voted in August of 2016

<sup>\*\*</sup> Road Millage voted in August of 2016

<sup>\*\*</sup> Police millage voted in August 2018

## Hamburg Township Fiscal Year 2023-24 Annual Budget History of Fund Balance

| Year End  | Unreserved | Designated | Restricted | Total        |
|-----------|------------|------------|------------|--------------|
| real Ellu | Unassigned | Assigned   | Reserved   | Fund Balance |
| 2013      | 3,256,455  | 1,430,998  | 2,743,028  | 7,430,481    |
| 2014      | 3,741,357  | 1,459,918  | 2,626,759  | 7,828,034    |
| 2015      | 3,889,089  | 1,706,751  | 2,712,022  | 8,307,862    |
| 2016      | 3,957,943  | 1,909,150  | 2,451,521  | 8,318,614    |
| 2017      | 4,187,873  | 2,054,559  | 3,749,157  | 9,991,589    |
| 2018      |