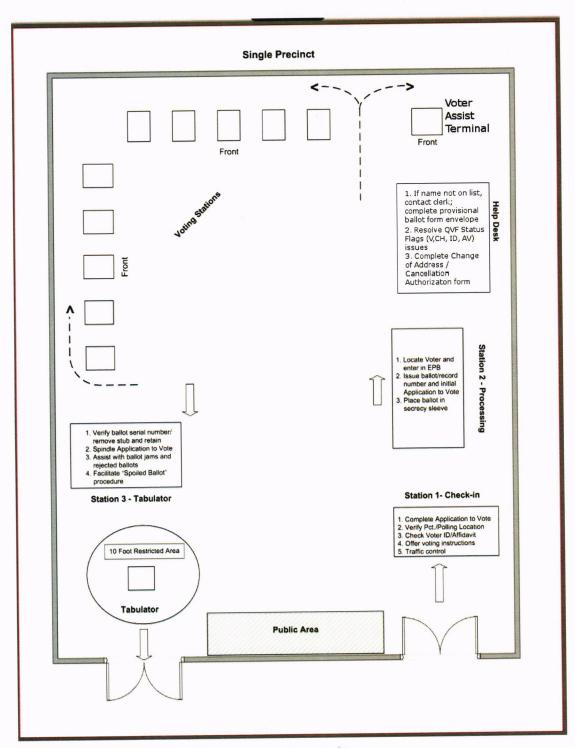

g area is reserved for the precinct inspectors engaged in processing voters, the voters applying to vote and in the process of voting, and any challengers qualified to serve in the precinct. No other persons have the authority to be present in the processing/voting area.
- The public area is reserved for voters entering and exiting the polling place and any persons on hand to observe the election who do not have official "challenger" status.

Some type of barrier must be established so that the processing/voting area of the polling place can be distinguished from the public area of the polling place. In instances where a polling place is used to accommodate two or more precincts, care must be taken to clearly separate the precinct boards to avoid voter confusion.

#### **SAMPLE LAYOUT:**



Chapter 14, Page 9 of 9











#### 2022 STATE SENATE DISTRICTS Livingston County, Michigan

Map Prepared by: Information Technology Department G.I.S. Division 304 East Grand River Avenue Howell, Michigan 48843 (517) 548-3230





For Election Information Contact: Elizabeth Hundley **Livingston County Clerk** Elections Division

200 East Grand River Howell, Michigan 48 (517) 546-8177





#### 2022 US CONGRESSIONAL DISTRICTS Livingston County, Michigan

Map Prepared by: Information Technology Department G.I.S. Division 304 East Grand River Avenue Howell, Michigan 48843 (517) 548-3230

US Congressional District 7



For Election Information Contact: Elizabeth Hundley Livingston County Clerk Elections Division 200 East Grand River Avenue Howell, Michigan 4884 (517) 546-8177





#### E