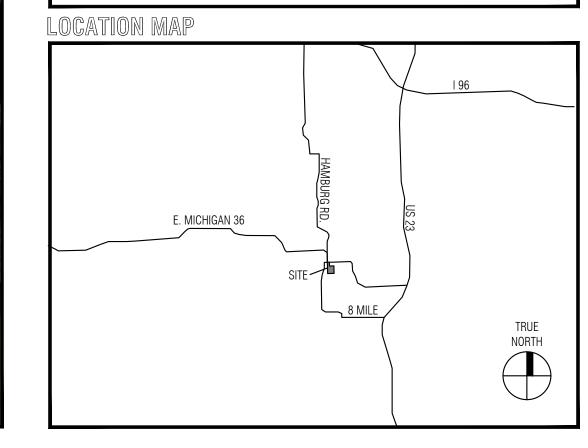

DENTIFICATION #3901001656 DESIGNHAUS ARCHITECTURE |
|   |                                                                                                                                                                                                                                                                                                                                                                                                                                                                                                                                                                                                                                                                                                                                                                    |



| HEET NO: DRAWING NAME  SENERAL  SOULT Title Sheet and Index Renderings  SIVIL  Of 2 Topographic Survey Of 2 Topographic Survey Of 2 Exhibit Proposed Parcels Of 2 Exhibit Existing Parcels Of 3 Site Layout & Paving Plan Of 3 Grading Plan Of 3 Hotometric Plan Of 4 Hotometric Plan Of 5 Fire Truck Access Plan Of 5 Fire Truck Access Plan Of 6 Fire Truck Access Plan Of 7 Fire Removal and Preservation Plan Of 10 Landscape Plan  Of 10 First Floor Plan - Service Station Of 11 Second Floor Plan - Service Station Of 12 Building Elevations - Service Station Of 13 Gas Station Plan & Elevations Of 10 Building A Community Center Floor Of 10 Building B C D E F & G Floor Plan Of 10 Building J Floor Plans Of 10 Build |
|-------------------------------------------------------------------------------------