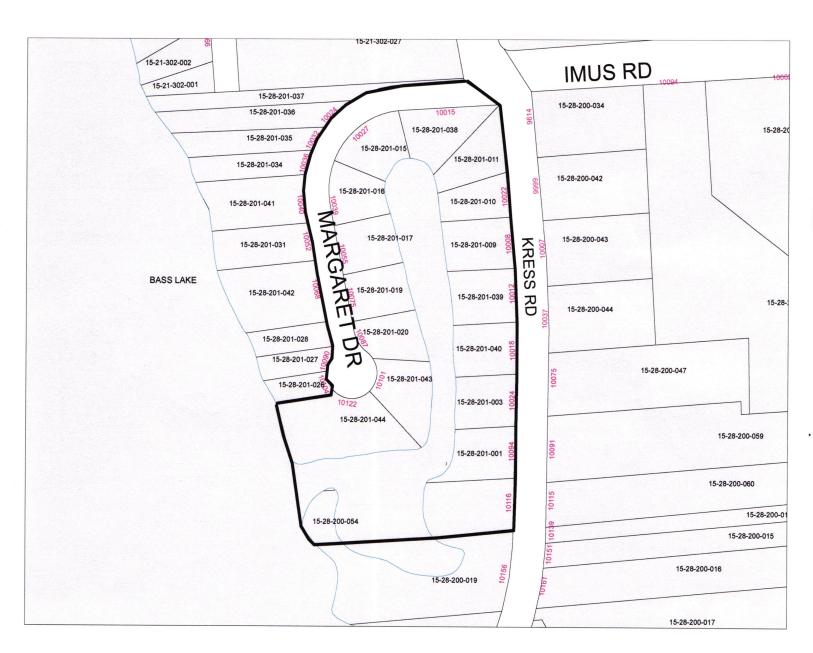

|
| HAWBURG TOWN SHIP (City, Township or Village Where Registered)  LAKEL |               |
| (City, Township or Village Where Registered)                          | ANN MI 48143  |
| 10027 MARGARET DR                                                     | LAKELAND      |
| (Complete Address (Street and Number or Rural Route)                  | (Post Office) |

#### **APPENDIX B**

## PETITION FOR THE PROPOSED MARGARET DRIVE - CANAL DREDGING SPECIAL ASSESSMENT DISTRICT

Hamburg Township, Livingston County, Michigan

The general service area in which a proposed special assessment district is to be designated. The Hamburg Township Board of Trustees may adjust the district boundaries based upon property owner response in support of creating a canal dredging special assessment district.



General service area establishing the Margaret Drive – Canal Dredging Special Assessment District. **Proposed special assessment district boundary shown within thick black-lined area**.

Lex Lacken Item 17.

Individual Petition No.

READ THIS PETITION CAREFULLY BEFORE YOU SIGN IT.
DO NOT SIGN THIS PETITION UNLESS YOU UNDERSTAND IT.
CONSULT YOUR OWN ATTORNEY OR OTHER ADVISER IF YOU HAVE QUESTIONS.

### PETITION FOR THE MARGARET DRIVE CANAL DREDGING PROJECT

Hamburg Township, Livingston County, Michigan

We the undersigned, as the record owners of land constituting more than 50% of the total land area in a proposed special assessment district described in the attached *Appendix B*, hereby respectively **PETITION THE HAMBURG TOWNSHIP BOARD** for certain waterway improvements as described be