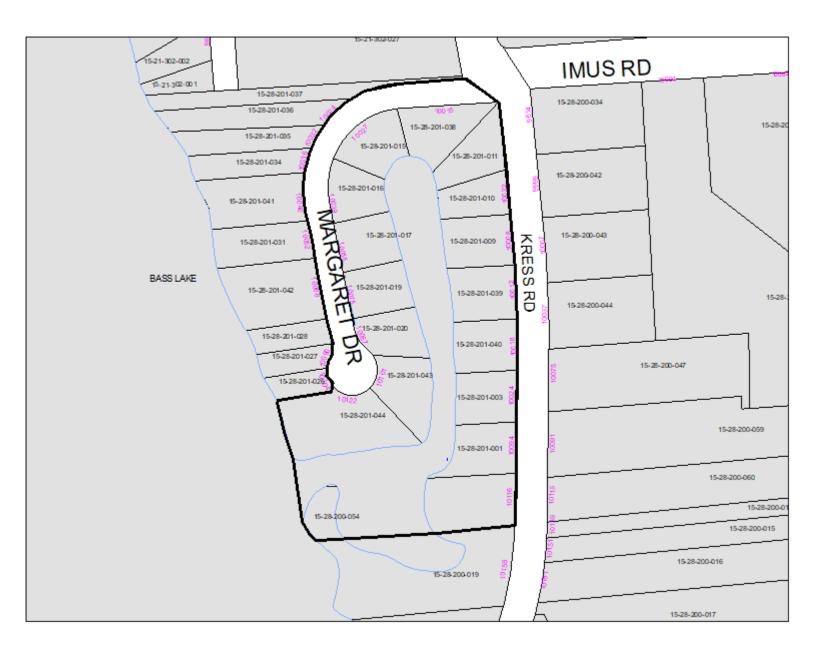

from shore with removal of approx. 3-ft. of muck. Dredging of Area #2; Contractor shall dredge approx. 75' x 50' of the canal with a Floating Dredge as far as can be reached by shore including removal of approx. 3' of muck. All spoils from the dredging shall be pumped into a dewatering bag. Homeowners shall be responsible to move/grade spoils when dry from Area #1 and #2. Homeowners shall also be responsible for all costs for any soil erosion control measures required by permits. Contractor is to provide a dewatering bag (903 cubic yards) as well as a turbidity curtain during dredging activities. The waterway rehabilitation shall serve the properties in the Margaret Drive and Kress Road area of the Township that are within the boundaries indicated on the attached map.

#### **EXHIBIT A**



Proposed special assessment district boundary shown within thick black-lined area.

#### Resolution #2 – Margaret Drive Area Canal Dredging Project

#### TOWNSHIP OF HAMBURG

At a regular meeting of the Township Board of the Township of Hamburg (the "Township"), Livingston County, State of Michigan, held at the Hamburg Township Hall Meeting Room on <u>Tuesday</u>, <u>March 5<sup>th</sup></u>, <u>2024</u>, beginning at <u>2:30 p.m.</u> Eastern Time, there were:

| PRESE | ENT:                                                  |              |
|-------|-------------------------------------------------------|--------------|
| ABSE  | NT:                                                   |              |
| by    | The following preamble and resolution were offered by | and seconded |

### RES