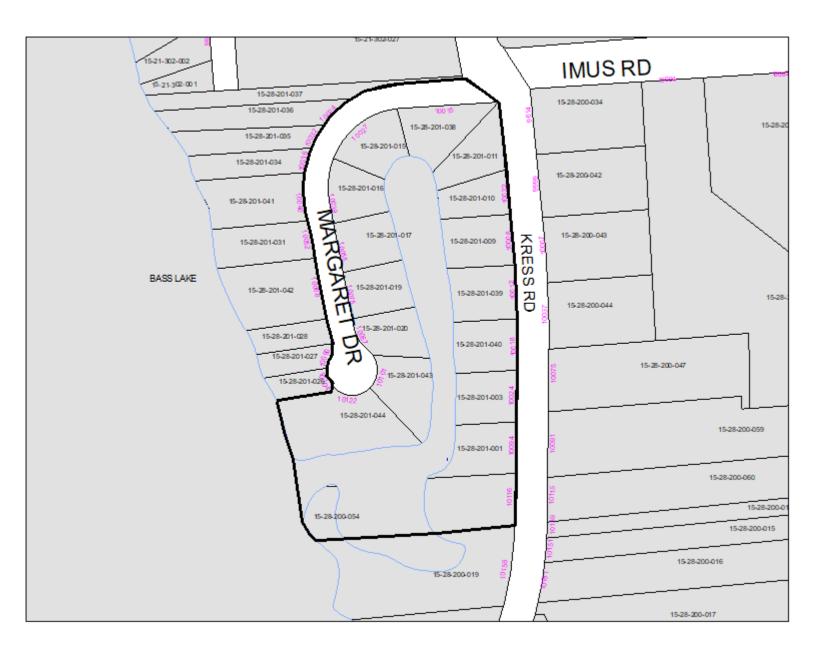

from shore with removal of approx. 3-ft. of muck. Dredging of Area #2; Contractor shall dredge approx. 75' x 50' of the canal with a Floating Dredge as far as can be reached by shore including removal of approx. 3' of muck. All spoils from the dredging shall be pumped into a dewatering bag. Homeowners shall be responsible to move/grade spoils when dry from Area #1 and #2. Homeowners shall also be responsible for all costs for any soil erosion control measures required by permits. Contractor is to provide a dewatering bag (903 cubic yards) as well as a turbidity curtain during dredging activities. The waterway rehabilitation shall serve the properties in the Margaret Drive and Kress Road area of the Township that are within the boundaries indicated on the attached map.

#### **EXHIBIT A**



Proposed special assessment district boundary shown within thick black-lined area.

#### **EXHIBIT B**

#### NOTICE OF PUBLIC HEARING

Hamburg Township Livingston County, Michigan

# NOTICE OF PUBLIC HEARING UPON A PROPOSED WATERWAYT IMPROVEMENT PROJECT AND SPECIAL ASSESSMENT DISTRICT FOR THE MARGARET DRIVE AREA

#### NOTICE IS HEREBY GIVEN:

(1) The Township Board of Hamburg Township, Livingston County, Michigan, in accordance with the laws of the State of Michigan, will hold a public hearing on Tuesday, **April 2, 2024** at <u>3:30 p.m.</u>, at the Hamburg Township Hall, 10405 Merrill Road, Hamburg, Michigan 48139, to review the following proposed special assessment district:

### HAMBURG TOWNSHIP MARGARET DRIVE AREA CANAL DREDGING SPECIAL ASSESSMENT DISTRICT

and to hear any objection