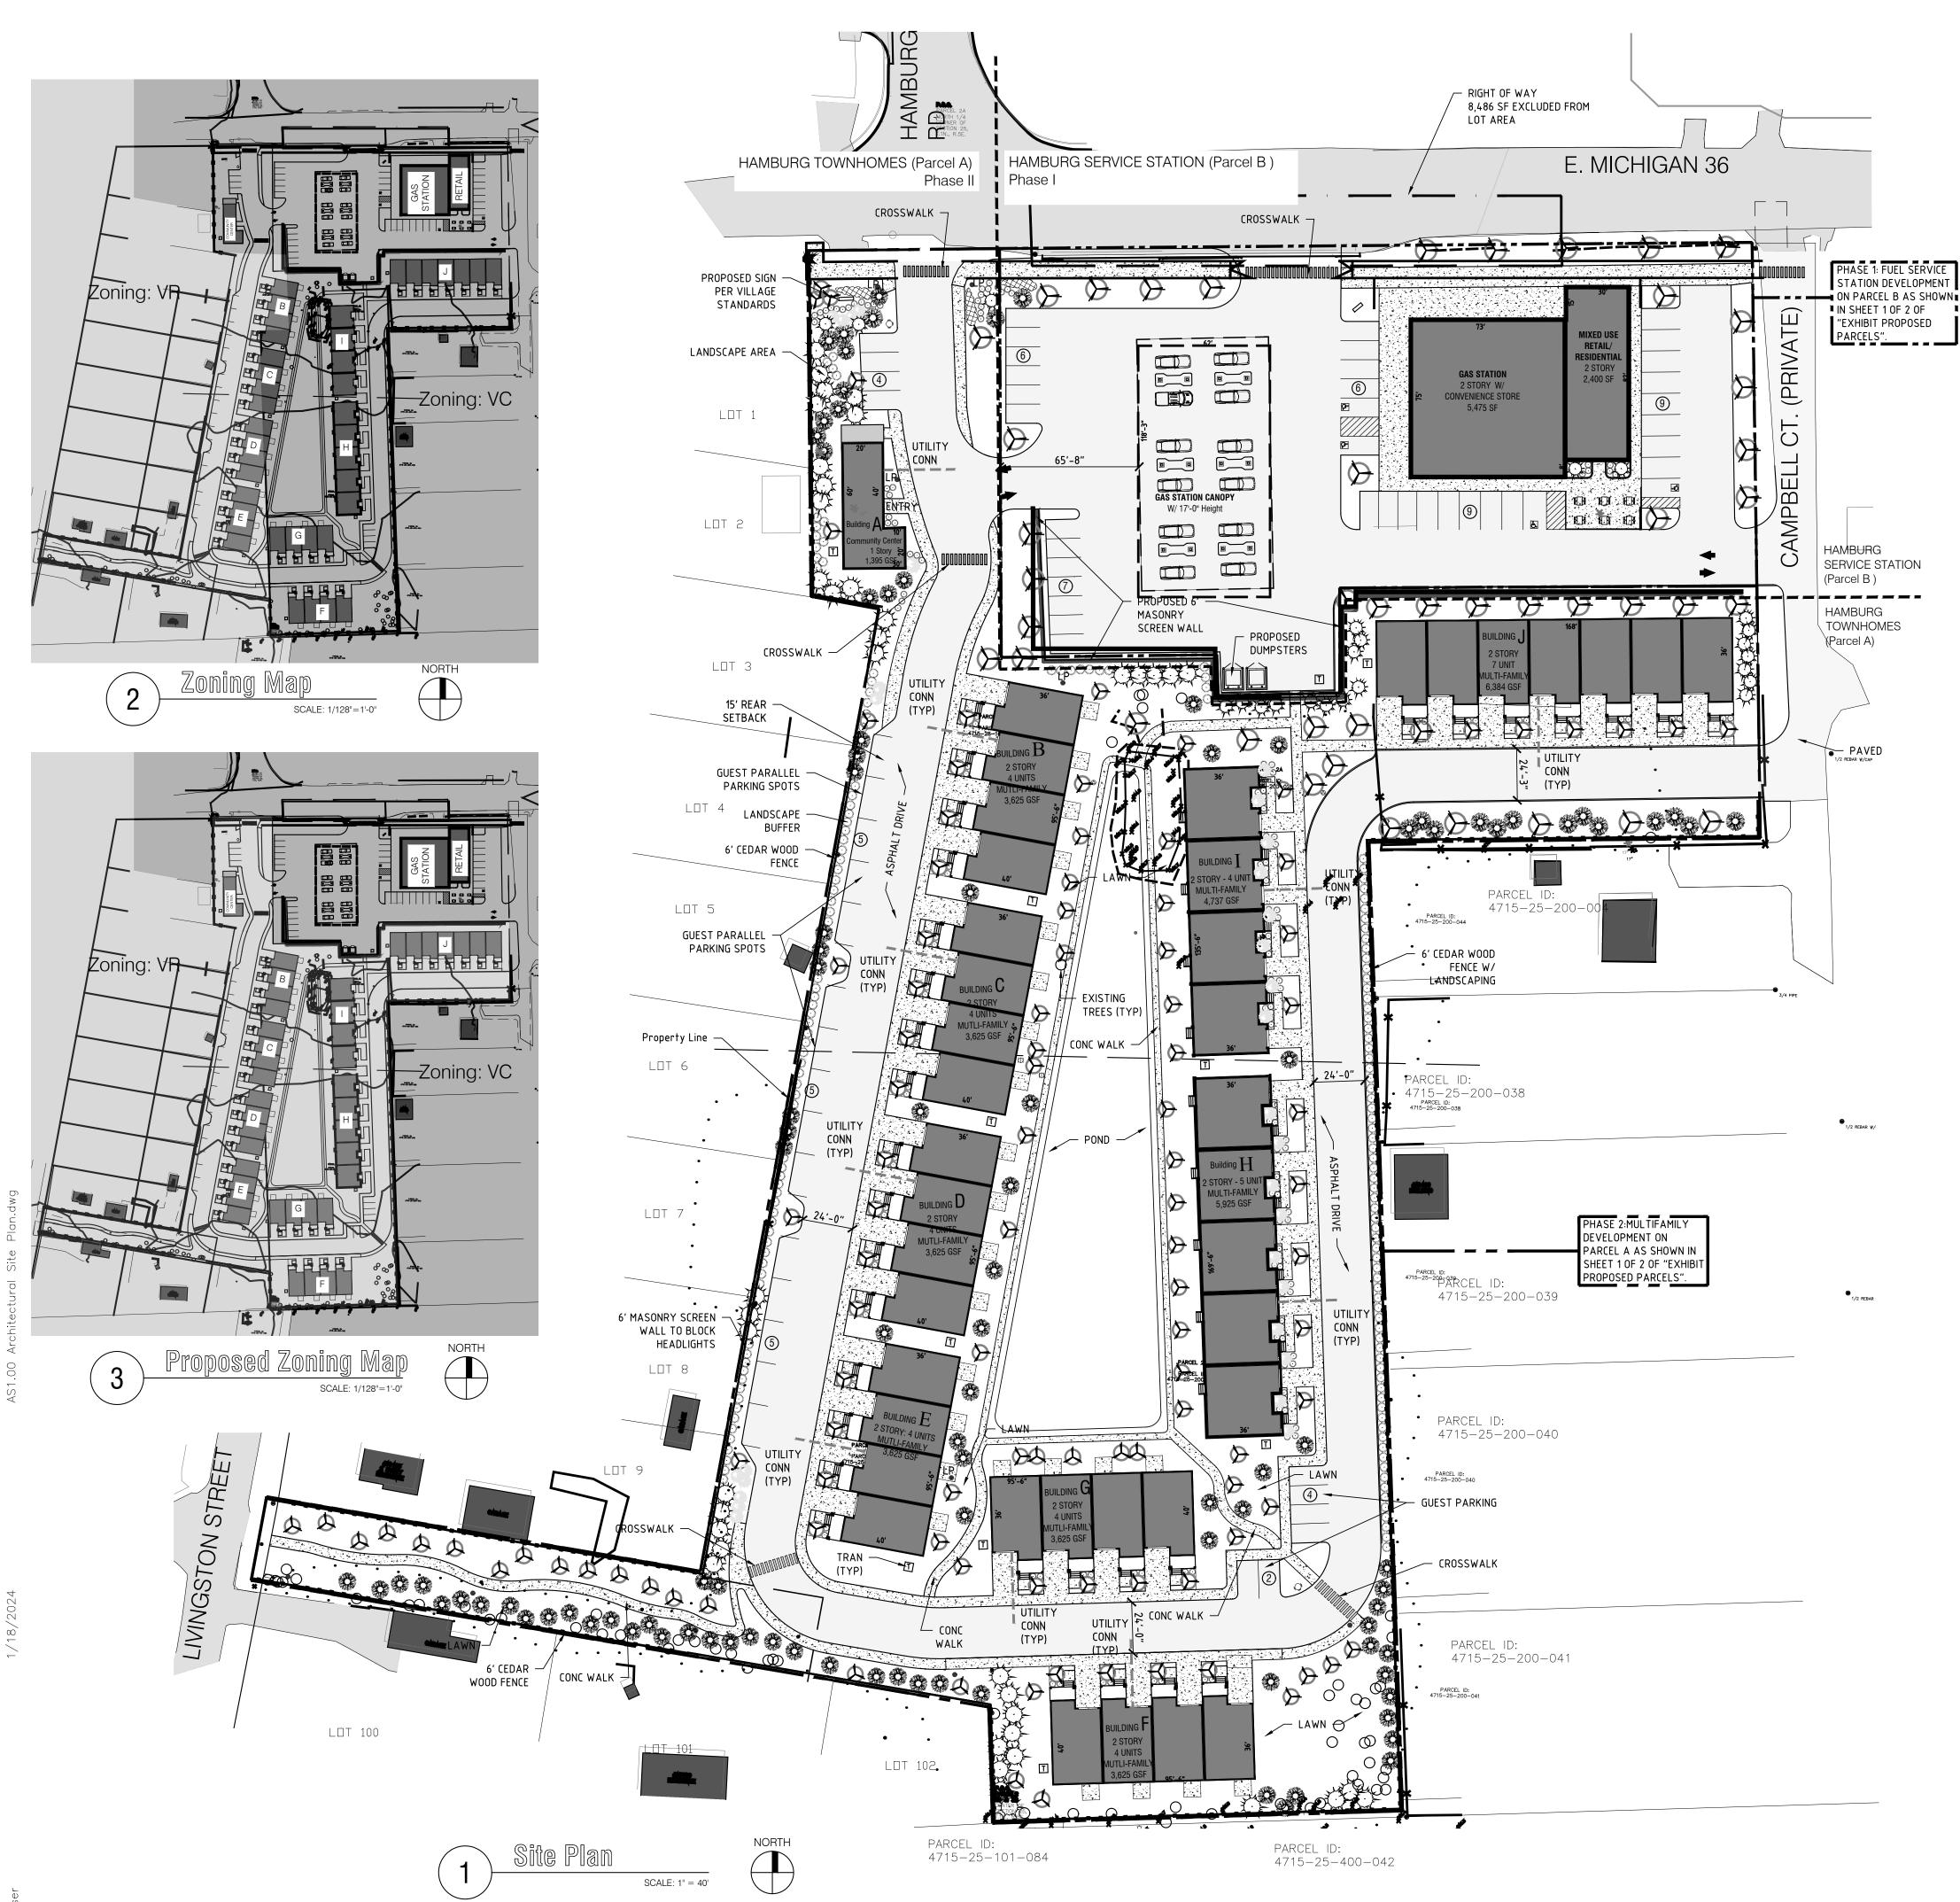

424  | 307 | 1502  | 407 | 1562  | 467  | 10" STUMP | 527        | _            |
| 59 | 1217  | 119 | 1278  | 179 | 1359  | 239 | 1425  | 308 | 1503  | 408 | 1563  | 468  | 10" STUMP | 528        |              |





DESIGNHAUS

EST
ARCHITECTURE
1998

300 AUBURN RD. SUITE 300 1 UBURN HILLS, MI 48326 1248.601.4422 F:248.453.5854 V W W. D E SIGNHAUS.COM N F O @ D E SIGNHAUS.COM

MICHAELE

ANDSCAPE

ARCHITECT

NO.
3901001656

REV Preliminary PUD 01.19.24
REV Preliminary PUD 11.17.23
PUD Preliminary SP 7.24.23

PUD Preliminary SP 7.2

PUD Preliminary Rev 5.2

Revision/Issue

ge Townhomes rg Rd.

Hamburg Village T

Landscape Plan

022065

L101

AU

IGNH/

300

⊠ ⊠ C O C

US.

| S|G|

REV Preliminary PUD 01.19.2

PUD Preliminary SP 7.24.23

PUD Preliminary Rev

Revision/Issue

**Townhomes** 



## SITE DATA

| Regul  | ation         | Information                                                                  |
|--------|---------------|------------------------------------------------------------------------------|
| Parce  | el I.D.       | #4715-25-101-078 / #4715-25-200-025 /<br>#4715-25-200-024 / #4715-25-200-023 |
| Addre  | ess           | 7620 E. M-36 & 10303 Hamburg Rd. Hamburg Twp, MI                             |
| Zonin  | g             | VC - Village Center/ VR- Village Residential                                 |
| Lot Ar | rea           | Parcel A -194,357 Sq. Ft. / Parcel B - 61,961 Sq. Ft.                        |
| Lot Ar | rea Combined: | 256,501 Sq. Ft. (5.88 Acres)                                                 |

### ZONING SCHEDULE OF REGULATIONS

| Reg