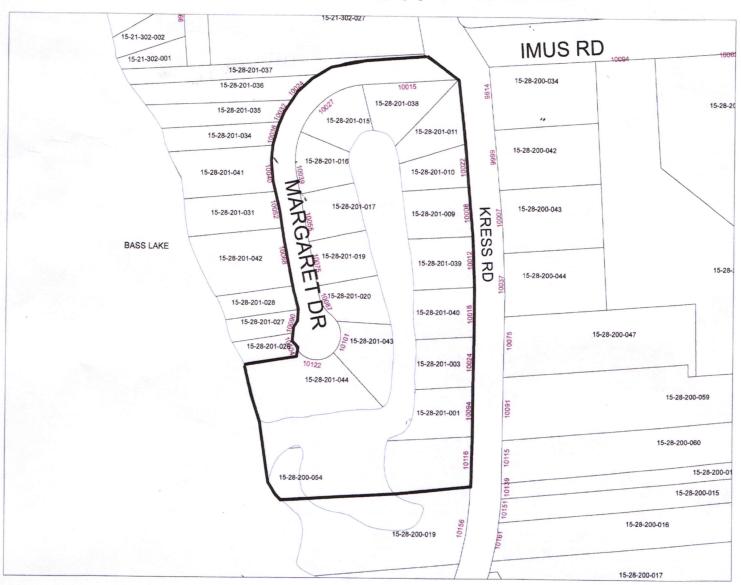

| Date:                                     | 24           |
| X                                                                       | Date:                                     |              |
| X                                                                       | Date:                                     | <u> </u>     |

#### APPENDIX B

## PETITION FOR THE PROPOSED MARGARET DRIVE - CANAL DREDGING SPECIAL ASSESSMENT DISTRICT

Hamburg Township, Livingston County, Michigan

The general service area in which a proposed special assessment district is to be designated. The Hamburg Township Board of Trustees may adjust the district boundaries based upon property owner response in support of creating a canal dredging special assessment district.



General service area establishing the Margaret Drive – Canal Dredging Special Assessment District. Proposed special assessment district boundary shown within thick black-lined area.



10405 Merrill Road ◆ P.O. Box 157 Hamburg, MI 48139 Phone: 810.231.1000 ◆ Fax: 810.231.4295 www.hamburg.mi.us

## SUPERVISOR'S CERTIFICATE Margaret Drive Area Canal Dredging

To the Clerk and Township Board Hamburg Township Livingston County, Michigan

Dear Board of Trustees,

This is to certify that I, Patrick J. Hohl, the Supervisor and acting assessing officer of Hamburg Township, Livingston County, Michigan, being the person having charge of the assessment roll of said Township have checked the attached petitions requesting financing through a bond sale for the proposed canal dredging along the Margare