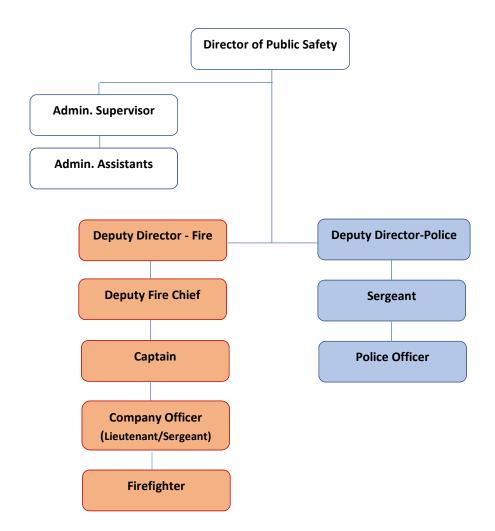

to follow the chain of command, except as authorized by this policy, may be subject to disciplinary action up to and including termination from the department.
- D. Personnel may by-pass the chain of command:
  - 1. In emergency situations for the preservation of life.
  - 2. When a member wishes to make a complaint of harassment or discrimination as outlined in Public Safety SOP #100-04: *Anti-Harassment / Discrimination*.
  - 3. When a member is assigned to a specialized team, unit or program and there is a policy or order in place directing that person to report to a specific command officer.
  - 4. The police supervisor in charge of accreditation management functions reports directly to the Director of Public Safety and may by-pass chain of command on accreditation-related matters.





- F. Final departmental authority on all administrative actions is vested in the Director of Public Safety.
- G. Final operational authority for fire personnel at all fire and EMS scenes shall be vested in the highest ranking Hamburg Township fire officer on scene.
- H. The Director of Public Safety, who also serves as the Township's Police Chief, has final departmental authority on all law enforcement matters.
- I. When circumstances warrant, the Director of Public Safety may designate a

command officer from the other division to conduct an internal administrative investigation. As a designee of the Director, all personnel involved in the investigation shall adhere to all orders or directives of the investigating command officer.

- F. During any short-term absence of the Deputy Direct