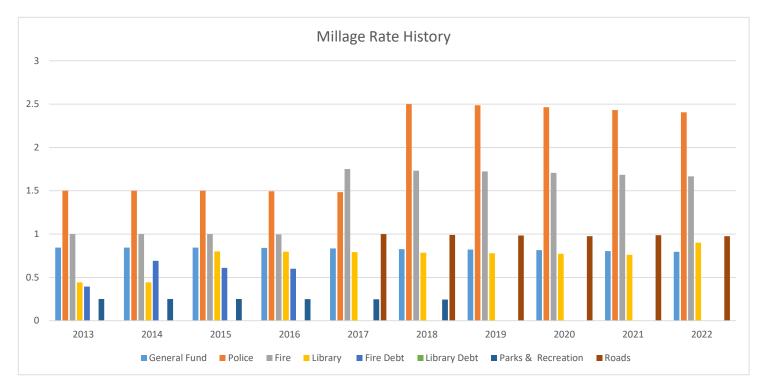

2015        | 0.8442       | 1.5000 | 1.0000 | 0.8000  | 0.6100 |         | 0.2500     |        |
| 2016        | 0.8405       | 1.4935 | 0.9957 | 0.7965  | 0.6000 |         | 0.2489     |        |
| 2017        | 0.8349       | 1.4836 | 1.7500 | 0.7912  |        |         | 0.2472     | 1.0000 |
| 2018        | 0.8262       | 2.5000 | 1.7318 | 0.7859  |        |         | 0.2445     | 0.9896 |
| 2019        | 0.8217       | 2.4867 | 1.7226 | 0.7787  |        |         |            | 0.9843 |
| 2020        | 0.8143       | 2.4645 | 1.7072 | 0.7717  |        |         |            | 0.9755 |
| 2021        | 0.8034       | 2.4317 | 1.6844 | 0.7614  |        |         |            | 0.9867 |
| 2022        | 0.7948       | 2.4056 | 1.6663 | 0.9000  |        |         |            | 0.9761 |



<sup>\*\*</sup> Fire Millage voted in August of 2016

<sup>\*\*</sup> Road Millage voted in August of 2016

<sup>\*\*</sup> Police millage voted in August 2018

#### Hamburg Township Fiscal Year 2023-24 Annual Budget History of Fund Balance

| Year End  | Unreserved | Designated | Restricted | Total        |
|-----------|------------|------------|------------|--------------|
| real Ellu | Unassigned | Assigned   | Reserved   | Fund Balance |
| 2013      | 3,256,455  | 1,430,998  | 2,743,028  | 7,430,481    |
| 2014      | 3,741,357  | 1,459,918  | 2,626,759  | 7,828,034    |
| 2015      | 3,889,089  | 1,706,751  | 2,712,022  | 8,307,862    |
| 2016      | 3,957,943  | 1,909,150  | 2,451,521  | 8,318,614    |
| 2017      | 4,187,873  | 2,054,559  | 3,749,157  | 9,991,589    |
| 2018