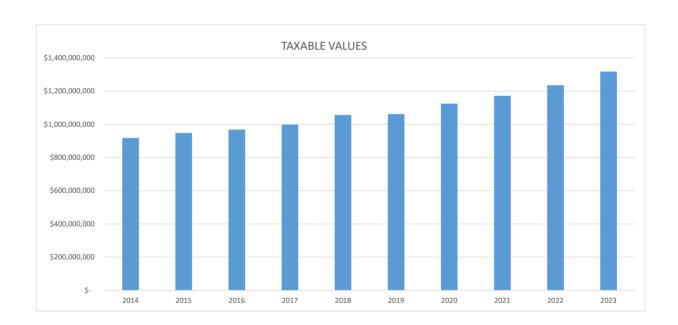

epresents 50% of the true cash value. Proposal A limits the increase in value attributed to market changes to the lesser of 5% or the Inflation Rate Multiplier (previously referred to as Consumer Price Index). The one exception refers to properties that change ownership, which brings the taxable value equal to the S.E.V.

The following shows the history of taxable values of prior years.

| Tax Year | •  | Taxable Value |
|----------|----|---------------|
| 2014     | \$ | 917,520,530   |
| 2015     | \$ | 948,085,112   |
| 2016     | \$ | 967,818,734   |
| 2017     | \$ | 997,810,022   |
| 2018     | \$ | 1,055,544,188 |
| 2019     | \$ | 1,061,210,928 |
| 2020     | \$ | 1,123,880,169 |
| 2021     | \$ | 1,171,442,304 |
| 2022     | \$ | 1,235,111,138 |
| 2023     | \$ | 1,317,197,164 |



#### Hamburg Township Fiscal Year 2023-2024 Annual Budget Millage Rate History Acutal from Fical Year 2013 - 2022

|             |              |        |        |         | Fire   | Library | Parks &    |        |
|-------------|--------------|--------|--------|---------|--------|---------|------------|--------|
| Fiscal Year | General Fund | Police | Fire   | Library | Debt   | Debt    | Recreation | Roads  |
| 2013        | 0.8442       | 1.5000 | 1.0000 | 0.4418  | 0.3932 |         | 0.2500     | _      |
| 2014        | 0.8442       | 1.5000 | 1.0000 | 0.4418  | 0.6904 |         | 0.2500     |        |
| 2015        | 0.8442       | 1.5000 | 1.0000 | 0.8000  | 0.6100 |         | 0.2500     |        |
| 2016        | 0.8405       | 1.4935 | 0.9957 | 0.7965  | 0.6000 |         | 0.248