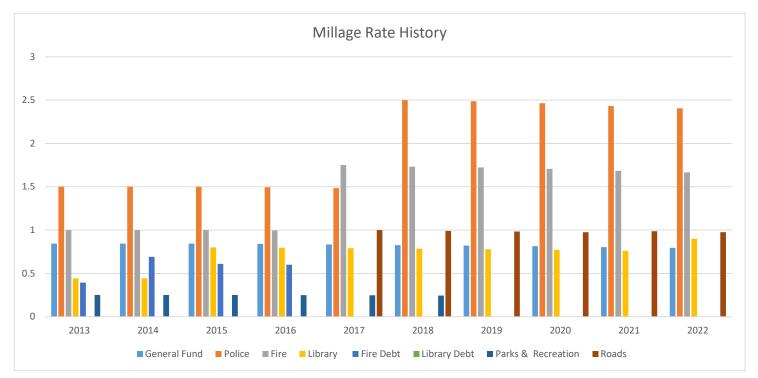

| 1.4935 | 0.9957 | 0.7965  | 0.6000 |         | 0.2489     |        |
|   | 2017        | 0.8349       | 1.4836 | 1.7500 | 0.7912  |        |         | 0.2472     | 1.0000 |
|   | 2018        | 0.8262       | 2.5000 | 1.7318 | 0.7859  |        |         | 0.2445     | 0.9896 |
|   | 2019        | 0.8217       | 2.4867 | 1.7226 | 0.7787  |        |         |            | 0.9843 |
|   | 2020        | 0.8143       | 2.4645 | 1.7072 | 0.7717  |        |         |            | 0.9755 |
|   | 2021        | 0.8034       | 2.4317 | 1.6844 | 0.7614  |        |         |            | 0.9867 |
|   | 2022        | 0.7948       | 2.4056 | 1.6663 | 0.9000  |        |         |            | 0.9761 |
|   |             |              |        |        |         |        |         |            |        |



<sup>\*\*</sup> Fire Millage voted in August of 2016

<sup>\*\*</sup> Road Millage voted in August of 2016

<sup>\*\*</sup> Police millage voted in August 2018

#### Hamburg Township Fiscal Year 2023-24 Annual Budget History of Fund Balance

| Year End  | Unreserved | Designated | Restricted | Total        |
|-----------|------------|------------|------------|--------------|
| real Ellu | Unassigned | Assigned   | Reserved   | Fund Balance |
| 2013      | 3,256,455  | 1,430,998  | 2,743,028  | 7,430,481    |
| 2014      | 3,741,357  | 1,459,918  | 2,626,759  | 7,828,034    |
| 2015      | 3,889,089  | 1,706,751  | 2,712,022  | 8,307,862    |
| 2016      | 3,957,943  | 1,909,150  | 2,451,521  | 8,318,614    |
| 2017      | 4,187,873  | 2,054,559  | 3,749,157  | 9,991,589    |
| 2018