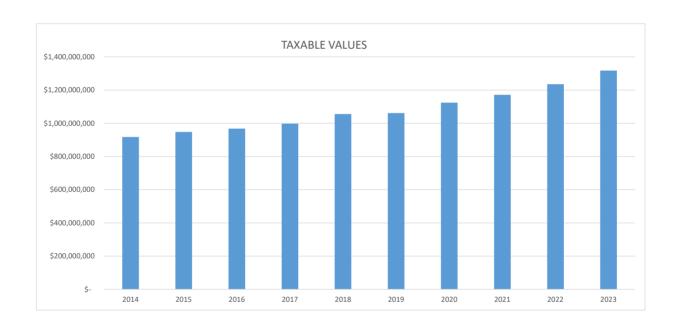

epresents 50% of the true cash value. Proposal A limits the increase in value attributed to market changes to the lesser of 5% or the Inflation Rate Multiplier (previously referred to as Consumer Price Index). The one exception refers to properties that change ownership, which brings the taxable value equal to the S.E.V.

The following shows the history of taxable values of prior years.

| Tax Year | •  | Taxable Value |
|----------|----|---------------|
| 2014     | \$ | 917,520,530   |
| 2015     | \$ | 948,085,112   |
| 2016     | \$ | 967,818,734   |
| 2017     | \$ | 997,810,022   |
| 2018     | \$ | 1,055,544,188 |
| 2019     | \$ | 1,061,210,928 |
| 2020     | \$ | 1,123,880,169 |
| 2021     | \$ | 1,171,442,304 |
| 2022     | \$ | 1,235,111,138 |
| 2023     | \$ | 1,317,197,164 |



# Hamburg Township Fiscal Year 2023-2024 Annual Budget Millage Rate History Acutal from Fical Year 2013 - 2022

|   |             |              |        |        |         | Fire   | Library | Parks &    |        |
|---|-------------|--------------|--------|--------|---------|--------|---------|------------|--------|
|   | Fiscal Year | General Fund | Police | Fire   | Library | Debt   | Debt    | Recreation | Roads  |
| _ | 2013        | 0.8442       | 1.5000 | 1.0000 | 0.4418  | 0.3932 |         | 0.2500     |        |
|   | 2014        | 0.8442       | 1.5000 | 1.0000 | 0.4418  | 0.6904 |         | 0.2500     |        |
|   | 2015        | 0.8442       | 1.5000 | 1.0000 | 0.8000  | 0.6100 |         | 0.2500     |        |
|   | 2016        | 0.8405       | 1.4935 | 0.9957 | 0.7965  |