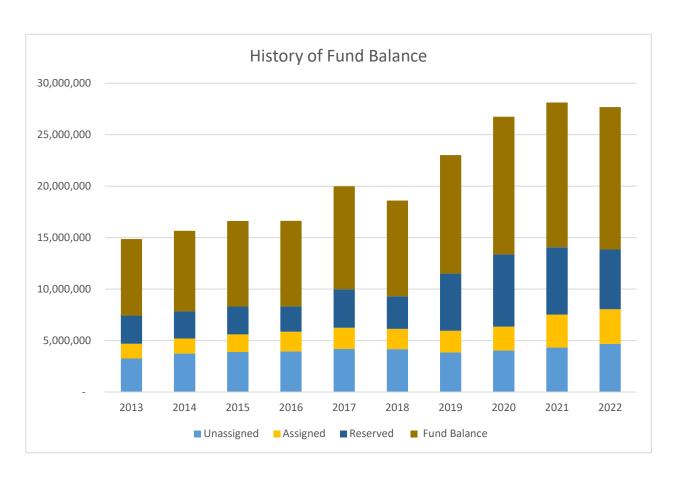

4    |
| 2015      | 3,889,089  | 1,706,751  | 2,712,022  | 8,307,862    |
| 2016      | 3,957,943  | 1,909,150  | 2,451,521  | 8,318,614    |
| 2017      | 4,187,873  | 2,054,559  | 3,749,157  | 9,991,589    |
| 2018      | 4,173,323  | 1,968,604  | 3,158,128  | 9,300,055    |
| 2019      | 3,837,996  | 2,117,364  | 5,550,531  | 11,505,891   |
| 2020      | 4,027,984  | 2,325,398  | 7,020,424  | 13,373,806   |
| 2021      | 4,322,432  | 3,203,356  | 6,538,932  | 14,064,720   |
| 2022      | 4,669,597  | 3,378,369  | 5,793,619  | 13,841,585   |

Restricted/Reserved: Prepaid, Long term receiveables, Roads, Police, Fire, Debt service, Parks & Recreation, Cemetery, SAD maint.

Unreserved/Unassigned: General Fund

Assigned: Library, Building Maintenance, Equipment, Vehicles, Flood Prevention





10405 Merrill Road ◆ P.O. Box 157 Hamburg, MI 48139 Phone: 810.231.1000 ◆ Fax: 810.231.4295 www.hamburg.mi.us

#### TAB 4

#### MONTHLY BANK AND INVESTMENT REPORT:

Fiscal Year 2023/24:

The information in this tab includes:

- Name of financial institution in which Hamburg Township has money deposited/invested
- 2) Type of account
- 3) Amount in account
- 4) Interest rate
- 5) Maturity rate of investment, if applicable.

The Township invests cash not needed for immediate purchases into various investments such as certificates of deposit. The maturity dates on CDs are "laddered" so that one or more matures in order to meet projected cash flow needs. The laddering strategy ensures that funds are invested for optimal earnings while keeping funds available for day-to-day expenses and for